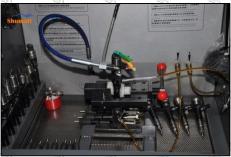

# 2. F00VX40031 Injector Nozzle's Technical Support

#### 2.3. F00VX40031 Injector Nozzle Test Measurement

(1) Nozzle opening pressure test

Test whether the opening pressure range of the nozzle is within the range specified in the injector maintenance manual (to be verified), if not within the normal range, adjust the nozzle spring to adjust the gasket

# 2.5. F00VX40031 Injector Nozzle Testing After Maintenance

(1) After installation, it needs to be tested on the test bench.

A

The correct injector type should be selected for testing

(2) . The test results need to be ensured that the following items are within the standard data range of the test stand.