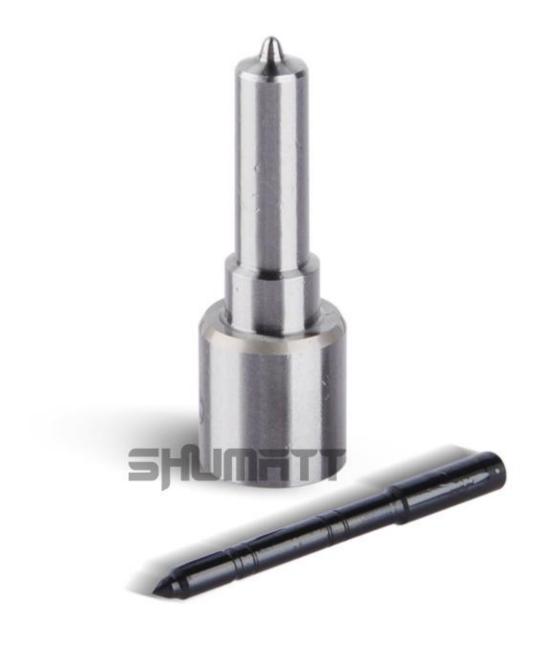

# 1.1. F00VX40031 Injector Nozzle's Basic Information

| Title AND SALES | China Made New Common Rail Injector Nozzle<br>F00VX40031 | Brand  |
|-----------------|----------------------------------------------------------|--------|
| SKU1            | G1X9F00VX40031                                           | XINGMA |
| SKU2            | G1Z17F00VX40031                                          | LIWEI  |

# 1.4. F00VX40031 Injector Nozzle's Specifications and Dimensions Parameters

Injector Nozzle Size: 6 cm\*1.5cm \*1.5 cm

Injector Nozzle Barrel Dimensions: 7 cm \*2 cm \*2 cm

Single Injector Nozzle Weight: 0.03kg

Injector Nozzle 10 PCS Per Box: 10 cm \*8 cm \*4cm Injector Nozzle Weight 10 PCS Per Box: 0.3kg

Injector Nozzle Quality: China Made New Injector Nozzle

Injector Nozzle MOQ: 10 PCS