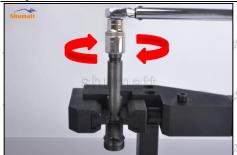

# 2.4. F00VX40031 Injector Nozzle's Installation

(1) Tightening torque of injector nozzle

The torque lever and tightening moment specified in the injector maintenance manual must be installed when the injector nozzle is installed. (50Nm)

Mob/Whatsapp: +86 13410541523 Tel: +8675523215133

Email: ruby@shumatt.com

© 2022 深圳市舒马特科技有限公司

. . .

The tightening torque of the nozzle cap must be installed in accordance with the tightening torque specified in the injector maintenance manual