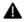

#### 2.2. F00VX40031 Injector Nozzle Inspection.

(1) Check whether there is deformation, cracking, thread damage, quenching, leakage and rust in the guide sleeve, spring, gasket and tight cap of the nozzle. The tight cap of the nozzle must be replaced after being disassembled for more than 5 times, as shown in the following.

Mob/Whatsapp: +86 13410541523 Tel: +8675523215133 Email: ruby@shumatt.com

© 2022 深圳市舒马特科技有限公司

- (2) Replace the tight cap of the nozzle and the copper gasket of the injector nozzle
- (3) Check whether the gap between the nozzle needle and the nozzle shell is within the standard range and whether it reaches the standard for use

All parts should be examined for wear under a microscope at least 20 times larger

Nozzle tight cap deformation, cracking, thread damage, quenching, leakage, will lead to black smoke vehicle cap, fuel injector damage.