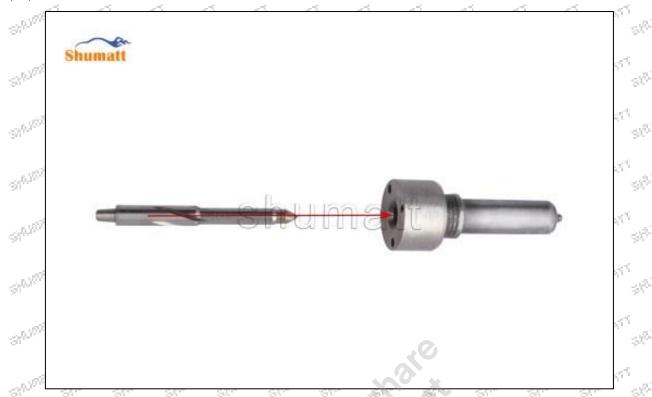

# **625C** Series **28400213** Injector Control Valve Technical File SKU: G1N50028400213 SHLIDHIT SHARRING 216 Miles SPIEGG SHARRETT SHARRANT SHAMMATT SHREETS SHAME pp (5<sup>1</sup>5<sup>1</sup>5) 919,500,500 SUPPLIES CO. $g^{(q^{(q^{(q)})})}$ SHL995-17 Shipper i SHARRATT SHAMATT