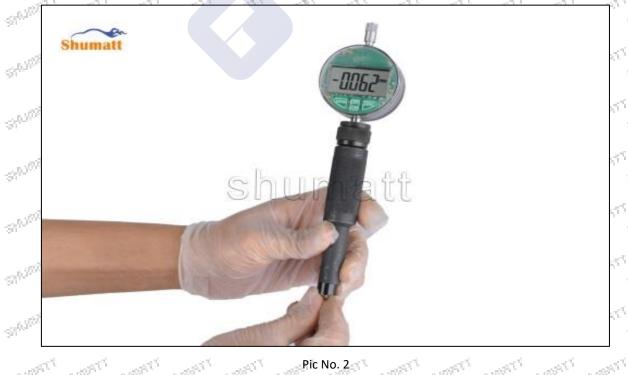

# **625C** Series **28400213** Injector Control Valve Technical File SKU: G1N50028400213 SHLIDHIT SHARRING 216 Miles SPIEGG SHARRETT SHARRANT SHAMMATT SHREETS SHAME pp (5<sup>1</sup>5<sup>1</sup>5) 919,500,500 SUPPLIES CO. $g^{(q^{(q^{(q)})})}$ SHL995-17 Shipper i SHARRATT SHAMATT