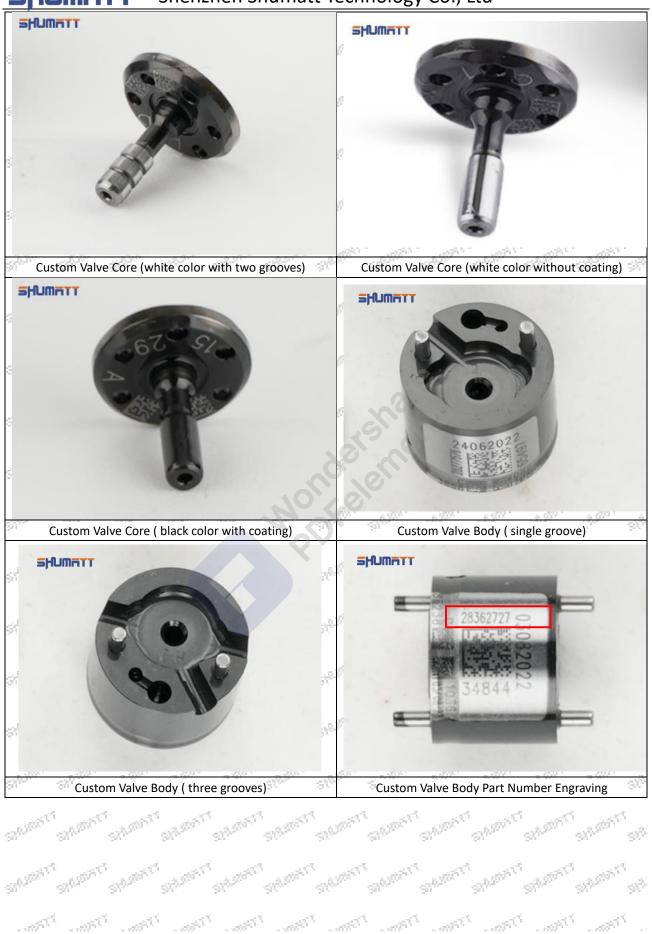

# **625C** Series **28400213** Injector Control Valve Technical File SKU: G1N50028400213 SHLIDHIT SHARRING 216 Miles SPIEGG SHARRETT SHARRANT SHAMMATT SHREETS SHAME pp (5<sup>1</sup>5<sup>1</sup>5) 919,500,500 SUPPLIES CO. $g^{(q^{(q^{(q)})})}$ SHL995-17 Shipper i SHARRATT SHAMATT

# 625C Series 28400213 Injector Control Valve Technical File

PARTIES, PARTIES, PARTIES, PARTIES, PARTIES, PARTIES, PARTIES, PARTIES,