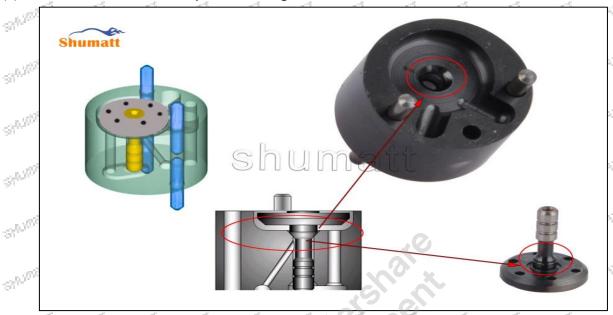

# **625C** Series **28400213** Injector Control Valve Technical File SKU: G1N50028400213 SHLIDHIT SHARRING 216 Miles SPIEGG SHARRETT SHARRANT SHAMMATT SHREETS SHAME pp (5<sup>1</sup>5<sup>1</sup>5) 919,500,500 SUPPLIES CO. $g^{(q^{(q^{(q)})})}$ SHL995-17 Shipper i SHARRATT SHAMATT