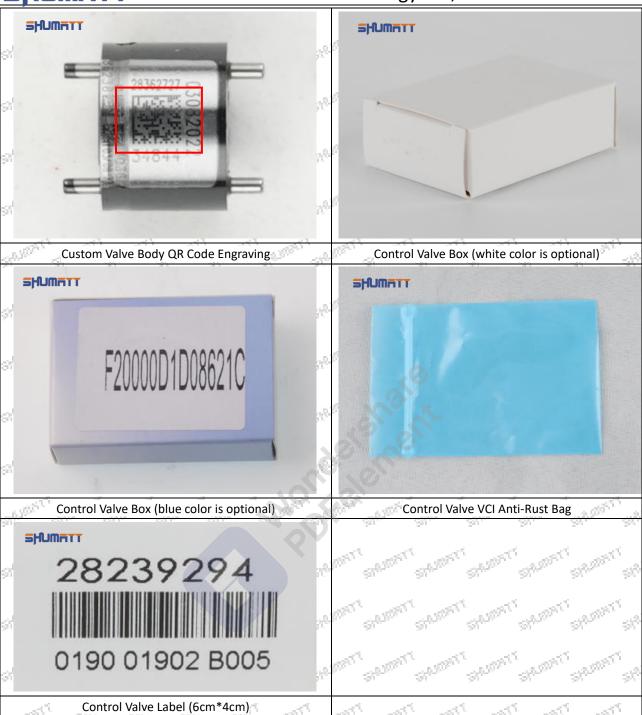

# **625C** Series **28400213** Injector Control Valve Technical File SKU: G1N50028400213 SHLIDHIT SHARRING 216 Miles SPIEGG SHARRETT SHARRANT SHAMMATT SHREETS SHAME pp (5<sup>1</sup>5<sup>1</sup>5) 919,500,500 SUPPLIES CO. $g^{(q^{(q^{(q)})})}$ SHL995-17 Shipper i SHARRATT SHAMATT