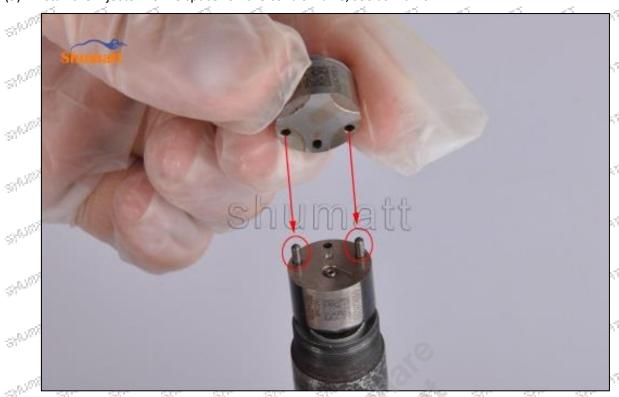

, Trine.

Mob/WhatsApp: +86 13410541523 Tel: +8675523215133

Email: ruby@shumatt.com

© 2022 Shenzhen Shumatt Technology Co., Ltd

 $\mathcal{G}_{i}^{(k)}$ 



### Shenzhen Shumatt Technology Co., Ltd

(7) Use the injector stroke measuring tool (CRT220) to measure whether the gap between the control valve and the armature is in the range of 30~70μm, see as Pic No.5



Pic No.5

Pic No.5

(8) Install the control valve in the injector house, see as Pic No.6



Pic No.6

Mob/WhatsApp: +86 13410541523

Email: ruby@shumatt.com

© 2022 Shenzhen Shumatt Technology Co., Ltd

Tel: +8675523215133

THE THE PERSON STREET WITH STREET STREET STREET STREET

98

 $\mathcal{G}^{(0)}$ 



### Shenzhen Shumatt Technology Co., Ltd

(9) Install the injector nozzle spacer on the control valve, see as Pic No.7



Pic No.7

(10) Put in the nozzle needle valve spring, see as Pic No.8



Pic No.8

THE THE THE

Mob/WhatsApp: +86 13410541523

Email: ruby@shumatt.com

© 2022 Shenzhen Shumatt Technology Co., Ltd

Tel: +8675523215133

98



### Shenzhen Shumatt Technology Co., Ltd

(11) Put the nozzle needle valve into the nozzle, see as Pic No.9



Pic No.9

(12) Install the nozzle on the injector, see as Pic No.10



Mob/WhatsApp: +86 13410541523

Email: ruby@shumatt.com

© 2022 Shenzhen Shumatt Technology Co., Ltd

Tel: +8675523215133

 $\mathcal{G}_{ij}^{(i)}$ 

 $\mathcal{G}_{\mathcal{A}_{p}}^{(p)}$ 

 $\mathcal{G}_{i}^{(k)}$ 



### Shenzhen Shumatt Technology Co., Ltd

(13) Install the injector nozzle cap on the injector with a torque wrench (CRT084), torque is within 40-45Nm, see as Pic No.11