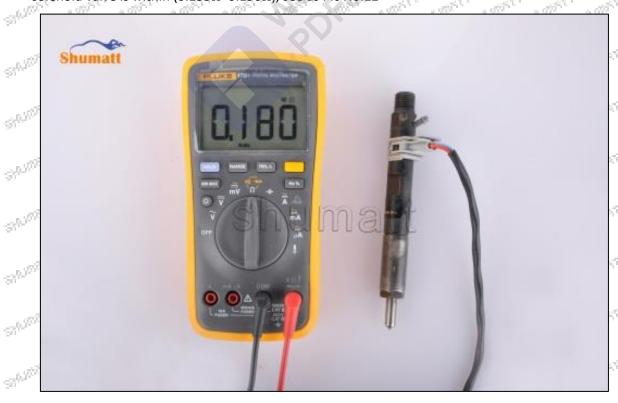

# **625C** Series **28400213** Injector Control Valve Technical File SKU: G1N50028400213 SHLIDHIT SHARRING 216 Miles SPIEGG SHARRETT SHARRANT SHAMMATT SHREETS SHAME pp (5<sup>1</sup>5<sup>1</sup>5) 919,500,500 SUPPLIES CO. $g^{(q^{(q^{(q)})})}$ SHL995-17 Shipper i SHARRATT SHAMATT