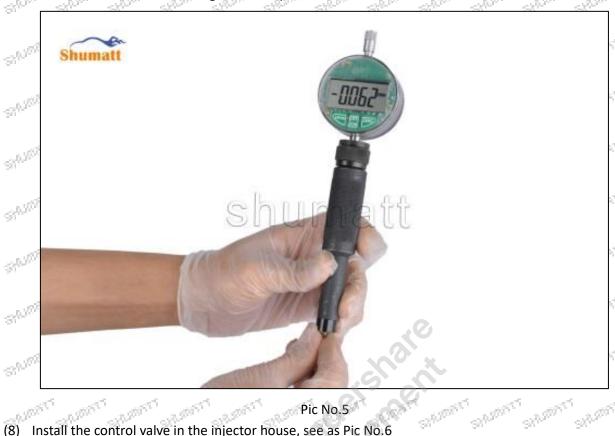

im into solenoid valve, see as Pic No.2



Pic No.2

Mob/WhatsApp: +86 13410541523

Email: ruby@shumatt.com

© 2022 Shenzhen Shumatt Technology Co., Ltd

Tel: +8675523215133

 $\mathcal{G}^{(i)}$ 

98

98

### Shenzhen Shumatt Technology Co., Ltd

(5) Put the solenoid valve spring into the solenoid valve, see as Pic No.3



Pic No.3

(6) Put the control valve core into the control valve, see as Pic No.4



Pic No.4

Trine Trine, Trine.

Mob/WhatsApp: +86 13410541523 Tel: +8675523215133

Email: ruby@shumatt.com

© 2022 Shenzhen Shumatt Technology Co., Ltd

 $\mathcal{G}_{i}^{(k)}$ 



### Shenzhen Shumatt Technology Co., Ltd

(7) Use the injector stroke measuring tool (CRT220) to measure whether the gap between the control valve and the armature is in the range of 30~70μm, see as Pic No.5



Pic No.5

Pic No.5

(8) Install the control valve in the injector house, see as Pic No.6



Pic No.6

Mob/WhatsApp: +86 13410541523

Email: ruby@shumatt.com

© 2022 Shenzhen Shumatt Technology Co., Ltd

Tel: +8675523215133

THE THE PERSON STREET WITH STREET STREET STREET STREET

98

 $\mathcal{G}^{(0)}$ 



### Shenzhen Shumatt Technology Co., Ltd

(9) Install the injector nozzle spacer on the control valve, see as Pic No.7



Pic No.7

(10) Put in the nozzle needle valve spring, see as Pic No.8



Pic No.8

THE THE THE

Mob/WhatsApp: +86 13410541523

Email: ruby@shumatt.com

© 2022 Shenzhen Shumatt Technology Co., Ltd

Tel: +8675523215133

98



### Shenzhen Shumatt Technology Co., Ltd

(11) Put the nozzle needle valve into the nozzle, see as Pic No.9



Pic No.9

(12) Install the nozzl