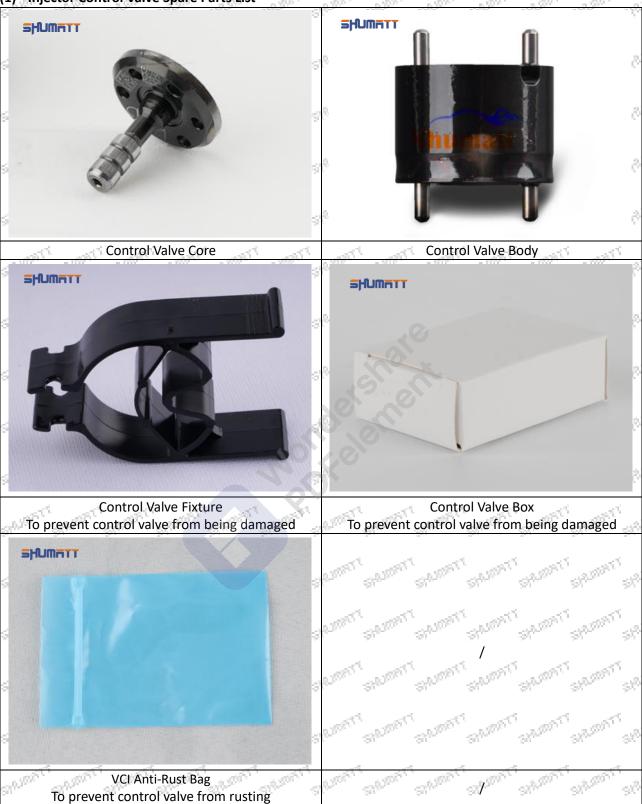

# **625C** Series **28400213** Injector Control Valve Technical File SKU: G1N50028400213 SHLIDHIT SHARRING 216 Miles SPIEGG SHARRETT SHARRANT SHAMMATT SHREETS SHAME pp (5<sup>1</sup>5<sup>1</sup>5) 919,500,500 SUPPLIES CO. $g^{(q^{(q^{(q)})})}$ SHL995-17 Shipper i SHARRATT SHAMATT