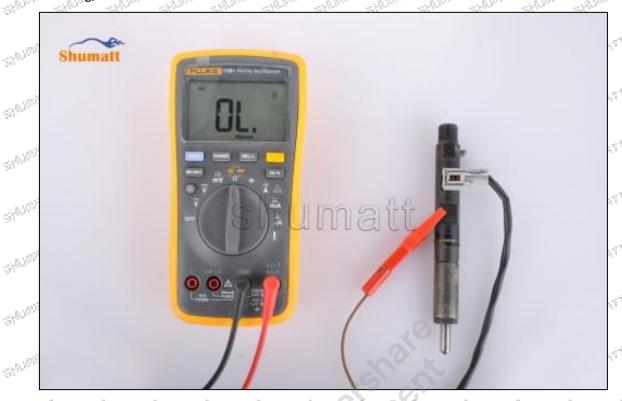

# **625C** Series **28400213** Injector Control Valve Technical File SKU: G1N50028400213 SHLIDHIT SHARRING 216 Miles SPIEGG SHARRETT SHARRANT SHAMMATT SHREETS SHAME pp (5<sup>1</sup>5<sup>1</sup>5) 919,500,500 SUPPLIES CO. $g^{(q^{(q^{(q)})})}$ SHL995-17 Shipper i SHARRATT SHAMATT