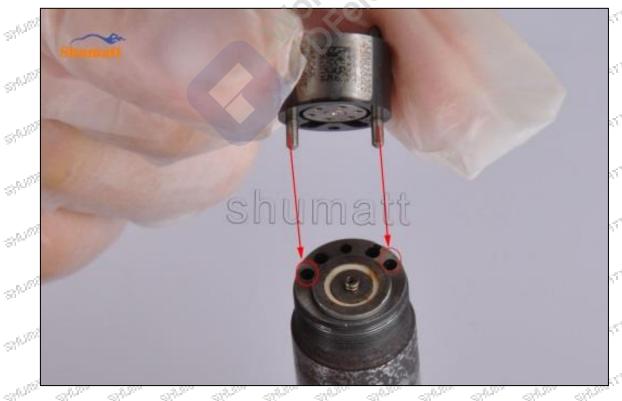

uby@shumatt.com

© 2022 Shenzhen Shumatt Technology Co., Ltd

Tel: +8675523215133

 $\mathcal{G}^{(i)}$ 

98

98

### Shenzhen Shumatt Technology Co., Ltd

(5) Put the solenoid valve spring into the solenoid valve, see as Pic No.3



Pic No.3

(6) Put the control valve core into the control valve, see as Pic No.4



Pic No.4

Trine Trine, Trine.

Mob/WhatsApp: +86 13410541523 Tel: +8675523215133

Email: ruby@shumatt.com

© 2022 Shenzhen Shumatt Technology Co., Ltd

 $\mathcal{G}_{i}^{(k)}$ 



### Shenzhen Shumatt Technology Co., Ltd

(7) Use the injector stroke measuring tool (CRT220) to measure whether the gap between the control valve and the armature is in the range of 30~70μm, see as Pic No.5



Pic No.5

Pic No.5

(8) Install the control valve in the injector house, see as Pic No.6



Pic No.6

Mob/WhatsApp: +86 13410541523

Email: ruby@shumatt.com

© 2022 Shenzhen Shumatt Technology Co., Ltd

Tel: +8675523215133

THE THE PERSON STREET WITH STREET STREET STREET STREET

98

 $\mathcal{G}^{(0)}$ 



### Shenzhen Shumatt Technology Co., Ltd

(9) Install the injector nozzle spacer on the control valve, see as Pic No.7



Pic No.7

(10) Put in the nozzle needle valve spring, see as Pic No.8



Pic No.8

THE THE THE

Mob/WhatsApp: +86 13410541523

Email: ruby@shumatt.com

© 2022 Shenzhen Shumatt Technology Co., Ltd

Tel: +8675523215133

98



### Shenzhen Shumatt Technology Co., Ltd

(11) Put the nozzle needle valve into the nozzle, see as Pic No.9



Pic No.9

(12) Install the nozzle on the injector, see as Pic No.10



Mob/WhatsApp: +86 13410541523

Email: ruby@shumatt.co