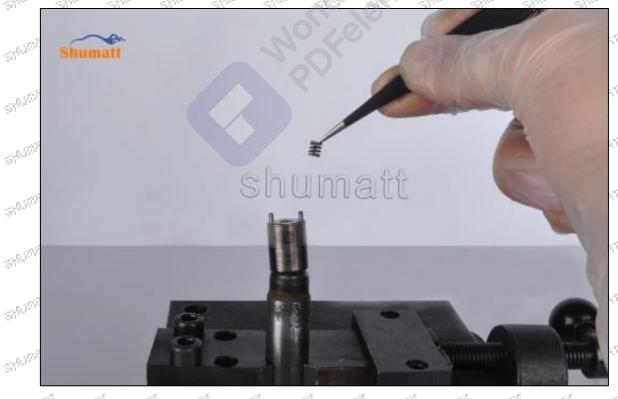

shumatt.com

© 2022 Shenzhen Shumatt Technology Co., Ltd

 $\mathcal{G}_{i}^{(k)}$ 



### Shenzhen Shumatt Technology Co., Ltd

(7) Use the injector stroke measuring tool (CRT220) to measure whether the gap between the control valve and the armature is in the range of 30~70μm, see as Pic No.5



Pic No.5

Pic No.5

(8) Install the control valve in the injector house, see as Pic No.6



Pic No.6

Mob/WhatsApp: +86 13410541523

Email: ruby@shumatt.com

© 2022 Shenzhen Shumatt Technology Co., Ltd

Tel: +8675523215133

THE THE PERSON STREET WITH STREET STREET STREET STREET

98

 $\mathcal{G}^{(0)}$ 



### Shenzhen Shumatt Technology Co., Ltd

(9) Install the injector nozzle spacer on the control valve, see as Pic No.7



Pic No.7

(10) Put in the nozzle needle valve spring, see as Pic No.8



Pic No.8

THE THE THE

Mob/WhatsApp: +86 13410541523

Email: ruby@shumatt.com

© 2022 Shenzhen Shumatt Technology Co., Ltd

Tel: +8675523215133

98



### Shenzhen Shumatt Technology Co., Ltd

(11) Put the nozzle needle valve into the nozzle, see as Pic No.9



Pic No.9

(12) Install the nozzle on the injector, see as Pic No.10



Mob/WhatsApp: +86 13410541523

Email: ruby@shumatt.com

© 2022 Shenzhen Shumatt Technology Co., Ltd

Tel: +8675523215133

 $\mathcal{G}_{ij}^{(i)}$ 

 $\mathcal{G}_{\mathcal{A}_{p}}^{(p)}$ 

 $\mathcal{G}_{i}^{(k)}$ 



### Shenzhen Shumatt Technology Co., Ltd

(13) Install the injector nozzle cap on the injector with a torque wrench (CRT084), torque is within 40-45Nm, see as Pic No.11



Pic No.11 (14) After installation, use a multi-meter (RTK199) to measure