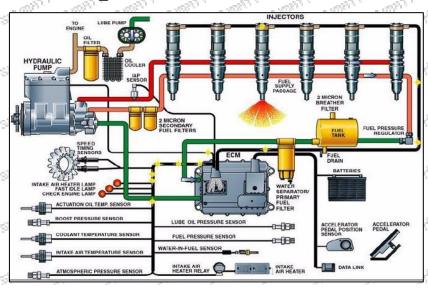

#### 2.2. 326-4700 Injector Application Scenarios

Suitable Car Model: Caterpillar C7 Engines

Image 1