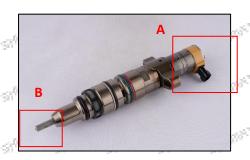

#### 2.1. 328-2585 Injector Part Number Location

1) E.g.: The injector part number see as follows

| -0  | No.          | Name                      |            |
|-----|--------------|---------------------------|------------|
|     | 2/gm, 2/gm,  | brand, logo, part number, | giệi<br>Độ |
|     | et set .     | series number             |            |
| ņei | STATE STATES | nozzle part number        | g (t)      |

#### 2.2. 326-4700 Injector Application Scenarios

Suitable Car Model: Caterpillar C7 Engines

Image 1