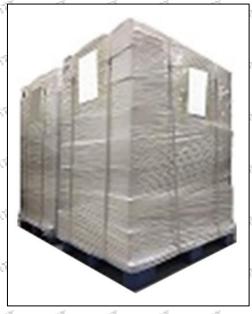

Pallet Shipping: Use fumigation free and recycling trays that meet export requirements, and use white wrapping protective film to wrap and bind with cable ties for the outside, such as picture No. 4, also, the products can be packaged according to customers' requirements.

The packing tray is made of plastic and can be recycled.

A Transparent tape, yellow tape, black wrapping protective film, white wrapping protective film are non-degradable materials, please dispose of them properly.

Pic No. 2

Domestic express packaging:
Wrapped by Transparent tape

International express packaging:
Wrapped with yellow tape after wrapping
black protective film

Pic No. 4

**Pallet Shipping:** Use pallet that meet export requirements, and use white wrapping protective film to wrap and bind with cable ties