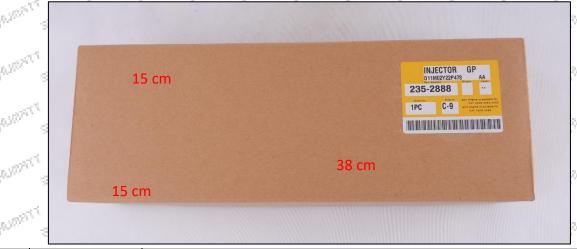

#### 1.5. 328-2585 Injector Specifications and Dimensions

Injector Size: 35cm\* 14cm \*14cm =6860cm3 (L\*W

Injector Net Weight: 1.9kg **Injector Gross Weight: 2kg** 

Injector Quality: China Made New

Package Size: 38cm\* 15cm \*15cm = 8550cm3 Injector Type: Diesel Common Rail Injector

### (2) Injector Box Size

| No.                                     | Name         | Injector Package Size (cm)                |   |  |  |
|-----------------------------------------|--------------|-------------------------------------------|---|--|--|
| -21 1 1 1 1 1 1 1 1 1 1 1 1 1 1 1 1 1 1 | Injector Box | 38cm* 15 cm *15 cm = 8550 cm <sup>3</sup> | P |  |  |