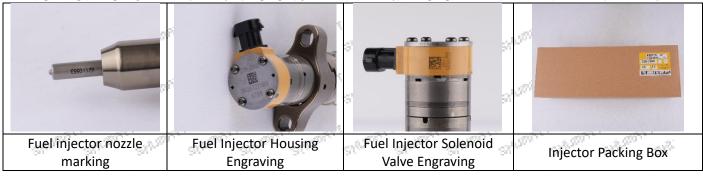

#### 2.1. 328-2585 Injector Part Number Location

1) E.g.: The injector part number see as follows

| -0  | No.          | Name                      |            |
|-----|--------------|---------------------------|------------|
|     | 2/gm, 2/gm,  | brand, logo, part number, | giệi<br>Độ |
|     | et set .     | series number             |            |
| ņei | STATE STATES | nozzle part number        | g (t)      |