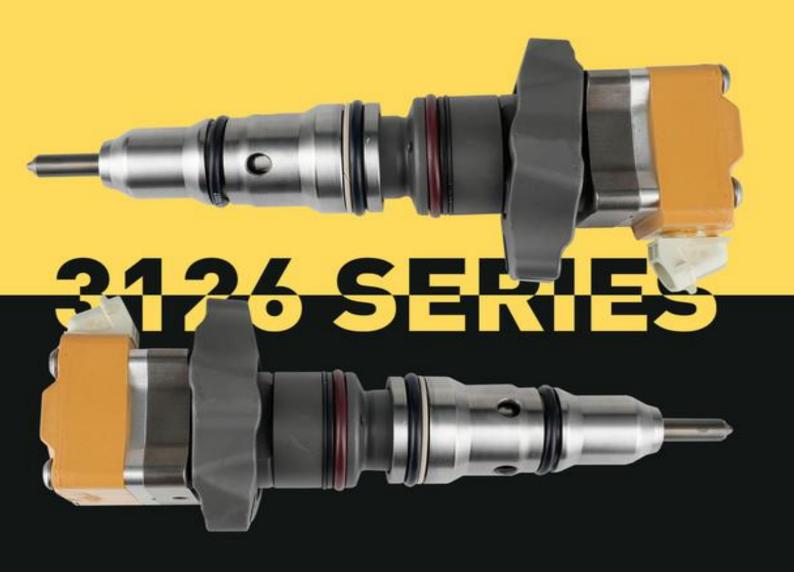

C7 Injector 328-2585 Technical File

SKU1: K30CATC73282585

SKU2: Z1BK1003282585

3126 INJECTOR

## C7 Injector 328-2585 Technical File