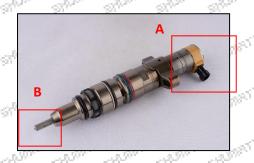

#### 2.1. 387-9430 Injector Part Number Location

1) E.g.: The injector part number see as follows

|     | No.   | Name                                       |
|-----|-------|--------------------------------------------|
| 100 | A     | brand, logo, part number,<br>series number |
| ø   | of Bo | nozzle part number                         |