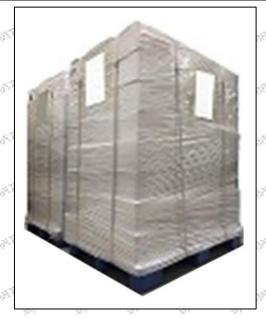

#### 3.7. 387-9430 Injector Packing

**Domestic express packaging:** Usually wrapped in waterproof scotch tape, such as picture No.2.

International express packaging: Wrapped with waterproof yellow tape After wrapping the black protective film, such as picture No. 3.

THE THE THE THE THE

Pallet Shipping: Use fumigation free and recycling trays that meet export requirements, and use white wrapping protective film to wrap and bind with cable ties for the outside, such as picture No. 4, also, the products can be packaged according to customers' requirements.

Tel: +8675523215133

Pic No. 4

Pallet Shipping: Use pallet that meet export requirements, and use white wrapping protective film to wrap and bind with cable ties