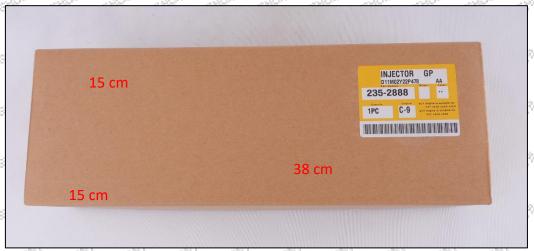

#### 1.5. 387-9430 Injector Specifications and Dimensions

Injector Size: 35cm\* 14cm \*14cm =6860cm3 (L\*W\*H=V)

Injector Net Weight: 1.9kg Injector Gross Weight: 2kg

Injector Quality: China Made New

Package Size: 38cm\* 15cm \*15cm = 8550cm<sup>3</sup>
Injector Type: Diesel Common Rail Injector

#### (2) Injector Box Size

GAJ<sup>67</sup>

| No. | Name         | Injector Package Size (cm)                |
|-----|--------------|-------------------------------------------|
| 1   | Injector Box | 38cm* 15 cm *15 cm = 8550 cm <sup>3</sup> |