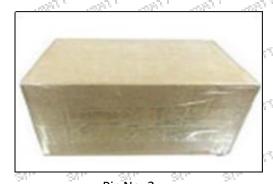

#### 3.7. 387-9430 Injector Packing

**Domestic express packaging:** Usually wrapped in waterproof scotch tape, such as picture No.2.

International express packaging: Wrapped with waterproof yellow tape After wrapping the black protective film, such as picture No. 3.

 $oldsymbol{\mathbb{A}}$  Minors are prohibited from using transparent tape, yellow tape, black wrapping protective film, and white wrapping protective film to avoid personal injury.

Pic No. 2 Domestic express packaging: Wrapped by Transparent tape