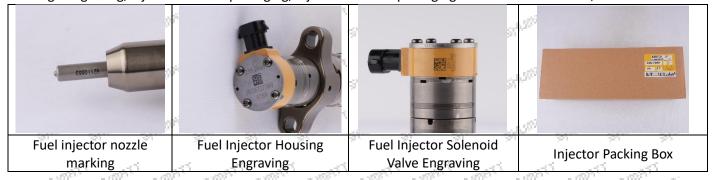

#### 2.1. 387-9430 Injector Part Number Location

1) E.g.: The injector part number see as follows

|     | No.   | Name                                       |
|-----|-------|--------------------------------------------|
| 100 | A     | brand, logo, part number,<br>series number |
| ø   | of Bo | nozzle part number                         |

#### 2.2. 326-4700 Injector Application Scenarios

Suitable Car Model: Caterpillar C7 Engines

Mob/Whatsapp: +86 13410541523 Tel: +8675523215133

Email:ruby@shumatt.com

© 2023 Shenzhen Shumatt Technology Co., Ltd