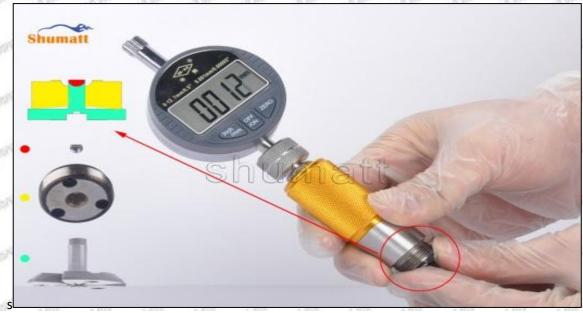

### (2) 095000-5070 Injector Orifice Plate 08# Customized Items

| No.                 | The state of the s | 2                                                                                                                                                                                                                                                                                                                                                                                                                                                                                                                                                                                                                                                                                                                                                                                                                                                                                                                                                                                                                                                                                                                                                                                                                                                                                                                                                                                                                                                                                                                                                                                                                                                                                                                                                                                                                                                                                                                                                                                                                                                                                                                              |
|---------------------|--------------------------------------------------------------------------------------------------------------------------------------------------------------------------------------------------------------------------------------------------------------------------------------------------------------------------------------------------------------------------------------------------------------------------------------------------------------------------------------------------------------------------------------------------------------------------------------------------------------------------------------------------------------------------------------------------------------------------------------------------------------------------------------------------------------------------------------------------------------------------------------------------------------------------------------------------------------------------------------------------------------------------------------------------------------------------------------------------------------------------------------------------------------------------------------------------------------------------------------------------------------------------------------------------------------------------------------------------------------------------------------------------------------------------------------------------------------------------------------------------------------------------------------------------------------------------------------------------------------------------------------------------------------------------------------------------------------------------------------------------------------------------------------------------------------------------------------------------------------------------------------------------------------------------------------------------------------------------------------------------------------------------------------------------------------------------------------------------------------------------------|--------------------------------------------------------------------------------------------------------------------------------------------------------------------------------------------------------------------------------------------------------------------------------------------------------------------------------------------------------------------------------------------------------------------------------------------------------------------------------------------------------------------------------------------------------------------------------------------------------------------------------------------------------------------------------------------------------------------------------------------------------------------------------------------------------------------------------------------------------------------------------------------------------------------------------------------------------------------------------------------------------------------------------------------------------------------------------------------------------------------------------------------------------------------------------------------------------------------------------------------------------------------------------------------------------------------------------------------------------------------------------------------------------------------------------------------------------------------------------------------------------------------------------------------------------------------------------------------------------------------------------------------------------------------------------------------------------------------------------------------------------------------------------------------------------------------------------------------------------------------------------------------------------------------------------------------------------------------------------------------------------------------------------------------------------------------------------------------------------------------------------|
| Image               | SHUMATT COMMANDER OF THE PARTY  | S-HUMATT  A                                                                                                                                                                                                                                                                                                                                                                                                                                                                                                                                                                                                                                                                                                                                                                                                                                                                                                                                                                                                                                                                                                                                                                                                                                                                                                                                                                                                                                                                                                                                                                                                                                                                                                                                                                                                                                                                                                                                                                                                                                                                                                                    |
| Name                | Injector Orifice Plate's Front Lettering                                                                                                                                                                                                                                                                                                                                                                                                                                                                                                                                                                                                                                                                                                                                                                                                                                                                                                                                                                                                                                                                                                                                                                                                                                                                                                                                                                                                                                                                                                                                                                                                                                                                                                                                                                                                                                                                                                                                                                                                                                                                                       | Injector Orifice Plate's Side Lettering                                                                                                                                                                                                                                                                                                                                                                                                                                                                                                                                                                                                                                                                                                                                                                                                                                                                                                                                                                                                                                                                                                                                                                                                                                                                                                                                                                                                                                                                                                                                                                                                                                                                                                                                                                                                                                                                                                                                                                                                                                                                                        |
| Description         | Orifice plate part number: 08#                                                                                                                                                                                                                                                                                                                                                                                                                                                                                                                                                                                                                                                                                                                                                                                                                                                                                                                                                                                                                                                                                                                                                                                                                                                                                                                                                                                                                                                                                                                                                                                                                                                                                                                                                                                                                                                                                                                                                                                                                                                                                                 | Styles Styles Styles Styles Styles Styles                                                                                                                                                                                                                                                                                                                                                                                                                                                                                                                                                                                                                                                                                                                                                                                                                                                                                                                                                                                                                                                                                                                                                                                                                                                                                                                                                                                                                                                                                                                                                                                                                                                                                                                                                                                                                                                                                                                                                                                                                                                                                      |
| No.                 |                                                                                                                                                                                                                                                                                                                                                                                                                                                                                                                                                                                                                                                                                                                                                                                                                                                                                                                                                                                                                                                                                                                                                                                                                                                                                                                                                                                                                                                                                                                                                                                                                                                                                                                                                                                                                                                                                                                                                                                                                                                                                                                                | 4                                                                                                                                                                                                                                                                                                                                                                                                                                                                                                                                                                                                                                                                                                                                                                                                                                                                                                                                                                                                                                                                                                                                                                                                                                                                                                                                                                                                                                                                                                                                                                                                                                                                                                                                                                                                                                                                                                                                                                                                                                                                                                                              |
| Image               | 0-25mm<br>0.001mm                                                                                                                                                                                                                                                                                                                                                                                                                                                                                                                                                                                                                                                                                                                                                                                                                                                                                                                                                                                                                                                                                                                                                                                                                                                                                                                                                                                                                                                                                                                                                                                                                                                                                                                                                                                                                                                                                                                                                                                                                                                                                                              | SHUMATT STATE OF THE PARTY OF T |
| Name                | Injector Orifice Plate's Thickness                                                                                                                                                                                                                                                                                                                                                                                                                                                                                                                                                                                                                                                                                                                                                                                                                                                                                                                                                                                                                                                                                                                                                                                                                                                                                                                                                                                                                                                                                                                                                                                                                                                                                                                                                                                                                                                                                                                                                                                                                                                                                             | 9-Grid Plastic Box                                                                                                                                                                                                                                                                                                                                                                                                                                                                                                                                                                                                                                                                                                                                                                                                                                                                                                                                                                                                                                                                                                                                                                                                                                                                                                                                                                                                                                                                                                                                                                                                                                                                                                                                                                                                                                                                                                                                                                                                                                                                                                             |
| Description         | Injector orifice plate's thickness range:<br>4.02mm∽4.108mm.                                                                                                                                                                                                                                                                                                                                                                                                                                                                                                                                                                                                                                                                                                                                                                                                                                                                                                                                                                                                                                                                                                                                                                                                                                                                                                                                                                                                                                                                                                                                                                                                                                                                                                                                                                                                                                                                                                                                                                                                                                                                   | Prevent damage to the orifice plates during transportation                                                                                                                                                                                                                                                                                                                                                                                                                                                                                                                                                                                                                                                                                                                                                                                                                                                                                                                                                                                                                                                                                                                                                                                                                                                                                                                                                                                                                                                                                                                                                                                                                                                                                                                                                                                                                                                                                                                                                                                                                                                                     |
| No.                 | Section of the sectio | 6                                                                                                                                                                                                                                                                                                                                                                                                                                                                                                                                                                                                                                                                                                                                                                                                                                                                                                                                                                                                                                                                                                                                                                                                                                                                                                                                                                                                                                                                                                                                                                                                                                                                                                                                                                                                                                                                                                                                                                                                                                                                                                                              |
| lmage               | SHUMATT                                                                                                                                                                                                                                                                                                                                                                                                                                                                                                                                                                                                                                                                                                                                                                                                                                                                                                                                                                                                                                                                                                                                                                                                                                                                                                                                                                                                                                                                                                                                                                                                                                                                                                                                                                                                                                                                                                                                                                                                                                                                                                                        | SHUMATT  (PILINIEI  TOTAL                                                                                                                                                                                                                                                                                                                                                                                                                                                                                                                                                                                                                                                                                                                                                                                                                                                                                                                                                                                                                                                                                                                                                                                                                                                                                                                                                                                                                                                                                                                                                                                                                                                                                                                                                                                                                                                                                                                                                                                                                                                                                                      |
|                     |                                                                                                                                                                                                                                                                                                                                                                                                                                                                                                                                                                                                                                                                                                                                                                                                                                                                                                                                                                                                                                                                                                                                                                                                                                                                                                                                                                                                                                                                                                                                                                                                                                                                                                                                                                                                                                                                                                                                                                                                                                                                                                                                | The The The The The                                                                                                                                                                                                                                                                                                                                                                                                                                                                                                                                                                                                                                                                                                                                                                                                                                                                                                                                                                                                                                                                                                                                                                                                                                                                                                                                                                                                                                                                                                                                                                                                                                                                                                                                                                                                                                                                                                                                                                                                                                                                                                            |
| Name                | Neutral Injector Orifice Plate's Individual Box                                                                                                                                                                                                                                                                                                                                                                                                                                                                                                                                                                                                                                                                                                                                                                                                                                                                                                                                                                                                                                                                                                                                                                                                                                                                                                                                                                                                                                                                                                                                                                                                                                                                                                                                                                                                                                                                                                                                                                                                                                                                                | Orifice Plate's 10pcs Packing Box                                                                                                                                                                                                                                                                                                                                                                                                                                                                                                                                                                                                                                                                                                                                                                                                                                                                                                                                                                                                                                                                                                                                                                                                                                                                                                                                                                                                                                                                                                                                                                                                                                                                                                                                                                                                                                                                                                                                                                                                                                                                                              |
| Name<br>Description | and the second s | Orifice Plate's 10pcs Packing Box  Liwei orifice plate's 10PCS plastic box to prevent damage to the orifice plates during transportation                                                                                                                                                                                                                                                                                                                                                                                                                                                                                                                                                                                                                                                                                                                                                                                                                                                                                                                                                                                                                                                                                                                                                                                                                                                                                                                                                                                                                                                                                                                                                                                                                                                                                                                                                                                                                                                                                                                                                                                       |