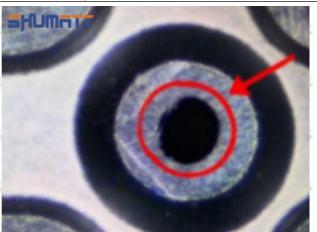

#### (2) 095000-5070 Injector Orifice Plate 08# Inspection

The factory inspection of 095000-5070 injector orifice plate 08# is undergone three inspections - full inspection, random inspection, and batch inspection. Different brands of test benches are used to test 095000-5070 injector orifice plate 08# for a total of no less than three times for factory inspection, and 095000-5070 injector orifice plate 08# installation testing environment are progressed in dust-free workshop.