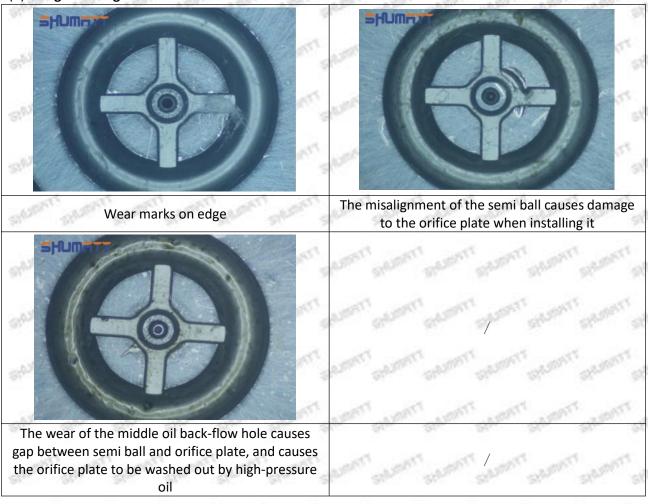

# 095000-5070 Injector Orifice Plate 08# Technical File

SKU1: G1Z172950408000

e