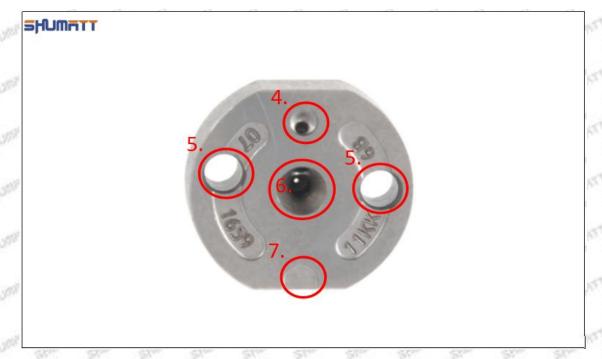

#### (2) 095000-5070 Injector Orifice Plate 08# Part Number Common Writing

08#, 8#, 08, 8, 295040-6290, 2950406290, 2950406290