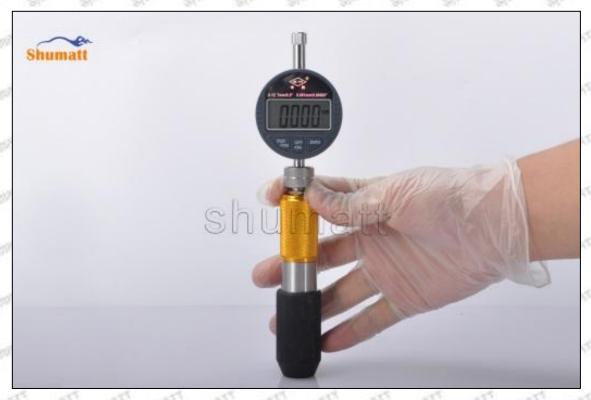

### (2) 095000-5070 Injector Orifice Plate 08# Customized Items

| No.                 | The state of the s | 2                                                                                                                                                                                                                                                                                                                                                                                                                                                                                                                                                                                                                                                                                                                                                                                                                                                                                                                                                                                                                                                                                                                                                                                                                                                                                                                                                                                                                                                                                                                                                                                                                                                                                                                                                                                                                                                                                                                                                                                                                                                                                                                              |
|---------------------|--------------------------------------------------------------------------------------------------------------------------------------------------------------------------------------------------------------------------------------------------------------------------------------------------------------------------------------------------------------------------------------------------------------------------------------------------------------------------------------------------------------------------------------------------------------------------------------------------------------------------------------------------------------------------------------------------------------------------------------------------------------------------------------------------------------------------------------------------------------------------------------------------------------------------------------------------------------------------------------------------------------------------------------------------------------------------------------------------------------------------------------------------------------------------------------------------------------------------------------------------------------------------------------------------------------------------------------------------------------------------------------------------------------------------------------------------------------------------------------------------------------------------------------------------------------------------------------------------------------------------------------------------------------------------------------------------------------------------------------------------------------------------------------------------------------------------------------------------------------------------------------------------------------------------------------------------------------------------------------------------------------------------------------------------------------------------------------------------------------------------------|--------------------------------------------------------------------------------------------------------------------------------------------------------------------------------------------------------------------------------------------------------------------------------------------------------------------------------------------------------------------------------------------------------------------------------------------------------------------------------------------------------------------------------------------------------------------------------------------------------------------------------------------------------------------------------------------------------------------------------------------------------------------------------------------------------------------------------------------------------------------------------------------------------------------------------------------------------------------------------------------------------------------------------------------------------------------------------------------------------------------------------------------------------------------------------------------------------------------------------------------------------------------------------------------------------------------------------------------------------------------------------------------------------------------------------------------------------------------------------------------------------------------------------------------------------------------------------------------------------------------------------------------------------------------------------------------------------------------------------------------------------------------------------------------------------------------------------------------------------------------------------------------------------------------------------------------------------------------------------------------------------------------------------------------------------------------------------------------------------------------------------|
| Image               | SHUMATT COMMANDER OF THE PARTY  | S-HUMATT  A                                                                                                                                                                                                                                                                                                                                                                                                                                                                                                                                                                                                                                                                                                                                                                                                                                                                                                                                                                                                                                                                                                                                                                                                                                                                                                                                                                                                                                                                                                                                                                                                                                                                                                                                                                                                                                                                                                                                                                                                                                                                                                                    |
| Name                | Injector Orifice Plate's Front Lettering                                                                                                                                                                                                                                                                                                                                                                                                                                                                                                                                                                                                                                                                                                                                                                                                                                                                                                                                                                                                                                                                                                                                                                                                                                                                                                                                                                                                                                                                                                                                                                                                                                                                                                                                                                                                                                                                                                                                                                                                                                                                                       | Injector Orifice Plate's Side Lettering                                                                                                                                                                                                                                                                                                                                                                                                                                                                                                                                                                                                                                                                                                                                                                                                                                                                                                                                                                                                                                                                                                                                                                                                                                                                                                                                                                                                                                                                                                                                                                                                                                                                                                                                                                                                                                                                                                                                                                                                                                                                                        |
| Description         | Orifice plate part number: 08#                                                                                                                                                                                                                                                                                                                                                                                                                                                                                                                                                                                                                                                                                                                                                                                                                                                                                                                                                                                                                                                                                                                                                                                                                                                                                                                                                                                                                                                                                                                                                                                                                                                                                                                                                                                                                                                                                                                                                                                                                                                                                                 | Styles Styles Styles Styles Styles Styles                                                                                                                                                                                                                                                                                                                                                                                                                                                                                                                                                                                                                                                                                                                                                                                                                                                                                                                                                                                                                                                                                                                                                                                                                                                                                                                                                                                                                                                                                                                                                                                                                                                                                                                                                                                                                                                                                                                                                                                                                                                                                      |
| No.                 |                                                                                                                                                                                                                                                                                                                                                                                                                                                                                                                                                                                                                                                                                                                                                                                                                                                                                                                                                                                                                                                                                                                                                                                                                                                                                                                                                                                                                                                                                                                                                                                                                                                                                                                                                                                                                                                                                                                                                                                                                                                                                                                                | 4                                                                                                                                                                                                                                                                                                                                                                                                                                                                                                                                                                                                                                                                                                                                                                                                                                                                                                                                                                                                                                                                                                                                                                                                                                                                                                                                                                                                                                                                                                                                                                                                                                                                                                                                                                                                                                                                                                                                                                                                                                                                                                                              |
| Image               | 0-25mm<br>0.001mm                                                                                                                                                                                                                                                                                                                                                                                                                                                                                                                                                                                                                                                                                                                                                                                                                                                                                                                                                                                                                                                                                                                                                                                                                                                                                                                                                                                                                                                                                                                                                                                                                                                                                                                                                                                                                                                                                                                                                                                                                                                                                                              | SHUMATT STATE OF THE PARTY OF T |
| Name                | Injector Orifice Plate's Thickness                                                                                                                                                                                                                                                                                                                                                                                                                                                                                                                                                                                                                                                                                                                                                                                                                                                                                                                                                                                                                                                                                                                                                                                                                                                                                                                                                                                                                                                                                                                                                                                                                                                                                                                                                                                                                                                                                                                                                                                                                                                                                             | 9-Grid Plastic Box                                                                                                                                                                                                                                                                                                                                                                                                                                                                                                                                                                                                                                                                                                                                                                                                                                                                                                                                                                                                                                                                                                                                                                                                                                                                                                                                                                                                                                                                                                                                                                                                                                                                                                                                                                                                                                                                                                                                                                                                                                                                                                             |
| Description         | Injector orifice plate's thickness range:<br>4.02mm∽4.108mm.                                                                                                                                                                                                                                                                                                                                                                                                                                                                                                                                                                                                                                                                                                                                                                                                                                                                                                                                                                                                                                                                                                                                                                                                                                                                                                                                                                                                                                                                                                                                                                                                                                                                                                                                                                                                                                                                                                                                                                                                                                                                   | Prevent damage to the orifice plates during transportation                                                                                                                                                                                                                                                                                                                                                                                                                                                                                                                                                                                                                                                                                                                                                                                                                                                                                                                                                                                                                                                                                                                                                                                                                                                                                                                                                                                                                                                                                                                                                                                                                                                                                                                                                                                                                                                                                                                                                                                                                                                                     |
| No.                 | Section of the sectio | 6                                                                                                                                                                                                                                                                                                                                                                                                                                                                                                                                                                                                                                                                                                                                                                                                                                                                                                                                                                                                                                                                                                                                                                                                                                                                                                                                                                                                                                                                                                                                                                                                                                                                                                                                                                                                                                                                                                                                                                                                                                                                                                                              |
| lmage               | SHUMATT                                                                                                                                                                                                                                                                                                                                                                                                                                                                                                                                                                                                                                                                                                                                                                                                                                                                                                                                                                                                                                                                                                                                                                                                                                                                                                                                                                                                                                                                                                                                                                                                                                                                                                                                                                                                                                                                                                                                                                                                                                                                                                                        | SHUMATT  (PILINIEI  TOTAL                                                                                                                                                                                                                                                                                                                                                                                                                                                                                                                                                                                                                                                                                                                                                                                                                                                                                                                                                                                                                                                                                                                                                                                                                                                                                                                                                                                                                                                                                                                                                                                                                                                                                                                                                                                                                                                                                                                                                                                                                                                                                                      |
|                     |                                                                                                                                                                                                                                                                                                                                                                                                                                                                                                                                                                                                                                                                                                                                                                                                                                                                                                                                                                                                                                                                                                                                                                                                                                                                                                                                                                                                                                                                                                                                                                                                                                                                                                                                                                                                                                                                                                                                                                                                                                                                                                                                | The The The The The                                                                                                                                                                                                                                                                                                                                                                                                                                                                                                                                                                                                                                                                                                                                                                                                                                                                                                                                                                                                                                                                                                                                                                                                                                                                                                                                                                                                                                                                                                                                                                                                                                                                                                                                                                                                                                                                                                                                                                                                                                                                                                            |
| Name                | Neutral Injector Orifice Plate's Individual Box                                                                                                                                                                                                                                                                                                                                                                                                                                                                                                                                                                                                                                                                                                                                                                                                                                                                                                                                                                                                                                                                                                                                                                                                                                                                                                                                                                                                                                                                                                                                                                                                                                                                                                                                                                                                                                                                                                                                                                                                                                                                                | Orifice Plate's 10pcs Packing Box                                                                                                                                                                                                                                                                                                                                                                                                                                                                                                                                                                                                                                                                                                                                                                                                                                                                                                                                                                                                                                                                                                                                                                                                                                                                                                                                                                                                                                                                                                                                                                                                                                                                                                                                                                                                                                                                                                                                                                                                                                                                                              |
| Name<br>Description | and the second s | Orifice Plate's 10pcs Packing Box  Liwei orifice plate's 10PCS plastic box to prevent damage to the orifice plates during transportation                                                                                                                                                                                                                                                                                                                                                                                                                                                                                                                                                                                                                                                                                                                                                                                                                                                                                                                                                                                                                                                                                                                                                                                                                                                                                                                                                                                                                                                                                                                                                                                                                                                                                                                                                                                                                                                                                                                                                                                       |