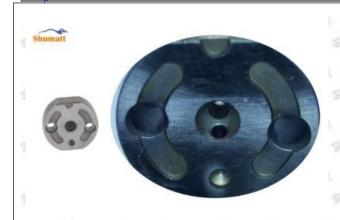

# 095000-5070 Injector Orifice Plate 08# Technical File

SKU1: G1Z172950408000

e