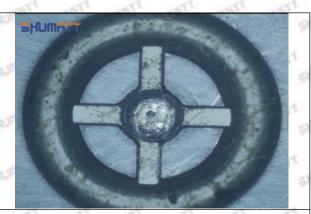

#### 1.1. 095000-5070 Injector Orifice Plate 08# Basic Information

| Title | China made new 095000-5070 fuel Injector Orifice Plate's <b>08#</b> |  |  |  |
|-------|---------------------------------------------------------------------|--|--|--|
| SKU1  | G1Z172950408000                                                     |  |  |  |