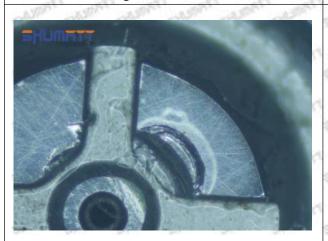

#### (1) 095000-5070 Injector Orifice Plate 08# Testing

All 095000-5070 injector orifice plate 08# parts are subjected to A-hole flow test, Z-hole flow test, precision test, high temperature test, low temperature test, pressure test, leakage test, durability test, and various working condition tests.

#### (2) 095000-5070 Injector Orifice Plate 08# Inspection

The factory inspection of 095000-5070 injector orifice plate 08# is undergone three inspections - full inspection, random inspection, and batch inspection. Different brands of test benches are used to test 095000-5070 injector orifice plate 08# for a total of no less than three times for factory inspection, and 095000-5070 injector orifice plate 08# installation testing environment are progressed in dust-free workshop.