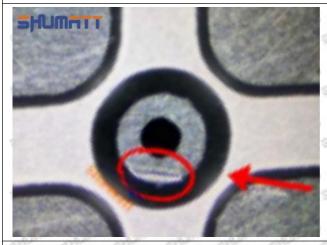

#### (2) 095000-5070 Injector Orifice Plate 08# Inspection

The factory inspection of 095000-5070 injector orifice plate 08# is undergone three inspections - full inspection, random inspection, and batch inspection. Different brands of test benches are used to test 095000-5070 injector orifice plate 08# for a total of no less than three times for factory inspection, and 095000-5070 injector orifice plate 08# installation testing environment are progressed in dust-free workshop.