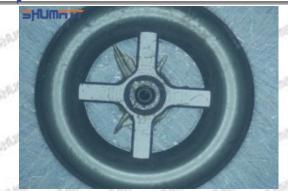

#### 1.1. 095000-5070 Injector Orifice Plate 08# Basic Information

| Title | China made new 095000-5070 fuel Injector Orifice Plate's <b>08#</b> |  |  |  |
|-------|---------------------------------------------------------------------|--|--|--|
| SKU1  | G1Z172950408000                                                     |  |  |  |