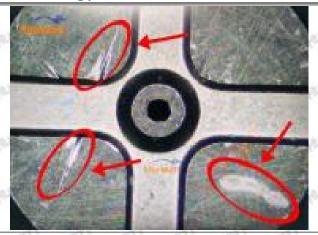

#### (2) 095000-5070 Injector Orifice Plate 08# Inspection

The factory inspection of 095000-5070 injector orifice plate 08# is undergone three inspections - full inspection, random inspection, and batch inspection. Different brands of test benches are used to test 095000-5070 injector orifice plate 08# for a total of no less than three times for factory inspection, and 095000-5070 injector orifice plate 08# installation testing environment are progressed in dust-free workshop.