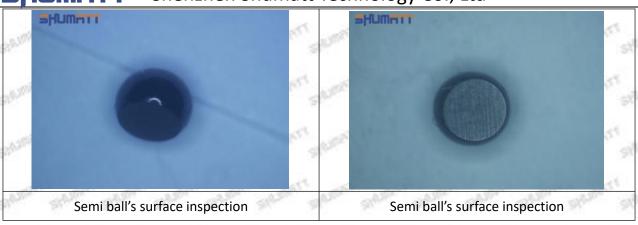

#### (2) 095000-5070 Injector Orifice Plate 08# Inspection

The factory inspection of 095000-5070 injector orifice plate 08# is undergone three inspections - full inspection, random inspection, and batch inspection. Different brands of test benches are used to test 095000-5070 injector orifice plate 08# for a total of no less than three times for factory inspection, and 095000-5070 injector orifice plate 08# installation testing environment are progressed in dust-free workshop.