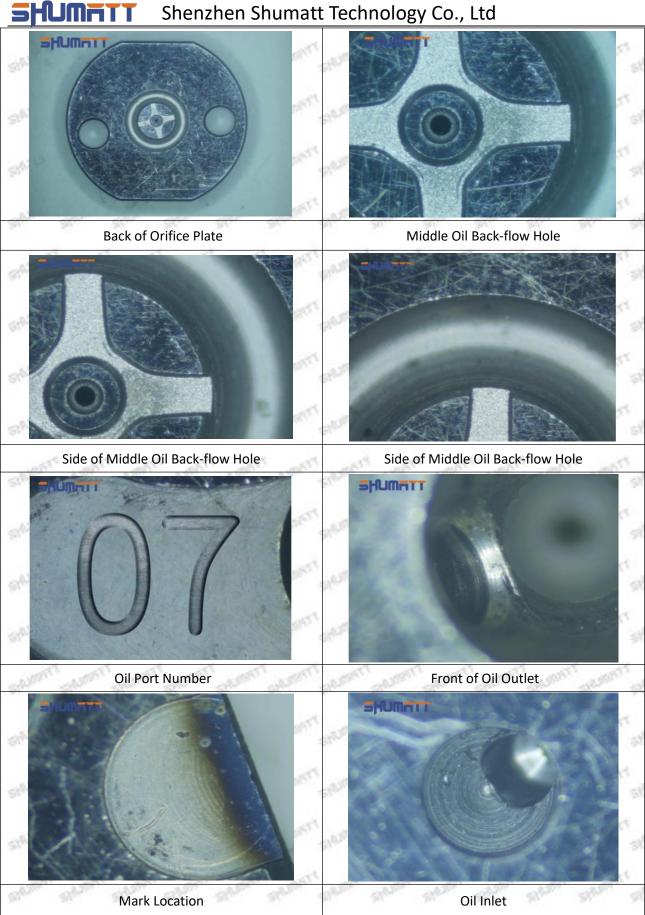

# 095000-5070 Injector Orifice Plate 08# Technical File

SKU1: G1Z172950408000

e