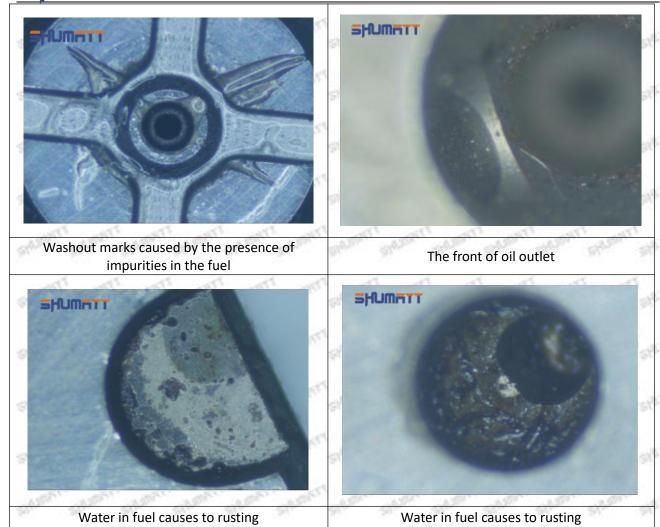

nment of the semi ball causes damage to the orifice plate when installing it

Mob/WhatsApp: +86 13410541523

Email: ruby@shumatt.com

© 2022 Shenzhen Shumatt Technology Co., Ltd

Tel: +8675523215133

# SHUMATT

# Shenzhen Shumatt Technology Co., Ltd



The wear of the middle oil back-flow hole causes gap between semi ball and orifice plate, and causes the orifice plate to be washed out by high-pressure oil

/

### (4) More Pictures of Orifice Plate's Damage Details



The misalignment of the semi ball



Marks of the misalignment of the semi ball



The indentation of the misalignment of the semi ball



Washout marks caused by the presence of impurities in the fuel

Mob/WhatsApp: +86 13410541523

Email: ruby@shumatt.com

© 2022 Shenzhen Shumatt Technology Co., Ltd

Tel: +8675523215133





(5) Impact Classification According to The Degree of Damage to The Orifice Plate

| Damage Type                      | Severe Damaged General Damaged                                                                |                                                                                                          | Slight Damaged                                                       |  |
|----------------------------------|-----------------------------------------------------------------------------------------------|----------------------------------------------------------------------------------------------------------|----------------------------------------------------------------------|--|
| Classification                   | Α