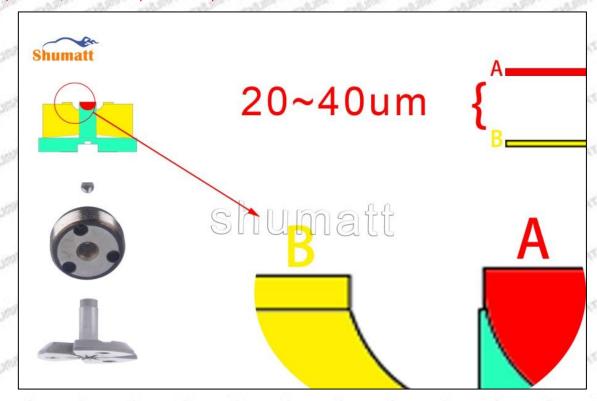

### 1.3. 095000-5070 Injector Orifice Plate 08# Specifications and Dimensions

Injector Orifice Plate's Size: 2cm\*2 cm \*1 cm
Injector Orifice Plate's Box Size: 7cm \*7 cm \*2 cm
Injector Orifice Plate's Package Size: 8 cm \* 8cm
Injector Orifice Plate's Net Weight: 0.015kg
Injector Orifice Plate's Gross Weight: 0.03kg

#### (1) 095000-5070 Injector Orifice Plate 08# Testing

All 095000-5070 injector orifice plate 08# parts are subjected to A-hole flow test, Z-hole flow test, precision test, high temperature test, low temperature test, pressure test, leakage test, durability test, and various working condition tests.