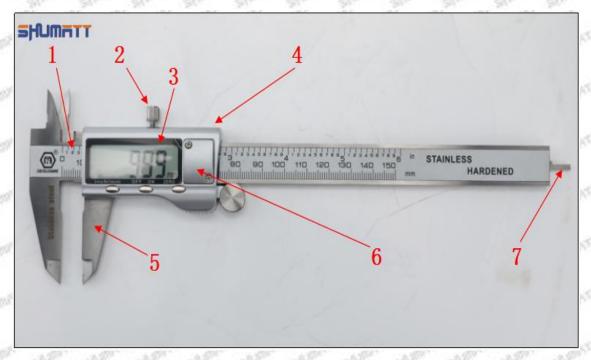

### (2) 095000-5070 Injector Orifice Plate 08# Customized Items

| No.                 | The state of the s | 2                                                                                                                                                                                                                                                                                                                                                                                                                                                                                                                                                                                                                                                                                                                                                                                                                                                                                                                                                                                                                                                                                                                                                                                                                                                                                                                                                                                                                                                                                                                                                                                                                                                                                                                                                                                                                                                                                                                                                                                                                                                                                                                              |
|---------------------|--------------------------------------------------------------------------------------------------------------------------------------------------------------------------------------------------------------------------------------------------------------------------------------------------------------------------------------------------------------------------------------------------------------------------------------------------------------------------------------------------------------------------------------------------------------------------------------------------------------------------------------------------------------------------------------------------------------------------------------------------------------------------------------------------------------------------------------------------------------------------------------------------------------------------------------------------------------------------------------------------------------------------------------------------------------------------------------------------------------------------------------------------------------------------------------------------------------------------------------------------------------------------------------------------------------------------------------------------------------------------------------------------------------------------------------------------------------------------------------------------------------------------------------------------------------------------------------------------------------------------------------------------------------------------------------------------------------------------------------------------------------------------------------------------------------------------------------------------------------------------------------------------------------------------------------------------------------------------------------------------------------------------------------------------------------------------------------------------------------------------------|--------------------------------------------------------------------------------------------------------------------------------------------------------------------------------------------------------------------------------------------------------------------------------------------------------------------------------------------------------------------------------------------------------------------------------------------------------------------------------------------------------------------------------------------------------------------------------------------------------------------------------------------------------------------------------------------------------------------------------------------------------------------------------------------------------------------------------------------------------------------------------------------------------------------------------------------------------------------------------------------------------------------------------------------------------------------------------------------------------------------------------------------------------------------------------------------------------------------------------------------------------------------------------------------------------------------------------------------------------------------------------------------------------------------------------------------------------------------------------------------------------------------------------------------------------------------------------------------------------------------------------------------------------------------------------------------------------------------------------------------------------------------------------------------------------------------------------------------------------------------------------------------------------------------------------------------------------------------------------------------------------------------------------------------------------------------------------------------------------------------------------|
| Image               | SHUMATT COMMANDER OF THE PARTY  | S-HUMATT  A                                                                                                                                                                                                                                                                                                                                                                                                                                                                                                                                                                                                                                                                                                                                                                                                                                                                                                                                                                                                                                                                                                                                                                                                                                                                                                                                                                                                                                                                                                                                                                                                                                                                                                                                                                                                                                                                                                                                                                                                                                                                                                                    |
| Name                | Injector Orifice Plate's Front Lettering                                                                                                                                                                                                                                                                                                                                                                                                                                                                                                                                                                                                                                                                                                                                                                                                                                                                                                                                                                                                                                                                                                                                                                                                                                                                                                                                                                                                                                                                                                                                                                                                                                                                                                                                                                                                                                                                                                                                                                                                                                                                                       | Injector Orifice Plate's Side Lettering                                                                                                                                                                                                                                                                                                                                                                                                                                                                                                                                                                                                                                                                                                                                                                                                                                                                                                                                                                                                                                                                                                                                                                                                                                                                                                                                                                                                                                                                                                                                                                                                                                                                                                                                                                                                                                                                                                                                                                                                                                                                                        |
| Description         | Orifice plate part number: 08#                                                                                                                                                                                                                                                                                                                                                                                                                                                                                                                                                                                                                                                                                                                                                                                                                                                                                                                                                                                                                                                                                                                                                                                                                                                                                                                                                                                                                                                                                                                                                                                                                                                                                                                                                                                                                                                                                                                                                                                                                                                                                                 | Styles Styles Styles Styles Styles Styles                                                                                                                                                                                                                                                                                                                                                                                                                                                                                                                                                                                                                                                                                                                                                                                                                                                                                                                                                                                                                                                                                                                                                                                                                                                                                                                                                                                                                                                                                                                                                                                                                                                                                                                                                                                                                                                                                                                                                                                                                                                                                      |
| No.                 |                                                                                                                                                                                                                                                                                                                                                                                                                                                                                                                                                                                                                                                                                                                                                                                                                                                                                                                                                                                                                                                                                                                                                                                                                                                                                                                                                                                                                                                                                                                                                                                                                                                                                                                                                                                                                                                                                                                                                                                                                                                                                                                                | 4                                                                                                                                                                                                                                                                                                                                                                                                                                                                                                                                                                                                                                                                                                                                                                                                                                                                                                                                                                                                                                                                                                                                                                                                                                                                                                                                                                                                                                                                                                                                                                                                                                                                                                                                                                                                                                                                                                                                                                                                                                                                                                                              |
| Image               | 0-25mm<br>0.001mm                                                                                                                                                                                                                                                                                                                                                                                                                                                                                                                                                                                                                                                                                                                                                                                                                                                                                                                                                                                                                                                                                                                                                                                                                                                                                                                                                                                                                                                                                                                                                                                                                                                                                                                                                                                                                                                                                                                                                                                                                                                                                                              | SHUMATT STATE OF THE PARTY OF T |
| Name                | Injector Orifice Plate's Thickness                                                                                                                                                                                                                                                                                                                                                                                                                                                                                                                                                                                                                                                                                                                                                                                                                                                                                                                                                                                                                                                                                                                                                                                                                                                                                                                                                                                                                                                                                                                                                                                                                                                                                                                                                                                                                                                                                                                                                                                                                                                                                             | 9-Grid Plastic Box                                                                                                                                                                                                                                                                                                                                                                                                                                                                                                                                                                                                                                                                                                                                                                                                                                                                                                                                                                                                                                                                                                                                                                                                                                                                                                                                                                                                                                                                                                                                                                                                                                                                                                                                                                                                                                                                                                                                                                                                                                                                                                             |
| Description         | Injector orifice plate's thickness range:<br>4.02mm∽4.108mm.                                                                                                                                                                                                                                                                                                                                                                                                                                                                                                                                                                                                                                                                                                                                                                                                                                                                                                                                                                                                                                                                                                                                                                                                                                                                                                                                                                                                                                                                                                                                                                                                                                                                                                                                                                                                                                                                                                                                                                                                                                                                   | Prevent damage to the orifice plates during transportation                                                                                                                                                                                                                                                                                                                                                                                                                                                                                                                                                                                                                                                                                                                                                                                                                                                                                                                                                                                                                                                                                                                                                                                                                                                                                                                                                                                                                                                                                                                                                                                                                                                                                                                                                                                                                                                                                                                                                                                                                                                                     |
| No.                 | Section of the sectio | 6                                                                                                                                                                                                                                                                                                                                                                                                                                                                                                                                                                                                                                                                                                                                                                                                                                                                                                                                                                                                                                                                                                                                                                                                                                                                                                                                                                                                                                                                                                                                                                                                                                                                                                                                                                                                                                                                                                                                                                                                                                                                                                                              |
| lmage               | SHUMATT                                                                                                                                                                                                                                                                                                                                                                                                                                                                                                                                                                                                                                                                                                                                                                                                                                                                                                                                                                                                                                                                                                                                                                                                                                                                                                                                                                                                                                                                                                                                                                                                                                                                                                                                                                                                                                                                                                                                                                                                                                                                                                                        | SHUMATT  (PILINIEI  TOTAL                                                                                                                                                                                                                                                                                                                                                                                                                                                                                                                                                                                                                                                                                                                                                                                                                                                                                                                                                                                                                                                                                                                                                                                                                                                                                                                                                                                                                                                                                                                                                                                                                                                                                                                                                                                                                                                                                                                                                                                                                                                                                                      |
|                     |                                                                                                                                                                                                                                                                                                                                                                                                                                                                                                                                                                                                                                                                                                                                                                                                                                                                                                                                                                                                                                                                                                                                                                                                                                                                                                                                                                                                                                                                                                                                                                                                                                                                                                                                                                                                                                                                                                                                                                                                                                                                                                                                | The The The The The                                                                                                                                                                                                                                                                                                                                                                                                                                                                                                                                                                                                                                                                                                                                                                                                                                                                                                                                                                                                                                                                                                                                                                                                                                                                                                                                                                                                                                                                                                                                                                                                                                                                                                                                                                                                                                                                                                                                                                                                                                                                                                            |
| Name                | Neutral Injector Orifice Plate's Individual Box                                                                                                                                                                                                                                                                                                                                                                                                                                                                                                                                                                                                                                                                                                                                                                                                                                                                                                                                                                                                                                                                                                                                                                                                                                                                                                                                                                                                                                                                                                                                                                                                                                                                                                                                                                                                                                                                                                                                                                                                                                                                                | Orifice Plate's 10pcs Packing Box                                                                                                                                                                                                                                                                                                                                                                                                                                                                                                                                                                                                                                                                                                                                                                                                                                                                                                                                                                                                                                                                                                                                                                                                                                                                                                                                                                                                                                                                                                                                                                                                                                                                                                                                                                                                                                                                                                                                                                                                                                                                                              |
| Name<br>Description | and the second s | Orifice Plate's 10pcs Packing Box  Liwei orifice plate's 10PCS plastic box to prevent damage to the orifice plates during transportation                                                                                                                                                                                                                                                                                                                                                                                                                                                                                                                                                                                                                                                                                                                                                                                                                                                                                                                                                                                                                                                                                                                                                                                                                                                                                                                                                                                                                                                                                                                                                                                                                                                                                                                                                                                                                                                                                                                                                                                       |