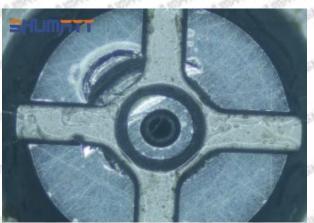

#### (1) 095000-5070 Injector Orifice Plate 08# Testing

All 095000-5070 injector orifice plate 08# parts are subjected to A-hole flow test, Z-hole flow test, precision test, high temperature test, low temperature test, pressure test, leakage test, durability test, and various working condition tests.

#### (2) 095000-5070 Injector Orifice Plate 08# Inspection

The factory inspection of 095000-5070 injector orifice plate 08# is undergone three inspections - full inspection, random inspection, and batch inspection. Different brands of test benches are used to test 095000-5070 injector orifice plate 08# for a total of no less than three times for factory inspection, and 095000-5070 injector orifice plate 08# installation testing environment are progressed in dust-free workshop.