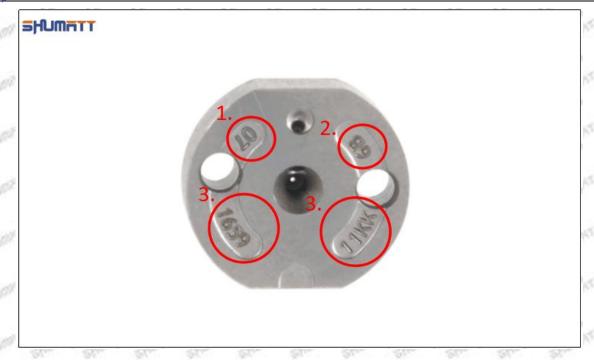

#### (2) 095000-5070 Injector Orifice Plate 08# Part Number Common Writing

08#, 8#, 08, 8, 295040-6290, 2950406290, 2950406290