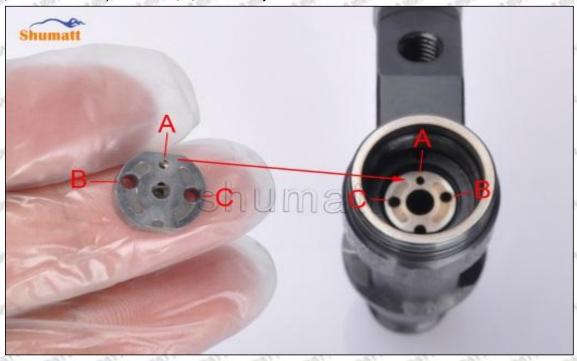

#### (2) 095000-5070 Injector Orifice Plate 08# Part Number Common Writing

08#, 8#, 08, 8, 295040-6290, 2950406290, 2950406290

### (2) 095000-5070 Injector Orifice Plate 08# Customized Items

| No.                 | The state of the s | 2                                                                                                                                                                                                                                                                                                                                                                                                                                                                                                                                                                                                                                                                                                                                                                                                                                                                                                                                                                                                                                                                                                                                                                                                                                                                                                                                                                                                                                                                                                                                                                                                                                                                                                                                                                                                                                                                                                                                                                                                                                                                                                                              |
|---------------------|--------------------------------------------------------------------------------------------------------------------------------------------------------------------------------------------------------------------------------------------------------------------------------------------------------------------------------------------------------------------------------------------------------------------------------------------------------------------------------------------------------------------------------------------------------------------------------------------------------------------------------------------------------------------------------------------------------------------------------------------------------------------------------------------------------------------------------------------------------------------------------------------------------------------------------------------------------------------------------------------------------------------------------------------------------------------------------------------------------------------------------------------------------------------------------------------------------------------------------------------------------------------------------------------------------------------------------------------------------------------------------------------------------------------------------------------------------------------------------------------------------------------------------------------------------------------------------------------------------------------------------------------------------------------------------------------------------------------------------------------------------------------------------------------------------------------------------------------------------------------------------------------------------------------------------------------------------------------------------------------------------------------------------------------------------------------------------------------------------------------------------|--------------------------------------------------------------------------------------------------------------------------------------------------------------------------------------------------------------------------------------------------------------------------------------------------------------------------------------------------------------------------------------------------------------------------------------------------------------------------------------------------------------------------------------------------------------------------------------------------------------------------------------------------------------------------------------------------------------------------------------------------------------------------------------------------------------------------------------------------------------------------------------------------------------------------------------------------------------------------------------------------------------------------------------------------------------------------------------------------------------------------------------------------------------------------------------------------------------------------------------------------------------------------------------------------------------------------------------------------------------------------------------------------------------------------------------------------------------------------------------------------------------------------------------------------------------------------------------------------------------------------------------------------------------------------------------------------------------------------------------------------------------------------------------------------------------------------------------------------------------------------------------------------------------------------------------------------------------------------------------------------------------------------------------------------------------------------------------------------------------------------------|
| Image               | SHUMATT COMMANDER OF THE PARTY  | S-HUMATT  A                                                                                                                                                                                                                                                                                                                                                                                                                                                                                                                                                                                                                                                                                                                                                                                                                                                                                                                                                                                                                                                                                                                                                                                                                                                                                                                                                                                                                                                                                                                                                                                                                                                                                                                                                                                                                                                                                                                                                                                                                                                                                                                    |
| Name                | Injector Orifice Plate's Front Lettering                                                                                                                                                                                                                                                                                                                                                                                                                                                                                                                                                                                                                                                                                                                                                                                                                                                                                                                                                                                                                                                                                                                                                                                                                                                                                                                                                                                                                                                                                                                                                                                                                                                                                                                                                                                                                                                                                                                                                                                                                                                                                       | Injector Orifice Plate's Side Lettering                                                                                                                                                                                                                                                                                                                                                                                                                                                                                                                                                                                                                                                                                                                                                                                                                                                                                                                                                                                                                                                                                                                                                                                                                                                                                                                                                                                                                                                                                                                                                                                                                                                                                                                                                                                                                                                                                                                                                                                                                                                                                        |
| Description         | Orifice plate part number: 08#                                                                                                                                                                                                                                                                                                                                                                                                                                                                                                                                                                                                                                                                                                                                                                                                                                                                                                                                                                                                                                                                                                                                                                                                                                                                                                                                                                                                                                                                                                                                                                                                                                                                                                                                                                                                                                                                                                                                                                                                                                                                                                 | Styles Styles Styles Styles Styles Styles                                                                                                                                                                                                                                                                                                                                                                                                                                                                                                                                                                                                                                                                                                                                                                                                                                                                                                                                                                                                                                                                                                                                                                                                                                                                                                                                                                                                                                                                                                                                                                                                                                                                                                                                                                                                                                                                                                                                                                                                                                                                                      |
| No.                 |                                                                                                                                                                                                                                                                                                                                                                                                                                                                                                                                                                                                                                                                                                                                                                                                                                                                                                                                                                                                                                                                                                                                                                                                                                                                                                                                                                                                                                                                                                                                                                                                                                                                                                                                                                                                                                                                                                                                                                                                                                                                                                                                | 4                                                                                                                                                                                                                                                                                                                                                                                                                                                                                                                                                                                                                                                                                                                                                                                                                                                                                                                                                                                                                                                                                                                                                                                                                                                                                                                                                                                                                                                                                                                                                                                                                                                                                                                                                                                                                                                                                                                                                                                                                                                                                                                              |
| Image               | 0-25mm<br>0.001mm                                                                                                                                                                                                                                                                                                                                                                                                                                                                                                                                                                                                                                                                                                                                                                                                                                                                                                                                                                                                                                                                                                                                                                                                                                                                                                                                                                                                                                                                                                                                                                                                                                                                                                                                                                                                                                                                                                                                                                                                                                                                                                              | SHUMATT STATE OF THE PARTY OF T |
| Name                | Injector Orifice Plate's Thickness                                                                                                                                                                                                                                                                                                                                                                                                                                                                                                                                                                                                                                                                                                                                                                                                                                                                                                                                                                                                                                                                                                                                                                                                                                                                                                                                                                                                                                                                                                                                                                                                                                                                                                                                                                                                                                                                                                                                                                                                                                                                                             | 9-Grid Plastic Box                                                                                                                                                                                                                                                                                                                                                                                                                                                                                                                                                                                                                                                                                                                                                                                                                                                                                                                                                                                                                                                                                                                                                                                                                                                                                                                                                                                                                                                                                                                                                                                                                                                                                                                                                                                                                                                                                                                                                                                                                                                                                                             |
| Description         | Injector orifice plate's thickness range:<br>4.02mm∽4.108mm.                                                                                                                                                                                                                                                                                                                                                                                                                                                                                                                                                                                                                                                                                                                                                                                                                                                                                                                                                                                                                                                                                                                                                                                                                                                                                                                                                                                                                                                                                                                                                                                                                                                                                                                                                                                                                                                                                                                                                                                                                                                                   | Prevent damage to the orifice plates during transportation                                                                                                                                                                                                                                                                                                                                                                                                                                                                                                                                                                                                                                                                                                                                                                                                                                                                                                                                                                                                                                                                                                                                                                                                                                                                                                                                                                                                                                                                                                                                                                                                                                                                                                                                                                                                                                                                                                                                                                                                                                                                     |
| No.                 | Section of the sectio | 6                                                                                                                                                                                                                                                                                                                                                                                                                                                                                                                                                                                                                                                                                                                                                                                                                                                                                                                                                                                                                                                                                                                                                                                                                                                                                                                                                                                                                                                                                                                                                                                                                                                                                                                                                                                                                                                                                                                                                                                                                                                                                                                              |
| lmage               | SHUMATT                                                                                                                                                                                                                                                                                                                                                                                                                                                                                                                                                                                                                                                                                                                                                                                                                                                                                                                                                                                                                                                                                                                                                                                                                                                                                                                                                                                                                                                                                                                                                                                                                                                                                                                                                                                                                                                                                                                                                                                                                                                                                                                        | SHUMATT  (PILINIEI  TOTAL                                                                                                                                                                                                                                                                                                                                                                                                                                                                                                                                                                                                                                                                                                                                                                                                                                                                                                                                                                                                                                                                                                                                                                                                                                                                                                                                                                                                                                                                                                                                                                                                                                                                                                                                                                                                                                                                                                                                                                                                                                                                                                      |
|                     |                                                                                                                                                                                                                                                                                                                                                                                                                                                                                                                                                                                                                                                                                                                                                                                                                                                                                                                                                                                                                                                                                                                                                                                                                                                                                                                                                                                                                                                                                                                                                                                                                                                                                                                                                                                                                                                                                                                                                                                                                                                                                                                                | The The The The The                                                                                                                                                                                                                                                                                                                                                                                                                                                                                                                                                                                                                                                                                                                                                                                                                                                                                                                                                                                                                                                                                                                                                                                                                                                                                                                                                                                                                                                                                                                                                                                                                                                                                                                                                                                                                                                                                                                                                                                                                                                                                                            |
| Name                | Neutral Injector Orifice Plate's Individual Box                                                                                                                                                                                                                                                                                                                                                                                                                                                                                                                                                                                                                                                                                                                                                                                                                                                                                                                                                                                                                                                                                                                                                                                                                                                                                                                                                                                                                                                                                                                                                                                                                                                                                                                                                                                                                                                                                                                                                                                                                                                                                | Orifice Plate's 10pcs Packing Box                                                                                                                                                                                                                                                                                                                                                                                                                                                                                                                                                                                                                                                                                                                                                                                                                                                                                                                                                                                                                                                                                                                                                                                                                                                                                                                                                                                                                                                                                                                                                                                                                                                                                                                                                                                                                                                                                                                                                                                                                                                                                              |
| Name<br>Description | and the second s | Orifice Plate's 10pcs Packing Box  Liwei orifice plate's 10PCS plastic box to prevent damage to the orifice plates during transportation                                                                                                                                                                                                                                                                                                                                                                                                                                                                                                                                                                                                                                                                                                                                                                                                                                                                                                                                                                                                                                                                                                                                                                                                                                                                                                                                                                                                                                                                                                                                                                                                                                                                                                                                                                                                                                                                                                                                                                                       |