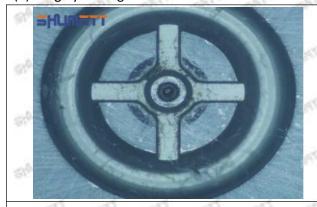

#### 1.1. 095000-5070 Injector Orifice Plate 08# Basic Information

| Title | China made new 095000-5070 fuel Injector Orifice Plate's <b>08#</b> |  |  |  |
|-------|---------------------------------------------------------------------|--|--|--|
| SKU1  | G1Z172950408000                                                     |  |  |  |