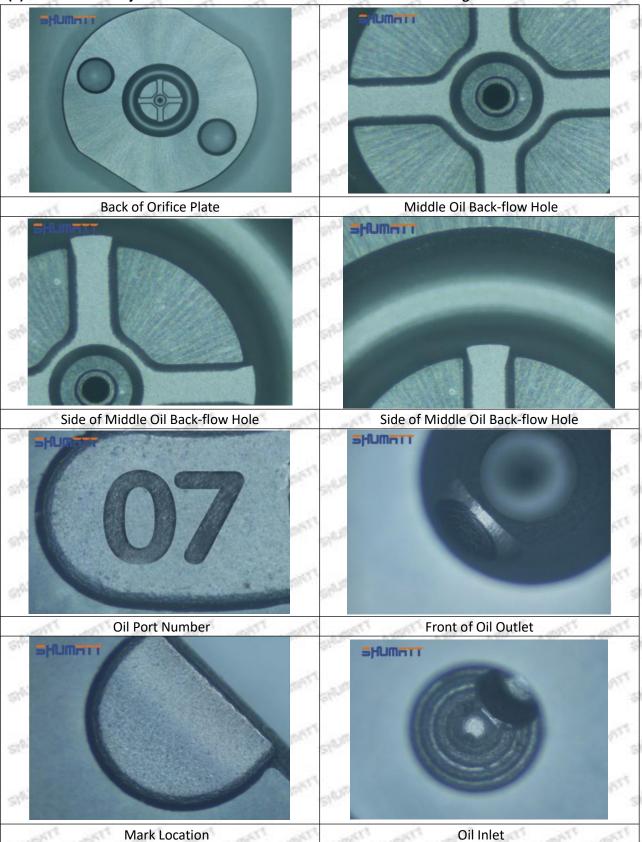

# 095000-5070 Injector Orifice Plate 08# Technical File

SKU1: G1Z172950408000

e