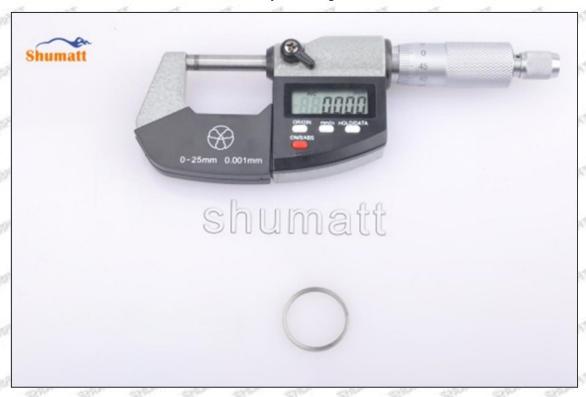

### (2) 095000-5070 Injector Orifice Plate 08# Customized Items

| No.                 | The state of the s | 2                                                                                                                                                                                                                                                                                                                                                                                                                                                                                                                                                                                                                                                                                                                                                                                                                                                                                                                                                                                                                                                                                                                                                                                                                                                                                                                                                                                                                                                                                                                                                                                                                                                                                                                                                                                                                                                                                                                                                                                                                                                                                                                              |
|---------------------|--------------------------------------------------------------------------------------------------------------------------------------------------------------------------------------------------------------------------------------------------------------------------------------------------------------------------------------------------------------------------------------------------------------------------------------------------------------------------------------------------------------------------------------------------------------------------------------------------------------------------------------------------------------------------------------------------------------------------------------------------------------------------------------------------------------------------------------------------------------------------------------------------------------------------------------------------------------------------------------------------------------------------------------------------------------------------------------------------------------------------------------------------------------------------------------------------------------------------------------------------------------------------------------------------------------------------------------------------------------------------------------------------------------------------------------------------------------------------------------------------------------------------------------------------------------------------------------------------------------------------------------------------------------------------------------------------------------------------------------------------------------------------------------------------------------------------------------------------------------------------------------------------------------------------------------------------------------------------------------------------------------------------------------------------------------------------------------------------------------------------------|--------------------------------------------------------------------------------------------------------------------------------------------------------------------------------------------------------------------------------------------------------------------------------------------------------------------------------------------------------------------------------------------------------------------------------------------------------------------------------------------------------------------------------------------------------------------------------------------------------------------------------------------------------------------------------------------------------------------------------------------------------------------------------------------------------------------------------------------------------------------------------------------------------------------------------------------------------------------------------------------------------------------------------------------------------------------------------------------------------------------------------------------------------------------------------------------------------------------------------------------------------------------------------------------------------------------------------------------------------------------------------------------------------------------------------------------------------------------------------------------------------------------------------------------------------------------------------------------------------------------------------------------------------------------------------------------------------------------------------------------------------------------------------------------------------------------------------------------------------------------------------------------------------------------------------------------------------------------------------------------------------------------------------------------------------------------------------------------------------------------------------|
| Image               | SHUMATT COMMANDER OF THE PARTY  | S-HUMATT  A                                                                                                                                                                                                                                                                                                                                                                                                                                                                                                                                                                                                                                                                                                                                                                                                                                                                                                                                                                                                                                                                                                                                                                                                                                                                                                                                                                                                                                                                                                                                                                                                                                                                                                                                                                                                                                                                                                                                                                                                                                                                                                                    |
| Name                | Injector Orifice Plate's Front Lettering                                                                                                                                                                                                                                                                                                                                                                                                                                                                                                                                                                                                                                                                                                                                                                                                                                                                                                                                                                                                                                                                                                                                                                                                                                                                                                                                                                                                                                                                                                                                                                                                                                                                                                                                                                                                                                                                                                                                                                                                                                                                                       | Injector Orifice Plate's Side Lettering                                                                                                                                                                                                                                                                                                                                                                                                                                                                                                                                                                                                                                                                                                                                                                                                                                                                                                                                                                                                                                                                                                                                                                                                                                                                                                                                                                                                                                                                                                                                                                                                                                                                                                                                                                                                                                                                                                                                                                                                                                                                                        |
| Description         | Orifice plate part number: 08#                                                                                                                                                                                                                                                                                                                                                                                                                                                                                                                                                                                                                                                                                                                                                                                                                                                                                                                                                                                                                                                                                                                                                                                                                                                                                                                                                                                                                                                                                                                                                                                                                                                                                                                                                                                                                                                                                                                                                                                                                                                                                                 | Styles Styles Styles Styles Styles Styles                                                                                                                                                                                                                                                                                                                                                                                                                                                                                                                                                                                                                                                                                                                                                                                                                                                                                                                                                                                                                                                                                                                                                                                                                                                                                                                                                                                                                                                                                                                                                                                                                                                                                                                                                                                                                                                                                                                                                                                                                                                                                      |
| No.                 |                                                                                                                                                                                                                                                                                                                                                                                                                                                                                                                                                                                                                                                                                                                                                                                                                                                                                                                                                                                                                                                                                                                                                                                                                                                                                                                                                                                                                                                                                                                                                                                                                                                                                                                                                                                                                                                                                                                                                                                                                                                                                                                                | 4                                                                                                                                                                                                                                                                                                                                                                                                                                                                                                                                                                                                                                                                                                                                                                                                                                                                                                                                                                                                                                                                                                                                                                                                                                                                                                                                                                                                                                                                                                                                                                                                                                                                                                                                                                                                                                                                                                                                                                                                                                                                                                                              |
| Image               | 0-25mm<br>0.001mm                                                                                                                                                                                                                                                                                                                                                                                                                                                                                                                                                                                                                                                                                                                                                                                                                                                                                                                                                                                                                                                                                                                                                                                                                                                                                                                                                                                                                                                                                                                                                                                                                                                                                                                                                                                                                                                                                                                                                                                                                                                                                                              | SHUMATT STATE OF THE PARTY OF T |
| Name                | Injector Orifice Plate's Thickness                                                                                                                                                                                                                                                                                                                                                                                                                                                                                                                                                                                                                                                                                                                                                                                                                                                                                                                                                                                                                                                                                                                                                                                                                                                                                                                                                                                                                                                                                                                                                                                                                                                                                                                                                                                                                                                                                                                                                                                                                                                                                             | 9-Grid Plastic Box                                                                                                                                                                                                                                                                                                                                                                                                                                                                                                                                                                                                                                                                                                                                                                                                                                                                                                                                                                                                                                                                                                                                                                                                                                                                                                                                                                                                                                                                                                                                                                                                                                                                                                                                                                                                                                                                                                                                                                                                                                                                                                             |
| Description         | Injector orifice plate's thickness range:<br>4.02mm∽4.108mm.                                                                                                                                                                                                                                                                                                                                                                                                                                                                                                                                                                                                                                                                                                                                                                                                                                                                                                                                                                                                                                                                                                                                                                                                                                                                                                                                                                                                                                                                                                                                                                                                                                                                                                                                                                                                                                                                                                                                                                                                                                                                   | Prevent damage to the orifice plates during transportation                                                                                                                                                                                                                                                                                                                                                                                                                                                                                                                                                                                                                                                                                                                                                                                                                                                                                                                                                                                                                                                                                                                                                                                                                                                                                                                                                                                                                                                                                                                                                                                                                                                                                                                                                                                                                                                                                                                                                                                                                                                                     |
| No.                 | Section of the sectio | 6                                                                                                                                                                                                                                                                                                                                                                                                                                                                                                                                                                                                                                                                                                                                                                                                                                                                                                                                                                                                                                                                                                                                                                                                                                                                                                                                                                                                                                                                                                                                                                                                                                                                                                                                                                                                                                                                                                                                                                                                                                                                                                                              |
| lmage               | SHUMATT                                                                                                                                                                                                                                                                                                                                                                                                                                                                                                                                                                                                                                                                                                                                                                                                                                                                                                                                                                                                                                                                                                                                                                                                                                                                                                                                                                                                                                                                                                                                                                                                                                                                                                                                                                                                                                                                                                                                                                                                                                                                                                                        | SHUMATT  (PILINIEI  TOTAL                                                                                                                                                                                                                                                                                                                                                                                                                                                                                                                                                                                                                                                                                                                                                                                                                                                                                                                                                                                                                                                                                                                                                                                                                                                                                                                                                                                                                                                                                                                                                                                                                                                                                                                                                                                                                                                                                                                                                                                                                                                                                                      |
|                     |                                                                                                                                                                                                                                                                                                                                                                                                                                                                                                                                                                                                                                                                                                                                                                                                                                                                                                                                                                                                                                                                                                                                                                                                                                                                                                                                                                                                                                                                                                                                                                                                                                                                                                                                                                                                                                                                                                                                                                                                                                                                                                                                | The The The The The                                                                                                                                                                                                                                                                                                                                                                                                                                                                                                                                                                                                                                                                                                                                                                                                                                                                                                                                                                                                                                                                                                                                                                                                                                                                                                                                                                                                                                                                                                                                                                                                                                                                                                                                                                                                                                                                                                                                                                                                                                                                                                            |
| Name                | Neutral Injector Orifice Plate's Individual Box                                                                                                                                                                                                                                                                                                                                                                                                                                                                                                                                                                                                                                                                                                                                                                                                                                                                                                                                                                                                                                                                                                                                                                                                                                                                                                                                                                                                                                                                                                                                                                                                                                                                                                                                                                                                                                                                                                                                                                                                                                                                                | Orifice Plate's 10pcs Packing Box                                                                                                                                                                                                                                                                                                                                                                                                                                                                                                                                                                                                                                                                                                                                                                                                                                                                                                                                                                                                                                                                                                                                                                                                                                                                                                                                                                                                                                                                                                                                                                                                                                                                                                                                                                                                                                                                                                                                                                                                                                                                                              |
| Name<br>Description | and the second s | Orifice Plate's 10pcs Packing Box  Liwei orifice plate's 10PCS plastic box to prevent damage to the orifice plates during transportation                                                                                                                                                                                                                                                                                                                                                                                                                                                                                                                                                                                                                                                                                                                                                                                                                                                                                                                                                                                                                                                                                                                                                                                                                                                                                                                                                                                                                                                                                                                                                                                                                                                                                                                                                                                                                                                                                                                                                                                       |