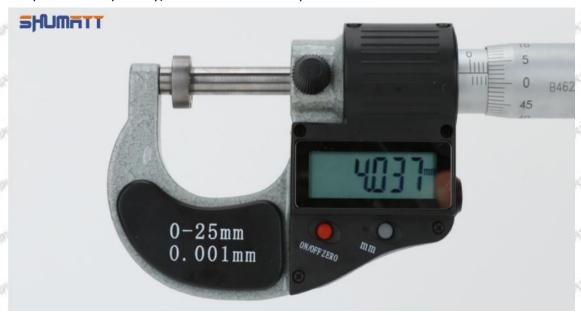

# 095000-5070 Injector Orifice Plate 08# Technical File

SKU1: G1Z172950408000

e