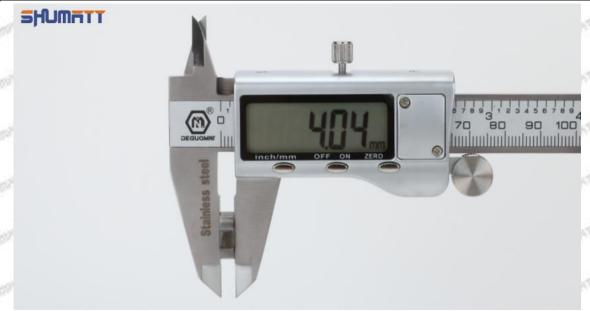

# 095000-5070 Injector Orifice Plate 08# Technical File

SKU1: G1Z172950408000

e