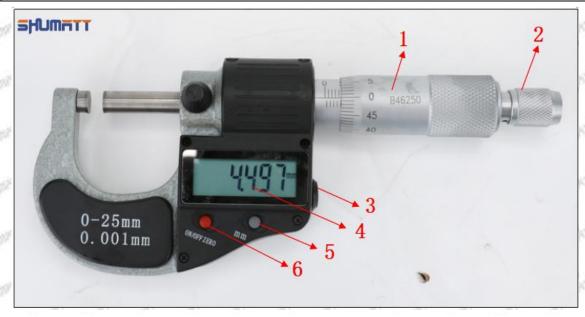

### (2) 095000-5070 Injector Orifice Plate 08# Customized Items

| No.                 | The state of the s | 2                                                                                                                                                                                                                                                                                                                                                                                                                                                                                                                                                                                                                                                                                                                                                                                                                                                                                                                                                                                                                                                                                                                                                                                                                                                                                                                                                                                                                                                                                                                                                                                                                                                                                                                                                                                                                                                                                                                                                                                                                                                                                                                              |
|---------------------|--------------------------------------------------------------------------------------------------------------------------------------------------------------------------------------------------------------------------------------------------------------------------------------------------------------------------------------------------------------------------------------------------------------------------------------------------------------------------------------------------------------------------------------------------------------------------------------------------------------------------------------------------------------------------------------------------------------------------------------------------------------------------------------------------------------------------------------------------------------------------------------------------------------------------------------------------------------------------------------------------------------------------------------------------------------------------------------------------------------------------------------------------------------------------------------------------------------------------------------------------------------------------------------------------------------------------------------------------------------------------------------------------------------------------------------------------------------------------------------------------------------------------------------------------------------------------------------------------------------------------------------------------------------------------------------------------------------------------------------------------------------------------------------------------------------------------------------------------------------------------------------------------------------------------------------------------------------------------------------------------------------------------------------------------------------------------------------------------------------------------------|--------------------------------------------------------------------------------------------------------------------------------------------------------------------------------------------------------------------------------------------------------------------------------------------------------------------------------------------------------------------------------------------------------------------------------------------------------------------------------------------------------------------------------------------------------------------------------------------------------------------------------------------------------------------------------------------------------------------------------------------------------------------------------------------------------------------------------------------------------------------------------------------------------------------------------------------------------------------------------------------------------------------------------------------------------------------------------------------------------------------------------------------------------------------------------------------------------------------------------------------------------------------------------------------------------------------------------------------------------------------------------------------------------------------------------------------------------------------------------------------------------------------------------------------------------------------------------------------------------------------------------------------------------------------------------------------------------------------------------------------------------------------------------------------------------------------------------------------------------------------------------------------------------------------------------------------------------------------------------------------------------------------------------------------------------------------------------------------------------------------------------|
| Image               | SHUMATT COMMANDER OF THE PARTY  | S-HUMATT  A                                                                                                                                                                                                                                                                                                                                                                                                                                                                                                                                                                                                                                                                                                                                                                                                                                                                                                                                                                                                                                                                                                                                                                                                                                                                                                                                                                                                                                                                                                                                                                                                                                                                                                                                                                                                                                                                                                                                                                                                                                                                                                                    |
| Name                | Injector Orifice Plate's Front Lettering                                                                                                                                                                                                                                                                                                                                                                                                                                                                                                                                                                                                                                                                                                                                                                                                                                                                                                                                                                                                                                                                                                                                                                                                                                                                                                                                                                                                                                                                                                                                                                                                                                                                                                                                                                                                                                                                                                                                                                                                                                                                                       | Injector Orifice Plate's Side Lettering                                                                                                                                                                                                                                                                                                                                                                                                                                                                                                                                                                                                                                                                                                                                                                                                                                                                                                                                                                                                                                                                                                                                                                                                                                                                                                                                                                                                                                                                                                                                                                                                                                                                                                                                                                                                                                                                                                                                                                                                                                                                                        |
| Description         | Orifice plate part number: 08#                                                                                                                                                                                                                                                                                                                                                                                                                                                                                                                                                                                                                                                                                                                                                                                                                                                                                                                                                                                                                                                                                                                                                                                                                                                                                                                                                                                                                                                                                                                                                                                                                                                                                                                                                                                                                                                                                                                                                                                                                                                                                                 | Styles Styles Styles Styles Styles Styles                                                                                                                                                                                                                                                                                                                                                                                                                                                                                                                                                                                                                                                                                                                                                                                                                                                                                                                                                                                                                                                                                                                                                                                                                                                                                                                                                                                                                                                                                                                                                                                                                                                                                                                                                                                                                                                                                                                                                                                                                                                                                      |
| No.                 |                                                                                                                                                                                                                                                                                                                                                                                                                                                                                                                                                                                                                                                                                                                                                                                                                                                                                                                                                                                                                                                                                                                                                                                                                                                                                                                                                                                                                                                                                                                                                                                                                                                                                                                                                                                                                                                                                                                                                                                                                                                                                                                                | 4                                                                                                                                                                                                                                                                                                                                                                                                                                                                                                                                                                                                                                                                                                                                                                                                                                                                                                                                                                                                                                                                                                                                                                                                                                                                                                                                                                                                                                                                                                                                                                                                                                                                                                                                                                                                                                                                                                                                                                                                                                                                                                                              |
| Image               | 0-25mm<br>0.001mm                                                                                                                                                                                                                                                                                                                                                                                                                                                                                                                                                                                                                                                                                                                                                                                                                                                                                                                                                                                                                                                                                                                                                                                                                                                                                                                                                                                                                                                                                                                                                                                                                                                                                                                                                                                                                                                                                                                                                                                                                                                                                                              | SHUMATT STATE OF THE PARTY OF T |
| Name                | Injector Orifice Plate's Thickness                                                                                                                                                                                                                                                                                                                                                                                                                                                                                                                                                                                                                                                                                                                                                                                                                                                                                                                                                                                                                                                                                                                                                                                                                                                                                                                                                                                                                                                                                                                                                                                                                                                                                                                                                                                                                                                                                                                                                                                                                                                                                             | 9-Grid Plastic Box                                                                                                                                                                                                                                                                                                                                                                                                                                                                                                                                                                                                                                                                                                                                                                                                                                                                                                                                                                                                                                                                                                                                                                                                                                                                                                                                                                                                                                                                                                                                                                                                                                                                                                                                                                                                                                                                                                                                                                                                                                                                                                             |
| Description         | Injector orifice plate's thickness range:<br>4.02mm∽4.108mm.                                                                                                                                                                                                                                                                                                                                                                                                                                                                                                                                                                                                                                                                                                                                                                                                                                                                                                                                                                                                                                                                                                                                                                                                                                                                                                                                                                                                                                                                                                                                                                                                                                                                                                                                                                                                                                                                                                                                                                                                                                                                   | Prevent damage to the orifice plates during transportation                                                                                                                                                                                                                                                                                                                                                                                                                                                                                                                                                                                                                                                                                                                                                                                                                                                                                                                                                                                                                                                                                                                                                                                                                                                                                                                                                                                                                                                                                                                                                                                                                                                                                                                                                                                                                                                                                                                                                                                                                                                                     |
| No.                 | Section of the sectio | 6                                                                                                                                                                                                                                                                                                                                                                                                                                                                                                                                                                                                                                                                                                                                                                                                                                                                                                                                                                                                                                                                                                                                                                                                                                                                                                                                                                                                                                                                                                                                                                                                                                                                                                                                                                                                                                                                                                                                                                                                                                                                                                                              |
| lmage               | SHUMATT                                                                                                                                                                                                                                                                                                                                                                                                                                                                                                                                                                                                                                                                                                                                                                                                                                                                                                                                                                                                                                                                                                                                                                                                                                                                                                                                                                                                                                                                                                                                                                                                                                                                                                                                                                                                                                                                                                                                                                                                                                                                                                                        | SHUMATT  (PILINIEI  TOTAL                                                                                                                                                                                                                                                                                                                                                                                                                                                                                                                                                                                                                                                                                                                                                                                                                                                                                                                                                                                                                                                                                                                                                                                                                                                                                                                                                                                                                                                                                                                                                                                                                                                                                                                                                                                                                                                                                                                                                                                                                                                                                                      |
|                     |                                                                                                                                                                                                                                                                                                                                                                                                                                                                                                                                                                                                                                                                                                                                                                                                                                                                                                                                                                                                                                                                                                                                                                                                                                                                                                                                                                                                                                                                                                                                                                                                                                                                                                                                                                                                                                                                                                                                                                                                                                                                                                                                | The The The The The                                                                                                                                                                                                                                                                                                                                                                                                                                                                                                                                                                                                                                                                                                                                                                                                                                                                                                                                                                                                                                                                                                                                                                                                                                                                                                                                                                                                                                                                                                                                                                                                                                                                                                                                                                                                                                                                                                                                                                                                                                                                                                            |
| Name                | Neutral Injector Orifice Plate's Individual Box                                                                                                                                                                                                                                                                                                                                                                                                                                                                                                                                                                                                                                                                                                                                                                                                                                                                                                                                                                                                                                                                                                                                                                                                                                                                                                                                                                                                                                                                                                                                                                                                                                                                                                                                                                                                                                                                                                                                                                                                                                                                                | Orifice Plate's 10pcs Packing Box                                                                                                                                                                                                                                                                                                                                                                                                                                                                                                                                                                                                                                                                                                                                                                                                                                                                                                                                                                                                                                                                                                                                                                                                                                                                                                                                                                                                                                                                                                                                                                                                                                                                                                                                                                                                                                                                                                                                                                                                                                                                                              |
| Name<br>Description | and the second s | Orifice Plate's 10pcs Packing Box  Liwei orifice plate's 10PCS plastic box to prevent damage to the orifice plates during transportation                                                                                                                                                                                                                                                                                                                                                                                                                                                                                                                                                                                                                                                                                                                                                                                                                                                                                                                                                                                                                                                                                                                                                                                                                                                                                                                                                                                                                                                                                                                                                                                                                                                                                                                                                                                                                                                                                                                                                                                       |