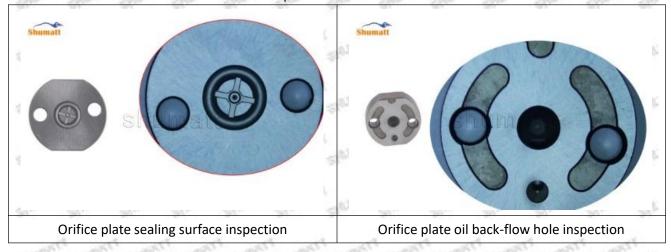

# 095000-5070 Injector Orifice Plate 08# Technical File

SKU1: G1Z172950408000

e