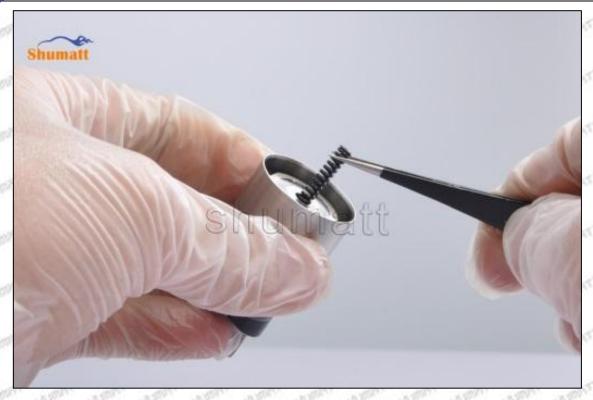

#### (1) 23670-79017 Injector Orifice Plate 02# Testing

All 23670-79017 injector orifice plate 02# parts are subjected to A-hole flow test, Z-hole flow test, precision test, high temperature test, low temperature test, pressure test, leakage test, durability test, and various working condition tests.

#### (2) 23670-79017 Injector Orifice Plate 02# Inspection

The factory inspection of 23670-79017 injector orifice plate 02# is undergone three inspections - full inspection, random inspection, and batch inspection. Different brands of test benches are used to test 23670-79017 injector orifice plate 02# for a total of no less than three times for factory inspection, and 23670-79017 injector orifice plate 02# installation testing environment are progressed in dust-free workshop.