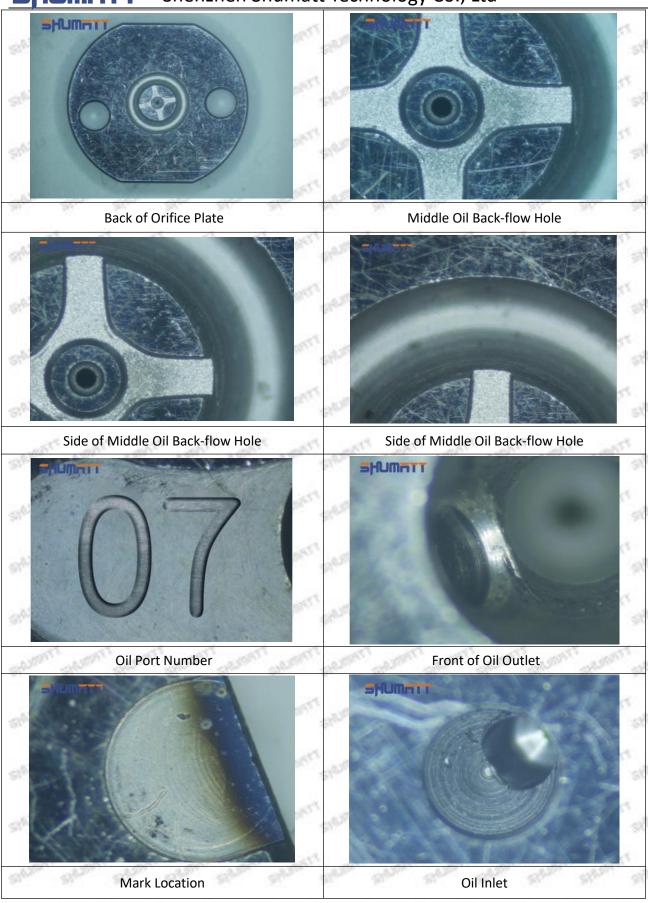

## (2) 23670-79017 Injector Orifice Plate 02# Customized Items

| No.           | 517 57 51                                                                                                                                                                                                                                                                                                                                                                                                                                                                                                                                                                                                                                                                                                                                                                                                                                                                                                                                                                                                                                                                                                                                                                                                                                                                                                                                                                                                                                                                                                                                                                                                                                                                                                                                                                                                                                                                                                                                                                                                                                                                                                                      | Elen Rien                              | SP SP SP SP SP                                                                         |
|---------------|--------------------------------------------------------------------------------------------------------------------------------------------------------------------------------------------------------------------------------------------------------------------------------------------------------------------------------------------------------------------------------------------------------------------------------------------------------------------------------------------------------------------------------------------------------------------------------------------------------------------------------------------------------------------------------------------------------------------------------------------------------------------------------------------------------------------------------------------------------------------------------------------------------------------------------------------------------------------------------------------------------------------------------------------------------------------------------------------------------------------------------------------------------------------------------------------------------------------------------------------------------------------------------------------------------------------------------------------------------------------------------------------------------------------------------------------------------------------------------------------------------------------------------------------------------------------------------------------------------------------------------------------------------------------------------------------------------------------------------------------------------------------------------------------------------------------------------------------------------------------------------------------------------------------------------------------------------------------------------------------------------------------------------------------------------------------------------------------------------------------------------|----------------------------------------|----------------------------------------------------------------------------------------|
| SHAROTT SHAR  | SHUMATT                                                                                                                                                                                                                                                                                                                                                                                                                                                                                                                                                                                                                                                                                                                                                                                                                                                                                                                                                                                                                                                                                                                                                                                                                                                                                                                                                                                                                                                                                                                                                                                                                                                                                                                                                                                                                                                                                                                                                                                                                                                                                                                        | E. 1                                   | SHUMATT                                                                                |
| Image         | ALL STATE OF THE S | O James                                | WOCA .                                                                                 |
| SALEDAY, SALE | E De                                                                                                                                                                                                                                                                                                                                                                                                                                                                                                                                                                                                                                                                                                                                                                                                                                                                                                                                                                                                                                                                                                                                                                                                                                                                                                                                                                                                                                                                                                                                                                                                                                                                                                                                                                                                                                                                                                                                                                                                                                                                                                                           | STATE OF THE PARTY.                    | Α                                                                                      |
| Name          | Injector Orifice Plate's Fro                                                                                                                                                                                                                                                                                                                                                                                                                                                                                                                                                                                                                                                                                                                                                                                                                                                                                                                                                                                                                                                                                                                                                                                                                                                                                                                                                                                                                                                                                                                                                                                                                                                                                                                                                                                                                                                                                                                                                                                                                                                                                                   | nt Lettering                           | Injector Orifice Plate's Side Lettering                                                |
| Description   | Orifice plate part number:                                                                                                                                                                                                                                                                                                                                                                                                                                                                                                                                                                                                                                                                                                                                                                                                                                                                                                                                                                                                                                                                                                                                                                                                                                                                                                                                                                                                                                                                                                                                                                                                                                                                                                                                                                                                                                                                                                                                                                                                                                                                                                     | 02#                                    | /                                                                                      |
| No.           | ATT ASSETT ASSETT 3 OF                                                                                                                                                                                                                                                                                                                                                                                                                                                                                                                                                                                                                                                                                                                                                                                                                                                                                                                                                                                                                                                                                                                                                                                                                                                                                                                                                                                                                                                                                                                                                                                                                                                                                                                                                                                                                                                                                                                                                                                                                                                                                                         | LL STALLS STALL                        | 4                                                                                      |
| Image         | 0-25mm<br>0.001mm                                                                                                                                                                                                                                                                                                                                                                                                                                                                                                                                                                                                                                                                                                                                                                                                                                                                                                                                                                                                                                                                                                                                                                                                                                                                                                                                                                                                                                                                                                                                                                                                                                                                                                                                                                                                                                                                                                                                                                                                                                                                                                              | ************************************** |                                                                                        |
| Name          | Injector Orifice Plate                                                                                                                                                                                                                                                                                                                                                                                                                                                                                                                                                                                                                                                                                                                                                                                                                                                                                                                                                                                                                                                                                                                                                                                                                                                                                                                                                                                                                                                                                                                                                                                                                                                                                                                                                                                                                                                                                                                                                                                                                                                                                                         |                                        | 9-Grid Plastic Box                                                                     |
| Description   | Injector orifice plate's thic 4.02mm   4.108mm.                                                                                                                                                                                                                                                                                                                                                                                                                                                                                                                                                                                                                                                                                                                                                                                                                                                                                                                                                                                                                                                                                                                                                                                                                                                                                                                                                                                                                                                                                                                                                                                                                                                                                                                                                                                                                                                                                                                                                                                                                                                                                |                                        | Prevent damage to the orifice plates during transportation                             |
| No.           | Sky Sky 22                                                                                                                                                                                                                                                                                                                                                                                                                                                                                                                                                                                                                                                                                                                                                                                                                                                                                                                                                                                                                                                                                                                                                                                                                                                                                                                                                                                                                                                                                                                                                                                                                                                                                                                                                                                                                                                                                                                                                                                                                                                                                                                     | 5/1200 5/1200                          | 6                                                                                      |
| Image         | SHUMATT                                                                                                                                                                                                                                                                                                                                                                                                                                                                                                                                                                                                                                                                                                                                                                                                                                                                                                                                                                                                                                                                                                                                                                                                                                                                                                                                                                                                                                                                                                                                                                                                                                                                                                                                                                                                                                                                                                                                                                                                                                                                                                                        |                                        | SHUMATT  (PILIN/EI  )                                                                  |
| Name          | Neutral Injector Orifice Pla<br>Box                                                                                                                                                                                                                                                                                                                                                                                                                                                                                                                                                                                                                                                                                                                                                                                                                                                                                                                                                                                                                                                                                                                                                                                                                                                                                                                                                                                                                                                                                                                                                                                                                                                                                                                                                                                                                                                                                                                                                                                                                                                                                            | ate's Individual                       | Orifice Plate's 10pcs Packing Box                                                      |
| Dayler Ta     | Prevent damage to the ori                                                                                                                                                                                                                                                                                                                                                                                                                                                                                                                                                                                                                                                                                                                                                                                                                                                                                                                                                                                                                                                                                                                                                                                                                                                                                                                                                                                                                                                                                                                                                                                                                                                                                                                                                                                                                                                                                                                                                                                                                                                                                                      | TICA NISTAC MITTING                    | Liwei orifice plate's 10PCS plastic box to prevent damage to the orifice plates during |
| Description   | transportation                                                                                                                                                                                                                                                                                                                                                                                                                                                                                                                                                                                                                                                                                                                                                                                                                                                                                                                                                                                                                                                                                                                                                                                                                                                                                                                                                                                                                                                                                                                                                                                                                                                                                                                                                                                                                                                                                                                                                                                                                                                                                                                 | = 4                                    | transportation                                                                         |