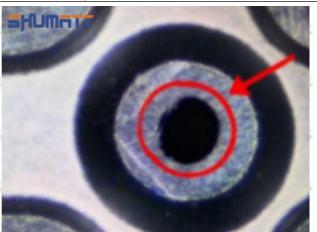

# 23670-79017 Injector Orifice Plate 02# Technical File

SKU1 G1L320000000002

SKU2 G1F12950400200

SKU3 G1N12950400200