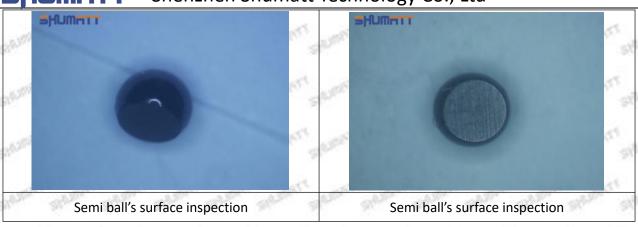

# 23670-79017 Injector Orifice Plate 02# Technical File

SKU1 G1L320000000002

SKU2 G1F12950400200

SKU3 G1N12950400200