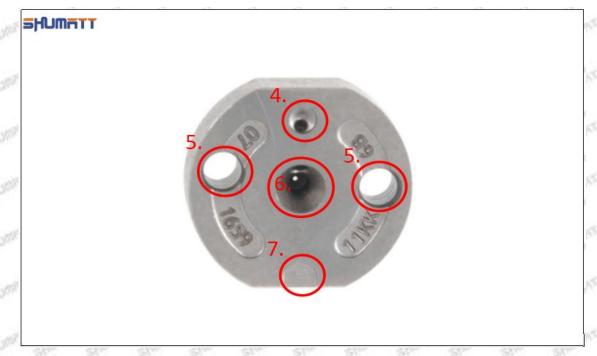

#### (2) 23670-79017 Injector Orifice Plate 02# Part Number Common Writing

02#, 2#, 02, 2, 295040-5070, 2950405070, 2950405070