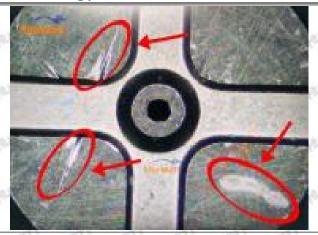

# 23670-79017 Injector Orifice Plate 02# Technical File

SKU1 G1L320000000002

SKU2 G1F12950400200

SKU3 G1N12950400200