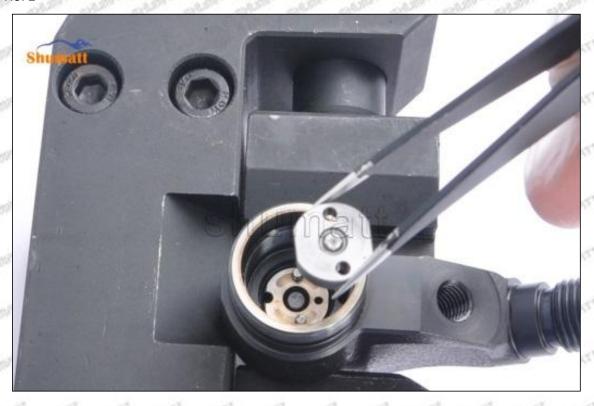

#### (2) . 23670-79017 Injector Orifice Plate 02# Warranty Coverage

After customer receives the 23670-79017 injector orifice plate 02# within 15 days , customer can choose to replace it if there is a performance failure and the product has no appearance damage;

If the 23670-79017 injector orifice plate 02# has performance problems during the warranty period (3 months), and it is confirmed to be product's problems after being tested, you can contact our salesmen to replace the same model or a reworked product with the same performance for free;

If the injector orifice plate is confirmed to be fault-free, it can only be repaired and it will be returned as original way.