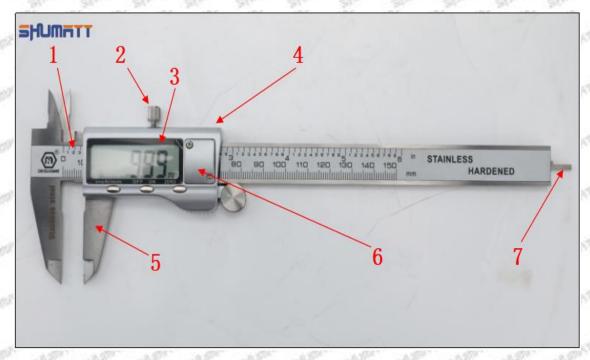

## (2) 23670-79017 Injector Orifice Plate 02# Customized Items

| No.           | 517 57 51                                                                                                                                                                                                                                                                                                                                                                                                                                                                                                                                                                                                                                                                                                                                                                                                                                                                                                                                                                                                                                                                                                                                                                                                                                                                                                                                                                                                                                                                                                                                                                                                                                                                                                                                                                                                                                                                                                                                                                                                                                                                                                                      | Elen Rien                              | SP SP SP SP SP                                                                         |
|---------------|--------------------------------------------------------------------------------------------------------------------------------------------------------------------------------------------------------------------------------------------------------------------------------------------------------------------------------------------------------------------------------------------------------------------------------------------------------------------------------------------------------------------------------------------------------------------------------------------------------------------------------------------------------------------------------------------------------------------------------------------------------------------------------------------------------------------------------------------------------------------------------------------------------------------------------------------------------------------------------------------------------------------------------------------------------------------------------------------------------------------------------------------------------------------------------------------------------------------------------------------------------------------------------------------------------------------------------------------------------------------------------------------------------------------------------------------------------------------------------------------------------------------------------------------------------------------------------------------------------------------------------------------------------------------------------------------------------------------------------------------------------------------------------------------------------------------------------------------------------------------------------------------------------------------------------------------------------------------------------------------------------------------------------------------------------------------------------------------------------------------------------|----------------------------------------|----------------------------------------------------------------------------------------|
| SHAROTT SHAR  | SHUMATT                                                                                                                                                                                                                                                                                                                                                                                                                                                                                                                                                                                                                                                                                                                                                                                                                                                                                                                                                                                                                                                                                                                                                                                                                                                                                                                                                                                                                                                                                                                                                                                                                                                                                                                                                                                                                                                                                                                                                                                                                                                                                                                        | E. 1                                   | SHUMATT                                                                                |
| Image         | ALL STATE OF THE S | O James                                | WOCA .                                                                                 |
| SALEDAY, SALE | E De                                                                                                                                                                                                                                                                                                                                                                                                                                                                                                                                                                                                                                                                                                                                                                                                                                                                                                                                                                                                                                                                                                                                                                                                                                                                                                                                                                                                                                                                                                                                                                                                                                                                                                                                                                                                                                                                                                                                                                                                                                                                                                                           | STATE OF THE PARTY.                    | Α                                                                                      |
| Name          | Injector Orifice Plate's Fro                                                                                                                                                                                                                                                                                                                                                                                                                                                                                                                                                                                                                                                                                                                                                                                                                                                                                                                                                                                                                                                                                                                                                                                                                                                                                                                                                                                                                                                                                                                                                                                                                                                                                                                                                                                                                                                                                                                                                                                                                                                                                                   | nt Lettering                           | Injector Orifice Plate's Side Lettering                                                |
| Description   | Orifice plate part number:                                                                                                                                                                                                                                                                                                                                                                                                                                                                                                                                                                                                                                                                                                                                                                                                                                                                                                                                                                                                                                                                                                                                                                                                                                                                                                                                                                                                                                                                                                                                                                                                                                                                                                                                                                                                                                                                                                                                                                                                                                                                                                     | 02#                                    | /                                                                                      |
| No.           | ATT ASSETT ASSETT 3 OF                                                                                                                                                                                                                                                                                                                                                                                                                                                                                                                                                                                                                                                                                                                                                                                                                                                                                                                                                                                                                                                                                                                                                                                                                                                                                                                                                                                                                                                                                                                                                                                                                                                                                                                                                                                                                                                                                                                                                                                                                                                                                                         | LL STALLS STALL                        | 4                                                                                      |
| Image         | 0-25mm<br>0.001mm                                                                                                                                                                                                                                                                                                                                                                                                                                                                                                                                                                                                                                                                                                                                                                                                                                                                                                                                                                                                                                                                                                                                                                                                                                                                                                                                                                                                                                                                                                                                                                                                                                                                                                                                                                                                                                                                                                                                                                                                                                                                                                              | ************************************** |                                                                                        |
| Name          | Injector Orifice Plate                                                                                                                                                                                                                                                                                                                                                                                                                                                                                                                                                                                                                                                                                                                                                                                                                                                                                                                                                                                                                                                                                                                                                                                                                                                                                                                                                                                                                                                                                                                                                                                                                                                                                                                                                                                                                                                                                                                                                                                                                                                                                                         |                                        | 9-Grid Plastic Box                                                                     |
| Description   | Injector orifice plate's thic 4.02mm   4.108mm.                                                                                                                                                                                                                                                                                                                                                                                                                                                                                                                                                                                                                                                                                                                                                                                                                                                                                                                                                                                                                                                                                                                                                                                                                                                                                                                                                                                                                                                                                                                                                                                                                                                                                                                                                                                                                                                                                                                                                                                                                                                                                |                                        | Prevent damage to the orifice plates during transportation                             |
| No.           | Sky Sky 22                                                                                                                                                                                                                                                                                                                                                                                                                                                                                                                                                                                                                                                                                                                                                                                                                                                                                                                                                                                                                                                                                                                                                                                                                                                                                                                                                                                                                                                                                                                                                                                                                                                                                                                                                                                                                                                                                                                                                                                                                                                                                                                     | 5/1200 5/1200                          | 6                                                                                      |
| Image         | SHUMATT                                                                                                                                                                                                                                                                                                                                                                                                                                                                                                                                                                                                                                                                                                                                                                                                                                                                                                                                                                                                                                                                                                                                                                                                                                                                                                                                                                                                                                                                                                                                                                                                                                                                                                                                                                                                                                                                                                                                                                                                                                                                                                                        |                                        | SHUMATT  (PILIN/EI  )                                                                  |
| Name          | Neutral Injector Orifice Pla<br>Box                                                                                                                                                                                                                                                                                                                                                                                                                                                                                                                                                                                                                                                                                                                                                                                                                                                                                                                                                                                                                                                                                                                                                                                                                                                                                                                                                                                                                                                                                                                                                                                                                                                                                                                                                                                                                                                                                                                                                                                                                                                                                            | ate's Individual                       | Orifice Plate's 10pcs Packing Box                                                      |
| Dayler Ta     | Prevent damage to the ori                                                                                                                                                                                                                                                                                                                                                                                                                                                                                                                                                                                                                                                                                                                                                                                                                                                                                                                                                                                                                                                                                                                                                                                                                                                                                                                                                                                                                                                                                                                                                                                                                                                                                                                                                                                                                                                                                                                                                                                                                                                                                                      | TICA NISTAC MITTING                    | Liwei orifice plate's 10PCS plastic box to prevent damage to the orifice plates during |
| Description   | transportation                                                                                                                                                                                                                                                                                                                                                                                                                                                                                                                                                                                                                                                                                                                                                                                                                                                                                                                                                                                                                                                                                                                                                                                                                                                                                                                                                                                                                                                                                                                                                                                                                                                                                                                                                                                                                                                                                                                                                                                                                                                                                                                 | = 4                                    | transportation                                                                         |