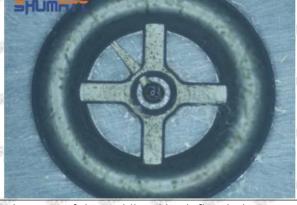

# 23670-79017 Injector Orifice Plate 02# Technical File

SKU1 G1L320000000002

SKU2 G1F12950400200

SKU3 G1N12950400200