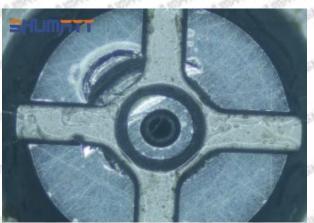

ate when installing it



The wear of the middle oil back-flow hole causes gap between semi ball and orifice plate, and causes the orifice plate to be washed out by high-pressure oil

-

#### (3) Highly Damaged



Obvious Wear marks on edge



The misalignment of the semi ball causes damage to the orifice plate when installing it

Mob/WhatsApp: +86 13410541523

Email: <a href="mailto:ruby@shumatt.com">ruby@shumatt.com</a>

© 2022 Shenzhen Shumatt Technology Co., Ltd

Tel: +8675523215133

# SHUMATT

# Shenzhen Shumatt Technology Co., Ltd



The wear of the middle oil back-flow hole causes gap between semi ball and orifice plate, and causes the orifice plate to be washed out by high-pressure oil

/

## (4) More Pictures of Orifice Plate's Damage Details



The misalignment of the semi ball



Marks of the misalignment of the semi ball



The indentation of the misalignment of the semi ball



Washout marks caused by the presence of impurities in the fuel

Mob/WhatsApp: +86 13410541523

Email: ruby@shumatt.com

© 2022 Shenzhen Shumatt Technology Co., Ltd

Tel: +8675523215133





(5) Impact Classification According to The Degree of Damage to The Orifice Plate

| Damage Type                      | Severe Damaged General Damaged                                                                |                                                                                                          | Severe Damaged General Damaged                                        |  | Slight Damaged<br>C |  |
|----------------------------------|------------------------------------------------