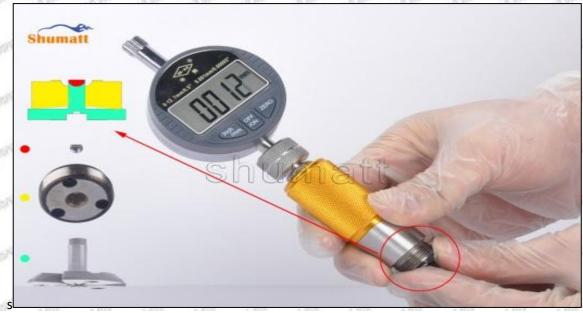

#### (2) . 23670-79017 Injector Orifice Plate 02# Warranty Coverage

After customer receives the 23670-79017 injector orifice plate 02# within 15 days , customer can choose to replace it if there is a performance failure and the product has no appearance damage;

If the 23670-79017 injector orifice plate 02# has performance problems during the warranty period (3 months), and it is confirmed to be product's problems after being tested, you can contact our salesmen to replace the same model or a reworked product with the same performance for free;

If the injector orifice plate is confirmed to be fault-free, it can only be repaired and it will be returned as original way.