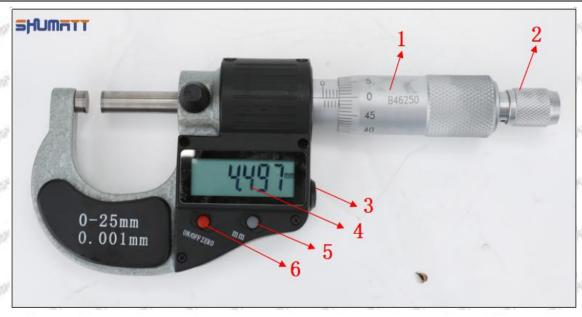

## (2) 23670-79017 Injector Orifice Plate 02# Customized Items

| No.           | 517 57 51                                                                                                                                                                                                                                                                                                                                                                                                                                                                                                                                                                                                                                                                                                                                                                                                                                                                                                                                                                                                                                                                                                                                                                                                                                                                                                                                                                                                                                                                                                                                                                                                                                                                                                                                                                                                                                                                                                                                                                                                                                                                                                                      | Elen Rien                              | SP SP SP SP SP                                                                         |
|---------------|--------------------------------------------------------------------------------------------------------------------------------------------------------------------------------------------------------------------------------------------------------------------------------------------------------------------------------------------------------------------------------------------------------------------------------------------------------------------------------------------------------------------------------------------------------------------------------------------------------------------------------------------------------------------------------------------------------------------------------------------------------------------------------------------------------------------------------------------------------------------------------------------------------------------------------------------------------------------------------------------------------------------------------------------------------------------------------------------------------------------------------------------------------------------------------------------------------------------------------------------------------------------------------------------------------------------------------------------------------------------------------------------------------------------------------------------------------------------------------------------------------------------------------------------------------------------------------------------------------------------------------------------------------------------------------------------------------------------------------------------------------------------------------------------------------------------------------------------------------------------------------------------------------------------------------------------------------------------------------------------------------------------------------------------------------------------------------------------------------------------------------|----------------------------------------|----------------------------------------------------------------------------------------|
| SHAROTT SHAR  | SHUMATT                                                                                                                                                                                                                                                                                                                                                                                                                                                                                                                                                                                                                                                                                                                                                                                                                                                                                                                                                                                                                                                                                                                                                                                                                                                                                                                                                                                                                                                                                                                                                                                                                                                                                                                                                                                                                                                                                                                                                                                                                                                                                                                        | E. 1                                   | SHUMATT                                                                                |
| Image         | ALL STATE OF THE S | O James                                | WOCA .                                                                                 |
| SALEDAY, SALE | E De                                                                                                                                                                                                                                                                                                                                                                                                                                                                                                                                                                                                                                                                                                                                                                                                                                                                                                                                                                                                                                                                                                                                                                                                                                                                                                                                                                                                                                                                                                                                                                                                                                                                                                                                                                                                                                                                                                                                                                                                                                                                                                                           | STATE OF THE PARTY.                    | Α                                                                                      |
| Name          | Injector Orifice Plate's Fro                                                                                                                                                                                                                                                                                                                                                                                                                                                                                                                                                                                                                                                                                                                                                                                                                                                                                                                                                                                                                                                                                                                                                                                                                                                                                                                                                                                                                                                                                                                                                                                                                                                                                                                                                                                                                                                                                                                                                                                                                                                                                                   | nt Lettering                           | Injector Orifice Plate's Side Lettering                                                |
| Description   | Orifice plate part number:                                                                                                                                                                                                                                                                                                                                                                                                                                                                                                                                                                                                                                                                                                                                                                                                                                                                                                                                                                                                                                                                                                                                                                                                                                                                                                                                                                                                                                                                                                                                                                                                                                                                                                                                                                                                                                                                                                                                                                                                                                                                                                     | 02#                                    | /                                                                                      |
| No.           | ATT ASSETT ASSETT 3 OF                                                                                                                                                                                                                                                                                                                                                                                                                                                                                                                                                                                                                                                                                                                                                                                                                                                                                                                                                                                                                                                                                                                                                                                                                                                                                                                                                                                                                                                                                                                                                                                                                                                                                                                                                                                                                                                                                                                                                                                                                                                                                                         | LL STALLS STALL                        | 4                                                                                      |
| Image         | 0-25mm<br>0.001mm                                                                                                                                                                                                                                                                                                                                                                                                                                                                                                                                                                                                                                                                                                                                                                                                                                                                                                                                                                                                                                                                                                                                                                                                                                                                                                                                                                                                                                                                                                                                                                                                                                                                                                                                                                                                                                                                                                                                                                                                                                                                                                              | ************************************** |                                                                                        |
| Name          | Injector Orifice Plate                                                                                                                                                                                                                                                                                                                                                                                                                                                                                                                                                                                                                                                                                                                                                                                                                                                                                                                                                                                                                                                                                                                                                                                                                                                                                                                                                                                                                                                                                                                                                                                                                                                                                                                                                                                                                                                                                                                                                                                                                                                                                                         |                                        | 9-Grid Plastic Box                                                                     |
| Description   | Injector orifice plate's thic 4.02mm   4.108mm.                                                                                                                                                                                                                                                                                                                                                                                                                                                                                                                                                                                                                                                                                                                                                                                                                                                                                                                                                                                                                                                                                                                                                                                                                                                                                                                                                                                                                                                                                                                                                                                                                                                                                                                                                                                                                                                                                                                                                                                                                                                                                |                                        | Prevent damage to the orifice plates during transportation                             |
| No.           | Sky Sky 22                                                                                                                                                                                                                                                                                                                                                                                                                                                                                                                                                                                                                                                                                                                                                                                                                                                                                                                                                                                                                                                                                                                                                                                                                                                                                                                                                                                                                                                                                                                                                                                                                                                                                                                                                                                                                                                                                                                                                                                                                                                                                                                     | 5/1200 5/1200                          | 6                                                                                      |
| Image         | SHUMATT                                                                                                                                                                                                                                                                                                                                                                                                                                                                                                                                                                                                                                                                                                                                                                                                                                                                                                                                                                                                                                                                                                                                                                                                                                                                                                                                                                                                                                                                                                                                                                                                                                                                                                                                                                                                                                                                                                                                                                                                                                                                                                                        |                                        | SHUMATT  (PILIN/EI  )                                                                  |
| Name          | Neutral Injector Orifice Pla<br>Box                                                                                                                                                                                                                                                                                                                                                                                                                                                                                                                                                                                                                                                                                                                                                                                                                                                                                                                                                                                                                                                                                                                                                                                                                                                                                                                                                                                                                                                                                                                                                                                                                                                                                                                                                                                                                                                                                                                                                                                                                                                                                            | ate's Individual                       | Orifice Plate's 10pcs Packing Box                                                      |
| Dayler Ta     | Prevent damage to the ori                                                                                                                                                                                                                                                                                                                                                                                                                                                                                                                                                                                                                                                                                                                                                                                                                                                                                                                                                                                                                                                                                                                                                                                                                                                                                                                                                                                                                                                                                                                                                                                                                                                                                                                                                                                                                                                                                                                                                                                                                                                                                                      | TICA NISTAC MITTING                    | Liwei orifice plate's 10PCS plastic box to prevent damage to the orifice plates during |
| Description   | transportation                                                                                                                                                                                                                                                                                                                                                                                                                                                                                                                                                                                                                                                                                                                                                                                                                                                                                                                                                                                                                                                                                                                                                                                                                                                                                                                                                                                                                                                                                                                                                                                                                                                                                                                                                                                                                                                                                                                                                                                                                                                                                                                 | = 4                                    | transportation                                                                         |