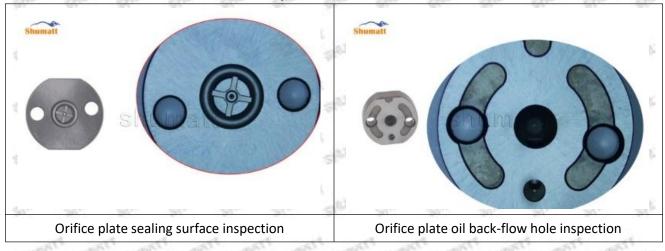

#### (1) 23670-79017 Injector Orifice Plate 02# Testing

All 23670-79017 injector orifice plate 02# parts are subjected to A-hole flow test, Z-hole flow test, precision test, high temperature test, low temperature test, pressure test, leakage test, durability test, and various working condition tests.

#### (2) 23670-79017 Injector Orifice Plate 02# Inspection

The factory inspection of 23670-79017 injector orifice plate 02# is undergone three inspections - full inspection, random inspection, and batch inspection. Different brands of test benches are used to test 23670-79017 injector orifice plate 02# for a total of no less than three times for factory inspection, and 23670-79017 injector orifice plate 02# installation testing environment are progressed in dust-free workshop.