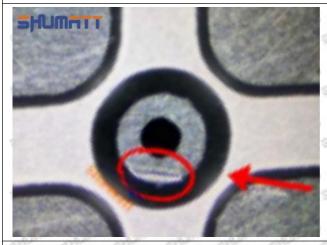

# 23670-79017 Injector Orifice Plate 02# Technical File

SKU1 G1L320000000002

SKU2 G1F12950400200

SKU3 G1N12950400200