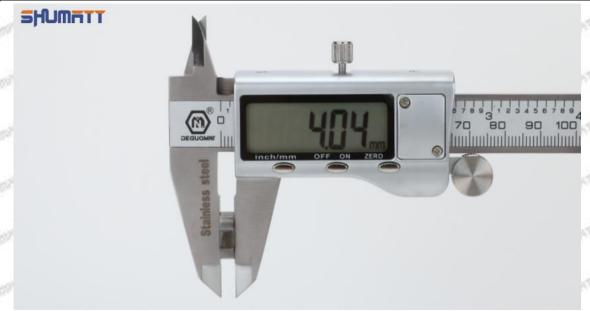

## (2) 23670-79017 Injector Orifice Plate 02# Customized Items

| No.           | 517 57 51                                                                                                                                                                                                                                                                                                                                                                                                                                                                                                                                                                                                                                                                                                                                                                                                                                                                                                                                                                                                                                                                                                                                                                                                                                                                                                                                                                                                                                                                                                                                                                                                                                                                                                                                                                                                                                                                                                                                                                                                                                                                                                                      | Elen Rien                              | SP SP SP SP SP                                                                         |
|---------------|--------------------------------------------------------------------------------------------------------------------------------------------------------------------------------------------------------------------------------------------------------------------------------------------------------------------------------------------------------------------------------------------------------------------------------------------------------------------------------------------------------------------------------------------------------------------------------------------------------------------------------------------------------------------------------------------------------------------------------------------------------------------------------------------------------------------------------------------------------------------------------------------------------------------------------------------------------------------------------------------------------------------------------------------------------------------------------------------------------------------------------------------------------------------------------------------------------------------------------------------------------------------------------------------------------------------------------------------------------------------------------------------------------------------------------------------------------------------------------------------------------------------------------------------------------------------------------------------------------------------------------------------------------------------------------------------------------------------------------------------------------------------------------------------------------------------------------------------------------------------------------------------------------------------------------------------------------------------------------------------------------------------------------------------------------------------------------------------------------------------------------|----------------------------------------|----------------------------------------------------------------------------------------|
| SHAROTT SHAR  | SHUMATT                                                                                                                                                                                                                                                                                                                                                                                                                                                                                                                                                                                                                                                                                                                                                                                                                                                                                                                                                                                                                                                                                                                                                                                                                                                                                                                                                                                                                                                                                                                                                                                                                                                                                                                                                                                                                                                                                                                                                                                                                                                                                                                        | E. 1                                   | SHUMATT                                                                                |
| Image         | ALL STATE OF THE S | O James                                | WOCA .                                                                                 |
| SALEDAY, SALE | E De                                                                                                                                                                                                                                                                                                                                                                                                                                                                                                                                                                                                                                                                                                                                                                                                                                                                                                                                                                                                                                                                                                                                                                                                                                                                                                                                                                                                                                                                                                                                                                                                                                                                                                                                                                                                                                                                                                                                                                                                                                                                                                                           | STATE OF THE PARTY.                    | Α                                                                                      |
| Name          | Injector Orifice Plate's Fro                                                                                                                                                                                                                                                                                                                                                                                                                                                                                                                                                                                                                                                                                                                                                                                                                                                                                                                                                                                                                                                                                                                                                                                                                                                                                                                                                                                                                                                                                                                                                                                                                                                                                                                                                                                                                                                                                                                                                                                                                                                                                                   | nt Lettering                           | Injector Orifice Plate's Side Lettering                                                |
| Description   | Orifice plate part number:                                                                                                                                                                                                                                                                                                                                                                                                                                                                                                                                                                                                                                                                                                                                                                                                                                                                                                                                                                                                                                                                                                                                                                                                                                                                                                                                                                                                                                                                                                                                                                                                                                                                                                                                                                                                                                                                                                                                                                                                                                                                                                     | 02#                                    | /                                                                                      |
| No.           | ATT ASSETT ASSETT 3 OF                                                                                                                                                                                                                                                                                                                                                                                                                                                                                                                                                                                                                                                                                                                                                                                                                                                                                                                                                                                                                                                                                                                                                                                                                                                                                                                                                                                                                                                                                                                                                                                                                                                                                                                                                                                                                                                                                                                                                                                                                                                                                                         | LL STALLS STALL                        | 4                                                                                      |
| Image         | 0-25mm<br>0.001mm                                                                                                                                                                                                                                                                                                                                                                                                                                                                                                                                                                                                                                                                                                                                                                                                                                                                                                                                                                                                                                                                                                                                                                                                                                                                                                                                                                                                                                                                                                                                                                                                                                                                                                                                                                                                                                                                                                                                                                                                                                                                                                              | ************************************** |                                                                                        |
| Name          | Injector Orifice Plate                                                                                                                                                                                                                                                                                                                                                                                                                                                                                                                                                                                                                                                                                                                                                                                                                                                                                                                                                                                                                                                                                                                                                                                                                                                                                                                                                                                                                                                                                                                                                                                                                                                                                                                                                                                                                                                                                                                                                                                                                                                                                                         |                                        | 9-Grid Plastic Box                                                                     |
| Description   | Injector orifice plate's thic 4.02mm   4.108mm.                                                                                                                                                                                                                                                                                                                                                                                                                                                                                                                                                                                                                                                                                                                                                                                                                                                                                                                                                                                                                                                                                                                                                                                                                                                                                                                                                                                                                                                                                                                                                                                                                                                                                                                                                                                                                                                                                                                                                                                                                                                                                |                                        | Prevent damage to the orifice plates during transportation                             |
| No.           | Sky Sky 22                                                                                                                                                                                                                                                                                                                                                                                                                                                                                                                                                                                                                                                                                                                                                                                                                                                                                                                                                                                                                                                                                                                                                                                                                                                                                                                                                                                                                                                                                                                                                                                                                                                                                                                                                                                                                                                                                                                                                                                                                                                                                                                     | 5/1200 5/1200                          | 6                                                                                      |
| Image         | SHUMATT                                                                                                                                                                                                                                                                                                                                                                                                                                                                                                                                                                                                                                                                                                                                                                                                                                                                                                                                                                                                                                                                                                                                                                                                                                                                                                                                                                                                                                                                                                                                                                                                                                                                                                                                                                                                                                                                                                                                                                                                                                                                                                                        |                                        | SHUMATT  (PILIN/EI  )                                                                  |
| Name          | Neutral Injector Orifice Pla<br>Box                                                                                                                                                                                                                                                                                                                                                                                                                                                                                                                                                                                                                                                                                                                                                                                                                                                                                                                                                                                                                                                                                                                                                                                                                                                                                                                                                                                                                                                                                                                                                                                                                                                                                                                                                                                                                                                                                                                                                                                                                                                                                            | ate's Individual                       | Orifice Plate's 10pcs Packing Box                                                      |
| Dayler Ta     | Prevent damage to the ori                                                                                                                                                                                                                                                                                                                                                                                                                                                                                                                                                                                                                                                                                                                                                                                                                                                                                                                                                                                                                                                                                                                                                                                                                                                                                                                                                                                                                                                                                                                                                                                                                                                                                                                                                                                                                                                                                                                                                                                                                                                                                                      | TICA NISTAC MITTING                    | Liwei orifice plate's 10PCS plastic box to prevent damage to the orifice plates during |
| Description   | transportation                                                                                                                                                                                                                                                                                                                                                                                                                                                                                                                                                                                                                                                                                                                                                                                                                                                                                                                                                                                                                                                                                                                                                                                                                                                                                                                                                                                                                                                                                                                                                                                                                                                                                                                                                                                                                                                                                                                                                                                                                                                                                                                 | = 4                                    | transportation                                                                         |