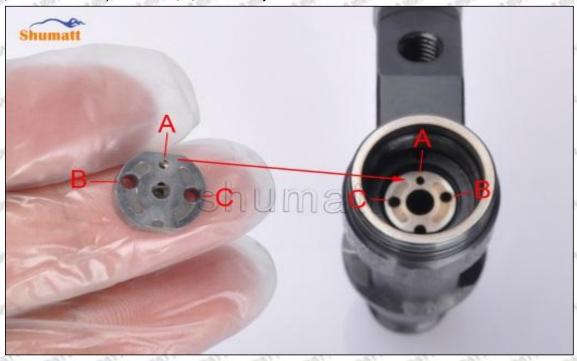

#### (2) . 23670-79017 Injector Orifice Plate 02# Warranty Coverage

After customer receives the 23670-79017 injector orifice plate 02# within 15 days , customer can choose to replace it if there is a performance failure and the product has no appearance damage;

If the 23670-79017 injector orifice plate 02# has performance problems during the warranty period (3 months), and it is confirmed to be product's problems after being tested, you can contact our salesmen to replace the same model or a reworked product with the same performance for free;

If the injector orifice plate is confirmed to be fault-free, it can only be repaired and it will be returned as original way.