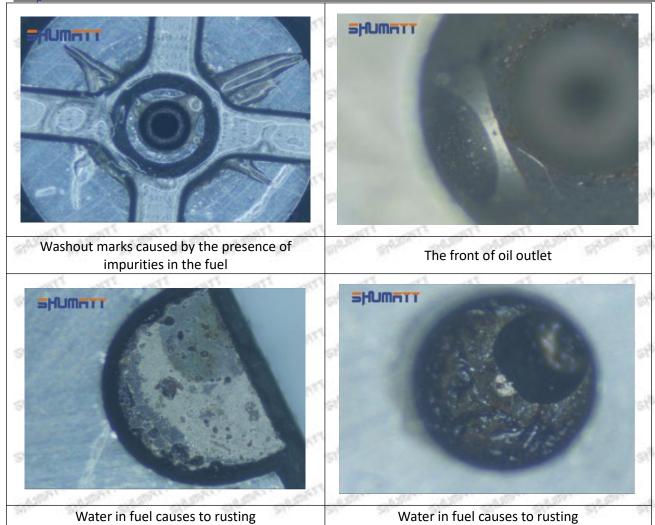

to the orifice plate when installing it

Mob/WhatsApp: +86 13410541523

Email: <a href="mailto:ruby@shumatt.com">ruby@shumatt.com</a>

© 2022 Shenzhen Shumatt Technology Co., Ltd

Tel: +8675523215133

# SHUMATT

# Shenzhen Shumatt Technology Co., Ltd



The wear of the middle oil back-flow hole causes gap between semi ball and orifice plate, and causes the orifice plate to be washed out by high-pressure oil

/

## (4) More Pictures of Orifice Plate's Damage Details



The misalignment of the semi ball



Marks of the misalignment of the semi ball



The indentation of the misalignment of the semi ball



Washout marks caused by the presence of impurities in the fuel

Mob/WhatsApp: +86 13410541523

Email: ruby@shumatt.com

© 2022 Shenzhen Shumatt Technology Co., Ltd

Tel: +8675523215133





(5) Impact Classification According to The Degree of Damage to The Orifice Plate

| Damage Type                      | Severe Damaged General Damaged                                                                |                                                                                                          | Severe Damaged General Damaged                                        |  | Slight Damaged<br>C |  |
|----------------------------------|-----------------------------------------------------------------------------------------------|----------------------------------------------------------------------------------------------------------|-----------------------------------------------------------------------|--|---------------------|--|
| Classification                   |