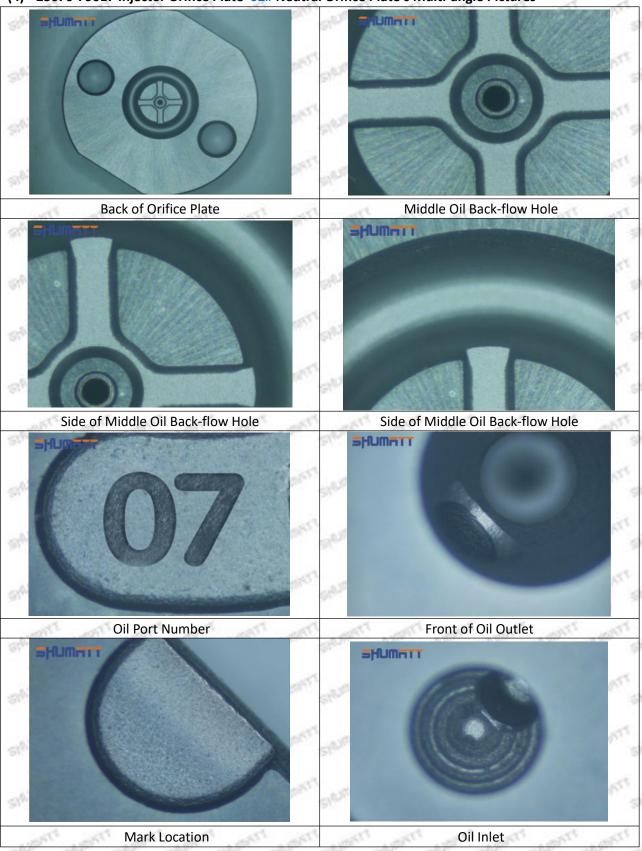

## (2) 23670-79017 Injector Orifice Plate 02# Customized Items

| No.           | 517 57 51                                                                                                                                                                                                                                                                                                                                                                                                                                                                                                                                                                                                                                                                                                                                                                                                                                                                                                                                                                                                                                                                                                                                                                                                                                                                                                                                                                                                                                                                                                                                                                                                                                                                                                                                                                                                                                                                                                                                                                                                                                                                                                                      | Elen Rien                              | SP SP SP SP SP                                                                         |
|---------------|--------------------------------------------------------------------------------------------------------------------------------------------------------------------------------------------------------------------------------------------------------------------------------------------------------------------------------------------------------------------------------------------------------------------------------------------------------------------------------------------------------------------------------------------------------------------------------------------------------------------------------------------------------------------------------------------------------------------------------------------------------------------------------------------------------------------------------------------------------------------------------------------------------------------------------------------------------------------------------------------------------------------------------------------------------------------------------------------------------------------------------------------------------------------------------------------------------------------------------------------------------------------------------------------------------------------------------------------------------------------------------------------------------------------------------------------------------------------------------------------------------------------------------------------------------------------------------------------------------------------------------------------------------------------------------------------------------------------------------------------------------------------------------------------------------------------------------------------------------------------------------------------------------------------------------------------------------------------------------------------------------------------------------------------------------------------------------------------------------------------------------|----------------------------------------|----------------------------------------------------------------------------------------|
| SHAROTT SHAR  | SHUMATT                                                                                                                                                                                                                                                                                                                                                                                                                                                                                                                                                                                                                                                                                                                                                                                                                                                                                                                                                                                                                                                                                                                                                                                                                                                                                                                                                                                                                                                                                                                                                                                                                                                                                                                                                                                                                                                                                                                                                                                                                                                                                                                        | E. 1                                   | SHUMATT                                                                                |
| Image         | ALL STATE OF THE S | O James                                | WOCA .                                                                                 |
| SALEDAY, SALE | E De                                                                                                                                                                                                                                                                                                                                                                                                                                                                                                                                                                                                                                                                                                                                                                                                                                                                                                                                                                                                                                                                                                                                                                                                                                                                                                                                                                                                                                                                                                                                                                                                                                                                                                                                                                                                                                                                                                                                                                                                                                                                                                                           | STATE OF THE PARTY.                    | Α                                                                                      |
| Name          | Injector Orifice Plate's Fro                                                                                                                                                                                                                                                                                                                                                                                                                                                                                                                                                                                                                                                                                                                                                                                                                                                                                                                                                                                                                                                                                                                                                                                                                                                                                                                                                                                                                                                                                                                                                                                                                                                                                                                                                                                                                                                                                                                                                                                                                                                                                                   | nt Lettering                           | Injector Orifice Plate's Side Lettering                                                |
| Description   | Orifice plate part number:                                                                                                                                                                                                                                                                                                                                                                                                                                                                                                                                                                                                                                                                                                                                                                                                                                                                                                                                                                                                                                                                                                                                                                                                                                                                                                                                                                                                                                                                                                                                                                                                                                                                                                                                                                                                                                                                                                                                                                                                                                                                                                     | 02#                                    | /                                                                                      |
| No.           | ATT ASSETT ASSETT 3 OF                                                                                                                                                                                                                                                                                                                                                                                                                                                                                                                                                                                                                                                                                                                                                                                                                                                                                                                                                                                                                                                                                                                                                                                                                                                                                                                                                                                                                                                                                                                                                                                                                                                                                                                                                                                                                                                                                                                                                                                                                                                                                                         | LL STALLS STALL                        | 4                                                                                      |
| Image         | 0-25mm<br>0.001mm                                                                                                                                                                                                                                                                                                                                                                                                                                                                                                                                                                                                                                                                                                                                                                                                                                                                                                                                                                                                                                                                                                                                                                                                                                                                                                                                                                                                                                                                                                                                                                                                                                                                                                                                                                                                                                                                                                                                                                                                                                                                                                              | ************************************** |                                                                                        |
| Name          | Injector Orifice Plate                                                                                                                                                                                                                                                                                                                                                                                                                                                                                                                                                                                                                                                                                                                                                                                                                                                                                                                                                                                                                                                                                                                                                                                                                                                                                                                                                                                                                                                                                                                                                                                                                                                                                                                                                                                                                                                                                                                                                                                                                                                                                                         |                                        | 9-Grid Plastic Box                                                                     |
| Description   | Injector orifice plate's thic 4.02mm   4.108mm.                                                                                                                                                                                                                                                                                                                                                                                                                                                                                                                                                                                                                                                                                                                                                                                                                                                                                                                                                                                                                                                                                                                                                                                                                                                                                                                                                                                                                                                                                                                                                                                                                                                                                                                                                                                                                                                                                                                                                                                                                                                                                |                                        | Prevent damage to the orifice plates during transportation                             |
| No.           | Sky Sky 22                                                                                                                                                                                                                                                                                                                                                                                                                                                                                                                                                                                                                                                                                                                                                                                                                                                                                                                                                                                                                                                                                                                                                                                                                                                                                                                                                                                                                                                                                                                                                                                                                                                                                                                                                                                                                                                                                                                                                                                                                                                                                                                     | 5/1200 5/1200                          | 6                                                                                      |
| Image         | SHUMATT                                                                                                                                                                                                                                                                                                                                                                                                                                                                                                                                                                                                                                                                                                                                                                                                                                                                                                                                                                                                                                                                                                                                                                                                                                                                                                                                                                                                                                                                                                                                                                                                                                                                                                                                                                                                                                                                                                                                                                                                                                                                                                                        |                                        | SHUMATT  (PILIN/EI  )                                                                  |
| Name          | Neutral Injector Orifice Pla<br>Box                                                                                                                                                                                                                                                                                                                                                                                                                                                                                                                                                                                                                                                                                                                                                                                                                                                                                                                                                                                                                                                                                                                                                                                                                                                                                                                                                                                                                                                                                                                                                                                                                                                                                                                                                                                                                                                                                                                                                                                                                                                                                            | ate's Individual                       | Orifice Plate's 10pcs Packing Box                                                      |
| Dayler Ta     | Prevent damage to the ori                                                                                                                                                                                                                                                                                                                                                                                                                                                                                                                                                                                                                                                                                                                                                                                                                                                                                                                                                                                                                                                                                                                                                                                                                                                                                                                                                                                                                                                                                                                                                                                                                                                                                                                                                                                                                                                                                                                                                                                                                                                                                                      | TICA NISTAC MITTING                    | Liwei orifice plate's 10PCS plastic box to prevent damage to the orifice plates during |
| Description   | transportation                                                                                                                                                                                                                                                                                                                                                                                                                                                                                                                                                                                                                                                                                                                                                                                                                                                                                                                                                                                                                                                                                                                                                                                                                                                                                                                                                                                                                                                                                                                                                                                                                                                                                                                                                                                                                                                                                                                                                                                                                                                                                                                 | = 4                                    | transportation                                                                         |