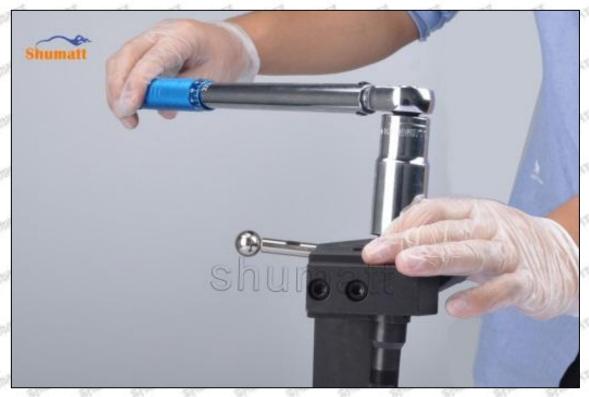

#### (1) 23670-79017 Injector Orifice Plate 02# Testing

All 23670-79017 injector orifice plate 02# parts are subjected to A-hole flow test, Z-hole flow test, precision test, high temperature test, low temperature test, pressure test, leakage test, durability test, and various working condition tests.

#### (2) 23670-79017 Injector Orifice Plate 02# Inspection

The factory inspection of 23670-79017 injector orifice plate 02# is undergone three inspections - full inspection, random inspection, and batch inspection. Different brands of test benches are used to test 23670-79017 injector orifice plate 02# for a total of no less than three times for factory inspection, and 23670-79017 injector orifice plate 02# installation testing environment are progressed in dust-free workshop.