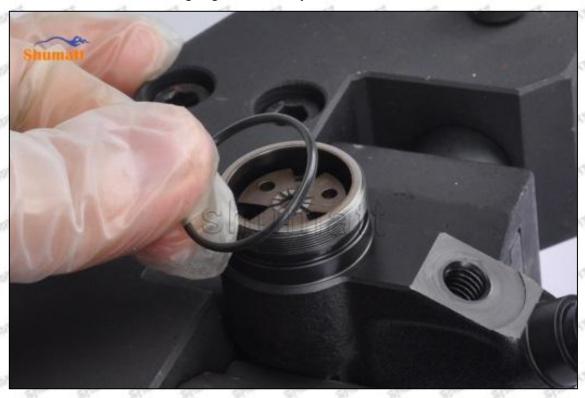

#### (1) 23670-79017 Injector Orifice Plate 02# Testing

All 23670-79017 injector orifice plate 02# parts are subjected to A-hole flow test, Z-hole flow test, precision test, high temperature test, low temperature test, pressure test, leakage test, durability test, and various working condition tests.

#### (2) 23670-79017 Injector Orifice Plate 02# Inspection

The factory inspection of 23670-79017 injector orifice plate 02# is undergone three inspections - full inspection, random inspection, and batch inspection. Different brands of test benches are used to test 23670-79017 injector orifice plate 02# for a total of no less than three times for factory inspection, and 23670-79017 injector orifice plate 02# installation testing environment are progressed in dust-free workshop.