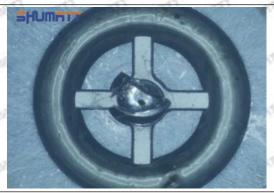

# 23670-79017 Injector Orifice Plate 02# Technical File

SKU1 G1L320000000002

SKU2 G1F12950400200

SKU3 G1N12950400200