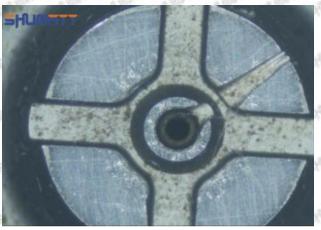

rifice plate, and causes the orifice plate to be washed out by high-pressure oil

-

#### (3) Highly Damaged



Obvious Wear marks on edge



The misalignment of the semi ball causes damage to the orifice plate when installing it

Mob/WhatsApp: +86 13410541523

Email: <a href="mailto:ruby@shumatt.com">ruby@shumatt.com</a>

© 2022 Shenzhen Shumatt Technology Co., Ltd

Tel: +8675523215133

# SHUMATT

# Shenzhen Shumatt Technology Co., Ltd



The wear of the middle oil back-flow hole causes gap between semi ball and orifice plate, and causes the orifice plate to be washed out by high-pressure oil

/

## (4) More Pictures of Orifice Plate's Damage Details



The misalignment of the semi ball



Marks of the misalignment of the semi ball



The indentation of the misalignment of the semi ball



Washout marks caused by the presence of impurities in the fuel

Mob/WhatsApp: +86 13410541523

Email: ruby@shumatt.com

© 2022 Shenzhen Shumatt Technology Co., Ltd

Tel: +8675523215133





(5) Impact Classification According to The Degree of Damage to The Orifice Plate

| Damage Type                      | Severe Damaged General Damaged                                                                |                                                                                                          | Severe Damaged General Damaged                                        |  | Slight Damaged<br>C |  |
|----------------------------------|-----------------------------------------------------------------------------------------------|------------------------------------------------------