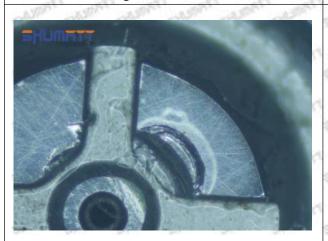

le oil back-flow hole causes gap between semi ball and orifice plate, and causes the orifice plate to be washed out by high-pressure oil

-

#### (3) Highly Damaged



Obvious Wear marks on edge



The misalignment of the semi ball causes damage to the orifice plate when installing it

Mob/WhatsApp: +86 13410541523

Email: <a href="mailto:ruby@shumatt.com">ruby@shumatt.com</a>

© 2022 Shenzhen Shumatt Technology Co., Ltd

Tel: +8675523215133

# SHUMATT

# Shenzhen Shumatt Technology Co., Ltd



The wear of the middle oil back-flow hole causes gap between semi ball and orifice plate, and causes the orifice plate to be washed out by high-pressure oil

/

## (4) More Pictures of Orifice Plate's Damage Details



The misalignment of the semi ball



Marks of the misalignment of the semi ball



The indentation of the misalignment of the semi ball



Washout marks caused by the presence of impurities in the fuel

Mob/WhatsApp: +86 13410541523

Email: ruby@shumatt.com

© 2022 Shenzhen Shumatt Technology Co., Ltd

Tel: +8675523215133





(5) Impact Classification According to The Degree of Damage to The Orifice Plate

| Damage Type                      | Severe Damaged General Damaged                                                                |                                                                                                          | Severe Damaged General Damaged                                        |  | Slight Damaged<br>C |  |
|----------------------------------|----------------------------------------------------------------------------------------------