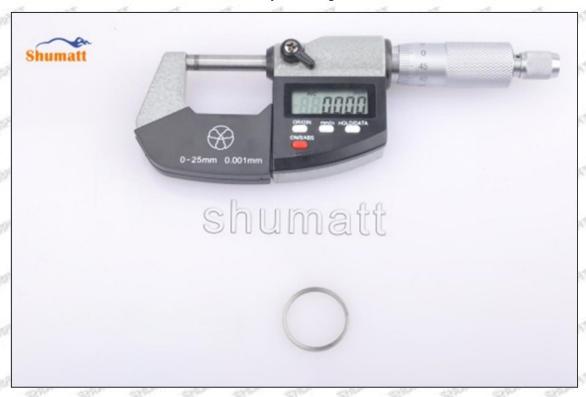

## (2) 23670-79017 Injector Orifice Plate 02# Customized Items

| No.           | 517 57 51                                                                                                                                                                                                                                                                                                                                                                                                                                                                                                                                                                                                                                                                                                                                                                                                                                                                                                                                                                                                                                                                                                                                                                                                                                                                                                                                                                                                                                                                                                                                                                                                                                                                                                                                                                                                                                                                                                                                                                                                                                                                                                                      | Elen Rien                              | SP SP SP SP SP                                                                         |
|---------------|--------------------------------------------------------------------------------------------------------------------------------------------------------------------------------------------------------------------------------------------------------------------------------------------------------------------------------------------------------------------------------------------------------------------------------------------------------------------------------------------------------------------------------------------------------------------------------------------------------------------------------------------------------------------------------------------------------------------------------------------------------------------------------------------------------------------------------------------------------------------------------------------------------------------------------------------------------------------------------------------------------------------------------------------------------------------------------------------------------------------------------------------------------------------------------------------------------------------------------------------------------------------------------------------------------------------------------------------------------------------------------------------------------------------------------------------------------------------------------------------------------------------------------------------------------------------------------------------------------------------------------------------------------------------------------------------------------------------------------------------------------------------------------------------------------------------------------------------------------------------------------------------------------------------------------------------------------------------------------------------------------------------------------------------------------------------------------------------------------------------------------|----------------------------------------|----------------------------------------------------------------------------------------|
| SHAROTT SHAR  | SHUMATT                                                                                                                                                                                                                                                                                                                                                                                                                                                                                                                                                                                                                                                                                                                                                                                                                                                                                                                                                                                                                                                                                                                                                                                                                                                                                                                                                                                                                                                                                                                                                                                                                                                                                                                                                                                                                                                                                                                                                                                                                                                                                                                        | E. 1                                   | SHUMATT                                                                                |
| Image         | ALL STATE OF THE S | O James                                | WOCA .                                                                                 |
| SALEDAY, SALE | E De                                                                                                                                                                                                                                                                                                                                                                                                                                                                                                                                                                                                                                                                                                                                                                                                                                                                                                                                                                                                                                                                                                                                                                                                                                                                                                                                                                                                                                                                                                                                                                                                                                                                                                                                                                                                                                                                                                                                                                                                                                                                                                                           | STATE OF THE PARTY.                    | Α                                                                                      |
| Name          | Injector Orifice Plate's Fro                                                                                                                                                                                                                                                                                                                                                                                                                                                                                                                                                                                                                                                                                                                                                                                                                                                                                                                                                                                                                                                                                                                                                                                                                                                                                                                                                                                                                                                                                                                                                                                                                                                                                                                                                                                                                                                                                                                                                                                                                                                                                                   | nt Lettering                           | Injector Orifice Plate's Side Lettering                                                |
| Description   | Orifice plate part number:                                                                                                                                                                                                                                                                                                                                                                                                                                                                                                                                                                                                                                                                                                                                                                                                                                                                                                                                                                                                                                                                                                                                                                                                                                                                                                                                                                                                                                                                                                                                                                                                                                                                                                                                                                                                                                                                                                                                                                                                                                                                                                     | 02#                                    | /                                                                                      |
| No.           | ATT ASSETT ASSETT 3 OF                                                                                                                                                                                                                                                                                                                                                                                                                                                                                                                                                                                                                                                                                                                                                                                                                                                                                                                                                                                                                                                                                                                                                                                                                                                                                                                                                                                                                                                                                                                                                                                                                                                                                                                                                                                                                                                                                                                                                                                                                                                                                                         | LL STALLS STALL                        | 4                                                                                      |
| Image         | 0-25mm<br>0.001mm                                                                                                                                                                                                                                                                                                                                                                                                                                                                                                                                                                                                                                                                                                                                                                                                                                                                                                                                                                                                                                                                                                                                                                                                                                                                                                                                                                                                                                                                                                                                                                                                                                                                                                                                                                                                                                                                                                                                                                                                                                                                                                              | ************************************** |                                                                                        |
| Name          | Injector Orifice Plate                                                                                                                                                                                                                                                                                                                                                                                                                                                                                                                                                                                                                                                                                                                                                                                                                                                                                                                                                                                                                                                                                                                                                                                                                                                                                                                                                                                                                                                                                                                                                                                                                                                                                                                                                                                                                                                                                                                                                                                                                                                                                                         |                                        | 9-Grid Plastic Box                                                                     |
| Description   | Injector orifice plate's thic 4.02mm   4.108mm.                                                                                                                                                                                                                                                                                                                                                                                                                                                                                                                                                                                                                                                                                                                                                                                                                                                                                                                                                                                                                                                                                                                                                                                                                                                                                                                                                                                                                                                                                                                                                                                                                                                                                                                                                                                                                                                                                                                                                                                                                                                                                |                                        | Prevent damage to the orifice plates during transportation                             |
| No.           | Sky Sky 22                                                                                                                                                                                                                                                                                                                                                                                                                                                                                                                                                                                                                                                                                                                                                                                                                                                                                                                                                                                                                                                                                                                                                                                                                                                                                                                                                                                                                                                                                                                                                                                                                                                                                                                                                                                                                                                                                                                                                                                                                                                                                                                     | 5/1200 5/1200                          | 6                                                                                      |
| Image         | SHUMATT                                                                                                                                                                                                                                                                                                                                                                                                                                                                                                                                                                                                                                                                                                                                                                                                                                                                                                                                                                                                                                                                                                                                                                                                                                                                                                                                                                                                                                                                                                                                                                                                                                                                                                                                                                                                                                                                                                                                                                                                                                                                                                                        |                                        | SHUMATT  (PILIN/EI  )                                                                  |
| Name          | Neutral Injector Orifice Pla<br>Box                                                                                                                                                                                                                                                                                                                                                                                                                                                                                                                                                                                                                                                                                                                                                                                                                                                                                                                                                                                                                                                                                                                                                                                                                                                                                                                                                                                                                                                                                                                                                                                                                                                                                                                                                                                                                                                                                                                                                                                                                                                                                            | ate's Individual                       | Orifice Plate's 10pcs Packing Box                                                      |
| Dayler Ta     | Prevent damage to the ori                                                                                                                                                                                                                                                                                                                                                                                                                                                                                                                                                                                                                                                                                                                                                                                                                                                                                                                                                                                                                                                                                                                                                                                                                                                                                                                                                                                                                                                                                                                                                                                                                                                                                                                                                                                                                                                                                                                                                                                                                                                                                                      | TICA NISTAC MITTING                    | Liwei orifice plate's 10PCS plastic box to prevent damage to the orifice plates during |
| Description   | transportation                                                                                                                                                                                                                                                                                                                                                                                                                                                                                                                                                                                                                                                                                                                                                                                                                                                                                                                                                                                                                                                                                                                                                                                                                                                                                                                                                                                                                                                                                                                                                                                                                                                                                                                                                                                                                                                                                                                                                                                                                                                                                                                 | = 4                                    | transportation                                                                         |