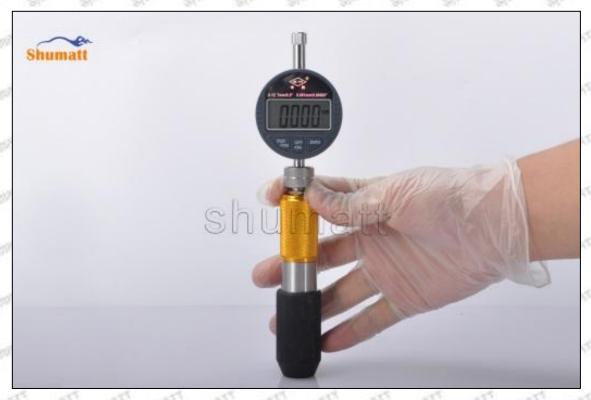

#### (2) . 23670-79017 Injector Orifice Plate 02# Warranty Coverage

After customer receives the 23670-79017 injector orifice plate 02# within 15 days , customer can choose to replace it if there is a performance failure and the product has no appearance damage;

If the 23670-79017 injector orifice plate 02# has performance problems during the warranty period (3 months), and it is confirmed to be product's problems after being tested, you can contact our salesmen to replace the same model or a reworked product with the same performance for free;

If the injector orifice plate is confirmed to be fault-free, it can only be repaired and it will be returned as original way.