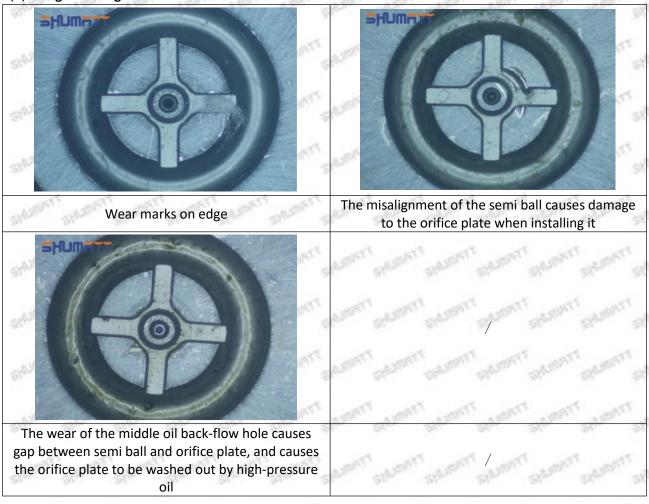

# 23670-79017 Injector Orifice Plate 02# Technical File

SKU1 G1L320000000002

SKU2 G1F12950400200

SKU3 G1N12950400200