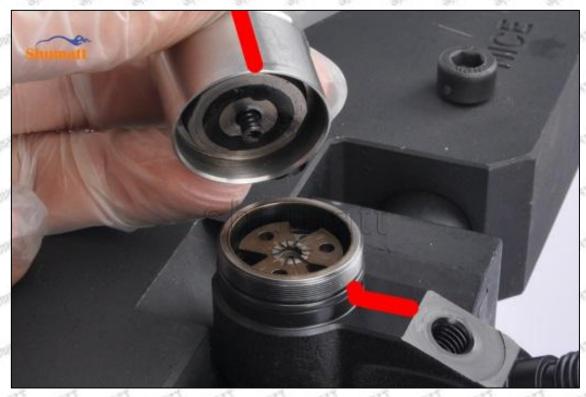

#### (1) 23670-79017 Injector Orifice Plate 02# Testing

All 23670-79017 injector orifice plate 02# parts are subjected to A-hole flow test, Z-hole flow test, precision test, high temperature test, low temperature test, pressure test, leakage test, durability test, and various working condition tests.

#### (2) 23670-79017 Injector Orifice Plate 02# Inspection

The factory inspection of 23670-79017 injector orifice plate 02# is undergone three inspections - full inspection, random inspection, and batch inspection. Different brands of test benches are used to test 23670-79017 injector orifice plate 02# for a total of no less than three times for factory inspection, and 23670-79017 injector orifice plate 02# installation testing environment are progressed in dust-free workshop.