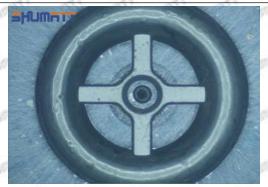

# 23670-79017 Injector Orifice Plate 02# Technical File

SKU1 G1L320000000002

SKU2 G1F12950400200

SKU3 G1N12950400200