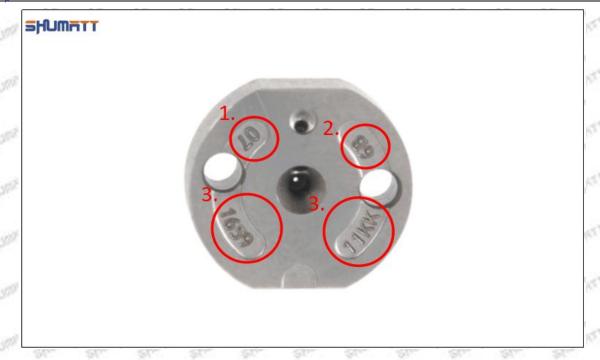

#### (2) 23670-79017 Injector Orifice Plate 02# Part Number Common Writing

02#, 2#, 02, 2, 295040-5070, 2950405070, 2950405070