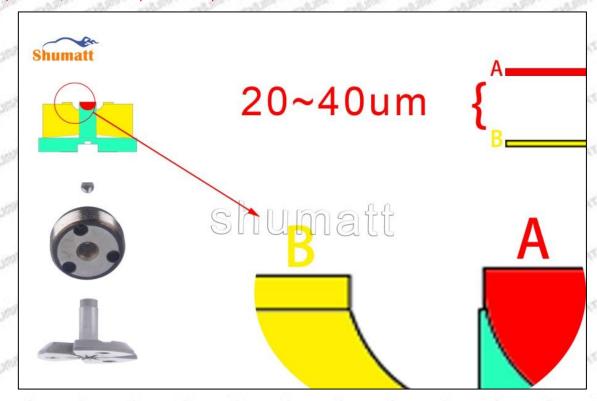

## (2) 23670-79017 Injector Orifice Plate 02# Customized Items

| No.           | 517 57 51                                                                                                                                                                                                                                                                                                                                                                                                                                                                                                                                                                                                                                                                                                                                                                                                                                                                                                                                                                                                                                                                                                                                                                                                                                                                                                                                                                                                                                                                                                                                                                                                                                                                                                                                                                                                                                                                                                                                                                                                                                                                                                                      | Elen Rien                              | SP SP SP SP SP                                                                         |
|---------------|--------------------------------------------------------------------------------------------------------------------------------------------------------------------------------------------------------------------------------------------------------------------------------------------------------------------------------------------------------------------------------------------------------------------------------------------------------------------------------------------------------------------------------------------------------------------------------------------------------------------------------------------------------------------------------------------------------------------------------------------------------------------------------------------------------------------------------------------------------------------------------------------------------------------------------------------------------------------------------------------------------------------------------------------------------------------------------------------------------------------------------------------------------------------------------------------------------------------------------------------------------------------------------------------------------------------------------------------------------------------------------------------------------------------------------------------------------------------------------------------------------------------------------------------------------------------------------------------------------------------------------------------------------------------------------------------------------------------------------------------------------------------------------------------------------------------------------------------------------------------------------------------------------------------------------------------------------------------------------------------------------------------------------------------------------------------------------------------------------------------------------|----------------------------------------|----------------------------------------------------------------------------------------|
| SHAROTT SHAR  | SHUMATT                                                                                                                                                                                                                                                                                                                                                                                                                                                                                                                                                                                                                                                                                                                                                                                                                                                                                                                                                                                                                                                                                                                                                                                                                                                                                                                                                                                                                                                                                                                                                                                                                                                                                                                                                                                                                                                                                                                                                                                                                                                                                                                        | E. 1                                   | SHUMATT                                                                                |
| Image         | ALL STATE OF THE S | O James                                | WOCA .                                                                                 |
| SALEDAY, SALE | E De                                                                                                                                                                                                                                                                                                                                                                                                                                                                                                                                                                                                                                                                                                                                                                                                                                                                                                                                                                                                                                                                                                                                                                                                                                                                                                                                                                                                                                                                                                                                                                                                                                                                                                                                                                                                                                                                                                                                                                                                                                                                                                                           | STATE OF THE PARTY.                    | Α                                                                                      |
| Name          | Injector Orifice Plate's Fro                                                                                                                                                                                                                                                                                                                                                                                                                                                                                                                                                                                                                                                                                                                                                                                                                                                                                                                                                                                                                                                                                                                                                                                                                                                                                                                                                                                                                                                                                                                                                                                                                                                                                                                                                                                                                                                                                                                                                                                                                                                                                                   | nt Lettering                           | Injector Orifice Plate's Side Lettering                                                |
| Description   | Orifice plate part number:                                                                                                                                                                                                                                                                                                                                                                                                                                                                                                                                                                                                                                                                                                                                                                                                                                                                                                                                                                                                                                                                                                                                                                                                                                                                                                                                                                                                                                                                                                                                                                                                                                                                                                                                                                                                                                                                                                                                                                                                                                                                                                     | 02#                                    | /                                                                                      |
| No.           | ATT ASSETT ASSETT 3 OF                                                                                                                                                                                                                                                                                                                                                                                                                                                                                                                                                                                                                                                                                                                                                                                                                                                                                                                                                                                                                                                                                                                                                                                                                                                                                                                                                                                                                                                                                                                                                                                                                                                                                                                                                                                                                                                                                                                                                                                                                                                                                                         | LL STALLS STALL                        | 4                                                                                      |
| Image         | 0-25mm<br>0.001mm                                                                                                                                                                                                                                                                                                                                                                                                                                                                                                                                                                                                                                                                                                                                                                                                                                                                                                                                                                                                                                                                                                                                                                                                                                                                                                                                                                                                                                                                                                                                                                                                                                                                                                                                                                                                                                                                                                                                                                                                                                                                                                              | ************************************** |                                                                                        |
| Name          | Injector Orifice Plate                                                                                                                                                                                                                                                                                                                                                                                                                                                                                                                                                                                                                                                                                                                                                                                                                                                                                                                                                                                                                                                                                                                                                                                                                                                                                                                                                                                                                                                                                                                                                                                                                                                                                                                                                                                                                                                                                                                                                                                                                                                                                                         |                                        | 9-Grid Plastic Box                                                                     |
| Description   | Injector orifice plate's thic 4.02mm   4.108mm.                                                                                                                                                                                                                                                                                                                                                                                                                                                                                                                                                                                                                                                                                                                                                                                                                                                                                                                                                                                                                                                                                                                                                                                                                                                                                                                                                                                                                                                                                                                                                                                                                                                                                                                                                                                                                                                                                                                                                                                                                                                                                |                                        | Prevent damage to the orifice plates during transportation                             |
| No.           | Sky Sky 22                                                                                                                                                                                                                                                                                                                                                                                                                                                                                                                                                                                                                                                                                                                                                                                                                                                                                                                                                                                                                                                                                                                                                                                                                                                                                                                                                                                                                                                                                                                                                                                                                                                                                                                                                                                                                                                                                                                                                                                                                                                                                                                     | 5/1200 5/1200                          | 6                                                                                      |
| Image         | SHUMATT                                                                                                                                                                                                                                                                                                                                                                                                                                                                                                                                                                                                                                                                                                                                                                                                                                                                                                                                                                                                                                                                                                                                                                                                                                                                                                                                                                                                                                                                                                                                                                                                                                                                                                                                                                                                                                                                                                                                                                                                                                                                                                                        |                                        | SHUMATT  (PILIN/EI  )                                                                  |
| Name          | Neutral Injector Orifice Pla<br>Box                                                                                                                                                                                                                                                                                                                                                                                                                                                                                                                                                                                                                                                                                                                                                                                                                                                                                                                                                                                                                                                                                                                                                                                                                                                                                                                                                                                                                                                                                                                                                                                                                                                                                                                                                                                                                                                                                                                                                                                                                                                                                            | ate's Individual                       | Orifice Plate's 10pcs Packing Box                                                      |
| Dayler Ta     | Prevent damage to the ori                                                                                                                                                                                                                                                                                                                                                                                                                                                                                                                                                                                                                                                                                                                                                                                                                                                                                                                                                                                                                                                                                                                                                                                                                                                                                                                                                                                                                                                                                                                                                                                                                                                                                                                                                                                                                                                                                                                                                                                                                                                                                                      | TICA NISTAC MITTING                    | Liwei orifice plate's 10PCS plastic box to prevent damage to the orifice plates during |
| Description   | transportation                                                                                                                                                                                                                                                                                                                                                                                                                                                                                                                                                                                                                                                                                                                                                                                                                                                                                                                                                                                                                                                                                                                                                                                                                                                                                                                                                                                                                                                                                                                                                                                                                                                                                                                                                                                                                                                                                                                                                                                                                                                                                                                 | = 4                                    | transportation                                                                         |