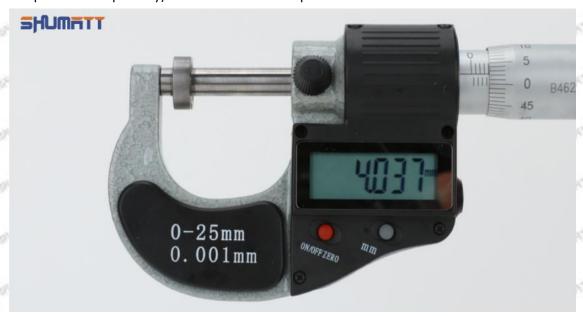

## (2) 23670-79017 Injector Orifice Plate 02# Customized Items

| No.           | 517 57 51                                                                                                                                                                                                                                                                                                                                                                                                                                                                                                                                                                                                                                                                                                                                                                                                                                                                                                                                                                                                                                                                                                                                                                                                                                                                                                                                                                                                                                                                                                                                                                                                                                                                                                                                                                                                                                                                                                                                                                                                                                                                                                                      | Elen Rien                              | SP SP SP SP SP                                                                         |
|---------------|--------------------------------------------------------------------------------------------------------------------------------------------------------------------------------------------------------------------------------------------------------------------------------------------------------------------------------------------------------------------------------------------------------------------------------------------------------------------------------------------------------------------------------------------------------------------------------------------------------------------------------------------------------------------------------------------------------------------------------------------------------------------------------------------------------------------------------------------------------------------------------------------------------------------------------------------------------------------------------------------------------------------------------------------------------------------------------------------------------------------------------------------------------------------------------------------------------------------------------------------------------------------------------------------------------------------------------------------------------------------------------------------------------------------------------------------------------------------------------------------------------------------------------------------------------------------------------------------------------------------------------------------------------------------------------------------------------------------------------------------------------------------------------------------------------------------------------------------------------------------------------------------------------------------------------------------------------------------------------------------------------------------------------------------------------------------------------------------------------------------------------|----------------------------------------|----------------------------------------------------------------------------------------|
| SHAROTT SHAR  | SHUMATT                                                                                                                                                                                                                                                                                                                                                                                                                                                                                                                                                                                                                                                                                                                                                                                                                                                                                                                                                                                                                                                                                                                                                                                                                                                                                                                                                                                                                                                                                                                                                                                                                                                                                                                                                                                                                                                                                                                                                                                                                                                                                                                        | E. 1                                   | SHUMATT                                                                                |
| Image         | ALL STATE OF THE S | O James                                | WOCA .                                                                                 |
| SALEDAY, SALE | E De                                                                                                                                                                                                                                                                                                                                                                                                                                                                                                                                                                                                                                                                                                                                                                                                                                                                                                                                                                                                                                                                                                                                                                                                                                                                                                                                                                                                                                                                                                                                                                                                                                                                                                                                                                                                                                                                                                                                                                                                                                                                                                                           | STATE OF THE PARTY.                    | Α                                                                                      |
| Name          | Injector Orifice Plate's Fro                                                                                                                                                                                                                                                                                                                                                                                                                                                                                                                                                                                                                                                                                                                                                                                                                                                                                                                                                                                                                                                                                                                                                                                                                                                                                                                                                                                                                                                                                                                                                                                                                                                                                                                                                                                                                                                                                                                                                                                                                                                                                                   | nt Lettering                           | Injector Orifice Plate's Side Lettering                                                |
| Description   | Orifice plate part number:                                                                                                                                                                                                                                                                                                                                                                                                                                                                                                                                                                                                                                                                                                                                                                                                                                                                                                                                                                                                                                                                                                                                                                                                                                                                                                                                                                                                                                                                                                                                                                                                                                                                                                                                                                                                                                                                                                                                                                                                                                                                                                     | 02#                                    | /                                                                                      |
| No.           | ATT ASSETT ASSETT 3 OF                                                                                                                                                                                                                                                                                                                                                                                                                                                                                                                                                                                                                                                                                                                                                                                                                                                                                                                                                                                                                                                                                                                                                                                                                                                                                                                                                                                                                                                                                                                                                                                                                                                                                                                                                                                                                                                                                                                                                                                                                                                                                                         | LL STALLS STALL                        | 4                                                                                      |
| Image         | 0-25mm<br>0.001mm                                                                                                                                                                                                                                                                                                                                                                                                                                                                                                                                                                                                                                                                                                                                                                                                                                                                                                                                                                                                                                                                                                                                                                                                                                                                                                                                                                                                                                                                                                                                                                                                                                                                                                                                                                                                                                                                                                                                                                                                                                                                                                              | ************************************** |                                                                                        |
| Name          | Injector Orifice Plate                                                                                                                                                                                                                                                                                                                                                                                                                                                                                                                                                                                                                                                                                                                                                                                                                                                                                                                                                                                                                                                                                                                                                                                                                                                                                                                                                                                                                                                                                                                                                                                                                                                                                                                                                                                                                                                                                                                                                                                                                                                                                                         |                                        | 9-Grid Plastic Box                                                                     |
| Description   | Injector orifice plate's thic 4.02mm   4.108mm.                                                                                                                                                                                                                                                                                                                                                                                                                                                                                                                                                                                                                                                                                                                                                                                                                                                                                                                                                                                                                                                                                                                                                                                                                                                                                                                                                                                                                                                                                                                                                                                                                                                                                                                                                                                                                                                                                                                                                                                                                                                                                |                                        | Prevent damage to the orifice plates during transportation                             |
| No.           | Sky Sky 22                                                                                                                                                                                                                                                                                                                                                                                                                                                                                                                                                                                                                                                                                                                                                                                                                                                                                                                                                                                                                                                                                                                                                                                                                                                                                                                                                                                                                                                                                                                                                                                                                                                                                                                                                                                                                                                                                                                                                                                                                                                                                                                     | 5/1200 5/1200                          | 6                                                                                      |
| Image         | SHUMATT                                                                                                                                                                                                                                                                                                                                                                                                                                                                                                                                                                                                                                                                                                                                                                                                                                                                                                                                                                                                                                                                                                                                                                                                                                                                                                                                                                                                                                                                                                                                                                                                                                                                                                                                                                                                                                                                                                                                                                                                                                                                                                                        |                                        | SHUMATT  (PILIN/EI  )                                                                  |
| Name          | Neutral Injector Orifice Pla<br>Box                                                                                                                                                                                                                                                                                                                                                                                                                                                                                                                                                                                                                                                                                                                                                                                                                                                                                                                                                                                                                                                                                                                                                                                                                                                                                                                                                                                                                                                                                                                                                                                                                                                                                                                                                                                                                                                                                                                                                                                                                                                                                            | ate's Individual                       | Orifice Plate's 10pcs Packing Box                                                      |
| Dayler Ta     | Prevent damage to the ori                                                                                                                                                                                                                                                                                                                                                                                                                                                                                                                                                                                                                                                                                                                                                                                                                                                                                                                                                                                                                                                                                                                                                                                                                                                                                                                                                                                                                                                                                                                                                                                                                                                                                                                                                                                                                                                                                                                                                                                                                                                                                                      | TICA NISTAC MITTING                    | Liwei orifice plate's 10PCS plastic box to prevent damage to the orifice plates during |
| Description   | transportation                                                                                                                                                                                                                                                                                                                                                                                                                                                                                                                                                                                                                                                                                                                                                                                                                                                                                                                                                                                                                                                                                                                                                                                                                                                                                                                                                                                                                                                                                                                                                                                                                                                                                                                                                                                                                                                                                                                                                                                                                                                                                                                 | = 4                                    | transportation                                                                         |