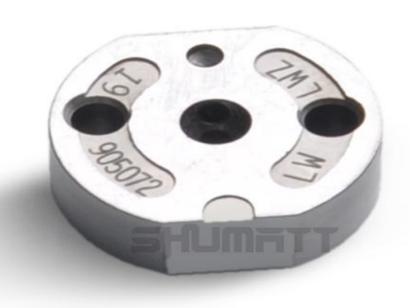

#### (2) 23670-79017 Injector Orifice Plate 02# Part Number Common Writing

02#, 2#, 02, 2, 295040-5070, 2950405070, 2950405070