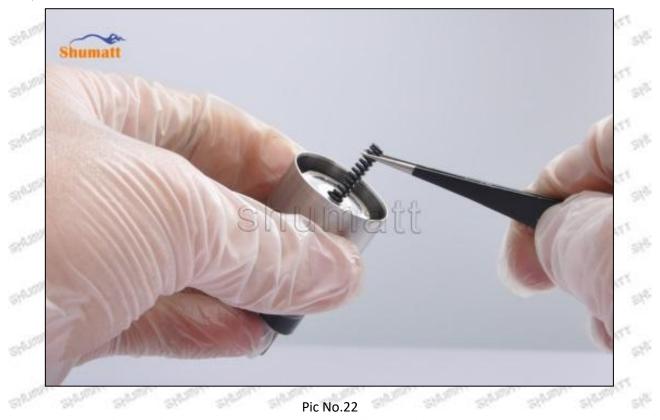

## **SHUMHTT** Shenzhen Shumatt Technology Co., Ltd

(23) Install the solenoid valve sealing ring on the fuel injector, see as Pic No.23

Pic No.23 (24) Install the solenoid valve on the fuel injector, If the solenoid valve is not replaced, install it according to

Mob/WhatsApp: +86 13410541523 Email : <u>ruby@shumatt.com</u> © 2022 Shenzhen Shumatt Technology Co., Ltd