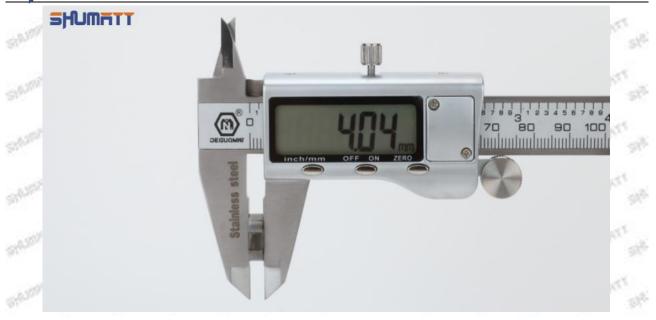

Mob/WhatsApp: +86 13410541523 Email : <u>ruby@shumatt.com</u> © 2022 Shenzhen Shumatt Technology Co., Ltd

1.8.23670-79026 Injector Orifice Plate 02# Thickness Measurement Tool's Introduction

- (1) Electronic Vernier Caliper
- Technical Parameters
- Made of stainless steel.
   Resolution: 0.01mm/0.001.
- 3. Can set on zero at any location.
- Parts' Name

| 1: Caliper Body     | 2: Caliper Frame<br>Fastening Screw | 3: LCD       | 4: Data Output Port |
|---------------------|-------------------------------------|--------------|---------------------|
| 5: Data Output Port | 6: Battery Cover                    | 7: Depth Bar | /                   |