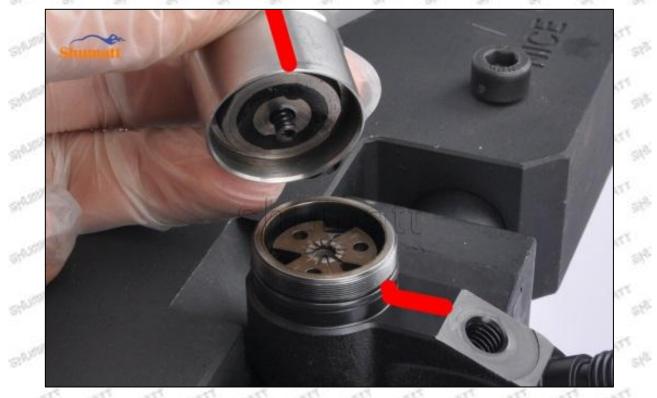

Mob/WhatsApp: +86 13410541523 Email : <u>ruby@shumatt.com</u> © 2022 Shenzhen Shumatt Technology Co., Ltd

Pic No. 8

(9) Install lock nut, see as Pic No. 9

Pic No. 9

(10) Install the (CRT230) 3-jaw tool inside the CRT029 on the lock nut, see as Pic No.10

Mob/WhatsApp: +86 13410541523 Email : ruby@shumatt.com © 2022 Shenzhen Shumatt Technology Co., Ltd

(11) Rotate (CRT084) clockwise with a torque wrench to tighten the lock nut to 70-75Nm, see as Pic No.11

Pic No.11

(12) When installing the semi ball, it should be noted that the plane of the semi ball cannot be reversed, otherwise it may cause damage to the orifice plate, see as Pic No.12

Mob/WhatsApp: +86 13410541523 Email : <u>ruby@shumatt.com</u> © 2022 Shenzhen Shumatt Technology Co., Ltd