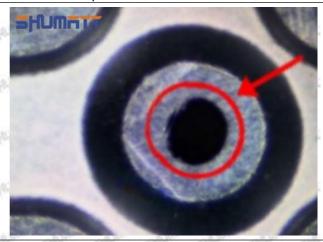

### 2.1.23670-79026 Injector Orifice Plate 02# Inspection and Semi Ball Inspection

(1) Magnify 500 times under the microscope to check whether there is indentation on the sealing surface and the oil outlet hole of the orifice plate, check whether there is wear, scratch, damage, rust, depression, semicircle in the center hole of the orifice plate.

The middle oil back-flow hole is semicircular, the orifice plate needs to be replaced

A The blockage of the oil back-flow hole will cause small volume of the oil return, and the oil will not be injected.