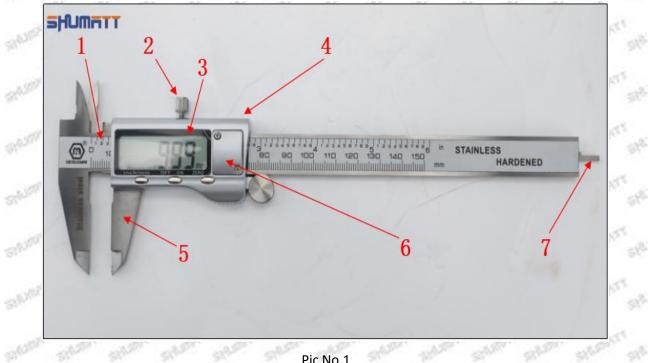

Mob/WhatsApp: +86 13410541523 Email : <u>ruby@shumatt.com</u> © 2022 Shenzhen Shumatt Technology Co., Ltd

1.8.23670-79026 Injector Orifice Plate 02# Thickness Measurement Tool's Introduction

- (1) Electronic Vernier Caliper
- Technical Parameters
- Made of stainless steel.
   Resolution: 0.01mm/0.001.
- 3. Can set on zero at any location.
- Parts' Name

| 1: Caliper Body     | 2: Caliper Frame<br>Fastening Screw | 3: LCD       | 4: Data Output Port |
|---------------------|-------------------------------------|--------------|---------------------|
| 5: Data Output Port | 6: Battery Cover                    | 7: Depth Bar | /                   |