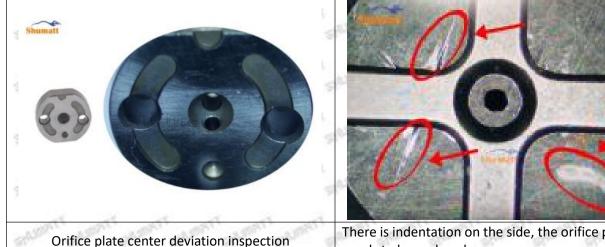

### 2.1.23670-79026 Injector Orifice Plate 02# Inspection and Semi Ball Inspection

(1) Magnify 500 times under the microscope to check whether there is indentation on the sealing surface and the oil outlet hole of the orifice plate, check whether there is wear, scratch, damage, rust, depression, semicircle in the center hole of the orifice plate.

Mob/WhatsApp: +86 13410541523 Email : <u>ruby@shumatt.com</u> © 2022 Shenzhen Shumatt Technology Co., Ltd

There is indentation in the middle oil back-flow hole, the orifice plate needs to be replaced

There is indentation on the side, the orifice plate needs to be replaced

The middle oil back-flow hole is semicircular, the orifice plate needs to be replaced

A The blockage of the oil back-flow hole will cause small volume of the oil return, and the oil will not be injected.