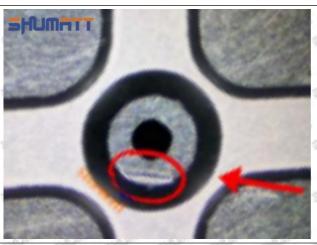

### 2.1.23670-79026 Injector Orifice Plate 02# Inspection and Semi Ball Inspection

(1) Magnify 500 times under the microscope to check whether there is indentation on the sealing surface and the oil outlet hole of the orifice plate, check whether there is wear, scratch, damage, rust, depression, semicircle in the center hole of the orifice plate.

Mob/WhatsApp: +86 13410541523 Email : <u>ruby@shumatt.com</u> © 2022 Shenzhen Shumatt Technology Co., Ltd

There is indentation in the middle oil back-flow hole, the orifice plate needs to be replaced

There is indentation on the side, the orifice plate needs to be replaced