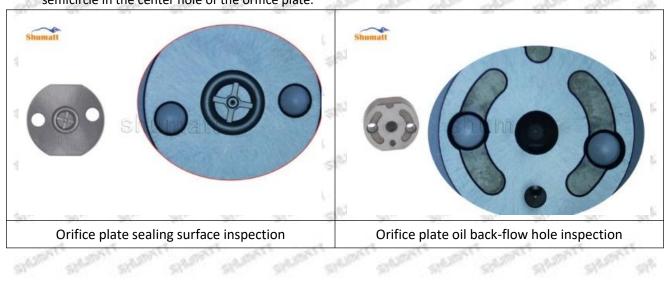

### 2.1.23670-79026 Injector Orifice Plate 02# Inspection and Semi Ball Inspection

(1) Magnify 500 times under the microscope to check whether there is indentation on the sealing surface and the oil outlet hole of the orifice plate, check whether there is wear, scratch, damage, rust, depression, semicircle in the center hole of the orifice plate.

Mob/WhatsApp: +86 13410541523 Email : <u>ruby@shumatt.com</u> © 2022 Shenzhen Shumatt Technology Co., Ltd

There is indentation in the middle oil back-flow hole, the orifice plate needs to be replaced

There is indentation on the side, the orifice plate needs to be replaced

The middle oil back-flow hole is semicircular, the orifice plate needs to be replaced

A The blockage of the oil back-flow hole will cause small volume of the oil return, and the oil will not be injected.