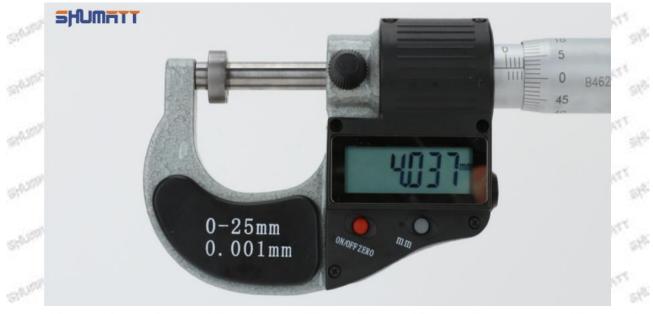

### (2) Electronic Digital Display Micrometer

1. Preparation: Clean all surfaces of the caliper with a dry soft cloth, please make sure there is a battery in the caliper before using it;

### 2. Use of ON/OFF ZERO function key:

In the "off "state, short press the ON/OFF ZERO function key to start up, the micrometer is in the metric reading (shown on the right of the display "mm") mode and display the set value. If there is no set value, the initial value is displayed as "0".

In the power-on state, press and hold (more than 2 seconds) the ON/OFF ZERO function key to shut down.

In the power-on state, short press the ON/OFF ZERO function key, and the display returns to the set value or the initial value "0".

### 3. Use of "mm" function keys:

In the power-on state, short press the "mm" function key to realize the conversion of metric ("mm" is displayed on the right side of the display) and inch ("in" is displayed on the right side of the display) display mode.