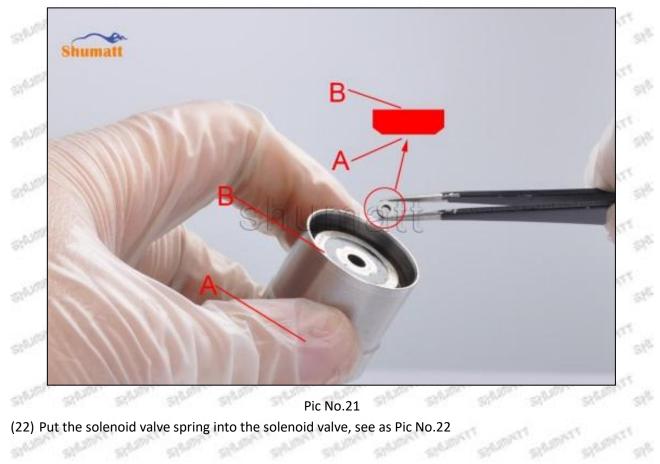

THE

## **SHUMHTT** Shenzhen Shumatt Technology Co., Ltd

(23) Install the solenoid valve sealing ring on the fuel injector, see as Pic No.23

Pic No.23 (24) Install the solenoid valve on the fuel injector, If the solenoid valve is not replaced, install it according to