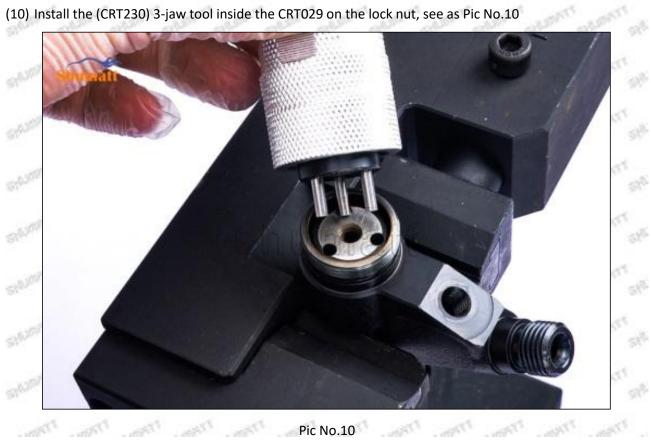

T220) and place it at zero port for air clearance measurement, see as Pic No. 6



Mob/WhatsApp: +86 13410541523 Email : <u>ruby@shumatt.com</u> © 2022 Shenzhen Shumatt Technology Co., Ltd

Air clearance measurement normal range value is 45-50 (um) microns.

(8) The measurement of air clearance is in the normal range, within 45-50 (um) microns, see as Pic No. 7



Pic No. 7

A Notice: The air gap is the distance between plane A and plane B at the top of the armature, if the gap is not within 45-50 (um) microns, please replace it.



Mob/WhatsApp: +86 13410541523 Email : <u>ruby@shumatt.com</u> © 2022 Shenzhen Shumatt Technology Co., Ltd

Pic No. 8

(9) Install lock nut, see as Pic No. 9



Pic No. 9

(10) Install the (CRT230) 3-jaw tool inside the CRT029 on the lock nut, see as Pic No.10



Mob/WhatsApp: +86 13410541523 Email : ruby@shumatt.com © 2022 Shenzhen Shumatt Technology Co., Ltd

(11) Rotate (CRT084) clockwise with a torque wrench to tighten the lock nut to 70-75Nm, see as Pic No.11



Pic No.11

(12) When installing the semi ball, it should be noted that the plane of the semi ball cannot be reversed, otherwise it may cause damage to the orifice plate, see as Pic No.12



Mob/WhatsApp: +86 13410541523 Email : <u>ruby@shumatt.com</u> © 2022 Shenzhen Shumatt Technology Co., Ltd

Pic No.12

### (13) place the semi ball on the armature, Pic No.13



Pic No.13

(14) Put the armature with semi ball into the lock nut (Make sure that the armature buffer stroke and armature air clearance lift are within the normal range), see as Pic No.14



Mob/WhatsApp: +86 13410541523 Em