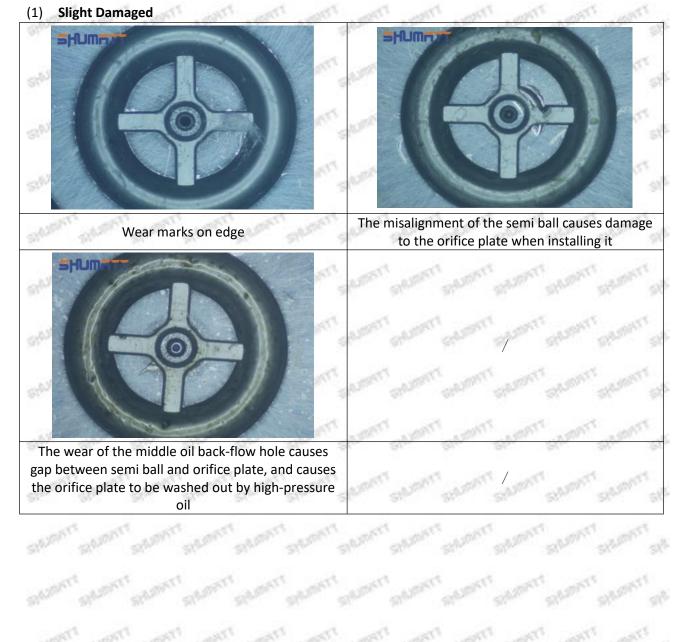

## 2.2.23670-79026 Injector Orifice Plate 02# Level of Damage Inspection

Mob/WhatsApp: +86 13410541523 Email : <u>ruby@shumatt.com</u> © 2022 Shenzhen Shumatt Technology Co., Ltd

Mob/WhatsApp: +86 13410541523 Email : <u>ruby@shumatt.com</u> © 2022 Shenzhen Shumatt Technology Co., Ltd

### 2.1.23670-79026 Injector Orifice Plate 02# Inspection and Semi Ball Inspection

(1) Magnify 500 times under the microscope to check whether there is indentation on the sealing surface and the oil outlet hole of the orifice plate, check whether there is wear, scratch, damage, rust, depression, semicircle in the center hole of the orifice plate.

Mob/WhatsApp: +86 13410541523 Email : <u>ruby@shumatt.com</u> © 2022 Shenzhen Shumatt Technology Co., Ltd

There is indentation in the middle oil back-flow hole, the orifice plate needs to be replaced

There is indentation on the side, the orifice plate needs to be replaced

The middle oil back-flow hole is semicircular, the orifice plate needs to be replaced

A The blockage of the oil back-flow hole will cause small volume of the oil return, and the oil will not be injected.

A When oil back-flow hole becomes larger, it causes the semi ball to be not tightly sealed, which causes the fuel injection pressure cannot be established, then the fuel injector cannot work normally.

🔺 The wear on orifice plate's surface causes gap to the semi ball, which leads to large volume of oil return, in serious cases, the pressure can not be built up and nozzle will spray oil directly.

A The blockage of the oil inlet hole (side hole) will cause small amount of oil return, the blockage of oil inlet side hole will cause the injector cannot build a pressure chamber, as a result, the injector cannot work normally.

(2) Magnified 500 times under the microscope, check the plane position of the semi ball, if there is any scratch, it is recommended to replace it.

Mob/WhatsApp: +86 13410541523 Email: ruby@shumatt.com © 2022 Shenzhen Shumatt Technology Co., Ltd