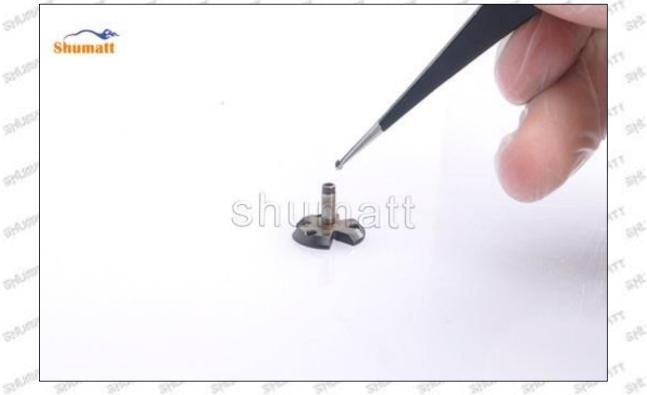

### (13) place the semi ball on the armature, Pic No.13

Pic No.13

(14) Put the armature with semi ball into the lock nut (Make sure that the armature buffer stroke and armature air clearance lift are within the normal range), see as Pic No.14

Mob/WhatsApp: +86 13410541523 Email : <u>ruby@shumatt.com</u> © 2022 Shenzhen Shumatt Technology Co., Ltd

Pic No.14

(16) Put the armature lift adjustment gasket into the solenoid valve, see as Pic No.16