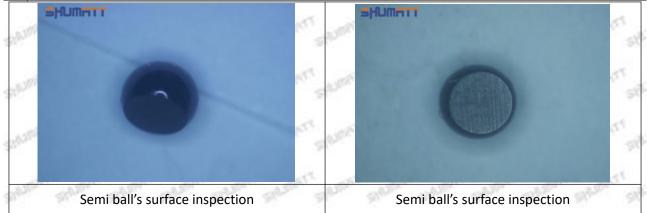

### 2.1.23670-79026 Injector Orifice Plate 02# Inspection and Semi Ball Inspection

(1) Magnify 500 times under the microscope to check whether there is indentation on the sealing surface and the oil outlet hole of the orifice plate, check whether there is wear, scratch, damage, rust, depression, semicircle in the center hole of the orifice plate.

(2) Magnified 500 times under the microscope, check the plane position of the semi ball, if there is any scratch, it is recommended to replace it.

Mob/WhatsApp: +86 13410541523 Email: ruby@shumatt.com © 2022 Shenzhen Shumatt Technology Co., Ltd