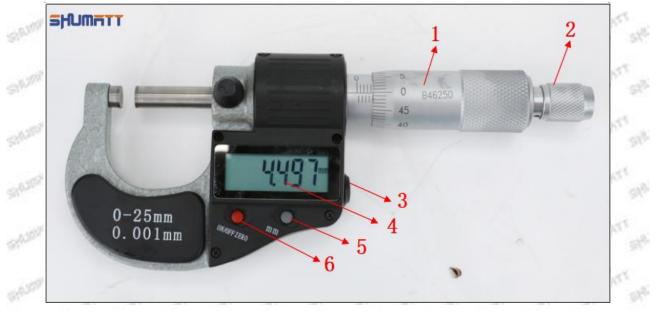

## (2) Electronic Digital Display Micrometer

## Technical Parameters

- 1. Range: 0-25mm,25-50mm,50-75mm,75-100mm
- 2. Resolution: 0.001mm
- 3. Power: Voltage 1.5V button battery
- 4. Working Temperature: 0∽+40°C
- 5. Storage Temperature: -20 % +70  $^\circ\!\mathrm{C}$
- 6. Environment Humidity: <<80%
- Parts' Name

## **SHUMFITT** Shenzhen Shumatt Technology Co., Ltd

Pic No.2

| Tie NO.2                       |                                     |                        |                      |                       |  |
|--------------------------------|-------------------------------------|------------------------|----------------------|-----------------------|--|
| 1: Micro-tube                  | 2:Ratchet Force<br>Measuring Device | 3: Data Output<br>Port | 4: Display<br>Screen | 5: mm Function<br>Key |  |
| 6: ON/OFF ZERO<br>Function Key | and an an an article                | Summa Summ             | ASTANT ASTANT        | A STATISTICS          |  |