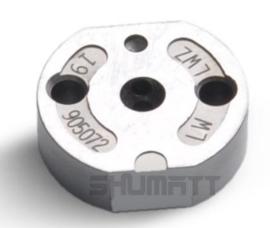

### (1) 095000-5340 Injector Orifice Plate 19# Spare Parts List

| No.         | 516 Step 116 216 216 216                                                                                                                                                                                                                                                                                                                                                                                                                                                                                                                                                                                                                                                                                                                                                                                                                                                                                                                                                                                                                                                                                                                                                                                                                                                                                                                                                                                                                                                                                                                                                                                                                                                                                                                                                                                                                                                                                                                                                                                                                                                                                                       | 2                                                                                                                                                                                                                                                                                                                                                                                                                                                                                                                                                                                                                                                                                                                                                                                                                                                                                                                                                                                                                                                                                                                                                                                                                                                                                                                                                                                                                                                                                                                                                                                                                                                                                                                                                                                                                                                                                                                                                                                                                                                                                                                              |
|-------------|--------------------------------------------------------------------------------------------------------------------------------------------------------------------------------------------------------------------------------------------------------------------------------------------------------------------------------------------------------------------------------------------------------------------------------------------------------------------------------------------------------------------------------------------------------------------------------------------------------------------------------------------------------------------------------------------------------------------------------------------------------------------------------------------------------------------------------------------------------------------------------------------------------------------------------------------------------------------------------------------------------------------------------------------------------------------------------------------------------------------------------------------------------------------------------------------------------------------------------------------------------------------------------------------------------------------------------------------------------------------------------------------------------------------------------------------------------------------------------------------------------------------------------------------------------------------------------------------------------------------------------------------------------------------------------------------------------------------------------------------------------------------------------------------------------------------------------------------------------------------------------------------------------------------------------------------------------------------------------------------------------------------------------------------------------------------------------------------------------------------------------|--------------------------------------------------------------------------------------------------------------------------------------------------------------------------------------------------------------------------------------------------------------------------------------------------------------------------------------------------------------------------------------------------------------------------------------------------------------------------------------------------------------------------------------------------------------------------------------------------------------------------------------------------------------------------------------------------------------------------------------------------------------------------------------------------------------------------------------------------------------------------------------------------------------------------------------------------------------------------------------------------------------------------------------------------------------------------------------------------------------------------------------------------------------------------------------------------------------------------------------------------------------------------------------------------------------------------------------------------------------------------------------------------------------------------------------------------------------------------------------------------------------------------------------------------------------------------------------------------------------------------------------------------------------------------------------------------------------------------------------------------------------------------------------------------------------------------------------------------------------------------------------------------------------------------------------------------------------------------------------------------------------------------------------------------------------------------------------------------------------------------------|
| Image       | SHUMATT CONTRACTOR OF THE PARTY | SHUMATI CONTRACTOR OF THE PARTY |
| Name        | Injector Orifice Plate                                                                                                                                                                                                                                                                                                                                                                                                                                                                                                                                                                                                                                                                                                                                                                                                                                                                                                                                                                                                                                                                                                                                                                                                                                                                                                                                                                                                                                                                                                                                                                                                                                                                                                                                                                                                                                                                                                                                                                                                                                                                                                         | 9-Grid Box                                                                                                                                                                                                                                                                                                                                                                                                                                                                                                                                                                                                                                                                                                                                                                                                                                                                                                                                                                                                                                                                                                                                                                                                                                                                                                                                                                                                                                                                                                                                                                                                                                                                                                                                                                                                                                                                                                                                                                                                                                                                                                                     |
| Description | Orifice plate part number: 19#                                                                                                                                                                                                                                                                                                                                                                                                                                                                                                                                                                                                                                                                                                                                                                                                                                                                                                                                                                                                                                                                                                                                                                                                                                                                                                                                                                                                                                                                                                                                                                                                                                                                                                                                                                                                                                                                                                                                                                                                                                                                                                 | 9-grid plastic box to prevent damage to the orifice plates during transportation. (10pcs or 12pcs packing box is optional)                                                                                                                                                                                                                                                                                                                                                                                                                                                                                                                                                                                                                                                                                                                                                                                                                                                                                                                                                                                                                                                                                                                                                                                                                                                                                                                                                                                                                                                                                                                                                                                                                                                                                                                                                                                                                                                                                                                                                                                                     |
| No.         | 3 ALTON STATE                                                                                                                                                                                                                                                                                                                                                                                                                                                                                                                                                                                                                                                                                                                                                                                                                                                                                                                                                                                                                                                                                                                                                                                                                                                                                                                                                                                                                                                                                                                                                                                                                                                                                                                                                                                                                                                                                                                                                                                                                                                                                                                  | 4                                                                                                                                                                                                                                                                                                                                                                                                                                                                                                                                                                                                                                                                                                                                                                                                                                                                                                                                                                                                                                                                                                                                                                                                                                                                                                                                                                                                                                                                                                                                                                                                                                                                                                                                                                                                                                                                                                                                                                                                                                                                                                                              |
| Image       | SHUMATT                                                                                                                                                                                                                                                                                                                                                                                                                                                                                                                                                                                                                                                                                                                                                                                                                                                                                                                                                                                                                                                                                                                                                                                                                                                                                                                                                                                                                                                                                                                                                                                                                                                                                                                                                                                                                                                                                                                                                                                                                                                                                                                        | SHUMATT                                                                                                                                                                                                                                                                                                                                                                                                                                                                                                                                                                                                                                                                                                                                                                                                                                                                                                                                                                                                                                                                                                                                                                                                                                                                                                                                                                                                                                                                                                                                                                                                                                                                                                                                                                                                                                                                                                                                                                                                                                                                                                                        |
| Name        | Injector Orifice Plate's Individual Box                                                                                                                                                                                                                                                                                                                                                                                                                                                                                                                                                                                                                                                                                                                                                                                                                                                                                                                                                                                                                                                                                                                                                                                                                                                                                                                                                                                                                                                                                                                                                                                                                                                                                                                                                                                                                                                                                                                                                                                                                                                                                        | Neutral VCI Anti - Rust Bag                                                                                                                                                                                                                                                                                                                                                                                                                                                                                                                                                                                                                                                                                                                                                                                                                                                                                                                                                                                                                                                                                                                                                                                                                                                                                                                                                                                                                                                                                                                                                                                                                                                                                                                                                                                                                                                                                                                                                                                                                                                                                                    |
| Description | To prevent damage to the orifice plates during transportation. (liwei individual box is optional)                                                                                                                                                                                                                                                                                                                                                                                                                                                                                                                                                                                                                                                                                                                                                                                                                                                                                                                                                                                                                                                                                                                                                                                                                                                                                                                                                                                                                                                                                                                                                                                                                                                                                                                                                                                                                                                                                                                                                                                                                              | To prevent the orifice plates from rusting.                                                                                                                                                                                                                                                                                                                                                                                                                                                                                                                                                                                                                                                                                                                                                                                                                                                                                                                                                                                                                                                                                                                                                                                                                                                                                                                                                                                                                                                                                                                                                                                                                                                                                                                                                                                                                                                                                                                                                                                                                                                                                    |

#### (1) Orifice Plate's Lettering

Mob/WhatsApp: +86 13410541523 Tel: +8675523215133

Email: <u>ruby@shumatt.com</u> Website: <u>www.shumatt.com</u>

Pic No. 1

| 1: Oil Port Number | 2: Grade Recognition Number | 3: Manufacture Number | 177 Last 1 |
|--------------------|-----------------------------|-----------------------|------------|