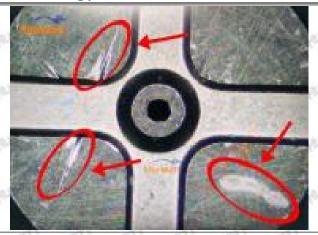

#### 2.1.095000-5340 Injector Orifice Plate 19# Inspection and Semi Ball Inspection

(1) Magnify 500 times under the microscope to check whether there is indentation on the sealing surface and the oil outlet hole of the orifice plate, check whether there is wear, scratch, damage, rust, depression, semicircle in the center hole of the orifice plate.

# Shenzhen Shumatt Technology Co., Ltd

Orifice plate center deviation inspection

There is indentation on the side, the orifice plate needs to be replaced

There is indentation in the middle oil back-flow hole, the orifice plate needs to be replaced

The middle oil back-flow hole is semicircular, the orifice plate needs to be replaced

Website: www.shumatt.com

⚠ The blockage of the oil back-flow hole will cause small volume of the oil return, and the oil will not be injected.

⚠ When oil back-flow hole becomes larger, it causes the semi ball to be not tightly sealed, which causes the fuel injection pressure cannot be established, then the fuel injector cannot work normally.

⚠ The wear on orifice plate's surface causes gap to the semi ball, which leads to large volume of oil return, in serious cases, the pressure can not be built up and nozzle will spray oil directly.

The blockage of the oil inlet hole (side hole) will cause small amount of oil return, the blockage of oil inlet side hole will cause the injector cannot build a pressure chamber, as a result, the injector cannot work normally.