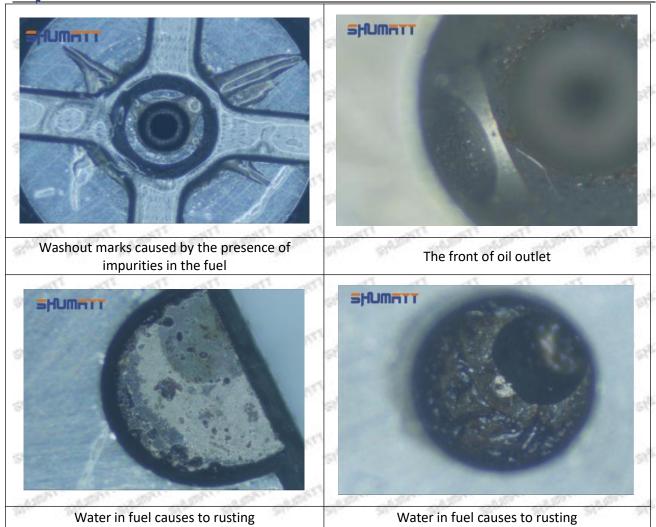

#### 2.1.095000-5340 Injector Orifice Plate 19# Inspection and Semi Ball Inspection

(1) Magnify 500 times under the microscope to check whether there is indentation on the sealing surface and the oil outlet hole of the orifice plate, check whether there is wear, scratch, damage, rust, depression, semicircle in the center hole of the orifice plate.

# Shenzhen Shumatt Technology Co., Ltd

Orifice plate center deviation inspection

There is indentation on the side, the orifice plate needs to be replaced

There is indentation in the middle oil back-flow hole, the orifice plate needs to be replaced

The middle oil back-flow hole is semicircular, the orifice plate needs to be replaced

Website: www.shumatt.com

⚠ The blockage of the oil back-flow hole will cause small volume of the oil return, and the oil will not be injected.

#### (4) More Pictures of Orifice Plate's Damage Details

The misalignment of the semi ball

Marks of the misalignment of the semi ball

The indentation of the misalignment of the semi ball

Washout marks caused by the presence of impurities in the fuel