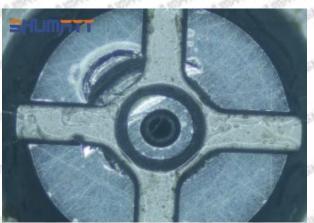

#### 2.1.095000-5340 Injector Orifice Plate 19# Inspection and Semi Ball Inspection

(1) Magnify 500 times under the microscope to check whether there is indentation on the sealing surface and the oil outlet hole of the orifice plate, check whether there is wear, scratch, damage, rust, depression, semicircle in the center hole of the orifice plate.

# Shenzhen Shumatt Technology Co., Ltd

Orifice plate center deviation inspection

There is indentation on the side, the orifice plate needs to be replaced

There is indentation in the middle oil back-flow hole, the orifice plate needs to be replaced