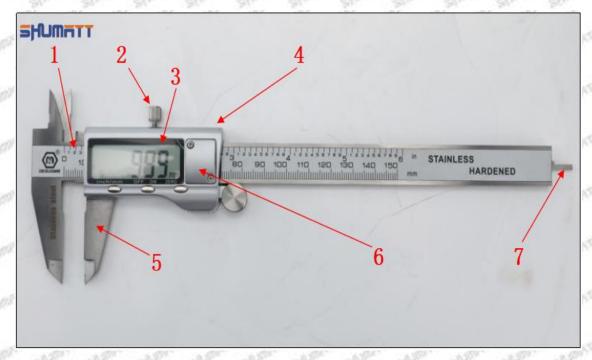

#### Parts' Name

Pic No.1

| 1: Caliper Body     | 2: Caliper Frame<br>Fastening Screw | 3: LCD       | 4: Data Output Port |
|---------------------|-------------------------------------|--------------|---------------------|
| 5: Data Output Port | 6: Battery Cover                    | 7: Depth Bar | /                   |