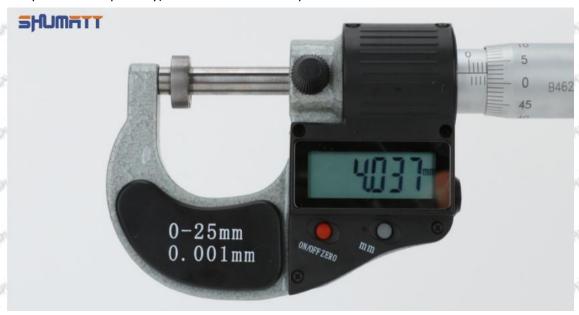

#### (2) Electronic Digital Display Micrometer

#### Technical Parameters

1. Range: 0-25mm,25-50mm,50-75mm,75-100mm

2. Resolution: 0.001mm

3. Power: Voltage 1.5V button battery
4. Working Temperature: 0∽+40°C
5. Storage Temperature: -20∽+70°C
6. Environment Humidity: ≤80%

#### (2) Electronic Digital Display Micrometer

1. Preparation: Clean all surfaces of the caliper with a dry soft cloth, please make sure there is a battery in the caliper before using it;

#### 2. Use of ON/OFF ZERO function key:

In the "off "state, short press the ON/OFF ZERO function key to start up, the micrometer is in the metric reading (shown on the right of the display "mm") mode and display the set value. If there is no set value, the initial value is displayed as "0".