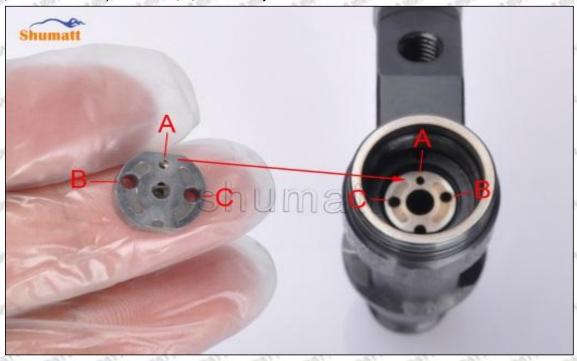

Mob/WhatsApp: +86 13410541523 Tel: +8675523215133

 ${\bf Email:} {\bf \underline{ruby@shumatt.com}} {\bf Website:} {\bf \underline{www.shumatt.com}}$ 

- (2) Use compressed air to clean up the cleaning fluid attached to the surface of the cleaned orifice plate to meet the use standard.
- (3) When installing the orifice plate, install it according to the oil hole A on the orifice plate, and match A, B, C on the orifice plate with A, B, C on the injector house. See as Pic No. 1

Pic No. 1

(4) Put the orifice plate into the injector with the stabilizing pin inserted into the stabilizing hole, see as Pic

Pic No. 2

Mob/WhatsApp: +86 13410541523 Tel: +8675523215133 Email: ruby@shumatt.com