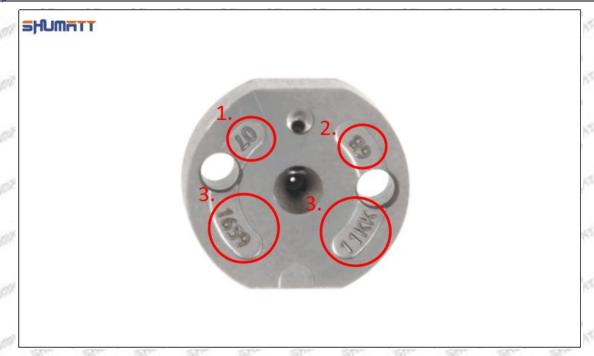

#### (1) Orifice Plate's Lettering

Mob/WhatsApp: +86 13410541523 Tel: +8675523215133

Email: <u>ruby@shumatt.com</u> Website: <u>www.shumatt.com</u>

Pic No. 1

| 1: Oil Port Number | 2: Grade Recognition Number | 3: Manufacture Number | 177 Last 1 |
|--------------------|-----------------------------|-----------------------|------------|