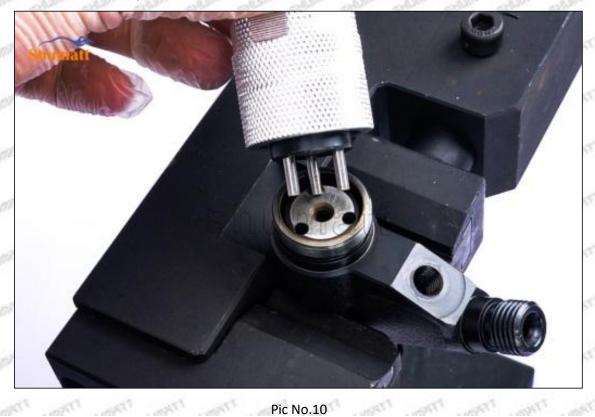

#### (9) Install lock nut, see as Pic No. 9

Pic No. 9 (10) Install the (CRT230) 3-jaw tool inside the CRT029 on the lock nut, see as Pic No.10

Mob/WhatsApp: +86 13410541523 Email: ruby@shumatt.com

© 2022 Shenzhen Shumatt Technology Co., Ltd

Tel: +8675523215133

(11) Rotate (CRT084) clockwise with a torque wrench to tighten the lock nut to 70-75Nm, see as Pic No.11

Pic No.11

(12) When installing the semi ball, it should be noted that the plane of the semi ball cannot be reversed, otherwise it may cause damage to the orifice plate, see as Pic No.12