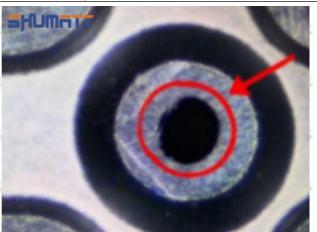

#### 2.1.095000-5340 Injector Orifice Plate 19# Inspection and Semi Ball Inspection

(1) Magnify 500 times under the microscope to check whether there is indentation on the sealing surface and the oil outlet hole of the orifice plate, check whether there is wear, scratch, damage, rust, depression, semicircle in the center hole of the orifice plate.

(2) Magnified 500 times under the microscope, check the plane position of the semi ball, if there is any scratch, it is recommended to replace it.

Mob/WhatsApp: +86 13410541523 Tel: +8675523215133

Email: ruby@shumatt.com