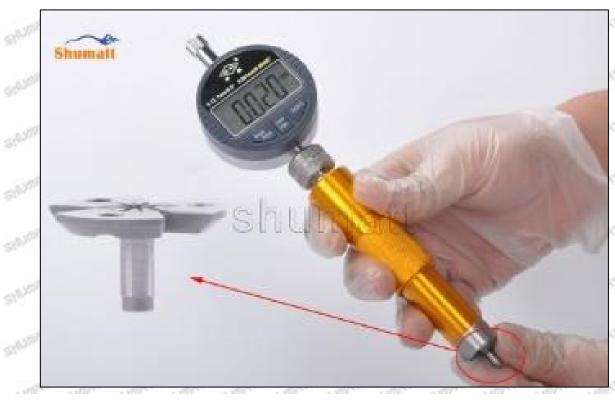

Pic No. 1

(4) Put the orifice plate into the injector with the stabilizing pin inserted into the stabilizing hole, see as Pic

Pic No. 2

Mob/WhatsApp: +86 13410541523 Tel: +8675523215133 Email: ruby@shumatt.com

© 2022 Shenzhen Shumatt Technology Co., Ltd

Place the buffer lift measurement tool and dial gauge in the measuring tool (CRT220) at zero port for buffer stroke measurement, see as Pic No. 3

Pic No. 3

Buffer Stroke: When the solenoid valve is powered off, the spring force of the opened solenoid valve transfers to the center of the armature plate and drives the armature plate to go down. When the valve ball contacts the oil return hole in the center of the orifice plate, the oil back-flow hole is closed. However, the armature plate has to run down a certain distance under the inertia, and this distance is called the buffer stroke.

The normal range of the buffer stroke is 20-40 (um) microns.

(6) The measurement of buffer lift is in the normal range, within 20-40 (um) microns, see as Pic No. 4

Mob/WhatsApp: +86 13410541523 Tel: +8675523215133 Email: ruby@shumatt.com