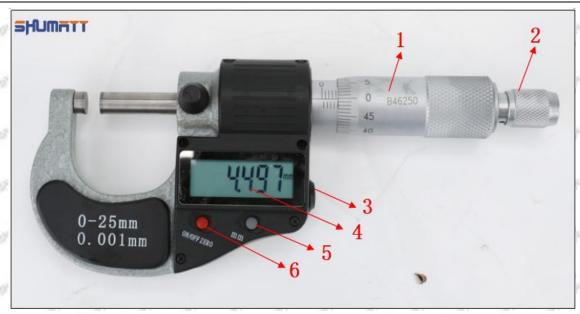

#### (2) Electronic Digital Display Micrometer

#### Technical Parameters

1. Range: 0-25mm,25-50mm,50-75mm,75-100mm

2. Resolution: 0.001mm

3. Power: Voltage 1.5V button battery
4. Working Temperature: 0∽+40°C
5. Storage Temperature: -20∽+70°C
6. Environment Humidity: ≤80%

Parts' Name

Mob/WhatsApp: +86 13410541523 Tel: +8675523215133

Email : <a href="mailto:ruby@shumatt.com">ruby@shumatt.com</a>
Website : <a href="mailto:www.shumatt.com">www.shumatt.com</a>
© 2022 Shenzhen Shumatt Technology Co., Ltd

9/38

Pic No.2

| 1: Micro-tube                  | 2:Ratchet Force       | 3: Data Output               | 4: Display    | 5: mm Function  |
|--------------------------------|-----------------------|------------------------------|---------------|-----------------|
|                                | Measuring Device      | Port                         | Screen        | Key             |
| 6: ON/OFF ZERO<br>Function Key | THE TREE THE TREE THE | TO DESCRIPTION OF THE PARTY. | AND THE PARTY | ADDRESS AND THE |