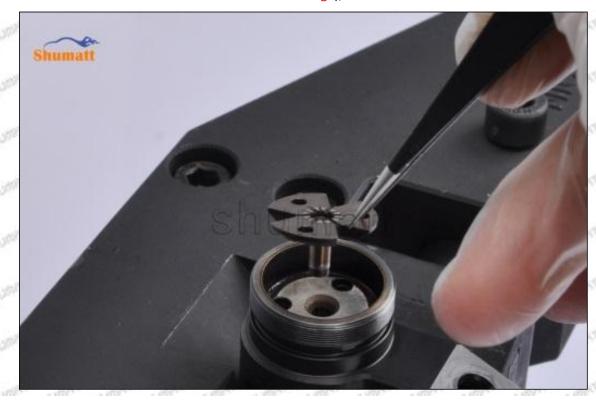

Pic No. 5

(7) Install the air clearance lift measuring tool and dial gauge in the measuring tool (CRT220) and place it at zero port for air clearance measurement, see as Pic No. 6

Pic No. 6

Mob/WhatsApp: +86 13410541523 Tel: +8675523215133 Email: ruby@shumatt.com

© 2022 Shenzhen Shumatt Technology Co., Ltd

Air clearance measurement normal range value is 45-50 (um) microns.

(8) The measurement of air clearance is in the normal range, within 45-50 (um) microns, see as Pic No. 7