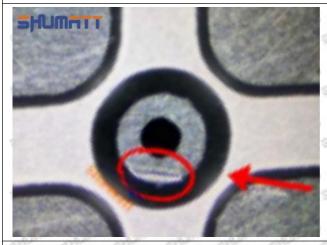

#### 2.1.095000-5340 Injector Orifice Plate 19# Inspection and Semi Ball Inspection

(1) Magnify 500 times under the microscope to check whether there is indentation on the sealing surface and the oil outlet hole of the orifice plate, check whether there is wear, scratch, damage, rust, depression, semicircle in the center hole of the orifice plate.

# Shenzhen Shumatt Technology Co., Ltd

Orifice plate center deviation inspection

There is indentation on the side, the orifice plate needs to be replaced

There is indentation in the middle oil back-flow hole, the orifice plate needs to be replaced

The middle oil back-flow hole is semicircular, the orifice plate needs to be replaced

Website: www.shumatt.com

⚠ The blockage of the oil back-flow hole will cause small volume of the oil return, and the oil will not be injected.