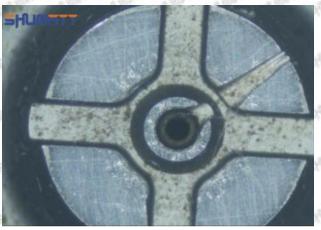

#### 2.1.095000-5340 Injector Orifice Plate 19# Inspection and Semi Ball Inspection

(1) Magnify 500 times under the microscope to check whether there is indentation on the sealing surface and the oil outlet hole of the orifice plate, check whether there is wear, scratch, damage, rust, depression, semicircle in the center hole of the orifice plate.

# Shenzhen Shumatt Technology Co., Ltd

Orifice plate center deviation inspection

There is indentation on the side, the orifice plate needs to be replaced

There is indentation in the middle oil back-flow hole, the orifice plate needs to be replaced

The middle oil back-flow hole is semicircular, the orifice plate needs to be replaced

Website: www.shumatt.com

⚠ The blockage of the oil back-flow hole will cause small volume of the oil return, and the oil will not be injected.