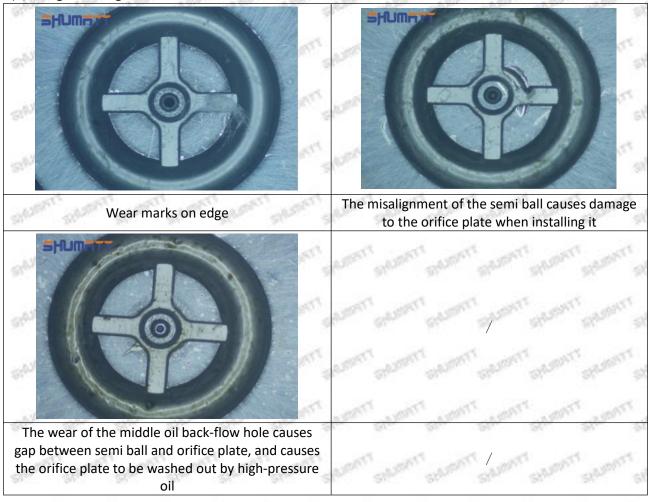

#### (2) Moderate Damaged

Wear marks on edge

The misalignment of the semi ball causes damage to the orifice plate when installing it

The wear of the middle oil back-flow hole causes gap between semi ball and orifice plate, and causes the orifice plate to be washed out by high-pressure oil