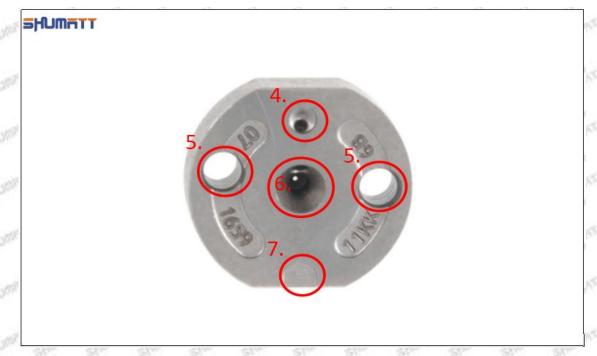

### (2) Orifice Plate's Structure

Pic No. 2

| 4: Oil Inlet   | 5: Stabilizing Pin   | 6: Front of Oil | 7: Mark Location |
|----------------|----------------------|-----------------|------------------|
| Show Show Show | 21/20 21/20 21/20 21 | Back-flow Hole  | 24gm 24gm 24g    |