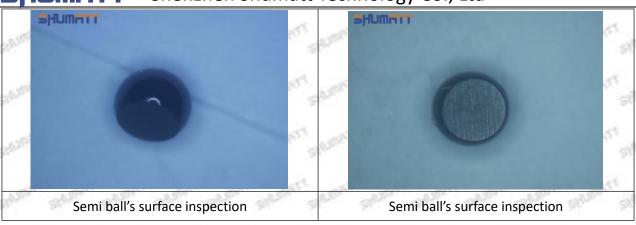

#### 2.1.095000-5340 Injector Orifice Plate 19# Inspection and Semi Ball Inspection

(1) Magnify 500 times under the microscope to check whether there is indentation on the sealing surface and the oil outlet hole of the orifice plate, check whether there is wear, scratch, damage, rust, depression, semicircle in the center hole of the orifice plate.

(2) Magnified 500 times under the microscope, check the plane position of the semi ball, if there is any scratch, it is recommended to replace it.

Mob/WhatsApp: +86 13410541523 Tel: +8675523215133

Email: ruby@shumatt.com