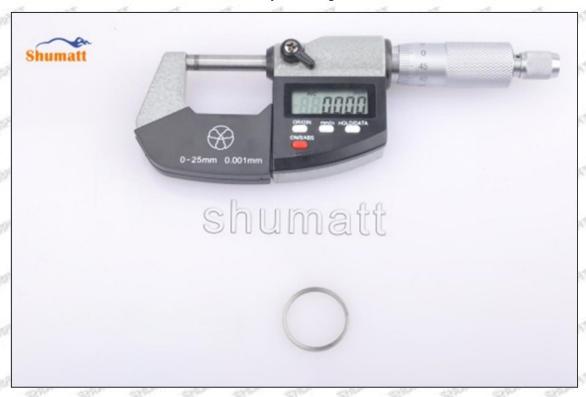

Mob/WhatsApp: +86 13410541523 Tel: +8675523215133

Email: ruby@shumatt.com

© 2022 Shenzhen Shumatt Technology Co., Ltd

Pic No.14

(15) Measure the thickness of the armature lift adjustment gasket, see as Pic No.15

Pic No.15

(16) Put the armature lift adjustment gasket into the solenoid valve, see as Pic No.16

Pic No.16

Mob/WhatsApp: +86 13410541523

Email: ruby@shumatt.com

© 2022 Shenzhen Shumatt Technology Co., Ltd

Tel: +8675523215133