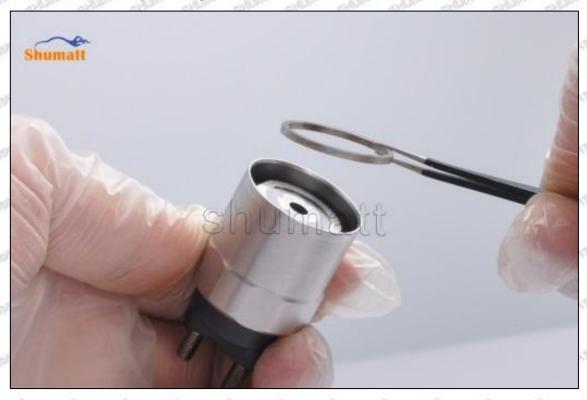

#### (9) Install lock nut, see as Pic No. 9

Pic No. 9 (10) Install the (CRT230) 3-jaw tool inside the CRT029 on the lock nut, see as Pic No.10

Mob/WhatsApp: +86 13410541523 Email: ruby@shumatt.com

© 2022 Shenzhen Shumatt Technology Co., Ltd

Tel: +8675523215133

(11) Rotate (CRT084) clockwise with a torque wrench to tighten the lock nut to 70-75Nm, see as Pic No.11

Pic No.11

(12) When installing the semi ball, it should be noted that the plane of the semi ball cannot be reversed, otherwise it may cause damage to the orifice plate, see as Pic No.12