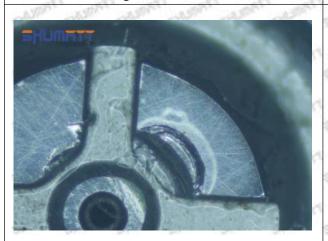

#### (2) Moderate Damaged

Wear marks on edge

The misalignment of the semi ball causes damage to the orifice plate when installing it

The wear of the middle oil back-flow hole causes gap between semi ball and orifice plate, and causes the orifice plate to be washed out by high-pressure oil

#### (3) Highly Damaged

Obvious Wear marks on edge

The misalignment of the semi ball causes damage to the orifice plate when installing it

Mob/WhatsApp: +86 13410541523

Email: ruby@shumatt.com

© 2022 Shenzhen Shumatt Technology Co., Ltd

# Shenzhen Shumatt Technology Co., Ltd

The wear of the middle oil back-flow hole causes gap between semi ball and orifice plate, and causes the orifice plate to be washed out by high-pressure oil

/