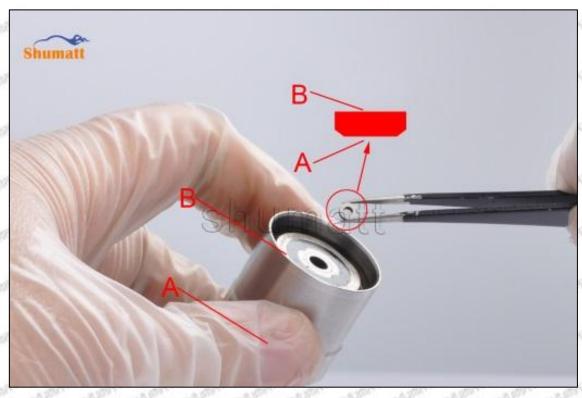

Mob/WhatsApp: +86 13410541523 Tel: +8675523215133

 ${\bf Email:} {\bf \underline{ruby@shumatt.com}} {\bf Website:} {\bf \underline{www.shumatt.com}}$ 

- (2) Use compressed air to clean up the cleaning fluid attached to the surface of the cleaned orifice plate to meet the use standard.
- (3) When installing the orifice plate, install it according to the oil hole A on the orifice plate, and match A, B, C on the orifice plate with A, B, C on the injector house. See as Pic No. 1

Pic No. 1

(4) Put the orifice plate into the injector with the stabilizing pin inserted into the stabilizing hole, see as Pic

Pic No. 2

Mob/WhatsApp: +86 13410541523 Tel: +8675523215133 Email: ruby@shumatt.com