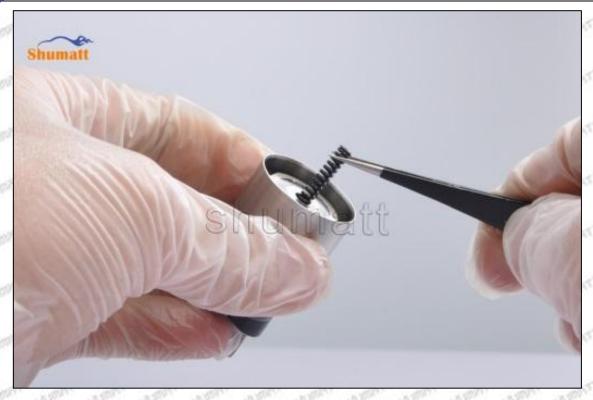

#### (9) Install lock nut, see as Pic No. 9

Pic No. 9 (10) Install the (CRT230) 3-jaw tool inside the CRT029 on the lock nut, see as Pic No.10

Mob/WhatsApp: +86 13410541523 Email: ruby@shumatt.com

© 2022 Shenzhen Shumatt Technology Co., Ltd

Tel: +8675523215133

(11) Rotate (CRT084) clockwise with a torque wrench to tighten the lock nut to 70-75Nm, see as Pic No.11

Pic No.11

(12) When installing the semi ball, it should be noted that the plane of the semi ball cannot be reversed, otherwise it may cause damage to the orifice plate, see as Pic No.12