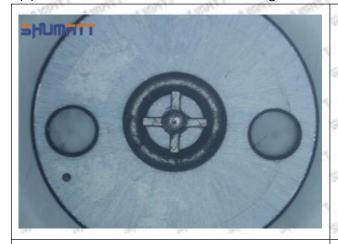

### (2) Orifice Plate's Structure

Pic No. 2

| 4: Oil Inlet   | 5: Stabilizing Pin   | 6: Front of Oil | 7: Mark Location |
|----------------|----------------------|-----------------|------------------|
| Show Show Show | 21/20 21/20 21/20 21 | Back-flow Hole  | 24gm 24gm 24g    |

# (3) 095000-5340 Injector Orifice Plate 9# Liwei Orifice Plate's Multi-angle Pictures

Mob/WhatsApp: +86 13410541523 Tel: +8675523215133

Email: ruby@shumatt.com Website: www.shumatt.com

Mob/WhatsApp: +86 13410541523 Tel: +8675523215133