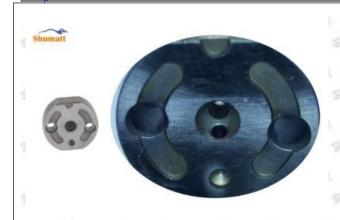

#### (1) Orifice Plate's Lettering

Mob/WhatsApp: +86 13410541523 Tel: +8675523215133

Email: <u>ruby@shumatt.com</u> Website: <u>www.shumatt.com</u>

Pic No. 1

| 1: Oil Port Number | 2: Grade Recognition Number | 3: Manufacture Number | 177 Last 1 |
|--------------------|-----------------------------|-----------------------|------------|

### (2) Orifice Plate's Structure

Pic No. 2

| 4: Oil Inlet   | 5: Stabilizing Pin   | 6: Front of Oil | 7: Mark Location |
|----------------|----------------------|-----------------|------------------|
| Show Show Show | 21/20 21/20 21/20 21 | Back-flow Hole  | 24gm 24gm 24g    |

# (3) 095000-5340 Injector Orifice Plate 9# Liwei Orifice Plate's Multi-angle Pictures

Mob/WhatsApp: +86 13410541523 Tel: +8675523215133

Email: ruby@shumatt.com Website: www.shumatt.com

Mob/WhatsApp: +86 13410541523 Tel: +8675523215133