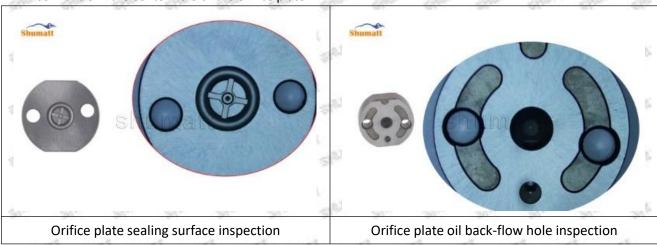

#### 2.1.095000-5340 Injector Orifice Plate 19# Inspection and Semi Ball Inspection

(1) Magnify 500 times under the microscope to check whether there is indentation on the sealing surface and the oil outlet hole of the orifice plate, check whether there is wear, scratch, damage, rust, depression, semicircle in the center hole of the orifice plate.

# Shenzhen Shumatt Technology Co., Ltd

Orifice plate center deviation inspection

There is indentation on the side, the orifice plate needs to be replaced

There is indentation in the middle oil back-flow hole, the orifice plate needs to be replaced

The middle oil back-flow hole is semicircular, the orifice plate needs to be replaced

Website: www.shumatt.com

⚠ The blockage of the oil back-flow hole will cause small volume of the oil return, and the oil will not be injected.

⚠ When oil back-flow hole becomes larger, it causes the semi ball to be not tightly sealed, which causes the fuel injection pressure cannot be established, then the fuel injector cannot work normally.

⚠ The wear on orifice plate's surface causes gap to the semi ball, which leads to large volume of oil return, in serious cases, the pressure can not be built up and nozzle will spray oil directly.

The blockage of the oil inlet hole (side hole) will cause small amount of oil return, the blockage of oil inlet side hole will cause the injector cannot build a pressure chamber, as a result, the injector cannot work normally.