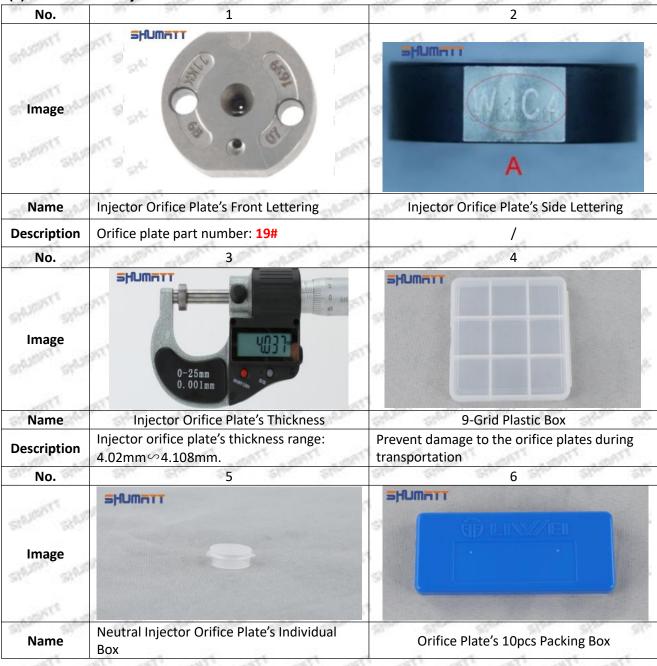

### (2) 095000-5340 Injector Orifice Plate 19# Customized Items

Mob/WhatsApp: +86 13410541523 Tel: +8675523215133

Email: <u>ruby@shumatt.com</u> Website: <u>www.shumatt.com</u>

| Description          | Prevent damage to the orifice plates during transportation                                                                    | Liwei orifice plate's 10PCS plastic box to prevent damage to the orifice plates during transportation                                              |
|----------------------|-------------------------------------------------------------------------------------------------------------------------------|----------------------------------------------------------------------------------------------------------------------------------------------------|
| No.                  | 7                                                                                                                             | 8                                                                                                                                                  |
| Image                | SHUMATT CONTINUES                                                                                                             | =HUMATI                                                                                                                                            |
| Ship. Ship.          |                                                                                                                               | 10                                                                                                                                                 |
| Name                 | Injector Orifice Plate's Individual Box                                                                                       | Orifice Plate's 12pcs Packing Box                                                                                                                  |
| Description          | Liwei orifice plate's individual box                                                                                          | Greenpower orifice plate's 12PCS plastic box to prevent damage to the orifice plates during transportation                                         |
| No.                  | 9                                                                                                                             | 10                                                                                                                                                 |
| -45                  | Married Manager Street, Squared Squares                                                                                       |                                                                                                                                                    |
| Image                |                                                                                                                               |                                                                                                                                                    |
| lmage<br>Name        | Shumatt Orifice Plate's Box                                                                                                   | Orifice Plate's VCI Anti-Rust Bag                                                                                                                  |
| SISTEMATE SISTEM     | Shumatt Orifice Plate's Box Shumatt orifice plate's plastic box to prevent damage to the orifice plates during transportation | Orifice Plate's VCI Anti-Rust Bag 9-grid orifice plate packaging box's blue VCI anti-rust bag, suitable for long-term storage of the orifice plate |
| Name                 | Shumatt orifice plate's plastic box to prevent damage to the orifice plates during                                            | 9-grid orifice plate packaging box's blue VCI anti-rust bag, suitable for long-term storage                                                        |
| Name<br>Description  | Shumatt orifice plate's plastic box to prevent damage to the orifice plates during transportation                             | 9-grid orifice plate packaging box's blue VCI anti-rust bag, suitable for long-term storage                                                        |
| Name Description No. | Shumatt orifice plate's plastic box to prevent damage to the orifice plates during transportation  11                         | 9-grid orifice plate packaging box's blue VCI anti-rust bag, suitable for long-term storage                                                        |
| Name Description No. | Shumatt orifice plate's plastic box to prevent damage to the orifice plates during transportation  11                         | 9-grid orifice plate packaging box's blue VCI anti-rust bag, suitable for long-term storage                                                        |

### (1) 095000-5340 Injector Orifice Plate 19# Spare Parts List

| No.         | 516 Step 116 216 216 216                                                                                                                                                                                                                                                                                                                                                                                                                                                                                                                                                                                                                                                                                                                                                                                                                                                                                                                                                                                                                                                                                                                                                                                                                                                                                                                                                                                                                                                                                                                                                                                                                                                                                                                                                                                                                                                                                                                                                                                                                                                                                                       | 2                                                                                                                                                                                                                                                                                                                                                                                                                                                                                                                                                                                                                                                                                                                                                                                                                                                                                                                                                                                                                                                                                                                                                                                                                                                                                                                                                                                                                                                                                                                                                                                                                                                                                                                                                                                                                                                                                                                                                                                                                                                                                                                              |
|-------------|--------------------------------------------------------------------------------------------------------------------------------------------------------------------------------------------------------------------------------------------------------------------------------------------------------------------------------------------------------------------------------------------------------------------------------------------------------------------------------------------------------------------------------------------------------------------------------------------------------------------------------------------------------------------------------------------------------------------------------------------------------------------------------------------------------------------------------------------------------------------------------------------------------------------------------------------------------------------------------------------------------------------------------------------------------------------------------------------------------------------------------------------------------------------------------------------------------------------------------------------------------------------------------------------------------------------------------------------------------------------------------------------------------------------------------------------------------------------------------------------------------------------------------------------------------------------------------------------------------------------------------------------------------------------------------------------------------------------------------------------------------------------------------------------------------------------------------------------------------------------------------------------------------------------------------------------------------------------------------------------------------------------------------------------------------------------------------------------------------------------------------|--------------------------------------------------------------------------------------------------------------------------------------------------------------------------------------------------------------------------------------------------------------------------------------------------------------------------------------------------------------------------------------------------------------------------------------------------------------------------------------------------------------------------------------------------------------------------------------------------------------------------------------------------------------------------------------------------------------------------------------------------------------------------------------------------------------------------------------------------------------------------------------------------------------------------------------------------------------------------------------------------------------------------------------------------------------------------------------------------------------------------------------------------------------------------------------------------------------------------------------------------------------------------------------------------------------------------------------------------------------------------------------------------------------------------------------------------------------------------------------------------------------------------------------------------------------------------------------------------------------------------------------------------------------------------------------------------------------------------------------------------------------------------------------------------------------------------------------------------------------------------------------------------------------------------------------------------------------------------------------------------------------------------------------------------------------------------------------------------------------------------------|
| Image       | SHUMATT CONTRACTOR OF THE PARTY | SHUMATI CONTRACTOR OF THE PARTY |
| Name        | Injector Orifice Plate                                                                                                                                                                                                                                                                                                                                                                                                                                                                                                                                                                                                                                                                                                                                                                                                                                                                                                                                                                                                                                                                                                                                                                                                                                                                                                                                                                                                                                                                                                                                                                                                                                                                                                                                                                                                                                                                                                                                                                                                                                                                                                         | 9-Grid Box                                                                                                                                                                                                                                                                                                                                                                                                                                                                                                                                                                                                                                                                                                                                                                                                                                                                                                                                                                                                                                                                                                                                                                                                                                                                                                                                                                                                                                                                                                                                                                                                                                                                                                                                                                                                                                                                                                                                                                                                                                                                                                                     |
| Description | Orifice plate part number: 19#                                                                                                                                                                                                                                                                                                                                                                                                                                                                                                                                                                                                                                                                                                                                                                                                                                                                                                                                                                                                                                                                                                                                                                                                                                                                                                                                                                                                                                                                                                                                                                                                                                                                                                                                                                                                                                                                                                                                                                                                                                                                                                 | 9-grid plastic box to prevent damage to the orifice plates during transportation. (10pcs or 12pcs packing box is optional)                                                                                                                                                                                                                                                                                                                                                                                                                                                                                                                                                                                                                                                                                                                                                                                                                                                                                                                                                                                                                                                                                                                                                                                                                                                                                                                                                                                                                                                                                                                                                                                                                                                                                                                                                                                                                                                                                                                                                                                                     |
| No.         | 3 ALTON STATE                                                                                                                                                                                                                                                                                                                                                                                                                                                                                                                                                                                                                                                                                                                                                                                                                                                                                                                                                                                                                                                                                                                                                                                                                                                                                                                                                                                                                                                                                                                                                                                                                                                                                                                                                                                                                                                                                                                                                                                                                                                                                                                  | 4                                                                                                                                                                                                                                                                                                                                                                                                                                                                                                                                                                                                                                                                                                                                                                                                                                                                                                                                                                                                                                                                                                                                                                                                                                                                                                                                                                                                                                                                                                                                                                                                                                                                                                                                                                                                                                                                                                                                                                                                                                                                                                                              |
| Image       | SHUMATT                                                                                                                                                                                                                                                                                                                                                                                                                                                                                                                                                                                                                                                                                                                                                                                                                                                                                                                                                                                                                                                                                                                                                                                                                                                                                                                                                                                                                                                                                                                                                                                                                                                                                                                                                                                                                                                                                                                                                                                                                                                                                                                        | SHUMATT                                                                                                                                                                                                                                                                                                                                                                                                                                                                                                                                                                                                                                                                                                                                                                                                                                                                                                                                                                                                                                                                                                                                                                                                                                                                                                                                                                                                                                                                                                                                                                                                                                                                                                                                                                                                                                                                                                                                                                                                                                                                                                                        |
| Name        | Injector Orifice Plate's Individual Box                                                                                                                                                                                                                                                                                                                                                                                                                                                                                                                                                                                                                                                                                                                                                                                                                                                                                                                                                                                                                                                                                                                                                                                                                                                                                                                                                                                                                                                                                                                                                                                                                                                                                                                                                                                                                                                                                                                                                                                                                                                                                        | Neutral VCI Anti - Rust Bag                                                                                                                                                                                                                                                                                                                                                                                                                                                                                                                                                                                                                                                                                                                                                                                                                                                                                                                                                                                                                                                                                                                                                                                                                                                                                                                                                                                                                                                                                                                                                                                                                                                                                                                                                                                                                                                                                                                                                                                                                                                                                                    |
| Description | To prevent damage to the orifice plates during transportation. (liwei individual box is optional)                                                                                                                                                                                                                                                                                                                                                                                                                                                                                                                                                                                                                                                                                                                                                                                                                                                                                                                                                                                                                                                                                                                                                                                                                                                                                                                                                                                                                                                                                                                                                                                                                                                                                                                                                                                                                                                                                                                                                                                                                              | To prevent the orifice plates from rusting.                                                                                                                                                                                                                                                                                                                                                                                                                                                                                                                                                                                                                                                                                                                                                                                                                                                                                                                                                                                                                                                                                                                                                                                                                                                                                                                                                                                                                                                                                                                                                                                                                                                                                                                                                                                                                                                                                                                                                                                                                                                                                    |