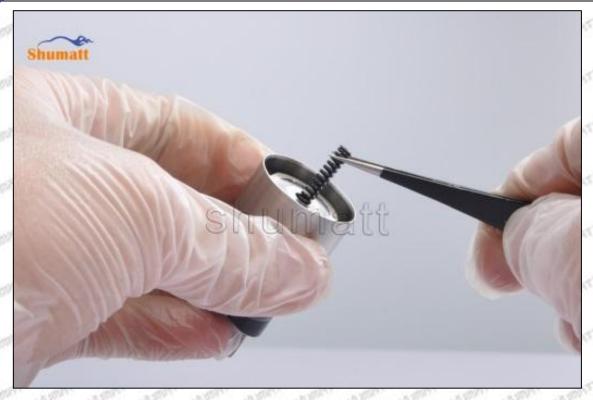

#### 2.3.095000-5434 Injector Orifice Plate 10# Installation Steps

(1) Before install 095000-5434 injector orifice plate 10#, clean it in an ultrasonic cleaning machine for 3-5 minutes so that to make the dirt, anti-rust oil oxide, paraffin base, naphthenic base, intermediate base, salt, lead naphthenate, zinc naphthenate, sodium petroleum sulfonate, barium petroleum sulfonate, calcium petroleum sulfonate, tallow diamine trioleate and rosin amine shedding fall off.

Mob/WhatsApp: +86 13410541523 Tel: +8675523215133

Email: <u>ruby@shumatt.com</u> Website: <u>www.shumatt.com</u>

- (2) Use compressed air to clean up the cleaning fluid attached to the surface of the cleaned orifice plate to meet the use standard.
- (3) When installing the orifice plate, install it according to the oil hole A on the orifice plate, and match A, B, C on the orifice plate with A, B, C on the injector house. See as Pic No. 1