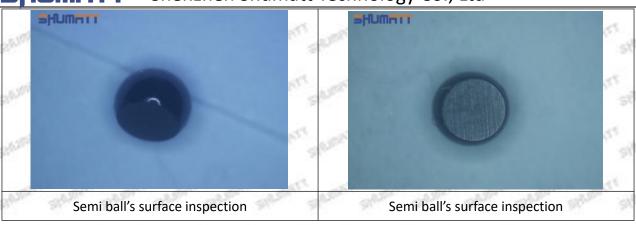

#### 2.1.095000-5434 Injector Orifice Plate 10# Inspection and Semi Ball Inspection

(1) Magnify 500 times under the microscope to check whether there is indentation on the sealing surface and the oil outlet hole of the orifice plate, check whether there is wear, scratch, damage, rust, depression, semicircle in the center hole of the orifice plate.

(2) Magnified 500 times under the microscope, check the plane position of the semi ball, if there is any scratch, it is recommended to replace it.

Mob/WhatsApp: +86 13410541523 Tel: +8675523215133

Email: ruby@shumatt.com