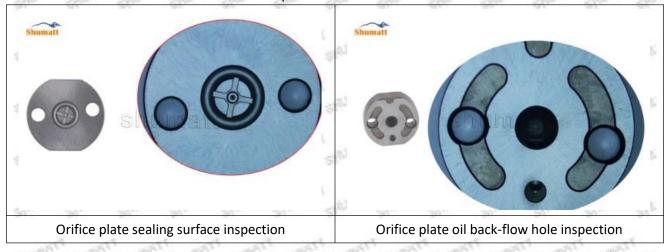

#### 2.1.095000-5434 Injector Orifice Plate 10# Inspection and Semi Ball Inspection

(1) Magnify 500 times under the microscope to check whether there is indentation on the sealing surface and the oil outlet hole of the orifice plate, check whether there is wear, scratch, damage, rust, depression, semicircle in the center hole of the orifice plate.

# Shenzhen Shumatt Technology Co., Ltd

Orifice plate center deviation inspection

There is indentation on the side, the orifice plate needs to be replaced

There is indentation in the middle oil back-flow hole, the orifice plate needs to be replaced

The middle oil back-flow hole is semicircular, the orifice plate needs to be replaced

Website: www.shumatt.com

⚠ The blockage of the oil back-flow hole will cause small volume of the oil return, and the oil will not be injected.

⚠ When oil back-flow hole becomes larger, it causes the semi ball to be not tightly sealed, which causes the fuel injection pressure cannot be established, then the fuel injector cannot work normally.

⚠ The wear on orifice plate's surface causes gap to the semi ball, which leads to large volume of oil return, in serious cases, the pressure can not be built up and nozzle will spray oil directly.

The blockage of the oil inlet hole (side hole) will cause small amount of oil return, the blockage of oil inlet side hole will cause the injector cannot build a pressure chamber, as a result, the injector cannot work normally.