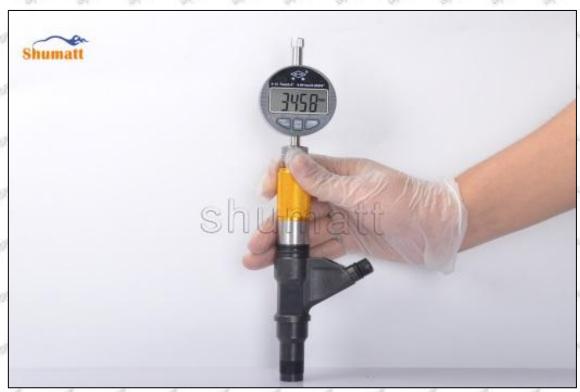

Pic No. 5

(7) Install the air clearance lift measuring tool and dial gauge in the measuring tool (CRT220) and place it at zero port for air clearance measurement, see as Pic No. 6

Pic No. 6

Mob/WhatsApp: +86 13410541523 Tel: +8675523215133 Email: ruby@shumatt.com

© 2022 Shenzhen Shumatt Technology Co., Ltd

Air clearance measurement normal range value is 45-50 (um) microns.

(8) The measurement of air clearance is in the normal range, within 45-50 (um) microns, see as Pic No. 7

Pic No. 7

A Notice: The air gap is the distance between plane A and plane B at the top of the armature, if the gap is not within 45-50 (um) microns, please replace it.

Email: ruby@shumatt.com

© 2022 Shenzhen Shumatt Technology Co., Ltd