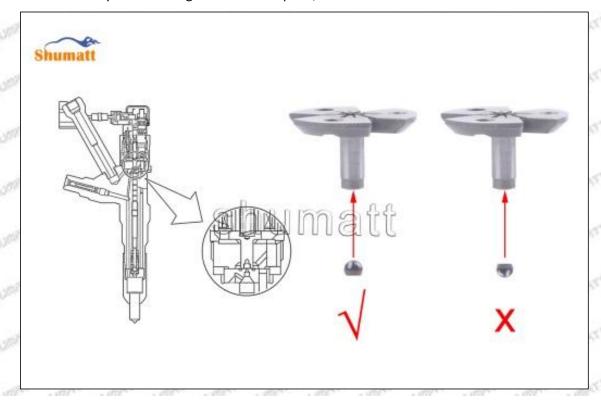

Tel: +8675523215133

(11) Rotate (CRT084) clockwise with a torque wrench to tighten the lock nut to 70-75Nm, see as Pic No.11

Pic No.11

(12) When installing the semi ball, it should be noted that the plane of the semi ball cannot be reversed, otherwise it may cause damage to the orifice plate, see as Pic No.12