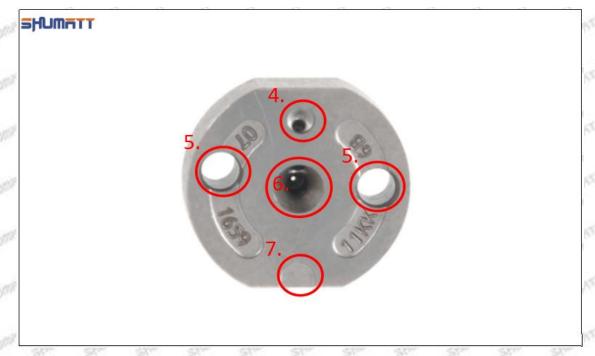

### (2) Orifice Plate's Structure

Pic No. 2

| 4: Oil Inlet      | 5: Stabilizing Pin  | 6: Front of Oil | 7: Mark Location                         |
|-------------------|---------------------|-----------------|------------------------------------------|
| Story Story Story | 21/27 21/27 21/27 2 | Back-flow Hole  | 24 24 24 24 24 24 24 24 24 24 24 24 24 2 |