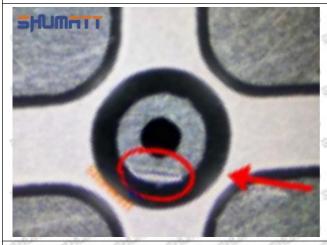

#### 2.1.095000-5434 Injector Orifice Plate 10# Inspection and Semi Ball Inspection

(1) Magnify 500 times under the microscope to check whether there is indentation on the sealing surface and the oil outlet hole of the orifice plate, check whether there is wear, scratch, damage, rust, depression, semicircle in the center hole of the orifice plate.

# Shenzhen Shumatt Technology Co., Ltd

Orifice plate center deviation inspection

There is indentation on the side, the orifice plate needs to be replaced

There is indentation in the middle oil back-flow hole, the orifice plate needs to be replaced

The middle oil back-flow hole is semicircular, the orifice plate needs to be replaced

Website: www.shumatt.com

⚠ The blockage of the oil back-flow hole will cause small volume of the oil return, and the oil will not be injected.