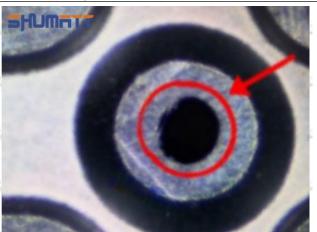

#### 2.1.095000-5434 Injector Orifice Plate 10# Inspection and Semi Ball Inspection

(1) Magnify 500 times under the microscope to check whether there is indentation on the sealing surface and the oil outlet hole of the orifice plate, check whether there is wear, scratch, damage, rust, depression, semicircle in the center hole of the orifice plate.

# Shenzhen Shumatt Technology Co., Ltd

Orifice plate center deviation inspection

There is indentation on the side, the orifice plate needs to be replaced

There is indentation in the middle oil back-flow hole, the orifice plate needs to be replaced