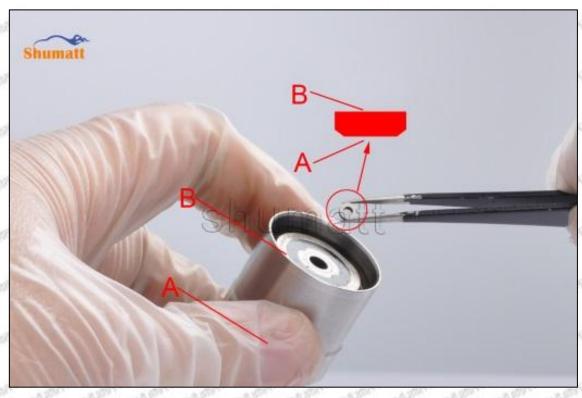

Mob/WhatsApp: +86 13410541523 Tel: +8675523215133

Email: <u>ruby@shumatt.com</u> Website: <u>www.shumatt.com</u>

- (2) Use compressed air to clean up the cleaning fluid attached to the surface of the cleaned orifice plate to meet the use standard.
- (3) When installing the orifice plate, install it according to the oil hole A on the orifice plate, and match A, B, C on the orifice plate with A, B, C on the injector house. See as Pic No. 1

Pic No. 1

(4) Put the orifice plate into the injector with the stabilizing pin inserted into the stabilizing hole, see as Pic

Pic No. 2

Mob/WhatsApp: +86 13410541523 Tel: +8675523215133 Email: ruby@shumatt.com