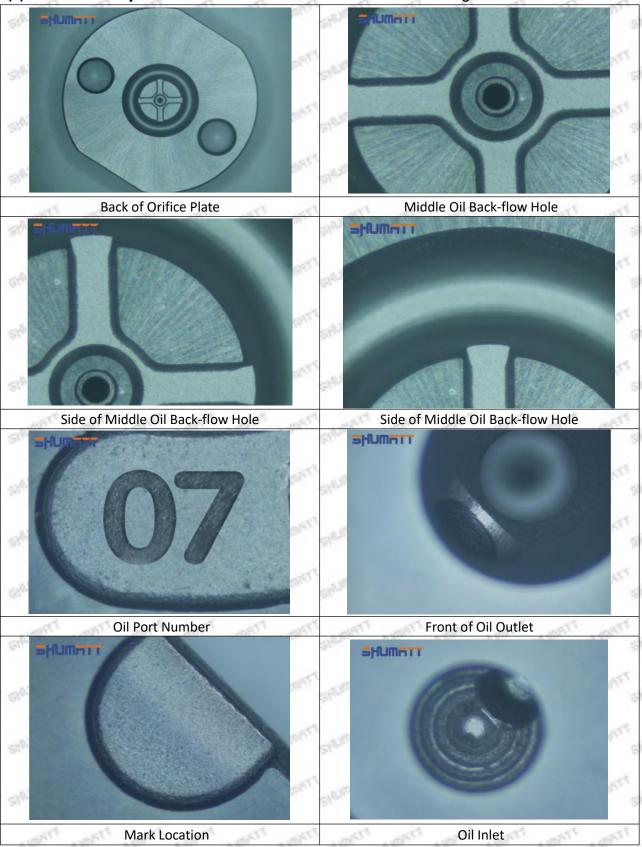

#### (1) Orifice Plate's Lettering

Mob/WhatsApp: +86 13410541523 Tel: +8675523215133

Email: <a href="mailto:ruby@shumatt.com">ruby@shumatt.com</a>

© 2022 Shenzhen Shumatt Technology Co., Ltd

Pic No. 1

| 1: Oil Port Number | 2: Grade Recognition Number | 3: Manufacture Number | 177 Last 1 |
|--------------------|-----------------------------|-----------------------|------------|

### (2) Orifice Plate's Structure

Pic No. 2

| 4: Oil Inlet      | 5: Stabilizing Pin  | 6: Front of Oil | 7: Mark Location                         |
|-------------------|---------------------|-----------------|------------------------------------------|
| Story Story Story | 21/27 21/27 21/27 2 | Back-flow Hole  | 24 24 24 24 24 24 24 24 24 24 24 24 24 2 |