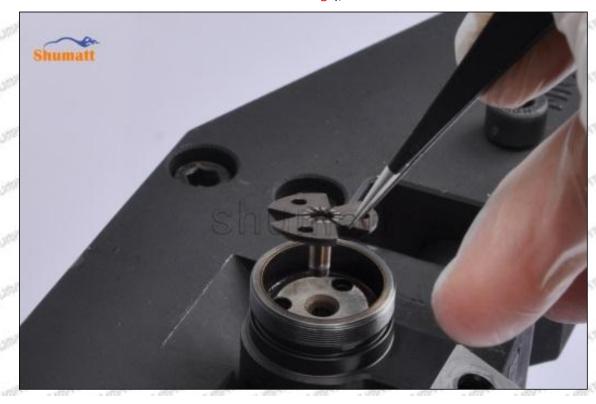

#### (9) Install lock nut, see as Pic No. 9

Pic No. 9 (10) Install the (CRT230) 3-jaw tool inside the CRT029 on the lock nut, see as Pic No.10

Mob/WhatsApp: +86 13410541523 Email: ruby@shumatt.com

© 2022 Shenzhen Shumatt Technology Co., Ltd

Tel: +8675523215133

(11) Rotate (CRT084) clockwise with a torque wrench to tighten the lock nut to 70-75Nm, see as Pic No.11

Pic No.11

(12) When installing the semi ball, it should be noted that the plane of the semi ball cannot be reversed, otherwise it may cause damage to the orifice plate, see as Pic No.12