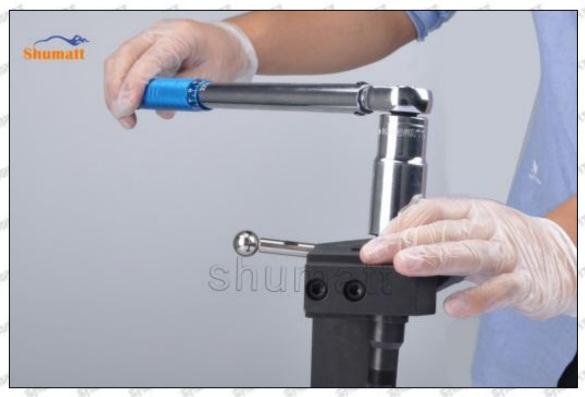

#### (9) Install lock nut, see as Pic No. 9

Pic No. 9 (10) Install the (CRT230) 3-jaw tool inside the CRT029 on the lock nut, see as Pic No.10

Mob/WhatsApp: +86 13410541523 Email: ruby@shumatt.com

© 2022 Shenzhen Shumatt Technology Co., Ltd

Tel: +8675523215133

(11) Rotate (CRT084) clockwise with a torque wrench to tighten the lock nut to 70-75Nm, see as Pic No.11

Pic No.11

(12) When installing the semi ball, it should be noted that the plane of the semi ball cannot be reversed, otherwise it may cause damage to the orifice plate, see as Pic No.12