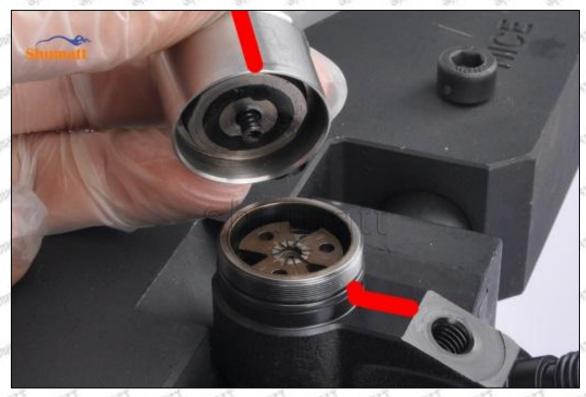

Pic No. 1

(4) Put the orifice plate into the injector with the stabilizing pin inserted into the stabilizing hole, see as Pic

Pic No. 2

Mob/WhatsApp: +86 13410541523 Tel: +8675523215133 Email: ruby@shumatt.com

© 2022 Shenzhen Shumatt Technology Co., Ltd

Place the buffer lift measurement tool and dial gauge in the measuring tool (CRT220) at zero port for buffer stroke measurement, see as Pic No. 3

Pic No. 3

Buffer Stroke: When the solenoid valve is powered off, the spring force of the opened solenoid valve transfers to the center of the armature plate and drives the armature plate to go down. When the valve ball contacts the oil return hole in the center of the orifice plate, the oil back-flow hole is closed. However, the armature plate has to run down a certain distance under the inertia, and this distance is called the buffer stroke.