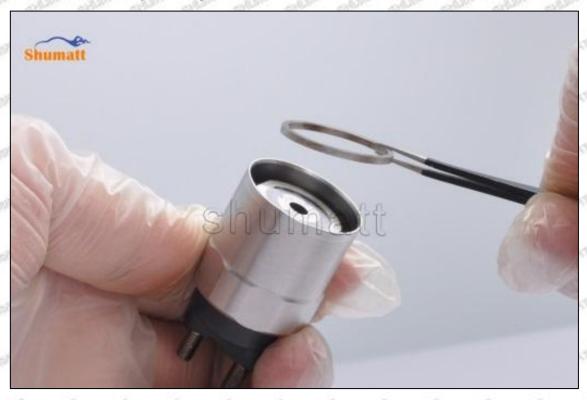

Pic No. 5

(7) Install the air clearance lift measuring tool and dial gauge in the measuring tool (CRT220) and place it at zero port for air clearance measurement, see as Pic No. 6

Pic No. 6

Mob/WhatsApp: +86 13410541523 Tel: +8675523215133 Email: ruby@shumatt.com

© 2022 Shenzhen Shumatt Technology Co., Ltd

Air clearance measurement normal range value is 45-50 (um) microns.

(8) The measurement of air clearance is in the normal range, within 45-50 (um) microns, see as Pic No. 7