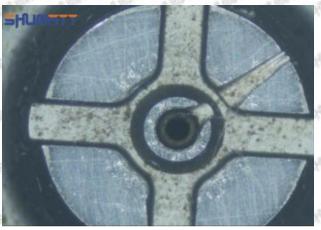

#### (1) Slight Damaged

Mob/WhatsApp: +86 13410541523 Tel: +8675523215133

Email: <u>ruby@shumatt.com</u> Website: <u>www.shumatt.com</u>

#### (2) Moderate Damaged

Wear marks on edge

The misalignment of the semi ball causes damage to the orifice plate when installing it

The wear of the middle oil back-flow hole causes gap between semi ball and orifice plate, and causes the orifice plate to be washed out by high-pressure oil