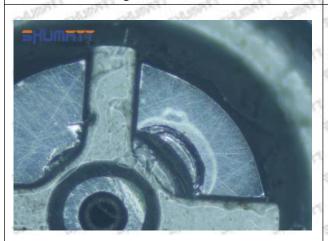

# Shenzhen Shumatt Technology Co., Ltd

Orifice plate center deviation inspection

There is indentation on the side, the orifice plate needs to be replaced

There is indentation in the middle oil back-flow hole, the orifice plate needs to be replaced

The middle oil back-flow hole is semicircular, the orifice plate needs to be replaced

Website: www.shumatt.com

⚠ The blockage of the oil back-flow hole will cause small volume of the oil return, and the oil will not be injected.