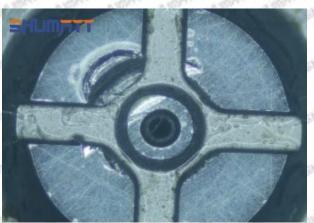

#### 2.1.095000-5434 Injector Orifice Plate 10# Inspection and Semi Ball Inspection

(1) Magnify 500 times under the microscope to check whether there is indentation on the sealing surface and the oil outlet hole of the orifice plate, check whether there is wear, scratch, damage, rust, depression, semicircle in the center hole of the orifice plate.

# Shenzhen Shumatt Technology Co., Ltd

Orifice plate center deviation inspection

There is indentation on the side, the orifice plate needs to be replaced

There is indentation in the middle oil back-flow hole, the orifice plate needs to be replaced