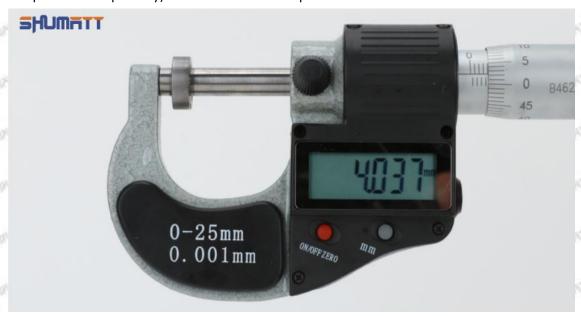

#### (2) Electronic Digital Display Micrometer

#### Technical Parameters

1. Range: 0-25mm,25-50mm,50-75mm,75-100mm

2. Resolution: 0.001mm

3. Power: Voltage 1.5V button battery 4. Working Temperature: 0 \sim +40 °C 5. Storage Temperature: -20 \sim +70 °C 6. Environment Humidity: ≤80%

Parts' Name

Mob/WhatsApp: +86 13410541523 Tel: +8675523215133 Email: ruby@shumatt.com

© 2022 Shenzhen Shumatt Technology Co., Ltd

Pic No.2

| 1: Micro-tube                  | 2:Ratchet Force           | 3: Data Output                                                                                                                                                                                                                                                                                                                                                                                                                                                                                                                                                                                                                                                                                                                                                                                                                                                                                                                                                                                                                                                                                                                                                                                                                                                                                                                                                                                                                                                                                                                                                                                                                                                                                                                                                                                                                                                                                                                                                                                                                                                                                                                 | 4: Display    | 5: mm Function  |
|--------------------------------|---------------------------|--------------------------------------------------------------------------------------------------------------------------------------------------------------------------------------------------------------------------------------------------------------------------------------------------------------------------------------------------------------------------------------------------------------------------------------------------------------------------------------------------------------------------------------------------------------------------------------------------------------------------------------------------------------------------------------------------------------------------------------------------------------------------------------------------------------------------------------------------------------------------------------------------------------------------------------------------------------------------------------------------------------------------------------------------------------------------------------------------------------------------------------------------------------------------------------------------------------------------------------------------------------------------------------------------------------------------------------------------------------------------------------------------------------------------------------------------------------------------------------------------------------------------------------------------------------------------------------------------------------------------------------------------------------------------------------------------------------------------------------------------------------------------------------------------------------------------------------------------------------------------------------------------------------------------------------------------------------------------------------------------------------------------------------------------------------------------------------------------------------------------------|---------------|-----------------|
|                                | Measuring Device          | Port                                                                                                                                                                                                                                                                                                                                                                                                                                                                                                                                                                                                                                                                                                                                                                                                                                                                                                                                                                                                                                                                                                                                                                                                                                                                                                                                                                                                                                                                                                                                                                                                                                                                                                                                                                                                                                                                                                                                                                                                                                                                                                                           | Screen        | Key             |
| 6: ON/OFF ZERO<br>Function Key | LOTTE THE PARTY THE PARTY | TO DESCRIPTION OF THE PERSON O | AND THE PARTY | ADDRESS AND THE |