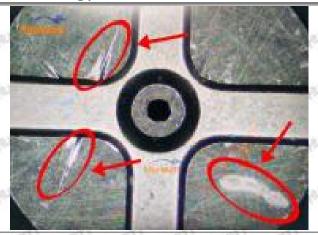

#### 2.1.095000-5434 Injector Orifice Plate 10# Inspection and Semi Ball Inspection

(1) Magnify 500 times under the microscope to check whether there is indentation on the sealing surface and the oil outlet hole of the orifice plate, check whether there is wear, scratch, damage, rust, depression, semicircle in the center hole of the orifice plate.

# Shenzhen Shumatt Technology Co., Ltd

Orifice plate center deviation inspection

There is indentation on the side, the orifice plate needs to be replaced

There is indentation in the middle oil back-flow hole, the orifice plate needs to be replaced

The middle oil back-flow hole is semicircular, the orifice plate needs to be replaced

Website: www.shumatt.com

⚠ The blockage of the oil back-flow hole will cause small volume of the oil return, and the oil will not be injected.

⚠ When oil back-flow hole becomes larger, it causes the semi ball to be not tightly sealed, which causes the fuel injection pressure cannot be established, then the fuel injector cannot work normally.

⚠ The wear on orifice plate's surface causes gap to the semi ball, which leads to large volume of oil return, in serious cases, the pressure can not be built up and nozzle will spray oil directly.

The blockage of the oil inlet hole (side hole) will cause small amount of oil return, the blockage of oil inlet side hole will cause the injector cannot build a pressure chamber, as a result, the injector cannot work normally.