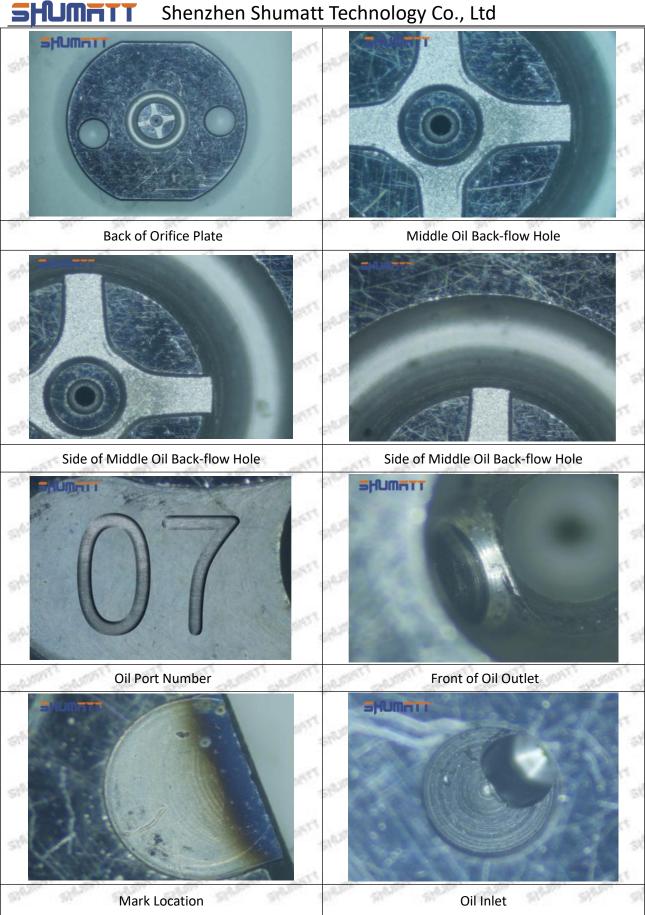

#### (1) Orifice Plate's Lettering

Mob/WhatsApp: +86 13410541523 Tel: +8675523215133

Email: <a href="mailto:ruby@shumatt.com">ruby@shumatt.com</a>

© 2022 Shenzhen Shumatt Technology Co., Ltd

Pic No. 1

| 1: Oil Port Number | 2: Grade Recognition Number | 3: Manufacture Number | 177 Last 1 |
|--------------------|-----------------------------|-----------------------|------------|

### (2) Orifice Plate's Structure

Pic No. 2

| 4: Oil Inlet      | 5: Stabilizing Pin  | 6: Front of Oil | 7: Mark Location                         |
|-------------------|---------------------|-----------------|------------------------------------------|
| Story Story Story | 21/27 21/27 21/27 2 | Back-flow Hole  | 24 24 24 24 24 24 24 24 24 24 24 24 24 2 |