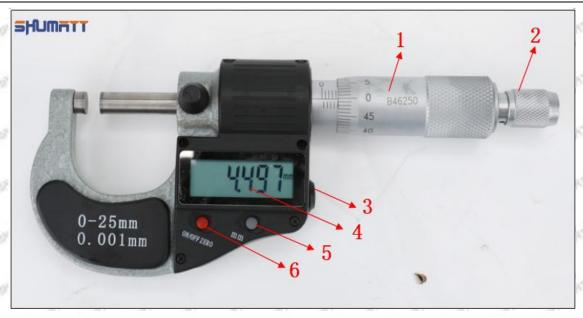

#### (2) Electronic Digital Display Micrometer

#### Technical Parameters

1. Range: 0-25mm,25-50mm,50-75mm,75-100mm

2. Resolution: 0.001mm

3. Power: Voltage 1.5V button battery 4. Working Temperature: 0 \sim +40 °C 5. Storage Temperature: -20 \sim +70 °C 6. Environment Humidity: ≤80%

Parts' Name

Mob/WhatsApp: +86 13410541523 Tel: +8675523215133 Email: ruby@shumatt.com

© 2022 Shenzhen Shumatt Technology Co., Ltd

Pic No.2

| 1: Micro-tube                  | 2:Ratchet Force           | 3: Data Output                                                                                                                                                                                                                                                                                                                                                                                                                                                                                                                                                                                                                                                                                                                                                                                                                                                                                                                                                                                                                                                                                                                                                                                                                                                                                                                                                                                                                                                                                                                                                                                                                                                                                                                                                                                                                                                                                                                                                                                                                                                                                                                 | 4: Display    | 5: mm Function  |
|--------------------------------|---------------------------|--------------------------------------------------------------------------------------------------------------------------------------------------------------------------------------------------------------------------------------------------------------------------------------------------------------------------------------------------------------------------------------------------------------------------------------------------------------------------------------------------------------------------------------------------------------------------------------------------------------------------------------------------------------------------------------------------------------------------------------------------------------------------------------------------------------------------------------------------------------------------------------------------------------------------------------------------------------------------------------------------------------------------------------------------------------------------------------------------------------------------------------------------------------------------------------------------------------------------------------------------------------------------------------------------------------------------------------------------------------------------------------------------------------------------------------------------------------------------------------------------------------------------------------------------------------------------------------------------------------------------------------------------------------------------------------------------------------------------------------------------------------------------------------------------------------------------------------------------------------------------------------------------------------------------------------------------------------------------------------------------------------------------------------------------------------------------------------------------------------------------------|---------------|-----------------|
|                                | Measuring Device          | Port                                                                                                                                                                                                                                                                                                                                                                                                                                                                                                                                                                                                                                                                                                                                                                                                                                                                                                                                                                                                                                                                                                                                                                                                                                                                                                                                                                                                                                                                                                                                                                                                                                                                                                                                                                                                                                                                                                                                                                                                                                                                                                                           | Screen        | Key             |
| 6: ON/OFF ZERO<br>Function Key | LOTTE THE PARTY THE PARTY | TO DESCRIPTION OF THE PERSON O | AND THE PARTY | ADDRESS AND THE |