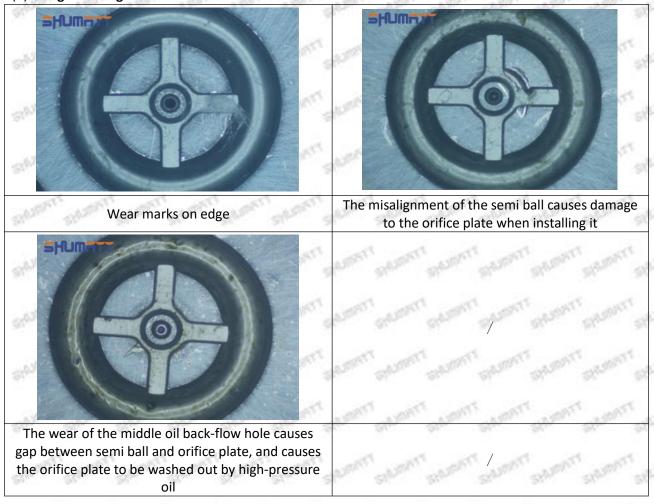

#### (2) Moderate Damaged

Wear marks on edge

The misalignment of the semi ball causes damage to the orifice plate when installing it

The wear of the middle oil back-flow hole causes gap between semi ball and orifice plate, and causes the orifice plate to be washed out by high-pressure oil