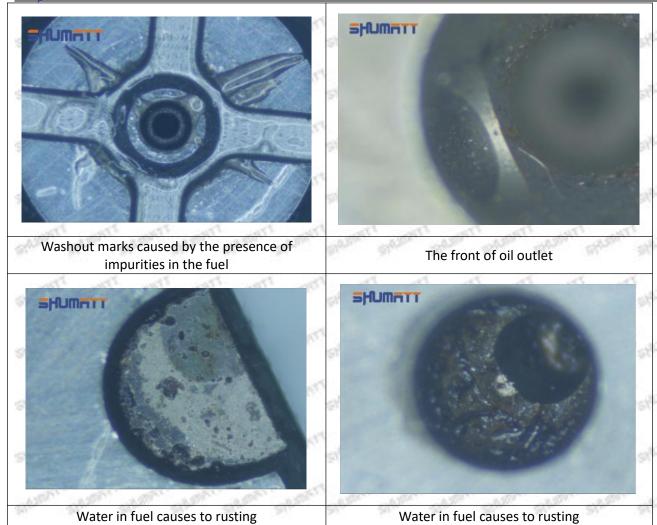

#### (4) More Pictures of Orifice Plate's Damage Details

The misalignment of the semi ball

Marks of the misalignment of the semi ball

The indentation of the misalignment of the semi ball

Washout marks caused by the presence of impurities in the fuel

1095000-5434 injector orifice plate 10# failure due to system pressure exceeding system approved pressure.

095000-5434 injector orifice plate 10# failure caused by impurities (water, lead, aluminum powder, iron powder, sulfide) in the system fuel exceeding the standard requirements.