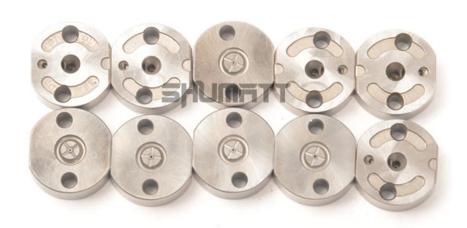

# (3) 095000-5610 Injector Orifice Plate 9# Liwei Orifice Plate's Multi-angle Pictures

Mob/WhatsApp: +86 13410541523 Tel: +8675523215133

Email: ruby@shumatt.com

© 2022 Shenzhen Shumatt Technology Co., Ltd

Mob/WhatsApp: +86 13410541523 Tel: +8675523215133

Email: ruby@shumatt.com

© 2022 Shenzhen Shumatt Technology Co., Ltd