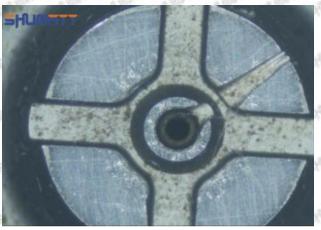

### (2) Orifice Plate's Structure

Pic No. 2

| 4: Oil Inlet   | 5: Stabilizing Pin  | 6: Front of Oil | 7: Mark Location   |
|----------------|---------------------|-----------------|--------------------|
| Show Show Show | 21/27 21/27 21/27 2 | Back-flow Hole  | 21/201 21/201 21/2 |