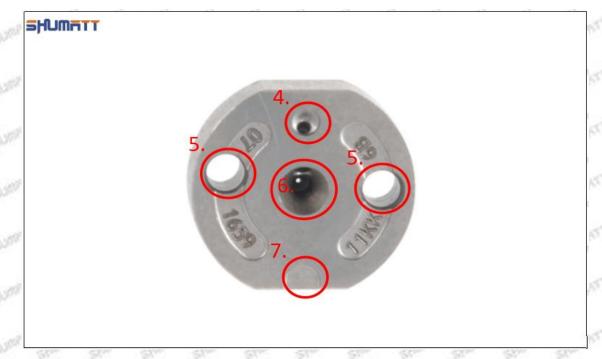

### (2) Orifice Plate's Structure

Pic No. 2

| 4: Oil Inlet   | 5: Stabilizing Pin  | 6: Front of Oil | 7: Mark Location   |
|----------------|---------------------|-----------------|--------------------|
| Show Show Show | 21/27 21/27 21/27 2 | Back-flow Hole  | 21/201 21/201 21/2 |