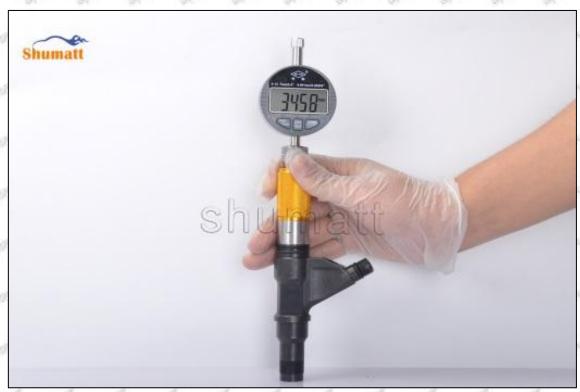

#### 1.9.095000-5610 Injector Orifice Plate 07# Thickness Measurement Methods

#### (2) Electronic Digital Display Micrometer

1. Preparation: Clean all surfaces of the caliper with a dry soft cloth, please make sure there is a battery in the caliper before using it;

#### 2. Use of ON/OFF ZERO function key:

In the "off "state, short press the ON/OFF ZERO function key to start up, the micrometer is in the metric reading (shown on the right of the display "mm") mode and display the set value. If there is no set value, the initial value is displayed as "0".