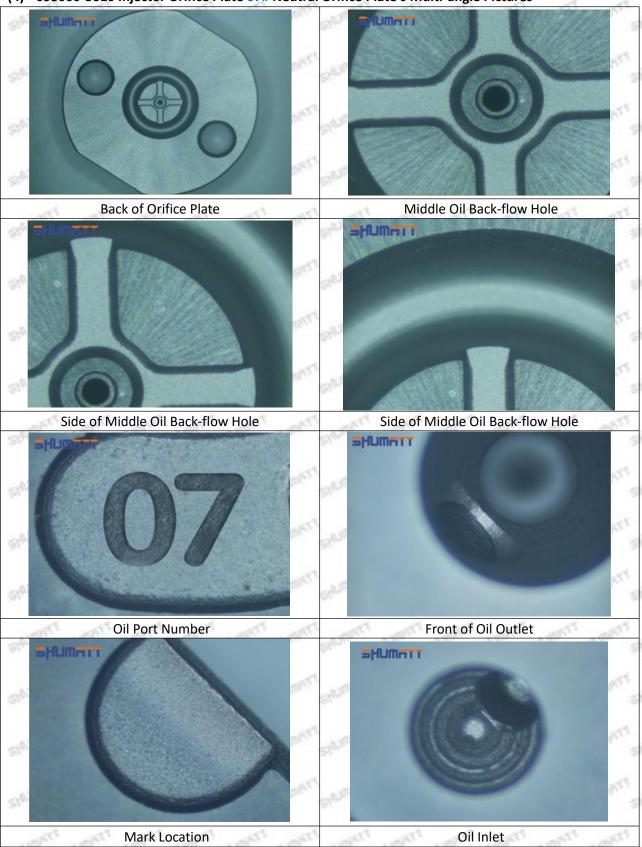

# (4) 095000-5610 Injector Orifice Plate 07# Neutral Orifice Plate's Multi-angle Pictures

Mob/WhatsApp: +86 13410541523 Tel: +8675523215133

Email: ruby@shumatt.com

© 2022 Shenzhen Shumatt Technology Co., Ltd