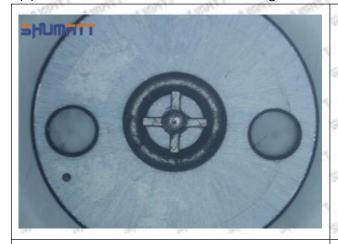

#### (1) Orifice Plate's Lettering

Mob/WhatsApp: +86 13410541523 Tel: +8675523215133

Email: ruby@shumatt.com

© 2022 Shenzhen Shumatt Technology Co., Ltd

Pic No. 1

| 1: Oil Port Number | 2: Grade Recognition Number | 3: Manufacture Number | 177 Last 1 |
|--------------------|-----------------------------|-----------------------|------------|

### (2) Orifice Plate's Structure

Pic No. 2

| 4: Oil Inlet   | 5: Stabilizing Pin  | 6: Front of Oil | 7: Mark Location   |
|----------------|---------------------|-----------------|--------------------|
| Show Show Show | 21/27 21/27 21/27 2 | Back-flow Hole  | 21/201 21/201 21/2 |