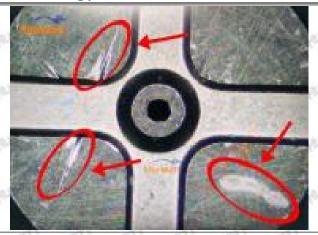

### (2) Orifice Plate's Structure

Pic No. 2

| 4: Oil Inlet   | 5: Stabilizing Pin  | 6: Front of Oil | 7: Mark Location   |
|----------------|---------------------|-----------------|--------------------|
| Show Show Show | 21/27 21/27 21/27 2 | Back-flow Hole  | 21/201 21/201 21/2 |