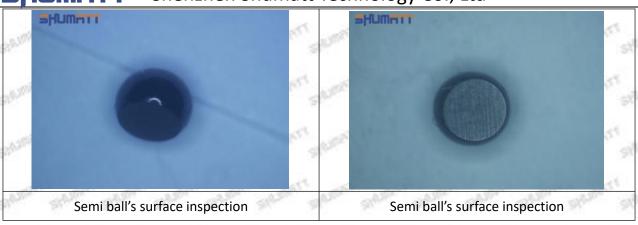

### (2) 095000-5610 Injector Orifice Plate 07# Inspection

The factory inspection of 095000-5610 injector orifice plate 07# is undergone three inspections - full inspection, random inspection, and batch inspection. Different brands of test benches are used to test 095000-5610 injector orifice plate 07# for a total of no less than three times for factory inspection, and 095000-5610 injector orifice plate 07# installation testing environment are progressed in dust-free workshop.