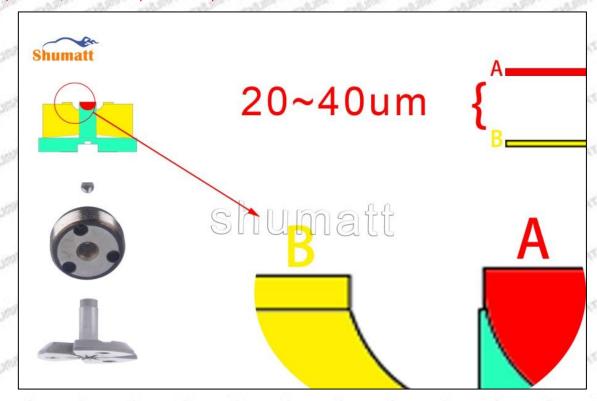

### (2) Orifice Plate's Structure

Pic No. 2

| 4: Oil Inlet   | 5: Stabilizing Pin  | 6: Front of Oil | 7: Mark Location   |
|----------------|---------------------|-----------------|--------------------|
| Show Show Show | 21/27 21/27 21/27 2 | Back-flow Hole  | 21/201 21/201 21/2 |