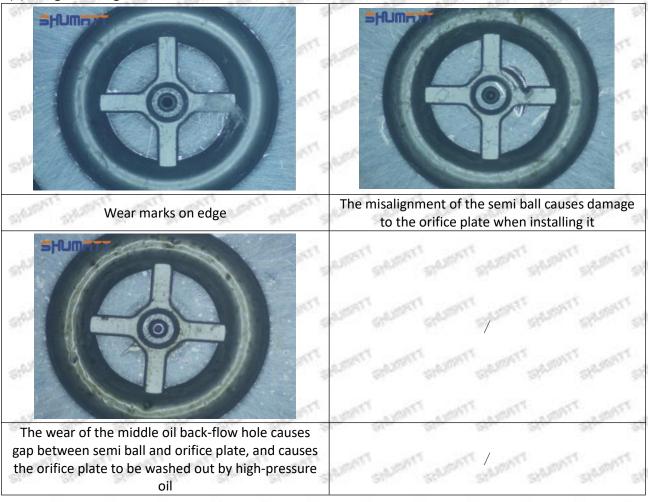

### (2) Orifice Plate's Structure

Pic No. 2

| 4: Oil Inlet   | 5: Stabilizing Pin  | 6: Front of Oil | 7: Mark Location   |
|----------------|---------------------|-----------------|--------------------|
| Show Show Show | 21/27 21/27 21/27 2 | Back-flow Hole  | 21/201 21/201 21/2 |