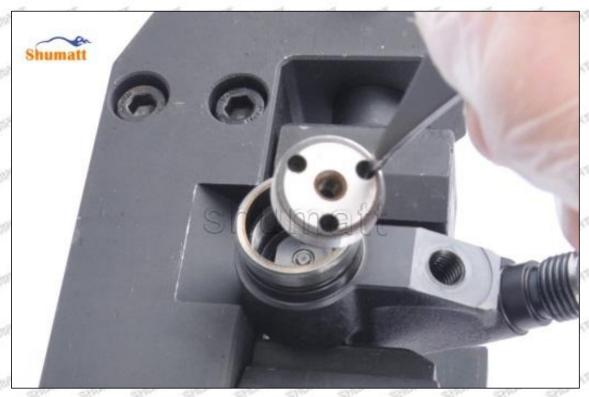

#### 1.9.095000-5610 Injector Orifice Plate 07# Thickness Measurement Methods

#### (1) Electronic Vernier Caliper

- Preparation: Clean all surfaces of the caliper with a dry soft cloth, please make sure there is a battery in the caliper before using it;
- 2. Press the OFF/ON button on the vernier caliper to turn on the caliper;
- 3. When you turn on the vernier caliper, sometimes there is data on the screen. This is because the caliper is not fully closed. You can roll the caliper with fingers to close it, and then press the ZERO button to return to zero;
- Put the orifice plate into the caliper and press it tightly by rolling the button;
- 5. After tightening, use the other hand to tighten the upper button of the caliper to prevent looseness from affecting the accuracy of the reading. Last read the data.