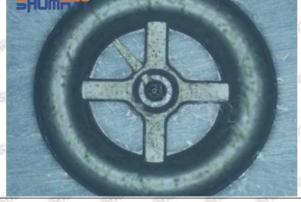

### 1.7. 095000-5610 Injector Orifice Plate 07# Lettering Detail's Display

#### (1) Orifice Plate's Lettering

Mob/WhatsApp: +86 13410541523 Tel: +8675523215133

Email: ruby@shumatt.com

© 2022 Shenzhen Shumatt Technology Co., Ltd

Pic No. 1

| 1: Oil Port Number | 2: Grade Recognition Number | 3: Manufacture Number | 177 Last 1 |
|--------------------|-----------------------------|-----------------------|------------|

### (2) Orifice Plate's Structure

Pic No. 2

| 4: Oil Inlet   | 5: Stabilizing Pin  | 6: Front of Oil | 7: Mark Location   |
|----------------|---------------------|-----------------|--------------------|
| Show Show Show | 21/27 21/27 21/27 2 | Back-flow Hole  | 21/201 21/201 21/2 |