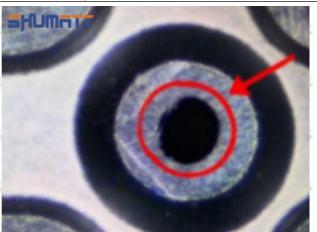

### (2) Orifice Plate's Structure

Pic No. 2

| 4: Oil Inlet   | 5: Stabilizing Pin  | 6: Front of Oil | 7: Mark Location   |
|----------------|---------------------|-----------------|--------------------|
| Show Show Show | 21/27 21/27 21/27 2 | Back-flow Hole  | 21/201 21/201 21/2 |