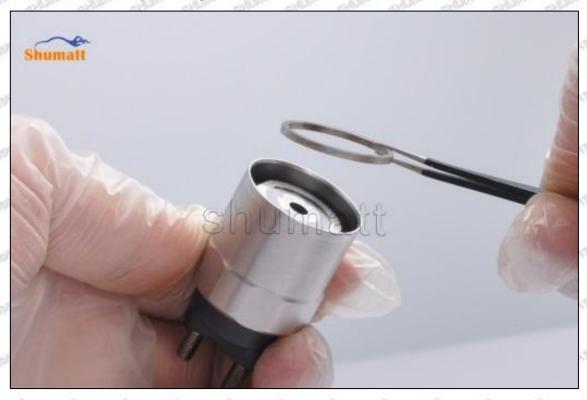

### 1.7. 095000-5610 Injector Orifice Plate 07# Lettering Detail's Display

#### (1) Orifice Plate's Lettering

Mob/WhatsApp: +86 13410541523 Tel: +8675523215133

Email: ruby@shumatt.com

© 2022 Shenzhen Shumatt Technology Co., Ltd

Pic No. 1

| 1: Oil Port Number | 2: Grade Recognition Number | 3: Manufacture Number | 177 Last 1 |
|--------------------|-----------------------------|-----------------------|------------|

### (2) Orifice Plate's Structure

Pic No. 2

| 4: Oil Inlet   | 5: Stabilizing Pin  | 6: Front of Oil | 7: Mark Location   |
|----------------|---------------------|-----------------|--------------------|
| Show Show Show | 21/27 21/27 21/27 2 | Back-flow Hole  | 21/201 21/201 21/2 |