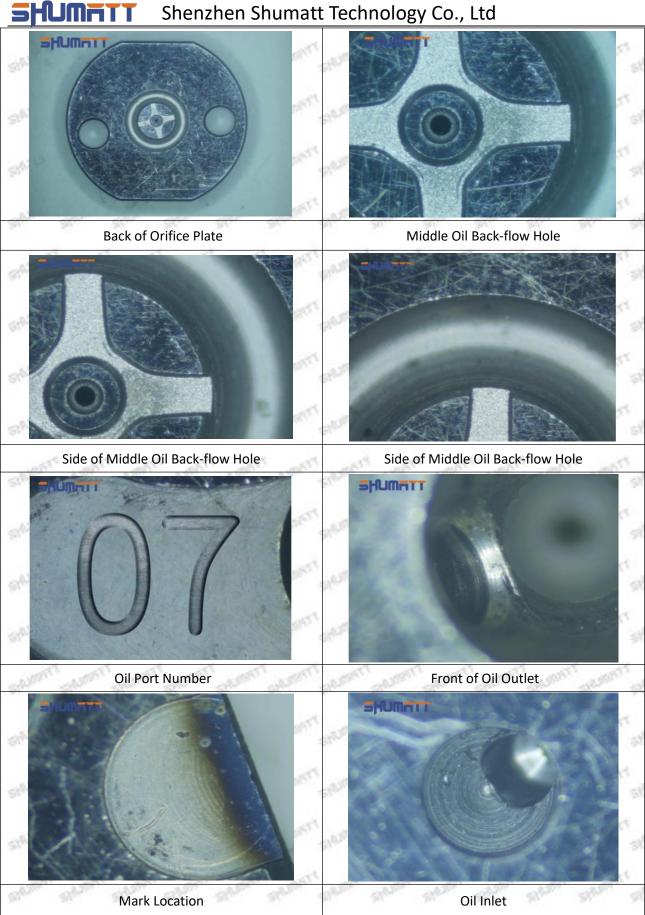

# (3) 095000-5610 Injector Orifice Plate 9# Liwei Orifice Plate's Multi-angle Pictures

Mob/WhatsApp: +86 13410541523 Tel: +8675523215133

Email: ruby@shumatt.com

© 2022 Shenzhen Shumatt Technology Co., Ltd