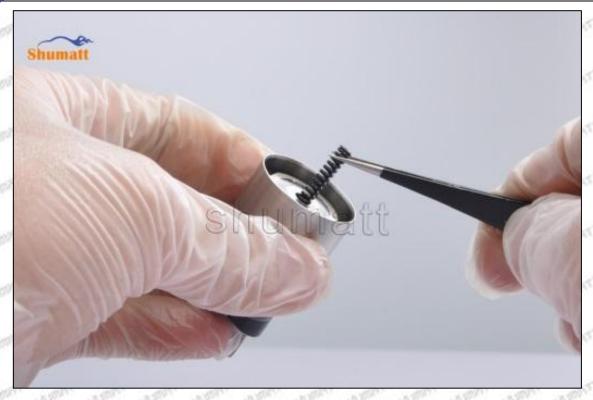

### (2) Orifice Plate's Structure

Pic No. 2

| 4: Oil Inlet   | 5: Stabilizing Pin  | 6: Front of Oil | 7: Mark Location   |
|----------------|---------------------|-----------------|--------------------|
| Show Show Show | 21/27 21/27 21/27 2 | Back-flow Hole  | 21/201 21/201 21/2 |