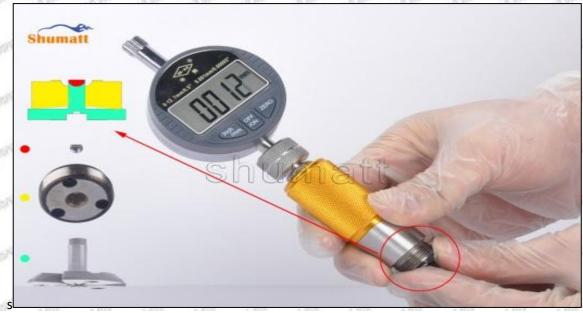

Parts' Name

Mob/WhatsApp: +86 13410541523 Tel: +8675523215133 Email: ruby@shumatt.com

© 2022 Shenzhen Shumatt Technology Co., Ltd

Pic No.2

| 1: Micro-tube                  | 2:Ratchet Force     | 3: Data Output        | 4: Display    | 5: mm Function |
|--------------------------------|---------------------|-----------------------|---------------|----------------|
|                                | Measuring Device    | Port                  | Screen        | Key            |
| 6: ON/OFF ZERO<br>Function Key | THE TRUTT THE PARTY | STATE OF THE STATE OF | AND THE PARTY | AND SHAPET     |

#### (2) Electronic Digital Display Micrometer

1. Preparation: Clean all surfaces of the caliper with a dry soft cloth, please make sure there is a battery in the caliper before using it;

#### 2. Use of ON/OFF ZERO function key:

In the "off "state, short press the ON/OFF ZERO function key to start up, the micrometer is in the metric reading (shown on the right of the display "mm") mode and display the set value. If there is no set value, the initial value is displayed as "0".