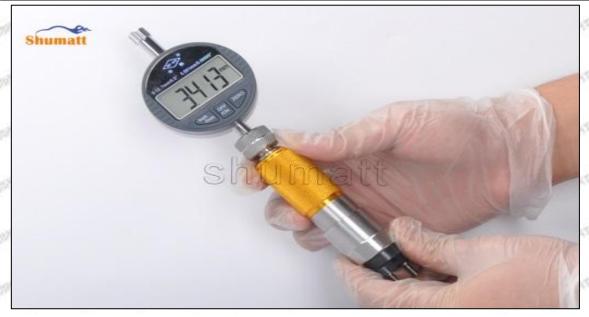

#### 1.9.095000-5610 Injector Orifice Plate 07# Thickness Measurement Methods

#### (2) Electronic Digital Display Micrometer

1. Preparation: Clean all surfaces of the caliper with a dry soft cloth, please make sure there is a battery in the caliper before using it;

#### 2. Use of ON/OFF ZERO function key:

In the "off "state, short press the ON/OFF ZERO function key to start up, the micrometer is in the metric reading (shown on the right of the display "mm") mode and display the set value. If there is no set value, the initial value is displayed as "0".