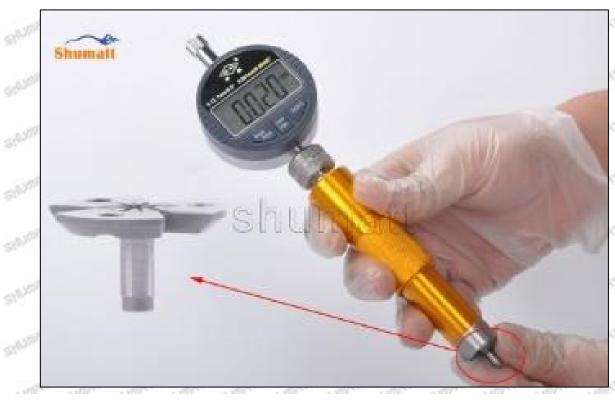

#### 1.9.095000-5610 Injector Orifice Plate 07# Thickness Measurement Methods

#### (1) Electronic Vernier Caliper

- Preparation: Clean all surfaces of the caliper with a dry soft cloth, please make sure there is a battery in the caliper before using it;
- 2. Press the OFF/ON button on the vernier caliper to turn on the caliper;
- 3. When you turn on the vernier caliper, sometimes there is data on the screen. This is because the caliper is not fully closed. You can roll the caliper with fingers to close it, and then press the ZERO button to return to zero;
- Put the orifice plate into the caliper and press it tightly by rolling the button;
- 5. After tightening, use the other hand to tighten the upper button of the caliper to prevent looseness from affecting the accuracy of the reading. Last read the data.

Mob/WhatsApp: +86 13410541523 Tel: +8675523215133

Email: ruby@shumatt.com Website: www.shumatt.com

Pic No.1

A Notice: When using the electronic vernier caliper, be sure to return on zero port, otherwise there will be a large error in the measurement results!