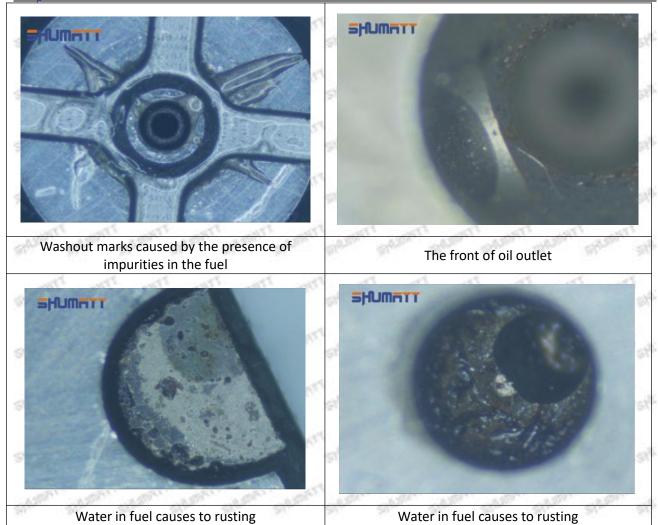

#### (1) 095000-5610 Injector Orifice Plate 07# Testing

All 095000-5610 injector orifice plate 07# parts are subjected to A-hole flow test, Z-hole flow test, precision test, high temperature test, low temperature test, pressure test, leakage test, durability test, and various working condition tests.

### (2) 095000-5610 Injector Orifice Plate 07# Inspection

The factory inspection of 095000-5610 injector orifice plate 07# is undergone three inspections - full inspection, random inspection, and batch inspection. Different brands of test benches are used to test 095000-5610 injector orifice plate 07# for a total of no less than three times for factory inspection, and 095000-5610 injector orifice plate 07# installation testing environment are progressed in dust-free workshop.