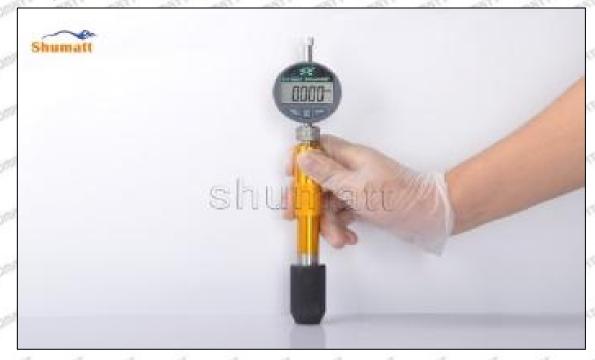

#### (1) Electronic Vernier Caliper

- Preparation: Clean all surfaces of the caliper with a dry soft cloth, please make sure there is a battery in the caliper before using it;
- 2. Press the OFF/ON button on the vernier caliper to turn on the caliper;
- 3. When you turn on the vernier caliper, sometimes there is data on the screen. This is because the caliper is not fully closed. You can roll the caliper with fingers to close it, and then press the ZERO button to return to zero;
- Put the orifice plate into the caliper and press it tightly by rolling the button;
- 5. After tightening, use the other hand to tighten the upper button of the caliper to prevent looseness from affecting the accuracy of the reading. Last read the data.

Mob/WhatsApp: +86 13410541523 Tel: +8675523215133

Email: ruby@shumatt.com Website: www.shumatt.com

Pic No.1

A Notice: When using the electronic vernier caliper, be sure to return on zero port, otherwise there will be a large error in the measurement results!