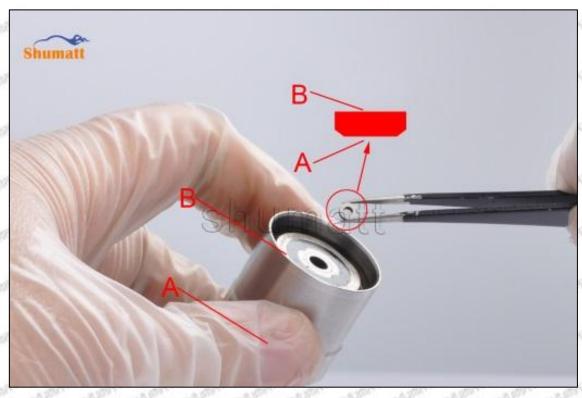

### 1.7. 095000-5610 Injector Orifice Plate 07# Lettering Detail's Display

#### (1) Orifice Plate's Lettering

Mob/WhatsApp: +86 13410541523 Tel: +8675523215133

Email: ruby@shumatt.com

© 2022 Shenzhen Shumatt Technology Co., Ltd

Pic No. 1

| 1: Oil Port Number | 2: Grade Recognition Number | 3: Manufacture Number | 177 Last 1 |
|--------------------|-----------------------------|-----------------------|------------|

### (2) Orifice Plate's Structure

Pic No. 2

| 4: Oil Inlet   | 5: Stabilizing Pin  | 6: Front of Oil | 7: Mark Location   |
|----------------|---------------------|-----------------|--------------------|
| Show Show Show | 21/27 21/27 21/27 2 | Back-flow Hole  | 21/201 21/201 21/2 |