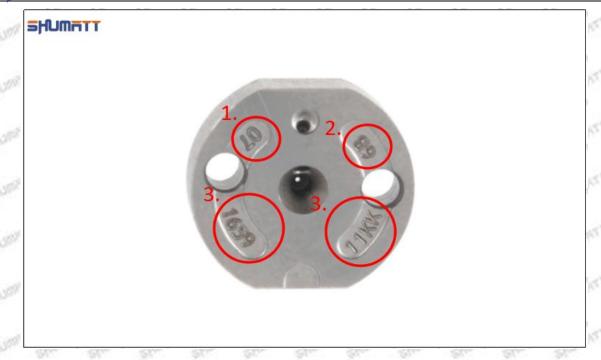

#### (1) Orifice Plate's Lettering

Mob/WhatsApp: +86 13410541523 Tel: +8675523215133

Email: ruby@shumatt.com

© 2022 Shenzhen Shumatt Technology Co., Ltd

Pic No. 1

| 1: Oil Port Number | 2: Grade Recognition Number | 3: Manufacture Number | 177 Last 1 |
|--------------------|-----------------------------|-----------------------|------------|