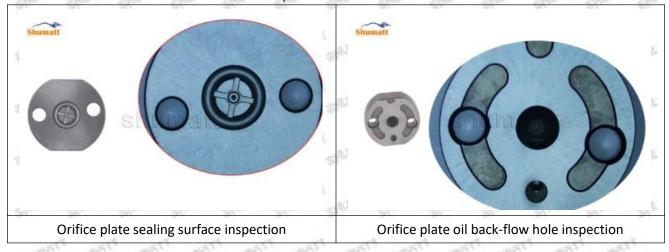

### (2) Orifice Plate's Structure

Pic No. 2

| 4: Oil Inlet   | 5: Stabilizing Pin  | 6: Front of Oil | 7: Mark Location   |
|----------------|---------------------|-----------------|--------------------|
| Show Show Show | 21/27 21/27 21/27 2 | Back-flow Hole  | 21/201 21/201 21/2 |