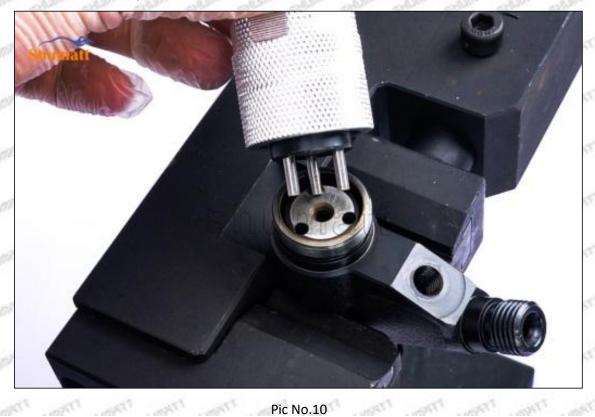

#### 1.9.095000-5610 Injector Orifice Plate 07# Thickness Measurement Methods

#### (1) Electronic Vernier Caliper

- Preparation: Clean all surfaces of the caliper with a dry soft cloth, please make sure there is a battery in the caliper before using it;
- 2. Press the OFF/ON button on the vernier caliper to turn on the caliper;
- 3. When you turn on the vernier caliper, sometimes there is data on the screen. This is because the caliper is not fully closed. You can roll the caliper with fingers to close it, and then press the ZERO button to return to zero;
- Put the orifice plate into the caliper and press it tightly by rolling the button;
- 5. After tightening, use the other hand to tighten the upper button of the caliper to prevent looseness from affecting the accuracy of the reading. Last read the data.