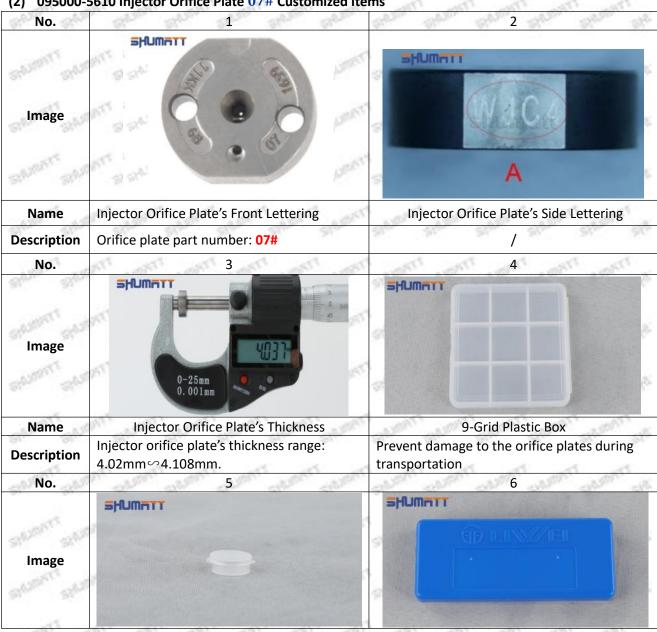

#### (2) 095000-5610 Injector Orifice Plate 07# Customized Items

Mob/WhatsApp: +86 13410541523 Tel: +8675523215133 Website: www.shumatt.com

Email: ruby@shumatt.com

| Name                | Neutral Injector Orifice Plate's Individual<br>Box                                                                                                                                                                                                                                                                                                                                                                                                                                                                                                                                                                                                                                                                                                                                                                                                                                                                                                                                                                                                                                                                                                                                                                                                                                                                                                                                                                                                                                                                                                                                                                                                                                                                                                                                                                                                                                                                                                                                                                                                                                                                             | Orifice Plate's 10pcs Packing Box                                                                                                                                                                                                                                                                                                                                                                                                                                                                                                                                                                                                                                                                                                                                                                                                                                                                                                                                                                                                                                                                                                                                                                                                                                                                                                                                                                                                                                                                                                                                                                                                                                                                                                                                                                                                                                                                                                                                                                                                                                                                                              |  |  |
|---------------------|--------------------------------------------------------------------------------------------------------------------------------------------------------------------------------------------------------------------------------------------------------------------------------------------------------------------------------------------------------------------------------------------------------------------------------------------------------------------------------------------------------------------------------------------------------------------------------------------------------------------------------------------------------------------------------------------------------------------------------------------------------------------------------------------------------------------------------------------------------------------------------------------------------------------------------------------------------------------------------------------------------------------------------------------------------------------------------------------------------------------------------------------------------------------------------------------------------------------------------------------------------------------------------------------------------------------------------------------------------------------------------------------------------------------------------------------------------------------------------------------------------------------------------------------------------------------------------------------------------------------------------------------------------------------------------------------------------------------------------------------------------------------------------------------------------------------------------------------------------------------------------------------------------------------------------------------------------------------------------------------------------------------------------------------------------------------------------------------------------------------------------|--------------------------------------------------------------------------------------------------------------------------------------------------------------------------------------------------------------------------------------------------------------------------------------------------------------------------------------------------------------------------------------------------------------------------------------------------------------------------------------------------------------------------------------------------------------------------------------------------------------------------------------------------------------------------------------------------------------------------------------------------------------------------------------------------------------------------------------------------------------------------------------------------------------------------------------------------------------------------------------------------------------------------------------------------------------------------------------------------------------------------------------------------------------------------------------------------------------------------------------------------------------------------------------------------------------------------------------------------------------------------------------------------------------------------------------------------------------------------------------------------------------------------------------------------------------------------------------------------------------------------------------------------------------------------------------------------------------------------------------------------------------------------------------------------------------------------------------------------------------------------------------------------------------------------------------------------------------------------------------------------------------------------------------------------------------------------------------------------------------------------------|--|--|
| Description         | Prevent damage to the orifice plates during transportation                                                                                                                                                                                                                                                                                                                                                                                                                                                                                                                                                                                                                                                                                                                                                                                                                                                                                                                                                                                                                                                                                                                                                                                                                                                                                                                                                                                                                                                                                                                                                                                                                                                                                                                                                                                                                                                                                                                                                                                                                                                                     | Liwei orifice plate's 10PCS plastic box to prevent damage to the orifice plates during transportation                                                                                                                                                                                                                                                                                                                                                                                                                                                                                                                                                                                                                                                                                                                                                                                                                                                                                                                                                                                                                                                                                                                                                                                                                                                                                                                                                                                                                                                                                                                                                                                                                                                                                                                                                                                                                                                                                                                                                                                                                          |  |  |
| No.                 | 7                                                                                                                                                                                                                                                                                                                                                                                                                                                                                                                                                                                                                                                                                                                                                                                                                                                                                                                                                                                                                                                                                                                                                                                                                                                                                                                                                                                                                                                                                                                                                                                                                                                                                                                                                                                                                                                                                                                                                                                                                                                                                                                              | 8                                                                                                                                                                                                                                                                                                                                                                                                                                                                                                                                                                                                                                                                                                                                                                                                                                                                                                                                                                                                                                                                                                                                                                                                                                                                                                                                                                                                                                                                                                                                                                                                                                                                                                                                                                                                                                                                                                                                                                                                                                                                                                                              |  |  |
| SMITTER SHIP        | SHUMATT                                                                                                                                                                                                                                                                                                                                                                                                                                                                                                                                                                                                                                                                                                                                                                                                                                                                                                                                                                                                                                                                                                                                                                                                                                                                                                                                                                                                                                                                                                                                                                                                                                                                                                                                                                                                                                                                                                                                                                                                                                                                                                                        | applment and a second a second and a second  |  |  |
| Image               |                                                                                                                                                                                                                                                                                                                                                                                                                                                                                                                                                                                                                                                                                                                                                                                                                                                                                                                                                                                                                                                                                                                                                                                                                                                                                                                                                                                                                                                                                                                                                                                                                                                                                                                                                                                                                                                                                                                                                                                                                                                                                                                                |                                                                                                                                                                                                                                                                                                                                                                                                                                                                                                                                                                                                                                                                                                                                                                                                                                                                                                                                                                                                                                                                                                                                                                                                                                                                                                                                                                                                                                                                                                                                                                                                                                                                                                                                                                                                                                                                                                                                                                                                                                                                                                                                |  |  |
| Name                | Injector Orifice Plate's Individual Box                                                                                                                                                                                                                                                                                                                                                                                                                                                                                                                                                                                                                                                                                                                                                                                                                                                                                                                                                                                                                                                                                                                                                                                                                                                                                                                                                                                                                                                                                                                                                                                                                                                                                                                                                                                                                                                                                                                                                                                                                                                                                        | Orifice Plate's 12pcs Packing Box                                                                                                                                                                                                                                                                                                                                                                                                                                                                                                                                                                                                                                                                                                                                                                                                                                                                                                                                                                                                                                                                                                                                                                                                                                                                                                                                                                                                                                                                                                                                                                                                                                                                                                                                                                                                                                                                                                                                                                                                                                                                                              |  |  |
| Description         | Liwei orifice plate's individual box                                                                                                                                                                                                                                                                                                                                                                                                                                                                                                                                                                                                                                                                                                                                                                                                                                                                                                                                                                                                                                                                                                                                                                                                                                                                                                                                                                                                                                                                                                                                                                                                                                                                                                                                                                                                                                                                                                                                                                                                                                                                                           | Greenpower orifice plate's 12PCS plastic box to prevent damage to the orifice plates during transportation                                                                                                                                                                                                                                                                                                                                                                                                                                                                                                                                                                                                                                                                                                                                                                                                                                                                                                                                                                                                                                                                                                                                                                                                                                                                                                                                                                                                                                                                                                                                                                                                                                                                                                                                                                                                                                                                                                                                                                                                                     |  |  |
| No.                 | 9                                                                                                                                                                                                                                                                                                                                                                                                                                                                                                                                                                                                                                                                                                                                                                                                                                                                                                                                                                                                                                                                                                                                                                                                                                                                                                                                                                                                                                                                                                                                                                                                                                                                                                                                                                                                                                                                                                                                                                                                                                                                                                                              | 10                                                                                                                                                                                                                                                                                                                                                                                                                                                                                                                                                                                                                                                                                                                                                                                                                                                                                                                                                                                                                                                                                                                                                                                                                                                                                                                                                                                                                                                                                                                                                                                                                                                                                                                                                                                                                                                                                                                                                                                                                                                                                                                             |  |  |
| Image               |                                                                                                                                                                                                                                                                                                                                                                                                                                                                                                                                                                                                                                                                                                                                                                                                                                                                                                                                                                                                                                                                                                                                                                                                                                                                                                                                                                                                                                                                                                                                                                                                                                                                                                                                                                                                                                                                                                                                                                                                                                                                                                                                |                                                                                                                                                                                                                                                                                                                                                                                                                                                                                                                                                                                                                                                                                                                                                                                                                                                                                                                                                                                                                                                                                                                                                                                                                                                                                                                                                                                                                                                                                                                                                                                                                                                                                                                                                                                                                                                                                                                                                                                                                                                                                                                                |  |  |
| Name                | Shumatt Orifice Plate's Box                                                                                                                                                                                                                                                                                                                                                                                                                                                                                                                                                                                                                                                                                                                                                                                                                                                                                                                                                                                                                                                                                                                                                                                                                                                                                                                                                                                                                                                                                                                                                                                                                                                                                                                                                                                                                                                                                                                                                                                                                                                                                                    | Orifice Plate's VCI Anti-Rust Bag                                                                                                                                                                                                                                                                                                                                                                                                                                                                                                                                                                                                                                                                                                                                                                                                                                                                                                                                                                                                                                                                                                                                                                                                                                                                                                                                                                                                                                                                                                                                                                                                                                                                                                                                                                                                                                                                                                                                                                                                                                                                                              |  |  |
| Description         | Shumatt orifice plate's plastic box to prevent damage to the orifice plates during transportation                                                                                                                                                                                                                                                                                                                                                                                                                                                                                                                                                                                                                                                                                                                                                                                                                                                                                                                                                                                                                                                                                                                                                                                                                                                                                                                                                                                                                                                                                                                                                                                                                                                                                                                                                                                                                                                                                                                                                                                                                              | 9-grid orifice plate packaging box's blue VCI anti-rust bag, suitable for long-term storage of the orifice plate                                                                                                                                                                                                                                                                                                                                                                                                                                                                                                                                                                                                                                                                                                                                                                                                                                                                                                                                                                                                                                                                                                                                                                                                                                                                                                                                                                                                                                                                                                                                                                                                                                                                                                                                                                                                                                                                                                                                                                                                               |  |  |
| No.                 | 11                                                                                                                                                                                                                                                                                                                                                                                                                                                                                                                                                                                                                                                                                                                                                                                                                                                                                                                                                                                                                                                                                                                                                                                                                                                                                                                                                                                                                                                                                                                                                                                                                                                                                                                                                                                                                                                                                                                                                                                                                                                                                                                             | Carline Carline Carline Carline Car                                                                                                                                                                                                                                                                                                                                                                                                                                                                                                                                                                                                                                                                                                                                                                                                                                                                                                                                                                                                                                                                                                                                                                                                                                                                                                                                                                                                                                                                                                                                                                                                                                                                                                                                                                                                                                                                                                                                                                                                                                                                                            |  |  |
| Image               | SHUMATT  SHUMATT  COSPCE PLATE  Planting (5, 18)  Shumatt  Cospc Plant  Planting (5, 18)  Smull beat con  Smul | CHARGE CH |  |  |
| 1700                | My "AN, "AN, "AN, "AN, "AN, "AN,                                                                                                                                                                                                                                                                                                                                                                                                                                                                                                                                                                                                                                                                                                                                                                                                                                                                                                                                                                                                                                                                                                                                                                                                                                                                                                                                                                                                                                                                                                                                                                                                                                                                                                                                                                                                                                                                                                                                                                                                                                                                                               | A KONTY A TONTY A TONTY A TONTY A STORY                                                                                                                                                                                                                                                                                                                                                                                                                                                                                                                                                                                                                                                                                                                                                                                                                                                                                                                                                                                                                                                                                                                                                                                                                                                                                                                                                                                                                                                                                                                                                                                                                                                                                                                                                                                                                                                                                                                                                                                                                                                                                        |  |  |
| -53PM -53P          | and the second s |                                                                                                                                                                                                                                                                                                                                                                                                                                                                                                                                                                                                                                                                                                                                                                                                                                                                                                                                                                                                                                                                                                                                                                                                                                                                                                                                                                                                                                                                                                                                                                                                                                                                                                                                                                                                                                                                                                                                                                                                                                                                                                                                |  |  |
| Name<br>Description | Shumatt Label                                                                                                                                                                                                                                                                                                                                                                                                                                                                                                                                                                                                                                                                                                                                                                                                                                                                                                                                                                                                                                                                                                                                                                                                                                                                                                                                                                                                                                                                                                                                                                                                                                                                                                                                                                                                                                                                                                                                                                                                                                                                                                                  | N N N N                                                                                                                                                                                                                                                                                                                                                                                                                                                                                                                                                                                                                                                                                                                                                                                                                                                                                                                                                                                                                                                                                                                                                                                                                                                                                                                                                                                                                                                                                                                                                                                                                                                                                                                                                                                                                                                                                                                                                                                                                                                                                                                        |  |  |