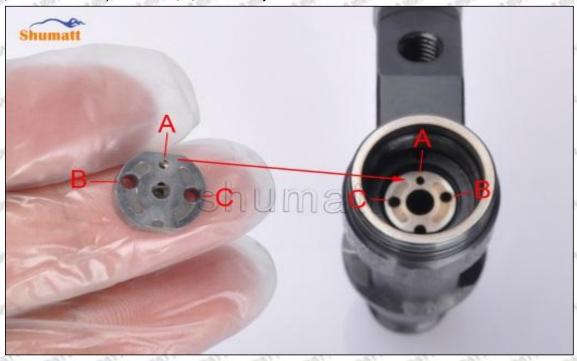

### (2) Orifice Plate's Structure

Pic No. 2

| 4: Oil Inlet   | 5: Stabilizing Pin  | 6: Front of Oil | 7: Mark Location   |
|----------------|---------------------|-----------------|--------------------|
| Show Show Show | 21/27 21/27 21/27 2 | Back-flow Hole  | 21/201 21/201 21/2 |