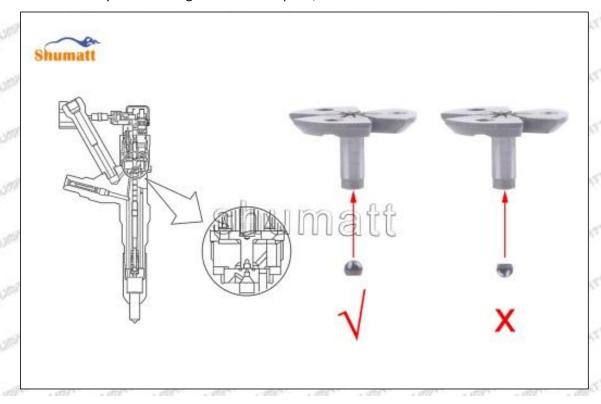

### (2) Orifice Plate's Structure

Pic No. 2

| 4: Oil Inlet   | 5: Stabilizing Pin  | 6: Front of Oil | 7: Mark Location   |
|----------------|---------------------|-----------------|--------------------|
| Show Show Show | 21/27 21/27 21/27 2 | Back-flow Hole  | 21/201 21/201 21/2 |