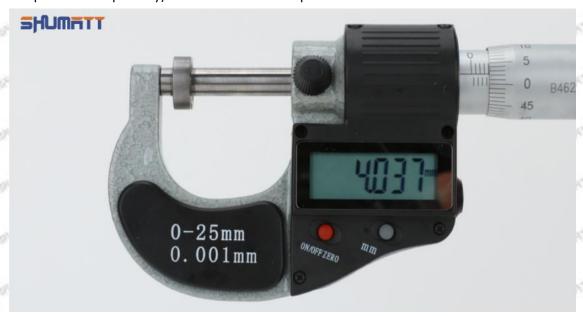

#### (1) Electronic Vernier Caliper

- Preparation: Clean all surfaces of the caliper with a dry soft cloth, please make sure there is a battery in the caliper before using it;
- 2. Press the OFF/ON button on the vernier caliper to turn on the caliper;
- 3. When you turn on the vernier caliper, sometimes there is data on the screen. This is because the caliper is not fully closed. You can roll the caliper with fingers to close it, and then press the ZERO button to return to zero;
- Put the orifice plate into the caliper and press it tightly by rolling the button;
- 5. After tightening, use the other hand to tighten the upper button of the caliper to prevent looseness from affecting the accuracy of the reading. Last read the data.

Mob/WhatsApp: +86 13410541523 Tel: +8675523215133

Email: ruby@shumatt.com Website: www.shumatt.com

Pic No.1

A Notice: When using the electronic vernier caliper, be sure to return on zero port, otherwise there will be a large error in the measurement results!

#### (2) Electronic Digital Display Micrometer

1. Preparation: Clean all surfaces of the caliper with a dry soft cloth, please make sure there is a battery in the caliper before using it;