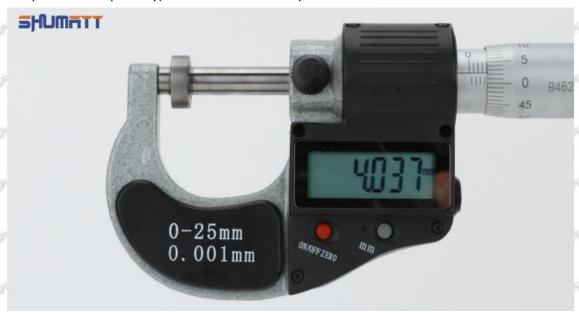

#### (1) Electronic Vernier Caliper

- Preparation: Clean all surfaces of the caliper with a dry soft cloth, please make sure there is a battery in the caliper before using it;
- 2. Press the OFF/ON button on the vernier caliper to turn on the caliper;
- 3. When you turn on the vernier caliper, sometimes there is data on the screen. This is because the caliper is not fully closed. You can roll the caliper with fingers to close it, and then press the ZERO button to return to zero;
- Put the orifice plate into the caliper and press it tightly by rolling the button;
- 5. After tightening, use the other hand to tighten the upper button of the caliper to prevent looseness from affecting the accuracy of the reading. Last read the data.

Mob/WhatsApp: +86 13410541523 Tel: +8675523215133

Email: ruby@shumatt.com Website: www.shumatt.com

Pic No.1

A Notice: When using the electronic vernier caliper, be sure to return on zero port, otherwise there will be a large error in the measurement results!