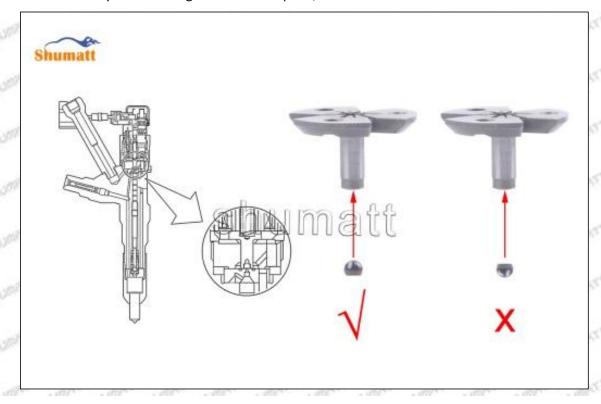

#### 2.3.095000-5800 Injector Orifice Plate 10# Installation Steps

(1) Before install 095000-5800 injector orifice plate 10#, clean it in an ultrasonic cleaning machine for 3-5 minutes so that to make the dirt, anti-rust oil oxide, paraffin base, naphthenic base, intermediate base, salt, lead naphthenate, zinc naphthenate, sodium petroleum sulfonate, barium petroleum sulfonate, calcium petroleum sulfonate, tallow diamine trioleate and rosin amine shedding fall off.

Mob/WhatsApp: +86 13410541523 Tel: +8675523215133

 $\begin{tabular}{ll} Email: $\underline{ruby@shumatt.com}$ & Website: $\underline{www.shumatt.com}$ \\ \end{tabular}$ 

- (2) Use compressed air to clean up the cleaning fluid attached to the surface of the cleaned orifice plate to meet the use standard.
- (3) When installing the orifice plate, install it according to the oil hole A on the orifice plate, and match A, B, C on the orifice plate with A, B, C on the injector house. See as Pic No. 1