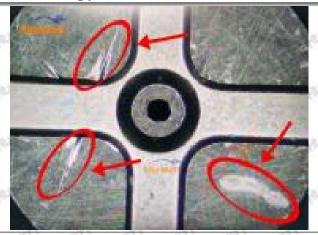

#### 2.1.095000-5800 Injector Orifice Plate 10# Inspection and Semi Ball Inspection

(1) Magnify 500 times under the microscope to check whether there is indentation on the sealing surface and the oil outlet hole of the orifice plate, check whether there is wear, scratch, damage, rust, depression, semicircle in the center hole of the orifice plate.

# Shenzhen Shumatt Technology Co., Ltd

Orifice plate center deviation inspection

There is indentation on the side, the orifice plate needs to be replaced

There is indentation in the middle oil back-flow hole, the orifice plate needs to be replaced

### (1) Slight Damaged

Mob/WhatsApp: +86 13410541523 Tel: +8675523215133

Email: <u>ruby@shumatt.com</u> Website: <u>www.shumatt.com</u>

#### (2) Moderate Damaged

Wear marks on edge

The misalignment of the semi ball causes damage to the orifice plate when installing it

The wear of the middle oil back-flow hole causes gap between semi ball and orifice plate, and causes the orifice plate to be washed out by high-pressure oil

#### (3) Highly Damaged

Obvious Wear marks on edge

The misalignment of the semi ball causes damage to the orifice plate when installing it

Mob/WhatsApp: +86 13410541523

Email: ruby@shumatt.com

© 2022 Shenzhen Shumatt Technology Co., Ltd