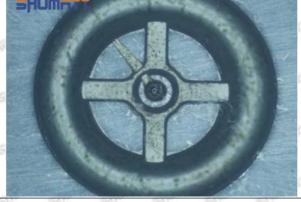

#### (1) Orifice Plate's Lettering

Mob/WhatsApp: +86 13410541523 Tel: +8675523215133

Email: ruby@shumatt.com

© 2022 Shenzhen Shumatt Technology Co., Ltd

Pic No. 1

| 1: Oil Port Number | 2: Grade Recognition Number | 3: Manufacture Number | 177 Last 1 |
|--------------------|-----------------------------|-----------------------|------------|

### (2) Orifice Plate's Structure

Pic No. 2

| 4: Oil Inlet      | 5: Stabilizing Pin  | 6: Front of Oil | 7: Mark Location                         |
|-------------------|---------------------|-----------------|------------------------------------------|
| Story Story Story | 21/27 21/27 21/27 2 | Back-flow Hole  | 24 24 24 24 24 24 24 24 24 24 24 24 24 2 |