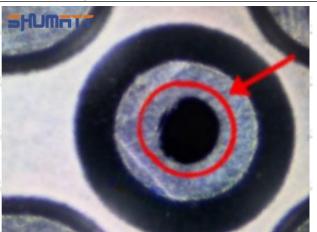

#### 2.1.095000-5800 Injector Orifice Plate 10# Inspection and Semi Ball Inspection

(1) Magnify 500 times under the microscope to check whether there is indentation on the sealing surface and the oil outlet hole of the orifice plate, check whether there is wear, scratch, damage, rust, depression, semicircle in the center hole of the orifice plate.

# Shenzhen Shumatt Technology Co., Ltd

Orifice plate center deviation inspection

There is indentation on the side, the orifice plate needs to be replaced

There is indentation in the middle oil back-flow hole, the orifice plate needs to be replaced