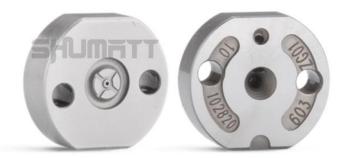

#### 1.1. 095000-5800 Injector Orifice Plate 10# Basic Information

| Title | China made new 095000-5800 fuel Injector Orifice Plate's 10# |
|-------|--------------------------------------------------------------|
| SKU1  | G1Z1100000010                                                |
| SKU2  | G1L32950401000                                               |
| SKU3  | G1N12950401000                                               |
| SKU4  | G1Z172950401000                                              |

#### (2) 095000-5800 Injector Orifice Plate 10# Part Number Common Writing

10#, 32, 295040-6900, 2950406900, 2950406900