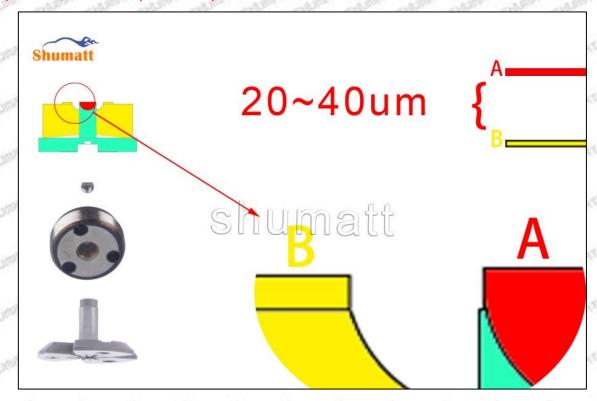

The normal range of the buffer stroke is 20-40 (um) microns.

(6) The measurement of buffer lift is in the normal range, within 20-40 (um) microns, see as Pic No. 4

Mob/WhatsApp: +86 13410541523 Tel: +8675523215133 Email: ruby@shumatt.com

© 2022 Shenzhen Shumatt Technology Co., Ltd

20/38

Pic No. 4

A Notice: The buffer stroke is the distance between the plane A of the semi ball to the plane B of the lock nut. If it is lower than 20-40 (um) microns, grin the B plane to 20-40 (um) microns. If it is higher than 20-40 (um) microns, check worn parts and replace it.