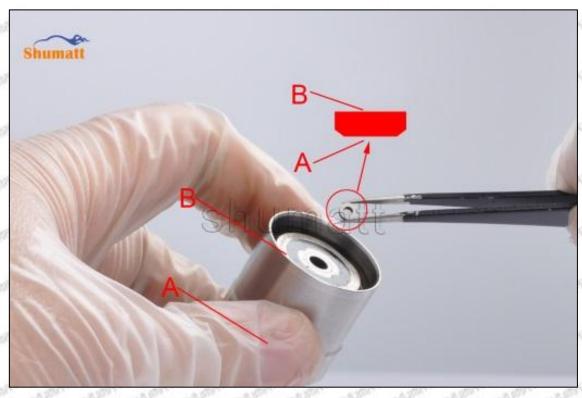

#### 2.3.095000-5800 Injector Orifice Plate 10# Installation Steps

(1) Before install 095000-5800 injector orifice plate 10#, clean it in an ultrasonic cleaning machine for 3-5 minutes so that to make the dirt, anti-rust oil oxide, paraffin base, naphthenic base, intermediate base, salt, lead naphthenate, zinc naphthenate, sodium petroleum sulfonate, barium petroleum sulfonate, calcium petroleum sulfonate, tallow diamine trioleate and rosin amine shedding fall off.

Mob/WhatsApp: +86 13410541523 Tel: +8675523215133

 $\begin{tabular}{ll} Email: $\underline{ruby@shumatt.com}$ & Website: $\underline{www.shumatt.com}$ \\ \end{tabular}$ 

- (2) Use compressed air to clean up the cleaning fluid attached to the surface of the cleaned orifice plate to meet the use standard.
- (3) When installing the orifice plate, install it according to the oil hole A on the orifice plate, and match A, B, C on the orifice plate with A, B, C on the injector house. See as Pic No. 1