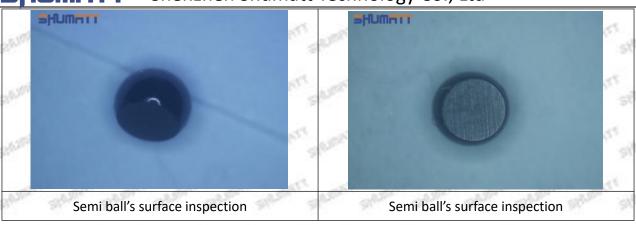

#### 2.1.095000-5800 Injector Orifice Plate 10# Inspection and Semi Ball Inspection

(1) Magnify 500 times under the microscope to check whether there is indentation on the sealing surface and the oil outlet hole of the orifice plate, check whether there is wear, scratch, damage, rust, depression, semicircle in the center hole of the orifice plate.

(2) Magnified 500 times under the microscope, check the plane position of the semi ball, if there is any scratch, it is recommended to replace it.

Mob/WhatsApp: +86 13410541523 Tel: +8675523215133

Email: ruby@shumatt.com