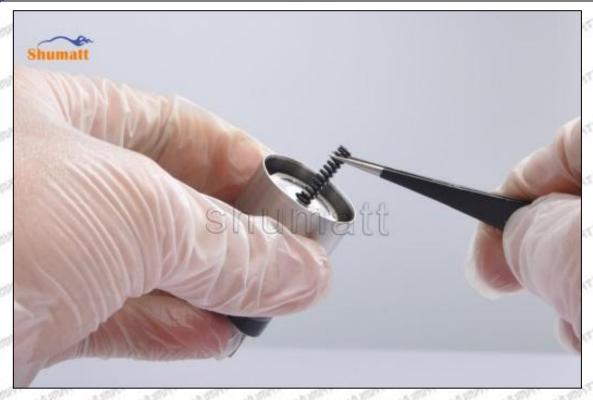

#### 2.3.095000-5800 Injector Orifice Plate 10# Installation Steps

(1) Before install 095000-5800 injector orifice plate 10#, clean it in an ultrasonic cleaning machine for 3-5 minutes so that to make the dirt, anti-rust oil oxide, paraffin base, naphthenic base, intermediate base, salt, lead naphthenate, zinc naphthenate, sodium petroleum sulfonate, barium petroleum sulfonate, calcium petroleum sulfonate, tallow diamine trioleate and rosin amine shedding fall off.

Mob/WhatsApp: +86 13410541523 Tel: +8675523215133

 $\begin{tabular}{ll} Email: $\underline{ruby@shumatt.com}$ & Website: $\underline{www.shumatt.com}$ \\ \end{tabular}$ 

- (2) Use compressed air to clean up the cleaning fluid attached to the surface of the cleaned orifice plate to meet the use standard.
- (3) When installing the orifice plate, install it according to the oil hole A on the orifice plate, and match A, B, C on the orifice plate with A, B, C on the injector house. See as Pic No. 1