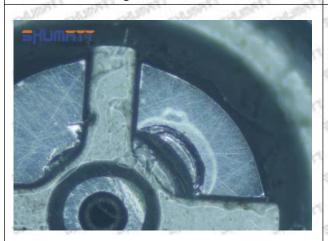

### (1) Slight Damaged

Mob/WhatsApp: +86 13410541523 Tel: +8675523215133

Email: <u>ruby@shumatt.com</u> Website: <u>www.shumatt.com</u>

#### (2) Moderate Damaged

Wear marks on edge

The misalignment of the semi ball causes damage to the orifice plate when installing it

The wear of the middle oil back-flow hole causes gap between semi ball and orifice plate, and causes the orifice plate to be washed out by high-pressure oil