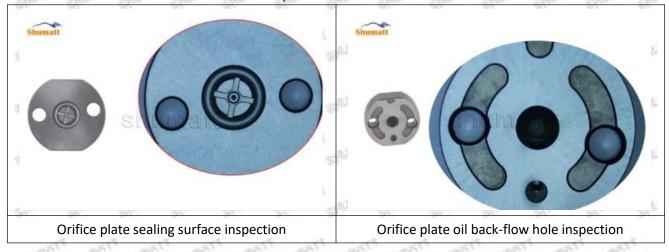

#### 2.1.095000-5800 Injector Orifice Plate 10# Inspection and Semi Ball Inspection

(1) Magnify 500 times under the microscope to check whether there is indentation on the sealing surface and the oil outlet hole of the orifice plate, check whether there is wear, scratch, damage, rust, depression, semicircle in the center hole of the orifice plate.

# Shenzhen Shumatt Technology Co., Ltd

Orifice plate center deviation inspection

There is indentation on the side, the orifice plate needs to be replaced

There is indentation in the middle oil back-flow hole, the orifice plate needs to be replaced

The middle oil back-flow hole is semicircular, the orifice plate needs to be replaced

Website: www.shumatt.com

⚠ The blockage of the oil back-flow hole will cause small volume of the oil return, and the oil will not be injected.

⚠ When oil back-flow hole becomes larger, it causes the semi ball to be not tightly sealed, which causes the fuel injection pressure cannot be established, then the fuel injector cannot work normally.

⚠ The wear on orifice plate's surface causes gap to the semi ball, which leads to large volume of oil return, in serious cases, the pressure can not be built up and nozzle will spray oil directly.

The blockage of the oil inlet hole (side hole) will cause small amount of oil return, the blockage of oil inlet side hole will cause the injector cannot build a pressure chamber, as a result, the injector cannot work normally.