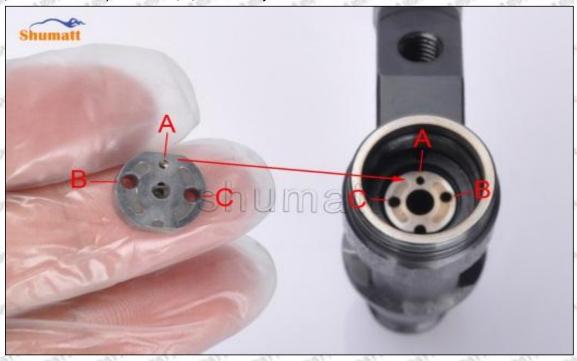

Mob/WhatsApp: +86 13410541523 Tel: +8675523215133

 $\begin{tabular}{ll} Email: $\underline{ruby@shumatt.com}$ & Website: $\underline{www.shumatt.com}$ \\ \end{tabular}$ 

- (2) Use compressed air to clean up the cleaning fluid attached to the surface of the cleaned orifice plate to meet the use standard.
- (3) When installing the orifice plate, install it according to the oil hole A on the orifice plate, and match A, B, C on the orifice plate with A, B, C on the injector house. See as Pic No. 1

Pic No. 1

(4) Put the orifice plate into the injector with the stabilizing pin inserted into the stabilizing hole, see as Pic

Pic No. 2

Mob/WhatsApp: +86 13410541523 Tel: +8675523215133 Email: ruby@shumatt.com