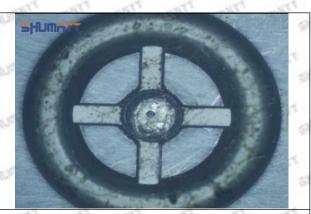

#### (1) Orifice Plate's Lettering

Mob/WhatsApp: +86 13410541523 Tel: +8675523215133

Email: ruby@shumatt.com

© 2022 Shenzhen Shumatt Technology Co., Ltd

Pic No. 1

| 1: Oil Port Number | 2: Grade Recognition Number | 3: Manufacture Number | 177 Last 1 |
|--------------------|-----------------------------|-----------------------|------------|

### (2) Orifice Plate's Structure

Pic No. 2

| 4: Oil Inlet      | 5: Stabilizing Pin  | 6: Front of Oil | 7: Mark Location                         |
|-------------------|---------------------|-----------------|------------------------------------------|
| Story Story Story | 21/27 21/27 21/27 2 | Back-flow Hole  | 24 24 24 24 24 24 24 24 24 24 24 24 24 2 |