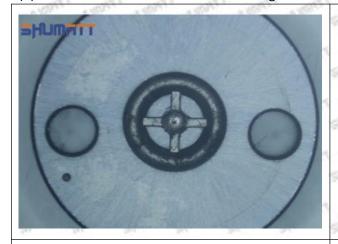

#### (1) Orifice Plate's Lettering

Mob/WhatsApp: +86 13410541523 Tel: +8675523215133

Email: ruby@shumatt.com

© 2022 Shenzhen Shumatt Technology Co., Ltd

Pic No. 1

| 1: Oil Port Number | 2: Grade Recognition Number | 3: Manufacture Number | 177 Last 1 |
|--------------------|-----------------------------|-----------------------|------------|

### (2) Orifice Plate's Structure

Pic No. 2

| 4: Oil Inlet      | 5: Stabilizing Pin  | 6: Front of Oil | 7: Mark Location                         |
|-------------------|---------------------|-----------------|------------------------------------------|
| Story Story Story | 21/27 21/27 21/27 2 | Back-flow Hole  | 24 24 24 24 24 24 24 24 24 24 24 24 24 2 |