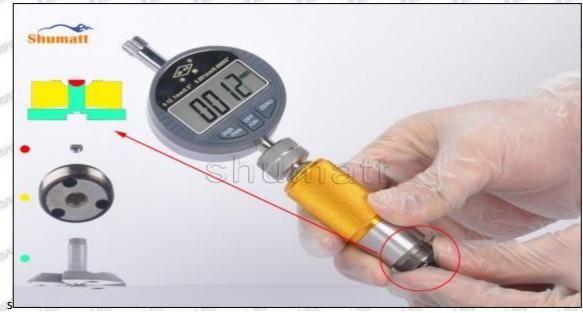

© 2022 Shenzhen Shumatt Technology Co., Ltd

Place the buffer lift measurement tool and dial gauge in the measuring tool (CRT220) at zero port for buffer stroke measurement, see as Pic No. 3

Pic No. 3

Buffer Stroke: When the solenoid valve is powered off, the spring force of the opened solenoid valve transfers to the center of the armature plate and drives the armature plate to go down. When the valve ball contacts the oil return hole in the center of the orifice plate, the oil back-flow hole is closed. However, the armature plate has to run down a certain distance under the inertia, and this distance is called the buffer stroke.

The normal range of the buffer stroke is 20-40 (um) microns.

(6) The measurement of buffer lift is in the normal range, within 20-40 (um) microns, see as Pic No. 4

Mob/WhatsApp: +86 13410541523 Tel: +8675523215133 Email: ruby@shumatt.com