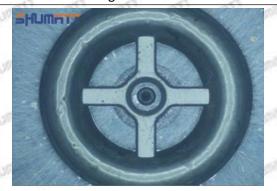

# Shenzhen Shumatt Technology Co., Ltd

Orifice plate center deviation inspection

There is indentation on the side, the orifice plate needs to be replaced

There is indentation in the middle oil back-flow hole, the orifice plate needs to be replaced