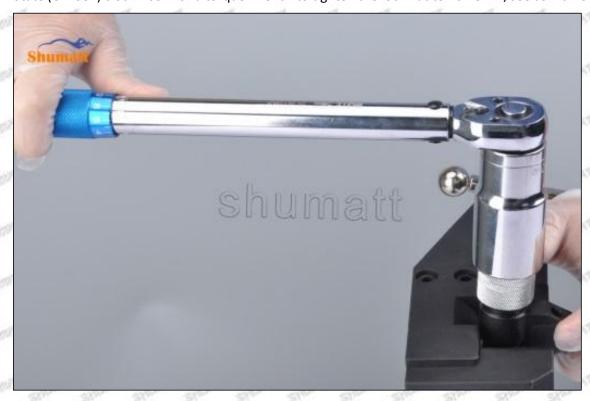

#### (9) Install lock nut, see as Pic No. 9

Pic No. 9 (10) Install the (CRT230) 3-jaw tool inside the CRT029 on the lock nut, see as Pic No.10

Mob/WhatsApp: +86 13410541523 Email: ruby@shumatt.com

© 2022 Shenzhen Shumatt Technology Co., Ltd