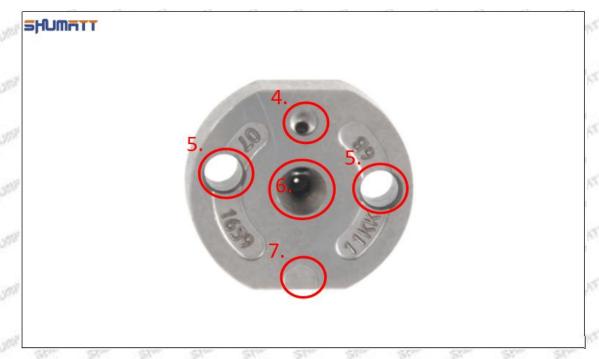

#### (1) Orifice Plate's Lettering

Mob/WhatsApp: +86 13410541523 Tel: +8675523215133

Email: ruby@shumatt.com

© 2022 Shenzhen Shumatt Technology Co., Ltd

Pic No. 1

| 1: Oil Port Number | 2: Grade Recognition Number | 3: Manufacture Number | 177 Last 1 |
|--------------------|-----------------------------|-----------------------|------------|

### (2) Orifice Plate's Structure

Pic No. 2

| 4: Oil Inlet      | 5: Stabilizing Pin  | 6: Front of Oil | 7: Mark Location                         |
|-------------------|---------------------|-----------------|------------------------------------------|
| Story Story Story | 21/27 21/27 21/27 2 | Back-flow Hole  | 24 24 24 24 24 24 24 24 24 24 24 24 24 2 |