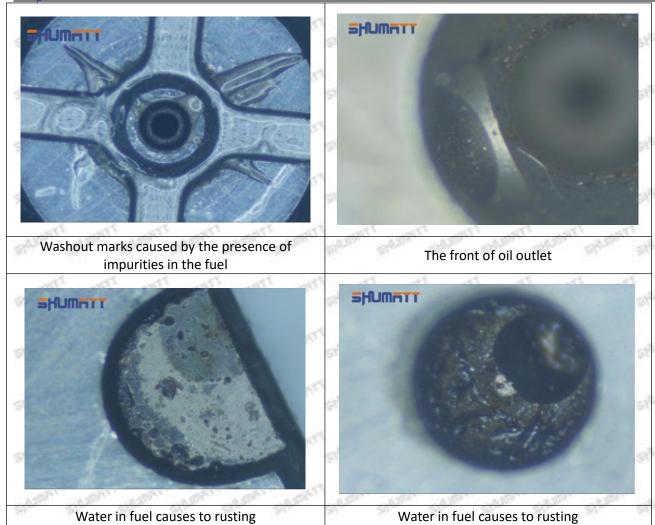

#### (4) More Pictures of Orifice Plate's Damage Details

The misalignment of the semi ball

Marks of the misalignment of the semi ball

The indentation of the misalignment of the semi ball

Washout marks caused by the presence of impurities in the fuel