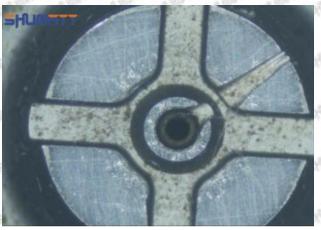

#### (3) Highly Damaged

Obvious Wear marks on edge

The misalignment of the semi ball causes damage to the orifice plate when installing it

Mob/WhatsApp: +86 13410541523

Email: ruby@shumatt.com

© 2022 Shenzhen Shumatt Technology Co., Ltd

# Shenzhen Shumatt Technology Co., Ltd

The wear of the middle oil back-flow hole causes gap between semi ball and orifice plate, and causes the orifice plate to be washed out by high-pressure oil

/