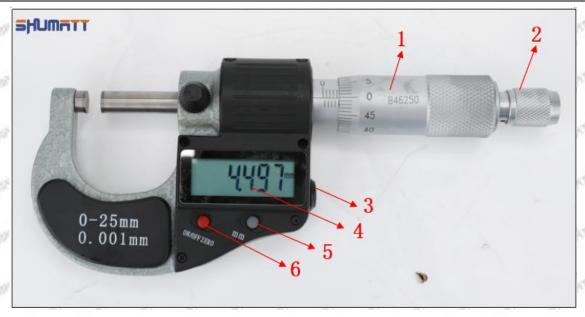

#### (2) Electronic Digital Display Micrometer

#### Technical Parameters

1. Range: 0-25mm,25-50mm,50-75mm,75-100mm

2. Resolution: 0.001mm

3. Power: Voltage 1.5V button battery 4. Working Temperature: 0 \sim +40 °C 5. Storage Temperature: -20 \sim +70 °C 6. Environment Humidity: ≤80%

Parts' Name

Mob/WhatsApp: +86 13410541523 Tel: +8675523215133 Email: ruby@shumatt.com

© 2022 Shenzhen Shumatt Technology Co., Ltd

Pic No.2

| 1: Micro-tube                  | 2:Ratchet Force     | 3: Data Output         | 4: Display    | 5: mm Function |
|--------------------------------|---------------------|------------------------|---------------|----------------|
|                                | Measuring Device    | Port                   | Screen        | Key            |
| 6: ON/OFF ZERO<br>Function Key | THE TRUTT THE PARTY | THE PARTY OF THE PARTY | AND THE PARTY | STORTS SECONDS |