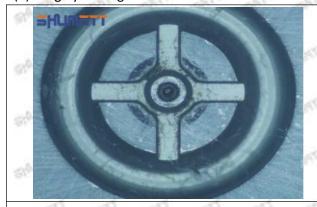

#### (1) Orifice Plate's Lettering

Mob/WhatsApp: +86 13410541523 Tel: +8675523215133

Email: ruby@shumatt.com

© 2022 Shenzhen Shumatt Technology Co., Ltd

Pic No. 1

| 1: Oil Port Number | 2: Grade Recognition Number | 3: Manufacture Number | 177 Last 1 |
|--------------------|-----------------------------|-----------------------|------------|

### (2) Orifice Plate's Structure

Pic No. 2

| 4: Oil Inlet      | 5: Stabilizing Pin  | 6: Front of Oil | 7: Mark Location                         |
|-------------------|---------------------|-----------------|------------------------------------------|
| Story Story Story | 21/27 21/27 21/27 2 | Back-flow Hole  | 24 24 24 24 24 24 24 24 24 24 24 24 24 2 |