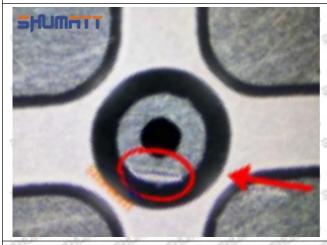

#### 2.1.095000-5800 Injector Orifice Plate 10# Inspection and Semi Ball Inspection

(1) Magnify 500 times under the microscope to check whether there is indentation on the sealing surface and the oil outlet hole of the orifice plate, check whether there is wear, scratch, damage, rust, depression, semicircle in the center hole of the orifice plate.

# Shenzhen Shumatt Technology Co., Ltd

Orifice plate center deviation inspection

There is indentation on the side, the orifice plate needs to be replaced

There is indentation in the middle oil back-flow hole, the orifice plate needs to be replaced

The middle oil back-flow hole is semicircular, the orifice plate needs to be replaced

Website: www.shumatt.com

⚠ The blockage of the oil back-flow hole will cause small volume of the oil return, and the oil will not be injected.