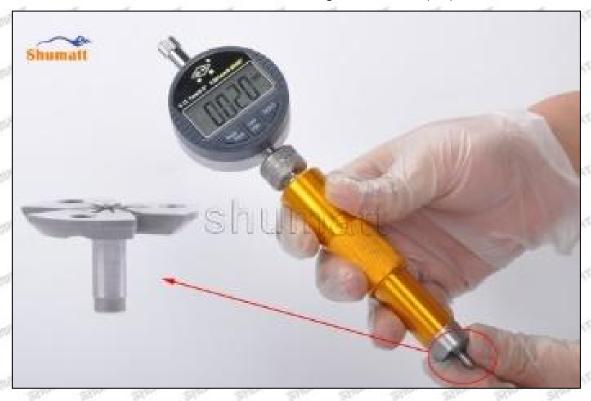

Pic No. 5

(7) Install the air clearance lift measuring tool and dial gauge in the measuring tool (CRT220) and place it at zero port for air clearance measurement, see as Pic No. 6

Pic No. 6

Mob/WhatsApp: +86 13410541523 Tel: +8675523215133 Email: ruby@shumatt.com

© 2022 Shenzhen Shumatt Technology Co., Ltd

Air clearance measurement normal range value is 45-50 (um) microns.

(8) The measurement of air clearance is in the normal range, within 45-50 (um) microns, see as Pic No. 7