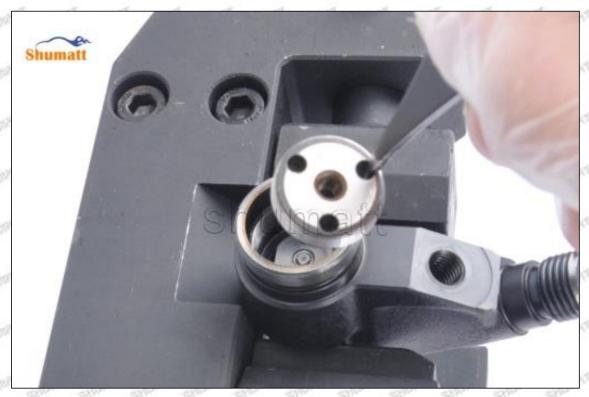

Mob/WhatsApp: +86 13410541523 Tel: +8675523215133

 $\begin{tabular}{ll} Email: $\underline{ruby@shumatt.com}$ & Website: $\underline{www.shumatt.com}$ \\ \end{tabular}$ 

- (2) Use compressed air to clean up the cleaning fluid attached to the surface of the cleaned orifice plate to meet the use standard.
- (3) When installing the orifice plate, install it according to the oil hole A on the orifice plate, and match A, B, C on the orifice plate with A, B, C on the injector house. See as Pic No. 1

Pic No. 1

(4) Put the orifice plate into the injector with the stabilizing pin inserted into the stabilizing hole, see as Pic

Pic No. 2

Mob/WhatsApp: +86 13410541523 Tel: +8675523215133 Email: ruby@shumatt.com