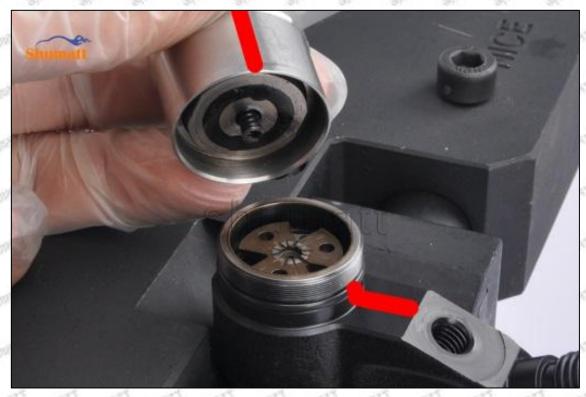

Mob/WhatsApp: +86 13410541523 Tel: +8675523215133

 $\begin{tabular}{ll} Email: $\underline{ruby@shumatt.com}$ & Website: $\underline{www.shumatt.com}$ \\ \end{tabular}$ 

- (2) Use compressed air to clean up the cleaning fluid attached to the surface of the cleaned orifice plate to meet the use standard.
- (3) When installing the orifice plate, install it according to the oil hole A on the orifice plate, and match A, B, C on the orifice plate with A, B, C on the injector house. See as Pic No. 1

Pic No. 1

(4) Put the orifice plate into the injector with the stabilizing pin inserted into the stabilizing hole, see as Pic

Pic No. 2

Mob/WhatsApp: +86 13410541523 Tel: +8675523215133 Email: ruby@shumatt.com