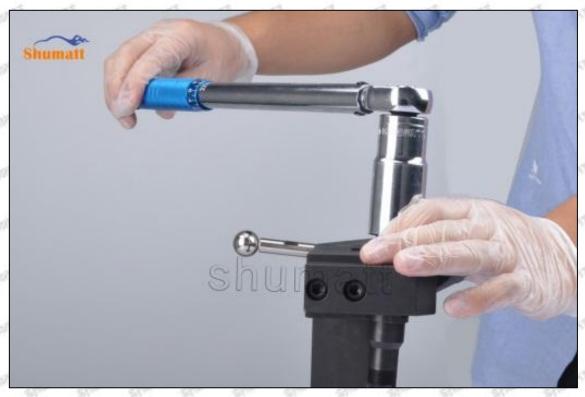

#### (9) Install lock nut, see as Pic No. 9

Pic No. 9 (10) Install the (CRT230) 3-jaw tool inside the CRT029 on the lock nut, see as Pic No.10

Mob/WhatsApp: +86 13410541523 Email: ruby@shumatt.com

© 2022 Shenzhen Shumatt Technology Co., Ltd