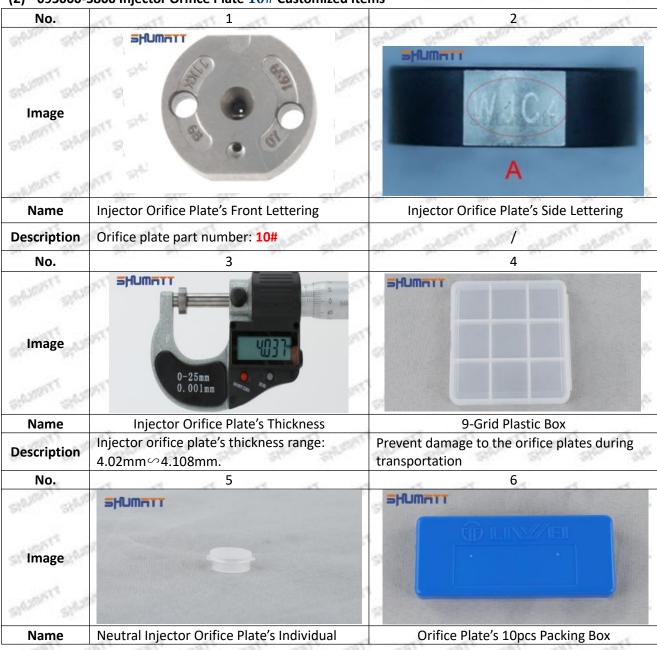

#### (1) 095000-5800 Injector Orifice Plate 10# Spare Parts List

| No.         | ort ort ort                                                                          | 2                                                                                                                          |
|-------------|--------------------------------------------------------------------------------------|----------------------------------------------------------------------------------------------------------------------------|
| Image       | SHUMATT                                                                              | SHUMATT                                                                                                                    |
| Name        | Injector Orifice Plate                                                               | 9-Grid Box                                                                                                                 |
| Description | Orifice plate part number: 10#                                                       | 9-grid plastic box to prevent damage to the orifice plates during transportation. (10pcs or 12pcs packing box is optional) |
| No.         | 3                                                                                    | 4                                                                                                                          |
| Image       | SHUMATT                                                                              | SHUMATT                                                                                                                    |
| Name        | Injector Orifice Plate's Individual Box                                              | Neutral VCI Anti - Rust Bag                                                                                                |
| Description | To prevent damage to the orifice plates during transportation. (liwei individual box | To prevent the orifice plates from rusting.                                                                                |