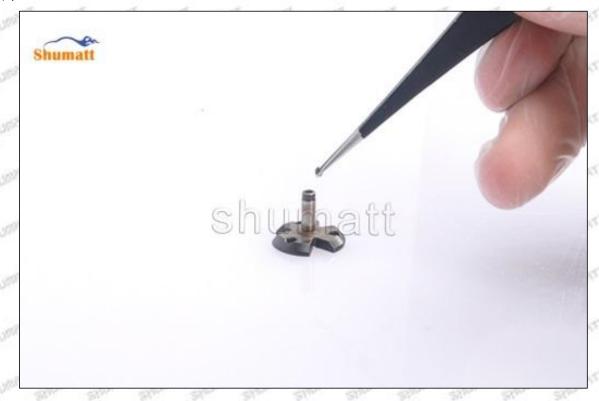

Pic No. 1

(4) Put the orifice plate into the injector with the stabilizing pin inserted into the stabilizing hole, see as Pic

Pic No. 2

Mob/WhatsApp: +86 13410541523 Tel: +8675523215133 Email: ruby@shumatt.com

© 2022 Shenzhen Shumatt Technology Co., Ltd

Place the buffer lift measurement tool and dial gauge in the measuring tool (CRT220) at zero port for buffer stroke measurement, see as Pic No. 3

Pic No. 3

Buffer Stroke: When the solenoid valve is powered off, the spring force of the opened solenoid valve transfers to the center of the armature plate and drives the armature plate to go down. When the valve ball contacts the oil return hole in the center of the orifice plate, the oil back-flow hole is closed. However, the armature plate has to run down a certain distance under the inertia, and this distance is called the buffer stroke.