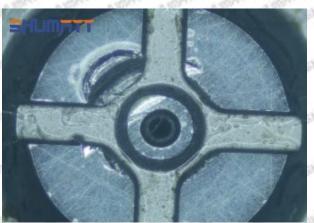

### (2) Orifice Plate's Structure

Pic No. 2

| 4: Oil Inlet      | 5: Stabilizing Pin  | 6: Front of Oil | 7: Mark Location                         |
|-------------------|---------------------|-----------------|------------------------------------------|
| Story Story Story | 21/27 21/27 21/27 2 | Back-flow Hole  | 24 24 24 24 24 24 24 24 24 24 24 24 24 2 |