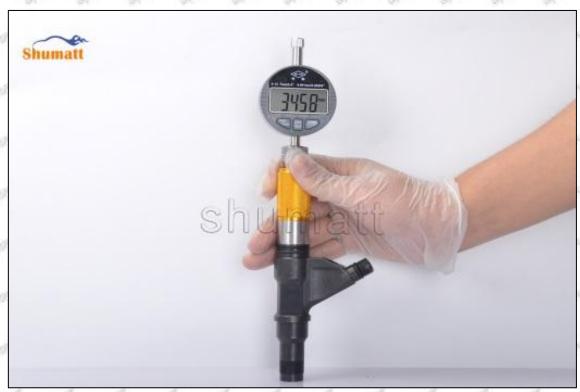

#### 1.9.095000-5930 Injector Orifice Plate 07# Thickness Measurement Methods

#### (2) Electronic Digital Display Micrometer

1. Preparation: Clean all surfaces of the caliper with a dry soft cloth, please make sure there is a battery in the caliper before using it;

#### 2. Use of ON/OFF ZERO function key:

In the "off "state, short press the ON/OFF ZERO function key to start up, the micrometer is in the metric reading (shown on the right of the display "mm") mode and display the set value. If there is no set value, the initial value is displayed as "0".