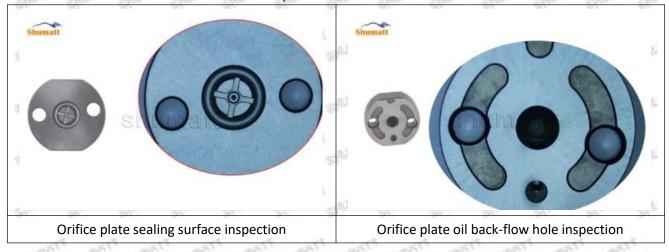

### (2) Orifice Plate's Structure

Pic No. 2

| 4: Oil Inlet      | 5: Stabilizing Pin  | 6: Front of Oil | 7: Mark Location                         |
|-------------------|---------------------|-----------------|------------------------------------------|
| Story Story Story | 21/27 21/27 21/27 2 | Back-flow Hole  | 24 24 24 24 24 24 24 24 24 24 24 24 24 2 |