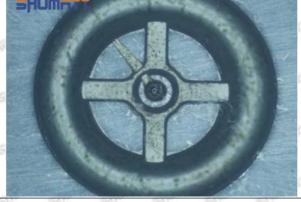

### (2) Orifice Plate's Structure

Pic No. 2

| 4: Oil Inlet      | 5: Stabilizing Pin  | 6: Front of Oil | 7: Mark Location                         |
|-------------------|---------------------|-----------------|------------------------------------------|
| Story Story Story | 21/27 21/27 21/27 2 | Back-flow Hole  | 24 24 24 24 24 24 24 24 24 24 24 24 24 2 |