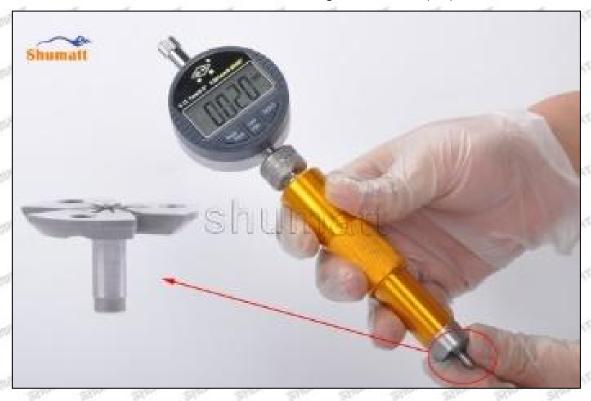

#### (2) Electronic Digital Display Micrometer

1. Preparation: Clean all surfaces of the caliper with a dry soft cloth, please make sure there is a battery in the caliper before using it;

#### 2. Use of ON/OFF ZERO function key:

In the "off "state, short press the ON/OFF ZERO function key to start up, the micrometer is in the metric reading (shown on the right of the display "mm") mode and display the set value. If there is no set value, the initial value is displayed as "0".

In the power-on state, press and hold (more than 2 seconds) the ON/OFF ZERO function key to shut down.

In the power-on state, short press the ON/OFF ZERO function key, and the display returns to the set value or the initial value "0".

#### Data Transfer Method:

Open the data output port cover, insert the data acquisition line (need to be purchased separately) into the outer micrometer, and connect the other end to the company's data acquisition adapter (need to be purchased separately) or connect to the computer.