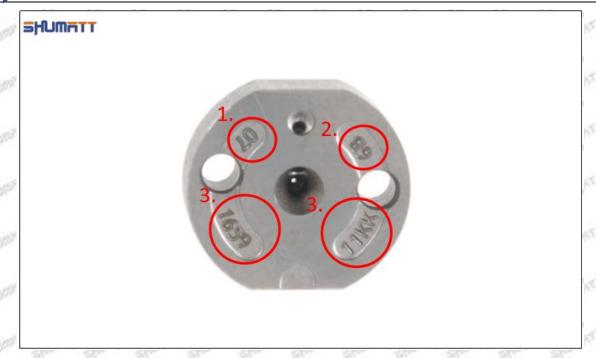

#### (1) Orifice Plate's Lettering

Mob/WhatsApp: +86 13410541523 Tel: +8675523215133

Email: ruby@shumatt.com

© 2022 Shenzhen Shumatt Technology Co., Ltd

Pic No. 1

| 1: Oil Port Number | 2: Grade Recognition Number | 3: Manufacture Number | 177 Last 1 |
|--------------------|-----------------------------|-----------------------|------------|