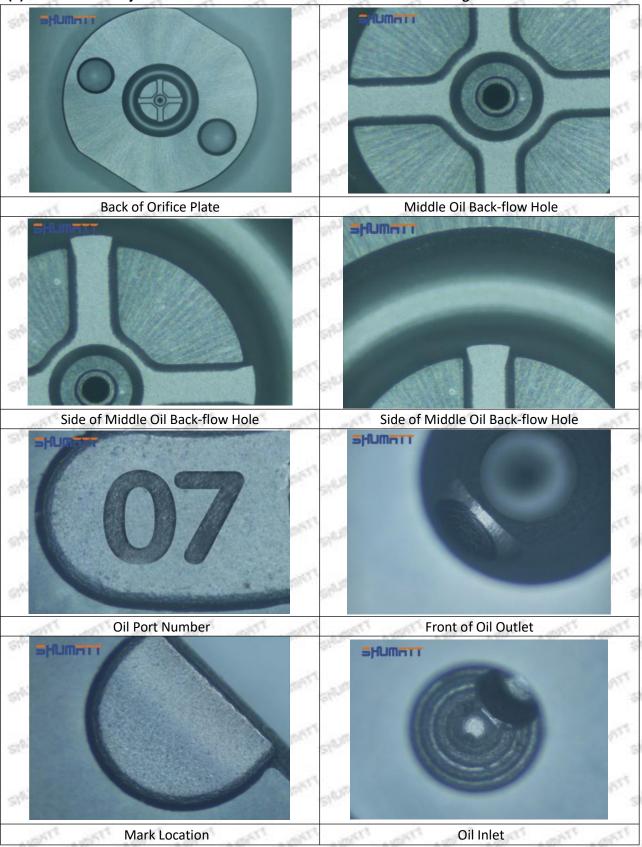

#### (1) Orifice Plate's Lettering

Mob/WhatsApp: +86 13410541523 Tel: +8675523215133

Email: ruby@shumatt.com

© 2022 Shenzhen Shumatt Technology Co., Ltd

Pic No. 1

| 1: Oil Port Number | 2: Grade Recognition Number | 3: Manufacture Number | 177 Last 1 |
|--------------------|-----------------------------|-----------------------|------------|

### (2) Orifice Plate's Structure

Pic No. 2

| 4: Oil Inlet      | 5: Stabilizing Pin  | 6: Front of Oil | 7: Mark Location                         |
|-------------------|---------------------|-----------------|------------------------------------------|
| Story Story Story | 21/27 21/27 21/27 2 | Back-flow Hole  | 24 24 24 24 24 24 24 24 24 24 24 24 24 2 |