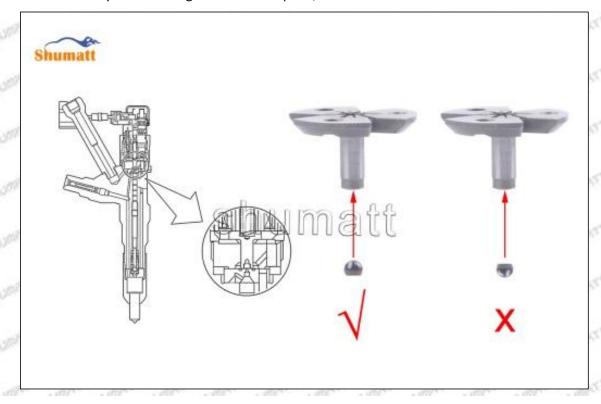

### (2) Orifice Plate's Structure

Pic No. 2

| 4: Oil Inlet      | 5: Stabilizing Pin  | 6: Front of Oil | 7: Mark Location                         |
|-------------------|---------------------|-----------------|------------------------------------------|
| Story Story Story | 21/27 21/27 21/27 2 | Back-flow Hole  | 24 24 24 24 24 24 24 24 24 24 24 24 24 2 |