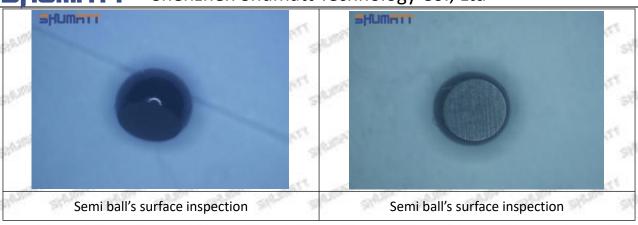

### (2) 095000-5930 Injector Orifice Plate 07# Inspection

The factory inspection of 095000-5930 injector orifice plate 07# is undergone three inspections - full inspection, random inspection, and batch inspection. Different brands of test benches are used to test 095000-5930 injector orifice plate 07# for a total of no less than three times for factory inspection, and 095000-5930 injector orifice plate 07# installation testing environment are progressed in dust-free workshop.