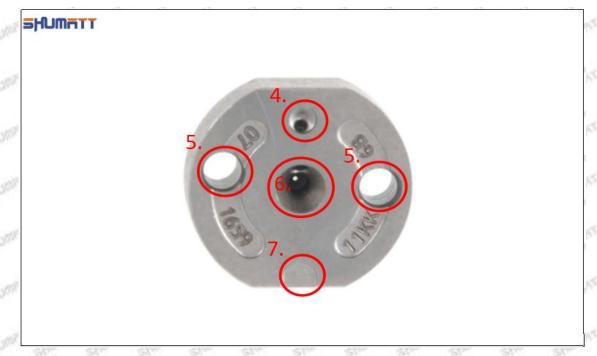

### (2) Orifice Plate's Structure

Pic No. 2

| 4: Oil Inlet      | 5: Stabilizing Pin  | 6: Front of Oil | 7: Mark Location                         |
|-------------------|---------------------|-----------------|------------------------------------------|
| Story Story Story | 21/27 21/27 21/27 2 | Back-flow Hole  | 24 24 24 24 24 24 24 24 24 24 24 24 24 2 |