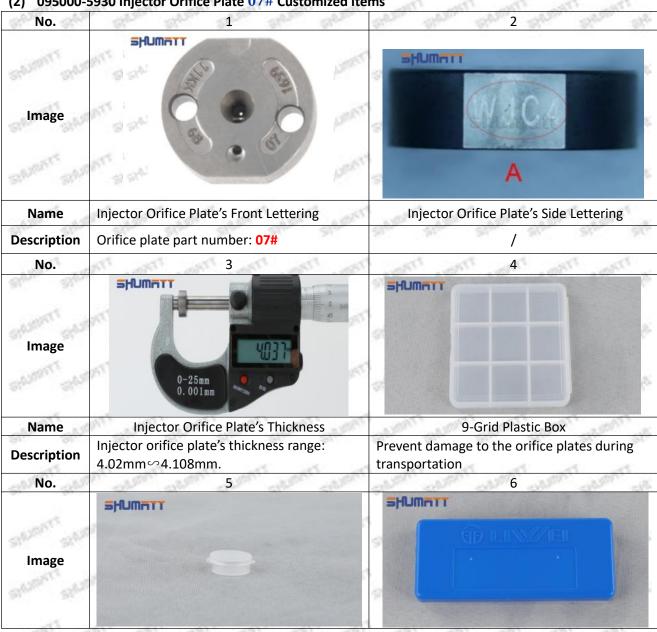

#### (2) 095000-5930 Injector Orifice Plate 07# Customized Items

Mob/WhatsApp: +86 13410541523 Tel: +8675523215133

Website: www.shumatt.com Email: ruby@shumatt.com © 2022 Shenzhen Shumatt Technology Co., Ltd

3/38

| Name                 | Neutral Injector Orifice Plate's Individual Box                                                                                                                                                                                                                                                                                                                                                                                                                                                                                                                                                                                                                                                                                                                                                                                                                                                                                                                                                                                                                                                                                                                                                                                                                                                                                                                                                                                                                                                                                                                                                                                                                                                                                                                                                                                                                                                                                                                                                                                                                                                                                | Orifice Plate's 10pcs Packing Box                                                                                                                                                                                                                                                                                                                                                                                                                                                                                                                                                                                                                                                                                                                                                                                                                                                                                                                                                                                                                                                                                                                                                                                                                                                                                                                                                                                                                                                                                                                                                                                                                                                                                                                                                                                                                                                                                                                                                                                                                                                                                              |  |  |
|----------------------|--------------------------------------------------------------------------------------------------------------------------------------------------------------------------------------------------------------------------------------------------------------------------------------------------------------------------------------------------------------------------------------------------------------------------------------------------------------------------------------------------------------------------------------------------------------------------------------------------------------------------------------------------------------------------------------------------------------------------------------------------------------------------------------------------------------------------------------------------------------------------------------------------------------------------------------------------------------------------------------------------------------------------------------------------------------------------------------------------------------------------------------------------------------------------------------------------------------------------------------------------------------------------------------------------------------------------------------------------------------------------------------------------------------------------------------------------------------------------------------------------------------------------------------------------------------------------------------------------------------------------------------------------------------------------------------------------------------------------------------------------------------------------------------------------------------------------------------------------------------------------------------------------------------------------------------------------------------------------------------------------------------------------------------------------------------------------------------------------------------------------------|--------------------------------------------------------------------------------------------------------------------------------------------------------------------------------------------------------------------------------------------------------------------------------------------------------------------------------------------------------------------------------------------------------------------------------------------------------------------------------------------------------------------------------------------------------------------------------------------------------------------------------------------------------------------------------------------------------------------------------------------------------------------------------------------------------------------------------------------------------------------------------------------------------------------------------------------------------------------------------------------------------------------------------------------------------------------------------------------------------------------------------------------------------------------------------------------------------------------------------------------------------------------------------------------------------------------------------------------------------------------------------------------------------------------------------------------------------------------------------------------------------------------------------------------------------------------------------------------------------------------------------------------------------------------------------------------------------------------------------------------------------------------------------------------------------------------------------------------------------------------------------------------------------------------------------------------------------------------------------------------------------------------------------------------------------------------------------------------------------------------------------|--|--|
| Description          | Prevent damage to the orifice plates during transportation                                                                                                                                                                                                                                                                                                                                                                                                                                                                                                                                                                                                                                                                                                                                                                                                                                                                                                                                                                                                                                                                                                                                                                                                                                                                                                                                                                                                                                                                                                                                                                                                                                                                                                                                                                                                                                                                                                                                                                                                                                                                     | Liwei orifice plate's 10PCS plastic box to prevent damage to the orifice plates during transportation                                                                                                                                                                                                                                                                                                                                                                                                                                                                                                                                                                                                                                                                                                                                                                                                                                                                                                                                                                                                                                                                                                                                                                                                                                                                                                                                                                                                                                                                                                                                                                                                                                                                                                                                                                                                                                                                                                                                                                                                                          |  |  |
| No.                  | 7                                                                                                                                                                                                                                                                                                                                                                                                                                                                                                                                                                                                                                                                                                                                                                                                                                                                                                                                                                                                                                                                                                                                                                                                                                                                                                                                                                                                                                                                                                                                                                                                                                                                                                                                                                                                                                                                                                                                                                                                                                                                                                                              | 8                                                                                                                                                                                                                                                                                                                                                                                                                                                                                                                                                                                                                                                                                                                                                                                                                                                                                                                                                                                                                                                                                                                                                                                                                                                                                                                                                                                                                                                                                                                                                                                                                                                                                                                                                                                                                                                                                                                                                                                                                                                                                                                              |  |  |
| SALESTY SHA          | SHUMATT                                                                                                                                                                                                                                                                                                                                                                                                                                                                                                                                                                                                                                                                                                                                                                                                                                                                                                                                                                                                                                                                                                                                                                                                                                                                                                                                                                                                                                                                                                                                                                                                                                                                                                                                                                                                                                                                                                                                                                                                                                                                                                                        | applimant to the state of the s |  |  |
| Image                |                                                                                                                                                                                                                                                                                                                                                                                                                                                                                                                                                                                                                                                                                                                                                                                                                                                                                                                                                                                                                                                                                                                                                                                                                                                                                                                                                                                                                                                                                                                                                                                                                                                                                                                                                                                                                                                                                                                                                                                                                                                                                                                                |                                                                                                                                                                                                                                                                                                                                                                                                                                                                                                                                                                                                                                                                                                                                                                                                                                                                                                                                                                                                                                                                                                                                                                                                                                                                                                                                                                                                                                                                                                                                                                                                                                                                                                                                                                                                                                                                                                                                                                                                                                                                                                                                |  |  |
| Name                 | Injector Orifice Plate's Individual Box                                                                                                                                                                                                                                                                                                                                                                                                                                                                                                                                                                                                                                                                                                                                                                                                                                                                                                                                                                                                                                                                                                                                                                                                                                                                                                                                                                                                                                                                                                                                                                                                                                                                                                                                                                                                                                                                                                                                                                                                                                                                                        | Orifice Plate's 12pcs Packing Box                                                                                                                                                                                                                                                                                                                                                                                                                                                                                                                                                                                                                                                                                                                                                                                                                                                                                                                                                                                                                                                                                                                                                                                                                                                                                                                                                                                                                                                                                                                                                                                                                                                                                                                                                                                                                                                                                                                                                                                                                                                                                              |  |  |
| Description          | Liwei orifice plate's individual box                                                                                                                                                                                                                                                                                                                                                                                                                                                                                                                                                                                                                                                                                                                                                                                                                                                                                                                                                                                                                                                                                                                                                                                                                                                                                                                                                                                                                                                                                                                                                                                                                                                                                                                                                                                                                                                                                                                                                                                                                                                                                           | Greenpower orifice plate's 12PCS plastic box to prevent damage to the orifice plates during transportation                                                                                                                                                                                                                                                                                                                                                                                                                                                                                                                                                                                                                                                                                                                                                                                                                                                                                                                                                                                                                                                                                                                                                                                                                                                                                                                                                                                                                                                                                                                                                                                                                                                                                                                                                                                                                                                                                                                                                                                                                     |  |  |
| No.                  | 9                                                                                                                                                                                                                                                                                                                                                                                                                                                                                                                                                                                                                                                                                                                                                                                                                                                                                                                                                                                                                                                                                                                                                                                                                                                                                                                                                                                                                                                                                                                                                                                                                                                                                                                                                                                                                                                                                                                                                                                                                                                                                                                              | 10                                                                                                                                                                                                                                                                                                                                                                                                                                                                                                                                                                                                                                                                                                                                                                                                                                                                                                                                                                                                                                                                                                                                                                                                                                                                                                                                                                                                                                                                                                                                                                                                                                                                                                                                                                                                                                                                                                                                                                                                                                                                                                                             |  |  |
|                      | Married Street, or other Designation of the last of th |                                                                                                                                                                                                                                                                                                                                                                                                                                                                                                                                                                                                                                                                                                                                                                                                                                                                                                                                                                                                                                                                                                                                                                                                                                                                                                                                                                                                                                                                                                                                                                                                                                                                                                                                                                                                                                                                                                                                                                                                                                                                                                                                |  |  |
| Image                |                                                                                                                                                                                                                                                                                                                                                                                                                                                                                                                                                                                                                                                                                                                                                                                                                                                                                                                                                                                                                                                                                                                                                                                                                                                                                                                                                                                                                                                                                                                                                                                                                                                                                                                                                                                                                                                                                                                                                                                                                                                                                                                                |                                                                                                                                                                                                                                                                                                                                                                                                                                                                                                                                                                                                                                                                                                                                                                                                                                                                                                                                                                                                                                                                                                                                                                                                                                                                                                                                                                                                                                                                                                                                                                                                                                                                                                                                                                                                                                                                                                                                                                                                                                                                                                                                |  |  |
| lmage<br>Name        | Shumatt Orifice Plate's Box                                                                                                                                                                                                                                                                                                                                                                                                                                                                                                                                                                                                                                                                                                                                                                                                                                                                                                                                                                                                                                                                                                                                                                                                                                                                                                                                                                                                                                                                                                                                                                                                                                                                                                                                                                                                                                                                                                                                                                                                                                                                                                    | Orifice Plate's VCI Anti-Rust Bag                                                                                                                                                                                                                                                                                                                                                                                                                                                                                                                                                                                                                                                                                                                                                                                                                                                                                                                                                                                                                                                                                                                                                                                                                                                                                                                                                                                                                                                                                                                                                                                                                                                                                                                                                                                                                                                                                                                                                                                                                                                                                              |  |  |
| STATE STATE          | Shumatt Orifice Plate's Box Shumatt orifice plate's plastic box to prevent damage to the orifice plates during transportation                                                                                                                                                                                                                                                                                                                                                                                                                                                                                                                                                                                                                                                                                                                                                                                                                                                                                                                                                                                                                                                                                                                                                                                                                                                                                                                                                                                                                                                                                                                                                                                                                                                                                                                                                                                                                                                                                                                                                                                                  | Orifice Plate's VCI Anti-Rust Bag 9-grid orifice plate packaging box's blue VCI anti-rust bag, suitable for long-term storage of the orifice plate                                                                                                                                                                                                                                                                                                                                                                                                                                                                                                                                                                                                                                                                                                                                                                                                                                                                                                                                                                                                                                                                                                                                                                                                                                                                                                                                                                                                                                                                                                                                                                                                                                                                                                                                                                                                                                                                                                                                                                             |  |  |
| Name                 | Shumatt orifice plate's plastic box to prevent damage to the orifice plates during                                                                                                                                                                                                                                                                                                                                                                                                                                                                                                                                                                                                                                                                                                                                                                                                                                                                                                                                                                                                                                                                                                                                                                                                                                                                                                                                                                                                                                                                                                                                                                                                                                                                                                                                                                                                                                                                                                                                                                                                                                             | 9-grid orifice plate packaging box's blue VCI anti-rust bag, suitable for long-term storage                                                                                                                                                                                                                                                                                                                                                                                                                                                                                                                                                                                                                                                                                                                                                                                                                                                                                                                                                                                                                                                                                                                                                                                                                                                                                                                                                                                                                                                                                                                                                                                                                                                                                                                                                                                                                                                                                                                                                                                                                                    |  |  |
| Name<br>Description  | Shumatt orifice plate's plastic box to prevent damage to the orifice plates during transportation  11                                                                                                                                                                                                                                                                                                                                                                                                                                                                                                                                                                                                                                                                                                                                                                                                                                                                                                                                                                                                                                                                                                                                                                                                                                                                                                                                                                                                                                                                                                                                                                                                                                                                                                                                                                                                                                                                                                                                                                                                                          | 9-grid orifice plate packaging box's blue VCI anti-rust bag, suitable for long-term storage                                                                                                                                                                                                                                                                                                                                                                                                                                                                                                                                                                                                                                                                                                                                                                                                                                                                                                                                                                                                                                                                                                                                                                                                                                                                                                                                                                                                                                                                                                                                                                                                                                                                                                                                                                                                                                                                                                                                                                                                                                    |  |  |
| Name Description No. | Shumatt orifice plate's plastic box to prevent damage to the orifice plates during transportation  11                                                                                                                                                                                                                                                                                                                                                                                                                                                                                                                                                                                                                                                                                                                                                                                                                                                                                                                                                                                                                                                                                                                                                                                                                                                                                                                                                                                                                                                                                                                                                                                                                                                                                                                                                                                                                                                                                                                                                                                                                          | 9-grid orifice plate packaging box's blue VCI anti-rust bag, suitable for long-term storage                                                                                                                                                                                                                                                                                                                                                                                                                                                                                                                                                                                                                                                                                                                                                                                                                                                                                                                                                                                                                                                                                                                                                                                                                                                                                                                                                                                                                                                                                                                                                                                                                                                                                                                                                                                                                                                                                                                                                                                                                                    |  |  |

### (3) 095000-5930 Injector Orifice Plate 07# Customized Service Requirements:

Custom lettering of injector orifice plate are not less than 100 pieces.

Custom packing boxes of injector orifice plate are not less than 100 pieces.