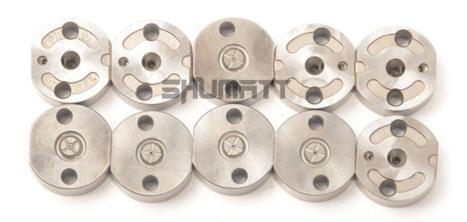

# (1) 095000-5930 Injector Orifice Plate 07# Spare Parts List

| No.         | of off off                                                                                        | 2                                                                                                                          |
|-------------|---------------------------------------------------------------------------------------------------|----------------------------------------------------------------------------------------------------------------------------|
| Image       | SHUMATT                                                                                           | SHUMATT                                                                                                                    |
| SHOOM SHO   |                                                                                                   |                                                                                                                            |
| Name        | Injector Orifice Plate                                                                            | 9-Grid Box                                                                                                                 |
| Description | Orifice plate part number: 07#                                                                    | 9-grid plastic box to prevent damage to the orifice plates during transportation. (10pcs or 12pcs packing box is optional) |
| No.         | 3                                                                                                 | 4                                                                                                                          |
| Image       | SHUMATT                                                                                           | SHUMATT                                                                                                                    |
| Name        | Injector Orifice Plate's Individual Box                                                           | Neutral VCI Anti - Rust Bag                                                                                                |
| Description | To prevent damage to the orifice plates during transportation. (liwei individual box is optional) | To prevent the orifice plates from rusting.                                                                                |