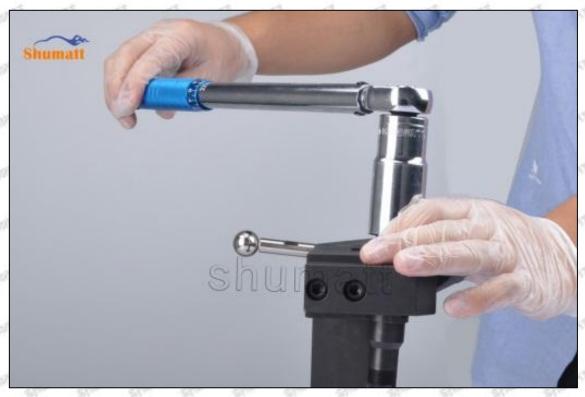

#### 1.9.095000-5930 Injector Orifice Plate 07# Thickness Measurement Methods

#### (1) Electronic Vernier Caliper

- Preparation: Clean all surfaces of the caliper with a dry soft cloth, please make sure there is a battery in the caliper before using it;
- 2. Press the OFF/ON button on the vernier caliper to turn on the caliper;
- 3. When you turn on the vernier caliper, sometimes there is data on the screen. This is because the caliper is not fully closed. You can roll the caliper with fingers to close it, and then press the ZERO button to return to zero;
- Put the orifice plate into the caliper and press it tightly by rolling the button;
- 5. After tightening, use the other hand to tighten the upper button of the caliper to prevent looseness from affecting the accuracy of the reading. Last read the data.

Mob/WhatsApp: +86 13410541523 Tel: +8675523215133

Email: ruby@shumatt.com Website: www.shumatt.com

Pic No.1

A Notice: When using the electronic vernier caliper, be sure to return on zero port, otherwise there will be a large error in the measurement results!