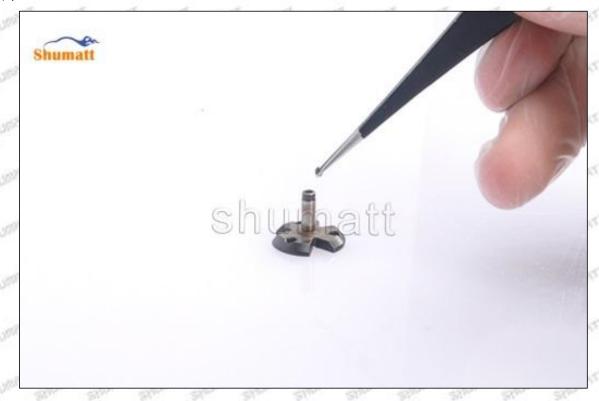

### (2) Orifice Plate's Structure

Pic No. 2

| 4: Oil Inlet      | 5: Stabilizing Pin  | 6: Front of Oil | 7: Mark Location                         |
|-------------------|---------------------|-----------------|------------------------------------------|
| Story Story Story | 21/27 21/27 21/27 2 | Back-flow Hole  | 24 24 24 24 24 24 24 24 24 24 24 24 24 2 |