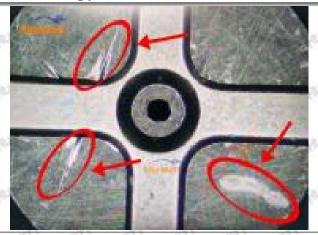

### (2) Orifice Plate's Structure

Pic No. 2

| 4: Oil Inlet      | 5: Stabilizing Pin  | 6: Front of Oil | 7: Mark Location                         |
|-------------------|---------------------|-----------------|------------------------------------------|
| Story Story Story | 21/27 21/27 21/27 2 | Back-flow Hole  | 24 24 24 24 24 24 24 24 24 24 24 24 24 2 |