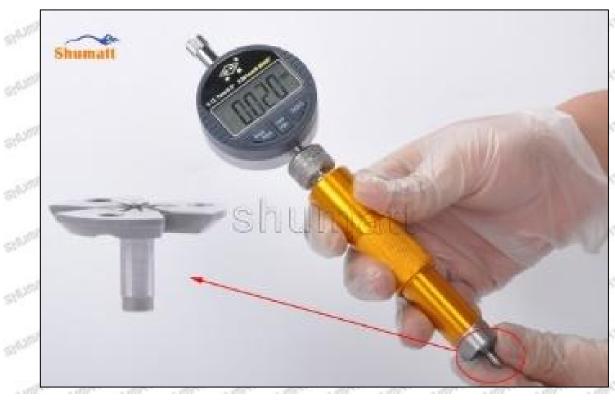

#### (2) Electronic Digital Display Micrometer

#### Technical Parameters

1. Range: 0-25mm,25-50mm,50-75mm,75-100mm

2. Resolution: 0.001mm

3. Power: Voltage 1.5V button battery 4. Working Temperature: 0 \sim +40 °C 5. Storage Temperature: -20 \sim +70 °C 6. Environment Humidity: ≤80%

Parts' Name

Mob/WhatsApp: +86 13410541523 Tel: +8675523215133 Email: ruby@shumatt.com

© 2022 Shenzhen Shumatt Technology Co., Ltd

Pic No.2

| 1: Micro-tube                  | 2:Ratchet Force     | 3: Data Output        | 4: Display    | 5: mm Function |
|--------------------------------|---------------------|-----------------------|---------------|----------------|
|                                | Measuring Device    | Port                  | Screen        | Key            |
| 6: ON/OFF ZERO<br>Function Key | THE TRUTT THE PARTY | STATE OF THE STATE OF | AND THE PARTY | AND SHAPET     |