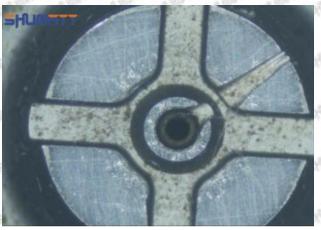

#### (1) Orifice Plate's Lettering

Mob/WhatsApp: +86 13410541523 Tel: +8675523215133

Email: ruby@shumatt.com

© 2022 Shenzhen Shumatt Technology Co., Ltd

Pic No. 1

| 1: Oil Port Number | 2: Grade Recognition Number | 3: Manufacture Number | 177 Last 1 |
|--------------------|-----------------------------|-----------------------|------------|

### (2) Orifice Plate's Structure

Pic No. 2

| 4: Oil Inlet      | 5: Stabilizing Pin  | 6: Front of Oil | 7: Mark Location                         |
|-------------------|---------------------|-----------------|------------------------------------------|
| Story Story Story | 21/27 21/27 21/27 2 | Back-flow Hole  | 24 24 24 24 24 24 24 24 24 24 24 24 24 2 |