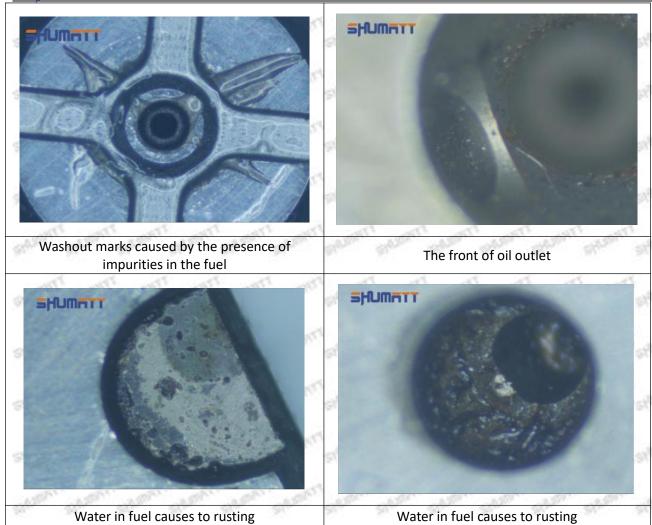

### (2) Orifice Plate's Structure

Pic No. 2

| 4: Oil Inlet      | 5: Stabilizing Pin  | 6: Front of Oil | 7: Mark Location                         |
|-------------------|---------------------|-----------------|------------------------------------------|
| Story Story Story | 21/27 21/27 21/27 2 | Back-flow Hole  | 24 24 24 24 24 24 24 24 24 24 24 24 24 2 |