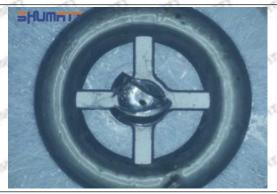

### (2) Orifice Plate's Structure

Pic No. 2

| 4: Oil Inlet      | 5: Stabilizing Pin  | 6: Front of Oil | 7: Mark Location                         |
|-------------------|---------------------|-----------------|------------------------------------------|
| Story Story Story | 21/27 21/27 21/27 2 | Back-flow Hole  | 24 24 24 24 24 24 24 24 24 24 24 24 24 2 |