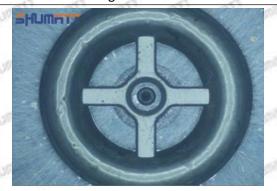

### (2) Orifice Plate's Structure

Pic No. 2

| 4: Oil Inlet      | 5: Stabilizing Pin  | 6: Front of Oil | 7: Mark Location                         |
|-------------------|---------------------|-----------------|------------------------------------------|
| Story Story Story | 21/27 21/27 21/27 2 | Back-flow Hole  | 24 24 24 24 24 24 24 24 24 24 24 24 24 2 |