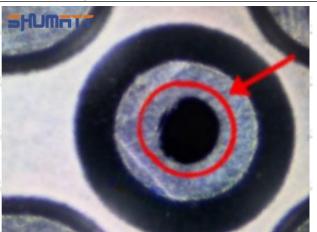

### (2) Orifice Plate's Structure

Pic No. 2

| 4: Oil Inlet      | 5: Stabilizing Pin  | 6: Front of Oil | 7: Mark Location                         |
|-------------------|---------------------|-----------------|------------------------------------------|
| Story Story Story | 21/27 21/27 21/27 2 | Back-flow Hole  | 24 24 24 24 24 24 24 24 24 24 24 24 24 2 |