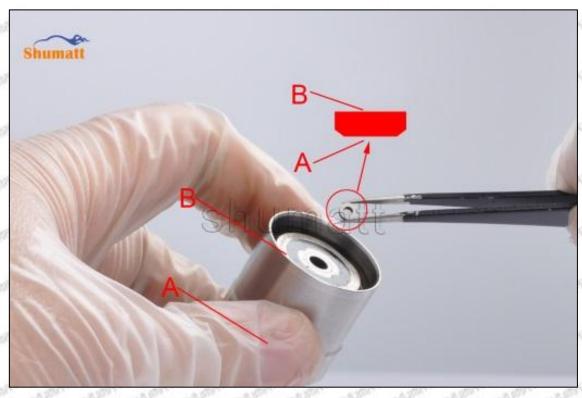

#### (1) Orifice Plate's Lettering

Mob/WhatsApp: +86 13410541523 Tel: +8675523215133

Email: ruby@shumatt.com

© 2022 Shenzhen Shumatt Technology Co., Ltd

Pic No. 1

| 1: Oil Port Number | 2: Grade Recognition Number | 3: Manufacture Number | 177 Last 1 |
|--------------------|-----------------------------|-----------------------|------------|

### (2) Orifice Plate's Structure

Pic No. 2

| 4: Oil Inlet      | 5: Stabilizing Pin  | 6: Front of Oil | 7: Mark Location                         |
|-------------------|---------------------|-----------------|------------------------------------------|
| Story Story Story | 21/27 21/27 21/27 2 | Back-flow Hole  | 24 24 24 24 24 24 24 24 24 24 24 24 24 2 |