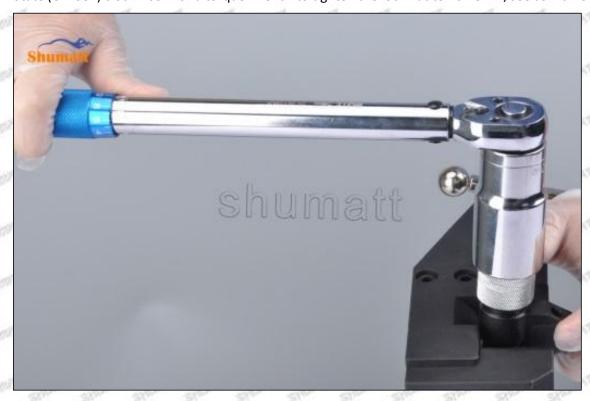

#### 1.9.095000-5930 Injector Orifice Plate 07# Thickness Measurement Methods

#### (2) Electronic Digital Display Micrometer

1. Preparation: Clean all surfaces of the caliper with a dry soft cloth, please make sure there is a battery in the caliper before using it;

#### 2. Use of ON/OFF ZERO function key:

In the "off "state, short press the ON/OFF ZERO function key to start up, the micrometer is in the metric reading (shown on the right of the display "mm") mode and display the set value. If there is no set value, the initial value is displayed as "0".