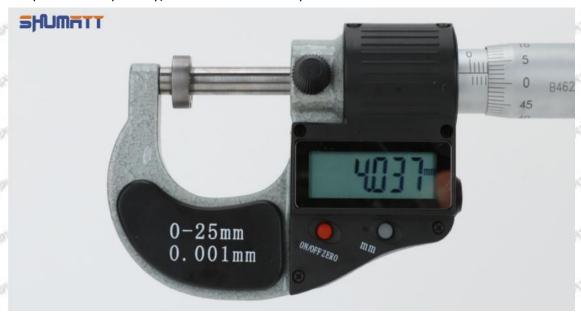

#### (1) Electronic Vernier Caliper

- Preparation: Clean all surfaces of the caliper with a dry soft cloth, please make sure there is a battery in the caliper before using it;
- 2. Press the OFF/ON button on the vernier caliper to turn on the caliper;
- 3. When you turn on the vernier caliper, sometimes there is data on the screen. This is because the caliper is not fully closed. You can roll the caliper with fingers to close it, and then press the ZERO button to return to zero;
- Put the orifice plate into the caliper and press it tightly by rolling the button;
- 5. After tightening, use the other hand to tighten the upper button of the caliper to prevent looseness from affecting the accuracy of the reading. Last read the data.

Mob/WhatsApp: +86 13410541523 Tel: +8675523215133

Email: ruby@shumatt.com Website: www.shumatt.com

Pic No.1

A Notice: When using the electronic vernier caliper, be sure to return on zero port, otherwise there will be a large error in the measurement results!