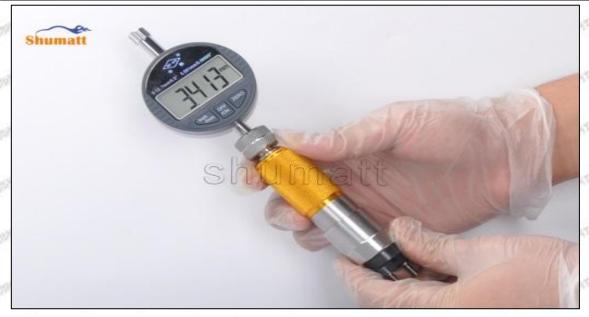

#### 1.9.095000-5930 Injector Orifice Plate 07# Thickness Measurement Methods

#### (2) Electronic Digital Display Micrometer

1. Preparation: Clean all surfaces of the caliper with a dry soft cloth, please make sure there is a battery in the caliper before using it;

#### 2. Use of ON/OFF ZERO function key:

In the "off "state, short press the ON/OFF ZERO function key to start up, the micrometer is in the metric reading (shown on the right of the display "mm") mode and display the set value. If there is no set value, the initial value is displayed as "0".