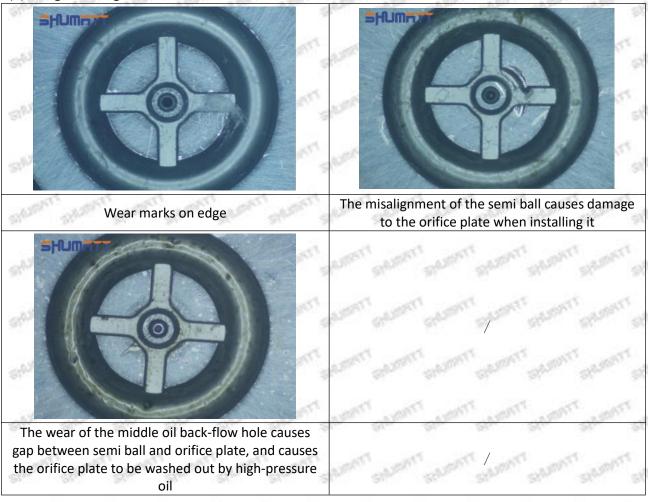

### (2) Orifice Plate's Structure

Pic No. 2

| 4: Oil Inlet      | 5: Stabilizing Pin  | 6: Front of Oil | 7: Mark Location                         |
|-------------------|---------------------|-----------------|------------------------------------------|
| Story Story Story | 21/27 21/27 21/27 2 | Back-flow Hole  | 24 24 24 24 24 24 24 24 24 24 24 24 24 2 |