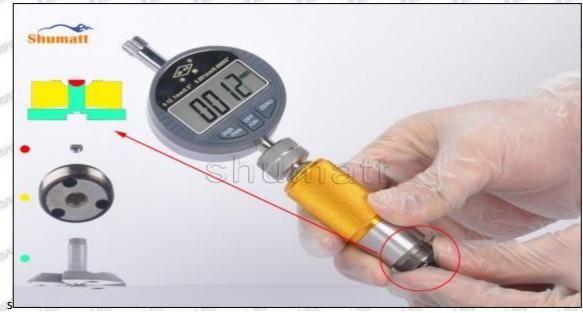

#### (2) Electronic Digital Display Micrometer

1. Preparation: Clean all surfaces of the caliper with a dry soft cloth, please make sure there is a battery in the caliper before using it;

#### 2. Use of ON/OFF ZERO function key:

In the "off "state, short press the ON/OFF ZERO function key to start up, the micrometer is in the metric reading (shown on the right of the display "mm") mode and display the set value. If there is no set value, the initial value is displayed as "0".

In the power-on state, press and hold (more than 2 seconds) the ON/OFF ZERO function key to shut down.

In the power-on state, short press the ON/OFF ZERO function key, and the display returns to the set value or the initial value "0".