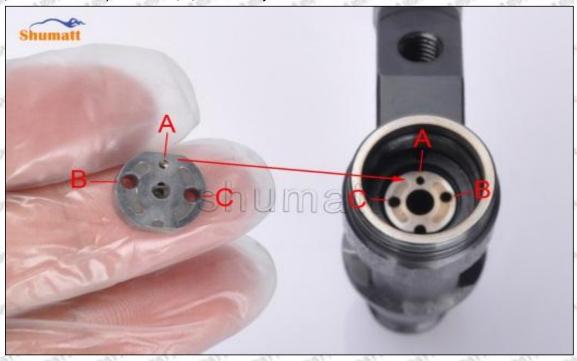

### (2) Orifice Plate's Structure

Pic No. 2

| 4: Oil Inlet      | 5: Stabilizing Pin  | 6: Front of Oil | 7: Mark Location                         |
|-------------------|---------------------|-----------------|------------------------------------------|
| Story Story Story | 21/27 21/27 21/27 2 | Back-flow Hole  | 24 24 24 24 24 24 24 24 24 24 24 24 24 2 |