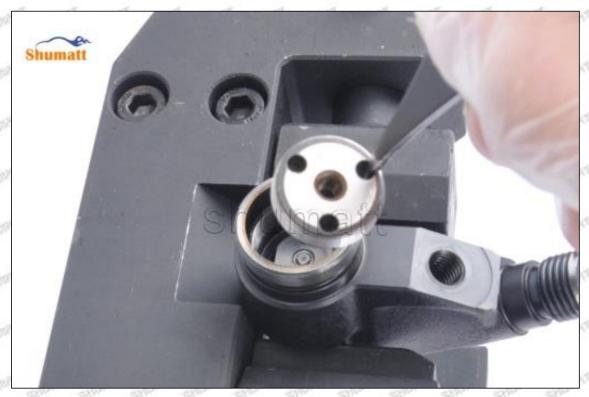

#### 1.9.095000-5930 Injector Orifice Plate 07# Thickness Measurement Methods

#### (1) Electronic Vernier Caliper

- Preparation: Clean all surfaces of the caliper with a dry soft cloth, please make sure there is a battery in the caliper before using it;
- 2. Press the OFF/ON button on the vernier caliper to turn on the caliper;
- 3. When you turn on the vernier caliper, sometimes there is data on the screen. This is because the caliper is not fully closed. You can roll the caliper with fingers to close it, and then press the ZERO button to return to zero;
- Put the orifice plate into the caliper and press it tightly by rolling the button;
- 5. After tightening, use the other hand to tighten the upper button of the caliper to prevent looseness from affecting the accuracy of the reading. Last read the data.

Mob/WhatsApp: +86 13410541523 Tel: +8675523215133

Email: ruby@shumatt.com Website: www.shumatt.com

Pic No.1

A Notice: When using the electronic vernier caliper, be sure to return on zero port, otherwise there will be a large error in the measurement results!