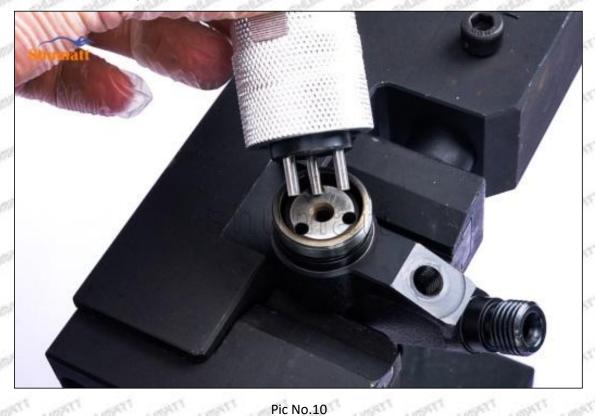

#### 1.9.095000-5930 Injector Orifice Plate 07# Thickness Measurement Methods

#### (1) Electronic Vernier Caliper

- Preparation: Clean all surfaces of the caliper with a dry soft cloth, please make sure there is a battery in the caliper before using it;
- 2. Press the OFF/ON button on the vernier caliper to turn on the caliper;
- 3. When you turn on the vernier caliper, sometimes there is data on the screen. This is because the caliper is not fully closed. You can roll the caliper with fingers to close it, and then press the ZERO button to return to zero;
- Put the orifice plate into the caliper and press it tightly by rolling the button;
- 5. After tightening, use the other hand to tighten the upper button of the caliper to prevent looseness from affecting the accuracy of the reading. Last read the data.

Mob/WhatsApp: +86 13410541523 Tel: +8675523215133

Email: ruby@shumatt.com Website: www.shumatt.com

Pic No.1

A Notice: When using the electronic vernier caliper, be sure to return on zero port, otherwise there will be a large error in the measurement results!