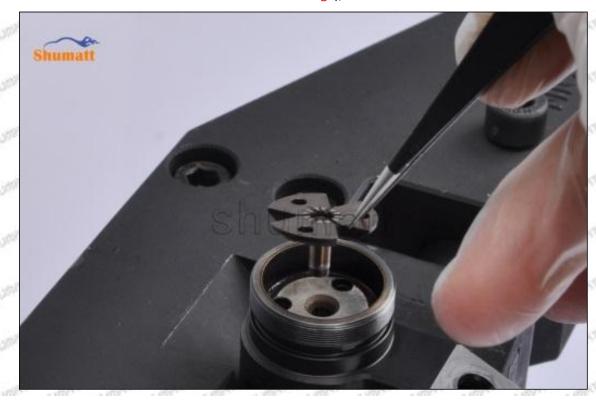

#### (1) Electronic Vernier Caliper

- Preparation: Clean all surfaces of the caliper with a dry soft cloth, please make sure there is a battery in the caliper before using it;
- 2. Press the OFF/ON button on the vernier caliper to turn on the caliper;
- 3. When you turn on the vernier caliper, sometimes there is data on the screen. This is because the caliper is not fully closed. You can roll the caliper with fingers to close it, and then press the ZERO button to return to zero;
- Put the orifice plate into the caliper and press it tightly by rolling the button;
- 5. After tightening, use the other hand to tighten the upper button of the caliper to prevent looseness from affecting the accuracy of the reading. Last read the data.