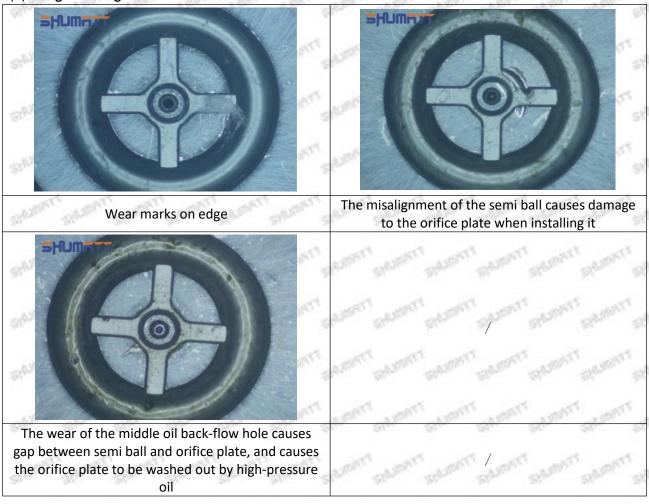

(2) 095000-6100 Injector Orifice Plate 19# Inspection

Mob/WhatsApp: +86 13410541523 Tel: +8675523215133 Email: ruby@shumatt.com

© 2022 Shenzhen Shumatt Technology Co., Ltd

The factory inspection of 095000-6100 injector orifice plate 19# is undergone three inspections - full inspection, random inspection, and batch inspection. Different brands of test benches are used to test 095000-6100 injector orifice plate 19# for a total of no less than three times for factory inspection, and 095000-6100 injector orifice plate 19# installation testing environment are progressed in dust-free workshop.