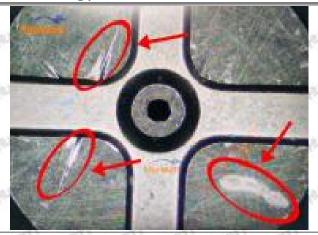

### (1) 095000-6100 Injector Orifice Plate 19# Testing

All 095000-6100 injector orifice plate 19# parts are subjected to A-hole flow test, Z-hole flow test, precision test, high temperature test, low temperature test, pressure test, leakage test, durability test, and various working condition tests.

(2) 095000-6100 Injector Orifice Plate 19# Inspection

Mob/WhatsApp: +86 13410541523 Tel: +8675523215133 Email: ruby@shumatt.com

© 2022 Shenzhen Shumatt Technology Co., Ltd

The factory inspection of 095000-6100 injector orifice plate 19# is undergone three inspections - full inspection, random inspection, and batch inspection. Different brands of test benches are used to test 095000-6100 injector orifice plate 19# for a total of no less than three times for factory inspection, and 095000-6100 injector orifice plate 19# installation testing environment are progressed in dust-free workshop.