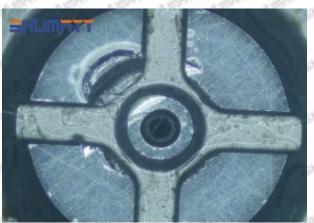

### (1) 095000-6100 Injector Orifice Plate 19# Testing

All 095000-6100 injector orifice plate 19# parts are subjected to A-hole flow test, Z-hole flow test, precision test, high temperature test, low temperature test, pressure test, leakage test, durability test, and various working condition tests.

(2) 095000-6100 Injector Orifice Plate 19# Inspection

Mob/WhatsApp: +86 13410541523 Tel: +8675523215133 Email: ruby@shumatt.com

© 2022 Shenzhen Shumatt Technology Co., Ltd

The factory inspection of 095000-6100 injector orifice plate 19# is undergone three inspections - full inspection, random inspection, and batch inspection. Different brands of test benches are used to test 095000-6100 injector orifice plate 19# for a total of no less than three times for factory inspection, and 095000-6100 injector orifice plate 19# installation testing environment are progressed in dust-free workshop.