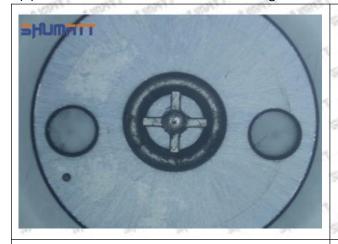

### (1) 095000-6100 Injector Orifice Plate 19# Testing

All 095000-6100 injector orifice plate 19# parts are subjected to A-hole flow test, Z-hole flow test, precision test, high temperature test, low temperature test, pressure test, leakage test, durability test, and various working condition tests.

(2) 095000-6100 Injector Orifice Plate 19# Inspection

Mob/WhatsApp: +86 13410541523 Tel: +8675523215133 Email: ruby@shumatt.com

© 2022 Shenzhen Shumatt Technology Co., Ltd

The factory inspection of 095000-6100 injector orifice plate 19# is undergone three inspections - full inspection, random inspection, and batch inspection. Different brands of test benches are used to test 095000-6100 injector orifice plate 19# for a total of no less than three times for factory inspection, and 095000-6100 injector orifice plate 19# installation testing environment are progressed in dust-free workshop.