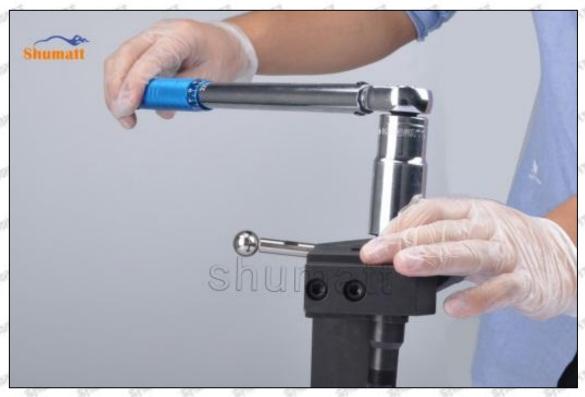

# 095000-6100 Injector Orifice Plate 19# Technical File

SKU1: G1Z11000000019

SKU2: G1L32950401900

SKU3: G1N12950401900

SKU4: G1Z172Q50401900

THE PROPERTY OF THE PROPERTY OF