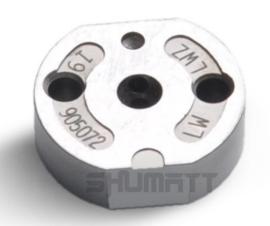

### 1.1. 095000-6100 Injector Orifice Plate 19# Basic Information

| Title | China made new 095000-6100 fuel Injector Orifice Plate's 19# |
|-------|--------------------------------------------------------------|
| SKU1  | G1Z11000000019                                               |
| SKU2  | G1L32950401900                                               |
| SKU3  | G1N12950401900                                               |
| SKU4  | G1Z172950401900                                              |

### (2) 095000-6100 Injector Orifice Plate 19# Part Number Common Writing

19#, 19, 295040-6680, 2950406680, 2950406680