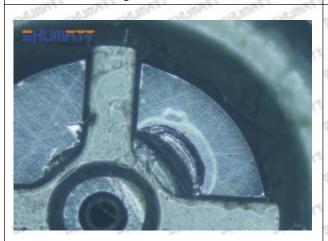

### (1) 095000-6100 Injector Orifice Plate 19# Testing

All 095000-6100 injector orifice plate 19# parts are subjected to A-hole flow test, Z-hole flow test, precision test, high temperature test, low temperature test, pressure test, leakage test, durability test, and various working condition tests.

(2) 095000-6100 Injector Orifice Plate 19# Inspection

Mob/WhatsApp: +86 13410541523 Tel: +8675523215133 Email: ruby@shumatt.com

© 2022 Shenzhen Shumatt Technology Co., Ltd

The factory inspection of 095000-6100 injector orifice plate 19# is undergone three inspections - full inspection, random inspection, and batch inspection. Different brands of test benches are used to test 095000-6100 injector orifice plate 19# for a total of no less than three times for factory inspection, and 095000-6100 injector orifice plate 19# installation testing environment are progressed in dust-free workshop.