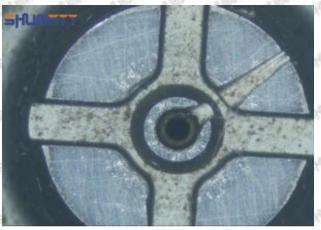

### (1) 095000-6100 Injector Orifice Plate 19# Testing

All 095000-6100 injector orifice plate 19# parts are subjected to A-hole flow test, Z-hole flow test, precision test, high temperature test, low temperature test, pressure test, leakage test, durability test, and various working condition tests.

(2) 095000-6100 Injector Orifice Plate 19# Inspection

Mob/WhatsApp: +86 13410541523 Tel: +8675523215133 Email: ruby@shumatt.com

© 2022 Shenzhen Shumatt Technology Co., Ltd

The factory inspection of 095000-6100 injector orifice plate 19# is undergone three inspections - full inspection, random inspection, and batch inspection. Different brands of test benches are used to test 095000-6100 injector orifice plate 19# for a total of no less than three times for factory inspection, and 095000-6100 injector orifice plate 19# installation testing environment are progressed in dust-free workshop.