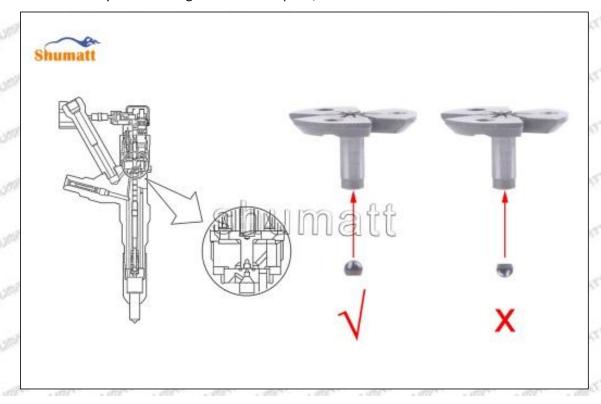

Mob/WhatsApp: +86 13410541523 Tel: +8675523215133

Email: <a href="mailto:ruby@shumatt.com">ruby@shumatt.com</a> Website: www.shumatt.com

# 095000-6100 Injector Orifice Plate 19# Technical File