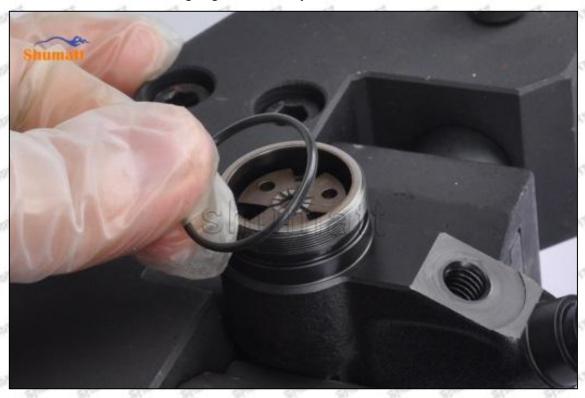

# 095000-6100 Injector Orifice Plate 19# Technical File

SKU1: G1Z11000000019

SKU2: G1L32950401900

SKU3: G1N12950401900

SKU4: G1Z172Q50401900

THE PROPERTY OF THE PROPERTY OF