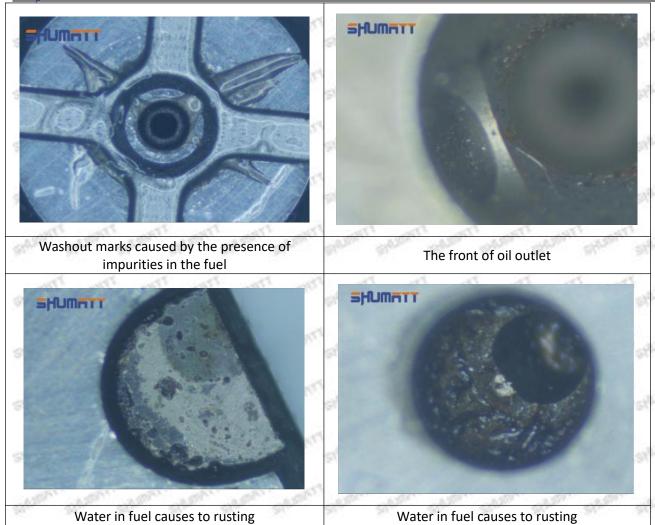

### (1) 095000-6100 Injector Orifice Plate 19# Testing

All 095000-6100 injector orifice plate 19# parts are subjected to A-hole flow test, Z-hole flow test, precision test, high temperature test, low temperature test, pressure test, leakage test, durability test, and various working condition tests.

(2) 095000-6100 Injector Orifice Plate 19# Inspection

Mob/WhatsApp: +86 13410541523 Tel: +8675523215133 Email: ruby@shumatt.com

© 2022 Shenzhen Shumatt Technology Co., Ltd

The factory inspection of 095000-6100 injector orifice plate 19# is undergone three inspections - full inspection, random inspection, and batch inspection. Different brands of test benches are used to test 095000-6100 injector orifice plate 19# for a total of no less than three times for factory inspection, and 095000-6100 injector orifice plate 19# installation testing environment are progressed in dust-free workshop.