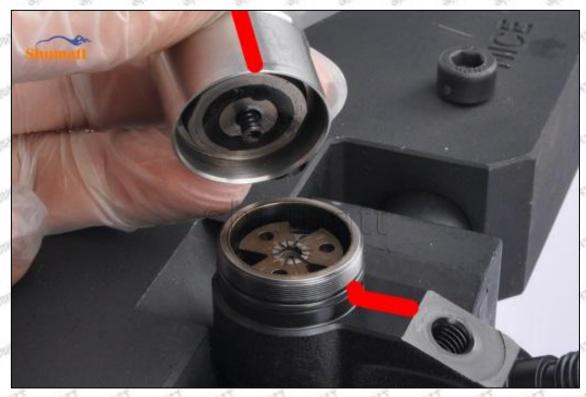

# 095000-6100 Injector Orifice Plate 19# Technical File

SKU1: G1Z11000000019

SKU2: G1L32950401900

SKU3: G1N12950401900

SKU4: G1Z172Q50401900

THE PROPERTY OF THE PROPERTY OF