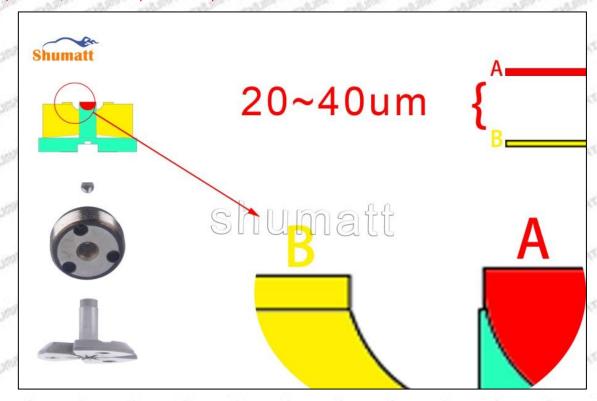

cts the oil return hole in the center of the orifice plate, the oil back-flow hole is closed. However, the armature plate has to run down a certain distance under the inertia, and this distance is called the buffer stroke.

The normal range of the buffer stroke is 20-40 (um) microns.

(6) The measurement of buffer lift is in the normal range, within 20-40 (um) microns, see as Pic No. 4



Mob/WhatsApp: +86 13410541523 Tel: +8675523215133 Email: ruby@shumatt.com

© 2022 Shenzhen Shumatt Technology Co., Ltd

20/38



Pic No. 4

A Notice: The buffer stroke is the distance between the plane A of the semi ball to the plane B of the lock nut. If it is lower than 20-40 (um) microns, grin the B plane to 20-40 (um) microns. If it is higher than 20-40 (um) microns, check worn parts and replace it.



Pic No. 5

(7) Install the air clearance lift measuring tool and dial gauge in the measuring tool (CRT220) and place it at zero port for air clearance measurement, see as Pic No. 6



Pic No. 6

Mob/WhatsApp: +86 13410541523 Tel: +8675523215133 Email: ruby@shumatt.com

© 2022 Shenzhen Shumatt Technology Co., Ltd



Air clearance measurement normal range value is 45-50 (um) microns.

(8) The measurement of air clearance is in the normal range, within 45-50 (um) microns, see as Pic No. 7



Pic No. 7

A Notice: The air gap is the distance between plane A and plane B at the top of the armature, if the gap is not within 45-50 (um) microns, please replace it.



Email: ruby@shumatt.com

© 2022 Shenzhen Shumatt Technology Co., Ltd

Pic No. 8

### (9) Install lock nut, see as Pic No. 9



Pic N