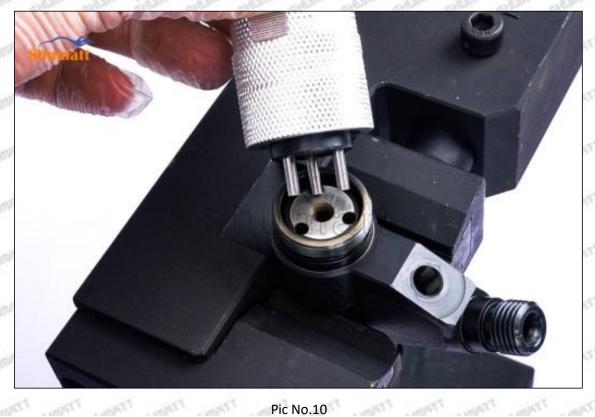

# 095000-6100 Injector Orifice Plate 19# Technical File

SKU1: G1Z11000000019

SKU2: G1L32950401900

SKU3: G1N12950401900

SKU4: G1Z172Q50401900

THE PROPERTY OF THE PROPERTY OF