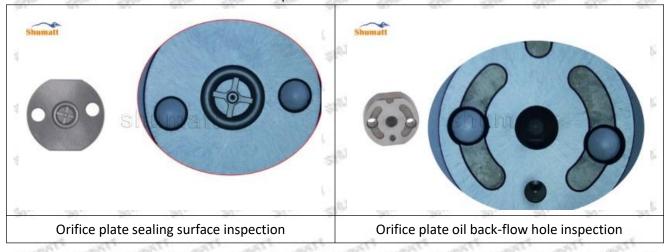

# 095000-6100 Injector Orifice Plate 19# Technical File

SKU1: G1Z11000000019

SKU2: G1L32950401900

SKU3: G1N12950401900

SKU4: G1Z172Q50401900

THE PROPERTY OF THE PROPERTY OF