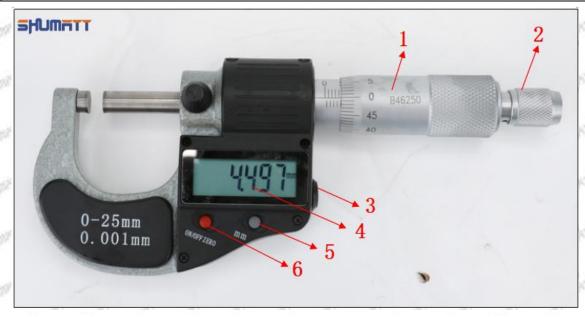

# 095000-6100 Injector Orifice Plate 19# Technical File

SKU1: G1Z11000000019

SKU2: G1L32950401900

SKU3: G1N12950401900

SKU4: G1Z172Q50401900

THE PROPERTY OF THE PROPERTY OF