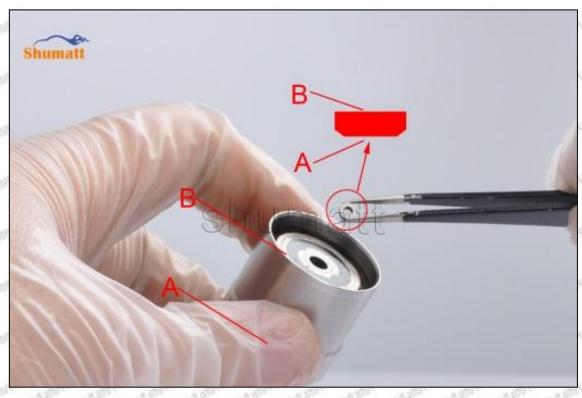

# 095000-6100 Injector Orifice Plate 19# Technical File

SKU1: G1Z11000000019

SKU2: G1L32950401900

SKU3: G1N12950401900

SKU4: G1Z172Q50401900

THE PROPERTY OF THE PROPERTY OF