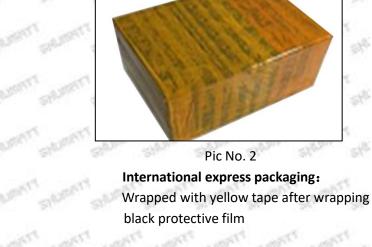

ellow tape After wrapping the black protective film, such as picture No. 2.

Pallet Shipping: Use fumigation free and recycling trays that meet export requirements, and use white wrapping protective film to wrap and bind with cable ties for the outside, such as picture No. 3, also, the products can be packaged according to customers' requirements.

The packing tray is made of plastic and can be recycled.

A Transparent tape, yellow tape, black wrapping protective film, white wrapping protective film are non-degradable materials, please dispose of them properly.

A Minors are prohibited from using transparent tape, yellow tape, black wrapping protective film, and white wrapping protective film to avoid personal injury.



Pic No. 1 Domestic express packaging: Wrapped with Transparent tape





Pic No. 3

Pallet Shipping: Use pallet that meet export requirements, and use white wrapping protective film to wrap and bind with cable ties

### 4.095000-6100 Injector Orifice Plate 19# Storage Standard

### (1) Choose a suitable storage place

Mob/WhatsApp: +86 13410541523 Tel: +8675523215133 Email: ruby@shumatt.com

© 2022 Shenzhen Shumatt Technology Co., Ltd

The warehouse and cargo yard where 095000-6100 injector orifice plate 19# is stored should be kept clean and dry, and away from the factory buildings that generate harmful gases and dust; do not mix with acid, alkali, salt and other substances; the storage place should have a good drainage system; the cargo yard should be flattened with gravel or furnace ash etc. to enhance the water permeability of the surface layer to keep