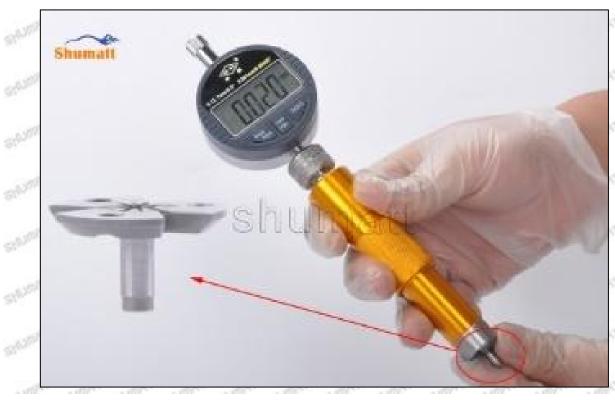

# 095000-6100 Injector Orifice Plate 19# Technical File

SKU1: G1Z11000000019

SKU2: G1L32950401900

SKU3: G1N12950401900

SKU4: G1Z172Q50401900

THE PROPERTY OF THE PROPERTY OF