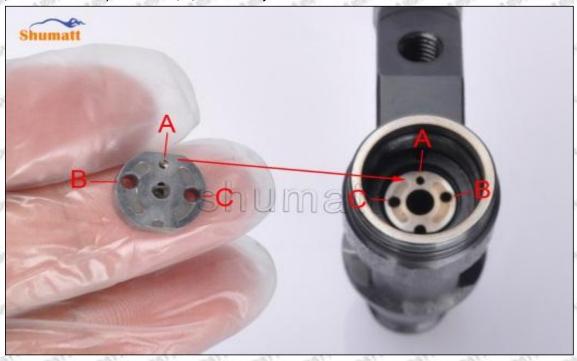

achine for 3-5 minutes so that to make the dirt, anti-rust oil oxide, paraffin base, naphthenic base, intermediate base, salt, lead naphthenate, zinc naphthenate, sodium petroleum sulfonate, barium petroleum sulfonate, calcium petroleum sulfonate, tallow diamine trioleate and rosin amine shedding fall off.

Mob/WhatsApp: +86 13410541523 Tel: +8675523215133

Email: <a href="mailto:ruby@shumatt.com">ruby@shumatt.com</a>

© 2022 Shenzhen Shumatt Technology Co., Ltd



- (2) Use compressed air to clean up the cleaning fluid attached to the surface of the cleaned orifice plate to meet the use standard.
- (3) When installing the orifice plate, install it according to the oil hole A on the orifice plate, and match A, B, C on the orifice plate with A, B, C on the injector house. See as Pic No. 1



Pic No. 1

(4) Put the orifice plate into the injector with the stabilizing pin inserted into the stabilizing hole, see as Pic



Pic No. 2

Mob/WhatsApp: +86 13410541523 Tel: +8675523215133 Email: ruby@shumatt.com

© 2022 Shenzhen Shumatt Technology Co., Ltd

Place the buffer lift measurement tool and dial gauge in the measuring tool (CRT220) at zero port for buffer stroke measurement, see as Pic No. 3



Pic No. 3

Buffer Stroke: When the solenoid valve is powered off, the spring force of the opened solenoid valve transfers to the center of the armature plate and drives the armature plate to go down. When the valve ball contacts the oil return hole in the center of the orifice plate, the oil back-flow hole is closed. However, the armature plate has to run down a certain distance under