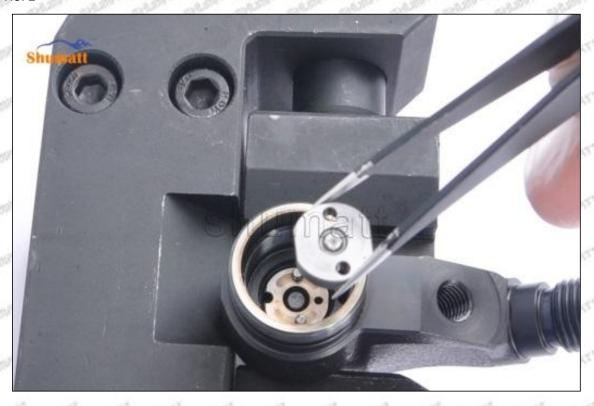

d naphthenate, zinc naphthenate, sodium petroleum sulfonate, barium petroleum sulfonate, calcium petroleum sulfonate, tallow diamine trioleate and rosin amine shedding fall off.

Mob/WhatsApp: +86 13410541523 Tel: +8675523215133

Email: <a href="mailto:ruby@shumatt.com">ruby@shumatt.com</a>

© 2022 Shenzhen Shumatt Technology Co., Ltd



- (2) Use compressed air to clean up the cleaning fluid attached to the surface of the cleaned orifice plate to meet the use standard.
- (3) When installing the orifice plate, install it according to the oil hole A on the orifice plate, and match A, B, C on the orifice plate with A, B, C on the injector house. See as Pic No. 1



Pic No. 1

(4) Put the orifice plate into the injector with the stabilizing pin inserted into the stabilizing hole, see as Pic



Pic No. 2

Mob/WhatsApp: +86 13410541523 Tel: +8675523215133 Email: ruby@shumatt.com

© 2022 Shenzhen Shumatt Technology Co., Ltd

Place the buffer lift measurement tool and dial gauge in the measuring tool (CRT220) at zero port for buffer stroke measurement, see as Pic No. 3



Pic No. 3

Buffer Stroke: When the solenoid valve is powered off, the spring force of the opened solenoid valve transfers to the center of the armature plate and drives the armature plate to go down. When the valve ball contacts the oil return hole in the center of the orifice plate, the oil back-flow hole is closed. However, the armature plate has to run down a certain distance under the inertia, and this distance is called the buffer stroke.

The normal range of the buffer stroke is 20-40 (um) microns.

(6) The