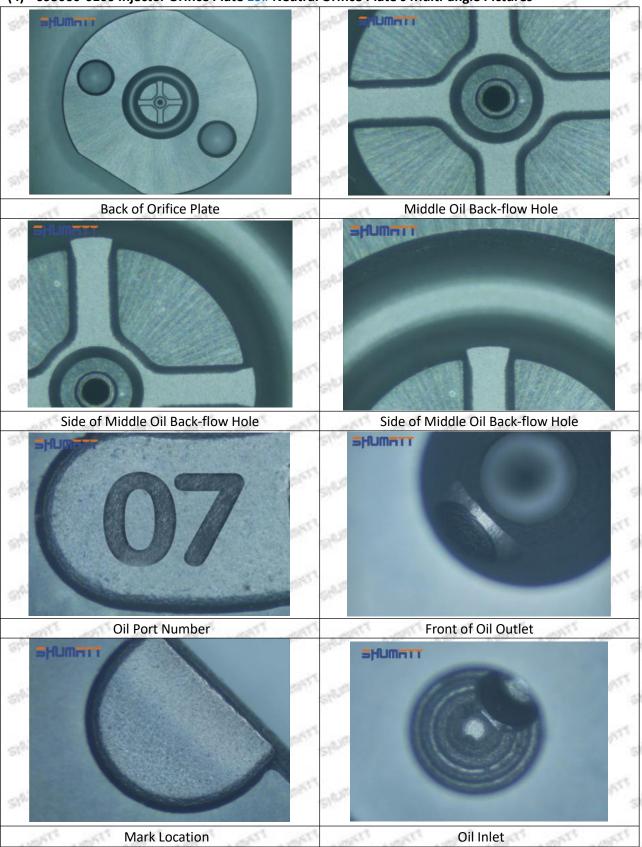

### 1.7. 095000-6100 Injector Orifice Plate 19# Lettering Detail's Display

### (1) Orifice Plate's Lettering

Mob/WhatsApp: +86 13410541523 Tel: +8675523215133

Email: ruby@shumatt.com

© 2022 Shenzhen Shumatt Technology Co., Ltd

Pic No. 1

| 1: Oil Port Number | 2: Grade Recognition Number | 3: Manufacture Number | 177 Last 1 |
|--------------------|-----------------------------|-----------------------|------------|