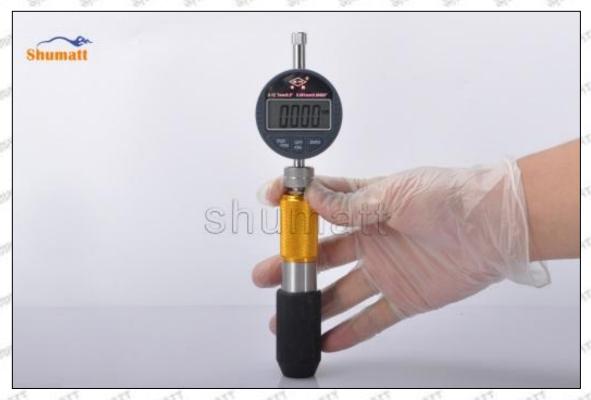

att.com</a>

© 2022 Shenzhen Shumatt Technology Co., Ltd



- (2) Use compressed air to clean up the cleaning fluid attached to the surface of the cleaned orifice plate to meet the use standard.
- (3) When installing the orifice plate, install it according to the oil hole A on the orifice plate, and match A, B, C on the orifice plate with A, B, C on the injector house. See as Pic No. 1



Pic No. 1

(4) Put the orifice plate into the injector with the stabilizing pin inserted into the stabilizing hole, see as Pic



Pic No. 2

Mob/WhatsApp: +86 13410541523 Tel: +8675523215133 Email: ruby@shumatt.com

© 2022 Shenzhen Shumatt Technology Co., Ltd

Place the buffer lift measurement tool and dial gauge in the measuring tool (CRT220) at zero port for buffer stroke measurement, see as Pic No. 3



Pic No. 3

Buffer Stroke: When the solenoid valve is powered off, the spring force of the opened solenoid valve transfers to the center of the armature plate and drives the armature plate to go down. When the valve ball contacts the oil return hole in the center of the orifice plate, the oil back-flow hole is closed. However, the armature plate has to run down a certain distance under the inertia, and this distance is called the buffer stroke.

The normal range of the buffer stroke is 20-40 (um) microns.

(6) The measurement of buffer lift is in the normal range, within 20-40 (um) microns, see as Pic No. 4



Mob/WhatsApp: +86 13410541523 Tel: +8675523215133 Email: ruby@shumatt.com

© 2022 Shenzhen Shumatt Technology Co., Ltd

20/38



Pic No. 4

A Notice: The buffer stroke is the distan