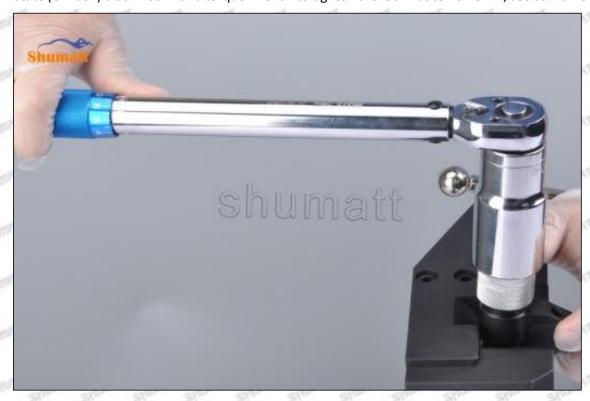

# 095000-6100 Injector Orifice Plate 19# Technical File

SKU1: G1Z11000000019

SKU2: G1L32950401900

SKU3: G1N12950401900

SKU4: G1Z172Q50401900

THE PROPERTY OF THE PROPERTY OF