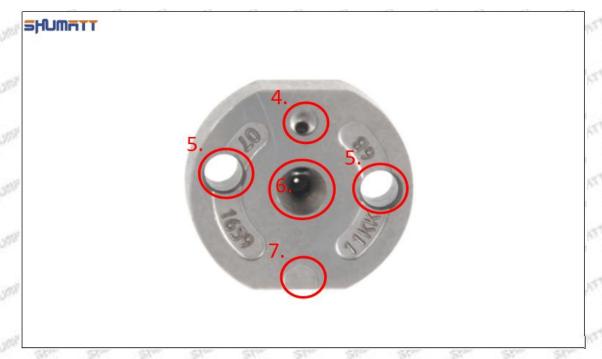

### 1.6.095000-6100 Injector Orifice Plate 19# Packing List

(1) 095000-6100 Injector Orifice Plate 19# Spare Parts List

| No.          | 22- 22-                           | 1                                                                                                                                                                                                                                                                                                                                                                                                                                                                                                                                                                                                                                                                                                                                                                                                                                                                                                                                                                                                                                                                                                                                                                                                                                                                                                                                                                                                                                                                                                                                                                                                                                                                                                                                                                                                                                                                                                                                                                                                                                                                                                                              | - Par    | 1 -11          | 2                                                            | the the     |
|--------------|-----------------------------------|--------------------------------------------------------------------------------------------------------------------------------------------------------------------------------------------------------------------------------------------------------------------------------------------------------------------------------------------------------------------------------------------------------------------------------------------------------------------------------------------------------------------------------------------------------------------------------------------------------------------------------------------------------------------------------------------------------------------------------------------------------------------------------------------------------------------------------------------------------------------------------------------------------------------------------------------------------------------------------------------------------------------------------------------------------------------------------------------------------------------------------------------------------------------------------------------------------------------------------------------------------------------------------------------------------------------------------------------------------------------------------------------------------------------------------------------------------------------------------------------------------------------------------------------------------------------------------------------------------------------------------------------------------------------------------------------------------------------------------------------------------------------------------------------------------------------------------------------------------------------------------------------------------------------------------------------------------------------------------------------------------------------------------------------------------------------------------------------------------------------------------|----------|----------------|--------------------------------------------------------------|-------------|
| Styles Style | SHUMATT                           |                                                                                                                                                                                                                                                                                                                                                                                                                                                                                                                                                                                                                                                                                                                                                                                                                                                                                                                                                                                                                                                                                                                                                                                                                                                                                                                                                                                                                                                                                                                                                                                                                                                                                                                                                                                                                                                                                                                                                                                                                                                                                                                                |          | SHUMATT        |                                                              | 9           |
| STANKETT'S   |                                   | The state of the s | -        |                |                                                              |             |
| Image        |                                   |                                                                                                                                                                                                                                                                                                                                                                                                                                                                                                                                                                                                                                                                                                                                                                                                                                                                                                                                                                                                                                                                                                                                                                                                                                                                                                                                                                                                                                                                                                                                                                                                                                                                                                                                                                                                                                                                                                                                                                                                                                                                                                                                | ) **     |                |                                                              |             |
| SPOTONT SPEC |                                   | 1                                                                                                                                                                                                                                                                                                                                                                                                                                                                                                                                                                                                                                                                                                                                                                                                                                                                                                                                                                                                                                                                                                                                                                                                                                                                                                                                                                                                                                                                                                                                                                                                                                                                                                                                                                                                                                                                                                                                                                                                                                                                                                                              | -        |                |                                                              |             |
| Name         | Inject                            | or Orifice Plate                                                                                                                                                                                                                                                                                                                                                                                                                                                                                                                                                                                                                                                                                                                                                                                                                                                                                                                                                                                                                                                                                                                                                                                                                                                                                                                                                                                                                                                                                                                                                                                                                                                                                                                                                                                                                                                                                                                                                                                                                                                                                                               | THE THE  | 7750           | 9-Grid Box                                                   | anti anti   |
| Description  | Orifice plate part                | number: <b>19#</b>                                                                                                                                                                                                                                                                                                                                                                                                                                                                                                                                                                                                                                                                                                                                                                                                                                                                                                                                                                                                                                                                                                                                                                                                                                                                                                                                                                                                                                                                                                                                                                                                                                                                                                                                                                                                                                                                                                                                                                                                                                                                                                             | (        | orifice plates | box to prevent of<br>during transporta<br>ocs packing box is | tion.       |
| No.          |                                   | 3                                                                                                                                                                                                                                                                                                                                                                                                                                                                                                                                                                                                                                                                                                                                                                                                                                                                                                                                                                                                                                                                                                                                                                                                                                                                                                                                                                                                                                                                                                                                                                                                                                                                                                                                                                                                                                                                                                                                                                                                                                                                                                                              |          |                | 4                                                            |             |
| Image        | SHUMATT                           |                                                                                                                                                                                                                                                                                                                                                                                                                                                                                                                                                                                                                                                                                                                                                                                                                                                                                                                                                                                                                                                                                                                                                                                                                                                                                                                                                                                                                                                                                                                                                                                                                                                                                                                                                                                                                                                                                                                                                                                                                                                                                                                                |          | SHUMATI        |                                                              |             |
| Name         | Injector Orific                   | e Plate's Individ                                                                                                                                                                                                                                                                                                                                                                                                                                                                                                                                                                                                                                                                                                                                                                                                                                                                                                                                                                                                                                                                                                                                                                                                                                                                                                                                                                                                                                                                                                                                                                                                                                                                                                                                                                                                                                                                                                                                                                                                                                                                                                              | lual Box | Neu            | utral VCI Anti - Rus                                         | st Bag      |
| Description  | To prevent dama during transporta | ge to the orifice                                                                                                                                                                                                                                                                                                                                                                                                                                                                                                                                                                                                                                                                                                                                                                                                                                                                                                                                                                                                                                                                                                                                                                                                                                                                                                                                                                                                                                                                                                                                                                                                                                                                                                                                                                                                                                                                                                                                                                                                                                                                                                              | e plates | - STORY        | e orifice plates fro                                         | MALL STATES |

Minors are forbidden to use 095000-6100 injector orifice plate 19# and orifice plate's box to avoid personal injury.

▲ The orifice plate's plastic box is recyclable and can be reused.

▲ VCI anti-rust bag is non-degradable, please dispose them properly after using.