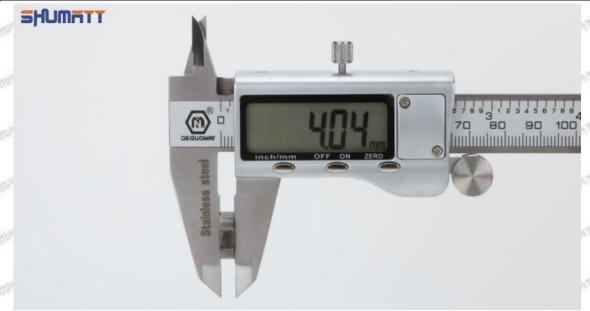

# 095000-6100 Injector Orifice Plate 19# Technical File

SKU1: G1Z11000000019

SKU2: G1L32950401900

SKU3: G1N12950401900

SKU4: G1Z172Q50401900

THE PROPERTY OF THE PROPERTY OF