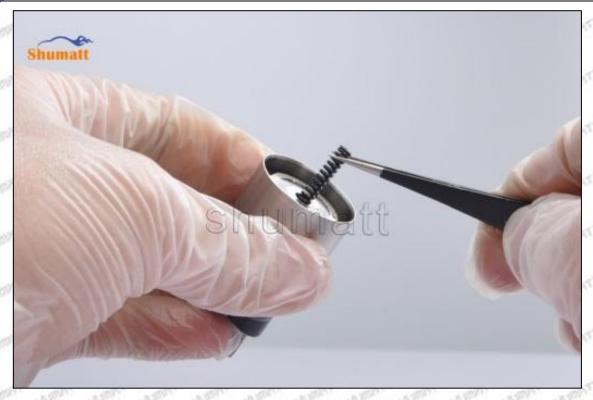

# 095000-6100 Injector Orifice Plate 19# Technical File

SKU1: G1Z11000000019

SKU2: G1L32950401900

SKU3: G1N12950401900

SKU4: G1Z172Q50401900

THE PROPERTY OF THE PROPERTY OF