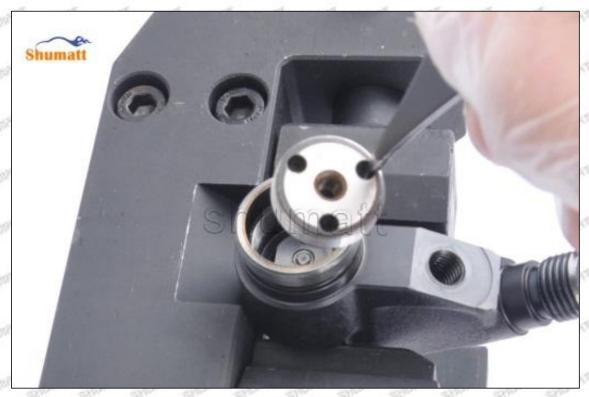

# 095000-6100 Injector Orifice Plate 19# Technical File

SKU1: G1Z11000000019

SKU2: G1L32950401900

SKU3: G1N12950401900

SKU4: G1Z172Q50401900

THE PROPERTY OF THE PROPERTY OF