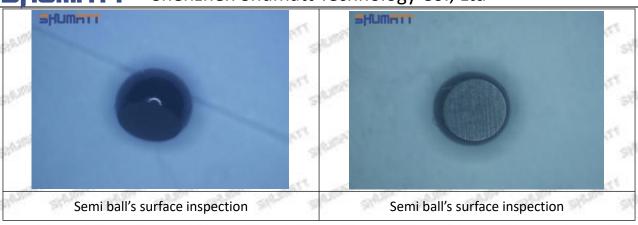

(2) 095000-6100 Injector Orifice Plate 19# Inspection

Mob/WhatsApp: +86 13410541523 Tel: +8675523215133 Email: ruby@shumatt.com

© 2022 Shenzhen Shumatt Technology Co., Ltd

The factory inspection of 095000-6100 injector orifice plate 19# is undergone three inspections - full inspection, random inspection, and batch inspection. Different brands of test benches are used to test 095000-6100 injector orifice plate 19# for a total of no less than three times for factory inspection, and 095000-6100 injector orifice plate 19# installation testing environment are progressed in dust-free workshop.