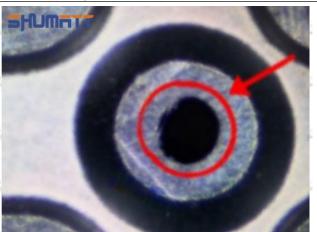

### (1) 095000-6100 Injector Orifice Plate 19# Testing

All 095000-6100 injector orifice plate 19# parts are subjected to A-hole flow test, Z-hole flow test, precision test, high temperature test, low temperature test, pressure test, leakage test, durability test, and various working condition tests.

(2) 095000-6100 Injector Orifice Plate 19# Inspection

Mob/WhatsApp: +86 13410541523 Tel: +8675523215133 Email: ruby@shumatt.com

© 2022 Shenzhen Shumatt Technology Co., Ltd

The factory inspection of 095000-6100 injector orifice plate 19# is undergone three inspections - full inspection, random inspection, and batch inspection. Different brands of test benches are used to test 095000-6100 injector orifice plate 19# for a total of no less than three times for factory inspection, and 095000-6100 injector orifice plate 19# installation testing environment are progressed in dust-free workshop.