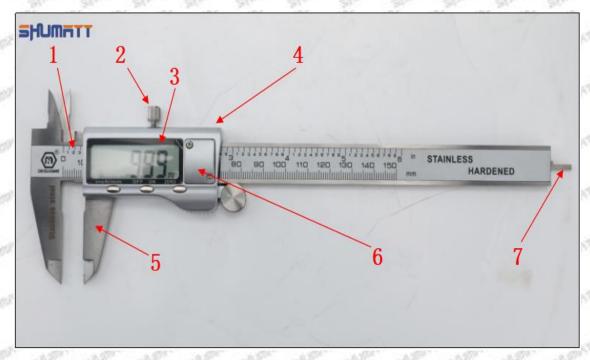

### (2) Orifice Plate's Structure

Pic No. 2

| 4: Oil Inlet      | 5: Stabilizing Pin | 6: Front of Oil | 7: Mark Location       |
|-------------------|--------------------|-----------------|------------------------|
| Story Story Story | Elgr. 2lgr. 2lgr.  | Back-flow Hole  | 21/20 21/20 21/20 21/2 |

# (3) 095000-6100 Injector Orifice Plate 9# Liwei Orifice Plate's Multi-angle Pictures

Mob/WhatsApp: +86 13410541523 Tel: +8675523215133

Email: ruby@shumatt.com

© 2022 Shenzhen Shumatt Technology Co., Ltd