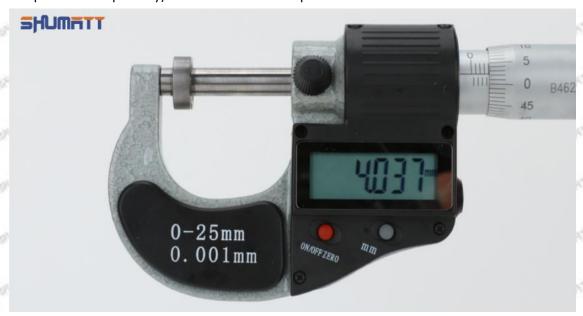

# 095000-6100 Injector Orifice Plate 19# Technical File

SKU1: G1Z11000000019

SKU2: G1L32950401900

SKU3: G1N12950401900

SKU4: G1Z172Q50401900

THE PROPERTY OF THE PROPERTY OF