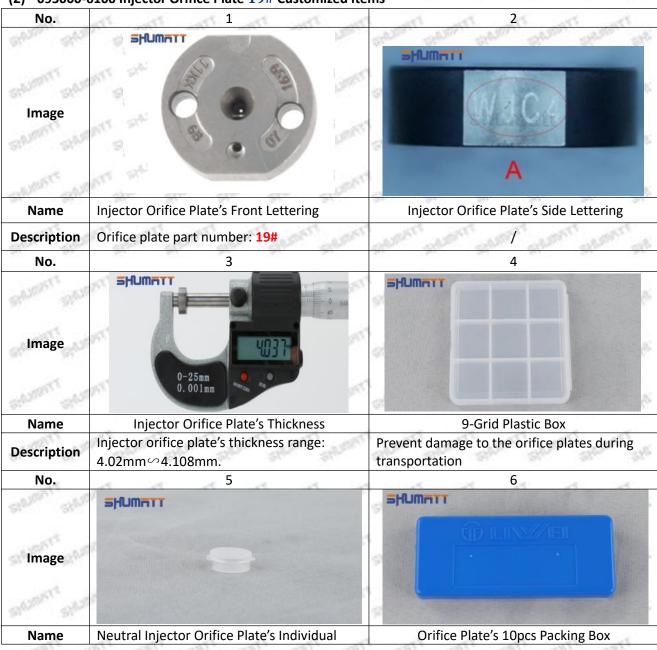

### (2) 095000-6100 Injector Orifice Plate 19# Customized Items

Mob/WhatsApp: +86 13410541523 Tel: +8675523215133

Email: <u>ruby@shumatt.com</u> Website: <u>www.shumatt.com</u>

|             | Вох                                                                                                                                                                                                                                                                                                                                                                                                                                                                                                                                                                                                                                                                                                                                                                                                                                                                                                                                                                                                                                                                                                                                                                                                                                                                                                                                                                                                                                                                                                                                                                                                                                                                                                                                                                                                                                                                                                                                                                                                                                                                                                                            | The state of the s |
|-------------|--------------------------------------------------------------------------------------------------------------------------------------------------------------------------------------------------------------------------------------------------------------------------------------------------------------------------------------------------------------------------------------------------------------------------------------------------------------------------------------------------------------------------------------------------------------------------------------------------------------------------------------------------------------------------------------------------------------------------------------------------------------------------------------------------------------------------------------------------------------------------------------------------------------------------------------------------------------------------------------------------------------------------------------------------------------------------------------------------------------------------------------------------------------------------------------------------------------------------------------------------------------------------------------------------------------------------------------------------------------------------------------------------------------------------------------------------------------------------------------------------------------------------------------------------------------------------------------------------------------------------------------------------------------------------------------------------------------------------------------------------------------------------------------------------------------------------------------------------------------------------------------------------------------------------------------------------------------------------------------------------------------------------------------------------------------------------------------------------------------------------------|--------------------------------------------------------------------------------------------------------------------------------------------------------------------------------------------------------------------------------------------------------------------------------------------------------------------------------------------------------------------------------------------------------------------------------------------------------------------------------------------------------------------------------------------------------------------------------------------------------------------------------------------------------------------------------------------------------------------------------------------------------------------------------------------------------------------------------------------------------------------------------------------------------------------------------------------------------------------------------------------------------------------------------------------------------------------------------------------------------------------------------------------------------------------------------------------------------------------------------------------------------------------------------------------------------------------------------------------------------------------------------------------------------------------------------------------------------------------------------------------------------------------------------------------------------------------------------------------------------------------------------------------------------------------------------------------------------------------------------------------------------------------------------------------------------------------------------------------------------------------------------------------------------------------------------------------------------------------------------------------------------------------------------------------------------------------------------------------------------------------------------|
| Description | Prevent damage to the orifice plates during transportation                                                                                                                                                                                                                                                                                                                                                                                                                                                                                                                                                                                                                                                                                                                                                                                                                                                                                                                                                                                                                                                                                                                                                                                                                                                                                                                                                                                                                                                                                                                                                                                                                                                                                                                                                                                                                                                                                                                                                                                                                                                                     | Liwei orifice plate's 10PCS plastic box to prevent damage to the orifice plates during transportation                                                                                                                                                                                                                                                                                                                                                                                                                                                                                                                                                                                                                                                                                                                                                                                                                                                                                                                                                                                                                                                                                                                                                                                                                                                                                                                                                                                                                                                                                                                                                                                                                                                                                                                                                                                                                                                                                                                                                                                                                          |
| No.         | 7                                                                                                                                                                                                                                                                                                                                                                                                                                                                                                                                                                                                                                                                                                                                                                                                                                                                                                                                                                                                                                                                                                                                                                                                                                                                                                                                                                                                                                                                                                                                                                                                                                                                                                                                                                                                                                                                                                                                                                                                                                                                                                                              | 8                                                                                                                                                                                                                                                                                                                                                                                                                                                                                                                                                                                                                                                                                                                                                                                                                                                                                                                                                                                                                                                                                                                                                                                                                                                                                                                                                                                                                                                                                                                                                                                                                                                                                                                                                                                                                                                                                                                                                                                                                                                                                                                              |
| Image       | SHUMATT                                                                                                                                                                                                                                                                                                                                                                                                                                                                                                                                                                                                                                                                                                                                                                                                                                                                                                                                                                                                                                                                                                                                                                                                                                                                                                                                                                                                                                                                                                                                                                                                                                                                                                                                                                                                                                                                                                                                                                                                                                                                                                                        | SHUMAT I                                                                                                                                                                                                                                                                                                                                                                                                                                                                                                                                                                                                                                                                                                                                                                                                                                                                                                                                                                                                                                                                                                                                                                                                                                                                                                                                                                                                                                                                                                                                                                                                                                                                                                                                                                                                                                                                                                                                                                                                                                                                                                                       |
| Name        | Injector Orifice Plate's Individual Box                                                                                                                                                                                                                                                                                                                                                                                                                                                                                                                                                                                                                                                                                                                                                                                                                                                                                                                                                                                                                                                                                                                                                                                                                                                                                                                                                                                                                                                                                                                                                                                                                                                                                                                                                                                                                                                                                                                                                                                                                                                                                        | Orifice Plate's 12pcs Packing Box                                                                                                                                                                                                                                                                                                                                                                                                                                                                                                                                                                                                                                                                                                                                                                                                                                                                                                                                                                                                                                                                                                                                                                                                                                                                                                                                                                                                                                                                                                                                                                                                                                                                                                                                                                                                                                                                                                                                                                                                                                                                                              |
| Description | Liwei orifice plate's individual box                                                                                                                                                                                                                                                                                                                                                                                                                                                                                                                                                                                                                                                                                                                                                                                                                                                                                                                                                                                                                                                                                                                                                                                                                                                                                                                                                                                                                                                                                                                                                                                                                                                                                                                                                                                                                                                                                                                                                                                                                                                                                           | Greenpower orifice plate's 12PCS plastic box to prevent damage to the orifice plates during transportation                                                                                                                                                                                                                                                                                                                                                                                                                                                                                                                                                                                                                                                                                                                                                                                                                                                                                                                                                                                                                                                                                                                                                                                                                                                                                                                                                                                                                                                                                                                                                                                                                                                                                                                                                                                                                                                                                                                                                                                                                     |
| No.         | 9                                                                                                                                                                                                                                                                                                                                                                                                                                                                                                                                                                                                                                                                                                                                                                                                                                                                                                                                                                                                                                                                                                                                                                                                                                                                                                                                                                                                                                                                                                                                                                                                                                                                                                                                                                                                                                                                                                                                                                                                                                                                                                                              | 10                                                                                                                                                                                                                                                                                                                                                                                                                                                                                                                                                                                                                                                                                                                                                                                                                                                                                                                                                                                                                                                                                                                                                                                                                                                                                                                                                                                                                                                                                                                                                                                                                                                                                                                                                                                                                                                                                                                                                                                                                                                                                                                             |
| Image       |                                                                                                                                                                                                                                                                                                                                                                                                                                                                                                                                                                                                                                                                                                                                                                                                                                                                                                                                                                                                                                                                                                                                                                                                                                                                                                                                                                                                                                                                                                                                                                                                                                                                                                                                                                                                                                                                                                                                                                                                                                                                                                                                |                                                                                                                                                                                                                                                                                                                                                                                                                                                                                                                                                                                                                                                                                                                                                                                                                                                                                                                                                                                                                                                                                                                                                                                                                                                                                                                                                                                                                                                                                                                                                                                                                                                                                                                                                                                                                                                                                                                                                                                                                                                                                                                                |
| Name        | Shumatt Orifice Plate's Box                                                                                                                                                                                                                                                                                                                                                                                                                                                                                                                                                                                                                                                                                                                                                                                                                                                                                                                                                                                                                                                                                                                                                                                                                                                                                                                                                                                                                                                                                                                                                                                                                                                                                                                                                                                                                                                                                                                                                                                                                                                                                                    | Orifice Plate's VCI Anti-Rust Bag                                                                                                                                                                                                                                                                                                                                                                                                                                                                                                                                                                                                                                                                                                                                                                                                                                                                                                                                                                                                                                                                                                                                                                                                                                                                                                                                                                                                                                                                                                                                                                                                                                                                                                                                                                                                                                                                                                                                                                                                                                                                                              |
| Description | Shumatt orifice plate's plastic box to prevent damage to the orifice plates during transportation                                                                                                                                                                                                                                                                                                                                                                                                                                                                                                                                                                                                                                                                                                                                                                                                                                                                                                                                                                                                                                                                                                                                                                                                                                                                                                                                                                                                                                                                                                                                                                                                                                                                                                                                                                                                                                                                                                                                                                                                                              | 9-grid orifice plate packaging box's blue VCI anti-rust bag, suitable for long-term storage of the orifice plate                                                                                                                                                                                                                                                                                                                                                                                                                                                                                                                                                                                                                                                                                                                                                                                                                                                                                                                                                                                                                                                                                                                                                                                                                                                                                                                                                                                                                                                                                                                                                                                                                                                                                                                                                                                                                                                                                                                                                                                                               |
| No.         | 11                                                                                                                                                                                                                                                                                                                                                                                                                                                                                                                                                                                                                                                                                                                                                                                                                                                                                                                                                                                                                                                                                                                                                                                                                                                                                                                                                                                                                                                                                                                                                                                                                                                                                                                                                                                                                                                                                                                                                                                                                                                                                                                             | the the the the the                                                                                                                                                                                                                                                                                                                                                                                                                                                                                                                                                                                                                                                                                                                                                                                                                                                                                                                                                                                                                                                                                                                                                                                                                                                                                                                                                                                                                                                                                                                                                                                                                                                                                                                                                                                                                                                                                                                                                                                                                                                                                                            |
| Image       | SHUMENTY  CHECK PLATE  STORY OF THE STORY OF |                                                                                                                                                                                                                                                                                                                                                                                                                                                                                                                                                                                                                                                                                                                                                                                                                                                                                                                                                                                                                                                                                                                                                                                                                                                                                                                                                                                                                                                                                                                                                                                                                                                                                                                                                                                                                                                                                                                                                                                                                                                                                                                                |
|             |                                                                                                                                                                                                                                                                                                                                                                                                                                                                                                                                                                                                                                                                                                                                                                                                                                                                                                                                                                                                                                                                                                                                                                                                                                                                                                                                                                                                                                                                                                                                                                                                                                                                                                                                                                                                                                                                                                                                                                                                                                                                                                                                |                                                                                                                                                                                                                                                                                                                                                                                                                                                                                                                                                                                                                                                                                                                                                                                                                                                                                                                                                                                                                                                                                                                                                                                                                                                                                                                                                                                                                                                                                                                                                                                                                                                                                                                                                                                                                                                                                                                                                                                                                                                                                                                                |

### (3) 095000-6100 Injector Orifice Plate 19# Customized Service Requirements:

Custom lettering of injector orifice plate are not less than 100 pieces.

Custom packing boxes of injector orifice plate are not less than 100 pieces.

The purchase of injector orifice plates are not less than 100 pieces.

When customized products involve the need of specific logo, the OEM manufacturer has to provide trademark authorization and the sample of logo image file.