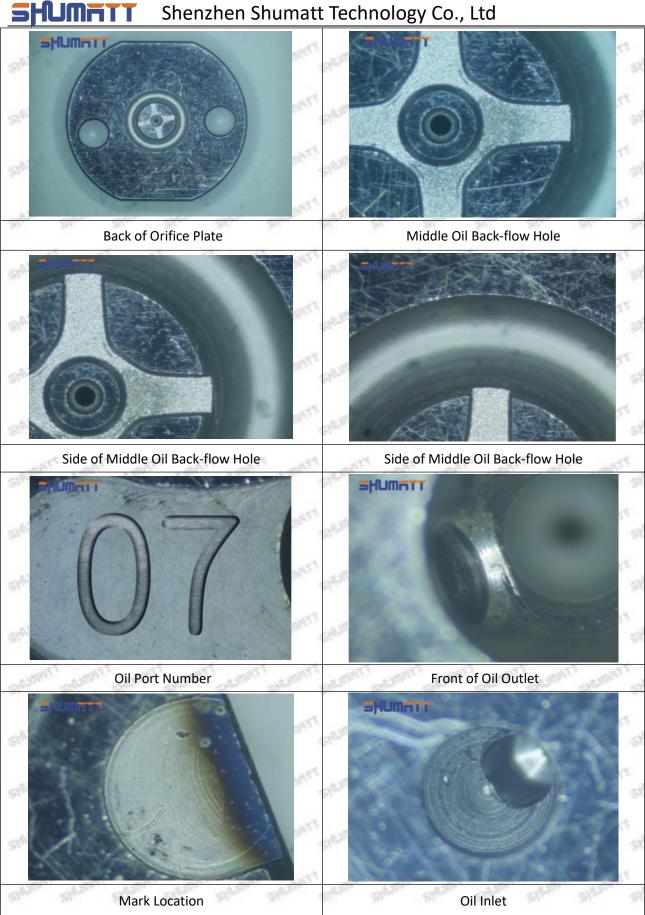

### 1.7. 095000-6100 Injector Orifice Plate 19# Lettering Detail's Display

### (1) Orifice Plate's Lettering

Mob/WhatsApp: +86 13410541523 Tel: +8675523215133

Email: ruby@shumatt.com

© 2022 Shenzhen Shumatt Technology Co., Ltd

Pic No. 1

| 1: Oil Port Number | 2: Grade Recognition Number | 3: Manufacture Number | 177 Last 1 |
|--------------------|-----------------------------|-----------------------|------------|