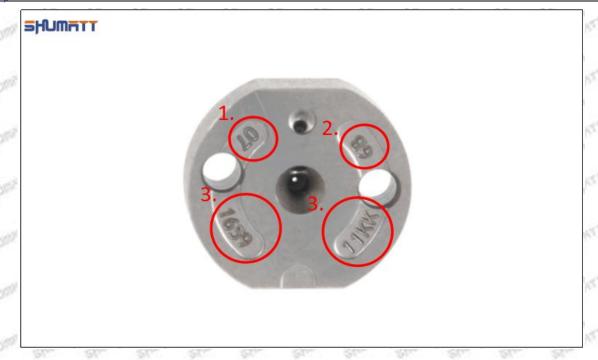

### (2) 095000-6100 Injector Orifice Plate 19# Part Number Common Writing

19#, 19, 295040-6680, 2950406680, 2950406680