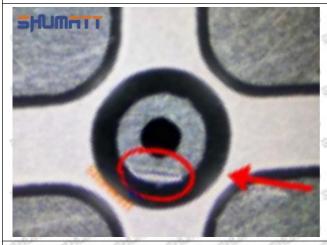

### (1) 095000-6100 Injector Orifice Plate 19# Testing

All 095000-6100 injector orifice plate 19# parts are subjected to A-hole flow test, Z-hole flow test, precision test, high temperature test, low temperature test, pressure test, leakage test, durability test, and various working condition tests.

(2) 095000-6100 Injector Orifice Plate 19# Inspection

Mob/WhatsApp: +86 13410541523 Tel: +8675523215133 Email: ruby@shumatt.com

© 2022 Shenzhen Shumatt Technology Co., Ltd

The factory inspection of 095000-6100 injector orifice plate 19# is undergone three inspections - full inspection, random inspection, and batch inspection. Different brands of test benches are used to test 095000-6100 injector orifice plate 19# for a total of no less than three times for factory inspection, and 095000-6100 injector orifice plate 19# installation testing environment are progressed in dust-free workshop.