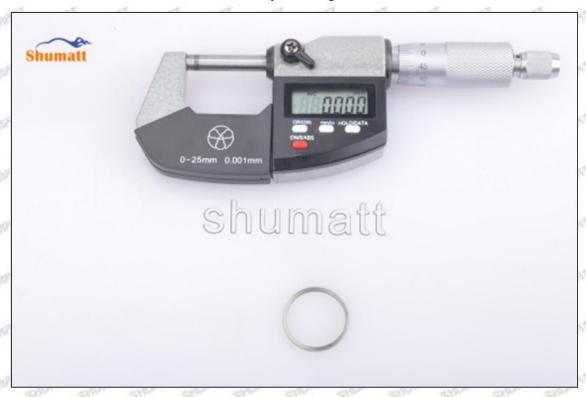

Mob/WhatsApp: +86 13410541523 Tel: +8675523215133

Email: <a href="mailto:ruby@shumatt.com">ruby@shumatt.com</a> Website: www.shumatt.com

# 095000-6100 Injector Orifice Plate 19# Technical File