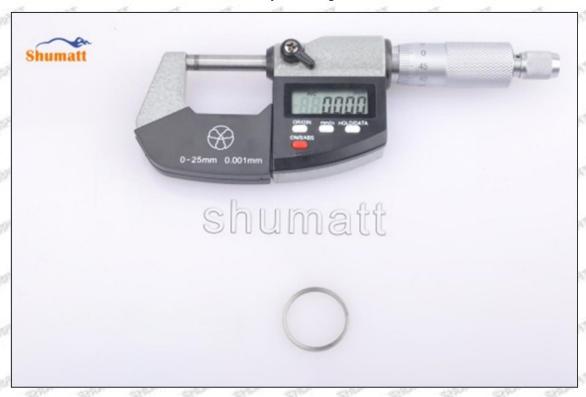

#### (2) Electronic Digital Display Micrometer

#### Technical Parameters

1. Range: 0-25mm,25-50mm,50-75mm,75-100mm

2. Resolution: 0.001mm

3. Power: Voltage 1.5V button battery 4. Working Temperature: 0 \sim +40 °C 5. Storage Temperature: -20 \sim +70 °C 6. Environment Humidity: ≤80%

Parts' Name

Mob/WhatsApp: +86 13410541523 Tel: +8675523215133 Email: ruby@shumatt.com

© 2022 Shenzhen Shumatt Technology Co., Ltd

9/38

Pic No.2

| 1: Micro-tube                  | 2:Ratchet Force     | 3: Data Output         | 4: Display    | 5: mm Function |
|--------------------------------|---------------------|------------------------|---------------|----------------|
|                                | Measuring Device    | Port                   | Screen        | Key            |
| 6: ON/OFF ZERO<br>Function Key | THE TRUTT THE PARTY | THE PARTY OF THE PARTY | AND THE PARTY | STREET, PRINTS |