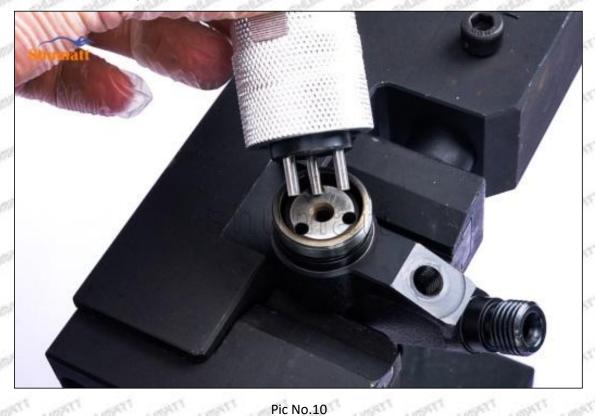

#### 2. 095000-7550 Injector Orifice Plate 07# Technical Support

#### 2.1.095000-7550 Injector Orifice Plate 07# Inspection and Semi Ball Inspection

(1) Magnify 500 times under the microscope to check whether there is indentation on the sealing surface and the oil outlet hole of the orifice plate, check whether there is wear, scratch, damage, rust, depression, semicircle in the center hole of the orifice plate.