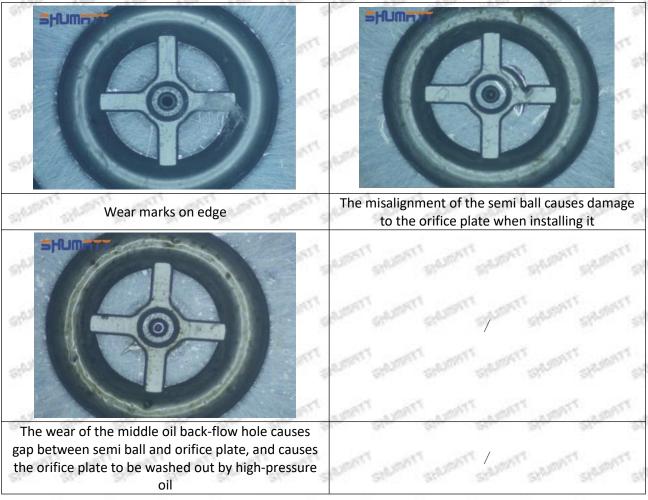

#### (2) Moderate Damaged

Wear marks on edge

The misalignment of the semi ball causes damage to the orifice plate when installing it

The wear of the middle oil back-flow hole causes gap between semi ball and orifice plate, and causes the orifice plate to be washed out by high-pressure oil