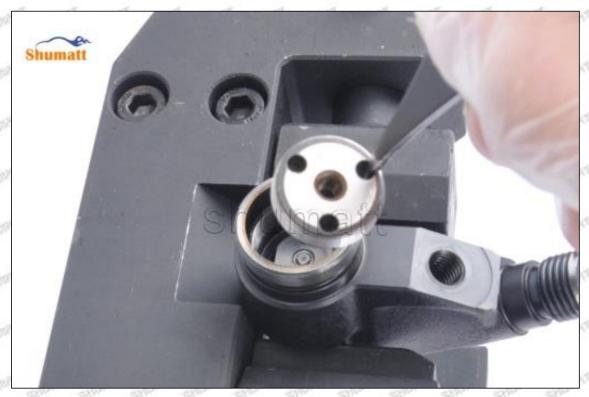

#### 2. 095000-7550 Injector Orifice Plate 07# Technical Support

#### 2.1.095000-7550 Injector Orifice Plate 07# Inspection and Semi Ball Inspection

(1) Magnify 500 times under the microscope to check whether there is indentation on the sealing surface and the oil outlet hole of the orifice plate, check whether there is wear, scratch, damage, rust, depression, semicircle in the center hole of the orifice plate.