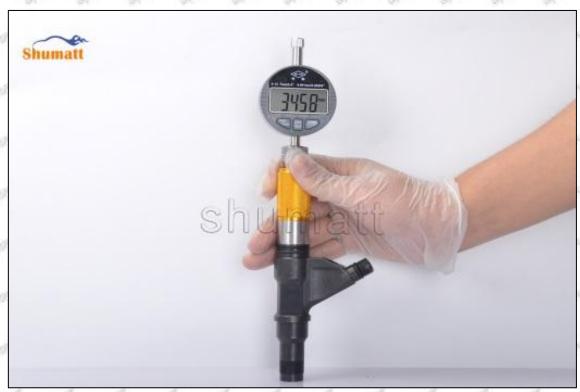

#### 1.9.095000-7550 Injector Orifice Plate 07# Thickness Measurement Methods

#### (1) Electronic Vernier Caliper

- Preparation: Clean all surfaces of the caliper with a dry soft cloth, please make sure there is a battery in the caliper before using it;
- 2. Press the OFF/ON button on the vernier caliper to turn on the caliper;
- 3. When you turn on the vernier caliper, sometimes there is data on the screen. This is because the caliper is not fully closed. You can roll the caliper with fingers to close it, and then press the ZERO button to return to zero;
- Put the orifice plate into the caliper and press it tightly by rolling the button;
- 5. After tightening, use the other hand to tighten the upper button of the caliper to prevent looseness from affecting the accuracy of the reading. Last read the data.

Mob/WhatsApp: +86 13410541523 Tel: +8675523215133

Email: ruby@shumatt.com Website: www.shumatt.com

Pic No.1

A Notice: When using the electronic vernier caliper, be sure to return on zero port, otherwise there will be a large error in the measurement results!