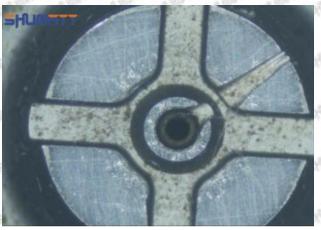

#### 2.1.095000-7550 Injector Orifice Plate 07# Inspection and Semi Ball Inspection

(1) Magnify 500 times under the microscope to check whether there is indentation on the sealing surface and the oil outlet hole of the orifice plate, check whether there is wear, scratch, damage, rust, depression, semicircle in the center hole of the orifice plate.

# Shenzhen Shumatt Technology Co., Ltd

Orifice plate center deviation inspection

There is indentation on the side, the orifice plate needs to be replaced

There is indentation in the middle oil back-flow hole, the orifice plate needs to be replaced