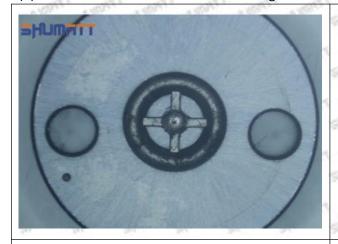

#### (1) Orifice Plate's Lettering

Mob/WhatsApp: +86 13410541523 Tel: +8675523215133

Email: ruby@shumatt.com

© 2022 Shenzhen Shumatt Technology Co., Ltd

Pic No. 1

| 1: Oil Port Number | 2: Grade Recognition Number | 3: Manufacture Number | 177 Last 1 |
|--------------------|-----------------------------|-----------------------|------------|

### (2) Orifice Plate's Structure

Pic No. 2

| 4: Oil Inlet          | 5: Stabilizing Pin                       | 6: Front of Oil | 7: Mark Location |
|-----------------------|------------------------------------------|-----------------|------------------|
| 21/201 21/201 21/2011 | 21 21 21 21 21 21 21 21 21 21 21 21 21 2 | Back-flow Hole  | Stan Stan Sta    |