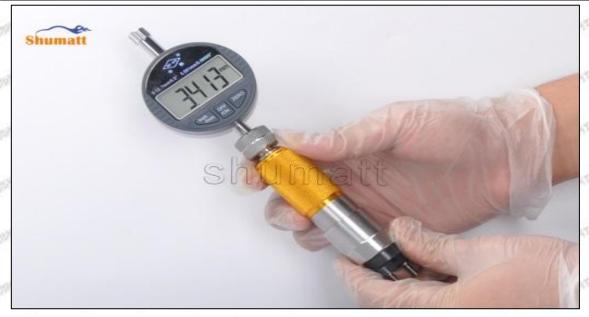

#### 1.9.095000-7550 Injector Orifice Plate 07# Thickness Measurement Methods

#### (1) Electronic Vernier Caliper

- Preparation: Clean all surfaces of the caliper with a dry soft cloth, please make sure there is a battery in the caliper before using it;
- 2. Press the OFF/ON button on the vernier caliper to turn on the caliper;
- 3. When you turn on the vernier caliper, sometimes there is data on the screen. This is because the caliper is not fully closed. You can roll the caliper with fingers to close it, and then press the ZERO button to return to zero;
- Put the orifice plate into the caliper and press it tightly by rolling the button;
- 5. After tightening, use the other hand to tighten the upper button of the caliper to prevent looseness from affecting the accuracy of the reading. Last read the data.

Mob/WhatsApp: +86 13410541523 Tel: +8675523215133

Email: ruby@shumatt.com Website: www.shumatt.com

Pic No.1

A Notice: When using the electronic vernier caliper, be sure to return on zero port, otherwise there will be a large error in the measurement results!