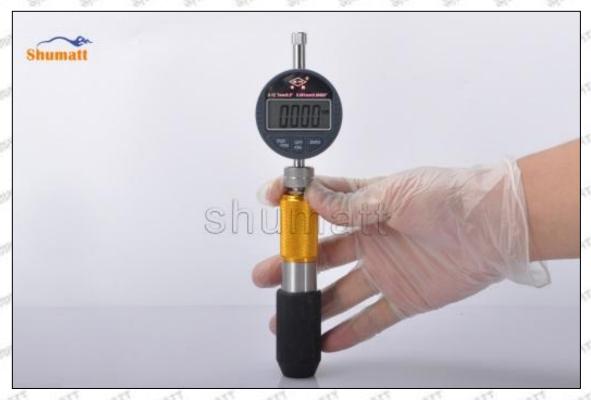

#### (2) Electronic Digital Display Micrometer

#### Technical Parameters

1. Range: 0-25mm,25-50mm,50-75mm,75-100mm

2. Resolution: 0.001mm

3. Power: Voltage 1.5V button battery 4. Working Temperature: 0 \sim +40 °C 5. Storage Temperature: -20 \sim +70 °C 6. Environment Humidity: ≤80%