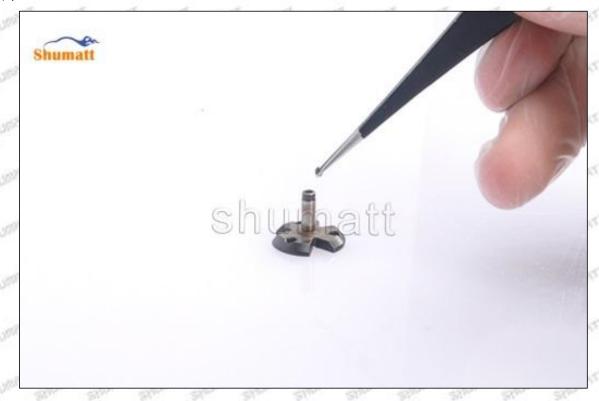

#### 2.1.095000-7550 Injector Orifice Plate 07# Inspection and Semi Ball Inspection

(1) Magnify 500 times under the microscope to check whether there is indentation on the sealing surface and the oil outlet hole of the orifice plate, check whether there is wear, scratch, damage, rust, depression, semicircle in the center hole of the orifice plate.

(2) Magnified 500 times under the microscope, check the plane position of the semi ball, if there is any scratch, it is recommended to replace it.

Mob/WhatsApp: +86 13410541523 Tel: +8675523215133

Email: ruby@shumatt.com