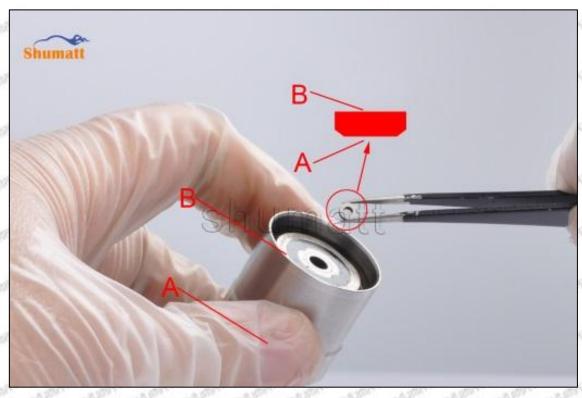

### 1.7. 095000-7550 Injector Orifice Plate 07# Lettering Detail's Display

#### (1) Orifice Plate's Lettering

Mob/WhatsApp: +86 13410541523 Tel: +8675523215133

Email: ruby@shumatt.com

© 2022 Shenzhen Shumatt Technology Co., Ltd

Pic No. 1

| 1: Oil Port Number | 2: Grade Recognition Number | 3: Manufacture Number | 177 Last 1 |
|--------------------|-----------------------------|-----------------------|------------|

### (2) Orifice Plate's Structure

Pic No. 2

| 4: Oil Inlet          | 5: Stabilizing Pin                       | 6: Front of Oil | 7: Mark Location |
|-----------------------|------------------------------------------|-----------------|------------------|
| 21/201 21/201 21/2011 | 21 21 21 21 21 21 21 21 21 21 21 21 21 2 | Back-flow Hole  | Stan Stan Sta    |