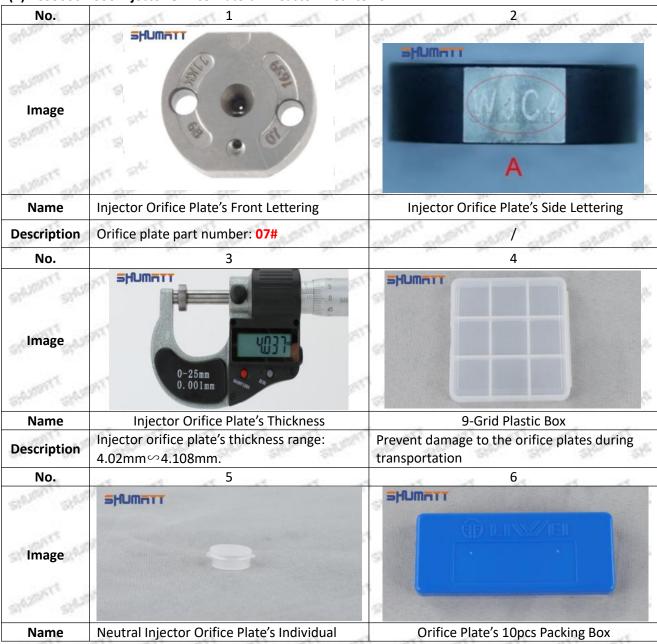

|                          | Вох                                                                                                                                                                                                                                                                                                                                                                                                                                                                                                                                                                                                                                                                                                                                                                                                                                                                                                                                                                                                                                                                                                                                                                                                                                                                                                                                                                                                                                                                                                                                                                                                                                                                                                                                                                                                                                                                                                                                                                                                                                                                                                                            | a cross cours cours cours                                                                                        |
|--------------------------|--------------------------------------------------------------------------------------------------------------------------------------------------------------------------------------------------------------------------------------------------------------------------------------------------------------------------------------------------------------------------------------------------------------------------------------------------------------------------------------------------------------------------------------------------------------------------------------------------------------------------------------------------------------------------------------------------------------------------------------------------------------------------------------------------------------------------------------------------------------------------------------------------------------------------------------------------------------------------------------------------------------------------------------------------------------------------------------------------------------------------------------------------------------------------------------------------------------------------------------------------------------------------------------------------------------------------------------------------------------------------------------------------------------------------------------------------------------------------------------------------------------------------------------------------------------------------------------------------------------------------------------------------------------------------------------------------------------------------------------------------------------------------------------------------------------------------------------------------------------------------------------------------------------------------------------------------------------------------------------------------------------------------------------------------------------------------------------------------------------------------------|------------------------------------------------------------------------------------------------------------------|
| Description              | Prevent damage to the orifice plates during transportation                                                                                                                                                                                                                                                                                                                                                                                                                                                                                                                                                                                                                                                                                                                                                                                                                                                                                                                                                                                                                                                                                                                                                                                                                                                                                                                                                                                                                                                                                                                                                                                                                                                                                                                                                                                                                                                                                                                                                                                                                                                                     | Liwei orifice plate's 10PCS plastic box to prevent damage to the orifice plates during transportation            |
| No.                      | 7.500 -4.500 -4.500                                                                                                                                                                                                                                                                                                                                                                                                                                                                                                                                                                                                                                                                                                                                                                                                                                                                                                                                                                                                                                                                                                                                                                                                                                                                                                                                                                                                                                                                                                                                                                                                                                                                                                                                                                                                                                                                                                                                                                                                                                                                                                            | 8                                                                                                                |
| Image                    | SHUMATT                                                                                                                                                                                                                                                                                                                                                                                                                                                                                                                                                                                                                                                                                                                                                                                                                                                                                                                                                                                                                                                                                                                                                                                                                                                                                                                                                                                                                                                                                                                                                                                                                                                                                                                                                                                                                                                                                                                                                                                                                                                                                                                        | a HUMAII                                                                                                         |
| Name                     | Injector Orifice Plate's Individual Box                                                                                                                                                                                                                                                                                                                                                                                                                                                                                                                                                                                                                                                                                                                                                                                                                                                                                                                                                                                                                                                                                                                                                                                                                                                                                                                                                                                                                                                                                                                                                                                                                                                                                                                                                                                                                                                                                                                                                                                                                                                                                        | Orifice Plate's 12pcs Packing Box                                                                                |
| Description              | Liwei orifice plate's individual box                                                                                                                                                                                                                                                                                                                                                                                                                                                                                                                                                                                                                                                                                                                                                                                                                                                                                                                                                                                                                                                                                                                                                                                                                                                                                                                                                                                                                                                                                                                                                                                                                                                                                                                                                                                                                                                                                                                                                                                                                                                                                           | Greenpower orifice plate's 12PCS plastic box to prevent damage to the orifice plates during transportation       |
| No.                      | 9                                                                                                                                                                                                                                                                                                                                                                                                                                                                                                                                                                                                                                                                                                                                                                                                                                                                                                                                                                                                                                                                                                                                                                                                                                                                                                                                                                                                                                                                                                                                                                                                                                                                                                                                                                                                                                                                                                                                                                                                                                                                                                                              | 10                                                                                                               |
| Image                    |                                                                                                                                                                                                                                                                                                                                                                                                                                                                                                                                                                                                                                                                                                                                                                                                                                                                                                                                                                                                                                                                                                                                                                                                                                                                                                                                                                                                                                                                                                                                                                                                                                                                                                                                                                                                                                                                                                                                                                                                                                                                                                                                |                                                                                                                  |
| Name                     | Shumatt Orifice Plate's Box                                                                                                                                                                                                                                                                                                                                                                                                                                                                                                                                                                                                                                                                                                                                                                                                                                                                                                                                                                                                                                                                                                                                                                                                                                                                                                                                                                                                                                                                                                                                                                                                                                                                                                                                                                                                                                                                                                                                                                                                                                                                                                    | Orifice Plate's VCI Anti-Rust Bag                                                                                |
| Description              | Shumatt orifice plate's plastic box to prevent damage to the orifice plates during transportation                                                                                                                                                                                                                                                                                                                                                                                                                                                                                                                                                                                                                                                                                                                                                                                                                                                                                                                                                                                                                                                                                                                                                                                                                                                                                                                                                                                                                                                                                                                                                                                                                                                                                                                                                                                                                                                                                                                                                                                                                              | 9-grid orifice plate packaging box's blue VCI anti-rust bag, suitable for long-term storage of the orifice plate |
| No.                      | of and and 11 and and and                                                                                                                                                                                                                                                                                                                                                                                                                                                                                                                                                                                                                                                                                                                                                                                                                                                                                                                                                                                                                                                                                                                                                                                                                                                                                                                                                                                                                                                                                                                                                                                                                                                                                                                                                                                                                                                                                                                                                                                                                                                                                                      | the the the the the t                                                                                            |
| Stran Stra               | SHUMATT                                                                                                                                                                                                                                                                                                                                                                                                                                                                                                                                                                                                                                                                                                                                                                                                                                                                                                                                                                                                                                                                                                                                                                                                                                                                                                                                                                                                                                                                                                                                                                                                                                                                                                                                                                                                                                                                                                                                                                                                                                                                                                                        | Strain Strain, Strain, Strain Strain, Strain, St.                                                                |
| Image                    | SPICE PLATE  SERICE PLATE  Parties Planet  Series P | SATURAL SATURAL SATURAL SATURAL SATURAL SA                                                                       |
| Image  Name  Description | Consider Plants                                                                                                                                                                                                                                                                                                                                                                                                                                                                                                                                                                                                                                                                                                                                                                                                                                                                                                                                                                                                                                                                                                                                                                                                                                                                                                                                                                                                                                                                                                                                                                                                                                                                                                                                                                                                                                                                                                                                                                                                                                                                                                                |                                                                                                                  |

#### 1.6.095000-7550 Injector Orifice Plate 07# Packing List

(1) 095000-7550 Injector Orifice Plate 07# Spare Parts List

| No.            | 20- 20-                          | 1                                                                                                                                                                                                                                                                                                                                                                                                                                                                                                                                                                                                                                                                                                                                                                                                                                                                                                                                                                                                                                                                                                                                                                                                                                                                                                                                                                                                                                                                                                                                                                                                                                                                                                                                                                                                                                                                                                                                                                                                                                                                                                                              | 12           | act.    |            | 2                                                        | -65    | -55                                     |
|----------------|----------------------------------|--------------------------------------------------------------------------------------------------------------------------------------------------------------------------------------------------------------------------------------------------------------------------------------------------------------------------------------------------------------------------------------------------------------------------------------------------------------------------------------------------------------------------------------------------------------------------------------------------------------------------------------------------------------------------------------------------------------------------------------------------------------------------------------------------------------------------------------------------------------------------------------------------------------------------------------------------------------------------------------------------------------------------------------------------------------------------------------------------------------------------------------------------------------------------------------------------------------------------------------------------------------------------------------------------------------------------------------------------------------------------------------------------------------------------------------------------------------------------------------------------------------------------------------------------------------------------------------------------------------------------------------------------------------------------------------------------------------------------------------------------------------------------------------------------------------------------------------------------------------------------------------------------------------------------------------------------------------------------------------------------------------------------------------------------------------------------------------------------------------------------------|--------------|---------|------------|----------------------------------------------------------|--------|-----------------------------------------|
| Styles Style   | SHUMATT                          |                                                                                                                                                                                                                                                                                                                                                                                                                                                                                                                                                                                                                                                                                                                                                                                                                                                                                                                                                                                                                                                                                                                                                                                                                                                                                                                                                                                                                                                                                                                                                                                                                                                                                                                                                                                                                                                                                                                                                                                                                                                                                                                                |              |         | SHUMATT    |                                                          |        | 9                                       |
| STANKETT'S     |                                  | THE PARTY OF THE P |              | eserri. | 1          |                                                          |        | (1                                      |
| Image          |                                  |                                                                                                                                                                                                                                                                                                                                                                                                                                                                                                                                                                                                                                                                                                                                                                                                                                                                                                                                                                                                                                                                                                                                                                                                                                                                                                                                                                                                                                                                                                                                                                                                                                                                                                                                                                                                                                                                                                                                                                                                                                                                                                                                | 9            | parts.  |            |                                                          |        | (1<br>5)                                |
| SPATEMENT SPAT |                                  |                                                                                                                                                                                                                                                                                                                                                                                                                                                                                                                                                                                                                                                                                                                                                                                                                                                                                                                                                                                                                                                                                                                                                                                                                                                                                                                                                                                                                                                                                                                                                                                                                                                                                                                                                                                                                                                                                                                                                                                                                                                                                                                                | _            | ENTT.   | u u        |                                                          | 7      | (X                                      |
| Name           | Inject                           | or Orifice Pl                                                                                                                                                                                                                                                                                                                                                                                                                                                                                                                                                                                                                                                                                                                                                                                                                                                                                                                                                                                                                                                                                                                                                                                                                                                                                                                                                                                                                                                                                                                                                                                                                                                                                                                                                                                                                                                                                                                                                                                                                                                                                                                  | ate          | 100     | 7770       | 9-Grid Box                                               | - TT   | 1055                                    |
| Description    | Orifice plate part               | t number: <mark>0</mark>                                                                                                                                                                                                                                                                                                                                                                                                                                                                                                                                                                                                                                                                                                                                                                                                                                                                                                                                                                                                                                                                                                                                                                                                                                                                                                                                                                                                                                                                                                                                                                                                                                                                                                                                                                                                                                                                                                                                                                                                                                                                                                       | 7#           | orif    | ice plates | box to prevent of during transportacts cs packing box is | tion.  | o the                                   |
| No.            |                                  | 3                                                                                                                                                                                                                                                                                                                                                                                                                                                                                                                                                                                                                                                                                                                                                                                                                                                                                                                                                                                                                                                                                                                                                                                                                                                                                                                                                                                                                                                                                                                                                                                                                                                                                                                                                                                                                                                                                                                                                                                                                                                                                                                              |              |         |            | 4                                                        |        |                                         |
| Image          | SHUMATT                          |                                                                                                                                                                                                                                                                                                                                                                                                                                                                                                                                                                                                                                                                                                                                                                                                                                                                                                                                                                                                                                                                                                                                                                                                                                                                                                                                                                                                                                                                                                                                                                                                                                                                                                                                                                                                                                                                                                                                                                                                                                                                                                                                |              |         | SHUMATT    |                                                          |        | 4 4 4 4 4 4 4 4 4 4 4 4 4 4 4 4 4 4 4 4 |
| Name           | Injector Orific                  | e Plate's Inc                                                                                                                                                                                                                                                                                                                                                                                                                                                                                                                                                                                                                                                                                                                                                                                                                                                                                                                                                                                                                                                                                                                                                                                                                                                                                                                                                                                                                                                                                                                                                                                                                                                                                                                                                                                                                                                                                                                                                                                                                                                                                                                  | ividual Box  |         | Neu        | itral VCI Anti - Rus                                     | st Bag |                                         |
| Description    | To prevent dama during transport | ge to the or                                                                                                                                                                                                                                                                                                                                                                                                                                                                                                                                                                                                                                                                                                                                                                                                                                                                                                                                                                                                                                                                                                                                                                                                                                                                                                                                                                                                                                                                                                                                                                                                                                                                                                                                                                                                                                                                                                                                                                                                                                                                                                                   | ifice plates | 10 m    | NOTE OF    | e orifice plates fro                                     | 90° 23 | 69177<br>5                              |