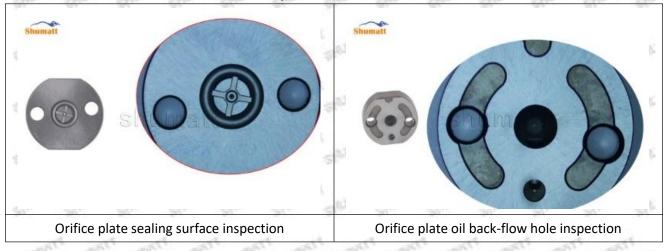

#### 2.1.095000-7550 Injector Orifice Plate 07# Inspection and Semi Ball Inspection

(1) Magnify 500 times under the microscope to check whether there is indentation on the sealing surface and the oil outlet hole of the orifice plate, check whether there is wear, scratch, damage, rust, depression, semicircle in the center hole of the orifice plate.

# Shenzhen Shumatt Technology Co., Ltd

Orifice plate center deviation inspection

There is indentation on the side, the orifice plate needs to be replaced

There is indentation in the middle oil back-flow hole, the orifice plate needs to be replaced

The middle oil back-flow hole is semicircular, the orifice plate needs to be replaced

Website: www.shumatt.com

⚠ The blockage of the oil back-flow hole will cause small volume of the oil return, and the oil will not be injected.