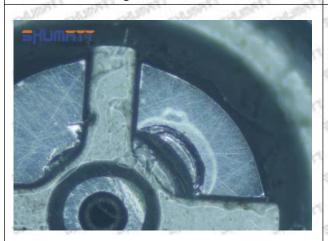

#### (2) Moderate Damaged

Wear marks on edge

The misalignment of the semi ball causes damage to the orifice plate when installing it

The wear of the middle oil back-flow hole causes gap between semi ball and orifice plate, and causes the orifice plate to be washed out by high-pressure oil