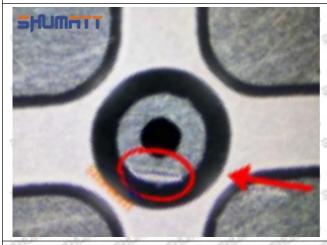

# Shenzhen Shumatt Technology Co., Ltd

Orifice plate center deviation inspection

There is indentation on the side, the orifice plate needs to be replaced

There is indentation in the middle oil back-flow hole, the orifice plate needs to be replaced

The middle oil back-flow hole is semicircular, the orifice plate needs to be replaced

Website: www.shumatt.com

⚠ The blockage of the oil back-flow hole will cause small volume of the oil return, and the oil will not be injected.