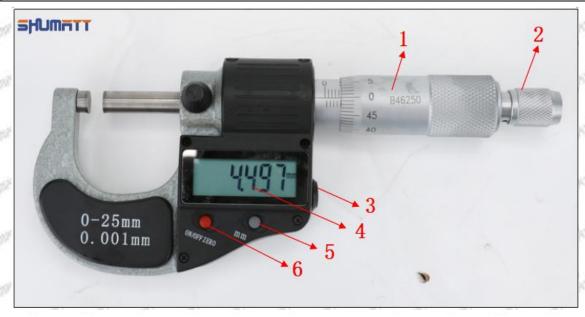

#### (2) Electronic Digital Display Micrometer

#### Technical Parameters

1. Range: 0-25mm,25-50mm,50-75mm,75-100mm

2. Resolution: 0.001mm

3. Power: Voltage 1.5V button battery 4. Working Temperature: 0 \sim +40 °C 5. Storage Temperature: -20 \sim +70 °C 6. Environment Humidity: ≤80%

Parts' Name

Mob/WhatsApp: +86 13410541523 Tel: +8675523215133 Email: ruby@shumatt.com

© 2022 Shenzhen Shumatt Technology Co., Ltd

9/38

Pic No.2

| 1: Micro-tube                  | 2:Ratchet Force     | 3: Data Output         | 4: Display    | 5: mm Function |
|--------------------------------|---------------------|------------------------|---------------|----------------|
|                                | Measuring Device    | Port                   | Screen        | Key            |
| 6: ON/OFF ZERO<br>Function Key | THE TRUTT THE PARTY | THE PARTY OF THE PARTY | AND THE PARTY | STREET, PRINTS |