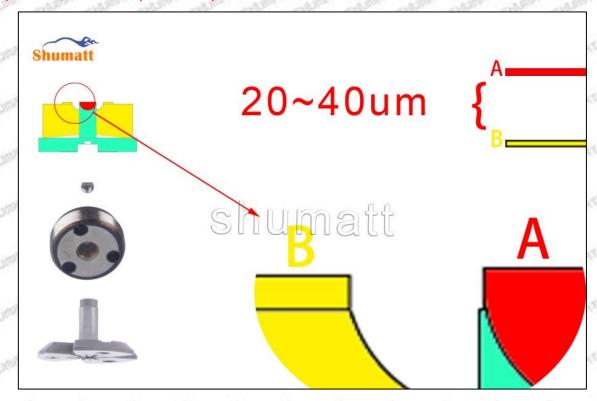

### (2) Orifice Plate's Structure

Pic No. 2

| 4: Oil Inlet          | 5: Stabilizing Pin                       | 6: Front of Oil | 7: Mark Location |
|-----------------------|------------------------------------------|-----------------|------------------|
| 21/201 21/201 21/2011 | 21 21 21 21 21 21 21 21 21 21 21 21 21 2 | Back-flow Hole  | Stan Stan Sta    |