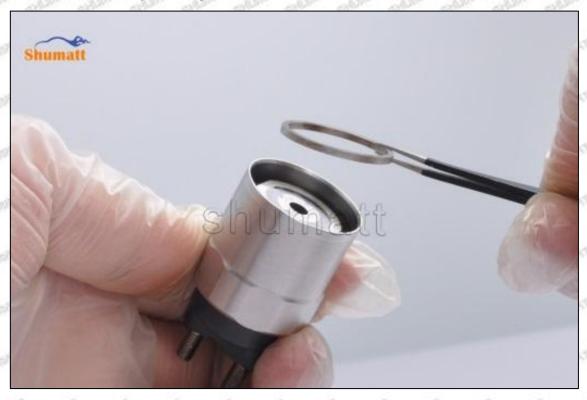

### 1.7. 095000-7550 Injector Orifice Plate 07# Lettering Detail's Display

#### (1) Orifice Plate's Lettering

Mob/WhatsApp: +86 13410541523 Tel: +8675523215133

Email: ruby@shumatt.com

© 2022 Shenzhen Shumatt Technology Co., Ltd

Pic No. 1

| 1: Oil Port Number | 2: Grade Recognition Number | 3: Manufacture Number | 177 Last 1 |
|--------------------|-----------------------------|-----------------------|------------|

### (2) Orifice Plate's Structure

Pic No. 2

| 4: Oil Inlet          | 5: Stabilizing Pin                       | 6: Front of Oil | 7: Mark Location |
|-----------------------|------------------------------------------|-----------------|------------------|
| 21/201 21/201 21/2011 | 21 21 21 21 21 21 21 21 21 21 21 21 21 2 | Back-flow Hole  | Stan Stan Sta    |