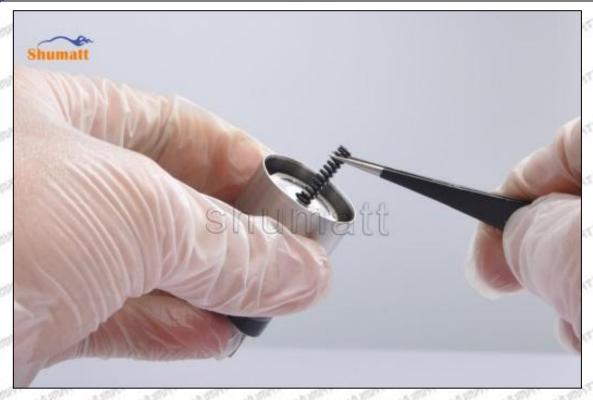

### (2) Orifice Plate's Structure

Pic No. 2

| 4: Oil Inlet          | 5: Stabilizing Pin                       | 6: Front of Oil | 7: Mark Location |
|-----------------------|------------------------------------------|-----------------|------------------|
| 21/201 21/201 21/2011 | 21 21 21 21 21 21 21 21 21 21 21 21 21 2 | Back-flow Hole  | Stan Stan Sta    |