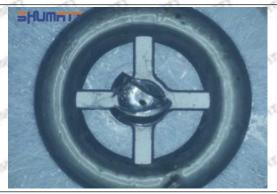

# Shenzhen Shumatt Technology Co., Ltd

Orifice plate center deviation inspection

There is indentation on the side, the orifice plate needs to be replaced

There is indentation in the middle oil back-flow hole, the orifice plate needs to be replaced