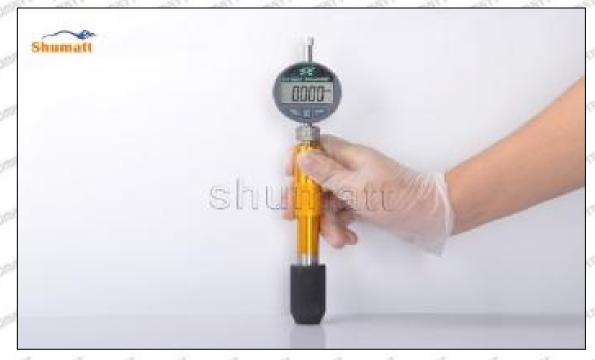

#### (2) Electronic Digital Display Micrometer

1. Preparation: Clean all surfaces of the caliper with a dry soft cloth, please make sure there is a battery in the caliper before using it;

#### 2. Use of ON/OFF ZERO function key:

In the "off "state, short press the ON/OFF ZERO function key to start up, the micrometer is in the metric reading (shown on the right of the display "mm") mode and display the set value. If there is no set value, the initial value is displayed as "0".

In the power-on state, press and hold (more than 2 seconds) the ON/OFF ZERO function key to shut down.

In the power-on state, short press the ON/OFF ZERO function key, and the display returns to the set value or the initial value "0".