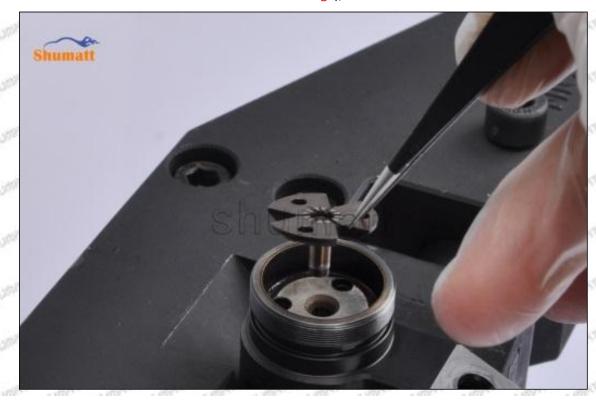

#### 2.1.095000-7550 Injector Orifice Plate 07# Inspection and Semi Ball Inspection

(1) Magnify 500 times under the microscope to check whether there is indentation on the sealing surface and the oil outlet hole of the orifice plate, check whether there is wear, scratch, damage, rust, depression, semicircle in the center hole of the orifice plate.

(2) Magnified 500 times under the microscope, check the plane position of the semi ball, if there is any scratch, it is recommended to replace it.

Mob/WhatsApp: +86 13410541523 Tel: +8675523215133

Email: ruby@shumatt.com