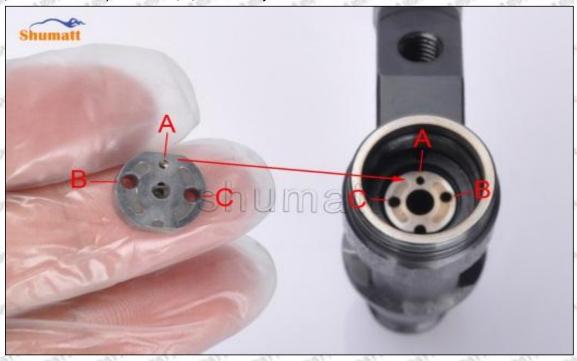

### (2) Orifice Plate's Structure

Pic No. 2

| 4: Oil Inlet          | 5: Stabilizing Pin                       | 6: Front of Oil | 7: Mark Location |
|-----------------------|------------------------------------------|-----------------|------------------|
| 21/201 21/201 21/2011 | 21 21 21 21 21 21 21 21 21 21 21 21 21 2 | Back-flow Hole  | Stan Stan Sta    |