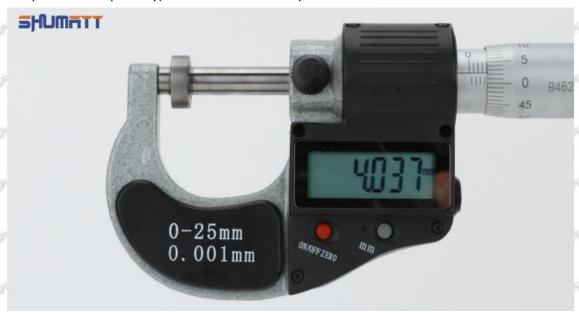

#### (2) Electronic Digital Display Micrometer

#### Technical Parameters

1. Range: 0-25mm,25-50mm,50-75mm,75-100mm

2. Resolution: 0.001mm

3. Power: Voltage 1.5V button battery 4. Working Temperature: 0 \sim +40 °C 5. Storage Temperature: -20 \sim +70 °C 6. Environment Humidity: ≤80%

Parts' Name

Mob/WhatsApp: +86 13410541523 Tel: +8675523215133 Email: ruby@shumatt.com

© 2022 Shenzhen Shumatt Technology Co., Ltd

9/38

Pic No.2

| 1: Micro-tube                  | 2:Ratchet Force     | 3: Data Output         | 4: Display    | 5: mm Function |
|--------------------------------|---------------------|------------------------|---------------|----------------|
|                                | Measuring Device    | Port                   | Screen        | Key            |
| 6: ON/OFF ZERO<br>Function Key | THE TRUTT THE PARTY | THE PARTY OF THE PARTY | AND THE PARTY | STREET, PRINTS |