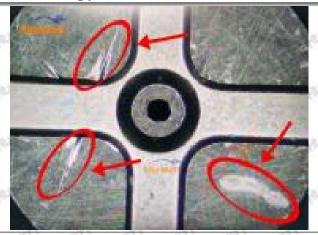

#### 2.1.095000-7550 Injector Orifice Plate 07# Inspection and Semi Ball Inspection

(1) Magnify 500 times under the microscope to check whether there is indentation on the sealing surface and the oil outlet hole of the orifice plate, check whether there is wear, scratch, damage, rust, depression, semicircle in the center hole of the orifice plate.

#### (1) Slight Damaged

Mob/WhatsApp: +86 13410541523 Tel: +8675523215133

Email: <u>ruby@shumatt.com</u> Website: <u>www.shumatt.com</u>