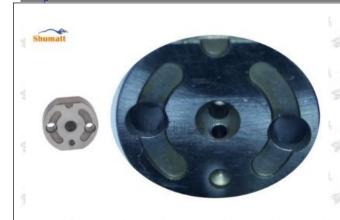

### (2) Orifice Plate's Structure

Pic No. 2

| 4: Oil Inlet          | 5: Stabilizing Pin                       | 6: Front of Oil | 7: Mark Location |
|-----------------------|------------------------------------------|-----------------|------------------|
| 21/201 21/201 21/2011 | 21 21 21 21 21 21 21 21 21 21 21 21 21 2 | Back-flow Hole  | Stan Stan Sta    |