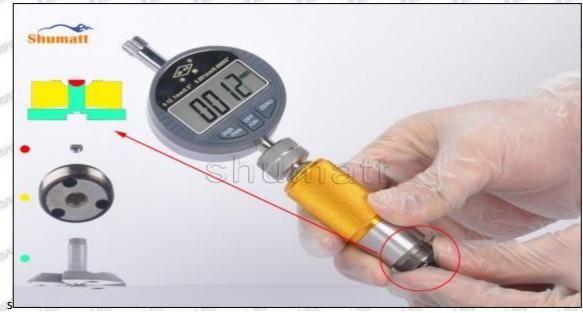

#### 1.9.095000-7550 Injector Orifice Plate 07# Thickness Measurement Methods

#### (1) Electronic Vernier Caliper

- Preparation: Clean all surfaces of the caliper with a dry soft cloth, please make sure there is a battery in the caliper before using it;
- 2. Press the OFF/ON button on the vernier caliper to turn on the caliper;
- 3. When you turn on the vernier caliper, sometimes there is data on the screen. This is because the caliper is not fully closed. You can roll the caliper with fingers to close it, and then press the ZERO button to return to zero;
- Put the orifice plate into the caliper and press it tightly by rolling the button;
- 5. After tightening, use the other hand to tighten the upper button of the caliper to prevent looseness from affecting the accuracy of the reading. Last read the data.

Mob/WhatsApp: +86 13410541523 Tel: +8675523215133

Email: ruby@shumatt.com Website: www.shumatt.com

Pic No.1

A Notice: When using the electronic vernier caliper, be sure to return on zero port, otherwise there will be a large error in the measurement results!