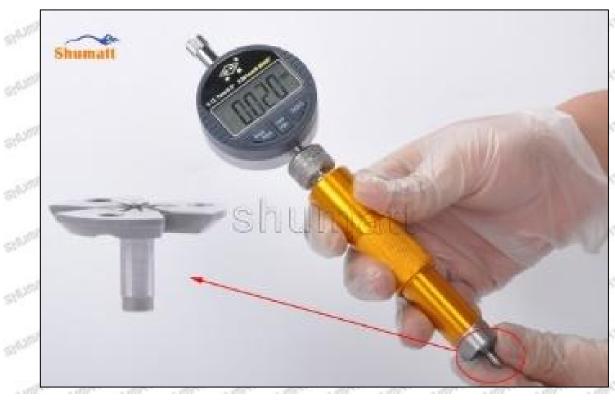

#### 1.9.095000-7550 Injector Orifice Plate 07# Thickness Measurement Methods

#### (1) Electronic Vernier Caliper

- Preparation: Clean all surfaces of the caliper with a dry soft cloth, please make sure there is a battery in the caliper before using it;
- 2. Press the OFF/ON button on the vernier caliper to turn on the caliper;
- 3. When you turn on the vernier caliper, sometimes there is data on the screen. This is because the caliper is not fully closed. You can roll the caliper with fingers to close it, and then press the ZERO button to return to zero;
- Put the orifice plate into the caliper and press it tightly by rolling the button;
- 5. After tightening, use the other hand to tighten the upper button of the caliper to prevent looseness from affecting the accuracy of the reading. Last read the data.

Mob/WhatsApp: +86 13410541523 Tel: +8675523215133

Email: ruby@shumatt.com Website: www.shumatt.com

Pic No.1

A Notice: When using the electronic vernier caliper, be sure to return on zero port, otherwise there will be a large error in the measurement results!