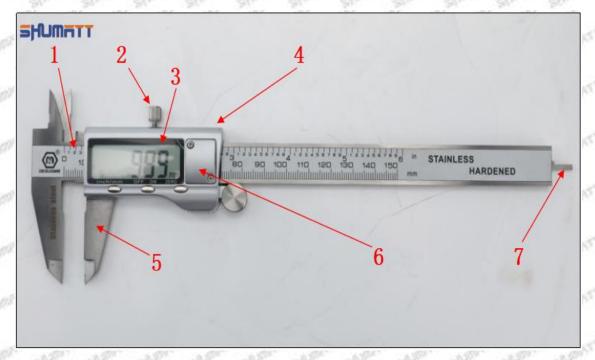

#### Parts' Name

Pic No.1

| 1: Caliper Body     | 2: Caliper Frame<br>Fastening Screw | 3: LCD       | 4: Data Output Port |
|---------------------|-------------------------------------|--------------|---------------------|
| 5: Data Output Port | 6: Battery Cover                    | 7: Depth Bar | /                   |