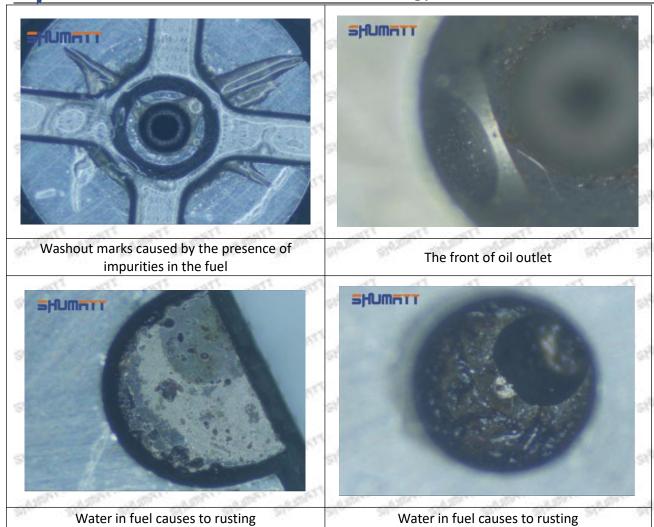

#### (4) More Pictures of Orifice Plate's Damage Details

The misalignment of the semi ball

Marks of the misalignment of the semi ball

The indentation of the misalignment of the semi ball

Washout marks caused by the presence of impurities in the fuel