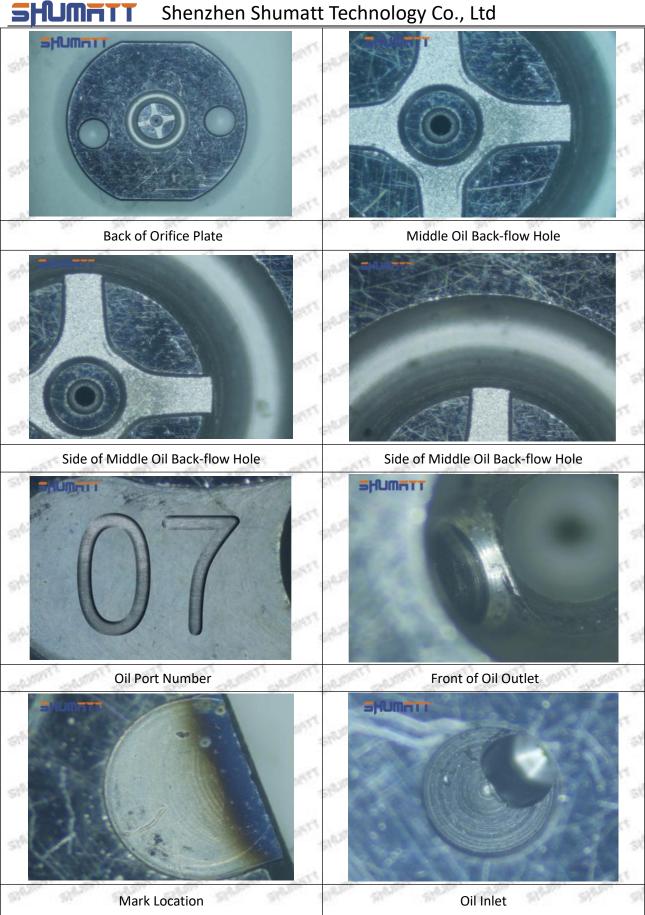

# (3) 095000-7550 Injector Orifice Plate 9# Liwei Orifice Plate's Multi-angle Pictures

Mob/WhatsApp: +86 13410541523 Tel: +8675523215133

Email: ruby@shumatt.com

© 2022 Shenzhen Shumatt Technology Co., Ltd