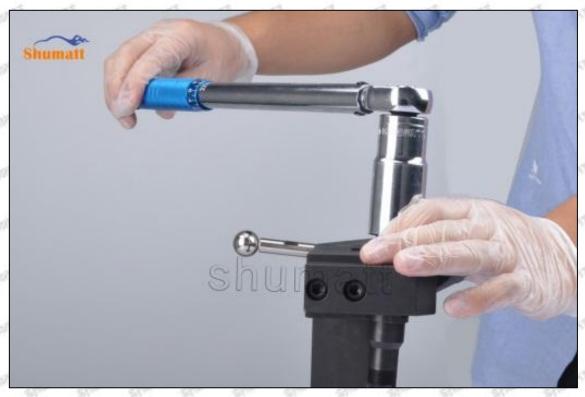

#### 2. 095000-7550 Injector Orifice Plate 07# Technical Support

#### 2.1.095000-7550 Injector Orifice Plate 07# Inspection and Semi Ball Inspection

(1) Magnify 500 times under the microscope to check whether there is indentation on the sealing surface and the oil outlet hole of the orifice plate, check whether there is wear, scratch, damage, rust, depression, semicircle in the center hole of the orifice plate.