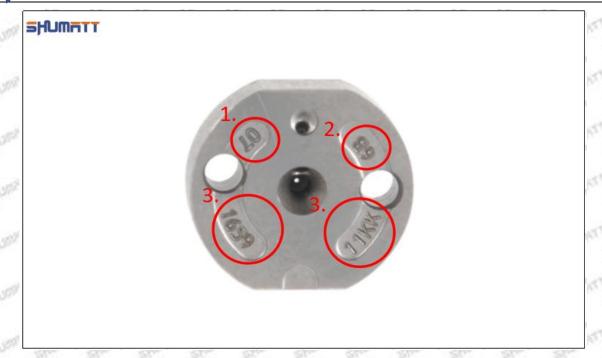

#### (1) Orifice Plate's Lettering

Mob/WhatsApp: +86 13410541523 Tel: +8675523215133

Email: ruby@shumatt.com

© 2022 Shenzhen Shumatt Technology Co., Ltd

Pic No. 1

| 1: Oil Port Number | 2: Grade Recognition Number | 3: Manufacture Number | 177 Last 1 |
|--------------------|-----------------------------|-----------------------|------------|