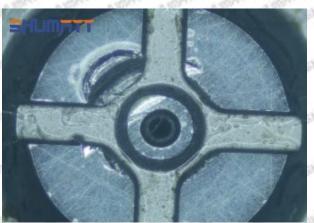

#### 2.1.095000-7550 Injector Orifice Plate 07# Inspection and Semi Ball Inspection

(1) Magnify 500 times under the microscope to check whether there is indentation on the sealing surface and the oil outlet hole of the orifice plate, check whether there is wear, scratch, damage, rust, depression, semicircle in the center hole of the orifice plate.

# Shenzhen Shumatt Technology Co., Ltd

Orifice plate center deviation inspection

There is indentation on the side, the orifice plate needs to be replaced

There is indentation in the middle oil back-flow hole, the orifice plate needs to be replaced

The middle oil back-flow hole is semicircular, the orifice plate needs to be replaced

Website: www.shumatt.com

⚠ The blockage of the oil back-flow hole will cause small volume of the oil return, and the oil will not be injected.

⚠ When oil back-flow hole becomes larger, it causes the semi ball to be not tightly sealed, which causes the fuel injection pressure cannot be established, then the fuel injector cannot work normally.

⚠ The wear on orifice plate's surface causes gap to the semi ball, which leads to large volume of oil return, in serious cases, the pressure can not be built up and nozzle will spray oil directly.

The blockage of the oil inlet hole (side hole) will cause small amount of oil return, the blockage of oil inlet side hole will cause the injector cannot build a pressure chamber, as a result, the injector cannot work normally.