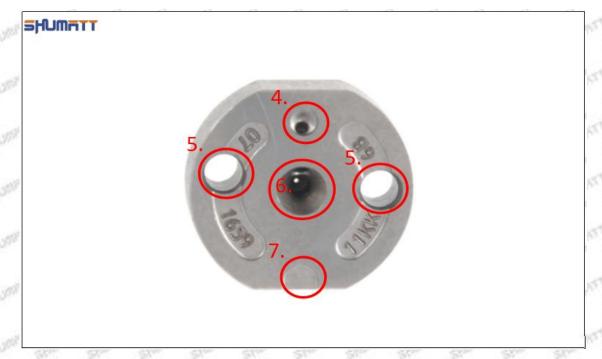

### (2) Orifice Plate's Structure

Pic No. 2

| 4: Oil Inlet          | 5: Stabilizing Pin                       | 6: Front of Oil | 7: Mark Location |
|-----------------------|------------------------------------------|-----------------|------------------|
| 21/201 21/201 21/2011 | 21 21 21 21 21 21 21 21 21 21 21 21 21 2 | Back-flow Hole  | Stan Stan Sta    |