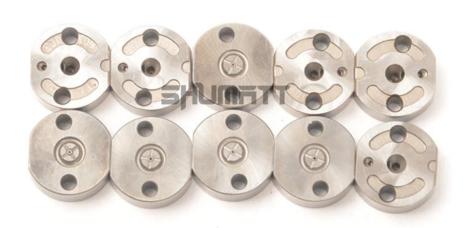

#### 1.6.095000-7550 Injector Orifice Plate 07# Packing List

(1) 095000-7550 Injector Orifice Plate 07# Spare Parts List

| No.            | 20- 20-                          | 1                                                                                                                                                                                                                                                                                                                                                                                                                                                                                                                                                                                                                                                                                                                                                                                                                                                                                                                                                                                                                                                                                                                                                                                                                                                                                                                                                                                                                                                                                                                                                                                                                                                                                                                                                                                                                                                                                                                                                                                                                                                                                                                              | 12           | act.    |            | 2                                                        | -65    | -55                                     |
|----------------|----------------------------------|--------------------------------------------------------------------------------------------------------------------------------------------------------------------------------------------------------------------------------------------------------------------------------------------------------------------------------------------------------------------------------------------------------------------------------------------------------------------------------------------------------------------------------------------------------------------------------------------------------------------------------------------------------------------------------------------------------------------------------------------------------------------------------------------------------------------------------------------------------------------------------------------------------------------------------------------------------------------------------------------------------------------------------------------------------------------------------------------------------------------------------------------------------------------------------------------------------------------------------------------------------------------------------------------------------------------------------------------------------------------------------------------------------------------------------------------------------------------------------------------------------------------------------------------------------------------------------------------------------------------------------------------------------------------------------------------------------------------------------------------------------------------------------------------------------------------------------------------------------------------------------------------------------------------------------------------------------------------------------------------------------------------------------------------------------------------------------------------------------------------------------|--------------|---------|------------|----------------------------------------------------------|--------|-----------------------------------------|
| Styles Style   | SHUMATT                          |                                                                                                                                                                                                                                                                                                                                                                                                                                                                                                                                                                                                                                                                                                                                                                                                                                                                                                                                                                                                                                                                                                                                                                                                                                                                                                                                                                                                                                                                                                                                                                                                                                                                                                                                                                                                                                                                                                                                                                                                                                                                                                                                |              |         | SHUMATT    |                                                          |        | 9                                       |
| STANKETT'S     |                                  | THE PARTY OF THE P |              | eserri. | 1          |                                                          |        | (1                                      |
| Image          |                                  |                                                                                                                                                                                                                                                                                                                                                                                                                                                                                                                                                                                                                                                                                                                                                                                                                                                                                                                                                                                                                                                                                                                                                                                                                                                                                                                                                                                                                                                                                                                                                                                                                                                                                                                                                                                                                                                                                                                                                                                                                                                                                                                                | 9            | parts.  |            |                                                          |        | (1<br>5)                                |
| SPATEMENT SPAT |                                  |                                                                                                                                                                                                                                                                                                                                                                                                                                                                                                                                                                                                                                                                                                                                                                                                                                                                                                                                                                                                                                                                                                                                                                                                                                                                                                                                                                                                                                                                                                                                                                                                                                                                                                                                                                                                                                                                                                                                                                                                                                                                                                                                | _            | ENTT.   | u u        |                                                          | 7      | (X                                      |
| Name           | Inject                           | or Orifice Pl                                                                                                                                                                                                                                                                                                                                                                                                                                                                                                                                                                                                                                                                                                                                                                                                                                                                                                                                                                                                                                                                                                                                                                                                                                                                                                                                                                                                                                                                                                                                                                                                                                                                                                                                                                                                                                                                                                                                                                                                                                                                                                                  | ate          | 100     | 7770       | 9-Grid Box                                               | - TT   | 1055                                    |
| Description    | Orifice plate part               | t number: <mark>0</mark>                                                                                                                                                                                                                                                                                                                                                                                                                                                                                                                                                                                                                                                                                                                                                                                                                                                                                                                                                                                                                                                                                                                                                                                                                                                                                                                                                                                                                                                                                                                                                                                                                                                                                                                                                                                                                                                                                                                                                                                                                                                                                                       | 7#           | orif    | ice plates | box to prevent of during transportacts cs packing box is | tion.  | o the                                   |
| No.            |                                  | 3                                                                                                                                                                                                                                                                                                                                                                                                                                                                                                                                                                                                                                                                                                                                                                                                                                                                                                                                                                                                                                                                                                                                                                                                                                                                                                                                                                                                                                                                                                                                                                                                                                                                                                                                                                                                                                                                                                                                                                                                                                                                                                                              |              |         |            | 4                                                        |        |                                         |
| Image          | SHUMATT                          |                                                                                                                                                                                                                                                                                                                                                                                                                                                                                                                                                                                                                                                                                                                                                                                                                                                                                                                                                                                                                                                                                                                                                                                                                                                                                                                                                                                                                                                                                                                                                                                                                                                                                                                                                                                                                                                                                                                                                                                                                                                                                                                                |              |         | SHUMATT    |                                                          |        | 4 4 4 4 4 4 4 4 4 4 4 4 4 4 4 4 4 4 4 4 |
| Name           | Injector Orific                  | e Plate's Inc                                                                                                                                                                                                                                                                                                                                                                                                                                                                                                                                                                                                                                                                                                                                                                                                                                                                                                                                                                                                                                                                                                                                                                                                                                                                                                                                                                                                                                                                                                                                                                                                                                                                                                                                                                                                                                                                                                                                                                                                                                                                                                                  | ividual Box  |         | Neu        | itral VCI Anti - Rus                                     | st Bag |                                         |
| Description    | To prevent dama during transport | ge to the or                                                                                                                                                                                                                                                                                                                                                                                                                                                                                                                                                                                                                                                                                                                                                                                                                                                                                                                                                                                                                                                                                                                                                                                                                                                                                                                                                                                                                                                                                                                                                                                                                                                                                                                                                                                                                                                                                                                                                                                                                                                                                                                   | ifice plates | 10 m    | NOTE OF    | e orifice plates fro                                     | 90° 23 | 69177<br>5                              |