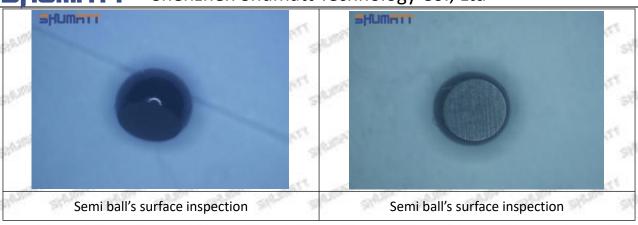

#### 2.1.095000-7550 Injector Orifice Plate 07# Inspection and Semi Ball Inspection

(1) Magnify 500 times under the microscope to check whether there is indentation on the sealing surface and the oil outlet hole of the orifice plate, check whether there is wear, scratch, damage, rust, depression, semicircle in the center hole of the orifice plate.

(2) Magnified 500 times under the microscope, check the plane position of the semi ball, if there is any scratch, it is recommended to replace it.

Mob/WhatsApp: +86 13410541523 Tel: +8675523215133

Email: ruby@shumatt.com