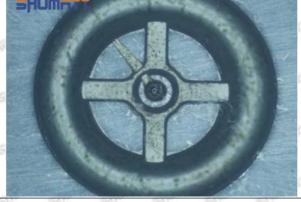

### 1.7. 095000-7550 Injector Orifice Plate 07# Lettering Detail's Display

#### (1) Orifice Plate's Lettering

Mob/WhatsApp: +86 13410541523 Tel: +8675523215133

Email: ruby@shumatt.com

© 2022 Shenzhen Shumatt Technology Co., Ltd

Pic No. 1

| 1: Oil Port Number | 2: Grade Recognition Number | 3: Manufacture Number | 177 Last 1 |
|--------------------|-----------------------------|-----------------------|------------|

### (2) Orifice Plate's Structure

Pic No. 2

| 4: Oil Inlet          | 5: Stabilizing Pin                       | 6: Front of Oil | 7: Mark Location |
|-----------------------|------------------------------------------|-----------------|------------------|
| 21/201 21/201 21/2011 | 21 21 21 21 21 21 21 21 21 21 21 21 21 2 | Back-flow Hole  | Stan Stan Sta    |