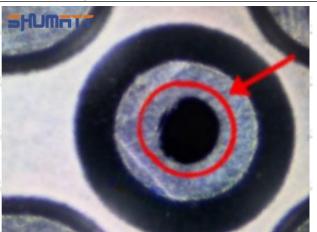

# Shenzhen Shumatt Technology Co., Ltd

Orifice plate center deviation inspection

There is indentation on the side, the orifice plate needs to be replaced

There is indentation in the middle oil back-flow hole, the orifice plate needs to be replaced