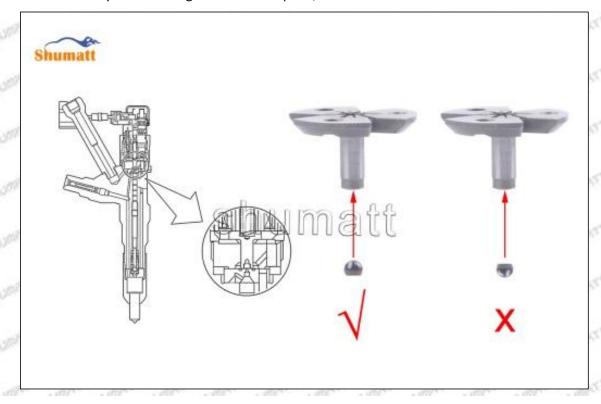

### 1.7. 095000-7550 Injector Orifice Plate 07# Lettering Detail's Display

#### (1) Orifice Plate's Lettering

Mob/WhatsApp: +86 13410541523 Tel: +8675523215133

Email: ruby@shumatt.com

© 2022 Shenzhen Shumatt Technology Co., Ltd

Pic No. 1

| 1: Oil Port Number | 2: Grade Recognition Number | 3: Manufacture Number | 177 Last 1 |
|--------------------|-----------------------------|-----------------------|------------|

### (2) Orifice Plate's Structure

Pic No. 2

| 4: Oil Inlet          | 5: Stabilizing Pin                       | 6: Front of Oil | 7: Mark Location |
|-----------------------|------------------------------------------|-----------------|------------------|
| 21/201 21/201 21/2011 | 21 21 21 21 21 21 21 21 21 21 21 21 21 2 | Back-flow Hole  | Stan Stan Sta    |