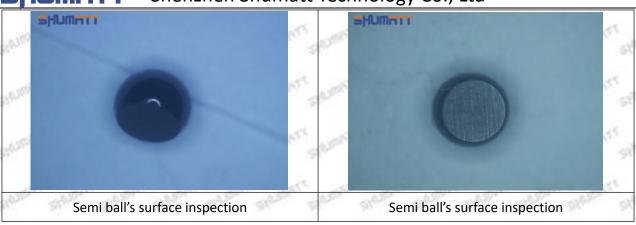

the semi ball to be not tightly sealed, which causes the fuel injection pressure cannot be established, then the fuel injector cannot work normally.

⚠ The wear on orifice plate's surface causes gap to the semi ball, which leads to large volume of oil return, in serious cases, the pressure can not be built up and nozzle will spray oil directly.

The blockage of the oil inlet hole (side hole) will cause small amount of oil return, the blockage of oil inlet side hole will cause the injector cannot build a pressure chamber, as a result, the injector cannot work normally.

(2) Magnified 500 times under the microscope, check the plane position of the semi ball, if there is any scratch, it is recommended to replace it.

Mob/WhatsApp: +86 13410541523 Tel: +8675523215133

Email: ruby@shumatt.com



# 2.2.095000-7610 Injector Orifice Plate 07# Level of Damage Inspection

# (1) Slight Damaged



Mob/WhatsApp: +86 13410541523 Tel: +8675523215133

Email: <u>ruby@shumatt.com</u> Website: <u>www.shumatt.com</u>

# (2) Moderate Damaged



Wear marks on edge



The misalignment of the semi ball causes damage to the orifice plate when installing it



The wear of the middle oil back-flow hole causes gap between semi ball and orifice plate, and causes the orifice plate to be washed out by high-pressure oil

ģģ

/

### (3) Highly Damaged



Obvious Wear marks on edge



The misalignment of the semi ball causes damage to the orifice plate when installing it

Mob/WhatsApp: +86 13410541523

Email: ruby@shumatt.com

© 2022 Shenzhen Shumatt Technology Co., Ltd

Tel: +8675523215133

# SHUMATT

# Sh