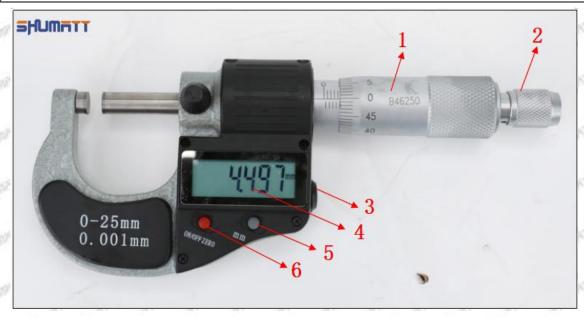

# (2) 095000-7610 Injector Orifice Plate 07# Customized Items

| No.         | PET A SERVET A SERVET A SERVET A SERVET                     | A SOUTH A SOUT |
|-------------|-------------------------------------------------------------|--------------------------------------------------------------------------------------------------------------------------------------------------------------------------------------------------------------------------------------------------------------------------------------------------------------------------------------------------------------------------------------------------------------------------------------------------------------------------------------------------------------------------------------------------------------------------------------------------------------------------------------------------------------------------------------------------------------------------------------------------------------------------------------------------------------------------------------------------------------------------------------------------------------------------------------------------------------------------------------------------------------------------------------------------------------------------------------------------------------------------------------------------------------------------------------------------------------------------------------------------------------------------------------------------------------------------------------------------------------------------------------------------------------------------------------------------------------------------------------------------------------------------------------------------------------------------------------------------------------------------------------------------------------------------------------------------------------------------------------------------------------------------------------------------------------------------------------------------------------------------------------------------------------------------------------------------------------------------------------------------------------------------------------------------------------------------------------------------------------------------------|
| Image       | SHUMATT (S)                                                 | SHUMATT A                                                                                                                                                                                                                                                                                                                                                                                                                                                                                                                                                                                                                                                                                                                                                                                                                                                                                                                                                                                                                                                                                                                                                                                                                                                                                                                                                                                                                                                                                                                                                                                                                                                                                                                                                                                                                                                                                                                                                                                                                                                                                                                      |
| Name        | Injector Orifice Plate's Front Lettering                    | Injector Orifice Plate's Side Lettering                                                                                                                                                                                                                                                                                                                                                                                                                                                                                                                                                                                                                                                                                                                                                                                                                                                                                                                                                                                                                                                                                                                                                                                                                                                                                                                                                                                                                                                                                                                                                                                                                                                                                                                                                                                                                                                                                                                                                                                                                                                                                        |
| Description | Orifice plate part number: 07#                              | Stray Stray Stray Stray Stray                                                                                                                                                                                                                                                                                                                                                                                                                                                                                                                                                                                                                                                                                                                                                                                                                                                                                                                                                                                                                                                                                                                                                                                                                                                                                                                                                                                                                                                                                                                                                                                                                                                                                                                                                                                                                                                                                                                                                                                                                                                                                                  |
| No.         | 3                                                           | 4                                                                                                                                                                                                                                                                                                                                                                                                                                                                                                                                                                                                                                                                                                                                                                                                                                                                                                                                                                                                                                                                                                                                                                                                                                                                                                                                                                                                                                                                                                                                                                                                                                                                                                                                                                                                                                                                                                                                                                                                                                                                                                                              |
| Image       | 0-25mm<br>0.001mm                                           |                                                                                                                                                                                                                                                                                                                                                                                                                                                                                                                                                                                                                                                                                                                                                                                                                                                                                                                                                                                                                                                                                                                                                                                                                                                                                                                                                                                                                                                                                                                                                                                                                                                                                                                                                                                                                                                                                                                                                                                                                                                                                                                                |
| Name        | Injector Orifice Plate's Thickness                          | 9-Grid Plastic Box                                                                                                                                                                                                                                                                                                                                                                                                                                                                                                                                                                                                                                                                                                                                                                                                                                                                                                                                                                                                                                                                                                                                                                                                                                                                                                                                                                                                                                                                                                                                                                                                                                                                                                                                                                                                                                                                                                                                                                                                                                                                                                             |
| Description | Injector orifice plate's thickness range: 4.02mm   4.108mm. | Prevent damage to the orifice plates during transportation                                                                                                                                                                                                                                                                                                                                                                                                                                                                                                                                                                                                                                                                                                                                                                                                                                                                                                                                                                                                                                                                                                                                                                                                                                                                                                                                                                                                                                                                                                                                                                                                                                                                                                                                                                                                                                                                                                                                                                                                                                                                     |
| No.         | OFF SOME SOME SOME                                          | 6                                                                                                                                                                                                                                                                                                                                                                                                                                                                                                                                                                                                                                                                                                                                                                                                                                                                                                                                                                                                                                                                                                                                                                                                                                                                                                                                                                                                                                                                                                                                                                                                                                                                                                                                                                                                                                                                                                                                                                                                                                                                                                                              |
| Image       | SHUMATT                                                     | SHUMATT  SPLINZER                                                                                                                                                                                                                                                                                                                                                                                                                                                                                                                                                                                                                                                                                                                                                                                                                                                                                                                                                                                                                                                                                                                                                                                                                                                                                                                                                                                                                                                                                                                                                                                                                                                                                                                                                                                                                                                                                                                                                                                                                                                                                                              |
| Name        | Neutral Injector Orifice Plate's Individual<br>Box          | Orifice Plate's 10pcs Packing Box                                                                                                                                                                                                                                                                                                                                                                                                                                                                                                                                                                                                                                                                                                                                                                                                                                                                                                                                                                                                                                                                                                                                                                                                                                                                                                                                                                                                                                                                                                                                                                                                                                                                                                                                                                                                                                                                                                                                                                                                                                                                                              |
| Description | Prevent damage to the orifice plates during transportation  | Liwei orifice plate's 10PCS plastic box to prevent damage to the orifice plates during                                                                                                                                                                                                                                                                                                                                                                                                                                                                                                                                                                                                                                                                                                                                                                                                                                                                                                                                                                                                                                                                                                                                                                                                                                                                                                                                                                                                                                                                                                                                                                                                                                                                                                                                                                                                                                                                                                                                                                                                                                         |