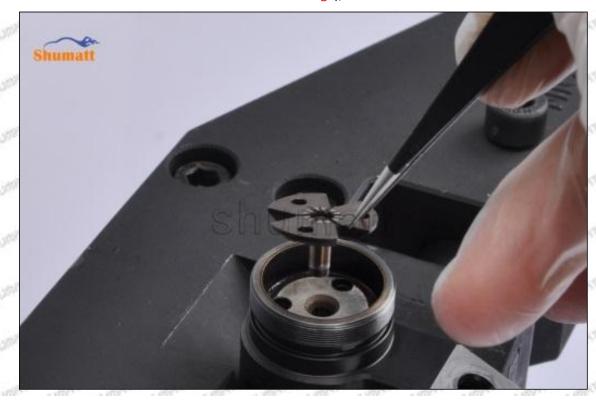

#### (2) 095000-7610 Injector Orifice Plate 07# Inspection

The factory inspection of 095000-7610 injector orifice plate 07# is undergone three inspections - full inspection, random inspection, and batch inspection. Different brands of test benches are used to test

Mob/WhatsApp: +86 13410541523 Tel: +8675523215133

Email: <u>ruby@shumatt.com</u> Website: <u>www.shumatt.com</u>

095000-7610 injector orifice plate 07# for a total of no less than three times for factory inspection, and 095000-7610 injector orifice plate 07# installation testing environment are progressed in dust-free workshop.