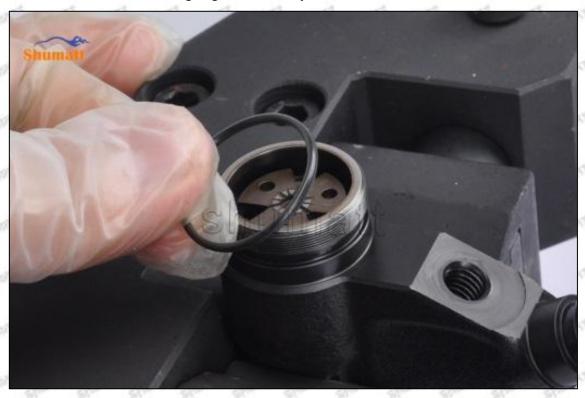

### (1) 095000-7610 Injector Orifice Plate 07# Testing

All 095000-7610 injector orifice plate 07# parts are subjected to A-hole flow test, Z-hole flow test, precision test, high temperature test, low temperature test, pressure test, leakage test, durability test, and various working condition tests.

#### (2) 095000-7610 Injector Orifice Plate 07# Inspection

The factory inspection of 095000-7610 injector orifice plate 07# is undergone three inspections - full inspection, random inspection, and batch inspection. Different brands of test benches are used to test