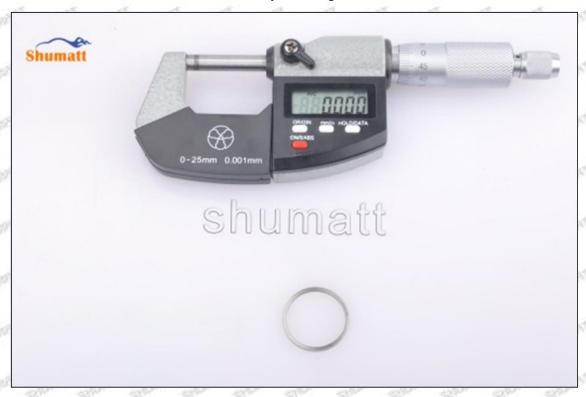

# (2) 095000-7610 Injector Orifice Plate 07# Customized Items

| No.         | PET A SERVET A SERVET A SERVET A SERVET                     | A SOUTH A SOUT |
|-------------|-------------------------------------------------------------|--------------------------------------------------------------------------------------------------------------------------------------------------------------------------------------------------------------------------------------------------------------------------------------------------------------------------------------------------------------------------------------------------------------------------------------------------------------------------------------------------------------------------------------------------------------------------------------------------------------------------------------------------------------------------------------------------------------------------------------------------------------------------------------------------------------------------------------------------------------------------------------------------------------------------------------------------------------------------------------------------------------------------------------------------------------------------------------------------------------------------------------------------------------------------------------------------------------------------------------------------------------------------------------------------------------------------------------------------------------------------------------------------------------------------------------------------------------------------------------------------------------------------------------------------------------------------------------------------------------------------------------------------------------------------------------------------------------------------------------------------------------------------------------------------------------------------------------------------------------------------------------------------------------------------------------------------------------------------------------------------------------------------------------------------------------------------------------------------------------------------------|
| Image       | SHUMATT (S)                                                 | SHUMATT A                                                                                                                                                                                                                                                                                                                                                                                                                                                                                                                                                                                                                                                                                                                                                                                                                                                                                                                                                                                                                                                                                                                                                                                                                                                                                                                                                                                                                                                                                                                                                                                                                                                                                                                                                                                                                                                                                                                                                                                                                                                                                                                      |
| Name        | Injector Orifice Plate's Front Lettering                    | Injector Orifice Plate's Side Lettering                                                                                                                                                                                                                                                                                                                                                                                                                                                                                                                                                                                                                                                                                                                                                                                                                                                                                                                                                                                                                                                                                                                                                                                                                                                                                                                                                                                                                                                                                                                                                                                                                                                                                                                                                                                                                                                                                                                                                                                                                                                                                        |
| Description | Orifice plate part number: 07#                              | Stray Stray Stray Stray Stray                                                                                                                                                                                                                                                                                                                                                                                                                                                                                                                                                                                                                                                                                                                                                                                                                                                                                                                                                                                                                                                                                                                                                                                                                                                                                                                                                                                                                                                                                                                                                                                                                                                                                                                                                                                                                                                                                                                                                                                                                                                                                                  |
| No.         | 3                                                           | 4                                                                                                                                                                                                                                                                                                                                                                                                                                                                                                                                                                                                                                                                                                                                                                                                                                                                                                                                                                                                                                                                                                                                                                                                                                                                                                                                                                                                                                                                                                                                                                                                                                                                                                                                                                                                                                                                                                                                                                                                                                                                                                                              |
| Image       | 0-25mm<br>0.001mm                                           |                                                                                                                                                                                                                                                                                                                                                                                                                                                                                                                                                                                                                                                                                                                                                                                                                                                                                                                                                                                                                                                                                                                                                                                                                                                                                                                                                                                                                                                                                                                                                                                                                                                                                                                                                                                                                                                                                                                                                                                                                                                                                                                                |
| Name        | Injector Orifice Plate's Thickness                          | 9-Grid Plastic Box                                                                                                                                                                                                                                                                                                                                                                                                                                                                                                                                                                                                                                                                                                                                                                                                                                                                                                                                                                                                                                                                                                                                                                                                                                                                                                                                                                                                                                                                                                                                                                                                                                                                                                                                                                                                                                                                                                                                                                                                                                                                                                             |
| Description | Injector orifice plate's thickness range: 4.02mm   4.108mm. | Prevent damage to the orifice plates during transportation                                                                                                                                                                                                                                                                                                                                                                                                                                                                                                                                                                                                                                                                                                                                                                                                                                                                                                                                                                                                                                                                                                                                                                                                                                                                                                                                                                                                                                                                                                                                                                                                                                                                                                                                                                                                                                                                                                                                                                                                                                                                     |
| No.         | OFF SOME SOME SOME                                          | 6                                                                                                                                                                                                                                                                                                                                                                                                                                                                                                                                                                                                                                                                                                                                                                                                                                                                                                                                                                                                                                                                                                                                                                                                                                                                                                                                                                                                                                                                                                                                                                                                                                                                                                                                                                                                                                                                                                                                                                                                                                                                                                                              |
| Image       | SHUMATT                                                     | SHUMATT  SPLINZER                                                                                                                                                                                                                                                                                                                                                                                                                                                                                                                                                                                                                                                                                                                                                                                                                                                                                                                                                                                                                                                                                                                                                                                                                                                                                                                                                                                                                                                                                                                                                                                                                                                                                                                                                                                                                                                                                                                                                                                                                                                                                                              |
| Name        | Neutral Injector Orifice Plate's Individual<br>Box          | Orifice Plate's 10pcs Packing Box                                                                                                                                                                                                                                                                                                                                                                                                                                                                                                                                                                                                                                                                                                                                                                                                                                                                                                                                                                                                                                                                                                                                                                                                                                                                                                                                                                                                                                                                                                                                                                                                                                                                                                                                                                                                                                                                                                                                                                                                                                                                                              |
| Description | Prevent damage to the orifice plates during transportation  | Liwei orifice plate's 10PCS plastic box to prevent damage to the orifice plates during                                                                                                                                                                                                                                                                                                                                                                                                                                                                                                                                                                                                                                                                                                                                                                                                                                                                                                                                                                                                                                                                                                                                                                                                                                                                                                                                                                                                                                                                                                                                                                                                                                                                                                                                                                                                                                                                                                                                                                                                                                         |