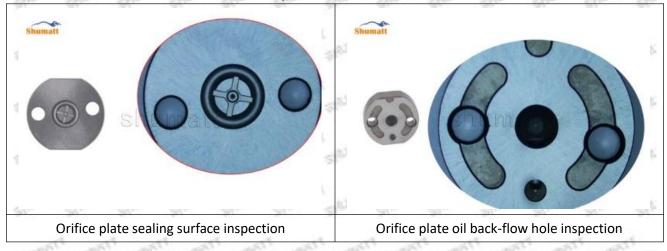

### (1) 095000-7610 Injector Orifice Plate 07# Testing

All 095000-7610 injector orifice plate 07# parts are subjected to A-hole flow test, Z-hole flow test, precision test, high temperature test, low temperature test, pressure test, leakage test, durability test, and various working condition tests.

#### (2) 095000-7610 Injector Orifice Plate 07# Inspection

The factory inspection of 095000-7610 injector orifice plate 07# is undergone three inspections - full inspection, random inspection, and batch inspection. Different brands of test benches are used to test