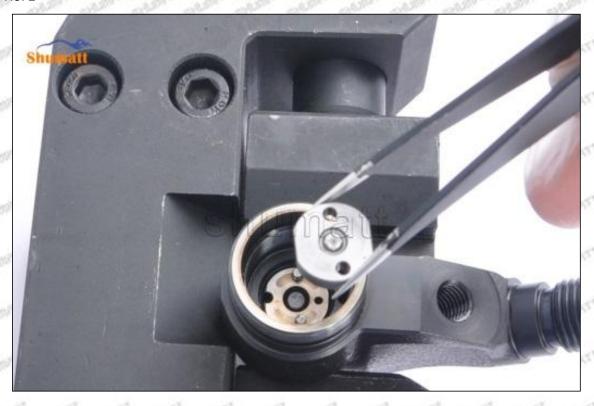

# (2) 095000-7610 Injector Orifice Plate 07# Customized Items

| No.         | PET A SERVET A SERVET A SERVET A SERVET                     | A SOUTH A SOUT |
|-------------|-------------------------------------------------------------|--------------------------------------------------------------------------------------------------------------------------------------------------------------------------------------------------------------------------------------------------------------------------------------------------------------------------------------------------------------------------------------------------------------------------------------------------------------------------------------------------------------------------------------------------------------------------------------------------------------------------------------------------------------------------------------------------------------------------------------------------------------------------------------------------------------------------------------------------------------------------------------------------------------------------------------------------------------------------------------------------------------------------------------------------------------------------------------------------------------------------------------------------------------------------------------------------------------------------------------------------------------------------------------------------------------------------------------------------------------------------------------------------------------------------------------------------------------------------------------------------------------------------------------------------------------------------------------------------------------------------------------------------------------------------------------------------------------------------------------------------------------------------------------------------------------------------------------------------------------------------------------------------------------------------------------------------------------------------------------------------------------------------------------------------------------------------------------------------------------------------------|
| Image       | SHUMATT (S)                                                 | SHUMATT A                                                                                                                                                                                                                                                                                                                                                                                                                                                                                                                                                                                                                                                                                                                                                                                                                                                                                                                                                                                                                                                                                                                                                                                                                                                                                                                                                                                                                                                                                                                                                                                                                                                                                                                                                                                                                                                                                                                                                                                                                                                                                                                      |
| Name        | Injector Orifice Plate's Front Lettering                    | Injector Orifice Plate's Side Lettering                                                                                                                                                                                                                                                                                                                                                                                                                                                                                                                                                                                                                                                                                                                                                                                                                                                                                                                                                                                                                                                                                                                                                                                                                                                                                                                                                                                                                                                                                                                                                                                                                                                                                                                                                                                                                                                                                                                                                                                                                                                                                        |
| Description | Orifice plate part number: 07#                              | Stray Stray Stray Stray Stray                                                                                                                                                                                                                                                                                                                                                                                                                                                                                                                                                                                                                                                                                                                                                                                                                                                                                                                                                                                                                                                                                                                                                                                                                                                                                                                                                                                                                                                                                                                                                                                                                                                                                                                                                                                                                                                                                                                                                                                                                                                                                                  |
| No.         | 3                                                           | 4                                                                                                                                                                                                                                                                                                                                                                                                                                                                                                                                                                                                                                                                                                                                                                                                                                                                                                                                                                                                                                                                                                                                                                                                                                                                                                                                                                                                                                                                                                                                                                                                                                                                                                                                                                                                                                                                                                                                                                                                                                                                                                                              |
| Image       | 0-25mm<br>0.001mm                                           |                                                                                                                                                                                                                                                                                                                                                                                                                                                                                                                                                                                                                                                                                                                                                                                                                                                                                                                                                                                                                                                                                                                                                                                                                                                                                                                                                                                                                                                                                                                                                                                                                                                                                                                                                                                                                                                                                                                                                                                                                                                                                                                                |
| Name        | Injector Orifice Plate's Thickness                          | 9-Grid Plastic Box                                                                                                                                                                                                                                                                                                                                                                                                                                                                                                                                                                                                                                                                                                                                                                                                                                                                                                                                                                                                                                                                                                                                                                                                                                                                                                                                                                                                                                                                                                                                                                                                                                                                                                                                                                                                                                                                                                                                                                                                                                                                                                             |
| Description | Injector orifice plate's thickness range: 4.02mm   4.108mm. | Prevent damage to the orifice plates during transportation                                                                                                                                                                                                                                                                                                                                                                                                                                                                                                                                                                                                                                                                                                                                                                                                                                                                                                                                                                                                                                                                                                                                                                                                                                                                                                                                                                                                                                                                                                                                                                                                                                                                                                                                                                                                                                                                                                                                                                                                                                                                     |
| No.         | OFF SOME SOME SOME                                          | 6                                                                                                                                                                                                                                                                                                                                                                                                                                                                                                                                                                                                                                                                                                                                                                                                                                                                                                                                                                                                                                                                                                                                                                                                                                                                                                                                                                                                                                                                                                                                                                                                                                                                                                                                                                                                                                                                                                                                                                                                                                                                                                                              |
| Image       | SHUMATT                                                     | SHUMATT  SPLINZER                                                                                                                                                                                                                                                                                                                                                                                                                                                                                                                                                                                                                                                                                                                                                                                                                                                                                                                                                                                                                                                                                                                                                                                                                                                                                                                                                                                                                                                                                                                                                                                                                                                                                                                                                                                                                                                                                                                                                                                                                                                                                                              |
| Name        | Neutral Injector Orifice Plate's Individual<br>Box          | Orifice Plate's 10pcs Packing Box                                                                                                                                                                                                                                                                                                                                                                                                                                                                                                                                                                                                                                                                                                                                                                                                                                                                                                                                                                                                                                                                                                                                                                                                                                                                                                                                                                                                                                                                                                                                                                                                                                                                                                                                                                                                                                                                                                                                                                                                                                                                                              |
| Description | Prevent damage to the orifice plates during transportation  | Liwei orifice plate's 10PCS plastic box to prevent damage to the orifice plates during                                                                                                                                                                                                                                                                                                                                                                                                                                                                                                                                                                                                                                                                                                                                                                                                                                                                                                                                                                                                                                                                                                                                                                                                                                                                                                                                                                                                                                                                                                                                                                                                                                                                                                                                                                                                                                                                                                                                                                                                                                         |