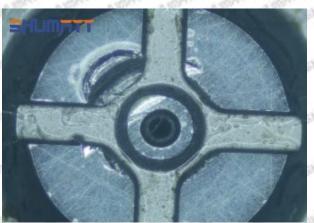

ball causes damage to the orifice plate when installing it



The wear of the middle oil back-flow hole causes gap between semi ball and orifice plate, and causes the orifice plate to be washed out by high-pressure oil

ģģ

/

### (3) Highly Damaged



Obvious Wear marks on edge



The misalignment of the semi ball causes damage to the orifice plate when installing it

Mob/WhatsApp: +86 13410541523

Email: ruby@shumatt.com

© 2022 Shenzhen Shumatt Technology Co., Ltd

Tel: +8675523215133

# SHUMATT

# Shenzhen Shumatt Technology Co., Ltd



The wear of the middle oil back-flow hole causes gap between semi ball and orifice plate, and causes the orifice plate to be washed out by high-pressure oil

/

# (4) More Pictures of Orifice Plate's Damage Details



The misalignment of the semi ball



Marks of the misalignment of the semi ball



The indentation of the misalignment of the semi ball



Washout marks caused by the presence of impurities in the fuel

Mob/WhatsApp: +86 13410541523

Email: ruby@shumatt.com

© 2022 Shenzhen Shumatt Technology Co., Ltd

Tel: +8675523215133





(5) Impact Classification According to The Degree of Damage to The Orifice Plate

| Damage Type                      | Severe Damaged General Damaged                                                                                                                                                                          |                                                                    | Slight Damaged                                                        |  |
|----------------------------------|-----