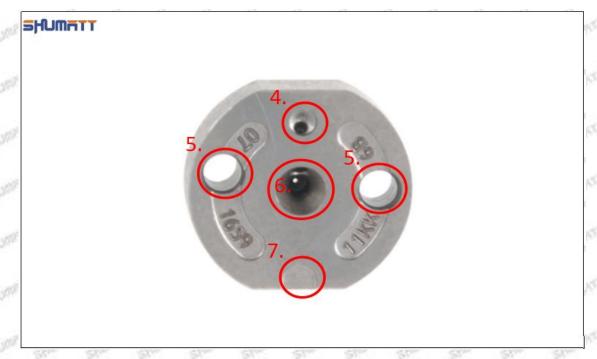

#### (2) 095000-7610 Injector Orifice Plate 07# Part Number Common Writing

07#, 7#, 07, 7, 295040-6120, 2950406120, 2950406120