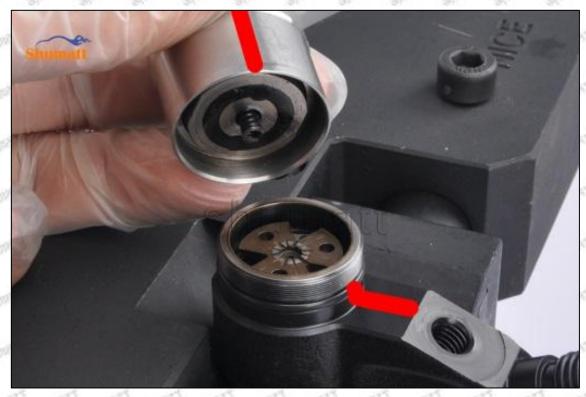

### (1) 095000-7610 Injector Orifice Plate 07# Testing

All 095000-7610 injector orifice plate 07# parts are subjected to A-hole flow test, Z-hole flow test, precision test, high temperature test, low temperature test, pressure test, leakage test, durability test, and various working condition tests.

#### (2) 095000-7610 Injector Orifice Plate 07# Inspection

The factory inspection of 095000-7610 injector orifice plate 07# is undergone three inspections - full inspection, random inspection, and batch inspection. Different brands of test benches are used to test