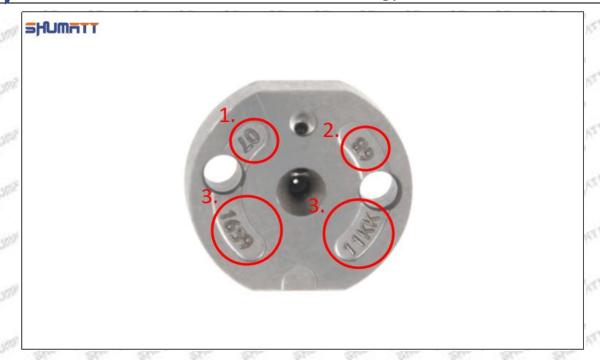

#### (2) 095000-7610 Injector Orifice Plate 07# Part Number Common Writing

07#, 7#, 07, 7, 295040-6120, 2950406120, 2950406120