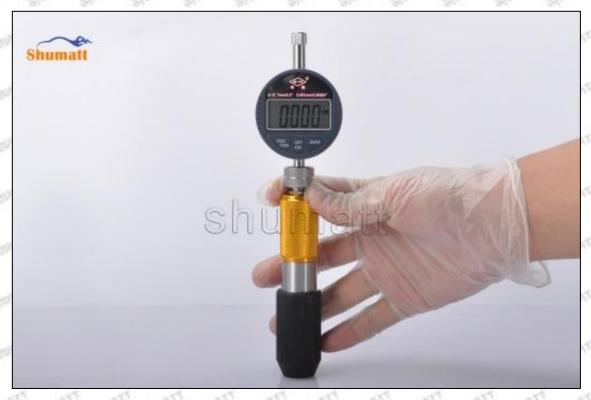

# (2) 095000-7610 Injector Orifice Plate 07# Customized Items

| No.         | PET A SERVET A SERVET A SERVET A SERVET                     | A SOUTH A SOUT |
|-------------|-------------------------------------------------------------|--------------------------------------------------------------------------------------------------------------------------------------------------------------------------------------------------------------------------------------------------------------------------------------------------------------------------------------------------------------------------------------------------------------------------------------------------------------------------------------------------------------------------------------------------------------------------------------------------------------------------------------------------------------------------------------------------------------------------------------------------------------------------------------------------------------------------------------------------------------------------------------------------------------------------------------------------------------------------------------------------------------------------------------------------------------------------------------------------------------------------------------------------------------------------------------------------------------------------------------------------------------------------------------------------------------------------------------------------------------------------------------------------------------------------------------------------------------------------------------------------------------------------------------------------------------------------------------------------------------------------------------------------------------------------------------------------------------------------------------------------------------------------------------------------------------------------------------------------------------------------------------------------------------------------------------------------------------------------------------------------------------------------------------------------------------------------------------------------------------------------------|
| Image       | SHUMATT (S)                                                 | SHUMATT A                                                                                                                                                                                                                                                                                                                                                                                                                                                                                                                                                                                                                                                                                                                                                                                                                                                                                                                                                                                                                                                                                                                                                                                                                                                                                                                                                                                                                                                                                                                                                                                                                                                                                                                                                                                                                                                                                                                                                                                                                                                                                                                      |
| Name        | Injector Orifice Plate's Front Lettering                    | Injector Orifice Plate's Side Lettering                                                                                                                                                                                                                                                                                                                                                                                                                                                                                                                                                                                                                                                                                                                                                                                                                                                                                                                                                                                                                                                                                                                                                                                                                                                                                                                                                                                                                                                                                                                                                                                                                                                                                                                                                                                                                                                                                                                                                                                                                                                                                        |
| Description | Orifice plate part number: 07#                              | Stray Stray Stray Stray Stray                                                                                                                                                                                                                                                                                                                                                                                                                                                                                                                                                                                                                                                                                                                                                                                                                                                                                                                                                                                                                                                                                                                                                                                                                                                                                                                                                                                                                                                                                                                                                                                                                                                                                                                                                                                                                                                                                                                                                                                                                                                                                                  |
| No.         | 3                                                           | 4                                                                                                                                                                                                                                                                                                                                                                                                                                                                                                                                                                                                                                                                                                                                                                                                                                                                                                                                                                                                                                                                                                                                                                                                                                                                                                                                                                                                                                                                                                                                                                                                                                                                                                                                                                                                                                                                                                                                                                                                                                                                                                                              |
| Image       | 0-25mm<br>0.001mm                                           |                                                                                                                                                                                                                                                                                                                                                                                                                                                                                                                                                                                                                                                                                                                                                                                                                                                                                                                                                                                                                                                                                                                                                                                                                                                                                                                                                                                                                                                                                                                                                                                                                                                                                                                                                                                                                                                                                                                                                                                                                                                                                                                                |
| Name        | Injector Orifice Plate's Thickness                          | 9-Grid Plastic Box                                                                                                                                                                                                                                                                                                                                                                                                                                                                                                                                                                                                                                                                                                                                                                                                                                                                                                                                                                                                                                                                                                                                                                                                                                                                                                                                                                                                                                                                                                                                                                                                                                                                                                                                                                                                                                                                                                                                                                                                                                                                                                             |
| Description | Injector orifice plate's thickness range: 4.02mm   4.108mm. | Prevent damage to the orifice plates during transportation                                                                                                                                                                                                                                                                                                                                                                                                                                                                                                                                                                                                                                                                                                                                                                                                                                                                                                                                                                                                                                                                                                                                                                                                                                                                                                                                                                                                                                                                                                                                                                                                                                                                                                                                                                                                                                                                                                                                                                                                                                                                     |
| No.         | OFF SOME SOME SOME                                          | 6                                                                                                                                                                                                                                                                                                                                                                                                                                                                                                                                                                                                                                                                                                                                                                                                                                                                                                                                                                                                                                                                                                                                                                                                                                                                                                                                                                                                                                                                                                                                                                                                                                                                                                                                                                                                                                                                                                                                                                                                                                                                                                                              |
| Image       | SHUMATT                                                     | SHUMATT  SPLINZER                                                                                                                                                                                                                                                                                                                                                                                                                                                                                                                                                                                                                                                                                                                                                                                                                                                                                                                                                                                                                                                                                                                                                                                                                                                                                                                                                                                                                                                                                                                                                                                                                                                                                                                                                                                                                                                                                                                                                                                                                                                                                                              |
| Name        | Neutral Injector Orifice Plate's Individual<br>Box          | Orifice Plate's 10pcs Packing Box                                                                                                                                                                                                                                                                                                                                                                                                                                                                                                                                                                                                                                                                                                                                                                                                                                                                                                                                                                                                                                                                                                                                                                                                                                                                                                                                                                                                                                                                                                                                                                                                                                                                                                                                                                                                                                                                                                                                                                                                                                                                                              |
| Description | Prevent damage to the orifice plates during transportation  | Liwei orifice plate's 10PCS plastic box to prevent damage to the orifice plates during                                                                                                                                                                                                                                                                                                                                                                                                                                                                                                                                                                                                                                                                                                                                                                                                                                                                                                                                                                                                                                                                                                                                                                                                                                                                                                                                                                                                                                                                                                                                                                                                                                                                                                                                                                                                                                                                                                                                                                                                                                         |