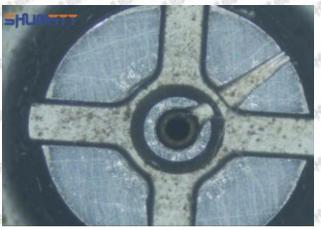

e causes gap between semi ball and orifice plate, and causes the orifice plate to be washed out by high-pressure oil

ģģ

/

### (3) Highly Damaged



Obvious Wear marks on edge



The misalignment of the semi ball causes damage to the orifice plate when installing it

Mob/WhatsApp: +86 13410541523

Email: ruby@shumatt.com

© 2022 Shenzhen Shumatt Technology Co., Ltd

Tel: +8675523215133

# SHUMATT

# Shenzhen Shumatt Technology Co., Ltd



The wear of the middle oil back-flow hole causes gap between semi ball and orifice plate, and causes the orifice plate to be washed out by high-pressure oil

/

# (4) More Pictures of Orifice Plate's Damage Details



The misalignment of the semi ball



Marks of the misalignment of the semi ball



The indentation of the misalignment of the semi ball



Washout marks caused by the presence of impurities in the fuel

Mob/WhatsApp: +86 13410541523

Email: ruby@shumatt.com

© 2022 Shenzhen Shumatt Technology Co., Ltd

Tel: +8675523215133





(5) Impact Classification According to The Degree of Damage to The Orifice Plate

| Damage Type                      | Severe Damaged General Damaged                                                                                                                                                                          |                                                                    | Slight Damaged                                                        |  |
|----------------------------------|-----------------------------------------------------------------------------------------------------------