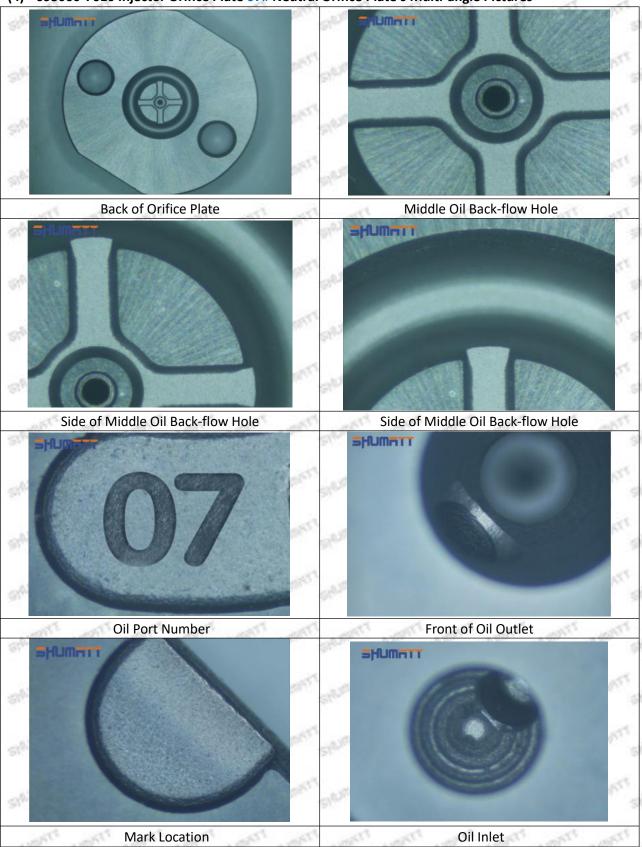

#### (2) 095000-7610 Injector Orifice Plate 07# Part Number Common Writing

07#, 7#, 07, 7, 295040-6120, 2950406120, 2950406120

# (2) 095000-7610 Injector Orifice Plate 07# Customized Items

| No.         | PET A SERVET A SERVET A SERVET A SERVET                     | A SOUTH A SOUT |
|-------------|-------------------------------------------------------------|--------------------------------------------------------------------------------------------------------------------------------------------------------------------------------------------------------------------------------------------------------------------------------------------------------------------------------------------------------------------------------------------------------------------------------------------------------------------------------------------------------------------------------------------------------------------------------------------------------------------------------------------------------------------------------------------------------------------------------------------------------------------------------------------------------------------------------------------------------------------------------------------------------------------------------------------------------------------------------------------------------------------------------------------------------------------------------------------------------------------------------------------------------------------------------------------------------------------------------------------------------------------------------------------------------------------------------------------------------------------------------------------------------------------------------------------------------------------------------------------------------------------------------------------------------------------------------------------------------------------------------------------------------------------------------------------------------------------------------------------------------------------------------------------------------------------------------------------------------------------------------------------------------------------------------------------------------------------------------------------------------------------------------------------------------------------------------------------------------------------------------|
| Image       | SHUMATT (S)                                                 | SHUMATT A                                                                                                                                                                                                                                                                                                                                                                                                                                                                                                                                                                                                                                                                                                                                                                                                                                                                                                                                                                                                                                                                                                                                                                                                                                                                                                                                                                                                                                                                                                                                                                                                                                                                                                                                                                                                                                                                                                                                                                                                                                                                                                                      |
| Name        | Injector Orifice Plate's Front Lettering                    | Injector Orifice Plate's Side Lettering                                                                                                                                                                                                                                                                                                                                                                                                                                                                                                                                                                                                                                                                                                                                                                                                                                                                                                                                                                                                                                                                                                                                                                                                                                                                                                                                                                                                                                                                                                                                                                                                                                                                                                                                                                                                                                                                                                                                                                                                                                                                                        |
| Description | Orifice plate part number: 07#                              | Stray Stray Stray Stray Stray                                                                                                                                                                                                                                                                                                                                                                                                                                                                                                                                                                                                                                                                                                                                                                                                                                                                                                                                                                                                                                                                                                                                                                                                                                                                                                                                                                                                                                                                                                                                                                                                                                                                                                                                                                                                                                                                                                                                                                                                                                                                                                  |
| No.         | 3                                                           | 4                                                                                                                                                                                                                                                                                                                                                                                                                                                                                                                                                                                                                                                                                                                                                                                                                                                                                                                                                                                                                                                                                                                                                                                                                                                                                                                                                                                                                                                                                                                                                                                                                                                                                                                                                                                                                                                                                                                                                                                                                                                                                                                              |
| Image       | 0-25mm<br>0.001mm                                           |                                                                                                                                                                                                                                                                                                                                                                                                                                                                                                                                                                                                                                                                                                                                                                                                                                                                                                                                                                                                                                                                                                                                                                                                                                                                                                                                                                                                                                                                                                                                                                                                                                                                                                                                                                                                                                                                                                                                                                                                                                                                                                                                |
| Name        | Injector Orifice Plate's Thickness                          | 9-Grid Plastic Box                                                                                                                                                                                                                                                                                                                                                                                                                                                                                                                                                                                                                                                                                                                                                                                                                                                                                                                                                                                                                                                                                                                                                                                                                                                                                                                                                                                                                                                                                                                                                                                                                                                                                                                                                                                                                                                                                                                                                                                                                                                                                                             |
| Description | Injector orifice plate's thickness range: 4.02mm   4.108mm. | Prevent damage to the orifice plates during transportation                                                                                                                                                                                                                                                                                                                                                                                                                                                                                                                                                                                                                                                                                                                                                                                                                                                                                                                                                                                                                                                                                                                                                                                                                                                                                                                                                                                                                                                                                                                                                                                                                                                                                                                                                                                                                                                                                                                                                                                                                                                                     |
| No.         | OFF SOME SOME SOME                                          | 6                                                                                                                                                                                                                                                                                                                                                                                                                                                                                                                                                                                                                                                                                                                                                                                                                                                                                                                                                                                                                                                                                                                                                                                                                                                                                                                                                                                                                                                                                                                                                                                                                                                                                                                                                                                                                                                                                                                                                                                                                                                                                                                              |
| Image       | SHUMATT                                                     | SHUMATT  SPLINZER                                                                                                                                                                                                                                                                                                                                                                                                                                                                                                                                                                                                                                                                                                                                                                                                                                                                                                                                                                                                                                                                                                                                                                                                                                                                                                                                                                                                                                                                                                                                                                                                                                                                                                                                                                                                                                                                                                                                                                                                                                                                                                              |
| Name        | Neutral Injector Orifice Plate's Individual<br>Box          | Orifice Plate's 10pcs Packing Box                                                                                                                                                                                                                                                                                                                                                                                                                                                                                                                                                                                                                                                                                                                                                                                                                                                                                                                                                                                                                                                                                                                                                                                                                                                                                                                                                                                                                                                                                                                                                                                                                                                                                                                                                                                                                                                                                                                                                                                                                                                                                              |
| Description | Prevent damage to the orifice plates during transportation  | Liwei orifice plate's 10PCS plastic box to prevent damage to the orifice plates during                                                                                                                                                                                                                                                                                                                                                                                                                                                                                                                                                                                                                                                                                                                                                                                                                                                                                                                                                                                                                                                                                                                                                                                                                                                                                                                                                                                                                                                                                                                                                                                                                                                                                                                                                                                                                                                                                                                                                                                                                                         |