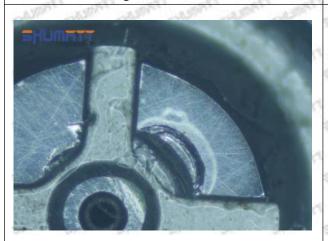

nstalling it



The wear of the middle oil back-flow hole causes gap between semi ball and orifice plate, and causes the orifice plate to be washed out by high-pressure oil

ģģ

/

### (3) Highly Damaged



Obvious Wear marks on edge



The misalignment of the semi ball causes damage to the orifice plate when installing it

Mob/WhatsApp: +86 13410541523

Email: ruby@shumatt.com

© 2022 Shenzhen Shumatt Technology Co., Ltd

Tel: +8675523215133

# SHUMATT

# Shenzhen Shumatt Technology Co., Ltd



The wear of the middle oil back-flow hole causes gap between semi ball and orifice plate, and causes the orifice plate to be washed out by high-pressure oil

/

# (4) More Pictures of Orifice Plate's Damage Details



The misalignment of the semi ball



Marks of the misalignment of the semi ball



The indentation of the misalignment of the semi ball



Washout marks caused by the presence of impurities in the fuel

Mob/WhatsApp: +86 13410541523

Email: ruby@shumatt.com

© 2022 Shenzhen Shumatt Technology Co., Ltd

Tel: +8675523215133





(5) Impact Classification According to The Degree of Damage to The Orifice Plate

| Damage Type                      | Severe Damaged General Damaged                                                                                                                                                                          |                                                                    | Slight Damaged                                                        |  |
|----------------------------------|---------------------------------------------------