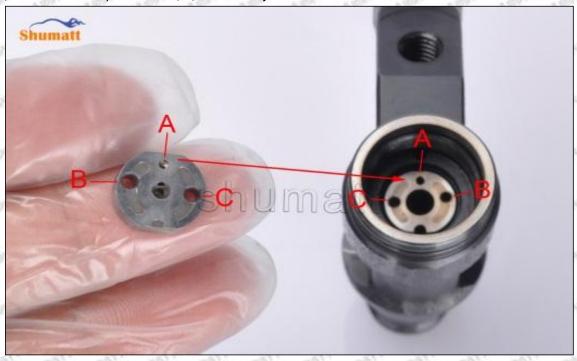

#### (2) 095000-7610 Injector Orifice Plate 07# Part Number Common Writing

07#, 7#, 07, 7, 295040-6120, 2950406120, 2950406120