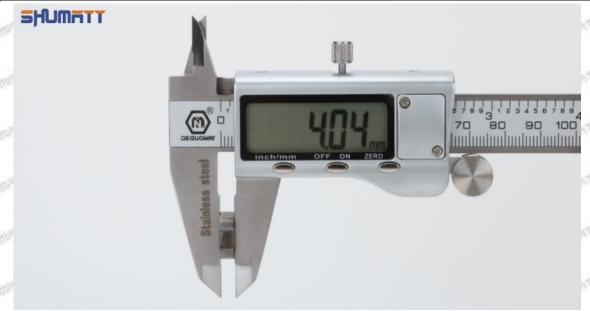

# (2) 095000-7610 Injector Orifice Plate 07# Customized Items

| No.         | PET A SERVET A SERVET A SERVET A SERVET                     | A SOUTH A SOUT |
|-------------|-------------------------------------------------------------|--------------------------------------------------------------------------------------------------------------------------------------------------------------------------------------------------------------------------------------------------------------------------------------------------------------------------------------------------------------------------------------------------------------------------------------------------------------------------------------------------------------------------------------------------------------------------------------------------------------------------------------------------------------------------------------------------------------------------------------------------------------------------------------------------------------------------------------------------------------------------------------------------------------------------------------------------------------------------------------------------------------------------------------------------------------------------------------------------------------------------------------------------------------------------------------------------------------------------------------------------------------------------------------------------------------------------------------------------------------------------------------------------------------------------------------------------------------------------------------------------------------------------------------------------------------------------------------------------------------------------------------------------------------------------------------------------------------------------------------------------------------------------------------------------------------------------------------------------------------------------------------------------------------------------------------------------------------------------------------------------------------------------------------------------------------------------------------------------------------------------------|
| Image       | SHUMATT (S)                                                 | SHUMATT A                                                                                                                                                                                                                                                                                                                                                                                                                                                                                                                                                                                                                                                                                                                                                                                                                                                                                                                                                                                                                                                                                                                                                                                                                                                                                                                                                                                                                                                                                                                                                                                                                                                                                                                                                                                                                                                                                                                                                                                                                                                                                                                      |
| Name        | Injector Orifice Plate's Front Lettering                    | Injector Orifice Plate's Side Lettering                                                                                                                                                                                                                                                                                                                                                                                                                                                                                                                                                                                                                                                                                                                                                                                                                                                                                                                                                                                                                                                                                                                                                                                                                                                                                                                                                                                                                                                                                                                                                                                                                                                                                                                                                                                                                                                                                                                                                                                                                                                                                        |
| Description | Orifice plate part number: 07#                              | Stray Stray Stray Stray Stray                                                                                                                                                                                                                                                                                                                                                                                                                                                                                                                                                                                                                                                                                                                                                                                                                                                                                                                                                                                                                                                                                                                                                                                                                                                                                                                                                                                                                                                                                                                                                                                                                                                                                                                                                                                                                                                                                                                                                                                                                                                                                                  |
| No.         | 3                                                           | 4                                                                                                                                                                                                                                                                                                                                                                                                                                                                                                                                                                                                                                                                                                                                                                                                                                                                                                                                                                                                                                                                                                                                                                                                                                                                                                                                                                                                                                                                                                                                                                                                                                                                                                                                                                                                                                                                                                                                                                                                                                                                                                                              |
| Image       | 0-25mm<br>0.001mm                                           |                                                                                                                                                                                                                                                                                                                                                                                                                                                                                                                                                                                                                                                                                                                                                                                                                                                                                                                                                                                                                                                                                                                                                                                                                                                                                                                                                                                                                                                                                                                                                                                                                                                                                                                                                                                                                                                                                                                                                                                                                                                                                                                                |
| Name        | Injector Orifice Plate's Thickness                          | 9-Grid Plastic Box                                                                                                                                                                                                                                                                                                                                                                                                                                                                                                                                                                                                                                                                                                                                                                                                                                                                                                                                                                                                                                                                                                                                                                                                                                                                                                                                                                                                                                                                                                                                                                                                                                                                                                                                                                                                                                                                                                                                                                                                                                                                                                             |
| Description | Injector orifice plate's thickness range: 4.02mm   4.108mm. | Prevent damage to the orifice plates during transportation                                                                                                                                                                                                                                                                                                                                                                                                                                                                                                                                                                                                                                                                                                                                                                                                                                                                                                                                                                                                                                                                                                                                                                                                                                                                                                                                                                                                                                                                                                                                                                                                                                                                                                                                                                                                                                                                                                                                                                                                                                                                     |
| No.         | OFF SOME SOME SOME                                          | 6                                                                                                                                                                                                                                                                                                                                                                                                                                                                                                                                                                                                                                                                                                                                                                                                                                                                                                                                                                                                                                                                                                                                                                                                                                                                                                                                                                                                                                                                                                                                                                                                                                                                                                                                                                                                                                                                                                                                                                                                                                                                                                                              |
| Image       | SHUMATT                                                     | SHUMATT  SPLINZER                                                                                                                                                                                                                                                                                                                                                                                                                                                                                                                                                                                                                                                                                                                                                                                                                                                                                                                                                                                                                                                                                                                                                                                                                                                                                                                                                                                                                                                                                                                                                                                                                                                                                                                                                                                                                                                                                                                                                                                                                                                                                                              |
| Name        | Neutral Injector Orifice Plate's Individual<br>Box          | Orifice Plate's 10pcs Packing Box                                                                                                                                                                                                                                                                                                                                                                                                                                                                                                                                                                                                                                                                                                                                                                                                                                                                                                                                                                                                                                                                                                                                                                                                                                                                                                                                                                                                                                                                                                                                                                                                                                                                                                                                                                                                                                                                                                                                                                                                                                                                                              |
| Description | Prevent damage to the orifice plates during transportation  | Liwei orifice plate's 10PCS plastic box to prevent damage to the orifice plates during                                                                                                                                                                                                                                                                                                                                                                                                                                                                                                                                                                                                                                                                                                                                                                                                                                                                                                                                                                                                                                                                                                                                                                                                                                                                                                                                                                                                                                                                                                                                                                                                                                                                                                                                                                                                                                                                                                                                                                                                                                         |