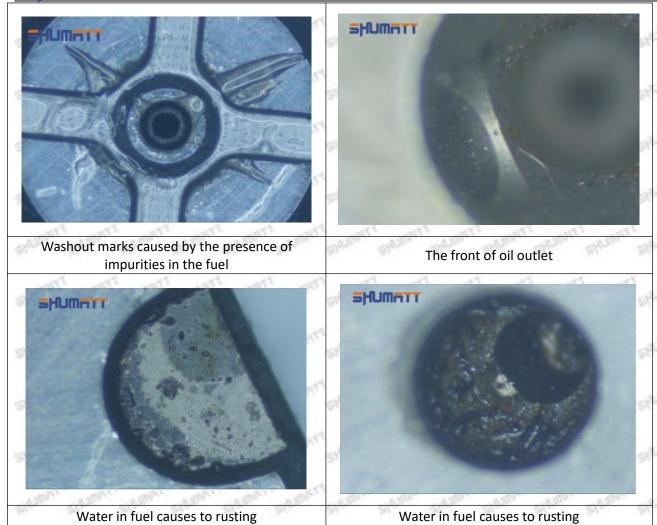

ignment of the semi ball causes damage to the orifice plate when installing it

Mob/WhatsApp: +86 13410541523

Email: ruby@shumatt.com

© 2022 Shenzhen Shumatt Technology Co., Ltd

Tel: +8675523215133

# SHUMATT

# Shenzhen Shumatt Technology Co., Ltd



The wear of the middle oil back-flow hole causes gap between semi ball and orifice plate, and causes the orifice plate to be washed out by high-pressure oil

/

# (4) More Pictures of Orifice Plate's Damage Details



The misalignment of the semi ball



Marks of the misalignment of the semi ball



The indentation of the misalignment of the semi ball



Washout marks caused by the presence of impurities in the fuel

Mob/WhatsApp: +86 13410541523

Email: ruby@shumatt.com

© 2022 Shenzhen Shumatt Technology Co., Ltd

Tel: +8675523215133





(5) Impact Classification According to The Degree of Damage to The Orifice Plate

| Damage Type                      | Severe Damaged General Damaged                                                                                                                                                                          |                                                                    | Slight Damaged                                                        |  |
|----------------------------------|---------------------------------------------------------------------------------------------------------------------------------------------------------------------------------------------------------|--------------------------------------------------------------------|--------------------------