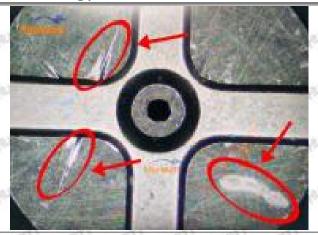

s specified in the vehicle engine maintenance manual.

#### 1.11.095000-7610 Injector Orifice Plate 07# Manufacturer

Manufacturer: Shenzhen Shumatt Technology Co., Ltd

### 2. 095000-7610 Injector Orifice Plate 07# Technical Support

#### 2.1.095000-7610 Injector Orifice Plate 07# Inspection and Semi Ball Inspection

(1) Magnify 500 times under the microscope to check whether there is indentation on the sealing surface and the oil outlet hole of the orifice plate, check whether there is wear, scratch, damage, rust, depression, semicircle in the center hole of the orifice plate.



Mob/WhatsApp: +86 13410541523 Tel: +8675523215133

Email: <u>ruby@shumatt.com</u> Website: <u>www.shumatt.com</u>

# SHUMATT

# Shenzhen Shumatt Technology Co., Ltd



Orifice plate center deviation inspection



There is indentation on the side, the orifice plate needs to be replaced



There is indentation in the middle oil back-flow hole, the orifice plate needs to be replaced



The middle oil back-flow hole is semicircular, the orifice plate needs to be replaced

Website: www.shumatt.com

⚠ The blockage of the oil back-flow hole will cause small volume of the oil return, and the oil will not be injected.

⚠ When oil back-flow hole becomes larger, it causes the semi ball to be not tightly sealed, which causes the fuel injection pressure cannot be established, then the fuel injector cannot work normally.

⚠ The wear on orifice plate's surface causes gap to the semi ball, which leads to large volume of oil return, in serious cases, the pressure can not be built up and nozzle will spray oil dire