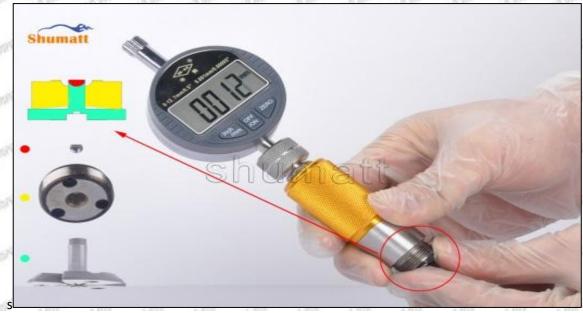

# (2) 095000-7610 Injector Orifice Plate 07# Customized Items

| No.         | PET A SERVET A SERVET A SERVET A SERVET                     | A SOUTH A SOUT |
|-------------|-------------------------------------------------------------|--------------------------------------------------------------------------------------------------------------------------------------------------------------------------------------------------------------------------------------------------------------------------------------------------------------------------------------------------------------------------------------------------------------------------------------------------------------------------------------------------------------------------------------------------------------------------------------------------------------------------------------------------------------------------------------------------------------------------------------------------------------------------------------------------------------------------------------------------------------------------------------------------------------------------------------------------------------------------------------------------------------------------------------------------------------------------------------------------------------------------------------------------------------------------------------------------------------------------------------------------------------------------------------------------------------------------------------------------------------------------------------------------------------------------------------------------------------------------------------------------------------------------------------------------------------------------------------------------------------------------------------------------------------------------------------------------------------------------------------------------------------------------------------------------------------------------------------------------------------------------------------------------------------------------------------------------------------------------------------------------------------------------------------------------------------------------------------------------------------------------------|
| Image       | SHUMATT (S)                                                 | SHUMATT A                                                                                                                                                                                                                                                                                                                                                                                                                                                                                                                                                                                                                                                                                                                                                                                                                                                                                                                                                                                                                                                                                                                                                                                                                                                                                                                                                                                                                                                                                                                                                                                                                                                                                                                                                                                                                                                                                                                                                                                                                                                                                                                      |
| Name        | Injector Orifice Plate's Front Lettering                    | Injector Orifice Plate's Side Lettering                                                                                                                                                                                                                                                                                                                                                                                                                                                                                                                                                                                                                                                                                                                                                                                                                                                                                                                                                                                                                                                                                                                                                                                                                                                                                                                                                                                                                                                                                                                                                                                                                                                                                                                                                                                                                                                                                                                                                                                                                                                                                        |
| Description | Orifice plate part number: 07#                              | Stray Stray Stray Stray Stray                                                                                                                                                                                                                                                                                                                                                                                                                                                                                                                                                                                                                                                                                                                                                                                                                                                                                                                                                                                                                                                                                                                                                                                                                                                                                                                                                                                                                                                                                                                                                                                                                                                                                                                                                                                                                                                                                                                                                                                                                                                                                                  |
| No.         | 3                                                           | 4                                                                                                                                                                                                                                                                                                                                                                                                                                                                                                                                                                                                                                                                                                                                                                                                                                                                                                                                                                                                                                                                                                                                                                                                                                                                                                                                                                                                                                                                                                                                                                                                                                                                                                                                                                                                                                                                                                                                                                                                                                                                                                                              |
| Image       | 0-25mm<br>0.001mm                                           |                                                                                                                                                                                                                                                                                                                                                                                                                                                                                                                                                                                                                                                                                                                                                                                                                                                                                                                                                                                                                                                                                                                                                                                                                                                                                                                                                                                                                                                                                                                                                                                                                                                                                                                                                                                                                                                                                                                                                                                                                                                                                                                                |
| Name        | Injector Orifice Plate's Thickness                          | 9-Grid Plastic Box                                                                                                                                                                                                                                                                                                                                                                                                                                                                                                                                                                                                                                                                                                                                                                                                                                                                                                                                                                                                                                                                                                                                                                                                                                                                                                                                                                                                                                                                                                                                                                                                                                                                                                                                                                                                                                                                                                                                                                                                                                                                                                             |
| Description | Injector orifice plate's thickness range: 4.02mm   4.108mm. | Prevent damage to the orifice plates during transportation                                                                                                                                                                                                                                                                                                                                                                                                                                                                                                                                                                                                                                                                                                                                                                                                                                                                                                                                                                                                                                                                                                                                                                                                                                                                                                                                                                                                                                                                                                                                                                                                                                                                                                                                                                                                                                                                                                                                                                                                                                                                     |
| No.         | OFF SOME SOME SOME                                          | 6                                                                                                                                                                                                                                                                                                                                                                                                                                                                                                                                                                                                                                                                                                                                                                                                                                                                                                                                                                                                                                                                                                                                                                                                                                                                                                                                                                                                                                                                                                                                                                                                                                                                                                                                                                                                                                                                                                                                                                                                                                                                                                                              |
| Image       | SHUMATT                                                     | SHUMATT  SPLINZER                                                                                                                                                                                                                                                                                                                                                                                                                                                                                                                                                                                                                                                                                                                                                                                                                                                                                                                                                                                                                                                                                                                                                                                                                                                                                                                                                                                                                                                                                                                                                                                                                                                                                                                                                                                                                                                                                                                                                                                                                                                                                                              |
| Name        | Neutral Injector Orifice Plate's Individual<br>Box          | Orifice Plate's 10pcs Packing Box                                                                                                                                                                                                                                                                                                                                                                                                                                                                                                                                                                                                                                                                                                                                                                                                                                                                                                                                                                                                                                                                                                                                                                                                                                                                                                                                                                                                                                                                                                                                                                                                                                                                                                                                                                                                                                                                                                                                                                                                                                                                                              |
| Description | Prevent damage to the orifice plates during transportation  | Liwei orifice plate's 10PCS plastic box to prevent damage to the orifice plates during                                                                                                                                                                                                                                                                                                                                                                                                                                                                                                                                                                                                                                                                                                                                                                                                                                                                                                                                                                                                                                                                                                                                                                                                                                                                                                                                                                                                                                                                                                                                                                                                                                                                                                                                                                                                                                                                                                                                                                                                                                         |