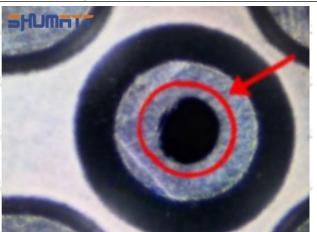

2. 095000-7610 Injector Orifice Plate 07# Technical Support

#### 2.1.095000-7610 Injector Orifice Plate 07# Inspection and Semi Ball Inspection

(1) Magnify 500 times under the microscope to check whether there is indentation on the sealing surface and the oil outlet hole of the orifice plate, check whether there is wear, scratch, damage, rust, depression, semicircle in the center hole of the orifice plate.



Mob/WhatsApp: +86 13410541523 Tel: +8675523215133

Email: <u>ruby@shumatt.com</u> Website: <u>www.shumatt.com</u>

# SHUMATT

# Shenzhen Shumatt Technology Co., Ltd



Orifice plate center deviation inspection



There is indentation on the side, the orifice plate needs to be replaced



There is indentation in the middle oil back-flow hole, the orifice plate needs to be replaced



The middle oil back-flow hole is semicircular, the orifice plate needs to be replaced

Website: www.shumatt.com

⚠ The blockage of the oil back-flow hole will cause small volume of the oil return, and the oil will not be injected.

⚠ When oil back-flow hole becomes larger, it causes the semi ball to be not tightly sealed, which causes the fuel injection pressure cannot be established, then the fuel injector cannot work normally.

⚠ The wear on orifice plate's surface causes gap to the semi ball, which leads to large volume of oil return, in serious cases, the pressure can not be built up and nozzle will spray oil directly.

The blockage of the oil inlet hole (side hole) will cause small amount of oil return, the blockage of oil inlet side hole will cause the injector cannot build a press