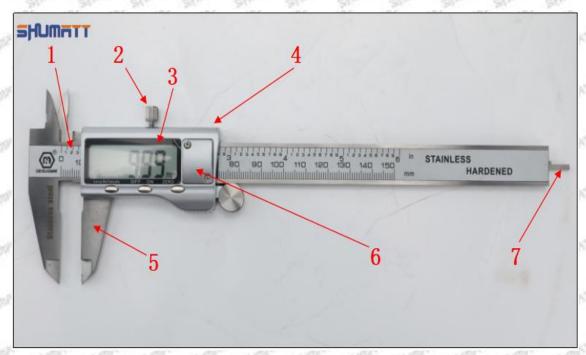

# (2) 095000-7610 Injector Orifice Plate 07# Customized Items

| No.         | PET A SERVET A SERVET A SERVET A SERVET                     | A SOUTH A SOUT |
|-------------|-------------------------------------------------------------|--------------------------------------------------------------------------------------------------------------------------------------------------------------------------------------------------------------------------------------------------------------------------------------------------------------------------------------------------------------------------------------------------------------------------------------------------------------------------------------------------------------------------------------------------------------------------------------------------------------------------------------------------------------------------------------------------------------------------------------------------------------------------------------------------------------------------------------------------------------------------------------------------------------------------------------------------------------------------------------------------------------------------------------------------------------------------------------------------------------------------------------------------------------------------------------------------------------------------------------------------------------------------------------------------------------------------------------------------------------------------------------------------------------------------------------------------------------------------------------------------------------------------------------------------------------------------------------------------------------------------------------------------------------------------------------------------------------------------------------------------------------------------------------------------------------------------------------------------------------------------------------------------------------------------------------------------------------------------------------------------------------------------------------------------------------------------------------------------------------------------------|
| Image       | SHUMATT (S)                                                 | SHUMATT A                                                                                                                                                                                                                                                                                                                                                                                                                                                                                                                                                                                                                                                                                                                                                                                                                                                                                                                                                                                                                                                                                                                                                                                                                                                                                                                                                                                                                                                                                                                                                                                                                                                                                                                                                                                                                                                                                                                                                                                                                                                                                                                      |
| Name        | Injector Orifice Plate's Front Lettering                    | Injector Orifice Plate's Side Lettering                                                                                                                                                                                                                                                                                                                                                                                                                                                                                                                                                                                                                                                                                                                                                                                                                                                                                                                                                                                                                                                                                                                                                                                                                                                                                                                                                                                                                                                                                                                                                                                                                                                                                                                                                                                                                                                                                                                                                                                                                                                                                        |
| Description | Orifice plate part number: 07#                              | Stray Stray Stray Stray Stray                                                                                                                                                                                                                                                                                                                                                                                                                                                                                                                                                                                                                                                                                                                                                                                                                                                                                                                                                                                                                                                                                                                                                                                                                                                                                                                                                                                                                                                                                                                                                                                                                                                                                                                                                                                                                                                                                                                                                                                                                                                                                                  |
| No.         | 3                                                           | 4                                                                                                                                                                                                                                                                                                                                                                                                                                                                                                                                                                                                                                                                                                                                                                                                                                                                                                                                                                                                                                                                                                                                                                                                                                                                                                                                                                                                                                                                                                                                                                                                                                                                                                                                                                                                                                                                                                                                                                                                                                                                                                                              |
| Image       | 0-25mm<br>0.001mm                                           |                                                                                                                                                                                                                                                                                                                                                                                                                                                                                                                                                                                                                                                                                                                                                                                                                                                                                                                                                                                                                                                                                                                                                                                                                                                                                                                                                                                                                                                                                                                                                                                                                                                                                                                                                                                                                                                                                                                                                                                                                                                                                                                                |
| Name        | Injector Orifice Plate's Thickness                          | 9-Grid Plastic Box                                                                                                                                                                                                                                                                                                                                                                                                                                                                                                                                                                                                                                                                                                                                                                                                                                                                                                                                                                                                                                                                                                                                                                                                                                                                                                                                                                                                                                                                                                                                                                                                                                                                                                                                                                                                                                                                                                                                                                                                                                                                                                             |
| Description | Injector orifice plate's thickness range: 4.02mm   4.108mm. | Prevent damage to the orifice plates during transportation                                                                                                                                                                                                                                                                                                                                                                                                                                                                                                                                                                                                                                                                                                                                                                                                                                                                                                                                                                                                                                                                                                                                                                                                                                                                                                                                                                                                                                                                                                                                                                                                                                                                                                                                                                                                                                                                                                                                                                                                                                                                     |
| No.         | OFF SOME SOME SOME                                          | 6                                                                                                                                                                                                                                                                                                                                                                                                                                                                                                                                                                                                                                                                                                                                                                                                                                                                                                                                                                                                                                                                                                                                                                                                                                                                                                                                                                                                                                                                                                                                                                                                                                                                                                                                                                                                                                                                                                                                                                                                                                                                                                                              |
| Image       | SHUMATT                                                     | SHUMATT  SPLINZER                                                                                                                                                                                                                                                                                                                                                                                                                                                                                                                                                                                                                                                                                                                                                                                                                                                                                                                                                                                                                                                                                                                                                                                                                                                                                                                                                                                                                                                                                                                                                                                                                                                                                                                                                                                                                                                                                                                                                                                                                                                                                                              |
| Name        | Neutral Injector Orifice Plate's Individual<br>Box          | Orifice Plate's 10pcs Packing Box                                                                                                                                                                                                                                                                                                                                                                                                                                                                                                                                                                                                                                                                                                                                                                                                                                                                                                                                                                                                                                                                                                                                                                                                                                                                                                                                                                                                                                                                                                                                                                                                                                                                                                                                                                                                                                                                                                                                                                                                                                                                                              |
| Description | Prevent damage to the orifice plates during transportation  | Liwei orifice plate's 10PCS plastic box to prevent damage to the orifice plates during                                                                                                                                                                                                                                                                                                                                                                                                                                                                                                                                                                                                                                                                                                                                                                                                                                                                                                                                                                                                                                                                                                                                                                                                                                                                                                                                                                                                                                                                                                                                                                                                                                                                                                                                                                                                                                                                                                                                                                                                                                         |