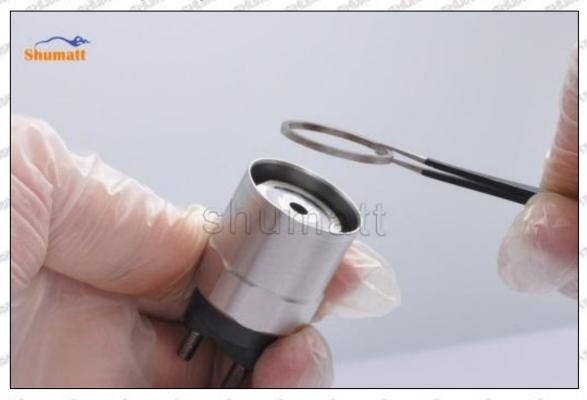

# (2) 095000-7610 Injector Orifice Plate 07# Customized Items

| No.         | PET A SERVET A SERVET A SERVET A SERVET                     | A SOUTH A SOUT |
|-------------|-------------------------------------------------------------|--------------------------------------------------------------------------------------------------------------------------------------------------------------------------------------------------------------------------------------------------------------------------------------------------------------------------------------------------------------------------------------------------------------------------------------------------------------------------------------------------------------------------------------------------------------------------------------------------------------------------------------------------------------------------------------------------------------------------------------------------------------------------------------------------------------------------------------------------------------------------------------------------------------------------------------------------------------------------------------------------------------------------------------------------------------------------------------------------------------------------------------------------------------------------------------------------------------------------------------------------------------------------------------------------------------------------------------------------------------------------------------------------------------------------------------------------------------------------------------------------------------------------------------------------------------------------------------------------------------------------------------------------------------------------------------------------------------------------------------------------------------------------------------------------------------------------------------------------------------------------------------------------------------------------------------------------------------------------------------------------------------------------------------------------------------------------------------------------------------------------------|
| Image       | SHUMATT (S)                                                 | SHUMATT A                                                                                                                                                                                                                                                                                                                                                                                                                                                                                                                                                                                                                                                                                                                                                                                                                                                                                                                                                                                                                                                                                                                                                                                                                                                                                                                                                                                                                                                                                                                                                                                                                                                                                                                                                                                                                                                                                                                                                                                                                                                                                                                      |
| Name        | Injector Orifice Plate's Front Lettering                    | Injector Orifice Plate's Side Lettering                                                                                                                                                                                                                                                                                                                                                                                                                                                                                                                                                                                                                                                                                                                                                                                                                                                                                                                                                                                                                                                                                                                                                                                                                                                                                                                                                                                                                                                                                                                                                                                                                                                                                                                                                                                                                                                                                                                                                                                                                                                                                        |
| Description | Orifice plate part number: 07#                              | Stray Stray Stray Stray Stray                                                                                                                                                                                                                                                                                                                                                                                                                                                                                                                                                                                                                                                                                                                                                                                                                                                                                                                                                                                                                                                                                                                                                                                                                                                                                                                                                                                                                                                                                                                                                                                                                                                                                                                                                                                                                                                                                                                                                                                                                                                                                                  |
| No.         | 3                                                           | 4                                                                                                                                                                                                                                                                                                                                                                                                                                                                                                                                                                                                                                                                                                                                                                                                                                                                                                                                                                                                                                                                                                                                                                                                                                                                                                                                                                                                                                                                                                                                                                                                                                                                                                                                                                                                                                                                                                                                                                                                                                                                                                                              |
| Image       | 0-25mm<br>0.001mm                                           |                                                                                                                                                                                                                                                                                                                                                                                                                                                                                                                                                                                                                                                                                                                                                                                                                                                                                                                                                                                                                                                                                                                                                                                                                                                                                                                                                                                                                                                                                                                                                                                                                                                                                                                                                                                                                                                                                                                                                                                                                                                                                                                                |
| Name        | Injector Orifice Plate's Thickness                          | 9-Grid Plastic Box                                                                                                                                                                                                                                                                                                                                                                                                                                                                                                                                                                                                                                                                                                                                                                                                                                                                                                                                                                                                                                                                                                                                                                                                                                                                                                                                                                                                                                                                                                                                                                                                                                                                                                                                                                                                                                                                                                                                                                                                                                                                                                             |
| Description | Injector orifice plate's thickness range: 4.02mm   4.108mm. | Prevent damage to the orifice plates during transportation                                                                                                                                                                                                                                                                                                                                                                                                                                                                                                                                                                                                                                                                                                                                                                                                                                                                                                                                                                                                                                                                                                                                                                                                                                                                                                                                                                                                                                                                                                                                                                                                                                                                                                                                                                                                                                                                                                                                                                                                                                                                     |
| No.         | OFF SOME SOME SOME                                          | 6                                                                                                                                                                                                                                                                                                                                                                                                                                                                                                                                                                                                                                                                                                                                                                                                                                                                                                                                                                                                                                                                                                                                                                                                                                                                                                                                                                                                                                                                                                                                                                                                                                                                                                                                                                                                                                                                                                                                                                                                                                                                                                                              |
| Image       | SHUMATT                                                     | SHUMATT  SPLINZER                                                                                                                                                                                                                                                                                                                                                                                                                                                                                                                                                                                                                                                                                                                                                                                                                                                                                                                                                                                                                                                                                                                                                                                                                                                                                                                                                                                                                                                                                                                                                                                                                                                                                                                                                                                                                                                                                                                                                                                                                                                                                                              |
| Name        | Neutral Injector Orifice Plate's Individual<br>Box          | Orifice Plate's 10pcs Packing Box                                                                                                                                                                                                                                                                                                                                                                                                                                                                                                                                                                                                                                                                                                                                                                                                                                                                                                                                                                                                                                                                                                                                                                                                                                                                                                                                                                                                                                                                                                                                                                                                                                                                                                                                                                                                                                                                                                                                                                                                                                                                                              |
| Description | Prevent damage to the orifice plates during transportation  | Liwei orifice plate's 10PCS plastic box to prevent damage to the orifice plates during                                                                                                                                                                                                                                                                                                                                                                                                                                                                                                                                                                                                                                                                                                                                                                                                                                                                                                                                                                                                                                                                                                                                                                                                                                                                                                                                                                                                                                                                                                                                                                                                                                                                                                                                                                                                                                                                                                                                                                                                                                         |