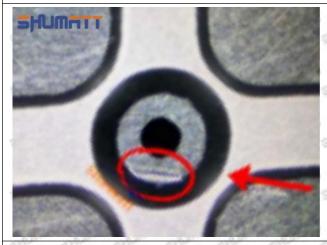

Injector Orifice Plate 07# Manufacturer

Manufacturer: Shenzhen Shumatt Technology Co., Ltd

### 2. 095000-7610 Injector Orifice Plate 07# Technical Support

#### 2.1.095000-7610 Injector Orifice Plate 07# Inspection and Semi Ball Inspection

(1) Magnify 500 times under the microscope to check whether there is indentation on the sealing surface and the oil outlet hole of the orifice plate, check whether there is wear, scratch, damage, rust, depression, semicircle in the center hole of the orifice plate.



Mob/WhatsApp: +86 13410541523 Tel: +8675523215133

Email: <u>ruby@shumatt.com</u> Website: <u>www.shumatt.com</u>

# SHUMATT

# Shenzhen Shumatt Technology Co., Ltd



Orifice plate center deviation inspection



There is indentation on the side, the orifice plate needs to be replaced



There is indentation in the middle oil back-flow hole, the orifice plate needs to be replaced



The middle oil back-flow hole is semicircular, the orifice plate needs to be replaced

Website: www.shumatt.com

⚠ The blockage of the oil back-flow hole will cause small volume of the oil return, and the oil will not be injected.

⚠ When oil back-flow hole becomes larger, it causes the semi ball to be not tightly sealed, which causes the fuel injection pressure cannot be established, then the fuel injector cannot work normally.

⚠ The wear on orifice plate's surface causes gap to the semi ball, which leads to large volume of oil return, in serious cases, the pressure can not be built up and nozzle will spray oil directly.

The blockage of the oil inlet hole (side hole) will cause small amoun