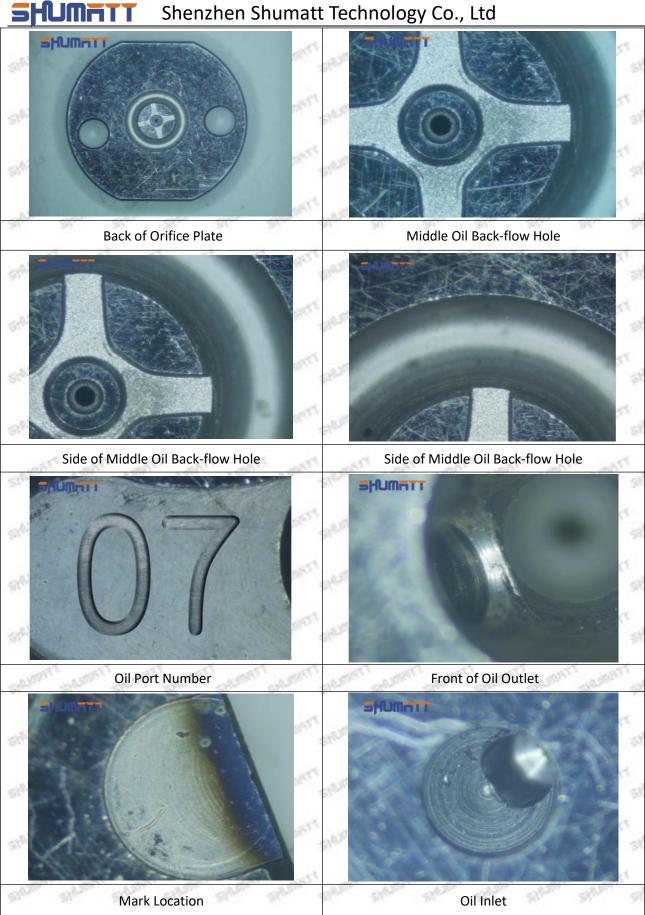

#### (2) 095000-7610 Injector Orifice Plate 07# Part Number Common Writing

07#, 7#, 07, 7, 295040-6120, 2950406120, 2950406120

# (2) 095000-7610 Injector Orifice Plate 07# Customized Items

| No.         | PET A SERVET A SERVET A SERVET A SERVET                     | A SOUTH A SOUT |
|-------------|-------------------------------------------------------------|--------------------------------------------------------------------------------------------------------------------------------------------------------------------------------------------------------------------------------------------------------------------------------------------------------------------------------------------------------------------------------------------------------------------------------------------------------------------------------------------------------------------------------------------------------------------------------------------------------------------------------------------------------------------------------------------------------------------------------------------------------------------------------------------------------------------------------------------------------------------------------------------------------------------------------------------------------------------------------------------------------------------------------------------------------------------------------------------------------------------------------------------------------------------------------------------------------------------------------------------------------------------------------------------------------------------------------------------------------------------------------------------------------------------------------------------------------------------------------------------------------------------------------------------------------------------------------------------------------------------------------------------------------------------------------------------------------------------------------------------------------------------------------------------------------------------------------------------------------------------------------------------------------------------------------------------------------------------------------------------------------------------------------------------------------------------------------------------------------------------------------|
| Image       | SHUMATT (S)                                                 | SHUMATT A                                                                                                                                                                                                                                                                                                                                                                                                                                                                                                                                                                                                                                                                                                                                                                                                                                                                                                                                                                                                                                                                                                                                                                                                                                                                                                                                                                                                                                                                                                                                                                                                                                                                                                                                                                                                                                                                                                                                                                                                                                                                                                                      |
| Name        | Injector Orifice Plate's Front Lettering                    | Injector Orifice Plate's Side Lettering                                                                                                                                                                                                                                                                                                                                                                                                                                                                                                                                                                                                                                                                                                                                                                                                                                                                                                                                                                                                                                                                                                                                                                                                                                                                                                                                                                                                                                                                                                                                                                                                                                                                                                                                                                                                                                                                                                                                                                                                                                                                                        |
| Description | Orifice plate part number: 07#                              | Stray Stray Stray Stray Stray                                                                                                                                                                                                                                                                                                                                                                                                                                                                                                                                                                                                                                                                                                                                                                                                                                                                                                                                                                                                                                                                                                                                                                                                                                                                                                                                                                                                                                                                                                                                                                                                                                                                                                                                                                                                                                                                                                                                                                                                                                                                                                  |
| No.         | 3                                                           | 4                                                                                                                                                                                                                                                                                                                                                                                                                                                                                                                                                                                                                                                                                                                                                                                                                                                                                                                                                                                                                                                                                                                                                                                                                                                                                                                                                                                                                                                                                                                                                                                                                                                                                                                                                                                                                                                                                                                                                                                                                                                                                                                              |
| Image       | 0-25mm<br>0.001mm                                           |                                                                                                                                                                                                                                                                                                                                                                                                                                                                                                                                                                                                                                                                                                                                                                                                                                                                                                                                                                                                                                                                                                                                                                                                                                                                                                                                                                                                                                                                                                                                                                                                                                                                                                                                                                                                                                                                                                                                                                                                                                                                                                                                |
| Name        | Injector Orifice Plate's Thickness                          | 9-Grid Plastic Box                                                                                                                                                                                                                                                                                                                                                                                                                                                                                                                                                                                                                                                                                                                                                                                                                                                                                                                                                                                                                                                                                                                                                                                                                                                                                                                                                                                                                                                                                                                                                                                                                                                                                                                                                                                                                                                                                                                                                                                                                                                                                                             |
| Description | Injector orifice plate's thickness range: 4.02mm   4.108mm. | Prevent damage to the orifice plates during transportation                                                                                                                                                                                                                                                                                                                                                                                                                                                                                                                                                                                                                                                                                                                                                                                                                                                                                                                                                                                                                                                                                                                                                                                                                                                                                                                                                                                                                                                                                                                                                                                                                                                                                                                                                                                                                                                                                                                                                                                                                                                                     |
| No.         | OFF SOME SOME SOME                                          | 6                                                                                                                                                                                                                                                                                                                                                                                                                                                                                                                                                                                                                                                                                                                                                                                                                                                                                                                                                                                                                                                                                                                                                                                                                                                                                                                                                                                                                                                                                                                                                                                                                                                                                                                                                                                                                                                                                                                                                                                                                                                                                                                              |
| Image       | SHUMATT                                                     | SHUMATT  SPLINZER                                                                                                                                                                                                                                                                                                                                                                                                                                                                                                                                                                                                                                                                                                                                                                                                                                                                                                                                                                                                                                                                                                                                                                                                                                                                                                                                                                                                                                                                                                                                                                                                                                                                                                                                                                                                                                                                                                                                                                                                                                                                                                              |
| Name        | Neutral Injector Orifice Plate's Individual<br>Box          | Orifice Plate's 10pcs Packing Box                                                                                                                                                                                                                                                                                                                                                                                                                                                                                                                                                                                                                                                                                                                                                                                                                                                                                                                                                                                                                                                                                                                                                                                                                                                                                                                                                                                                                                                                                                                                                                                                                                                                                                                                                                                                                                                                                                                                                                                                                                                                                              |
| Description | Prevent damage to the orifice plates during transportation  | Liwei orifice plate's 10PCS plastic box to prevent damage to the orifice plates during                                                                                                                                                                                                                                                                                                                                                                                                                                                                                                                                                                                                                                                                                                                                                                                                                                                                                                                                                                                                                                                                                                                                                                                                                                                                                                                                                                                                                                                                                                                                                                                                                                                                                                                                                                                                                                                                                                                                                                                                                                         |