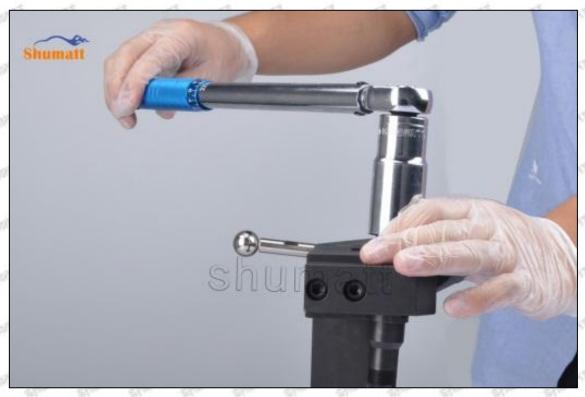

### (1) 095000-7610 Injector Orifice Plate 07# Testing

All 095000-7610 injector orifice plate 07# parts are subjected to A-hole flow test, Z-hole flow test, precision test, high temperature test, low temperature test, pressure test, leakage test, durability test, and various working condition tests.

#### (2) 095000-7610 Injector Orifice Plate 07# Inspection

The factory inspection of 095000-7610 injector orifice plate 07# is undergone three inspections - full inspection, random inspection, and batch inspection. Different brands of test benches are used to test