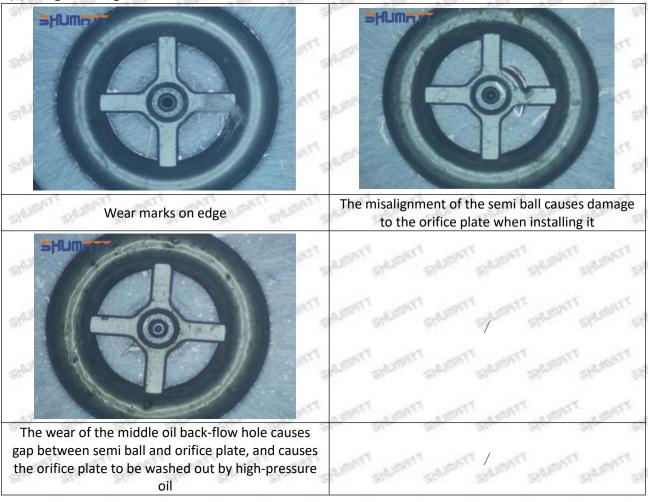

# 095000-7610 Injector Orifice Plate 07# Technical File

SKU: G1Z11000000007

SKU2: G1L320000007DZ

SKU3: G1L32950400700

SKU4: G1N12950400700

SKU5: G1Z172950400700