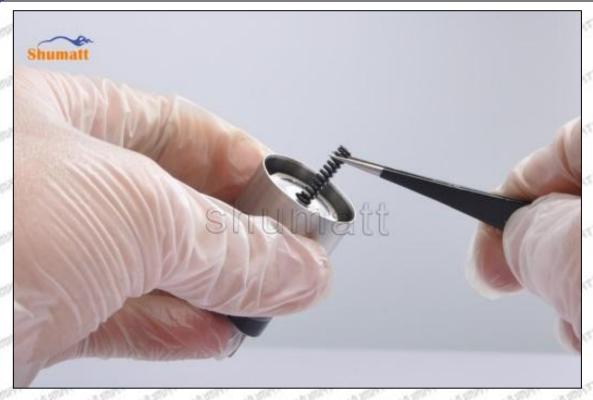

### (1) 095000-7610 Injector Orifice Plate 07# Testing

All 095000-7610 injector orifice plate 07# parts are subjected to A-hole flow test, Z-hole flow test, precision test, high temperature test, low temperature test, pressure test, leakage test, durability test, and various working condition tests.

#### (2) 095000-7610 Injector Orifice Plate 07# Inspection

The factory inspection of 095000-7610 injector orifice plate 07# is undergone three inspections - full inspection, random inspection, and batch inspection. Different brands of test benches are used to test