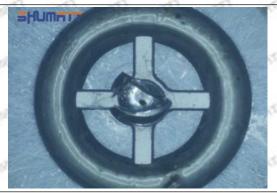

in serious cases, the pressure can not be built up and nozzle will spray oil directly.

The blockage of the oil inlet hole (side hole) will cause small amount of oil return, the blockage of oil inlet side hole will cause the injector cannot build a pressure chamber, as a result, the injector cannot work normally.

(2) Magnified 500 times under the microscope, check the plane position of the semi ball, if there is any scratch, it is recommended to replace it.

Mob/WhatsApp: +86 13410541523 Tel: +8675523215133

Email: ruby@shumatt.com



# 2.2.095000-7610 Injector Orifice Plate 07# Level of Damage Inspection

# (1) Slight Damaged



Mob/WhatsApp: +86 13410541523 Tel: +8675523215133

Email: <u>ruby@shumatt.com</u> Website: <u>www.shumatt.com</u>

# (2) Moderate Damaged



Wear marks on edge



The misalignment of the semi ball causes damage to the orifice plate when installing it



The wear of the middle oil back-flow hole causes gap between semi ball and orifice plate, and causes the orifice plate to be washed out by high-pressure oil

ģģ

/

### (3) Highly Damaged



Obvious Wear marks on edge



The misalignment of the semi ball causes damage to the orifice plate when installing it

Mob/WhatsApp: +86 13410541523

Email: ruby@shumatt.com

© 2022 Shenzhen Shumatt Technology Co., Ltd

Tel: +8675523215133

# SHUMATT

# Shenzhen Shumatt Technology Co., Ltd



The wear of the middle oil back-flow hole causes gap between semi ball and orifice plate, and causes the orifice plate to be washed out by high-pressure oil

/

# (4) More Pictures of Orifice Plate's Damage Details



The