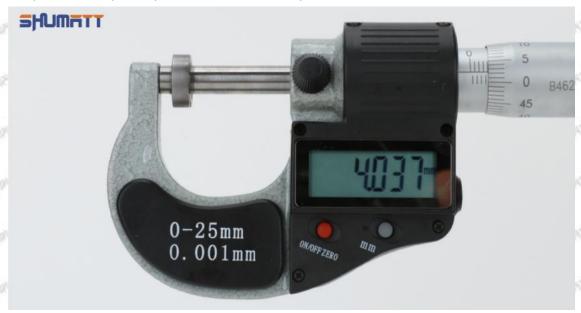

# (2) 095000-7610 Injector Orifice Plate 07# Customized Items

| No.         | PET A SERVET A SERVET A SERVET A SERVET                     | A SOUTH A SOUT |
|-------------|-------------------------------------------------------------|--------------------------------------------------------------------------------------------------------------------------------------------------------------------------------------------------------------------------------------------------------------------------------------------------------------------------------------------------------------------------------------------------------------------------------------------------------------------------------------------------------------------------------------------------------------------------------------------------------------------------------------------------------------------------------------------------------------------------------------------------------------------------------------------------------------------------------------------------------------------------------------------------------------------------------------------------------------------------------------------------------------------------------------------------------------------------------------------------------------------------------------------------------------------------------------------------------------------------------------------------------------------------------------------------------------------------------------------------------------------------------------------------------------------------------------------------------------------------------------------------------------------------------------------------------------------------------------------------------------------------------------------------------------------------------------------------------------------------------------------------------------------------------------------------------------------------------------------------------------------------------------------------------------------------------------------------------------------------------------------------------------------------------------------------------------------------------------------------------------------------------|
| Image       | SHUMATT (S)                                                 | SHUMATT A                                                                                                                                                                                                                                                                                                                                                                                                                                                                                                                                                                                                                                                                                                                                                                                                                                                                                                                                                                                                                                                                                                                                                                                                                                                                                                                                                                                                                                                                                                                                                                                                                                                                                                                                                                                                                                                                                                                                                                                                                                                                                                                      |
| Name        | Injector Orifice Plate's Front Lettering                    | Injector Orifice Plate's Side Lettering                                                                                                                                                                                                                                                                                                                                                                                                                                                                                                                                                                                                                                                                                                                                                                                                                                                                                                                                                                                                                                                                                                                                                                                                                                                                                                                                                                                                                                                                                                                                                                                                                                                                                                                                                                                                                                                                                                                                                                                                                                                                                        |
| Description | Orifice plate part number: 07#                              | Stray Stray Stray Stray Stray                                                                                                                                                                                                                                                                                                                                                                                                                                                                                                                                                                                                                                                                                                                                                                                                                                                                                                                                                                                                                                                                                                                                                                                                                                                                                                                                                                                                                                                                                                                                                                                                                                                                                                                                                                                                                                                                                                                                                                                                                                                                                                  |
| No.         | 3                                                           | 4                                                                                                                                                                                                                                                                                                                                                                                                                                                                                                                                                                                                                                                                                                                                                                                                                                                                                                                                                                                                                                                                                                                                                                                                                                                                                                                                                                                                                                                                                                                                                                                                                                                                                                                                                                                                                                                                                                                                                                                                                                                                                                                              |
| Image       | 0-25mm<br>0.001mm                                           |                                                                                                                                                                                                                                                                                                                                                                                                                                                                                                                                                                                                                                                                                                                                                                                                                                                                                                                                                                                                                                                                                                                                                                                                                                                                                                                                                                                                                                                                                                                                                                                                                                                                                                                                                                                                                                                                                                                                                                                                                                                                                                                                |
| Name        | Injector Orifice Plate's Thickness                          | 9-Grid Plastic Box                                                                                                                                                                                                                                                                                                                                                                                                                                                                                                                                                                                                                                                                                                                                                                                                                                                                                                                                                                                                                                                                                                                                                                                                                                                                                                                                                                                                                                                                                                                                                                                                                                                                                                                                                                                                                                                                                                                                                                                                                                                                                                             |
| Description | Injector orifice plate's thickness range: 4.02mm   4.108mm. | Prevent damage to the orifice plates during transportation                                                                                                                                                                                                                                                                                                                                                                                                                                                                                                                                                                                                                                                                                                                                                                                                                                                                                                                                                                                                                                                                                                                                                                                                                                                                                                                                                                                                                                                                                                                                                                                                                                                                                                                                                                                                                                                                                                                                                                                                                                                                     |
| No.         | OFF SOME SOME SOME                                          | 6                                                                                                                                                                                                                                                                                                                                                                                                                                                                                                                                                                                                                                                                                                                                                                                                                                                                                                                                                                                                                                                                                                                                                                                                                                                                                                                                                                                                                                                                                                                                                                                                                                                                                                                                                                                                                                                                                                                                                                                                                                                                                                                              |
| Image       | SHUMATT                                                     | SHUMATT  SPLINZER                                                                                                                                                                                                                                                                                                                                                                                                                                                                                                                                                                                                                                                                                                                                                                                                                                                                                                                                                                                                                                                                                                                                                                                                                                                                                                                                                                                                                                                                                                                                                                                                                                                                                                                                                                                                                                                                                                                                                                                                                                                                                                              |
| Name        | Neutral Injector Orifice Plate's Individual<br>Box          | Orifice Plate's 10pcs Packing Box                                                                                                                                                                                                                                                                                                                                                                                                                                                                                                                                                                                                                                                                                                                                                                                                                                                                                                                                                                                                                                                                                                                                                                                                                                                                                                                                                                                                                                                                                                                                                                                                                                                                                                                                                                                                                                                                                                                                                                                                                                                                                              |
| Description | Prevent damage to the orifice plates during transportation  | Liwei orifice plate's 10PCS plastic box to prevent damage to the orifice plates during                                                                                                                                                                                                                                                                                                                                                                                                                                                                                                                                                                                                                                                                                                                                                                                                                                                                                                                                                                                                                                                                                                                                                                                                                                                                                                                                                                                                                                                                                                                                                                                                                                                                                                                                                                                                                                                                                                                                                                                                                                         |