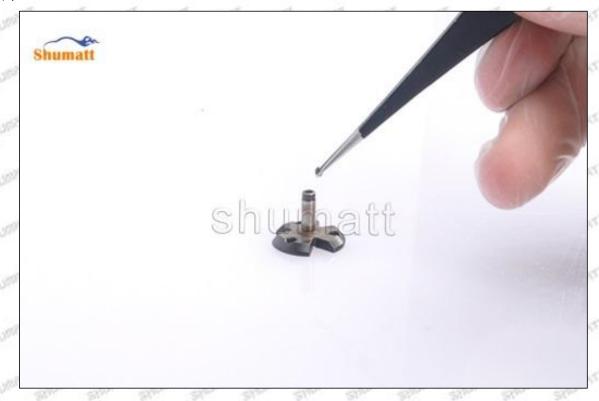

#### (2) 095000-7610 Injector Orifice Plate 07# Inspection

The factory inspection of 095000-7610 injector orifice plate 07# is undergone three inspections - full inspection, random inspection, and batch inspection. Different brands of test benches are used to test

Mob/WhatsApp: +86 13410541523 Tel: +8675523215133

Email: <u>ruby@shumatt.com</u> Website: <u>www.shumatt.com</u>

095000-7610 injector orifice plate 07# for a total of no less than three times for factory inspection, and 095000-7610 injector orifice plate 07# installation testing environment are progressed in dust-free workshop.