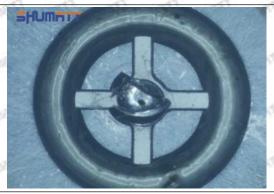

## 1-15300415 Injector Orifice Plate 10# Technical File

SKU1 G1Z11000000010

SKU2 G1L32950401000

SKU3 G1N12950401000

SKU4 G1Z172950401000