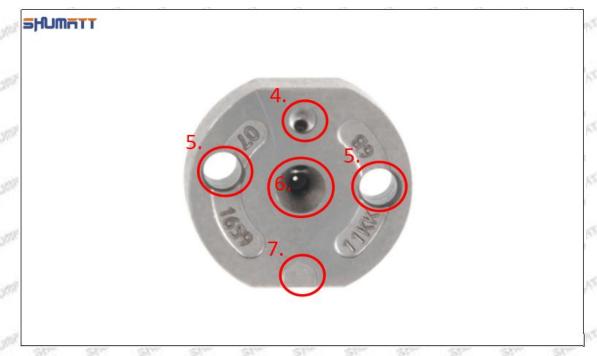

### (2) Orifice Plate's Structure

Pic No. 2

| 4: Oil Inlet      | 5: Stabilizing Pin | 6: Front of Oil | 7: Mark Location         |
|-------------------|--------------------|-----------------|--------------------------|
| Story Story Story | Mary 26gr. 26gr.   | Back-flow Hole  | 21/2 21/2 21/2 21/2 21/2 |