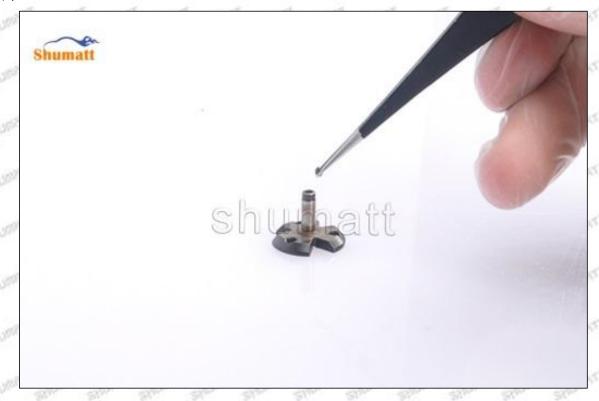

### (2) Orifice Plate's Structure

Pic No. 2

| 4: Oil Inlet      | 5: Stabilizing Pin | 6: Front of Oil | 7: Mark Location         |
|-------------------|--------------------|-----------------|--------------------------|
| Story Story Story | Mary 26gr. 26gr.   | Back-flow Hole  | 21/2 21/2 21/2 21/2 21/2 |