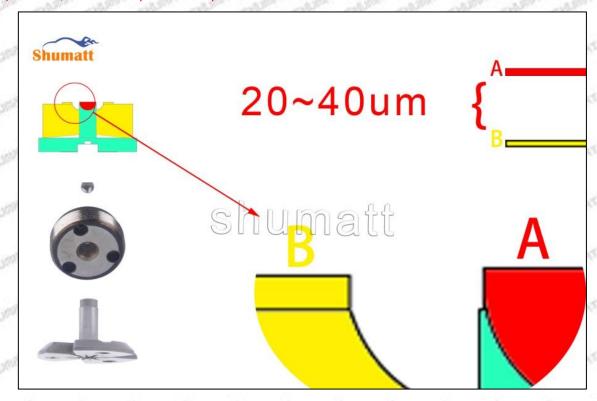

### 1.7. 1-15300415 Injector Orifice Plate 10# Lettering Detail's Display

(1) Orifice Plate's Lettering

Mob/WhatsApp: +86 13410541523 Tel: +8675523215133

Email: ruby@shumatt.com

© 2022 Shenzhen Shumatt Technology Co., Ltd

Pic No. 1

| 1: Oil Port Number | 2: Grade Recognition Number | 3: Manufacture Number | 177 Last 1 |
|--------------------|-----------------------------|-----------------------|------------|

### (2) Orifice Plate's Structure

Pic No. 2

| 4: Oil Inlet      | 5: Stabilizing Pin | 6: Front of Oil | 7: Mark Location         |
|-------------------|--------------------|-----------------|--------------------------|
| Story Story Story | Mary 26gr. 26gr.   | Back-flow Hole  | 21/2 21/2 21/2 21/2 21/2 |