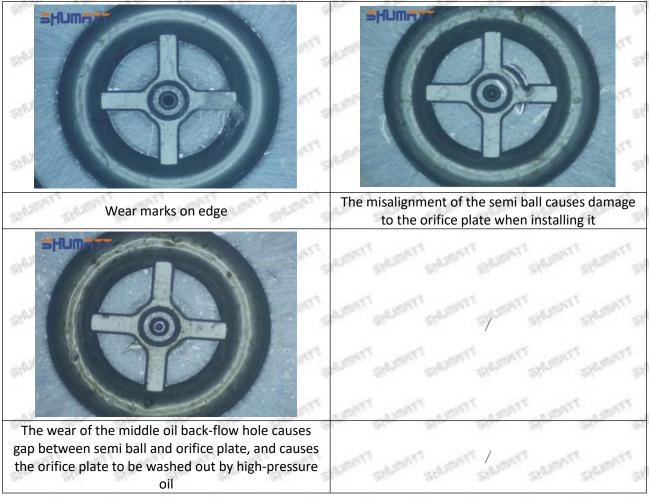

## 1-15300415 Injector Orifice Plate 10# Technical File

SKU1 G1Z11000000010

SKU2 G1L32950401000

SKU3 G1N12950401000

SKU4 G1Z172950401000