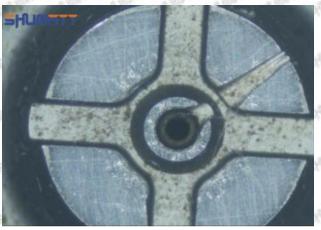

Pic No. 1

| 1: Oil Port Number | 2: Grade Recognition Number | 3: Manufacture Number | 177 Last 1 |
|--------------------|-----------------------------|-----------------------|------------|