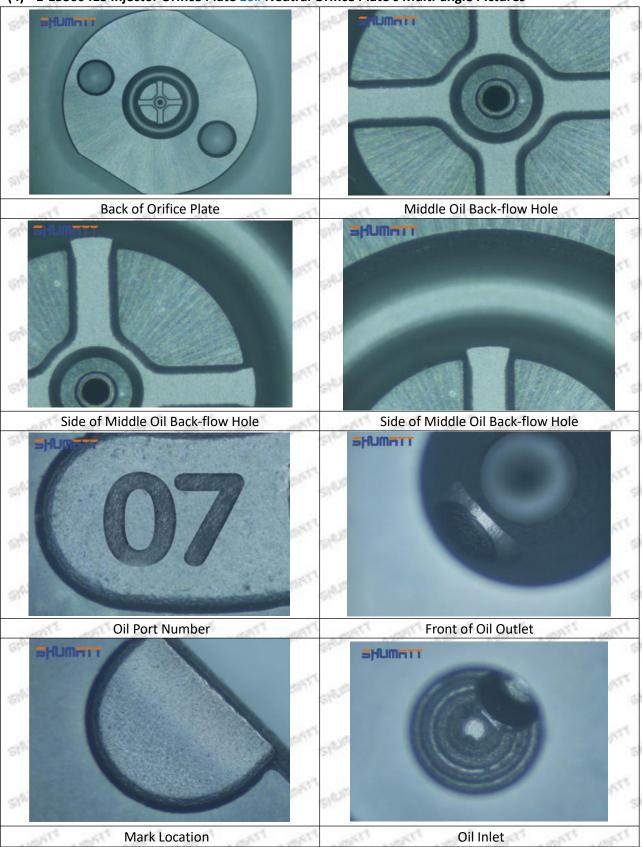

### (4) 1-15300415 Injector Orifice Plate 10# Neutral Orifice Plate's Multi-angle Pictures

Mob/WhatsApp: +86 13410541523 Tel: +8675523215133

Email: ruby@shumatt.com

© 2022 Shenzhen Shumatt Technology Co., Ltd