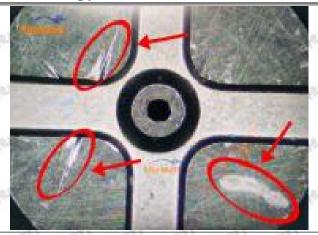

ified in the vehicle engine maintenance manual.

#### 1.11.1-15300415 Injector Orifice Plate 10# Manufacturer

Manufacturer: Shenzhen Shumatt Technology Co., Ltd

### 2. 1-15300415 Injector Orifice Plate 10# Technical Support

#### 2.1.1-15300415 Injector Orifice Plate 10# Inspection and Semi Ball Inspection

(1) Magnify 500 times under the microscope to check whether there is indentation on the sealing surface and the oil outlet hole of the orifice plate, check whether there is wear, scratch, damage, rust, depression, semicircle in the center hole of the orifice plate.



Mob/WhatsApp: +86 13410541523 Tel: +8675523215133

Email: ruby@shumatt.com

© 2022 Shenzhen Shumatt Technology Co., Ltd

## SHUMATT

### Shenzhen Shumatt Technology Co., Ltd



Orifice plate center deviation inspection



There is indentation on the side, the orifice plate needs to be replaced



There is indentation in the middle oil back-flow hole, the orifice plate needs to be replaced



The middle oil back-flow hole is semicircular, the orifice plate needs to be replaced

Website: www.shumatt.com

⚠ The blockage of the oil back-flow hole will cause small volume of the oil return, and the oil will not be injected.

⚠ When oil back-flow hole becomes larger, it causes the semi ball to be not tightly sealed, which causes the fuel injection pressure cannot be established, then the fuel injector cannot work normally.

⚠ The wear on orifice plate's surface causes gap to the semi ball, which leads to large volume of oil return, in serious cases, the pressure can not be built up and nozzle will spray oil dire