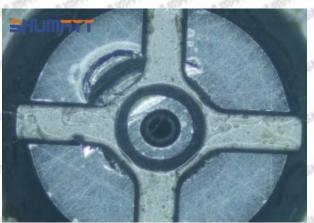

### (2) Orifice Plate's Structure

Pic No. 2

| 4: Oil Inlet      | 5: Stabilizing Pin | 6: Front of Oil | 7: Mark Location         |
|-------------------|--------------------|-----------------|--------------------------|
| Story Story Story | Mary 26gr. 26gr.   | Back-flow Hole  | 21/2 21/2 21/2 21/2 21/2 |