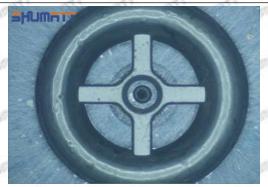

## 1-15300415 Injector Orifice Plate 10# Technical File

SKU1 G1Z11000000010

SKU2 G1L32950401000

SKU3 G1N12950401000

SKU4 G1Z172950401000