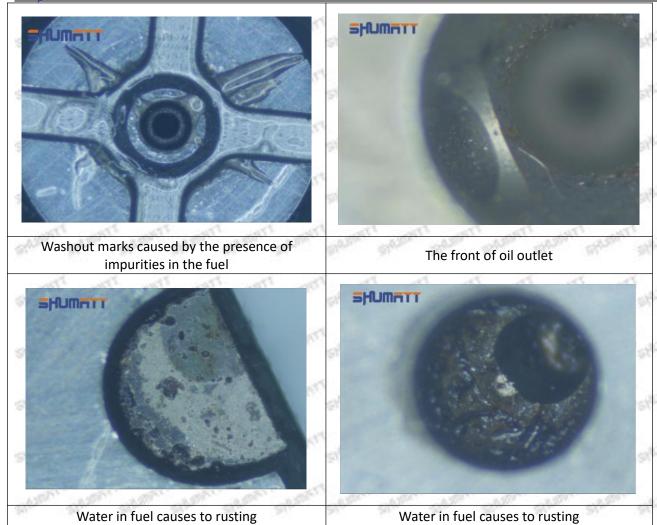

he orifice plate when installing it

Mob/WhatsApp: +86 13410541523

Email: <a href="mailto:ruby@shumatt.com">ruby@shumatt.com</a>

© 2022 Shenzhen Shumatt Technology Co., Ltd

Tel: +8675523215133

## SHUMATT

## Shenzhen Shumatt Technology Co., Ltd



The wear of the middle oil back-flow hole causes gap between semi ball and orifice plate, and causes the orifice plate to be washed out by high-pressure oil

/

#### (4) More Pictures of Orifice Plate's Damage Details



The misalignment of the semi ball



Marks of the misalignment of the semi ball



The indentation of the misalignment of the semi ball



Washout marks caused by the presence of impurities in the fuel

Mob/WhatsApp: +86 13410541523

Email: ruby@shumatt.com

© 2022 Shenzhen Shumatt Technology Co., Ltd

Tel: +8675523215133





(5) Impact Classification According to The Degree of Damage to The Orifice Plate

| Damage Type                      | Severe Damaged                                                                                | General Damaged                                                                                          | Slight Damaged                                                        |  |
|----------------------------------|-----------------------------------------------------------------------------------------------|----------------------------------------------------------------------------------------------------------|-----------------------------------------------------------------------|--|
| Classification                   | Α