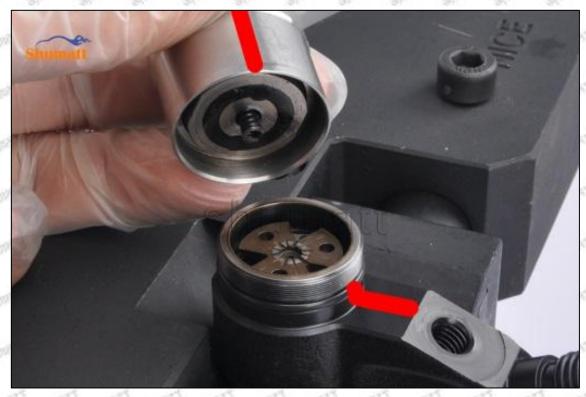

### (2) Orifice Plate's Structure

Pic No. 2

| 4: Oil Inlet      | 5: Stabilizing Pin | 6: Front of Oil | 7: Mark Location         |
|-------------------|--------------------|-----------------|--------------------------|
| Story Story Story | Mary 26gr. 26gr.   | Back-flow Hole  | 21/2 21/2 21/2 21/2 21/2 |