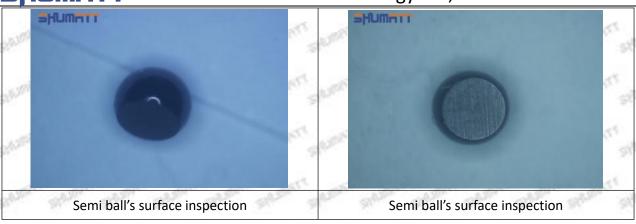

the semi ball to be not tightly sealed, which causes the fuel injection pressure cannot be established, then the fuel injector cannot work normally.

⚠ The wear on orifice plate's surface causes gap to the semi ball, which leads to large volume of oil return, in serious cases, the pressure can not be built up and nozzle will spray oil directly.

The blockage of the oil inlet hole (side hole) will cause small amount of oil return, the blockage of oil inlet side hole will cause the injector cannot build a pressure chamber, as a result, the injector cannot work normally.

(2) Magnified 500 times under the microscope, check the plane position of the semi ball, if there is any scratch, it is recommended to replace it.

Mob/WhatsApp: +86 13410541523 Tel: +8675523215133

Email: ruby@shumatt.com



### 2.2.1-15300415 Injector Orifice Plate 10# Level of Damage Inspection

#### (1) Slight Damaged



Mob/WhatsApp: +86 13410541523 Tel: +8675523215133

Email: <u>ruby@shumatt.com</u> Website: <u>www.shumatt.com</u>

#### (2) Moderate Damaged



Wear marks on edge



The misalignment of the semi ball causes damage to the orifice plate when installing it



The wear of the middle oil back-flow hole causes gap between semi ball and orifice plate, and causes the orifice plate to be washed out by high-pressure oil

-

#### (3) Highly Damaged



Obvious Wear marks on edge



The misalignment of the semi ball causes damage to the orifice plate when installing it

Mob/WhatsApp: +86 13410541523

Email: <a href="mailto:ruby@shumatt.com">ruby@shumatt.com</a>

© 2022 Shenzhen Shumatt Technology Co.,