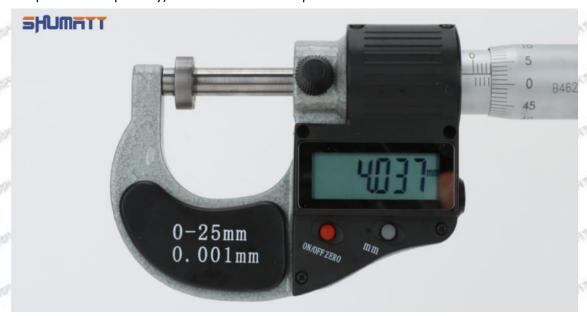

#### (2) Electronic Digital Display Micrometer

#### Technical Parameters

1. Range: 0-25mm,25-50mm,50-75mm,75-100mm

2. Resolution: 0.001mm

3. Power: Voltage 1.5V button battery 4. Working Temperature: 0 \sim +40 °C 5. Storage Temperature: -20 \sim +70 °C 6. Environment Humidity: ≤80%

Parts' Name

Mob/WhatsApp: +86 13410541523 Tel: +8675523215133 Email: ruby@shumatt.com

© 2022 Shenzhen Shumatt Technology Co., Ltd

Pic No.2

| 1: Micro-tube                  | 2:Ratchet Force     | 3: Data Output         | 4: Display    | 5: mm Function |
|--------------------------------|---------------------|------------------------|---------------|----------------|
|                                | Measuring Device    | Port                   | Screen        | Key            |
| 6: ON/OFF ZERO<br>Function Key | THE TRUTT THE PARTY | THE PARTY OF THE PARTY | AND THE PARTY | STREET, PRINTS |