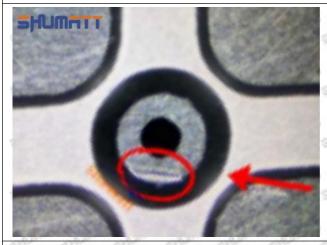

or Orifice Plate 10# Manufacturer

Manufacturer: Shenzhen Shumatt Technology Co., Ltd

### 2. 1-15300415 Injector Orifice Plate 10# Technical Support

#### 2.1.1-15300415 Injector Orifice Plate 10# Inspection and Semi Ball Inspection

(1) Magnify 500 times under the microscope to check whether there is indentation on the sealing surface and the oil outlet hole of the orifice plate, check whether there is wear, scratch, damage, rust, depression, semicircle in the center hole of the orifice plate.



Mob/WhatsApp: +86 13410541523 Tel: +8675523215133

Email: ruby@shumatt.com

© 2022 Shenzhen Shumatt Technology Co., Ltd

## SHUMATT

### Shenzhen Shumatt Technology Co., Ltd



Orifice plate center deviation inspection



There is indentation on the side, the orifice plate needs to be replaced



There is indentation in the middle oil back-flow hole, the orifice plate needs to be replaced



The middle oil back-flow hole is semicircular, the orifice plate needs to be replaced

Website: www.shumatt.com

⚠ The blockage of the oil back-flow hole will cause small volume of the oil return, and the oil will not be injected.

⚠ When oil back-flow hole becomes larger, it causes the semi ball to be not tightly sealed, which causes the fuel injection pressure cannot be established, then the fuel injector cannot work normally.

⚠ The wear on orifice plate's surface causes gap to the semi ball, which leads to large volume of oil return, in serious cases, the pressure can not be built up and nozzle will spray oil directly.

The blockage of the oil inlet hole (side hole) will cause small amoun