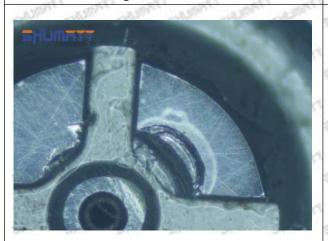

### (2) Orifice Plate's Structure

Pic No. 2

| 4: Oil Inlet      | 5: Stabilizing Pin | 6: Front of Oil | 7: Mark Location         |
|-------------------|--------------------|-----------------|--------------------------|
| Story Story Story | Mary 26gr. 26gr.   | Back-flow Hole  | 21/2 21/2 21/2 21/2 21/2 |