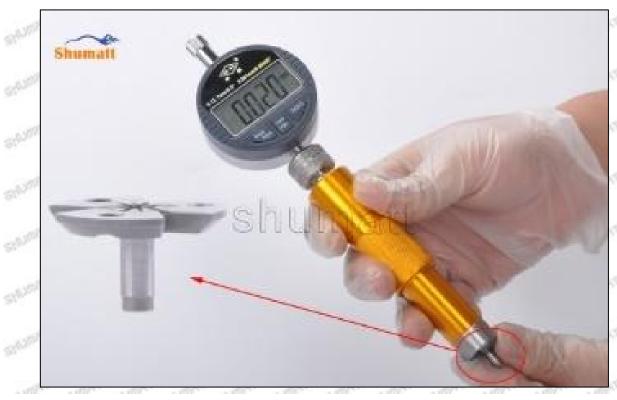

Parts' Name

Mob/WhatsApp: +86 13410541523 Tel: +8675523215133 Email: ruby@shumatt.com

© 2022 Shenzhen Shumatt Technology Co., Ltd

Pic No.2

| 1: Micro-tube                  | 2:Ratchet Force     | 3: Data Output         | 4: Display    | 5: mm Function |
|--------------------------------|---------------------|------------------------|---------------|----------------|
|                                | Measuring Device    | Port                   | Screen        | Key            |
| 6: ON/OFF ZERO<br>Function Key | THE TRUTT THE PARTY | THE PARTY OF THE PARTY | AND THE PARTY | STREET, PRINTS |