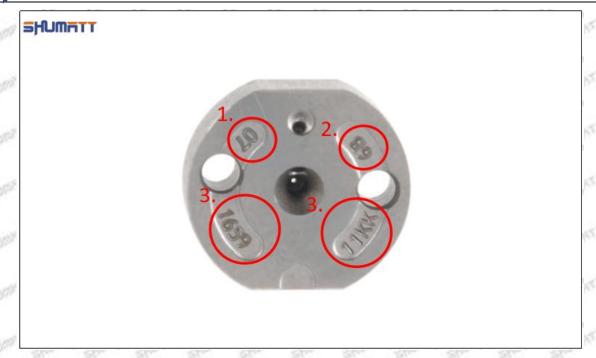

### 1.7. 1-15300415 Injector Orifice Plate 10# Lettering Detail's Display

(1) Orifice Plate's Lettering

Mob/WhatsApp: +86 13410541523 Tel: +8675523215133

Email: ruby@shumatt.com

© 2022 Shenzhen Shumatt Technology Co., Ltd

Pic No. 1

| 1: Oil Port Number | 2: Grade Recognition Number | 3: Manufacture Number | 177 Last 1 |
|--------------------|-----------------------------|-----------------------|------------|