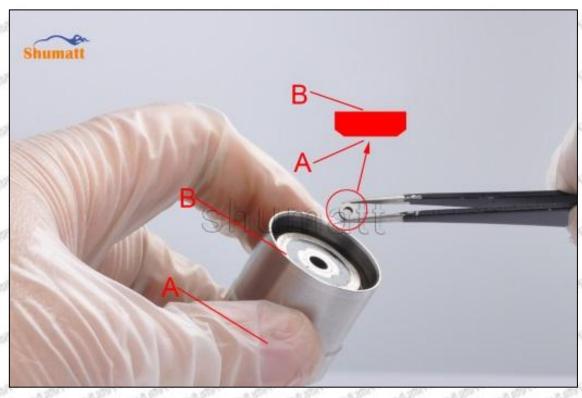

### (2) Orifice Plate's Structure

Pic No. 2

| 4: Oil Inlet      | 5: Stabilizing Pin | 6: Front of Oil | 7: Mark Location         |
|-------------------|--------------------|-----------------|--------------------------|
| Story Story Story | Mary 26gr. 26gr.   | Back-flow Hole  | 21/2 21/2 21/2 21/2 21/2 |