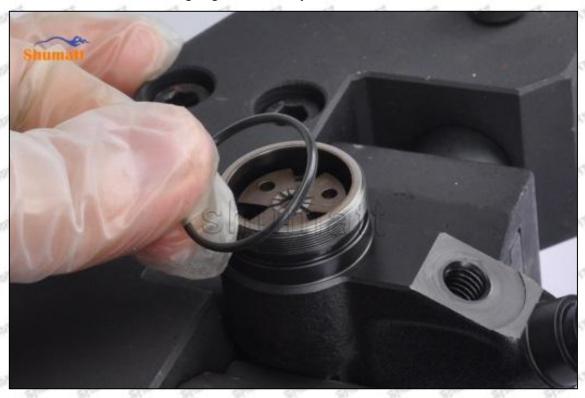

### (2) Orifice Plate's Structure

Pic No. 2

| 4: Oil Inlet      | 5: Stabilizing Pin | 6: Front of Oil | 7: Mark Location         |
|-------------------|--------------------|-----------------|--------------------------|
| Story Story Story | Mary 26gr. 26gr.   | Back-flow Hole  | 21/2 21/2 21/2 21/2 21/2 |