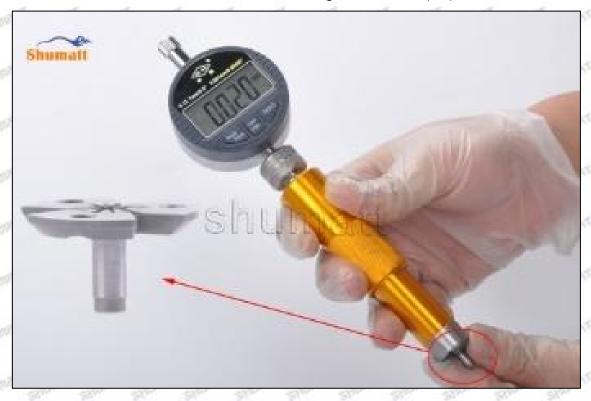

Parts' Name

Mob/WhatsApp: +86 13410541523 Tel: +8675523215133 Email: ruby@shumatt.com

© 2022 Shenzhen Shumatt Technology Co., Ltd

Pic No.2

| 1: Micro-tube                  | 2:Ratchet Force     | 3: Data Output         | 4: Display    | 5: mm Function |
|--------------------------------|---------------------|------------------------|---------------|----------------|
|                                | Measuring Device    | Port                   | Screen        | Key            |
| 6: ON/OFF ZERO<br>Function Key | THE TRUTT THE PARTY | THE PARTY OF THE PARTY | AND THE PARTY | STREET, PRINTS |