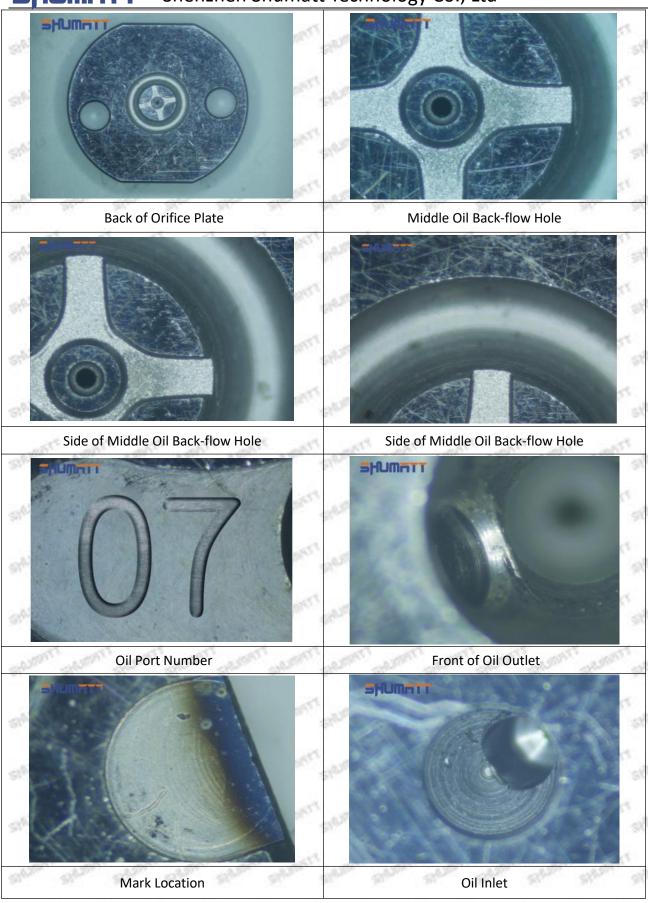

## (3) 1-15300415 Injector Orifice Plate 9# Liwei Orifice Plate's Multi-angle Pictures

Mob/WhatsApp: +86 13410541523 Tel: +8675523215133

Email: ruby@shumatt.com

© 2022 Shenzhen Shumatt Technology Co., Ltd

Pic No. 1

| 1: Oil Port Number | 2: Grade Recognition Number | 3: Manufacture Number | 177 Last 1 |
|--------------------|-----------------------------|-----------------------|------------|

### (2) Orifice Plate's Structure

Pic No. 2

| 4: Oil Inlet      | 5: Stabilizing Pin | 6: Front of Oil | 7: Mark Location         |
|-------------------|--------------------|-----------------|--------------------------|
| Story Story Story | Mary 26gr. 26gr.   | Back-flow Hole  | 21/2 21/2 21/2 21/2 21/2 |