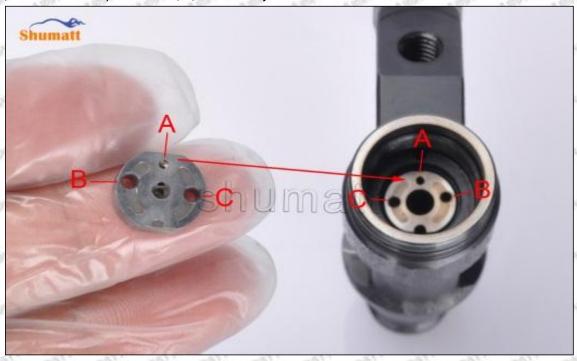

### (2) Orifice Plate's Structure

Pic No. 2

| 4: Oil Inlet      | 5: Stabilizing Pin | 6: Front of Oil | 7: Mark Location         |
|-------------------|--------------------|-----------------|--------------------------|
| Story Story Story | Mary 26gr. 26gr.   | Back-flow Hole  | 21/2 21/2 21/2 21/2 21/2 |