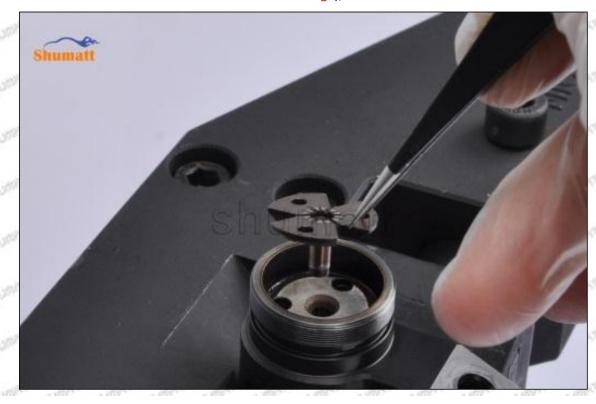

### (2) Orifice Plate's Structure

Pic No. 2

| 4: Oil Inlet      | 5: Stabilizing Pin | 6: Front of Oil | 7: Mark Location         |
|-------------------|--------------------|-----------------|--------------------------|
| Story Story Story | Mary 26gr. 26gr.   | Back-flow Hole  | 21/2 21/2 21/2 21/2 21/2 |