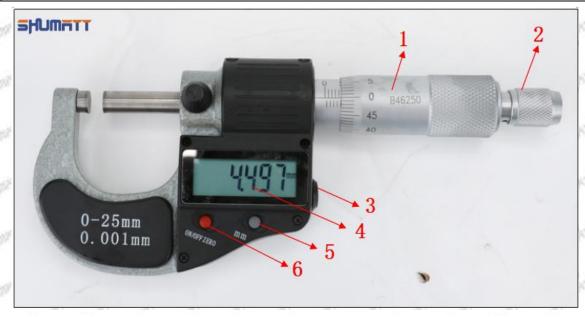

#### (2) Electronic Digital Display Micrometer

#### Technical Parameters

1. Range: 0-25mm,25-50mm,50-75mm,75-100mm

2. Resolution: 0.001mm

3. Power: Voltage 1.5V button battery 4. Working Temperature: 0 \sim +40 °C 5. Storage Temperature: -20 \sim +70 °C 6. Environment Humidity: ≤80%

Parts' Name

Mob/WhatsApp: +86 13410541523 Tel: +8675523215133 Email: ruby@shumatt.com

© 2022 Shenzhen Shumatt Technology Co., Ltd

Pic No.2

| 1: Micro-tube                  | 2:Ratchet Force     | 3: Data Output         | 4: Display    | 5: mm Function |
|--------------------------------|---------------------|------------------------|---------------|----------------|
|                                | Measuring Device    | Port                   | Screen        | Key            |
| 6: ON/OFF ZERO<br>Function Key | THE TRUTT THE PARTY | THE PARTY OF THE PARTY | AND THE PARTY | STREET, PRINTS |