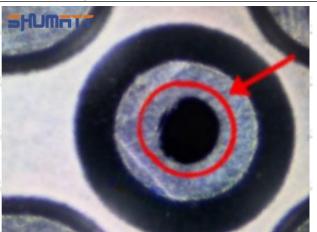

5300415 Injector Orifice Plate 10# Technical Support

#### 2.1.1-15300415 Injector Orifice Plate 10# Inspection and Semi Ball Inspection

(1) Magnify 500 times under the microscope to check whether there is indentation on the sealing surface and the oil outlet hole of the orifice plate, check whether there is wear, scratch, damage, rust, depression, semicircle in the center hole of the orifice plate.



Mob/WhatsApp: +86 13410541523 Tel: +8675523215133

Email: ruby@shumatt.com

© 2022 Shenzhen Shumatt Technology Co., Ltd

## SHUMATT

### Shenzhen Shumatt Technology Co., Ltd



Orifice plate center deviation inspection



There is indentation on the side, the orifice plate needs to be replaced



There is indentation in the middle oil back-flow hole, the orifice plate needs to be replaced



The middle oil back-flow hole is semicircular, the orifice plate needs to be replaced

Website: www.shumatt.com

⚠ The blockage of the oil back-flow hole will cause small volume of the oil return, and the oil will not be injected.

⚠ When oil back-flow hole becomes larger, it causes the semi ball to be not tightly sealed, which causes the fuel injection pressure cannot be established, then the fuel injector cannot work normally.

⚠ The wear on orifice plate's surface causes gap to the semi ball, which leads to large volume of oil return, in serious cases, the pressure can not be built up and nozzle will spray oil directly.

The blockage of the oil inlet hole (side hole) will cause small amount of oil return, the blockage of oil inlet side hole will cause the injector cannot build a press