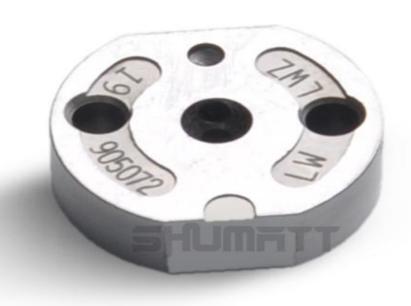

### 1.7. 1-15300415 Injector Orifice Plate 10# Lettering Detail's Display

(1) Orifice Plate's Lettering

Mob/WhatsApp: +86 13410541523 Tel: +8675523215133

Email: ruby@shumatt.com

© 2022 Shenzhen Shumatt Technology Co., Ltd

Pic No. 1

| 1: Oil Port Number | 2: Grade Recognition Number | 3: Manufacture Number | 177 Last 1 |
|--------------------|-----------------------------|-----------------------|------------|