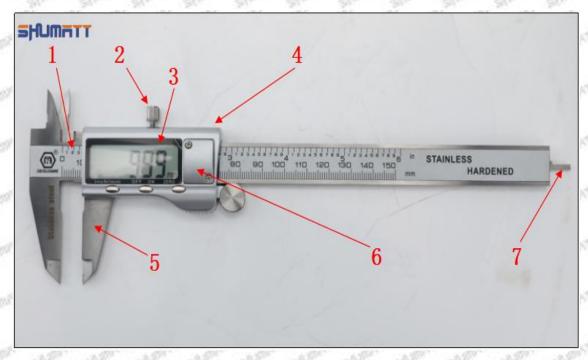

#### (1) Electronic Vernier Caliper

#### Technical Parameters

1. Made of stainless steel.

2. Resolution: 0.01mm/0.001.

3. Can set on zero at any location.

#### Parts' Name

Pic No.1

| 1: Caliper Body     | 2: Caliper Frame<br>Fastening Screw | 3: LCD       | 4: Data Output Port |
|---------------------|-------------------------------------|--------------|---------------------|
| 5: Data Output Port | 6: Battery Cover                    | 7: Depth Bar | /                   |