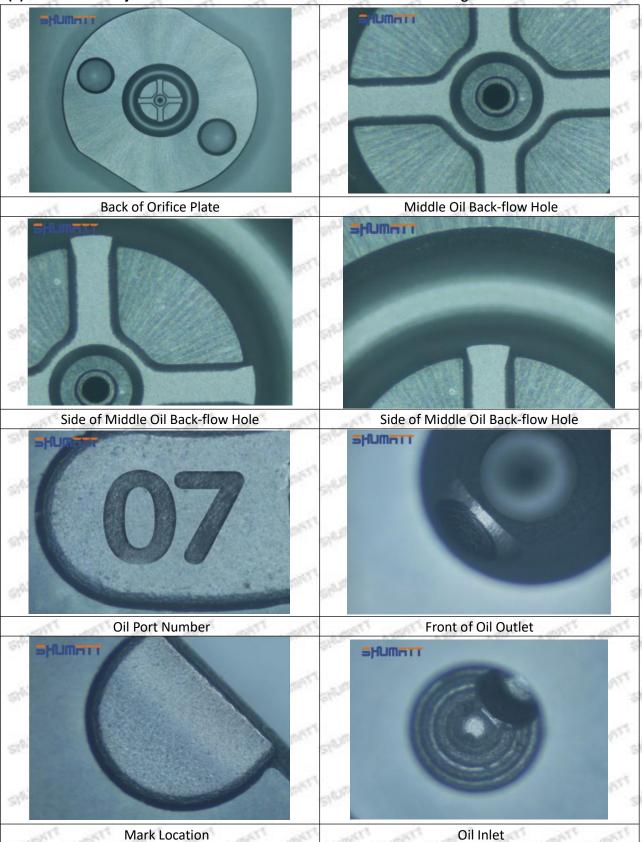

#### 3. Use of "mm" function keys:

In the power-on state, short press the "mm" function key to realize the conversion of metric ("mm" is displayed on the right side of the display) and inch ("in" is displayed on the right side of the display) display mode.

In the power-on state, press and hold (more than 2 seconds) the "mm" function key to enter the setting value mode;