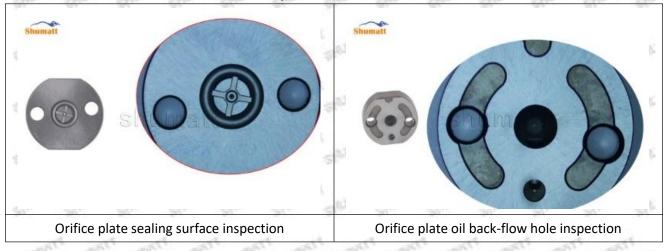

#### (1) 1660089TC3 Injector Orifice Plate 29# Testing

All 1660089TC3 injector orifice plate 29# parts are subjected to A-hole flow test, Z-hole flow test, precision test, high temperature test, low temperature test, pressure test, leakage test, durability test, and various working condition tests.

#### (2) 1660089TC3 Injector Orifice Plate 29# Inspection

The factory inspection of 1660089TC3 injector orifice plate 29# is undergone three inspections - full inspection, random inspection, and batch inspection. Different brands of test benches are used to test 1660089TC3 injector orifice plate 29# for a total of no less than three times for factory inspection, and 1660089TC3 injector orifice plate 29# installation testing environment are progressed in dust-free workshop.