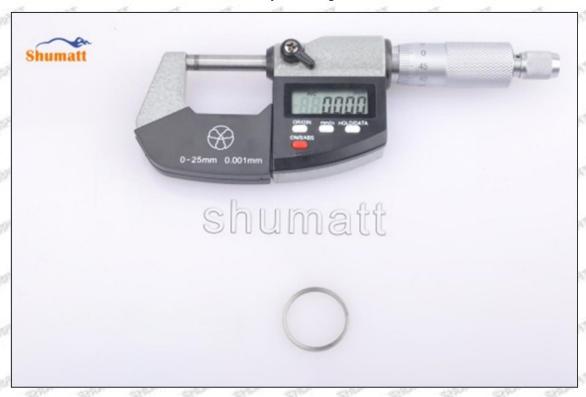

## 1.3. 1660089TC3 Injector Orifice Plate 29# Specifications and Dimensions

Injector Orifice Plate's Size: 2cm\*2 cm \*1 cm
Injector Orifice Plate's Box Size: 7cm \*7 cm \*2 cm
Injector Orifice Plate's Package Size: 8 cm \* 8cm
Injector Orifice Plate's Net Weight: 0.015kg
Injector Orifice Plate's Gross Weight: 0.03kg