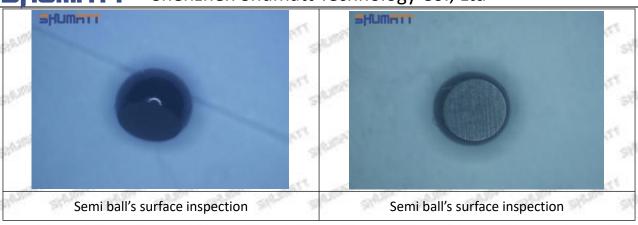

#### (2) 1660089TC3 Injector Orifice Plate 29# Inspection

The factory inspection of 1660089TC3 injector orifice plate 29# is undergone three inspections - full inspection, random inspection, and batch inspection. Different brands of test benches are used to test 1660089TC3 injector orifice plate 29# for a total of no less than three times for factory inspection, and 1660089TC3 injector orifice plate 29# installation testing environment are progressed in dust-free workshop.