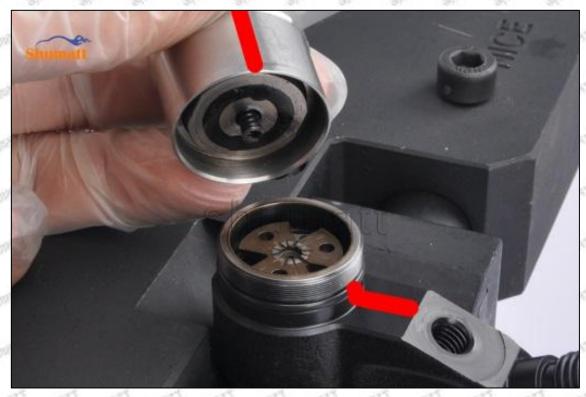

#### (1) 1660089TC3 Injector Orifice Plate 29# Testing

All 1660089TC3 injector orifice plate 29# parts are subjected to A-hole flow test, Z-hole flow test, precision test, high temperature test, low temperature test, pressure test, leakage test, durability test, and various working condition tests.

#### (2) 1660089TC3 Injector Orifice Plate 29# Inspection

The factory inspection of 1660089TC3 injector orifice plate 29# is undergone three inspections - full inspection, random inspection, and batch inspection. Different brands of test benches are used to test 1660089TC3 injector orifice plate 29# for a total of no less than three times for factory inspection, and 1660089TC3 injector orifice plate 29# installation testing environment are progressed in dust-free workshop.