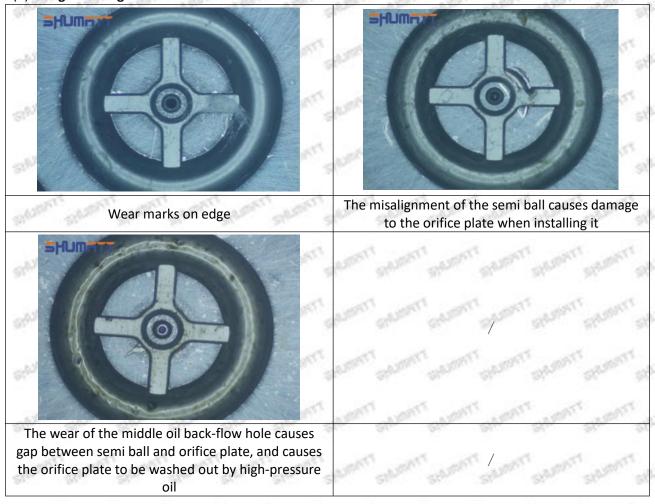

lished, then the fuel injector cannot work normally.

⚠ The wear on orifice plate's surface causes gap to the semi ball, which leads to large volume of oil return, in serious cases, the pressure can not be built up and nozzle will spray oil directly.

The blockage of the oil inlet hole (side hole) will cause small amount of oil return, the blockage of oil inlet side hole will cause the injector cannot build a pressure chamber, as a result, the injector cannot work normally.

(2) Magnified 500 times under the microscope, check the plane position of the semi ball, if there is any scratch, it is recommended to replace it.

Mob/WhatsApp: +86 13410541523 Tel: +8675523215133

Email: ruby@shumatt.com



# 2.2.1660089TC3 Injector Orifice Plate 29# Level of Damage Inspection

# (1) Slight Damaged



Mob/WhatsApp: +86 13410541523 Tel: +8675523215133

Email: <u>ruby@shumatt.com</u> Website: <u>www.shumatt.com</u>

# (2) Moderate Damaged



Wear marks on edge



The misalignment of the semi ball causes damage to the orifice plate when installing it



The wear of the middle oil back-flow hole causes gap between semi ball and orifice plate, and causes the orifice plate to be washed out by high-pressure oil

-

## (3) Highly Damaged



Obvious Wear marks on edge



The misalignment of the semi ball causes damage to the orifice plate when installing it

Mob/WhatsApp: +86 13410541523

Email: <a href="mailto:ruby@shumatt.com">ruby@shumatt.com</a>

© 2022 Shenzhen Shumatt Technology Co., Ltd

Tel: +8675523215133

# SHUMATT

# Shenzhen Shumatt Technology Co., Ltd



The wear of the middle oil