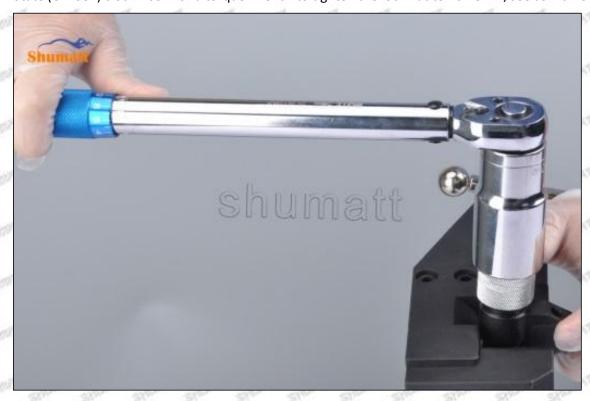

# 1660089TC3 Injector Orifice Plate 29# Technical File

SKU1 G1Z11000000029

SKU2 G1F12950402900

SKU3 G1L32950402900

SKU4 G1N12950402900

SKU5 G1Z172950402900