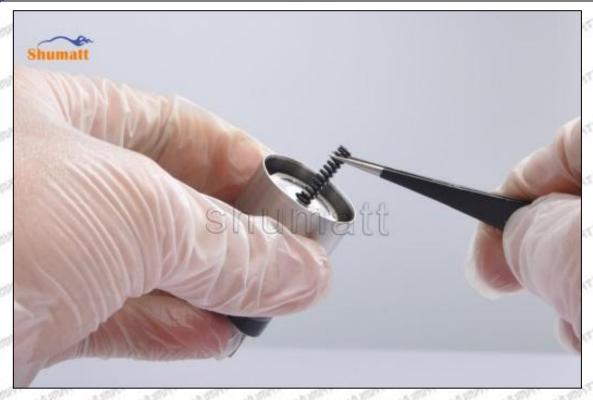

#### (1) 1660089TC3 Injector Orifice Plate 29# Testing

All 1660089TC3 injector orifice plate 29# parts are subjected to A-hole flow test, Z-hole flow test, precision test, high temperature test, low temperature test, pressure test, leakage test, durability test, and various working condition tests.

#### (2) 1660089TC3 Injector Orifice Plate 29# Inspection

The factory inspection of 1660089TC3 injector orifice plate 29# is undergone three inspections - full inspection, random inspection, and batch inspection. Different brands of test benches are used to test 1660089TC3 injector orifice plate 29# for a total of no less than three times for factory inspection, and 1660089TC3 injector orifice plate 29# installation testing environment are progressed in dust-free workshop.