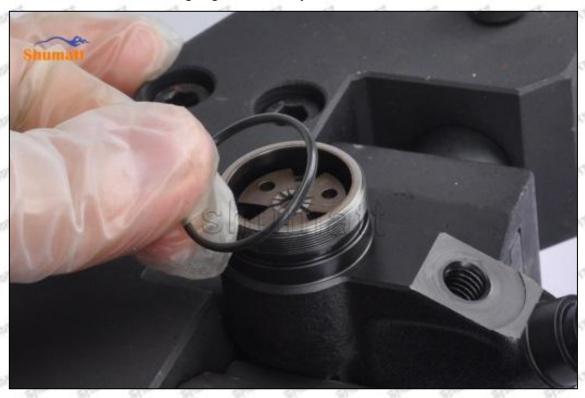

#### (1) 1660089TC3 Injector Orifice Plate 29# Testing

All 1660089TC3 injector orifice plate 29# parts are subjected to A-hole flow test, Z-hole flow test, precision test, high temperature test, low temperature test, pressure test, leakage test, durability test, and various working condition tests.

#### (2) 1660089TC3 Injector Orifice Plate 29# Inspection

The factory inspection of 1660089TC3 injector orifice plate 29# is undergone three inspections - full inspection, random inspection, and batch inspection. Different brands of test benches are used to test 1660089TC3 injector orifice plate 29# for a total of no less than three times for factory inspection, and 1660089TC3 injector orifice plate 29# installation testing environment are progressed in dust-free workshop.