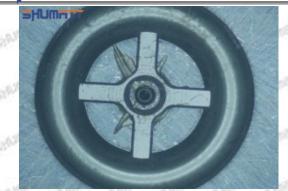

#### (1) 1660089TC3 Injector Orifice Plate 29# Testing

All 1660089TC3 injector orifice plate 29# parts are subjected to A-hole flow test, Z-hole flow test, precision test, high temperature test, low temperature test, pressure test, leakage test, durability test, and various working condition tests.

#### (2) 1660089TC3 Injector Orifice Plate 29# Inspection

The factory inspection of 1660089TC3 injector orifice plate 29# is undergone three inspections - full inspection, random inspection, and batch inspection. Different brands of test benches are used to test 1660089TC3 injector orifice plate 29# for a total of no less than three times for factory inspection, and 1660089TC3 injector orifice plate 29# installation testing environment are progressed in dust-free workshop.