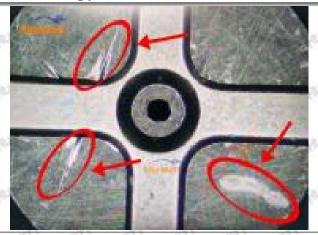

#### (2) 1660089TC3 Injector Orifice Plate 29# Inspection

The factory inspection of 1660089TC3 injector orifice plate 29# is undergone three inspections - full inspection, random inspection, and batch inspection. Different brands of test benches are used to test 1660089TC3 injector orifice plate 29# for a total of no less than three times for factory inspection, and 1660089TC3 injector orifice plate 29# installation testing environment are progressed in dust-free workshop.