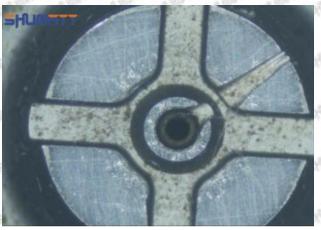

d orifice plate, and causes the orifice plate to be washed out by high-pressure oil

-

## (3) Highly Damaged



Obvious Wear marks on edge



The misalignment of the semi ball causes damage to the orifice plate when installing it

Mob/WhatsApp: +86 13410541523

Email: <a href="mailto:ruby@shumatt.com">ruby@shumatt.com</a>

© 2022 Shenzhen Shumatt Technology Co., Ltd

Tel: +8675523215133

# SHUMATT

# Shenzhen Shumatt Technology Co., Ltd



The wear of the middle oil back-flow hole causes gap between semi ball and orifice plate, and causes the orifice plate to be washed out by high-pressure oil

/

# (4) More Pictures of Orifice Plate's Damage Details



The misalignment of the semi ball



Marks of the misalignment of the semi ball



The indentation of the misalignment of the semi ball



Washout marks caused by the presence of impurities in the fuel

Mob/WhatsApp: +86 13410541523

Email: ruby@shumatt.com

© 2022 Shenzhen Shumatt Technology Co., Ltd

Tel: +8675523215133





(5) Impact Classification According to The Degree of Damage to The Orifice Plate

| Damage Type                      | Severe Damaged                                                                                | General Damaged                                                                                          | Slight Damaged                                                        |
|----------------------------------|-----------------------------------------------------------------------------------------------|----------------------------------------------------------------------------------