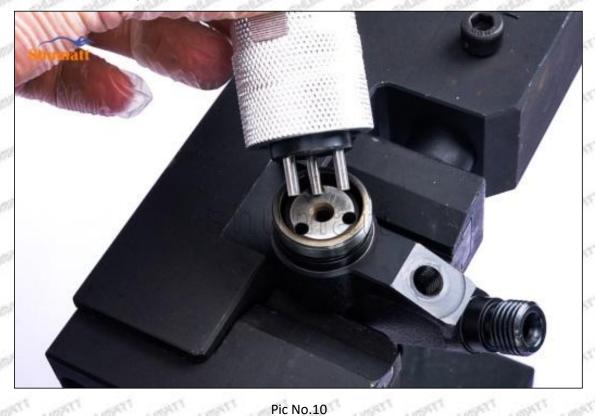

# 1660089TC3 Injector Orifice Plate 29# Technical File

SKU1 G1Z11000000029

SKU2 G1F12950402900

SKU3 G1L32950402900

SKU4 G1N12950402900

SKU5 G1Z172950402900