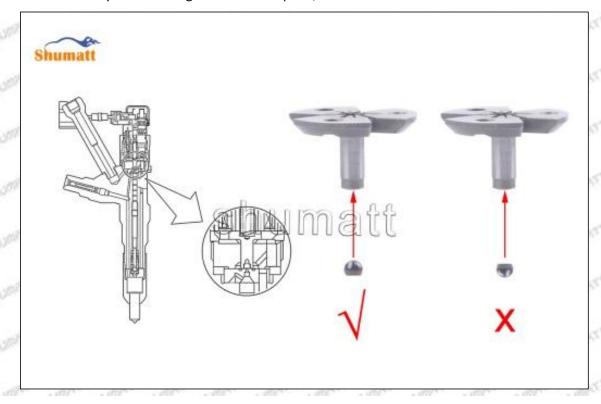

# 1660089TC3 Injector Orifice Plate 29# Technical File

SKU1 G1Z11000000029

SKU2 G1F12950402900

SKU3 G1L32950402900

SKU4 G1N12950402900

SKU5 G1Z172950402900