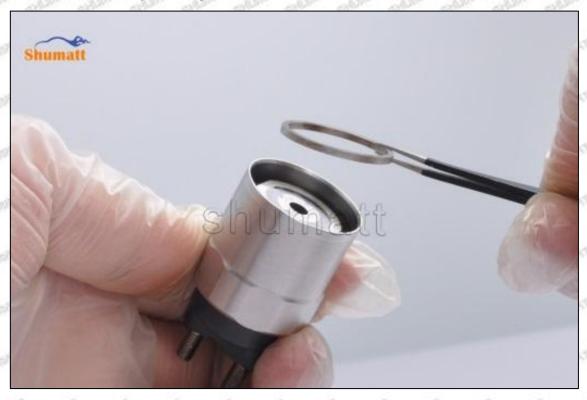

## 1.3. 1660089TC3 Injector Orifice Plate 29# Specifications and Dimensions

Injector Orifice Plate's Size: 2cm\*2 cm \*1 cm
Injector Orifice Plate's Box Size: 7cm \*7 cm \*2 cm
Injector Orifice Plate's Package Size: 8 cm \* 8cm
Injector Orifice Plate's Net Weight: 0.015kg
Injector Orifice Plate's Gross Weight: 0.03kg