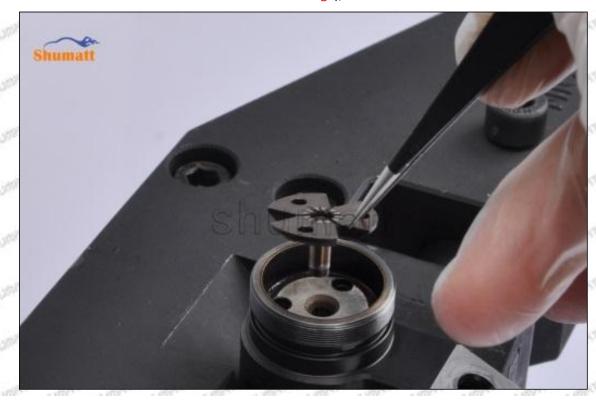

## (2) 1660089TC3 Injector Orifice Plate 29# Part Number Common Writing

29#, 29, 295040-6880, 2950406880, 2950406880