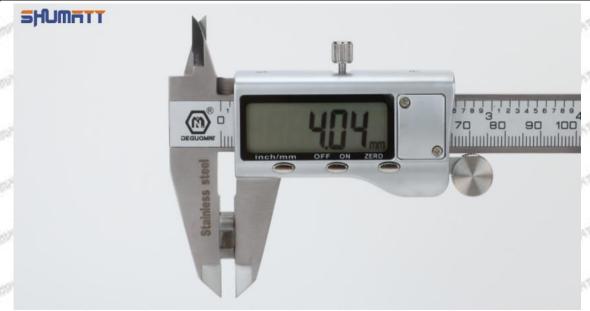

# (2) 1660089TC3 Injector Orifice Plate 29# Customized Items

| No.            | 300                   | 2500             | 1         | 210       | 5         |                                                                                                                                                                                                                                                                                                                                                                                                                                                                                                                                                                                                                                                                                                                                                                                                                                                                                                                                                                                                                                                                                                                                                                                                                                                                                                                                                                                                                                                                                                                                                                                                                                                                                                                                                                                                                                                                                                                                                                                                                                                                                                                                | SI          | 557                  | 277      | 2        | 90      | 21/00   | -215  |
|----------------|-----------------------|------------------|-----------|-----------|-----------|--------------------------------------------------------------------------------------------------------------------------------------------------------------------------------------------------------------------------------------------------------------------------------------------------------------------------------------------------------------------------------------------------------------------------------------------------------------------------------------------------------------------------------------------------------------------------------------------------------------------------------------------------------------------------------------------------------------------------------------------------------------------------------------------------------------------------------------------------------------------------------------------------------------------------------------------------------------------------------------------------------------------------------------------------------------------------------------------------------------------------------------------------------------------------------------------------------------------------------------------------------------------------------------------------------------------------------------------------------------------------------------------------------------------------------------------------------------------------------------------------------------------------------------------------------------------------------------------------------------------------------------------------------------------------------------------------------------------------------------------------------------------------------------------------------------------------------------------------------------------------------------------------------------------------------------------------------------------------------------------------------------------------------------------------------------------------------------------------------------------------------|-------------|----------------------|----------|----------|---------|---------|-------|
| SHAMONT'S SHAM | SI SIA!               | MATT             |           | 1639      | A         | THE PARTY                                                                                                                                                                                                                                                                                                                                                                                                                                                                                                                                                                                                                                                                                                                                                                                                                                                                                                                                                                                                                                                                                                                                                                                                                                                                                                                                                                                                                                                                                                                                                                                                                                                                                                                                                                                                                                                                                                                                                                                                                                                                                                                      | 9           | <b>HUMAT</b>         | T        |          |         |         |       |
| Image          | EN ENE                | 0                |           | 61        |           | LETTE T                                                                                                                                                                                                                                                                                                                                                                                                                                                                                                                                                                                                                                                                                                                                                                                                                                                                                                                                                                                                                                                                                                                                                                                                                                                                                                                                                                                                                                                                                                                                                                                                                                                                                                                                                                                                                                                                                                                                                                                                                                                                                                                        | 9           |                      | W        | a C      | E       |         |       |
| SATISTIC SALE  | ALL SILE              | -                |           |           |           | TELES.                                                                                                                                                                                                                                                                                                                                                                                                                                                                                                                                                                                                                                                                                                                                                                                                                                                                                                                                                                                                                                                                                                                                                                                                                                                                                                                                                                                                                                                                                                                                                                                                                                                                                                                                                                                                                                                                                                                                                                                                                                                                                                                         | g           |                      |          | Α        |         |         |       |
| Name           | Injector O            | rifice Pla       | te's Fror | nt Lette  | ring      | J. Salar                                                                                                                                                                                                                                                                                                                                                                                                                                                                                                                                                                                                                                                                                                                                                                                                                                                                                                                                                                                                                                                                                                                                                                                                                                                                                                                                                                                                                                                                                                                                                                                                                                                                                                                                                                                                                                                                                                                                                                                                                                                                                                                       | الالما      | Injector             | Orifice  | Plate's  | Side L  | etterir | ng    |
| Description    | Orifice pla           | ate part n       | umber:    | 29#       |           |                                                                                                                                                                                                                                                                                                                                                                                                                                                                                                                                                                                                                                                                                                                                                                                                                                                                                                                                                                                                                                                                                                                                                                                                                                                                                                                                                                                                                                                                                                                                                                                                                                                                                                                                                                                                                                                                                                                                                                                                                                                                                                                                | 91          |                      |          | 1        |         |         |       |
| No.            | MIT AME               | 0.5087           | 3         | 57        | W.L.      | SEC.                                                                                                                                                                                                                                                                                                                                                                                                                                                                                                                                                                                                                                                                                                                                                                                                                                                                                                                                                                                                                                                                                                                                                                                                                                                                                                                                                                                                                                                                                                                                                                                                                                                                                                                                                                                                                                                                                                                                                                                                                                                                                                                           | -07         | 400                  | 600      | 4        | N 500 T | , a (5) | 150   |
| lmage          | SHUM                  | 0-25mm<br>0.001m |           | W37       | 5 5 2 4 5 | 64 P.T.                                                                                                                                                                                                                                                                                                                                                                                                                                                                                                                                                                                                                                                                                                                                                                                                                                                                                                                                                                                                                                                                                                                                                                                                                                                                                                                                                                                                                                                                                                                                                                                                                                                                                                                                                                                                                                                                                                                                                                                                                                                                                                                        | S           | JMATT                |          |          | 3       |         |       |
| Name           |                       | ctor Orif        |           |           |           | UPPER                                                                                                                                                                                                                                                                                                                                                                                                                                                                                                                                                                                                                                                                                                                                                                                                                                                                                                                                                                                                                                                                                                                                                                                                                                                                                                                                                                                                                                                                                                                                                                                                                                                                                                                                                                                                                                                                                                                                                                                                                                                                                                                          | -01P        | 400                  | 9-Grid   |          |         | 03,50   | - 019 |
| Description    | Injector o<br>4.02mm∽ |                  |           | kness ra  | ange:     | -57                                                                                                                                                                                                                                                                                                                                                                                                                                                                                                                                                                                                                                                                                                                                                                                                                                                                                                                                                                                                                                                                                                                                                                                                                                                                                                                                                                                                                                                                                                                                                                                                                                                                                                                                                                                                                                                                                                                                                                                                                                                                                                                            |             | nt dama<br>portation |          | ne orifi | ice pla | tes du  | ring  |
| No.            | SAM                   | 512.57           | 5         | SALS      | 9         | P.J.                                                                                                                                                                                                                                                                                                                                                                                                                                                                                                                                                                                                                                                                                                                                                                                                                                                                                                                                                                                                                                                                                                                                                                                                                                                                                                                                                                                                                                                                                                                                                                                                                                                                                                                                                                                                                                                                                                                                                                                                                                                                                                                           | Style.      | 38A3711              | 9547     | 6        | 1,500   | SHALL   | 5/0   |
| Image          | SHUMAT                | T                |           |           |           |                                                                                                                                                                                                                                                                                                                                                                                                                                                                                                                                                                                                                                                                                                                                                                                                                                                                                                                                                                                                                                                                                                                                                                                                                                                                                                                                                                                                                                                                                                                                                                                                                                                                                                                                                                                                                                                                                                                                                                                                                                                                                                                                | SHL         | JMATT                |          |          |         |         |       |
| Name           | Neutral In<br>Box     | jector Or        | ifice Pla | te's Ind  | lividua   | A STATE OF THE PARTY OF THE PAR | 2/67011     | Orifice              | Plate's  | 10pcs    | Packir  | ng Box  | 51/8  |
| Description    | Prevent d             | 1000             | the orii  | fice plat | tes du    | ring                                                                                                                                                                                                                                                                                                                                                                                                                                                                                                                                                                                                                                                                                                                                                                                                                                                                                                                                                                                                                                                                                                                                                                                                                                                                                                                                                                                                                                                                                                                                                                                                                                                                                                                                                                                                                                                                                                                                                                                                                                                                                                                           | preve       | orifice p            | ge to th |          |         |         |       |
|                |                       |                  |           |           |           |                                                                                                                                                                                                                                                                                                                                                                                                                                                                                                                                                                                                                                                                                                                                                                                                                                                                                                                                                                                                                                                                                                                                                                                                                                                                                                                                                                                                                                                                                                                                                                                                                                                                                                                                                                                                                                                                                                                                                                                                                                                                                                                                | l ti ai isi | oortatio             | n        |          |         |         |       |