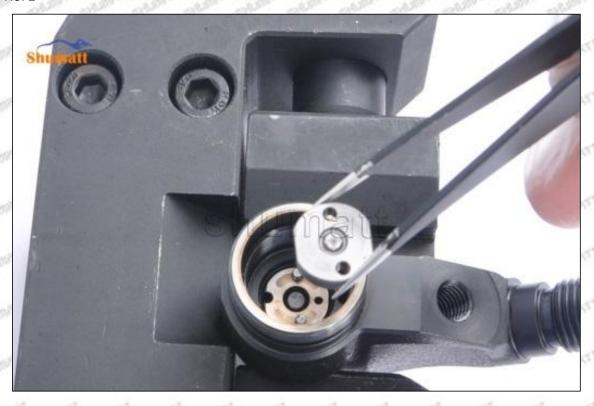

#### (2) 1660089TC3 Injector Orifice Plate 29# Inspection

The factory inspection of 1660089TC3 injector orifice plate 29# is undergone three inspections - full inspection, random inspection, and batch inspection. Different brands of test benches are used to test 1660089TC3 injector orifice plate 29# for a total of no less than three times for factory inspection, and 1660089TC3 injector orifice plate 29# installation testing environment are progressed in dust-free workshop.