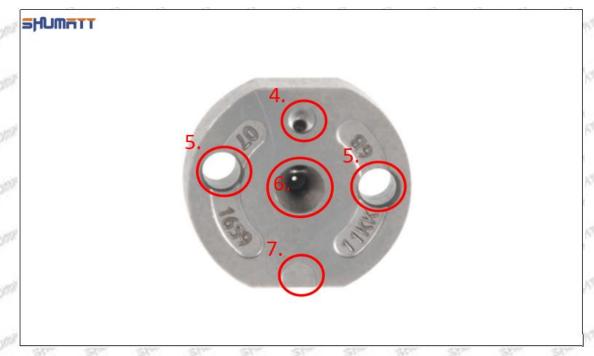

## (2) 1660089TC3 Injector Orifice Plate 29# Part Number Common Writing

29#, 29, 295040-6880, 2950406880, 2950406880