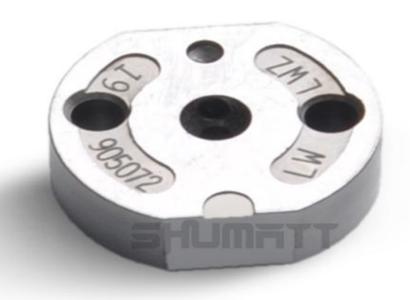

## (2) 1660089TC3 Injector Orifice Plate 29# Part Number Common Writing

29#, 29, 295040-6880, 2950406880, 2950406880

## 1.3. 1660089TC3 Injector Orifice Plate 29# Specifications and Dimensions

Injector Orifice Plate's Size: 2cm\*2 cm \*1 cm
Injector Orifice Plate's Box Size: 7cm \*7 cm \*2 cm
Injector Orifice Plate's Package Size: 8 cm \* 8cm
Injector Orifice Plate's Net Weight: 0.015kg
Injector Orifice Plate's Gross Weight: 0.03kg