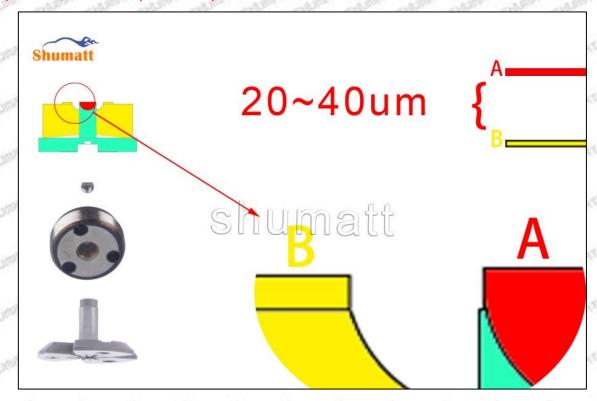

## (2) 1660089TC3 Injector Orifice Plate 29# Part Number Common Writing

29#, 29, 295040-6880, 2950406880, 2950406880

## 1.3. 1660089TC3 Injector Orifice Plate 29# Specifications and Dimensions

Injector Orifice Plate's Size: 2cm\*2 cm \*1 cm
Injector Orifice Plate's Box Size: 7cm \*7 cm \*2 cm
Injector Orifice Plate's Package Size: 8 cm \* 8cm
Injector Orifice Plate's Net Weight: 0.015kg
Injector Orifice Plate's Gross Weight: 0.03kg