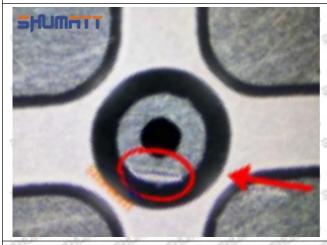

#### (2) 1660089TC3 Injector Orifice Plate 29# Inspection

The factory inspection of 1660089TC3 injector orifice plate 29# is undergone three inspections - full inspection, random inspection, and batch inspection. Different brands of test benches are used to test 1660089TC3 injector orifice plate 29# for a total of no less than three times for factory inspection, and 1660089TC3 injector orifice plate 29# installation testing environment are progressed in dust-free workshop.