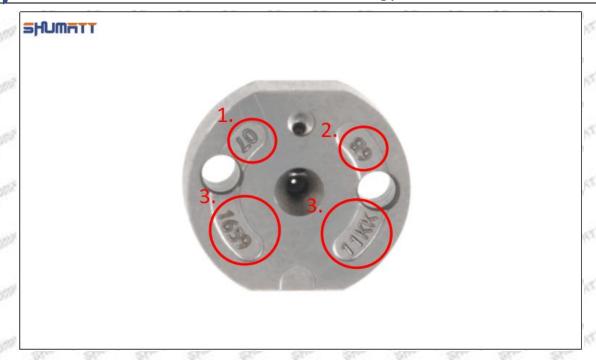

## (2) 1660089TC3 Injector Orifice Plate 29# Part Number Common Writing

29#, 29, 295040-6880, 2950406880, 2950406880