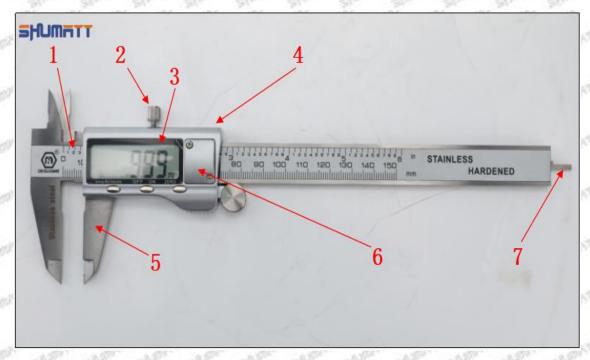

# 1660089TC3 Injector Orifice Plate 29# Technical File

SKU1 G1Z11000000029

SKU2 G1F12950402900

SKU3 G1L32950402900

SKU4 G1N12950402900

SKU5 G1Z172950402900