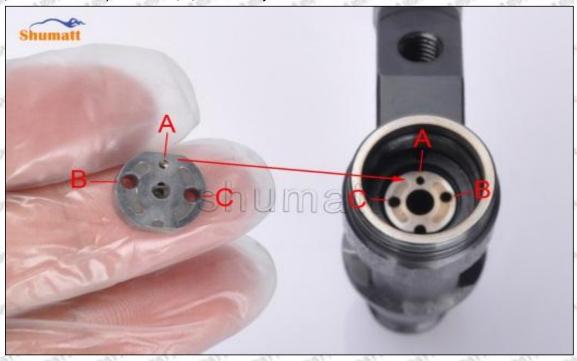

## (2) 1660089TC3 Injector Orifice Plate 29# Part Number Common Writing

29#, 29, 295040-6880, 2950406880, 2950406880

## 1.3. 1660089TC3 Injector Orifice Plate 29# Specifications and Dimensions

Injector Orifice Plate's Size: 2cm\*2 cm \*1 cm
Injector Orifice Plate's Box Size: 7cm \*7 cm \*2 cm
Injector Orifice Plate's Package Size: 8 cm \* 8cm
Injector Orifice Plate's Net Weight: 0.015kg
Injector Orifice Plate's Gross Weight: 0.03kg