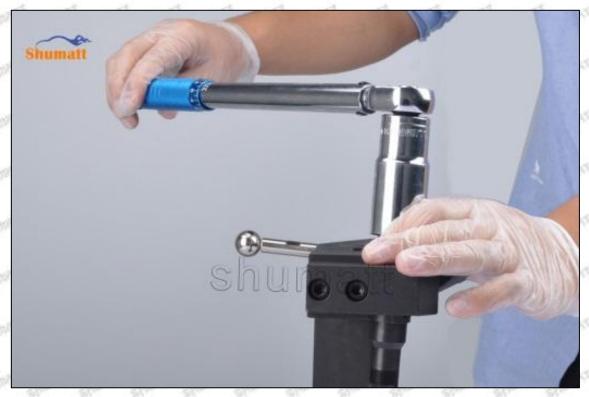

#### (1) 1660089TC3 Injector Orifice Plate 29# Testing

All 1660089TC3 injector orifice plate 29# parts are subjected to A-hole flow test, Z-hole flow test, precision test, high temperature test, low temperature test, pressure test, leakage test, durability test, and various working condition tests.

#### (2) 1660089TC3 Injector Orifice Plate 29# Inspection

The factory inspection of 1660089TC3 injector orifice plate 29# is undergone three inspections - full inspection, random inspection, and batch inspection. Different brands of test benches are used to test 1660089TC3 injector orifice plate 29# for a total of no less than three times for factory inspection, and 1660089TC3 injector orifice plate 29# installation testing environment are progressed in dust-free workshop.