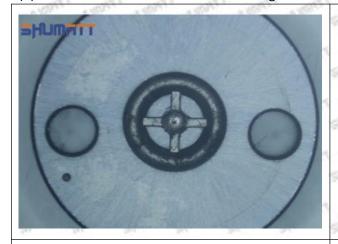

#### (1) 1660089TC3 Injector Orifice Plate 29# Testing

All 1660089TC3 injector orifice plate 29# parts are subjected to A-hole flow test, Z-hole flow test, precision test, high temperature test, low temperature test, pressure test, leakage test, durability test, and various working condition tests.

#### (2) 1660089TC3 Injector Orifice Plate 29# Inspection

The factory inspection of 1660089TC3 injector orifice plate 29# is undergone three inspections - full inspection, random inspection, and batch inspection. Different brands of test benches are used to test 1660089TC3 injector orifice plate 29# for a total of no less than three times for factory inspection, and 1660089TC3 injector orifice plate 29# installation testing environment are progressed in dust-free workshop.