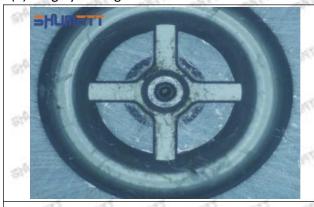

#### (1) 1660089TC3 Injector Orifice Plate 29# Testing

All 1660089TC3 injector orifice plate 29# parts are subjected to A-hole flow test, Z-hole flow test, precision test, high temperature test, low temperature test, pressure test, leakage test, durability test, and various working condition tests.

#### (2) 1660089TC3 Injector Orifice Plate 29# Inspection

The factory inspection of 1660089TC3 injector orifice plate 29# is undergone three inspections - full inspection, random inspection, and batch inspection. Different brands of test benches are used to test 1660089TC3 injector orifice plate 29# for a total of no less than three times for factory inspection, and 1660089TC3 injector orifice plate 29# installation testing environment are progressed in dust-free workshop.