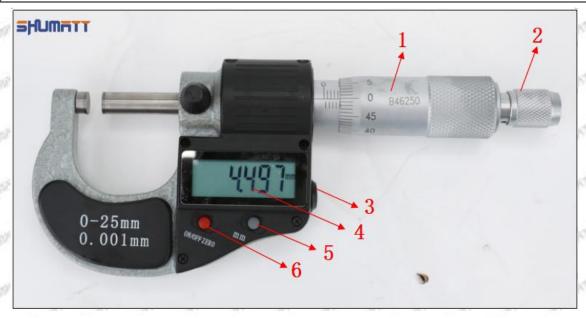

# 1660089TC3 Injector Orifice Plate 29# Technical File

SKU1 G1Z11000000029

SKU2 G1F12950402900

SKU3 G1L32950402900

SKU4 G1N12950402900

SKU5 G1Z172950402900