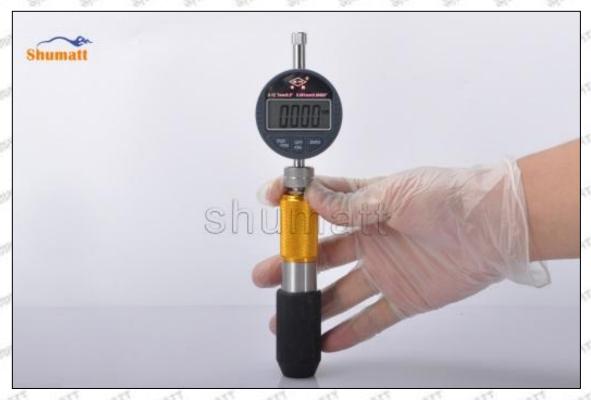

# (2) 1660089TC3 Injector Orifice Plate 29# Customized Items

| No.            | 300                   | 2500             | 1         | 210       | 5         |                                                                                                                                                                                                                                                                                                                                                                                                                                                                                                                                                                                                                                                                                                                                                                                                                                                                                                                                                                                                                                                                                                                                                                                                                                                                                                                                                                                                                                                                                                                                                                                                                                                                                                                                                                                                                                                                                                                                                                                                                                                                                                                                | SI          | 557                  | 277      | 2        | 90      | 21/00   | -215  |
|----------------|-----------------------|------------------|-----------|-----------|-----------|--------------------------------------------------------------------------------------------------------------------------------------------------------------------------------------------------------------------------------------------------------------------------------------------------------------------------------------------------------------------------------------------------------------------------------------------------------------------------------------------------------------------------------------------------------------------------------------------------------------------------------------------------------------------------------------------------------------------------------------------------------------------------------------------------------------------------------------------------------------------------------------------------------------------------------------------------------------------------------------------------------------------------------------------------------------------------------------------------------------------------------------------------------------------------------------------------------------------------------------------------------------------------------------------------------------------------------------------------------------------------------------------------------------------------------------------------------------------------------------------------------------------------------------------------------------------------------------------------------------------------------------------------------------------------------------------------------------------------------------------------------------------------------------------------------------------------------------------------------------------------------------------------------------------------------------------------------------------------------------------------------------------------------------------------------------------------------------------------------------------------------|-------------|----------------------|----------|----------|---------|---------|-------|
| SHAMONT'S SHAM | SI SIA!               | MATT             |           | 1639      | A         | THE PARTY                                                                                                                                                                                                                                                                                                                                                                                                                                                                                                                                                                                                                                                                                                                                                                                                                                                                                                                                                                                                                                                                                                                                                                                                                                                                                                                                                                                                                                                                                                                                                                                                                                                                                                                                                                                                                                                                                                                                                                                                                                                                                                                      | 9           | <b>HUMAT</b>         | T        |          |         |         |       |
| Image          | EN ENE                | 0                |           | 61        |           | LETTE T                                                                                                                                                                                                                                                                                                                                                                                                                                                                                                                                                                                                                                                                                                                                                                                                                                                                                                                                                                                                                                                                                                                                                                                                                                                                                                                                                                                                                                                                                                                                                                                                                                                                                                                                                                                                                                                                                                                                                                                                                                                                                                                        | 9           |                      | W        | a C      | E       |         |       |
| SATISTIC SALE  | ALL SILE              | -                |           |           |           | TELES.                                                                                                                                                                                                                                                                                                                                                                                                                                                                                                                                                                                                                                                                                                                                                                                                                                                                                                                                                                                                                                                                                                                                                                                                                                                                                                                                                                                                                                                                                                                                                                                                                                                                                                                                                                                                                                                                                                                                                                                                                                                                                                                         | g           |                      |          | Α        |         |         |       |
| Name           | Injector O            | rifice Pla       | te's Fror | nt Lette  | ring      | J. Salar                                                                                                                                                                                                                                                                                                                                                                                                                                                                                                                                                                                                                                                                                                                                                                                                                                                                                                                                                                                                                                                                                                                                                                                                                                                                                                                                                                                                                                                                                                                                                                                                                                                                                                                                                                                                                                                                                                                                                                                                                                                                                                                       | الالما      | Injector             | Orifice  | Plate's  | Side L  | etterir | ng    |
| Description    | Orifice pla           | ate part n       | umber:    | 29#       |           |                                                                                                                                                                                                                                                                                                                                                                                                                                                                                                                                                                                                                                                                                                                                                                                                                                                                                                                                                                                                                                                                                                                                                                                                                                                                                                                                                                                                                                                                                                                                                                                                                                                                                                                                                                                                                                                                                                                                                                                                                                                                                                                                | 91          |                      |          | 1        |         |         |       |
| No.            | MIT AME               | 0.5087           | 3         | 57        | W.L.      | SEC.                                                                                                                                                                                                                                                                                                                                                                                                                                                                                                                                                                                                                                                                                                                                                                                                                                                                                                                                                                                                                                                                                                                                                                                                                                                                                                                                                                                                                                                                                                                                                                                                                                                                                                                                                                                                                                                                                                                                                                                                                                                                                                                           | -07         | 400                  | 600      | 4        | N 500 T | , a (5) | 150   |
| lmage          | SHUM                  | 0-25mm<br>0.001m |           | W37       | 5 5 2 4 5 | 64 P.T.                                                                                                                                                                                                                                                                                                                                                                                                                                                                                                                                                                                                                                                                                                                                                                                                                                                                                                                                                                                                                                                                                                                                                                                                                                                                                                                                                                                                                                                                                                                                                                                                                                                                                                                                                                                                                                                                                                                                                                                                                                                                                                                        | S           | JMATT                |          |          | 3       |         |       |
| Name           |                       | ctor Orif        |           |           |           | UPPER                                                                                                                                                                                                                                                                                                                                                                                                                                                                                                                                                                                                                                                                                                                                                                                                                                                                                                                                                                                                                                                                                                                                                                                                                                                                                                                                                                                                                                                                                                                                                                                                                                                                                                                                                                                                                                                                                                                                                                                                                                                                                                                          | -01P        | 400                  | 9-Grid   |          |         | 03,50   | - 019 |
| Description    | Injector o<br>4.02mm∽ |                  |           | kness ra  | ange:     | -57                                                                                                                                                                                                                                                                                                                                                                                                                                                                                                                                                                                                                                                                                                                                                                                                                                                                                                                                                                                                                                                                                                                                                                                                                                                                                                                                                                                                                                                                                                                                                                                                                                                                                                                                                                                                                                                                                                                                                                                                                                                                                                                            |             | nt dama<br>portation |          | ne orifi | ice pla | tes du  | ring  |
| No.            | SAM                   | 512.57           | 5         | SALS      | 9         | P.J.                                                                                                                                                                                                                                                                                                                                                                                                                                                                                                                                                                                                                                                                                                                                                                                                                                                                                                                                                                                                                                                                                                                                                                                                                                                                                                                                                                                                                                                                                                                                                                                                                                                                                                                                                                                                                                                                                                                                                                                                                                                                                                                           | Style.      | 38A3711              | 9547     | 6        | 1,500   | SHALL   | 5/0   |
| Image          | SHUMAT                | T                |           |           |           |                                                                                                                                                                                                                                                                                                                                                                                                                                                                                                                                                                                                                                                                                                                                                                                                                                                                                                                                                                                                                                                                                                                                                                                                                                                                                                                                                                                                                                                                                                                                                                                                                                                                                                                                                                                                                                                                                                                                                                                                                                                                                                                                | SHL         | JMATT                |          |          |         |         |       |
| Name           | Neutral In<br>Box     | jector Or        | ifice Pla | te's Ind  | lividua   | A STATE OF THE PARTY OF THE PAR | 2/67011     | Orifice              | Plate's  | 10pcs    | Packir  | ng Box  | 51/8  |
| Description    | Prevent d             | 1000             | the orii  | fice plat | tes du    | ring                                                                                                                                                                                                                                                                                                                                                                                                                                                                                                                                                                                                                                                                                                                                                                                                                                                                                                                                                                                                                                                                                                                                                                                                                                                                                                                                                                                                                                                                                                                                                                                                                                                                                                                                                                                                                                                                                                                                                                                                                                                                                                                           | preve       | orifice p            | ge to th |          |         |         |       |
|                |                       |                  |           |           |           |                                                                                                                                                                                                                                                                                                                                                                                                                                                                                                                                                                                                                                                                                                                                                                                                                                                                                                                                                                                                                                                                                                                                                                                                                                                                                                                                                                                                                                                                                                                                                                                                                                                                                                                                                                                                                                                                                                                                                                                                                                                                                                                                | l ti ai isi | oortatio             | n        |          |         |         |       |