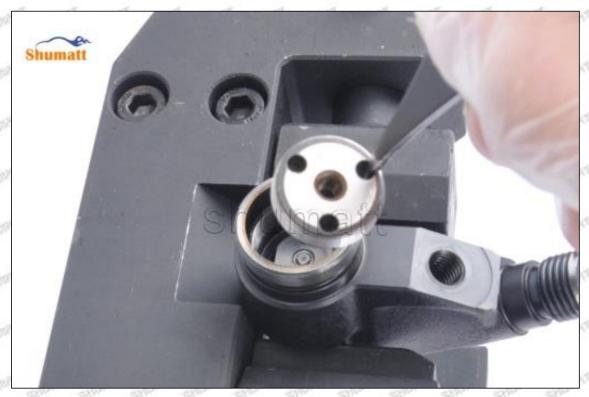

# 1660089TC3 Injector Orifice Plate 29# Technical File

SKU1 G1Z11000000029

SKU2 G1F12950402900

SKU3 G1L32950402900

SKU4 G1N12950402900

SKU5 G1Z172950402900