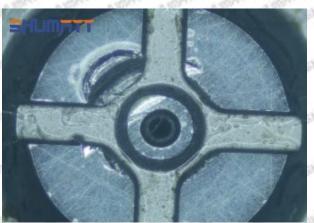

plate when installing it



The wear of the middle oil back-flow hole causes gap between semi ball and orifice plate, and causes the orifice plate to be washed out by high-pressure oil

-

## (3) Highly Damaged



Obvious Wear marks on edge



The misalignment of the semi ball causes damage to the orifice plate when installing it

Mob/WhatsApp: +86 13410541523

Email: <a href="mailto:ruby@shumatt.com">ruby@shumatt.com</a>

© 2022 Shenzhen Shumatt Technology Co., Ltd

Tel: +8675523215133

# SHUMATT

# Shenzhen Shumatt Technology Co., Ltd



The wear of the middle oil back-flow hole causes gap between semi ball and orifice plate, and causes the orifice plate to be washed out by high-pressure oil

/

# (4) More Pictures of Orifice Plate's Damage Details



The misalignment of the semi ball



Marks of the misalignment of the semi ball



The indentation of the misalignment of the semi ball



Washout marks caused by the presence of impurities in the fuel

Mob/WhatsApp: +86 13410541523

Email: ruby@shumatt.com

© 2022 Shenzhen Shumatt Technology Co., Ltd

Tel: +8675523215133





(5) Impact Classification According to The Degree of Damage to The Orifice Plate

| Damage Type                      | Severe Damaged                                                                                | General Damaged                                                                                          | Slight Damaged                                                        |
|----------------------------------|----------------------------------------------------------------------------