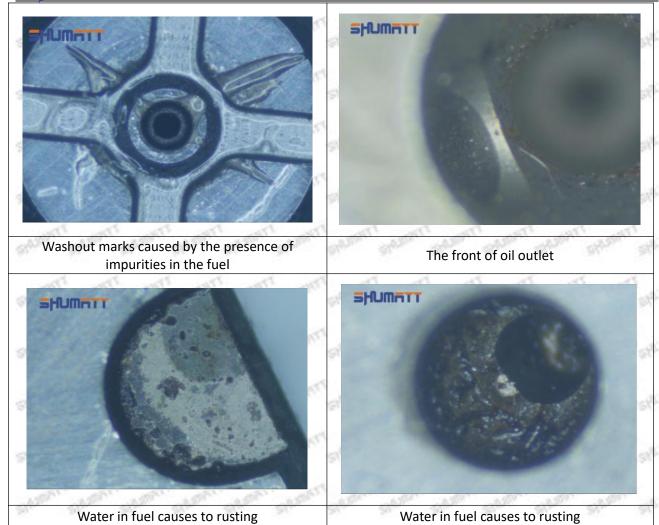

to the orifice plate when installing it

Mob/WhatsApp: +86 13410541523

Email: <a href="mailto:ruby@shumatt.com">ruby@shumatt.com</a>

© 2022 Shenzhen Shumatt Technology Co., Ltd

Tel: +8675523215133

# SHUMATT

# Shenzhen Shumatt Technology Co., Ltd



The wear of the middle oil back-flow hole causes gap between semi ball and orifice plate, and causes the orifice plate to be washed out by high-pressure oil

/

# (4) More Pictures of Orifice Plate's Damage Details



The misalignment of the semi ball



Marks of the misalignment of the semi ball



The indentation of the misalignment of the semi ball



Washout marks caused by the presence of impurities in the fuel

Mob/WhatsApp: +86 13410541523

Email: ruby@shumatt.com

© 2022 Shenzhen Shumatt Technology Co., Ltd

Tel: +8675523215133





(5) Impact Classification According to The Degree of Damage to The Orifice Plate

| Damage Type                      | Severe Damaged                                                                                | General Damaged                                                                                          | Slight Damaged                                                        |
|----------------------------------|-----------------------------------------------------------------------------------------------|----------------------------------------------------------------------------------------------------------|-----------------------------------------------------------------------|
| Classification                   | Α