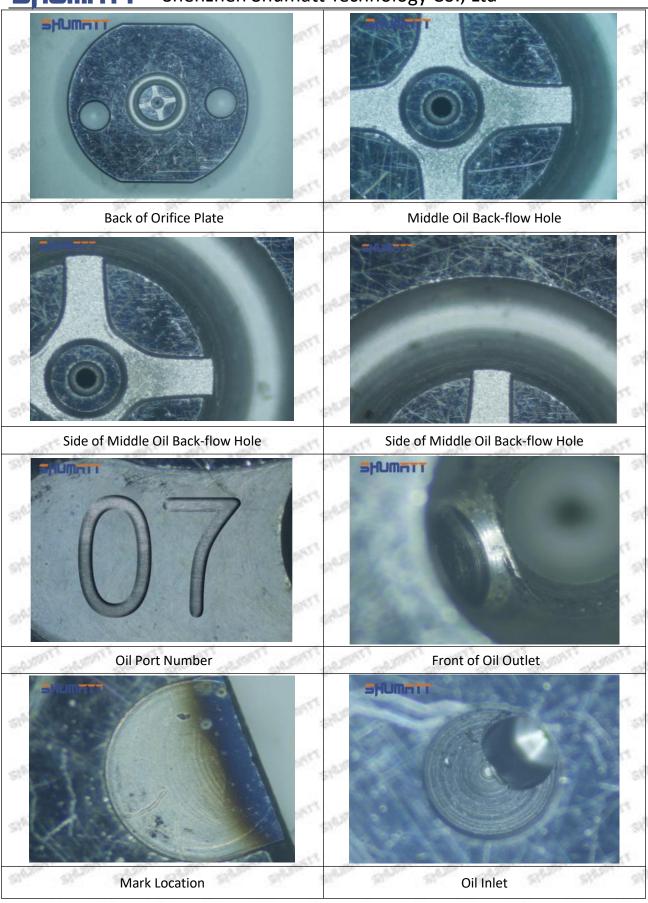

#### 3. Use of "mm" function keys:

In the power-on state, short press the "mm" function key to realize the conversion of metric ("mm" is displayed on the right side of the display) and inch ("in" is displayed on the right side of the display) display mode.

In the power-on state, press and hold (more than 2 seconds) the "mm" function key to enter the setting value mode;