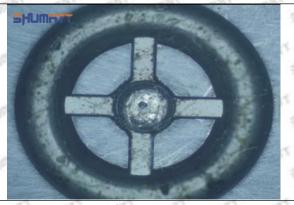

#### (1) 1660089TC3 Injector Orifice Plate 29# Testing

All 1660089TC3 injector orifice plate 29# parts are subjected to A-hole flow test, Z-hole flow test, precision test, high temperature test, low temperature test, pressure test, leakage test, durability test, and various working condition tests.

#### (2) 1660089TC3 Injector Orifice Plate 29# Inspection

The factory inspection of 1660089TC3 injector orifice plate 29# is undergone three inspections - full inspection, random inspection, and batch inspection. Different brands of test benches are used to test 1660089TC3 injector orifice plate 29# for a total of no less than three times for factory inspection, and 1660089TC3 injector orifice plate 29# installation testing environment are progressed in dust-free workshop.