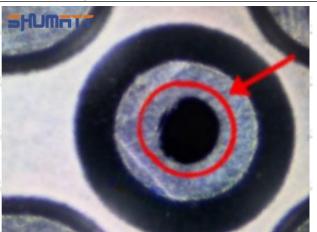

#### (2) 1660089TC3 Injector Orifice Plate 29# Inspection

The factory inspection of 1660089TC3 injector orifice plate 29# is undergone three inspections - full inspection, random inspection, and batch inspection. Different brands of test benches are used to test 1660089TC3 injector orifice plate 29# for a total of no less than three times for factory inspection, and 1660089TC3 injector orifice plate 29# installation testing environment are progressed in dust-free workshop.