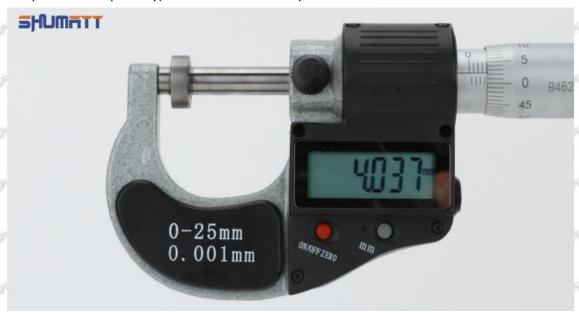

# (2) 1660089TC3 Injector Orifice Plate 29# Customized Items

| No.            | 300                   | 2500             | 1         | 210       | 5         |                                                                                                                                                                                                                                                                                                                                                                                                                                                                                                                                                                                                                                                                                                                                                                                                                                                                                                                                                                                                                                                                                                                                                                                                                                                                                                                                                                                                                                                                                                                                                                                                                                                                                                                                                                                                                                                                                                                                                                                                                                                                                                                                | SI          | 557                  | 277      | 2        | 90      | 21/00   | -215  |
|----------------|-----------------------|------------------|-----------|-----------|-----------|--------------------------------------------------------------------------------------------------------------------------------------------------------------------------------------------------------------------------------------------------------------------------------------------------------------------------------------------------------------------------------------------------------------------------------------------------------------------------------------------------------------------------------------------------------------------------------------------------------------------------------------------------------------------------------------------------------------------------------------------------------------------------------------------------------------------------------------------------------------------------------------------------------------------------------------------------------------------------------------------------------------------------------------------------------------------------------------------------------------------------------------------------------------------------------------------------------------------------------------------------------------------------------------------------------------------------------------------------------------------------------------------------------------------------------------------------------------------------------------------------------------------------------------------------------------------------------------------------------------------------------------------------------------------------------------------------------------------------------------------------------------------------------------------------------------------------------------------------------------------------------------------------------------------------------------------------------------------------------------------------------------------------------------------------------------------------------------------------------------------------------|-------------|----------------------|----------|----------|---------|---------|-------|
| SHAMONT'S SHAM | SI SIA!               | MATT             |           | 1639      | A         | THE PARTY                                                                                                                                                                                                                                                                                                                                                                                                                                                                                                                                                                                                                                                                                                                                                                                                                                                                                                                                                                                                                                                                                                                                                                                                                                                                                                                                                                                                                                                                                                                                                                                                                                                                                                                                                                                                                                                                                                                                                                                                                                                                                                                      | 9           | <b>HUMAT</b>         | T        |          |         |         |       |
| Image          | EN ENE                | 0                |           | 61        |           | LETTE T                                                                                                                                                                                                                                                                                                                                                                                                                                                                                                                                                                                                                                                                                                                                                                                                                                                                                                                                                                                                                                                                                                                                                                                                                                                                                                                                                                                                                                                                                                                                                                                                                                                                                                                                                                                                                                                                                                                                                                                                                                                                                                                        | 9           |                      | W        | a C      | E       |         |       |
| SATISTIC SALE  | ALL SILE              | -                |           |           |           | TELES.                                                                                                                                                                                                                                                                                                                                                                                                                                                                                                                                                                                                                                                                                                                                                                                                                                                                                                                                                                                                                                                                                                                                                                                                                                                                                                                                                                                                                                                                                                                                                                                                                                                                                                                                                                                                                                                                                                                                                                                                                                                                                                                         | g           |                      |          | Α        |         |         |       |
| Name           | Injector O            | rifice Pla       | te's Fror | nt Lette  | ring      | J. Salar                                                                                                                                                                                                                                                                                                                                                                                                                                                                                                                                                                                                                                                                                                                                                                                                                                                                                                                                                                                                                                                                                                                                                                                                                                                                                                                                                                                                                                                                                                                                                                                                                                                                                                                                                                                                                                                                                                                                                                                                                                                                                                                       | الالما      | Injector             | Orifice  | Plate's  | Side L  | etterir | ng    |
| Description    | Orifice pla           | ate part n       | umber:    | 29#       |           |                                                                                                                                                                                                                                                                                                                                                                                                                                                                                                                                                                                                                                                                                                                                                                                                                                                                                                                                                                                                                                                                                                                                                                                                                                                                                                                                                                                                                                                                                                                                                                                                                                                                                                                                                                                                                                                                                                                                                                                                                                                                                                                                | 91          |                      |          | 1        |         |         |       |
| No.            | MIT AME               | 0.5087           | 3         | 57        | W.L.      | SEC.                                                                                                                                                                                                                                                                                                                                                                                                                                                                                                                                                                                                                                                                                                                                                                                                                                                                                                                                                                                                                                                                                                                                                                                                                                                                                                                                                                                                                                                                                                                                                                                                                                                                                                                                                                                                                                                                                                                                                                                                                                                                                                                           | -07         | 400                  | 600      | 4        | N 500 T | , a (5) | 150   |
| lmage          | SHUM                  | 0-25mm<br>0.001m |           | W37       | 5 5 2 4 5 | 64 P.T.                                                                                                                                                                                                                                                                                                                                                                                                                                                                                                                                                                                                                                                                                                                                                                                                                                                                                                                                                                                                                                                                                                                                                                                                                                                                                                                                                                                                                                                                                                                                                                                                                                                                                                                                                                                                                                                                                                                                                                                                                                                                                                                        | S           | JMATT                |          |          | 3       |         |       |
| Name           |                       | ctor Orif        |           |           |           | UPPER                                                                                                                                                                                                                                                                                                                                                                                                                                                                                                                                                                                                                                                                                                                                                                                                                                                                                                                                                                                                                                                                                                                                                                                                                                                                                                                                                                                                                                                                                                                                                                                                                                                                                                                                                                                                                                                                                                                                                                                                                                                                                                                          | -01P        | 400                  | 9-Grid   |          |         | 03,50   | - 019 |
| Description    | Injector o<br>4.02mm∽ |                  |           | kness ra  | ange:     | -57                                                                                                                                                                                                                                                                                                                                                                                                                                                                                                                                                                                                                                                                                                                                                                                                                                                                                                                                                                                                                                                                                                                                                                                                                                                                                                                                                                                                                                                                                                                                                                                                                                                                                                                                                                                                                                                                                                                                                                                                                                                                                                                            |             | nt dama<br>portation |          | ne orifi | ice pla | tes du  | ring  |
| No.            | SAM                   | 512.57           | 5         | SALS      | 9         | P.J.                                                                                                                                                                                                                                                                                                                                                                                                                                                                                                                                                                                                                                                                                                                                                                                                                                                                                                                                                                                                                                                                                                                                                                                                                                                                                                                                                                                                                                                                                                                                                                                                                                                                                                                                                                                                                                                                                                                                                                                                                                                                                                                           | Style.      | 38A3711              | 9547     | 6        | 1,500   | SHALL   | 5/0   |
| Image          | SHUMAT                | T                |           |           |           |                                                                                                                                                                                                                                                                                                                                                                                                                                                                                                                                                                                                                                                                                                                                                                                                                                                                                                                                                                                                                                                                                                                                                                                                                                                                                                                                                                                                                                                                                                                                                                                                                                                                                                                                                                                                                                                                                                                                                                                                                                                                                                                                | SHL         | JMATT                |          |          |         |         |       |
| Name           | Neutral In<br>Box     | jector Or        | ifice Pla | te's Ind  | lividua   | A STATE OF THE PARTY OF THE PAR | 2/67011     | Orifice              | Plate's  | 10pcs    | Packir  | ng Box  | 51/8  |
| Description    | Prevent d             | 1000             | the orii  | fice plat | tes du    | ring                                                                                                                                                                                                                                                                                                                                                                                                                                                                                                                                                                                                                                                                                                                                                                                                                                                                                                                                                                                                                                                                                                                                                                                                                                                                                                                                                                                                                                                                                                                                                                                                                                                                                                                                                                                                                                                                                                                                                                                                                                                                                                                           | preve       | orifice p            | ge to th |          |         |         |       |
|                |                       |                  |           |           |           |                                                                                                                                                                                                                                                                                                                                                                                                                                                                                                                                                                                                                                                                                                                                                                                                                                                                                                                                                                                                                                                                                                                                                                                                                                                                                                                                                                                                                                                                                                                                                                                                                                                                                                                                                                                                                                                                                                                                                                                                                                                                                                                                | l ti ai isi | oortatio             | n        |          |         |         |       |