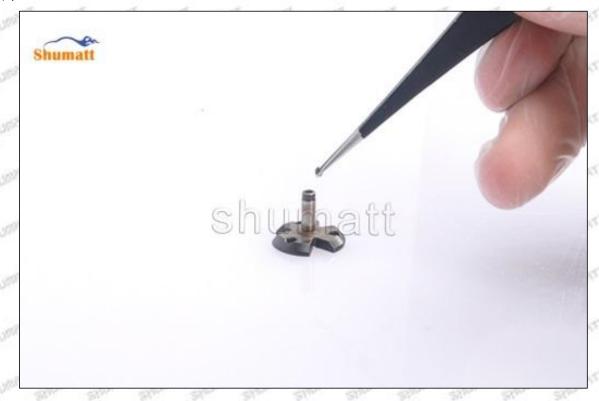

## (2) 1660089TC3 Injector Orifice Plate 29# Part Number Common Writing

29#, 29, 295040-6880, 2950406880, 2950406880