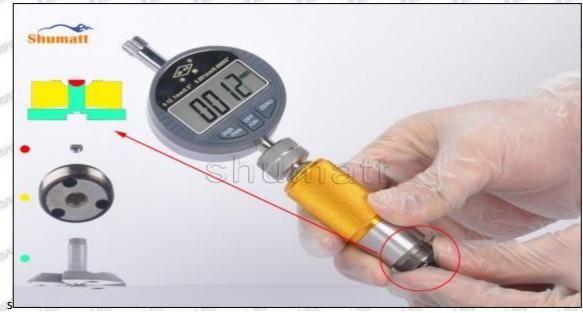

# (2) 1660089TC3 Injector Orifice Plate 29# Customized Items

| No.            | 300                   | 2500             | 1         | 210       | 5         |                                                                                                                                                                                                                                                                                                                                                                                                                                                                                                                                                                                                                                                                                                                                                                                                                                                                                                                                                                                                                                                                                                                                                                                                                                                                                                                                                                                                                                                                                                                                                                                                                                                                                                                                                                                                                                                                                                                                                                                                                                                                                                                                | SI          | 557                  | 277      | 2        | 90      | 21/00   | -215  |
|----------------|-----------------------|------------------|-----------|-----------|-----------|--------------------------------------------------------------------------------------------------------------------------------------------------------------------------------------------------------------------------------------------------------------------------------------------------------------------------------------------------------------------------------------------------------------------------------------------------------------------------------------------------------------------------------------------------------------------------------------------------------------------------------------------------------------------------------------------------------------------------------------------------------------------------------------------------------------------------------------------------------------------------------------------------------------------------------------------------------------------------------------------------------------------------------------------------------------------------------------------------------------------------------------------------------------------------------------------------------------------------------------------------------------------------------------------------------------------------------------------------------------------------------------------------------------------------------------------------------------------------------------------------------------------------------------------------------------------------------------------------------------------------------------------------------------------------------------------------------------------------------------------------------------------------------------------------------------------------------------------------------------------------------------------------------------------------------------------------------------------------------------------------------------------------------------------------------------------------------------------------------------------------------|-------------|----------------------|----------|----------|---------|---------|-------|
| SHAMONT'S SHAM | SI SIA!               | MATT             |           | 1639      | A         | THE PARTY                                                                                                                                                                                                                                                                                                                                                                                                                                                                                                                                                                                                                                                                                                                                                                                                                                                                                                                                                                                                                                                                                                                                                                                                                                                                                                                                                                                                                                                                                                                                                                                                                                                                                                                                                                                                                                                                                                                                                                                                                                                                                                                      | 9           | <b>HUMAT</b>         | T        |          |         |         |       |
| Image          | EN ENE                | 0                |           | 61        |           | LETTE T                                                                                                                                                                                                                                                                                                                                                                                                                                                                                                                                                                                                                                                                                                                                                                                                                                                                                                                                                                                                                                                                                                                                                                                                                                                                                                                                                                                                                                                                                                                                                                                                                                                                                                                                                                                                                                                                                                                                                                                                                                                                                                                        | 9           |                      | W        | a C      | E       |         |       |
| SATISTIC SALE  | ALL SILE              | -                |           |           |           | TELES.                                                                                                                                                                                                                                                                                                                                                                                                                                                                                                                                                                                                                                                                                                                                                                                                                                                                                                                                                                                                                                                                                                                                                                                                                                                                                                                                                                                                                                                                                                                                                                                                                                                                                                                                                                                                                                                                                                                                                                                                                                                                                                                         | g           |                      |          | Α        |         |         |       |
| Name           | Injector O            | rifice Pla       | te's Fror | nt Lette  | ring      | J. Salar                                                                                                                                                                                                                                                                                                                                                                                                                                                                                                                                                                                                                                                                                                                                                                                                                                                                                                                                                                                                                                                                                                                                                                                                                                                                                                                                                                                                                                                                                                                                                                                                                                                                                                                                                                                                                                                                                                                                                                                                                                                                                                                       | الالما      | Injector             | Orifice  | Plate's  | Side L  | etterir | ng    |
| Description    | Orifice pla           | ate part n       | umber:    | 29#       |           |                                                                                                                                                                                                                                                                                                                                                                                                                                                                                                                                                                                                                                                                                                                                                                                                                                                                                                                                                                                                                                                                                                                                                                                                                                                                                                                                                                                                                                                                                                                                                                                                                                                                                                                                                                                                                                                                                                                                                                                                                                                                                                                                | 91          |                      |          | 1        |         |         |       |
| No.            | MIT AME               | 0.5087           | 3         | 57        | W.L.      | SEC.                                                                                                                                                                                                                                                                                                                                                                                                                                                                                                                                                                                                                                                                                                                                                                                                                                                                                                                                                                                                                                                                                                                                                                                                                                                                                                                                                                                                                                                                                                                                                                                                                                                                                                                                                                                                                                                                                                                                                                                                                                                                                                                           | -07         | 400                  | 600      | 4        | N 500 T | , a (5) | 150   |
| lmage          | SHUM                  | 0-25mm<br>0.001m |           | W37       | 5 5 2 4 5 | 64 P.T.                                                                                                                                                                                                                                                                                                                                                                                                                                                                                                                                                                                                                                                                                                                                                                                                                                                                                                                                                                                                                                                                                                                                                                                                                                                                                                                                                                                                                                                                                                                                                                                                                                                                                                                                                                                                                                                                                                                                                                                                                                                                                                                        | S           | JMATT                |          |          | 3       |         |       |
| Name           |                       | ctor Orif        |           |           |           | UPPER                                                                                                                                                                                                                                                                                                                                                                                                                                                                                                                                                                                                                                                                                                                                                                                                                                                                                                                                                                                                                                                                                                                                                                                                                                                                                                                                                                                                                                                                                                                                                                                                                                                                                                                                                                                                                                                                                                                                                                                                                                                                                                                          | -01P        | 400                  | 9-Grid   |          |         | 03,50   | - 019 |
| Description    | Injector o<br>4.02mm∽ |                  |           | kness ra  | ange:     | -57                                                                                                                                                                                                                                                                                                                                                                                                                                                                                                                                                                                                                                                                                                                                                                                                                                                                                                                                                                                                                                                                                                                                                                                                                                                                                                                                                                                                                                                                                                                                                                                                                                                                                                                                                                                                                                                                                                                                                                                                                                                                                                                            |             | nt dama<br>portation |          | ne orifi | ice pla | tes du  | ring  |
| No.            | SAM                   | 512.57           | 5         | SALS      | 9         | P.J.                                                                                                                                                                                                                                                                                                                                                                                                                                                                                                                                                                                                                                                                                                                                                                                                                                                                                                                                                                                                                                                                                                                                                                                                                                                                                                                                                                                                                                                                                                                                                                                                                                                                                                                                                                                                                                                                                                                                                                                                                                                                                                                           | Style.      | 38A3711              | 9547     | 6        | 1,500   | SHALL   | 5/0   |
| Image          | SHUMAT                | T                |           |           |           |                                                                                                                                                                                                                                                                                                                                                                                                                                                                                                                                                                                                                                                                                                                                                                                                                                                                                                                                                                                                                                                                                                                                                                                                                                                                                                                                                                                                                                                                                                                                                                                                                                                                                                                                                                                                                                                                                                                                                                                                                                                                                                                                | SHL         | JMATT                |          |          |         |         |       |
| Name           | Neutral In<br>Box     | jector Or        | ifice Pla | te's Ind  | lividua   | A STATE OF THE PARTY OF THE PAR | 2/67011     | Orifice              | Plate's  | 10pcs    | Packir  | ng Box  | 51/8  |
| Description    | Prevent d             | 1000             | the orii  | fice plat | tes du    | ring                                                                                                                                                                                                                                                                                                                                                                                                                                                                                                                                                                                                                                                                                                                                                                                                                                                                                                                                                                                                                                                                                                                                                                                                                                                                                                                                                                                                                                                                                                                                                                                                                                                                                                                                                                                                                                                                                                                                                                                                                                                                                                                           | preve       | orifice p            | ge to th |          |         |         |       |
|                |                       |                  |           |           |           |                                                                                                                                                                                                                                                                                                                                                                                                                                                                                                                                                                                                                                                                                                                                                                                                                                                                                                                                                                                                                                                                                                                                                                                                                                                                                                                                                                                                                                                                                                                                                                                                                                                                                                                                                                                                                                                                                                                                                                                                                                                                                                                                | l ti ai isi | oortatio             | n        |          |         |         |       |