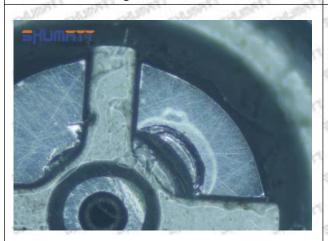

iddle oil back-flow hole causes gap between semi ball and orifice plate, and causes the orifice plate to be washed out by high-pressure oil

-

## (3) Highly Damaged



Obvious Wear marks on edge



The misalignment of the semi ball causes damage to the orifice plate when installing it

Mob/WhatsApp: +86 13410541523

Email: <a href="mailto:ruby@shumatt.com">ruby@shumatt.com</a>

© 2022 Shenzhen Shumatt Technology Co., Ltd

Tel: +8675523215133

# SHUMATT

# Shenzhen Shumatt Technology Co., Ltd



The wear of the middle oil back-flow hole causes gap between semi ball and orifice plate, and causes the orifice plate to be washed out by high-pressure oil

/

# (4) More Pictures of Orifice Plate's Damage Details



The misalignment of the semi ball



Marks of the misalignment of the semi ball



The indentation of the misalignment of the semi ball



Washout marks caused by the presence of impurities in the fuel

Mob/WhatsApp: +86 13410541523

Email: ruby@shumatt.com

© 2022 Shenzhen Shumatt Technology Co., Ltd

Tel: +8675523215133





(5) Impact Classification According to The Degree of Damage to The Orifice Plate

| Damage Type                      | Severe Damaged                                                                                | General Damaged                                                                                          | Slight Damaged                                                        |
|----------------------------------|-----------------------------------------------------------------------------------------------|--------------------------