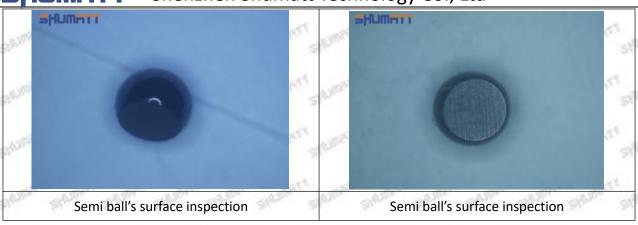

the semi ball to be not tightly sealed, which causes the fuel injection pressure cannot be established, then the fuel injector cannot work normally.

⚠ The wear on orifice plate's surface causes gap to the semi ball, which leads to large volume of oil return, in serious cases, the pressure can not be built up and nozzle will spray oil directly.

The blockage of the oil inlet hole (side hole) will cause small amount of oil return, the blockage of oil inlet side hole will cause the injector cannot build a pressure chamber, as a result, the injector cannot work normally.

(2) Magnified 500 times under the microscope, check the plane position of the semi ball, if there is any scratch, it is recommended to replace it.

Mob/WhatsApp: +86 13410541523 Tel: +8675523215133

Email: ruby@shumatt.com



# 2.2.23670-09280 Injector Orifice Plate 07# Level of Damage Inspection

## (1) Slight Damaged



Mob/WhatsApp: +86 13410541523 Tel: +8675523215133

Email: <u>ruby@shumatt.com</u>

© 2022 Shenzhen Shumatt Technology Co., Ltd

### (2) Moderate Damaged



Wear marks on edge



The misalignment of the semi ball causes damage to the orifice plate when installing it



The wear of the middle oil back-flow hole causes gap between semi ball and orifice plate, and causes the orifice plate to be washed out by high-pressure oil

-

#### (3) Highly Damaged



Obvious Wear marks on edge



The misalignment of the semi ball causes damage to the orifice plate when installing it

Mob/WhatsApp: +86 13410541523

Email: <a href="mailto:ruby@shumatt.com">ruby@shumatt.com</a>

© 2022 Shenzhen Shumatt Techno