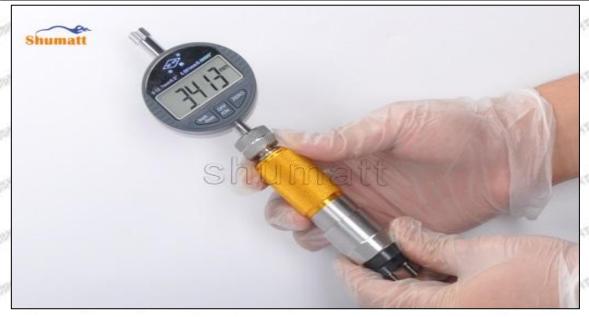

In the power-on state, press and hold (more than 2 seconds) the "mm" function key to enter the setting value mode;

#### Setting of set value:

Long press (more than 2 seconds) the "mm" key to make the first character flash, and short press the ON/OFF ZERO key to select any number from 0 to 9;

Short press the "mm" key, and jump to the next character to flash, use the same method to select all the characters, press and hold (more than 2 seconds) the "mm" key to complete the preset value, then the character will no longer flash;