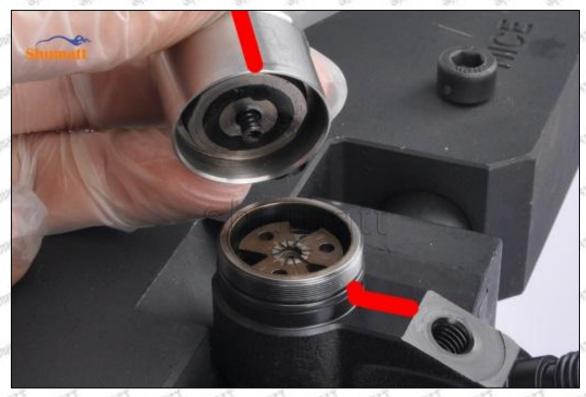

### (1) 23670-09280 Injector Orifice Plate 07# Testing

All 23670-09280 injector orifice plate 07# parts are subjected to A-hole flow test, Z-hole flow test, precision test, high temperature test, low temperature test, pressure test, leakage test, durability test, and various working condition tests.

#### (2) 23670-09280 Injector Orifice Plate 07# Inspection

The factory inspection of 23670-09280 injector orifice plate 07# is undergone three inspections - full inspection, random inspection, and batch inspection. Different brands of test benches are used to test 23670-09280 injector orifice plate 07# for a total of no less than three times for factory inspection, and 23670-09280 injector orifice plate 07# installation testing environment are progressed in dust-free workshop.