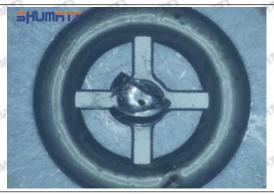

# 23670-09280 Injector Orifice Plate 07# Technical File

SKU1 G1Z11000000007

SKU2 G1L320000007DZ

SKU3 G1L32950400700

SKU4 G1N12950400700

SKU5 G1Z172950400700