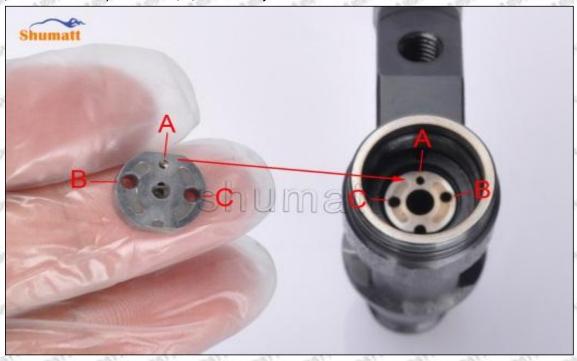

#### (2) 23670-09280 Injector Orifice Plate 07# Part Number Common Writing

07#, 7#, 07, 7, 295040-6120, 2950406120, 2950406120