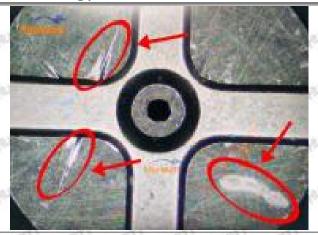

#### (2) 23670-09280 Injector Orifice Plate 07# Inspection

The factory inspection of 23670-09280 injector orifice plate 07# is undergone three inspections - full inspection, random inspection, and batch inspection. Different brands of test benches are used to test 23670-09280 injector orifice plate 07# for a total of no less than three times for factory inspection, and 23670-09280 injector orifice plate 07# installation testing environment are progressed in dust-free workshop.