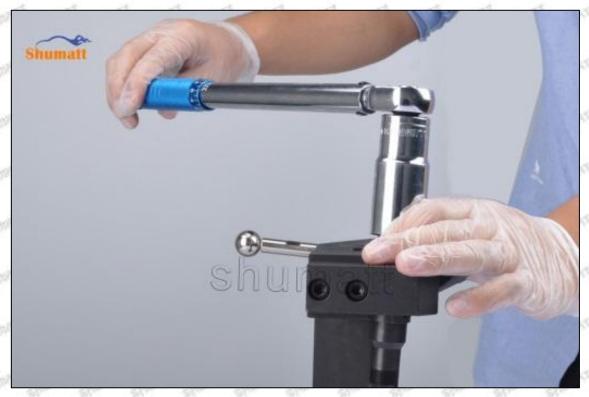

### (1) 23670-09280 Injector Orifice Plate 07# Testing

All 23670-09280 injector orifice plate 07# parts are subjected to A-hole flow test, Z-hole flow test, precision test, high temperature test, low temperature test, pressure test, leakage test, durability test, and various working condition tests.

#### (2) 23670-09280 Injector Orifice Plate 07# Inspection

The factory inspection of 23670-09280 injector orifice plate 07# is undergone three inspections - full inspection, random inspection, and batch inspection. Different brands of test benches are used to test 23670-09280 injector orifice plate 07# for a total of no less than three times for factory inspection, and 23670-09280 injector orifice plate 07# installation testing environment are progressed in dust-free workshop.