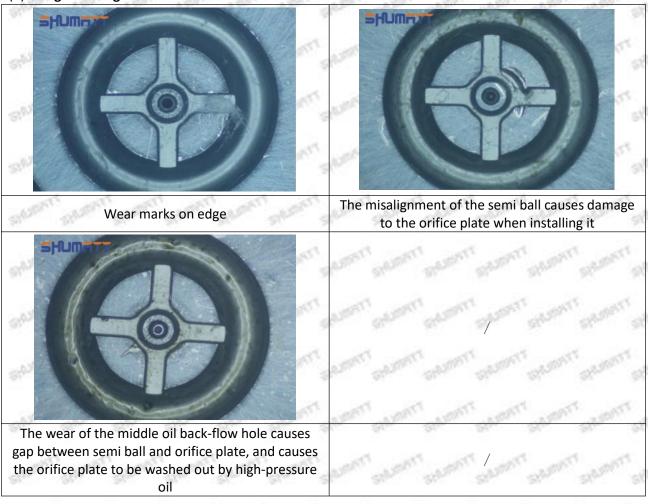

# 23670-09280 Injector Orifice Plate 07# Technical File

SKU1 G1Z11000000007

SKU2 G1L320000007DZ

SKU3 G1L32950400700

SKU4 G1N12950400700

SKU5 G1Z172950400700