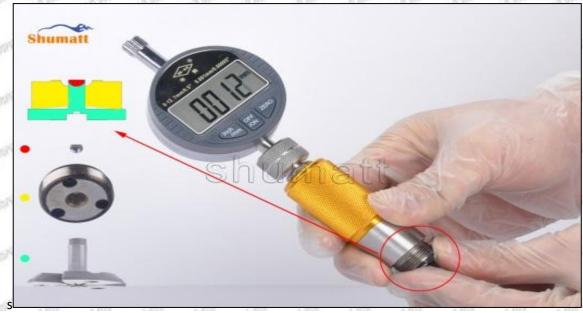

## (2) 23670-09280 Injector Orifice Plate 07# Customized Items

| No.         | 1 1                                                       | 2                                                                                                                                                                                                                                                                                                                                                                                                                                                                                                                                                                                                                                                                                                                                                                                                                                                                                                                                                                                                                                                                                                                                                                                                                                                                                                                                                                                                                                                                                                                                                                                                                                                                                                                                                                                                                                                                                                                                                                                                                                                                                                                              |
|-------------|-----------------------------------------------------------|--------------------------------------------------------------------------------------------------------------------------------------------------------------------------------------------------------------------------------------------------------------------------------------------------------------------------------------------------------------------------------------------------------------------------------------------------------------------------------------------------------------------------------------------------------------------------------------------------------------------------------------------------------------------------------------------------------------------------------------------------------------------------------------------------------------------------------------------------------------------------------------------------------------------------------------------------------------------------------------------------------------------------------------------------------------------------------------------------------------------------------------------------------------------------------------------------------------------------------------------------------------------------------------------------------------------------------------------------------------------------------------------------------------------------------------------------------------------------------------------------------------------------------------------------------------------------------------------------------------------------------------------------------------------------------------------------------------------------------------------------------------------------------------------------------------------------------------------------------------------------------------------------------------------------------------------------------------------------------------------------------------------------------------------------------------------------------------------------------------------------------|
| Image       | SHUMATT COMMAND AND AND AND AND AND AND AND AND AND       | SHUMATT A                                                                                                                                                                                                                                                                                                                                                                                                                                                                                                                                                                                                                                                                                                                                                                                                                                                                                                                                                                                                                                                                                                                                                                                                                                                                                                                                                                                                                                                                                                                                                                                                                                                                                                                                                                                                                                                                                                                                                                                                                                                                                                                      |
| Name        | Injector Orifice Plate's Front Lettering                  | Injector Orifice Plate's Side Lettering                                                                                                                                                                                                                                                                                                                                                                                                                                                                                                                                                                                                                                                                                                                                                                                                                                                                                                                                                                                                                                                                                                                                                                                                                                                                                                                                                                                                                                                                                                                                                                                                                                                                                                                                                                                                                                                                                                                                                                                                                                                                                        |
| Description | Orifice plate part number: 07#                            | - CORTY - CORTY - CORTY - CORTY                                                                                                                                                                                                                                                                                                                                                                                                                                                                                                                                                                                                                                                                                                                                                                                                                                                                                                                                                                                                                                                                                                                                                                                                                                                                                                                                                                                                                                                                                                                                                                                                                                                                                                                                                                                                                                                                                                                                                                                                                                                                                                |
| No.         | 3                                                         | 4                                                                                                                                                                                                                                                                                                                                                                                                                                                                                                                                                                                                                                                                                                                                                                                                                                                                                                                                                                                                                                                                                                                                                                                                                                                                                                                                                                                                                                                                                                                                                                                                                                                                                                                                                                                                                                                                                                                                                                                                                                                                                                                              |
| lmage       | 0-25mm<br>0.001mm                                         | SHUMATT CONTRACTOR OF THE PARTY |
| Name        | Injector Orifice Plate's Thickness                        | 9-Grid Plastic Box                                                                                                                                                                                                                                                                                                                                                                                                                                                                                                                                                                                                                                                                                                                                                                                                                                                                                                                                                                                                                                                                                                                                                                                                                                                                                                                                                                                                                                                                                                                                                                                                                                                                                                                                                                                                                                                                                                                                                                                                                                                                                                             |
| Description | Injector orifice plate's thickness range: 4.02mm∽4.108mm. | Prevent damage to the orifice plates during transportation                                                                                                                                                                                                                                                                                                                                                                                                                                                                                                                                                                                                                                                                                                                                                                                                                                                                                                                                                                                                                                                                                                                                                                                                                                                                                                                                                                                                                                                                                                                                                                                                                                                                                                                                                                                                                                                                                                                                                                                                                                                                     |
| No.         | 5                                                         | 6                                                                                                                                                                                                                                                                                                                                                                                                                                                                                                                                                                                                                                                                                                                                                                                                                                                                                                                                                                                                                                                                                                                                                                                                                                                                                                                                                                                                                                                                                                                                                                                                                                                                                                                                                                                                                                                                                                                                                                                                                                                                                                                              |
| lmage       | SHUMATT                                                   | SHUMATT  (P LINX/EI  )                                                                                                                                                                                                                                                                                                                                                                                                                                                                                                                                                                                                                                                                                                                                                                                                                                                                                                                                                                                                                                                                                                                                                                                                                                                                                                                                                                                                                                                                                                                                                                                                                                                                                                                                                                                                                                                                                                                                                                                                                                                                                                         |
| Name        | Neutral Injector Orifice Plate's Individual<br>Box        | Orifice Plate's 10pcs Packing Box                                                                                                                                                                                                                                                                                                                                                                                                                                                                                                                                                                                                                                                                                                                                                                                                                                                                                                                                                                                                                                                                                                                                                                                                                                                                                                                                                                                                                                                                                                                                                                                                                                                                                                                                                                                                                                                                                                                                                                                                                                                                                              |
| Description | Prevent damage to the orifice plates during               | Liwei orifice plate's 10PCS plastic box to prevent damage to the orifice plates during                                                                                                                                                                                                                                                                                                                                                                                                                                                                                                                                                                                                                                                                                                                                                                                                                                                                                                                                                                                                                                                                                                                                                                                                                                                                                                                                                                                                                                                                                                                                                                                                                                                                                                                                                                                                                                                                                                                                                                                                                                         |
| Description | transportation                                            | transportation                                                                                                                                                                                                                                                                                                                                                                                                                                                                                                                                                                                                                                                                                                                                                                                                                                                                                                                                                                                                                                                                                                                                                                                                                                                                                                                                                                                                                                                                                                                                                                                                                                                                                                                                                                                                                                                                                                                                                                                                                                                                                                                 |