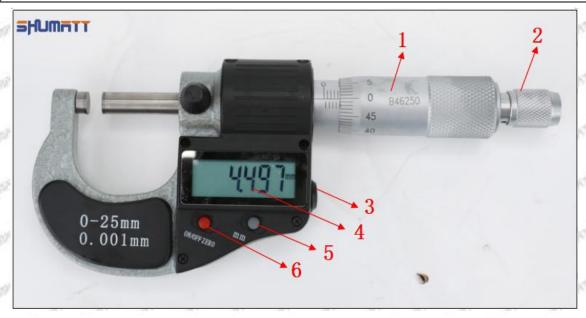

## (2) 23670-09280 Injector Orifice Plate 07# Customized Items

| No.         | 1 1                                                       | 2                                                                                                                                                                                                                                                                                                                                                                                                                                                                                                                                                                                                                                                                                                                                                                                                                                                                                                                                                                                                                                                                                                                                                                                                                                                                                                                                                                                                                                                                                                                                                                                                                                                                                                                                                                                                                                                                                                                                                                                                                                                                                                                              |
|-------------|-----------------------------------------------------------|--------------------------------------------------------------------------------------------------------------------------------------------------------------------------------------------------------------------------------------------------------------------------------------------------------------------------------------------------------------------------------------------------------------------------------------------------------------------------------------------------------------------------------------------------------------------------------------------------------------------------------------------------------------------------------------------------------------------------------------------------------------------------------------------------------------------------------------------------------------------------------------------------------------------------------------------------------------------------------------------------------------------------------------------------------------------------------------------------------------------------------------------------------------------------------------------------------------------------------------------------------------------------------------------------------------------------------------------------------------------------------------------------------------------------------------------------------------------------------------------------------------------------------------------------------------------------------------------------------------------------------------------------------------------------------------------------------------------------------------------------------------------------------------------------------------------------------------------------------------------------------------------------------------------------------------------------------------------------------------------------------------------------------------------------------------------------------------------------------------------------------|
| Image       | SHUMATT COMMAND AND AND AND AND AND AND AND AND AND       | SHUMATT A                                                                                                                                                                                                                                                                                                                                                                                                                                                                                                                                                                                                                                                                                                                                                                                                                                                                                                                                                                                                                                                                                                                                                                                                                                                                                                                                                                                                                                                                                                                                                                                                                                                                                                                                                                                                                                                                                                                                                                                                                                                                                                                      |
| Name        | Injector Orifice Plate's Front Lettering                  | Injector Orifice Plate's Side Lettering                                                                                                                                                                                                                                                                                                                                                                                                                                                                                                                                                                                                                                                                                                                                                                                                                                                                                                                                                                                                                                                                                                                                                                                                                                                                                                                                                                                                                                                                                                                                                                                                                                                                                                                                                                                                                                                                                                                                                                                                                                                                                        |
| Description | Orifice plate part number: 07#                            | - CORTY - CORTY - CORTY - CORTY                                                                                                                                                                                                                                                                                                                                                                                                                                                                                                                                                                                                                                                                                                                                                                                                                                                                                                                                                                                                                                                                                                                                                                                                                                                                                                                                                                                                                                                                                                                                                                                                                                                                                                                                                                                                                                                                                                                                                                                                                                                                                                |
| No.         | 3                                                         | 4                                                                                                                                                                                                                                                                                                                                                                                                                                                                                                                                                                                                                                                                                                                                                                                                                                                                                                                                                                                                                                                                                                                                                                                                                                                                                                                                                                                                                                                                                                                                                                                                                                                                                                                                                                                                                                                                                                                                                                                                                                                                                                                              |
| lmage       | 0-25mm<br>0.001mm                                         | SHUMATT CONTRACTOR OF THE PARTY |
| Name        | Injector Orifice Plate's Thickness                        | 9-Grid Plastic Box                                                                                                                                                                                                                                                                                                                                                                                                                                                                                                                                                                                                                                                                                                                                                                                                                                                                                                                                                                                                                                                                                                                                                                                                                                                                                                                                                                                                                                                                                                                                                                                                                                                                                                                                                                                                                                                                                                                                                                                                                                                                                                             |
| Description | Injector orifice plate's thickness range: 4.02mm∽4.108mm. | Prevent damage to the orifice plates during transportation                                                                                                                                                                                                                                                                                                                                                                                                                                                                                                                                                                                                                                                                                                                                                                                                                                                                                                                                                                                                                                                                                                                                                                                                                                                                                                                                                                                                                                                                                                                                                                                                                                                                                                                                                                                                                                                                                                                                                                                                                                                                     |
| No.         | 5                                                         | 6                                                                                                                                                                                                                                                                                                                                                                                                                                                                                                                                                                                                                                                                                                                                                                                                                                                                                                                                                                                                                                                                                                                                                                                                                                                                                                                                                                                                                                                                                                                                                                                                                                                                                                                                                                                                                                                                                                                                                                                                                                                                                                                              |
| lmage       | SHUMATT                                                   | SHUMATT  (P LINX/EI  )                                                                                                                                                                                                                                                                                                                                                                                                                                                                                                                                                                                                                                                                                                                                                                                                                                                                                                                                                                                                                                                                                                                                                                                                                                                                                                                                                                                                                                                                                                                                                                                                                                                                                                                                                                                                                                                                                                                                                                                                                                                                                                         |
| Name        | Neutral Injector Orifice Plate's Individual<br>Box        | Orifice Plate's 10pcs Packing Box                                                                                                                                                                                                                                                                                                                                                                                                                                                                                                                                                                                                                                                                                                                                                                                                                                                                                                                                                                                                                                                                                                                                                                                                                                                                                                                                                                                                                                                                                                                                                                                                                                                                                                                                                                                                                                                                                                                                                                                                                                                                                              |
| Description | Prevent damage to the orifice plates during               | Liwei orifice plate's 10PCS plastic box to prevent damage to the orifice plates during                                                                                                                                                                                                                                                                                                                                                                                                                                                                                                                                                                                                                                                                                                                                                                                                                                                                                                                                                                                                                                                                                                                                                                                                                                                                                                                                                                                                                                                                                                                                                                                                                                                                                                                                                                                                                                                                                                                                                                                                                                         |
| Description | transportation                                            | transportation                                                                                                                                                                                                                                                                                                                                                                                                                                                                                                                                                                                                                                                                                                                                                                                                                                                                                                                                                                                                                                                                                                                                                                                                                                                                                                                                                                                                                                                                                                                                                                                                                                                                                                                                                                                                                                                                                                                                                                                                                                                                                                                 |