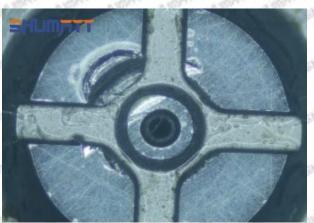

### (1) 23670-09280 Injector Orifice Plate 07# Testing

All 23670-09280 injector orifice plate 07# parts are subjected to A-hole flow test, Z-hole flow test, precision test, high temperature test, low temperature test, pressure test, leakage test, durability test, and various working condition tests.

#### (2) 23670-09280 Injector Orifice Plate 07# Inspection

The factory inspection of 23670-09280 injector orifice plate 07# is undergone three inspections - full inspection, random inspection, and batch inspection. Different brands of test benches are used to test 23670-09280 injector orifice plate 07# for a total of no less than three times for factory inspection, and 23670-09280 injector orifice plate 07# installation testing environment are progressed in dust-free workshop.