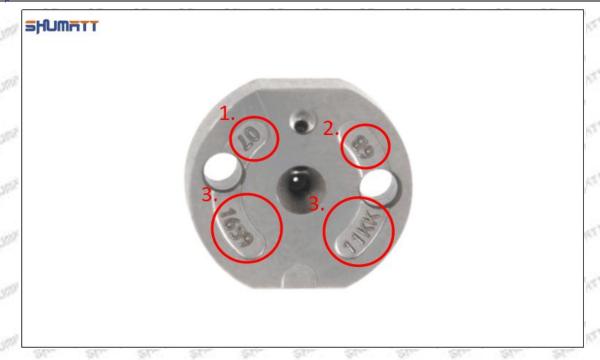

#### (2) 23670-09280 Injector Orifice Plate 07# Part Number Common Writing

07#, 7#, 07, 7, 295040-6120, 2950406120, 2950406120