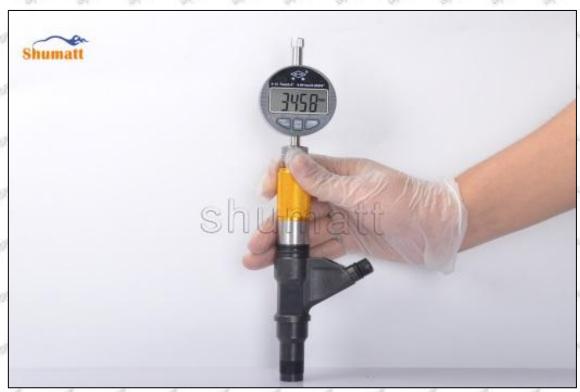

In the power-on state, press and hold (more than 2 seconds) the "mm" function key to enter the setting value mode;

#### Setting of set value:

Long press (more than 2 seconds) the "mm" key to make the first character flash, and short press the ON/OFF ZERO key to select any number from 0 to 9;

Short press the "mm" key, and jump to the next character to flash, use the same method to select all the characters, press and hold (more than 2 seconds) the "mm" key to complete the preset value, then the character will no longer flash;