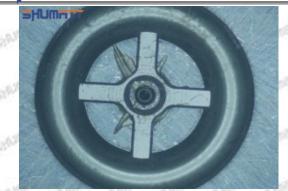

#### (2) 23670-09280 Injector Orifice Plate 07# Part Number Common Writing

07#, 7#, 07, 7, 295040-6120, 2950406120, 2950406120

#### 1.3. 23670-09280 Injector Orifice Plate 07# Specifications and Dimensions

Injector Orifice Plate's Size: 2cm\*2 cm \*1 cm Injector Orifice Plate's Box Size: 7cm \*7 cm \*2 cm Injector Orifice Plate's Package Size: 8 cm \* 8cm Injector Orifice Plate's Net Weight: 0.015kg Injector Orifice Plate's Gross Weight: 0.03kg