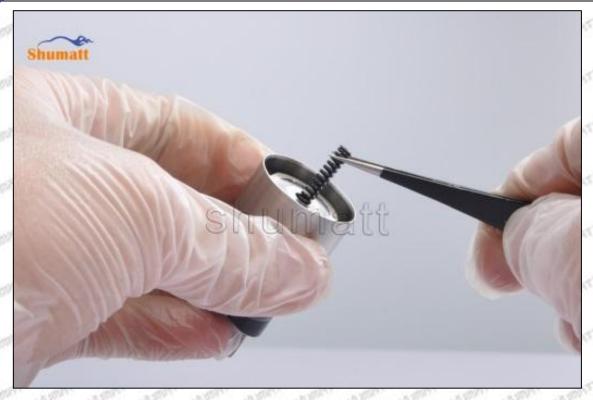

### (1) 23670-09280 Injector Orifice Plate 07# Testing

All 23670-09280 injector orifice plate 07# parts are subjected to A-hole flow test, Z-hole flow test, precision test, high temperature test, low temperature test, pressure test, leakage test, durability test, and various working condition tests.

#### (2) 23670-09280 Injector Orifice Plate 07# Inspection

The factory inspection of 23670-09280 injector orifice plate 07# is undergone three inspections - full inspection, random inspection, and batch inspection. Different brands of test benches are used to test 23670-09280 injector orifice plate 07# for a total of no less than three times for factory inspection, and 23670-09280 injector orifice plate 07# installation testing environment are progressed in dust-free workshop.