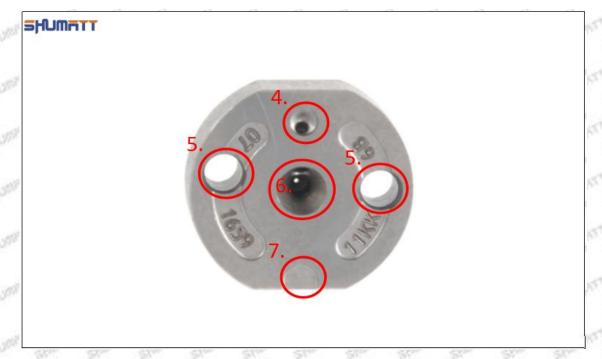

#### (2) 23670-09280 Injector Orifice Plate 07# Part Number Common Writing

07#, 7#, 07, 7, 295040-6120, 2950406120, 2950406120