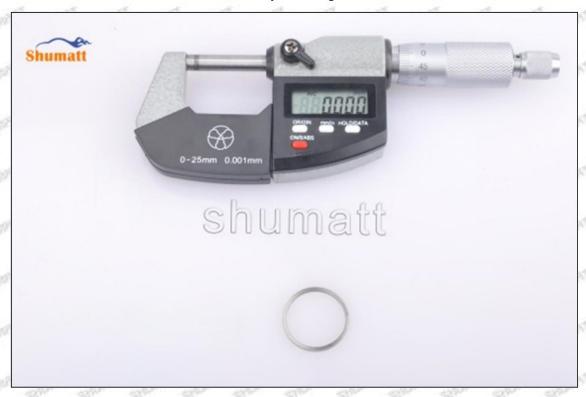

## (2) 23670-09280 Injector Orifice Plate 07# Customized Items

| No.         | 1 1                                                       | 2                                                                                                                                                                                                                                                                                                                                                                                                                                                                                                                                                                                                                                                                                                                                                                                                                                                                                                                                                                                                                                                                                                                                                                                                                                                                                                                                                                                                                                                                                                                                                                                                                                                                                                                                                                                                                                                                                                                                                                                                                                                                                                                              |
|-------------|-----------------------------------------------------------|--------------------------------------------------------------------------------------------------------------------------------------------------------------------------------------------------------------------------------------------------------------------------------------------------------------------------------------------------------------------------------------------------------------------------------------------------------------------------------------------------------------------------------------------------------------------------------------------------------------------------------------------------------------------------------------------------------------------------------------------------------------------------------------------------------------------------------------------------------------------------------------------------------------------------------------------------------------------------------------------------------------------------------------------------------------------------------------------------------------------------------------------------------------------------------------------------------------------------------------------------------------------------------------------------------------------------------------------------------------------------------------------------------------------------------------------------------------------------------------------------------------------------------------------------------------------------------------------------------------------------------------------------------------------------------------------------------------------------------------------------------------------------------------------------------------------------------------------------------------------------------------------------------------------------------------------------------------------------------------------------------------------------------------------------------------------------------------------------------------------------------|
| Image       | SHUMATT COMMAND AND AND AND AND AND AND AND AND AND       | SHUMATT A                                                                                                                                                                                                                                                                                                                                                                                                                                                                                                                                                                                                                                                                                                                                                                                                                                                                                                                                                                                                                                                                                                                                                                                                                                                                                                                                                                                                                                                                                                                                                                                                                                                                                                                                                                                                                                                                                                                                                                                                                                                                                                                      |
| Name        | Injector Orifice Plate's Front Lettering                  | Injector Orifice Plate's Side Lettering                                                                                                                                                                                                                                                                                                                                                                                                                                                                                                                                                                                                                                                                                                                                                                                                                                                                                                                                                                                                                                                                                                                                                                                                                                                                                                                                                                                                                                                                                                                                                                                                                                                                                                                                                                                                                                                                                                                                                                                                                                                                                        |
| Description | Orifice plate part number: 07#                            | - CORTY - CORTY - CORTY - CORTY                                                                                                                                                                                                                                                                                                                                                                                                                                                                                                                                                                                                                                                                                                                                                                                                                                                                                                                                                                                                                                                                                                                                                                                                                                                                                                                                                                                                                                                                                                                                                                                                                                                                                                                                                                                                                                                                                                                                                                                                                                                                                                |
| No.         | 3                                                         | 4                                                                                                                                                                                                                                                                                                                                                                                                                                                                                                                                                                                                                                                                                                                                                                                                                                                                                                                                                                                                                                                                                                                                                                                                                                                                                                                                                                                                                                                                                                                                                                                                                                                                                                                                                                                                                                                                                                                                                                                                                                                                                                                              |
| lmage       | 0-25mm<br>0.001mm                                         | SHUMATT CONTRACTOR OF THE PARTY |
| Name        | Injector Orifice Plate's Thickness                        | 9-Grid Plastic Box                                                                                                                                                                                                                                                                                                                                                                                                                                                                                                                                                                                                                                                                                                                                                                                                                                                                                                                                                                                                                                                                                                                                                                                                                                                                                                                                                                                                                                                                                                                                                                                                                                                                                                                                                                                                                                                                                                                                                                                                                                                                                                             |
| Description | Injector orifice plate's thickness range: 4.02mm∽4.108mm. | Prevent damage to the orifice plates during transportation                                                                                                                                                                                                                                                                                                                                                                                                                                                                                                                                                                                                                                                                                                                                                                                                                                                                                                                                                                                                                                                                                                                                                                                                                                                                                                                                                                                                                                                                                                                                                                                                                                                                                                                                                                                                                                                                                                                                                                                                                                                                     |
| No.         | 5                                                         | 6                                                                                                                                                                                                                                                                                                                                                                                                                                                                                                                                                                                                                                                                                                                                                                                                                                                                                                                                                                                                                                                                                                                                                                                                                                                                                                                                                                                                                                                                                                                                                                                                                                                                                                                                                                                                                                                                                                                                                                                                                                                                                                                              |
| lmage       | SHUMATT                                                   | SHUMATT  (P LINX/EI  )                                                                                                                                                                                                                                                                                                                                                                                                                                                                                                                                                                                                                                                                                                                                                                                                                                                                                                                                                                                                                                                                                                                                                                                                                                                                                                                                                                                                                                                                                                                                                                                                                                                                                                                                                                                                                                                                                                                                                                                                                                                                                                         |
| Name        | Neutral Injector Orifice Plate's Individual<br>Box        | Orifice Plate's 10pcs Packing Box                                                                                                                                                                                                                                                                                                                                                                                                                                                                                                                                                                                                                                                                                                                                                                                                                                                                                                                                                                                                                                                                                                                                                                                                                                                                                                                                                                                                                                                                                                                                                                                                                                                                                                                                                                                                                                                                                                                                                                                                                                                                                              |
| Description | Prevent damage to the orifice plates during               | Liwei orifice plate's 10PCS plastic box to prevent damage to the orifice plates during                                                                                                                                                                                                                                                                                                                                                                                                                                                                                                                                                                                                                                                                                                                                                                                                                                                                                                                                                                                                                                                                                                                                                                                                                                                                                                                                                                                                                                                                                                                                                                                                                                                                                                                                                                                                                                                                                                                                                                                                                                         |
| Description | transportation                                            | transportation                                                                                                                                                                                                                                                                                                                                                                                                                                                                                                                                                                                                                                                                                                                                                                                                                                                                                                                                                                                                                                                                                                                                                                                                                                                                                                                                                                                                                                                                                                                                                                                                                                                                                                                                                                                                                                                                                                                                                                                                                                                                                                                 |