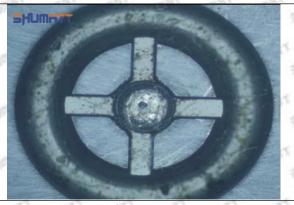

#### (2) 23670-09280 Injector Orifice Plate 07# Part Number Common Writing

07#, 7#, 07, 7, 295040-6120, 2950406120, 2950406120

#### 1.3. 23670-09280 Injector Orifice Plate 07# Specifications and Dimensions

Injector Orifice Plate's Size: 2cm\*2 cm \*1 cm Injector Orifice Plate's Box Size: 7cm \*7 cm \*2 cm Injector Orifice Plate's Package Size: 8 cm \* 8cm Injector Orifice Plate's Net Weight: 0.015kg Injector Orifice Plate's Gross Weight: 0.03kg