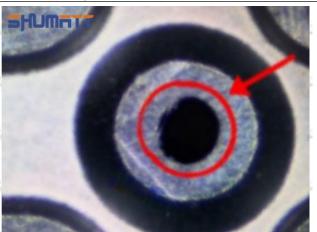

#### (2) 23670-09280 Injector Orifice Plate 07# Inspection

The factory inspection of 23670-09280 injector orifice plate 07# is undergone three inspections - full inspection, random inspection, and batch inspection. Different brands of test benches are used to test 23670-09280 injector orifice plate 07# for a total of no less than three times for factory inspection, and 23670-09280 injector orifice plate 07# installation testing environment are progressed in dust-free workshop.