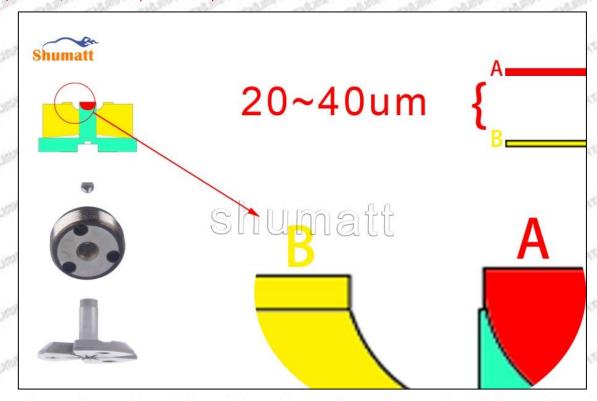

#### (2) 23670-09280 Injector Orifice Plate 07# Part Number Common Writing

07#, 7#, 07, 7, 295040-6120, 2950406120, 2950406120

#### 1.3. 23670-09280 Injector Orifice Plate 07# Specifications and Dimensions

Injector Orifice Plate's Size: 2cm\*2 cm \*1 cm Injector Orifice Plate's Box Size: 7cm \*7 cm \*2 cm Injector Orifice Plate's Package Size: 8 cm \* 8cm Injector Orifice Plate's Net Weight: 0.015kg Injector Orifice Plate's Gross Weight: 0.03kg