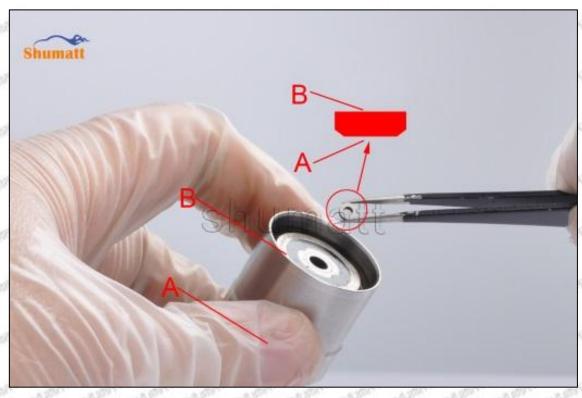

## (2) 23670-09280 Injector Orifice Plate 07# Customized Items

| No.         | 1 1                                                       | 2                                                                                                                                                                                                                                                                                                                                                                                                                                                                                                                                                                                                                                                                                                                                                                                                                                                                                                                                                                                                                                                                                                                                                                                                                                                                                                                                                                                                                                                                                                                                                                                                                                                                                                                                                                                                                                                                                                                                                                                                                                                                                                                              |
|-------------|-----------------------------------------------------------|--------------------------------------------------------------------------------------------------------------------------------------------------------------------------------------------------------------------------------------------------------------------------------------------------------------------------------------------------------------------------------------------------------------------------------------------------------------------------------------------------------------------------------------------------------------------------------------------------------------------------------------------------------------------------------------------------------------------------------------------------------------------------------------------------------------------------------------------------------------------------------------------------------------------------------------------------------------------------------------------------------------------------------------------------------------------------------------------------------------------------------------------------------------------------------------------------------------------------------------------------------------------------------------------------------------------------------------------------------------------------------------------------------------------------------------------------------------------------------------------------------------------------------------------------------------------------------------------------------------------------------------------------------------------------------------------------------------------------------------------------------------------------------------------------------------------------------------------------------------------------------------------------------------------------------------------------------------------------------------------------------------------------------------------------------------------------------------------------------------------------------|
| Image       | SHUMATT COMMAND AND AND AND AND AND AND AND AND AND       | SHUMATT A                                                                                                                                                                                                                                                                                                                                                                                                                                                                                                                                                                                                                                                                                                                                                                                                                                                                                                                                                                                                                                                                                                                                                                                                                                                                                                                                                                                                                                                                                                                                                                                                                                                                                                                                                                                                                                                                                                                                                                                                                                                                                                                      |
| Name        | Injector Orifice Plate's Front Lettering                  | Injector Orifice Plate's Side Lettering                                                                                                                                                                                                                                                                                                                                                                                                                                                                                                                                                                                                                                                                                                                                                                                                                                                                                                                                                                                                                                                                                                                                                                                                                                                                                                                                                                                                                                                                                                                                                                                                                                                                                                                                                                                                                                                                                                                                                                                                                                                                                        |
| Description | Orifice plate part number: 07#                            | - CORTY - CORTY - CORTY - CORTY                                                                                                                                                                                                                                                                                                                                                                                                                                                                                                                                                                                                                                                                                                                                                                                                                                                                                                                                                                                                                                                                                                                                                                                                                                                                                                                                                                                                                                                                                                                                                                                                                                                                                                                                                                                                                                                                                                                                                                                                                                                                                                |
| No.         | 3                                                         | 4                                                                                                                                                                                                                                                                                                                                                                                                                                                                                                                                                                                                                                                                                                                                                                                                                                                                                                                                                                                                                                                                                                                                                                                                                                                                                                                                                                                                                                                                                                                                                                                                                                                                                                                                                                                                                                                                                                                                                                                                                                                                                                                              |
| lmage       | 0-25mm<br>0.001mm                                         | SHUMATT CONTRACTOR OF THE PARTY |
| Name        | Injector Orifice Plate's Thickness                        | 9-Grid Plastic Box                                                                                                                                                                                                                                                                                                                                                                                                                                                                                                                                                                                                                                                                                                                                                                                                                                                                                                                                                                                                                                                                                                                                                                                                                                                                                                                                                                                                                                                                                                                                                                                                                                                                                                                                                                                                                                                                                                                                                                                                                                                                                                             |
| Description | Injector orifice plate's thickness range: 4.02mm∽4.108mm. | Prevent damage to the orifice plates during transportation                                                                                                                                                                                                                                                                                                                                                                                                                                                                                                                                                                                                                                                                                                                                                                                                                                                                                                                                                                                                                                                                                                                                                                                                                                                                                                                                                                                                                                                                                                                                                                                                                                                                                                                                                                                                                                                                                                                                                                                                                                                                     |
| No.         | 5                                                         | 6                                                                                                                                                                                                                                                                                                                                                                                                                                                                                                                                                                                                                                                                                                                                                                                                                                                                                                                                                                                                                                                                                                                                                                                                                                                                                                                                                                                                                                                                                                                                                                                                                                                                                                                                                                                                                                                                                                                                                                                                                                                                                                                              |
| lmage       | SHUMATT                                                   | SHUMATT  (P LINX/EI  )                                                                                                                                                                                                                                                                                                                                                                                                                                                                                                                                                                                                                                                                                                                                                                                                                                                                                                                                                                                                                                                                                                                                                                                                                                                                                                                                                                                                                                                                                                                                                                                                                                                                                                                                                                                                                                                                                                                                                                                                                                                                                                         |
| Name        | Neutral Injector Orifice Plate's Individual<br>Box        | Orifice Plate's 10pcs Packing Box                                                                                                                                                                                                                                                                                                                                                                                                                                                                                                                                                                                                                                                                                                                                                                                                                                                                                                                                                                                                                                                                                                                                                                                                                                                                                                                                                                                                                                                                                                                                                                                                                                                                                                                                                                                                                                                                                                                                                                                                                                                                                              |
| Description | Prevent damage to the orifice plates during               | Liwei orifice plate's 10PCS plastic box to prevent damage to the orifice plates during                                                                                                                                                                                                                                                                                                                                                                                                                                                                                                                                                                                                                                                                                                                                                                                                                                                                                                                                                                                                                                                                                                                                                                                                                                                                                                                                                                                                                                                                                                                                                                                                                                                                                                                                                                                                                                                                                                                                                                                                                                         |
| Description | transportation                                            | transportation                                                                                                                                                                                                                                                                                                                                                                                                                                                                                                                                                                                                                                                                                                                                                                                                                                                                                                                                                                                                                                                                                                                                                                                                                                                                                                                                                                                                                                                                                                                                                                                                                                                                                                                                                                                                                                                                                                                                                                                                                                                                                                                 |