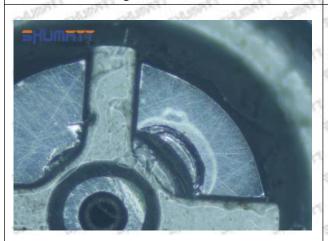

### (1) 23670-09280 Injector Orifice Plate 07# Testing

All 23670-09280 injector orifice plate 07# parts are subjected to A-hole flow test, Z-hole flow test, precision test, high temperature test, low temperature test, pressure test, leakage test, durability test, and various working condition tests.

#### (2) 23670-09280 Injector Orifice Plate 07# Inspection

The factory inspection of 23670-09280 injector orifice plate 07# is undergone three inspections - full inspection, random inspection, and batch inspection. Different brands of test benches are used to test 23670-09280 injector orifice plate 07# for a total of no less than three times for factory inspection, and 23670-09280 injector orifice plate 07# installation testing environment are progressed in dust-free workshop.