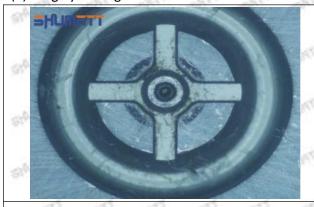

#### (2) 23670-09280 Injector Orifice Plate 07# Part Number Common Writing

07#, 7#, 07, 7, 295040-6120, 2950406120, 2950406120

#### 1.3. 23670-09280 Injector Orifice Plate 07# Specifications and Dimensions

Injector Orifice Plate's Size: 2cm\*2 cm \*1 cm Injector Orifice Plate's Box Size: 7cm \*7 cm \*2 cm Injector Orifice Plate's Package Size: 8 cm \* 8cm Injector Orifice Plate's Net Weight: 0.015kg Injector Orifice Plate's Gross Weight: 0.03kg