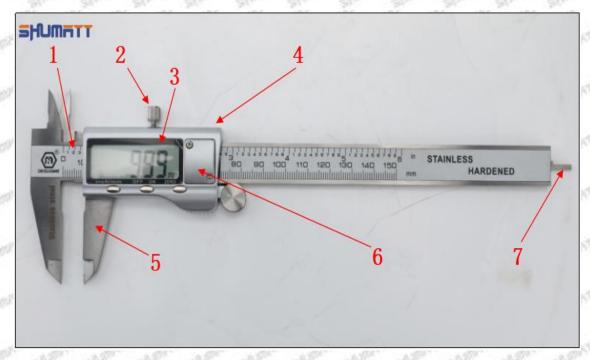

## (2) 23670-09280 Injector Orifice Plate 07# Customized Items

| No.         | 1 1                                                       | 2                                                                                                                                                                                                                                                                                                                                                                                                                                                                                                                                                                                                                                                                                                                                                                                                                                                                                                                                                                                                                                                                                                                                                                                                                                                                                                                                                                                                                                                                                                                                                                                                                                                                                                                                                                                                                                                                                                                                                                                                                                                                                                                              |
|-------------|-----------------------------------------------------------|--------------------------------------------------------------------------------------------------------------------------------------------------------------------------------------------------------------------------------------------------------------------------------------------------------------------------------------------------------------------------------------------------------------------------------------------------------------------------------------------------------------------------------------------------------------------------------------------------------------------------------------------------------------------------------------------------------------------------------------------------------------------------------------------------------------------------------------------------------------------------------------------------------------------------------------------------------------------------------------------------------------------------------------------------------------------------------------------------------------------------------------------------------------------------------------------------------------------------------------------------------------------------------------------------------------------------------------------------------------------------------------------------------------------------------------------------------------------------------------------------------------------------------------------------------------------------------------------------------------------------------------------------------------------------------------------------------------------------------------------------------------------------------------------------------------------------------------------------------------------------------------------------------------------------------------------------------------------------------------------------------------------------------------------------------------------------------------------------------------------------------|
| Image       | SHUMATT COMMAND AND AND AND AND AND AND AND AND AND       | SHUMATT A                                                                                                                                                                                                                                                                                                                                                                                                                                                                                                                                                                                                                                                                                                                                                                                                                                                                                                                                                                                                                                                                                                                                                                                                                                                                                                                                                                                                                                                                                                                                                                                                                                                                                                                                                                                                                                                                                                                                                                                                                                                                                                                      |
| Name        | Injector Orifice Plate's Front Lettering                  | Injector Orifice Plate's Side Lettering                                                                                                                                                                                                                                                                                                                                                                                                                                                                                                                                                                                                                                                                                                                                                                                                                                                                                                                                                                                                                                                                                                                                                                                                                                                                                                                                                                                                                                                                                                                                                                                                                                                                                                                                                                                                                                                                                                                                                                                                                                                                                        |
| Description | Orifice plate part number: 07#                            | - CORTY - CORTY - CORTY - CORTY                                                                                                                                                                                                                                                                                                                                                                                                                                                                                                                                                                                                                                                                                                                                                                                                                                                                                                                                                                                                                                                                                                                                                                                                                                                                                                                                                                                                                                                                                                                                                                                                                                                                                                                                                                                                                                                                                                                                                                                                                                                                                                |
| No.         | 3                                                         | 4                                                                                                                                                                                                                                                                                                                                                                                                                                                                                                                                                                                                                                                                                                                                                                                                                                                                                                                                                                                                                                                                                                                                                                                                                                                                                                                                                                                                                                                                                                                                                                                                                                                                                                                                                                                                                                                                                                                                                                                                                                                                                                                              |
| lmage       | 0-25mm<br>0.001mm                                         | SHUMATT CONTRACTOR OF THE PARTY |
| Name        | Injector Orifice Plate's Thickness                        | 9-Grid Plastic Box                                                                                                                                                                                                                                                                                                                                                                                                                                                                                                                                                                                                                                                                                                                                                                                                                                                                                                                                                                                                                                                                                                                                                                                                                                                                                                                                                                                                                                                                                                                                                                                                                                                                                                                                                                                                                                                                                                                                                                                                                                                                                                             |
| Description | Injector orifice plate's thickness range: 4.02mm∽4.108mm. | Prevent damage to the orifice plates during transportation                                                                                                                                                                                                                                                                                                                                                                                                                                                                                                                                                                                                                                                                                                                                                                                                                                                                                                                                                                                                                                                                                                                                                                                                                                                                                                                                                                                                                                                                                                                                                                                                                                                                                                                                                                                                                                                                                                                                                                                                                                                                     |
| No.         | 5                                                         | 6                                                                                                                                                                                                                                                                                                                                                                                                                                                                                                                                                                                                                                                                                                                                                                                                                                                                                                                                                                                                                                                                                                                                                                                                                                                                                                                                                                                                                                                                                                                                                                                                                                                                                                                                                                                                                                                                                                                                                                                                                                                                                                                              |
| lmage       | SHUMATT                                                   | SHUMATT  (P LINX/EI  )                                                                                                                                                                                                                                                                                                                                                                                                                                                                                                                                                                                                                                                                                                                                                                                                                                                                                                                                                                                                                                                                                                                                                                                                                                                                                                                                                                                                                                                                                                                                                                                                                                                                                                                                                                                                                                                                                                                                                                                                                                                                                                         |
| Name        | Neutral Injector Orifice Plate's Individual<br>Box        | Orifice Plate's 10pcs Packing Box                                                                                                                                                                                                                                                                                                                                                                                                                                                                                                                                                                                                                                                                                                                                                                                                                                                                                                                                                                                                                                                                                                                                                                                                                                                                                                                                                                                                                                                                                                                                                                                                                                                                                                                                                                                                                                                                                                                                                                                                                                                                                              |
| Description | Prevent damage to the orifice plates during               | Liwei orifice plate's 10PCS plastic box to prevent damage to the orifice plates during                                                                                                                                                                                                                                                                                                                                                                                                                                                                                                                                                                                                                                                                                                                                                                                                                                                                                                                                                                                                                                                                                                                                                                                                                                                                                                                                                                                                                                                                                                                                                                                                                                                                                                                                                                                                                                                                                                                                                                                                                                         |
| Description | transportation                                            | transportation                                                                                                                                                                                                                                                                                                                                                                                                                                                                                                                                                                                                                                                                                                                                                                                                                                                                                                                                                                                                                                                                                                                                                                                                                                                                                                                                                                                                                                                                                                                                                                                                                                                                                                                                                                                                                                                                                                                                                                                                                                                                                                                 |