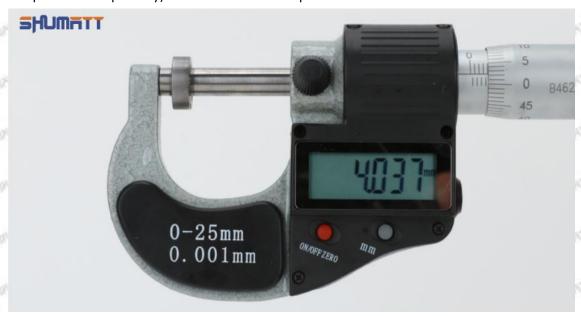

## (2) 23670-09280 Injector Orifice Plate 07# Customized Items

| No.         | 1 1                                                       | 2                                                                                                                                                                                                                                                                                                                                                                                                                                                                                                                                                                                                                                                                                                                                                                                                                                                                                                                                                                                                                                                                                                                                                                                                                                                                                                                                                                                                                                                                                                                                                                                                                                                                                                                                                                                                                                                                                                                                                                                                                                                                                                                              |
|-------------|-----------------------------------------------------------|--------------------------------------------------------------------------------------------------------------------------------------------------------------------------------------------------------------------------------------------------------------------------------------------------------------------------------------------------------------------------------------------------------------------------------------------------------------------------------------------------------------------------------------------------------------------------------------------------------------------------------------------------------------------------------------------------------------------------------------------------------------------------------------------------------------------------------------------------------------------------------------------------------------------------------------------------------------------------------------------------------------------------------------------------------------------------------------------------------------------------------------------------------------------------------------------------------------------------------------------------------------------------------------------------------------------------------------------------------------------------------------------------------------------------------------------------------------------------------------------------------------------------------------------------------------------------------------------------------------------------------------------------------------------------------------------------------------------------------------------------------------------------------------------------------------------------------------------------------------------------------------------------------------------------------------------------------------------------------------------------------------------------------------------------------------------------------------------------------------------------------|
| Image       | SHUMATT COMMAND AND AND AND AND AND AND AND AND AND       | SHUMATT A                                                                                                                                                                                                                                                                                                                                                                                                                                                                                                                                                                                                                                                                                                                                                                                                                                                                                                                                                                                                                                                                                                                                                                                                                                                                                                                                                                                                                                                                                                                                                                                                                                                                                                                                                                                                                                                                                                                                                                                                                                                                                                                      |
| Name        | Injector Orifice Plate's Front Lettering                  | Injector Orifice Plate's Side Lettering                                                                                                                                                                                                                                                                                                                                                                                                                                                                                                                                                                                                                                                                                                                                                                                                                                                                                                                                                                                                                                                                                                                                                                                                                                                                                                                                                                                                                                                                                                                                                                                                                                                                                                                                                                                                                                                                                                                                                                                                                                                                                        |
| Description | Orifice plate part number: 07#                            | - CORTY - CORTY - CORTY - CORTY                                                                                                                                                                                                                                                                                                                                                                                                                                                                                                                                                                                                                                                                                                                                                                                                                                                                                                                                                                                                                                                                                                                                                                                                                                                                                                                                                                                                                                                                                                                                                                                                                                                                                                                                                                                                                                                                                                                                                                                                                                                                                                |
| No.         | 3                                                         | 4                                                                                                                                                                                                                                                                                                                                                                                                                                                                                                                                                                                                                                                                                                                                                                                                                                                                                                                                                                                                                                                                                                                                                                                                                                                                                                                                                                                                                                                                                                                                                                                                                                                                                                                                                                                                                                                                                                                                                                                                                                                                                                                              |
| lmage       | 0-25mm<br>0.001mm                                         | SHUMATT CONTRACTOR OF THE PARTY |
| Name        | Injector Orifice Plate's Thickness                        | 9-Grid Plastic Box                                                                                                                                                                                                                                                                                                                                                                                                                                                                                                                                                                                                                                                                                                                                                                                                                                                                                                                                                                                                                                                                                                                                                                                                                                                                                                                                                                                                                                                                                                                                                                                                                                                                                                                                                                                                                                                                                                                                                                                                                                                                                                             |
| Description | Injector orifice plate's thickness range: 4.02mm∽4.108mm. | Prevent damage to the orifice plates during transportation                                                                                                                                                                                                                                                                                                                                                                                                                                                                                                                                                                                                                                                                                                                                                                                                                                                                                                                                                                                                                                                                                                                                                                                                                                                                                                                                                                                                                                                                                                                                                                                                                                                                                                                                                                                                                                                                                                                                                                                                                                                                     |
| No.         | 5                                                         | 6                                                                                                                                                                                                                                                                                                                                                                                                                                                                                                                                                                                                                                                                                                                                                                                                                                                                                                                                                                                                                                                                                                                                                                                                                                                                                                                                                                                                                                                                                                                                                                                                                                                                                                                                                                                                                                                                                                                                                                                                                                                                                                                              |
| lmage       | SHUMATT                                                   | SHUMATT  (P LINX/EI  )                                                                                                                                                                                                                                                                                                                                                                                                                                                                                                                                                                                                                                                                                                                                                                                                                                                                                                                                                                                                                                                                                                                                                                                                                                                                                                                                                                                                                                                                                                                                                                                                                                                                                                                                                                                                                                                                                                                                                                                                                                                                                                         |
| Name        | Neutral Injector Orifice Plate's Individual<br>Box        | Orifice Plate's 10pcs Packing Box                                                                                                                                                                                                                                                                                                                                                                                                                                                                                                                                                                                                                                                                                                                                                                                                                                                                                                                                                                                                                                                                                                                                                                                                                                                                                                                                                                                                                                                                                                                                                                                                                                                                                                                                                                                                                                                                                                                                                                                                                                                                                              |
| Description | Prevent damage to the orifice plates during               | Liwei orifice plate's 10PCS plastic box to prevent damage to the orifice plates during                                                                                                                                                                                                                                                                                                                                                                                                                                                                                                                                                                                                                                                                                                                                                                                                                                                                                                                                                                                                                                                                                                                                                                                                                                                                                                                                                                                                                                                                                                                                                                                                                                                                                                                                                                                                                                                                                                                                                                                                                                         |
| Description | transportation                                            | transportation                                                                                                                                                                                                                                                                                                                                                                                                                                                                                                                                                                                                                                                                                                                                                                                                                                                                                                                                                                                                                                                                                                                                                                                                                                                                                                                                                                                                                                                                                                                                                                                                                                                                                                                                                                                                                                                                                                                                                                                                                                                                                                                 |