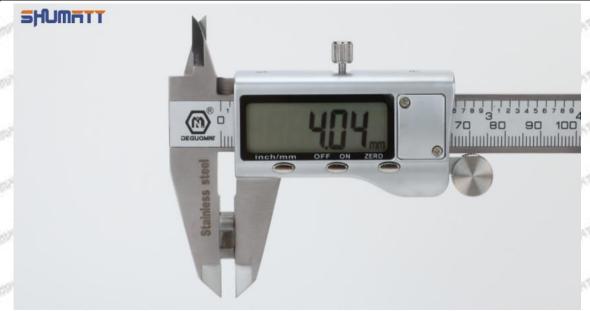

## (2) 23670-09280 Injector Orifice Plate 07# Customized Items

| No.         | 1 1                                                       | 2                                                                                                                                                                                                                                                                                                                                                                                                                                                                                                                                                                                                                                                                                                                                                                                                                                                                                                                                                                                                                                                                                                                                                                                                                                                                                                                                                                                                                                                                                                                                                                                                                                                                                                                                                                                                                                                                                                                                                                                                                                                                                                                              |
|-------------|-----------------------------------------------------------|--------------------------------------------------------------------------------------------------------------------------------------------------------------------------------------------------------------------------------------------------------------------------------------------------------------------------------------------------------------------------------------------------------------------------------------------------------------------------------------------------------------------------------------------------------------------------------------------------------------------------------------------------------------------------------------------------------------------------------------------------------------------------------------------------------------------------------------------------------------------------------------------------------------------------------------------------------------------------------------------------------------------------------------------------------------------------------------------------------------------------------------------------------------------------------------------------------------------------------------------------------------------------------------------------------------------------------------------------------------------------------------------------------------------------------------------------------------------------------------------------------------------------------------------------------------------------------------------------------------------------------------------------------------------------------------------------------------------------------------------------------------------------------------------------------------------------------------------------------------------------------------------------------------------------------------------------------------------------------------------------------------------------------------------------------------------------------------------------------------------------------|
| Image       | SHUMATT COMMAND AND AND AND AND AND AND AND AND AND       | SHUMATT A                                                                                                                                                                                                                                                                                                                                                                                                                                                                                                                                                                                                                                                                                                                                                                                                                                                                                                                                                                                                                                                                                                                                                                                                                                                                                                                                                                                                                                                                                                                                                                                                                                                                                                                                                                                                                                                                                                                                                                                                                                                                                                                      |
| Name        | Injector Orifice Plate's Front Lettering                  | Injector Orifice Plate's Side Lettering                                                                                                                                                                                                                                                                                                                                                                                                                                                                                                                                                                                                                                                                                                                                                                                                                                                                                                                                                                                                                                                                                                                                                                                                                                                                                                                                                                                                                                                                                                                                                                                                                                                                                                                                                                                                                                                                                                                                                                                                                                                                                        |
| Description | Orifice plate part number: 07#                            | - CORTY - CORTY - CORTY - CORTY                                                                                                                                                                                                                                                                                                                                                                                                                                                                                                                                                                                                                                                                                                                                                                                                                                                                                                                                                                                                                                                                                                                                                                                                                                                                                                                                                                                                                                                                                                                                                                                                                                                                                                                                                                                                                                                                                                                                                                                                                                                                                                |
| No.         | 3                                                         | 4                                                                                                                                                                                                                                                                                                                                                                                                                                                                                                                                                                                                                                                                                                                                                                                                                                                                                                                                                                                                                                                                                                                                                                                                                                                                                                                                                                                                                                                                                                                                                                                                                                                                                                                                                                                                                                                                                                                                                                                                                                                                                                                              |
| lmage       | 0-25mm<br>0.001mm                                         | SHUMATT CONTRACTOR OF THE PARTY |
| Name        | Injector Orifice Plate's Thickness                        | 9-Grid Plastic Box                                                                                                                                                                                                                                                                                                                                                                                                                                                                                                                                                                                                                                                                                                                                                                                                                                                                                                                                                                                                                                                                                                                                                                                                                                                                                                                                                                                                                                                                                                                                                                                                                                                                                                                                                                                                                                                                                                                                                                                                                                                                                                             |
| Description | Injector orifice plate's thickness range: 4.02mm∽4.108mm. | Prevent damage to the orifice plates during transportation                                                                                                                                                                                                                                                                                                                                                                                                                                                                                                                                                                                                                                                                                                                                                                                                                                                                                                                                                                                                                                                                                                                                                                                                                                                                                                                                                                                                                                                                                                                                                                                                                                                                                                                                                                                                                                                                                                                                                                                                                                                                     |
| No.         | 5                                                         | 6                                                                                                                                                                                                                                                                                                                                                                                                                                                                                                                                                                                                                                                                                                                                                                                                                                                                                                                                                                                                                                                                                                                                                                                                                                                                                                                                                                                                                                                                                                                                                                                                                                                                                                                                                                                                                                                                                                                                                                                                                                                                                                                              |
| lmage       | SHUMATT                                                   | SHUMATT  (P LINX/EI  )                                                                                                                                                                                                                                                                                                                                                                                                                                                                                                                                                                                                                                                                                                                                                                                                                                                                                                                                                                                                                                                                                                                                                                                                                                                                                                                                                                                                                                                                                                                                                                                                                                                                                                                                                                                                                                                                                                                                                                                                                                                                                                         |
| Name        | Neutral Injector Orifice Plate's Individual<br>Box        | Orifice Plate's 10pcs Packing Box                                                                                                                                                                                                                                                                                                                                                                                                                                                                                                                                                                                                                                                                                                                                                                                                                                                                                                                                                                                                                                                                                                                                                                                                                                                                                                                                                                                                                                                                                                                                                                                                                                                                                                                                                                                                                                                                                                                                                                                                                                                                                              |
| Description | Prevent damage to the orifice plates during               | Liwei orifice plate's 10PCS plastic box to prevent damage to the orifice plates during                                                                                                                                                                                                                                                                                                                                                                                                                                                                                                                                                                                                                                                                                                                                                                                                                                                                                                                                                                                                                                                                                                                                                                                                                                                                                                                                                                                                                                                                                                                                                                                                                                                                                                                                                                                                                                                                                                                                                                                                                                         |
| Description | transportation                                            | transportation                                                                                                                                                                                                                                                                                                                                                                                                                                                                                                                                                                                                                                                                                                                                                                                                                                                                                                                                                                                                                                                                                                                                                                                                                                                                                                                                                                                                                                                                                                                                                                                                                                                                                                                                                                                                                                                                                                                                                                                                                                                                                                                 |