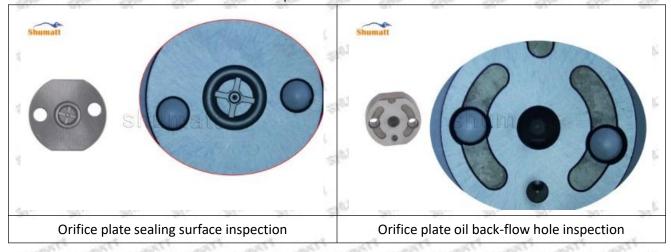

### (1) 23670-09280 Injector Orifice Plate 07# Testing

All 23670-09280 injector orifice plate 07# parts are subjected to A-hole flow test, Z-hole flow test, precision test, high temperature test, low temperature test, pressure test, leakage test, durability test, and various working condition tests.

#### (2) 23670-09280 Injector Orifice Plate 07# Inspection

The factory inspection of 23670-09280 injector orifice plate 07# is undergone three inspections - full inspection, random inspection, and batch inspection. Different brands of test benches are used to test 23670-09280 injector orifice plate 07# for a total of no less than three times for factory inspection, and 23670-09280 injector orifice plate 07# installation testing environment are progressed in dust-free workshop.