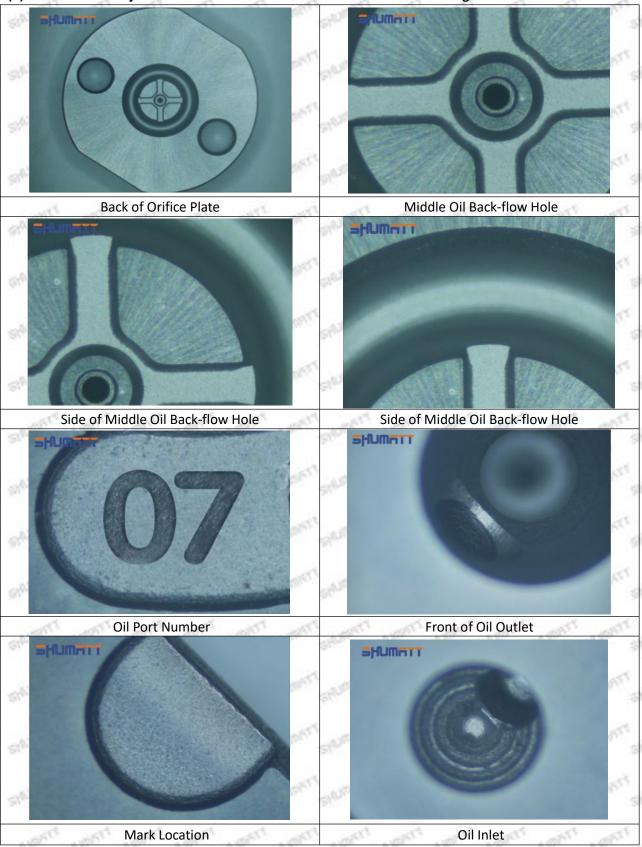

## (2) 23670-09280 Injector Orifice Plate 07# Customized Items

| No.         | 1 1                                                       | 2                                                                                                                                                                                                                                                                                                                                                                                                                                                                                                                                                                                                                                                                                                                                                                                                                                                                                                                                                                                                                                                                                                                                                                                                                                                                                                                                                                                                                                                                                                                                                                                                                                                                                                                                                                                                                                                                                                                                                                                                                                                                                                                              |
|-------------|-----------------------------------------------------------|--------------------------------------------------------------------------------------------------------------------------------------------------------------------------------------------------------------------------------------------------------------------------------------------------------------------------------------------------------------------------------------------------------------------------------------------------------------------------------------------------------------------------------------------------------------------------------------------------------------------------------------------------------------------------------------------------------------------------------------------------------------------------------------------------------------------------------------------------------------------------------------------------------------------------------------------------------------------------------------------------------------------------------------------------------------------------------------------------------------------------------------------------------------------------------------------------------------------------------------------------------------------------------------------------------------------------------------------------------------------------------------------------------------------------------------------------------------------------------------------------------------------------------------------------------------------------------------------------------------------------------------------------------------------------------------------------------------------------------------------------------------------------------------------------------------------------------------------------------------------------------------------------------------------------------------------------------------------------------------------------------------------------------------------------------------------------------------------------------------------------------|
| Image       | SHUMATT COMMAND AND AND AND AND AND AND AND AND AND       | SHUMATT A                                                                                                                                                                                                                                                                                                                                                                                                                                                                                                                                                                                                                                                                                                                                                                                                                                                                                                                                                                                                                                                                                                                                                                                                                                                                                                                                                                                                                                                                                                                                                                                                                                                                                                                                                                                                                                                                                                                                                                                                                                                                                                                      |
| Name        | Injector Orifice Plate's Front Lettering                  | Injector Orifice Plate's Side Lettering                                                                                                                                                                                                                                                                                                                                                                                                                                                                                                                                                                                                                                                                                                                                                                                                                                                                                                                                                                                                                                                                                                                                                                                                                                                                                                                                                                                                                                                                                                                                                                                                                                                                                                                                                                                                                                                                                                                                                                                                                                                                                        |
| Description | Orifice plate part number: 07#                            | - CORTY - CORTY - CORTY - CORTY                                                                                                                                                                                                                                                                                                                                                                                                                                                                                                                                                                                                                                                                                                                                                                                                                                                                                                                                                                                                                                                                                                                                                                                                                                                                                                                                                                                                                                                                                                                                                                                                                                                                                                                                                                                                                                                                                                                                                                                                                                                                                                |
| No.         | 3                                                         | 4                                                                                                                                                                                                                                                                                                                                                                                                                                                                                                                                                                                                                                                                                                                                                                                                                                                                                                                                                                                                                                                                                                                                                                                                                                                                                                                                                                                                                                                                                                                                                                                                                                                                                                                                                                                                                                                                                                                                                                                                                                                                                                                              |
| lmage       | 0-25mm<br>0.001mm                                         | SHUMATT CONTRACTOR OF THE PARTY |
| Name        | Injector Orifice Plate's Thickness                        | 9-Grid Plastic Box                                                                                                                                                                                                                                                                                                                                                                                                                                                                                                                                                                                                                                                                                                                                                                                                                                                                                                                                                                                                                                                                                                                                                                                                                                                                                                                                                                                                                                                                                                                                                                                                                                                                                                                                                                                                                                                                                                                                                                                                                                                                                                             |
| Description | Injector orifice plate's thickness range: 4.02mm∽4.108mm. | Prevent damage to the orifice plates during transportation                                                                                                                                                                                                                                                                                                                                                                                                                                                                                                                                                                                                                                                                                                                                                                                                                                                                                                                                                                                                                                                                                                                                                                                                                                                                                                                                                                                                                                                                                                                                                                                                                                                                                                                                                                                                                                                                                                                                                                                                                                                                     |
| No.         | 5                                                         | 6                                                                                                                                                                                                                                                                                                                                                                                                                                                                                                                                                                                                                                                                                                                                                                                                                                                                                                                                                                                                                                                                                                                                                                                                                                                                                                                                                                                                                                                                                                                                                                                                                                                                                                                                                                                                                                                                                                                                                                                                                                                                                                                              |
| lmage       | SHUMATT                                                   | SHUMATT  (P LINX/EI  )                                                                                                                                                                                                                                                                                                                                                                                                                                                                                                                                                                                                                                                                                                                                                                                                                                                                                                                                                                                                                                                                                                                                                                                                                                                                                                                                                                                                                                                                                                                                                                                                                                                                                                                                                                                                                                                                                                                                                                                                                                                                                                         |
| Name        | Neutral Injector Orifice Plate's Individual<br>Box        | Orifice Plate's 10pcs Packing Box                                                                                                                                                                                                                                                                                                                                                                                                                                                                                                                                                                                                                                                                                                                                                                                                                                                                                                                                                                                                                                                                                                                                                                                                                                                                                                                                                                                                                                                                                                                                                                                                                                                                                                                                                                                                                                                                                                                                                                                                                                                                                              |
| Description | Prevent damage to the orifice plates during               | Liwei orifice plate's 10PCS plastic box to prevent damage to the orifice plates during                                                                                                                                                                                                                                                                                                                                                                                                                                                                                                                                                                                                                                                                                                                                                                                                                                                                                                                                                                                                                                                                                                                                                                                                                                                                                                                                                                                                                                                                                                                                                                                                                                                                                                                                                                                                                                                                                                                                                                                                                                         |
| Description | transportation                                            | transportation                                                                                                                                                                                                                                                                                                                                                                                                                                                                                                                                                                                                                                                                                                                                                                                                                                                                                                                                                                                                                                                                                                                                                                                                                                                                                                                                                                                                                                                                                                                                                                                                                                                                                                                                                                                                                                                                                                                                                                                                                                                                                                                 |