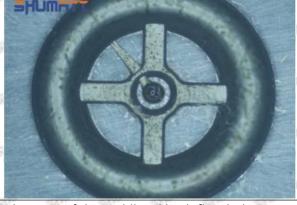

# 23670-09280 Injector Orifice Plate 07# Technical File

SKU1 G1Z11000000007

SKU2 G1L320000007DZ

SKU3 G1L32950400700

SKU4 G1N12950400700

SKU5 G1Z172950400700