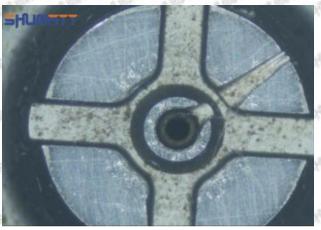

### (1) 23670-09280 Injector Orifice Plate 07# Testing

All 23670-09280 injector orifice plate 07# parts are subjected to A-hole flow test, Z-hole flow test, precision test, high temperature test, low temperature test, pressure test, leakage test, durability test, and various working condition tests.

#### (2) 23670-09280 Injector Orifice Plate 07# Inspection

The factory inspection of 23670-09280 injector orifice plate 07# is undergone three inspections - full inspection, random inspection, and batch inspection. Different brands of test benches are used to test 23670-09280 injector orifice plate 07# for a total of no less than three times for factory inspection, and 23670-09280 injector orifice plate 07# installation testing environment are progressed in dust-free workshop.