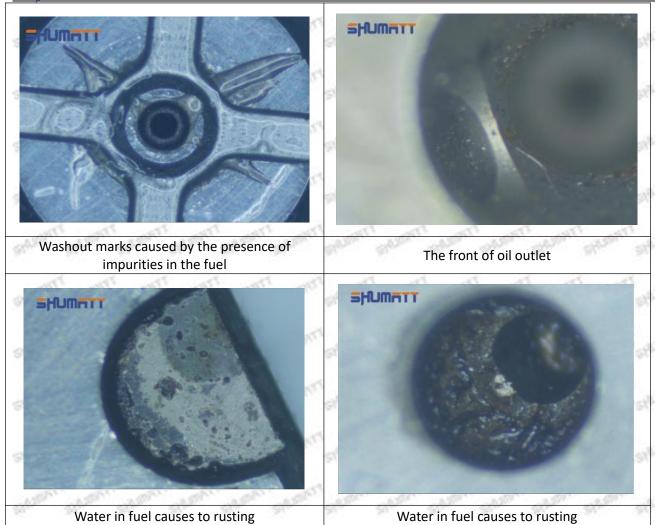

### (1) 23670-09280 Injector Orifice Plate 07# Testing

All 23670-09280 injector orifice plate 07# parts are subjected to A-hole flow test, Z-hole flow test, precision test, high temperature test, low temperature test, pressure test, leakage test, durability test, and various working condition tests.

#### (2) 23670-09280 Injector Orifice Plate 07# Inspection

The factory inspection of 23670-09280 injector orifice plate 07# is undergone three inspections - full inspection, random inspection, and batch inspection. Different brands of test benches are used to test 23670-09280 injector orifice plate 07# for a total of no less than three times for factory inspection, and 23670-09280 injector orifice plate 07# installation testing environment are progressed in dust-free workshop.