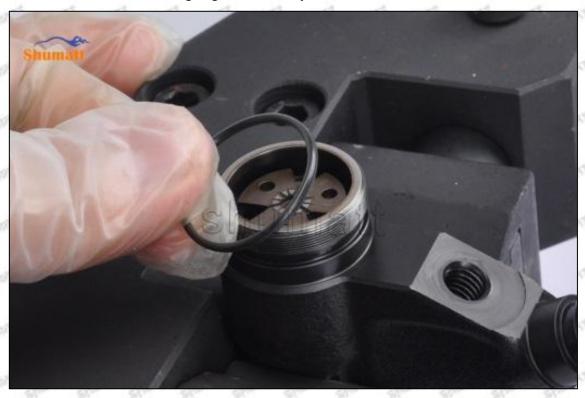

### (1) 23670-09280 Injector Orifice Plate 07# Testing

All 23670-09280 injector orifice plate 07# parts are subjected to A-hole flow test, Z-hole flow test, precision test, high temperature test, low temperature test, pressure test, leakage test, durability test, and various working condition tests.

#### (2) 23670-09280 Injector Orifice Plate 07# Inspection

The factory inspection of 23670-09280 injector orifice plate 07# is undergone three inspections - full inspection, random inspection, and batch inspection. Different brands of test benches are used to test 23670-09280 injector orifice plate 07# for a total of no less than three times for factory inspection, and 23670-09280 injector orifice plate 07# installation testing environment are progressed in dust-free workshop.