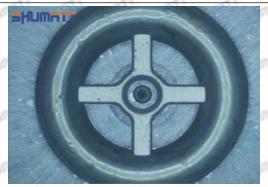

# 23670-09280 Injector Orifice Plate 07# Technical File

SKU1 G1Z11000000007

SKU2 G1L320000007DZ

SKU3 G1L32950400700

SKU4 G1N12950400700

SKU5 G1Z172950400700