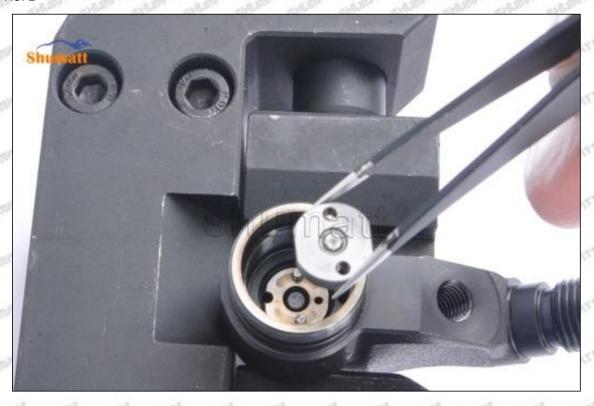

#### (2) 23670-09280 Injector Orifice Plate 07# Inspection

The factory inspection of 23670-09280 injector orifice plate 07# is undergone three inspections - full inspection, random inspection, and batch inspection. Different brands of test benches are used to test 23670-09280 injector orifice plate 07# for a total of no less than three times for factory inspection, and 23670-09280 injector orifice plate 07# installation testing environment are progressed in dust-free workshop.