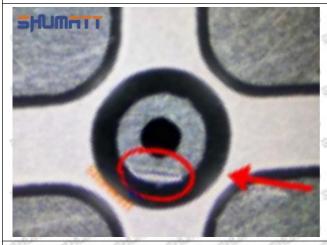

#### (2) 23670-09280 Injector Orifice Plate 07# Inspection

The factory inspection of 23670-09280 injector orifice plate 07# is undergone three inspections - full inspection, random inspection, and batch inspection. Different brands of test benches are used to test 23670-09280 injector orifice plate 07# for a total of no less than three times for factory inspection, and 23670-09280 injector orifice plate 07# installation testing environment are progressed in dust-free workshop.