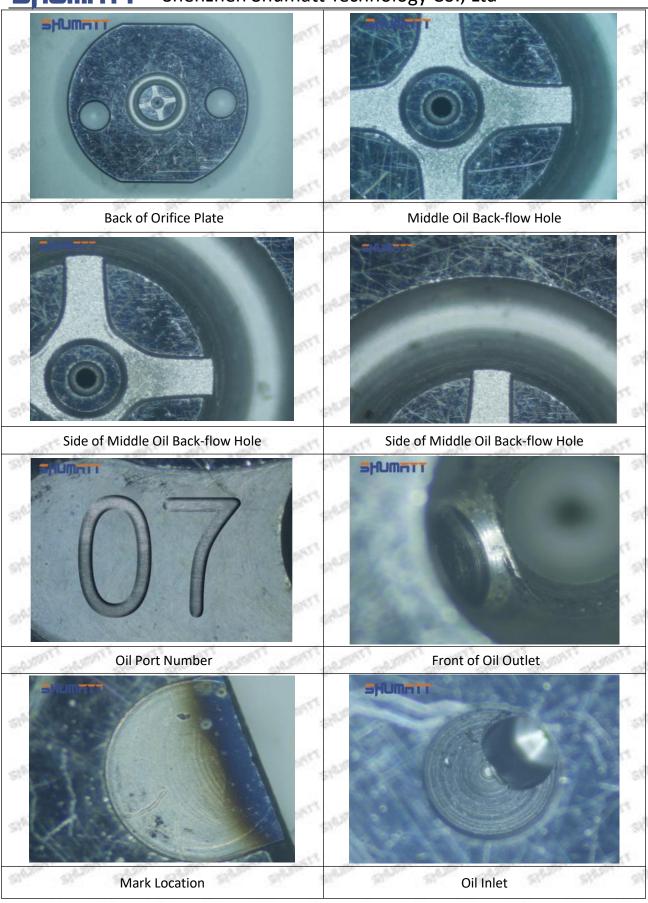

## (2) 23670-09280 Injector Orifice Plate 07# Customized Items

| No.         | 1 1                                                       | 2                                                                                                                                                                                                                                                                                                                                                                                                                                                                                                                                                                                                                                                                                                                                                                                                                                                                                                                                                                                                                                                                                                                                                                                                                                                                                                                                                                                                                                                                                                                                                                                                                                                                                                                                                                                                                                                                                                                                                                                                                                                                                                                              |
|-------------|-----------------------------------------------------------|--------------------------------------------------------------------------------------------------------------------------------------------------------------------------------------------------------------------------------------------------------------------------------------------------------------------------------------------------------------------------------------------------------------------------------------------------------------------------------------------------------------------------------------------------------------------------------------------------------------------------------------------------------------------------------------------------------------------------------------------------------------------------------------------------------------------------------------------------------------------------------------------------------------------------------------------------------------------------------------------------------------------------------------------------------------------------------------------------------------------------------------------------------------------------------------------------------------------------------------------------------------------------------------------------------------------------------------------------------------------------------------------------------------------------------------------------------------------------------------------------------------------------------------------------------------------------------------------------------------------------------------------------------------------------------------------------------------------------------------------------------------------------------------------------------------------------------------------------------------------------------------------------------------------------------------------------------------------------------------------------------------------------------------------------------------------------------------------------------------------------------|
| Image       | SHUMATT COMMAND AND AND AND AND AND AND AND AND AND       | SHUMATT A                                                                                                                                                                                                                                                                                                                                                                                                                                                                                                                                                                                                                                                                                                                                                                                                                                                                                                                                                                                                                                                                                                                                                                                                                                                                                                                                                                                                                                                                                                                                                                                                                                                                                                                                                                                                                                                                                                                                                                                                                                                                                                                      |
| Name        | Injector Orifice Plate's Front Lettering                  | Injector Orifice Plate's Side Lettering                                                                                                                                                                                                                                                                                                                                                                                                                                                                                                                                                                                                                                                                                                                                                                                                                                                                                                                                                                                                                                                                                                                                                                                                                                                                                                                                                                                                                                                                                                                                                                                                                                                                                                                                                                                                                                                                                                                                                                                                                                                                                        |
| Description | Orifice plate part number: 07#                            | - CORTY - CORTY - CORTY - CORTY                                                                                                                                                                                                                                                                                                                                                                                                                                                                                                                                                                                                                                                                                                                                                                                                                                                                                                                                                                                                                                                                                                                                                                                                                                                                                                                                                                                                                                                                                                                                                                                                                                                                                                                                                                                                                                                                                                                                                                                                                                                                                                |
| No.         | 3                                                         | 4                                                                                                                                                                                                                                                                                                                                                                                                                                                                                                                                                                                                                                                                                                                                                                                                                                                                                                                                                                                                                                                                                                                                                                                                                                                                                                                                                                                                                                                                                                                                                                                                                                                                                                                                                                                                                                                                                                                                                                                                                                                                                                                              |
| lmage       | 0-25mm<br>0.001mm                                         | SHUMATT CONTRACTOR OF THE PARTY |
| Name        | Injector Orifice Plate's Thickness                        | 9-Grid Plastic Box                                                                                                                                                                                                                                                                                                                                                                                                                                                                                                                                                                                                                                                                                                                                                                                                                                                                                                                                                                                                                                                                                                                                                                                                                                                                                                                                                                                                                                                                                                                                                                                                                                                                                                                                                                                                                                                                                                                                                                                                                                                                                                             |
| Description | Injector orifice plate's thickness range: 4.02mm∽4.108mm. | Prevent damage to the orifice plates during transportation                                                                                                                                                                                                                                                                                                                                                                                                                                                                                                                                                                                                                                                                                                                                                                                                                                                                                                                                                                                                                                                                                                                                                                                                                                                                                                                                                                                                                                                                                                                                                                                                                                                                                                                                                                                                                                                                                                                                                                                                                                                                     |
| No.         | 5                                                         | 6                                                                                                                                                                                                                                                                                                                                                                                                                                                                                                                                                                                                                                                                                                                                                                                                                                                                                                                                                                                                                                                                                                                                                                                                                                                                                                                                                                                                                                                                                                                                                                                                                                                                                                                                                                                                                                                                                                                                                                                                                                                                                                                              |
| lmage       | SHUMATT                                                   | SHUMATT  (P LINX/EI  )                                                                                                                                                                                                                                                                                                                                                                                                                                                                                                                                                                                                                                                                                                                                                                                                                                                                                                                                                                                                                                                                                                                                                                                                                                                                                                                                                                                                                                                                                                                                                                                                                                                                                                                                                                                                                                                                                                                                                                                                                                                                                                         |
| Name        | Neutral Injector Orifice Plate's Individual<br>Box        | Orifice Plate's 10pcs Packing Box                                                                                                                                                                                                                                                                                                                                                                                                                                                                                                                                                                                                                                                                                                                                                                                                                                                                                                                                                                                                                                                                                                                                                                                                                                                                                                                                                                                                                                                                                                                                                                                                                                                                                                                                                                                                                                                                                                                                                                                                                                                                                              |
| Description | Prevent damage to the orifice plates during               | Liwei orifice plate's 10PCS plastic box to prevent damage to the orifice plates during                                                                                                                                                                                                                                                                                                                                                                                                                                                                                                                                                                                                                                                                                                                                                                                                                                                                                                                                                                                                                                                                                                                                                                                                                                                                                                                                                                                                                                                                                                                                                                                                                                                                                                                                                                                                                                                                                                                                                                                                                                         |
| Description | transportation                                            | transportation                                                                                                                                                                                                                                                                                                                                                                                                                                                                                                                                                                                                                                                                                                                                                                                                                                                                                                                                                                                                                                                                                                                                                                                                                                                                                                                                                                                                                                                                                                                                                                                                                                                                                                                                                                                                                                                                                                                                                                                                                                                                                                                 |