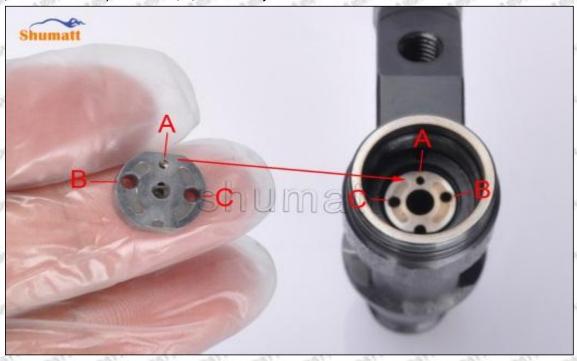

### (2) 23670-0R110 Injector Orifice Plate 07# Part Number Common Writing

07#, 7#, 07, 7, 295040-6120, 2950406120, 2950406120