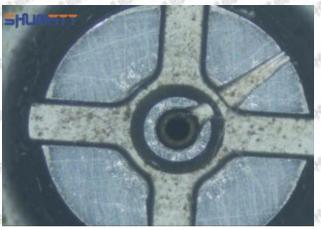

rifice plate, and causes the orifice plate to be washed out by high-pressure oil

-

### (3) Highly Damaged



Obvious Wear marks on edge



The misalignment of the semi ball causes damage to the orifice plate when installing it

Mob/WhatsApp: +86 13410541523

Email: <a href="mailto:ruby@shumatt.com">ruby@shumatt.com</a>

© 2022 Shenzhen Shumatt Technology Co., Ltd

Tel: +8675523215133

# SHUMATT

# Shenzhen Shumatt Technology Co., Ltd



The wear of the middle oil back-flow hole causes gap between semi ball and orifice plate, and causes the orifice plate to be washed out by high-pressure oil

/

### (4) More Pictures of Orifice Plate's Damage Details



The misalignment of the semi ball



Marks of the misalignment of the semi ball



The indentation of the misalignment of the semi ball



Washout marks caused by the presence of impurities in the fuel

Mob/WhatsApp: +86 13410541523

Email: ruby@shumatt.com

© 2022 Shenzhen Shumatt Technology Co., Ltd

Tel: +8675523215133





(5) Impact Classification According to The Degree of Damage to The Orifice Plate

| Damage Type                      | Severe Damaged                                                                                | General Damaged                                                                                          | C Cause Excessive oil return of injector and the vehicle engine shaking |  |
|----------------------------------|-----------------------------------------------------------------------------------------------|-----------------------------------------------------------------------------