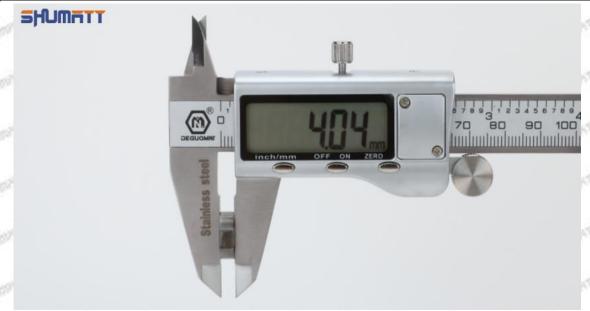

### (2) 23670-0R110 Injector Orifice Plate 07# Customized Items

| No.         | The state of the s | 2                                                                                                     |
|-------------|--------------------------------------------------------------------------------------------------------------------------------------------------------------------------------------------------------------------------------------------------------------------------------------------------------------------------------------------------------------------------------------------------------------------------------------------------------------------------------------------------------------------------------------------------------------------------------------------------------------------------------------------------------------------------------------------------------------------------------------------------------------------------------------------------------------------------------------------------------------------------------------------------------------------------------------------------------------------------------------------------------------------------------------------------------------------------------------------------------------------------------------------------------------------------------------------------------------------------------------------------------------------------------------------------------------------------------------------------------------------------------------------------------------------------------------------------------------------------------------------------------------------------------------------------------------------------------------------------------------------------------------------------------------------------------------------------------------------------------------------------------------------------------------------------------------------------------------------------------------------------------------------------------------------------------------------------------------------------------------------------------------------------------------------------------------------------------------------------------------------------------|-------------------------------------------------------------------------------------------------------|
| Image       | SHUMATT OF THE PARTY OF THE PAR | SHUMATT CAR                                                                                           |
| Name        | Injector Orifice Plate's Front Lettering                                                                                                                                                                                                                                                                                                                                                                                                                                                                                                                                                                                                                                                                                                                                                                                                                                                                                                                                                                                                                                                                                                                                                                                                                                                                                                                                                                                                                                                                                                                                                                                                                                                                                                                                                                                                                                                                                                                                                                                                                                                                                       | Injector Orifice Plate's Side Lettering                                                               |
| Description | Orifice plate part number: 07#                                                                                                                                                                                                                                                                                                                                                                                                                                                                                                                                                                                                                                                                                                                                                                                                                                                                                                                                                                                                                                                                                                                                                                                                                                                                                                                                                                                                                                                                                                                                                                                                                                                                                                                                                                                                                                                                                                                                                                                                                                                                                                 | Stylen Stylen Stylen Stylen Stylen Stylen                                                             |
| No.         |                                                                                                                                                                                                                                                                                                                                                                                                                                                                                                                                                                                                                                                                                                                                                                                                                                                                                                                                                                                                                                                                                                                                                                                                                                                                                                                                                                                                                                                                                                                                                                                                                                                                                                                                                                                                                                                                                                                                                                                                                                                                                                                                | 4                                                                                                     |
| Image       | 0-25mm<br>0.001mm                                                                                                                                                                                                                                                                                                                                                                                                                                                                                                                                                                                                                                                                                                                                                                                                                                                                                                                                                                                                                                                                                                                                                                                                                                                                                                                                                                                                                                                                                                                                                                                                                                                                                                                                                                                                                                                                                                                                                                                                                                                                                                              | SHUMATT                                                                                               |
| Name        | Injector Orifice Plate's Thickness                                                                                                                                                                                                                                                                                                                                                                                                                                                                                                                                                                                                                                                                                                                                                                                                                                                                                                                                                                                                                                                                                                                                                                                                                                                                                                                                                                                                                                                                                                                                                                                                                                                                                                                                                                                                                                                                                                                                                                                                                                                                                             | 9-Grid Plastic Box                                                                                    |
| Description | Injector orifice plate's thickness range: 4.02mm   ✓ 4.108mm.                                                                                                                                                                                                                                                                                                                                                                                                                                                                                                                                                                                                                                                                                                                                                                                                                                                                                                                                                                                                                                                                                                                                                                                                                                                                                                                                                                                                                                                                                                                                                                                                                                                                                                                                                                                                                                                                                                                                                                                                                                                                  | Prevent damage to the orifice plates during transportation                                            |
| No.         | MALE SHALL SHALL SHALL SHALL SHALL                                                                                                                                                                                                                                                                                                                                                                                                                                                                                                                                                                                                                                                                                                                                                                                                                                                                                                                                                                                                                                                                                                                                                                                                                                                                                                                                                                                                                                                                                                                                                                                                                                                                                                                                                                                                                                                                                                                                                                                                                                                                                             | 6                                                                                                     |
| Image       | SHUMATT                                                                                                                                                                                                                                                                                                                                                                                                                                                                                                                                                                                                                                                                                                                                                                                                                                                                                                                                                                                                                                                                                                                                                                                                                                                                                                                                                                                                                                                                                                                                                                                                                                                                                                                                                                                                                                                                                                                                                                                                                                                                                                                        | SHUMATT                                                                                               |
| Name        | Neutral Injector Orifice Plate's Individual<br>Box                                                                                                                                                                                                                                                                                                                                                                                                                                                                                                                                                                                                                                                                                                                                                                                                                                                                                                                                                                                                                                                                                                                                                                                                                                                                                                                                                                                                                                                                                                                                                                                                                                                                                                                                                                                                                                                                                                                                                                                                                                                                             | Orifice Plate's 10pcs Packing Box                                                                     |
| Description | Prevent damage to the orifice plates during transportation                                                                                                                                                                                                                                                                                                                                                                                                                                                                                                                                                                                                                                                                                                                                                                                                                                                                                                                                                                                                                                                                                                                                                                                                                                                                                                                                                                                                                                                                                                                                                                                                                                                                                                                                                                                                                                                                                                                                                                                                                                                                     | Liwei orifice plate's 10PCS plastic box to prevent damage to the orifice plates during transportation |
| No.         | 7                                                                                                                                                                                                                                                                                                                                                                                                                                                                                                                                                                                                                                                                                                                                                                                                                                                                                                                                                                                                                                                                                                                                                                                                                                                                                                                                                                                                                                                                                                                                                                                                                                                                                                                                                                                                                                                                                                                                                                                                                                                                                                                              | 8                                                                                                     |