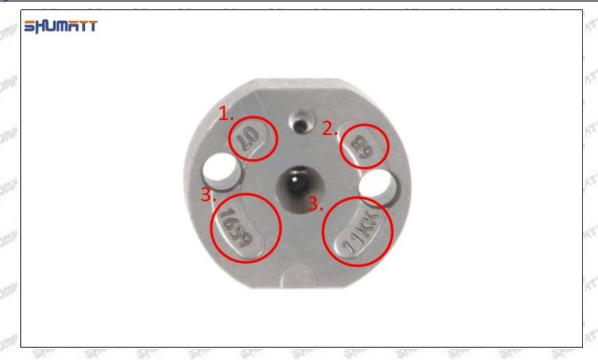

| To prevent the orifice plates from rusting.                                                                                |

▲ Minors are forbidden to use 23670-0R110 injector orifice plate 07# and orifice plate's box to avoid personal injury.

▲ The orifice plate's plastic box is recyclable and can be reused.

▲ VCI anti-rust bag is non-degradable, please dispose them properly after using.

### 1.7. 23670-0R110 Injector Orifice Plate 07# Lettering Detail's Display

#### (1) Orifice Plate's Lettering

Mob/WhatsApp: +86 13410541523 Tel: +8675523215133

Email: ruby@shumatt.com

© 2022 Shenzhen Shumatt Technology Co., Ltd





Pic No. 1

| 1: Oil Port Number | 2: Grade Recognition Number | 3: Manufacture Number | 177 Last 1 |
|--------------------|-----------------------------|-----------------------|------------|

### (2) Orifice Plate's Structure



Pic No. 2

| 4: Oil Inlet      | 5: Stabilizing Pin   | 6: Front of Oil | 7: Mark Location |
|-------------------|----------------------|-----------------|------------------|
| Story Story Story | 21/20 21/20 21/20 21 | Back-flow Hole  | 24gm 24gm 24g    |

# (3) 23670-0R110 Injector Orifice Plate 9# Liwei Orifice Plate's Multi-angle Pictures

Mob/WhatsApp: +86 13410541523 Tel: +8675523215133

Email: ruby@shumatt.com

© 2022 Shenzhen Shumatt Technology Co., Ltd

# Shenzhe

# Shenzhen Shumatt Technology Co., Ltd



Mob/WhatsApp: +86 13410541523

Email: <a href="ma