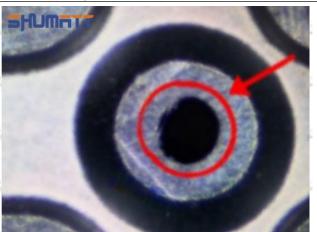

### (2) 23670-0R110 Injector Orifice Plate 07# Inspection

The factory inspection of 23670-0R110 injector orifice plate 07# is undergone three inspections - full inspection, random inspection, and batch inspection. Different brands of test benches are used to test 23670-0R110 injector orifice plate 07# for a total of no less than three times for factory inspection, and 23670-0R110 injector orifice plate 07# installation testing environment are progressed in dust-free workshop.