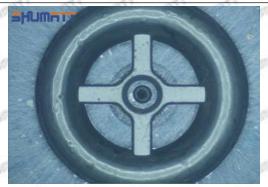

of oil return, in serious cases, the pressure can not be built up and nozzle will spray oil directly.

The blockage of the oil inlet hole (side hole) will cause small amount of oil return, the blockage of oil inlet side hole will cause the injector cannot build a pressure chamber, as a result, the injector cannot work normally.

(2) Magnified 500 times under the microscope, check the plane position of the semi ball, if there is any scratch, it is recommended to replace it.

Mob/WhatsApp: +86 13410541523 Tel: +8675523215133

Email: ruby@shumatt.com



### 2.2.23670-0R110 Injector Orifice Plate 07# Level of Damage Inspection

### (1) Slight Damaged



Mob/WhatsApp: +86 13410541523 Tel: +8675523215133

Email: <u>ruby@shumatt.com</u> Website: <u>www.shumatt.com</u>

### (2) Moderate Damaged



Wear marks on edge



The misalignment of the semi ball causes damage to the orifice plate when installing it



The wear of the middle oil back-flow hole causes gap between semi ball and orifice plate, and causes the orifice plate to be washed out by high-pressure oil

-

### (3) Highly Damaged



Obvious Wear marks on edge



The misalignment of the semi ball causes damage to the orifice plate when installing it

Mob/WhatsApp: +86 13410541523

Email: <a href="mailto:ruby@shumatt.com">ruby@shumatt.com</a>

© 2022 Shenzhen Shumatt Technology Co., Ltd

Tel: +8675523215133

# SHUMATT

# Shenzhen Shumatt Technology Co., Ltd



The wear of the middle oil back-flow hole causes gap between semi ball and orifice plate, and causes the orifice plate to be washed out by high-pressure oil

/

### (