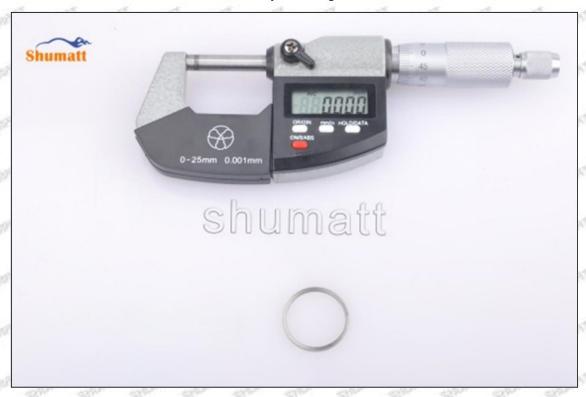

### (2) 23670-0R110 Injector Orifice Plate 07# Customized Items

| No.         | The state of the s | 2                                                                                                     |
|-------------|--------------------------------------------------------------------------------------------------------------------------------------------------------------------------------------------------------------------------------------------------------------------------------------------------------------------------------------------------------------------------------------------------------------------------------------------------------------------------------------------------------------------------------------------------------------------------------------------------------------------------------------------------------------------------------------------------------------------------------------------------------------------------------------------------------------------------------------------------------------------------------------------------------------------------------------------------------------------------------------------------------------------------------------------------------------------------------------------------------------------------------------------------------------------------------------------------------------------------------------------------------------------------------------------------------------------------------------------------------------------------------------------------------------------------------------------------------------------------------------------------------------------------------------------------------------------------------------------------------------------------------------------------------------------------------------------------------------------------------------------------------------------------------------------------------------------------------------------------------------------------------------------------------------------------------------------------------------------------------------------------------------------------------------------------------------------------------------------------------------------------------|-------------------------------------------------------------------------------------------------------|
| Image       | SHUMATT OF THE PARTY OF THE PAR | SHUMATT CAR                                                                                           |
| Name        | Injector Orifice Plate's Front Lettering                                                                                                                                                                                                                                                                                                                                                                                                                                                                                                                                                                                                                                                                                                                                                                                                                                                                                                                                                                                                                                                                                                                                                                                                                                                                                                                                                                                                                                                                                                                                                                                                                                                                                                                                                                                                                                                                                                                                                                                                                                                                                       | Injector Orifice Plate's Side Lettering                                                               |
| Description | Orifice plate part number: 07#                                                                                                                                                                                                                                                                                                                                                                                                                                                                                                                                                                                                                                                                                                                                                                                                                                                                                                                                                                                                                                                                                                                                                                                                                                                                                                                                                                                                                                                                                                                                                                                                                                                                                                                                                                                                                                                                                                                                                                                                                                                                                                 | Stylen Stylen Stylen Stylen Stylen Stylen                                                             |
| No.         |                                                                                                                                                                                                                                                                                                                                                                                                                                                                                                                                                                                                                                                                                                                                                                                                                                                                                                                                                                                                                                                                                                                                                                                                                                                                                                                                                                                                                                                                                                                                                                                                                                                                                                                                                                                                                                                                                                                                                                                                                                                                                                                                | 4                                                                                                     |
| Image       | 0-25mm<br>0.001mm                                                                                                                                                                                                                                                                                                                                                                                                                                                                                                                                                                                                                                                                                                                                                                                                                                                                                                                                                                                                                                                                                                                                                                                                                                                                                                                                                                                                                                                                                                                                                                                                                                                                                                                                                                                                                                                                                                                                                                                                                                                                                                              | SHUMATT                                                                                               |
| Name        | Injector Orifice Plate's Thickness                                                                                                                                                                                                                                                                                                                                                                                                                                                                                                                                                                                                                                                                                                                                                                                                                                                                                                                                                                                                                                                                                                                                                                                                                                                                                                                                                                                                                                                                                                                                                                                                                                                                                                                                                                                                                                                                                                                                                                                                                                                                                             | 9-Grid Plastic Box                                                                                    |
| Description | Injector orifice plate's thickness range: 4.02mm   ✓ 4.108mm.                                                                                                                                                                                                                                                                                                                                                                                                                                                                                                                                                                                                                                                                                                                                                                                                                                                                                                                                                                                                                                                                                                                                                                                                                                                                                                                                                                                                                                                                                                                                                                                                                                                                                                                                                                                                                                                                                                                                                                                                                                                                  | Prevent damage to the orifice plates during transportation                                            |
| No.         | MALE SHALL SHALL SHALL SHALL SHALL                                                                                                                                                                                                                                                                                                                                                                                                                                                                                                                                                                                                                                                                                                                                                                                                                                                                                                                                                                                                                                                                                                                                                                                                                                                                                                                                                                                                                                                                                                                                                                                                                                                                                                                                                                                                                                                                                                                                                                                                                                                                                             | 6                                                                                                     |
| Image       | SHUMATT                                                                                                                                                                                                                                                                                                                                                                                                                                                                                                                                                                                                                                                                                                                                                                                                                                                                                                                                                                                                                                                                                                                                                                                                                                                                                                                                                                                                                                                                                                                                                                                                                                                                                                                                                                                                                                                                                                                                                                                                                                                                                                                        | SHUMATT                                                                                               |
| Name        | Neutral Injector Orifice Plate's Individual<br>Box                                                                                                                                                                                                                                                                                                                                                                                                                                                                                                                                                                                                                                                                                                                                                                                                                                                                                                                                                                                                                                                                                                                                                                                                                                                                                                                                                                                                                                                                                                                                                                                                                                                                                                                                                                                                                                                                                                                                                                                                                                                                             | Orifice Plate's 10pcs Packing Box                                                                     |
| Description | Prevent damage to the orifice plates during transportation                                                                                                                                                                                                                                                                                                                                                                                                                                                                                                                                                                                                                                                                                                                                                                                                                                                                                                                                                                                                                                                                                                                                                                                                                                                                                                                                                                                                                                                                                                                                                                                                                                                                                                                                                                                                                                                                                                                                                                                                                                                                     | Liwei orifice plate's 10PCS plastic box to prevent damage to the orifice plates during transportation |
| No.         | 7                                                                                                                                                                                                                                                                                                                                                                                                                                                                                                                                                                                                                                                                                                                                                                                                                                                                                                                                                                                                                                                                                                                                                                                                                                                                                                                                                                                                                                                                                                                                                                                                                                                                                                                                                                                                                                                                                                                                                                                                                                                                                                                              | 8                                                                                                     |