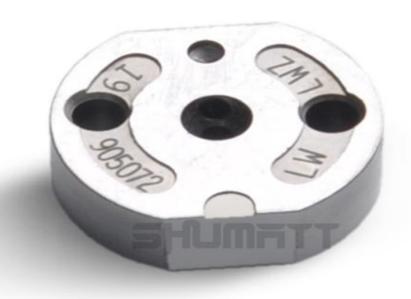

### (2) 23670-0R110 Injector Orifice Plate 07# Customized Items

| No.         | The state of the s | 2                                                                                                     |
|-------------|--------------------------------------------------------------------------------------------------------------------------------------------------------------------------------------------------------------------------------------------------------------------------------------------------------------------------------------------------------------------------------------------------------------------------------------------------------------------------------------------------------------------------------------------------------------------------------------------------------------------------------------------------------------------------------------------------------------------------------------------------------------------------------------------------------------------------------------------------------------------------------------------------------------------------------------------------------------------------------------------------------------------------------------------------------------------------------------------------------------------------------------------------------------------------------------------------------------------------------------------------------------------------------------------------------------------------------------------------------------------------------------------------------------------------------------------------------------------------------------------------------------------------------------------------------------------------------------------------------------------------------------------------------------------------------------------------------------------------------------------------------------------------------------------------------------------------------------------------------------------------------------------------------------------------------------------------------------------------------------------------------------------------------------------------------------------------------------------------------------------------------|-------------------------------------------------------------------------------------------------------|
| Image       | SHUMATT OF THE PARTY OF THE PAR | SHUMATT CAR                                                                                           |
| Name        | Injector Orifice Plate's Front Lettering                                                                                                                                                                                                                                                                                                                                                                                                                                                                                                                                                                                                                                                                                                                                                                                                                                                                                                                                                                                                                                                                                                                                                                                                                                                                                                                                                                                                                                                                                                                                                                                                                                                                                                                                                                                                                                                                                                                                                                                                                                                                                       | Injector Orifice Plate's Side Lettering                                                               |
| Description | Orifice plate part number: 07#                                                                                                                                                                                                                                                                                                                                                                                                                                                                                                                                                                                                                                                                                                                                                                                                                                                                                                                                                                                                                                                                                                                                                                                                                                                                                                                                                                                                                                                                                                                                                                                                                                                                                                                                                                                                                                                                                                                                                                                                                                                                                                 | Stylen Stylen Stylen Stylen Stylen Stylen                                                             |
| No.         |                                                                                                                                                                                                                                                                                                                                                                                                                                                                                                                                                                                                                                                                                                                                                                                                                                                                                                                                                                                                                                                                                                                                                                                                                                                                                                                                                                                                                                                                                                                                                                                                                                                                                                                                                                                                                                                                                                                                                                                                                                                                                                                                | 4                                                                                                     |
| Image       | 0-25mm<br>0.001mm                                                                                                                                                                                                                                                                                                                                                                                                                                                                                                                                                                                                                                                                                                                                                                                                                                                                                                                                                                                                                                                                                                                                                                                                                                                                                                                                                                                                                                                                                                                                                                                                                                                                                                                                                                                                                                                                                                                                                                                                                                                                                                              | SHUMATT                                                                                               |
| Name        | Injector Orifice Plate's Thickness                                                                                                                                                                                                                                                                                                                                                                                                                                                                                                                                                                                                                                                                                                                                                                                                                                                                                                                                                                                                                                                                                                                                                                                                                                                                                                                                                                                                                                                                                                                                                                                                                                                                                                                                                                                                                                                                                                                                                                                                                                                                                             | 9-Grid Plastic Box                                                                                    |
| Description | Injector orifice plate's thickness range: 4.02mm   ✓ 4.108mm.                                                                                                                                                                                                                                                                                                                                                                                                                                                                                                                                                                                                                                                                                                                                                                                                                                                                                                                                                                                                                                                                                                                                                                                                                                                                                                                                                                                                                                                                                                                                                                                                                                                                                                                                                                                                                                                                                                                                                                                                                                                                  | Prevent damage to the orifice plates during transportation                                            |
| No.         | MALE SHALL SHALL SHALL SHALL SHALL                                                                                                                                                                                                                                                                                                                                                                                                                                                                                                                                                                                                                                                                                                                                                                                                                                                                                                                                                                                                                                                                                                                                                                                                                                                                                                                                                                                                                                                                                                                                                                                                                                                                                                                                                                                                                                                                                                                                                                                                                                                                                             | 6                                                                                                     |
| Image       | SHUMATT                                                                                                                                                                                                                                                                                                                                                                                                                                                                                                                                                                                                                                                                                                                                                                                                                                                                                                                                                                                                                                                                                                                                                                                                                                                                                                                                                                                                                                                                                                                                                                                                                                                                                                                                                                                                                                                                                                                                                                                                                                                                                                                        | SHUMATT                                                                                               |
| Name        | Neutral Injector Orifice Plate's Individual<br>Box                                                                                                                                                                                                                                                                                                                                                                                                                                                                                                                                                                                                                                                                                                                                                                                                                                                                                                                                                                                                                                                                                                                                                                                                                                                                                                                                                                                                                                                                                                                                                                                                                                                                                                                                                                                                                                                                                                                                                                                                                                                                             | Orifice Plate's 10pcs Packing Box                                                                     |
| Description | Prevent damage to the orifice plates during transportation                                                                                                                                                                                                                                                                                                                                                                                                                                                                                                                                                                                                                                                                                                                                                                                                                                                                                                                                                                                                                                                                                                                                                                                                                                                                                                                                                                                                                                                                                                                                                                                                                                                                                                                                                                                                                                                                                                                                                                                                                                                                     | Liwei orifice plate's 10PCS plastic box to prevent damage to the orifice plates during transportation |
| No.         | 7                                                                                                                                                                                                                                                                                                                                                                                                                                                                                                                                                                                                                                                                                                                                                                                                                                                                                                                                                                                                                                                                                                                                                                                                                                                                                                                                                                                                                                                                                                                                                                                                                                                                                                                                                                                                                                                                                                                                                                                                                                                                                                                              | 8                                                                                                     |