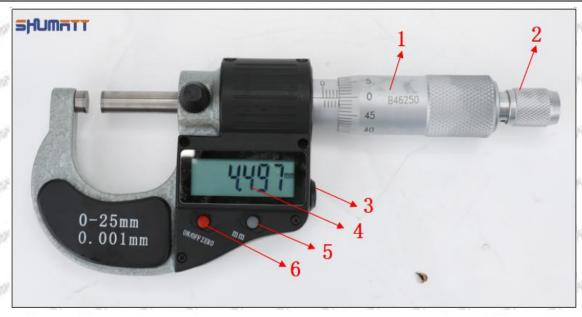

### (2) 23670-0R110 Injector Orifice Plate 07# Customized Items

| No.         | The state of the s | 2                                                                                                     |
|-------------|--------------------------------------------------------------------------------------------------------------------------------------------------------------------------------------------------------------------------------------------------------------------------------------------------------------------------------------------------------------------------------------------------------------------------------------------------------------------------------------------------------------------------------------------------------------------------------------------------------------------------------------------------------------------------------------------------------------------------------------------------------------------------------------------------------------------------------------------------------------------------------------------------------------------------------------------------------------------------------------------------------------------------------------------------------------------------------------------------------------------------------------------------------------------------------------------------------------------------------------------------------------------------------------------------------------------------------------------------------------------------------------------------------------------------------------------------------------------------------------------------------------------------------------------------------------------------------------------------------------------------------------------------------------------------------------------------------------------------------------------------------------------------------------------------------------------------------------------------------------------------------------------------------------------------------------------------------------------------------------------------------------------------------------------------------------------------------------------------------------------------------|-------------------------------------------------------------------------------------------------------|
| Image       | SHUMATT OF THE PARTY OF THE PAR | SHUMATT CAR                                                                                           |
| Name        | Injector Orifice Plate's Front Lettering                                                                                                                                                                                                                                                                                                                                                                                                                                                                                                                                                                                                                                                                                                                                                                                                                                                                                                                                                                                                                                                                                                                                                                                                                                                                                                                                                                                                                                                                                                                                                                                                                                                                                                                                                                                                                                                                                                                                                                                                                                                                                       | Injector Orifice Plate's Side Lettering                                                               |
| Description | Orifice plate part number: 07#                                                                                                                                                                                                                                                                                                                                                                                                                                                                                                                                                                                                                                                                                                                                                                                                                                                                                                                                                                                                                                                                                                                                                                                                                                                                                                                                                                                                                                                                                                                                                                                                                                                                                                                                                                                                                                                                                                                                                                                                                                                                                                 | Stylen Stylen Stylen Stylen Stylen Stylen                                                             |
| No.         |                                                                                                                                                                                                                                                                                                                                                                                                                                                                                                                                                                                                                                                                                                                                                                                                                                                                                                                                                                                                                                                                                                                                                                                                                                                                                                                                                                                                                                                                                                                                                                                                                                                                                                                                                                                                                                                                                                                                                                                                                                                                                                                                | 4                                                                                                     |
| Image       | 0-25mm<br>0.001mm                                                                                                                                                                                                                                                                                                                                                                                                                                                                                                                                                                                                                                                                                                                                                                                                                                                                                                                                                                                                                                                                                                                                                                                                                                                                                                                                                                                                                                                                                                                                                                                                                                                                                                                                                                                                                                                                                                                                                                                                                                                                                                              | SHUMATT                                                                                               |
| Name        | Injector Orifice Plate's Thickness                                                                                                                                                                                                                                                                                                                                                                                                                                                                                                                                                                                                                                                                                                                                                                                                                                                                                                                                                                                                                                                                                                                                                                                                                                                                                                                                                                                                                                                                                                                                                                                                                                                                                                                                                                                                                                                                                                                                                                                                                                                                                             | 9-Grid Plastic Box                                                                                    |
| Description | Injector orifice plate's thickness range: 4.02mm   ✓ 4.108mm.                                                                                                                                                                                                                                                                                                                                                                                                                                                                                                                                                                                                                                                                                                                                                                                                                                                                                                                                                                                                                                                                                                                                                                                                                                                                                                                                                                                                                                                                                                                                                                                                                                                                                                                                                                                                                                                                                                                                                                                                                                                                  | Prevent damage to the orifice plates during transportation                                            |
| No.         | MALE SHALL SHALL SHALL SHALL SHALL                                                                                                                                                                                                                                                                                                                                                                                                                                                                                                                                                                                                                                                                                                                                                                                                                                                                                                                                                                                                                                                                                                                                                                                                                                                                                                                                                                                                                                                                                                                                                                                                                                                                                                                                                                                                                                                                                                                                                                                                                                                                                             | 6                                                                                                     |
| Image       | SHUMATT                                                                                                                                                                                                                                                                                                                                                                                                                                                                                                                                                                                                                                                                                                                                                                                                                                                                                                                                                                                                                                                                                                                                                                                                                                                                                                                                                                                                                                                                                                                                                                                                                                                                                                                                                                                                                                                                                                                                                                                                                                                                                                                        | SHUMATT                                                                                               |
| Name        | Neutral Injector Orifice Plate's Individual<br>Box                                                                                                                                                                                                                                                                                                                                                                                                                                                                                                                                                                                                                                                                                                                                                                                                                                                                                                                                                                                                                                                                                                                                                                                                                                                                                                                                                                                                                                                                                                                                                                                                                                                                                                                                                                                                                                                                                                                                                                                                                                                                             | Orifice Plate's 10pcs Packing Box                                                                     |
| Description | Prevent damage to the orifice plates during transportation                                                                                                                                                                                                                                                                                                                                                                                                                                                                                                                                                                                                                                                                                                                                                                                                                                                                                                                                                                                                                                                                                                                                                                                                                                                                                                                                                                                                                                                                                                                                                                                                                                                                                                                                                                                                                                                                                                                                                                                                                                                                     | Liwei orifice plate's 10PCS plastic box to prevent damage to the orifice plates during transportation |
| No.         | 7                                                                                                                                                                                                                                                                                                                                                                                                                                                                                                                                                                                                                                                                                                                                                                                                                                                                                                                                                                                                                                                                                                                                                                                                                                                                                                                                                                                                                                                                                                                                                                                                                                                                                                                                                                                                                                                                                                                                                                                                                                                                                                                              | 8                                                                                                     |