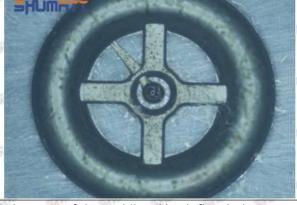

age of the oil inlet hole (side hole) will cause small amount of oil return, the blockage of oil inlet side hole will cause the injector cannot build a pressure chamber, as a result, the injector cannot work normally.

(2) Magnified 500 times under the microscope, check the plane position of the semi ball, if there is any scratch, it is recommended to replace it.

Mob/WhatsApp: +86 13410541523 Tel: +8675523215133

Email: ruby@shumatt.com



### 2.2.23670-0R110 Injector Orifice Plate 07# Level of Damage Inspection

### (1) Slight Damaged



Mob/WhatsApp: +86 13410541523 Tel: +8675523215133

Email: <u>ruby@shumatt.com</u> Website: <u>www.shumatt.com</u>

### (2) Moderate Damaged



Wear marks on edge



The misalignment of the semi ball causes damage to the orifice plate when installing it



The wear of the middle oil back-flow hole causes gap between semi ball and orifice plate, and causes the orifice plate to be washed out by high-pressure oil

-

### (3) Highly Damaged



Obvious Wear marks on edge



The misalignment of the semi ball causes damage to the orifice plate when installing it

Mob/WhatsApp: +86 13410541523

Email: <a href="mailto:ruby@shumatt.com">ruby@shumatt.com</a>

© 2022 Shenzhen Shumatt Technology Co., Ltd

Tel: +8675523215133

# SHUMATT

# Shenzhen Shumatt Technology Co., Ltd



The wear of the middle oil back-flow hole causes gap between semi ball and orifice plate, and causes the orifice plate to be washed out by high-pressure oil

/

### (4) More Pictures of Orifice Plate's Damage Details



The misalignment of the semi ball



Marks of the misalignm