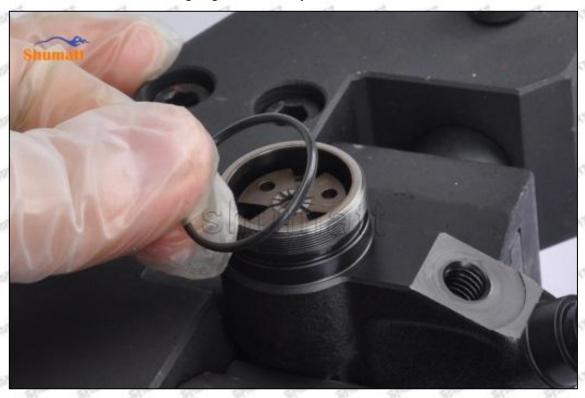

### 1.6.23670-0R110 Injector Orifice Plate 07# Packing List

(1) 23670-0R110 Injector Orifice Plate 07# Spare Parts List

Mob/WhatsApp: +86 13410541523 Tel: +8675523215133

Email: ruby@shumatt.com Website: www.shumatt.com