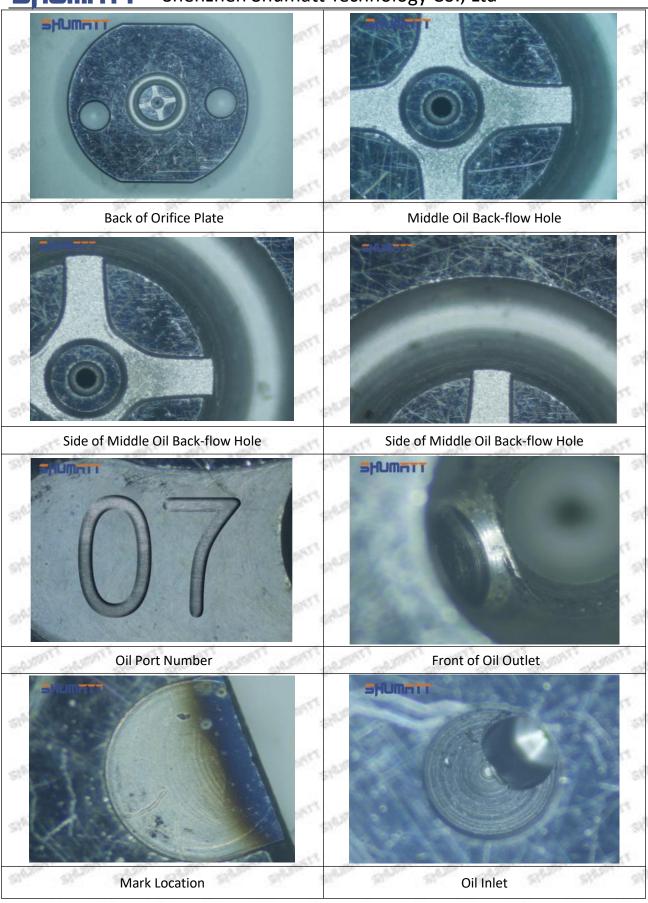

▲ Minors are forbidden to use 23670-0R110 injector orifice plate 07# and orifice plate's box to avoid personal injury.

▲ The orifice plate's plastic box is recyclable and can be reused.

▲ VCI anti-rust bag is non-degradable, please dispose them properly after using.