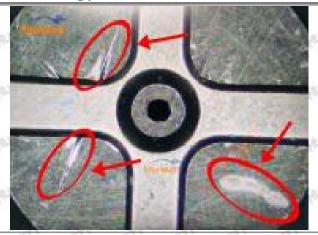

### (2) 23670-0R110 Injector Orifice Plate 07# Inspection

The factory inspection of 23670-0R110 injector orifice plate 07# is undergone three inspections - full inspection, random inspection, and batch inspection. Different brands of test benches are used to test 23670-0R110 injector orifice plate 07# for a total of no less than three times for factory inspection, and 23670-0R110 injector orifice plate 07# installation testing environment are progressed in dust-free workshop.