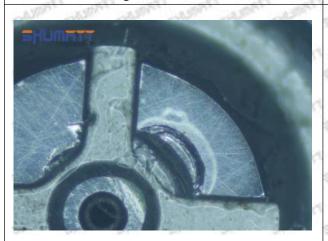

le oil back-flow hole causes gap between semi ball and orifice plate, and causes the orifice plate to be washed out by high-pressure oil

-

### (3) Highly Damaged



Obvious Wear marks on edge



The misalignment of the semi ball causes damage to the orifice plate when installing it

Mob/WhatsApp: +86 13410541523

Email: <a href="mailto:ruby@shumatt.com">ruby@shumatt.com</a>

© 2022 Shenzhen Shumatt Technology Co., Ltd

Tel: +8675523215133

# SHUMATT

# Shenzhen Shumatt Technology Co., Ltd



The wear of the middle oil back-flow hole causes gap between semi ball and orifice plate, and causes the orifice plate to be washed out by high-pressure oil

/

### (4) More Pictures of Orifice Plate's Damage Details



The misalignment of the semi ball



Marks of the misalignment of the semi ball



The indentation of the misalignment of the semi ball



Washout marks caused by the presence of impurities in the fuel

Mob/WhatsApp: +86 13410541523

Email: ruby@shumatt.com

© 2022 Shenzhen Shumatt Technology Co., Ltd

Tel: +8675523215133





(5) Impact Classification According to The Degree of Damage to The Orifice Plate

| Damage Type                      | Severe Damaged                                                                                | General Damaged                                                                                          | C Cause Excessive oil return of injector and the vehicle engine shaking |  |
|----------------------------------|-----------------------------------------------------------------------------------------------|---------------------