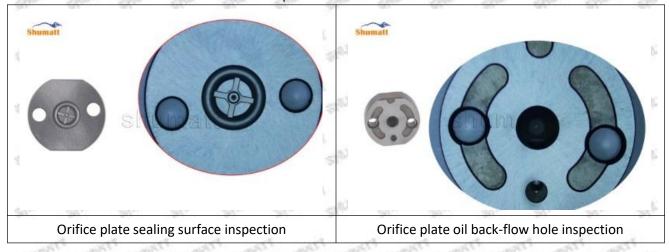

plate 07# failure caused by not following the cleaning requirements specified in the vehicle engine maintenance manual.

23670-0R110 injector orifice plate 07# failure caused by failure to replace consumable parts as specified in the vehicle engine maintenance manual.

### 1.11.23670-0R110 Injector Orifice Plate 07# Manufacturer

Manufacturer: Shenzhen Shumatt Technology Co., Ltd

### 2. 23670-0R110 Injector Orifice Plate 07# Technical Support

### 2.1.23670-0R110 Injector Orifice Plate 07# Inspection and Semi Ball Inspection

(1) Magnify 500 times under the microscope to check whether there is indentation on the sealing surface and the oil outlet hole of the orifice plate, check whether there is wear, scratch, damage, rust, depression, semicircle in the center hole of the orifice plate.



Mob/WhatsApp: +86 13410541523 Tel: +8675523215133

Email: <u>ruby@shumatt.com</u> Website: <u>www.shumatt.com</u>

# SHUMATT

# Shenzhen Shumatt Technology Co., Ltd



Orifice plate center deviation inspection



There is indentation on the side, the orifice plate needs to be replaced



There is indentation in the middle oil back-flow hole, the orifice plate needs to be replaced



The middle oil back-flow hole is semicircular, the orifice plate needs to be replaced

Website: www.shumatt.com

⚠ The blockage of the oil back-flow hole will cause small volume of the oil return, and the oil will not be injected.

⚠ When oil back-flow hole becomes larger, it causes the semi ball to be not tightly sealed, which causes the fuel injection pressure cannot be established, then the fuel injector c