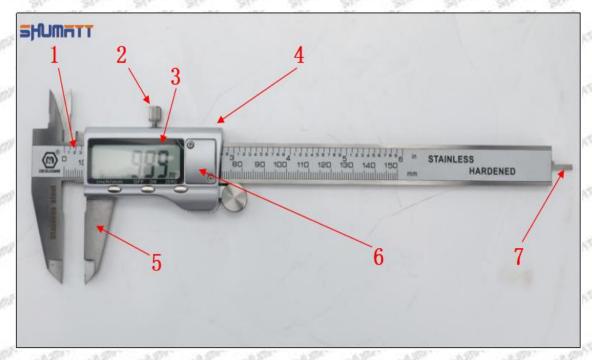

### (2) 23670-0R110 Injector Orifice Plate 07# Customized Items

| No.         | The state of the s | 2                                                                                                     |
|-------------|--------------------------------------------------------------------------------------------------------------------------------------------------------------------------------------------------------------------------------------------------------------------------------------------------------------------------------------------------------------------------------------------------------------------------------------------------------------------------------------------------------------------------------------------------------------------------------------------------------------------------------------------------------------------------------------------------------------------------------------------------------------------------------------------------------------------------------------------------------------------------------------------------------------------------------------------------------------------------------------------------------------------------------------------------------------------------------------------------------------------------------------------------------------------------------------------------------------------------------------------------------------------------------------------------------------------------------------------------------------------------------------------------------------------------------------------------------------------------------------------------------------------------------------------------------------------------------------------------------------------------------------------------------------------------------------------------------------------------------------------------------------------------------------------------------------------------------------------------------------------------------------------------------------------------------------------------------------------------------------------------------------------------------------------------------------------------------------------------------------------------------|-------------------------------------------------------------------------------------------------------|
| Image       | SHUMATT OF THE PARTY OF THE PAR | SHUMATT CAR                                                                                           |
| Name        | Injector Orifice Plate's Front Lettering                                                                                                                                                                                                                                                                                                                                                                                                                                                                                                                                                                                                                                                                                                                                                                                                                                                                                                                                                                                                                                                                                                                                                                                                                                                                                                                                                                                                                                                                                                                                                                                                                                                                                                                                                                                                                                                                                                                                                                                                                                                                                       | Injector Orifice Plate's Side Lettering                                                               |
| Description | Orifice plate part number: 07#                                                                                                                                                                                                                                                                                                                                                                                                                                                                                                                                                                                                                                                                                                                                                                                                                                                                                                                                                                                                                                                                                                                                                                                                                                                                                                                                                                                                                                                                                                                                                                                                                                                                                                                                                                                                                                                                                                                                                                                                                                                                                                 | Stylen Stylen Stylen Stylen Stylen Stylen                                                             |
| No.         |                                                                                                                                                                                                                                                                                                                                                                                                                                                                                                                                                                                                                                                                                                                                                                                                                                                                                                                                                                                                                                                                                                                                                                                                                                                                                                                                                                                                                                                                                                                                                                                                                                                                                                                                                                                                                                                                                                                                                                                                                                                                                                                                | 4                                                                                                     |
| Image       | 0-25mm<br>0.001mm                                                                                                                                                                                                                                                                                                                                                                                                                                                                                                                                                                                                                                                                                                                                                                                                                                                                                                                                                                                                                                                                                                                                                                                                                                                                                                                                                                                                                                                                                                                                                                                                                                                                                                                                                                                                                                                                                                                                                                                                                                                                                                              | SHUMATT                                                                                               |
| Name        | Injector Orifice Plate's Thickness                                                                                                                                                                                                                                                                                                                                                                                                                                                                                                                                                                                                                                                                                                                                                                                                                                                                                                                                                                                                                                                                                                                                                                                                                                                                                                                                                                                                                                                                                                                                                                                                                                                                                                                                                                                                                                                                                                                                                                                                                                                                                             | 9-Grid Plastic Box                                                                                    |
| Description | Injector orifice plate's thickness range: 4.02mm   ✓ 4.108mm.                                                                                                                                                                                                                                                                                                                                                                                                                                                                                                                                                                                                                                                                                                                                                                                                                                                                                                                                                                                                                                                                                                                                                                                                                                                                                                                                                                                                                                                                                                                                                                                                                                                                                                                                                                                                                                                                                                                                                                                                                                                                  | Prevent damage to the orifice plates during transportation                                            |
| No.         | MALE SHALL SHALL SHALL SHALL SHALL                                                                                                                                                                                                                                                                                                                                                                                                                                                                                                                                                                                                                                                                                                                                                                                                                                                                                                                                                                                                                                                                                                                                                                                                                                                                                                                                                                                                                                                                                                                                                                                                                                                                                                                                                                                                                                                                                                                                                                                                                                                                                             | 6                                                                                                     |
| Image       | SHUMATT                                                                                                                                                                                                                                                                                                                                                                                                                                                                                                                                                                                                                                                                                                                                                                                                                                                                                                                                                                                                                                                                                                                                                                                                                                                                                                                                                                                                                                                                                                                                                                                                                                                                                                                                                                                                                                                                                                                                                                                                                                                                                                                        | SHUMATT                                                                                               |
| Name        | Neutral Injector Orifice Plate's Individual<br>Box                                                                                                                                                                                                                                                                                                                                                                                                                                                                                                                                                                                                                                                                                                                                                                                                                                                                                                                                                                                                                                                                                                                                                                                                                                                                                                                                                                                                                                                                                                                                                                                                                                                                                                                                                                                                                                                                                                                                                                                                                                                                             | Orifice Plate's 10pcs Packing Box                                                                     |
| Description | Prevent damage to the orifice plates during transportation                                                                                                                                                                                                                                                                                                                                                                                                                                                                                                                                                                                                                                                                                                                                                                                                                                                                                                                                                                                                                                                                                                                                                                                                                                                                                                                                                                                                                                                                                                                                                                                                                                                                                                                                                                                                                                                                                                                                                                                                                                                                     | Liwei orifice plate's 10PCS plastic box to prevent damage to the orifice plates during transportation |
| No.         | 7                                                                                                                                                                                                                                                                                                                                                                                                                                                                                                                                                                                                                                                                                                                                                                                                                                                                                                                                                                                                                                                                                                                                                                                                                                                                                                                                                                                                                                                                                                                                                                                                                                                                                                                                                                                                                                                                                                                                                                                                                                                                                                                              | 8                                                                                                     |