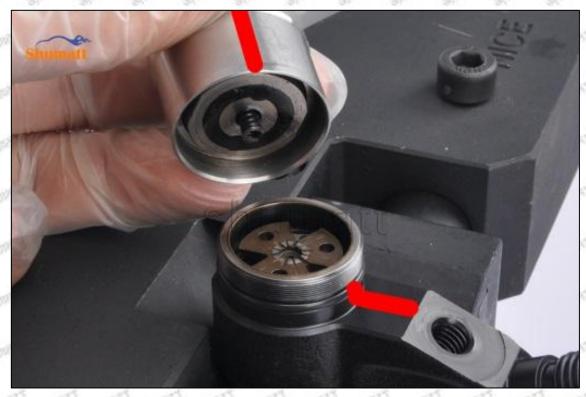

### 1.6.23670-0R110 Injector Orifice Plate 07# Packing List

(1) 23670-0R110 Injector Orifice Plate 07# Spare Parts List

Mob/WhatsApp: +86 13410541523 Tel: +8675523215133

Email: ruby@shumatt.com Website: www.shumatt.com