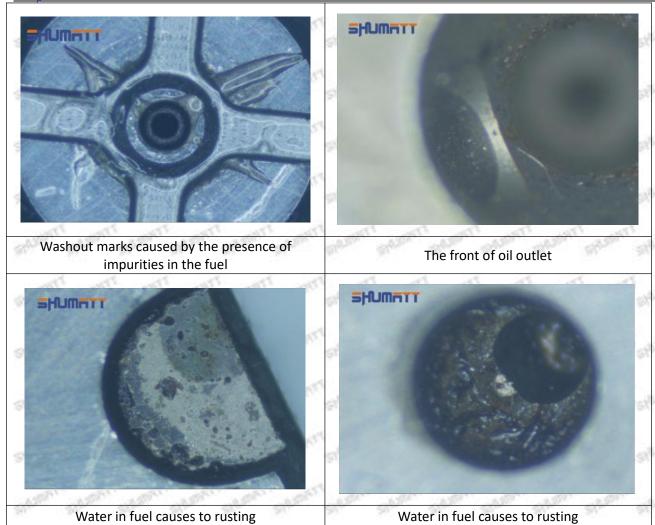

o the orifice plate when installing it

Mob/WhatsApp: +86 13410541523

Email: <a href="mailto:ruby@shumatt.com">ruby@shumatt.com</a>

© 2022 Shenzhen Shumatt Technology Co., Ltd

Tel: +8675523215133

# SHUMATT

# Shenzhen Shumatt Technology Co., Ltd



The wear of the middle oil back-flow hole causes gap between semi ball and orifice plate, and causes the orifice plate to be washed out by high-pressure oil

/

### (4) More Pictures of Orifice Plate's Damage Details



The misalignment of the semi ball



Marks of the misalignment of the semi ball



The indentation of the misalignment of the semi ball



Washout marks caused by the presence of impurities in the fuel

Mob/WhatsApp: +86 13410541523

Email: ruby@shumatt.com

© 2022 Shenzhen Shumatt Technology Co., Ltd

Tel: +8675523215133





(5) Impact Classification According to The Degree of Damage to The Orifice Plate

| Damage Type                      | Severe Damaged                                                                                | General Damaged                                                                                          | C Cause Excessive oil return of injector and the vehicle engine shaking |  |
|----------------------------------|-----------------------------------------------------------------------------------------------|----------------------------------------------------------------------------------------------------------|-------------------------------------------------------------------------|--|
| Classification                   | Α