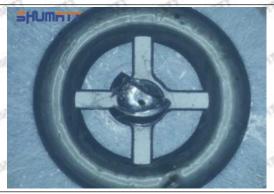

ious cases, the pressure can not be built up and nozzle will spray oil directly.

The blockage of the oil inlet hole (side hole) will cause small amount of oil return, the blockage of oil inlet side hole will cause the injector cannot build a pressure chamber, as a result, the injector cannot work normally.

(2) Magnified 500 times under the microscope, check the plane position of the semi ball, if there is any scratch, it is recommended to replace it.

Mob/WhatsApp: +86 13410541523 Tel: +8675523215133

Email: ruby@shumatt.com



### 2.2.23670-0R110 Injector Orifice Plate 07# Level of Damage Inspection

### (1) Slight Damaged



Mob/WhatsApp: +86 13410541523 Tel: +8675523215133

Email: <u>ruby@shumatt.com</u> Website: <u>www.shumatt.com</u>

### (2) Moderate Damaged



Wear marks on edge



The misalignment of the semi ball causes damage to the orifice plate when installing it



The wear of the middle oil back-flow hole causes gap between semi ball and orifice plate, and causes the orifice plate to be washed out by high-pressure oil

-

### (3) Highly Damaged



Obvious Wear marks on edge



The misalignment of the semi ball causes damage to the orifice plate when installing it

Mob/WhatsApp: +86 13410541523

Email: <a href="mailto:ruby@shumatt.com">ruby@shumatt.com</a>

© 2022 Shenzhen Shumatt Technology Co., Ltd

Tel: +8675523215133

# SHUMATT

# Shenzhen Shumatt Technology Co., Ltd



The wear of the middle oil back-flow hole causes gap between semi ball and orifice plate, and causes the orifice plate to be washed out by high-pressure oil

/

### (4) More Pictures of Or