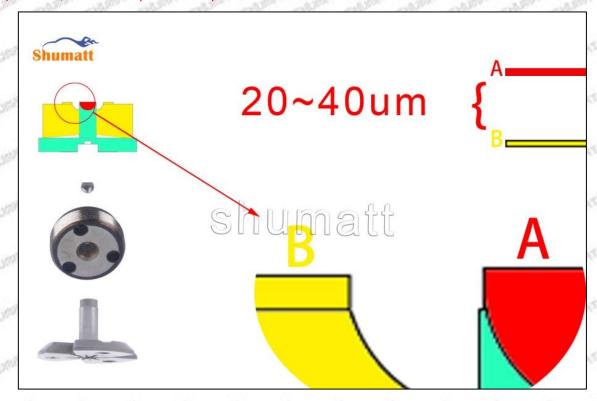

### (2) 23670-0R110 Injector Orifice Plate 07# Customized Items

| No.         | The state of the s | 2                                                                                                     |
|-------------|--------------------------------------------------------------------------------------------------------------------------------------------------------------------------------------------------------------------------------------------------------------------------------------------------------------------------------------------------------------------------------------------------------------------------------------------------------------------------------------------------------------------------------------------------------------------------------------------------------------------------------------------------------------------------------------------------------------------------------------------------------------------------------------------------------------------------------------------------------------------------------------------------------------------------------------------------------------------------------------------------------------------------------------------------------------------------------------------------------------------------------------------------------------------------------------------------------------------------------------------------------------------------------------------------------------------------------------------------------------------------------------------------------------------------------------------------------------------------------------------------------------------------------------------------------------------------------------------------------------------------------------------------------------------------------------------------------------------------------------------------------------------------------------------------------------------------------------------------------------------------------------------------------------------------------------------------------------------------------------------------------------------------------------------------------------------------------------------------------------------------------|-------------------------------------------------------------------------------------------------------|
| Image       | SHUMATT OF THE PARTY OF THE PAR | SHUMATT CAR                                                                                           |
| Name        | Injector Orifice Plate's Front Lettering                                                                                                                                                                                                                                                                                                                                                                                                                                                                                                                                                                                                                                                                                                                                                                                                                                                                                                                                                                                                                                                                                                                                                                                                                                                                                                                                                                                                                                                                                                                                                                                                                                                                                                                                                                                                                                                                                                                                                                                                                                                                                       | Injector Orifice Plate's Side Lettering                                                               |
| Description | Orifice plate part number: 07#                                                                                                                                                                                                                                                                                                                                                                                                                                                                                                                                                                                                                                                                                                                                                                                                                                                                                                                                                                                                                                                                                                                                                                                                                                                                                                                                                                                                                                                                                                                                                                                                                                                                                                                                                                                                                                                                                                                                                                                                                                                                                                 | Stylen Stylen Stylen Stylen Stylen Stylen                                                             |
| No.         |                                                                                                                                                                                                                                                                                                                                                                                                                                                                                                                                                                                                                                                                                                                                                                                                                                                                                                                                                                                                                                                                                                                                                                                                                                                                                                                                                                                                                                                                                                                                                                                                                                                                                                                                                                                                                                                                                                                                                                                                                                                                                                                                | 4                                                                                                     |
| Image       | 0-25mm<br>0.001mm                                                                                                                                                                                                                                                                                                                                                                                                                                                                                                                                                                                                                                                                                                                                                                                                                                                                                                                                                                                                                                                                                                                                                                                                                                                                                                                                                                                                                                                                                                                                                                                                                                                                                                                                                                                                                                                                                                                                                                                                                                                                                                              | SHUMATT                                                                                               |
| Name        | Injector Orifice Plate's Thickness                                                                                                                                                                                                                                                                                                                                                                                                                                                                                                                                                                                                                                                                                                                                                                                                                                                                                                                                                                                                                                                                                                                                                                                                                                                                                                                                                                                                                                                                                                                                                                                                                                                                                                                                                                                                                                                                                                                                                                                                                                                                                             | 9-Grid Plastic Box                                                                                    |
| Description | Injector orifice plate's thickness range: 4.02mm   ✓ 4.108mm.                                                                                                                                                                                                                                                                                                                                                                                                                                                                                                                                                                                                                                                                                                                                                                                                                                                                                                                                                                                                                                                                                                                                                                                                                                                                                                                                                                                                                                                                                                                                                                                                                                                                                                                                                                                                                                                                                                                                                                                                                                                                  | Prevent damage to the orifice plates during transportation                                            |
| No.         | MALE SHALL SHALL SHALL SHALL SHALL                                                                                                                                                                                                                                                                                                                                                                                                                                                                                                                                                                                                                                                                                                                                                                                                                                                                                                                                                                                                                                                                                                                                                                                                                                                                                                                                                                                                                                                                                                                                                                                                                                                                                                                                                                                                                                                                                                                                                                                                                                                                                             | 6                                                                                                     |
| Image       | SHUMATT                                                                                                                                                                                                                                                                                                                                                                                                                                                                                                                                                                                                                                                                                                                                                                                                                                                                                                                                                                                                                                                                                                                                                                                                                                                                                                                                                                                                                                                                                                                                                                                                                                                                                                                                                                                                                                                                                                                                                                                                                                                                                                                        | SHUMATT                                                                                               |
| Name        | Neutral Injector Orifice Plate's Individual<br>Box                                                                                                                                                                                                                                                                                                                                                                                                                                                                                                                                                                                                                                                                                                                                                                                                                                                                                                                                                                                                                                                                                                                                                                                                                                                                                                                                                                                                                                                                                                                                                                                                                                                                                                                                                                                                                                                                                                                                                                                                                                                                             | Orifice Plate's 10pcs Packing Box                                                                     |
| Description | Prevent damage to the orifice plates during transportation                                                                                                                                                                                                                                                                                                                                                                                                                                                                                                                                                                                                                                                                                                                                                                                                                                                                                                                                                                                                                                                                                                                                                                                                                                                                                                                                                                                                                                                                                                                                                                                                                                                                                                                                                                                                                                                                                                                                                                                                                                                                     | Liwei orifice plate's 10PCS plastic box to prevent damage to the orifice plates during transportation |
| No.         | 7                                                                                                                                                                                                                                                                                                                                                                                                                                                                                                                                                                                                                                                                                                                                                                                                                                                                                                                                                                                                                                                                                                                                                                                                                                                                                                                                                                                                                                                                                                                                                                                                                                                                                                                                                                                                                                                                                                                                                                                                                                                                                                                              | 8                                                                                                     |