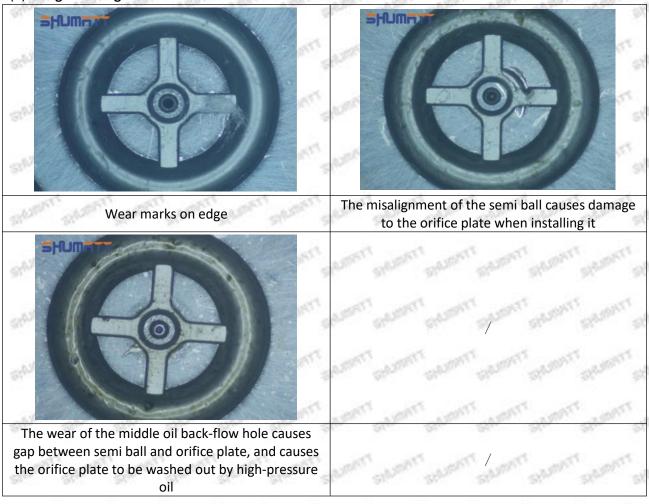

d, then the fuel injector cannot work normally.

⚠ The wear on orifice plate's surface causes gap to the semi ball, which leads to large volume of oil return, in serious cases, the pressure can not be built up and nozzle will spray oil directly.

The blockage of the oil inlet hole (side hole) will cause small amount of oil return, the blockage of oil inlet side hole will cause the injector cannot build a pressure chamber, as a result, the injector cannot work normally.

(2) Magnified 500 times under the microscope, check the plane position of the semi ball, if there is any scratch, it is recommended to replace it.

Mob/WhatsApp: +86 13410541523 Tel: +8675523215133

Email: ruby@shumatt.com



### 2.2.23670-0R110 Injector Orifice Plate 07# Level of Damage Inspection

### (1) Slight Damaged



Mob/WhatsApp: +86 13410541523 Tel: +8675523215133

Email: <u>ruby@shumatt.com</u> Website: <u>www.shumatt.com</u>

### (2) Moderate Damaged



Wear marks on edge



The misalignment of the semi ball causes damage to the orifice plate when installing it



The wear of the middle oil back-flow hole causes gap between semi ball and orifice plate, and causes the orifice plate to be washed out by high-pressure oil

-

### (3) Highly Damaged



Obvious Wear marks on edge



The misalignment of the semi ball causes damage to the orifice plate when installing it

Mob/WhatsApp: +86 13410541523

Email: <a href="mailto:ruby@shumatt.com">ruby@shumatt.com</a>

© 2022 Shenzhen Shumatt Technology Co., Ltd

Tel: +8675523215133

# SHUMATT

# Shenzhen Shumatt Technology Co., Ltd



The wear of the middle