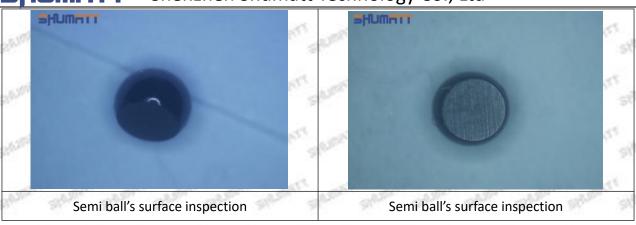

### (2) 23670-0R110 Injector Orifice Plate 07# Inspection

The factory inspection of 23670-0R110 injector orifice plate 07# is undergone three inspections - full inspection, random inspection, and batch inspection. Different brands of test benches are used to test 23670-0R110 injector orifice plate 07# for a total of no less than three times for factory inspection, and 23670-0R110 injector orifice plate 07# installation testing environment are progressed in dust-free workshop.