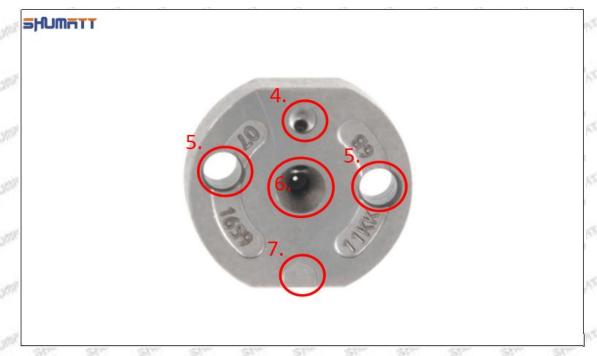

|

▲ Minors are forbidden to use 23670-0R110 injector orifice plate 07# and orifice plate's box to avoid personal injury.

▲ The orifice plate's plastic box is recyclable and can be reused.

▲ VCI anti-rust bag is non-degradable, please dispose them properly after using.

### 1.7. 23670-0R110 Injector Orifice Plate 07# Lettering Detail's Display

#### (1) Orifice Plate's Lettering

Mob/WhatsApp: +86 13410541523 Tel: +8675523215133

Email: ruby@shumatt.com

© 2022 Shenzhen Shumatt Technology Co., Ltd





Pic No. 1

| 1: Oil Port Number | 2: Grade Recognition Number | 3: Manufacture Number | 177 Last 1 |
|--------------------|-----------------------------|-----------------------|------------|

### (2) Orifice Plate's Structure



Pic No. 2

| 4: Oil Inlet      | 5: Stabilizing Pin   | 6: Front of Oil | 7: Mark Location |
|-------------------|----------------------|-----------------|------------------|
| Story Story Story | 21/20 21/20 21/20 21 | Back-flow Hole  | 24gm 24gm 24g    |

# (3) 23670-0R110 Injector Orifice Plate 9# Liwei Orifice Plate's Multi-angle Pictures

Mob/WhatsApp: +86 13410541523 Tel: +8675523215133

Email: ruby@shumatt.com

© 2022 Shenzhen Shumatt Technology Co., Ltd

# Shenzhe

# Shenzhen Shumatt Technology Co., Ltd



Mob/WhatsApp: +86 13410541523

Email: <a href="mailto:ruby@shumatt.com">ruby@shumatt.com</a>

© 2022 Shenzhen Shumatt Technology Co., Ltd

Tel: +8675523215133

### (4) 23670-0R110 Injector Orifice Plate 07# Neutral Orifice Plate's Multi-angle Pictures



Mob/WhatsApp: +86 13410