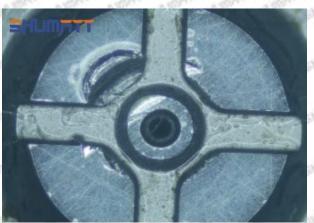

ate when installing it



The wear of the middle oil back-flow hole causes gap between semi ball and orifice plate, and causes the orifice plate to be washed out by high-pressure oil

-

### (3) Highly Damaged



Obvious Wear marks on edge



The misalignment of the semi ball causes damage to the orifice plate when installing it

Mob/WhatsApp: +86 13410541523

Email: <a href="mailto:ruby@shumatt.com">ruby@shumatt.com</a>

© 2022 Shenzhen Shumatt Technology Co., Ltd

Tel: +8675523215133

# SHUMATT

# Shenzhen Shumatt Technology Co., Ltd



The wear of the middle oil back-flow hole causes gap between semi ball and orifice plate, and causes the orifice plate to be washed out by high-pressure oil

/

### (4) More Pictures of Orifice Plate's Damage Details



The misalignment of the semi ball



Marks of the misalignment of the semi ball



The indentation of the misalignment of the semi ball



Washout marks caused by the presence of impurities in the fuel

Mob/WhatsApp: +86 13410541523

Email: ruby@shumatt.com

© 2022 Shenzhen Shumatt Technology Co., Ltd

Tel: +8675523215133





(5) Impact Classification According to The Degree of Damage to The Orifice Plate

| Damage Type                      | Severe Damaged                                                                                | General Damaged                                                                                          | C Cause Excessive oil return of injector and the vehicle engine shaking |  |
|----------------------------------|-----------------------------------------------------------------------