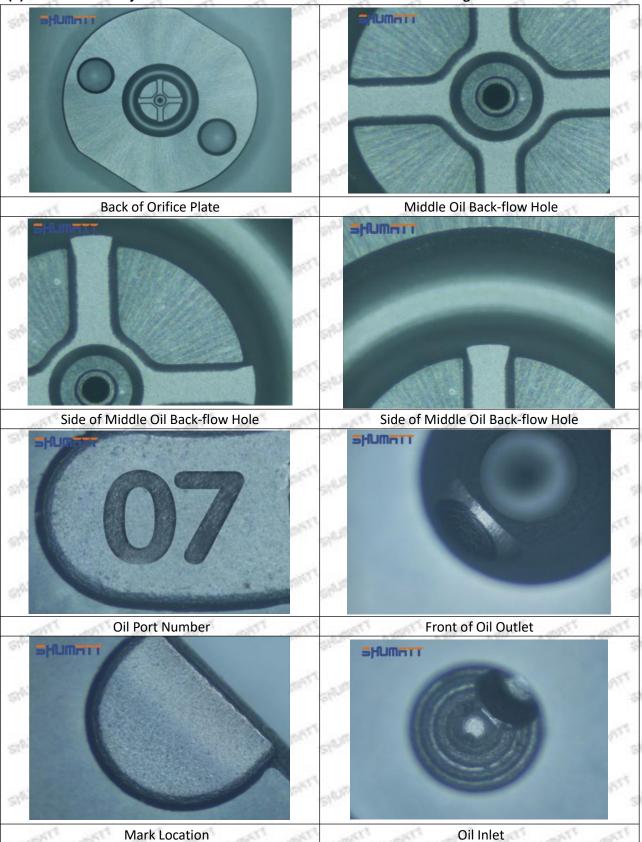

▲ Minors are forbidden to use 23670-0R110 injector orifice plate 07# and orifice plate's box to avoid personal injury.

▲ The orifice plate's plastic box is recyclable and can be reused.

▲ VCI anti-rust bag is non-degradable, please dispose them properly after using.