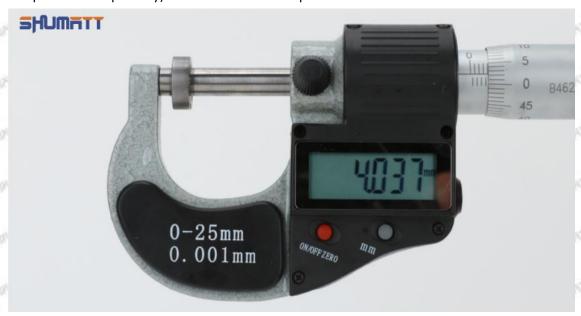

### (2) 23670-0R110 Injector Orifice Plate 07# Customized Items

| No.         | The state of the s | 2                                                                                                     |
|-------------|--------------------------------------------------------------------------------------------------------------------------------------------------------------------------------------------------------------------------------------------------------------------------------------------------------------------------------------------------------------------------------------------------------------------------------------------------------------------------------------------------------------------------------------------------------------------------------------------------------------------------------------------------------------------------------------------------------------------------------------------------------------------------------------------------------------------------------------------------------------------------------------------------------------------------------------------------------------------------------------------------------------------------------------------------------------------------------------------------------------------------------------------------------------------------------------------------------------------------------------------------------------------------------------------------------------------------------------------------------------------------------------------------------------------------------------------------------------------------------------------------------------------------------------------------------------------------------------------------------------------------------------------------------------------------------------------------------------------------------------------------------------------------------------------------------------------------------------------------------------------------------------------------------------------------------------------------------------------------------------------------------------------------------------------------------------------------------------------------------------------------------|-------------------------------------------------------------------------------------------------------|
| Image       | SHUMATT OF THE PARTY OF THE PAR | SHUMATT CAR                                                                                           |
| Name        | Injector Orifice Plate's Front Lettering                                                                                                                                                                                                                                                                                                                                                                                                                                                                                                                                                                                                                                                                                                                                                                                                                                                                                                                                                                                                                                                                                                                                                                                                                                                                                                                                                                                                                                                                                                                                                                                                                                                                                                                                                                                                                                                                                                                                                                                                                                                                                       | Injector Orifice Plate's Side Lettering                                                               |
| Description | Orifice plate part number: 07#                                                                                                                                                                                                                                                                                                                                                                                                                                                                                                                                                                                                                                                                                                                                                                                                                                                                                                                                                                                                                                                                                                                                                                                                                                                                                                                                                                                                                                                                                                                                                                                                                                                                                                                                                                                                                                                                                                                                                                                                                                                                                                 | Stylen Stylen Stylen Stylen Stylen Stylen                                                             |
| No.         |                                                                                                                                                                                                                                                                                                                                                                                                                                                                                                                                                                                                                                                                                                                                                                                                                                                                                                                                                                                                                                                                                                                                                                                                                                                                                                                                                                                                                                                                                                                                                                                                                                                                                                                                                                                                                                                                                                                                                                                                                                                                                                                                | 4                                                                                                     |
| Image       | 0-25mm<br>0.001mm                                                                                                                                                                                                                                                                                                                                                                                                                                                                                                                                                                                                                                                                                                                                                                                                                                                                                                                                                                                                                                                                                                                                                                                                                                                                                                                                                                                                                                                                                                                                                                                                                                                                                                                                                                                                                                                                                                                                                                                                                                                                                                              | SHUMATT                                                                                               |
| Name        | Injector Orifice Plate's Thickness                                                                                                                                                                                                                                                                                                                                                                                                                                                                                                                                                                                                                                                                                                                                                                                                                                                                                                                                                                                                                                                                                                                                                                                                                                                                                                                                                                                                                                                                                                                                                                                                                                                                                                                                                                                                                                                                                                                                                                                                                                                                                             | 9-Grid Plastic Box                                                                                    |
| Description | Injector orifice plate's thickness range: 4.02mm   ✓ 4.108mm.                                                                                                                                                                                                                                                                                                                                                                                                                                                                                                                                                                                                                                                                                                                                                                                                                                                                                                                                                                                                                                                                                                                                                                                                                                                                                                                                                                                                                                                                                                                                                                                                                                                                                                                                                                                                                                                                                                                                                                                                                                                                  | Prevent damage to the orifice plates during transportation                                            |
| No.         | MALE SHALL SHALL SHALL SHALL SHALL                                                                                                                                                                                                                                                                                                                                                                                                                                                                                                                                                                                                                                                                                                                                                                                                                                                                                                                                                                                                                                                                                                                                                                                                                                                                                                                                                                                                                                                                                                                                                                                                                                                                                                                                                                                                                                                                                                                                                                                                                                                                                             | 6                                                                                                     |
| Image       | SHUMATT                                                                                                                                                                                                                                                                                                                                                                                                                                                                                                                                                                                                                                                                                                                                                                                                                                                                                                                                                                                                                                                                                                                                                                                                                                                                                                                                                                                                                                                                                                                                                                                                                                                                                                                                                                                                                                                                                                                                                                                                                                                                                                                        | SHUMATT                                                                                               |
| Name        | Neutral Injector Orifice Plate's Individual<br>Box                                                                                                                                                                                                                                                                                                                                                                                                                                                                                                                                                                                                                                                                                                                                                                                                                                                                                                                                                                                                                                                                                                                                                                                                                                                                                                                                                                                                                                                                                                                                                                                                                                                                                                                                                                                                                                                                                                                                                                                                                                                                             | Orifice Plate's 10pcs Packing Box                                                                     |
| Description | Prevent damage to the orifice plates during transportation                                                                                                                                                                                                                                                                                                                                                                                                                                                                                                                                                                                                                                                                                                                                                                                                                                                                                                                                                                                                                                                                                                                                                                                                                                                                                                                                                                                                                                                                                                                                                                                                                                                                                                                                                                                                                                                                                                                                                                                                                                                                     | Liwei orifice plate's 10PCS plastic box to prevent damage to the orifice plates during transportation |
| No.         | 7                                                                                                                                                                                                                                                                                                                                                                                                                                                                                                                                                                                                                                                                                                                                                                                                                                                                                                                                                                                                                                                                                                                                                                                                                                                                                                                                                                                                                                                                                                                                                                                                                                                                                                                                                                                                                                                                                                                                                                                                                                                                                                                              | 8                                                                                                     |