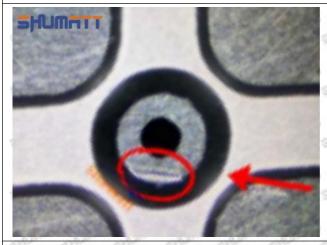

### (2) 23670-0R110 Injector Orifice Plate 07# Inspection

The factory inspection of 23670-0R110 injector orifice plate 07# is undergone three inspections - full inspection, random inspection, and batch inspection. Different brands of test benches are used to test 23670-0R110 injector orifice plate 07# for a total of no less than three times for factory inspection, and 23670-0R110 injector orifice plate 07# installation testing environment are progressed in dust-free workshop.