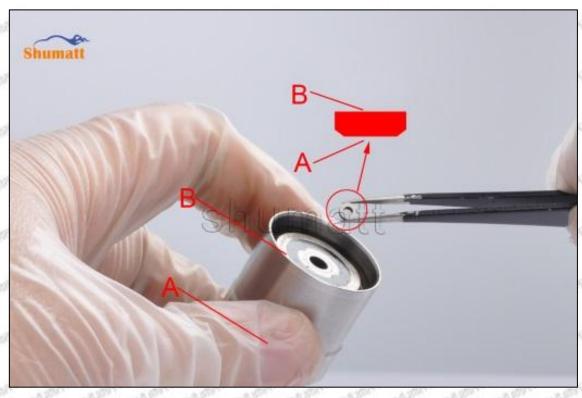

# (2) 5296723 Injector Orifice Plate 509# Customized Items

| No.         | THE MET MET 1 MET MET MET                                                                                                                                                                                                                                                                                                                                                                                                                                                                                                                                                                                                                                                                                                                                                                                                                                                                                                                                                                                                                                                                                                                                                                                                                                                                                                                                                                                                                                                                                                                                                                                                                                                                                                                                                                                                                                                                                                                                                                                                                                                                                                     | 27                                                                                                    |
|-------------|-------------------------------------------------------------------------------------------------------------------------------------------------------------------------------------------------------------------------------------------------------------------------------------------------------------------------------------------------------------------------------------------------------------------------------------------------------------------------------------------------------------------------------------------------------------------------------------------------------------------------------------------------------------------------------------------------------------------------------------------------------------------------------------------------------------------------------------------------------------------------------------------------------------------------------------------------------------------------------------------------------------------------------------------------------------------------------------------------------------------------------------------------------------------------------------------------------------------------------------------------------------------------------------------------------------------------------------------------------------------------------------------------------------------------------------------------------------------------------------------------------------------------------------------------------------------------------------------------------------------------------------------------------------------------------------------------------------------------------------------------------------------------------------------------------------------------------------------------------------------------------------------------------------------------------------------------------------------------------------------------------------------------------------------------------------------------------------------------------------------------------|-------------------------------------------------------------------------------------------------------|
| Image       | SHUMATT COMMANDER OF THE PARTY | SHUMATT MACA                                                                                          |
| Name        | Injector Orifice Plate's Front Lettering                                                                                                                                                                                                                                                                                                                                                                                                                                                                                                                                                                                                                                                                                                                                                                                                                                                                                                                                                                                                                                                                                                                                                                                                                                                                                                                                                                                                                                                                                                                                                                                                                                                                                                                                                                                                                                                                                                                                                                                                                                                                                      | Injector Orifice Plate's Side Lettering                                                               |
| Description | Orifice plate part number: 509#                                                                                                                                                                                                                                                                                                                                                                                                                                                                                                                                                                                                                                                                                                                                                                                                                                                                                                                                                                                                                                                                                                                                                                                                                                                                                                                                                                                                                                                                                                                                                                                                                                                                                                                                                                                                                                                                                                                                                                                                                                                                                               | THE PERSON NAMED IN THE PERSON NAMED IN                                                               |
| No.         | 3                                                                                                                                                                                                                                                                                                                                                                                                                                                                                                                                                                                                                                                                                                                                                                                                                                                                                                                                                                                                                                                                                                                                                                                                                                                                                                                                                                                                                                                                                                                                                                                                                                                                                                                                                                                                                                                                                                                                                                                                                                                                                                                             | 4                                                                                                     |
| lmage       | 0-25mm<br>0.001mm                                                                                                                                                                                                                                                                                                                                                                                                                                                                                                                                                                                                                                                                                                                                                                                                                                                                                                                                                                                                                                                                                                                                                                                                                                                                                                                                                                                                                                                                                                                                                                                                                                                                                                                                                                                                                                                                                                                                                                                                                                                                                                             | SHUMATT                                                                                               |
| Name        | Injector Orifice Plate's Thickness                                                                                                                                                                                                                                                                                                                                                                                                                                                                                                                                                                                                                                                                                                                                                                                                                                                                                                                                                                                                                                                                                                                                                                                                                                                                                                                                                                                                                                                                                                                                                                                                                                                                                                                                                                                                                                                                                                                                                                                                                                                                                            | 9-Grid Plastic Box                                                                                    |
| Description | Injector orifice plate's thickness range:<br>4.02mm∽4.108mm.                                                                                                                                                                                                                                                                                                                                                                                                                                                                                                                                                                                                                                                                                                                                                                                                                                                                                                                                                                                                                                                                                                                                                                                                                                                                                                                                                                                                                                                                                                                                                                                                                                                                                                                                                                                                                                                                                                                                                                                                                                                                  | Prevent damage to the orifice plates during transportation                                            |
| No.         | at at 5 at at                                                                                                                                                                                                                                                                                                                                                                                                                                                                                                                                                                                                                                                                                                                                                                                                                                                                                                                                                                                                                                                                                                                                                                                                                                                                                                                                                                                                                                                                                                                                                                                                                                                                                                                                                                                                                                                                                                                                                                                                                                                                                                                 | 6                                                                                                     |
| lmage       | SHUMATT                                                                                                                                                                                                                                                                                                                                                                                                                                                                                                                                                                                                                                                                                                                                                                                                                                                                                                                                                                                                                                                                                                                                                                                                                                                                                                                                                                                                                                                                                                                                                                                                                                                                                                                                                                                                                                                                                                                                                                                                                                                                                                                       | SHUMATT  (P) LINVER                                                                                   |
| Name        | Neutral Injector Orifice Plate's Individual<br>Box                                                                                                                                                                                                                                                                                                                                                                                                                                                                                                                                                                                                                                                                                                                                                                                                                                                                                                                                                                                                                                                                                                                                                                                                                                                                                                                                                                                                                                                                                                                                                                                                                                                                                                                                                                                                                                                                                                                                                                                                                                                                            | Orifice Plate's 10pcs Packing Box                                                                     |
| Description | Prevent damage to the orifice plates during transportation                                                                                                                                                                                                                                                                                                                                                                                                                                                                                                                                                                                                                                                                                                                                                                                                                                                                                                                                                                                                                                                                                                                                                                                                                                                                                                                                                                                                                                                                                                                                                                                                                                                                                                                                                                                                                                                                                                                                                                                                                                                                    | Liwei orifice plate's 10PCS plastic box to prevent damage to the orifice plates during transportation |
| No.         | 7                                                                                                                                                                                                                                                                                                                                                                                                                                                                                                                                                                                                                                                                                                                                                                                                                                                                                                                                                                                                                                                                                                                                                                                                                                                                                                                                                                                                                                                                                                                                                                                                                                                                                                                                                                                                                                                                                                                                                                                                                                                                                                                             | 8                                                                                                     |
|             |                                                                                                                                                                                                                                                                                                                                                                                                                                                                                                                                                                                                                                                                                                                                                                                                                                                                                                                                                                                                                                                                                                                                                                                                                                                                                                                                                                                                                                                                                                                                                                                                                                                                                                                                                                                                                                                                                                                                                                                                                                                                                                                               |                                                                                                       |