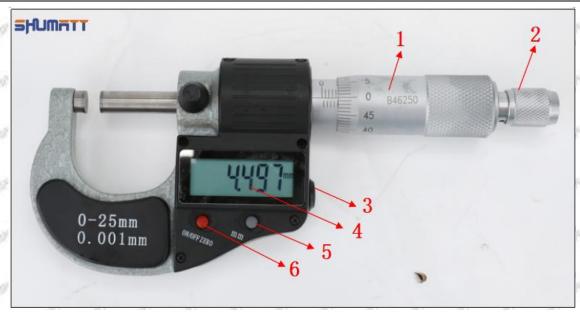

# (2) 5296723 Injector Orifice Plate 509# Customized Items

| No.         | THE MET MET 1 MET MET MET                                                                                                                                                                                                                                                                                                                                                                                                                                                                                                                                                                                                                                                                                                                                                                                                                                                                                                                                                                                                                                                                                                                                                                                                                                                                                                                                                                                                                                                                                                                                                                                                                                                                                                                                                                                                                                                                                                                                                                                                                                                                                                     | 27                                                                                                    |
|-------------|-------------------------------------------------------------------------------------------------------------------------------------------------------------------------------------------------------------------------------------------------------------------------------------------------------------------------------------------------------------------------------------------------------------------------------------------------------------------------------------------------------------------------------------------------------------------------------------------------------------------------------------------------------------------------------------------------------------------------------------------------------------------------------------------------------------------------------------------------------------------------------------------------------------------------------------------------------------------------------------------------------------------------------------------------------------------------------------------------------------------------------------------------------------------------------------------------------------------------------------------------------------------------------------------------------------------------------------------------------------------------------------------------------------------------------------------------------------------------------------------------------------------------------------------------------------------------------------------------------------------------------------------------------------------------------------------------------------------------------------------------------------------------------------------------------------------------------------------------------------------------------------------------------------------------------------------------------------------------------------------------------------------------------------------------------------------------------------------------------------------------------|-------------------------------------------------------------------------------------------------------|
| Image       | SHUMATT COMMANDER OF THE PARTY | SHUMATT MACA                                                                                          |
| Name        | Injector Orifice Plate's Front Lettering                                                                                                                                                                                                                                                                                                                                                                                                                                                                                                                                                                                                                                                                                                                                                                                                                                                                                                                                                                                                                                                                                                                                                                                                                                                                                                                                                                                                                                                                                                                                                                                                                                                                                                                                                                                                                                                                                                                                                                                                                                                                                      | Injector Orifice Plate's Side Lettering                                                               |
| Description | Orifice plate part number: 509#                                                                                                                                                                                                                                                                                                                                                                                                                                                                                                                                                                                                                                                                                                                                                                                                                                                                                                                                                                                                                                                                                                                                                                                                                                                                                                                                                                                                                                                                                                                                                                                                                                                                                                                                                                                                                                                                                                                                                                                                                                                                                               | THE PERSON NAMED IN THE PERSON NAMED IN                                                               |
| No.         | 3                                                                                                                                                                                                                                                                                                                                                                                                                                                                                                                                                                                                                                                                                                                                                                                                                                                                                                                                                                                                                                                                                                                                                                                                                                                                                                                                                                                                                                                                                                                                                                                                                                                                                                                                                                                                                                                                                                                                                                                                                                                                                                                             | 4                                                                                                     |
| lmage       | 0-25mm<br>0.001mm                                                                                                                                                                                                                                                                                                                                                                                                                                                                                                                                                                                                                                                                                                                                                                                                                                                                                                                                                                                                                                                                                                                                                                                                                                                                                                                                                                                                                                                                                                                                                                                                                                                                                                                                                                                                                                                                                                                                                                                                                                                                                                             | SHUMATT                                                                                               |
| Name        | Injector Orifice Plate's Thickness                                                                                                                                                                                                                                                                                                                                                                                                                                                                                                                                                                                                                                                                                                                                                                                                                                                                                                                                                                                                                                                                                                                                                                                                                                                                                                                                                                                                                                                                                                                                                                                                                                                                                                                                                                                                                                                                                                                                                                                                                                                                                            | 9-Grid Plastic Box                                                                                    |
| Description | Injector orifice plate's thickness range:<br>4.02mm∽4.108mm.                                                                                                                                                                                                                                                                                                                                                                                                                                                                                                                                                                                                                                                                                                                                                                                                                                                                                                                                                                                                                                                                                                                                                                                                                                                                                                                                                                                                                                                                                                                                                                                                                                                                                                                                                                                                                                                                                                                                                                                                                                                                  | Prevent damage to the orifice plates during transportation                                            |
| No.         | at at 5 at at                                                                                                                                                                                                                                                                                                                                                                                                                                                                                                                                                                                                                                                                                                                                                                                                                                                                                                                                                                                                                                                                                                                                                                                                                                                                                                                                                                                                                                                                                                                                                                                                                                                                                                                                                                                                                                                                                                                                                                                                                                                                                                                 | 6                                                                                                     |
| lmage       | SHUMATT                                                                                                                                                                                                                                                                                                                                                                                                                                                                                                                                                                                                                                                                                                                                                                                                                                                                                                                                                                                                                                                                                                                                                                                                                                                                                                                                                                                                                                                                                                                                                                                                                                                                                                                                                                                                                                                                                                                                                                                                                                                                                                                       | SHUMATT  (P) LINVER                                                                                   |
| Name        | Neutral Injector Orifice Plate's Individual<br>Box                                                                                                                                                                                                                                                                                                                                                                                                                                                                                                                                                                                                                                                                                                                                                                                                                                                                                                                                                                                                                                                                                                                                                                                                                                                                                                                                                                                                                                                                                                                                                                                                                                                                                                                                                                                                                                                                                                                                                                                                                                                                            | Orifice Plate's 10pcs Packing Box                                                                     |
| Description | Prevent damage to the orifice plates during transportation                                                                                                                                                                                                                                                                                                                                                                                                                                                                                                                                                                                                                                                                                                                                                                                                                                                                                                                                                                                                                                                                                                                                                                                                                                                                                                                                                                                                                                                                                                                                                                                                                                                                                                                                                                                                                                                                                                                                                                                                                                                                    | Liwei orifice plate's 10PCS plastic box to prevent damage to the orifice plates during transportation |
| No.         | 7                                                                                                                                                                                                                                                                                                                                                                                                                                                                                                                                                                                                                                                                                                                                                                                                                                                                                                                                                                                                                                                                                                                                                                                                                                                                                                                                                                                                                                                                                                                                                                                                                                                                                                                                                                                                                                                                                                                                                                                                                                                                                                                             | 8                                                                                                     |
|             |                                                                                                                                                                                                                                                                                                                                                                                                                                                                                                                                                                                                                                                                                                                                                                                                                                                                                                                                                                                                                                                                                                                                                                                                                                                                                                                                                                                                                                                                                                                                                                                                                                                                                                                                                                                                                                                                                                                                                                                                                                                                                                                               |                                                                                                       |