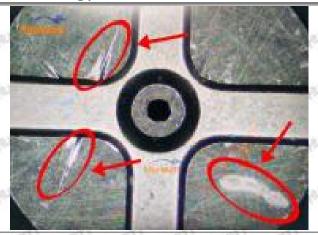

#### (2) 5296723 Injector Orifice Plate 509# Inspection

The factory inspection of 5296723 injector orifice plate 509# is undergone three inspections - full inspection, random inspection, and batch inspection. Different brands of test benches are used to test 5296723 injector orifice plate 509# for a total of no less than three times for factory inspection, and 5296723 injector orifice plate 509# installation testing environment are progressed in dust-free workshop.