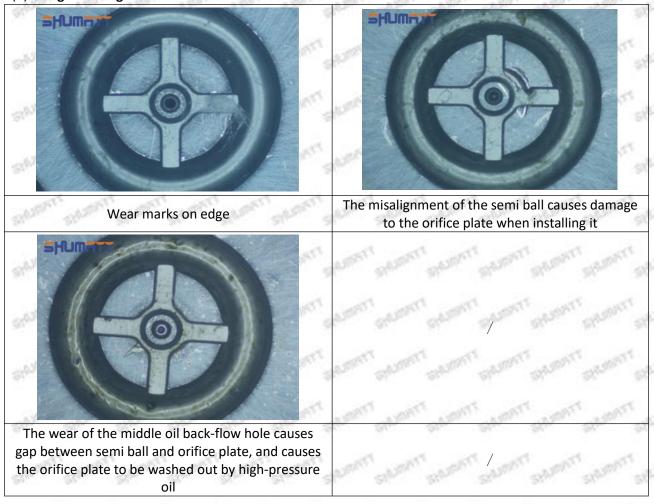

ished, then the fuel injector cannot work normally.

⚠ The wear on orifice plate's surface causes gap to the semi ball, which leads to large volume of oil return, in serious cases, the pressure can not be built up and nozzle will spray oil directly.

The blockage of the oil inlet hole (side hole) will cause small amount of oil return, the blockage of oil inlet side hole will cause the injector cannot build a pressure chamber, as a result, the injector cannot work normally.

(2) Magnified 500 times under the microscope, check the plane position of the semi ball, if there is any scratch, it is recommended to replace it.

Mob/WhatsApp: +86 13410541523 Tel: +8675523215133

Email: ruby@shumatt.com



## 2.2.5296723 Injector Orifice Plate 509# Level of Damage Inspection

### (1) Slight Damaged



Mob/WhatsApp: +86 13410541523 Tel: +8675523215133

Email: <u>ruby@shumatt.com</u> Website: <u>www.shumatt.com</u>

### (2) Moderate Damaged



Wear marks on edge



The misalignment of the semi ball causes damage to the orifice plate when installing it



The wear of the middle oil back-flow hole causes gap between semi ball and orifice plate, and causes the orifice plate to be washed out by high-pressure oil

-

#### (3) Highly Damaged



Obvious Wear marks on edge



The misalignment of the semi ball causes damage to the orifice plate when installing it

Mob/WhatsApp: +86 13410541523

Email: <a href="mailto:ruby@shumatt.com">ruby@shumatt.com</a>

© 2022 Shenzhen Shumatt Technology Co., Ltd

Tel: +8675523215133

# SHUMATT

# Shenzhen Shumatt Technology Co., Ltd



The wear of the middle