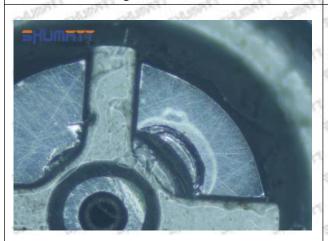

#### (1) 5296723 Injector Orifice Plate 509# Testing

All 5296723 injector orifice plate 509# parts are subjected to A-hole flow test, Z-hole flow test, precision test, high temperature test, low temperature test, pressure test, leakage test, durability test, and various working condition tests.

#### (2) 5296723 Injector Orifice Plate 509# Inspection

The factory inspection of 5296723 injector orifice plate 509# is undergone three inspections - full inspection, random inspection, and batch inspection. Different brands of test benches are used to test 5296723 injector orifice plate 509# for a total of no less than three times for factory inspection, and 5296723 injector orifice plate 509# installation testing environment are progressed in dust-free workshop.