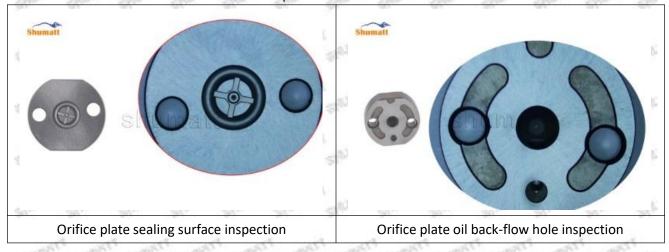

orifice plate 509# failure caused by not following the cleaning requirements specified in the vehicle engine maintenance manual.

5296723 injector orifice plate 509# failure caused by failure to replace consumable parts as specified in the vehicle engine maintenance manual.

#### 1.11.5296723 Injector Orifice Plate 509# Manufacturer

Manufacturer: Shenzhen Shumatt Technology Co., Ltd

### 2. 5296723 Injector Orifice Plate 509# Technical Support

#### 2.1.5296723 Injector Orifice Plate 509# Inspection and Semi Ball Inspection

(1) Magnify 500 times under the microscope to check whether there is indentation on the sealing surface and the oil outlet hole of the orifice plate, check whether there is wear, scratch, damage, rust, depression, semicircle in the center hole of the orifice plate.



Mob/WhatsApp: +86 13410541523 Tel: +8675523215133

Email: <u>ruby@shumatt.com</u> Website: <u>www.shumatt.com</u>

# SHUMATT

# Shenzhen Shumatt Technology Co., Ltd



Orifice plate center deviation inspection



There is indentation on the side, the orifice plate needs to be replaced



There is indentation in the middle oil back-flow hole, the orifice plate needs to be replaced



The middle oil back-flow hole is semicircular, the orifice plate needs to be replaced

Website: www.shumatt.com

⚠ The blockage of the oil back-flow hole will cause small volume of the oil return, and the oil will not be injected.

⚠ When oil back-flow hole becomes larger, it causes the semi ball to be not tightly sealed, which causes the fuel injection pressure cannot be established, then the fuel injector c