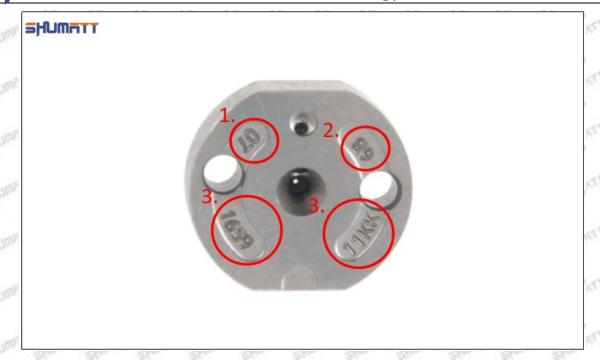

# (2) 5296723 Injector Orifice Plate 509# Customized Items

| No.         | THE MET MET 1 MET MET MET                                                                                                                                                                                                                                                                                                                                                                                                                                                                                                                                                                                                                                                                                                                                                                                                                                                                                                                                                                                                                                                                                                                                                                                                                                                                                                                                                                                                                                                                                                                                                                                                                                                                                                                                                                                                                                                                                                                                                                                                                                                                                                     | 27                                                                                                    |
|-------------|-------------------------------------------------------------------------------------------------------------------------------------------------------------------------------------------------------------------------------------------------------------------------------------------------------------------------------------------------------------------------------------------------------------------------------------------------------------------------------------------------------------------------------------------------------------------------------------------------------------------------------------------------------------------------------------------------------------------------------------------------------------------------------------------------------------------------------------------------------------------------------------------------------------------------------------------------------------------------------------------------------------------------------------------------------------------------------------------------------------------------------------------------------------------------------------------------------------------------------------------------------------------------------------------------------------------------------------------------------------------------------------------------------------------------------------------------------------------------------------------------------------------------------------------------------------------------------------------------------------------------------------------------------------------------------------------------------------------------------------------------------------------------------------------------------------------------------------------------------------------------------------------------------------------------------------------------------------------------------------------------------------------------------------------------------------------------------------------------------------------------------|-------------------------------------------------------------------------------------------------------|
| Image       | SHUMATT COMMANDER OF THE PARTY | SHUMATT MACA                                                                                          |
| Name        | Injector Orifice Plate's Front Lettering                                                                                                                                                                                                                                                                                                                                                                                                                                                                                                                                                                                                                                                                                                                                                                                                                                                                                                                                                                                                                                                                                                                                                                                                                                                                                                                                                                                                                                                                                                                                                                                                                                                                                                                                                                                                                                                                                                                                                                                                                                                                                      | Injector Orifice Plate's Side Lettering                                                               |
| Description | Orifice plate part number: 509#                                                                                                                                                                                                                                                                                                                                                                                                                                                                                                                                                                                                                                                                                                                                                                                                                                                                                                                                                                                                                                                                                                                                                                                                                                                                                                                                                                                                                                                                                                                                                                                                                                                                                                                                                                                                                                                                                                                                                                                                                                                                                               | THE PERSON NAMED IN THE PERSON NAMED IN                                                               |
| No.         | 3                                                                                                                                                                                                                                                                                                                                                                                                                                                                                                                                                                                                                                                                                                                                                                                                                                                                                                                                                                                                                                                                                                                                                                                                                                                                                                                                                                                                                                                                                                                                                                                                                                                                                                                                                                                                                                                                                                                                                                                                                                                                                                                             | 4                                                                                                     |
| lmage       | 0-25mm<br>0.001mm                                                                                                                                                                                                                                                                                                                                                                                                                                                                                                                                                                                                                                                                                                                                                                                                                                                                                                                                                                                                                                                                                                                                                                                                                                                                                                                                                                                                                                                                                                                                                                                                                                                                                                                                                                                                                                                                                                                                                                                                                                                                                                             | SHUMATT                                                                                               |
| Name        | Injector Orifice Plate's Thickness                                                                                                                                                                                                                                                                                                                                                                                                                                                                                                                                                                                                                                                                                                                                                                                                                                                                                                                                                                                                                                                                                                                                                                                                                                                                                                                                                                                                                                                                                                                                                                                                                                                                                                                                                                                                                                                                                                                                                                                                                                                                                            | 9-Grid Plastic Box                                                                                    |
| Description | Injector orifice plate's thickness range:<br>4.02mm∽4.108mm.                                                                                                                                                                                                                                                                                                                                                                                                                                                                                                                                                                                                                                                                                                                                                                                                                                                                                                                                                                                                                                                                                                                                                                                                                                                                                                                                                                                                                                                                                                                                                                                                                                                                                                                                                                                                                                                                                                                                                                                                                                                                  | Prevent damage to the orifice plates during transportation                                            |
| No.         | at at 5 at at                                                                                                                                                                                                                                                                                                                                                                                                                                                                                                                                                                                                                                                                                                                                                                                                                                                                                                                                                                                                                                                                                                                                                                                                                                                                                                                                                                                                                                                                                                                                                                                                                                                                                                                                                                                                                                                                                                                                                                                                                                                                                                                 | 6                                                                                                     |
| lmage       | SHUMATT                                                                                                                                                                                                                                                                                                                                                                                                                                                                                                                                                                                                                                                                                                                                                                                                                                                                                                                                                                                                                                                                                                                                                                                                                                                                                                                                                                                                                                                                                                                                                                                                                                                                                                                                                                                                                                                                                                                                                                                                                                                                                                                       | SHUMATT  (P) LINVER                                                                                   |
| Name        | Neutral Injector Orifice Plate's Individual<br>Box                                                                                                                                                                                                                                                                                                                                                                                                                                                                                                                                                                                                                                                                                                                                                                                                                                                                                                                                                                                                                                                                                                                                                                                                                                                                                                                                                                                                                                                                                                                                                                                                                                                                                                                                                                                                                                                                                                                                                                                                                                                                            | Orifice Plate's 10pcs Packing Box                                                                     |
| Description | Prevent damage to the orifice plates during transportation                                                                                                                                                                                                                                                                                                                                                                                                                                                                                                                                                                                                                                                                                                                                                                                                                                                                                                                                                                                                                                                                                                                                                                                                                                                                                                                                                                                                                                                                                                                                                                                                                                                                                                                                                                                                                                                                                                                                                                                                                                                                    | Liwei orifice plate's 10PCS plastic box to prevent damage to the orifice plates during transportation |
| No.         | 7                                                                                                                                                                                                                                                                                                                                                                                                                                                                                                                                                                                                                                                                                                                                                                                                                                                                                                                                                                                                                                                                                                                                                                                                                                                                                                                                                                                                                                                                                                                                                                                                                                                                                                                                                                                                                                                                                                                                                                                                                                                                                                                             | 8                                                                                                     |
|             |                                                                                                                                                                                                                                                                                                                                                                                                                                                                                                                                                                                                                                                                                                                                                                                                                                                                                                                                                                                                                                                                                                                                                                                                                                                                                                                                                                                                                                                                                                                                                                                                                                                                                                                                                                                                                                                                                                                                                                                                                                                                                                                               |                                                                                                       |