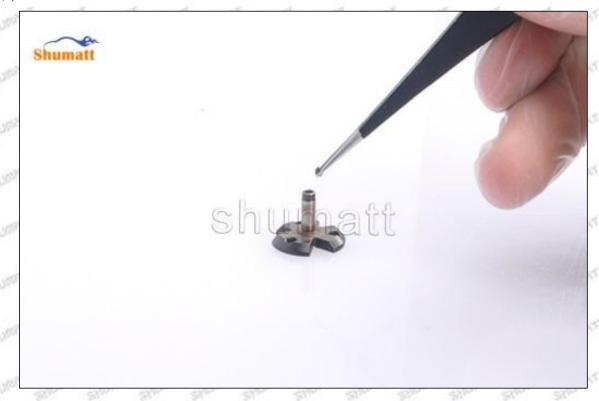

#### 1.4. 5296723 Injector Orifice Plate 509# Quality Control

#### (1) 5296723 Injector Orifice Plate 509# Testing

All 5296723 injector orifice plate 509# parts are subjected to A-hole flow test, Z-hole flow test, precision test, high temperature test, low temperature test, pressure test, leakage test, durability test, and various working condition tests.

#### (2) 5296723 Injector Orifice Plate 509# Inspection

The factory inspection of 5296723 injector orifice plate 509# is undergone three inspections - full inspection, random inspection, and batch inspection. Different brands of test benches are used to test 5296723 injector orifice plate 509# for a total of no less than three times for factory inspection, and 5296723 injector orifice plate 509# installation testing environment are progressed in dust-free workshop.