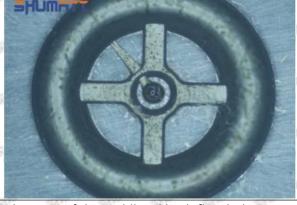

lockage of the oil inlet hole (side hole) will cause small amount of oil return, the blockage of oil inlet side hole will cause the injector cannot build a pressure chamber, as a result, the injector cannot work normally.

(2) Magnified 500 times under the microscope, check the plane position of the semi ball, if there is any scratch, it is recommended to replace it.

Mob/WhatsApp: +86 13410541523 Tel: +8675523215133

Email: ruby@shumatt.com



## 2.2.5296723 Injector Orifice Plate 509# Level of Damage Inspection

### (1) Slight Damaged



Mob/WhatsApp: +86 13410541523 Tel: +8675523215133

Email: <u>ruby@shumatt.com</u> Website: <u>www.shumatt.com</u>

### (2) Moderate Damaged



Wear marks on edge



The misalignment of the semi ball causes damage to the orifice plate when installing it



The wear of the middle oil back-flow hole causes gap between semi ball and orifice plate, and causes the orifice plate to be washed out by high-pressure oil

-

#### (3) Highly Damaged



Obvious Wear marks on edge



The misalignment of the semi ball causes damage to the orifice plate when installing it

Mob/WhatsApp: +86 13410541523

Email: <a href="mailto:ruby@shumatt.com">ruby@shumatt.com</a>

© 2022 Shenzhen Shumatt Technology Co., Ltd

Tel: +8675523215133

# SHUMATT

# Shenzhen Shumatt Technology Co., Ltd



The wear of the middle oil back-flow hole causes gap between semi ball and orifice plate, and causes the orifice plate to be washed out by high-pressure oil

/

### (4) More Pictures of Orifice Plate's Damage Details



The misalignment of the semi ball



Marks of the misalign