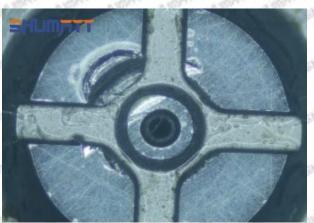

#### (1) 5296723 Injector Orifice Plate 509# Testing

All 5296723 injector orifice plate 509# parts are subjected to A-hole flow test, Z-hole flow test, precision test, high temperature test, low temperature test, pressure test, leakage test, durability test, and various working condition tests.

#### (2) 5296723 Injector Orifice Plate 509# Inspection

The factory inspection of 5296723 injector orifice plate 509# is undergone three inspections - full inspection, random inspection, and batch inspection. Different brands of test benches are used to test 5296723 injector orifice plate 509# for a total of no less than three times for factory inspection, and 5296723 injector orifice plate 509# installation testing environment are progressed in dust-free workshop.