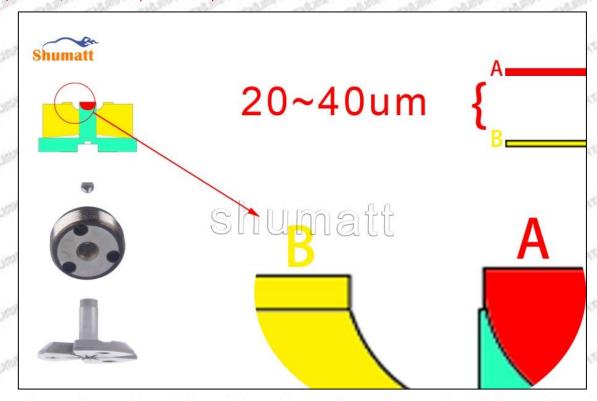

# (2) 5296723 Injector Orifice Plate 509# Customized Items

| No.         | THE MET MET 1 MET MET MET                                                                                                                                                                                                                                                                                                                                                                                                                                                                                                                                                                                                                                                                                                                                                                                                                                                                                                                                                                                                                                                                                                                                                                                                                                                                                                                                                                                                                                                                                                                                                                                                                                                                                                                                                                                                                                                                                                                                                                                                                                                                                                     | 27                                                                                                    |
|-------------|-------------------------------------------------------------------------------------------------------------------------------------------------------------------------------------------------------------------------------------------------------------------------------------------------------------------------------------------------------------------------------------------------------------------------------------------------------------------------------------------------------------------------------------------------------------------------------------------------------------------------------------------------------------------------------------------------------------------------------------------------------------------------------------------------------------------------------------------------------------------------------------------------------------------------------------------------------------------------------------------------------------------------------------------------------------------------------------------------------------------------------------------------------------------------------------------------------------------------------------------------------------------------------------------------------------------------------------------------------------------------------------------------------------------------------------------------------------------------------------------------------------------------------------------------------------------------------------------------------------------------------------------------------------------------------------------------------------------------------------------------------------------------------------------------------------------------------------------------------------------------------------------------------------------------------------------------------------------------------------------------------------------------------------------------------------------------------------------------------------------------------|-------------------------------------------------------------------------------------------------------|
| Image       | SHUMATT COMMANDER OF THE PARTY | SHUMATT MACA                                                                                          |
| Name        | Injector Orifice Plate's Front Lettering                                                                                                                                                                                                                                                                                                                                                                                                                                                                                                                                                                                                                                                                                                                                                                                                                                                                                                                                                                                                                                                                                                                                                                                                                                                                                                                                                                                                                                                                                                                                                                                                                                                                                                                                                                                                                                                                                                                                                                                                                                                                                      | Injector Orifice Plate's Side Lettering                                                               |
| Description | Orifice plate part number: 509#                                                                                                                                                                                                                                                                                                                                                                                                                                                                                                                                                                                                                                                                                                                                                                                                                                                                                                                                                                                                                                                                                                                                                                                                                                                                                                                                                                                                                                                                                                                                                                                                                                                                                                                                                                                                                                                                                                                                                                                                                                                                                               | THE PERSON NAMED IN THE PERSON NAMED IN                                                               |
| No.         | 3                                                                                                                                                                                                                                                                                                                                                                                                                                                                                                                                                                                                                                                                                                                                                                                                                                                                                                                                                                                                                                                                                                                                                                                                                                                                                                                                                                                                                                                                                                                                                                                                                                                                                                                                                                                                                                                                                                                                                                                                                                                                                                                             | 4                                                                                                     |
| lmage       | 0-25mm<br>0.001mm                                                                                                                                                                                                                                                                                                                                                                                                                                                                                                                                                                                                                                                                                                                                                                                                                                                                                                                                                                                                                                                                                                                                                                                                                                                                                                                                                                                                                                                                                                                                                                                                                                                                                                                                                                                                                                                                                                                                                                                                                                                                                                             | SHUMATT                                                                                               |
| Name        | Injector Orifice Plate's Thickness                                                                                                                                                                                                                                                                                                                                                                                                                                                                                                                                                                                                                                                                                                                                                                                                                                                                                                                                                                                                                                                                                                                                                                                                                                                                                                                                                                                                                                                                                                                                                                                                                                                                                                                                                                                                                                                                                                                                                                                                                                                                                            | 9-Grid Plastic Box                                                                                    |
| Description | Injector orifice plate's thickness range:<br>4.02mm∽4.108mm.                                                                                                                                                                                                                                                                                                                                                                                                                                                                                                                                                                                                                                                                                                                                                                                                                                                                                                                                                                                                                                                                                                                                                                                                                                                                                                                                                                                                                                                                                                                                                                                                                                                                                                                                                                                                                                                                                                                                                                                                                                                                  | Prevent damage to the orifice plates during transportation                                            |
| No.         | at at 5 at at                                                                                                                                                                                                                                                                                                                                                                                                                                                                                                                                                                                                                                                                                                                                                                                                                                                                                                                                                                                                                                                                                                                                                                                                                                                                                                                                                                                                                                                                                                                                                                                                                                                                                                                                                                                                                                                                                                                                                                                                                                                                                                                 | 6                                                                                                     |
| lmage       | SHUMATT                                                                                                                                                                                                                                                                                                                                                                                                                                                                                                                                                                                                                                                                                                                                                                                                                                                                                                                                                                                                                                                                                                                                                                                                                                                                                                                                                                                                                                                                                                                                                                                                                                                                                                                                                                                                                                                                                                                                                                                                                                                                                                                       | SHUMATT  (P) LINVER                                                                                   |
| Name        | Neutral Injector Orifice Plate's Individual<br>Box                                                                                                                                                                                                                                                                                                                                                                                                                                                                                                                                                                                                                                                                                                                                                                                                                                                                                                                                                                                                                                                                                                                                                                                                                                                                                                                                                                                                                                                                                                                                                                                                                                                                                                                                                                                                                                                                                                                                                                                                                                                                            | Orifice Plate's 10pcs Packing Box                                                                     |
| Description | Prevent damage to the orifice plates during transportation                                                                                                                                                                                                                                                                                                                                                                                                                                                                                                                                                                                                                                                                                                                                                                                                                                                                                                                                                                                                                                                                                                                                                                                                                                                                                                                                                                                                                                                                                                                                                                                                                                                                                                                                                                                                                                                                                                                                                                                                                                                                    | Liwei orifice plate's 10PCS plastic box to prevent damage to the orifice plates during transportation |
| No.         | 7                                                                                                                                                                                                                                                                                                                                                                                                                                                                                                                                                                                                                                                                                                                                                                                                                                                                                                                                                                                                                                                                                                                                                                                                                                                                                                                                                                                                                                                                                                                                                                                                                                                                                                                                                                                                                                                                                                                                                                                                                                                                                                                             | 8                                                                                                     |
|             |                                                                                                                                                                                                                                                                                                                                                                                                                                                                                                                                                                                                                                                                                                                                                                                                                                                                                                                                                                                                                                                                                                                                                                                                                                                                                                                                                                                                                                                                                                                                                                                                                                                                                                                                                                                                                                                                                                                                                                                                                                                                                                                               |                                                                                                       |