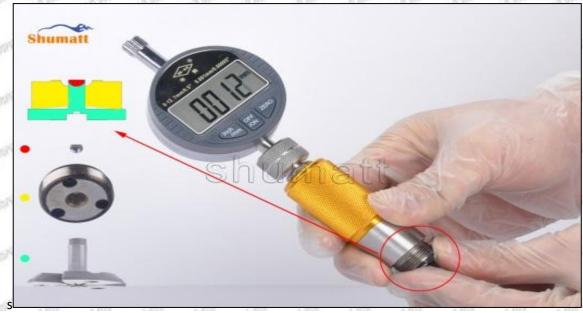

# (2) 5296723 Injector Orifice Plate 509# Customized Items

| No.         | THE MET MET 1 MET MET MET                                                                                                                                                                                                                                                                                                                                                                                                                                                                                                                                                                                                                                                                                                                                                                                                                                                                                                                                                                                                                                                                                                                                                                                                                                                                                                                                                                                                                                                                                                                                                                                                                                                                                                                                                                                                                                                                                                                                                                                                                                                                                                     | 27                                                                                                    |
|-------------|-------------------------------------------------------------------------------------------------------------------------------------------------------------------------------------------------------------------------------------------------------------------------------------------------------------------------------------------------------------------------------------------------------------------------------------------------------------------------------------------------------------------------------------------------------------------------------------------------------------------------------------------------------------------------------------------------------------------------------------------------------------------------------------------------------------------------------------------------------------------------------------------------------------------------------------------------------------------------------------------------------------------------------------------------------------------------------------------------------------------------------------------------------------------------------------------------------------------------------------------------------------------------------------------------------------------------------------------------------------------------------------------------------------------------------------------------------------------------------------------------------------------------------------------------------------------------------------------------------------------------------------------------------------------------------------------------------------------------------------------------------------------------------------------------------------------------------------------------------------------------------------------------------------------------------------------------------------------------------------------------------------------------------------------------------------------------------------------------------------------------------|-------------------------------------------------------------------------------------------------------|
| Image       | SHUMATT COMMANDER OF THE PARTY | SHUMATT MACA                                                                                          |
| Name        | Injector Orifice Plate's Front Lettering                                                                                                                                                                                                                                                                                                                                                                                                                                                                                                                                                                                                                                                                                                                                                                                                                                                                                                                                                                                                                                                                                                                                                                                                                                                                                                                                                                                                                                                                                                                                                                                                                                                                                                                                                                                                                                                                                                                                                                                                                                                                                      | Injector Orifice Plate's Side Lettering                                                               |
| Description | Orifice plate part number: 509#                                                                                                                                                                                                                                                                                                                                                                                                                                                                                                                                                                                                                                                                                                                                                                                                                                                                                                                                                                                                                                                                                                                                                                                                                                                                                                                                                                                                                                                                                                                                                                                                                                                                                                                                                                                                                                                                                                                                                                                                                                                                                               | THE PERSON NAMED IN THE PERSON NAMED IN                                                               |
| No.         | 3                                                                                                                                                                                                                                                                                                                                                                                                                                                                                                                                                                                                                                                                                                                                                                                                                                                                                                                                                                                                                                                                                                                                                                                                                                                                                                                                                                                                                                                                                                                                                                                                                                                                                                                                                                                                                                                                                                                                                                                                                                                                                                                             | 4                                                                                                     |
| lmage       | 0-25mm<br>0.001mm                                                                                                                                                                                                                                                                                                                                                                                                                                                                                                                                                                                                                                                                                                                                                                                                                                                                                                                                                                                                                                                                                                                                                                                                                                                                                                                                                                                                                                                                                                                                                                                                                                                                                                                                                                                                                                                                                                                                                                                                                                                                                                             | SHUMATT                                                                                               |
| Name        | Injector Orifice Plate's Thickness                                                                                                                                                                                                                                                                                                                                                                                                                                                                                                                                                                                                                                                                                                                                                                                                                                                                                                                                                                                                                                                                                                                                                                                                                                                                                                                                                                                                                                                                                                                                                                                                                                                                                                                                                                                                                                                                                                                                                                                                                                                                                            | 9-Grid Plastic Box                                                                                    |
| Description | Injector orifice plate's thickness range:<br>4.02mm∽4.108mm.                                                                                                                                                                                                                                                                                                                                                                                                                                                                                                                                                                                                                                                                                                                                                                                                                                                                                                                                                                                                                                                                                                                                                                                                                                                                                                                                                                                                                                                                                                                                                                                                                                                                                                                                                                                                                                                                                                                                                                                                                                                                  | Prevent damage to the orifice plates during transportation                                            |
| No.         | at at 5 at at                                                                                                                                                                                                                                                                                                                                                                                                                                                                                                                                                                                                                                                                                                                                                                                                                                                                                                                                                                                                                                                                                                                                                                                                                                                                                                                                                                                                                                                                                                                                                                                                                                                                                                                                                                                                                                                                                                                                                                                                                                                                                                                 | 6                                                                                                     |
| lmage       | SHUMATT                                                                                                                                                                                                                                                                                                                                                                                                                                                                                                                                                                                                                                                                                                                                                                                                                                                                                                                                                                                                                                                                                                                                                                                                                                                                                                                                                                                                                                                                                                                                                                                                                                                                                                                                                                                                                                                                                                                                                                                                                                                                                                                       | SHUMATT  (P) LINVER                                                                                   |
| Name        | Neutral Injector Orifice Plate's Individual<br>Box                                                                                                                                                                                                                                                                                                                                                                                                                                                                                                                                                                                                                                                                                                                                                                                                                                                                                                                                                                                                                                                                                                                                                                                                                                                                                                                                                                                                                                                                                                                                                                                                                                                                                                                                                                                                                                                                                                                                                                                                                                                                            | Orifice Plate's 10pcs Packing Box                                                                     |
| Description | Prevent damage to the orifice plates during transportation                                                                                                                                                                                                                                                                                                                                                                                                                                                                                                                                                                                                                                                                                                                                                                                                                                                                                                                                                                                                                                                                                                                                                                                                                                                                                                                                                                                                                                                                                                                                                                                                                                                                                                                                                                                                                                                                                                                                                                                                                                                                    | Liwei orifice plate's 10PCS plastic box to prevent damage to the orifice plates during transportation |
| No.         | 7                                                                                                                                                                                                                                                                                                                                                                                                                                                                                                                                                                                                                                                                                                                                                                                                                                                                                                                                                                                                                                                                                                                                                                                                                                                                                                                                                                                                                                                                                                                                                                                                                                                                                                                                                                                                                                                                                                                                                                                                                                                                                                                             | 8                                                                                                     |
|             |                                                                                                                                                                                                                                                                                                                                                                                                                                                                                                                                                                                                                                                                                                                                                                                                                                                                                                                                                                                                                                                                                                                                                                                                                                                                                                                                                                                                                                                                                                                                                                                                                                                                                                                                                                                                                                                                                                                                                                                                                                                                                                                               |                                                                                                       |