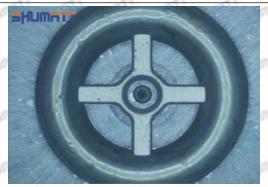

lume of oil return, in serious cases, the pressure can not be built up and nozzle will spray oil directly.

The blockage of the oil inlet hole (side hole) will cause small amount of oil return, the blockage of oil inlet side hole will cause the injector cannot build a pressure chamber, as a result, the injector cannot work normally.

(2) Magnified 500 times under the microscope, check the plane position of the semi ball, if there is any scratch, it is recommended to replace it.

Mob/WhatsApp: +86 13410541523 Tel: +8675523215133

Email: ruby@shumatt.com



## 2.2.5296723 Injector Orifice Plate 509# Level of Damage Inspection

### (1) Slight Damaged



Mob/WhatsApp: +86 13410541523 Tel: +8675523215133

Email: <u>ruby@shumatt.com</u> Website: <u>www.shumatt.com</u>

### (2) Moderate Damaged



Wear marks on edge



The misalignment of the semi ball causes damage to the orifice plate when installing it



The wear of the middle oil back-flow hole causes gap between semi ball and orifice plate, and causes the orifice plate to be washed out by high-pressure oil

-

#### (3) Highly Damaged



Obvious Wear marks on edge



The misalignment of the semi ball causes damage to the orifice plate when installing it

Mob/WhatsApp: +86 13410541523

Email: <a href="mailto:ruby@shumatt.com">ruby@shumatt.com</a>

© 2022 Shenzhen Shumatt Technology Co., Ltd

Tel: +8675523215133

# SHUMATT

# Shenzhen Shumatt Technology Co., Ltd



The wear of the middle oil back-flow hole causes gap between semi ball and orifice plate, and causes the orifice plate to be washed out by high-pressure oil

/

###