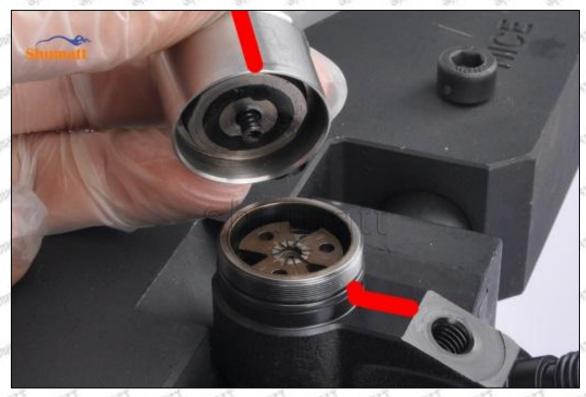

#### (1) 5296723 Injector Orifice Plate 509# Testing

All 5296723 injector orifice plate 509# parts are subjected to A-hole flow test, Z-hole flow test, precision test, high temperature test, low temperature test, pressure test, leakage test, durability test, and various working condition tests.

#### (2) 5296723 Injector Orifice Plate 509# Inspection

The factory inspection of 5296723 injector orifice plate 509# is undergone three inspections - full inspection, random inspection, and batch inspection. Different brands of test benches are used to test 5296723 injector orifice plate 509# for a total of no less than three times for factory inspection, and 5296723 injector orifice plate 509# installation testing environment are progressed in dust-free workshop.