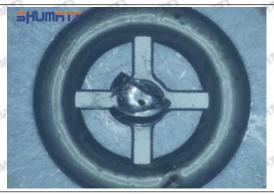

serious cases, the pressure can not be built up and nozzle will spray oil directly.

The blockage of the oil inlet hole (side hole) will cause small amount of oil return, the blockage of oil inlet side hole will cause the injector cannot build a pressure chamber, as a result, the injector cannot work normally.

(2) Magnified 500 times under the microscope, check the plane position of the semi ball, if there is any scratch, it is recommended to replace it.

Mob/WhatsApp: +86 13410541523 Tel: +8675523215133

Email: ruby@shumatt.com



## 2.2.5296723 Injector Orifice Plate 509# Level of Damage Inspection

### (1) Slight Damaged



Mob/WhatsApp: +86 13410541523 Tel: +8675523215133

Email: <u>ruby@shumatt.com</u> Website: <u>www.shumatt.com</u>

### (2) Moderate Damaged



Wear marks on edge



The misalignment of the semi ball causes damage to the orifice plate when installing it



The wear of the middle oil back-flow hole causes gap between semi ball and orifice plate, and causes the orifice plate to be washed out by high-pressure oil

-

#### (3) Highly Damaged



Obvious Wear marks on edge



The misalignment of the semi ball causes damage to the orifice plate when installing it

Mob/WhatsApp: +86 13410541523

Email: <a href="mailto:ruby@shumatt.com">ruby@shumatt.com</a>

© 2022 Shenzhen Shumatt Technology Co., Ltd

Tel: +8675523215133

# SHUMATT

# Shenzhen Shumatt Technology Co., Ltd



The wear of the middle oil back-flow hole causes gap between semi ball and orifice plate, and causes the orifice plate to be washed out by high-pressure oil

/

### (4) More Pictures of O