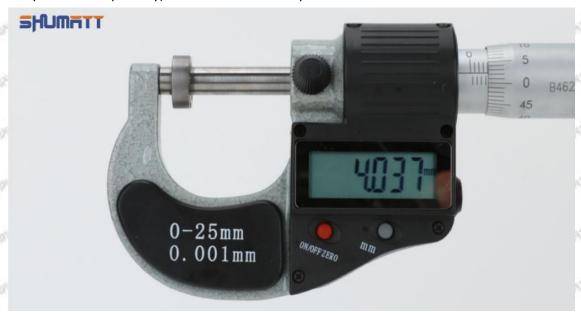

s the ON/OFF ZERO key to select any number from 0 to 9;

Short press the "mm" key, and jump to the next character to flash, use the same method to select all the characters, press and hold (more than 2 seconds) the "mm" key to complete the preset value, then the character will no longer flash;

Mob/WhatsApp: +86 13410541523 Tel: +8675523215133

Email: <u>ruby@shumatt.com</u> Website: <u>www.shumatt.com</u>

Once the setting value is set, it will last until the battery is removed or the battery is exhausted.

#### Data Transfer Method:

Open the data output port cover, insert the data acquisition line (need to be purchased separately) into the outer micrometer, and connect the other end to the company's data acquisition adapter (need to be purchased separately) or connect to the computer.



Pic No.2

#### 1.10. 5296723 Injector Orifice Plate 509# Warranty Instructions

#### (1) . 5296723 Injector Orifice Plate 509# Warranty Conditions and Instructions

It is necessary to provide the pictures, videos of 5296723 injector orifice plate 509# when the injector orifice plate is abnormal during use or the test report of 5296723 injector orifice plate 509# inspection equipment as evidence to feedback to the salesman.

Abnormal conditions are properly explained such as: 1.Black smoke, 2. Engine shake, 3. Difficulty starting the engine, 4. Engine noise, 5. Oil leakage etc.

The above conditions may also be affected by incorrect installation of the fuel injector. If it is confirmed that it is product problem after being tested by our company, the injector orifice plate is within the s