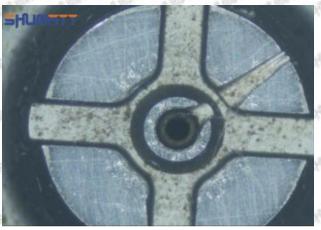

#### (1) 5296723 Injector Orifice Plate 509# Testing

All 5296723 injector orifice plate 509# parts are subjected to A-hole flow test, Z-hole flow test, precision test, high temperature test, low temperature test, pressure test, leakage test, durability test, and various working condition tests.

#### (2) 5296723 Injector Orifice Plate 509# Inspection

The factory inspection of 5296723 injector orifice plate 509# is undergone three inspections - full inspection, random inspection, and batch inspection. Different brands of test benches are used to test 5296723 injector orifice plate 509# for a total of no less than three times for factory inspection, and 5296723 injector orifice plate 509# installation testing environment are progressed in dust-free workshop.