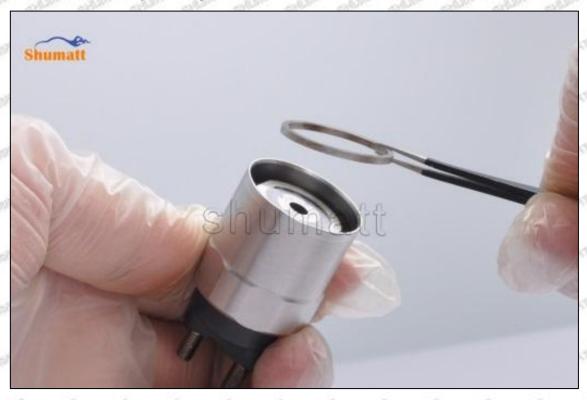

#### 1.4. 5296723 Injector Orifice Plate 509# Quality Control

#### (1) 5296723 Injector Orifice Plate 509# Testing

All 5296723 injector orifice plate 509# parts are subjected to A-hole flow test, Z-hole flow test, precision test, high temperature test, low temperature test, pressure test, leakage test, durability test, and various working condition tests.

#### (2) 5296723 Injector Orifice Plate 509# Inspection

The factory inspection of 5296723 injector orifice plate 509# is undergone three inspections - full inspection, random inspection, and batch inspection. Different brands of test benches are used to test 5296723 injector orifice plate 509# for a total of no less than three times for factory inspection, and 5296723 injector orifice plate 509# installation testing environment are progressed in dust-free workshop.