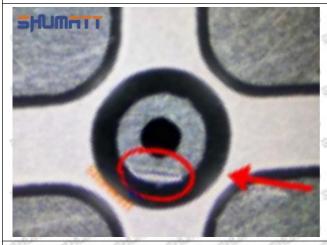

#### (2) 5296723 Injector Orifice Plate 509# Inspection

The factory inspection of 5296723 injector orifice plate 509# is undergone three inspections - full inspection, random inspection, and batch inspection. Different brands of test benches are used to test 5296723 injector orifice plate 509# for a total of no less than three times for factory inspection, and 5296723 injector orifice plate 509# installation testing environment are progressed in dust-free workshop.