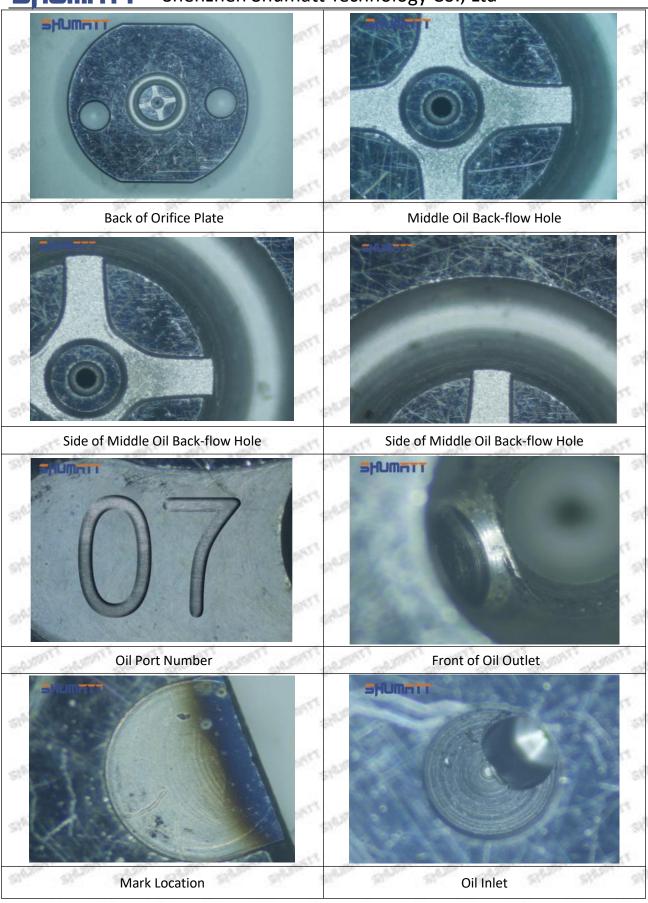

# (2) 5296723 Injector Orifice Plate 509# Customized Items

| No.         | THE MET MET 1 MET MET MET                                                                                                                                                                                                                                                                                                                                                                                                                                                                                                                                                                                                                                                                                                                                                                                                                                                                                                                                                                                                                                                                                                                                                                                                                                                                                                                                                                                                                                                                                                                                                                                                                                                                                                                                                                                                                                                                                                                                                                                                                                                                                                     | 27                                                                                                    |
|-------------|-------------------------------------------------------------------------------------------------------------------------------------------------------------------------------------------------------------------------------------------------------------------------------------------------------------------------------------------------------------------------------------------------------------------------------------------------------------------------------------------------------------------------------------------------------------------------------------------------------------------------------------------------------------------------------------------------------------------------------------------------------------------------------------------------------------------------------------------------------------------------------------------------------------------------------------------------------------------------------------------------------------------------------------------------------------------------------------------------------------------------------------------------------------------------------------------------------------------------------------------------------------------------------------------------------------------------------------------------------------------------------------------------------------------------------------------------------------------------------------------------------------------------------------------------------------------------------------------------------------------------------------------------------------------------------------------------------------------------------------------------------------------------------------------------------------------------------------------------------------------------------------------------------------------------------------------------------------------------------------------------------------------------------------------------------------------------------------------------------------------------------|-------------------------------------------------------------------------------------------------------|
| Image       | SHUMATT COMMANDER OF THE PARTY | SHUMATT MACA                                                                                          |
| Name        | Injector Orifice Plate's Front Lettering                                                                                                                                                                                                                                                                                                                                                                                                                                                                                                                                                                                                                                                                                                                                                                                                                                                                                                                                                                                                                                                                                                                                                                                                                                                                                                                                                                                                                                                                                                                                                                                                                                                                                                                                                                                                                                                                                                                                                                                                                                                                                      | Injector Orifice Plate's Side Lettering                                                               |
| Description | Orifice plate part number: 509#                                                                                                                                                                                                                                                                                                                                                                                                                                                                                                                                                                                                                                                                                                                                                                                                                                                                                                                                                                                                                                                                                                                                                                                                                                                                                                                                                                                                                                                                                                                                                                                                                                                                                                                                                                                                                                                                                                                                                                                                                                                                                               | THE PERSON NAMED IN THE PERSON NAMED IN                                                               |
| No.         | 3                                                                                                                                                                                                                                                                                                                                                                                                                                                                                                                                                                                                                                                                                                                                                                                                                                                                                                                                                                                                                                                                                                                                                                                                                                                                                                                                                                                                                                                                                                                                                                                                                                                                                                                                                                                                                                                                                                                                                                                                                                                                                                                             | 4                                                                                                     |
| lmage       | 0-25mm<br>0.001mm                                                                                                                                                                                                                                                                                                                                                                                                                                                                                                                                                                                                                                                                                                                                                                                                                                                                                                                                                                                                                                                                                                                                                                                                                                                                                                                                                                                                                                                                                                                                                                                                                                                                                                                                                                                                                                                                                                                                                                                                                                                                                                             | SHUMATT                                                                                               |
| Name        | Injector Orifice Plate's Thickness                                                                                                                                                                                                                                                                                                                                                                                                                                                                                                                                                                                                                                                                                                                                                                                                                                                                                                                                                                                                                                                                                                                                                                                                                                                                                                                                                                                                                                                                                                                                                                                                                                                                                                                                                                                                                                                                                                                                                                                                                                                                                            | 9-Grid Plastic Box                                                                                    |
| Description | Injector orifice plate's thickness range:<br>4.02mm∽4.108mm.                                                                                                                                                                                                                                                                                                                                                                                                                                                                                                                                                                                                                                                                                                                                                                                                                                                                                                                                                                                                                                                                                                                                                                                                                                                                                                                                                                                                                                                                                                                                                                                                                                                                                                                                                                                                                                                                                                                                                                                                                                                                  | Prevent damage to the orifice plates during transportation                                            |
| No.         | at at 5 at at                                                                                                                                                                                                                                                                                                                                                                                                                                                                                                                                                                                                                                                                                                                                                                                                                                                                                                                                                                                                                                                                                                                                                                                                                                                                                                                                                                                                                                                                                                                                                                                                                                                                                                                                                                                                                                                                                                                                                                                                                                                                                                                 | 6                                                                                                     |
| lmage       | SHUMATT                                                                                                                                                                                                                                                                                                                                                                                                                                                                                                                                                                                                                                                                                                                                                                                                                                                                                                                                                                                                                                                                                                                                                                                                                                                                                                                                                                                                                                                                                                                                                                                                                                                                                                                                                                                                                                                                                                                                                                                                                                                                                                                       | SHUMATT  (P) LINVER                                                                                   |
| Name        | Neutral Injector Orifice Plate's Individual<br>Box                                                                                                                                                                                                                                                                                                                                                                                                                                                                                                                                                                                                                                                                                                                                                                                                                                                                                                                                                                                                                                                                                                                                                                                                                                                                                                                                                                                                                                                                                                                                                                                                                                                                                                                                                                                                                                                                                                                                                                                                                                                                            | Orifice Plate's 10pcs Packing Box                                                                     |
| Description | Prevent damage to the orifice plates during transportation                                                                                                                                                                                                                                                                                                                                                                                                                                                                                                                                                                                                                                                                                                                                                                                                                                                                                                                                                                                                                                                                                                                                                                                                                                                                                                                                                                                                                                                                                                                                                                                                                                                                                                                                                                                                                                                                                                                                                                                                                                                                    | Liwei orifice plate's 10PCS plastic box to prevent damage to the orifice plates during transportation |
| No.         | 7                                                                                                                                                                                                                                                                                                                                                                                                                                                                                                                                                                                                                                                                                                                                                                                                                                                                                                                                                                                                                                                                                                                                                                                                                                                                                                                                                                                                                                                                                                                                                                                                                                                                                                                                                                                                                                                                                                                                                                                                                                                                                                                             | 8                                                                                                     |
|             |                                                                                                                                                                                                                                                                                                                                                                                                                                                                                                                                                                                                                                                                                                                                                                                                                                                                                                                                                                                                                                                                                                                                                                                                                                                                                                                                                                                                                                                                                                                                                                                                                                                                                                                                                                                                                                                                                                                                                                                                                                                                                                                               |                                                                                                       |