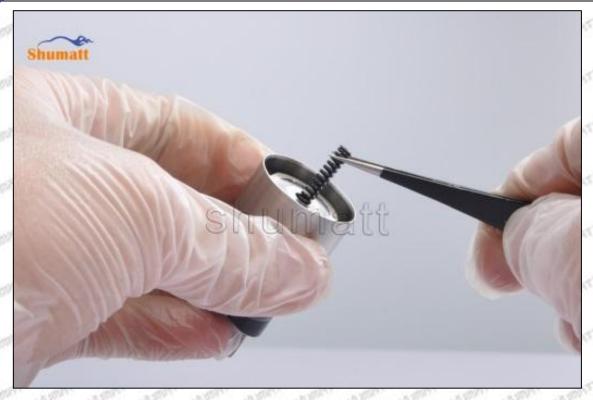

#### (1) 5296723 Injector Orifice Plate 509# Testing

All 5296723 injector orifice plate 509# parts are subjected to A-hole flow test, Z-hole flow test, precision test, high temperature test, low temperature test, pressure test, leakage test, durability test, and various working condition tests.

#### (2) 5296723 Injector Orifice Plate 509# Inspection

The factory inspection of 5296723 injector orifice plate 509# is undergone three inspections - full inspection, random inspection, and batch inspection. Different brands of test benches are used to test 5296723 injector orifice plate 509# for a total of no less than three times for factory inspection, and 5296723 injector orifice plate 509# installation testing environment are progressed in dust-free workshop.