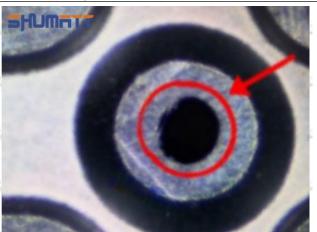

#### (2) 5296723 Injector Orifice Plate 509# Inspection

The factory inspection of 5296723 injector orifice plate 509# is undergone three inspections - full inspection, random inspection, and batch inspection. Different brands of test benches are used to test 5296723 injector orifice plate 509# for a total of no less than three times for factory inspection, and 5296723 injector orifice plate 509# installation testing environment are progressed in dust-free workshop.