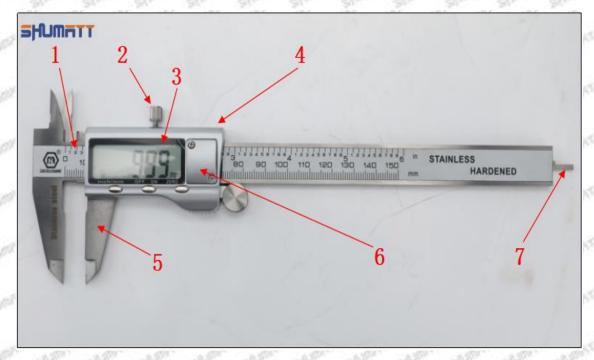

# (2) 5296723 Injector Orifice Plate 509# Customized Items

| No.         | THE MET MET 1 MET MET MET                                                                                                                                                                                                                                                                                                                                                                                                                                                                                                                                                                                                                                                                                                                                                                                                                                                                                                                                                                                                                                                                                                                                                                                                                                                                                                                                                                                                                                                                                                                                                                                                                                                                                                                                                                                                                                                                                                                                                                                                                                                                                                     | 27                                                                                                    |
|-------------|-------------------------------------------------------------------------------------------------------------------------------------------------------------------------------------------------------------------------------------------------------------------------------------------------------------------------------------------------------------------------------------------------------------------------------------------------------------------------------------------------------------------------------------------------------------------------------------------------------------------------------------------------------------------------------------------------------------------------------------------------------------------------------------------------------------------------------------------------------------------------------------------------------------------------------------------------------------------------------------------------------------------------------------------------------------------------------------------------------------------------------------------------------------------------------------------------------------------------------------------------------------------------------------------------------------------------------------------------------------------------------------------------------------------------------------------------------------------------------------------------------------------------------------------------------------------------------------------------------------------------------------------------------------------------------------------------------------------------------------------------------------------------------------------------------------------------------------------------------------------------------------------------------------------------------------------------------------------------------------------------------------------------------------------------------------------------------------------------------------------------------|-------------------------------------------------------------------------------------------------------|
| Image       | SHUMATT COMMANDER OF THE PARTY | SHUMATT MACA                                                                                          |
| Name        | Injector Orifice Plate's Front Lettering                                                                                                                                                                                                                                                                                                                                                                                                                                                                                                                                                                                                                                                                                                                                                                                                                                                                                                                                                                                                                                                                                                                                                                                                                                                                                                                                                                                                                                                                                                                                                                                                                                                                                                                                                                                                                                                                                                                                                                                                                                                                                      | Injector Orifice Plate's Side Lettering                                                               |
| Description | Orifice plate part number: 509#                                                                                                                                                                                                                                                                                                                                                                                                                                                                                                                                                                                                                                                                                                                                                                                                                                                                                                                                                                                                                                                                                                                                                                                                                                                                                                                                                                                                                                                                                                                                                                                                                                                                                                                                                                                                                                                                                                                                                                                                                                                                                               | THE PERSON NAMED IN THE PERSON NAMED IN                                                               |
| No.         | 3                                                                                                                                                                                                                                                                                                                                                                                                                                                                                                                                                                                                                                                                                                                                                                                                                                                                                                                                                                                                                                                                                                                                                                                                                                                                                                                                                                                                                                                                                                                                                                                                                                                                                                                                                                                                                                                                                                                                                                                                                                                                                                                             | 4                                                                                                     |
| lmage       | 0-25mm<br>0.001mm                                                                                                                                                                                                                                                                                                                                                                                                                                                                                                                                                                                                                                                                                                                                                                                                                                                                                                                                                                                                                                                                                                                                                                                                                                                                                                                                                                                                                                                                                                                                                                                                                                                                                                                                                                                                                                                                                                                                                                                                                                                                                                             | SHUMATT                                                                                               |
| Name        | Injector Orifice Plate's Thickness                                                                                                                                                                                                                                                                                                                                                                                                                                                                                                                                                                                                                                                                                                                                                                                                                                                                                                                                                                                                                                                                                                                                                                                                                                                                                                                                                                                                                                                                                                                                                                                                                                                                                                                                                                                                                                                                                                                                                                                                                                                                                            | 9-Grid Plastic Box                                                                                    |
| Description | Injector orifice plate's thickness range:<br>4.02mm∽4.108mm.                                                                                                                                                                                                                                                                                                                                                                                                                                                                                                                                                                                                                                                                                                                                                                                                                                                                                                                                                                                                                                                                                                                                                                                                                                                                                                                                                                                                                                                                                                                                                                                                                                                                                                                                                                                                                                                                                                                                                                                                                                                                  | Prevent damage to the orifice plates during transportation                                            |
| No.         | at at 5 at at                                                                                                                                                                                                                                                                                                                                                                                                                                                                                                                                                                                                                                                                                                                                                                                                                                                                                                                                                                                                                                                                                                                                                                                                                                                                                                                                                                                                                                                                                                                                                                                                                                                                                                                                                                                                                                                                                                                                                                                                                                                                                                                 | 6                                                                                                     |
| lmage       | SHUMATT                                                                                                                                                                                                                                                                                                                                                                                                                                                                                                                                                                                                                                                                                                                                                                                                                                                                                                                                                                                                                                                                                                                                                                                                                                                                                                                                                                                                                                                                                                                                                                                                                                                                                                                                                                                                                                                                                                                                                                                                                                                                                                                       | SHUMATT  (P) LINVER                                                                                   |
| Name        | Neutral Injector Orifice Plate's Individual<br>Box                                                                                                                                                                                                                                                                                                                                                                                                                                                                                                                                                                                                                                                                                                                                                                                                                                                                                                                                                                                                                                                                                                                                                                                                                                                                                                                                                                                                                                                                                                                                                                                                                                                                                                                                                                                                                                                                                                                                                                                                                                                                            | Orifice Plate's 10pcs Packing Box                                                                     |
| Description | Prevent damage to the orifice plates during transportation                                                                                                                                                                                                                                                                                                                                                                                                                                                                                                                                                                                                                                                                                                                                                                                                                                                                                                                                                                                                                                                                                                                                                                                                                                                                                                                                                                                                                                                                                                                                                                                                                                                                                                                                                                                                                                                                                                                                                                                                                                                                    | Liwei orifice plate's 10PCS plastic box to prevent damage to the orifice plates during transportation |
| No.         | 7                                                                                                                                                                                                                                                                                                                                                                                                                                                                                                                                                                                                                                                                                                                                                                                                                                                                                                                                                                                                                                                                                                                                                                                                                                                                                                                                                                                                                                                                                                                                                                                                                                                                                                                                                                                                                                                                                                                                                                                                                                                                                                                             | 8                                                                                                     |
|             |                                                                                                                                                                                                                                                                                                                                                                                                                                                                                                                                                                                                                                                                                                                                                                                                                                                                                                                                                                                                                                                                                                                                                                                                                                                                                                                                                                                                                                                                                                                                                                                                                                                                                                                                                                                                                                                                                                                                                                                                                                                                                                                               |                                                                                                       |