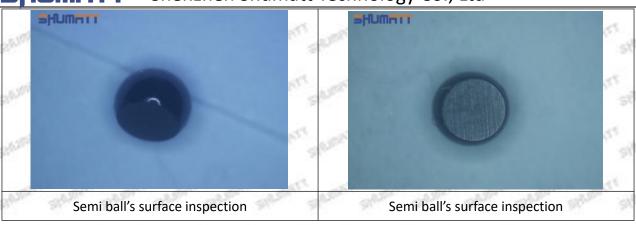

#### (1) 5296723 Injector Orifice Plate 509# Testing

All 5296723 injector orifice plate 509# parts are subjected to A-hole flow test, Z-hole flow test, precision test, high temperature test, low temperature test, pressure test, leakage test, durability test, and various working condition tests.