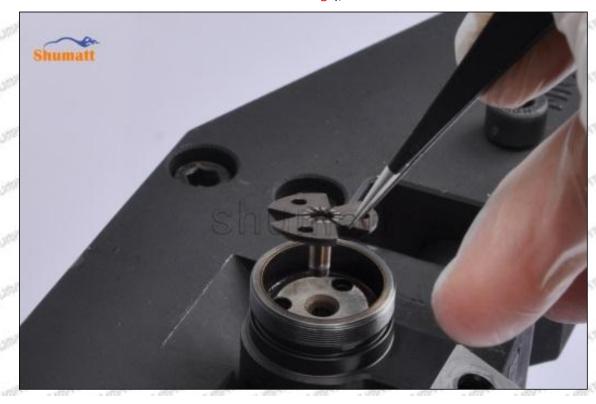

#### 1.4. 5296723 Injector Orifice Plate 509# Quality Control

#### (1) 5296723 Injector Orifice Plate 509# Testing

All 5296723 injector orifice plate 509# parts are subjected to A-hole flow test, Z-hole flow test, precision test, high temperature test, low temperature test, pressure test, leakage test, durability test, and various working condition tests.

#### (2) 5296723 Injector Orifice Plate 509# Inspection

The factory inspection of 5296723 injector orifice plate 509# is undergone three inspections - full inspection, random inspection, and batch inspection. Different brands of test benches are used to test 5296723 injector orifice plate 509# for a total of no less than three times for factory inspection, and 5296723 injector orifice plate 509# installation testing environment are progressed in dust-free workshop.