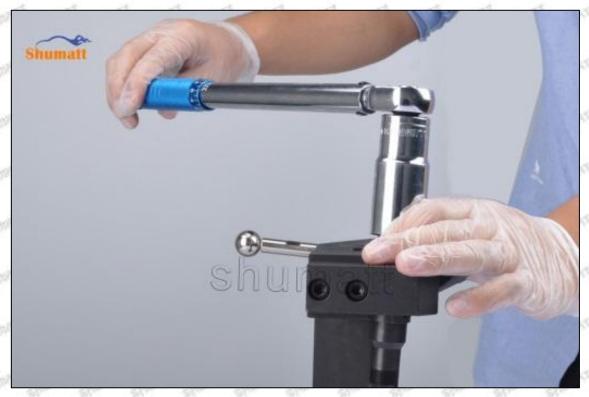

#### (1) 5296723 Injector Orifice Plate 509# Testing

All 5296723 injector orifice plate 509# parts are subjected to A-hole flow test, Z-hole flow test, precision test, high temperature test, low temperature test, pressure test, leakage test, durability test, and various working condition tests.

#### (2) 5296723 Injector Orifice Plate 509# Inspection

The factory inspection of 5296723 injector orifice plate 509# is undergone three inspections - full inspection, random inspection, and batch inspection. Different brands of test benches are used to test 5296723 injector orifice plate 509# for a total of no less than three times for factory inspection, and 5296723 injector orifice plate 509# installation testing environment are progressed in dust-free workshop.