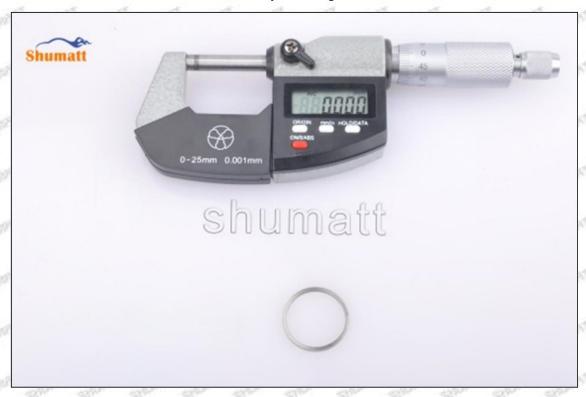

# (2) 5296723 Injector Orifice Plate 509# Customized Items

| No.         | THE MET MET 1 MET MET MET                                                                                                                                                                                                                                                                                                                                                                                                                                                                                                                                                                                                                                                                                                                                                                                                                                                                                                                                                                                                                                                                                                                                                                                                                                                                                                                                                                                                                                                                                                                                                                                                                                                                                                                                                                                                                                                                                                                                                                                                                                                                                                     | 27                                                                                                    |
|-------------|-------------------------------------------------------------------------------------------------------------------------------------------------------------------------------------------------------------------------------------------------------------------------------------------------------------------------------------------------------------------------------------------------------------------------------------------------------------------------------------------------------------------------------------------------------------------------------------------------------------------------------------------------------------------------------------------------------------------------------------------------------------------------------------------------------------------------------------------------------------------------------------------------------------------------------------------------------------------------------------------------------------------------------------------------------------------------------------------------------------------------------------------------------------------------------------------------------------------------------------------------------------------------------------------------------------------------------------------------------------------------------------------------------------------------------------------------------------------------------------------------------------------------------------------------------------------------------------------------------------------------------------------------------------------------------------------------------------------------------------------------------------------------------------------------------------------------------------------------------------------------------------------------------------------------------------------------------------------------------------------------------------------------------------------------------------------------------------------------------------------------------|-------------------------------------------------------------------------------------------------------|
| Image       | SHUMATT COMMANDER OF THE PARTY | SHUMATT MACA                                                                                          |
| Name        | Injector Orifice Plate's Front Lettering                                                                                                                                                                                                                                                                                                                                                                                                                                                                                                                                                                                                                                                                                                                                                                                                                                                                                                                                                                                                                                                                                                                                                                                                                                                                                                                                                                                                                                                                                                                                                                                                                                                                                                                                                                                                                                                                                                                                                                                                                                                                                      | Injector Orifice Plate's Side Lettering                                                               |
| Description | Orifice plate part number: 509#                                                                                                                                                                                                                                                                                                                                                                                                                                                                                                                                                                                                                                                                                                                                                                                                                                                                                                                                                                                                                                                                                                                                                                                                                                                                                                                                                                                                                                                                                                                                                                                                                                                                                                                                                                                                                                                                                                                                                                                                                                                                                               | THE PERSON NAMED IN THE PERSON NAMED IN                                                               |
| No.         | 3                                                                                                                                                                                                                                                                                                                                                                                                                                                                                                                                                                                                                                                                                                                                                                                                                                                                                                                                                                                                                                                                                                                                                                                                                                                                                                                                                                                                                                                                                                                                                                                                                                                                                                                                                                                                                                                                                                                                                                                                                                                                                                                             | 4                                                                                                     |
| lmage       | 0-25mm<br>0.001mm                                                                                                                                                                                                                                                                                                                                                                                                                                                                                                                                                                                                                                                                                                                                                                                                                                                                                                                                                                                                                                                                                                                                                                                                                                                                                                                                                                                                                                                                                                                                                                                                                                                                                                                                                                                                                                                                                                                                                                                                                                                                                                             | SHUMATT                                                                                               |
| Name        | Injector Orifice Plate's Thickness                                                                                                                                                                                                                                                                                                                                                                                                                                                                                                                                                                                                                                                                                                                                                                                                                                                                                                                                                                                                                                                                                                                                                                                                                                                                                                                                                                                                                                                                                                                                                                                                                                                                                                                                                                                                                                                                                                                                                                                                                                                                                            | 9-Grid Plastic Box                                                                                    |
| Description | Injector orifice plate's thickness range:<br>4.02mm∽4.108mm.                                                                                                                                                                                                                                                                                                                                                                                                                                                                                                                                                                                                                                                                                                                                                                                                                                                                                                                                                                                                                                                                                                                                                                                                                                                                                                                                                                                                                                                                                                                                                                                                                                                                                                                                                                                                                                                                                                                                                                                                                                                                  | Prevent damage to the orifice plates during transportation                                            |
| No.         | at at 5 at at                                                                                                                                                                                                                                                                                                                                                                                                                                                                                                                                                                                                                                                                                                                                                                                                                                                                                                                                                                                                                                                                                                                                                                                                                                                                                                                                                                                                                                                                                                                                                                                                                                                                                                                                                                                                                                                                                                                                                                                                                                                                                                                 | 6                                                                                                     |
| lmage       | SHUMATT                                                                                                                                                                                                                                                                                                                                                                                                                                                                                                                                                                                                                                                                                                                                                                                                                                                                                                                                                                                                                                                                                                                                                                                                                                                                                                                                                                                                                                                                                                                                                                                                                                                                                                                                                                                                                                                                                                                                                                                                                                                                                                                       | SHUMATT  (P) LINVER                                                                                   |
| Name        | Neutral Injector Orifice Plate's Individual<br>Box                                                                                                                                                                                                                                                                                                                                                                                                                                                                                                                                                                                                                                                                                                                                                                                                                                                                                                                                                                                                                                                                                                                                                                                                                                                                                                                                                                                                                                                                                                                                                                                                                                                                                                                                                                                                                                                                                                                                                                                                                                                                            | Orifice Plate's 10pcs Packing Box                                                                     |
| Description | Prevent damage to the orifice plates during transportation                                                                                                                                                                                                                                                                                                                                                                                                                                                                                                                                                                                                                                                                                                                                                                                                                                                                                                                                                                                                                                                                                                                                                                                                                                                                                                                                                                                                                                                                                                                                                                                                                                                                                                                                                                                                                                                                                                                                                                                                                                                                    | Liwei orifice plate's 10PCS plastic box to prevent damage to the orifice plates during transportation |
| No.         | 7                                                                                                                                                                                                                                                                                                                                                                                                                                                                                                                                                                                                                                                                                                                                                                                                                                                                                                                                                                                                                                                                                                                                                                                                                                                                                                                                                                                                                                                                                                                                                                                                                                                                                                                                                                                                                                                                                                                                                                                                                                                                                                                             | 8                                                                                                     |
|             |                                                                                                                                                                                                                                                                                                                                                                                                                                                                                                                                                                                                                                                                                                                                                                                                                                                                                                                                                                                                                                                                                                                                                                                                                                                                                                                                                                                                                                                                                                                                                                                                                                                                                                                                                                                                                                                                                                                                                                                                                                                                                                                               |                                                                                                       |