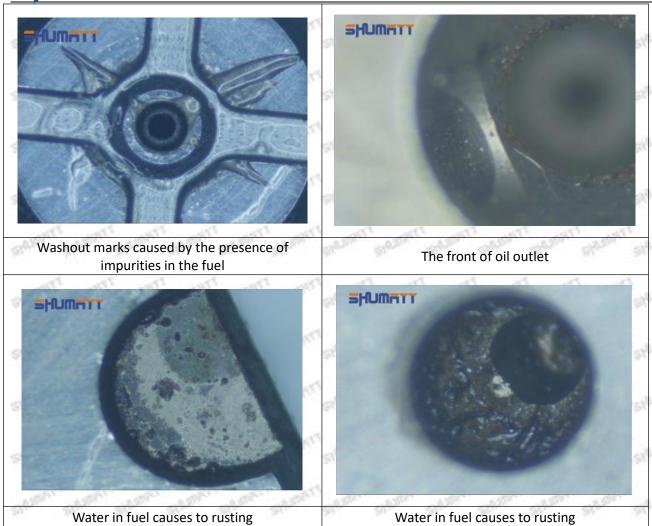

#### (1) 5296723 Injector Orifice Plate 509# Testing

All 5296723 injector orifice plate 509# parts are subjected to A-hole flow test, Z-hole flow test, precision test, high temperature test, low temperature test, pressure test, leakage test, durability test, and various working condition tests.

#### (2) 5296723 Injector Orifice Plate 509# Inspection

The factory inspection of 5296723 injector orifice plate 509# is undergone three inspections - full inspection, random inspection, and batch inspection. Different brands of test benches are used to test 5296723 injector orifice plate 509# for a total of no less than three times for factory inspection, and 5296723 injector orifice plate 509# installation testing environment are progressed in dust-free workshop.