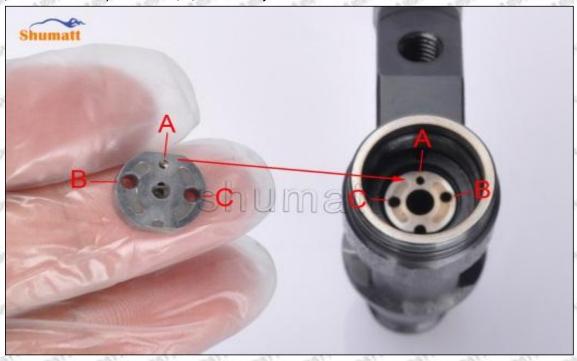

# 5296723 Injector Orifice Plate 509# Technical File

SKU1 G1Z11000000509

SKU2 G1L3200000509DZ

SKU3 G1L32950405090

SKU4 G1N12950405090

SKU5 G1Z172950405090