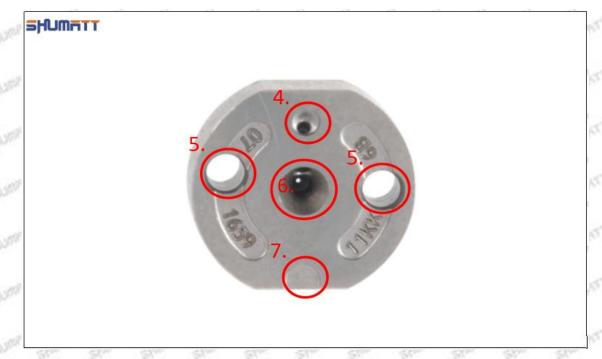

# (2) 5296723 Injector Orifice Plate 509# Customized Items

| No.         | THE MET MET 1 MET MET MET                                                                                                                                                                                                                                                                                                                                                                                                                                                                                                                                                                                                                                                                                                                                                                                                                                                                                                                                                                                                                                                                                                                                                                                                                                                                                                                                                                                                                                                                                                                                                                                                                                                                                                                                                                                                                                                                                                                                                                                                                                                                                                     | 27                                                                                                    |
|-------------|-------------------------------------------------------------------------------------------------------------------------------------------------------------------------------------------------------------------------------------------------------------------------------------------------------------------------------------------------------------------------------------------------------------------------------------------------------------------------------------------------------------------------------------------------------------------------------------------------------------------------------------------------------------------------------------------------------------------------------------------------------------------------------------------------------------------------------------------------------------------------------------------------------------------------------------------------------------------------------------------------------------------------------------------------------------------------------------------------------------------------------------------------------------------------------------------------------------------------------------------------------------------------------------------------------------------------------------------------------------------------------------------------------------------------------------------------------------------------------------------------------------------------------------------------------------------------------------------------------------------------------------------------------------------------------------------------------------------------------------------------------------------------------------------------------------------------------------------------------------------------------------------------------------------------------------------------------------------------------------------------------------------------------------------------------------------------------------------------------------------------------|-------------------------------------------------------------------------------------------------------|
| Image       | SHUMATT COMMANDER OF THE PARTY | SHUMATT MACA                                                                                          |
| Name        | Injector Orifice Plate's Front Lettering                                                                                                                                                                                                                                                                                                                                                                                                                                                                                                                                                                                                                                                                                                                                                                                                                                                                                                                                                                                                                                                                                                                                                                                                                                                                                                                                                                                                                                                                                                                                                                                                                                                                                                                                                                                                                                                                                                                                                                                                                                                                                      | Injector Orifice Plate's Side Lettering                                                               |
| Description | Orifice plate part number: 509#                                                                                                                                                                                                                                                                                                                                                                                                                                                                                                                                                                                                                                                                                                                                                                                                                                                                                                                                                                                                                                                                                                                                                                                                                                                                                                                                                                                                                                                                                                                                                                                                                                                                                                                                                                                                                                                                                                                                                                                                                                                                                               | THE PERSON NAMED IN THE PERSON NAMED IN                                                               |
| No.         | 3                                                                                                                                                                                                                                                                                                                                                                                                                                                                                                                                                                                                                                                                                                                                                                                                                                                                                                                                                                                                                                                                                                                                                                                                                                                                                                                                                                                                                                                                                                                                                                                                                                                                                                                                                                                                                                                                                                                                                                                                                                                                                                                             | 4                                                                                                     |
| lmage       | 0-25mm<br>0.001mm                                                                                                                                                                                                                                                                                                                                                                                                                                                                                                                                                                                                                                                                                                                                                                                                                                                                                                                                                                                                                                                                                                                                                                                                                                                                                                                                                                                                                                                                                                                                                                                                                                                                                                                                                                                                                                                                                                                                                                                                                                                                                                             | SHUMATT                                                                                               |
| Name        | Injector Orifice Plate's Thickness                                                                                                                                                                                                                                                                                                                                                                                                                                                                                                                                                                                                                                                                                                                                                                                                                                                                                                                                                                                                                                                                                                                                                                                                                                                                                                                                                                                                                                                                                                                                                                                                                                                                                                                                                                                                                                                                                                                                                                                                                                                                                            | 9-Grid Plastic Box                                                                                    |
| Description | Injector orifice plate's thickness range:<br>4.02mm∽4.108mm.                                                                                                                                                                                                                                                                                                                                                                                                                                                                                                                                                                                                                                                                                                                                                                                                                                                                                                                                                                                                                                                                                                                                                                                                                                                                                                                                                                                                                                                                                                                                                                                                                                                                                                                                                                                                                                                                                                                                                                                                                                                                  | Prevent damage to the orifice plates during transportation                                            |
| No.         | at at 5 at at                                                                                                                                                                                                                                                                                                                                                                                                                                                                                                                                                                                                                                                                                                                                                                                                                                                                                                                                                                                                                                                                                                                                                                                                                                                                                                                                                                                                                                                                                                                                                                                                                                                                                                                                                                                                                                                                                                                                                                                                                                                                                                                 | 6                                                                                                     |
| lmage       | SHUMATT                                                                                                                                                                                                                                                                                                                                                                                                                                                                                                                                                                                                                                                                                                                                                                                                                                                                                                                                                                                                                                                                                                                                                                                                                                                                                                                                                                                                                                                                                                                                                                                                                                                                                                                                                                                                                                                                                                                                                                                                                                                                                                                       | SHUMATT  (P) LINVER                                                                                   |
| Name        | Neutral Injector Orifice Plate's Individual<br>Box                                                                                                                                                                                                                                                                                                                                                                                                                                                                                                                                                                                                                                                                                                                                                                                                                                                                                                                                                                                                                                                                                                                                                                                                                                                                                                                                                                                                                                                                                                                                                                                                                                                                                                                                                                                                                                                                                                                                                                                                                                                                            | Orifice Plate's 10pcs Packing Box                                                                     |
| Description | Prevent damage to the orifice plates during transportation                                                                                                                                                                                                                                                                                                                                                                                                                                                                                                                                                                                                                                                                                                                                                                                                                                                                                                                                                                                                                                                                                                                                                                                                                                                                                                                                                                                                                                                                                                                                                                                                                                                                                                                                                                                                                                                                                                                                                                                                                                                                    | Liwei orifice plate's 10PCS plastic box to prevent damage to the orifice plates during transportation |
| No.         | 7                                                                                                                                                                                                                                                                                                                                                                                                                                                                                                                                                                                                                                                                                                                                                                                                                                                                                                                                                                                                                                                                                                                                                                                                                                                                                                                                                                                                                                                                                                                                                                                                                                                                                                                                                                                                                                                                                                                                                                                                                                                                                                                             | 8                                                                                                     |
|             |                                                                                                                                                                                                                                                                                                                                                                                                                                                                                                                                                                                                                                                                                                                                                                                                                                                                                                                                                                                                                                                                                                                                                                                                                                                                                                                                                                                                                                                                                                                                                                                                                                                                                                                                                                                                                                                                                                                                                                                                                                                                                                                               |                                                                                                       |