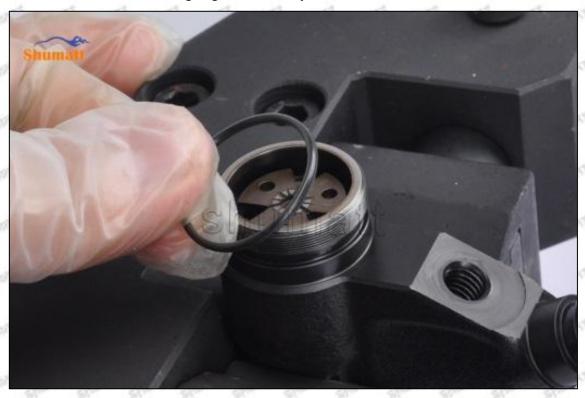

#### (1) 5296723 Injector Orifice Plate 509# Testing

All 5296723 injector orifice plate 509# parts are subjected to A-hole flow test, Z-hole flow test, precision test, high temperature test, low temperature test, pressure test, leakage test, durability test, and various working condition tests.

#### (2) 5296723 Injector Orifice Plate 509# Inspection

The factory inspection of 5296723 injector orifice plate 509# is undergone three inspections - full inspection, random inspection, and batch inspection. Different brands of test benches are used to test 5296723 injector orifice plate 509# for a total of no less than three times for factory inspection, and 5296723 injector orifice plate 509# installation testing environment are progressed in dust-free workshop.