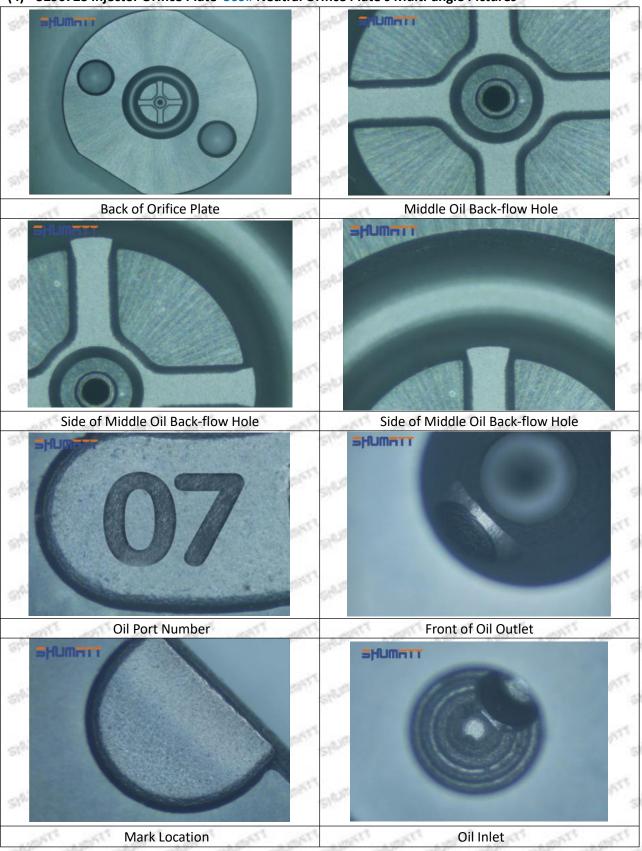

# (2) 5296723 Injector Orifice Plate 509# Customized Items

| No.         | THE MET MET 1 MET MET MET                                                                                                                                                                                                                                                                                                                                                                                                                                                                                                                                                                                                                                                                                                                                                                                                                                                                                                                                                                                                                                                                                                                                                                                                                                                                                                                                                                                                                                                                                                                                                                                                                                                                                                                                                                                                                                                                                                                                                                                                                                                                                                     | 27                                                                                                    |
|-------------|-------------------------------------------------------------------------------------------------------------------------------------------------------------------------------------------------------------------------------------------------------------------------------------------------------------------------------------------------------------------------------------------------------------------------------------------------------------------------------------------------------------------------------------------------------------------------------------------------------------------------------------------------------------------------------------------------------------------------------------------------------------------------------------------------------------------------------------------------------------------------------------------------------------------------------------------------------------------------------------------------------------------------------------------------------------------------------------------------------------------------------------------------------------------------------------------------------------------------------------------------------------------------------------------------------------------------------------------------------------------------------------------------------------------------------------------------------------------------------------------------------------------------------------------------------------------------------------------------------------------------------------------------------------------------------------------------------------------------------------------------------------------------------------------------------------------------------------------------------------------------------------------------------------------------------------------------------------------------------------------------------------------------------------------------------------------------------------------------------------------------------|-------------------------------------------------------------------------------------------------------|
| Image       | SHUMATT COMMANDER OF THE PARTY | SHUMATT MACA                                                                                          |
| Name        | Injector Orifice Plate's Front Lettering                                                                                                                                                                                                                                                                                                                                                                                                                                                                                                                                                                                                                                                                                                                                                                                                                                                                                                                                                                                                                                                                                                                                                                                                                                                                                                                                                                                                                                                                                                                                                                                                                                                                                                                                                                                                                                                                                                                                                                                                                                                                                      | Injector Orifice Plate's Side Lettering                                                               |
| Description | Orifice plate part number: 509#                                                                                                                                                                                                                                                                                                                                                                                                                                                                                                                                                                                                                                                                                                                                                                                                                                                                                                                                                                                                                                                                                                                                                                                                                                                                                                                                                                                                                                                                                                                                                                                                                                                                                                                                                                                                                                                                                                                                                                                                                                                                                               | THE PERSON NAMED IN THE PERSON NAMED IN                                                               |
| No.         | 3                                                                                                                                                                                                                                                                                                                                                                                                                                                                                                                                                                                                                                                                                                                                                                                                                                                                                                                                                                                                                                                                                                                                                                                                                                                                                                                                                                                                                                                                                                                                                                                                                                                                                                                                                                                                                                                                                                                                                                                                                                                                                                                             | 4                                                                                                     |
| lmage       | 0-25mm<br>0.001mm                                                                                                                                                                                                                                                                                                                                                                                                                                                                                                                                                                                                                                                                                                                                                                                                                                                                                                                                                                                                                                                                                                                                                                                                                                                                                                                                                                                                                                                                                                                                                                                                                                                                                                                                                                                                                                                                                                                                                                                                                                                                                                             | SHUMATT                                                                                               |
| Name        | Injector Orifice Plate's Thickness                                                                                                                                                                                                                                                                                                                                                                                                                                                                                                                                                                                                                                                                                                                                                                                                                                                                                                                                                                                                                                                                                                                                                                                                                                                                                                                                                                                                                                                                                                                                                                                                                                                                                                                                                                                                                                                                                                                                                                                                                                                                                            | 9-Grid Plastic Box                                                                                    |
| Description | Injector orifice plate's thickness range:<br>4.02mm∽4.108mm.                                                                                                                                                                                                                                                                                                                                                                                                                                                                                                                                                                                                                                                                                                                                                                                                                                                                                                                                                                                                                                                                                                                                                                                                                                                                                                                                                                                                                                                                                                                                                                                                                                                                                                                                                                                                                                                                                                                                                                                                                                                                  | Prevent damage to the orifice plates during transportation                                            |
| No.         | at at 5 at at                                                                                                                                                                                                                                                                                                                                                                                                                                                                                                                                                                                                                                                                                                                                                                                                                                                                                                                                                                                                                                                                                                                                                                                                                                                                                                                                                                                                                                                                                                                                                                                                                                                                                                                                                                                                                                                                                                                                                                                                                                                                                                                 | 6                                                                                                     |
| lmage       | SHUMATT                                                                                                                                                                                                                                                                                                                                                                                                                                                                                                                                                                                                                                                                                                                                                                                                                                                                                                                                                                                                                                                                                                                                                                                                                                                                                                                                                                                                                                                                                                                                                                                                                                                                                                                                                                                                                                                                                                                                                                                                                                                                                                                       | SHUMATT  (P) LINVER                                                                                   |
| Name        | Neutral Injector Orifice Plate's Individual<br>Box                                                                                                                                                                                                                                                                                                                                                                                                                                                                                                                                                                                                                                                                                                                                                                                                                                                                                                                                                                                                                                                                                                                                                                                                                                                                                                                                                                                                                                                                                                                                                                                                                                                                                                                                                                                                                                                                                                                                                                                                                                                                            | Orifice Plate's 10pcs Packing Box                                                                     |
| Description | Prevent damage to the orifice plates during transportation                                                                                                                                                                                                                                                                                                                                                                                                                                                                                                                                                                                                                                                                                                                                                                                                                                                                                                                                                                                                                                                                                                                                                                                                                                                                                                                                                                                                                                                                                                                                                                                                                                                                                                                                                                                                                                                                                                                                                                                                                                                                    | Liwei orifice plate's 10PCS plastic box to prevent damage to the orifice plates during transportation |
| No.         | 7                                                                                                                                                                                                                                                                                                                                                                                                                                                                                                                                                                                                                                                                                                                                                                                                                                                                                                                                                                                                                                                                                                                                                                                                                                                                                                                                                                                                                                                                                                                                                                                                                                                                                                                                                                                                                                                                                                                                                                                                                                                                                                                             | 8                                                                                                     |
|             |                                                                                                                                                                                                                                                                                                                                                                                                                                                                                                                                                                                                                                                                                                                                                                                                                                                                                                                                                                                                                                                                                                                                                                                                                                                                                                                                                                                                                                                                                                                                                                                                                                                                                                                                                                                                                                                                                                                                                                                                                                                                                                                               |                                                                                                       |