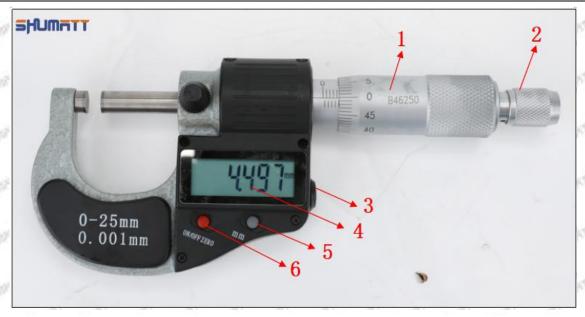

# (2) 5367913 Injector Orifice Plate 509# Customized Items

| No.         | THE MET MET 1 MET MET MET                                                                                                                                                                                                                                                                                                                                                                                                                                                                                                                                                                                                                                                                                                                                                                                                                                                                                                                                                                                                                                                                                                                                                                                                                                                                                                                                                                                                                                                                                                                                                                                                                                                                                                                                                                                                                                                                                                                                                                                                                                                                                                     | and and all and                                                                                                                                                                                                                                                                                                                                                                                                                                                                                                                                                                                                                                                                                                                                                                                                                                                                                                                                                                                                                                                                                                                                                                                                                                                                                                                                                                                                                                                                                                                                                                                                                                                                                                                                                                                                                                                                                                                                                                                                                                                                                                                |
|-------------|-------------------------------------------------------------------------------------------------------------------------------------------------------------------------------------------------------------------------------------------------------------------------------------------------------------------------------------------------------------------------------------------------------------------------------------------------------------------------------------------------------------------------------------------------------------------------------------------------------------------------------------------------------------------------------------------------------------------------------------------------------------------------------------------------------------------------------------------------------------------------------------------------------------------------------------------------------------------------------------------------------------------------------------------------------------------------------------------------------------------------------------------------------------------------------------------------------------------------------------------------------------------------------------------------------------------------------------------------------------------------------------------------------------------------------------------------------------------------------------------------------------------------------------------------------------------------------------------------------------------------------------------------------------------------------------------------------------------------------------------------------------------------------------------------------------------------------------------------------------------------------------------------------------------------------------------------------------------------------------------------------------------------------------------------------------------------------------------------------------------------------|--------------------------------------------------------------------------------------------------------------------------------------------------------------------------------------------------------------------------------------------------------------------------------------------------------------------------------------------------------------------------------------------------------------------------------------------------------------------------------------------------------------------------------------------------------------------------------------------------------------------------------------------------------------------------------------------------------------------------------------------------------------------------------------------------------------------------------------------------------------------------------------------------------------------------------------------------------------------------------------------------------------------------------------------------------------------------------------------------------------------------------------------------------------------------------------------------------------------------------------------------------------------------------------------------------------------------------------------------------------------------------------------------------------------------------------------------------------------------------------------------------------------------------------------------------------------------------------------------------------------------------------------------------------------------------------------------------------------------------------------------------------------------------------------------------------------------------------------------------------------------------------------------------------------------------------------------------------------------------------------------------------------------------------------------------------------------------------------------------------------------------|
| Image       | SHUMATT COMMANDER OF THE PARTY | SHUMATT A                                                                                                                                                                                                                                                                                                                                                                                                                                                                                                                                                                                                                                                                                                                                                                                                                                                                                                                                                                                                                                                                                                                                                                                                                                                                                                                                                                                                                                                                                                                                                                                                                                                                                                                                                                                                                                                                                                                                                                                                                                                                                                                      |
| Name        | Injector Orifice Plate's Front Lettering                                                                                                                                                                                                                                                                                                                                                                                                                                                                                                                                                                                                                                                                                                                                                                                                                                                                                                                                                                                                                                                                                                                                                                                                                                                                                                                                                                                                                                                                                                                                                                                                                                                                                                                                                                                                                                                                                                                                                                                                                                                                                      | Injector Orifice Plate's Side Lettering                                                                                                                                                                                                                                                                                                                                                                                                                                                                                                                                                                                                                                                                                                                                                                                                                                                                                                                                                                                                                                                                                                                                                                                                                                                                                                                                                                                                                                                                                                                                                                                                                                                                                                                                                                                                                                                                                                                                                                                                                                                                                        |
| Description | Orifice plate part number: 509#                                                                                                                                                                                                                                                                                                                                                                                                                                                                                                                                                                                                                                                                                                                                                                                                                                                                                                                                                                                                                                                                                                                                                                                                                                                                                                                                                                                                                                                                                                                                                                                                                                                                                                                                                                                                                                                                                                                                                                                                                                                                                               | THE PERSON NAMED IN THE PARTY OF THE PARTY O |
| No.         | 3                                                                                                                                                                                                                                                                                                                                                                                                                                                                                                                                                                                                                                                                                                                                                                                                                                                                                                                                                                                                                                                                                                                                                                                                                                                                                                                                                                                                                                                                                                                                                                                                                                                                                                                                                                                                                                                                                                                                                                                                                                                                                                                             | 4                                                                                                                                                                                                                                                                                                                                                                                                                                                                                                                                                                                                                                                                                                                                                                                                                                                                                                                                                                                                                                                                                                                                                                                                                                                                                                                                                                                                                                                                                                                                                                                                                                                                                                                                                                                                                                                                                                                                                                                                                                                                                                                              |
| lmage       | 0-25mm<br>0.001mm                                                                                                                                                                                                                                                                                                                                                                                                                                                                                                                                                                                                                                                                                                                                                                                                                                                                                                                                                                                                                                                                                                                                                                                                                                                                                                                                                                                                                                                                                                                                                                                                                                                                                                                                                                                                                                                                                                                                                                                                                                                                                                             | SHUMATT                                                                                                                                                                                                                                                                                                                                                                                                                                                                                                                                                                                                                                                                                                                                                                                                                                                                                                                                                                                                                                                                                                                                                                                                                                                                                                                                                                                                                                                                                                                                                                                                                                                                                                                                                                                                                                                                                                                                                                                                                                                                                                                        |
| Name        | Injector Orifice Plate's Thickness                                                                                                                                                                                                                                                                                                                                                                                                                                                                                                                                                                                                                                                                                                                                                                                                                                                                                                                                                                                                                                                                                                                                                                                                                                                                                                                                                                                                                                                                                                                                                                                                                                                                                                                                                                                                                                                                                                                                                                                                                                                                                            | 9-Grid Plastic Box                                                                                                                                                                                                                                                                                                                                                                                                                                                                                                                                                                                                                                                                                                                                                                                                                                                                                                                                                                                                                                                                                                                                                                                                                                                                                                                                                                                                                                                                                                                                                                                                                                                                                                                                                                                                                                                                                                                                                                                                                                                                                                             |
| Description | Injector orifice plate's thickness range:<br>4.02mm∽4.108mm.                                                                                                                                                                                                                                                                                                                                                                                                                                                                                                                                                                                                                                                                                                                                                                                                                                                                                                                                                                                                                                                                                                                                                                                                                                                                                                                                                                                                                                                                                                                                                                                                                                                                                                                                                                                                                                                                                                                                                                                                                                                                  | Prevent damage to the orifice plates during transportation                                                                                                                                                                                                                                                                                                                                                                                                                                                                                                                                                                                                                                                                                                                                                                                                                                                                                                                                                                                                                                                                                                                                                                                                                                                                                                                                                                                                                                                                                                                                                                                                                                                                                                                                                                                                                                                                                                                                                                                                                                                                     |
| No.         | at at 5 at at                                                                                                                                                                                                                                                                                                                                                                                                                                                                                                                                                                                                                                                                                                                                                                                                                                                                                                                                                                                                                                                                                                                                                                                                                                                                                                                                                                                                                                                                                                                                                                                                                                                                                                                                                                                                                                                                                                                                                                                                                                                                                                                 | 6                                                                                                                                                                                                                                                                                                                                                                                                                                                                                                                                                                                                                                                                                                                                                                                                                                                                                                                                                                                                                                                                                                                                                                                                                                                                                                                                                                                                                                                                                                                                                                                                                                                                                                                                                                                                                                                                                                                                                                                                                                                                                                                              |
| lmage       | SHUMATT                                                                                                                                                                                                                                                                                                                                                                                                                                                                                                                                                                                                                                                                                                                                                                                                                                                                                                                                                                                                                                                                                                                                                                                                                                                                                                                                                                                                                                                                                                                                                                                                                                                                                                                                                                                                                                                                                                                                                                                                                                                                                                                       | SHUMATT  (PLIN/EL                                                                                                                                                                                                                                                                                                                                                                                                                                                                                                                                                                                                                                                                                                                                                                                                                                                                                                                                                                                                                                                                                                                                                                                                                                                                                                                                                                                                                                                                                                                                                                                                                                                                                                                                                                                                                                                                                                                                                                                                                                                                                                              |
| Name        | Neutral Injector Orifice Plate's Individual<br>Box                                                                                                                                                                                                                                                                                                                                                                                                                                                                                                                                                                                                                                                                                                                                                                                                                                                                                                                                                                                                                                                                                                                                                                                                                                                                                                                                                                                                                                                                                                                                                                                                                                                                                                                                                                                                                                                                                                                                                                                                                                                                            | Orifice Plate's 10pcs Packing Box                                                                                                                                                                                                                                                                                                                                                                                                                                                                                                                                                                                                                                                                                                                                                                                                                                                                                                                                                                                                                                                                                                                                                                                                                                                                                                                                                                                                                                                                                                                                                                                                                                                                                                                                                                                                                                                                                                                                                                                                                                                                                              |
| Description | Prevent damage to the orifice plates during transportation                                                                                                                                                                                                                                                                                                                                                                                                                                                                                                                                                                                                                                                                                                                                                                                                                                                                                                                                                                                                                                                                                                                                                                                                                                                                                                                                                                                                                                                                                                                                                                                                                                                                                                                                                                                                                                                                                                                                                                                                                                                                    | Liwei orifice plate's 10PCS plastic box to prevent damage to the orifice plates during transportation                                                                                                                                                                                                                                                                                                                                                                                                                                                                                                                                                                                                                                                                                                                                                                                                                                                                                                                                                                                                                                                                                                                                                                                                                                                                                                                                                                                                                                                                                                                                                                                                                                                                                                                                                                                                                                                                                                                                                                                                                          |
| No.         | 7                                                                                                                                                                                                                                                                                                                                                                                                                                                                                                                                                                                                                                                                                                                                                                                                                                                                                                                                                                                                                                                                                                                                                                                                                                                                                                                                                                                                                                                                                                                                                                                                                                                                                                                                                                                                                                                                                                                                                                                                                                                                                                                             | 8                                                                                                                                                                                                                                                                                                                                                                                                                                                                                                                                                                                                                                                                                                                                                                                                                                                                                                                                                                                                                                                                                                                                                                                                                                                                                                                                                                                                                                                                                                                                                                                                                                                                                                                                                                                                                                                                                                                                                                                                                                                                                                                              |
|             |                                                                                                                                                                                                                                                                                                                                                                                                                                                                                                                                                                                                                                                                                                                                                                                                                                                                                                                                                                                                                                                                                                                                                                                                                                                                                                                                                                                                                                                                                                                                                                                                                                                                                                                                                                                                                                                                                                                                                                                                                                                                                                                               |                                                                                                                                                                                                                                                                                                                                                                                                                                                                                                                                                                                                                                                                                                                                                                                                                                                                                                                                                                                                                                                                                                                                                                                                                                                                                                                                                                                                                                                                                                                                                                                                                                                                                                                                                                                                                                                                                                                                                                                                                                                                                                                                |