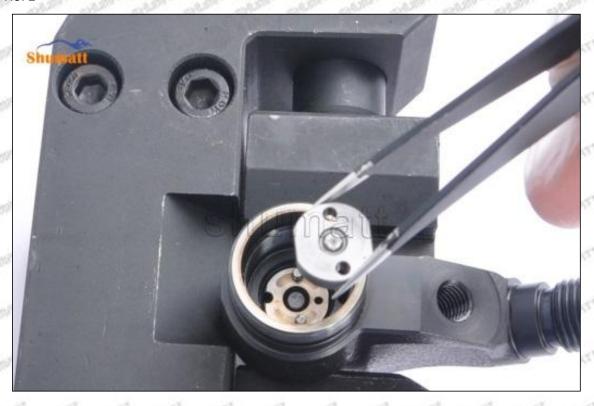

### (2) 5367913 Injector Orifice Plate 509# Part Number Common Writing

509#, 509, 295040-6860, 2950406860, 2950406860