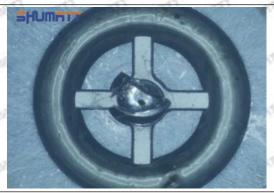

us cases, the pressure can not be built up and nozzle will spray oil directly.

The blockage of the oil inlet hole (side hole) will cause small amount of oil return, the blockage of oil inlet side hole will cause the injector cannot build a pressure chamber, as a result, the injector cannot work normally.

(2) Magnified 500 times under the microscope, check the plane position of the semi ball, if there is any scratch, it is recommended to replace it.

Mob/WhatsApp: +86 13410541523 Tel: +8675523215133

Email: ruby@shumatt.com



## 2.2.5367913 Injector Orifice Plate 509# Level of Damage Inspection

### (1) Slight Damaged



Mob/WhatsApp: +86 13410541523 Tel: +8675523215133

Email: ruby@shumatt.com

© 2022 Shenzhen Shumatt Technology Co., Ltd

### (2) Moderate Damaged



Wear marks on edge



The misalignment of the semi ball causes damage to the orifice plate when installing it



The wear of the middle oil back-flow hole causes gap between semi ball and orifice plate, and causes the orifice plate to be washed out by high-pressure oil

-

#### (3) Highly Damaged



Obvious Wear marks on edge



The misalignment of the semi ball causes damage to the orifice plate when installing it

Mob/WhatsApp: +86 13410541523

Email: <a href="mailto:ruby@shumatt.com">ruby@shumatt.com</a>

© 2022 Shenzhen Shumatt Technology Co., Ltd

Tel: +8675523215133

# SHUMATT

# Shenzhen Shumatt Technology Co., Ltd



The wear of the middle oil back-flow hole causes gap between semi ball and orifice plate, and causes the orifice plate to be washed out by high-pressure oil

/

### (4) More Pictures of O