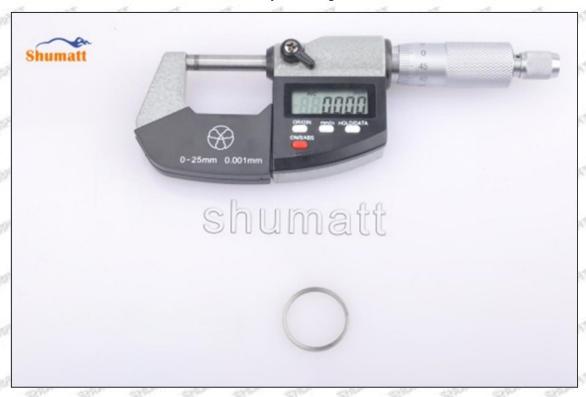

# (2) 5367913 Injector Orifice Plate 509# Customized Items

| No.         | THE MET MET 1 MET MET MET                                                                                                                                                                                                                                                                                                                                                                                                                                                                                                                                                                                                                                                                                                                                                                                                                                                                                                                                                                                                                                                                                                                                                                                                                                                                                                                                                                                                                                                                                                                                                                                                                                                                                                                                                                                                                                                                                                                                                                                                                                                                                                     | and and all and                                                                                                                                                                                                                                                                                                                                                                                                                                                                                                                                                                                                                                                                                                                                                                                                                                                                                                                                                                                                                                                                                                                                                                                                                                                                                                                                                                                                                                                                                                                                                                                                                                                                                                                                                                                                                                                                                                                                                                                                                                                                                                                |
|-------------|-------------------------------------------------------------------------------------------------------------------------------------------------------------------------------------------------------------------------------------------------------------------------------------------------------------------------------------------------------------------------------------------------------------------------------------------------------------------------------------------------------------------------------------------------------------------------------------------------------------------------------------------------------------------------------------------------------------------------------------------------------------------------------------------------------------------------------------------------------------------------------------------------------------------------------------------------------------------------------------------------------------------------------------------------------------------------------------------------------------------------------------------------------------------------------------------------------------------------------------------------------------------------------------------------------------------------------------------------------------------------------------------------------------------------------------------------------------------------------------------------------------------------------------------------------------------------------------------------------------------------------------------------------------------------------------------------------------------------------------------------------------------------------------------------------------------------------------------------------------------------------------------------------------------------------------------------------------------------------------------------------------------------------------------------------------------------------------------------------------------------------|--------------------------------------------------------------------------------------------------------------------------------------------------------------------------------------------------------------------------------------------------------------------------------------------------------------------------------------------------------------------------------------------------------------------------------------------------------------------------------------------------------------------------------------------------------------------------------------------------------------------------------------------------------------------------------------------------------------------------------------------------------------------------------------------------------------------------------------------------------------------------------------------------------------------------------------------------------------------------------------------------------------------------------------------------------------------------------------------------------------------------------------------------------------------------------------------------------------------------------------------------------------------------------------------------------------------------------------------------------------------------------------------------------------------------------------------------------------------------------------------------------------------------------------------------------------------------------------------------------------------------------------------------------------------------------------------------------------------------------------------------------------------------------------------------------------------------------------------------------------------------------------------------------------------------------------------------------------------------------------------------------------------------------------------------------------------------------------------------------------------------------|
| Image       | SHUMATT COMMANDER OF THE PARTY | SHUMATT A                                                                                                                                                                                                                                                                                                                                                                                                                                                                                                                                                                                                                                                                                                                                                                                                                                                                                                                                                                                                                                                                                                                                                                                                                                                                                                                                                                                                                                                                                                                                                                                                                                                                                                                                                                                                                                                                                                                                                                                                                                                                                                                      |
| Name        | Injector Orifice Plate's Front Lettering                                                                                                                                                                                                                                                                                                                                                                                                                                                                                                                                                                                                                                                                                                                                                                                                                                                                                                                                                                                                                                                                                                                                                                                                                                                                                                                                                                                                                                                                                                                                                                                                                                                                                                                                                                                                                                                                                                                                                                                                                                                                                      | Injector Orifice Plate's Side Lettering                                                                                                                                                                                                                                                                                                                                                                                                                                                                                                                                                                                                                                                                                                                                                                                                                                                                                                                                                                                                                                                                                                                                                                                                                                                                                                                                                                                                                                                                                                                                                                                                                                                                                                                                                                                                                                                                                                                                                                                                                                                                                        |
| Description | Orifice plate part number: 509#                                                                                                                                                                                                                                                                                                                                                                                                                                                                                                                                                                                                                                                                                                                                                                                                                                                                                                                                                                                                                                                                                                                                                                                                                                                                                                                                                                                                                                                                                                                                                                                                                                                                                                                                                                                                                                                                                                                                                                                                                                                                                               | THE PERSON NAMED IN THE PARTY OF THE PARTY O |
| No.         | 3                                                                                                                                                                                                                                                                                                                                                                                                                                                                                                                                                                                                                                                                                                                                                                                                                                                                                                                                                                                                                                                                                                                                                                                                                                                                                                                                                                                                                                                                                                                                                                                                                                                                                                                                                                                                                                                                                                                                                                                                                                                                                                                             | 4                                                                                                                                                                                                                                                                                                                                                                                                                                                                                                                                                                                                                                                                                                                                                                                                                                                                                                                                                                                                                                                                                                                                                                                                                                                                                                                                                                                                                                                                                                                                                                                                                                                                                                                                                                                                                                                                                                                                                                                                                                                                                                                              |
| lmage       | 0-25mm<br>0.001mm                                                                                                                                                                                                                                                                                                                                                                                                                                                                                                                                                                                                                                                                                                                                                                                                                                                                                                                                                                                                                                                                                                                                                                                                                                                                                                                                                                                                                                                                                                                                                                                                                                                                                                                                                                                                                                                                                                                                                                                                                                                                                                             | SHUMATT                                                                                                                                                                                                                                                                                                                                                                                                                                                                                                                                                                                                                                                                                                                                                                                                                                                                                                                                                                                                                                                                                                                                                                                                                                                                                                                                                                                                                                                                                                                                                                                                                                                                                                                                                                                                                                                                                                                                                                                                                                                                                                                        |
| Name        | Injector Orifice Plate's Thickness                                                                                                                                                                                                                                                                                                                                                                                                                                                                                                                                                                                                                                                                                                                                                                                                                                                                                                                                                                                                                                                                                                                                                                                                                                                                                                                                                                                                                                                                                                                                                                                                                                                                                                                                                                                                                                                                                                                                                                                                                                                                                            | 9-Grid Plastic Box                                                                                                                                                                                                                                                                                                                                                                                                                                                                                                                                                                                                                                                                                                                                                                                                                                                                                                                                                                                                                                                                                                                                                                                                                                                                                                                                                                                                                                                                                                                                                                                                                                                                                                                                                                                                                                                                                                                                                                                                                                                                                                             |
| Description | Injector orifice plate's thickness range:<br>4.02mm∽4.108mm.                                                                                                                                                                                                                                                                                                                                                                                                                                                                                                                                                                                                                                                                                                                                                                                                                                                                                                                                                                                                                                                                                                                                                                                                                                                                                                                                                                                                                                                                                                                                                                                                                                                                                                                                                                                                                                                                                                                                                                                                                                                                  | Prevent damage to the orifice plates during transportation                                                                                                                                                                                                                                                                                                                                                                                                                                                                                                                                                                                                                                                                                                                                                                                                                                                                                                                                                                                                                                                                                                                                                                                                                                                                                                                                                                                                                                                                                                                                                                                                                                                                                                                                                                                                                                                                                                                                                                                                                                                                     |
| No.         | at at 5 at at                                                                                                                                                                                                                                                                                                                                                                                                                                                                                                                                                                                                                                                                                                                                                                                                                                                                                                                                                                                                                                                                                                                                                                                                                                                                                                                                                                                                                                                                                                                                                                                                                                                                                                                                                                                                                                                                                                                                                                                                                                                                                                                 | 6                                                                                                                                                                                                                                                                                                                                                                                                                                                                                                                                                                                                                                                                                                                                                                                                                                                                                                                                                                                                                                                                                                                                                                                                                                                                                                                                                                                                                                                                                                                                                                                                                                                                                                                                                                                                                                                                                                                                                                                                                                                                                                                              |
| lmage       | SHUMATT                                                                                                                                                                                                                                                                                                                                                                                                                                                                                                                                                                                                                                                                                                                                                                                                                                                                                                                                                                                                                                                                                                                                                                                                                                                                                                                                                                                                                                                                                                                                                                                                                                                                                                                                                                                                                                                                                                                                                                                                                                                                                                                       | SHUMATT  (PLIN/EL                                                                                                                                                                                                                                                                                                                                                                                                                                                                                                                                                                                                                                                                                                                                                                                                                                                                                                                                                                                                                                                                                                                                                                                                                                                                                                                                                                                                                                                                                                                                                                                                                                                                                                                                                                                                                                                                                                                                                                                                                                                                                                              |
| Name        | Neutral Injector Orifice Plate's Individual<br>Box                                                                                                                                                                                                                                                                                                                                                                                                                                                                                                                                                                                                                                                                                                                                                                                                                                                                                                                                                                                                                                                                                                                                                                                                                                                                                                                                                                                                                                                                                                                                                                                                                                                                                                                                                                                                                                                                                                                                                                                                                                                                            | Orifice Plate's 10pcs Packing Box                                                                                                                                                                                                                                                                                                                                                                                                                                                                                                                                                                                                                                                                                                                                                                                                                                                                                                                                                                                                                                                                                                                                                                                                                                                                                                                                                                                                                                                                                                                                                                                                                                                                                                                                                                                                                                                                                                                                                                                                                                                                                              |
| Description | Prevent damage to the orifice plates during transportation                                                                                                                                                                                                                                                                                                                                                                                                                                                                                                                                                                                                                                                                                                                                                                                                                                                                                                                                                                                                                                                                                                                                                                                                                                                                                                                                                                                                                                                                                                                                                                                                                                                                                                                                                                                                                                                                                                                                                                                                                                                                    | Liwei orifice plate's 10PCS plastic box to prevent damage to the orifice plates during transportation                                                                                                                                                                                                                                                                                                                                                                                                                                                                                                                                                                                                                                                                                                                                                                                                                                                                                                                                                                                                                                                                                                                                                                                                                                                                                                                                                                                                                                                                                                                                                                                                                                                                                                                                                                                                                                                                                                                                                                                                                          |
| No.         | 7                                                                                                                                                                                                                                                                                                                                                                                                                                                                                                                                                                                                                                                                                                                                                                                                                                                                                                                                                                                                                                                                                                                                                                                                                                                                                                                                                                                                                                                                                                                                                                                                                                                                                                                                                                                                                                                                                                                                                                                                                                                                                                                             | 8                                                                                                                                                                                                                                                                                                                                                                                                                                                                                                                                                                                                                                                                                                                                                                                                                                                                                                                                                                                                                                                                                                                                                                                                                                                                                                                                                                                                                                                                                                                                                                                                                                                                                                                                                                                                                                                                                                                                                                                                                                                                                                                              |
|             |                                                                                                                                                                                                                                                                                                                                                                                                                                                                                                                                                                                                                                                                                                                                                                                                                                                                                                                                                                                                                                                                                                                                                                                                                                                                                                                                                                                                                                                                                                                                                                                                                                                                                                                                                                                                                                                                                                                                                                                                                                                                                                                               |                                                                                                                                                                                                                                                                                                                                                                                                                                                                                                                                                                                                                                                                                                                                                                                                                                                                                                                                                                                                                                                                                                                                                                                                                                                                                                                                                                                                                                                                                                                                                                                                                                                                                                                                                                                                                                                                                                                                                                                                                                                                                                                                |