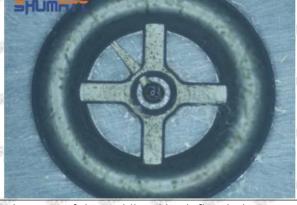

e of the oil inlet hole (side hole) will cause small amount of oil return, the blockage of oil inlet side hole will cause the injector cannot build a pressure chamber, as a result, the injector cannot work normally.

(2) Magnified 500 times under the microscope, check the plane position of the semi ball, if there is any scratch, it is recommended to replace it.

Mob/WhatsApp: +86 13410541523 Tel: +8675523215133

Email: ruby@shumatt.com



## 2.2.5367913 Injector Orifice Plate 509# Level of Damage Inspection

### (1) Slight Damaged



Mob/WhatsApp: +86 13410541523 Tel: +8675523215133

Email: ruby@shumatt.com

© 2022 Shenzhen Shumatt Technology Co., Ltd

### (2) Moderate Damaged



Wear marks on edge



The misalignment of the semi ball causes damage to the orifice plate when installing it



The wear of the middle oil back-flow hole causes gap between semi ball and orifice plate, and causes the orifice plate to be washed out by high-pressure oil

-

#### (3) Highly Damaged



Obvious Wear marks on edge



The misalignment of the semi ball causes damage to the orifice plate when installing it

Mob/WhatsApp: +86 13410541523

Email: <a href="mailto:ruby@shumatt.com">ruby@shumatt.com</a>

© 2022 Shenzhen Shumatt Technology Co., Ltd

Tel: +8675523215133

# SHUMATT

# Shenzhen Shumatt Technology Co., Ltd



The wear of the middle oil back-flow hole causes gap between semi ball and orifice plate, and causes the orifice plate to be washed out by high-pressure oil

/

### (4) More Pictures of Orifice Plate's Damage Details



The misalignment of the semi ball



Marks of the misalign