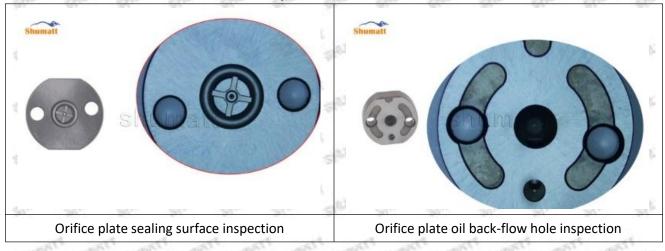

orifice plate 509# failure caused by not following the cleaning requirements specified in the vehicle engine maintenance manual.

5367913 injector orifice plate 509# failure caused by failure to replace consumable parts as specified in the vehicle engine maintenance manual.

#### 1.11.5367913 Injector Orifice Plate 509# Manufacturer

Manufacturer: Shenzhen Shumatt Technology Co., Ltd

### 2. 5367913 Injector Orifice Plate 509# Technical Support

#### 2.1.5367913 Injector Orifice Plate 509# Inspection and Semi Ball Inspection

(1) Magnify 500 times under the microscope to check whether there is indentation on the sealing surface and the oil outlet hole of the orifice plate, check whether there is wear, scratch, damage, rust, depression, semicircle in the center hole of the orifice plate.



Mob/WhatsApp: +86 13410541523 Tel: +8675523215133

Email: <u>ruby@shumatt.com</u> Website: <u>www.shumatt.com</u>

# SHUMATT

# Shenzhen Shumatt Technology Co., Ltd



Orifice plate center deviation inspection



There is indentation on the side, the orifice plate needs to be replaced



There is indentation in the middle oil back-flow hole, the orifice plate needs to be replaced



The middle oil back-flow hole is semicircular, the orifice plate needs to be replaced

Website: www.shumatt.com

⚠ The blockage of the oil back-flow hole will cause small volume of the oil return, and the oil will not be injected.

⚠ When oil back-flow hole becomes larger, it causes the semi ball to be not tightly sealed, which causes the fuel injection pressure cannot be established, then the fuel injector c