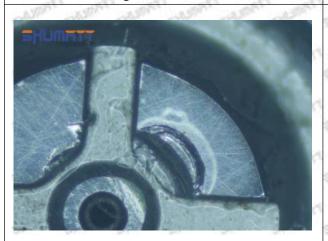

#### (1) 5367913 Injector Orifice Plate 509# Testing

All 5367913 injector orifice plate 509# parts are subjected to A-hole flow test, Z-hole flow test, precision test, high temperature test, low temperature test, pressure test, leakage test, durability test, and various working condition tests.

#### (2) 5367913 Injector Orifice Plate 509# Inspection

The factory inspection of 5367913 injector orifice plate 509# is undergone three inspections - full inspection, random inspection, and batch inspection. Different brands of test benches are used to test 5367913 injector orifice plate 509# for a total of no less than three times for factory inspection, and 5367913 injector orifice plate 509# installation testing environment are progressed in dust-free workshop.