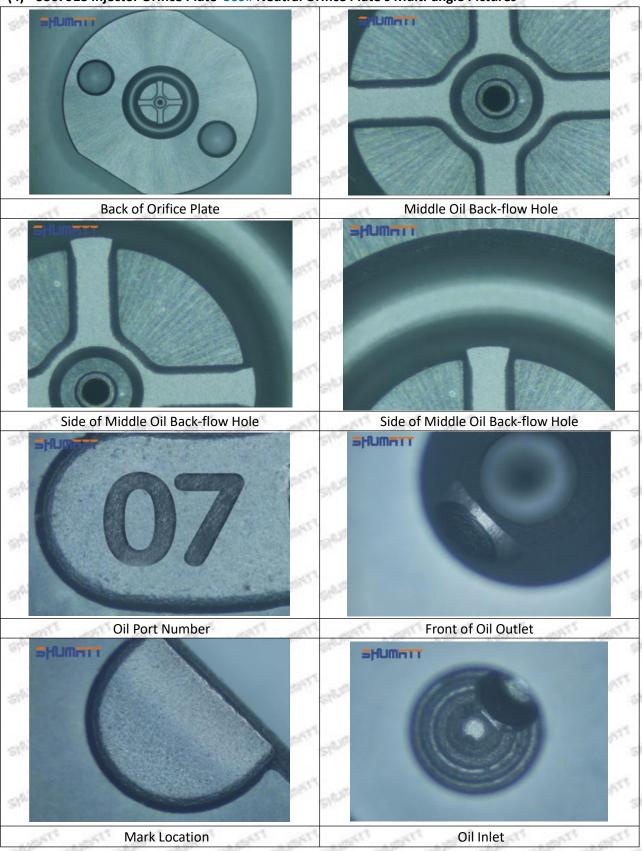

# (2) 5367913 Injector Orifice Plate 509# Customized Items

| No.         | THE MET MET 1 MET MET MET                                                                                                                                                                                                                                                                                                                                                                                                                                                                                                                                                                                                                                                                                                                                                                                                                                                                                                                                                                                                                                                                                                                                                                                                                                                                                                                                                                                                                                                                                                                                                                                                                                                                                                                                                                                                                                                                                                                                                                                                                                                                                                     | and and all and                                                                                                                                                                                                                                                                                                                                                                                                                                                                                                                                                                                                                                                                                                                                                                                                                                                                                                                                                                                                                                                                                                                                                                                                                                                                                                                                                                                                                                                                                                                                                                                                                                                                                                                                                                                                                                                                                                                                                                                                                                                                                                                |
|-------------|-------------------------------------------------------------------------------------------------------------------------------------------------------------------------------------------------------------------------------------------------------------------------------------------------------------------------------------------------------------------------------------------------------------------------------------------------------------------------------------------------------------------------------------------------------------------------------------------------------------------------------------------------------------------------------------------------------------------------------------------------------------------------------------------------------------------------------------------------------------------------------------------------------------------------------------------------------------------------------------------------------------------------------------------------------------------------------------------------------------------------------------------------------------------------------------------------------------------------------------------------------------------------------------------------------------------------------------------------------------------------------------------------------------------------------------------------------------------------------------------------------------------------------------------------------------------------------------------------------------------------------------------------------------------------------------------------------------------------------------------------------------------------------------------------------------------------------------------------------------------------------------------------------------------------------------------------------------------------------------------------------------------------------------------------------------------------------------------------------------------------------|--------------------------------------------------------------------------------------------------------------------------------------------------------------------------------------------------------------------------------------------------------------------------------------------------------------------------------------------------------------------------------------------------------------------------------------------------------------------------------------------------------------------------------------------------------------------------------------------------------------------------------------------------------------------------------------------------------------------------------------------------------------------------------------------------------------------------------------------------------------------------------------------------------------------------------------------------------------------------------------------------------------------------------------------------------------------------------------------------------------------------------------------------------------------------------------------------------------------------------------------------------------------------------------------------------------------------------------------------------------------------------------------------------------------------------------------------------------------------------------------------------------------------------------------------------------------------------------------------------------------------------------------------------------------------------------------------------------------------------------------------------------------------------------------------------------------------------------------------------------------------------------------------------------------------------------------------------------------------------------------------------------------------------------------------------------------------------------------------------------------------------|
| Image       | SHUMATT COMMANDER OF THE PARTY | SHUMATT A                                                                                                                                                                                                                                                                                                                                                                                                                                                                                                                                                                                                                                                                                                                                                                                                                                                                                                                                                                                                                                                                                                                                                                                                                                                                                                                                                                                                                                                                                                                                                                                                                                                                                                                                                                                                                                                                                                                                                                                                                                                                                                                      |
| Name        | Injector Orifice Plate's Front Lettering                                                                                                                                                                                                                                                                                                                                                                                                                                                                                                                                                                                                                                                                                                                                                                                                                                                                                                                                                                                                                                                                                                                                                                                                                                                                                                                                                                                                                                                                                                                                                                                                                                                                                                                                                                                                                                                                                                                                                                                                                                                                                      | Injector Orifice Plate's Side Lettering                                                                                                                                                                                                                                                                                                                                                                                                                                                                                                                                                                                                                                                                                                                                                                                                                                                                                                                                                                                                                                                                                                                                                                                                                                                                                                                                                                                                                                                                                                                                                                                                                                                                                                                                                                                                                                                                                                                                                                                                                                                                                        |
| Description | Orifice plate part number: 509#                                                                                                                                                                                                                                                                                                                                                                                                                                                                                                                                                                                                                                                                                                                                                                                                                                                                                                                                                                                                                                                                                                                                                                                                                                                                                                                                                                                                                                                                                                                                                                                                                                                                                                                                                                                                                                                                                                                                                                                                                                                                                               | THE PERSON NAMED IN THE PARTY OF THE PARTY O |
| No.         | 3                                                                                                                                                                                                                                                                                                                                                                                                                                                                                                                                                                                                                                                                                                                                                                                                                                                                                                                                                                                                                                                                                                                                                                                                                                                                                                                                                                                                                                                                                                                                                                                                                                                                                                                                                                                                                                                                                                                                                                                                                                                                                                                             | 4                                                                                                                                                                                                                                                                                                                                                                                                                                                                                                                                                                                                                                                                                                                                                                                                                                                                                                                                                                                                                                                                                                                                                                                                                                                                                                                                                                                                                                                                                                                                                                                                                                                                                                                                                                                                                                                                                                                                                                                                                                                                                                                              |
| lmage       | 0-25mm<br>0.001mm                                                                                                                                                                                                                                                                                                                                                                                                                                                                                                                                                                                                                                                                                                                                                                                                                                                                                                                                                                                                                                                                                                                                                                                                                                                                                                                                                                                                                                                                                                                                                                                                                                                                                                                                                                                                                                                                                                                                                                                                                                                                                                             | SHUMATT                                                                                                                                                                                                                                                                                                                                                                                                                                                                                                                                                                                                                                                                                                                                                                                                                                                                                                                                                                                                                                                                                                                                                                                                                                                                                                                                                                                                                                                                                                                                                                                                                                                                                                                                                                                                                                                                                                                                                                                                                                                                                                                        |
| Name        | Injector Orifice Plate's Thickness                                                                                                                                                                                                                                                                                                                                                                                                                                                                                                                                                                                                                                                                                                                                                                                                                                                                                                                                                                                                                                                                                                                                                                                                                                                                                                                                                                                                                                                                                                                                                                                                                                                                                                                                                                                                                                                                                                                                                                                                                                                                                            | 9-Grid Plastic Box                                                                                                                                                                                                                                                                                                                                                                                                                                                                                                                                                                                                                                                                                                                                                                                                                                                                                                                                                                                                                                                                                                                                                                                                                                                                                                                                                                                                                                                                                                                                                                                                                                                                                                                                                                                                                                                                                                                                                                                                                                                                                                             |
| Description | Injector orifice plate's thickness range:<br>4.02mm∽4.108mm.                                                                                                                                                                                                                                                                                                                                                                                                                                                                                                                                                                                                                                                                                                                                                                                                                                                                                                                                                                                                                                                                                                                                                                                                                                                                                                                                                                                                                                                                                                                                                                                                                                                                                                                                                                                                                                                                                                                                                                                                                                                                  | Prevent damage to the orifice plates during transportation                                                                                                                                                                                                                                                                                                                                                                                                                                                                                                                                                                                                                                                                                                                                                                                                                                                                                                                                                                                                                                                                                                                                                                                                                                                                                                                                                                                                                                                                                                                                                                                                                                                                                                                                                                                                                                                                                                                                                                                                                                                                     |
| No.         | at at 5 at at                                                                                                                                                                                                                                                                                                                                                                                                                                                                                                                                                                                                                                                                                                                                                                                                                                                                                                                                                                                                                                                                                                                                                                                                                                                                                                                                                                                                                                                                                                                                                                                                                                                                                                                                                                                                                                                                                                                                                                                                                                                                                                                 | 6                                                                                                                                                                                                                                                                                                                                                                                                                                                                                                                                                                                                                                                                                                                                                                                                                                                                                                                                                                                                                                                                                                                                                                                                                                                                                                                                                                                                                                                                                                                                                                                                                                                                                                                                                                                                                                                                                                                                                                                                                                                                                                                              |
| lmage       | SHUMATT                                                                                                                                                                                                                                                                                                                                                                                                                                                                                                                                                                                                                                                                                                                                                                                                                                                                                                                                                                                                                                                                                                                                                                                                                                                                                                                                                                                                                                                                                                                                                                                                                                                                                                                                                                                                                                                                                                                                                                                                                                                                                                                       | SHUMATT  (PLIN/EL                                                                                                                                                                                                                                                                                                                                                                                                                                                                                                                                                                                                                                                                                                                                                                                                                                                                                                                                                                                                                                                                                                                                                                                                                                                                                                                                                                                                                                                                                                                                                                                                                                                                                                                                                                                                                                                                                                                                                                                                                                                                                                              |
| Name        | Neutral Injector Orifice Plate's Individual<br>Box                                                                                                                                                                                                                                                                                                                                                                                                                                                                                                                                                                                                                                                                                                                                                                                                                                                                                                                                                                                                                                                                                                                                                                                                                                                                                                                                                                                                                                                                                                                                                                                                                                                                                                                                                                                                                                                                                                                                                                                                                                                                            | Orifice Plate's 10pcs Packing Box                                                                                                                                                                                                                                                                                                                                                                                                                                                                                                                                                                                                                                                                                                                                                                                                                                                                                                                                                                                                                                                                                                                                                                                                                                                                                                                                                                                                                                                                                                                                                                                                                                                                                                                                                                                                                                                                                                                                                                                                                                                                                              |
| Description | Prevent damage to the orifice plates during transportation                                                                                                                                                                                                                                                                                                                                                                                                                                                                                                                                                                                                                                                                                                                                                                                                                                                                                                                                                                                                                                                                                                                                                                                                                                                                                                                                                                                                                                                                                                                                                                                                                                                                                                                                                                                                                                                                                                                                                                                                                                                                    | Liwei orifice plate's 10PCS plastic box to prevent damage to the orifice plates during transportation                                                                                                                                                                                                                                                                                                                                                                                                                                                                                                                                                                                                                                                                                                                                                                                                                                                                                                                                                                                                                                                                                                                                                                                                                                                                                                                                                                                                                                                                                                                                                                                                                                                                                                                                                                                                                                                                                                                                                                                                                          |
| No.         | 7                                                                                                                                                                                                                                                                                                                                                                                                                                                                                                                                                                                                                                                                                                                                                                                                                                                                                                                                                                                                                                                                                                                                                                                                                                                                                                                                                                                                                                                                                                                                                                                                                                                                                                                                                                                                                                                                                                                                                                                                                                                                                                                             | 8                                                                                                                                                                                                                                                                                                                                                                                                                                                                                                                                                                                                                                                                                                                                                                                                                                                                                                                                                                                                                                                                                                                                                                                                                                                                                                                                                                                                                                                                                                                                                                                                                                                                                                                                                                                                                                                                                                                                                                                                                                                                                                                              |
|             |                                                                                                                                                                                                                                                                                                                                                                                                                                                                                                                                                                                                                                                                                                                                                                                                                                                                                                                                                                                                                                                                                                                                                                                                                                                                                                                                                                                                                                                                                                                                                                                                                                                                                                                                                                                                                                                                                                                                                                                                                                                                                                                               |                                                                                                                                                                                                                                                                                                                                                                                                                                                                                                                                                                                                                                                                                                                                                                                                                                                                                                                                                                                                                                                                                                                                                                                                                                                                                                                                                                                                                                                                                                                                                                                                                                                                                                                                                                                                                                                                                                                                                                                                                                                                                                                                |