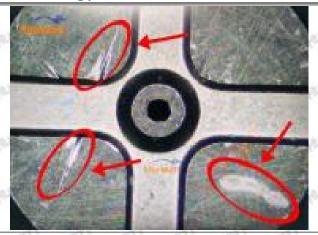

#### (2) 5367913 Injector Orifice Plate 509# Inspection

The factory inspection of 5367913 injector orifice plate 509# is undergone three inspections - full inspection, random inspection, and batch inspection. Different brands of test benches are used to test 5367913 injector orifice plate 509# for a total of no less than three times for factory inspection, and 5367913 injector orifice plate 509# installation testing environment are progressed in dust-free workshop.