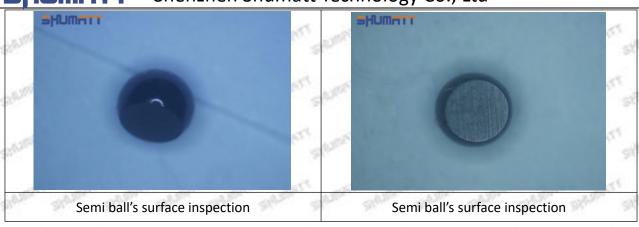

the semi ball to be not tightly sealed, which causes the fuel injection pressure cannot be established, then the fuel injector cannot work normally.

⚠ The wear on orifice plate's surface causes gap to the semi ball, which leads to large volume of oil return, in serious cases, the pressure can not be built up and nozzle will spray oil directly.

The blockage of the oil inlet hole (side hole) will cause small amount of oil return, the blockage of oil inlet side hole will cause the injector cannot build a pressure chamber, as a result, the injector cannot work normally.

(2) Magnified 500 times under the microscope, check the plane position of the semi ball, if there is any scratch, it is recommended to replace it.

Mob/WhatsApp: +86 13410541523 Tel: +8675523215133

Email: ruby@shumatt.com



## 2.2.5367913 Injector Orifice Plate 509# Level of Damage Inspection

### (1) Slight Damaged



Mob/WhatsApp: +86 13410541523 Tel: +8675523215133

Email: ruby@shumatt.com

© 2022 Shenzhen Shumatt Technology Co., Ltd

### (2) Moderate Damaged



Wear marks on edge



The misalignment of the semi ball causes damage to the orifice plate when installing it



The wear of the middle oil back-flow hole causes gap between semi ball and orifice plate, and causes the orifice plate to be washed out by high-pressure oil

-

#### (3) Highly Damaged



Obvious Wear marks on edge



The misalignment of the semi ball causes damage to the orifice plate when installing it

Mob/WhatsApp: +86 13410541523

Email: <a href="mailto:ruby@shumatt.com">ruby@shumatt.com</a>

© 2022 Shenzhen Shumatt Technology Co.