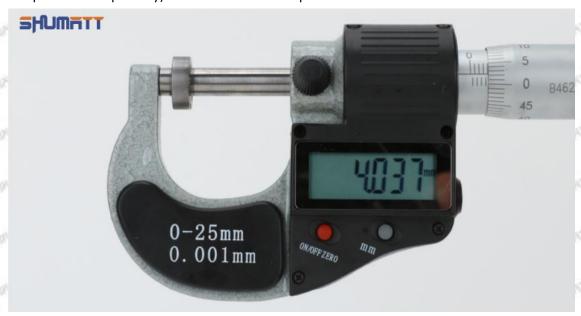

# (2) 5367913 Injector Orifice Plate 509# Customized Items

| No.         | THE MET MET 1 MET MET MET                                                                                                                                                                                                                                                                                                                                                                                                                                                                                                                                                                                                                                                                                                                                                                                                                                                                                                                                                                                                                                                                                                                                                                                                                                                                                                                                                                                                                                                                                                                                                                                                                                                                                                                                                                                                                                                                                                                                                                                                                                                                                                     | and and all and                                                                                                                                                                                                                                                                                                                                                                                                                                                                                                                                                                                                                                                                                                                                                                                                                                                                                                                                                                                                                                                                                                                                                                                                                                                                                                                                                                                                                                                                                                                                                                                                                                                                                                                                                                                                                                                                                                                                                                                                                                                                                                                |
|-------------|-------------------------------------------------------------------------------------------------------------------------------------------------------------------------------------------------------------------------------------------------------------------------------------------------------------------------------------------------------------------------------------------------------------------------------------------------------------------------------------------------------------------------------------------------------------------------------------------------------------------------------------------------------------------------------------------------------------------------------------------------------------------------------------------------------------------------------------------------------------------------------------------------------------------------------------------------------------------------------------------------------------------------------------------------------------------------------------------------------------------------------------------------------------------------------------------------------------------------------------------------------------------------------------------------------------------------------------------------------------------------------------------------------------------------------------------------------------------------------------------------------------------------------------------------------------------------------------------------------------------------------------------------------------------------------------------------------------------------------------------------------------------------------------------------------------------------------------------------------------------------------------------------------------------------------------------------------------------------------------------------------------------------------------------------------------------------------------------------------------------------------|--------------------------------------------------------------------------------------------------------------------------------------------------------------------------------------------------------------------------------------------------------------------------------------------------------------------------------------------------------------------------------------------------------------------------------------------------------------------------------------------------------------------------------------------------------------------------------------------------------------------------------------------------------------------------------------------------------------------------------------------------------------------------------------------------------------------------------------------------------------------------------------------------------------------------------------------------------------------------------------------------------------------------------------------------------------------------------------------------------------------------------------------------------------------------------------------------------------------------------------------------------------------------------------------------------------------------------------------------------------------------------------------------------------------------------------------------------------------------------------------------------------------------------------------------------------------------------------------------------------------------------------------------------------------------------------------------------------------------------------------------------------------------------------------------------------------------------------------------------------------------------------------------------------------------------------------------------------------------------------------------------------------------------------------------------------------------------------------------------------------------------|
| Image       | SHUMATT COMMANDER OF THE PARTY | SHUMATT A                                                                                                                                                                                                                                                                                                                                                                                                                                                                                                                                                                                                                                                                                                                                                                                                                                                                                                                                                                                                                                                                                                                                                                                                                                                                                                                                                                                                                                                                                                                                                                                                                                                                                                                                                                                                                                                                                                                                                                                                                                                                                                                      |
| Name        | Injector Orifice Plate's Front Lettering                                                                                                                                                                                                                                                                                                                                                                                                                                                                                                                                                                                                                                                                                                                                                                                                                                                                                                                                                                                                                                                                                                                                                                                                                                                                                                                                                                                                                                                                                                                                                                                                                                                                                                                                                                                                                                                                                                                                                                                                                                                                                      | Injector Orifice Plate's Side Lettering                                                                                                                                                                                                                                                                                                                                                                                                                                                                                                                                                                                                                                                                                                                                                                                                                                                                                                                                                                                                                                                                                                                                                                                                                                                                                                                                                                                                                                                                                                                                                                                                                                                                                                                                                                                                                                                                                                                                                                                                                                                                                        |
| Description | Orifice plate part number: 509#                                                                                                                                                                                                                                                                                                                                                                                                                                                                                                                                                                                                                                                                                                                                                                                                                                                                                                                                                                                                                                                                                                                                                                                                                                                                                                                                                                                                                                                                                                                                                                                                                                                                                                                                                                                                                                                                                                                                                                                                                                                                                               | THE PERSON NAMED IN THE PARTY OF THE PARTY O |
| No.         | 3                                                                                                                                                                                                                                                                                                                                                                                                                                                                                                                                                                                                                                                                                                                                                                                                                                                                                                                                                                                                                                                                                                                                                                                                                                                                                                                                                                                                                                                                                                                                                                                                                                                                                                                                                                                                                                                                                                                                                                                                                                                                                                                             | 4                                                                                                                                                                                                                                                                                                                                                                                                                                                                                                                                                                                                                                                                                                                                                                                                                                                                                                                                                                                                                                                                                                                                                                                                                                                                                                                                                                                                                                                                                                                                                                                                                                                                                                                                                                                                                                                                                                                                                                                                                                                                                                                              |
| lmage       | 0-25mm<br>0.001mm                                                                                                                                                                                                                                                                                                                                                                                                                                                                                                                                                                                                                                                                                                                                                                                                                                                                                                                                                                                                                                                                                                                                                                                                                                                                                                                                                                                                                                                                                                                                                                                                                                                                                                                                                                                                                                                                                                                                                                                                                                                                                                             | SHUMATT                                                                                                                                                                                                                                                                                                                                                                                                                                                                                                                                                                                                                                                                                                                                                                                                                                                                                                                                                                                                                                                                                                                                                                                                                                                                                                                                                                                                                                                                                                                                                                                                                                                                                                                                                                                                                                                                                                                                                                                                                                                                                                                        |
| Name        | Injector Orifice Plate's Thickness                                                                                                                                                                                                                                                                                                                                                                                                                                                                                                                                                                                                                                                                                                                                                                                                                                                                                                                                                                                                                                                                                                                                                                                                                                                                                                                                                                                                                                                                                                                                                                                                                                                                                                                                                                                                                                                                                                                                                                                                                                                                                            | 9-Grid Plastic Box                                                                                                                                                                                                                                                                                                                                                                                                                                                                                                                                                                                                                                                                                                                                                                                                                                                                                                                                                                                                                                                                                                                                                                                                                                                                                                                                                                                                                                                                                                                                                                                                                                                                                                                                                                                                                                                                                                                                                                                                                                                                                                             |
| Description | Injector orifice plate's thickness range:<br>4.02mm∽4.108mm.                                                                                                                                                                                                                                                                                                                                                                                                                                                                                                                                                                                                                                                                                                                                                                                                                                                                                                                                                                                                                                                                                                                                                                                                                                                                                                                                                                                                                                                                                                                                                                                                                                                                                                                                                                                                                                                                                                                                                                                                                                                                  | Prevent damage to the orifice plates during transportation                                                                                                                                                                                                                                                                                                                                                                                                                                                                                                                                                                                                                                                                                                                                                                                                                                                                                                                                                                                                                                                                                                                                                                                                                                                                                                                                                                                                                                                                                                                                                                                                                                                                                                                                                                                                                                                                                                                                                                                                                                                                     |
| No.         | at at 5 at at                                                                                                                                                                                                                                                                                                                                                                                                                                                                                                                                                                                                                                                                                                                                                                                                                                                                                                                                                                                                                                                                                                                                                                                                                                                                                                                                                                                                                                                                                                                                                                                                                                                                                                                                                                                                                                                                                                                                                                                                                                                                                                                 | 6                                                                                                                                                                                                                                                                                                                                                                                                                                                                                                                                                                                                                                                                                                                                                                                                                                                                                                                                                                                                                                                                                                                                                                                                                                                                                                                                                                                                                                                                                                                                                                                                                                                                                                                                                                                                                                                                                                                                                                                                                                                                                                                              |
| lmage       | SHUMATT                                                                                                                                                                                                                                                                                                                                                                                                                                                                                                                                                                                                                                                                                                                                                                                                                                                                                                                                                                                                                                                                                                                                                                                                                                                                                                                                                                                                                                                                                                                                                                                                                                                                                                                                                                                                                                                                                                                                                                                                                                                                                                                       | SHUMATT  (PLIN/EL                                                                                                                                                                                                                                                                                                                                                                                                                                                                                                                                                                                                                                                                                                                                                                                                                                                                                                                                                                                                                                                                                                                                                                                                                                                                                                                                                                                                                                                                                                                                                                                                                                                                                                                                                                                                                                                                                                                                                                                                                                                                                                              |
| Name        | Neutral Injector Orifice Plate's Individual<br>Box                                                                                                                                                                                                                                                                                                                                                                                                                                                                                                                                                                                                                                                                                                                                                                                                                                                                                                                                                                                                                                                                                                                                                                                                                                                                                                                                                                                                                                                                                                                                                                                                                                                                                                                                                                                                                                                                                                                                                                                                                                                                            | Orifice Plate's 10pcs Packing Box                                                                                                                                                                                                                                                                                                                                                                                                                                                                                                                                                                                                                                                                                                                                                                                                                                                                                                                                                                                                                                                                                                                                                                                                                                                                                                                                                                                                                                                                                                                                                                                                                                                                                                                                                                                                                                                                                                                                                                                                                                                                                              |
| Description | Prevent damage to the orifice plates during transportation                                                                                                                                                                                                                                                                                                                                                                                                                                                                                                                                                                                                                                                                                                                                                                                                                                                                                                                                                                                                                                                                                                                                                                                                                                                                                                                                                                                                                                                                                                                                                                                                                                                                                                                                                                                                                                                                                                                                                                                                                                                                    | Liwei orifice plate's 10PCS plastic box to prevent damage to the orifice plates during transportation                                                                                                                                                                                                                                                                                                                                                                                                                                                                                                                                                                                                                                                                                                                                                                                                                                                                                                                                                                                                                                                                                                                                                                                                                                                                                                                                                                                                                                                                                                                                                                                                                                                                                                                                                                                                                                                                                                                                                                                                                          |
| No.         | 7                                                                                                                                                                                                                                                                                                                                                                                                                                                                                                                                                                                                                                                                                                                                                                                                                                                                                                                                                                                                                                                                                                                                                                                                                                                                                                                                                                                                                                                                                                                                                                                                                                                                                                                                                                                                                                                                                                                                                                                                                                                                                                                             | 8                                                                                                                                                                                                                                                                                                                                                                                                                                                                                                                                                                                                                                                                                                                                                                                                                                                                                                                                                                                                                                                                                                                                                                                                                                                                                                                                                                                                                                                                                                                                                                                                                                                                                                                                                                                                                                                                                                                                                                                                                                                                                                                              |
|             |                                                                                                                                                                                                                                                                                                                                                                                                                                                                                                                                                                                                                                                                                                                                                                                                                                                                                                                                                                                                                                                                                                                                                                                                                                                                                                                                                                                                                                                                                                                                                                                                                                                                                                                                                                                                                                                                                                                                                                                                                                                                                                                               |                                                                                                                                                                                                                                                                                                                                                                                                                                                                                                                                                                                                                                                                                                                                                                                                                                                                                                                                                                                                                                                                                                                                                                                                                                                                                                                                                                                                                                                                                                                                                                                                                                                                                                                                                                                                                                                                                                                                                                                                                                                                                                                                |