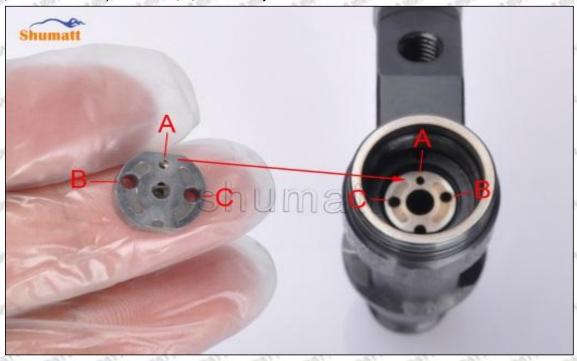

### (2) 5367913 Injector Orifice Plate 509# Part Number Common Writing

509#, 509, 295040-6860, 2950406860, 2950406860