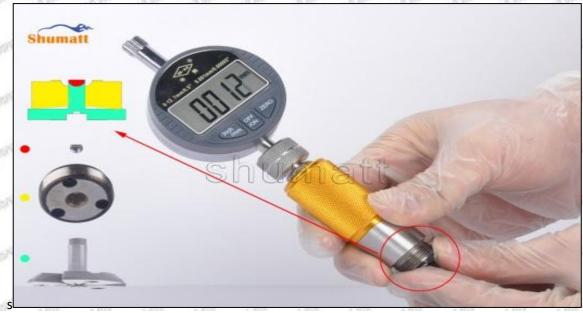

# (2) 5367913 Injector Orifice Plate 509# Customized Items

| No.         | THE MET MET 1 MET MET MET                                                                                                                                                                                                                                                                                                                                                                                                                                                                                                                                                                                                                                                                                                                                                                                                                                                                                                                                                                                                                                                                                                                                                                                                                                                                                                                                                                                                                                                                                                                                                                                                                                                                                                                                                                                                                                                                                                                                                                                                                                                                                                     | and and all and                                                                                                                                                                                                                                                                                                                                                                                                                                                                                                                                                                                                                                                                                                                                                                                                                                                                                                                                                                                                                                                                                                                                                                                                                                                                                                                                                                                                                                                                                                                                                                                                                                                                                                                                                                                                                                                                                                                                                                                                                                                                                                                |
|-------------|-------------------------------------------------------------------------------------------------------------------------------------------------------------------------------------------------------------------------------------------------------------------------------------------------------------------------------------------------------------------------------------------------------------------------------------------------------------------------------------------------------------------------------------------------------------------------------------------------------------------------------------------------------------------------------------------------------------------------------------------------------------------------------------------------------------------------------------------------------------------------------------------------------------------------------------------------------------------------------------------------------------------------------------------------------------------------------------------------------------------------------------------------------------------------------------------------------------------------------------------------------------------------------------------------------------------------------------------------------------------------------------------------------------------------------------------------------------------------------------------------------------------------------------------------------------------------------------------------------------------------------------------------------------------------------------------------------------------------------------------------------------------------------------------------------------------------------------------------------------------------------------------------------------------------------------------------------------------------------------------------------------------------------------------------------------------------------------------------------------------------------|--------------------------------------------------------------------------------------------------------------------------------------------------------------------------------------------------------------------------------------------------------------------------------------------------------------------------------------------------------------------------------------------------------------------------------------------------------------------------------------------------------------------------------------------------------------------------------------------------------------------------------------------------------------------------------------------------------------------------------------------------------------------------------------------------------------------------------------------------------------------------------------------------------------------------------------------------------------------------------------------------------------------------------------------------------------------------------------------------------------------------------------------------------------------------------------------------------------------------------------------------------------------------------------------------------------------------------------------------------------------------------------------------------------------------------------------------------------------------------------------------------------------------------------------------------------------------------------------------------------------------------------------------------------------------------------------------------------------------------------------------------------------------------------------------------------------------------------------------------------------------------------------------------------------------------------------------------------------------------------------------------------------------------------------------------------------------------------------------------------------------------|
| Image       | SHUMATT COMMANDER OF THE PARTY | SHUMATT A                                                                                                                                                                                                                                                                                                                                                                                                                                                                                                                                                                                                                                                                                                                                                                                                                                                                                                                                                                                                                                                                                                                                                                                                                                                                                                                                                                                                                                                                                                                                                                                                                                                                                                                                                                                                                                                                                                                                                                                                                                                                                                                      |
| Name        | Injector Orifice Plate's Front Lettering                                                                                                                                                                                                                                                                                                                                                                                                                                                                                                                                                                                                                                                                                                                                                                                                                                                                                                                                                                                                                                                                                                                                                                                                                                                                                                                                                                                                                                                                                                                                                                                                                                                                                                                                                                                                                                                                                                                                                                                                                                                                                      | Injector Orifice Plate's Side Lettering                                                                                                                                                                                                                                                                                                                                                                                                                                                                                                                                                                                                                                                                                                                                                                                                                                                                                                                                                                                                                                                                                                                                                                                                                                                                                                                                                                                                                                                                                                                                                                                                                                                                                                                                                                                                                                                                                                                                                                                                                                                                                        |
| Description | Orifice plate part number: 509#                                                                                                                                                                                                                                                                                                                                                                                                                                                                                                                                                                                                                                                                                                                                                                                                                                                                                                                                                                                                                                                                                                                                                                                                                                                                                                                                                                                                                                                                                                                                                                                                                                                                                                                                                                                                                                                                                                                                                                                                                                                                                               | THE PERSON NAMED IN THE PARTY OF THE PARTY O |
| No.         | 3                                                                                                                                                                                                                                                                                                                                                                                                                                                                                                                                                                                                                                                                                                                                                                                                                                                                                                                                                                                                                                                                                                                                                                                                                                                                                                                                                                                                                                                                                                                                                                                                                                                                                                                                                                                                                                                                                                                                                                                                                                                                                                                             | 4                                                                                                                                                                                                                                                                                                                                                                                                                                                                                                                                                                                                                                                                                                                                                                                                                                                                                                                                                                                                                                                                                                                                                                                                                                                                                                                                                                                                                                                                                                                                                                                                                                                                                                                                                                                                                                                                                                                                                                                                                                                                                                                              |
| lmage       | 0-25mm<br>0.001mm                                                                                                                                                                                                                                                                                                                                                                                                                                                                                                                                                                                                                                                                                                                                                                                                                                                                                                                                                                                                                                                                                                                                                                                                                                                                                                                                                                                                                                                                                                                                                                                                                                                                                                                                                                                                                                                                                                                                                                                                                                                                                                             | SHUMATT                                                                                                                                                                                                                                                                                                                                                                                                                                                                                                                                                                                                                                                                                                                                                                                                                                                                                                                                                                                                                                                                                                                                                                                                                                                                                                                                                                                                                                                                                                                                                                                                                                                                                                                                                                                                                                                                                                                                                                                                                                                                                                                        |
| Name        | Injector Orifice Plate's Thickness                                                                                                                                                                                                                                                                                                                                                                                                                                                                                                                                                                                                                                                                                                                                                                                                                                                                                                                                                                                                                                                                                                                                                                                                                                                                                                                                                                                                                                                                                                                                                                                                                                                                                                                                                                                                                                                                                                                                                                                                                                                                                            | 9-Grid Plastic Box                                                                                                                                                                                                                                                                                                                                                                                                                                                                                                                                                                                                                                                                                                                                                                                                                                                                                                                                                                                                                                                                                                                                                                                                                                                                                                                                                                                                                                                                                                                                                                                                                                                                                                                                                                                                                                                                                                                                                                                                                                                                                                             |
| Description | Injector orifice plate's thickness range:<br>4.02mm∽4.108mm.                                                                                                                                                                                                                                                                                                                                                                                                                                                                                                                                                                                                                                                                                                                                                                                                                                                                                                                                                                                                                                                                                                                                                                                                                                                                                                                                                                                                                                                                                                                                                                                                                                                                                                                                                                                                                                                                                                                                                                                                                                                                  | Prevent damage to the orifice plates during transportation                                                                                                                                                                                                                                                                                                                                                                                                                                                                                                                                                                                                                                                                                                                                                                                                                                                                                                                                                                                                                                                                                                                                                                                                                                                                                                                                                                                                                                                                                                                                                                                                                                                                                                                                                                                                                                                                                                                                                                                                                                                                     |
| No.         | at at 5 at at                                                                                                                                                                                                                                                                                                                                                                                                                                                                                                                                                                                                                                                                                                                                                                                                                                                                                                                                                                                                                                                                                                                                                                                                                                                                                                                                                                                                                                                                                                                                                                                                                                                                                                                                                                                                                                                                                                                                                                                                                                                                                                                 | 6                                                                                                                                                                                                                                                                                                                                                                                                                                                                                                                                                                                                                                                                                                                                                                                                                                                                                                                                                                                                                                                                                                                                                                                                                                                                                                                                                                                                                                                                                                                                                                                                                                                                                                                                                                                                                                                                                                                                                                                                                                                                                                                              |
| lmage       | SHUMATT                                                                                                                                                                                                                                                                                                                                                                                                                                                                                                                                                                                                                                                                                                                                                                                                                                                                                                                                                                                                                                                                                                                                                                                                                                                                                                                                                                                                                                                                                                                                                                                                                                                                                                                                                                                                                                                                                                                                                                                                                                                                                                                       | SHUMATT  (PLIN/EL                                                                                                                                                                                                                                                                                                                                                                                                                                                                                                                                                                                                                                                                                                                                                                                                                                                                                                                                                                                                                                                                                                                                                                                                                                                                                                                                                                                                                                                                                                                                                                                                                                                                                                                                                                                                                                                                                                                                                                                                                                                                                                              |
| Name        | Neutral Injector Orifice Plate's Individual<br>Box                                                                                                                                                                                                                                                                                                                                                                                                                                                                                                                                                                                                                                                                                                                                                                                                                                                                                                                                                                                                                                                                                                                                                                                                                                                                                                                                                                                                                                                                                                                                                                                                                                                                                                                                                                                                                                                                                                                                                                                                                                                                            | Orifice Plate's 10pcs Packing Box                                                                                                                                                                                                                                                                                                                                                                                                                                                                                                                                                                                                                                                                                                                                                                                                                                                                                                                                                                                                                                                                                                                                                                                                                                                                                                                                                                                                                                                                                                                                                                                                                                                                                                                                                                                                                                                                                                                                                                                                                                                                                              |
| Description | Prevent damage to the orifice plates during transportation                                                                                                                                                                                                                                                                                                                                                                                                                                                                                                                                                                                                                                                                                                                                                                                                                                                                                                                                                                                                                                                                                                                                                                                                                                                                                                                                                                                                                                                                                                                                                                                                                                                                                                                                                                                                                                                                                                                                                                                                                                                                    | Liwei orifice plate's 10PCS plastic box to prevent damage to the orifice plates during transportation                                                                                                                                                                                                                                                                                                                                                                                                                                                                                                                                                                                                                                                                                                                                                                                                                                                                                                                                                                                                                                                                                                                                                                                                                                                                                                                                                                                                                                                                                                                                                                                                                                                                                                                                                                                                                                                                                                                                                                                                                          |
| No.         | 7                                                                                                                                                                                                                                                                                                                                                                                                                                                                                                                                                                                                                                                                                                                                                                                                                                                                                                                                                                                                                                                                                                                                                                                                                                                                                                                                                                                                                                                                                                                                                                                                                                                                                                                                                                                                                                                                                                                                                                                                                                                                                                                             | 8                                                                                                                                                                                                                                                                                                                                                                                                                                                                                                                                                                                                                                                                                                                                                                                                                                                                                                                                                                                                                                                                                                                                                                                                                                                                                                                                                                                                                                                                                                                                                                                                                                                                                                                                                                                                                                                                                                                                                                                                                                                                                                                              |
|             |                                                                                                                                                                                                                                                                                                                                                                                                                                                                                                                                                                                                                                                                                                                                                                                                                                                                                                                                                                                                                                                                                                                                                                                                                                                                                                                                                                                                                                                                                                                                                                                                                                                                                                                                                                                                                                                                                                                                                                                                                                                                                                                               |                                                                                                                                                                                                                                                                                                                                                                                                                                                                                                                                                                                                                                                                                                                                                                                                                                                                                                                                                                                                                                                                                                                                                                                                                                                                                                                                                                                                                                                                                                                                                                                                                                                                                                                                                                                                                                                                                                                                                                                                                                                                                                                                |