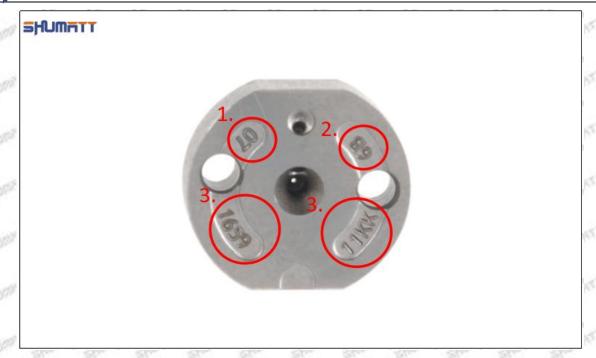

### (2) 5367913 Injector Orifice Plate 509# Part Number Common Writing

509#, 509, 295040-6860, 2950406860, 2950406860