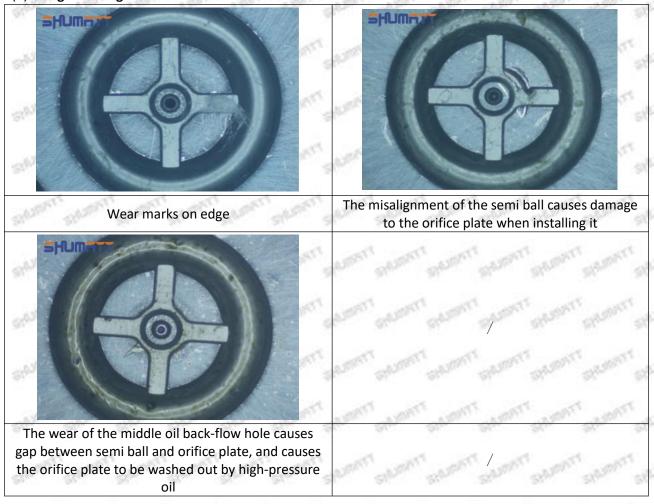

ished, then the fuel injector cannot work normally.

⚠ The wear on orifice plate's surface causes gap to the semi ball, which leads to large volume of oil return, in serious cases, the pressure can not be built up and nozzle will spray oil directly.

The blockage of the oil inlet hole (side hole) will cause small amount of oil return, the blockage of oil inlet side hole will cause the injector cannot build a pressure chamber, as a result, the injector cannot work normally.

(2) Magnified 500 times under the microscope, check the plane position of the semi ball, if there is any scratch, it is recommended to replace it.

Mob/WhatsApp: +86 13410541523 Tel: +8675523215133

Email: ruby@shumatt.com



## 2.2.5367913 Injector Orifice Plate 509# Level of Damage Inspection

### (1) Slight Damaged



Mob/WhatsApp: +86 13410541523 Tel: +8675523215133

Email: ruby@shumatt.com

© 2022 Shenzhen Shumatt Technology Co., Ltd

### (2) Moderate Damaged



Wear marks on edge



The misalignment of the semi ball causes damage to the orifice plate when installing it



The wear of the middle oil back-flow hole causes gap between semi ball and orifice plate, and causes the orifice plate to be washed out by high-pressure oil

-

#### (3) Highly Damaged



Obvious Wear marks on edge



The misalignment of the semi ball causes damage to the orifice plate when installing it

Mob/WhatsApp: +86 13410541523

Email: <a href="mailto:ruby@shumatt.com">ruby@shumatt.com</a>

© 2022 Shenzhen Shumatt Technology Co., Ltd

Tel: +8675523215133

# SHUMATT

# Shenzhen Shumatt Technology Co., Ltd



The wear of the