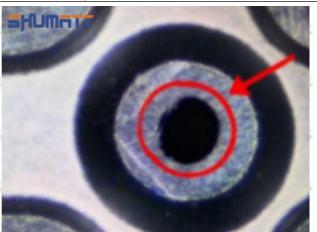

#### (2) 5367913 Injector Orifice Plate 509# Inspection

The factory inspection of 5367913 injector orifice plate 509# is undergone three inspections - full inspection, random inspection, and batch inspection. Different brands of test benches are used to test 5367913 injector orifice plate 509# for a total of no less than three times for factory inspection, and 5367913 injector orifice plate 509# installation testing environment are progressed in dust-free workshop.