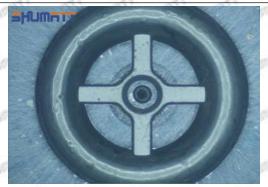

f oil return, in serious cases, the pressure can not be built up and nozzle will spray oil directly.

The blockage of the oil inlet hole (side hole) will cause small amount of oil return, the blockage of oil inlet side hole will cause the injector cannot build a pressure chamber, as a result, the injector cannot work normally.

(2) Magnified 500 times under the microscope, check the plane position of the semi ball, if there is any scratch, it is recommended to replace it.

Mob/WhatsApp: +86 13410541523 Tel: +8675523215133

Email: ruby@shumatt.com



## 2.2.5367913 Injector Orifice Plate 509# Level of Damage Inspection

### (1) Slight Damaged



Mob/WhatsApp: +86 13410541523 Tel: +8675523215133

Email: ruby@shumatt.com

© 2022 Shenzhen Shumatt Technology Co., Ltd

### (2) Moderate Damaged



Wear marks on edge



The misalignment of the semi ball causes damage to the orifice plate when installing it



The wear of the middle oil back-flow hole causes gap between semi ball and orifice plate, and causes the orifice plate to be washed out by high-pressure oil

-

#### (3) Highly Damaged



Obvious Wear marks on edge



The misalignment of the semi ball causes damage to the orifice plate when installing it

Mob/WhatsApp: +86 13410541523

Email: <a href="mailto:ruby@shumatt.com">ruby@shumatt.com</a>

© 2022 Shenzhen Shumatt Technology Co., Ltd

Tel: +8675523215133

# SHUMATT

# Shenzhen Shumatt Technology Co., Ltd



The wear of the middle oil back-flow hole causes gap between semi ball and orifice plate, and causes the orifice plate to be washed out by high-pressure oil

/

###