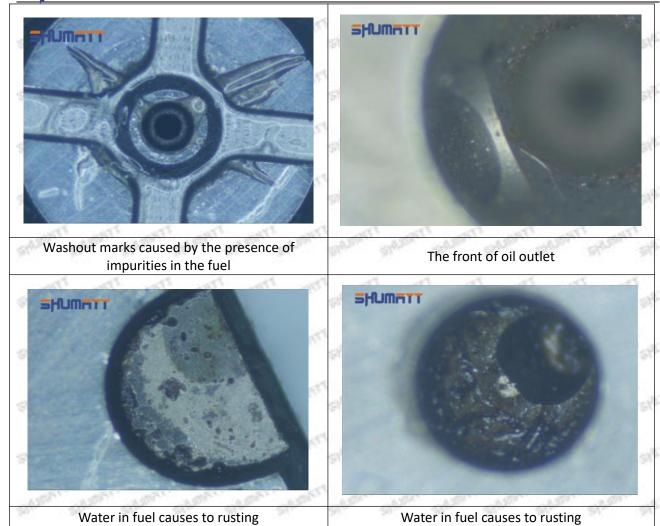

#### (1) 5367913 Injector Orifice Plate 509# Testing

All 5367913 injector orifice plate 509# parts are subjected to A-hole flow test, Z-hole flow test, precision test, high temperature test, low temperature test, pressure test, leakage test, durability test, and various working condition tests.

#### (2) 5367913 Injector Orifice Plate 509# Inspection

The factory inspection of 5367913 injector orifice plate 509# is undergone three inspections - full inspection, random inspection, and batch inspection. Different brands of test benches are used to test 5367913 injector orifice plate 509# for a total of no less than three times for factory inspection, and 5367913 injector orifice plate 509# installation testing environment are progressed in dust-free workshop.