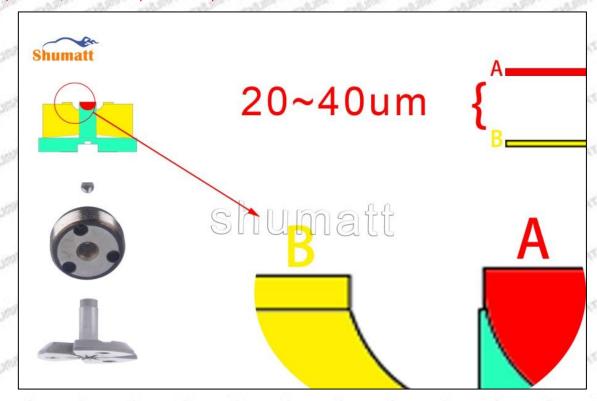

### (2) 5367913 Injector Orifice Plate 509# Part Number Common Writing

509#, 509, 295040-6860, 2950406860, 2950406860

#### 1.3. 5367913 Injector Orifice Plate 509# Specifications and Dimensions

Injector Orifice Plate's Size: 2cm\*2 cm \*1 cm
Injector Orifice Plate's Box Size: 7cm \*7 cm \*2 cm
Injector Orifice Plate's Package Size: 8 cm \* 8cm
Injector Orifice Plate's Net Weight: 0.015kg
Injector Orifice Plate's Gross Weight: 0.03kg