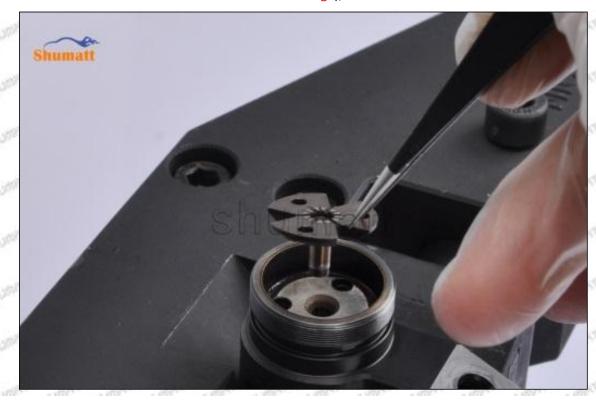

# (2) 5367913 Injector Orifice Plate 509# Customized Items

| No.         | THE MET MET 1 MET MET MET                                                                                                                                                                                                                                                                                                                                                                                                                                                                                                                                                                                                                                                                                                                                                                                                                                                                                                                                                                                                                                                                                                                                                                                                                                                                                                                                                                                                                                                                                                                                                                                                                                                                                                                                                                                                                                                                                                                                                                                                                                                                                                     | and and all and                                                                                                                                                                                                                                                                                                                                                                                                                                                                                                                                                                                                                                                                                                                                                                                                                                                                                                                                                                                                                                                                                                                                                                                                                                                                                                                                                                                                                                                                                                                                                                                                                                                                                                                                                                                                                                                                                                                                                                                                                                                                                                                |
|-------------|-------------------------------------------------------------------------------------------------------------------------------------------------------------------------------------------------------------------------------------------------------------------------------------------------------------------------------------------------------------------------------------------------------------------------------------------------------------------------------------------------------------------------------------------------------------------------------------------------------------------------------------------------------------------------------------------------------------------------------------------------------------------------------------------------------------------------------------------------------------------------------------------------------------------------------------------------------------------------------------------------------------------------------------------------------------------------------------------------------------------------------------------------------------------------------------------------------------------------------------------------------------------------------------------------------------------------------------------------------------------------------------------------------------------------------------------------------------------------------------------------------------------------------------------------------------------------------------------------------------------------------------------------------------------------------------------------------------------------------------------------------------------------------------------------------------------------------------------------------------------------------------------------------------------------------------------------------------------------------------------------------------------------------------------------------------------------------------------------------------------------------|--------------------------------------------------------------------------------------------------------------------------------------------------------------------------------------------------------------------------------------------------------------------------------------------------------------------------------------------------------------------------------------------------------------------------------------------------------------------------------------------------------------------------------------------------------------------------------------------------------------------------------------------------------------------------------------------------------------------------------------------------------------------------------------------------------------------------------------------------------------------------------------------------------------------------------------------------------------------------------------------------------------------------------------------------------------------------------------------------------------------------------------------------------------------------------------------------------------------------------------------------------------------------------------------------------------------------------------------------------------------------------------------------------------------------------------------------------------------------------------------------------------------------------------------------------------------------------------------------------------------------------------------------------------------------------------------------------------------------------------------------------------------------------------------------------------------------------------------------------------------------------------------------------------------------------------------------------------------------------------------------------------------------------------------------------------------------------------------------------------------------------|
| Image       | SHUMATT COMMANDER OF THE PARTY | SHUMATT A                                                                                                                                                                                                                                                                                                                                                                                                                                                                                                                                                                                                                                                                                                                                                                                                                                                                                                                                                                                                                                                                                                                                                                                                                                                                                                                                                                                                                                                                                                                                                                                                                                                                                                                                                                                                                                                                                                                                                                                                                                                                                                                      |
| Name        | Injector Orifice Plate's Front Lettering                                                                                                                                                                                                                                                                                                                                                                                                                                                                                                                                                                                                                                                                                                                                                                                                                                                                                                                                                                                                                                                                                                                                                                                                                                                                                                                                                                                                                                                                                                                                                                                                                                                                                                                                                                                                                                                                                                                                                                                                                                                                                      | Injector Orifice Plate's Side Lettering                                                                                                                                                                                                                                                                                                                                                                                                                                                                                                                                                                                                                                                                                                                                                                                                                                                                                                                                                                                                                                                                                                                                                                                                                                                                                                                                                                                                                                                                                                                                                                                                                                                                                                                                                                                                                                                                                                                                                                                                                                                                                        |
| Description | Orifice plate part number: 509#                                                                                                                                                                                                                                                                                                                                                                                                                                                                                                                                                                                                                                                                                                                                                                                                                                                                                                                                                                                                                                                                                                                                                                                                                                                                                                                                                                                                                                                                                                                                                                                                                                                                                                                                                                                                                                                                                                                                                                                                                                                                                               | THE PERSON NAMED IN THE PARTY OF THE PARTY O |
| No.         | 3                                                                                                                                                                                                                                                                                                                                                                                                                                                                                                                                                                                                                                                                                                                                                                                                                                                                                                                                                                                                                                                                                                                                                                                                                                                                                                                                                                                                                                                                                                                                                                                                                                                                                                                                                                                                                                                                                                                                                                                                                                                                                                                             | 4                                                                                                                                                                                                                                                                                                                                                                                                                                                                                                                                                                                                                                                                                                                                                                                                                                                                                                                                                                                                                                                                                                                                                                                                                                                                                                                                                                                                                                                                                                                                                                                                                                                                                                                                                                                                                                                                                                                                                                                                                                                                                                                              |
| lmage       | 0-25mm<br>0.001mm                                                                                                                                                                                                                                                                                                                                                                                                                                                                                                                                                                                                                                                                                                                                                                                                                                                                                                                                                                                                                                                                                                                                                                                                                                                                                                                                                                                                                                                                                                                                                                                                                                                                                                                                                                                                                                                                                                                                                                                                                                                                                                             | SHUMATT                                                                                                                                                                                                                                                                                                                                                                                                                                                                                                                                                                                                                                                                                                                                                                                                                                                                                                                                                                                                                                                                                                                                                                                                                                                                                                                                                                                                                                                                                                                                                                                                                                                                                                                                                                                                                                                                                                                                                                                                                                                                                                                        |
| Name        | Injector Orifice Plate's Thickness                                                                                                                                                                                                                                                                                                                                                                                                                                                                                                                                                                                                                                                                                                                                                                                                                                                                                                                                                                                                                                                                                                                                                                                                                                                                                                                                                                                                                                                                                                                                                                                                                                                                                                                                                                                                                                                                                                                                                                                                                                                                                            | 9-Grid Plastic Box                                                                                                                                                                                                                                                                                                                                                                                                                                                                                                                                                                                                                                                                                                                                                                                                                                                                                                                                                                                                                                                                                                                                                                                                                                                                                                                                                                                                                                                                                                                                                                                                                                                                                                                                                                                                                                                                                                                                                                                                                                                                                                             |
| Description | Injector orifice plate's thickness range:<br>4.02mm∽4.108mm.                                                                                                                                                                                                                                                                                                                                                                                                                                                                                                                                                                                                                                                                                                                                                                                                                                                                                                                                                                                                                                                                                                                                                                                                                                                                                                                                                                                                                                                                                                                                                                                                                                                                                                                                                                                                                                                                                                                                                                                                                                                                  | Prevent damage to the orifice plates during transportation                                                                                                                                                                                                                                                                                                                                                                                                                                                                                                                                                                                                                                                                                                                                                                                                                                                                                                                                                                                                                                                                                                                                                                                                                                                                                                                                                                                                                                                                                                                                                                                                                                                                                                                                                                                                                                                                                                                                                                                                                                                                     |
| No.         | at at 5 at at                                                                                                                                                                                                                                                                                                                                                                                                                                                                                                                                                                                                                                                                                                                                                                                                                                                                                                                                                                                                                                                                                                                                                                                                                                                                                                                                                                                                                                                                                                                                                                                                                                                                                                                                                                                                                                                                                                                                                                                                                                                                                                                 | 6                                                                                                                                                                                                                                                                                                                                                                                                                                                                                                                                                                                                                                                                                                                                                                                                                                                                                                                                                                                                                                                                                                                                                                                                                                                                                                                                                                                                                                                                                                                                                                                                                                                                                                                                                                                                                                                                                                                                                                                                                                                                                                                              |
| lmage       | SHUMATT                                                                                                                                                                                                                                                                                                                                                                                                                                                                                                                                                                                                                                                                                                                                                                                                                                                                                                                                                                                                                                                                                                                                                                                                                                                                                                                                                                                                                                                                                                                                                                                                                                                                                                                                                                                                                                                                                                                                                                                                                                                                                                                       | SHUMATT  (PLIN/EL                                                                                                                                                                                                                                                                                                                                                                                                                                                                                                                                                                                                                                                                                                                                                                                                                                                                                                                                                                                                                                                                                                                                                                                                                                                                                                                                                                                                                                                                                                                                                                                                                                                                                                                                                                                                                                                                                                                                                                                                                                                                                                              |
| Name        | Neutral Injector Orifice Plate's Individual<br>Box                                                                                                                                                                                                                                                                                                                                                                                                                                                                                                                                                                                                                                                                                                                                                                                                                                                                                                                                                                                                                                                                                                                                                                                                                                                                                                                                                                                                                                                                                                                                                                                                                                                                                                                                                                                                                                                                                                                                                                                                                                                                            | Orifice Plate's 10pcs Packing Box                                                                                                                                                                                                                                                                                                                                                                                                                                                                                                                                                                                                                                                                                                                                                                                                                                                                                                                                                                                                                                                                                                                                                                                                                                                                                                                                                                                                                                                                                                                                                                                                                                                                                                                                                                                                                                                                                                                                                                                                                                                                                              |
| Description | Prevent damage to the orifice plates during transportation                                                                                                                                                                                                                                                                                                                                                                                                                                                                                                                                                                                                                                                                                                                                                                                                                                                                                                                                                                                                                                                                                                                                                                                                                                                                                                                                                                                                                                                                                                                                                                                                                                                                                                                                                                                                                                                                                                                                                                                                                                                                    | Liwei orifice plate's 10PCS plastic box to prevent damage to the orifice plates during transportation                                                                                                                                                                                                                                                                                                                                                                                                                                                                                                                                                                                                                                                                                                                                                                                                                                                                                                                                                                                                                                                                                                                                                                                                                                                                                                                                                                                                                                                                                                                                                                                                                                                                                                                                                                                                                                                                                                                                                                                                                          |
| No.         | 7                                                                                                                                                                                                                                                                                                                                                                                                                                                                                                                                                                                                                                                                                                                                                                                                                                                                                                                                                                                                                                                                                                                                                                                                                                                                                                                                                                                                                                                                                                                                                                                                                                                                                                                                                                                                                                                                                                                                                                                                                                                                                                                             | 8                                                                                                                                                                                                                                                                                                                                                                                                                                                                                                                                                                                                                                                                                                                                                                                                                                                                                                                                                                                                                                                                                                                                                                                                                                                                                                                                                                                                                                                                                                                                                                                                                                                                                                                                                                                                                                                                                                                                                                                                                                                                                                                              |
|             |                                                                                                                                                                                                                                                                                                                                                                                                                                                                                                                                                                                                                                                                                                                                                                                                                                                                                                                                                                                                                                                                                                                                                                                                                                                                                                                                                                                                                                                                                                                                                                                                                                                                                                                                                                                                                                                                                                                                                                                                                                                                                                                               |                                                                                                                                                                                                                                                                                                                                                                                                                                                                                                                                                                                                                                                                                                                                                                                                                                                                                                                                                                                                                                                                                                                                                                                                                                                                                                                                                                                                                                                                                                                                                                                                                                                                                                                                                                                                                                                                                                                                                                                                                                                                                                                                |