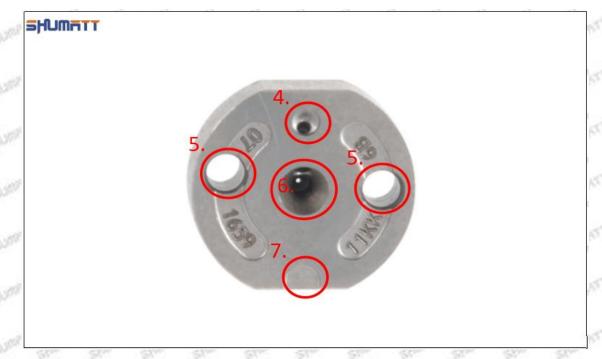

### (2) 5367913 Injector Orifice Plate 509# Part Number Common Writing

509#, 509, 295040-6860, 2950406860, 2950406860