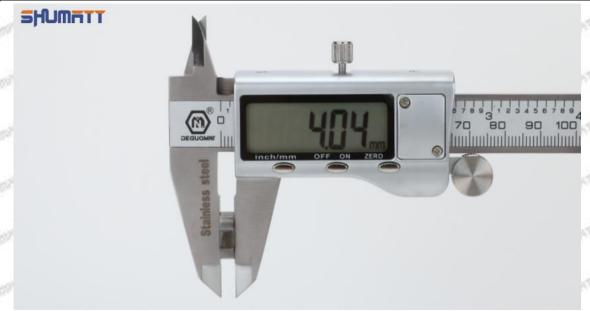

# (2) 5367913 Injector Orifice Plate 509# Customized Items

| No.         | THE MET MET 1 MET MET MET                                                                                                                                                                                                                                                                                                                                                                                                                                                                                                                                                                                                                                                                                                                                                                                                                                                                                                                                                                                                                                                                                                                                                                                                                                                                                                                                                                                                                                                                                                                                                                                                                                                                                                                                                                                                                                                                                                                                                                                                                                                                                                     | and and all and                                                                                                                                                                                                                                                                                                                                                                                                                                                                                                                                                                                                                                                                                                                                                                                                                                                                                                                                                                                                                                                                                                                                                                                                                                                                                                                                                                                                                                                                                                                                                                                                                                                                                                                                                                                                                                                                                                                                                                                                                                                                                                                |
|-------------|-------------------------------------------------------------------------------------------------------------------------------------------------------------------------------------------------------------------------------------------------------------------------------------------------------------------------------------------------------------------------------------------------------------------------------------------------------------------------------------------------------------------------------------------------------------------------------------------------------------------------------------------------------------------------------------------------------------------------------------------------------------------------------------------------------------------------------------------------------------------------------------------------------------------------------------------------------------------------------------------------------------------------------------------------------------------------------------------------------------------------------------------------------------------------------------------------------------------------------------------------------------------------------------------------------------------------------------------------------------------------------------------------------------------------------------------------------------------------------------------------------------------------------------------------------------------------------------------------------------------------------------------------------------------------------------------------------------------------------------------------------------------------------------------------------------------------------------------------------------------------------------------------------------------------------------------------------------------------------------------------------------------------------------------------------------------------------------------------------------------------------|--------------------------------------------------------------------------------------------------------------------------------------------------------------------------------------------------------------------------------------------------------------------------------------------------------------------------------------------------------------------------------------------------------------------------------------------------------------------------------------------------------------------------------------------------------------------------------------------------------------------------------------------------------------------------------------------------------------------------------------------------------------------------------------------------------------------------------------------------------------------------------------------------------------------------------------------------------------------------------------------------------------------------------------------------------------------------------------------------------------------------------------------------------------------------------------------------------------------------------------------------------------------------------------------------------------------------------------------------------------------------------------------------------------------------------------------------------------------------------------------------------------------------------------------------------------------------------------------------------------------------------------------------------------------------------------------------------------------------------------------------------------------------------------------------------------------------------------------------------------------------------------------------------------------------------------------------------------------------------------------------------------------------------------------------------------------------------------------------------------------------------|
| Image       | SHUMATT COMMANDER OF THE PARTY | SHUMATT A                                                                                                                                                                                                                                                                                                                                                                                                                                                                                                                                                                                                                                                                                                                                                                                                                                                                                                                                                                                                                                                                                                                                                                                                                                                                                                                                                                                                                                                                                                                                                                                                                                                                                                                                                                                                                                                                                                                                                                                                                                                                                                                      |
| Name        | Injector Orifice Plate's Front Lettering                                                                                                                                                                                                                                                                                                                                                                                                                                                                                                                                                                                                                                                                                                                                                                                                                                                                                                                                                                                                                                                                                                                                                                                                                                                                                                                                                                                                                                                                                                                                                                                                                                                                                                                                                                                                                                                                                                                                                                                                                                                                                      | Injector Orifice Plate's Side Lettering                                                                                                                                                                                                                                                                                                                                                                                                                                                                                                                                                                                                                                                                                                                                                                                                                                                                                                                                                                                                                                                                                                                                                                                                                                                                                                                                                                                                                                                                                                                                                                                                                                                                                                                                                                                                                                                                                                                                                                                                                                                                                        |
| Description | Orifice plate part number: 509#                                                                                                                                                                                                                                                                                                                                                                                                                                                                                                                                                                                                                                                                                                                                                                                                                                                                                                                                                                                                                                                                                                                                                                                                                                                                                                                                                                                                                                                                                                                                                                                                                                                                                                                                                                                                                                                                                                                                                                                                                                                                                               | THE PERSON NAMED IN THE PARTY OF THE PARTY O |
| No.         | 3                                                                                                                                                                                                                                                                                                                                                                                                                                                                                                                                                                                                                                                                                                                                                                                                                                                                                                                                                                                                                                                                                                                                                                                                                                                                                                                                                                                                                                                                                                                                                                                                                                                                                                                                                                                                                                                                                                                                                                                                                                                                                                                             | 4                                                                                                                                                                                                                                                                                                                                                                                                                                                                                                                                                                                                                                                                                                                                                                                                                                                                                                                                                                                                                                                                                                                                                                                                                                                                                                                                                                                                                                                                                                                                                                                                                                                                                                                                                                                                                                                                                                                                                                                                                                                                                                                              |
| lmage       | 0-25mm<br>0.001mm                                                                                                                                                                                                                                                                                                                                                                                                                                                                                                                                                                                                                                                                                                                                                                                                                                                                                                                                                                                                                                                                                                                                                                                                                                                                                                                                                                                                                                                                                                                                                                                                                                                                                                                                                                                                                                                                                                                                                                                                                                                                                                             | SHUMATT                                                                                                                                                                                                                                                                                                                                                                                                                                                                                                                                                                                                                                                                                                                                                                                                                                                                                                                                                                                                                                                                                                                                                                                                                                                                                                                                                                                                                                                                                                                                                                                                                                                                                                                                                                                                                                                                                                                                                                                                                                                                                                                        |
| Name        | Injector Orifice Plate's Thickness                                                                                                                                                                                                                                                                                                                                                                                                                                                                                                                                                                                                                                                                                                                                                                                                                                                                                                                                                                                                                                                                                                                                                                                                                                                                                                                                                                                                                                                                                                                                                                                                                                                                                                                                                                                                                                                                                                                                                                                                                                                                                            | 9-Grid Plastic Box                                                                                                                                                                                                                                                                                                                                                                                                                                                                                                                                                                                                                                                                                                                                                                                                                                                                                                                                                                                                                                                                                                                                                                                                                                                                                                                                                                                                                                                                                                                                                                                                                                                                                                                                                                                                                                                                                                                                                                                                                                                                                                             |
| Description | Injector orifice plate's thickness range:<br>4.02mm∽4.108mm.                                                                                                                                                                                                                                                                                                                                                                                                                                                                                                                                                                                                                                                                                                                                                                                                                                                                                                                                                                                                                                                                                                                                                                                                                                                                                                                                                                                                                                                                                                                                                                                                                                                                                                                                                                                                                                                                                                                                                                                                                                                                  | Prevent damage to the orifice plates during transportation                                                                                                                                                                                                                                                                                                                                                                                                                                                                                                                                                                                                                                                                                                                                                                                                                                                                                                                                                                                                                                                                                                                                                                                                                                                                                                                                                                                                                                                                                                                                                                                                                                                                                                                                                                                                                                                                                                                                                                                                                                                                     |
| No.         | at at 5 at at                                                                                                                                                                                                                                                                                                                                                                                                                                                                                                                                                                                                                                                                                                                                                                                                                                                                                                                                                                                                                                                                                                                                                                                                                                                                                                                                                                                                                                                                                                                                                                                                                                                                                                                                                                                                                                                                                                                                                                                                                                                                                                                 | 6                                                                                                                                                                                                                                                                                                                                                                                                                                                                                                                                                                                                                                                                                                                                                                                                                                                                                                                                                                                                                                                                                                                                                                                                                                                                                                                                                                                                                                                                                                                                                                                                                                                                                                                                                                                                                                                                                                                                                                                                                                                                                                                              |
| lmage       | SHUMATT                                                                                                                                                                                                                                                                                                                                                                                                                                                                                                                                                                                                                                                                                                                                                                                                                                                                                                                                                                                                                                                                                                                                                                                                                                                                                                                                                                                                                                                                                                                                                                                                                                                                                                                                                                                                                                                                                                                                                                                                                                                                                                                       | SHUMATT  (PLIN/EL                                                                                                                                                                                                                                                                                                                                                                                                                                                                                                                                                                                                                                                                                                                                                                                                                                                                                                                                                                                                                                                                                                                                                                                                                                                                                                                                                                                                                                                                                                                                                                                                                                                                                                                                                                                                                                                                                                                                                                                                                                                                                                              |
| Name        | Neutral Injector Orifice Plate's Individual<br>Box                                                                                                                                                                                                                                                                                                                                                                                                                                                                                                                                                                                                                                                                                                                                                                                                                                                                                                                                                                                                                                                                                                                                                                                                                                                                                                                                                                                                                                                                                                                                                                                                                                                                                                                                                                                                                                                                                                                                                                                                                                                                            | Orifice Plate's 10pcs Packing Box                                                                                                                                                                                                                                                                                                                                                                                                                                                                                                                                                                                                                                                                                                                                                                                                                                                                                                                                                                                                                                                                                                                                                                                                                                                                                                                                                                                                                                                                                                                                                                                                                                                                                                                                                                                                                                                                                                                                                                                                                                                                                              |
| Description | Prevent damage to the orifice plates during transportation                                                                                                                                                                                                                                                                                                                                                                                                                                                                                                                                                                                                                                                                                                                                                                                                                                                                                                                                                                                                                                                                                                                                                                                                                                                                                                                                                                                                                                                                                                                                                                                                                                                                                                                                                                                                                                                                                                                                                                                                                                                                    | Liwei orifice plate's 10PCS plastic box to prevent damage to the orifice plates during transportation                                                                                                                                                                                                                                                                                                                                                                                                                                                                                                                                                                                                                                                                                                                                                                                                                                                                                                                                                                                                                                                                                                                                                                                                                                                                                                                                                                                                                                                                                                                                                                                                                                                                                                                                                                                                                                                                                                                                                                                                                          |
| No.         | 7                                                                                                                                                                                                                                                                                                                                                                                                                                                                                                                                                                                                                                                                                                                                                                                                                                                                                                                                                                                                                                                                                                                                                                                                                                                                                                                                                                                                                                                                                                                                                                                                                                                                                                                                                                                                                                                                                                                                                                                                                                                                                                                             | 8                                                                                                                                                                                                                                                                                                                                                                                                                                                                                                                                                                                                                                                                                                                                                                                                                                                                                                                                                                                                                                                                                                                                                                                                                                                                                                                                                                                                                                                                                                                                                                                                                                                                                                                                                                                                                                                                                                                                                                                                                                                                                                                              |
|             |                                                                                                                                                                                                                                                                                                                                                                                                                                                                                                                                                                                                                                                                                                                                                                                                                                                                                                                                                                                                                                                                                                                                                                                                                                                                                                                                                                                                                                                                                                                                                                                                                                                                                                                                                                                                                                                                                                                                                                                                                                                                                                                               |                                                                                                                                                                                                                                                                                                                                                                                                                                                                                                                                                                                                                                                                                                                                                                                                                                                                                                                                                                                                                                                                                                                                                                                                                                                                                                                                                                                                                                                                                                                                                                                                                                                                                                                                                                                                                                                                                                                                                                                                                                                                                                                                |