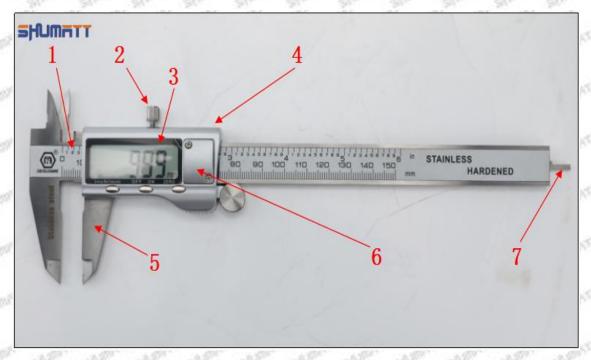

# (2) 5367913 Injector Orifice Plate 509# Customized Items

| No.         | THE MET MET 1 MET MET MET                                                                                                                                                                                                                                                                                                                                                                                                                                                                                                                                                                                                                                                                                                                                                                                                                                                                                                                                                                                                                                                                                                                                                                                                                                                                                                                                                                                                                                                                                                                                                                                                                                                                                                                                                                                                                                                                                                                                                                                                                                                                                                     | and and all and                                                                                                                                                                                                                                                                                                                                                                                                                                                                                                                                                                                                                                                                                                                                                                                                                                                                                                                                                                                                                                                                                                                                                                                                                                                                                                                                                                                                                                                                                                                                                                                                                                                                                                                                                                                                                                                                                                                                                                                                                                                                                                                |
|-------------|-------------------------------------------------------------------------------------------------------------------------------------------------------------------------------------------------------------------------------------------------------------------------------------------------------------------------------------------------------------------------------------------------------------------------------------------------------------------------------------------------------------------------------------------------------------------------------------------------------------------------------------------------------------------------------------------------------------------------------------------------------------------------------------------------------------------------------------------------------------------------------------------------------------------------------------------------------------------------------------------------------------------------------------------------------------------------------------------------------------------------------------------------------------------------------------------------------------------------------------------------------------------------------------------------------------------------------------------------------------------------------------------------------------------------------------------------------------------------------------------------------------------------------------------------------------------------------------------------------------------------------------------------------------------------------------------------------------------------------------------------------------------------------------------------------------------------------------------------------------------------------------------------------------------------------------------------------------------------------------------------------------------------------------------------------------------------------------------------------------------------------|--------------------------------------------------------------------------------------------------------------------------------------------------------------------------------------------------------------------------------------------------------------------------------------------------------------------------------------------------------------------------------------------------------------------------------------------------------------------------------------------------------------------------------------------------------------------------------------------------------------------------------------------------------------------------------------------------------------------------------------------------------------------------------------------------------------------------------------------------------------------------------------------------------------------------------------------------------------------------------------------------------------------------------------------------------------------------------------------------------------------------------------------------------------------------------------------------------------------------------------------------------------------------------------------------------------------------------------------------------------------------------------------------------------------------------------------------------------------------------------------------------------------------------------------------------------------------------------------------------------------------------------------------------------------------------------------------------------------------------------------------------------------------------------------------------------------------------------------------------------------------------------------------------------------------------------------------------------------------------------------------------------------------------------------------------------------------------------------------------------------------------|
| Image       | SHUMATT COMMANDER OF THE PARTY | SHUMATT A                                                                                                                                                                                                                                                                                                                                                                                                                                                                                                                                                                                                                                                                                                                                                                                                                                                                                                                                                                                                                                                                                                                                                                                                                                                                                                                                                                                                                                                                                                                                                                                                                                                                                                                                                                                                                                                                                                                                                                                                                                                                                                                      |
| Name        | Injector Orifice Plate's Front Lettering                                                                                                                                                                                                                                                                                                                                                                                                                                                                                                                                                                                                                                                                                                                                                                                                                                                                                                                                                                                                                                                                                                                                                                                                                                                                                                                                                                                                                                                                                                                                                                                                                                                                                                                                                                                                                                                                                                                                                                                                                                                                                      | Injector Orifice Plate's Side Lettering                                                                                                                                                                                                                                                                                                                                                                                                                                                                                                                                                                                                                                                                                                                                                                                                                                                                                                                                                                                                                                                                                                                                                                                                                                                                                                                                                                                                                                                                                                                                                                                                                                                                                                                                                                                                                                                                                                                                                                                                                                                                                        |
| Description | Orifice plate part number: 509#                                                                                                                                                                                                                                                                                                                                                                                                                                                                                                                                                                                                                                                                                                                                                                                                                                                                                                                                                                                                                                                                                                                                                                                                                                                                                                                                                                                                                                                                                                                                                                                                                                                                                                                                                                                                                                                                                                                                                                                                                                                                                               | THE PERSON NAMED IN THE PARTY OF THE PARTY O |
| No.         | 3                                                                                                                                                                                                                                                                                                                                                                                                                                                                                                                                                                                                                                                                                                                                                                                                                                                                                                                                                                                                                                                                                                                                                                                                                                                                                                                                                                                                                                                                                                                                                                                                                                                                                                                                                                                                                                                                                                                                                                                                                                                                                                                             | 4                                                                                                                                                                                                                                                                                                                                                                                                                                                                                                                                                                                                                                                                                                                                                                                                                                                                                                                                                                                                                                                                                                                                                                                                                                                                                                                                                                                                                                                                                                                                                                                                                                                                                                                                                                                                                                                                                                                                                                                                                                                                                                                              |
| lmage       | 0-25mm<br>0.001mm                                                                                                                                                                                                                                                                                                                                                                                                                                                                                                                                                                                                                                                                                                                                                                                                                                                                                                                                                                                                                                                                                                                                                                                                                                                                                                                                                                                                                                                                                                                                                                                                                                                                                                                                                                                                                                                                                                                                                                                                                                                                                                             | SHUMATT                                                                                                                                                                                                                                                                                                                                                                                                                                                                                                                                                                                                                                                                                                                                                                                                                                                                                                                                                                                                                                                                                                                                                                                                                                                                                                                                                                                                                                                                                                                                                                                                                                                                                                                                                                                                                                                                                                                                                                                                                                                                                                                        |
| Name        | Injector Orifice Plate's Thickness                                                                                                                                                                                                                                                                                                                                                                                                                                                                                                                                                                                                                                                                                                                                                                                                                                                                                                                                                                                                                                                                                                                                                                                                                                                                                                                                                                                                                                                                                                                                                                                                                                                                                                                                                                                                                                                                                                                                                                                                                                                                                            | 9-Grid Plastic Box                                                                                                                                                                                                                                                                                                                                                                                                                                                                                                                                                                                                                                                                                                                                                                                                                                                                                                                                                                                                                                                                                                                                                                                                                                                                                                                                                                                                                                                                                                                                                                                                                                                                                                                                                                                                                                                                                                                                                                                                                                                                                                             |
| Description | Injector orifice plate's thickness range:<br>4.02mm∽4.108mm.                                                                                                                                                                                                                                                                                                                                                                                                                                                                                                                                                                                                                                                                                                                                                                                                                                                                                                                                                                                                                                                                                                                                                                                                                                                                                                                                                                                                                                                                                                                                                                                                                                                                                                                                                                                                                                                                                                                                                                                                                                                                  | Prevent damage to the orifice plates during transportation                                                                                                                                                                                                                                                                                                                                                                                                                                                                                                                                                                                                                                                                                                                                                                                                                                                                                                                                                                                                                                                                                                                                                                                                                                                                                                                                                                                                                                                                                                                                                                                                                                                                                                                                                                                                                                                                                                                                                                                                                                                                     |
| No.         | at at 5 at at                                                                                                                                                                                                                                                                                                                                                                                                                                                                                                                                                                                                                                                                                                                                                                                                                                                                                                                                                                                                                                                                                                                                                                                                                                                                                                                                                                                                                                                                                                                                                                                                                                                                                                                                                                                                                                                                                                                                                                                                                                                                                                                 | 6                                                                                                                                                                                                                                                                                                                                                                                                                                                                                                                                                                                                                                                                                                                                                                                                                                                                                                                                                                                                                                                                                                                                                                                                                                                                                                                                                                                                                                                                                                                                                                                                                                                                                                                                                                                                                                                                                                                                                                                                                                                                                                                              |
| lmage       | SHUMATT                                                                                                                                                                                                                                                                                                                                                                                                                                                                                                                                                                                                                                                                                                                                                                                                                                                                                                                                                                                                                                                                                                                                                                                                                                                                                                                                                                                                                                                                                                                                                                                                                                                                                                                                                                                                                                                                                                                                                                                                                                                                                                                       | SHUMATT  (PLIN/EL                                                                                                                                                                                                                                                                                                                                                                                                                                                                                                                                                                                                                                                                                                                                                                                                                                                                                                                                                                                                                                                                                                                                                                                                                                                                                                                                                                                                                                                                                                                                                                                                                                                                                                                                                                                                                                                                                                                                                                                                                                                                                                              |
| Name        | Neutral Injector Orifice Plate's Individual<br>Box                                                                                                                                                                                                                                                                                                                                                                                                                                                                                                                                                                                                                                                                                                                                                                                                                                                                                                                                                                                                                                                                                                                                                                                                                                                                                                                                                                                                                                                                                                                                                                                                                                                                                                                                                                                                                                                                                                                                                                                                                                                                            | Orifice Plate's 10pcs Packing Box                                                                                                                                                                                                                                                                                                                                                                                                                                                                                                                                                                                                                                                                                                                                                                                                                                                                                                                                                                                                                                                                                                                                                                                                                                                                                                                                                                                                                                                                                                                                                                                                                                                                                                                                                                                                                                                                                                                                                                                                                                                                                              |
| Description | Prevent damage to the orifice plates during transportation                                                                                                                                                                                                                                                                                                                                                                                                                                                                                                                                                                                                                                                                                                                                                                                                                                                                                                                                                                                                                                                                                                                                                                                                                                                                                                                                                                                                                                                                                                                                                                                                                                                                                                                                                                                                                                                                                                                                                                                                                                                                    | Liwei orifice plate's 10PCS plastic box to prevent damage to the orifice plates during transportation                                                                                                                                                                                                                                                                                                                                                                                                                                                                                                                                                                                                                                                                                                                                                                                                                                                                                                                                                                                                                                                                                                                                                                                                                                                                                                                                                                                                                                                                                                                                                                                                                                                                                                                                                                                                                                                                                                                                                                                                                          |
| No.         | 7                                                                                                                                                                                                                                                                                                                                                                                                                                                                                                                                                                                                                                                                                                                                                                                                                                                                                                                                                                                                                                                                                                                                                                                                                                                                                                                                                                                                                                                                                                                                                                                                                                                                                                                                                                                                                                                                                                                                                                                                                                                                                                                             | 8                                                                                                                                                                                                                                                                                                                                                                                                                                                                                                                                                                                                                                                                                                                                                                                                                                                                                                                                                                                                                                                                                                                                                                                                                                                                                                                                                                                                                                                                                                                                                                                                                                                                                                                                                                                                                                                                                                                                                                                                                                                                                                                              |
|             |                                                                                                                                                                                                                                                                                                                                                                                                                                                                                                                                                                                                                                                                                                                                                                                                                                                                                                                                                                                                                                                                                                                                                                                                                                                                                                                                                                                                                                                                                                                                                                                                                                                                                                                                                                                                                                                                                                                                                                                                                                                                                                                               |                                                                                                                                                                                                                                                                                                                                                                                                                                                                                                                                                                                                                                                                                                                                                                                                                                                                                                                                                                                                                                                                                                                                                                                                                                                                                                                                                                                                                                                                                                                                                                                                                                                                                                                                                                                                                                                                                                                                                                                                                                                                                                                                |