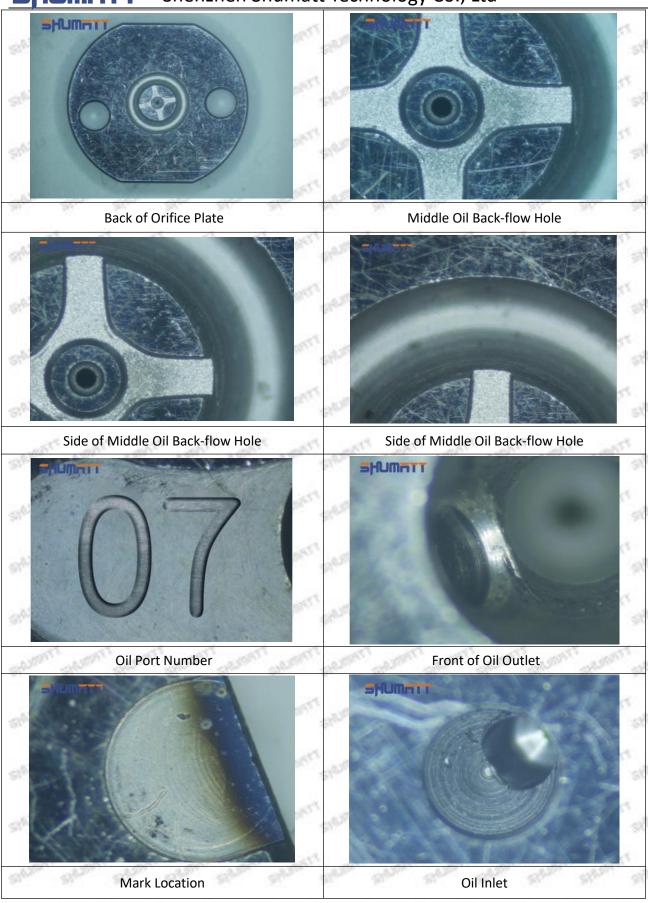

# (2) 5367913 Injector Orifice Plate 509# Customized Items

| No.         | THE MET MET 1 MET MET MET                                                                                                                                                                                                                                                                                                                                                                                                                                                                                                                                                                                                                                                                                                                                                                                                                                                                                                                                                                                                                                                                                                                                                                                                                                                                                                                                                                                                                                                                                                                                                                                                                                                                                                                                                                                                                                                                                                                                                                                                                                                                                                     | and and all and                                                                                                                                                                                                                                                                                                                                                                                                                                                                                                                                                                                                                                                                                                                                                                                                                                                                                                                                                                                                                                                                                                                                                                                                                                                                                                                                                                                                                                                                                                                                                                                                                                                                                                                                                                                                                                                                                                                                                                                                                                                                                                                |
|-------------|-------------------------------------------------------------------------------------------------------------------------------------------------------------------------------------------------------------------------------------------------------------------------------------------------------------------------------------------------------------------------------------------------------------------------------------------------------------------------------------------------------------------------------------------------------------------------------------------------------------------------------------------------------------------------------------------------------------------------------------------------------------------------------------------------------------------------------------------------------------------------------------------------------------------------------------------------------------------------------------------------------------------------------------------------------------------------------------------------------------------------------------------------------------------------------------------------------------------------------------------------------------------------------------------------------------------------------------------------------------------------------------------------------------------------------------------------------------------------------------------------------------------------------------------------------------------------------------------------------------------------------------------------------------------------------------------------------------------------------------------------------------------------------------------------------------------------------------------------------------------------------------------------------------------------------------------------------------------------------------------------------------------------------------------------------------------------------------------------------------------------------|--------------------------------------------------------------------------------------------------------------------------------------------------------------------------------------------------------------------------------------------------------------------------------------------------------------------------------------------------------------------------------------------------------------------------------------------------------------------------------------------------------------------------------------------------------------------------------------------------------------------------------------------------------------------------------------------------------------------------------------------------------------------------------------------------------------------------------------------------------------------------------------------------------------------------------------------------------------------------------------------------------------------------------------------------------------------------------------------------------------------------------------------------------------------------------------------------------------------------------------------------------------------------------------------------------------------------------------------------------------------------------------------------------------------------------------------------------------------------------------------------------------------------------------------------------------------------------------------------------------------------------------------------------------------------------------------------------------------------------------------------------------------------------------------------------------------------------------------------------------------------------------------------------------------------------------------------------------------------------------------------------------------------------------------------------------------------------------------------------------------------------|
| Image       | SHUMATT COMMANDER OF THE PARTY | SHUMATT A                                                                                                                                                                                                                                                                                                                                                                                                                                                                                                                                                                                                                                                                                                                                                                                                                                                                                                                                                                                                                                                                                                                                                                                                                                                                                                                                                                                                                                                                                                                                                                                                                                                                                                                                                                                                                                                                                                                                                                                                                                                                                                                      |
| Name        | Injector Orifice Plate's Front Lettering                                                                                                                                                                                                                                                                                                                                                                                                                                                                                                                                                                                                                                                                                                                                                                                                                                                                                                                                                                                                                                                                                                                                                                                                                                                                                                                                                                                                                                                                                                                                                                                                                                                                                                                                                                                                                                                                                                                                                                                                                                                                                      | Injector Orifice Plate's Side Lettering                                                                                                                                                                                                                                                                                                                                                                                                                                                                                                                                                                                                                                                                                                                                                                                                                                                                                                                                                                                                                                                                                                                                                                                                                                                                                                                                                                                                                                                                                                                                                                                                                                                                                                                                                                                                                                                                                                                                                                                                                                                                                        |
| Description | Orifice plate part number: 509#                                                                                                                                                                                                                                                                                                                                                                                                                                                                                                                                                                                                                                                                                                                                                                                                                                                                                                                                                                                                                                                                                                                                                                                                                                                                                                                                                                                                                                                                                                                                                                                                                                                                                                                                                                                                                                                                                                                                                                                                                                                                                               | THE PERSON NAMED IN THE PARTY OF THE PARTY O |
| No.         | 3                                                                                                                                                                                                                                                                                                                                                                                                                                                                                                                                                                                                                                                                                                                                                                                                                                                                                                                                                                                                                                                                                                                                                                                                                                                                                                                                                                                                                                                                                                                                                                                                                                                                                                                                                                                                                                                                                                                                                                                                                                                                                                                             | 4                                                                                                                                                                                                                                                                                                                                                                                                                                                                                                                                                                                                                                                                                                                                                                                                                                                                                                                                                                                                                                                                                                                                                                                                                                                                                                                                                                                                                                                                                                                                                                                                                                                                                                                                                                                                                                                                                                                                                                                                                                                                                                                              |
| lmage       | 0-25mm<br>0.001mm                                                                                                                                                                                                                                                                                                                                                                                                                                                                                                                                                                                                                                                                                                                                                                                                                                                                                                                                                                                                                                                                                                                                                                                                                                                                                                                                                                                                                                                                                                                                                                                                                                                                                                                                                                                                                                                                                                                                                                                                                                                                                                             | SHUMATT                                                                                                                                                                                                                                                                                                                                                                                                                                                                                                                                                                                                                                                                                                                                                                                                                                                                                                                                                                                                                                                                                                                                                                                                                                                                                                                                                                                                                                                                                                                                                                                                                                                                                                                                                                                                                                                                                                                                                                                                                                                                                                                        |
| Name        | Injector Orifice Plate's Thickness                                                                                                                                                                                                                                                                                                                                                                                                                                                                                                                                                                                                                                                                                                                                                                                                                                                                                                                                                                                                                                                                                                                                                                                                                                                                                                                                                                                                                                                                                                                                                                                                                                                                                                                                                                                                                                                                                                                                                                                                                                                                                            | 9-Grid Plastic Box                                                                                                                                                                                                                                                                                                                                                                                                                                                                                                                                                                                                                                                                                                                                                                                                                                                                                                                                                                                                                                                                                                                                                                                                                                                                                                                                                                                                                                                                                                                                                                                                                                                                                                                                                                                                                                                                                                                                                                                                                                                                                                             |
| Description | Injector orifice plate's thickness range:<br>4.02mm∽4.108mm.                                                                                                                                                                                                                                                                                                                                                                                                                                                                                                                                                                                                                                                                                                                                                                                                                                                                                                                                                                                                                                                                                                                                                                                                                                                                                                                                                                                                                                                                                                                                                                                                                                                                                                                                                                                                                                                                                                                                                                                                                                                                  | Prevent damage to the orifice plates during transportation                                                                                                                                                                                                                                                                                                                                                                                                                                                                                                                                                                                                                                                                                                                                                                                                                                                                                                                                                                                                                                                                                                                                                                                                                                                                                                                                                                                                                                                                                                                                                                                                                                                                                                                                                                                                                                                                                                                                                                                                                                                                     |
| No.         | at at 5 at at                                                                                                                                                                                                                                                                                                                                                                                                                                                                                                                                                                                                                                                                                                                                                                                                                                                                                                                                                                                                                                                                                                                                                                                                                                                                                                                                                                                                                                                                                                                                                                                                                                                                                                                                                                                                                                                                                                                                                                                                                                                                                                                 | 6                                                                                                                                                                                                                                                                                                                                                                                                                                                                                                                                                                                                                                                                                                                                                                                                                                                                                                                                                                                                                                                                                                                                                                                                                                                                                                                                                                                                                                                                                                                                                                                                                                                                                                                                                                                                                                                                                                                                                                                                                                                                                                                              |
| lmage       | SHUMATT                                                                                                                                                                                                                                                                                                                                                                                                                                                                                                                                                                                                                                                                                                                                                                                                                                                                                                                                                                                                                                                                                                                                                                                                                                                                                                                                                                                                                                                                                                                                                                                                                                                                                                                                                                                                                                                                                                                                                                                                                                                                                                                       | SHUMATT  (PLIN/EL                                                                                                                                                                                                                                                                                                                                                                                                                                                                                                                                                                                                                                                                                                                                                                                                                                                                                                                                                                                                                                                                                                                                                                                                                                                                                                                                                                                                                                                                                                                                                                                                                                                                                                                                                                                                                                                                                                                                                                                                                                                                                                              |
| Name        | Neutral Injector Orifice Plate's Individual<br>Box                                                                                                                                                                                                                                                                                                                                                                                                                                                                                                                                                                                                                                                                                                                                                                                                                                                                                                                                                                                                                                                                                                                                                                                                                                                                                                                                                                                                                                                                                                                                                                                                                                                                                                                                                                                                                                                                                                                                                                                                                                                                            | Orifice Plate's 10pcs Packing Box                                                                                                                                                                                                                                                                                                                                                                                                                                                                                                                                                                                                                                                                                                                                                                                                                                                                                                                                                                                                                                                                                                                                                                                                                                                                                                                                                                                                                                                                                                                                                                                                                                                                                                                                                                                                                                                                                                                                                                                                                                                                                              |
| Description | Prevent damage to the orifice plates during transportation                                                                                                                                                                                                                                                                                                                                                                                                                                                                                                                                                                                                                                                                                                                                                                                                                                                                                                                                                                                                                                                                                                                                                                                                                                                                                                                                                                                                                                                                                                                                                                                                                                                                                                                                                                                                                                                                                                                                                                                                                                                                    | Liwei orifice plate's 10PCS plastic box to prevent damage to the orifice plates during transportation                                                                                                                                                                                                                                                                                                                                                                                                                                                                                                                                                                                                                                                                                                                                                                                                                                                                                                                                                                                                                                                                                                                                                                                                                                                                                                                                                                                                                                                                                                                                                                                                                                                                                                                                                                                                                                                                                                                                                                                                                          |
| No.         | 7                                                                                                                                                                                                                                                                                                                                                                                                                                                                                                                                                                                                                                                                                                                                                                                                                                                                                                                                                                                                                                                                                                                                                                                                                                                                                                                                                                                                                                                                                                                                                                                                                                                                                                                                                                                                                                                                                                                                                                                                                                                                                                                             | 8                                                                                                                                                                                                                                                                                                                                                                                                                                                                                                                                                                                                                                                                                                                                                                                                                                                                                                                                                                                                                                                                                                                                                                                                                                                                                                                                                                                                                                                                                                                                                                                                                                                                                                                                                                                                                                                                                                                                                                                                                                                                                                                              |
|             |                                                                                                                                                                                                                                                                                                                                                                                                                                                                                                                                                                                                                                                                                                                                                                                                                                                                                                                                                                                                                                                                                                                                                                                                                                                                                                                                                                                                                                                                                                                                                                                                                                                                                                                                                                                                                                                                                                                                                                                                                                                                                                                               |                                                                                                                                                                                                                                                                                                                                                                                                                                                                                                                                                                                                                                                                                                                                                                                                                                                                                                                                                                                                                                                                                                                                                                                                                                                                                                                                                                                                                                                                                                                                                                                                                                                                                                                                                                                                                                                                                                                                                                                                                                                                                                                                |