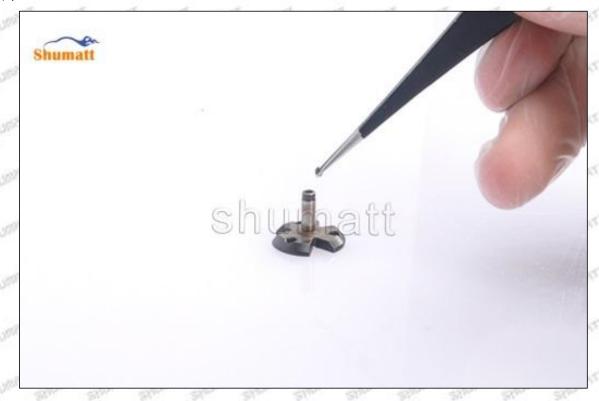

# (2) 5367913 Injector Orifice Plate 509# Customized Items

| No.         | THE MET MET 1 MET MET MET                                                                                                                                                                                                                                                                                                                                                                                                                                                                                                                                                                                                                                                                                                                                                                                                                                                                                                                                                                                                                                                                                                                                                                                                                                                                                                                                                                                                                                                                                                                                                                                                                                                                                                                                                                                                                                                                                                                                                                                                                                                                                                     | and and all and                                                                                                                                                                                                                                                                                                                                                                                                                                                                                                                                                                                                                                                                                                                                                                                                                                                                                                                                                                                                                                                                                                                                                                                                                                                                                                                                                                                                                                                                                                                                                                                                                                                                                                                                                                                                                                                                                                                                                                                                                                                                                                                |
|-------------|-------------------------------------------------------------------------------------------------------------------------------------------------------------------------------------------------------------------------------------------------------------------------------------------------------------------------------------------------------------------------------------------------------------------------------------------------------------------------------------------------------------------------------------------------------------------------------------------------------------------------------------------------------------------------------------------------------------------------------------------------------------------------------------------------------------------------------------------------------------------------------------------------------------------------------------------------------------------------------------------------------------------------------------------------------------------------------------------------------------------------------------------------------------------------------------------------------------------------------------------------------------------------------------------------------------------------------------------------------------------------------------------------------------------------------------------------------------------------------------------------------------------------------------------------------------------------------------------------------------------------------------------------------------------------------------------------------------------------------------------------------------------------------------------------------------------------------------------------------------------------------------------------------------------------------------------------------------------------------------------------------------------------------------------------------------------------------------------------------------------------------|--------------------------------------------------------------------------------------------------------------------------------------------------------------------------------------------------------------------------------------------------------------------------------------------------------------------------------------------------------------------------------------------------------------------------------------------------------------------------------------------------------------------------------------------------------------------------------------------------------------------------------------------------------------------------------------------------------------------------------------------------------------------------------------------------------------------------------------------------------------------------------------------------------------------------------------------------------------------------------------------------------------------------------------------------------------------------------------------------------------------------------------------------------------------------------------------------------------------------------------------------------------------------------------------------------------------------------------------------------------------------------------------------------------------------------------------------------------------------------------------------------------------------------------------------------------------------------------------------------------------------------------------------------------------------------------------------------------------------------------------------------------------------------------------------------------------------------------------------------------------------------------------------------------------------------------------------------------------------------------------------------------------------------------------------------------------------------------------------------------------------------|
| Image       | SHUMATT COMMANDER OF THE PARTY | SHUMATT A                                                                                                                                                                                                                                                                                                                                                                                                                                                                                                                                                                                                                                                                                                                                                                                                                                                                                                                                                                                                                                                                                                                                                                                                                                                                                                                                                                                                                                                                                                                                                                                                                                                                                                                                                                                                                                                                                                                                                                                                                                                                                                                      |
| Name        | Injector Orifice Plate's Front Lettering                                                                                                                                                                                                                                                                                                                                                                                                                                                                                                                                                                                                                                                                                                                                                                                                                                                                                                                                                                                                                                                                                                                                                                                                                                                                                                                                                                                                                                                                                                                                                                                                                                                                                                                                                                                                                                                                                                                                                                                                                                                                                      | Injector Orifice Plate's Side Lettering                                                                                                                                                                                                                                                                                                                                                                                                                                                                                                                                                                                                                                                                                                                                                                                                                                                                                                                                                                                                                                                                                                                                                                                                                                                                                                                                                                                                                                                                                                                                                                                                                                                                                                                                                                                                                                                                                                                                                                                                                                                                                        |
| Description | Orifice plate part number: 509#                                                                                                                                                                                                                                                                                                                                                                                                                                                                                                                                                                                                                                                                                                                                                                                                                                                                                                                                                                                                                                                                                                                                                                                                                                                                                                                                                                                                                                                                                                                                                                                                                                                                                                                                                                                                                                                                                                                                                                                                                                                                                               | THE PERSON NAMED IN THE PARTY OF THE PARTY O |
| No.         | 3                                                                                                                                                                                                                                                                                                                                                                                                                                                                                                                                                                                                                                                                                                                                                                                                                                                                                                                                                                                                                                                                                                                                                                                                                                                                                                                                                                                                                                                                                                                                                                                                                                                                                                                                                                                                                                                                                                                                                                                                                                                                                                                             | 4                                                                                                                                                                                                                                                                                                                                                                                                                                                                                                                                                                                                                                                                                                                                                                                                                                                                                                                                                                                                                                                                                                                                                                                                                                                                                                                                                                                                                                                                                                                                                                                                                                                                                                                                                                                                                                                                                                                                                                                                                                                                                                                              |
| lmage       | 0-25mm<br>0.001mm                                                                                                                                                                                                                                                                                                                                                                                                                                                                                                                                                                                                                                                                                                                                                                                                                                                                                                                                                                                                                                                                                                                                                                                                                                                                                                                                                                                                                                                                                                                                                                                                                                                                                                                                                                                                                                                                                                                                                                                                                                                                                                             | SHUMATT                                                                                                                                                                                                                                                                                                                                                                                                                                                                                                                                                                                                                                                                                                                                                                                                                                                                                                                                                                                                                                                                                                                                                                                                                                                                                                                                                                                                                                                                                                                                                                                                                                                                                                                                                                                                                                                                                                                                                                                                                                                                                                                        |
| Name        | Injector Orifice Plate's Thickness                                                                                                                                                                                                                                                                                                                                                                                                                                                                                                                                                                                                                                                                                                                                                                                                                                                                                                                                                                                                                                                                                                                                                                                                                                                                                                                                                                                                                                                                                                                                                                                                                                                                                                                                                                                                                                                                                                                                                                                                                                                                                            | 9-Grid Plastic Box                                                                                                                                                                                                                                                                                                                                                                                                                                                                                                                                                                                                                                                                                                                                                                                                                                                                                                                                                                                                                                                                                                                                                                                                                                                                                                                                                                                                                                                                                                                                                                                                                                                                                                                                                                                                                                                                                                                                                                                                                                                                                                             |
| Description | Injector orifice plate's thickness range:<br>4.02mm∽4.108mm.                                                                                                                                                                                                                                                                                                                                                                                                                                                                                                                                                                                                                                                                                                                                                                                                                                                                                                                                                                                                                                                                                                                                                                                                                                                                                                                                                                                                                                                                                                                                                                                                                                                                                                                                                                                                                                                                                                                                                                                                                                                                  | Prevent damage to the orifice plates during transportation                                                                                                                                                                                                                                                                                                                                                                                                                                                                                                                                                                                                                                                                                                                                                                                                                                                                                                                                                                                                                                                                                                                                                                                                                                                                                                                                                                                                                                                                                                                                                                                                                                                                                                                                                                                                                                                                                                                                                                                                                                                                     |
| No.         | at at 5 at at                                                                                                                                                                                                                                                                                                                                                                                                                                                                                                                                                                                                                                                                                                                                                                                                                                                                                                                                                                                                                                                                                                                                                                                                                                                                                                                                                                                                                                                                                                                                                                                                                                                                                                                                                                                                                                                                                                                                                                                                                                                                                                                 | 6                                                                                                                                                                                                                                                                                                                                                                                                                                                                                                                                                                                                                                                                                                                                                                                                                                                                                                                                                                                                                                                                                                                                                                                                                                                                                                                                                                                                                                                                                                                                                                                                                                                                                                                                                                                                                                                                                                                                                                                                                                                                                                                              |
| lmage       | SHUMATT                                                                                                                                                                                                                                                                                                                                                                                                                                                                                                                                                                                                                                                                                                                                                                                                                                                                                                                                                                                                                                                                                                                                                                                                                                                                                                                                                                                                                                                                                                                                                                                                                                                                                                                                                                                                                                                                                                                                                                                                                                                                                                                       | SHUMATT  (PLIN/EL                                                                                                                                                                                                                                                                                                                                                                                                                                                                                                                                                                                                                                                                                                                                                                                                                                                                                                                                                                                                                                                                                                                                                                                                                                                                                                                                                                                                                                                                                                                                                                                                                                                                                                                                                                                                                                                                                                                                                                                                                                                                                                              |
| Name        | Neutral Injector Orifice Plate's Individual<br>Box                                                                                                                                                                                                                                                                                                                                                                                                                                                                                                                                                                                                                                                                                                                                                                                                                                                                                                                                                                                                                                                                                                                                                                                                                                                                                                                                                                                                                                                                                                                                                                                                                                                                                                                                                                                                                                                                                                                                                                                                                                                                            | Orifice Plate's 10pcs Packing Box                                                                                                                                                                                                                                                                                                                                                                                                                                                                                                                                                                                                                                                                                                                                                                                                                                                                                                                                                                                                                                                                                                                                                                                                                                                                                                                                                                                                                                                                                                                                                                                                                                                                                                                                                                                                                                                                                                                                                                                                                                                                                              |
| Description | Prevent damage to the orifice plates during transportation                                                                                                                                                                                                                                                                                                                                                                                                                                                                                                                                                                                                                                                                                                                                                                                                                                                                                                                                                                                                                                                                                                                                                                                                                                                                                                                                                                                                                                                                                                                                                                                                                                                                                                                                                                                                                                                                                                                                                                                                                                                                    | Liwei orifice plate's 10PCS plastic box to prevent damage to the orifice plates during transportation                                                                                                                                                                                                                                                                                                                                                                                                                                                                                                                                                                                                                                                                                                                                                                                                                                                                                                                                                                                                                                                                                                                                                                                                                                                                                                                                                                                                                                                                                                                                                                                                                                                                                                                                                                                                                                                                                                                                                                                                                          |
| No.         | 7                                                                                                                                                                                                                                                                                                                                                                                                                                                                                                                                                                                                                                                                                                                                                                                                                                                                                                                                                                                                                                                                                                                                                                                                                                                                                                                                                                                                                                                                                                                                                                                                                                                                                                                                                                                                                                                                                                                                                                                                                                                                                                                             | 8                                                                                                                                                                                                                                                                                                                                                                                                                                                                                                                                                                                                                                                                                                                                                                                                                                                                                                                                                                                                                                                                                                                                                                                                                                                                                                                                                                                                                                                                                                                                                                                                                                                                                                                                                                                                                                                                                                                                                                                                                                                                                                                              |
|             |                                                                                                                                                                                                                                                                                                                                                                                                                                                                                                                                                                                                                                                                                                                                                                                                                                                                                                                                                                                                                                                                                                                                                                                                                                                                                                                                                                                                                                                                                                                                                                                                                                                                                                                                                                                                                                                                                                                                                                                                                                                                                                                               |                                                                                                                                                                                                                                                                                                                                                                                                                                                                                                                                                                                                                                                                                                                                                                                                                                                                                                                                                                                                                                                                                                                                                                                                                                                                                                                                                                                                                                                                                                                                                                                                                                                                                                                                                                                                                                                                                                                                                                                                                                                                                                                                |