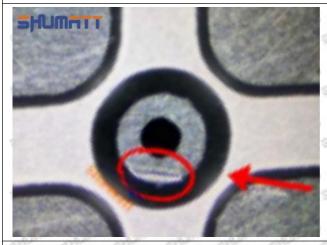

#### (2) 5367913 Injector Orifice Plate 509# Inspection

The factory inspection of 5367913 injector orifice plate 509# is undergone three inspections - full inspection, random inspection, and batch inspection. Different brands of test benches are used to test 5367913 injector orifice plate 509# for a total of no less than three times for factory inspection, and 5367913 injector orifice plate 509# installation testing environment are progressed in dust-free workshop.