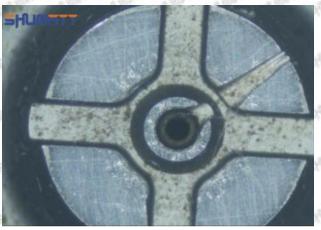

#### (1) 5367913 Injector Orifice Plate 509# Testing

All 5367913 injector orifice plate 509# parts are subjected to A-hole flow test, Z-hole flow test, precision test, high temperature test, low temperature test, pressure test, leakage test, durability test, and various working condition tests.

#### (2) 5367913 Injector Orifice Plate 509# Inspection

The factory inspection of 5367913 injector orifice plate 509# is undergone three inspections - full inspection, random inspection, and batch inspection. Different brands of test benches are used to test 5367913 injector orifice plate 509# for a total of no less than three times for factory inspection, and 5367913 injector orifice plate 509# installation testing environment are progressed in dust-free workshop.