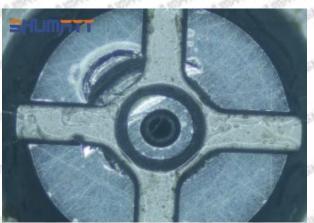

#### (1) 5367913 Injector Orifice Plate 509# Testing

All 5367913 injector orifice plate 509# parts are subjected to A-hole flow test, Z-hole flow test, precision test, high temperature test, low temperature test, pressure test, leakage test, durability test, and various working condition tests.

#### (2) 5367913 Injector Orifice Plate 509# Inspection

The factory inspection of 5367913 injector orifice plate 509# is undergone three inspections - full inspection, random inspection, and batch inspection. Different brands of test benches are used to test 5367913 injector orifice plate 509# for a total of no less than three times for factory inspection, and 5367913 injector orifice plate 509# installation testing environment are progressed in dust-free workshop.