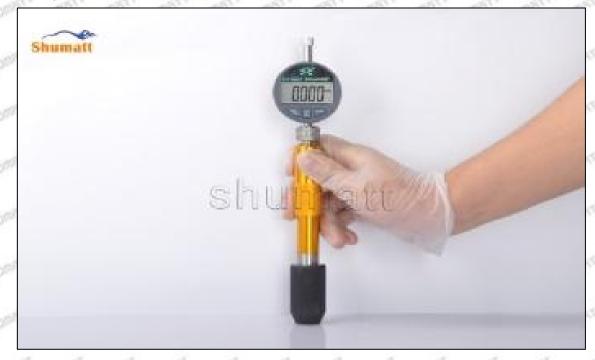

## (2) Electronic Digital Display Micrometer

1. Preparation: Clean all surfaces of the caliper with a dry soft cloth, please make sure there is a battery in the caliper before using it;

#### 2. Use of ON/OFF ZERO function key:

In the "off "state, short press the ON/OFF ZERO function key to start up, the micrometer is in the metric reading (shown on the right of the display "mm") mode and display the set value. If there is no set value, the initial value is displayed as "0".