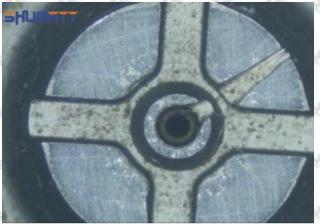

## (1) DCRI105830 Injector Orifice Plate 10# Testing

All DCRI105830 injector orifice plate 10# parts are subjected to A-hole flow test, Z-hole flow test, precision test, high temperature test, low temperature test, pressure test, leakage test, durability test, and various working condition tests.

## (2) DCRI105830 Injector Orifice Plate 10# Inspection

The factory inspection of DCRI105830 injector orifice plate 10# is undergone three inspections - full inspection, random inspection, and batch inspection. Different brands of test benches are used to test DCRI105830 injector orifice plate 10# for a total of no less than three times for factory inspection, and DCRI105830 injector orifice plate 10# installation testing environment are progressed in dust-free workshop.