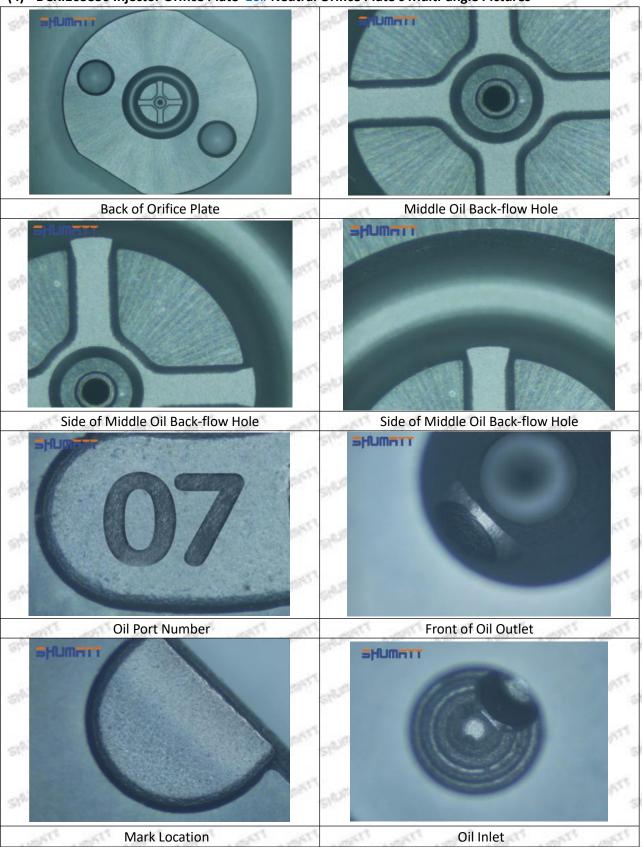

# (2) DCRI105830 Injector Orifice Plate 10# Customized Items

| No.                 | 1                                                             | 2                                                                                                                                                                                                                                                                                                                                                                                                                                                                                                                                                                                                                                                                                                                                                                                                                                                                                                                                                                                                                                                                                                                                                                                                                                                                                                                                                                                                                                                                                                                                                                                                                                                                                                                                                                                                                                                                                                                                                                                                                                                                                                                              |
|---------------------|---------------------------------------------------------------|--------------------------------------------------------------------------------------------------------------------------------------------------------------------------------------------------------------------------------------------------------------------------------------------------------------------------------------------------------------------------------------------------------------------------------------------------------------------------------------------------------------------------------------------------------------------------------------------------------------------------------------------------------------------------------------------------------------------------------------------------------------------------------------------------------------------------------------------------------------------------------------------------------------------------------------------------------------------------------------------------------------------------------------------------------------------------------------------------------------------------------------------------------------------------------------------------------------------------------------------------------------------------------------------------------------------------------------------------------------------------------------------------------------------------------------------------------------------------------------------------------------------------------------------------------------------------------------------------------------------------------------------------------------------------------------------------------------------------------------------------------------------------------------------------------------------------------------------------------------------------------------------------------------------------------------------------------------------------------------------------------------------------------------------------------------------------------------------------------------------------------|
| Image               | SHUMATT                                                       | SHUMATT A                                                                                                                                                                                                                                                                                                                                                                                                                                                                                                                                                                                                                                                                                                                                                                                                                                                                                                                                                                                                                                                                                                                                                                                                                                                                                                                                                                                                                                                                                                                                                                                                                                                                                                                                                                                                                                                                                                                                                                                                                                                                                                                      |
| Name                | Injector Orifice Plate's Front Lettering                      | Injector Orifice Plate's Side Lettering                                                                                                                                                                                                                                                                                                                                                                                                                                                                                                                                                                                                                                                                                                                                                                                                                                                                                                                                                                                                                                                                                                                                                                                                                                                                                                                                                                                                                                                                                                                                                                                                                                                                                                                                                                                                                                                                                                                                                                                                                                                                                        |
| Description         | Orifice plate part number: 10#                                | COUNTY COUNTY COUNTY COUNTY                                                                                                                                                                                                                                                                                                                                                                                                                                                                                                                                                                                                                                                                                                                                                                                                                                                                                                                                                                                                                                                                                                                                                                                                                                                                                                                                                                                                                                                                                                                                                                                                                                                                                                                                                                                                                                                                                                                                                                                                                                                                                                    |
| No.                 | 3                                                             | 4                                                                                                                                                                                                                                                                                                                                                                                                                                                                                                                                                                                                                                                                                                                                                                                                                                                                                                                                                                                                                                                                                                                                                                                                                                                                                                                                                                                                                                                                                                                                                                                                                                                                                                                                                                                                                                                                                                                                                                                                                                                                                                                              |
| lmage               | 0-25mm<br>0.001mm                                             | SHUMATT CONTRACTOR OF THE PARTY |
| Name                | Injector Orifice Plate's Thickness                            | 9-Grid Plastic Box                                                                                                                                                                                                                                                                                                                                                                                                                                                                                                                                                                                                                                                                                                                                                                                                                                                                                                                                                                                                                                                                                                                                                                                                                                                                                                                                                                                                                                                                                                                                                                                                                                                                                                                                                                                                                                                                                                                                                                                                                                                                                                             |
| Description         | Injector orifice plate's thickness range: 4.02mm   ✓ 4.108mm. | Prevent damage to the orifice plates during transportation                                                                                                                                                                                                                                                                                                                                                                                                                                                                                                                                                                                                                                                                                                                                                                                                                                                                                                                                                                                                                                                                                                                                                                                                                                                                                                                                                                                                                                                                                                                                                                                                                                                                                                                                                                                                                                                                                                                                                                                                                                                                     |
| No.                 | 5                                                             | 6                                                                                                                                                                                                                                                                                                                                                                                                                                                                                                                                                                                                                                                                                                                                                                                                                                                                                                                                                                                                                                                                                                                                                                                                                                                                                                                                                                                                                                                                                                                                                                                                                                                                                                                                                                                                                                                                                                                                                                                                                                                                                                                              |
| lmage               | SHUMATT                                                       | SHUMATT  (PILINATE)                                                                                                                                                                                                                                                                                                                                                                                                                                                                                                                                                                                                                                                                                                                                                                                                                                                                                                                                                                                                                                                                                                                                                                                                                                                                                                                                                                                                                                                                                                                                                                                                                                                                                                                                                                                                                                                                                                                                                                                                                                                                                                            |
| Name                | Neutral Injector Orifice Plate's Individual<br>Box            | Orifice Plate's 10pcs Packing Box                                                                                                                                                                                                                                                                                                                                                                                                                                                                                                                                                                                                                                                                                                                                                                                                                                                                                                                                                                                                                                                                                                                                                                                                                                                                                                                                                                                                                                                                                                                                                                                                                                                                                                                                                                                                                                                                                                                                                                                                                                                                                              |
| a. 10.100 a. 10.100 | all all all all all                                           | Liwei orifice plate's 10PCS plastic box to                                                                                                                                                                                                                                                                                                                                                                                                                                                                                                                                                                                                                                                                                                                                                                                                                                                                                                                                                                                                                                                                                                                                                                                                                                                                                                                                                                                                                                                                                                                                                                                                                                                                                                                                                                                                                                                                                                                                                                                                                                                                                     |
| Description         | Prevent damage to the orifice plates during transportation    | prevent damage to the orifice plates during transportation                                                                                                                                                                                                                                                                                                                                                                                                                                                                                                                                                                                                                                                                                                                                                                                                                                                                                                                                                                                                                                                                                                                                                                                                                                                                                                                                                                                                                                                                                                                                                                                                                                                                                                                                                                                                                                                                                                                                                                                                                                                                     |