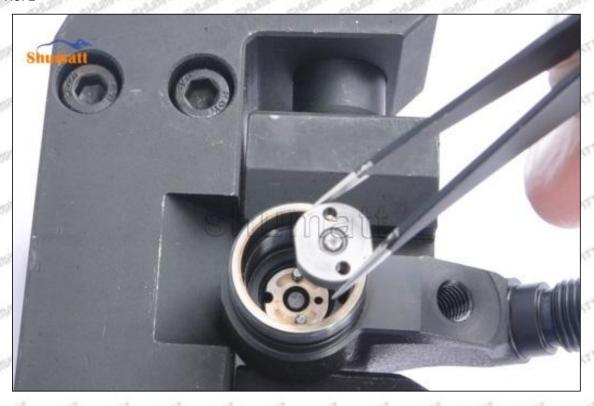

## (2) DCRI105830 Injector Orifice Plate 10# Inspection

The factory inspection of DCRI105830 injector orifice plate 10# is undergone three inspections - full inspection, random inspection, and batch inspection. Different brands of test benches are used to test DCRI105830 injector orifice plate 10# for a total of no less than three times for factory inspection, and DCRI105830 injector orifice plate 10# installation testing environment are progressed in dust-free workshop.