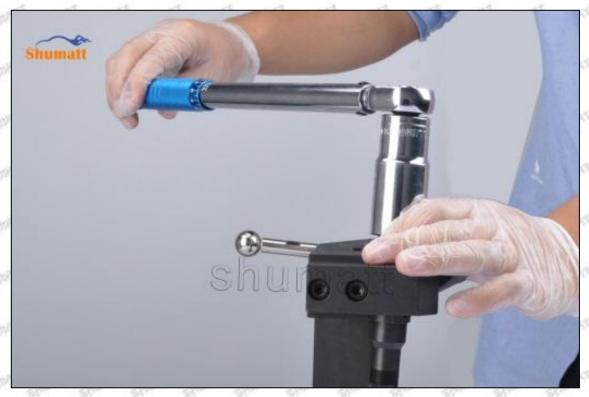

## (1) DCRI105830 Injector Orifice Plate 10# Testing

All DCRI105830 injector orifice plate 10# parts are subjected to A-hole flow test, Z-hole flow test, precision test, high temperature test, low temperature test, pressure test, leakage test, durability test, and various working condition tests.

## (2) DCRI105830 Injector Orifice Plate 10# Inspection

The factory inspection of DCRI105830 injector orifice plate 10# is undergone three inspections - full inspection, random inspection, and batch inspection. Different brands of test benches are used to test DCRI105830 injector orifice plate 10# for a total of no less than three times for factory inspection, and DCRI105830 injector orifice plate 10# installation testing environment are progressed in dust-free workshop.