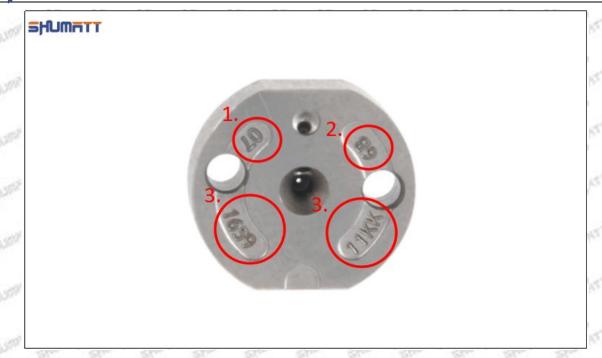

## (2) DCRI105830 Injector Orifice Plate 10# Part Number Common Writing

10#, 10, 295040-6830, 2950406830, 2950406830