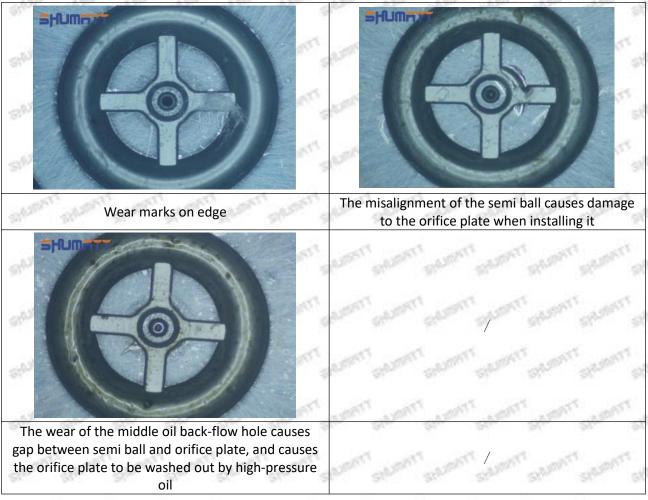

## (2) DCRI105830 Injector Orifice Plate 10# Inspection

The factory inspection of DCRI105830 injector orifice plate 10# is undergone three inspections - full inspection, random inspection, and batch inspection. Different brands of test benches are used to test DCRI105830 injector orifice plate 10# for a total of no less than three times for factory inspection, and DCRI105830 injector orifice plate 10# installation testing environment are progressed in dust-free workshop.