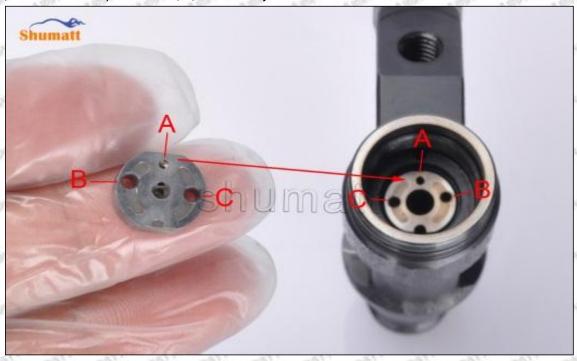

## (2) DCRI105830 Injector Orifice Plate 10# Part Number Common Writing

10#, 10, 295040-6830, 2950406830, 2950406830