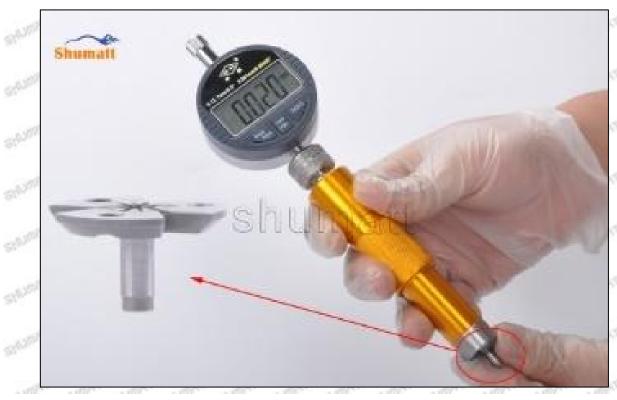

## (2) Electronic Digital Display Micrometer

1. Preparation: Clean all surfaces of the caliper with a dry soft cloth, please make sure there is a battery in the caliper before using it;

#### 2. Use of ON/OFF ZERO function key:

In the "off "state, short press the ON/OFF ZERO function key to start up, the micrometer is in the metric reading (shown on the right of the display "mm") mode and display the set value. If there is no set value, the initial value is displayed as "0".