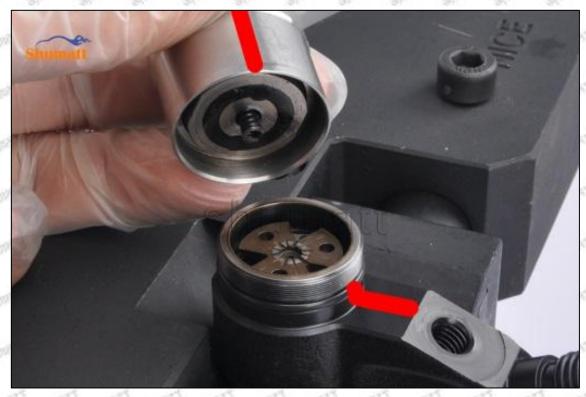

## (1) DCRI105830 Injector Orifice Plate 10# Testing

All DCRI105830 injector orifice plate 10# parts are subjected to A-hole flow test, Z-hole flow test, precision test, high temperature test, low temperature test, pressure test, leakage test, durability test, and various working condition tests.

## (2) DCRI105830 Injector Orifice Plate 10# Inspection

The factory inspection of DCRI105830 injector orifice plate 10# is undergone three inspections - full inspection, random inspection, and batch inspection. Different brands of test benches are used to test DCRI105830 injector orifice plate 10# for a total of no less than three times for factory inspection, and DCRI105830 injector orifice plate 10# installation testing environment are progressed in dust-free workshop.