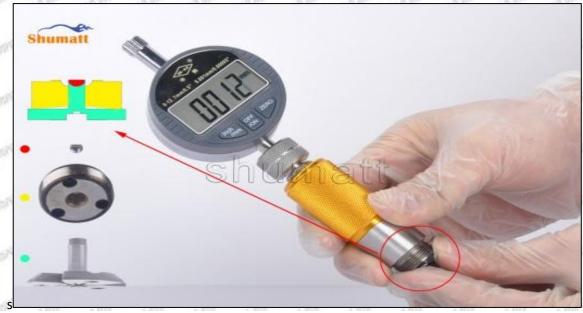

# (2) DCRI105830 Injector Orifice Plate 10# Customized Items

| No.                 | 1                                                             | 2                                                                                                                                                                                                                                                                                                                                                                                                                                                                                                                                                                                                                                                                                                                                                                                                                                                                                                                                                                                                                                                                                                                                                                                                                                                                                                                                                                                                                                                                                                                                                                                                                                                                                                                                                                                                                                                                                                                                                                                                                                                                                                                              |
|---------------------|---------------------------------------------------------------|--------------------------------------------------------------------------------------------------------------------------------------------------------------------------------------------------------------------------------------------------------------------------------------------------------------------------------------------------------------------------------------------------------------------------------------------------------------------------------------------------------------------------------------------------------------------------------------------------------------------------------------------------------------------------------------------------------------------------------------------------------------------------------------------------------------------------------------------------------------------------------------------------------------------------------------------------------------------------------------------------------------------------------------------------------------------------------------------------------------------------------------------------------------------------------------------------------------------------------------------------------------------------------------------------------------------------------------------------------------------------------------------------------------------------------------------------------------------------------------------------------------------------------------------------------------------------------------------------------------------------------------------------------------------------------------------------------------------------------------------------------------------------------------------------------------------------------------------------------------------------------------------------------------------------------------------------------------------------------------------------------------------------------------------------------------------------------------------------------------------------------|
| Image               | SHUMATT                                                       | SHUMATT A                                                                                                                                                                                                                                                                                                                                                                                                                                                                                                                                                                                                                                                                                                                                                                                                                                                                                                                                                                                                                                                                                                                                                                                                                                                                                                                                                                                                                                                                                                                                                                                                                                                                                                                                                                                                                                                                                                                                                                                                                                                                                                                      |
| Name                | Injector Orifice Plate's Front Lettering                      | Injector Orifice Plate's Side Lettering                                                                                                                                                                                                                                                                                                                                                                                                                                                                                                                                                                                                                                                                                                                                                                                                                                                                                                                                                                                                                                                                                                                                                                                                                                                                                                                                                                                                                                                                                                                                                                                                                                                                                                                                                                                                                                                                                                                                                                                                                                                                                        |
| Description         | Orifice plate part number: 10#                                | COUNTY COUNTY COUNTY COUNTY                                                                                                                                                                                                                                                                                                                                                                                                                                                                                                                                                                                                                                                                                                                                                                                                                                                                                                                                                                                                                                                                                                                                                                                                                                                                                                                                                                                                                                                                                                                                                                                                                                                                                                                                                                                                                                                                                                                                                                                                                                                                                                    |
| No.                 | 3                                                             | 4                                                                                                                                                                                                                                                                                                                                                                                                                                                                                                                                                                                                                                                                                                                                                                                                                                                                                                                                                                                                                                                                                                                                                                                                                                                                                                                                                                                                                                                                                                                                                                                                                                                                                                                                                                                                                                                                                                                                                                                                                                                                                                                              |
| lmage               | 0-25mm<br>0.001mm                                             | SHUMATT CONTRACTOR OF THE PARTY |
| Name                | Injector Orifice Plate's Thickness                            | 9-Grid Plastic Box                                                                                                                                                                                                                                                                                                                                                                                                                                                                                                                                                                                                                                                                                                                                                                                                                                                                                                                                                                                                                                                                                                                                                                                                                                                                                                                                                                                                                                                                                                                                                                                                                                                                                                                                                                                                                                                                                                                                                                                                                                                                                                             |
| Description         | Injector orifice plate's thickness range: 4.02mm   ✓ 4.108mm. | Prevent damage to the orifice plates during transportation                                                                                                                                                                                                                                                                                                                                                                                                                                                                                                                                                                                                                                                                                                                                                                                                                                                                                                                                                                                                                                                                                                                                                                                                                                                                                                                                                                                                                                                                                                                                                                                                                                                                                                                                                                                                                                                                                                                                                                                                                                                                     |
| No.                 | 5                                                             | 6                                                                                                                                                                                                                                                                                                                                                                                                                                                                                                                                                                                                                                                                                                                                                                                                                                                                                                                                                                                                                                                                                                                                                                                                                                                                                                                                                                                                                                                                                                                                                                                                                                                                                                                                                                                                                                                                                                                                                                                                                                                                                                                              |
| lmage               | SHUMATT                                                       | SHUMATT  (PILINATE)                                                                                                                                                                                                                                                                                                                                                                                                                                                                                                                                                                                                                                                                                                                                                                                                                                                                                                                                                                                                                                                                                                                                                                                                                                                                                                                                                                                                                                                                                                                                                                                                                                                                                                                                                                                                                                                                                                                                                                                                                                                                                                            |
| Name                | Neutral Injector Orifice Plate's Individual<br>Box            | Orifice Plate's 10pcs Packing Box                                                                                                                                                                                                                                                                                                                                                                                                                                                                                                                                                                                                                                                                                                                                                                                                                                                                                                                                                                                                                                                                                                                                                                                                                                                                                                                                                                                                                                                                                                                                                                                                                                                                                                                                                                                                                                                                                                                                                                                                                                                                                              |
| a. 10.100 a. 10.100 | all all all all all                                           | Liwei orifice plate's 10PCS plastic box to                                                                                                                                                                                                                                                                                                                                                                                                                                                                                                                                                                                                                                                                                                                                                                                                                                                                                                                                                                                                                                                                                                                                                                                                                                                                                                                                                                                                                                                                                                                                                                                                                                                                                                                                                                                                                                                                                                                                                                                                                                                                                     |
| Description         | Prevent damage to the orifice plates during transportation    | prevent damage to the orifice plates during transportation                                                                                                                                                                                                                                                                                                                                                                                                                                                                                                                                                                                                                                                                                                                                                                                                                                                                                                                                                                                                                                                                                                                                                                                                                                                                                                                                                                                                                                                                                                                                                                                                                                                                                                                                                                                                                                                                                                                                                                                                                                                                     |