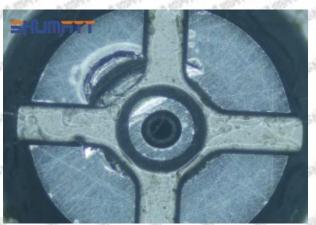

## (1) DCRI105830 Injector Orifice Plate 10# Testing

All DCRI105830 injector orifice plate 10# parts are subjected to A-hole flow test, Z-hole flow test, precision test, high temperature test, low temperature test, pressure test, leakage test, durability test, and various working condition tests.

## (2) DCRI105830 Injector Orifice Plate 10# Inspection

The factory inspection of DCRI105830 injector orifice plate 10# is undergone three inspections - full inspection, random inspection, and batch inspection. Different brands of test benches are used to test DCRI105830 injector orifice plate 10# for a total of no less than three times for factory inspection, and DCRI105830 injector orifice plate 10# installation testing environment are progressed in dust-free workshop.