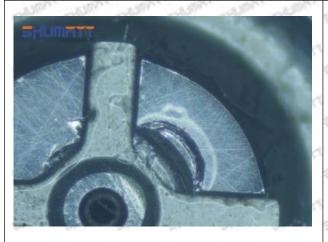

## (1) DCRI105830 Injector Orifice Plate 10# Testing

All DCRI105830 injector orifice plate 10# parts are subjected to A-hole flow test, Z-hole flow test, precision test, high temperature test, low temperature test, pressure test, leakage test, durability test, and various working condition tests.

## (2) DCRI105830 Injector Orifice Plate 10# Inspection

The factory inspection of DCRI105830 injector orifice plate 10# is undergone three inspections - full inspection, random inspection, and batch inspection. Different brands of test benches are used to test DCRI105830 injector orifice plate 10# for a total of no less than three times for factory inspection, and DCRI105830 injector orifice plate 10# installation testing environment are progressed in dust-free workshop.