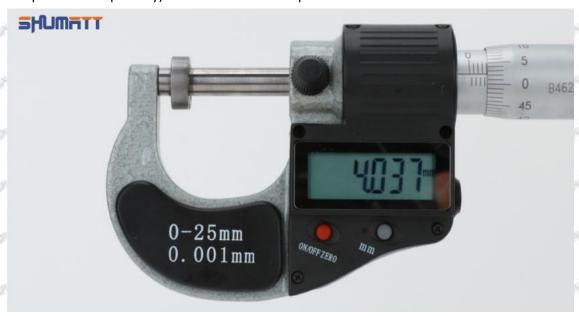

# (2) DCRI105830 Injector Orifice Plate 10# Customized Items

| No.                 | 1                                                             | 2                                                                                                                                                                                                                                                                                                                                                                                                                                                                                                                                                                                                                                                                                                                                                                                                                                                                                                                                                                                                                                                                                                                                                                                                                                                                                                                                                                                                                                                                                                                                                                                                                                                                                                                                                                                                                                                                                                                                                                                                                                                                                                                              |
|---------------------|---------------------------------------------------------------|--------------------------------------------------------------------------------------------------------------------------------------------------------------------------------------------------------------------------------------------------------------------------------------------------------------------------------------------------------------------------------------------------------------------------------------------------------------------------------------------------------------------------------------------------------------------------------------------------------------------------------------------------------------------------------------------------------------------------------------------------------------------------------------------------------------------------------------------------------------------------------------------------------------------------------------------------------------------------------------------------------------------------------------------------------------------------------------------------------------------------------------------------------------------------------------------------------------------------------------------------------------------------------------------------------------------------------------------------------------------------------------------------------------------------------------------------------------------------------------------------------------------------------------------------------------------------------------------------------------------------------------------------------------------------------------------------------------------------------------------------------------------------------------------------------------------------------------------------------------------------------------------------------------------------------------------------------------------------------------------------------------------------------------------------------------------------------------------------------------------------------|
| Image               | SHUMATT                                                       | SHUMATT A                                                                                                                                                                                                                                                                                                                                                                                                                                                                                                                                                                                                                                                                                                                                                                                                                                                                                                                                                                                                                                                                                                                                                                                                                                                                                                                                                                                                                                                                                                                                                                                                                                                                                                                                                                                                                                                                                                                                                                                                                                                                                                                      |
| Name                | Injector Orifice Plate's Front Lettering                      | Injector Orifice Plate's Side Lettering                                                                                                                                                                                                                                                                                                                                                                                                                                                                                                                                                                                                                                                                                                                                                                                                                                                                                                                                                                                                                                                                                                                                                                                                                                                                                                                                                                                                                                                                                                                                                                                                                                                                                                                                                                                                                                                                                                                                                                                                                                                                                        |
| Description         | Orifice plate part number: 10#                                | COUNTY COUNTY COUNTY COUNTY                                                                                                                                                                                                                                                                                                                                                                                                                                                                                                                                                                                                                                                                                                                                                                                                                                                                                                                                                                                                                                                                                                                                                                                                                                                                                                                                                                                                                                                                                                                                                                                                                                                                                                                                                                                                                                                                                                                                                                                                                                                                                                    |
| No.                 | 3                                                             | 4                                                                                                                                                                                                                                                                                                                                                                                                                                                                                                                                                                                                                                                                                                                                                                                                                                                                                                                                                                                                                                                                                                                                                                                                                                                                                                                                                                                                                                                                                                                                                                                                                                                                                                                                                                                                                                                                                                                                                                                                                                                                                                                              |
| lmage               | 0-25mm<br>0.001mm                                             | SHUMATT CONTRACTOR OF THE PARTY |
| Name                | Injector Orifice Plate's Thickness                            | 9-Grid Plastic Box                                                                                                                                                                                                                                                                                                                                                                                                                                                                                                                                                                                                                                                                                                                                                                                                                                                                                                                                                                                                                                                                                                                                                                                                                                                                                                                                                                                                                                                                                                                                                                                                                                                                                                                                                                                                                                                                                                                                                                                                                                                                                                             |
| Description         | Injector orifice plate's thickness range: 4.02mm   ✓ 4.108mm. | Prevent damage to the orifice plates during transportation                                                                                                                                                                                                                                                                                                                                                                                                                                                                                                                                                                                                                                                                                                                                                                                                                                                                                                                                                                                                                                                                                                                                                                                                                                                                                                                                                                                                                                                                                                                                                                                                                                                                                                                                                                                                                                                                                                                                                                                                                                                                     |
| No.                 | 5                                                             | 6                                                                                                                                                                                                                                                                                                                                                                                                                                                                                                                                                                                                                                                                                                                                                                                                                                                                                                                                                                                                                                                                                                                                                                                                                                                                                                                                                                                                                                                                                                                                                                                                                                                                                                                                                                                                                                                                                                                                                                                                                                                                                                                              |
| lmage               | SHUMATT                                                       | SHUMATT  (PILINATE)                                                                                                                                                                                                                                                                                                                                                                                                                                                                                                                                                                                                                                                                                                                                                                                                                                                                                                                                                                                                                                                                                                                                                                                                                                                                                                                                                                                                                                                                                                                                                                                                                                                                                                                                                                                                                                                                                                                                                                                                                                                                                                            |
| Name                | Neutral Injector Orifice Plate's Individual<br>Box            | Orifice Plate's 10pcs Packing Box                                                                                                                                                                                                                                                                                                                                                                                                                                                                                                                                                                                                                                                                                                                                                                                                                                                                                                                                                                                                                                                                                                                                                                                                                                                                                                                                                                                                                                                                                                                                                                                                                                                                                                                                                                                                                                                                                                                                                                                                                                                                                              |
| a. 10.100 a. 10.100 | all all all all all                                           | Liwei orifice plate's 10PCS plastic box to                                                                                                                                                                                                                                                                                                                                                                                                                                                                                                                                                                                                                                                                                                                                                                                                                                                                                                                                                                                                                                                                                                                                                                                                                                                                                                                                                                                                                                                                                                                                                                                                                                                                                                                                                                                                                                                                                                                                                                                                                                                                                     |
| Description         | Prevent damage to the orifice plates during transportation    | prevent damage to the orifice plates during transportation                                                                                                                                                                                                                                                                                                                                                                                                                                                                                                                                                                                                                                                                                                                                                                                                                                                                                                                                                                                                                                                                                                                                                                                                                                                                                                                                                                                                                                                                                                                                                                                                                                                                                                                                                                                                                                                                                                                                                                                                                                                                     |