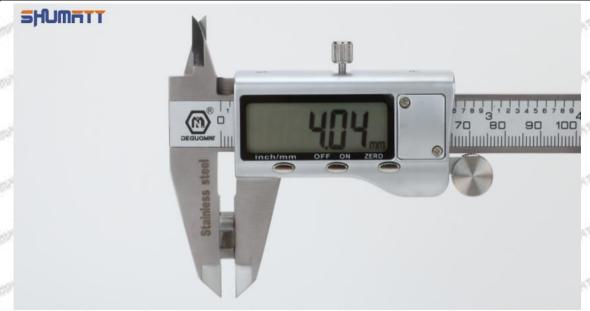

#### 1.3. DCRI105830 Injector Orifice Plate 10# Specifications and Dimensions

Injector Orifice Plate's Size: 2cm\*2 cm \*1 cm Injector Orifice Plate's Box Size: 7cm \*7 cm \*2 cm Injector Orifice Plate's Package Size: 8 cm \* 8cm Injector Orifice Plate's Net Weight: 0.015kg Injector Orifice Plate's Gross Weight: 0.03kg