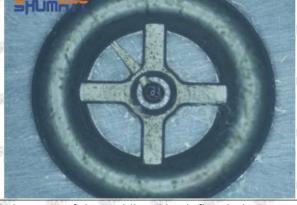

## (2) DCRI105830 Injector Orifice Plate 10# Inspection

The factory inspection of DCRI105830 injector orifice plate 10# is undergone three inspections - full inspection, random inspection, and batch inspection. Different brands of test benches are used to test DCRI105830 injector orifice plate 10# for a total of no less than three times for factory inspection, and DCRI105830 injector orifice plate 10# installation testing environment are progressed in dust-free workshop.