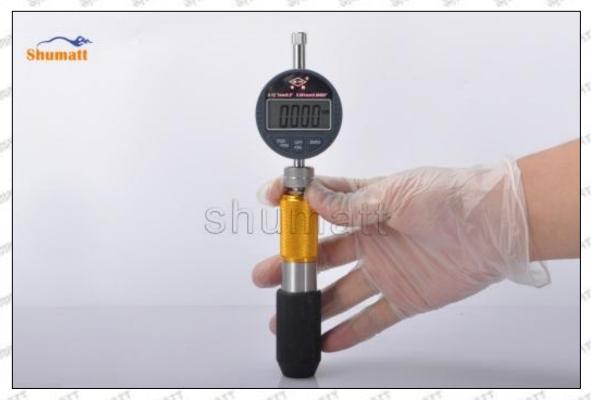

# (2) DCRI105830 Injector Orifice Plate 10# Customized Items

| No.                 | 1                                                             | 2                                                                                                                                                                                                                                                                                                                                                                                                                                                                                                                                                                                                                                                                                                                                                                                                                                                                                                                                                                                                                                                                                                                                                                                                                                                                                                                                                                                                                                                                                                                                                                                                                                                                                                                                                                                                                                                                                                                                                                                                                                                                                                                              |
|---------------------|---------------------------------------------------------------|--------------------------------------------------------------------------------------------------------------------------------------------------------------------------------------------------------------------------------------------------------------------------------------------------------------------------------------------------------------------------------------------------------------------------------------------------------------------------------------------------------------------------------------------------------------------------------------------------------------------------------------------------------------------------------------------------------------------------------------------------------------------------------------------------------------------------------------------------------------------------------------------------------------------------------------------------------------------------------------------------------------------------------------------------------------------------------------------------------------------------------------------------------------------------------------------------------------------------------------------------------------------------------------------------------------------------------------------------------------------------------------------------------------------------------------------------------------------------------------------------------------------------------------------------------------------------------------------------------------------------------------------------------------------------------------------------------------------------------------------------------------------------------------------------------------------------------------------------------------------------------------------------------------------------------------------------------------------------------------------------------------------------------------------------------------------------------------------------------------------------------|
| Image               | SHUMATT                                                       | SHUMATT A                                                                                                                                                                                                                                                                                                                                                                                                                                                                                                                                                                                                                                                                                                                                                                                                                                                                                                                                                                                                                                                                                                                                                                                                                                                                                                                                                                                                                                                                                                                                                                                                                                                                                                                                                                                                                                                                                                                                                                                                                                                                                                                      |
| Name                | Injector Orifice Plate's Front Lettering                      | Injector Orifice Plate's Side Lettering                                                                                                                                                                                                                                                                                                                                                                                                                                                                                                                                                                                                                                                                                                                                                                                                                                                                                                                                                                                                                                                                                                                                                                                                                                                                                                                                                                                                                                                                                                                                                                                                                                                                                                                                                                                                                                                                                                                                                                                                                                                                                        |
| Description         | Orifice plate part number: 10#                                | COUNTY COUNTY COUNTY COUNTY                                                                                                                                                                                                                                                                                                                                                                                                                                                                                                                                                                                                                                                                                                                                                                                                                                                                                                                                                                                                                                                                                                                                                                                                                                                                                                                                                                                                                                                                                                                                                                                                                                                                                                                                                                                                                                                                                                                                                                                                                                                                                                    |
| No.                 | 3                                                             | 4                                                                                                                                                                                                                                                                                                                                                                                                                                                                                                                                                                                                                                                                                                                                                                                                                                                                                                                                                                                                                                                                                                                                                                                                                                                                                                                                                                                                                                                                                                                                                                                                                                                                                                                                                                                                                                                                                                                                                                                                                                                                                                                              |
| lmage               | 0-25mm<br>0.001mm                                             | SHUMATT CONTRACTOR OF THE PARTY |
| Name                | Injector Orifice Plate's Thickness                            | 9-Grid Plastic Box                                                                                                                                                                                                                                                                                                                                                                                                                                                                                                                                                                                                                                                                                                                                                                                                                                                                                                                                                                                                                                                                                                                                                                                                                                                                                                                                                                                                                                                                                                                                                                                                                                                                                                                                                                                                                                                                                                                                                                                                                                                                                                             |
| Description         | Injector orifice plate's thickness range: 4.02mm   ✓ 4.108mm. | Prevent damage to the orifice plates during transportation                                                                                                                                                                                                                                                                                                                                                                                                                                                                                                                                                                                                                                                                                                                                                                                                                                                                                                                                                                                                                                                                                                                                                                                                                                                                                                                                                                                                                                                                                                                                                                                                                                                                                                                                                                                                                                                                                                                                                                                                                                                                     |
| No.                 | 5                                                             | 6                                                                                                                                                                                                                                                                                                                                                                                                                                                                                                                                                                                                                                                                                                                                                                                                                                                                                                                                                                                                                                                                                                                                                                                                                                                                                                                                                                                                                                                                                                                                                                                                                                                                                                                                                                                                                                                                                                                                                                                                                                                                                                                              |
| lmage               | SHUMATT                                                       | SHUMATT  (PILINATE)                                                                                                                                                                                                                                                                                                                                                                                                                                                                                                                                                                                                                                                                                                                                                                                                                                                                                                                                                                                                                                                                                                                                                                                                                                                                                                                                                                                                                                                                                                                                                                                                                                                                                                                                                                                                                                                                                                                                                                                                                                                                                                            |
| Name                | Neutral Injector Orifice Plate's Individual<br>Box            | Orifice Plate's 10pcs Packing Box                                                                                                                                                                                                                                                                                                                                                                                                                                                                                                                                                                                                                                                                                                                                                                                                                                                                                                                                                                                                                                                                                                                                                                                                                                                                                                                                                                                                                                                                                                                                                                                                                                                                                                                                                                                                                                                                                                                                                                                                                                                                                              |
| a. 10.100 a. 10.100 | all all all all all                                           | Liwei orifice plate's 10PCS plastic box to                                                                                                                                                                                                                                                                                                                                                                                                                                                                                                                                                                                                                                                                                                                                                                                                                                                                                                                                                                                                                                                                                                                                                                                                                                                                                                                                                                                                                                                                                                                                                                                                                                                                                                                                                                                                                                                                                                                                                                                                                                                                                     |
| Description         | Prevent damage to the orifice plates during transportation    | prevent damage to the orifice plates during transportation                                                                                                                                                                                                                                                                                                                                                                                                                                                                                                                                                                                                                                                                                                                                                                                                                                                                                                                                                                                                                                                                                                                                                                                                                                                                                                                                                                                                                                                                                                                                                                                                                                                                                                                                                                                                                                                                                                                                                                                                                                                                     |