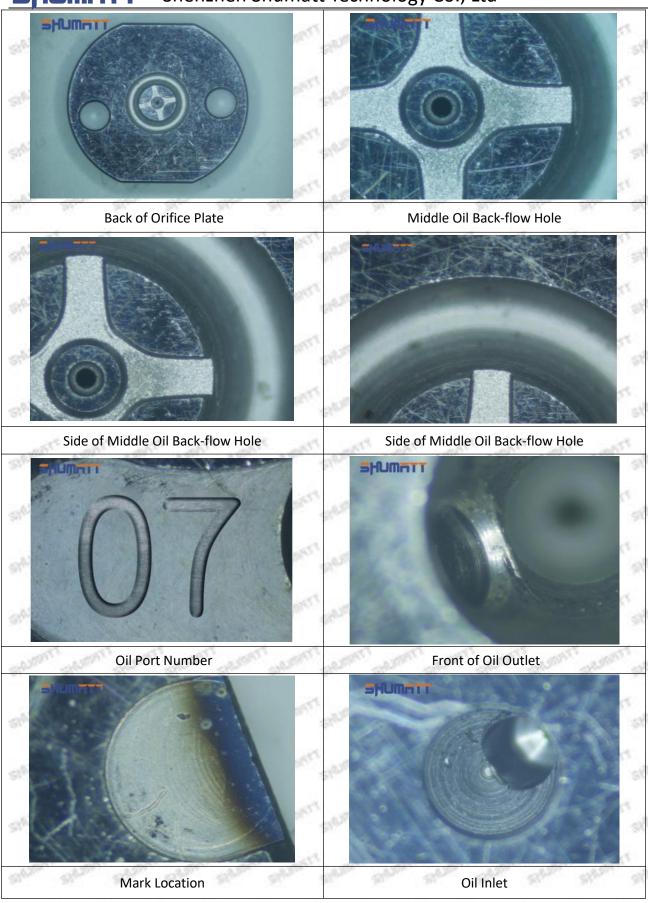

# (2) DCRI105830 Injector Orifice Plate 10# Customized Items

| No.                 | 1                                                             | 2                                                                                                                                                                                                                                                                                                                                                                                                                                                                                                                                                                                                                                                                                                                                                                                                                                                                                                                                                                                                                                                                                                                                                                                                                                                                                                                                                                                                                                                                                                                                                                                                                                                                                                                                                                                                                                                                                                                                                                                                                                                                                                                              |
|---------------------|---------------------------------------------------------------|--------------------------------------------------------------------------------------------------------------------------------------------------------------------------------------------------------------------------------------------------------------------------------------------------------------------------------------------------------------------------------------------------------------------------------------------------------------------------------------------------------------------------------------------------------------------------------------------------------------------------------------------------------------------------------------------------------------------------------------------------------------------------------------------------------------------------------------------------------------------------------------------------------------------------------------------------------------------------------------------------------------------------------------------------------------------------------------------------------------------------------------------------------------------------------------------------------------------------------------------------------------------------------------------------------------------------------------------------------------------------------------------------------------------------------------------------------------------------------------------------------------------------------------------------------------------------------------------------------------------------------------------------------------------------------------------------------------------------------------------------------------------------------------------------------------------------------------------------------------------------------------------------------------------------------------------------------------------------------------------------------------------------------------------------------------------------------------------------------------------------------|
| Image               | SHUMATT                                                       | SHUMATT A                                                                                                                                                                                                                                                                                                                                                                                                                                                                                                                                                                                                                                                                                                                                                                                                                                                                                                                                                                                                                                                                                                                                                                                                                                                                                                                                                                                                                                                                                                                                                                                                                                                                                                                                                                                                                                                                                                                                                                                                                                                                                                                      |
| Name                | Injector Orifice Plate's Front Lettering                      | Injector Orifice Plate's Side Lettering                                                                                                                                                                                                                                                                                                                                                                                                                                                                                                                                                                                                                                                                                                                                                                                                                                                                                                                                                                                                                                                                                                                                                                                                                                                                                                                                                                                                                                                                                                                                                                                                                                                                                                                                                                                                                                                                                                                                                                                                                                                                                        |
| Description         | Orifice plate part number: 10#                                | COUNTY COUNTY COUNTY COUNTY                                                                                                                                                                                                                                                                                                                                                                                                                                                                                                                                                                                                                                                                                                                                                                                                                                                                                                                                                                                                                                                                                                                                                                                                                                                                                                                                                                                                                                                                                                                                                                                                                                                                                                                                                                                                                                                                                                                                                                                                                                                                                                    |
| No.                 | 3                                                             | 4                                                                                                                                                                                                                                                                                                                                                                                                                                                                                                                                                                                                                                                                                                                                                                                                                                                                                                                                                                                                                                                                                                                                                                                                                                                                                                                                                                                                                                                                                                                                                                                                                                                                                                                                                                                                                                                                                                                                                                                                                                                                                                                              |
| lmage               | 0-25mm<br>0.001mm                                             | SHUMATT CONTRACTOR OF THE PARTY |
| Name                | Injector Orifice Plate's Thickness                            | 9-Grid Plastic Box                                                                                                                                                                                                                                                                                                                                                                                                                                                                                                                                                                                                                                                                                                                                                                                                                                                                                                                                                                                                                                                                                                                                                                                                                                                                                                                                                                                                                                                                                                                                                                                                                                                                                                                                                                                                                                                                                                                                                                                                                                                                                                             |
| Description         | Injector orifice plate's thickness range: 4.02mm   ✓ 4.108mm. | Prevent damage to the orifice plates during transportation                                                                                                                                                                                                                                                                                                                                                                                                                                                                                                                                                                                                                                                                                                                                                                                                                                                                                                                                                                                                                                                                                                                                                                                                                                                                                                                                                                                                                                                                                                                                                                                                                                                                                                                                                                                                                                                                                                                                                                                                                                                                     |
| No.                 | 5                                                             | 6                                                                                                                                                                                                                                                                                                                                                                                                                                                                                                                                                                                                                                                                                                                                                                                                                                                                                                                                                                                                                                                                                                                                                                                                                                                                                                                                                                                                                                                                                                                                                                                                                                                                                                                                                                                                                                                                                                                                                                                                                                                                                                                              |
| lmage               | SHUMATT                                                       | SHUMATT  (PILINATE)                                                                                                                                                                                                                                                                                                                                                                                                                                                                                                                                                                                                                                                                                                                                                                                                                                                                                                                                                                                                                                                                                                                                                                                                                                                                                                                                                                                                                                                                                                                                                                                                                                                                                                                                                                                                                                                                                                                                                                                                                                                                                                            |
| Name                | Neutral Injector Orifice Plate's Individual<br>Box            | Orifice Plate's 10pcs Packing Box                                                                                                                                                                                                                                                                                                                                                                                                                                                                                                                                                                                                                                                                                                                                                                                                                                                                                                                                                                                                                                                                                                                                                                                                                                                                                                                                                                                                                                                                                                                                                                                                                                                                                                                                                                                                                                                                                                                                                                                                                                                                                              |
| a. 10.100 a. 10.100 | all all all all all                                           | Liwei orifice plate's 10PCS plastic box to                                                                                                                                                                                                                                                                                                                                                                                                                                                                                                                                                                                                                                                                                                                                                                                                                                                                                                                                                                                                                                                                                                                                                                                                                                                                                                                                                                                                                                                                                                                                                                                                                                                                                                                                                                                                                                                                                                                                                                                                                                                                                     |
| Description         | Prevent damage to the orifice plates during transportation    | prevent damage to the orifice plates during transportation                                                                                                                                                                                                                                                                                                                                                                                                                                                                                                                                                                                                                                                                                                                                                                                                                                                                                                                                                                                                                                                                                                                                                                                                                                                                                                                                                                                                                                                                                                                                                                                                                                                                                                                                                                                                                                                                                                                                                                                                                                                                     |