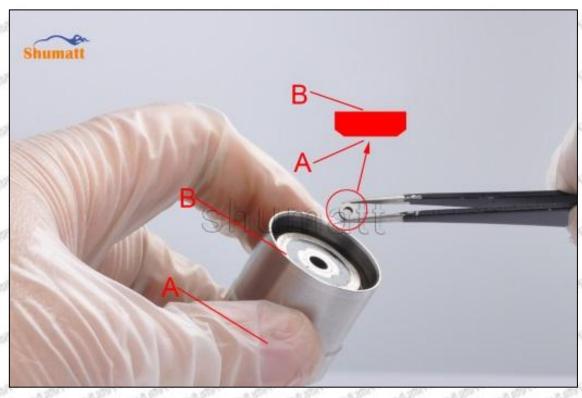

# (2) DCRI105830 Injector Orifice Plate 10# Customized Items

| No.                 | 1                                                             | 2                                                                                                                                                                                                                                                                                                                                                                                                                                                                                                                                                                                                                                                                                                                                                                                                                                                                                                                                                                                                                                                                                                                                                                                                                                                                                                                                                                                                                                                                                                                                                                                                                                                                                                                                                                                                                                                                                                                                                                                                                                                                                                                              |
|---------------------|---------------------------------------------------------------|--------------------------------------------------------------------------------------------------------------------------------------------------------------------------------------------------------------------------------------------------------------------------------------------------------------------------------------------------------------------------------------------------------------------------------------------------------------------------------------------------------------------------------------------------------------------------------------------------------------------------------------------------------------------------------------------------------------------------------------------------------------------------------------------------------------------------------------------------------------------------------------------------------------------------------------------------------------------------------------------------------------------------------------------------------------------------------------------------------------------------------------------------------------------------------------------------------------------------------------------------------------------------------------------------------------------------------------------------------------------------------------------------------------------------------------------------------------------------------------------------------------------------------------------------------------------------------------------------------------------------------------------------------------------------------------------------------------------------------------------------------------------------------------------------------------------------------------------------------------------------------------------------------------------------------------------------------------------------------------------------------------------------------------------------------------------------------------------------------------------------------|
| Image               | SHUMATT                                                       | SHUMATT A                                                                                                                                                                                                                                                                                                                                                                                                                                                                                                                                                                                                                                                                                                                                                                                                                                                                                                                                                                                                                                                                                                                                                                                                                                                                                                                                                                                                                                                                                                                                                                                                                                                                                                                                                                                                                                                                                                                                                                                                                                                                                                                      |
| Name                | Injector Orifice Plate's Front Lettering                      | Injector Orifice Plate's Side Lettering                                                                                                                                                                                                                                                                                                                                                                                                                                                                                                                                                                                                                                                                                                                                                                                                                                                                                                                                                                                                                                                                                                                                                                                                                                                                                                                                                                                                                                                                                                                                                                                                                                                                                                                                                                                                                                                                                                                                                                                                                                                                                        |
| Description         | Orifice plate part number: 10#                                | COUNTY COUNTY COUNTY COUNTY                                                                                                                                                                                                                                                                                                                                                                                                                                                                                                                                                                                                                                                                                                                                                                                                                                                                                                                                                                                                                                                                                                                                                                                                                                                                                                                                                                                                                                                                                                                                                                                                                                                                                                                                                                                                                                                                                                                                                                                                                                                                                                    |
| No.                 | 3                                                             | 4                                                                                                                                                                                                                                                                                                                                                                                                                                                                                                                                                                                                                                                                                                                                                                                                                                                                                                                                                                                                                                                                                                                                                                                                                                                                                                                                                                                                                                                                                                                                                                                                                                                                                                                                                                                                                                                                                                                                                                                                                                                                                                                              |
| lmage               | 0-25mm<br>0.001mm                                             | SHUMATT CONTRACTOR OF THE PARTY |
| Name                | Injector Orifice Plate's Thickness                            | 9-Grid Plastic Box                                                                                                                                                                                                                                                                                                                                                                                                                                                                                                                                                                                                                                                                                                                                                                                                                                                                                                                                                                                                                                                                                                                                                                                                                                                                                                                                                                                                                                                                                                                                                                                                                                                                                                                                                                                                                                                                                                                                                                                                                                                                                                             |
| Description         | Injector orifice plate's thickness range: 4.02mm   ✓ 4.108mm. | Prevent damage to the orifice plates during transportation                                                                                                                                                                                                                                                                                                                                                                                                                                                                                                                                                                                                                                                                                                                                                                                                                                                                                                                                                                                                                                                                                                                                                                                                                                                                                                                                                                                                                                                                                                                                                                                                                                                                                                                                                                                                                                                                                                                                                                                                                                                                     |
| No.                 | 5                                                             | 6                                                                                                                                                                                                                                                                                                                                                                                                                                                                                                                                                                                                                                                                                                                                                                                                                                                                                                                                                                                                                                                                                                                                                                                                                                                                                                                                                                                                                                                                                                                                                                                                                                                                                                                                                                                                                                                                                                                                                                                                                                                                                                                              |
| lmage               | SHUMATT                                                       | SHUMATT  (PILINATE)                                                                                                                                                                                                                                                                                                                                                                                                                                                                                                                                                                                                                                                                                                                                                                                                                                                                                                                                                                                                                                                                                                                                                                                                                                                                                                                                                                                                                                                                                                                                                                                                                                                                                                                                                                                                                                                                                                                                                                                                                                                                                                            |
| Name                | Neutral Injector Orifice Plate's Individual<br>Box            | Orifice Plate's 10pcs Packing Box                                                                                                                                                                                                                                                                                                                                                                                                                                                                                                                                                                                                                                                                                                                                                                                                                                                                                                                                                                                                                                                                                                                                                                                                                                                                                                                                                                                                                                                                                                                                                                                                                                                                                                                                                                                                                                                                                                                                                                                                                                                                                              |
| a. 10.100 a. 10.100 | all all all all all                                           | Liwei orifice plate's 10PCS plastic box to                                                                                                                                                                                                                                                                                                                                                                                                                                                                                                                                                                                                                                                                                                                                                                                                                                                                                                                                                                                                                                                                                                                                                                                                                                                                                                                                                                                                                                                                                                                                                                                                                                                                                                                                                                                                                                                                                                                                                                                                                                                                                     |
| Description         | Prevent damage to the orifice plates during transportation    | prevent damage to the orifice plates during transportation                                                                                                                                                                                                                                                                                                                                                                                                                                                                                                                                                                                                                                                                                                                                                                                                                                                                                                                                                                                                                                                                                                                                                                                                                                                                                                                                                                                                                                                                                                                                                                                                                                                                                                                                                                                                                                                                                                                                                                                                                                                                     |