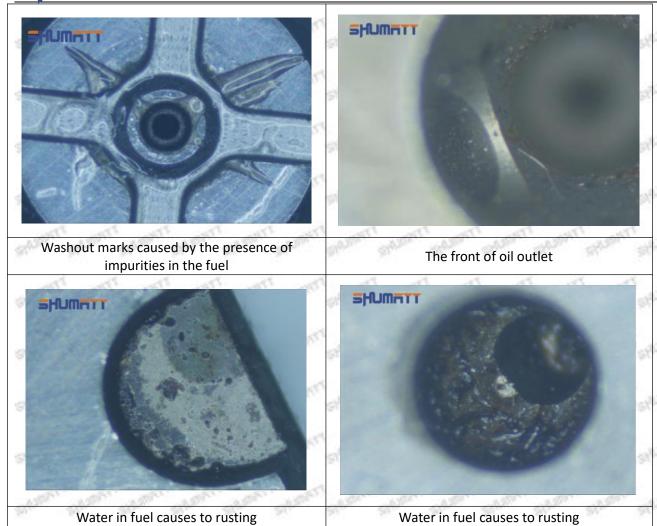

## (1) DCRI105830 Injector Orifice Plate 10# Testing

All DCRI105830 injector orifice plate 10# parts are subjected to A-hole flow test, Z-hole flow test, precision test, high temperature test, low temperature test, pressure test, leakage test, durability test, and various working condition tests.

## (2) DCRI105830 Injector Orifice Plate 10# Inspection

The factory inspection of DCRI105830 injector orifice plate 10# is undergone three inspections - full inspection, random inspection, and batch inspection. Different brands of test benches are used to test DCRI105830 injector orifice plate 10# for a total of no less than three times for factory inspection, and DCRI105830 injector orifice plate 10# installation testing environment are progressed in dust-free workshop.