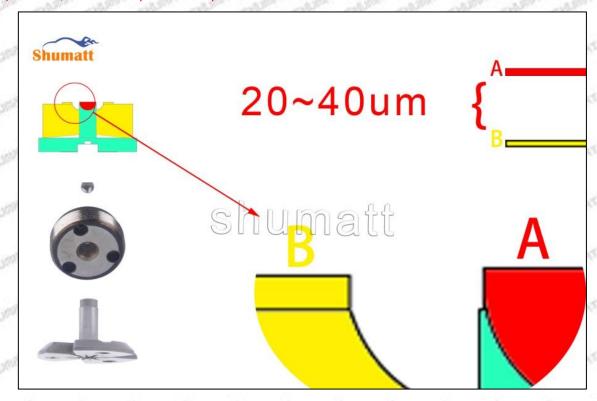

## 1.9.DCRI105830 Injector Orifice Plate 10# Thickness Measurement Methods

#### (1) Electronic Vernier Caliper

- Preparation: Clean all surfaces of the caliper with a dry soft cloth, please make sure there is a battery in the caliper before using it;
- 2. Press the OFF/ON button on the vernier caliper to turn on the caliper;
- 3. When you turn on the vernier caliper, sometimes there is data on the screen. This is because the caliper is not fully closed. You can roll the caliper with fingers to close it, and then press the ZERO button to return to zero;
- Put the orifice plate into the caliper and press it tightly by rolling the button;
- 5. After tightening, use the other hand to tighten the upper button of the caliper to prevent looseness from affecting the accuracy of the reading. Last read the data.

Mob/WhatsApp: +86 13410541523 Tel: +8675523215133

Email: ruby@shumatt.com Website: www.shumatt.com

Pic No.1

A Notice: When using the electronic vernier caliper, be sure to return on zero port, otherwise there will be a large error in the measurement results!