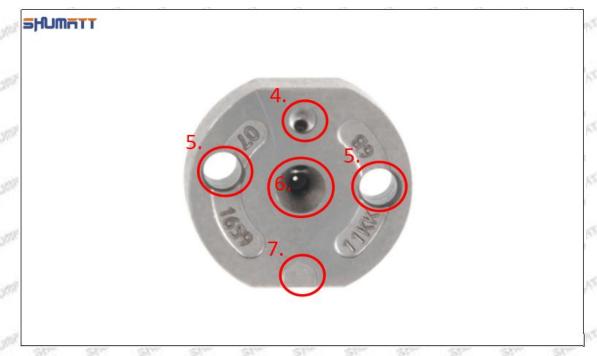

## (2) DCRI105830 Injector Orifice Plate 10# Part Number Common Writing

10#, 10, 295040-6830, 2950406830, 2950406830