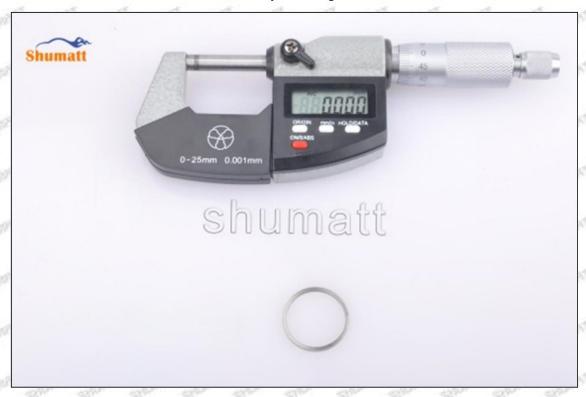

# (2) DCRI105830 Injector Orifice Plate 10# Customized Items

| No.                 | 1                                                             | 2                                                                                                                                                                                                                                                                                                                                                                                                                                                                                                                                                                                                                                                                                                                                                                                                                                                                                                                                                                                                                                                                                                                                                                                                                                                                                                                                                                                                                                                                                                                                                                                                                                                                                                                                                                                                                                                                                                                                                                                                                                                                                                                              |
|---------------------|---------------------------------------------------------------|--------------------------------------------------------------------------------------------------------------------------------------------------------------------------------------------------------------------------------------------------------------------------------------------------------------------------------------------------------------------------------------------------------------------------------------------------------------------------------------------------------------------------------------------------------------------------------------------------------------------------------------------------------------------------------------------------------------------------------------------------------------------------------------------------------------------------------------------------------------------------------------------------------------------------------------------------------------------------------------------------------------------------------------------------------------------------------------------------------------------------------------------------------------------------------------------------------------------------------------------------------------------------------------------------------------------------------------------------------------------------------------------------------------------------------------------------------------------------------------------------------------------------------------------------------------------------------------------------------------------------------------------------------------------------------------------------------------------------------------------------------------------------------------------------------------------------------------------------------------------------------------------------------------------------------------------------------------------------------------------------------------------------------------------------------------------------------------------------------------------------------|
| Image               | SHUMATT                                                       | SHUMATT A                                                                                                                                                                                                                                                                                                                                                                                                                                                                                                                                                                                                                                                                                                                                                                                                                                                                                                                                                                                                                                                                                                                                                                                                                                                                                                                                                                                                                                                                                                                                                                                                                                                                                                                                                                                                                                                                                                                                                                                                                                                                                                                      |
| Name                | Injector Orifice Plate's Front Lettering                      | Injector Orifice Plate's Side Lettering                                                                                                                                                                                                                                                                                                                                                                                                                                                                                                                                                                                                                                                                                                                                                                                                                                                                                                                                                                                                                                                                                                                                                                                                                                                                                                                                                                                                                                                                                                                                                                                                                                                                                                                                                                                                                                                                                                                                                                                                                                                                                        |
| Description         | Orifice plate part number: 10#                                | COUNTY COUNTY COUNTY COUNTY                                                                                                                                                                                                                                                                                                                                                                                                                                                                                                                                                                                                                                                                                                                                                                                                                                                                                                                                                                                                                                                                                                                                                                                                                                                                                                                                                                                                                                                                                                                                                                                                                                                                                                                                                                                                                                                                                                                                                                                                                                                                                                    |
| No.                 | 3                                                             | 4                                                                                                                                                                                                                                                                                                                                                                                                                                                                                                                                                                                                                                                                                                                                                                                                                                                                                                                                                                                                                                                                                                                                                                                                                                                                                                                                                                                                                                                                                                                                                                                                                                                                                                                                                                                                                                                                                                                                                                                                                                                                                                                              |
| lmage               | 0-25mm<br>0.001mm                                             | SHUMATT CONTRACTOR OF THE PARTY |
| Name                | Injector Orifice Plate's Thickness                            | 9-Grid Plastic Box                                                                                                                                                                                                                                                                                                                                                                                                                                                                                                                                                                                                                                                                                                                                                                                                                                                                                                                                                                                                                                                                                                                                                                                                                                                                                                                                                                                                                                                                                                                                                                                                                                                                                                                                                                                                                                                                                                                                                                                                                                                                                                             |
| Description         | Injector orifice plate's thickness range: 4.02mm   ✓ 4.108mm. | Prevent damage to the orifice plates during transportation                                                                                                                                                                                                                                                                                                                                                                                                                                                                                                                                                                                                                                                                                                                                                                                                                                                                                                                                                                                                                                                                                                                                                                                                                                                                                                                                                                                                                                                                                                                                                                                                                                                                                                                                                                                                                                                                                                                                                                                                                                                                     |
| No.                 | 5                                                             | 6                                                                                                                                                                                                                                                                                                                                                                                                                                                                                                                                                                                                                                                                                                                                                                                                                                                                                                                                                                                                                                                                                                                                                                                                                                                                                                                                                                                                                                                                                                                                                                                                                                                                                                                                                                                                                                                                                                                                                                                                                                                                                                                              |
| lmage               | SHUMATT                                                       | SHUMATT  (PILINATE)                                                                                                                                                                                                                                                                                                                                                                                                                                                                                                                                                                                                                                                                                                                                                                                                                                                                                                                                                                                                                                                                                                                                                                                                                                                                                                                                                                                                                                                                                                                                                                                                                                                                                                                                                                                                                                                                                                                                                                                                                                                                                                            |
| Name                | Neutral Injector Orifice Plate's Individual<br>Box            | Orifice Plate's 10pcs Packing Box                                                                                                                                                                                                                                                                                                                                                                                                                                                                                                                                                                                                                                                                                                                                                                                                                                                                                                                                                                                                                                                                                                                                                                                                                                                                                                                                                                                                                                                                                                                                                                                                                                                                                                                                                                                                                                                                                                                                                                                                                                                                                              |
| a. 10.100 a. 10.100 | all all all all all                                           | Liwei orifice plate's 10PCS plastic box to                                                                                                                                                                                                                                                                                                                                                                                                                                                                                                                                                                                                                                                                                                                                                                                                                                                                                                                                                                                                                                                                                                                                                                                                                                                                                                                                                                                                                                                                                                                                                                                                                                                                                                                                                                                                                                                                                                                                                                                                                                                                                     |
| Description         | Prevent damage to the orifice plates during transportation    | prevent damage to the orifice plates during transportation                                                                                                                                                                                                                                                                                                                                                                                                                                                                                                                                                                                                                                                                                                                                                                                                                                                                                                                                                                                                                                                                                                                                                                                                                                                                                                                                                                                                                                                                                                                                                                                                                                                                                                                                                                                                                                                                                                                                                                                                                                                                     |