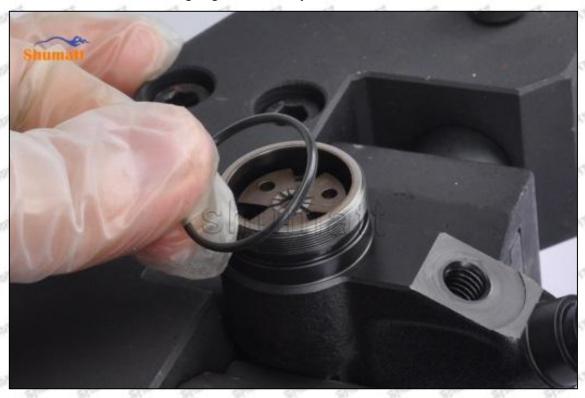

## (1) DCRI105830 Injector Orifice Plate 10# Testing

All DCRI105830 injector orifice plate 10# parts are subjected to A-hole flow test, Z-hole flow test, precision test, high temperature test, low temperature test, pressure test, leakage test, durability test, and various working condition tests.

## (2) DCRI105830 Injector Orifice Plate 10# Inspection

The factory inspection of DCRI105830 injector orifice plate 10# is undergone three inspections - full inspection, random inspection, and batch inspection. Different brands of test benches are used to test DCRI105830 injector orifice plate 10# for a total of no less than three times for factory inspection, and DCRI105830 injector orifice plate 10# installation testing environment are progressed in dust-free workshop.