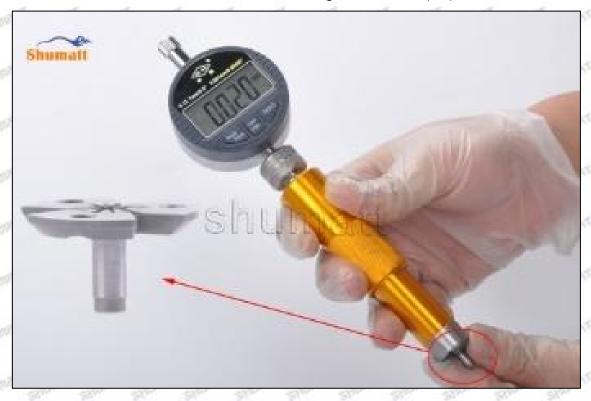

## (2) Electronic Digital Display Micrometer

1. Preparation: Clean all surfaces of the caliper with a dry soft cloth, please make sure there is a battery in the caliper before using it;

#### 2. Use of ON/OFF ZERO function key:

In the "off "state, short press the ON/OFF ZERO function key to start up, the micrometer is in the metric reading (shown on the right of the display "mm") mode and display the set value. If there is no set value, the initial value is displayed as "0".