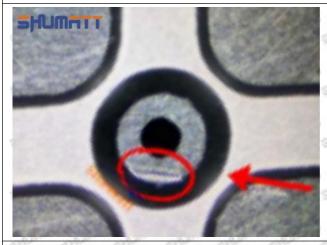

## (1) DCRI105830 Injector Orifice Plate 10# Testing

All DCRI105830 injector orifice plate 10# parts are subjected to A-hole flow test, Z-hole flow test, precision test, high temperature test, low temperature test, pressure test, leakage test, durability test, and various working condition tests.

## (2) DCRI105830 Injector Orifice Plate 10# Inspection

The factory inspection of DCRI105830 injector orifice plate 10# is undergone three inspections - full inspection, random inspection, and batch inspection. Different brands of test benches are used to test DCRI105830 injector orifice plate 10# for a total of no less than three times for factory inspection, and DCRI105830 injector orifice plate 10# installation testing environment are progressed in dust-free workshop.