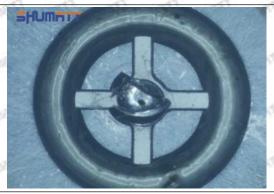

## (2) DCRI105830 Injector Orifice Plate 10# Inspection

The factory inspection of DCRI105830 injector orifice plate 10# is undergone three inspections - full inspection, random inspection, and batch inspection. Different brands of test benches are used to test DCRI105830 injector orifice plate 10# for a total of no less than three times for factory inspection, and DCRI105830 injector orifice plate 10# installation testing environment are progressed in dust-free workshop.