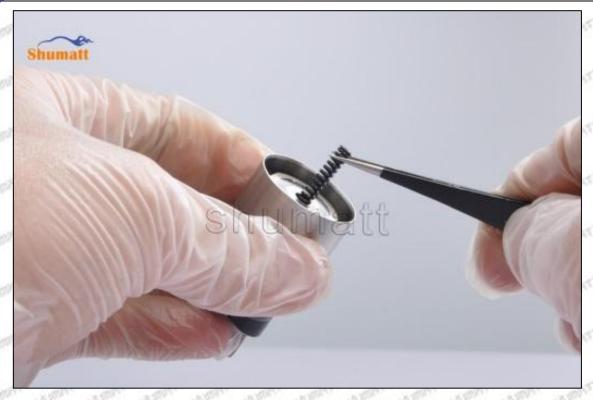

## (1) DCRI105830 Injector Orifice Plate 10# Testing

All DCRI105830 injector orifice plate 10# parts are subjected to A-hole flow test, Z-hole flow test, precision test, high temperature test, low temperature test, pressure test, leakage test, durability test, and various working condition tests.

## (2) DCRI105830 Injector Orifice Plate 10# Inspection

The factory inspection of DCRI105830 injector orifice plate 10# is undergone three inspections - full inspection, random inspection, and batch inspection. Different brands of test benches are used to test DCRI105830 injector orifice plate 10# for a total of no less than three times for factory inspection, and DCRI105830 injector orifice plate 10# installation testing environment are progressed in dust-free workshop.