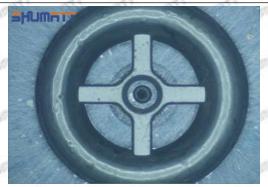

## (2) DCRI105830 Injector Orifice Plate 10# Inspection

The factory inspection of DCRI105830 injector orifice plate 10# is undergone three inspections - full inspection, random inspection, and batch inspection. Different brands of test benches are used to test DCRI105830 injector orifice plate 10# for a total of no less than three times for factory inspection, and DCRI105830 injector orifice plate 10# installation testing environment are progressed in dust-free workshop.