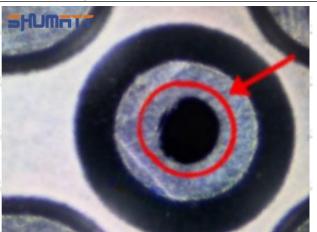

## (1) DCRI105830 Injector Orifice Plate 10# Testing

All DCRI105830 injector orifice plate 10# parts are subjected to A-hole flow test, Z-hole flow test, precision test, high temperature test, low temperature test, pressure test, leakage test, durability test, and various working condition tests.

## (2) DCRI105830 Injector Orifice Plate 10# Inspection

The factory inspection of DCRI105830 injector orifice plate 10# is undergone three inspections - full inspection, random inspection, and batch inspection. Different brands of test benches are used to test DCRI105830 injector orifice plate 10# for a total of no less than three times for factory inspection, and DCRI105830 injector orifice plate 10# installation testing environment are progressed in dust-free workshop.