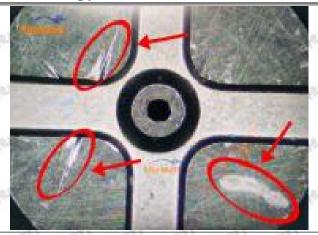

## (1) DCRI105830 Injector Orifice Plate 10# Testing

All DCRI105830 injector orifice plate 10# parts are subjected to A-hole flow test, Z-hole flow test, precision test, high temperature test, low temperature test, pressure test, leakage test, durability test, and various working condition tests.

## (2) DCRI105830 Injector Orifice Plate 10# Inspection

The factory inspection of DCRI105830 injector orifice plate 10# is undergone three inspections - full inspection, random inspection, and batch inspection. Different brands of test benches are used to test DCRI105830 injector orifice plate 10# for a total of no less than three times for factory inspection, and DCRI105830 injector orifice plate 10# installation testing environment are progressed in dust-free workshop.