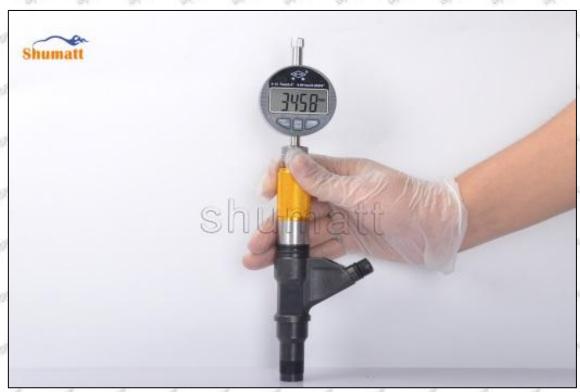

#### (3) . DCRI105830 Injector Orifice Plate 10# Out of Warranty Coverage

The DCRI105830 injector orifice plate 10# is artificially damaged due to assembly errors during the process of assembling.

Mob/WhatsApp: +86 13410541523 Tel: +8675523215133

Email: ruby@shumatt.com Website: www.shumatt.com

The warranty period has expired.

DCRI105830 injector orifice plate 10# failure caused by high temperature, high pressure, humidity, rain and snow, saline-alkali land, earthquake, and used in abnormal environment.