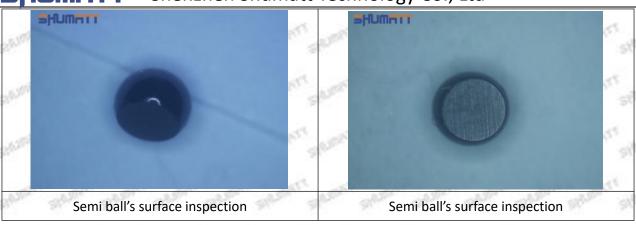

## (1) DCRI105830 Injector Orifice Plate 10# Testing

All DCRI105830 injector orifice plate 10# parts are subjected to A-hole flow test, Z-hole flow test, precision test, high temperature test, low temperature test, pressure test, leakage test, durability test, and various working condition tests.

## (2) DCRI105830 Injector Orifice Plate 10# Inspection

The factory inspection of DCRI105830 injector orifice plate 10# is undergone three inspections - full inspection, random inspection, and batch inspection. Different brands of test benches are used to test DCRI105830 injector orifice plate 10# for a total of no less than three times for factory inspection, and DCRI105830 injector orifice plate 10# installation testing environment are progressed in dust-free workshop.