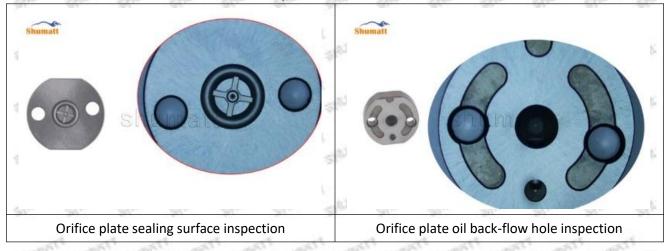

## (1) DCRI105830 Injector Orifice Plate 10# Testing

All DCRI105830 injector orifice plate 10# parts are subjected to A-hole flow test, Z-hole flow test, precision test, high temperature test, low temperature test, pressure test, leakage test, durability test, and various working condition tests.

## (2) DCRI105830 Injector Orifice Plate 10# Inspection

The factory inspection of DCRI105830 injector orifice plate 10# is undergone three inspections - full inspection, random inspection, and batch inspection. Different brands of test benches are used to test DCRI105830 injector orifice plate 10# for a total of no less than three times for factory inspection, and DCRI105830 injector orifice plate 10# installation testing environment are progressed in dust-free workshop.