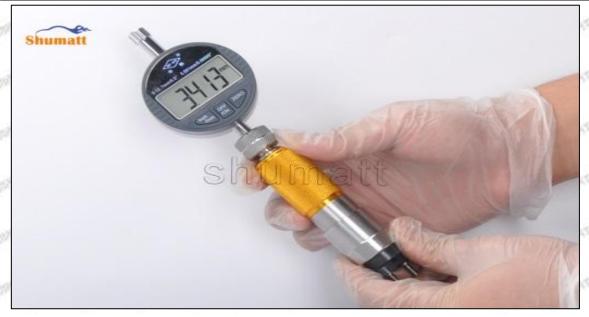

#### (3) . DCRI105830 Injector Orifice Plate 10# Out of Warranty Coverage

The DCRI105830 injector orifice plate 10# is artificially damaged due to assembly errors during the process of assembling.

Mob/WhatsApp: +86 13410541523 Tel: +8675523215133

Email: ruby@shumatt.com Website: www.shumatt.com

The warranty period has expired.

DCRI105830 injector orifice plate 10# failure caused by high temperature, high pressure, humidity, rain and snow, saline-alkali land, earthquake, and used in abnormal environment.