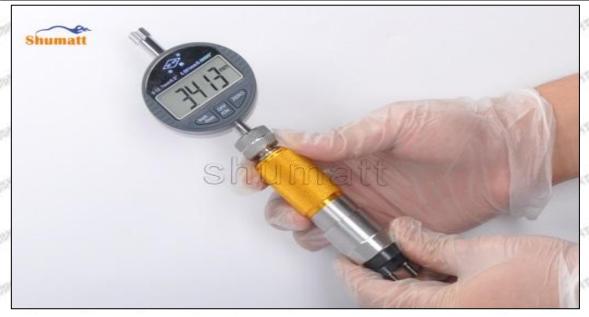

## 1.9.RE532216 Injector Orifice Plate 04# Thickness Measurement Methods

## (2) Electronic Digital Display Micrometer

1. Preparation: Clean all surfaces of the caliper with a dry soft cloth, please make sure there is a battery in the caliper before using it;