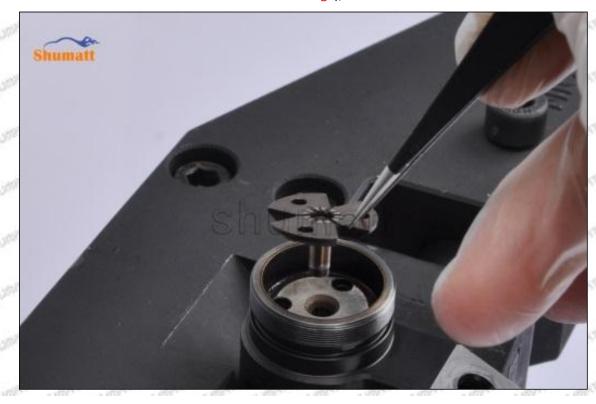

## 2.3.RE532216 Injector Orifice Plate 04# Installation Steps

(1) Before install RE532216 injector orifice plate 04#, clean it in an ultrasonic cleaning machine for 3-5 minutes so that to make the dirt, anti-rust oil oxide, paraffin base, naphthenic base, intermediate base, salt, lead naphthenate, zinc naphthenate, sodium petroleum sulfonate, barium petroleum sulfonate, calcium petroleum sulfonate, tallow diamine trioleate and rosin amine shedding fall off.

Mob/WhatsApp: +86 13410541523 Tel: +8675523215133

Email: ruby@shumatt.com

© 2022 Shenzhen Shumatt Technology Co., Ltd

- (2) Use compressed air to clean up the cleaning fluid attached to the surface of the cleaned orifice plate to meet the use standard.
- (3) When installing the orifice plate, install it according to the oil hole A on the orifice plate, and match A, B, C on the orifice plate with A, B, C on the injector house. See as Pic No. 1