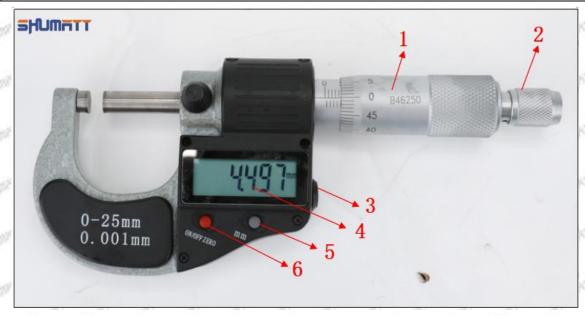

## (2) Electronic Digital Display Micrometer

## Technical Parameters

1. Range: 0-25mm,25-50mm,50-75mm,75-100mm

2. Resolution: 0.001mm

3. Power: Voltage 1.5V button battery 4. Working Temperature: 0 \sim +40 °C 5. Storage Temperature: -20 \sim +70 °C 6. Environment Humidity: ≤80%

Parts' Name

Mob/WhatsApp: +86 13410541523 Tel: +8675523215133 Email: ruby@shumatt.com

© 2022 Shenzhen Shumatt Technology Co., Ltd

Pic No.2

| 1: Micro-tube                  | 2:Ratchet Force         | 3: Data Output               | 4: Display    | 5: mm Function        |
|--------------------------------|-------------------------|------------------------------|---------------|-----------------------|
|                                | Measuring Device        | Port                         | Screen        | Key                   |
| 6: ON/OFF ZERO<br>Function Key | AND THE PARTY TRANSPORT | TO DESCRIPTION OF THE PARTY. | AND THE PARTY | ADDRESS THE PARTY THE |