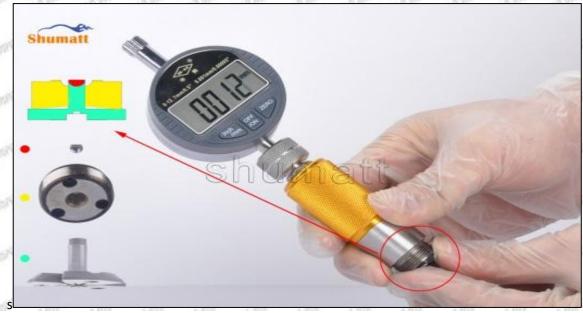

## 1.9.RE532216 Injector Orifice Plate 04# Thickness Measurement Methods

#### (1) Electronic Vernier Caliper

- Preparation: Clean all surfaces of the caliper with a dry soft cloth, please make sure there is a battery in the caliper before using it;
- 2. Press the OFF/ON button on the vernier caliper to turn on the caliper;
- 3. When you turn on the vernier caliper, sometimes there is data on the screen. This is because the caliper is not fully closed. You can roll the caliper with fingers to close it, and then press the ZERO button to return to zero;
- Put the orifice plate into the caliper and press it tightly by rolling the button;
- 5. After tightening, use the other hand to tighten the upper button of the caliper to prevent looseness from affecting the accuracy of the reading. Last read the data.

## (2) Electronic Digital Display Micrometer

1. Preparation: Clean all surfaces of the caliper with a dry soft cloth, please make sure there is a battery in the caliper before using it;