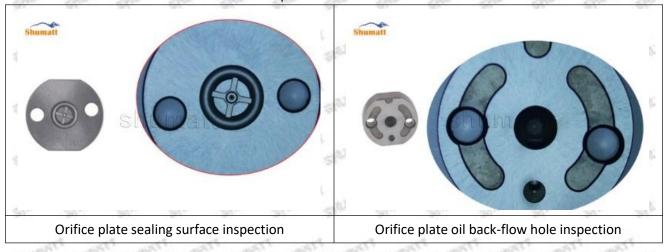

#### 2.1.RE532216 Injector Orifice Plate 04# Inspection and Semi Ball Inspection

(1) Magnify 500 times under the microscope to check whether there is indentation on the sealing surface and the oil outlet hole of the orifice plate, check whether there is wear, scratch, damage, rust, depression, semicircle in the center hole of the orifice plate.

# Shenzhen Shumatt Technology Co., Ltd

Orifice plate center deviation inspection

There is indentation on the side, the orifice plate needs to be replaced

There is indentation in the middle oil back-flow hole, the orifice plate needs to be replaced

The middle oil back-flow hole is semicircular, the orifice plate needs to be replaced

Website: www.shumatt.com

⚠ The blockage of the oil back-flow hole will cause small volume of the oil return, and the oil will not be injected.