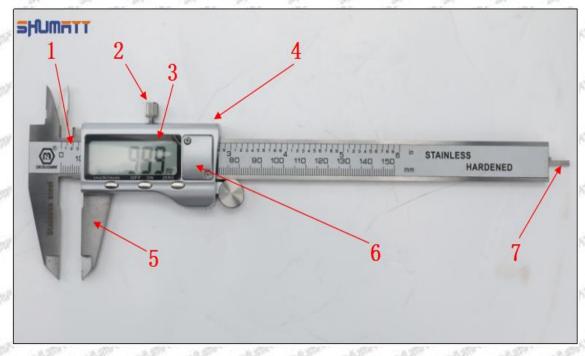

## Parts' Name

Pic No.1

| 1: Caliper Body     | 2: Caliper Frame<br>Fastening Screw | 3: LCD       | 4: Data Output Port |
|---------------------|-------------------------------------|--------------|---------------------|
| 5: Data Output Port | 6: Battery Cover                    | 7: Depth Bar | /                   |