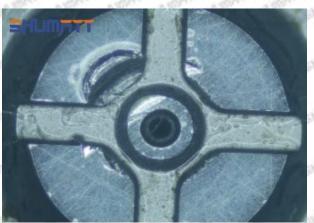

#### 2.1.RE532216 Injector Orifice Plate 04# Inspection and Semi Ball Inspection

(1) Magnify 500 times under the microscope to check whether there is indentation on the sealing surface and the oil outlet hole of the orifice plate, check whether there is wear, scratch, damage, rust, depression, semicircle in the center hole of the orifice plate.

# Shenzhen Shumatt Technology Co., Ltd

Orifice plate center deviation inspection

There is indentation on the side, the orifice plate needs to be replaced

There is indentation in the middle oil back-flow hole, the orifice plate needs to be replaced

The middle oil back-flow hole is semicircular, the orifice plate needs to be replaced

Website: www.shumatt.com

⚠ The blockage of the oil back-flow hole will cause small volume of the oil return, and the oil will not be injected.