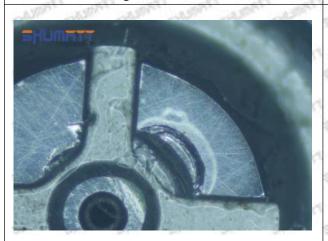

# (2) Moderate Damaged

Wear marks on edge

The misalignment of the semi ball causes damage to the orifice plate when installing it

The wear of the middle oil back-flow hole causes gap between semi ball and orifice plate, and causes the orifice plate to be washed out by high-pressure oil

## (3) Highly Damaged

Obvious Wear marks on edge

The misalignment of the semi ball causes damage to the orifice plate when installing it

Mob/WhatsApp: +86 13410541523

Email: <a href="mailto:ruby@shumatt.com">ruby@shumatt.com</a>

# Shenzhen Shumatt Technology Co., Ltd

The wear of the middle oil back-flow hole causes gap between semi ball and orifice plate, and causes the orifice plate to be washed out by high-pressure oil

/