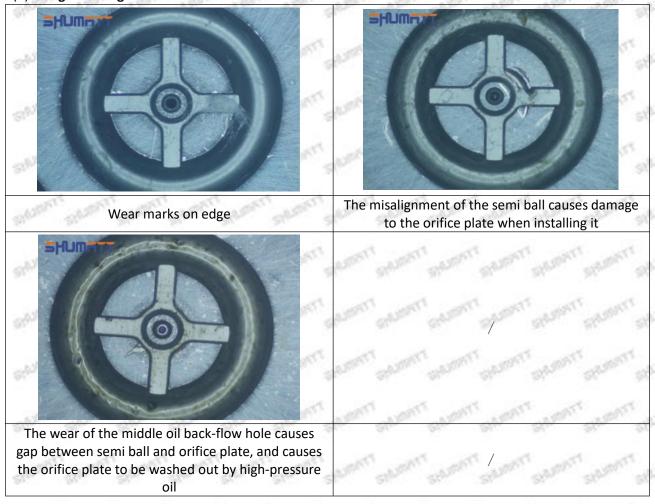

# (2) Moderate Damaged

Wear marks on edge

The misalignment of the semi ball causes damage to the orifice plate when installing it

The wear of the middle oil back-flow hole causes gap between semi ball and orifice plate, and causes the orifice plate to be washed out by high-pressure oil