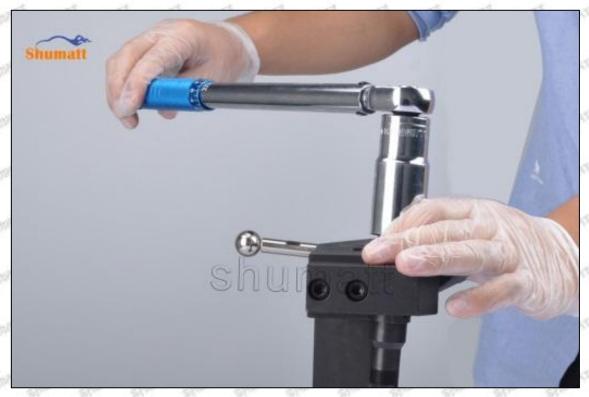

## 2.3.RE532216 Injector Orifice Plate 04# Installation Steps

(1) Before install RE532216 injector orifice plate 04#, clean it in an ultrasonic cleaning machine for 3-5 minutes so that to make the dirt, anti-rust oil oxide, paraffin base, naphthenic base, intermediate base, salt, lead naphthenate, zinc naphthenate, sodium petroleum sulfonate, barium petroleum sulfonate, calcium petroleum sulfonate, tallow diamine trioleate and rosin amine shedding fall off.