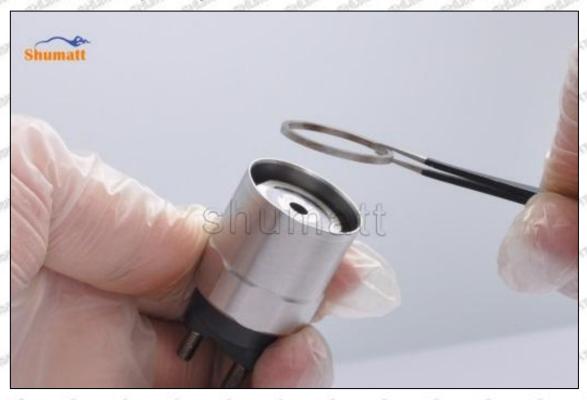

## 2.3.RE532216 Injector Orifice Plate 04# Installation Steps

(1) Before install RE532216 injector orifice plate 04#, clean it in an ultrasonic cleaning machine for 3-5 minutes so that to make the dirt, anti-rust oil oxide, paraffin base, naphthenic base, intermediate base, salt, lead naphthenate, zinc naphthenate, sodium petroleum sulfonate, barium petroleum sulfonate, calcium petroleum sulfonate, tallow diamine trioleate and rosin amine shedding fall off.