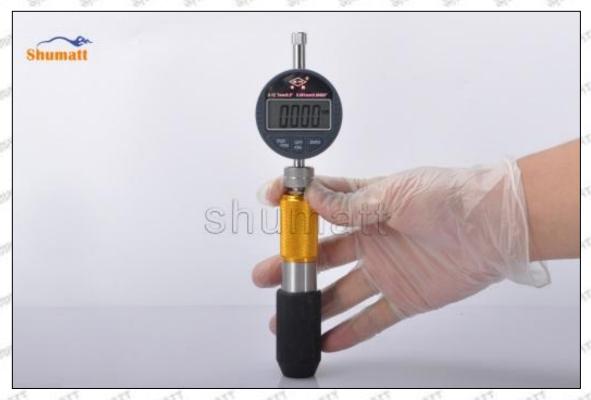

## (2) Electronic Digital Display Micrometer

## Technical Parameters

1. Range: 0-25mm,25-50mm,50-75mm,75-100mm

2. Resolution: 0.001mm

3. Power: Voltage 1.5V button battery 4. Working Temperature: 0 \sim +40 °C 5. Storage Temperature: -20 \sim +70 °C 6. Environment Humidity: ≤80%

Parts' Name

Mob/WhatsApp: +86 13410541523 Tel: +8675523215133 Email: ruby@shumatt.com

© 2022 Shenzhen Shumatt Technology Co., Ltd

Pic No.2

| 1: Micro-tube                  | 2:Ratchet Force         | 3: Data Output               | 4: Display    | 5: mm Function        |
|--------------------------------|-------------------------|------------------------------|---------------|-----------------------|
|                                | Measuring Device        | Port                         | Screen        | Key                   |
| 6: ON/OFF ZERO<br>Function Key | AND THE PARTY TRANSPORT | TO DESCRIPTION OF THE PARTY. | AND THE PARTY | ADDRESS THE PARTY THE |