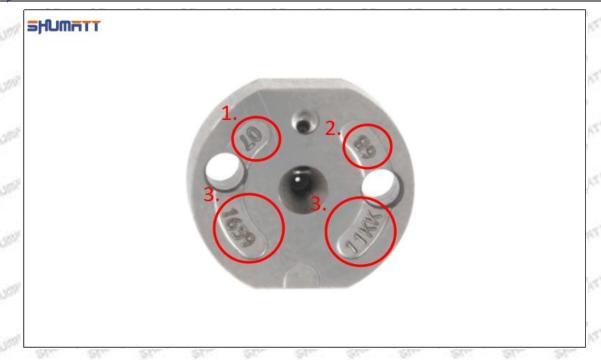

#### (1) Orifice Plate's Lettering

Mob/WhatsApp: +86 13410541523 Tel: +8675523215133

Email: <a href="mailto:ruby@shumatt.com">ruby@shumatt.com</a>

© 2022 Shenzhen Shumatt Technology Co., Ltd

Pic No. 1

| 1: Oil Port Number | 2: Grade Recognition Number | 3: Manufacture Number | 177 Last 1 |
|--------------------|-----------------------------|-----------------------|------------|