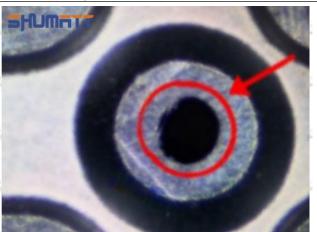

# Shenzhen Shumatt Technology Co., Ltd

Orifice plate center deviation inspection

There is indentation on the side, the orifice plate needs to be replaced

There is indentation in the middle oil back-flow hole, the orifice plate needs to be replaced

The middle oil back-flow hole is semicircular, the orifice plate needs to be replaced

Website: www.shumatt.com

⚠ The blockage of the oil back-flow hole will cause small volume of the oil return, and the oil will not be injected.