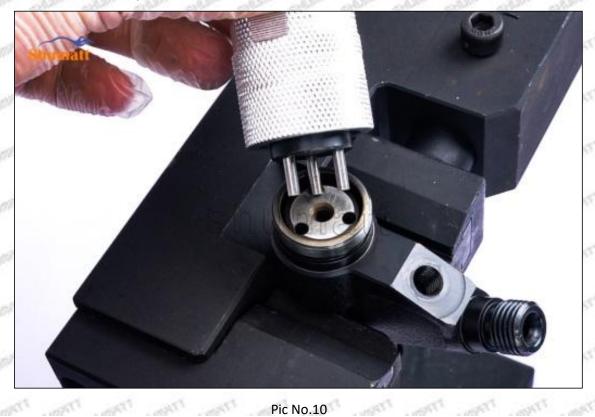

## 2.3.RE532216 Injector Orifice Plate 04# Installation Steps

(1) Before install RE532216 injector orifice plate 04#, clean it in an ultrasonic cleaning machine for 3-5 minutes so that to make the dirt, anti-rust oil oxide, paraffin base, naphthenic base, intermediate base, salt, lead naphthenate, zinc naphthenate, sodium petroleum sulfonate, barium petroleum sulfonate, calcium petroleum sulfonate, tallow diamine trioleate and rosin amine shedding fall off.