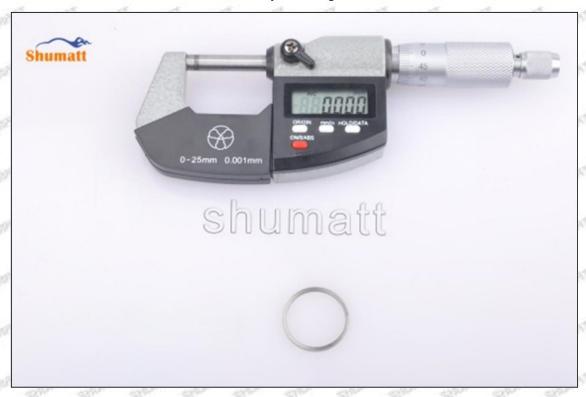

## 1.9.RE532216 Injector Orifice Plate 04# Thickness Measurement Methods

#### (1) Electronic Vernier Caliper

- Preparation: Clean all surfaces of the caliper with a dry soft cloth, please make sure there is a battery in the caliper before using it;
- 2. Press the OFF/ON button on the vernier caliper to turn on the caliper;
- 3. When you turn on the vernier caliper, sometimes there is data on the screen. This is because the caliper is not fully closed. You can roll the caliper with fingers to close it, and then press the ZERO button to return to zero;
- Put the orifice plate into the caliper and press it tightly by rolling the button;
- 5. After tightening, use the other hand to tighten the upper button of the caliper to prevent looseness from affecting the accuracy of the reading. Last read the data.

Mob/WhatsApp: +86 13410541523 Tel: +8675523215133

Email: ruby@shumatt.com Website: www.shumatt.com

Pic No.1

A Notice: When using the electronic vernier caliper, be sure to return on zero port, otherwise there will be a large error in the measurement results!