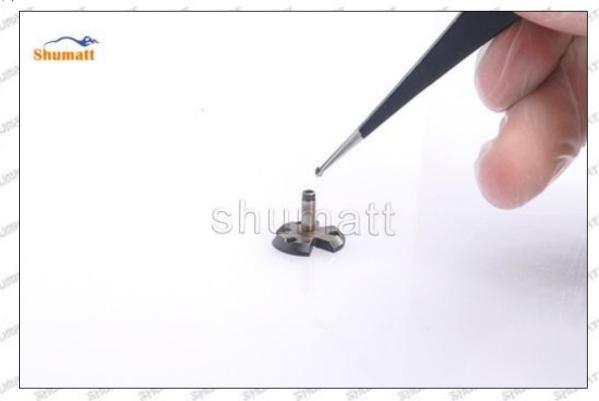

## 2.3.RE532216 Injector Orifice Plate 04# Installation Steps

(1) Before install RE532216 injector orifice plate 04#, clean it in an ultrasonic cleaning machine for 3-5 minutes so that to make the dirt, anti-rust oil oxide, paraffin base, naphthenic base, intermediate base, salt, lead naphthenate, zinc naphthenate, sodium petroleum sulfonate, barium petroleum sulfonate, calcium petroleum sulfonate, tallow diamine trioleate and rosin amine shedding fall off.

Mob/WhatsApp: +86 13410541523 Tel: +8675523215133

Email: ruby@shumatt.com

© 2022 Shenzhen Shumatt Technology Co., Ltd

- (2) Use compressed air to clean up the cleaning fluid attached to the surface of the cleaned orifice plate to meet the use standard.
- (3) When installing the orifice plate, install it according to the oil hole A on the orifice plate, and match A, B, C on the orifice plate with A, B, C on the injector house. See as Pic No. 1