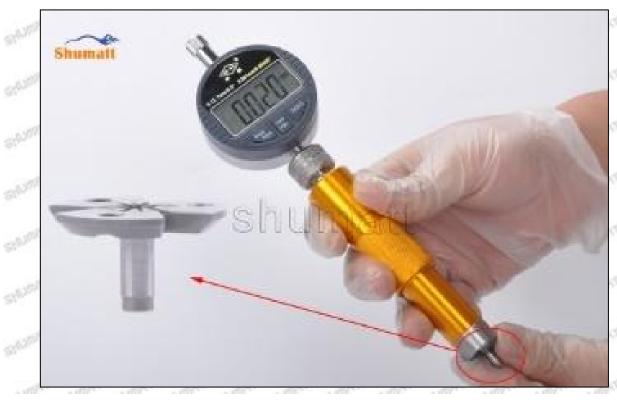

## 1.9.RE532216 Injector Orifice Plate 04# Thickness Measurement Methods

#### (1) Electronic Vernier Caliper

- Preparation: Clean all surfaces of the caliper with a dry soft cloth, please make sure there is a battery in the caliper before using it;
- 2. Press the OFF/ON button on the vernier caliper to turn on the caliper;
- 3. When you turn on the vernier caliper, sometimes there is data on the screen. This is because the caliper is not fully closed. You can roll the caliper with fingers to close it, and then press the ZERO button to return to zero;
- Put the orifice plate into the caliper and press it tightly by rolling the button;
- 5. After tightening, use the other hand to tighten the upper button of the caliper to prevent looseness from affecting the accuracy of the reading. Last read the data.

Mob/WhatsApp: +86 13410541523 Tel: +8675523215133

Email: ruby@shumatt.com Website: www.shumatt.com

Pic No.1

A Notice: When using the electronic vernier caliper, be sure to return on zero port, otherwise there will be a large error in the measurement results!