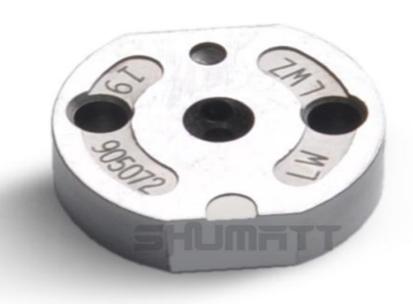

### 1.1. RE532216 Injector Orifice Plate 04# Basic Information

| Title | China made new RE532216 fuel Injector Orifice Plate's 04# |
|-------|-----------------------------------------------------------|
| SKU1  | G1Z11000000004                                            |
| SKU2  | G1F22950400400                                            |
| SKU3  | G1L32950400400                                            |
| SKU4  | G1N12950400400                                            |
| SKU5  | G1Z172950400400                                           |

## (2) RE532216 Injector Orifice Plate 04# Part Number Common Writing

04#, 4#, 04, 4, 295040-6770, 2950406770, 2950406770