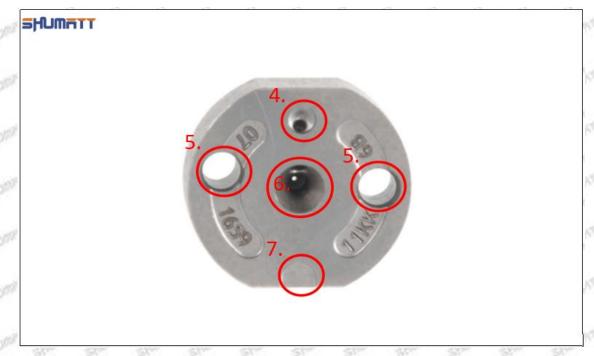

# (2) Orifice Plate's Structure

Pic No. 2

| 4: Oil Inlet      | 5: Stabilizing Pin   | 6: Front of Oil | 7: Mark Location |
|-------------------|----------------------|-----------------|------------------|
| Story Story Story | 21/20 21/20 21/20 21 | Back-flow Hole  | 24gm 24gm 24g    |