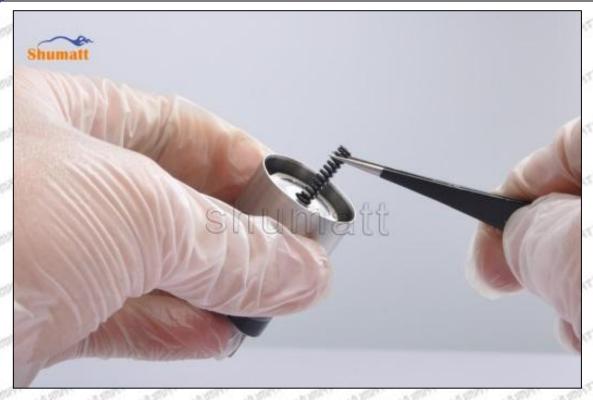

## 2.3.RE532216 Injector Orifice Plate 04# Installation Steps

(1) Before install RE532216 injector orifice plate 04#, clean it in an ultrasonic cleaning machine for 3-5 minutes so that to make the dirt, anti-rust oil oxide, paraffin base, naphthenic base, intermediate base, salt, lead naphthenate, zinc naphthenate, sodium petroleum sulfonate, barium petroleum sulfonate, calcium petroleum sulfonate, tallow diamine trioleate and rosin amine shedding fall off.