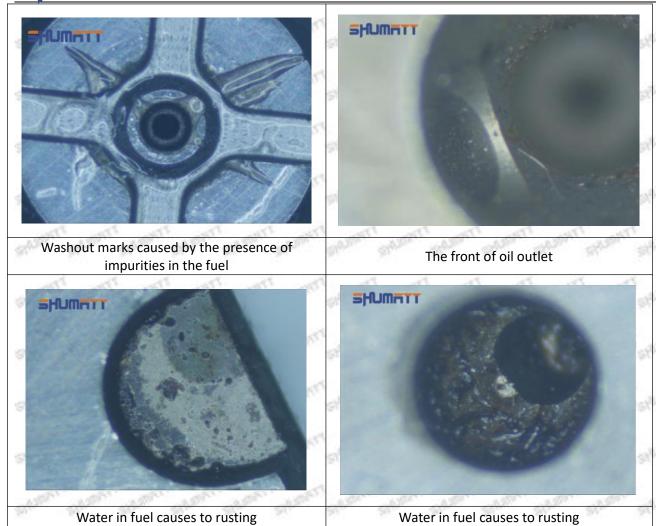

#### 2.1.RE532216 Injector Orifice Plate 04# Inspection and Semi Ball Inspection

(1) Magnify 500 times under the microscope to check whether there is indentation on the sealing surface and the oil outlet hole of the orifice plate, check whether there is wear, scratch, damage, rust, depression, semicircle in the center hole of the orifice plate.

# Shenzhen Shumatt Technology Co., Ltd

Orifice plate center deviation inspection

There is indentation on the side, the orifice plate needs to be replaced

There is indentation in the middle oil back-flow hole, the orifice plate needs to be replaced

The middle oil back-flow hole is semicircular, the orifice plate needs to be replaced

Website: www.shumatt.com

⚠ The blockage of the oil back-flow hole will cause small volume of the oil return, and the oil will not be injected.

⚠ When oil back-flow hole becomes larger, it causes the semi ball to be not tightly sealed, which causes the fuel injection pressure cannot be established, then the fuel injector cannot work normally.

⚠ The wear on orifice plate's surface causes gap to the semi ball, which leads to large volume of oil return, in serious cases, the pressure can not be built up and nozzle will spray oil directly.

The blockage of the oil inlet hole (side hole) will cause small amount of oil return, the blockage of oil inlet side hole will cause the injector cannot build a pressure chamber, as a result, the injector cannot work normally.