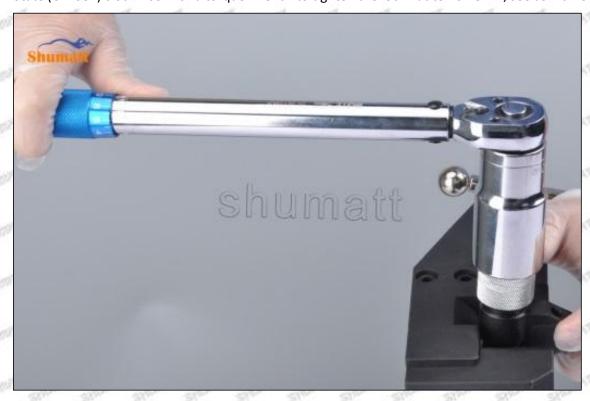

## 2.3.RE532216 Injector Orifice Plate 04# Installation Steps

(1) Before install RE532216 injector orifice plate 04#, clean it in an ultrasonic cleaning machine for 3-5 minutes so that to make the dirt, anti-rust oil oxide, paraffin base, naphthenic base, intermediate base, salt, lead naphthenate, zinc naphthenate, sodium petroleum sulfonate, barium petroleum sulfonate, calcium petroleum sulfonate, tallow diamine trioleate and rosin amine shedding fall off.