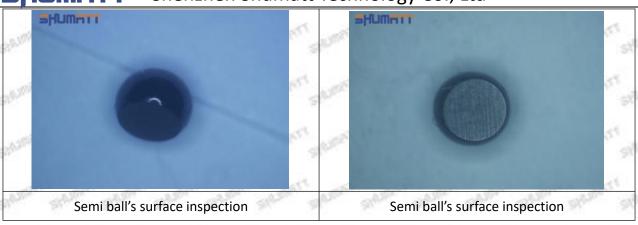

#### 2.1.RE532216 Injector Orifice Plate 04# Inspection and Semi Ball Inspection

(1) Magnify 500 times under the microscope to check whether there is indentation on the sealing surface and the oil outlet hole of the orifice plate, check whether there is wear, scratch, damage, rust, depression, semicircle in the center hole of the orifice plate.

(2) Magnified 500 times under the microscope, check the plane position of the semi ball, if there is any scratch, it is recommended to replace it.

Mob/WhatsApp: +86 13410541523 Tel: +8675523215133

Email: ruby@shumatt.com