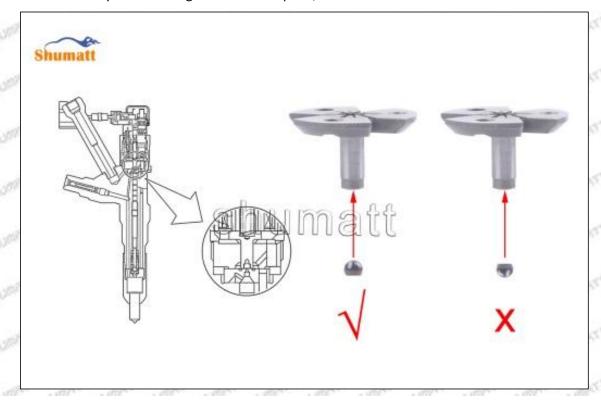

## 2.3.RE532216 Injector Orifice Plate 04# Installation Steps

(1) Before install RE532216 injector orifice plate 04#, clean it in an ultrasonic cleaning machine for 3-5 minutes so that to make the dirt, anti-rust oil oxide, paraffin base, naphthenic base, intermediate base, salt, lead naphthenate, zinc naphthenate, sodium petroleum sulfonate, barium petroleum sulfonate, calcium petroleum sulfonate, tallow diamine trioleate and rosin amine shedding fall off.

Mob/WhatsApp: +86 13410541523 Tel: +8675523215133

Email: ruby@shumatt.com

© 2022 Shenzhen Shumatt Technology Co., Ltd

- (2) Use compressed air to clean up the cleaning fluid attached to the surface of the cleaned orifice plate to meet the use standard.
- (3) When installing the orifice plate, install it according to the oil hole A on the orifice plate, and match A, B, C on the orifice plate with A, B, C on the injector house. See as Pic No. 1