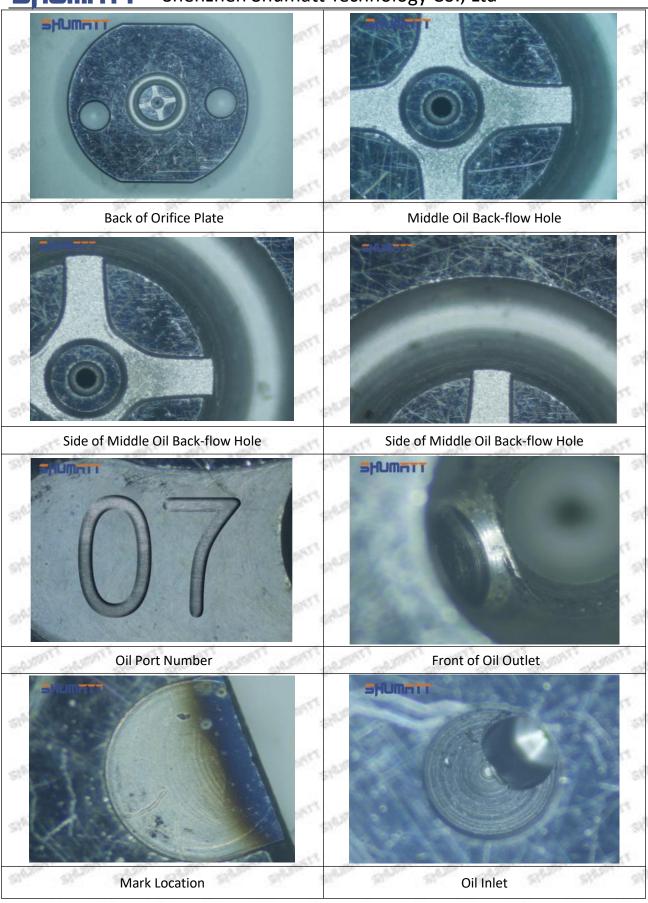

#### (1) Orifice Plate's Lettering

Mob/WhatsApp: +86 13410541523 Tel: +8675523215133

Email: <a href="mailto:ruby@shumatt.com">ruby@shumatt.com</a>

© 2022 Shenzhen Shumatt Technology Co., Ltd

Pic No. 1

| 1: Oil Port Number | 2: Grade Recognition Number | 3: Manufacture Number | 177 Last 1 |
|--------------------|-----------------------------|-----------------------|------------|

# (2) Orifice Plate's Structure

Pic No. 2

| 4: Oil Inlet      | 5: Stabilizing Pin   | 6: Front of Oil | 7: Mark Location |
|-------------------|----------------------|-----------------|------------------|
| Story Story Story | 21/20 21/20 21/20 21 | Back-flow Hole  | 24gm 24gm 24g    |