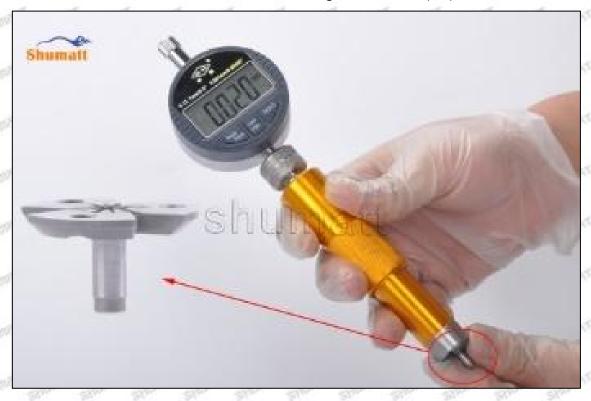

#### (1) Electronic Vernier Caliper

- Preparation: Clean all surfaces of the caliper with a dry soft cloth, please make sure there is a battery in the caliper before using it;
- 2. Press the OFF/ON button on the vernier caliper to turn on the caliper;
- 3. When you turn on the vernier caliper, sometimes there is data on the screen. This is because the caliper is not fully closed. You can roll the caliper with fingers to close it, and then press the ZERO button to return to zero;
- Put the orifice plate into the caliper and press it tightly by rolling the button;
- 5. After tightening, use the other hand to tighten the upper button of the caliper to prevent looseness from affecting the accuracy of the reading. Last read the data.

Mob/WhatsApp: +86 13410541523 Tel: +8675523215133

Email: ruby@shumatt.com Website: www.shumatt.com

Pic No.1

A Notice: When using the electronic vernier caliper, be sure to return on zero port, otherwise there will be a large error in the measurement results!