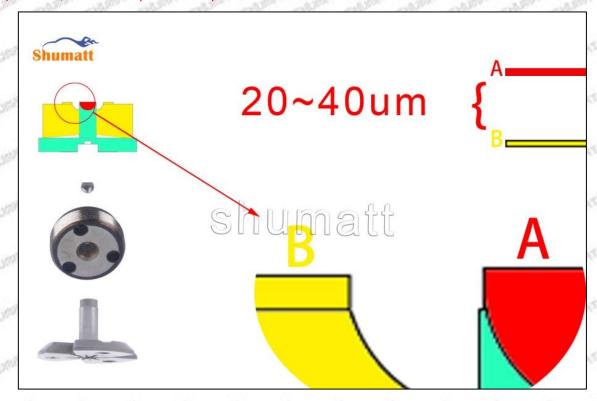

# (2) Orifice Plate's Structure

Pic No. 2

| 4: Oil Inlet      | 5: Stabilizing Pin   | 6: Front of Oil | 7: Mark Location |
|-------------------|----------------------|-----------------|------------------|
| Story Story Story | 21/20 21/20 21/20 21 | Back-flow Hole  | 24gm 24gm 24g    |