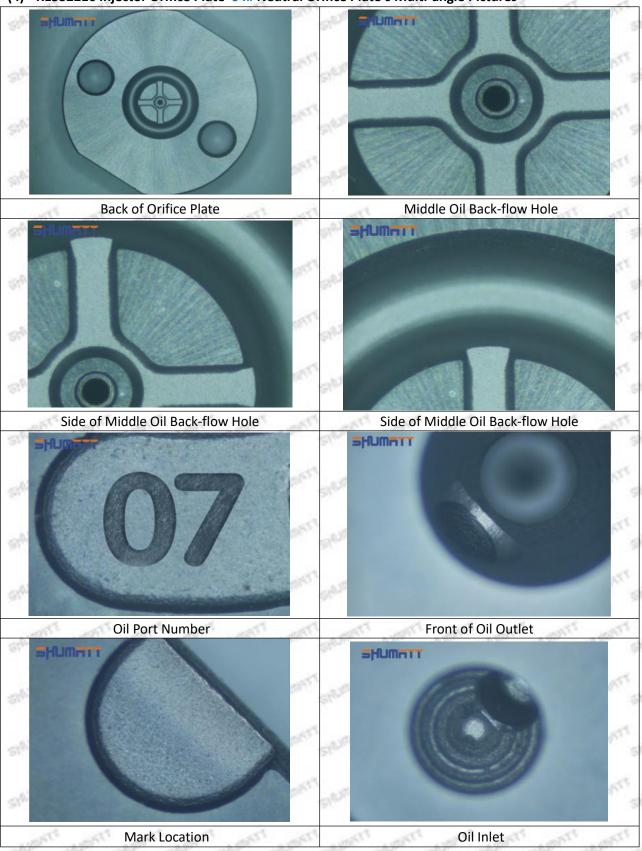

# (3) RE532216 Injector Orifice Plate 9# Liwei Orifice Plate's Multi-angle Pictures

Mob/WhatsApp: +86 13410541523 Tel: +8675523215133

Email: ruby@shumatt.com Website: www.shumatt.com

# (4) RE532216 Injector Orifice Plate 04# Neutral Orifice Plate's Multi-angle Pictures

Mob/WhatsApp: +86 13410541523 Tel: +8675523215133

Email: ruby@shumatt.com

© 2022 Shenzhen Shumatt Technology Co., Ltd