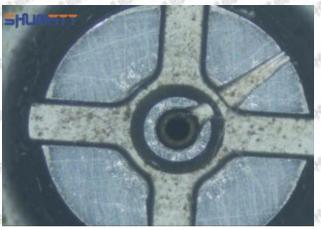

#### 2.1.RE532216 Injector Orifice Plate 04# Inspection and Semi Ball Inspection

(1) Magnify 500 times under the microscope to check whether there is indentation on the sealing surface and the oil outlet hole of the orifice plate, check whether there is wear, scratch, damage, rust, depression, semicircle in the center hole of the orifice plate.

(2) Magnified 500 times under the microscope, check the plane position of the semi ball, if there is any scratch, it is recommended to replace it.

Mob/WhatsApp: +86 13410541523 Tel: +8675523215133

Email: ruby@shumatt.com