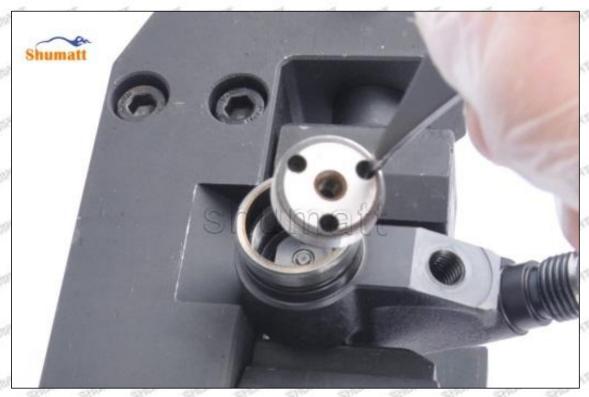

## 2.3.RE532216 Injector Orifice Plate 04# Installation Steps

(1) Before install RE532216 injector orifice plate 04#, clean it in an ultrasonic cleaning machine for 3-5 minutes so that to make the dirt, anti-rust oil oxide, paraffin base, naphthenic base, intermediate base, salt, lead naphthenate, zinc naphthenate, sodium petroleum sulfonate, barium petroleum sulfonate, calcium petroleum sulfonate, tallow diamine trioleate and rosin amine shedding fall off.