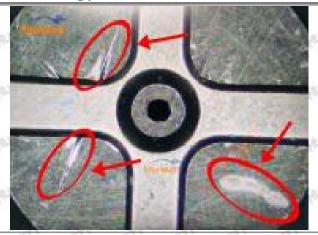

# (1) Slight Damaged

Mob/WhatsApp: +86 13410541523 Tel: +8675523215133

Email: <u>ruby@shumatt.com</u> Website: <u>www.shumatt.com</u>

# (2) Moderate Damaged

Wear marks on edge

The misalignment of the semi ball causes damage to the orifice plate when installing it

The wear of the middle oil back-flow hole causes gap between semi ball and orifice plate, and causes the orifice plate to be washed out by high-pressure oil

## (3) Highly Damaged

Obvious Wear marks on edge

The misalignment of the semi ball causes damage to the orifice plate when installing it

Mob/WhatsApp: +86 13410541523

Email: <a href="mailto:ruby@shumatt.com">ruby@shumatt.com</a>