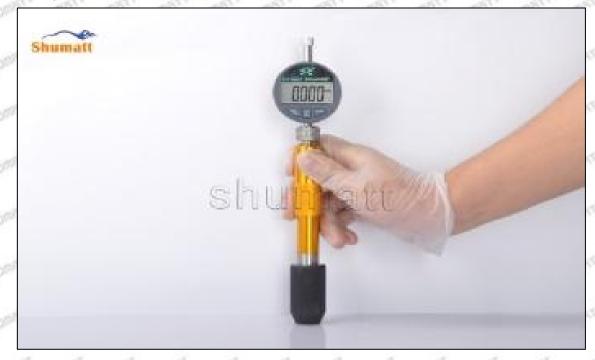

## (2) Electronic Digital Display Micrometer

## Technical Parameters

1. Range: 0-25mm,25-50mm,50-75mm,75-100mm

2. Resolution: 0.001mm

3. Power: Voltage 1.5V button battery 4. Working Temperature: 0 \sim +40 °C 5. Storage Temperature: -20 \sim +70 °C 6. Environment Humidity: ≤80%

Parts' Name

Mob/WhatsApp: +86 13410541523 Tel: +8675523215133 Email: ruby@shumatt.com

© 2022 Shenzhen Shumatt Technology Co., Ltd

Pic No.2

| 1: Micro-tube                  | 2:Ratchet Force         | 3: Data Output               | 4: Display    | 5: mm Function        |
|--------------------------------|-------------------------|------------------------------|---------------|-----------------------|
|                                | Measuring Device        | Port                         | Screen        | Key                   |
| 6: ON/OFF ZERO<br>Function Key | AND THE PARTY TRANSPORT | TO DESCRIPTION OF THE PARTY. | AND THE PARTY | ADDRESS THE PARTY THE |