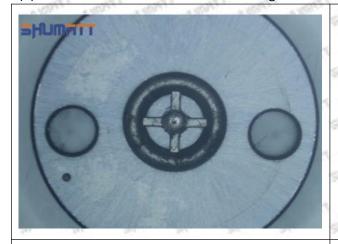

#### (1) Orifice Plate's Lettering

Mob/WhatsApp: +86 13410541523 Tel: +8675523215133

Email: <a href="mailto:ruby@shumatt.com">ruby@shumatt.com</a>

© 2022 Shenzhen Shumatt Technology Co., Ltd

Pic No. 1

| 1: Oil Port Number | 2: Grade Recognition Number | 3: Manufacture Number | 177 Last 1 |
|--------------------|-----------------------------|-----------------------|------------|

# (2) Orifice Plate's Structure

Pic No. 2

| 4: Oil Inlet      | 5: Stabilizing Pin   | 6: Front of Oil | 7: Mark Location |
|-------------------|----------------------|-----------------|------------------|
| Story Story Story | 21/20 21/20 21/20 21 | Back-flow Hole  | 24gm 24gm 24g    |