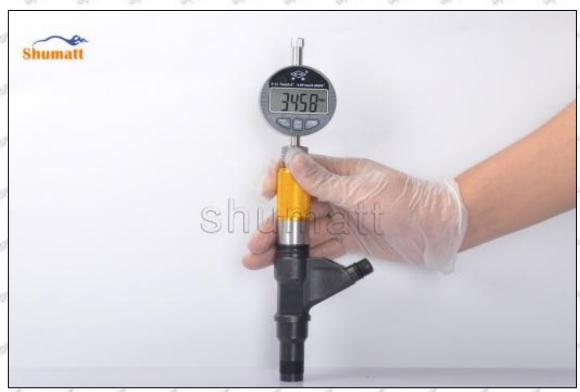

## 1.9.RE532216 Injector Orifice Plate 04# Thickness Measurement Methods

## (2) Electronic Digital Display Micrometer

1. Preparation: Clean all surfaces of the caliper with a dry soft cloth, please make sure there is a battery in the caliper before using it;