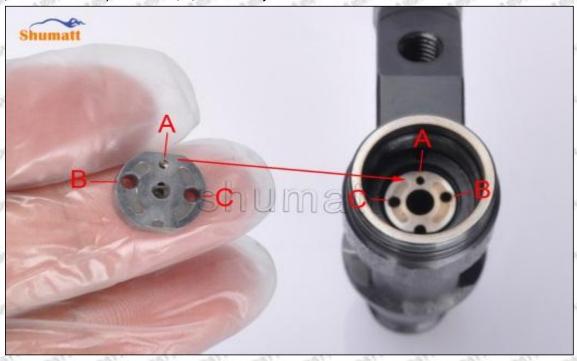

# (2) Orifice Plate's Structure

Pic No. 2

| 4: Oil Inlet      | 5: Stabilizing Pin   | 6: Front of Oil | 7: Mark Location |
|-------------------|----------------------|-----------------|------------------|
| Story Story Story | 21/20 21/20 21/20 21 | Back-flow Hole  | 24gm 24gm 24g    |