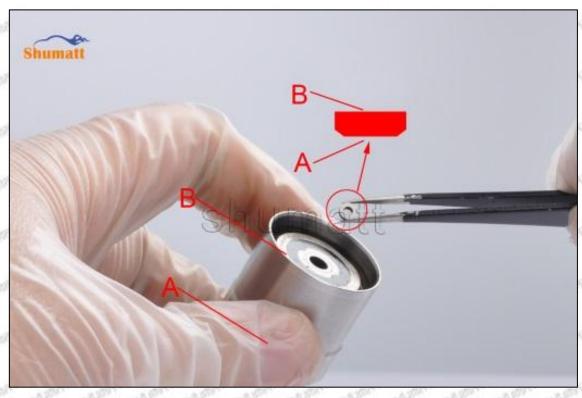

#### (1) Orifice Plate's Lettering

Mob/WhatsApp: +86 13410541523 Tel: +8675523215133

Email: <a href="mailto:ruby@shumatt.com">ruby@shumatt.com</a>

© 2022 Shenzhen Shumatt Technology Co., Ltd

Pic No. 1

| 1: Oil Port Number | 2: Grade Recognition Number | 3: Manufacture Number | 177 Last 1 |
|--------------------|-----------------------------|-----------------------|------------|

# (2) Orifice Plate's Structure

Pic No. 2

| 4: Oil Inlet      | 5: Stabilizing Pin   | 6: Front of Oil | 7: Mark Location |
|-------------------|----------------------|-----------------|------------------|
| Story Story Story | 21/20 21/20 21/20 21 | Back-flow Hole  | 24gm 24gm 24g    |