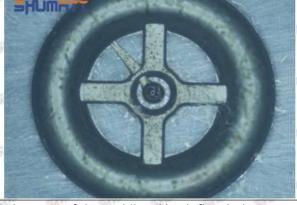

#### (1) Orifice Plate's Lettering

Mob/WhatsApp: +86 13410541523 Tel: +8675523215133

Email: <a href="mailto:ruby@shumatt.com">ruby@shumatt.com</a>

© 2022 Shenzhen Shumatt Technology Co., Ltd

Pic No. 1

| 1: Oil Port Number | 2: Grade Recognition Number | 3: Manufacture Number | 177 Last 1 |
|--------------------|-----------------------------|-----------------------|------------|

# (2) Orifice Plate's Structure

Pic No. 2

| 4: Oil Inlet      | 5: Stabilizing Pin   | 6: Front of Oil | 7: Mark Location |
|-------------------|----------------------|-----------------|------------------|
| Story Story Story | 21/20 21/20 21/20 21 | Back-flow Hole  | 24gm 24gm 24g    |