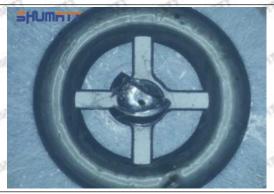

## (3) Highly Damaged

Obvious Wear marks on edge

The misalignment of the semi ball causes damage to the orifice plate when installing it

Mob/WhatsApp: +86 13410541523

Email: <a href="mailto:ruby@shumatt.com">ruby@shumatt.com</a>