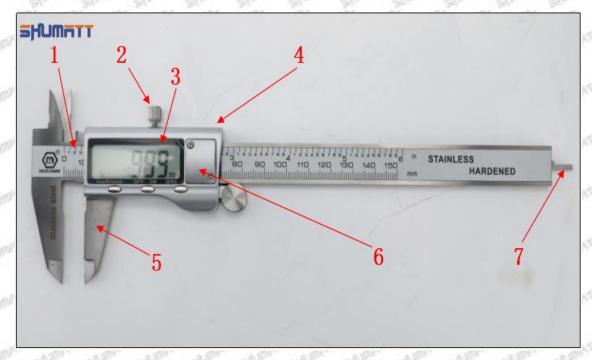

### (2) 095000-0360 Injector Orifice Plate 10# Customized Items

| No.         | off and and last and                                        | 2                                                                                                                                                                                                                                                                                                                                                                                                                                                                                                                                                                                                                                                                                                                                                                                                                                                                                                                                                                                                                                                                                                                                                                                                                                                                                                                                                                                                                                                                                                                                                                                                                                                                                                                                                                                                                                                                                                                                                                                                                                                                                                                              |
|-------------|-------------------------------------------------------------|--------------------------------------------------------------------------------------------------------------------------------------------------------------------------------------------------------------------------------------------------------------------------------------------------------------------------------------------------------------------------------------------------------------------------------------------------------------------------------------------------------------------------------------------------------------------------------------------------------------------------------------------------------------------------------------------------------------------------------------------------------------------------------------------------------------------------------------------------------------------------------------------------------------------------------------------------------------------------------------------------------------------------------------------------------------------------------------------------------------------------------------------------------------------------------------------------------------------------------------------------------------------------------------------------------------------------------------------------------------------------------------------------------------------------------------------------------------------------------------------------------------------------------------------------------------------------------------------------------------------------------------------------------------------------------------------------------------------------------------------------------------------------------------------------------------------------------------------------------------------------------------------------------------------------------------------------------------------------------------------------------------------------------------------------------------------------------------------------------------------------------|
| Image       | SHUMATT (S)                                                 | SHUMATT A                                                                                                                                                                                                                                                                                                                                                                                                                                                                                                                                                                                                                                                                                                                                                                                                                                                                                                                                                                                                                                                                                                                                                                                                                                                                                                                                                                                                                                                                                                                                                                                                                                                                                                                                                                                                                                                                                                                                                                                                                                                                                                                      |
| Name        | Injector Orifice Plate's Front Lettering                    | Injector Orifice Plate's Side Lettering                                                                                                                                                                                                                                                                                                                                                                                                                                                                                                                                                                                                                                                                                                                                                                                                                                                                                                                                                                                                                                                                                                                                                                                                                                                                                                                                                                                                                                                                                                                                                                                                                                                                                                                                                                                                                                                                                                                                                                                                                                                                                        |
| Description | Orifice plate part number: 10#                              | The state of the s |
| No.         | 3                                                           | 4                                                                                                                                                                                                                                                                                                                                                                                                                                                                                                                                                                                                                                                                                                                                                                                                                                                                                                                                                                                                                                                                                                                                                                                                                                                                                                                                                                                                                                                                                                                                                                                                                                                                                                                                                                                                                                                                                                                                                                                                                                                                                                                              |
| Image       | 0-25mm<br>0.001mm                                           |                                                                                                                                                                                                                                                                                                                                                                                                                                                                                                                                                                                                                                                                                                                                                                                                                                                                                                                                                                                                                                                                                                                                                                                                                                                                                                                                                                                                                                                                                                                                                                                                                                                                                                                                                                                                                                                                                                                                                                                                                                                                                                                                |
| Name        | Injector Orifice Plate's Thickness                          | 9-Grid Plastic Box                                                                                                                                                                                                                                                                                                                                                                                                                                                                                                                                                                                                                                                                                                                                                                                                                                                                                                                                                                                                                                                                                                                                                                                                                                                                                                                                                                                                                                                                                                                                                                                                                                                                                                                                                                                                                                                                                                                                                                                                                                                                                                             |
| Description | Injector orifice plate's thickness range: 4.02mm   4.108mm. | Prevent damage to the orifice plates during transportation                                                                                                                                                                                                                                                                                                                                                                                                                                                                                                                                                                                                                                                                                                                                                                                                                                                                                                                                                                                                                                                                                                                                                                                                                                                                                                                                                                                                                                                                                                                                                                                                                                                                                                                                                                                                                                                                                                                                                                                                                                                                     |
| No.         | 5                                                           | 6                                                                                                                                                                                                                                                                                                                                                                                                                                                                                                                                                                                                                                                                                                                                                                                                                                                                                                                                                                                                                                                                                                                                                                                                                                                                                                                                                                                                                                                                                                                                                                                                                                                                                                                                                                                                                                                                                                                                                                                                                                                                                                                              |
| Image       | SHUMATT                                                     | SHUMATT  (PILINATE)                                                                                                                                                                                                                                                                                                                                                                                                                                                                                                                                                                                                                                                                                                                                                                                                                                                                                                                                                                                                                                                                                                                                                                                                                                                                                                                                                                                                                                                                                                                                                                                                                                                                                                                                                                                                                                                                                                                                                                                                                                                                                                            |
| Name        | Neutral Injector Orifice Plate's Individual<br>Box          | Orifice Plate's 10pcs Packing Box                                                                                                                                                                                                                                                                                                                                                                                                                                                                                                                                                                                                                                                                                                                                                                                                                                                                                                                                                                                                                                                                                                                                                                                                                                                                                                                                                                                                                                                                                                                                                                                                                                                                                                                                                                                                                                                                                                                                                                                                                                                                                              |
| Description | Prevent damage to the orifice plates during transportation  | Liwei orifice plate's 10PCS plastic box to prevent damage to the orifice plates during transportation                                                                                                                                                                                                                                                                                                                                                                                                                                                                                                                                                                                                                                                                                                                                                                                                                                                                                                                                                                                                                                                                                                                                                                                                                                                                                                                                                                                                                                                                                                                                                                                                                                                                                                                                                                                                                                                                                                                                                                                                                          |
| No.         | 7                                                           | 8                                                                                                                                                                                                                                                                                                                                                                                                                                                                                                                                                                                                                                                                                                                                                                                                                                                                                                                                                                                                                                                                                                                                                                                                                                                                                                                                                                                                                                                                                                                                                                                                                                                                                                                                                                                                                                                                                                                                                                                                                                                                                                                              |
|             |                                                             |                                                                                                                                                                                                                                                                                                                                                                                                                                                                                                                                                                                                                                                                                                                                                                                                                                                                                                                                                                                                                                                                                                                                                                                                                                                                                                                                                                                                                                                                                                                                                                                                                                                                                                                                                                                                                                                                                                                                                                                                                                                                                                                                |