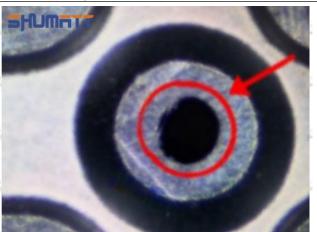

#### (1) 095000-0360 Injector Orifice Plate 10# Testing

All 095000-0360 injector orifice plate 10# parts are subjected to A-hole flow test, Z-hole flow test, precision test, high temperature test, low temperature test, pressure test, leakage test, durability test, and various working condition tests.

#### (2) 095000-0360 Injector Orifice Plate 10# Inspection

The factory inspection of 095000-0360 injector orifice plate 10# is undergone three inspections - full inspection, random inspection, and batch inspection. Different brands of test benches are used to test 095000-0360 injector orifice plate 10# for a total of no less than three times for factory inspection, and 095000-0360 injector orifice plate 10# installation testing environment are progressed in dust-free workshop.