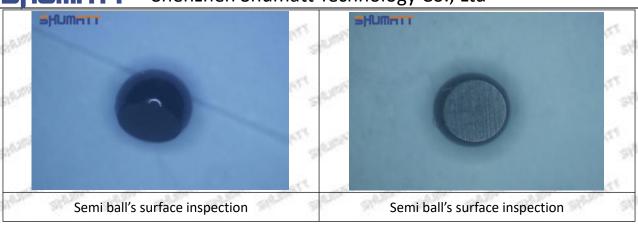

#### (1) 095000-0360 Injector Orifice Plate 10# Testing

All 095000-0360 injector orifice plate 10# parts are subjected to A-hole flow test, Z-hole flow test, precision test, high temperature test, low temperature test, pressure test, leakage test, durability test, and various working condition tests.

#### (2) 095000-0360 Injector Orifice Plate 10# Inspection

The factory inspection of 095000-0360 injector orifice plate 10# is undergone three inspections - full inspection, random inspection, and batch inspection. Different brands of test benches are used to test 095000-0360 injector orifice plate 10# for a total of no less than three times for factory inspection, and 095000-0360 injector orifice plate 10# installation testing environment are progressed in dust-free workshop.