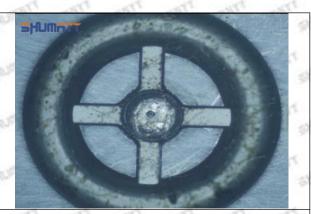

### (2) 095000-0360 Injector Orifice Plate 10# Customized Items

| No.         | off and and last and                                        | 2                                                                                                                                                                                                                                                                                                                                                                                                                                                                                                                                                                                                                                                                                                                                                                                                                                                                                                                                                                                                                                                                                                                                                                                                                                                                                                                                                                                                                                                                                                                                                                                                                                                                                                                                                                                                                                                                                                                                                                                                                                                                                                                              |
|-------------|-------------------------------------------------------------|--------------------------------------------------------------------------------------------------------------------------------------------------------------------------------------------------------------------------------------------------------------------------------------------------------------------------------------------------------------------------------------------------------------------------------------------------------------------------------------------------------------------------------------------------------------------------------------------------------------------------------------------------------------------------------------------------------------------------------------------------------------------------------------------------------------------------------------------------------------------------------------------------------------------------------------------------------------------------------------------------------------------------------------------------------------------------------------------------------------------------------------------------------------------------------------------------------------------------------------------------------------------------------------------------------------------------------------------------------------------------------------------------------------------------------------------------------------------------------------------------------------------------------------------------------------------------------------------------------------------------------------------------------------------------------------------------------------------------------------------------------------------------------------------------------------------------------------------------------------------------------------------------------------------------------------------------------------------------------------------------------------------------------------------------------------------------------------------------------------------------------|
| Image       | SHUMATT (S)                                                 | SHUMATT A                                                                                                                                                                                                                                                                                                                                                                                                                                                                                                                                                                                                                                                                                                                                                                                                                                                                                                                                                                                                                                                                                                                                                                                                                                                                                                                                                                                                                                                                                                                                                                                                                                                                                                                                                                                                                                                                                                                                                                                                                                                                                                                      |
| Name        | Injector Orifice Plate's Front Lettering                    | Injector Orifice Plate's Side Lettering                                                                                                                                                                                                                                                                                                                                                                                                                                                                                                                                                                                                                                                                                                                                                                                                                                                                                                                                                                                                                                                                                                                                                                                                                                                                                                                                                                                                                                                                                                                                                                                                                                                                                                                                                                                                                                                                                                                                                                                                                                                                                        |
| Description | Orifice plate part number: 10#                              | The state of the s |
| No.         | 3                                                           | 4                                                                                                                                                                                                                                                                                                                                                                                                                                                                                                                                                                                                                                                                                                                                                                                                                                                                                                                                                                                                                                                                                                                                                                                                                                                                                                                                                                                                                                                                                                                                                                                                                                                                                                                                                                                                                                                                                                                                                                                                                                                                                                                              |
| Image       | 0-25mm<br>0.001mm                                           |                                                                                                                                                                                                                                                                                                                                                                                                                                                                                                                                                                                                                                                                                                                                                                                                                                                                                                                                                                                                                                                                                                                                                                                                                                                                                                                                                                                                                                                                                                                                                                                                                                                                                                                                                                                                                                                                                                                                                                                                                                                                                                                                |
| Name        | Injector Orifice Plate's Thickness                          | 9-Grid Plastic Box                                                                                                                                                                                                                                                                                                                                                                                                                                                                                                                                                                                                                                                                                                                                                                                                                                                                                                                                                                                                                                                                                                                                                                                                                                                                                                                                                                                                                                                                                                                                                                                                                                                                                                                                                                                                                                                                                                                                                                                                                                                                                                             |
| Description | Injector orifice plate's thickness range: 4.02mm   4.108mm. | Prevent damage to the orifice plates during transportation                                                                                                                                                                                                                                                                                                                                                                                                                                                                                                                                                                                                                                                                                                                                                                                                                                                                                                                                                                                                                                                                                                                                                                                                                                                                                                                                                                                                                                                                                                                                                                                                                                                                                                                                                                                                                                                                                                                                                                                                                                                                     |
| No.         | 5                                                           | 6                                                                                                                                                                                                                                                                                                                                                                                                                                                                                                                                                                                                                                                                                                                                                                                                                                                                                                                                                                                                                                                                                                                                                                                                                                                                                                                                                                                                                                                                                                                                                                                                                                                                                                                                                                                                                                                                                                                                                                                                                                                                                                                              |
| Image       | SHUMATT                                                     | SHUMATT  (PILINATE)                                                                                                                                                                                                                                                                                                                                                                                                                                                                                                                                                                                                                                                                                                                                                                                                                                                                                                                                                                                                                                                                                                                                                                                                                                                                                                                                                                                                                                                                                                                                                                                                                                                                                                                                                                                                                                                                                                                                                                                                                                                                                                            |
| Name        | Neutral Injector Orifice Plate's Individual<br>Box          | Orifice Plate's 10pcs Packing Box                                                                                                                                                                                                                                                                                                                                                                                                                                                                                                                                                                                                                                                                                                                                                                                                                                                                                                                                                                                                                                                                                                                                                                                                                                                                                                                                                                                                                                                                                                                                                                                                                                                                                                                                                                                                                                                                                                                                                                                                                                                                                              |
| Description | Prevent damage to the orifice plates during transportation  | Liwei orifice plate's 10PCS plastic box to prevent damage to the orifice plates during transportation                                                                                                                                                                                                                                                                                                                                                                                                                                                                                                                                                                                                                                                                                                                                                                                                                                                                                                                                                                                                                                                                                                                                                                                                                                                                                                                                                                                                                                                                                                                                                                                                                                                                                                                                                                                                                                                                                                                                                                                                                          |
| No.         | 7                                                           | 8                                                                                                                                                                                                                                                                                                                                                                                                                                                                                                                                                                                                                                                                                                                                                                                                                                                                                                                                                                                                                                                                                                                                                                                                                                                                                                                                                                                                                                                                                                                                                                                                                                                                                                                                                                                                                                                                                                                                                                                                                                                                                                                              |
|             |                                                             |                                                                                                                                                                                                                                                                                                                                                                                                                                                                                                                                                                                                                                                                                                                                                                                                                                                                                                                                                                                                                                                                                                                                                                                                                                                                                                                                                                                                                                                                                                                                                                                                                                                                                                                                                                                                                                                                                                                                                                                                                                                                                                                                |