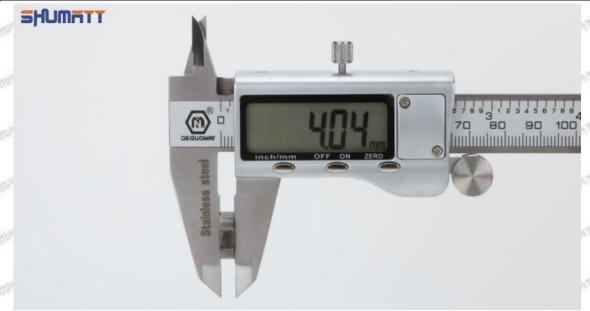

### (2) 095000-0360 Injector Orifice Plate 10# Customized Items

| No.         | off and and last and                                        | 2                                                                                                                                                                                                                                                                                                                                                                                                                                                                                                                                                                                                                                                                                                                                                                                                                                                                                                                                                                                                                                                                                                                                                                                                                                                                                                                                                                                                                                                                                                                                                                                                                                                                                                                                                                                                                                                                                                                                                                                                                                                                                                                              |
|-------------|-------------------------------------------------------------|--------------------------------------------------------------------------------------------------------------------------------------------------------------------------------------------------------------------------------------------------------------------------------------------------------------------------------------------------------------------------------------------------------------------------------------------------------------------------------------------------------------------------------------------------------------------------------------------------------------------------------------------------------------------------------------------------------------------------------------------------------------------------------------------------------------------------------------------------------------------------------------------------------------------------------------------------------------------------------------------------------------------------------------------------------------------------------------------------------------------------------------------------------------------------------------------------------------------------------------------------------------------------------------------------------------------------------------------------------------------------------------------------------------------------------------------------------------------------------------------------------------------------------------------------------------------------------------------------------------------------------------------------------------------------------------------------------------------------------------------------------------------------------------------------------------------------------------------------------------------------------------------------------------------------------------------------------------------------------------------------------------------------------------------------------------------------------------------------------------------------------|
| Image       | SHUMATT (S)                                                 | SHUMATT A                                                                                                                                                                                                                                                                                                                                                                                                                                                                                                                                                                                                                                                                                                                                                                                                                                                                                                                                                                                                                                                                                                                                                                                                                                                                                                                                                                                                                                                                                                                                                                                                                                                                                                                                                                                                                                                                                                                                                                                                                                                                                                                      |
| Name        | Injector Orifice Plate's Front Lettering                    | Injector Orifice Plate's Side Lettering                                                                                                                                                                                                                                                                                                                                                                                                                                                                                                                                                                                                                                                                                                                                                                                                                                                                                                                                                                                                                                                                                                                                                                                                                                                                                                                                                                                                                                                                                                                                                                                                                                                                                                                                                                                                                                                                                                                                                                                                                                                                                        |
| Description | Orifice plate part number: 10#                              | The state of the s |
| No.         | 3                                                           | 4                                                                                                                                                                                                                                                                                                                                                                                                                                                                                                                                                                                                                                                                                                                                                                                                                                                                                                                                                                                                                                                                                                                                                                                                                                                                                                                                                                                                                                                                                                                                                                                                                                                                                                                                                                                                                                                                                                                                                                                                                                                                                                                              |
| Image       | 0-25mm<br>0.001mm                                           |                                                                                                                                                                                                                                                                                                                                                                                                                                                                                                                                                                                                                                                                                                                                                                                                                                                                                                                                                                                                                                                                                                                                                                                                                                                                                                                                                                                                                                                                                                                                                                                                                                                                                                                                                                                                                                                                                                                                                                                                                                                                                                                                |
| Name        | Injector Orifice Plate's Thickness                          | 9-Grid Plastic Box                                                                                                                                                                                                                                                                                                                                                                                                                                                                                                                                                                                                                                                                                                                                                                                                                                                                                                                                                                                                                                                                                                                                                                                                                                                                                                                                                                                                                                                                                                                                                                                                                                                                                                                                                                                                                                                                                                                                                                                                                                                                                                             |
| Description | Injector orifice plate's thickness range: 4.02mm   4.108mm. | Prevent damage to the orifice plates during transportation                                                                                                                                                                                                                                                                                                                                                                                                                                                                                                                                                                                                                                                                                                                                                                                                                                                                                                                                                                                                                                                                                                                                                                                                                                                                                                                                                                                                                                                                                                                                                                                                                                                                                                                                                                                                                                                                                                                                                                                                                                                                     |
| No.         | 5                                                           | 6                                                                                                                                                                                                                                                                                                                                                                                                                                                                                                                                                                                                                                                                                                                                                                                                                                                                                                                                                                                                                                                                                                                                                                                                                                                                                                                                                                                                                                                                                                                                                                                                                                                                                                                                                                                                                                                                                                                                                                                                                                                                                                                              |
| Image       | SHUMATT                                                     | SHUMATT  (PILINATE)                                                                                                                                                                                                                                                                                                                                                                                                                                                                                                                                                                                                                                                                                                                                                                                                                                                                                                                                                                                                                                                                                                                                                                                                                                                                                                                                                                                                                                                                                                                                                                                                                                                                                                                                                                                                                                                                                                                                                                                                                                                                                                            |
| Name        | Neutral Injector Orifice Plate's Individual<br>Box          | Orifice Plate's 10pcs Packing Box                                                                                                                                                                                                                                                                                                                                                                                                                                                                                                                                                                                                                                                                                                                                                                                                                                                                                                                                                                                                                                                                                                                                                                                                                                                                                                                                                                                                                                                                                                                                                                                                                                                                                                                                                                                                                                                                                                                                                                                                                                                                                              |
| Description | Prevent damage to the orifice plates during transportation  | Liwei orifice plate's 10PCS plastic box to prevent damage to the orifice plates during transportation                                                                                                                                                                                                                                                                                                                                                                                                                                                                                                                                                                                                                                                                                                                                                                                                                                                                                                                                                                                                                                                                                                                                                                                                                                                                                                                                                                                                                                                                                                                                                                                                                                                                                                                                                                                                                                                                                                                                                                                                                          |
| No.         | 7                                                           | 8                                                                                                                                                                                                                                                                                                                                                                                                                                                                                                                                                                                                                                                                                                                                                                                                                                                                                                                                                                                                                                                                                                                                                                                                                                                                                                                                                                                                                                                                                                                                                                                                                                                                                                                                                                                                                                                                                                                                                                                                                                                                                                                              |
|             |                                                             |                                                                                                                                                                                                                                                                                                                                                                                                                                                                                                                                                                                                                                                                                                                                                                                                                                                                                                                                                                                                                                                                                                                                                                                                                                                                                                                                                                                                                                                                                                                                                                                                                                                                                                                                                                                                                                                                                                                                                                                                                                                                                                                                |