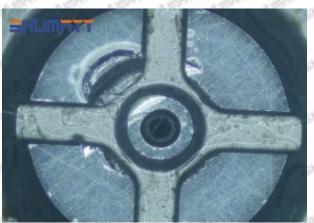

#### (1) 095000-0360 Injector Orifice Plate 10# Testing

All 095000-0360 injector orifice plate 10# parts are subjected to A-hole flow test, Z-hole flow test, precision test, high temperature test, low temperature test, pressure test, leakage test, durability test, and various working condition tests.

#### (2) 095000-0360 Injector Orifice Plate 10# Inspection

The factory inspection of 095000-0360 injector orifice plate 10# is undergone three inspections - full inspection, random inspection, and batch inspection. Different brands of test benches are used to test 095000-0360 injector orifice plate 10# for a total of no less than three times for factory inspection, and 095000-0360 injector orifice plate 10# installation testing environment are progressed in dust-free workshop.