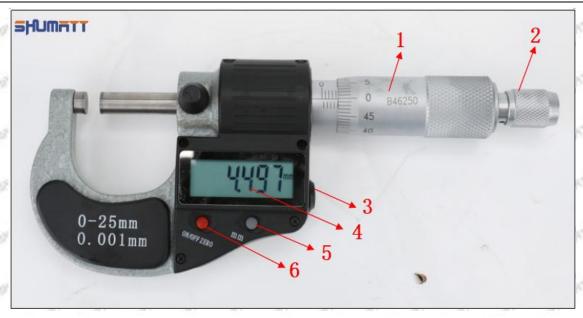

### (2) 095000-0360 Injector Orifice Plate 10# Customized Items

| No.         | off and and last and                                        | 2                                                                                                                                                                                                                                                                                                                                                                                                                                                                                                                                                                                                                                                                                                                                                                                                                                                                                                                                                                                                                                                                                                                                                                                                                                                                                                                                                                                                                                                                                                                                                                                                                                                                                                                                                                                                                                                                                                                                                                                                                                                                                                                              |
|-------------|-------------------------------------------------------------|--------------------------------------------------------------------------------------------------------------------------------------------------------------------------------------------------------------------------------------------------------------------------------------------------------------------------------------------------------------------------------------------------------------------------------------------------------------------------------------------------------------------------------------------------------------------------------------------------------------------------------------------------------------------------------------------------------------------------------------------------------------------------------------------------------------------------------------------------------------------------------------------------------------------------------------------------------------------------------------------------------------------------------------------------------------------------------------------------------------------------------------------------------------------------------------------------------------------------------------------------------------------------------------------------------------------------------------------------------------------------------------------------------------------------------------------------------------------------------------------------------------------------------------------------------------------------------------------------------------------------------------------------------------------------------------------------------------------------------------------------------------------------------------------------------------------------------------------------------------------------------------------------------------------------------------------------------------------------------------------------------------------------------------------------------------------------------------------------------------------------------|
| Image       | SHUMATT (S)                                                 | SHUMATT A                                                                                                                                                                                                                                                                                                                                                                                                                                                                                                                                                                                                                                                                                                                                                                                                                                                                                                                                                                                                                                                                                                                                                                                                                                                                                                                                                                                                                                                                                                                                                                                                                                                                                                                                                                                                                                                                                                                                                                                                                                                                                                                      |
| Name        | Injector Orifice Plate's Front Lettering                    | Injector Orifice Plate's Side Lettering                                                                                                                                                                                                                                                                                                                                                                                                                                                                                                                                                                                                                                                                                                                                                                                                                                                                                                                                                                                                                                                                                                                                                                                                                                                                                                                                                                                                                                                                                                                                                                                                                                                                                                                                                                                                                                                                                                                                                                                                                                                                                        |
| Description | Orifice plate part number: 10#                              | The state of the s |
| No.         | 3                                                           | 4                                                                                                                                                                                                                                                                                                                                                                                                                                                                                                                                                                                                                                                                                                                                                                                                                                                                                                                                                                                                                                                                                                                                                                                                                                                                                                                                                                                                                                                                                                                                                                                                                                                                                                                                                                                                                                                                                                                                                                                                                                                                                                                              |
| Image       | 0-25mm<br>0.001mm                                           |                                                                                                                                                                                                                                                                                                                                                                                                                                                                                                                                                                                                                                                                                                                                                                                                                                                                                                                                                                                                                                                                                                                                                                                                                                                                                                                                                                                                                                                                                                                                                                                                                                                                                                                                                                                                                                                                                                                                                                                                                                                                                                                                |
| Name        | Injector Orifice Plate's Thickness                          | 9-Grid Plastic Box                                                                                                                                                                                                                                                                                                                                                                                                                                                                                                                                                                                                                                                                                                                                                                                                                                                                                                                                                                                                                                                                                                                                                                                                                                                                                                                                                                                                                                                                                                                                                                                                                                                                                                                                                                                                                                                                                                                                                                                                                                                                                                             |
| Description | Injector orifice plate's thickness range: 4.02mm   4.108mm. | Prevent damage to the orifice plates during transportation                                                                                                                                                                                                                                                                                                                                                                                                                                                                                                                                                                                                                                                                                                                                                                                                                                                                                                                                                                                                                                                                                                                                                                                                                                                                                                                                                                                                                                                                                                                                                                                                                                                                                                                                                                                                                                                                                                                                                                                                                                                                     |
| No.         | 5                                                           | 6                                                                                                                                                                                                                                                                                                                                                                                                                                                                                                                                                                                                                                                                                                                                                                                                                                                                                                                                                                                                                                                                                                                                                                                                                                                                                                                                                                                                                                                                                                                                                                                                                                                                                                                                                                                                                                                                                                                                                                                                                                                                                                                              |
| Image       | SHUMATT                                                     | SHUMATT  (PILINATE)                                                                                                                                                                                                                                                                                                                                                                                                                                                                                                                                                                                                                                                                                                                                                                                                                                                                                                                                                                                                                                                                                                                                                                                                                                                                                                                                                                                                                                                                                                                                                                                                                                                                                                                                                                                                                                                                                                                                                                                                                                                                                                            |
| Name        | Neutral Injector Orifice Plate's Individual<br>Box          | Orifice Plate's 10pcs Packing Box                                                                                                                                                                                                                                                                                                                                                                                                                                                                                                                                                                                                                                                                                                                                                                                                                                                                                                                                                                                                                                                                                                                                                                                                                                                                                                                                                                                                                                                                                                                                                                                                                                                                                                                                                                                                                                                                                                                                                                                                                                                                                              |
| Description | Prevent damage to the orifice plates during transportation  | Liwei orifice plate's 10PCS plastic box to prevent damage to the orifice plates during transportation                                                                                                                                                                                                                                                                                                                                                                                                                                                                                                                                                                                                                                                                                                                                                                                                                                                                                                                                                                                                                                                                                                                                                                                                                                                                                                                                                                                                                                                                                                                                                                                                                                                                                                                                                                                                                                                                                                                                                                                                                          |
| No.         | 7                                                           | 8                                                                                                                                                                                                                                                                                                                                                                                                                                                                                                                                                                                                                                                                                                                                                                                                                                                                                                                                                                                                                                                                                                                                                                                                                                                                                                                                                                                                                                                                                                                                                                                                                                                                                                                                                                                                                                                                                                                                                                                                                                                                                                                              |
|             |                                                             |                                                                                                                                                                                                                                                                                                                                                                                                                                                                                                                                                                                                                                                                                                                                                                                                                                                                                                                                                                                                                                                                                                                                                                                                                                                                                                                                                                                                                                                                                                                                                                                                                                                                                                                                                                                                                                                                                                                                                                                                                                                                                                                                |