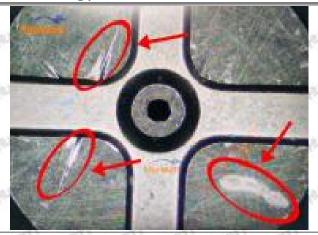

#### (1) 095000-0360 Injector Orifice Plate 10# Testing

All 095000-0360 injector orifice plate 10# parts are subjected to A-hole flow test, Z-hole flow test, precision test, high temperature test, low temperature test, pressure test, leakage test, durability test, and various working condition tests.

#### (2) 095000-0360 Injector Orifice Plate 10# Inspection

The factory inspection of 095000-0360 injector orifice plate 10# is undergone three inspections - full inspection, random inspection, and batch inspection. Different brands of test benches are used to test 095000-0360 injector orifice plate 10# for a total of no less than three times for factory inspection, and 095000-0360 injector orifice plate 10# installation testing environment are progressed in dust-free workshop.