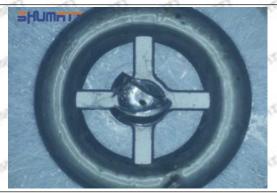

us cases, the pressure can not be built up and nozzle will spray oil directly.

The blockage of the oil inlet hole (side hole) will cause small amount of oil return, the blockage of oil inlet side hole will cause the injector cannot build a pressure chamber, as a result, the injector cannot work normally.

(2) Magnified 500 times under the microscope, check the plane position of the semi ball, if there is any scratch, it is recommended to replace it.

Mob/WhatsApp: +86 13410541523 Tel: +8675523215133

Email: ruby@shumatt.com



### 2.2.095000-0360 Injector Orifice Plate 10# Level of Damage Inspection

#### (1) Slight Damaged



Mob/WhatsApp: +86 13410541523 Tel: +8675523215133

Email: <u>ruby@shumatt.com</u> Website: <u>www.shumatt.com</u>

#### (2) Moderate Damaged



Wear marks on edge



The misalignment of the semi ball causes damage to the orifice plate when installing it



The wear of the middle oil back-flow hole causes gap between semi ball and orifice plate, and causes the orifice plate to be washed out by high-pressure oil

ģģ

/

#### (3) Highly Damaged



Obvious Wear marks on edge



The misalignment of the semi ball causes damage to the orifice plate when installing it

Mob/WhatsApp: +86 13410541523

Email: ruby@shumatt.com

© 2022 Shenzhen Shumatt Technology Co., Ltd

Tel: +8675523215133

### SHUMATT

## Shenzhen Shumatt Technology Co., Ltd



The wear of the middle oil back-flow hole causes gap between semi ball and orifice plate, and causes the orifice plate to be washed out by high-pressure oil

/

#### (4) More Pictures of Orifice Plate's Damage Details