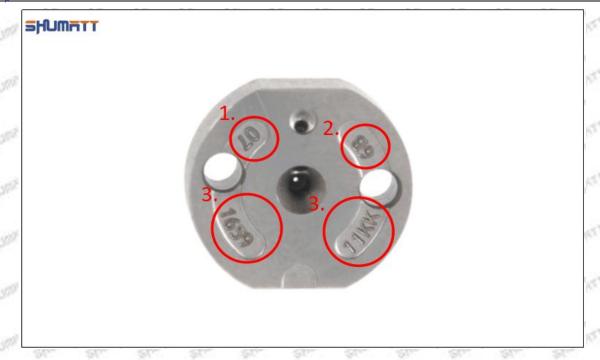

#### (2) 095000-0360 Injector Orifice Plate 10# Part Number Common Writing

10#,10, 295040-6830, 2950406830, 2950406830