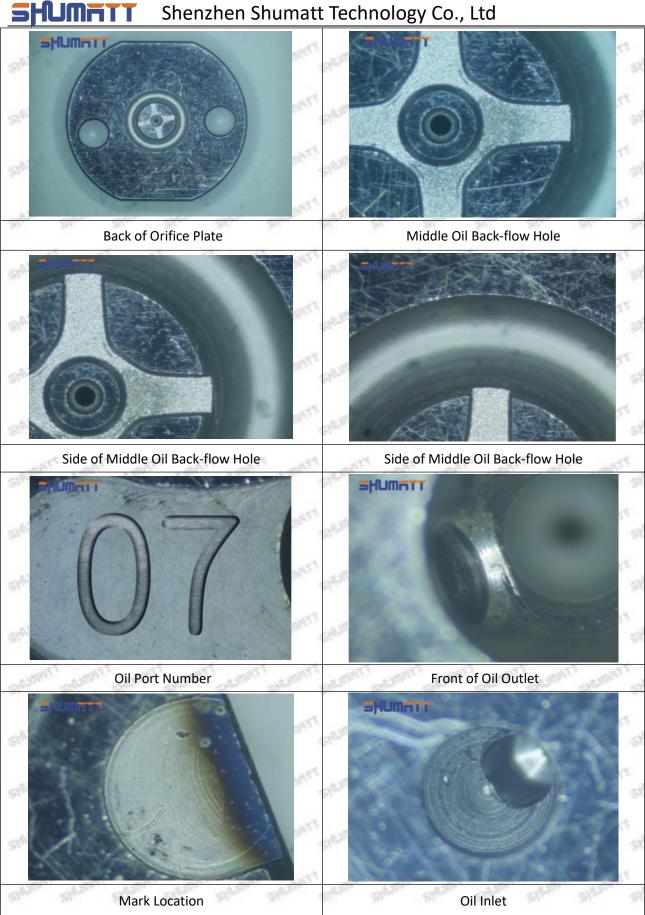

### (2) 095000-0360 Injector Orifice Plate 10# Customized Items

| No.         | off and and last and                                        | 2                                                                                                                                                                                                                                                                                                                                                                                                                                                                                                                                                                                                                                                                                                                                                                                                                                                                                                                                                                                                                                                                                                                                                                                                                                                                                                                                                                                                                                                                                                                                                                                                                                                                                                                                                                                                                                                                                                                                                                                                                                                                                                                              |
|-------------|-------------------------------------------------------------|--------------------------------------------------------------------------------------------------------------------------------------------------------------------------------------------------------------------------------------------------------------------------------------------------------------------------------------------------------------------------------------------------------------------------------------------------------------------------------------------------------------------------------------------------------------------------------------------------------------------------------------------------------------------------------------------------------------------------------------------------------------------------------------------------------------------------------------------------------------------------------------------------------------------------------------------------------------------------------------------------------------------------------------------------------------------------------------------------------------------------------------------------------------------------------------------------------------------------------------------------------------------------------------------------------------------------------------------------------------------------------------------------------------------------------------------------------------------------------------------------------------------------------------------------------------------------------------------------------------------------------------------------------------------------------------------------------------------------------------------------------------------------------------------------------------------------------------------------------------------------------------------------------------------------------------------------------------------------------------------------------------------------------------------------------------------------------------------------------------------------------|
| Image       | SHUMATT (S)                                                 | SHUMATT A                                                                                                                                                                                                                                                                                                                                                                                                                                                                                                                                                                                                                                                                                                                                                                                                                                                                                                                                                                                                                                                                                                                                                                                                                                                                                                                                                                                                                                                                                                                                                                                                                                                                                                                                                                                                                                                                                                                                                                                                                                                                                                                      |
| Name        | Injector Orifice Plate's Front Lettering                    | Injector Orifice Plate's Side Lettering                                                                                                                                                                                                                                                                                                                                                                                                                                                                                                                                                                                                                                                                                                                                                                                                                                                                                                                                                                                                                                                                                                                                                                                                                                                                                                                                                                                                                                                                                                                                                                                                                                                                                                                                                                                                                                                                                                                                                                                                                                                                                        |
| Description | Orifice plate part number: 10#                              | The state of the s |
| No.         | 3                                                           | 4                                                                                                                                                                                                                                                                                                                                                                                                                                                                                                                                                                                                                                                                                                                                                                                                                                                                                                                                                                                                                                                                                                                                                                                                                                                                                                                                                                                                                                                                                                                                                                                                                                                                                                                                                                                                                                                                                                                                                                                                                                                                                                                              |
| Image       | 0-25mm<br>0.001mm                                           |                                                                                                                                                                                                                                                                                                                                                                                                                                                                                                                                                                                                                                                                                                                                                                                                                                                                                                                                                                                                                                                                                                                                                                                                                                                                                                                                                                                                                                                                                                                                                                                                                                                                                                                                                                                                                                                                                                                                                                                                                                                                                                                                |
| Name        | Injector Orifice Plate's Thickness                          | 9-Grid Plastic Box                                                                                                                                                                                                                                                                                                                                                                                                                                                                                                                                                                                                                                                                                                                                                                                                                                                                                                                                                                                                                                                                                                                                                                                                                                                                                                                                                                                                                                                                                                                                                                                                                                                                                                                                                                                                                                                                                                                                                                                                                                                                                                             |
| Description | Injector orifice plate's thickness range: 4.02mm   4.108mm. | Prevent damage to the orifice plates during transportation                                                                                                                                                                                                                                                                                                                                                                                                                                                                                                                                                                                                                                                                                                                                                                                                                                                                                                                                                                                                                                                                                                                                                                                                                                                                                                                                                                                                                                                                                                                                                                                                                                                                                                                                                                                                                                                                                                                                                                                                                                                                     |
| No.         | 5                                                           | 6                                                                                                                                                                                                                                                                                                                                                                                                                                                                                                                                                                                                                                                                                                                                                                                                                                                                                                                                                                                                                                                                                                                                                                                                                                                                                                                                                                                                                                                                                                                                                                                                                                                                                                                                                                                                                                                                                                                                                                                                                                                                                                                              |
| Image       | SHUMATT                                                     | SHUMATT  (PILINATE)                                                                                                                                                                                                                                                                                                                                                                                                                                                                                                                                                                                                                                                                                                                                                                                                                                                                                                                                                                                                                                                                                                                                                                                                                                                                                                                                                                                                                                                                                                                                                                                                                                                                                                                                                                                                                                                                                                                                                                                                                                                                                                            |
| Name        | Neutral Injector Orifice Plate's Individual<br>Box          | Orifice Plate's 10pcs Packing Box                                                                                                                                                                                                                                                                                                                                                                                                                                                                                                                                                                                                                                                                                                                                                                                                                                                                                                                                                                                                                                                                                                                                                                                                                                                                                                                                                                                                                                                                                                                                                                                                                                                                                                                                                                                                                                                                                                                                                                                                                                                                                              |
| Description | Prevent damage to the orifice plates during transportation  | Liwei orifice plate's 10PCS plastic box to prevent damage to the orifice plates during transportation                                                                                                                                                                                                                                                                                                                                                                                                                                                                                                                                                                                                                                                                                                                                                                                                                                                                                                                                                                                                                                                                                                                                                                                                                                                                                                                                                                                                                                                                                                                                                                                                                                                                                                                                                                                                                                                                                                                                                                                                                          |
| No.         | 7                                                           | 8                                                                                                                                                                                                                                                                                                                                                                                                                                                                                                                                                                                                                                                                                                                                                                                                                                                                                                                                                                                                                                                                                                                                                                                                                                                                                                                                                                                                                                                                                                                                                                                                                                                                                                                                                                                                                                                                                                                                                                                                                                                                                                                              |
|             |                                                             |                                                                                                                                                                                                                                                                                                                                                                                                                                                                                                                                                                                                                                                                                                                                                                                                                                                                                                                                                                                                                                                                                                                                                                                                                                                                                                                                                                                                                                                                                                                                                                                                                                                                                                                                                                                                                                                                                                                                                                                                                                                                                                                                |