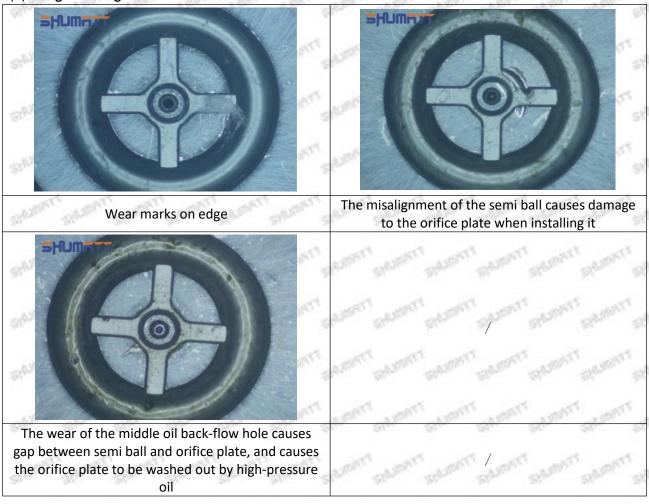

### 095000-0360 Injector Orifice Plate 10# Technical File

SKU1: G1Z11000000010

SKU2: G1L32950401000

SKU3: G1N12950401000

SKU4: G1Z172Q50401000