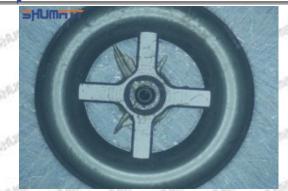

### (2) 095000-0360 Injector Orifice Plate 10# Customized Items

| No.         | off and and last and                                        | 2                                                                                                                                                                                                                                                                                                                                                                                                                                                                                                                                                                                                                                                                                                                                                                                                                                                                                                                                                                                                                                                                                                                                                                                                                                                                                                                                                                                                                                                                                                                                                                                                                                                                                                                                                                                                                                                                                                                                                                                                                                                                                                                              |
|-------------|-------------------------------------------------------------|--------------------------------------------------------------------------------------------------------------------------------------------------------------------------------------------------------------------------------------------------------------------------------------------------------------------------------------------------------------------------------------------------------------------------------------------------------------------------------------------------------------------------------------------------------------------------------------------------------------------------------------------------------------------------------------------------------------------------------------------------------------------------------------------------------------------------------------------------------------------------------------------------------------------------------------------------------------------------------------------------------------------------------------------------------------------------------------------------------------------------------------------------------------------------------------------------------------------------------------------------------------------------------------------------------------------------------------------------------------------------------------------------------------------------------------------------------------------------------------------------------------------------------------------------------------------------------------------------------------------------------------------------------------------------------------------------------------------------------------------------------------------------------------------------------------------------------------------------------------------------------------------------------------------------------------------------------------------------------------------------------------------------------------------------------------------------------------------------------------------------------|
| Image       | SHUMATT (S)                                                 | SHUMATT A                                                                                                                                                                                                                                                                                                                                                                                                                                                                                                                                                                                                                                                                                                                                                                                                                                                                                                                                                                                                                                                                                                                                                                                                                                                                                                                                                                                                                                                                                                                                                                                                                                                                                                                                                                                                                                                                                                                                                                                                                                                                                                                      |
| Name        | Injector Orifice Plate's Front Lettering                    | Injector Orifice Plate's Side Lettering                                                                                                                                                                                                                                                                                                                                                                                                                                                                                                                                                                                                                                                                                                                                                                                                                                                                                                                                                                                                                                                                                                                                                                                                                                                                                                                                                                                                                                                                                                                                                                                                                                                                                                                                                                                                                                                                                                                                                                                                                                                                                        |
| Description | Orifice plate part number: 10#                              | The state of the s |
| No.         | 3                                                           | 4                                                                                                                                                                                                                                                                                                                                                                                                                                                                                                                                                                                                                                                                                                                                                                                                                                                                                                                                                                                                                                                                                                                                                                                                                                                                                                                                                                                                                                                                                                                                                                                                                                                                                                                                                                                                                                                                                                                                                                                                                                                                                                                              |
| Image       | 0-25mm<br>0.001mm                                           |                                                                                                                                                                                                                                                                                                                                                                                                                                                                                                                                                                                                                                                                                                                                                                                                                                                                                                                                                                                                                                                                                                                                                                                                                                                                                                                                                                                                                                                                                                                                                                                                                                                                                                                                                                                                                                                                                                                                                                                                                                                                                                                                |
| Name        | Injector Orifice Plate's Thickness                          | 9-Grid Plastic Box                                                                                                                                                                                                                                                                                                                                                                                                                                                                                                                                                                                                                                                                                                                                                                                                                                                                                                                                                                                                                                                                                                                                                                                                                                                                                                                                                                                                                                                                                                                                                                                                                                                                                                                                                                                                                                                                                                                                                                                                                                                                                                             |
| Description | Injector orifice plate's thickness range: 4.02mm   4.108mm. | Prevent damage to the orifice plates during transportation                                                                                                                                                                                                                                                                                                                                                                                                                                                                                                                                                                                                                                                                                                                                                                                                                                                                                                                                                                                                                                                                                                                                                                                                                                                                                                                                                                                                                                                                                                                                                                                                                                                                                                                                                                                                                                                                                                                                                                                                                                                                     |
| No.         | 5                                                           | 6                                                                                                                                                                                                                                                                                                                                                                                                                                                                                                                                                                                                                                                                                                                                                                                                                                                                                                                                                                                                                                                                                                                                                                                                                                                                                                                                                                                                                                                                                                                                                                                                                                                                                                                                                                                                                                                                                                                                                                                                                                                                                                                              |
| Image       | SHUMATT                                                     | SHUMATT  (PILINATE)                                                                                                                                                                                                                                                                                                                                                                                                                                                                                                                                                                                                                                                                                                                                                                                                                                                                                                                                                                                                                                                                                                                                                                                                                                                                                                                                                                                                                                                                                                                                                                                                                                                                                                                                                                                                                                                                                                                                                                                                                                                                                                            |
| Name        | Neutral Injector Orifice Plate's Individual<br>Box          | Orifice Plate's 10pcs Packing Box                                                                                                                                                                                                                                                                                                                                                                                                                                                                                                                                                                                                                                                                                                                                                                                                                                                                                                                                                                                                                                                                                                                                                                                                                                                                                                                                                                                                                                                                                                                                                                                                                                                                                                                                                                                                                                                                                                                                                                                                                                                                                              |
| Description | Prevent damage to the orifice plates during transportation  | Liwei orifice plate's 10PCS plastic box to prevent damage to the orifice plates during transportation                                                                                                                                                                                                                                                                                                                                                                                                                                                                                                                                                                                                                                                                                                                                                                                                                                                                                                                                                                                                                                                                                                                                                                                                                                                                                                                                                                                                                                                                                                                                                                                                                                                                                                                                                                                                                                                                                                                                                                                                                          |
| No.         | 7                                                           | 8                                                                                                                                                                                                                                                                                                                                                                                                                                                                                                                                                                                                                                                                                                                                                                                                                                                                                                                                                                                                                                                                                                                                                                                                                                                                                                                                                                                                                                                                                                                                                                                                                                                                                                                                                                                                                                                                                                                                                                                                                                                                                                                              |
|             |                                                             |                                                                                                                                                                                                                                                                                                                                                                                                                                                                                                                                                                                                                                                                                                                                                                                                                                                                                                                                                                                                                                                                                                                                                                                                                                                                                                                                                                                                                                                                                                                                                                                                                                                                                                                                                                                                                                                                                                                                                                                                                                                                                                                                |