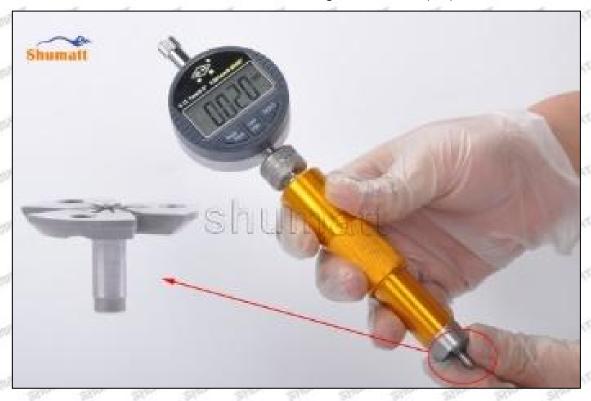

### (2) 095000-0360 Injector Orifice Plate 10# Customized Items

| No.         | off and and last and                                        | 2                                                                                                                                                                                                                                                                                                                                                                                                                                                                                                                                                                                                                                                                                                                                                                                                                                                                                                                                                                                                                                                                                                                                                                                                                                                                                                                                                                                                                                                                                                                                                                                                                                                                                                                                                                                                                                                                                                                                                                                                                                                                                                                              |
|-------------|-------------------------------------------------------------|--------------------------------------------------------------------------------------------------------------------------------------------------------------------------------------------------------------------------------------------------------------------------------------------------------------------------------------------------------------------------------------------------------------------------------------------------------------------------------------------------------------------------------------------------------------------------------------------------------------------------------------------------------------------------------------------------------------------------------------------------------------------------------------------------------------------------------------------------------------------------------------------------------------------------------------------------------------------------------------------------------------------------------------------------------------------------------------------------------------------------------------------------------------------------------------------------------------------------------------------------------------------------------------------------------------------------------------------------------------------------------------------------------------------------------------------------------------------------------------------------------------------------------------------------------------------------------------------------------------------------------------------------------------------------------------------------------------------------------------------------------------------------------------------------------------------------------------------------------------------------------------------------------------------------------------------------------------------------------------------------------------------------------------------------------------------------------------------------------------------------------|
| Image       | SHUMATT (S)                                                 | SHUMATT A                                                                                                                                                                                                                                                                                                                                                                                                                                                                                                                                                                                                                                                                                                                                                                                                                                                                                                                                                                                                                                                                                                                                                                                                                                                                                                                                                                                                                                                                                                                                                                                                                                                                                                                                                                                                                                                                                                                                                                                                                                                                                                                      |
| Name        | Injector Orifice Plate's Front Lettering                    | Injector Orifice Plate's Side Lettering                                                                                                                                                                                                                                                                                                                                                                                                                                                                                                                                                                                                                                                                                                                                                                                                                                                                                                                                                                                                                                                                                                                                                                                                                                                                                                                                                                                                                                                                                                                                                                                                                                                                                                                                                                                                                                                                                                                                                                                                                                                                                        |
| Description | Orifice plate part number: 10#                              | The state of the s |
| No.         | 3                                                           | 4                                                                                                                                                                                                                                                                                                                                                                                                                                                                                                                                                                                                                                                                                                                                                                                                                                                                                                                                                                                                                                                                                                                                                                                                                                                                                                                                                                                                                                                                                                                                                                                                                                                                                                                                                                                                                                                                                                                                                                                                                                                                                                                              |
| Image       | 0-25mm<br>0.001mm                                           |                                                                                                                                                                                                                                                                                                                                                                                                                                                                                                                                                                                                                                                                                                                                                                                                                                                                                                                                                                                                                                                                                                                                                                                                                                                                                                                                                                                                                                                                                                                                                                                                                                                                                                                                                                                                                                                                                                                                                                                                                                                                                                                                |
| Name        | Injector Orifice Plate's Thickness                          | 9-Grid Plastic Box                                                                                                                                                                                                                                                                                                                                                                                                                                                                                                                                                                                                                                                                                                                                                                                                                                                                                                                                                                                                                                                                                                                                                                                                                                                                                                                                                                                                                                                                                                                                                                                                                                                                                                                                                                                                                                                                                                                                                                                                                                                                                                             |
| Description | Injector orifice plate's thickness range: 4.02mm   4.108mm. | Prevent damage to the orifice plates during transportation                                                                                                                                                                                                                                                                                                                                                                                                                                                                                                                                                                                                                                                                                                                                                                                                                                                                                                                                                                                                                                                                                                                                                                                                                                                                                                                                                                                                                                                                                                                                                                                                                                                                                                                                                                                                                                                                                                                                                                                                                                                                     |
| No.         | 5                                                           | 6                                                                                                                                                                                                                                                                                                                                                                                                                                                                                                                                                                                                                                                                                                                                                                                                                                                                                                                                                                                                                                                                                                                                                                                                                                                                                                                                                                                                                                                                                                                                                                                                                                                                                                                                                                                                                                                                                                                                                                                                                                                                                                                              |
| Image       | SHUMATT                                                     | SHUMATT  (PILINATE)                                                                                                                                                                                                                                                                                                                                                                                                                                                                                                                                                                                                                                                                                                                                                                                                                                                                                                                                                                                                                                                                                                                                                                                                                                                                                                                                                                                                                                                                                                                                                                                                                                                                                                                                                                                                                                                                                                                                                                                                                                                                                                            |
| Name        | Neutral Injector Orifice Plate's Individual<br>Box          | Orifice Plate's 10pcs Packing Box                                                                                                                                                                                                                                                                                                                                                                                                                                                                                                                                                                                                                                                                                                                                                                                                                                                                                                                                                                                                                                                                                                                                                                                                                                                                                                                                                                                                                                                                                                                                                                                                                                                                                                                                                                                                                                                                                                                                                                                                                                                                                              |
| Description | Prevent damage to the orifice plates during transportation  | Liwei orifice plate's 10PCS plastic box to prevent damage to the orifice plates during transportation                                                                                                                                                                                                                                                                                                                                                                                                                                                                                                                                                                                                                                                                                                                                                                                                                                                                                                                                                                                                                                                                                                                                                                                                                                                                                                                                                                                                                                                                                                                                                                                                                                                                                                                                                                                                                                                                                                                                                                                                                          |
| No.         | 7                                                           | 8                                                                                                                                                                                                                                                                                                                                                                                                                                                                                                                                                                                                                                                                                                                                                                                                                                                                                                                                                                                                                                                                                                                                                                                                                                                                                                                                                                                                                                                                                                                                                                                                                                                                                                                                                                                                                                                                                                                                                                                                                                                                                                                              |
|             |                                                             |                                                                                                                                                                                                                                                                                                                                                                                                                                                                                                                                                                                                                                                                                                                                                                                                                                                                                                                                                                                                                                                                                                                                                                                                                                                                                                                                                                                                                                                                                                                                                                                                                                                                                                                                                                                                                                                                                                                                                                                                                                                                                                                                |