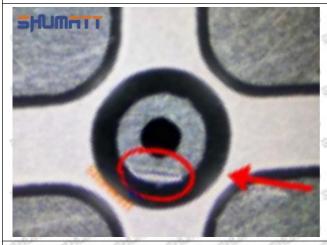

#### (1) 095000-0360 Injector Orifice Plate 10# Testing

All 095000-0360 injector orifice plate 10# parts are subjected to A-hole flow test, Z-hole flow test, precision test, high temperature test, low temperature test, pressure test, leakage test, durability test, and various working condition tests.

#### (2) 095000-0360 Injector Orifice Plate 10# Inspection

The factory inspection of 095000-0360 injector orifice plate 10# is undergone three inspections - full inspection, random inspection, and batch inspection. Different brands of test benches are used to test 095000-0360 injector orifice plate 10# for a total of no less than three times for factory inspection, and 095000-0360 injector orifice plate 10# installation testing environment are progressed in dust-free workshop.