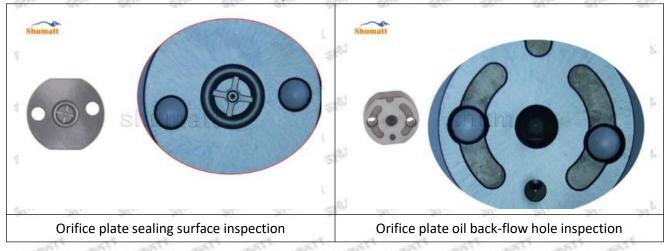

#### (1) 095000-0360 Injector Orifice Plate 10# Testing

All 095000-0360 injector orifice plate 10# parts are subjected to A-hole flow test, Z-hole flow test, precision test, high temperature test, low temperature test, pressure test, leakage test, durability test, and various working condition tests.

#### (2) 095000-0360 Injector Orifice Plate 10# Inspection

The factory inspection of 095000-0360 injector orifice plate 10# is undergone three inspections - full inspection, random inspection, and batch inspection. Different brands of test benches are used to test 095000-0360 injector orifice plate 10# for a total of no less than three times for factory inspection, and 095000-0360 injector orifice plate 10# installation testing environment are progressed in dust-free workshop.