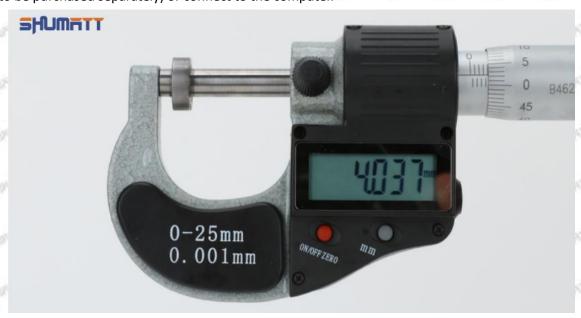

### (2) 095000-0360 Injector Orifice Plate 10# Customized Items

| No.         | off and and last and                                        | 2                                                                                                                                                                                                                                                                                                                                                                                                                                                                                                                                                                                                                                                                                                                                                                                                                                                                                                                                                                                                                                                                                                                                                                                                                                                                                                                                                                                                                                                                                                                                                                                                                                                                                                                                                                                                                                                                                                                                                                                                                                                                                                                              |
|-------------|-------------------------------------------------------------|--------------------------------------------------------------------------------------------------------------------------------------------------------------------------------------------------------------------------------------------------------------------------------------------------------------------------------------------------------------------------------------------------------------------------------------------------------------------------------------------------------------------------------------------------------------------------------------------------------------------------------------------------------------------------------------------------------------------------------------------------------------------------------------------------------------------------------------------------------------------------------------------------------------------------------------------------------------------------------------------------------------------------------------------------------------------------------------------------------------------------------------------------------------------------------------------------------------------------------------------------------------------------------------------------------------------------------------------------------------------------------------------------------------------------------------------------------------------------------------------------------------------------------------------------------------------------------------------------------------------------------------------------------------------------------------------------------------------------------------------------------------------------------------------------------------------------------------------------------------------------------------------------------------------------------------------------------------------------------------------------------------------------------------------------------------------------------------------------------------------------------|
| Image       | SHUMATT (S)                                                 | SHUMATT A                                                                                                                                                                                                                                                                                                                                                                                                                                                                                                                                                                                                                                                                                                                                                                                                                                                                                                                                                                                                                                                                                                                                                                                                                                                                                                                                                                                                                                                                                                                                                                                                                                                                                                                                                                                                                                                                                                                                                                                                                                                                                                                      |
| Name        | Injector Orifice Plate's Front Lettering                    | Injector Orifice Plate's Side Lettering                                                                                                                                                                                                                                                                                                                                                                                                                                                                                                                                                                                                                                                                                                                                                                                                                                                                                                                                                                                                                                                                                                                                                                                                                                                                                                                                                                                                                                                                                                                                                                                                                                                                                                                                                                                                                                                                                                                                                                                                                                                                                        |
| Description | Orifice plate part number: 10#                              | The state of the s |
| No.         | 3                                                           | 4                                                                                                                                                                                                                                                                                                                                                                                                                                                                                                                                                                                                                                                                                                                                                                                                                                                                                                                                                                                                                                                                                                                                                                                                                                                                                                                                                                                                                                                                                                                                                                                                                                                                                                                                                                                                                                                                                                                                                                                                                                                                                                                              |
| Image       | 0-25mm<br>0.001mm                                           |                                                                                                                                                                                                                                                                                                                                                                                                                                                                                                                                                                                                                                                                                                                                                                                                                                                                                                                                                                                                                                                                                                                                                                                                                                                                                                                                                                                                                                                                                                                                                                                                                                                                                                                                                                                                                                                                                                                                                                                                                                                                                                                                |
| Name        | Injector Orifice Plate's Thickness                          | 9-Grid Plastic Box                                                                                                                                                                                                                                                                                                                                                                                                                                                                                                                                                                                                                                                                                                                                                                                                                                                                                                                                                                                                                                                                                                                                                                                                                                                                                                                                                                                                                                                                                                                                                                                                                                                                                                                                                                                                                                                                                                                                                                                                                                                                                                             |
| Description | Injector orifice plate's thickness range: 4.02mm   4.108mm. | Prevent damage to the orifice plates during transportation                                                                                                                                                                                                                                                                                                                                                                                                                                                                                                                                                                                                                                                                                                                                                                                                                                                                                                                                                                                                                                                                                                                                                                                                                                                                                                                                                                                                                                                                                                                                                                                                                                                                                                                                                                                                                                                                                                                                                                                                                                                                     |
| No.         | 5                                                           | 6                                                                                                                                                                                                                                                                                                                                                                                                                                                                                                                                                                                                                                                                                                                                                                                                                                                                                                                                                                                                                                                                                                                                                                                                                                                                                                                                                                                                                                                                                                                                                                                                                                                                                                                                                                                                                                                                                                                                                                                                                                                                                                                              |
| Image       | SHUMATT                                                     | SHUMATT  (PILINATE)                                                                                                                                                                                                                                                                                                                                                                                                                                                                                                                                                                                                                                                                                                                                                                                                                                                                                                                                                                                                                                                                                                                                                                                                                                                                                                                                                                                                                                                                                                                                                                                                                                                                                                                                                                                                                                                                                                                                                                                                                                                                                                            |
| Name        | Neutral Injector Orifice Plate's Individual<br>Box          | Orifice Plate's 10pcs Packing Box                                                                                                                                                                                                                                                                                                                                                                                                                                                                                                                                                                                                                                                                                                                                                                                                                                                                                                                                                                                                                                                                                                                                                                                                                                                                                                                                                                                                                                                                                                                                                                                                                                                                                                                                                                                                                                                                                                                                                                                                                                                                                              |
| Description | Prevent damage to the orifice plates during transportation  | Liwei orifice plate's 10PCS plastic box to prevent damage to the orifice plates during transportation                                                                                                                                                                                                                                                                                                                                                                                                                                                                                                                                                                                                                                                                                                                                                                                                                                                                                                                                                                                                                                                                                                                                                                                                                                                                                                                                                                                                                                                                                                                                                                                                                                                                                                                                                                                                                                                                                                                                                                                                                          |
| No.         | 7                                                           | 8                                                                                                                                                                                                                                                                                                                                                                                                                                                                                                                                                                                                                                                                                                                                                                                                                                                                                                                                                                                                                                                                                                                                                                                                                                                                                                                                                                                                                                                                                                                                                                                                                                                                                                                                                                                                                                                                                                                                                                                                                                                                                                                              |
|             |                                                             |                                                                                                                                                                                                                                                                                                                                                                                                                                                                                                                                                                                                                                                                                                                                                                                                                                                                                                                                                                                                                                                                                                                                                                                                                                                                                                                                                                                                                                                                                                                                                                                                                                                                                                                                                                                                                                                                                                                                                                                                                                                                                                                                |