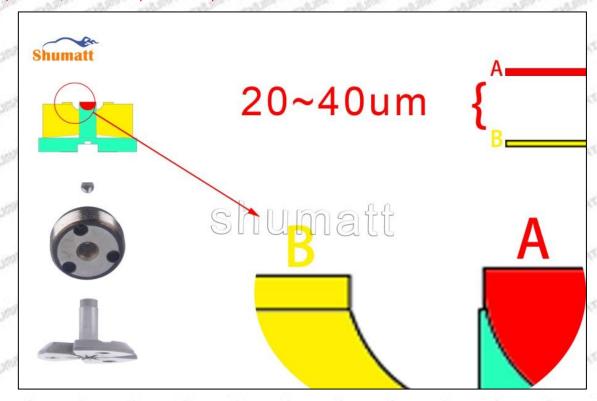

### (2) 095000-0360 Injector Orifice Plate 10# Customized Items

| No.         | off and and last and                                        | 2                                                                                                                                                                                                                                                                                                                                                                                                                                                                                                                                                                                                                                                                                                                                                                                                                                                                                                                                                                                                                                                                                                                                                                                                                                                                                                                                                                                                                                                                                                                                                                                                                                                                                                                                                                                                                                                                                                                                                                                                                                                                                                                              |
|-------------|-------------------------------------------------------------|--------------------------------------------------------------------------------------------------------------------------------------------------------------------------------------------------------------------------------------------------------------------------------------------------------------------------------------------------------------------------------------------------------------------------------------------------------------------------------------------------------------------------------------------------------------------------------------------------------------------------------------------------------------------------------------------------------------------------------------------------------------------------------------------------------------------------------------------------------------------------------------------------------------------------------------------------------------------------------------------------------------------------------------------------------------------------------------------------------------------------------------------------------------------------------------------------------------------------------------------------------------------------------------------------------------------------------------------------------------------------------------------------------------------------------------------------------------------------------------------------------------------------------------------------------------------------------------------------------------------------------------------------------------------------------------------------------------------------------------------------------------------------------------------------------------------------------------------------------------------------------------------------------------------------------------------------------------------------------------------------------------------------------------------------------------------------------------------------------------------------------|
| Image       | SHUMATT (S)                                                 | SHUMATT A                                                                                                                                                                                                                                                                                                                                                                                                                                                                                                                                                                                                                                                                                                                                                                                                                                                                                                                                                                                                                                                                                                                                                                                                                                                                                                                                                                                                                                                                                                                                                                                                                                                                                                                                                                                                                                                                                                                                                                                                                                                                                                                      |
| Name        | Injector Orifice Plate's Front Lettering                    | Injector Orifice Plate's Side Lettering                                                                                                                                                                                                                                                                                                                                                                                                                                                                                                                                                                                                                                                                                                                                                                                                                                                                                                                                                                                                                                                                                                                                                                                                                                                                                                                                                                                                                                                                                                                                                                                                                                                                                                                                                                                                                                                                                                                                                                                                                                                                                        |
| Description | Orifice plate part number: 10#                              | The state of the s |
| No.         | 3                                                           | 4                                                                                                                                                                                                                                                                                                                                                                                                                                                                                                                                                                                                                                                                                                                                                                                                                                                                                                                                                                                                                                                                                                                                                                                                                                                                                                                                                                                                                                                                                                                                                                                                                                                                                                                                                                                                                                                                                                                                                                                                                                                                                                                              |
| Image       | 0-25mm<br>0.001mm                                           |                                                                                                                                                                                                                                                                                                                                                                                                                                                                                                                                                                                                                                                                                                                                                                                                                                                                                                                                                                                                                                                                                                                                                                                                                                                                                                                                                                                                                                                                                                                                                                                                                                                                                                                                                                                                                                                                                                                                                                                                                                                                                                                                |
| Name        | Injector Orifice Plate's Thickness                          | 9-Grid Plastic Box                                                                                                                                                                                                                                                                                                                                                                                                                                                                                                                                                                                                                                                                                                                                                                                                                                                                                                                                                                                                                                                                                                                                                                                                                                                                                                                                                                                                                                                                                                                                                                                                                                                                                                                                                                                                                                                                                                                                                                                                                                                                                                             |
| Description | Injector orifice plate's thickness range: 4.02mm   4.108mm. | Prevent damage to the orifice plates during transportation                                                                                                                                                                                                                                                                                                                                                                                                                                                                                                                                                                                                                                                                                                                                                                                                                                                                                                                                                                                                                                                                                                                                                                                                                                                                                                                                                                                                                                                                                                                                                                                                                                                                                                                                                                                                                                                                                                                                                                                                                                                                     |
| No.         | 5                                                           | 6                                                                                                                                                                                                                                                                                                                                                                                                                                                                                                                                                                                                                                                                                                                                                                                                                                                                                                                                                                                                                                                                                                                                                                                                                                                                                                                                                                                                                                                                                                                                                                                                                                                                                                                                                                                                                                                                                                                                                                                                                                                                                                                              |
| Image       | SHUMATT                                                     | SHUMATT  (PILINATE)                                                                                                                                                                                                                                                                                                                                                                                                                                                                                                                                                                                                                                                                                                                                                                                                                                                                                                                                                                                                                                                                                                                                                                                                                                                                                                                                                                                                                                                                                                                                                                                                                                                                                                                                                                                                                                                                                                                                                                                                                                                                                                            |
| Name        | Neutral Injector Orifice Plate's Individual<br>Box          | Orifice Plate's 10pcs Packing Box                                                                                                                                                                                                                                                                                                                                                                                                                                                                                                                                                                                                                                                                                                                                                                                                                                                                                                                                                                                                                                                                                                                                                                                                                                                                                                                                                                                                                                                                                                                                                                                                                                                                                                                                                                                                                                                                                                                                                                                                                                                                                              |
| Description | Prevent damage to the orifice plates during transportation  | Liwei orifice plate's 10PCS plastic box to prevent damage to the orifice plates during transportation                                                                                                                                                                                                                                                                                                                                                                                                                                                                                                                                                                                                                                                                                                                                                                                                                                                                                                                                                                                                                                                                                                                                                                                                                                                                                                                                                                                                                                                                                                                                                                                                                                                                                                                                                                                                                                                                                                                                                                                                                          |
| No.         | 7                                                           | 8                                                                                                                                                                                                                                                                                                                                                                                                                                                                                                                                                                                                                                                                                                                                                                                                                                                                                                                                                                                                                                                                                                                                                                                                                                                                                                                                                                                                                                                                                                                                                                                                                                                                                                                                                                                                                                                                                                                                                                                                                                                                                                                              |
|             |                                                             |                                                                                                                                                                                                                                                                                                                                                                                                                                                                                                                                                                                                                                                                                                                                                                                                                                                                                                                                                                                                                                                                                                                                                                                                                                                                                                                                                                                                                                                                                                                                                                                                                                                                                                                                                                                                                                                                                                                                                                                                                                                                                                                                |