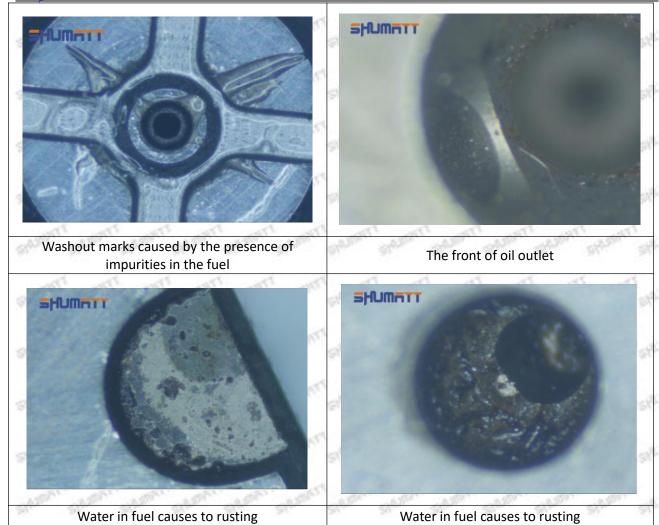

#### (1) 095000-0360 Injector Orifice Plate 10# Testing

All 095000-0360 injector orifice plate 10# parts are subjected to A-hole flow test, Z-hole flow test, precision test, high temperature test, low temperature test, pressure test, leakage test, durability test, and various working condition tests.

#### (2) 095000-0360 Injector Orifice Plate 10# Inspection

The factory inspection of 095000-0360 injector orifice plate 10# is undergone three inspections - full inspection, random inspection, and batch inspection. Different brands of test benches are used to test 095000-0360 injector orifice plate 10# for a total of no less than three times for factory inspection, and 095000-0360 injector orifice plate 10# installation testing environment are progressed in dust-free workshop.