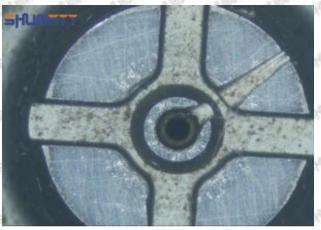

#### (1) 095000-0360 Injector Orifice Plate 10# Testing

All 095000-0360 injector orifice plate 10# parts are subjected to A-hole flow test, Z-hole flow test, precision test, high temperature test, low temperature test, pressure test, leakage test, durability test, and various working condition tests.

#### (2) 095000-0360 Injector Orifice Plate 10# Inspection

The factory inspection of 095000-0360 injector orifice plate 10# is undergone three inspections - full inspection, random inspection, and batch inspection. Different brands of test benches are used to test 095000-0360 injector orifice plate 10# for a total of no less than three times for factory inspection, and 095000-0360 injector orifice plate 10# installation testing environment are progressed in dust-free workshop.