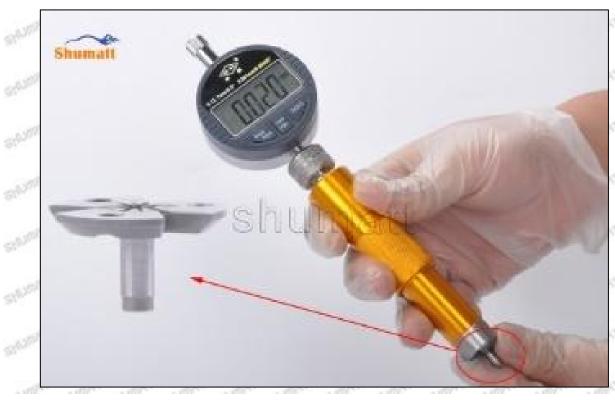

### (2) 095000-0360 Injector Orifice Plate 10# Customized Items

| No.         | off and and last and                                        | 2                                                                                                                                                                                                                                                                                                                                                                                                                                                                                                                                                                                                                                                                                                                                                                                                                                                                                                                                                                                                                                                                                                                                                                                                                                                                                                                                                                                                                                                                                                                                                                                                                                                                                                                                                                                                                                                                                                                                                                                                                                                                                                                              |
|-------------|-------------------------------------------------------------|--------------------------------------------------------------------------------------------------------------------------------------------------------------------------------------------------------------------------------------------------------------------------------------------------------------------------------------------------------------------------------------------------------------------------------------------------------------------------------------------------------------------------------------------------------------------------------------------------------------------------------------------------------------------------------------------------------------------------------------------------------------------------------------------------------------------------------------------------------------------------------------------------------------------------------------------------------------------------------------------------------------------------------------------------------------------------------------------------------------------------------------------------------------------------------------------------------------------------------------------------------------------------------------------------------------------------------------------------------------------------------------------------------------------------------------------------------------------------------------------------------------------------------------------------------------------------------------------------------------------------------------------------------------------------------------------------------------------------------------------------------------------------------------------------------------------------------------------------------------------------------------------------------------------------------------------------------------------------------------------------------------------------------------------------------------------------------------------------------------------------------|
| Image       | SHUMATT (S)                                                 | SHUMATT A                                                                                                                                                                                                                                                                                                                                                                                                                                                                                                                                                                                                                                                                                                                                                                                                                                                                                                                                                                                                                                                                                                                                                                                                                                                                                                                                                                                                                                                                                                                                                                                                                                                                                                                                                                                                                                                                                                                                                                                                                                                                                                                      |
| Name        | Injector Orifice Plate's Front Lettering                    | Injector Orifice Plate's Side Lettering                                                                                                                                                                                                                                                                                                                                                                                                                                                                                                                                                                                                                                                                                                                                                                                                                                                                                                                                                                                                                                                                                                                                                                                                                                                                                                                                                                                                                                                                                                                                                                                                                                                                                                                                                                                                                                                                                                                                                                                                                                                                                        |
| Description | Orifice plate part number: 10#                              | The state of the s |
| No.         | 3                                                           | 4                                                                                                                                                                                                                                                                                                                                                                                                                                                                                                                                                                                                                                                                                                                                                                                                                                                                                                                                                                                                                                                                                                                                                                                                                                                                                                                                                                                                                                                                                                                                                                                                                                                                                                                                                                                                                                                                                                                                                                                                                                                                                                                              |
| Image       | 0-25mm<br>0.001mm                                           |                                                                                                                                                                                                                                                                                                                                                                                                                                                                                                                                                                                                                                                                                                                                                                                                                                                                                                                                                                                                                                                                                                                                                                                                                                                                                                                                                                                                                                                                                                                                                                                                                                                                                                                                                                                                                                                                                                                                                                                                                                                                                                                                |
| Name        | Injector Orifice Plate's Thickness                          | 9-Grid Plastic Box                                                                                                                                                                                                                                                                                                                                                                                                                                                                                                                                                                                                                                                                                                                                                                                                                                                                                                                                                                                                                                                                                                                                                                                                                                                                                                                                                                                                                                                                                                                                                                                                                                                                                                                                                                                                                                                                                                                                                                                                                                                                                                             |
| Description | Injector orifice plate's thickness range: 4.02mm   4.108mm. | Prevent damage to the orifice plates during transportation                                                                                                                                                                                                                                                                                                                                                                                                                                                                                                                                                                                                                                                                                                                                                                                                                                                                                                                                                                                                                                                                                                                                                                                                                                                                                                                                                                                                                                                                                                                                                                                                                                                                                                                                                                                                                                                                                                                                                                                                                                                                     |
| No.         | 5                                                           | 6                                                                                                                                                                                                                                                                                                                                                                                                                                                                                                                                                                                                                                                                                                                                                                                                                                                                                                                                                                                                                                                                                                                                                                                                                                                                                                                                                                                                                                                                                                                                                                                                                                                                                                                                                                                                                                                                                                                                                                                                                                                                                                                              |
| Image       | SHUMATT                                                     | SHUMATT  (PILINATE)                                                                                                                                                                                                                                                                                                                                                                                                                                                                                                                                                                                                                                                                                                                                                                                                                                                                                                                                                                                                                                                                                                                                                                                                                                                                                                                                                                                                                                                                                                                                                                                                                                                                                                                                                                                                                                                                                                                                                                                                                                                                                                            |
| Name        | Neutral Injector Orifice Plate's Individual<br>Box          | Orifice Plate's 10pcs Packing Box                                                                                                                                                                                                                                                                                                                                                                                                                                                                                                                                                                                                                                                                                                                                                                                                                                                                                                                                                                                                                                                                                                                                                                                                                                                                                                                                                                                                                                                                                                                                                                                                                                                                                                                                                                                                                                                                                                                                                                                                                                                                                              |
| Description | Prevent damage to the orifice plates during transportation  | Liwei orifice plate's 10PCS plastic box to prevent damage to the orifice plates during transportation                                                                                                                                                                                                                                                                                                                                                                                                                                                                                                                                                                                                                                                                                                                                                                                                                                                                                                                                                                                                                                                                                                                                                                                                                                                                                                                                                                                                                                                                                                                                                                                                                                                                                                                                                                                                                                                                                                                                                                                                                          |
| No.         | 7                                                           | 8                                                                                                                                                                                                                                                                                                                                                                                                                                                                                                                                                                                                                                                                                                                                                                                                                                                                                                                                                                                                                                                                                                                                                                                                                                                                                                                                                                                                                                                                                                                                                                                                                                                                                                                                                                                                                                                                                                                                                                                                                                                                                                                              |
|             |                                                             |                                                                                                                                                                                                                                                                                                                                                                                                                                                                                                                                                                                                                                                                                                                                                                                                                                                                                                                                                                                                                                                                                                                                                                                                                                                                                                                                                                                                                                                                                                                                                                                                                                                                                                                                                                                                                                                                                                                                                                                                                                                                                                                                |