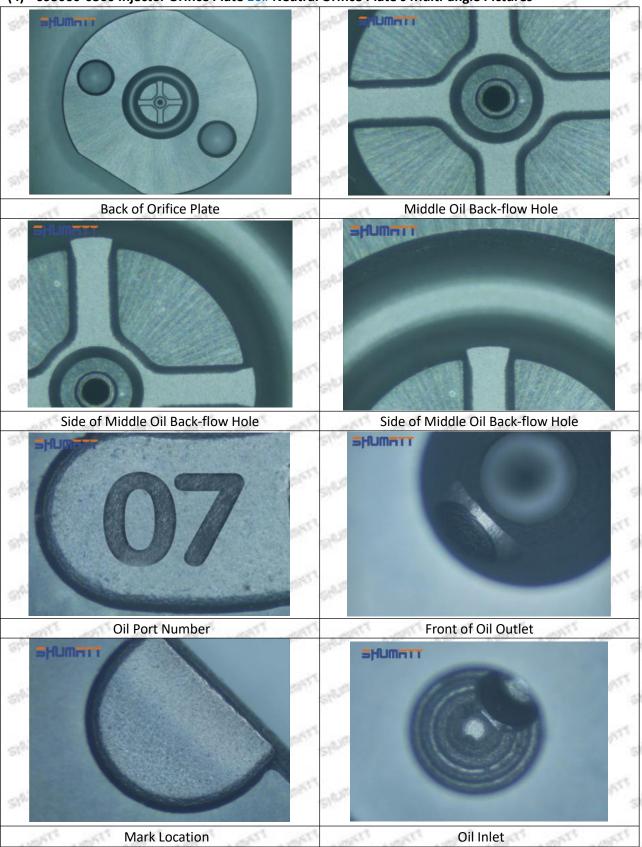

### (2) 095000-0360 Injector Orifice Plate 10# Customized Items

| No.         | off and and last and                                        | 2                                                                                                                                                                                                                                                                                                                                                                                                                                                                                                                                                                                                                                                                                                                                                                                                                                                                                                                                                                                                                                                                                                                                                                                                                                                                                                                                                                                                                                                                                                                                                                                                                                                                                                                                                                                                                                                                                                                                                                                                                                                                                                                              |
|-------------|-------------------------------------------------------------|--------------------------------------------------------------------------------------------------------------------------------------------------------------------------------------------------------------------------------------------------------------------------------------------------------------------------------------------------------------------------------------------------------------------------------------------------------------------------------------------------------------------------------------------------------------------------------------------------------------------------------------------------------------------------------------------------------------------------------------------------------------------------------------------------------------------------------------------------------------------------------------------------------------------------------------------------------------------------------------------------------------------------------------------------------------------------------------------------------------------------------------------------------------------------------------------------------------------------------------------------------------------------------------------------------------------------------------------------------------------------------------------------------------------------------------------------------------------------------------------------------------------------------------------------------------------------------------------------------------------------------------------------------------------------------------------------------------------------------------------------------------------------------------------------------------------------------------------------------------------------------------------------------------------------------------------------------------------------------------------------------------------------------------------------------------------------------------------------------------------------------|
| Image       | SHUMATT (S)                                                 | SHUMATT A                                                                                                                                                                                                                                                                                                                                                                                                                                                                                                                                                                                                                                                                                                                                                                                                                                                                                                                                                                                                                                                                                                                                                                                                                                                                                                                                                                                                                                                                                                                                                                                                                                                                                                                                                                                                                                                                                                                                                                                                                                                                                                                      |
| Name        | Injector Orifice Plate's Front Lettering                    | Injector Orifice Plate's Side Lettering                                                                                                                                                                                                                                                                                                                                                                                                                                                                                                                                                                                                                                                                                                                                                                                                                                                                                                                                                                                                                                                                                                                                                                                                                                                                                                                                                                                                                                                                                                                                                                                                                                                                                                                                                                                                                                                                                                                                                                                                                                                                                        |
| Description | Orifice plate part number: 10#                              | The state of the s |
| No.         | 3                                                           | 4                                                                                                                                                                                                                                                                                                                                                                                                                                                                                                                                                                                                                                                                                                                                                                                                                                                                                                                                                                                                                                                                                                                                                                                                                                                                                                                                                                                                                                                                                                                                                                                                                                                                                                                                                                                                                                                                                                                                                                                                                                                                                                                              |
| Image       | 0-25mm<br>0.001mm                                           |                                                                                                                                                                                                                                                                                                                                                                                                                                                                                                                                                                                                                                                                                                                                                                                                                                                                                                                                                                                                                                                                                                                                                                                                                                                                                                                                                                                                                                                                                                                                                                                                                                                                                                                                                                                                                                                                                                                                                                                                                                                                                                                                |
| Name        | Injector Orifice Plate's Thickness                          | 9-Grid Plastic Box                                                                                                                                                                                                                                                                                                                                                                                                                                                                                                                                                                                                                                                                                                                                                                                                                                                                                                                                                                                                                                                                                                                                                                                                                                                                                                                                                                                                                                                                                                                                                                                                                                                                                                                                                                                                                                                                                                                                                                                                                                                                                                             |
| Description | Injector orifice plate's thickness range: 4.02mm   4.108mm. | Prevent damage to the orifice plates during transportation                                                                                                                                                                                                                                                                                                                                                                                                                                                                                                                                                                                                                                                                                                                                                                                                                                                                                                                                                                                                                                                                                                                                                                                                                                                                                                                                                                                                                                                                                                                                                                                                                                                                                                                                                                                                                                                                                                                                                                                                                                                                     |
| No.         | 5                                                           | 6                                                                                                                                                                                                                                                                                                                                                                                                                                                                                                                                                                                                                                                                                                                                                                                                                                                                                                                                                                                                                                                                                                                                                                                                                                                                                                                                                                                                                                                                                                                                                                                                                                                                                                                                                                                                                                                                                                                                                                                                                                                                                                                              |
| Image       | SHUMATT                                                     | SHUMATT  (PILINATE)                                                                                                                                                                                                                                                                                                                                                                                                                                                                                                                                                                                                                                                                                                                                                                                                                                                                                                                                                                                                                                                                                                                                                                                                                                                                                                                                                                                                                                                                                                                                                                                                                                                                                                                                                                                                                                                                                                                                                                                                                                                                                                            |
| Name        | Neutral Injector Orifice Plate's Individual<br>Box          | Orifice Plate's 10pcs Packing Box                                                                                                                                                                                                                                                                                                                                                                                                                                                                                                                                                                                                                                                                                                                                                                                                                                                                                                                                                                                                                                                                                                                                                                                                                                                                                                                                                                                                                                                                                                                                                                                                                                                                                                                                                                                                                                                                                                                                                                                                                                                                                              |
| Description | Prevent damage to the orifice plates during transportation  | Liwei orifice plate's 10PCS plastic box to prevent damage to the orifice plates during transportation                                                                                                                                                                                                                                                                                                                                                                                                                                                                                                                                                                                                                                                                                                                                                                                                                                                                                                                                                                                                                                                                                                                                                                                                                                                                                                                                                                                                                                                                                                                                                                                                                                                                                                                                                                                                                                                                                                                                                                                                                          |
| No.         | 7                                                           | 8                                                                                                                                                                                                                                                                                                                                                                                                                                                                                                                                                                                                                                                                                                                                                                                                                                                                                                                                                                                                                                                                                                                                                                                                                                                                                                                                                                                                                                                                                                                                                                                                                                                                                                                                                                                                                                                                                                                                                                                                                                                                                                                              |
|             |                                                             |                                                                                                                                                                                                                                                                                                                                                                                                                                                                                                                                                                                                                                                                                                                                                                                                                                                                                                                                                                                                                                                                                                                                                                                                                                                                                                                                                                                                                                                                                                                                                                                                                                                                                                                                                                                                                                                                                                                                                                                                                                                                                                                                |