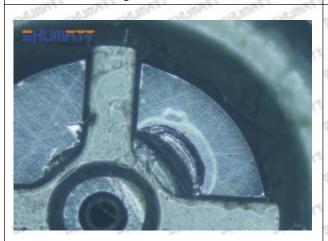

#### (1) 095000-0360 Injector Orifice Plate 10# Testing

All 095000-0360 injector orifice plate 10# parts are subjected to A-hole flow test, Z-hole flow test, precision test, high temperature test, low temperature test, pressure test, leakage test, durability test, and various working condition tests.

#### (2) 095000-0360 Injector Orifice Plate 10# Inspection

The factory inspection of 095000-0360 injector orifice plate 10# is undergone three inspections - full inspection, random inspection, and batch inspection. Different brands of test benches are used to test 095000-0360 injector orifice plate 10# for a total of no less than three times for factory inspection, and 095000-0360 injector orifice plate 10# installation testing environment are progressed in dust-free workshop.