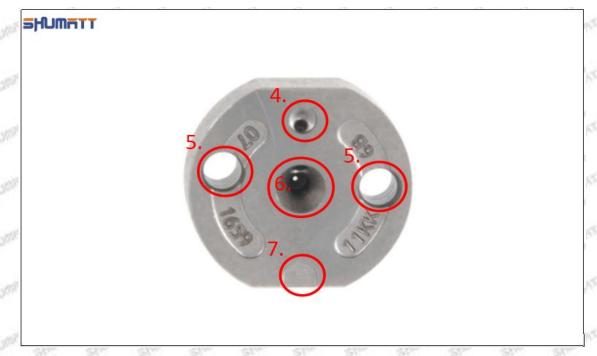

#### (2) 095000-0360 Injector Orifice Plate 10# Part Number Common Writing

10#,10, 295040-6830, 2950406830, 2950406830