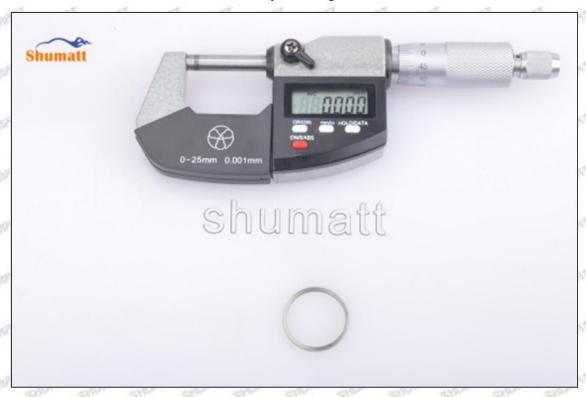

### (2) 095000-0360 Injector Orifice Plate 10# Customized Items

| No.         | off and and last and                                        | 2                                                                                                                                                                                                                                                                                                                                                                                                                                                                                                                                                                                                                                                                                                                                                                                                                                                                                                                                                                                                                                                                                                                                                                                                                                                                                                                                                                                                                                                                                                                                                                                                                                                                                                                                                                                                                                                                                                                                                                                                                                                                                                                              |
|-------------|-------------------------------------------------------------|--------------------------------------------------------------------------------------------------------------------------------------------------------------------------------------------------------------------------------------------------------------------------------------------------------------------------------------------------------------------------------------------------------------------------------------------------------------------------------------------------------------------------------------------------------------------------------------------------------------------------------------------------------------------------------------------------------------------------------------------------------------------------------------------------------------------------------------------------------------------------------------------------------------------------------------------------------------------------------------------------------------------------------------------------------------------------------------------------------------------------------------------------------------------------------------------------------------------------------------------------------------------------------------------------------------------------------------------------------------------------------------------------------------------------------------------------------------------------------------------------------------------------------------------------------------------------------------------------------------------------------------------------------------------------------------------------------------------------------------------------------------------------------------------------------------------------------------------------------------------------------------------------------------------------------------------------------------------------------------------------------------------------------------------------------------------------------------------------------------------------------|
| Image       | SHUMATT (S)                                                 | SHUMATT A                                                                                                                                                                                                                                                                                                                                                                                                                                                                                                                                                                                                                                                                                                                                                                                                                                                                                                                                                                                                                                                                                                                                                                                                                                                                                                                                                                                                                                                                                                                                                                                                                                                                                                                                                                                                                                                                                                                                                                                                                                                                                                                      |
| Name        | Injector Orifice Plate's Front Lettering                    | Injector Orifice Plate's Side Lettering                                                                                                                                                                                                                                                                                                                                                                                                                                                                                                                                                                                                                                                                                                                                                                                                                                                                                                                                                                                                                                                                                                                                                                                                                                                                                                                                                                                                                                                                                                                                                                                                                                                                                                                                                                                                                                                                                                                                                                                                                                                                                        |
| Description | Orifice plate part number: 10#                              | The state of the s |
| No.         | 3                                                           | 4                                                                                                                                                                                                                                                                                                                                                                                                                                                                                                                                                                                                                                                                                                                                                                                                                                                                                                                                                                                                                                                                                                                                                                                                                                                                                                                                                                                                                                                                                                                                                                                                                                                                                                                                                                                                                                                                                                                                                                                                                                                                                                                              |
| Image       | 0-25mm<br>0.001mm                                           |                                                                                                                                                                                                                                                                                                                                                                                                                                                                                                                                                                                                                                                                                                                                                                                                                                                                                                                                                                                                                                                                                                                                                                                                                                                                                                                                                                                                                                                                                                                                                                                                                                                                                                                                                                                                                                                                                                                                                                                                                                                                                                                                |
| Name        | Injector Orifice Plate's Thickness                          | 9-Grid Plastic Box                                                                                                                                                                                                                                                                                                                                                                                                                                                                                                                                                                                                                                                                                                                                                                                                                                                                                                                                                                                                                                                                                                                                                                                                                                                                                                                                                                                                                                                                                                                                                                                                                                                                                                                                                                                                                                                                                                                                                                                                                                                                                                             |
| Description | Injector orifice plate's thickness range: 4.02mm   4.108mm. | Prevent damage to the orifice plates during transportation                                                                                                                                                                                                                                                                                                                                                                                                                                                                                                                                                                                                                                                                                                                                                                                                                                                                                                                                                                                                                                                                                                                                                                                                                                                                                                                                                                                                                                                                                                                                                                                                                                                                                                                                                                                                                                                                                                                                                                                                                                                                     |
| No.         | 5                                                           | 6                                                                                                                                                                                                                                                                                                                                                                                                                                                                                                                                                                                                                                                                                                                                                                                                                                                                                                                                                                                                                                                                                                                                                                                                                                                                                                                                                                                                                                                                                                                                                                                                                                                                                                                                                                                                                                                                                                                                                                                                                                                                                                                              |
| Image       | SHUMATT                                                     | SHUMATT  (PILINATE)                                                                                                                                                                                                                                                                                                                                                                                                                                                                                                                                                                                                                                                                                                                                                                                                                                                                                                                                                                                                                                                                                                                                                                                                                                                                                                                                                                                                                                                                                                                                                                                                                                                                                                                                                                                                                                                                                                                                                                                                                                                                                                            |
| Name        | Neutral Injector Orifice Plate's Individual<br>Box          | Orifice Plate's 10pcs Packing Box                                                                                                                                                                                                                                                                                                                                                                                                                                                                                                                                                                                                                                                                                                                                                                                                                                                                                                                                                                                                                                                                                                                                                                                                                                                                                                                                                                                                                                                                                                                                                                                                                                                                                                                                                                                                                                                                                                                                                                                                                                                                                              |
| Description | Prevent damage to the orifice plates during transportation  | Liwei orifice plate's 10PCS plastic box to prevent damage to the orifice plates during transportation                                                                                                                                                                                                                                                                                                                                                                                                                                                                                                                                                                                                                                                                                                                                                                                                                                                                                                                                                                                                                                                                                                                                                                                                                                                                                                                                                                                                                                                                                                                                                                                                                                                                                                                                                                                                                                                                                                                                                                                                                          |
| No.         | 7                                                           | 8                                                                                                                                                                                                                                                                                                                                                                                                                                                                                                                                                                                                                                                                                                                                                                                                                                                                                                                                                                                                                                                                                                                                                                                                                                                                                                                                                                                                                                                                                                                                                                                                                                                                                                                                                                                                                                                                                                                                                                                                                                                                                                                              |
|             |                                                             |                                                                                                                                                                                                                                                                                                                                                                                                                                                                                                                                                                                                                                                                                                                                                                                                                                                                                                                                                                                                                                                                                                                                                                                                                                                                                                                                                                                                                                                                                                                                                                                                                                                                                                                                                                                                                                                                                                                                                                                                                                                                                                                                |