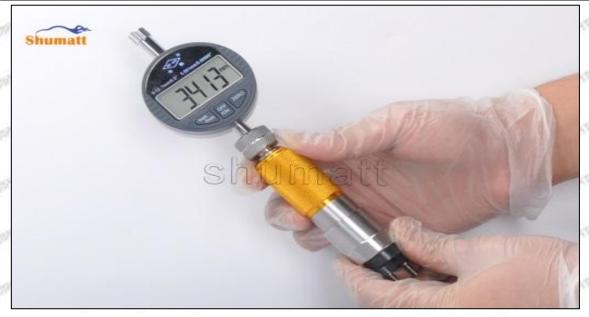

### (2) 095000-0360 Injector Orifice Plate 10# Customized Items

| No.         | off and and last and                                        | 2                                                                                                                                                                                                                                                                                                                                                                                                                                                                                                                                                                                                                                                                                                                                                                                                                                                                                                                                                                                                                                                                                                                                                                                                                                                                                                                                                                                                                                                                                                                                                                                                                                                                                                                                                                                                                                                                                                                                                                                                                                                                                                                              |
|-------------|-------------------------------------------------------------|--------------------------------------------------------------------------------------------------------------------------------------------------------------------------------------------------------------------------------------------------------------------------------------------------------------------------------------------------------------------------------------------------------------------------------------------------------------------------------------------------------------------------------------------------------------------------------------------------------------------------------------------------------------------------------------------------------------------------------------------------------------------------------------------------------------------------------------------------------------------------------------------------------------------------------------------------------------------------------------------------------------------------------------------------------------------------------------------------------------------------------------------------------------------------------------------------------------------------------------------------------------------------------------------------------------------------------------------------------------------------------------------------------------------------------------------------------------------------------------------------------------------------------------------------------------------------------------------------------------------------------------------------------------------------------------------------------------------------------------------------------------------------------------------------------------------------------------------------------------------------------------------------------------------------------------------------------------------------------------------------------------------------------------------------------------------------------------------------------------------------------|
| Image       | SHUMATT (S)                                                 | SHUMATT A                                                                                                                                                                                                                                                                                                                                                                                                                                                                                                                                                                                                                                                                                                                                                                                                                                                                                                                                                                                                                                                                                                                                                                                                                                                                                                                                                                                                                                                                                                                                                                                                                                                                                                                                                                                                                                                                                                                                                                                                                                                                                                                      |
| Name        | Injector Orifice Plate's Front Lettering                    | Injector Orifice Plate's Side Lettering                                                                                                                                                                                                                                                                                                                                                                                                                                                                                                                                                                                                                                                                                                                                                                                                                                                                                                                                                                                                                                                                                                                                                                                                                                                                                                                                                                                                                                                                                                                                                                                                                                                                                                                                                                                                                                                                                                                                                                                                                                                                                        |
| Description | Orifice plate part number: 10#                              | The state of the s |
| No.         | 3                                                           | 4                                                                                                                                                                                                                                                                                                                                                                                                                                                                                                                                                                                                                                                                                                                                                                                                                                                                                                                                                                                                                                                                                                                                                                                                                                                                                                                                                                                                                                                                                                                                                                                                                                                                                                                                                                                                                                                                                                                                                                                                                                                                                                                              |
| Image       | 0-25mm<br>0.001mm                                           |                                                                                                                                                                                                                                                                                                                                                                                                                                                                                                                                                                                                                                                                                                                                                                                                                                                                                                                                                                                                                                                                                                                                                                                                                                                                                                                                                                                                                                                                                                                                                                                                                                                                                                                                                                                                                                                                                                                                                                                                                                                                                                                                |
| Name        | Injector Orifice Plate's Thickness                          | 9-Grid Plastic Box                                                                                                                                                                                                                                                                                                                                                                                                                                                                                                                                                                                                                                                                                                                                                                                                                                                                                                                                                                                                                                                                                                                                                                                                                                                                                                                                                                                                                                                                                                                                                                                                                                                                                                                                                                                                                                                                                                                                                                                                                                                                                                             |
| Description | Injector orifice plate's thickness range: 4.02mm   4.108mm. | Prevent damage to the orifice plates during transportation                                                                                                                                                                                                                                                                                                                                                                                                                                                                                                                                                                                                                                                                                                                                                                                                                                                                                                                                                                                                                                                                                                                                                                                                                                                                                                                                                                                                                                                                                                                                                                                                                                                                                                                                                                                                                                                                                                                                                                                                                                                                     |
| No.         | 5                                                           | 6                                                                                                                                                                                                                                                                                                                                                                                                                                                                                                                                                                                                                                                                                                                                                                                                                                                                                                                                                                                                                                                                                                                                                                                                                                                                                                                                                                                                                                                                                                                                                                                                                                                                                                                                                                                                                                                                                                                                                                                                                                                                                                                              |
| Image       | SHUMATT                                                     | SHUMATT  (PILINATE)                                                                                                                                                                                                                                                                                                                                                                                                                                                                                                                                                                                                                                                                                                                                                                                                                                                                                                                                                                                                                                                                                                                                                                                                                                                                                                                                                                                                                                                                                                                                                                                                                                                                                                                                                                                                                                                                                                                                                                                                                                                                                                            |
| Name        | Neutral Injector Orifice Plate's Individual<br>Box          | Orifice Plate's 10pcs Packing Box                                                                                                                                                                                                                                                                                                                                                                                                                                                                                                                                                                                                                                                                                                                                                                                                                                                                                                                                                                                                                                                                                                                                                                                                                                                                                                                                                                                                                                                                                                                                                                                                                                                                                                                                                                                                                                                                                                                                                                                                                                                                                              |
| Description | Prevent damage to the orifice plates during transportation  | Liwei orifice plate's 10PCS plastic box to prevent damage to the orifice plates during transportation                                                                                                                                                                                                                                                                                                                                                                                                                                                                                                                                                                                                                                                                                                                                                                                                                                                                                                                                                                                                                                                                                                                                                                                                                                                                                                                                                                                                                                                                                                                                                                                                                                                                                                                                                                                                                                                                                                                                                                                                                          |
| No.         | 7                                                           | 8                                                                                                                                                                                                                                                                                                                                                                                                                                                                                                                                                                                                                                                                                                                                                                                                                                                                                                                                                                                                                                                                                                                                                                                                                                                                                                                                                                                                                                                                                                                                                                                                                                                                                                                                                                                                                                                                                                                                                                                                                                                                                                                              |
|             |                                                             |                                                                                                                                                                                                                                                                                                                                                                                                                                                                                                                                                                                                                                                                                                                                                                                                                                                                                                                                                                                                                                                                                                                                                                                                                                                                                                                                                                                                                                                                                                                                                                                                                                                                                                                                                                                                                                                                                                                                                                                                                                                                                                                                |