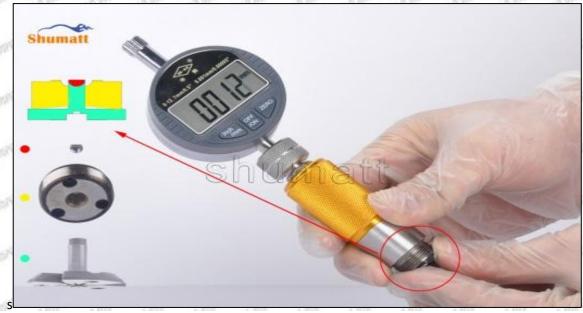

### (2) 095000-0360 Injector Orifice Plate 10# Customized Items

| No.         | off and and last and                                        | 2                                                                                                                                                                                                                                                                                                                                                                                                                                                                                                                                                                                                                                                                                                                                                                                                                                                                                                                                                                                                                                                                                                                                                                                                                                                                                                                                                                                                                                                                                                                                                                                                                                                                                                                                                                                                                                                                                                                                                                                                                                                                                                                              |
|-------------|-------------------------------------------------------------|--------------------------------------------------------------------------------------------------------------------------------------------------------------------------------------------------------------------------------------------------------------------------------------------------------------------------------------------------------------------------------------------------------------------------------------------------------------------------------------------------------------------------------------------------------------------------------------------------------------------------------------------------------------------------------------------------------------------------------------------------------------------------------------------------------------------------------------------------------------------------------------------------------------------------------------------------------------------------------------------------------------------------------------------------------------------------------------------------------------------------------------------------------------------------------------------------------------------------------------------------------------------------------------------------------------------------------------------------------------------------------------------------------------------------------------------------------------------------------------------------------------------------------------------------------------------------------------------------------------------------------------------------------------------------------------------------------------------------------------------------------------------------------------------------------------------------------------------------------------------------------------------------------------------------------------------------------------------------------------------------------------------------------------------------------------------------------------------------------------------------------|
| Image       | SHUMATT (S)                                                 | SHUMATT A                                                                                                                                                                                                                                                                                                                                                                                                                                                                                                                                                                                                                                                                                                                                                                                                                                                                                                                                                                                                                                                                                                                                                                                                                                                                                                                                                                                                                                                                                                                                                                                                                                                                                                                                                                                                                                                                                                                                                                                                                                                                                                                      |
| Name        | Injector Orifice Plate's Front Lettering                    | Injector Orifice Plate's Side Lettering                                                                                                                                                                                                                                                                                                                                                                                                                                                                                                                                                                                                                                                                                                                                                                                                                                                                                                                                                                                                                                                                                                                                                                                                                                                                                                                                                                                                                                                                                                                                                                                                                                                                                                                                                                                                                                                                                                                                                                                                                                                                                        |
| Description | Orifice plate part number: 10#                              | The state of the s |
| No.         | 3                                                           | 4                                                                                                                                                                                                                                                                                                                                                                                                                                                                                                                                                                                                                                                                                                                                                                                                                                                                                                                                                                                                                                                                                                                                                                                                                                                                                                                                                                                                                                                                                                                                                                                                                                                                                                                                                                                                                                                                                                                                                                                                                                                                                                                              |
| Image       | 0-25mm<br>0.001mm                                           |                                                                                                                                                                                                                                                                                                                                                                                                                                                                                                                                                                                                                                                                                                                                                                                                                                                                                                                                                                                                                                                                                                                                                                                                                                                                                                                                                                                                                                                                                                                                                                                                                                                                                                                                                                                                                                                                                                                                                                                                                                                                                                                                |
| Name        | Injector Orifice Plate's Thickness                          | 9-Grid Plastic Box                                                                                                                                                                                                                                                                                                                                                                                                                                                                                                                                                                                                                                                                                                                                                                                                                                                                                                                                                                                                                                                                                                                                                                                                                                                                                                                                                                                                                                                                                                                                                                                                                                                                                                                                                                                                                                                                                                                                                                                                                                                                                                             |
| Description | Injector orifice plate's thickness range: 4.02mm   4.108mm. | Prevent damage to the orifice plates during transportation                                                                                                                                                                                                                                                                                                                                                                                                                                                                                                                                                                                                                                                                                                                                                                                                                                                                                                                                                                                                                                                                                                                                                                                                                                                                                                                                                                                                                                                                                                                                                                                                                                                                                                                                                                                                                                                                                                                                                                                                                                                                     |
| No.         | 5                                                           | 6                                                                                                                                                                                                                                                                                                                                                                                                                                                                                                                                                                                                                                                                                                                                                                                                                                                                                                                                                                                                                                                                                                                                                                                                                                                                                                                                                                                                                                                                                                                                                                                                                                                                                                                                                                                                                                                                                                                                                                                                                                                                                                                              |
| Image       | SHUMATT                                                     | SHUMATT  (PILINATE)                                                                                                                                                                                                                                                                                                                                                                                                                                                                                                                                                                                                                                                                                                                                                                                                                                                                                                                                                                                                                                                                                                                                                                                                                                                                                                                                                                                                                                                                                                                                                                                                                                                                                                                                                                                                                                                                                                                                                                                                                                                                                                            |
| Name        | Neutral Injector Orifice Plate's Individual<br>Box          | Orifice Plate's 10pcs Packing Box                                                                                                                                                                                                                                                                                                                                                                                                                                                                                                                                                                                                                                                                                                                                                                                                                                                                                                                                                                                                                                                                                                                                                                                                                                                                                                                                                                                                                                                                                                                                                                                                                                                                                                                                                                                                                                                                                                                                                                                                                                                                                              |
| Description | Prevent damage to the orifice plates during transportation  | Liwei orifice plate's 10PCS plastic box to prevent damage to the orifice plates during transportation                                                                                                                                                                                                                                                                                                                                                                                                                                                                                                                                                                                                                                                                                                                                                                                                                                                                                                                                                                                                                                                                                                                                                                                                                                                                                                                                                                                                                                                                                                                                                                                                                                                                                                                                                                                                                                                                                                                                                                                                                          |
| No.         | 7                                                           | 8                                                                                                                                                                                                                                                                                                                                                                                                                                                                                                                                                                                                                                                                                                                                                                                                                                                                                                                                                                                                                                                                                                                                                                                                                                                                                                                                                                                                                                                                                                                                                                                                                                                                                                                                                                                                                                                                                                                                                                                                                                                                                                                              |
|             |                                                             |                                                                                                                                                                                                                                                                                                                                                                                                                                                                                                                                                                                                                                                                                                                                                                                                                                                                                                                                                                                                                                                                                                                                                                                                                                                                                                                                                                                                                                                                                                                                                                                                                                                                                                                                                                                                                                                                                                                                                                                                                                                                                                                                |