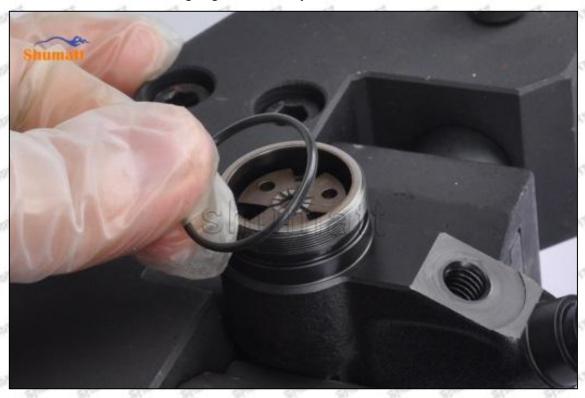

### (2) 095000-0360 Injector Orifice Plate 10# Customized Items

| No.         | off and and last and                                        | 2                                                                                                                                                                                                                                                                                                                                                                                                                                                                                                                                                                                                                                                                                                                                                                                                                                                                                                                                                                                                                                                                                                                                                                                                                                                                                                                                                                                                                                                                                                                                                                                                                                                                                                                                                                                                                                                                                                                                                                                                                                                                                                                              |
|-------------|-------------------------------------------------------------|--------------------------------------------------------------------------------------------------------------------------------------------------------------------------------------------------------------------------------------------------------------------------------------------------------------------------------------------------------------------------------------------------------------------------------------------------------------------------------------------------------------------------------------------------------------------------------------------------------------------------------------------------------------------------------------------------------------------------------------------------------------------------------------------------------------------------------------------------------------------------------------------------------------------------------------------------------------------------------------------------------------------------------------------------------------------------------------------------------------------------------------------------------------------------------------------------------------------------------------------------------------------------------------------------------------------------------------------------------------------------------------------------------------------------------------------------------------------------------------------------------------------------------------------------------------------------------------------------------------------------------------------------------------------------------------------------------------------------------------------------------------------------------------------------------------------------------------------------------------------------------------------------------------------------------------------------------------------------------------------------------------------------------------------------------------------------------------------------------------------------------|
| Image       | SHUMATT (S)                                                 | SHUMATT A                                                                                                                                                                                                                                                                                                                                                                                                                                                                                                                                                                                                                                                                                                                                                                                                                                                                                                                                                                                                                                                                                                                                                                                                                                                                                                                                                                                                                                                                                                                                                                                                                                                                                                                                                                                                                                                                                                                                                                                                                                                                                                                      |
| Name        | Injector Orifice Plate's Front Lettering                    | Injector Orifice Plate's Side Lettering                                                                                                                                                                                                                                                                                                                                                                                                                                                                                                                                                                                                                                                                                                                                                                                                                                                                                                                                                                                                                                                                                                                                                                                                                                                                                                                                                                                                                                                                                                                                                                                                                                                                                                                                                                                                                                                                                                                                                                                                                                                                                        |
| Description | Orifice plate part number: 10#                              | The state of the s |
| No.         | 3                                                           | 4                                                                                                                                                                                                                                                                                                                                                                                                                                                                                                                                                                                                                                                                                                                                                                                                                                                                                                                                                                                                                                                                                                                                                                                                                                                                                                                                                                                                                                                                                                                                                                                                                                                                                                                                                                                                                                                                                                                                                                                                                                                                                                                              |
| Image       | 0-25mm<br>0.001mm                                           |                                                                                                                                                                                                                                                                                                                                                                                                                                                                                                                                                                                                                                                                                                                                                                                                                                                                                                                                                                                                                                                                                                                                                                                                                                                                                                                                                                                                                                                                                                                                                                                                                                                                                                                                                                                                                                                                                                                                                                                                                                                                                                                                |
| Name        | Injector Orifice Plate's Thickness                          | 9-Grid Plastic Box                                                                                                                                                                                                                                                                                                                                                                                                                                                                                                                                                                                                                                                                                                                                                                                                                                                                                                                                                                                                                                                                                                                                                                                                                                                                                                                                                                                                                                                                                                                                                                                                                                                                                                                                                                                                                                                                                                                                                                                                                                                                                                             |
| Description | Injector orifice plate's thickness range: 4.02mm   4.108mm. | Prevent damage to the orifice plates during transportation                                                                                                                                                                                                                                                                                                                                                                                                                                                                                                                                                                                                                                                                                                                                                                                                                                                                                                                                                                                                                                                                                                                                                                                                                                                                                                                                                                                                                                                                                                                                                                                                                                                                                                                                                                                                                                                                                                                                                                                                                                                                     |
| No.         | 5                                                           | 6                                                                                                                                                                                                                                                                                                                                                                                                                                                                                                                                                                                                                                                                                                                                                                                                                                                                                                                                                                                                                                                                                                                                                                                                                                                                                                                                                                                                                                                                                                                                                                                                                                                                                                                                                                                                                                                                                                                                                                                                                                                                                                                              |
| Image       | SHUMATT                                                     | SHUMATT  (PILINATE)                                                                                                                                                                                                                                                                                                                                                                                                                                                                                                                                                                                                                                                                                                                                                                                                                                                                                                                                                                                                                                                                                                                                                                                                                                                                                                                                                                                                                                                                                                                                                                                                                                                                                                                                                                                                                                                                                                                                                                                                                                                                                                            |
| Name        | Neutral Injector Orifice Plate's Individual<br>Box          | Orifice Plate's 10pcs Packing Box                                                                                                                                                                                                                                                                                                                                                                                                                                                                                                                                                                                                                                                                                                                                                                                                                                                                                                                                                                                                                                                                                                                                                                                                                                                                                                                                                                                                                                                                                                                                                                                                                                                                                                                                                                                                                                                                                                                                                                                                                                                                                              |
| Description | Prevent damage to the orifice plates during transportation  | Liwei orifice plate's 10PCS plastic box to prevent damage to the orifice plates during transportation                                                                                                                                                                                                                                                                                                                                                                                                                                                                                                                                                                                                                                                                                                                                                                                                                                                                                                                                                                                                                                                                                                                                                                                                                                                                                                                                                                                                                                                                                                                                                                                                                                                                                                                                                                                                                                                                                                                                                                                                                          |
| No.         | 7                                                           | 8                                                                                                                                                                                                                                                                                                                                                                                                                                                                                                                                                                                                                                                                                                                                                                                                                                                                                                                                                                                                                                                                                                                                                                                                                                                                                                                                                                                                                                                                                                                                                                                                                                                                                                                                                                                                                                                                                                                                                                                                                                                                                                                              |
|             |                                                             |                                                                                                                                                                                                                                                                                                                                                                                                                                                                                                                                                                                                                                                                                                                                                                                                                                                                                                                                                                                                                                                                                                                                                                                                                                                                                                                                                                                                                                                                                                                                                                                                                                                                                                                                                                                                                                                                                                                                                                                                                                                                                                                                |