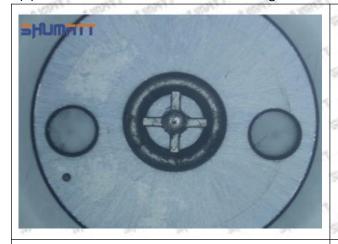

### (2) 095000-0360 Injector Orifice Plate 10# Customized Items

| No.         | off and and last and                                        | 2                                                                                                                                                                                                                                                                                                                                                                                                                                                                                                                                                                                                                                                                                                                                                                                                                                                                                                                                                                                                                                                                                                                                                                                                                                                                                                                                                                                                                                                                                                                                                                                                                                                                                                                                                                                                                                                                                                                                                                                                                                                                                                                              |
|-------------|-------------------------------------------------------------|--------------------------------------------------------------------------------------------------------------------------------------------------------------------------------------------------------------------------------------------------------------------------------------------------------------------------------------------------------------------------------------------------------------------------------------------------------------------------------------------------------------------------------------------------------------------------------------------------------------------------------------------------------------------------------------------------------------------------------------------------------------------------------------------------------------------------------------------------------------------------------------------------------------------------------------------------------------------------------------------------------------------------------------------------------------------------------------------------------------------------------------------------------------------------------------------------------------------------------------------------------------------------------------------------------------------------------------------------------------------------------------------------------------------------------------------------------------------------------------------------------------------------------------------------------------------------------------------------------------------------------------------------------------------------------------------------------------------------------------------------------------------------------------------------------------------------------------------------------------------------------------------------------------------------------------------------------------------------------------------------------------------------------------------------------------------------------------------------------------------------------|
| Image       | SHUMATT (S)                                                 | SHUMATT A                                                                                                                                                                                                                                                                                                                                                                                                                                                                                                                                                                                                                                                                                                                                                                                                                                                                                                                                                                                                                                                                                                                                                                                                                                                                                                                                                                                                                                                                                                                                                                                                                                                                                                                                                                                                                                                                                                                                                                                                                                                                                                                      |
| Name        | Injector Orifice Plate's Front Lettering                    | Injector Orifice Plate's Side Lettering                                                                                                                                                                                                                                                                                                                                                                                                                                                                                                                                                                                                                                                                                                                                                                                                                                                                                                                                                                                                                                                                                                                                                                                                                                                                                                                                                                                                                                                                                                                                                                                                                                                                                                                                                                                                                                                                                                                                                                                                                                                                                        |
| Description | Orifice plate part number: 10#                              | The state of the s |
| No.         | 3                                                           | 4                                                                                                                                                                                                                                                                                                                                                                                                                                                                                                                                                                                                                                                                                                                                                                                                                                                                                                                                                                                                                                                                                                                                                                                                                                                                                                                                                                                                                                                                                                                                                                                                                                                                                                                                                                                                                                                                                                                                                                                                                                                                                                                              |
| Image       | 0-25mm<br>0.001mm                                           |                                                                                                                                                                                                                                                                                                                                                                                                                                                                                                                                                                                                                                                                                                                                                                                                                                                                                                                                                                                                                                                                                                                                                                                                                                                                                                                                                                                                                                                                                                                                                                                                                                                                                                                                                                                                                                                                                                                                                                                                                                                                                                                                |
| Name        | Injector Orifice Plate's Thickness                          | 9-Grid Plastic Box                                                                                                                                                                                                                                                                                                                                                                                                                                                                                                                                                                                                                                                                                                                                                                                                                                                                                                                                                                                                                                                                                                                                                                                                                                                                                                                                                                                                                                                                                                                                                                                                                                                                                                                                                                                                                                                                                                                                                                                                                                                                                                             |
| Description | Injector orifice plate's thickness range: 4.02mm   4.108mm. | Prevent damage to the orifice plates during transportation                                                                                                                                                                                                                                                                                                                                                                                                                                                                                                                                                                                                                                                                                                                                                                                                                                                                                                                                                                                                                                                                                                                                                                                                                                                                                                                                                                                                                                                                                                                                                                                                                                                                                                                                                                                                                                                                                                                                                                                                                                                                     |
| No.         | 5                                                           | 6                                                                                                                                                                                                                                                                                                                                                                                                                                                                                                                                                                                                                                                                                                                                                                                                                                                                                                                                                                                                                                                                                                                                                                                                                                                                                                                                                                                                                                                                                                                                                                                                                                                                                                                                                                                                                                                                                                                                                                                                                                                                                                                              |
| Image       | SHUMATT                                                     | SHUMATT  (PILINATE)                                                                                                                                                                                                                                                                                                                                                                                                                                                                                                                                                                                                                                                                                                                                                                                                                                                                                                                                                                                                                                                                                                                                                                                                                                                                                                                                                                                                                                                                                                                                                                                                                                                                                                                                                                                                                                                                                                                                                                                                                                                                                                            |
| Name        | Neutral Injector Orifice Plate's Individual<br>Box          | Orifice Plate's 10pcs Packing Box                                                                                                                                                                                                                                                                                                                                                                                                                                                                                                                                                                                                                                                                                                                                                                                                                                                                                                                                                                                                                                                                                                                                                                                                                                                                                                                                                                                                                                                                                                                                                                                                                                                                                                                                                                                                                                                                                                                                                                                                                                                                                              |
| Description | Prevent damage to the orifice plates during transportation  | Liwei orifice plate's 10PCS plastic box to prevent damage to the orifice plates during transportation                                                                                                                                                                                                                                                                                                                                                                                                                                                                                                                                                                                                                                                                                                                                                                                                                                                                                                                                                                                                                                                                                                                                                                                                                                                                                                                                                                                                                                                                                                                                                                                                                                                                                                                                                                                                                                                                                                                                                                                                                          |
| No.         | 7                                                           | 8                                                                                                                                                                                                                                                                                                                                                                                                                                                                                                                                                                                                                                                                                                                                                                                                                                                                                                                                                                                                                                                                                                                                                                                                                                                                                                                                                                                                                                                                                                                                                                                                                                                                                                                                                                                                                                                                                                                                                                                                                                                                                                                              |
|             |                                                             |                                                                                                                                                                                                                                                                                                                                                                                                                                                                                                                                                                                                                                                                                                                                                                                                                                                                                                                                                                                                                                                                                                                                                                                                                                                                                                                                                                                                                                                                                                                                                                                                                                                                                                                                                                                                                                                                                                                                                                                                                                                                                                                                |