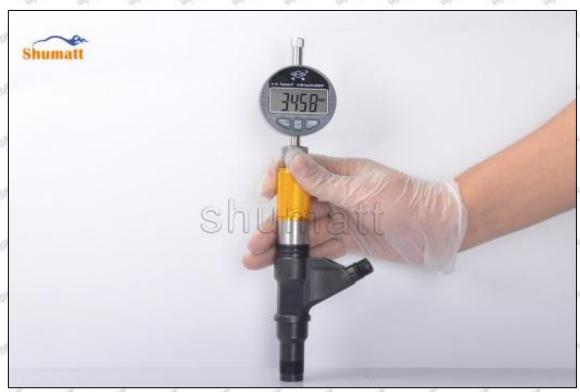

### (2) 095000-0360 Injector Orifice Plate 10# Customized Items

| No.         | off and and last and                                        | 2                                                                                                                                                                                                                                                                                                                                                                                                                                                                                                                                                                                                                                                                                                                                                                                                                                                                                                                                                                                                                                                                                                                                                                                                                                                                                                                                                                                                                                                                                                                                                                                                                                                                                                                                                                                                                                                                                                                                                                                                                                                                                                                              |
|-------------|-------------------------------------------------------------|--------------------------------------------------------------------------------------------------------------------------------------------------------------------------------------------------------------------------------------------------------------------------------------------------------------------------------------------------------------------------------------------------------------------------------------------------------------------------------------------------------------------------------------------------------------------------------------------------------------------------------------------------------------------------------------------------------------------------------------------------------------------------------------------------------------------------------------------------------------------------------------------------------------------------------------------------------------------------------------------------------------------------------------------------------------------------------------------------------------------------------------------------------------------------------------------------------------------------------------------------------------------------------------------------------------------------------------------------------------------------------------------------------------------------------------------------------------------------------------------------------------------------------------------------------------------------------------------------------------------------------------------------------------------------------------------------------------------------------------------------------------------------------------------------------------------------------------------------------------------------------------------------------------------------------------------------------------------------------------------------------------------------------------------------------------------------------------------------------------------------------|
| Image       | SHUMATT (S)                                                 | SHUMATT A                                                                                                                                                                                                                                                                                                                                                                                                                                                                                                                                                                                                                                                                                                                                                                                                                                                                                                                                                                                                                                                                                                                                                                                                                                                                                                                                                                                                                                                                                                                                                                                                                                                                                                                                                                                                                                                                                                                                                                                                                                                                                                                      |
| Name        | Injector Orifice Plate's Front Lettering                    | Injector Orifice Plate's Side Lettering                                                                                                                                                                                                                                                                                                                                                                                                                                                                                                                                                                                                                                                                                                                                                                                                                                                                                                                                                                                                                                                                                                                                                                                                                                                                                                                                                                                                                                                                                                                                                                                                                                                                                                                                                                                                                                                                                                                                                                                                                                                                                        |
| Description | Orifice plate part number: 10#                              | The state of the s |
| No.         | 3                                                           | 4                                                                                                                                                                                                                                                                                                                                                                                                                                                                                                                                                                                                                                                                                                                                                                                                                                                                                                                                                                                                                                                                                                                                                                                                                                                                                                                                                                                                                                                                                                                                                                                                                                                                                                                                                                                                                                                                                                                                                                                                                                                                                                                              |
| Image       | 0-25mm<br>0.001mm                                           |                                                                                                                                                                                                                                                                                                                                                                                                                                                                                                                                                                                                                                                                                                                                                                                                                                                                                                                                                                                                                                                                                                                                                                                                                                                                                                                                                                                                                                                                                                                                                                                                                                                                                                                                                                                                                                                                                                                                                                                                                                                                                                                                |
| Name        | Injector Orifice Plate's Thickness                          | 9-Grid Plastic Box                                                                                                                                                                                                                                                                                                                                                                                                                                                                                                                                                                                                                                                                                                                                                                                                                                                                                                                                                                                                                                                                                                                                                                                                                                                                                                                                                                                                                                                                                                                                                                                                                                                                                                                                                                                                                                                                                                                                                                                                                                                                                                             |
| Description | Injector orifice plate's thickness range: 4.02mm   4.108mm. | Prevent damage to the orifice plates during transportation                                                                                                                                                                                                                                                                                                                                                                                                                                                                                                                                                                                                                                                                                                                                                                                                                                                                                                                                                                                                                                                                                                                                                                                                                                                                                                                                                                                                                                                                                                                                                                                                                                                                                                                                                                                                                                                                                                                                                                                                                                                                     |
| No.         | 5                                                           | 6                                                                                                                                                                                                                                                                                                                                                                                                                                                                                                                                                                                                                                                                                                                                                                                                                                                                                                                                                                                                                                                                                                                                                                                                                                                                                                                                                                                                                                                                                                                                                                                                                                                                                                                                                                                                                                                                                                                                                                                                                                                                                                                              |
| Image       | SHUMATT                                                     | SHUMATT  (PILINATE)                                                                                                                                                                                                                                                                                                                                                                                                                                                                                                                                                                                                                                                                                                                                                                                                                                                                                                                                                                                                                                                                                                                                                                                                                                                                                                                                                                                                                                                                                                                                                                                                                                                                                                                                                                                                                                                                                                                                                                                                                                                                                                            |
| Name        | Neutral Injector Orifice Plate's Individual<br>Box          | Orifice Plate's 10pcs Packing Box                                                                                                                                                                                                                                                                                                                                                                                                                                                                                                                                                                                                                                                                                                                                                                                                                                                                                                                                                                                                                                                                                                                                                                                                                                                                                                                                                                                                                                                                                                                                                                                                                                                                                                                                                                                                                                                                                                                                                                                                                                                                                              |
| Description | Prevent damage to the orifice plates during transportation  | Liwei orifice plate's 10PCS plastic box to prevent damage to the orifice plates during transportation                                                                                                                                                                                                                                                                                                                                                                                                                                                                                                                                                                                                                                                                                                                                                                                                                                                                                                                                                                                                                                                                                                                                                                                                                                                                                                                                                                                                                                                                                                                                                                                                                                                                                                                                                                                                                                                                                                                                                                                                                          |
| No.         | 7                                                           | 8                                                                                                                                                                                                                                                                                                                                                                                                                                                                                                                                                                                                                                                                                                                                                                                                                                                                                                                                                                                                                                                                                                                                                                                                                                                                                                                                                                                                                                                                                                                                                                                                                                                                                                                                                                                                                                                                                                                                                                                                                                                                                                                              |
|             |                                                             |                                                                                                                                                                                                                                                                                                                                                                                                                                                                                                                                                                                                                                                                                                                                                                                                                                                                                                                                                                                                                                                                                                                                                                                                                                                                                                                                                                                                                                                                                                                                                                                                                                                                                                                                                                                                                                                                                                                                                                                                                                                                                                                                |