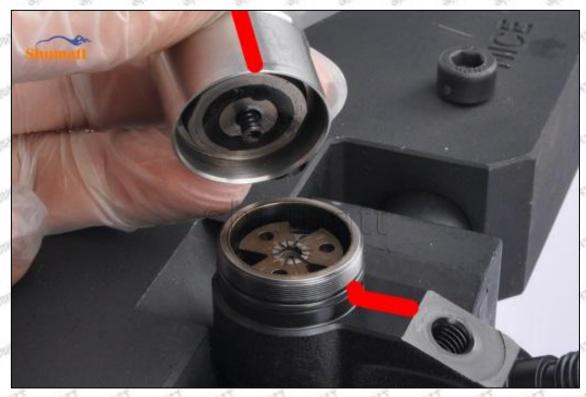

### (2) 095000-0360 Injector Orifice Plate 10# Customized Items

| No.         | off and and last and                                        | 2                                                                                                                                                                                                                                                                                                                                                                                                                                                                                                                                                                                                                                                                                                                                                                                                                                                                                                                                                                                                                                                                                                                                                                                                                                                                                                                                                                                                                                                                                                                                                                                                                                                                                                                                                                                                                                                                                                                                                                                                                                                                                                                              |
|-------------|-------------------------------------------------------------|--------------------------------------------------------------------------------------------------------------------------------------------------------------------------------------------------------------------------------------------------------------------------------------------------------------------------------------------------------------------------------------------------------------------------------------------------------------------------------------------------------------------------------------------------------------------------------------------------------------------------------------------------------------------------------------------------------------------------------------------------------------------------------------------------------------------------------------------------------------------------------------------------------------------------------------------------------------------------------------------------------------------------------------------------------------------------------------------------------------------------------------------------------------------------------------------------------------------------------------------------------------------------------------------------------------------------------------------------------------------------------------------------------------------------------------------------------------------------------------------------------------------------------------------------------------------------------------------------------------------------------------------------------------------------------------------------------------------------------------------------------------------------------------------------------------------------------------------------------------------------------------------------------------------------------------------------------------------------------------------------------------------------------------------------------------------------------------------------------------------------------|
| Image       | SHUMATT (S)                                                 | SHUMATT A                                                                                                                                                                                                                                                                                                                                                                                                                                                                                                                                                                                                                                                                                                                                                                                                                                                                                                                                                                                                                                                                                                                                                                                                                                                                                                                                                                                                                                                                                                                                                                                                                                                                                                                                                                                                                                                                                                                                                                                                                                                                                                                      |
| Name        | Injector Orifice Plate's Front Lettering                    | Injector Orifice Plate's Side Lettering                                                                                                                                                                                                                                                                                                                                                                                                                                                                                                                                                                                                                                                                                                                                                                                                                                                                                                                                                                                                                                                                                                                                                                                                                                                                                                                                                                                                                                                                                                                                                                                                                                                                                                                                                                                                                                                                                                                                                                                                                                                                                        |
| Description | Orifice plate part number: 10#                              | The state of the s |
| No.         | 3                                                           | 4                                                                                                                                                                                                                                                                                                                                                                                                                                                                                                                                                                                                                                                                                                                                                                                                                                                                                                                                                                                                                                                                                                                                                                                                                                                                                                                                                                                                                                                                                                                                                                                                                                                                                                                                                                                                                                                                                                                                                                                                                                                                                                                              |
| Image       | 0-25mm<br>0.001mm                                           |                                                                                                                                                                                                                                                                                                                                                                                                                                                                                                                                                                                                                                                                                                                                                                                                                                                                                                                                                                                                                                                                                                                                                                                                                                                                                                                                                                                                                                                                                                                                                                                                                                                                                                                                                                                                                                                                                                                                                                                                                                                                                                                                |
| Name        | Injector Orifice Plate's Thickness                          | 9-Grid Plastic Box                                                                                                                                                                                                                                                                                                                                                                                                                                                                                                                                                                                                                                                                                                                                                                                                                                                                                                                                                                                                                                                                                                                                                                                                                                                                                                                                                                                                                                                                                                                                                                                                                                                                                                                                                                                                                                                                                                                                                                                                                                                                                                             |
| Description | Injector orifice plate's thickness range: 4.02mm   4.108mm. | Prevent damage to the orifice plates during transportation                                                                                                                                                                                                                                                                                                                                                                                                                                                                                                                                                                                                                                                                                                                                                                                                                                                                                                                                                                                                                                                                                                                                                                                                                                                                                                                                                                                                                                                                                                                                                                                                                                                                                                                                                                                                                                                                                                                                                                                                                                                                     |
| No.         | 5                                                           | 6                                                                                                                                                                                                                                                                                                                                                                                                                                                                                                                                                                                                                                                                                                                                                                                                                                                                                                                                                                                                                                                                                                                                                                                                                                                                                                                                                                                                                                                                                                                                                                                                                                                                                                                                                                                                                                                                                                                                                                                                                                                                                                                              |
| Image       | SHUMATT                                                     | SHUMATT  (PILINATE)                                                                                                                                                                                                                                                                                                                                                                                                                                                                                                                                                                                                                                                                                                                                                                                                                                                                                                                                                                                                                                                                                                                                                                                                                                                                                                                                                                                                                                                                                                                                                                                                                                                                                                                                                                                                                                                                                                                                                                                                                                                                                                            |
| Name        | Neutral Injector Orifice Plate's Individual<br>Box          | Orifice Plate's 10pcs Packing Box                                                                                                                                                                                                                                                                                                                                                                                                                                                                                                                                                                                                                                                                                                                                                                                                                                                                                                                                                                                                                                                                                                                                                                                                                                                                                                                                                                                                                                                                                                                                                                                                                                                                                                                                                                                                                                                                                                                                                                                                                                                                                              |
| Description | Prevent damage to the orifice plates during transportation  | Liwei orifice plate's 10PCS plastic box to prevent damage to the orifice plates during transportation                                                                                                                                                                                                                                                                                                                                                                                                                                                                                                                                                                                                                                                                                                                                                                                                                                                                                                                                                                                                                                                                                                                                                                                                                                                                                                                                                                                                                                                                                                                                                                                                                                                                                                                                                                                                                                                                                                                                                                                                                          |
| No.         | 7                                                           | 8                                                                                                                                                                                                                                                                                                                                                                                                                                                                                                                                                                                                                                                                                                                                                                                                                                                                                                                                                                                                                                                                                                                                                                                                                                                                                                                                                                                                                                                                                                                                                                                                                                                                                                                                                                                                                                                                                                                                                                                                                                                                                                                              |
|             |                                                             |                                                                                                                                                                                                                                                                                                                                                                                                                                                                                                                                                                                                                                                                                                                                                                                                                                                                                                                                                                                                                                                                                                                                                                                                                                                                                                                                                                                                                                                                                                                                                                                                                                                                                                                                                                                                                                                                                                                                                                                                                                                                                                                                |