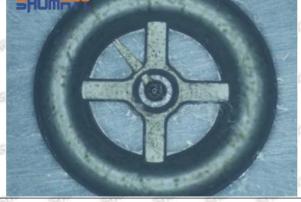

e of the oil inlet hole (side hole) will cause small amount of oil return, the blockage of oil inlet side hole will cause the injector cannot build a pressure chamber, as a result, the injector cannot work normally.

(2) Magnified 500 times under the microscope, check the plane position of the semi ball, if there is any scratch, it is recommended to replace it.

Mob/WhatsApp: +86 13410541523 Tel: +8675523215133

Email: ruby@shumatt.com



### 2.2.095000-0360 Injector Orifice Plate 10# Level of Damage Inspection

#### (1) Slight Damaged



Mob/WhatsApp: +86 13410541523 Tel: +8675523215133

Email: <u>ruby@shumatt.com</u> Website: <u>www.shumatt.com</u>

#### (2) Moderate Damaged



Wear marks on edge



The misalignment of the semi ball causes damage to the orifice plate when installing it



The wear of the middle oil back-flow hole causes gap between semi ball and orifice plate, and causes the orifice plate to be washed out by high-pressure oil

ģģ

/

#### (3) Highly Damaged



Obvious Wear marks on edge



The misalignment of the semi ball causes damage to the orifice plate when installing it

Mob/WhatsApp: +86 13410541523

Email: ruby@shumatt.com

© 2022 Shenzhen Shumatt Technology Co., Ltd

Tel: +8675523215133

### SHUMATT

## Shenzhen Shumatt Technology Co., Ltd



The wear of the middle oil back-flow hole causes gap between semi ball and orifice plate, and causes the orifice plate to be washed out by high-pressure oil

/

#### (4) More Pictures of Orifice Plate's Damage Details



The misalignment of the semi ball



Marks of the misalignment of the semi ball



The i