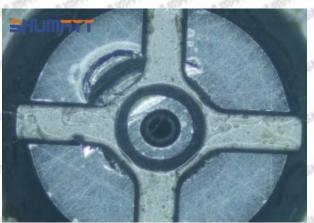

#### (1) 095000-0760 Injector Orifice Plate 10# Testing

All 095000-0760 injector orifice plate 10# parts are subjected to A-hole flow test, Z-hole flow test, precision test, high temperature test, low temperature test, pressure test, leakage test, durability test, and various working condition tests.

#### (2) 095000-0760 Injector Orifice Plate 10# Inspection

The factory inspection of 095000-0760 injector orifice plate 10# is undergone three inspections - full inspection, random inspection, and batch inspection. Different brands of test benches are used to test 095000-0760 injector orifice plate 10# for a total of no less than three times for factory inspection, and 095000-0760 injector orifice plate 10# installation testing environment are progressed in dust-free workshop.