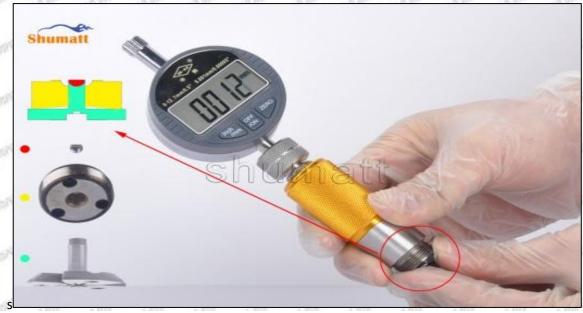

### (2) 095000-0760 Injector Orifice Plate 10# Customized Items

| No.          | 2/0                      | 2500                   | 1        | 21/1     | 2       |           | SIE    | 25                   | -53,00   | 2        | 9.5     | Show   | -5179 |
|--------------|--------------------------|------------------------|----------|----------|---------|-----------|--------|----------------------|----------|----------|---------|--------|-------|
| SHAMOTT SHAM | SHUT<br>SALA             | TI CHANGE              |          | (859)    | A       | THE PARTY | 9      | HUMAT                | T        |          |         |        | -     |
| Image        | SI SIA:                  | 8                      |          | 61       |         | STEEL .   | 9      |                      | W        | J C      |         |        |       |
| SALESTY SALE | ALC: ALC:                | 1                      | 14       |          |         |           | 9      |                      |          | A        |         |        |       |
| Name         | Injector Or              | ifice Plate            | e's Fron | t Lette  | ring    | STATE OF  | -A258  | Injector             | Orifice  | Plate's  | Side I  | etteri | ng    |
| Description  | Orifice plat             | e part nu              | mber:    | 10#      |         |           | 41     |                      |          | 1        |         |        |       |
| No.          | MIT ABOUT                | 0.5000                 | 3        | 57       | W. L.   | 1000      | -01    | 400                  | 600      | 4        | N 50575 | 7.50   | 45.   |
| Image        | SHUMA                    | 0-25mm<br>0.001mm      |          | W37      | 5 5 22  | and and a | S SHL  | JMATT                |          |          | 3       |        |       |
| Name         |                          | tor Orific             |          |          |         | OFF.      | 2000   | 200                  | 9-Grid   |          |         | 330    | - all |
| Description  | Injector ori<br>4.02mm∽  |                        |          | ness ra  | ange:   | -57       | 1      | nt dama<br>portation |          | ne orifi | ice pla | tes du | ring  |
| No.          | SAM                      | 21/25/1                | 5        | SALD     | 9       | 6311      | ely be | SAN                  | 5/27     | 6        | \$50°   | SAAA   | SH    |
| Image        | SHUMATI                  |                        |          |          |         |           | SHL    | JMATT                |          |          |         |        |       |
| Name         | Neutral Inju             | ector Orif             | ice Pla  | te's Ind | lividua | 1300      | SIFTON | Orifice              | Plate's  | 10pcs    | Packir  | ng Box | 516   |
| Description  | Prevent da<br>transporta | The Art I was a second | he orif  | ice plat | tes du  | ring      | preve  | orifice p            | ge to th |          |         |        |       |
| -            |                          |                        |          |          |         |           | trans  | oortatio             | n        |          |         |        |       |