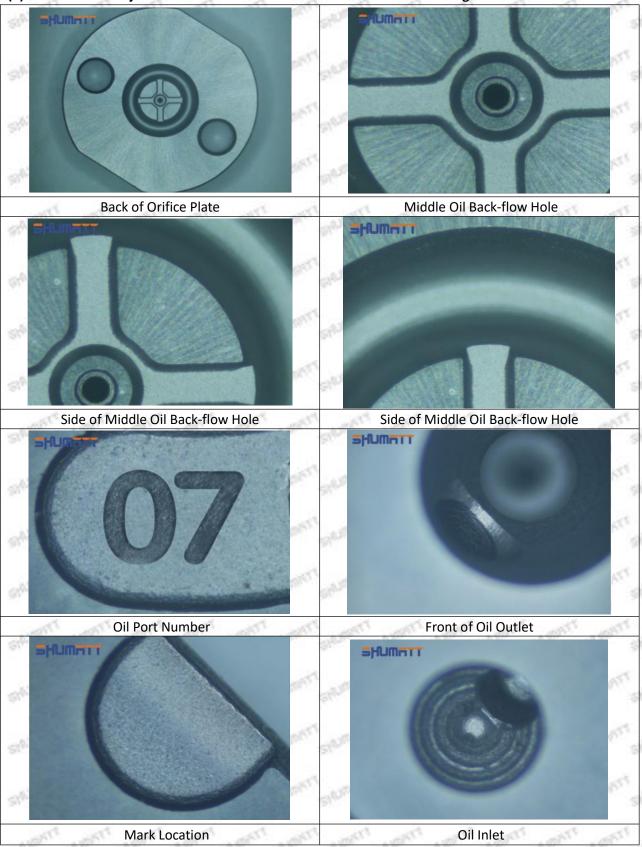

----------|

### (2) Orifice Plate's Structure



Pic No. 2

| 4: Oil Inlet      | 5: Stabilizing Pin  | 6: Front of Oil | 7: Mark Location                         |
|-------------------|---------------------|-----------------|------------------------------------------|
| Story Story Story | 21/27 21/27 21/27 2 | Back-flow Hole  | 24 24 24 24 24 24 24 24 24 24 24 24 24 2 |

# (3) 095000-0760 Injector Orifice Plate 9# Liwei Orifice Plate's Multi-angle Pictures

Mob/WhatsApp: +86 13410541523 Tel: +8675523215133

Email: ruby@shumatt.com

© 2022 Shenzhen Shumatt Technology Co., Ltd



Mob/WhatsApp: +86 13410541523 Tel: +8675523215133

Email: ruby@shumatt.com

© 2022 Shenzhen Shumatt Technology Co., Ltd

# (4) 095000-0760 Injector Orifice Plate 10# Neutral Orifice Plate's Multi-angle Pictures



Mob/WhatsApp: +86 13410541523 Tel: +8675523215133

Email: ruby@shumatt.com

© 2022 Shenzhen Shumatt Technology Co., Ltd



### 1.8.095000-0760 Injector Orifice Plate 10# Thickness Measurement Tool's Introduction

#### (1) Electronic Vernier Caliper

#### Technical Parameters

1. Made of stainless steel.

2. Resolution: 0.01mm/0.001.

3. Can set on zero at any location.

#### Parts' Name



Pic No.1

| 1: Caliper Body     | 2: Caliper Frame<br>Fastening Screw | 3: LCD       | 4: Data Output Port |
|---------------------|-------------------------------------|--------------|---------------------|
| 5: Data Output Port | 6: Battery Cover                    | 7: Depth Bar | /                   |

#### (2) Electronic Digital Display Micrometer

#### Technical Parameters

1. Range: 0-25mm,25-50