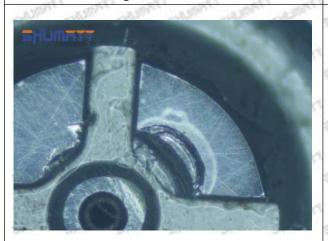

#### (1) 095000-0760 Injector Orifice Plate 10# Testing

All 095000-0760 injector orifice plate 10# parts are subjected to A-hole flow test, Z-hole flow test, precision test, high temperature test, low temperature test, pressure test, leakage test, durability test, and various working condition tests.

#### (2) 095000-0760 Injector Orifice Plate 10# Inspection

The factory inspection of 095000-0760 injector orifice plate 10# is undergone three inspections - full inspection, random inspection, and batch inspection. Different brands of test benches are used to test 095000-0760 injector orifice plate 10# for a total of no less than three times for factory inspection, and 095000-0760 injector orifice plate 10# installation testing environment are progressed in dust-free workshop.