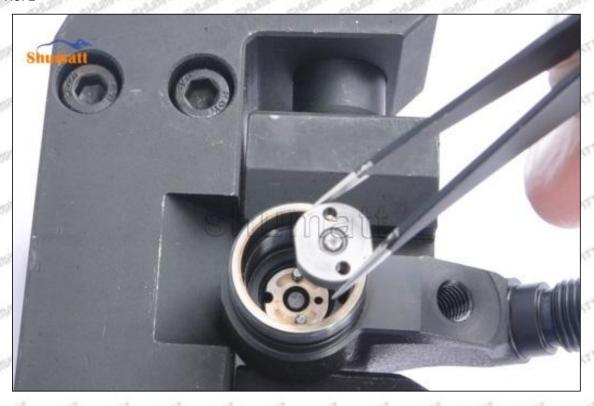

#### (1) 095000-0760 Injector Orifice Plate 10# Testing

All 095000-0760 injector orifice plate 10# parts are subjected to A-hole flow test, Z-hole flow test, precision test, high temperature test, low temperature test, pressure test, leakage test, durability test, and various working condition tests.

#### (2) 095000-0760 Injector Orifice Plate 10# Inspection

The factory inspection of 095000-0760 injector orifice plate 10# is undergone three inspections - full inspection, random inspection, and batch inspection. Different brands of test benches are used to test 095000-0760 injector orifice plate 10# for a total of no less than three times for factory inspection, and 095000-0760 injector orifice plate 10# installation testing environment are progressed in dust-free workshop.