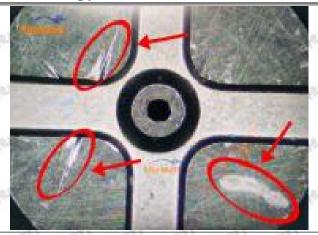

specified in the vehicle engine maintenance manual.

#### 1.11.095000-0760 Injector Orifice Plate 10# Manufacturer

Manufacturer: Shenzhen Shumatt Technology Co., Ltd

#### 2. 095000-0760 Injector Orifice Plate 10# Technical Support

#### 2.1.095000-0760 Injector Orifice Plate 10# Inspection and Semi Ball Inspection

(1) Magnify 500 times under the microscope to check whether there is indentation on the sealing surface and the oil outlet hole of the orifice plate, check whether there is wear, scratch, damage, rust, depression, semicircle in the center hole of the orifice plate.



Mob/WhatsApp: +86 13410541523 Tel: +8675523215133

Email: <u>ruby@shumatt.com</u> Website: <u>www.shumatt.com</u>

# SHUMATT

# Shenzhen Shumatt Technology Co., Ltd



Orifice plate center deviation inspection



There is indentation on the side, the orifice plate needs to be replaced



There is indentation in the middle oil back-flow hole, the orifice plate needs to be replaced



The middle oil back-flow hole is semicircular, the orifice plate needs to be replaced

Website: www.shumatt.com

⚠ The blockage of the oil back-flow hole will cause small volume of the oil return, and the oil will not be injected.

⚠ When oil back-flow hole becomes larger, it causes the semi ball to be not tightly sealed, which causes the fuel injection pressure cannot be established, then the fuel injector cannot work normally.

⚠ The wear on orifice plate's surface causes gap to the semi ball, which leads to large volume of oil return, in serious cases, the pressure can not be built up and nozzle will spray oil dire