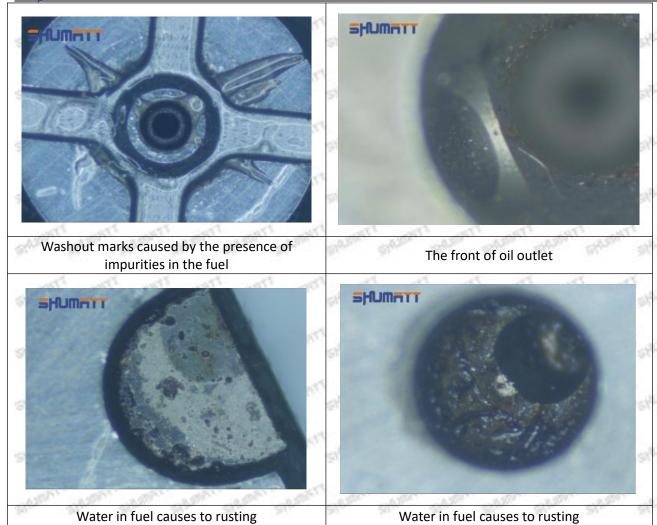

#### (1) 095000-0760 Injector Orifice Plate 10# Testing

All 095000-0760 injector orifice plate 10# parts are subjected to A-hole flow test, Z-hole flow test, precision test, high temperature test, low temperature test, pressure test, leakage test, durability test, and various working condition tests.

#### (2) 095000-0760 Injector Orifice Plate 10# Inspection

The factory inspection of 095000-0760 injector orifice plate 10# is undergone three inspections - full inspection, random inspection, and batch inspection. Different brands of test benches are used to test 095000-0760 injector orifice plate 10# for a total of no less than three times for factory inspection, and 095000-0760 injector orifice plate 10# installation testing environment are progressed in dust-free workshop.