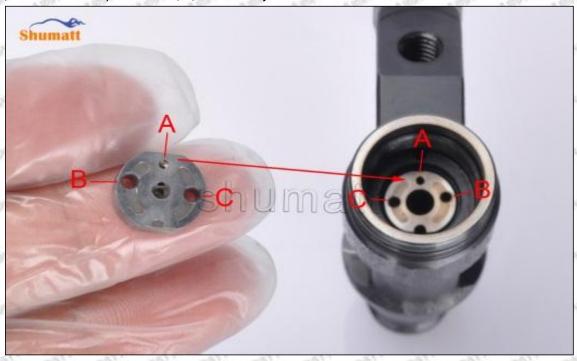

#### (2) 095000-0760 Injector Orifice Plate 10# Part Number Common Writing

10#, 10, 295040-6830, 2950406830, 2950406830