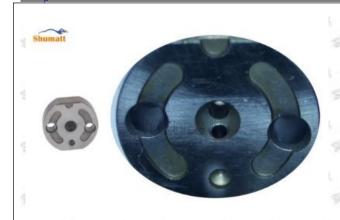

#### (1) 095000-0760 Injector Orifice Plate 10# Testing

All 095000-0760 injector orifice plate 10# parts are subjected to A-hole flow test, Z-hole flow test, precision test, high temperature test, low temperature test, pressure test, leakage test, durability test, and various working condition tests.

#### (2) 095000-0760 Injector Orifice Plate 10# Inspection

The factory inspection of 095000-0760 injector orifice plate 10# is undergone three inspections - full inspection, random inspection, and batch inspection. Different brands of test benches are used to test 095000-0760 injector orifice plate 10# for a total of no less than three times for factory inspection, and 095000-0760 injector orifice plate 10# installation testing environment are progressed in dust-free workshop.