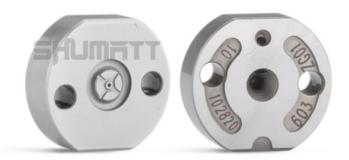

#### 1.1. 095000-0760 Injector Orifice Plate 10# Basic Information

| Title | China made new 095000-0760 fuel Injector Orifice Plate's 10# |
|-------|--------------------------------------------------------------|
| SKU1  | G1Z11000000010                                               |
| SKU2  | G1L32950401000                                               |
| SKU3  | G1N12950401000                                               |
| SKU4  | G1Z172950401000                                              |

#### (2) 095000-0760 Injector Orifice Plate 10# Part Number Common Writing

10#, 10, 295040-6830, 2950406830, 2950406830