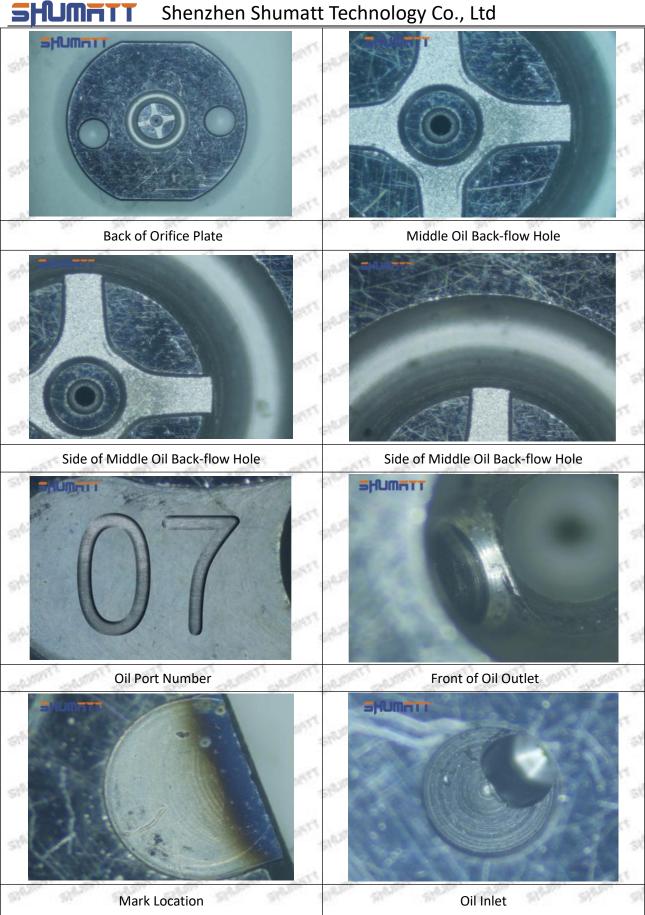

nzhen Shumatt Technology Co., Ltd





Pic No. 1

| 1: Oil Port Number | 2: Grade Recognition Number | 3: Manufacture Number | 17 miles |
|--------------------|-----------------------------|-----------------------|----------|

### (2) Orifice Plate's Structure



Pic No. 2

| 4: Oil Inlet      | 5: Stabilizing Pin  | 6: Front of Oil | 7: Mark Location                         |
|-------------------|---------------------|-----------------|------------------------------------------|
| Story Story Story | 21/27 21/27 21/27 2 | Back-flow Hole  | 24 24 24 24 24 24 24 24 24 24 24 24 24 2 |

# (3) 095000-0760 Injector Orifice Plate 9# Liwei Orifice Plate's Multi-angle Pictures

Mob/WhatsApp: +86 13410541523 Tel: +8675523215133

Email: ruby@shumatt.com

© 2022 Shenzhen Shumatt Technology Co., Ltd



Mob/WhatsApp: +86 13410541523 Tel: +8675523215133

Email: ruby@shumatt.com

© 2022 Shenzhen Shumatt Technology Co., Ltd

# (4) 095000-0760 Injector Orifice Plate 10# Neutral Orifice Plate's Multi-angle Pictures



Mob/WhatsApp: +86 13410541523 Tel: +8675523215133

Email: ruby@shumatt.com

© 2022 Shenzhen Shumatt Technology Co., Ltd



### 1.8.095000-0760 Injector Orifice Plate 10# Thickness Measurement Tool's Introduction

#### (1) Electronic Vernier Caliper

#### Technical Parameters

1. Made of stainless steel.

2. Resolution: 0.01mm/0.001.

3. Can set on zero at any location.

#### Parts' Name



Pic No.1

| 1: Caliper Body     | 2: Caliper Frame<br>Fastening Screw | 3: LCD       | 4: Data Output Port |
|---------------------|-------------------------------------|--------------|------