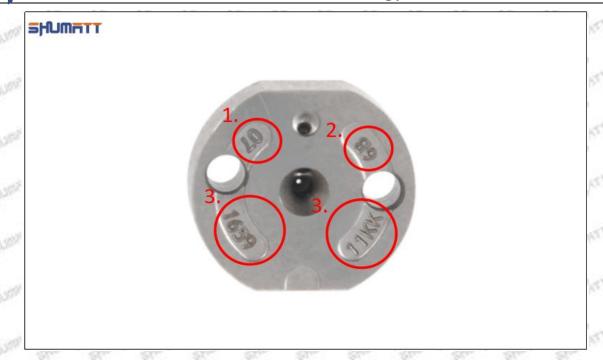

#### (2) 095000-0760 Injector Orifice Plate 10# Part Number Common Writing

10#, 10, 295040-6830, 2950406830, 2950406830