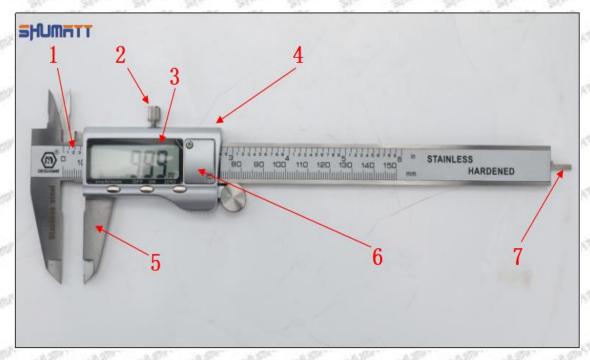

0 Injector Orifice Plate 9# Liwei Orifice Plate's Multi-angle Pictures

Mob/WhatsApp: +86 13410541523 Tel: +8675523215133

Email: ruby@shumatt.com

© 2022 Shenzhen Shumatt Technology Co., Ltd



Mob/WhatsApp: +86 13410541523 Tel: +8675523215133

Email: ruby@shumatt.com

© 2022 Shenzhen Shumatt Technology Co., Ltd

# (4) 095000-0760 Injector Orifice Plate 10# Neutral Orifice Plate's Multi-angle Pictures



Mob/WhatsApp: +86 13410541523 Tel: +8675523215133

Email: ruby@shumatt.com

© 2022 Shenzhen Shumatt Technology Co., Ltd



### 1.8.095000-0760 Injector Orifice Plate 10# Thickness Measurement Tool's Introduction

#### (1) Electronic Vernier Caliper

#### Technical Parameters

1. Made of stainless steel.

2. Resolution: 0.01mm/0.001.

3. Can set on zero at any location.

#### Parts' Name



Pic No.1

| 1: Caliper Body     | 2: Caliper Frame<br>Fastening Screw | 3: LCD       | 4: Data Output Port |
|---------------------|-------------------------------------|--------------|---------------------|
| 5: Data Output Port | 6: Battery Cover                    | 7: Depth Bar | /                   |

#### (2) Electronic Digital Display Micrometer

#### Technical Parameters

1. Range: 0-25mm,25-50mm,50-75mm,75-100mm

2. Resolution: 0.001mm

3. Power: Voltage 1.5V button battery 4. Working Temperature: 0 \sim +40 °C 5. Storage Temperature: -20 \sim +70 °C 6. Environment Humidity: ≤80%

Parts' Name

Mob/WhatsApp: +86 13410541523 Tel: +8675523215133 Email: ruby@shumatt.com

© 2022 Shenzhen Shumatt Technology Co., Ltd





Pic No.2

| 1: Micro-tube                  | 2:Ratchet Force