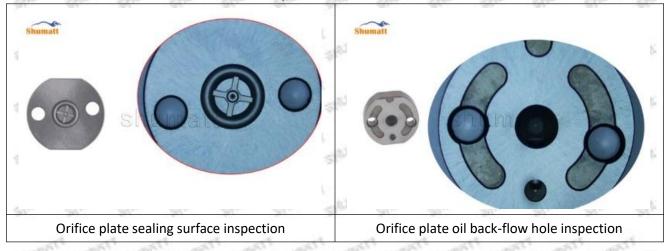

#### (1) 095000-0760 Injector Orifice Plate 10# Testing

All 095000-0760 injector orifice plate 10# parts are subjected to A-hole flow test, Z-hole flow test, precision test, high temperature test, low temperature test, pressure test, leakage test, durability test, and various working condition tests.

#### (2) 095000-0760 Injector Orifice Plate 10# Inspection

The factory inspection of 095000-0760 injector orifice plate 10# is undergone three inspections - full inspection, random inspection, and batch inspection. Different brands of test benches are used to test 095000-0760 injector orifice plate 10# for a total of no less than three times for factory inspection, and 095000-0760 injector orifice plate 10# installation testing environment are progressed in dust-free workshop.