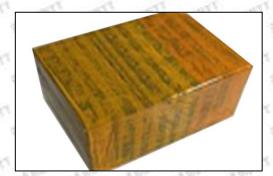

### (2) 095000-0760 Injector Orifice Plate 10# Customized Items

| No.          | 2/0                      | 2500                   | 1        | 21/1     | 2       |           | SIE    | 25                   | -53,00   | 2        | 9.5     | Show   | -5179 |
|--------------|--------------------------|------------------------|----------|----------|---------|-----------|--------|----------------------|----------|----------|---------|--------|-------|
| SHAMOTT SHAM | SHUT<br>SALA             | TI CHANGE              |          | (859)    | A       | THE PARTY | 9      | HUMAT                | T        |          |         |        | -     |
| Image        | SI SIA:                  | 8                      |          | 61       |         | STEEL .   | 9      |                      | W        | J C      |         |        |       |
| SALESTY SALE | ALC: ALC:                | 1                      | 14       |          |         |           | 9      |                      |          | A        |         |        |       |
| Name         | Injector Or              | ifice Plate            | e's Fron | t Lette  | ring    | STATE OF  | -A258  | Injector             | Orifice  | Plate's  | Side I  | etteri | ng    |
| Description  | Orifice plat             | e part nu              | mber:    | 10#      |         |           | 41     |                      |          | 1        |         |        |       |
| No.          | MIT ABOUT                | 0.5000                 | 3        | 57       | W. L.   | 1000      | -01    | 400                  | 600      | 4        | N 50575 | 7.50   | 45.   |
| Image        | SHUMA                    | 0-25mm<br>0.001mm      |          | W37      | 5 5 22  | and and a | S SHL  | JMATT                |          |          | 3       |        |       |
| Name         |                          | tor Orific             |          |          |         | OFF.      | 2000   | 200                  | 9-Grid   |          |         | 330    | - all |
| Description  | Injector ori<br>4.02mm∽  |                        |          | ness ra  | ange:   | -57       | 1      | nt dama<br>portation |          | ne orifi | ice pla | tes du | ring  |
| No.          | SAM                      | 21/25/1                | 5        | SALD     | 9       | 6311      | ely be | SAN                  | 5/27     | 6        | \$50°   | SAAA   | SH    |
| Image        | SHUMATI                  |                        |          |          |         |           | SHL    | JMATT                |          |          |         |        |       |
| Name         | Neutral Inju             | ector Orif             | ice Pla  | te's Ind | lividua | 1300      | SIFTON | Orifice              | Plate's  | 10pcs    | Packir  | ng Box | 516   |
| Description  | Prevent da<br>transporta | The Art I was a second | he orif  | ice plat | tes du  | ring      | preve  | orifice p            | ge to th |          |         |        |       |
| -            |                          |                        |          |          |         |           | trans  | oortatio             | n        |          |         |        |       |