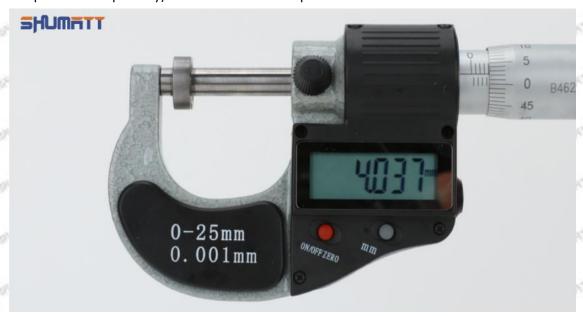

#### 1.9.095000-0760 Injector Orifice Plate 10# Thickness Measurement Methods

#### (1) Electronic Vernier Caliper

- Preparation: Clean all surfaces of the caliper with a dry soft cloth, please make sure there is a battery in the caliper before using it;
- 2. Press the OFF/ON button on the vernier caliper to turn on the caliper;
- 3. When you turn on the vernier caliper, sometimes there is data on the screen. This is because the caliper is not fully closed. You can roll the caliper with fingers to close it, and then press the ZERO button to return to zero;
- Put the orifice plate into the caliper and press it tightly by rolling the button;
- 5. After tightening, use the other hand to tighten the upper button of the caliper to prevent looseness from affecting the accuracy of the reading. Last read the data.