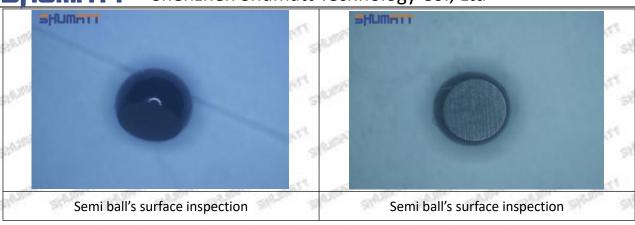

the semi ball to be not tightly sealed, which causes the fuel injection pressure cannot be established, then the fuel injector cannot work normally.

⚠ The wear on orifice plate's surface causes gap to the semi ball, which leads to large volume of oil return, in serious cases, the pressure can not be built up and nozzle will spray oil directly.

The blockage of the oil inlet hole (side hole) will cause small amount of oil return, the blockage of oil inlet side hole will cause the injector cannot build a pressure chamber, as a result, the injector cannot work normally.

(2) Magnified 500 times under the microscope, check the plane position of the semi ball, if there is any scratch, it is recommended to replace it.

Mob/WhatsApp: +86 13410541523 Tel: +8675523215133

Email: ruby@shumatt.com



### 2.2.095000-0760 Injector Orifice Plate 10# Level of Damage Inspection

#### (1) Slight Damaged



Mob/WhatsApp: +86 13410541523 Tel: +8675523215133

Email: <u>ruby@shumatt.com</u> Website: <u>www.shumatt.com</u>

#### (2) Moderate Damaged



Wear marks on edge



The misalignment of the semi ball causes damage to the orifice plate when installing it



The wear of the middle oil back-flow hole causes gap between semi ball and orifice plate, and causes the orifice plate to be washed out by high-pressure oil

ģģ

/

#### (3) Highly Damaged



Obvious Wear marks on edge



The misalignment of the semi ball causes damage to the orifice plate when installing it

Mob/WhatsApp: +86 13410541523

Email: ruby@shumatt.com

© 2022 Shenzhen Shumatt Technology Co., Ltd

Tel: +8675523215133

# SHUM