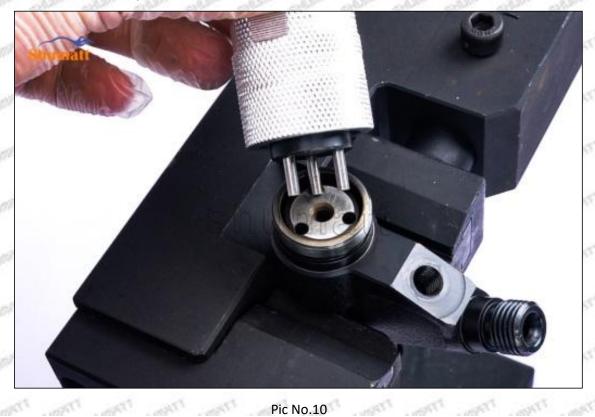

# 095000-0760 Injector Orifice Plate 10# Technical File

SKU1: G1Z11000000010

SKU2: G1L32950401000

SKU3: G1N12950401000

SKU4: G1Z172Q50401000

The The The The The The