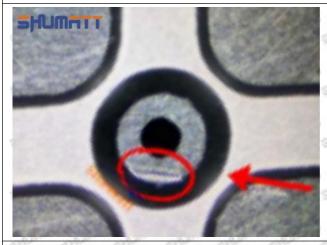

Injector Orifice Plate 10# Manufacturer

Manufacturer: Shenzhen Shumatt Technology Co., Ltd

#### 2. 095000-0760 Injector Orifice Plate 10# Technical Support

#### 2.1.095000-0760 Injector Orifice Plate 10# Inspection and Semi Ball Inspection

(1) Magnify 500 times under the microscope to check whether there is indentation on the sealing surface and the oil outlet hole of the orifice plate, check whether there is wear, scratch, damage, rust, depression, semicircle in the center hole of the orifice plate.



Mob/WhatsApp: +86 13410541523 Tel: +8675523215133

Email: <u>ruby@shumatt.com</u> Website: <u>www.shumatt.com</u>

# SHUMATT

# Shenzhen Shumatt Technology Co., Ltd



Orifice plate center deviation inspection



There is indentation on the side, the orifice plate needs to be replaced



There is indentation in the middle oil back-flow hole, the orifice plate needs to be replaced



The middle oil back-flow hole is semicircular, the orifice plate needs to be replaced

Website: www.shumatt.com

⚠ The blockage of the oil back-flow hole will cause small volume of the oil return, and the oil will not be injected.

⚠ When oil back-flow hole becomes larger, it causes the semi ball to be not tightly sealed, which causes the fuel injection pressure cannot be established, then the fuel injector cannot work normally.

⚠ The wear on orifice plate's surface causes gap to the semi ball, which leads to large volume of oil return, in serious cases, the pressure can not be built up and nozzle will spray oil directly.

The blockage of the oil inlet hole (side hole) will cause small amoun