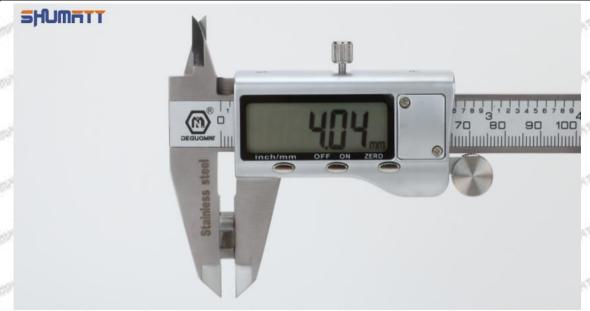

#### 1.9.095000-0760 Injector Orifice Plate 10# Thickness Measurement Methods

#### (1) Electronic Vernier Caliper

- Preparation: Clean all surfaces of the caliper with a dry soft cloth, please make sure there is a battery in the caliper before using it;
- 2. Press the OFF/ON button on the vernier caliper to turn on the caliper;
- 3. When you turn on the vernier caliper, sometimes there is data on the screen. This is because the caliper is not fully closed. You can roll the caliper with fingers to close it, and then press the ZERO button to return to zero;
- Put the orifice plate into the caliper and press it tightly by rolling the button;
- 5. After tightening, use the other hand to tighten the upper button of the caliper to prevent looseness from affecting the accuracy of the reading. Last read the data.