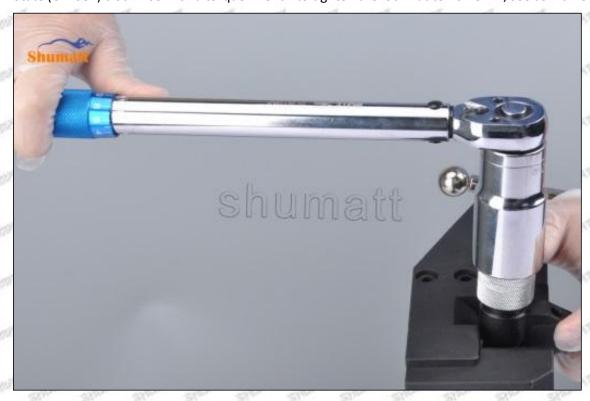

# 095000-0760 Injector Orifice Plate 10# Technical File

SKU1: G1Z11000000010

SKU2: G1L32950401000

SKU3: G1N12950401000

SKU4: G1Z172Q50401000

The The The The The The