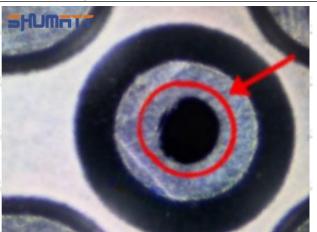

2. 095000-0760 Injector Orifice Plate 10# Technical Support

#### 2.1.095000-0760 Injector Orifice Plate 10# Inspection and Semi Ball Inspection

(1) Magnify 500 times under the microscope to check whether there is indentation on the sealing surface and the oil outlet hole of the orifice plate, check whether there is wear, scratch, damage, rust, depression, semicircle in the center hole of the orifice plate.



Mob/WhatsApp: +86 13410541523 Tel: +8675523215133

Email: <u>ruby@shumatt.com</u> Website: <u>www.shumatt.com</u>

# SHUMATT

# Shenzhen Shumatt Technology Co., Ltd



Orifice plate center deviation inspection



There is indentation on the side, the orifice plate needs to be replaced



There is indentation in the middle oil back-flow hole, the orifice plate needs to be replaced



The middle oil back-flow hole is semicircular, the orifice plate needs to be replaced

Website: www.shumatt.com

⚠ The blockage of the oil back-flow hole will cause small volume of the oil return, and the oil will not be injected.

⚠ When oil back-flow hole becomes larger, it causes the semi ball to be not tightly sealed, which causes the fuel injection pressure cannot be established, then the fuel injector cannot work normally.

⚠ The wear on orifice plate's surface causes gap to the semi ball, which leads to large volume of oil return, in serious cases, the pressure can not be built up and nozzle will spray oil directly.

The blockage of the oil inlet hole (side hole) will cause small amount of oil return, the blockage of oil inlet side hole will cause the injector cannot build a press