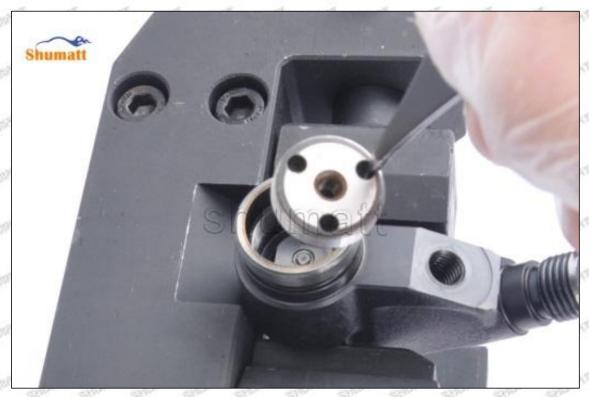

# 095000-0760 Injector Orifice Plate 10# Technical File

SKU1: G1Z11000000010

SKU2: G1L32950401000

SKU3: G1N12950401000

SKU4: G1Z172Q50401000

The The The The The The