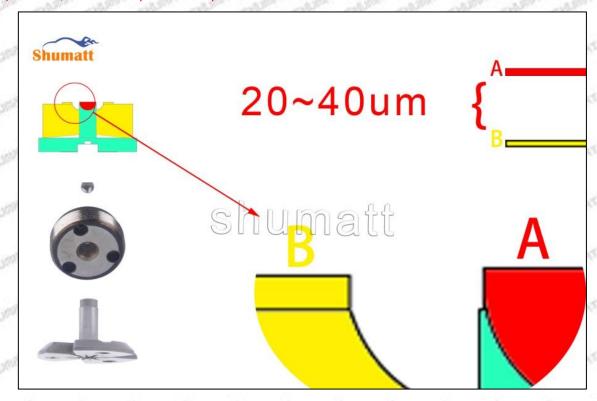

#### 1.3. 095000-0760 Injector Orifice Plate 10# Specifications and Dimensions

Injector Orifice Plate's Size: 2cm\*2 cm \*1 cm
Injector Orifice Plate's Box Size: 7cm \*7 cm \*2 cm
Injector Orifice Plate's Package Size: 8 cm \*8 cm
Injector Orifice Plate's Net Weight: 0.015kg
Injector Orifice Plate's Gross Weight: 0.03kg