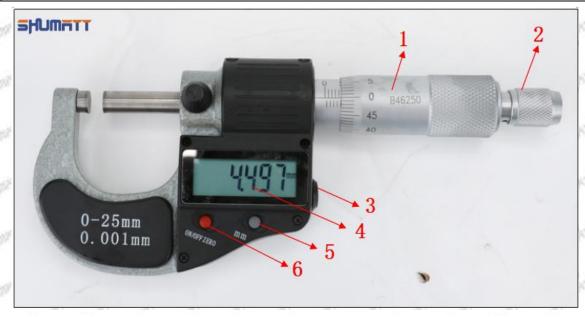

mm/0.001.

3. Can set on zero at any location.

#### Parts' Name



Pic No.1

| 1: Caliper Body     | 2: Caliper Frame<br>Fastening Screw | 3: LCD       | 4: Data Output Port |
|---------------------|-------------------------------------|--------------|---------------------|
| 5: Data Output Port | 6: Battery Cover                    | 7: Depth Bar | /                   |

#### (2) Electronic Digital Display Micrometer

#### Technical Parameters

1. Range: 0-25mm,25-50mm,50-75mm,75-100mm

2. Resolution: 0.001mm

3. Power: Voltage 1.5V button battery 4. Working Temperature: 0 \sim +40 °C 5. Storage Temperature: -20 \sim +70 °C 6. Environment Humidity: ≤80%

Parts' Name

Mob/WhatsApp: +86 13410541523 Tel: +8675523215133 Email: ruby@shumatt.com

© 2022 Shenzhen Shumatt Technology Co., Ltd





Pic No.2

| 1: Micro-tube                  | 2:Ratchet Force     | 3: Data Output        | 4: Display    | 5: mm Function |
|--------------------------------|---------------------|-----------------------|---------------|----------------|
|                                | Measuring Device    | Port                  | Screen        | Key            |
| 6: ON/OFF ZERO<br>Function Key | THE TRUTT THE PARTY | STATE OF THE STATE OF | AND THE PARTY | AND SHAPET     |

#### 1.9.095000-0760 Injector Orifice Plate 10# Thickness Measurement Methods

#### (1) Electronic Vernier Caliper

- Preparation: Clean all surfaces of the caliper with a dry soft cloth, please make sure there is a battery in the caliper before using it;
- 2. Press the OFF/ON button on the vernier caliper to turn on the caliper;