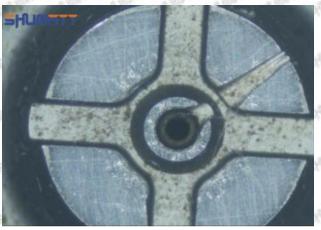

#### (1) 095000-0760 Injector Orifice Plate 10# Testing

All 095000-0760 injector orifice plate 10# parts are subjected to A-hole flow test, Z-hole flow test, precision test, high temperature test, low temperature test, pressure test, leakage test, durability test, and various working condition tests.

#### (2) 095000-0760 Injector Orifice Plate 10# Inspection

The factory inspection of 095000-0760 injector orifice plate 10# is undergone three inspections - full inspection, random inspection, and batch inspection. Different brands of test benches are used to test 095000-0760 injector orifice plate 10# for a total of no less than three times for factory inspection, and 095000-0760 injector orifice plate 10# installation testing environment are progressed in dust-free workshop.