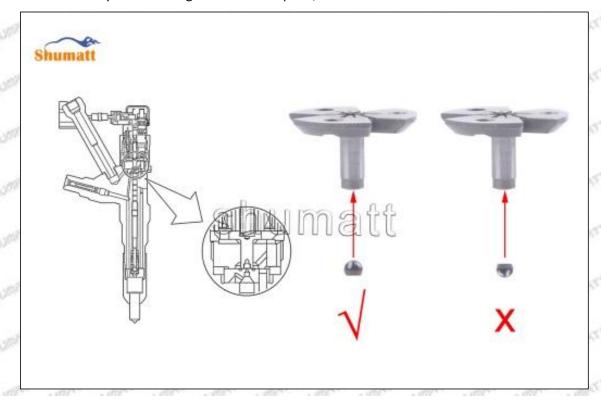

# 095000-0760 Injector Orifice Plate 10# Technical File

SKU1: G1Z11000000010

SKU2: G1L32950401000

SKU3: G1N12950401000

SKU4: G1Z172Q50401000

The The The The The The