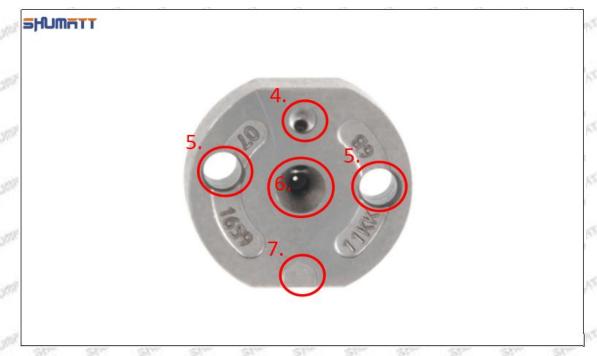

#### (2) 095000-0760 Injector Orifice Plate 10# Part Number Common Writing

10#, 10, 295040-6830, 2950406830, 2950406830