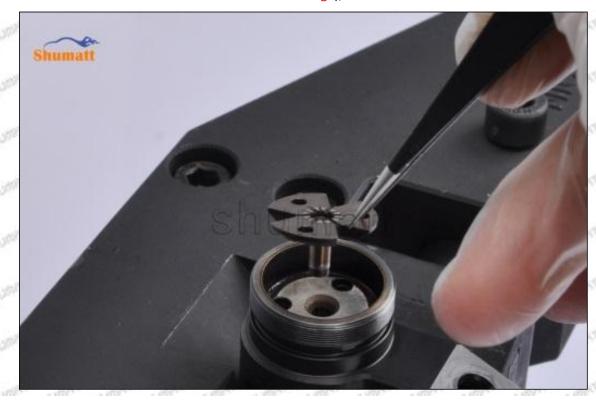

#### (2) 1465A439 Injector Orifice Plate 501# Inspection

The factory inspection of 1465A439 injector orifice plate 501# is undergone three inspections - full inspection, random inspection, and batch inspection. Different brands of test benches are used to test 1465A439 injector orifice plate 501# for a total of no less than three times for factory inspection, and 1465A439 injector orifice plate 501# installation testing environment are progressed in dust-free workshop.