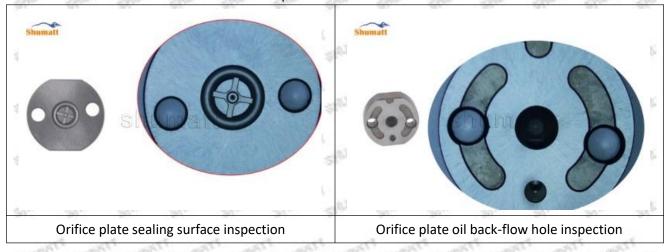

#### (1) 1465A439 Injector Orifice Plate 501# Testing

All 1465A439 injector orifice plate 501# parts are subjected to A-hole flow test, Z-hole flow test, precision test, high temperature test, low temperature test, pressure test, leakage test, durability test, and various working condition tests.

#### (2) 1465A439 Injector Orifice Plate 501# Inspection

The factory inspection of 1465A439 injector orifice plate 501# is undergone three inspections - full inspection, random inspection, and batch inspection. Different brands of test benches are used to test 1465A439 injector orifice plate 501# for a total of no less than three times for factory inspection, and 1465A439 injector orifice plate 501# installation testing environment are progressed in dust-free workshop.