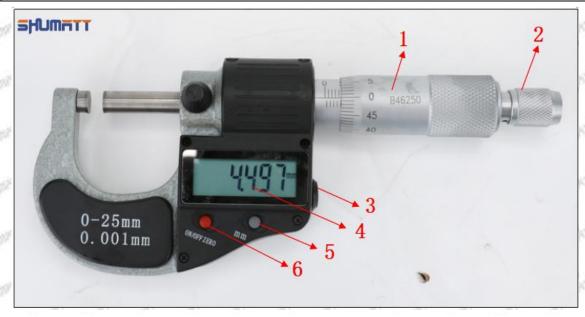

# (2) 1465A439 Injector Orifice Plate 501# Customized Items

| No.          | 1                                                                                                                                                                                                                                                                                                                                                                                                                                                                                                                                                                                                                                                                                                                                                                                                                                                                                                                                                                                                                                                                                                                                                                                                                                                                                                                                                                                                                                                                                                                                                                                                                                                                                                                                                                                                                                                                                                                                                                                                                                                                                                                              | 2                                                                                                                                                                                                                                                                                                                                                                                                                                                                                                                                                                                                                                                                                                                                                                                                                                                                                                                                                                                                                                                                                                                                                                                                                                                                                                                                                                                                                                                                                                                                                                                                                                                                                                                                                                                                                                                                                                                                                                                                                                                                                                                             |
|--------------|--------------------------------------------------------------------------------------------------------------------------------------------------------------------------------------------------------------------------------------------------------------------------------------------------------------------------------------------------------------------------------------------------------------------------------------------------------------------------------------------------------------------------------------------------------------------------------------------------------------------------------------------------------------------------------------------------------------------------------------------------------------------------------------------------------------------------------------------------------------------------------------------------------------------------------------------------------------------------------------------------------------------------------------------------------------------------------------------------------------------------------------------------------------------------------------------------------------------------------------------------------------------------------------------------------------------------------------------------------------------------------------------------------------------------------------------------------------------------------------------------------------------------------------------------------------------------------------------------------------------------------------------------------------------------------------------------------------------------------------------------------------------------------------------------------------------------------------------------------------------------------------------------------------------------------------------------------------------------------------------------------------------------------------------------------------------------------------------------------------------------------|-------------------------------------------------------------------------------------------------------------------------------------------------------------------------------------------------------------------------------------------------------------------------------------------------------------------------------------------------------------------------------------------------------------------------------------------------------------------------------------------------------------------------------------------------------------------------------------------------------------------------------------------------------------------------------------------------------------------------------------------------------------------------------------------------------------------------------------------------------------------------------------------------------------------------------------------------------------------------------------------------------------------------------------------------------------------------------------------------------------------------------------------------------------------------------------------------------------------------------------------------------------------------------------------------------------------------------------------------------------------------------------------------------------------------------------------------------------------------------------------------------------------------------------------------------------------------------------------------------------------------------------------------------------------------------------------------------------------------------------------------------------------------------------------------------------------------------------------------------------------------------------------------------------------------------------------------------------------------------------------------------------------------------------------------------------------------------------------------------------------------------|
| Image        | SHUMATT OF STATE OF S | SHUMATT A                                                                                                                                                                                                                                                                                                                                                                                                                                                                                                                                                                                                                                                                                                                                                                                                                                                                                                                                                                                                                                                                                                                                                                                                                                                                                                                                                                                                                                                                                                                                                                                                                                                                                                                                                                                                                                                                                                                                                                                                                                                                                                                     |
| Name         | Injector Orifice Plate's Front Lettering                                                                                                                                                                                                                                                                                                                                                                                                                                                                                                                                                                                                                                                                                                                                                                                                                                                                                                                                                                                                                                                                                                                                                                                                                                                                                                                                                                                                                                                                                                                                                                                                                                                                                                                                                                                                                                                                                                                                                                                                                                                                                       | Injector Orifice Plate's Side Lettering                                                                                                                                                                                                                                                                                                                                                                                                                                                                                                                                                                                                                                                                                                                                                                                                                                                                                                                                                                                                                                                                                                                                                                                                                                                                                                                                                                                                                                                                                                                                                                                                                                                                                                                                                                                                                                                                                                                                                                                                                                                                                       |
| Description  | Orifice plate part number: 501#                                                                                                                                                                                                                                                                                                                                                                                                                                                                                                                                                                                                                                                                                                                                                                                                                                                                                                                                                                                                                                                                                                                                                                                                                                                                                                                                                                                                                                                                                                                                                                                                                                                                                                                                                                                                                                                                                                                                                                                                                                                                                                | and the test and                                                                                                                                                                                                                                                                                                                                                                                                                                                                                                                                                                                                                                                                                                                                                                                                                                                                                                                                                                                                                                                                                                                                                                                                                                                                                                                                                                                                                                                                                                                                                                                                                                                                                                                                                                                                                                                                                                                                                                                                                                                                                                              |
| No.<br>Image | 3<br>SHUMATT  0-25mm 0.001mm                                                                                                                                                                                                                                                                                                                                                                                                                                                                                                                                                                                                                                                                                                                                                                                                                                                                                                                                                                                                                                                                                                                                                                                                                                                                                                                                                                                                                                                                                                                                                                                                                                                                                                                                                                                                                                                                                                                                                                                                                                                                                                   | 4                                                                                                                                                                                                                                                                                                                                                                                                                                                                                                                                                                                                                                                                                                                                                                                                                                                                                                                                                                                                                                                                                                                                                                                                                                                                                                                                                                                                                                                                                                                                                                                                                                                                                                                                                                                                                                                                                                                                                                                                                                                                                                                             |
| Name         | Injector Orifice Plate's Thickness                                                                                                                                                                                                                                                                                                                                                                                                                                                                                                                                                                                                                                                                                                                                                                                                                                                                                                                                                                                                                                                                                                                                                                                                                                                                                                                                                                                                                                                                                                                                                                                                                                                                                                                                                                                                                                                                                                                                                                                                                                                                                             | 9-Grid Plastic Box                                                                                                                                                                                                                                                                                                                                                                                                                                                                                                                                                                                                                                                                                                                                                                                                                                                                                                                                                                                                                                                                                                                                                                                                                                                                                                                                                                                                                                                                                                                                                                                                                                                                                                                                                                                                                                                                                                                                                                                                                                                                                                            |
| Description  | Injector orifice plate's thickness range:<br>4.02mm∽4.108mm.                                                                                                                                                                                                                                                                                                                                                                                                                                                                                                                                                                                                                                                                                                                                                                                                                                                                                                                                                                                                                                                                                                                                                                                                                                                                                                                                                                                                                                                                                                                                                                                                                                                                                                                                                                                                                                                                                                                                                                                                                                                                   | Prevent damage to the orifice plates during transportation                                                                                                                                                                                                                                                                                                                                                                                                                                                                                                                                                                                                                                                                                                                                                                                                                                                                                                                                                                                                                                                                                                                                                                                                                                                                                                                                                                                                                                                                                                                                                                                                                                                                                                                                                                                                                                                                                                                                                                                                                                                                    |
| No.          | 34 34 35                                                                                                                                                                                                                                                                                                                                                                                                                                                                                                                                                                                                                                                                                                                                                                                                                                                                                                                                                                                                                                                                                                                                                                                                                                                                                                                                                                                                                                                                                                                                                                                                                                                                                                                                                                                                                                                                                                                                                                                                                                                                                                                       | 6 30 30                                                                                                                                                                                                                                                                                                                                                                                                                                                                                                                                                                                                                                                                                                                                                                                                                                                                                                                                                                                                                                                                                                                                                                                                                                                                                                                                                                                                                                                                                                                                                                                                                                                                                                                                                                                                                                                                                                                                                                                                                                                                                                                       |
| Image        | SHUMATT                                                                                                                                                                                                                                                                                                                                                                                                                                                                                                                                                                                                                                                                                                                                                                                                                                                                                                                                                                                                                                                                                                                                                                                                                                                                                                                                                                                                                                                                                                                                                                                                                                                                                                                                                                                                                                                                                                                                                                                                                                                                                                                        | SHUMATT  TO LINE  TO |
| Name         | Neutral Injector Orifice Plate's Individual<br>Box                                                                                                                                                                                                                                                                                                                                                                                                                                                                                                                                                                                                                                                                                                                                                                                                                                                                                                                                                                                                                                                                                                                                                                                                                                                                                                                                                                                                                                                                                                                                                                                                                                                                                                                                                                                                                                                                                                                                                                                                                                                                             | Orifice Plate's 10pcs Packing Box                                                                                                                                                                                                                                                                                                                                                                                                                                                                                                                                                                                                                                                                                                                                                                                                                                                                                                                                                                                                                                                                                                                                                                                                                                                                                                                                                                                                                                                                                                                                                                                                                                                                                                                                                                                                                                                                                                                                                                                                                                                                                             |
| Description  | Prevent damage to the orifice plates during transportation                                                                                                                                                                                                                                                                                                                                                                                                                                                                                                                                                                                                                                                                                                                                                                                                                                                                                                                                                                                                                                                                                                                                                                                                                                                                                                                                                                                                                                                                                                                                                                                                                                                                                                                                                                                                                                                                                                                                                                                                                                                                     | Liwei orifice plate's 10PCS plastic box to prevent damage to the orifice plates during transportation                                                                                                                                                                                                                                                                                                                                                                                                                                                                                                                                                                                                                                                                                                                                                                                                                                                                                                                                                                                                                                                                                                                                                                                                                                                                                                                                                                                                                                                                                                                                                                                                                                                                                                                                                                                                                                                                                                                                                                                                                         |
| No.          | 7                                                                                                                                                                                                                                                                                                                                                                                                                                                                                                                                                                                                                                                                                                                                                                                                                                                                                                                                                                                                                                                                                                                                                                                                                                                                                                                                                                                                                                                                                                                                                                                                                                                                                                                                                                                                                                                                                                                                                                                                                                                                                                                              | CATALON CONTRACTOR OF THE                                                                                                                                                                                                                                                                                                                                                                                                                                                                                                                                                                                                                                                                                                                                                                                                                                                                                                                                                                                                                                                                                                                                                                                                                                                                                                                                                                                                                                                                                                                                                                                                                                                                                                                                                                                                                                                                                                                                                                                                                                                                                                     |
| Image        | ≡HUM⊓TT                                                                                                                                                                                                                                                                                                                                                                                                                                                                                                                                                                                                                                                                                                                                                                                                                                                                                                                                                                                                                                                                                                                                                                                                                                                                                                                                                                                                                                                                                                                                                                                                                                                                                                                                                                                                                                                                                                                                                                                                                                                                                                                        | aptumni i                                                                                                                                                                                                                                                                                                                                                                                                                                                                                                                                                                                                                                                                                                                                                                                                                                                                                                                                                                                                                                                                                                                                                                                                                                                                                                                                                                                                                                                                                                                                                                                                                                                                                                                                                                                                                                                                                                                                                                                                                                                                                                                     |