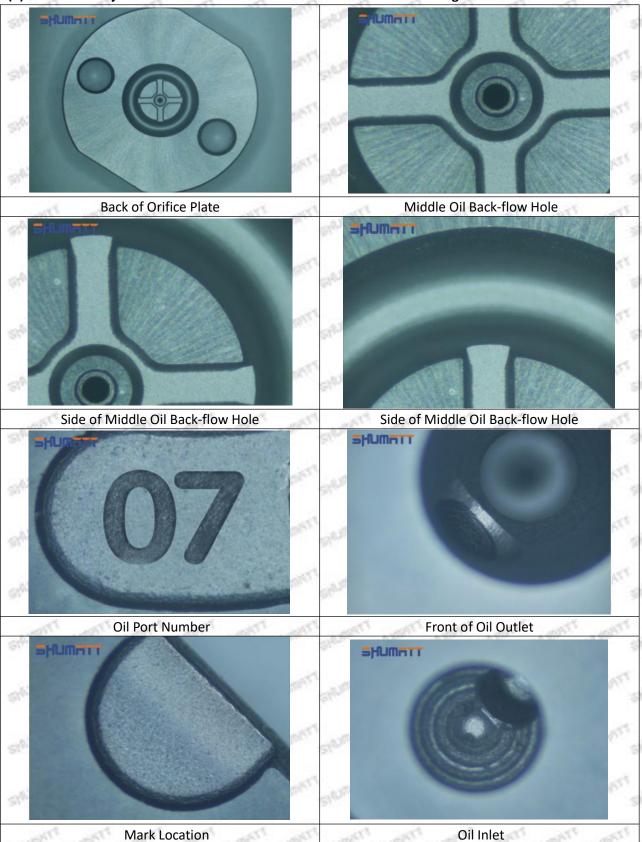

#### (1) 1465A439 Injector Orifice Plate 501# Testing

All 1465A439 injector orifice plate 501# parts are subjected to A-hole flow test, Z-hole flow test, precision test, high temperature test, low temperature test, pressure test, leakage test, durability test, and various working condition tests.

#### (2) 1465A439 Injector Orifice Plate 501# Inspection

The factory inspection of 1465A439 injector orifice plate 501# is undergone three inspections - full inspection, random inspection, and batch inspection. Different brands of test benches are used to test 1465A439 injector orifice plate 501# for a total of no less than three times for factory inspection, and 1465A439 injector orifice plate 501# installation testing environment are progressed in dust-free workshop.