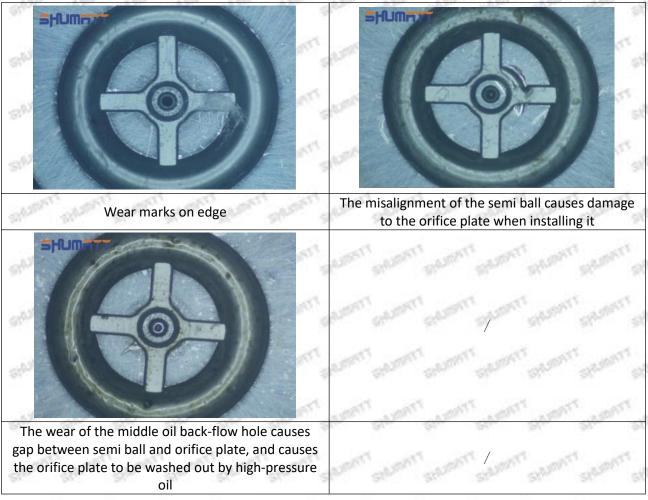

ed, then the fuel injector cannot work normally.

⚠ The wear on orifice plate's surface causes gap to the semi ball, which leads to large volume of oil return, in serious cases, the pressure can not be built up and nozzle will spray oil directly.

The blockage of the oil inlet hole (side hole) will cause small amount of oil return, the blockage of oil inlet side hole will cause the injector cannot build a pressure chamber, as a result, the injector cannot work normally.

(2) Magnified 500 times under the microscope, check the plane position of the semi ball, if there is any scratch, it is recommended to replace it.

Mob/WhatsApp: +86 13410541523 Tel: +8675523215133

Email: ruby@shumatt.com



### 2.2.1465A439 Injector Orifice Plate 501# Level of Damage Inspection

#### (1) Slight Damaged



Mob/WhatsApp: +86 13410541523 Tel: +8675523215133

Email: ruby@shumatt.com

© 2022 Shenzhen Shumatt Technology Co., Ltd

#### (2) Moderate Damaged



Wear marks on edge



The misalignment of the semi ball causes damage to the orifice plate when installing it



The wear of the middle oil back-flow hole causes gap between semi ball and orifice plate, and causes the orifice plate to be washed out by high-pressure oil

-

#### (3) Highly Damaged



Obvious Wear marks on edge



The misalignment of the semi ball causes damage to the orifice plate when installing it

Mob/WhatsApp: +86 13410541523

Email: <a href="mailto:ruby@shumatt.com">ruby@shumatt.com</a>

© 2022 Shenzhen Shumatt Technology Co., Ltd

Tel: +8675523215133

## SHUMATT

## Shenzhen Shumatt Technology Co., Ltd



The wear of t