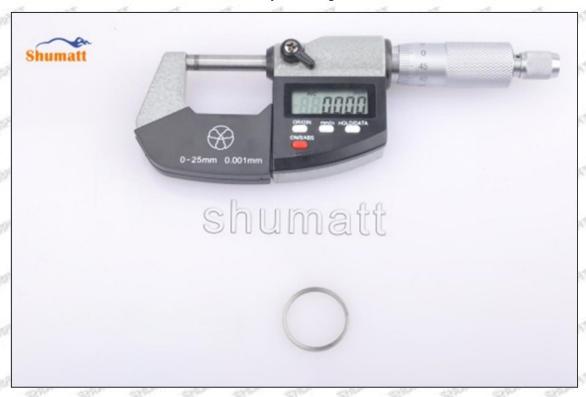

# (2) 1465A439 Injector Orifice Plate 501# Customized Items

| No.          | 1                                                                                                                                                                                                                                                                                                                                                                                                                                                                                                                                                                                                                                                                                                                                                                                                                                                                                                                                                                                                                                                                                                                                                                                                                                                                                                                                                                                                                                                                                                                                                                                                                                                                                                                                                                                                                                                                                                                                                                                                                                                                                                                              | 2                                                                                                                                                                                                                                                                                                                                                                                                                                                                                                                                                                                                                                                                                                                                                                                                                                                                                                                                                                                                                                                                                                                                                                                                                                                                                                                                                                                                                                                                                                                                                                                                                                                                                                                                                                                                                                                                                                                                                                                                                                                                                                                             |
|--------------|--------------------------------------------------------------------------------------------------------------------------------------------------------------------------------------------------------------------------------------------------------------------------------------------------------------------------------------------------------------------------------------------------------------------------------------------------------------------------------------------------------------------------------------------------------------------------------------------------------------------------------------------------------------------------------------------------------------------------------------------------------------------------------------------------------------------------------------------------------------------------------------------------------------------------------------------------------------------------------------------------------------------------------------------------------------------------------------------------------------------------------------------------------------------------------------------------------------------------------------------------------------------------------------------------------------------------------------------------------------------------------------------------------------------------------------------------------------------------------------------------------------------------------------------------------------------------------------------------------------------------------------------------------------------------------------------------------------------------------------------------------------------------------------------------------------------------------------------------------------------------------------------------------------------------------------------------------------------------------------------------------------------------------------------------------------------------------------------------------------------------------|-------------------------------------------------------------------------------------------------------------------------------------------------------------------------------------------------------------------------------------------------------------------------------------------------------------------------------------------------------------------------------------------------------------------------------------------------------------------------------------------------------------------------------------------------------------------------------------------------------------------------------------------------------------------------------------------------------------------------------------------------------------------------------------------------------------------------------------------------------------------------------------------------------------------------------------------------------------------------------------------------------------------------------------------------------------------------------------------------------------------------------------------------------------------------------------------------------------------------------------------------------------------------------------------------------------------------------------------------------------------------------------------------------------------------------------------------------------------------------------------------------------------------------------------------------------------------------------------------------------------------------------------------------------------------------------------------------------------------------------------------------------------------------------------------------------------------------------------------------------------------------------------------------------------------------------------------------------------------------------------------------------------------------------------------------------------------------------------------------------------------------|
| Image        | SHUMATT OF STATE OF S | SHUMATT A                                                                                                                                                                                                                                                                                                                                                                                                                                                                                                                                                                                                                                                                                                                                                                                                                                                                                                                                                                                                                                                                                                                                                                                                                                                                                                                                                                                                                                                                                                                                                                                                                                                                                                                                                                                                                                                                                                                                                                                                                                                                                                                     |
| Name         | Injector Orifice Plate's Front Lettering                                                                                                                                                                                                                                                                                                                                                                                                                                                                                                                                                                                                                                                                                                                                                                                                                                                                                                                                                                                                                                                                                                                                                                                                                                                                                                                                                                                                                                                                                                                                                                                                                                                                                                                                                                                                                                                                                                                                                                                                                                                                                       | Injector Orifice Plate's Side Lettering                                                                                                                                                                                                                                                                                                                                                                                                                                                                                                                                                                                                                                                                                                                                                                                                                                                                                                                                                                                                                                                                                                                                                                                                                                                                                                                                                                                                                                                                                                                                                                                                                                                                                                                                                                                                                                                                                                                                                                                                                                                                                       |
| Description  | Orifice plate part number: 501#                                                                                                                                                                                                                                                                                                                                                                                                                                                                                                                                                                                                                                                                                                                                                                                                                                                                                                                                                                                                                                                                                                                                                                                                                                                                                                                                                                                                                                                                                                                                                                                                                                                                                                                                                                                                                                                                                                                                                                                                                                                                                                | and the test and                                                                                                                                                                                                                                                                                                                                                                                                                                                                                                                                                                                                                                                                                                                                                                                                                                                                                                                                                                                                                                                                                                                                                                                                                                                                                                                                                                                                                                                                                                                                                                                                                                                                                                                                                                                                                                                                                                                                                                                                                                                                                                              |
| No.<br>Image | 3<br>SHUMATT  0-25mm 0.001mm                                                                                                                                                                                                                                                                                                                                                                                                                                                                                                                                                                                                                                                                                                                                                                                                                                                                                                                                                                                                                                                                                                                                                                                                                                                                                                                                                                                                                                                                                                                                                                                                                                                                                                                                                                                                                                                                                                                                                                                                                                                                                                   | 4                                                                                                                                                                                                                                                                                                                                                                                                                                                                                                                                                                                                                                                                                                                                                                                                                                                                                                                                                                                                                                                                                                                                                                                                                                                                                                                                                                                                                                                                                                                                                                                                                                                                                                                                                                                                                                                                                                                                                                                                                                                                                                                             |
| Name         | Injector Orifice Plate's Thickness                                                                                                                                                                                                                                                                                                                                                                                                                                                                                                                                                                                                                                                                                                                                                                                                                                                                                                                                                                                                                                                                                                                                                                                                                                                                                                                                                                                                                                                                                                                                                                                                                                                                                                                                                                                                                                                                                                                                                                                                                                                                                             | 9-Grid Plastic Box                                                                                                                                                                                                                                                                                                                                                                                                                                                                                                                                                                                                                                                                                                                                                                                                                                                                                                                                                                                                                                                                                                                                                                                                                                                                                                                                                                                                                                                                                                                                                                                                                                                                                                                                                                                                                                                                                                                                                                                                                                                                                                            |
| Description  | Injector orifice plate's thickness range:<br>4.02mm∽4.108mm.                                                                                                                                                                                                                                                                                                                                                                                                                                                                                                                                                                                                                                                                                                                                                                                                                                                                                                                                                                                                                                                                                                                                                                                                                                                                                                                                                                                                                                                                                                                                                                                                                                                                                                                                                                                                                                                                                                                                                                                                                                                                   | Prevent damage to the orifice plates during transportation                                                                                                                                                                                                                                                                                                                                                                                                                                                                                                                                                                                                                                                                                                                                                                                                                                                                                                                                                                                                                                                                                                                                                                                                                                                                                                                                                                                                                                                                                                                                                                                                                                                                                                                                                                                                                                                                                                                                                                                                                                                                    |
| No.          | 34 34 35                                                                                                                                                                                                                                                                                                                                                                                                                                                                                                                                                                                                                                                                                                                                                                                                                                                                                                                                                                                                                                                                                                                                                                                                                                                                                                                                                                                                                                                                                                                                                                                                                                                                                                                                                                                                                                                                                                                                                                                                                                                                                                                       | 6 30 30                                                                                                                                                                                                                                                                                                                                                                                                                                                                                                                                                                                                                                                                                                                                                                                                                                                                                                                                                                                                                                                                                                                                                                                                                                                                                                                                                                                                                                                                                                                                                                                                                                                                                                                                                                                                                                                                                                                                                                                                                                                                                                                       |
| Image        | SHUMATT                                                                                                                                                                                                                                                                                                                                                                                                                                                                                                                                                                                                                                                                                                                                                                                                                                                                                                                                                                                                                                                                                                                                                                                                                                                                                                                                                                                                                                                                                                                                                                                                                                                                                                                                                                                                                                                                                                                                                                                                                                                                                                                        | SHUMATT  TO LINE  TO |
| Name         | Neutral Injector Orifice Plate's Individual<br>Box                                                                                                                                                                                                                                                                                                                                                                                                                                                                                                                                                                                                                                                                                                                                                                                                                                                                                                                                                                                                                                                                                                                                                                                                                                                                                                                                                                                                                                                                                                                                                                                                                                                                                                                                                                                                                                                                                                                                                                                                                                                                             | Orifice Plate's 10pcs Packing Box                                                                                                                                                                                                                                                                                                                                                                                                                                                                                                                                                                                                                                                                                                                                                                                                                                                                                                                                                                                                                                                                                                                                                                                                                                                                                                                                                                                                                                                                                                                                                                                                                                                                                                                                                                                                                                                                                                                                                                                                                                                                                             |
| Description  | Prevent damage to the orifice plates during transportation                                                                                                                                                                                                                                                                                                                                                                                                                                                                                                                                                                                                                                                                                                                                                                                                                                                                                                                                                                                                                                                                                                                                                                                                                                                                                                                                                                                                                                                                                                                                                                                                                                                                                                                                                                                                                                                                                                                                                                                                                                                                     | Liwei orifice plate's 10PCS plastic box to prevent damage to the orifice plates during transportation                                                                                                                                                                                                                                                                                                                                                                                                                                                                                                                                                                                                                                                                                                                                                                                                                                                                                                                                                                                                                                                                                                                                                                                                                                                                                                                                                                                                                                                                                                                                                                                                                                                                                                                                                                                                                                                                                                                                                                                                                         |
| No.          | 7                                                                                                                                                                                                                                                                                                                                                                                                                                                                                                                                                                                                                                                                                                                                                                                                                                                                                                                                                                                                                                                                                                                                                                                                                                                                                                                                                                                                                                                                                                                                                                                                                                                                                                                                                                                                                                                                                                                                                                                                                                                                                                                              | CATALON CONTRACTOR OF THE                                                                                                                                                                                                                                                                                                                                                                                                                                                                                                                                                                                                                                                                                                                                                                                                                                                                                                                                                                                                                                                                                                                                                                                                                                                                                                                                                                                                                                                                                                                                                                                                                                                                                                                                                                                                                                                                                                                                                                                                                                                                                                     |
| Image        | ≡HUM⊓TT                                                                                                                                                                                                                                                                                                                                                                                                                                                                                                                                                                                                                                                                                                                                                                                                                                                                                                                                                                                                                                                                                                                                                                                                                                                                                                                                                                                                                                                                                                                                                                                                                                                                                                                                                                                                                                                                                                                                                                                                                                                                                                                        | aptumni i                                                                                                                                                                                                                                                                                                                                                                                                                                                                                                                                                                                                                                                                                                                                                                                                                                                                                                                                                                                                                                                                                                                                                                                                                                                                                                                                                                                                                                                                                                                                                                                                                                                                                                                                                                                                                                                                                                                                                                                                                                                                                                                     |