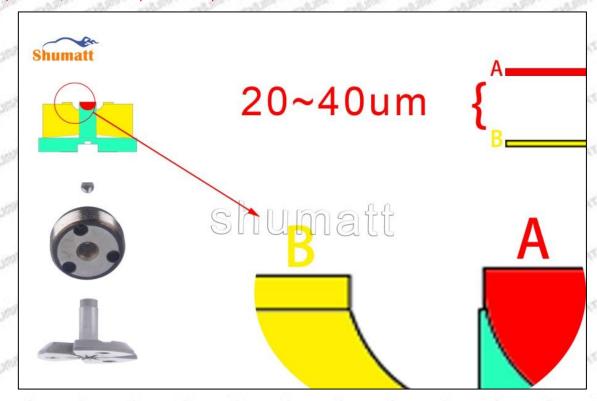

#### (2) 1465A439 Injector Orifice Plate 501# Part Number Common Writing

501#, 501, 295050-6130, 2950506130, 2950506130

#### 1.3. 1465A439 Injector Orifice Plate 501# Specifications and Dimensions

Injector Orifice Plate's Size: 2cm\*2 cm \*1 cm
Injector Orifice Plate's Box Size: 7cm \*7 cm \*2 cm
Injector Orifice Plate's Package Size: 8 cm \* 8cm
Injector Orifice Plate's Net Weight: 0.015kg
Injector Orifice Plate's Gross Weight: 0.03kg