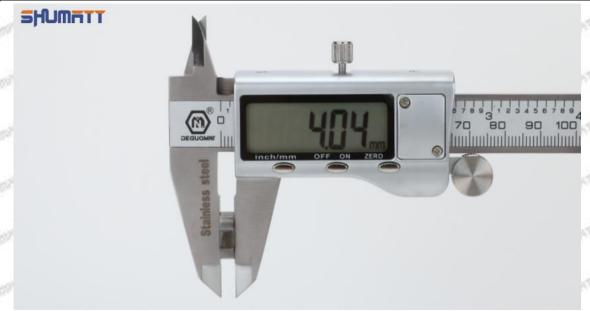

# (2) 1465A439 Injector Orifice Plate 501# Customized Items

| No.          | 1                                                                                                                                                                                                                                                                                                                                                                                                                                                                                                                                                                                                                                                                                                                                                                                                                                                                                                                                                                                                                                                                                                                                                                                                                                                                                                                                                                                                                                                                                                                                                                                                                                                                                                                                                                                                                                                                                                                                                                                                                                                                                                                              | 2                                                                                                                                                                                                                                                                                                                                                                                                                                                                                                                                                                                                                                                                                                                                                                                                                                                                                                                                                                                                                                                                                                                                                                                                                                                                                                                                                                                                                                                                                                                                                                                                                                                                                                                                                                                                                                                                                                                                                                                                                                                                                                                             |
|--------------|--------------------------------------------------------------------------------------------------------------------------------------------------------------------------------------------------------------------------------------------------------------------------------------------------------------------------------------------------------------------------------------------------------------------------------------------------------------------------------------------------------------------------------------------------------------------------------------------------------------------------------------------------------------------------------------------------------------------------------------------------------------------------------------------------------------------------------------------------------------------------------------------------------------------------------------------------------------------------------------------------------------------------------------------------------------------------------------------------------------------------------------------------------------------------------------------------------------------------------------------------------------------------------------------------------------------------------------------------------------------------------------------------------------------------------------------------------------------------------------------------------------------------------------------------------------------------------------------------------------------------------------------------------------------------------------------------------------------------------------------------------------------------------------------------------------------------------------------------------------------------------------------------------------------------------------------------------------------------------------------------------------------------------------------------------------------------------------------------------------------------------|-------------------------------------------------------------------------------------------------------------------------------------------------------------------------------------------------------------------------------------------------------------------------------------------------------------------------------------------------------------------------------------------------------------------------------------------------------------------------------------------------------------------------------------------------------------------------------------------------------------------------------------------------------------------------------------------------------------------------------------------------------------------------------------------------------------------------------------------------------------------------------------------------------------------------------------------------------------------------------------------------------------------------------------------------------------------------------------------------------------------------------------------------------------------------------------------------------------------------------------------------------------------------------------------------------------------------------------------------------------------------------------------------------------------------------------------------------------------------------------------------------------------------------------------------------------------------------------------------------------------------------------------------------------------------------------------------------------------------------------------------------------------------------------------------------------------------------------------------------------------------------------------------------------------------------------------------------------------------------------------------------------------------------------------------------------------------------------------------------------------------------|
| Image        | SHUMATT OF STATE OF S | SHUMATT A                                                                                                                                                                                                                                                                                                                                                                                                                                                                                                                                                                                                                                                                                                                                                                                                                                                                                                                                                                                                                                                                                                                                                                                                                                                                                                                                                                                                                                                                                                                                                                                                                                                                                                                                                                                                                                                                                                                                                                                                                                                                                                                     |
| Name         | Injector Orifice Plate's Front Lettering                                                                                                                                                                                                                                                                                                                                                                                                                                                                                                                                                                                                                                                                                                                                                                                                                                                                                                                                                                                                                                                                                                                                                                                                                                                                                                                                                                                                                                                                                                                                                                                                                                                                                                                                                                                                                                                                                                                                                                                                                                                                                       | Injector Orifice Plate's Side Lettering                                                                                                                                                                                                                                                                                                                                                                                                                                                                                                                                                                                                                                                                                                                                                                                                                                                                                                                                                                                                                                                                                                                                                                                                                                                                                                                                                                                                                                                                                                                                                                                                                                                                                                                                                                                                                                                                                                                                                                                                                                                                                       |
| Description  | Orifice plate part number: 501#                                                                                                                                                                                                                                                                                                                                                                                                                                                                                                                                                                                                                                                                                                                                                                                                                                                                                                                                                                                                                                                                                                                                                                                                                                                                                                                                                                                                                                                                                                                                                                                                                                                                                                                                                                                                                                                                                                                                                                                                                                                                                                | and the test and                                                                                                                                                                                                                                                                                                                                                                                                                                                                                                                                                                                                                                                                                                                                                                                                                                                                                                                                                                                                                                                                                                                                                                                                                                                                                                                                                                                                                                                                                                                                                                                                                                                                                                                                                                                                                                                                                                                                                                                                                                                                                                              |
| No.<br>Image | 3<br>SHUMATT  0-25mm 0.001mm                                                                                                                                                                                                                                                                                                                                                                                                                                                                                                                                                                                                                                                                                                                                                                                                                                                                                                                                                                                                                                                                                                                                                                                                                                                                                                                                                                                                                                                                                                                                                                                                                                                                                                                                                                                                                                                                                                                                                                                                                                                                                                   | 4                                                                                                                                                                                                                                                                                                                                                                                                                                                                                                                                                                                                                                                                                                                                                                                                                                                                                                                                                                                                                                                                                                                                                                                                                                                                                                                                                                                                                                                                                                                                                                                                                                                                                                                                                                                                                                                                                                                                                                                                                                                                                                                             |
| Name         | Injector Orifice Plate's Thickness                                                                                                                                                                                                                                                                                                                                                                                                                                                                                                                                                                                                                                                                                                                                                                                                                                                                                                                                                                                                                                                                                                                                                                                                                                                                                                                                                                                                                                                                                                                                                                                                                                                                                                                                                                                                                                                                                                                                                                                                                                                                                             | 9-Grid Plastic Box                                                                                                                                                                                                                                                                                                                                                                                                                                                                                                                                                                                                                                                                                                                                                                                                                                                                                                                                                                                                                                                                                                                                                                                                                                                                                                                                                                                                                                                                                                                                                                                                                                                                                                                                                                                                                                                                                                                                                                                                                                                                                                            |
| Description  | Injector orifice plate's thickness range:<br>4.02mm∽4.108mm.                                                                                                                                                                                                                                                                                                                                                                                                                                                                                                                                                                                                                                                                                                                                                                                                                                                                                                                                                                                                                                                                                                                                                                                                                                                                                                                                                                                                                                                                                                                                                                                                                                                                                                                                                                                                                                                                                                                                                                                                                                                                   | Prevent damage to the orifice plates during transportation                                                                                                                                                                                                                                                                                                                                                                                                                                                                                                                                                                                                                                                                                                                                                                                                                                                                                                                                                                                                                                                                                                                                                                                                                                                                                                                                                                                                                                                                                                                                                                                                                                                                                                                                                                                                                                                                                                                                                                                                                                                                    |
| No.          | 34 34 35                                                                                                                                                                                                                                                                                                                                                                                                                                                                                                                                                                                                                                                                                                                                                                                                                                                                                                                                                                                                                                                                                                                                                                                                                                                                                                                                                                                                                                                                                                                                                                                                                                                                                                                                                                                                                                                                                                                                                                                                                                                                                                                       | 6 30 30                                                                                                                                                                                                                                                                                                                                                                                                                                                                                                                                                                                                                                                                                                                                                                                                                                                                                                                                                                                                                                                                                                                                                                                                                                                                                                                                                                                                                                                                                                                                                                                                                                                                                                                                                                                                                                                                                                                                                                                                                                                                                                                       |
| Image        | SHUMATT                                                                                                                                                                                                                                                                                                                                                                                                                                                                                                                                                                                                                                                                                                                                                                                                                                                                                                                                                                                                                                                                                                                                                                                                                                                                                                                                                                                                                                                                                                                                                                                                                                                                                                                                                                                                                                                                                                                                                                                                                                                                                                                        | SHUMATT  TO LINE  TO |
| Name         | Neutral Injector Orifice Plate's Individual<br>Box                                                                                                                                                                                                                                                                                                                                                                                                                                                                                                                                                                                                                                                                                                                                                                                                                                                                                                                                                                                                                                                                                                                                                                                                                                                                                                                                                                                                                                                                                                                                                                                                                                                                                                                                                                                                                                                                                                                                                                                                                                                                             | Orifice Plate's 10pcs Packing Box                                                                                                                                                                                                                                                                                                                                                                                                                                                                                                                                                                                                                                                                                                                                                                                                                                                                                                                                                                                                                                                                                                                                                                                                                                                                                                                                                                                                                                                                                                                                                                                                                                                                                                                                                                                                                                                                                                                                                                                                                                                                                             |
| Description  | Prevent damage to the orifice plates during transportation                                                                                                                                                                                                                                                                                                                                                                                                                                                                                                                                                                                                                                                                                                                                                                                                                                                                                                                                                                                                                                                                                                                                                                                                                                                                                                                                                                                                                                                                                                                                                                                                                                                                                                                                                                                                                                                                                                                                                                                                                                                                     | Liwei orifice plate's 10PCS plastic box to prevent damage to the orifice plates during transportation                                                                                                                                                                                                                                                                                                                                                                                                                                                                                                                                                                                                                                                                                                                                                                                                                                                                                                                                                                                                                                                                                                                                                                                                                                                                                                                                                                                                                                                                                                                                                                                                                                                                                                                                                                                                                                                                                                                                                                                                                         |
| No.          | 7                                                                                                                                                                                                                                                                                                                                                                                                                                                                                                                                                                                                                                                                                                                                                                                                                                                                                                                                                                                                                                                                                                                                                                                                                                                                                                                                                                                                                                                                                                                                                                                                                                                                                                                                                                                                                                                                                                                                                                                                                                                                                                                              | CATALON CONTRACTOR OF THE                                                                                                                                                                                                                                                                                                                                                                                                                                                                                                                                                                                                                                                                                                                                                                                                                                                                                                                                                                                                                                                                                                                                                                                                                                                                                                                                                                                                                                                                                                                                                                                                                                                                                                                                                                                                                                                                                                                                                                                                                                                                                                     |
| Image        | ≡HUM⊓TT                                                                                                                                                                                                                                                                                                                                                                                                                                                                                                                                                                                                                                                                                                                                                                                                                                                                                                                                                                                                                                                                                                                                                                                                                                                                                                                                                                                                                                                                                                                                                                                                                                                                                                                                                                                                                                                                                                                                                                                                                                                                                                                        | aptumni i                                                                                                                                                                                                                                                                                                                                                                                                                                                                                                                                                                                                                                                                                                                                                                                                                                                                                                                                                                                                                                                                                                                                                                                                                                                                                                                                                                                                                                                                                                                                                                                                                                                                                                                                                                                                                                                                                                                                                                                                                                                                                                                     |