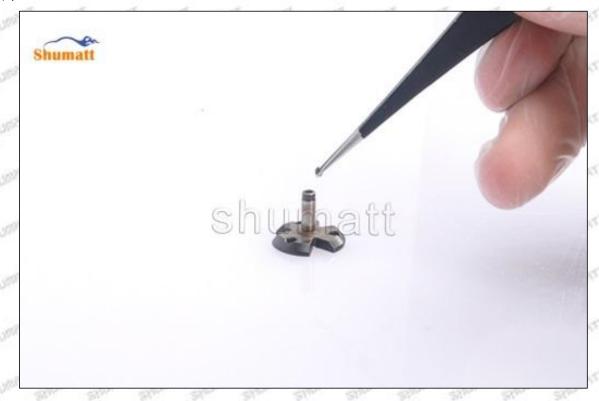

#### (2) 1465A439 Injector Orifice Plate 501# Inspection

The factory inspection of 1465A439 injector orifice plate 501# is undergone three inspections - full inspection, random inspection, and batch inspection. Different brands of test benches are used to test 1465A439 injector orifice plate 501# for a total of no less than three times for factory inspection, and 1465A439 injector orifice plate 501# installation testing environment are progressed in dust-free workshop.