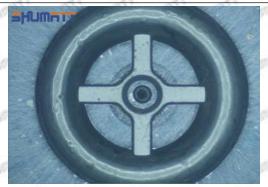

l return, in serious cases, the pressure can not be built up and nozzle will spray oil directly.

The blockage of the oil inlet hole (side hole) will cause small amount of oil return, the blockage of oil inlet side hole will cause the injector cannot build a pressure chamber, as a result, the injector cannot work normally.

(2) Magnified 500 times under the microscope, check the plane position of the semi ball, if there is any scratch, it is recommended to replace it.

Mob/WhatsApp: +86 13410541523 Tel: +8675523215133

Email: ruby@shumatt.com



### 2.2.1465A439 Injector Orifice Plate 501# Level of Damage Inspection

#### (1) Slight Damaged



Mob/WhatsApp: +86 13410541523 Tel: +8675523215133

Email: ruby@shumatt.com

© 2022 Shenzhen Shumatt Technology Co., Ltd

#### (2) Moderate Damaged



Wear marks on edge



The misalignment of the semi ball causes damage to the orifice plate when installing it



The wear of the middle oil back-flow hole causes gap between semi ball and orifice plate, and causes the orifice plate to be washed out by high-pressure oil

-

#### (3) Highly Damaged



Obvious Wear marks on edge



The misalignment of the semi ball causes damage to the orifice plate when installing it

Mob/WhatsApp: +86 13410541523

Email: <a href="mailto:ruby@shumatt.com">ruby@shumatt.com</a>

© 2022 Shenzhen Shumatt Technology Co., Ltd

Tel: +8675523215133

## SHUMATT

## Shenzhen Shumatt Technology Co., Ltd



The wear of the middle oil back-flow hole causes gap between semi ball and orifice plate, and causes the orifice plate to be washed out by high-pressure oil

/

##