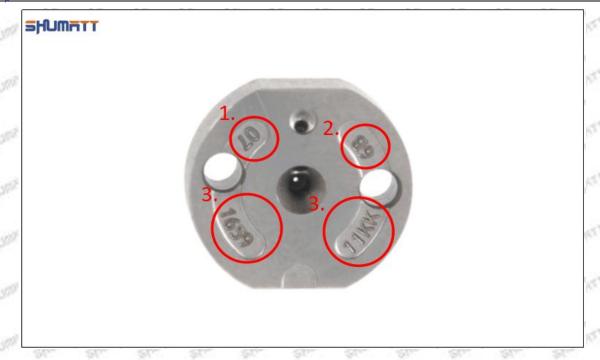

#### (2) 1465A439 Injector Orifice Plate 501# Part Number Common Writing

501#, 501, 295050-6130, 2950506130, 2950506130