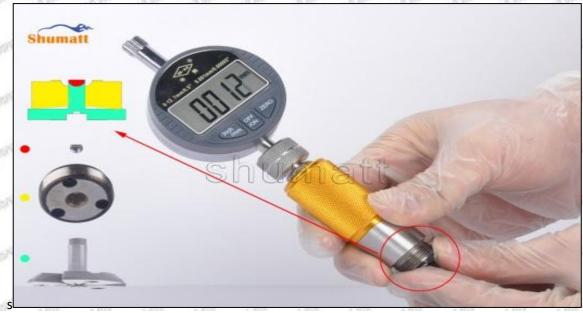

# (2) 1465A439 Injector Orifice Plate 501# Customized Items

| No.          | 1                                                                                                                                                                                                                                                                                                                                                                                                                                                                                                                                                                                                                                                                                                                                                                                                                                                                                                                                                                                                                                                                                                                                                                                                                                                                                                                                                                                                                                                                                                                                                                                                                                                                                                                                                                                                                                                                                                                                                                                                                                                                                                                              | 2                                                                                                                                                                                                                                                                                                                                                                                                                                                                                                                                                                                                                                                                                                                                                                                                                                                                                                                                                                                                                                                                                                                                                                                                                                                                                                                                                                                                                                                                                                                                                                                                                                                                                                                                                                                                                                                                                                                                                                                                                                                                                                                             |
|--------------|--------------------------------------------------------------------------------------------------------------------------------------------------------------------------------------------------------------------------------------------------------------------------------------------------------------------------------------------------------------------------------------------------------------------------------------------------------------------------------------------------------------------------------------------------------------------------------------------------------------------------------------------------------------------------------------------------------------------------------------------------------------------------------------------------------------------------------------------------------------------------------------------------------------------------------------------------------------------------------------------------------------------------------------------------------------------------------------------------------------------------------------------------------------------------------------------------------------------------------------------------------------------------------------------------------------------------------------------------------------------------------------------------------------------------------------------------------------------------------------------------------------------------------------------------------------------------------------------------------------------------------------------------------------------------------------------------------------------------------------------------------------------------------------------------------------------------------------------------------------------------------------------------------------------------------------------------------------------------------------------------------------------------------------------------------------------------------------------------------------------------------|-------------------------------------------------------------------------------------------------------------------------------------------------------------------------------------------------------------------------------------------------------------------------------------------------------------------------------------------------------------------------------------------------------------------------------------------------------------------------------------------------------------------------------------------------------------------------------------------------------------------------------------------------------------------------------------------------------------------------------------------------------------------------------------------------------------------------------------------------------------------------------------------------------------------------------------------------------------------------------------------------------------------------------------------------------------------------------------------------------------------------------------------------------------------------------------------------------------------------------------------------------------------------------------------------------------------------------------------------------------------------------------------------------------------------------------------------------------------------------------------------------------------------------------------------------------------------------------------------------------------------------------------------------------------------------------------------------------------------------------------------------------------------------------------------------------------------------------------------------------------------------------------------------------------------------------------------------------------------------------------------------------------------------------------------------------------------------------------------------------------------------|
| Image        | SHUMATT OF STATE OF S | SHUMATT A                                                                                                                                                                                                                                                                                                                                                                                                                                                                                                                                                                                                                                                                                                                                                                                                                                                                                                                                                                                                                                                                                                                                                                                                                                                                                                                                                                                                                                                                                                                                                                                                                                                                                                                                                                                                                                                                                                                                                                                                                                                                                                                     |
| Name         | Injector Orifice Plate's Front Lettering                                                                                                                                                                                                                                                                                                                                                                                                                                                                                                                                                                                                                                                                                                                                                                                                                                                                                                                                                                                                                                                                                                                                                                                                                                                                                                                                                                                                                                                                                                                                                                                                                                                                                                                                                                                                                                                                                                                                                                                                                                                                                       | Injector Orifice Plate's Side Lettering                                                                                                                                                                                                                                                                                                                                                                                                                                                                                                                                                                                                                                                                                                                                                                                                                                                                                                                                                                                                                                                                                                                                                                                                                                                                                                                                                                                                                                                                                                                                                                                                                                                                                                                                                                                                                                                                                                                                                                                                                                                                                       |
| Description  | Orifice plate part number: 501#                                                                                                                                                                                                                                                                                                                                                                                                                                                                                                                                                                                                                                                                                                                                                                                                                                                                                                                                                                                                                                                                                                                                                                                                                                                                                                                                                                                                                                                                                                                                                                                                                                                                                                                                                                                                                                                                                                                                                                                                                                                                                                | and the test and                                                                                                                                                                                                                                                                                                                                                                                                                                                                                                                                                                                                                                                                                                                                                                                                                                                                                                                                                                                                                                                                                                                                                                                                                                                                                                                                                                                                                                                                                                                                                                                                                                                                                                                                                                                                                                                                                                                                                                                                                                                                                                              |
| No.<br>Image | 3<br>SHUMATT  0-25mm 0.001mm                                                                                                                                                                                                                                                                                                                                                                                                                                                                                                                                                                                                                                                                                                                                                                                                                                                                                                                                                                                                                                                                                                                                                                                                                                                                                                                                                                                                                                                                                                                                                                                                                                                                                                                                                                                                                                                                                                                                                                                                                                                                                                   | 4                                                                                                                                                                                                                                                                                                                                                                                                                                                                                                                                                                                                                                                                                                                                                                                                                                                                                                                                                                                                                                                                                                                                                                                                                                                                                                                                                                                                                                                                                                                                                                                                                                                                                                                                                                                                                                                                                                                                                                                                                                                                                                                             |
| Name         | Injector Orifice Plate's Thickness                                                                                                                                                                                                                                                                                                                                                                                                                                                                                                                                                                                                                                                                                                                                                                                                                                                                                                                                                                                                                                                                                                                                                                                                                                                                                                                                                                                                                                                                                                                                                                                                                                                                                                                                                                                                                                                                                                                                                                                                                                                                                             | 9-Grid Plastic Box                                                                                                                                                                                                                                                                                                                                                                                                                                                                                                                                                                                                                                                                                                                                                                                                                                                                                                                                                                                                                                                                                                                                                                                                                                                                                                                                                                                                                                                                                                                                                                                                                                                                                                                                                                                                                                                                                                                                                                                                                                                                                                            |
| Description  | Injector orifice plate's thickness range:<br>4.02mm∽4.108mm.                                                                                                                                                                                                                                                                                                                                                                                                                                                                                                                                                                                                                                                                                                                                                                                                                                                                                                                                                                                                                                                                                                                                                                                                                                                                                                                                                                                                                                                                                                                                                                                                                                                                                                                                                                                                                                                                                                                                                                                                                                                                   | Prevent damage to the orifice plates during transportation                                                                                                                                                                                                                                                                                                                                                                                                                                                                                                                                                                                                                                                                                                                                                                                                                                                                                                                                                                                                                                                                                                                                                                                                                                                                                                                                                                                                                                                                                                                                                                                                                                                                                                                                                                                                                                                                                                                                                                                                                                                                    |
| No.          | 34 34 35                                                                                                                                                                                                                                                                                                                                                                                                                                                                                                                                                                                                                                                                                                                                                                                                                                                                                                                                                                                                                                                                                                                                                                                                                                                                                                                                                                                                                                                                                                                                                                                                                                                                                                                                                                                                                                                                                                                                                                                                                                                                                                                       | 6 30 30                                                                                                                                                                                                                                                                                                                                                                                                                                                                                                                                                                                                                                                                                                                                                                                                                                                                                                                                                                                                                                                                                                                                                                                                                                                                                                                                                                                                                                                                                                                                                                                                                                                                                                                                                                                                                                                                                                                                                                                                                                                                                                                       |
| Image        | SHUMATT                                                                                                                                                                                                                                                                                                                                                                                                                                                                                                                                                                                                                                                                                                                                                                                                                                                                                                                                                                                                                                                                                                                                                                                                                                                                                                                                                                                                                                                                                                                                                                                                                                                                                                                                                                                                                                                                                                                                                                                                                                                                                                                        | SHUMATT  TO LINE  TO |
| Name         | Neutral Injector Orifice Plate's Individual<br>Box                                                                                                                                                                                                                                                                                                                                                                                                                                                                                                                                                                                                                                                                                                                                                                                                                                                                                                                                                                                                                                                                                                                                                                                                                                                                                                                                                                                                                                                                                                                                                                                                                                                                                                                                                                                                                                                                                                                                                                                                                                                                             | Orifice Plate's 10pcs Packing Box                                                                                                                                                                                                                                                                                                                                                                                                                                                                                                                                                                                                                                                                                                                                                                                                                                                                                                                                                                                                                                                                                                                                                                                                                                                                                                                                                                                                                                                                                                                                                                                                                                                                                                                                                                                                                                                                                                                                                                                                                                                                                             |
| Description  | Prevent damage to the orifice plates during transportation                                                                                                                                                                                                                                                                                                                                                                                                                                                                                                                                                                                                                                                                                                                                                                                                                                                                                                                                                                                                                                                                                                                                                                                                                                                                                                                                                                                                                                                                                                                                                                                                                                                                                                                                                                                                                                                                                                                                                                                                                                                                     | Liwei orifice plate's 10PCS plastic box to prevent damage to the orifice plates during transportation                                                                                                                                                                                                                                                                                                                                                                                                                                                                                                                                                                                                                                                                                                                                                                                                                                                                                                                                                                                                                                                                                                                                                                                                                                                                                                                                                                                                                                                                                                                                                                                                                                                                                                                                                                                                                                                                                                                                                                                                                         |
| No.          | 7                                                                                                                                                                                                                                                                                                                                                                                                                                                                                                                                                                                                                                                                                                                                                                                                                                                                                                                                                                                                                                                                                                                                                                                                                                                                                                                                                                                                                                                                                                                                                                                                                                                                                                                                                                                                                                                                                                                                                                                                                                                                                                                              | CATALON CONTRACTOR OF THE                                                                                                                                                                                                                                                                                                                                                                                                                                                                                                                                                                                                                                                                                                                                                                                                                                                                                                                                                                                                                                                                                                                                                                                                                                                                                                                                                                                                                                                                                                                                                                                                                                                                                                                                                                                                                                                                                                                                                                                                                                                                                                     |
| Image        | ≡HUM⊓TT                                                                                                                                                                                                                                                                                                                                                                                                                                                                                                                                                                                                                                                                                                                                                                                                                                                                                                                                                                                                                                                                                                                                                                                                                                                                                                                                                                                                                                                                                                                                                                                                                                                                                                                                                                                                                                                                                                                                                                                                                                                                                                                        | aptumni i                                                                                                                                                                                                                                                                                                                                                                                                                                                                                                                                                                                                                                                                                                                                                                                                                                                                                                                                                                                                                                                                                                                                                                                                                                                                                                                                                                                                                                                                                                                                                                                                                                                                                                                                                                                                                                                                                                                                                                                                                                                                                                                     |