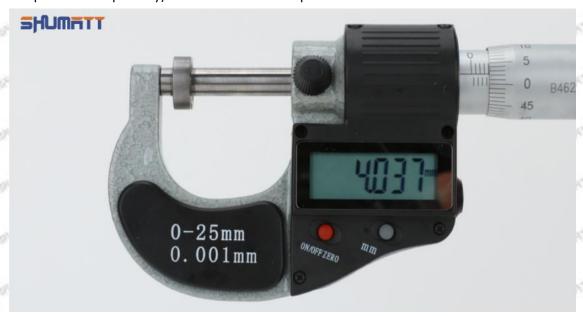

# (2) 1465A439 Injector Orifice Plate 501# Customized Items

| No.          | 1                                                                                                                                                                                                                                                                                                                                                                                                                                                                                                                                                                                                                                                                                                                                                                                                                                                                                                                                                                                                                                                                                                                                                                                                                                                                                                                                                                                                                                                                                                                                                                                                                                                                                                                                                                                                                                                                                                                                                                                                                                                                                                                              | 2                                                                                                                                                                                                                                                                                                                                                                                                                                                                                                                                                                                                                                                                                                                                                                                                                                                                                                                                                                                                                                                                                                                                                                                                                                                                                                                                                                                                                                                                                                                                                                                                                                                                                                                                                                                                                                                                                                                                                                                                                                                                                                                             |
|--------------|--------------------------------------------------------------------------------------------------------------------------------------------------------------------------------------------------------------------------------------------------------------------------------------------------------------------------------------------------------------------------------------------------------------------------------------------------------------------------------------------------------------------------------------------------------------------------------------------------------------------------------------------------------------------------------------------------------------------------------------------------------------------------------------------------------------------------------------------------------------------------------------------------------------------------------------------------------------------------------------------------------------------------------------------------------------------------------------------------------------------------------------------------------------------------------------------------------------------------------------------------------------------------------------------------------------------------------------------------------------------------------------------------------------------------------------------------------------------------------------------------------------------------------------------------------------------------------------------------------------------------------------------------------------------------------------------------------------------------------------------------------------------------------------------------------------------------------------------------------------------------------------------------------------------------------------------------------------------------------------------------------------------------------------------------------------------------------------------------------------------------------|-------------------------------------------------------------------------------------------------------------------------------------------------------------------------------------------------------------------------------------------------------------------------------------------------------------------------------------------------------------------------------------------------------------------------------------------------------------------------------------------------------------------------------------------------------------------------------------------------------------------------------------------------------------------------------------------------------------------------------------------------------------------------------------------------------------------------------------------------------------------------------------------------------------------------------------------------------------------------------------------------------------------------------------------------------------------------------------------------------------------------------------------------------------------------------------------------------------------------------------------------------------------------------------------------------------------------------------------------------------------------------------------------------------------------------------------------------------------------------------------------------------------------------------------------------------------------------------------------------------------------------------------------------------------------------------------------------------------------------------------------------------------------------------------------------------------------------------------------------------------------------------------------------------------------------------------------------------------------------------------------------------------------------------------------------------------------------------------------------------------------------|
| Image        | SHUMATT OF STATE OF S | SHUMATT A                                                                                                                                                                                                                                                                                                                                                                                                                                                                                                                                                                                                                                                                                                                                                                                                                                                                                                                                                                                                                                                                                                                                                                                                                                                                                                                                                                                                                                                                                                                                                                                                                                                                                                                                                                                                                                                                                                                                                                                                                                                                                                                     |
| Name         | Injector Orifice Plate's Front Lettering                                                                                                                                                                                                                                                                                                                                                                                                                                                                                                                                                                                                                                                                                                                                                                                                                                                                                                                                                                                                                                                                                                                                                                                                                                                                                                                                                                                                                                                                                                                                                                                                                                                                                                                                                                                                                                                                                                                                                                                                                                                                                       | Injector Orifice Plate's Side Lettering                                                                                                                                                                                                                                                                                                                                                                                                                                                                                                                                                                                                                                                                                                                                                                                                                                                                                                                                                                                                                                                                                                                                                                                                                                                                                                                                                                                                                                                                                                                                                                                                                                                                                                                                                                                                                                                                                                                                                                                                                                                                                       |
| Description  | Orifice plate part number: 501#                                                                                                                                                                                                                                                                                                                                                                                                                                                                                                                                                                                                                                                                                                                                                                                                                                                                                                                                                                                                                                                                                                                                                                                                                                                                                                                                                                                                                                                                                                                                                                                                                                                                                                                                                                                                                                                                                                                                                                                                                                                                                                | and the test and                                                                                                                                                                                                                                                                                                                                                                                                                                                                                                                                                                                                                                                                                                                                                                                                                                                                                                                                                                                                                                                                                                                                                                                                                                                                                                                                                                                                                                                                                                                                                                                                                                                                                                                                                                                                                                                                                                                                                                                                                                                                                                              |
| No.<br>Image | 3<br>SHUMATT  0-25mm 0.001mm                                                                                                                                                                                                                                                                                                                                                                                                                                                                                                                                                                                                                                                                                                                                                                                                                                                                                                                                                                                                                                                                                                                                                                                                                                                                                                                                                                                                                                                                                                                                                                                                                                                                                                                                                                                                                                                                                                                                                                                                                                                                                                   | 4                                                                                                                                                                                                                                                                                                                                                                                                                                                                                                                                                                                                                                                                                                                                                                                                                                                                                                                                                                                                                                                                                                                                                                                                                                                                                                                                                                                                                                                                                                                                                                                                                                                                                                                                                                                                                                                                                                                                                                                                                                                                                                                             |
| Name         | Injector Orifice Plate's Thickness                                                                                                                                                                                                                                                                                                                                                                                                                                                                                                                                                                                                                                                                                                                                                                                                                                                                                                                                                                                                                                                                                                                                                                                                                                                                                                                                                                                                                                                                                                                                                                                                                                                                                                                                                                                                                                                                                                                                                                                                                                                                                             | 9-Grid Plastic Box                                                                                                                                                                                                                                                                                                                                                                                                                                                                                                                                                                                                                                                                                                                                                                                                                                                                                                                                                                                                                                                                                                                                                                                                                                                                                                                                                                                                                                                                                                                                                                                                                                                                                                                                                                                                                                                                                                                                                                                                                                                                                                            |
| Description  | Injector orifice plate's thickness range:<br>4.02mm∽4.108mm.                                                                                                                                                                                                                                                                                                                                                                                                                                                                                                                                                                                                                                                                                                                                                                                                                                                                                                                                                                                                                                                                                                                                                                                                                                                                                                                                                                                                                                                                                                                                                                                                                                                                                                                                                                                                                                                                                                                                                                                                                                                                   | Prevent damage to the orifice plates during transportation                                                                                                                                                                                                                                                                                                                                                                                                                                                                                                                                                                                                                                                                                                                                                                                                                                                                                                                                                                                                                                                                                                                                                                                                                                                                                                                                                                                                                                                                                                                                                                                                                                                                                                                                                                                                                                                                                                                                                                                                                                                                    |
| No.          | 34 34 35                                                                                                                                                                                                                                                                                                                                                                                                                                                                                                                                                                                                                                                                                                                                                                                                                                                                                                                                                                                                                                                                                                                                                                                                                                                                                                                                                                                                                                                                                                                                                                                                                                                                                                                                                                                                                                                                                                                                                                                                                                                                                                                       | 6 30 30                                                                                                                                                                                                                                                                                                                                                                                                                                                                                                                                                                                                                                                                                                                                                                                                                                                                                                                                                                                                                                                                                                                                                                                                                                                                                                                                                                                                                                                                                                                                                                                                                                                                                                                                                                                                                                                                                                                                                                                                                                                                                                                       |
| Image        | SHUMATT                                                                                                                                                                                                                                                                                                                                                                                                                                                                                                                                                                                                                                                                                                                                                                                                                                                                                                                                                                                                                                                                                                                                                                                                                                                                                                                                                                                                                                                                                                                                                                                                                                                                                                                                                                                                                                                                                                                                                                                                                                                                                                                        | SHUMATT  TO LINE  TO |
| Name         | Neutral Injector Orifice Plate's Individual<br>Box                                                                                                                                                                                                                                                                                                                                                                                                                                                                                                                                                                                                                                                                                                                                                                                                                                                                                                                                                                                                                                                                                                                                                                                                                                                                                                                                                                                                                                                                                                                                                                                                                                                                                                                                                                                                                                                                                                                                                                                                                                                                             | Orifice Plate's 10pcs Packing Box                                                                                                                                                                                                                                                                                                                                                                                                                                                                                                                                                                                                                                                                                                                                                                                                                                                                                                                                                                                                                                                                                                                                                                                                                                                                                                                                                                                                                                                                                                                                                                                                                                                                                                                                                                                                                                                                                                                                                                                                                                                                                             |
| Description  | Prevent damage to the orifice plates during transportation                                                                                                                                                                                                                                                                                                                                                                                                                                                                                                                                                                                                                                                                                                                                                                                                                                                                                                                                                                                                                                                                                                                                                                                                                                                                                                                                                                                                                                                                                                                                                                                                                                                                                                                                                                                                                                                                                                                                                                                                                                                                     | Liwei orifice plate's 10PCS plastic box to prevent damage to the orifice plates during transportation                                                                                                                                                                                                                                                                                                                                                                                                                                                                                                                                                                                                                                                                                                                                                                                                                                                                                                                                                                                                                                                                                                                                                                                                                                                                                                                                                                                                                                                                                                                                                                                                                                                                                                                                                                                                                                                                                                                                                                                                                         |
| No.          | 7                                                                                                                                                                                                                                                                                                                                                                                                                                                                                                                                                                                                                                                                                                                                                                                                                                                                                                                                                                                                                                                                                                                                                                                                                                                                                                                                                                                                                                                                                                                                                                                                                                                                                                                                                                                                                                                                                                                                                                                                                                                                                                                              | CATALON CONTRACTOR OF THE                                                                                                                                                                                                                                                                                                                                                                                                                                                                                                                                                                                                                                                                                                                                                                                                                                                                                                                                                                                                                                                                                                                                                                                                                                                                                                                                                                                                                                                                                                                                                                                                                                                                                                                                                                                                                                                                                                                                                                                                                                                                                                     |
| Image        | ≡HUM⊓TT                                                                                                                                                                                                                                                                                                                                                                                                                                                                                                                                                                                                                                                                                                                                                                                                                                                                                                                                                                                                                                                                                                                                                                                                                                                                                                                                                                                                                                                                                                                                                                                                                                                                                                                                                                                                                                                                                                                                                                                                                                                                                                                        | aptumni i                                                                                                                                                                                                                                                                                                                                                                                                                                                                                                                                                                                                                                                                                                                                                                                                                                                                                                                                                                                                                                                                                                                                                                                                                                                                                                                                                                                                                                                                                                                                                                                                                                                                                                                                                                                                                                                                                                                                                                                                                                                                                                                     |