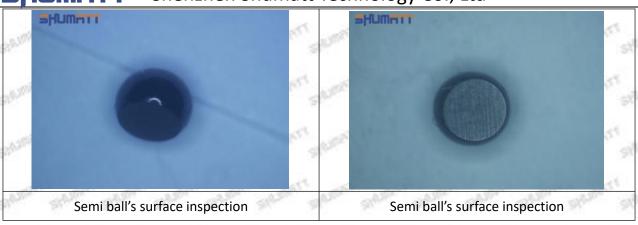

the semi ball to be not tightly sealed, which causes the fuel injection pressure cannot be established, then the fuel injector cannot work normally.

⚠ The wear on orifice plate's surface causes gap to the semi ball, which leads to large volume of oil return, in serious cases, the pressure can not be built up and nozzle will spray oil directly.

The blockage of the oil inlet hole (side hole) will cause small amount of oil return, the blockage of oil inlet side hole will cause the injector cannot build a pressure chamber, as a result, the injector cannot work normally.

(2) Magnified 500 times under the microscope, check the plane position of the semi ball, if there is any scratch, it is recommended to replace it.

Mob/WhatsApp: +86 13410541523 Tel: +8675523215133

Email: ruby@shumatt.com



### 2.2.1465A439 Injector Orifice Plate 501# Level of Damage Inspection

#### (1) Slight Damaged



Mob/WhatsApp: +86 13410541523 Tel: +8675523215133

Email: ruby@shumatt.com

© 2022 Shenzhen Shumatt Technology Co., Ltd

#### (2) Moderate Damaged



Wear marks on edge



The misalignment of the semi ball causes damage to the orifice plate when installing it



The wear of the middle oil back-flow hole causes gap between semi ball and orifice plate, and causes the orifice plate to be washed out by high-pressure oil

-

#### (3) Highly Damaged



Obvious Wear marks on edge



The misalignment of the semi ball causes damage to the orifice plate when installing it

Mob/WhatsApp: +86 13410541523

Email: <a href="mailto:ruby@shumatt.com">ruby@shumatt.com</a>

© 2022 Shenzhen Shumatt Technology