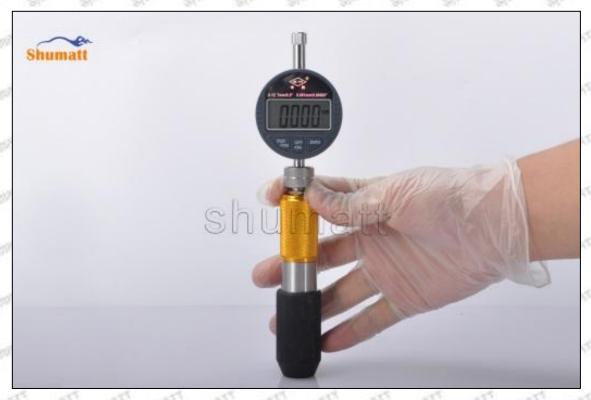

# (2) 1465A439 Injector Orifice Plate 501# Customized Items

| No.          | 1                                                                                                                                                                                                                                                                                                                                                                                                                                                                                                                                                                                                                                                                                                                                                                                                                                                                                                                                                                                                                                                                                                                                                                                                                                                                                                                                                                                                                                                                                                                                                                                                                                                                                                                                                                                                                                                                                                                                                                                                                                                                                                                              | 2                                                                                                                                                                                                                                                                                                                                                                                                                                                                                                                                                                                                                                                                                                                                                                                                                                                                                                                                                                                                                                                                                                                                                                                                                                                                                                                                                                                                                                                                                                                                                                                                                                                                                                                                                                                                                                                                                                                                                                                                                                                                                                                             |
|--------------|--------------------------------------------------------------------------------------------------------------------------------------------------------------------------------------------------------------------------------------------------------------------------------------------------------------------------------------------------------------------------------------------------------------------------------------------------------------------------------------------------------------------------------------------------------------------------------------------------------------------------------------------------------------------------------------------------------------------------------------------------------------------------------------------------------------------------------------------------------------------------------------------------------------------------------------------------------------------------------------------------------------------------------------------------------------------------------------------------------------------------------------------------------------------------------------------------------------------------------------------------------------------------------------------------------------------------------------------------------------------------------------------------------------------------------------------------------------------------------------------------------------------------------------------------------------------------------------------------------------------------------------------------------------------------------------------------------------------------------------------------------------------------------------------------------------------------------------------------------------------------------------------------------------------------------------------------------------------------------------------------------------------------------------------------------------------------------------------------------------------------------|-------------------------------------------------------------------------------------------------------------------------------------------------------------------------------------------------------------------------------------------------------------------------------------------------------------------------------------------------------------------------------------------------------------------------------------------------------------------------------------------------------------------------------------------------------------------------------------------------------------------------------------------------------------------------------------------------------------------------------------------------------------------------------------------------------------------------------------------------------------------------------------------------------------------------------------------------------------------------------------------------------------------------------------------------------------------------------------------------------------------------------------------------------------------------------------------------------------------------------------------------------------------------------------------------------------------------------------------------------------------------------------------------------------------------------------------------------------------------------------------------------------------------------------------------------------------------------------------------------------------------------------------------------------------------------------------------------------------------------------------------------------------------------------------------------------------------------------------------------------------------------------------------------------------------------------------------------------------------------------------------------------------------------------------------------------------------------------------------------------------------------|
| Image        | SHUMATT OF STATE OF S | SHUMATT A                                                                                                                                                                                                                                                                                                                                                                                                                                                                                                                                                                                                                                                                                                                                                                                                                                                                                                                                                                                                                                                                                                                                                                                                                                                                                                                                                                                                                                                                                                                                                                                                                                                                                                                                                                                                                                                                                                                                                                                                                                                                                                                     |
| Name         | Injector Orifice Plate's Front Lettering                                                                                                                                                                                                                                                                                                                                                                                                                                                                                                                                                                                                                                                                                                                                                                                                                                                                                                                                                                                                                                                                                                                                                                                                                                                                                                                                                                                                                                                                                                                                                                                                                                                                                                                                                                                                                                                                                                                                                                                                                                                                                       | Injector Orifice Plate's Side Lettering                                                                                                                                                                                                                                                                                                                                                                                                                                                                                                                                                                                                                                                                                                                                                                                                                                                                                                                                                                                                                                                                                                                                                                                                                                                                                                                                                                                                                                                                                                                                                                                                                                                                                                                                                                                                                                                                                                                                                                                                                                                                                       |
| Description  | Orifice plate part number: 501#                                                                                                                                                                                                                                                                                                                                                                                                                                                                                                                                                                                                                                                                                                                                                                                                                                                                                                                                                                                                                                                                                                                                                                                                                                                                                                                                                                                                                                                                                                                                                                                                                                                                                                                                                                                                                                                                                                                                                                                                                                                                                                | and the test and                                                                                                                                                                                                                                                                                                                                                                                                                                                                                                                                                                                                                                                                                                                                                                                                                                                                                                                                                                                                                                                                                                                                                                                                                                                                                                                                                                                                                                                                                                                                                                                                                                                                                                                                                                                                                                                                                                                                                                                                                                                                                                              |
| No.<br>Image | 3<br>SHUMATT  0-25mm 0.001mm                                                                                                                                                                                                                                                                                                                                                                                                                                                                                                                                                                                                                                                                                                                                                                                                                                                                                                                                                                                                                                                                                                                                                                                                                                                                                                                                                                                                                                                                                                                                                                                                                                                                                                                                                                                                                                                                                                                                                                                                                                                                                                   | 4                                                                                                                                                                                                                                                                                                                                                                                                                                                                                                                                                                                                                                                                                                                                                                                                                                                                                                                                                                                                                                                                                                                                                                                                                                                                                                                                                                                                                                                                                                                                                                                                                                                                                                                                                                                                                                                                                                                                                                                                                                                                                                                             |
| Name         | Injector Orifice Plate's Thickness                                                                                                                                                                                                                                                                                                                                                                                                                                                                                                                                                                                                                                                                                                                                                                                                                                                                                                                                                                                                                                                                                                                                                                                                                                                                                                                                                                                                                                                                                                                                                                                                                                                                                                                                                                                                                                                                                                                                                                                                                                                                                             | 9-Grid Plastic Box                                                                                                                                                                                                                                                                                                                                                                                                                                                                                                                                                                                                                                                                                                                                                                                                                                                                                                                                                                                                                                                                                                                                                                                                                                                                                                                                                                                                                                                                                                                                                                                                                                                                                                                                                                                                                                                                                                                                                                                                                                                                                                            |
| Description  | Injector orifice plate's thickness range:<br>4.02mm∽4.108mm.                                                                                                                                                                                                                                                                                                                                                                                                                                                                                                                                                                                                                                                                                                                                                                                                                                                                                                                                                                                                                                                                                                                                                                                                                                                                                                                                                                                                                                                                                                                                                                                                                                                                                                                                                                                                                                                                                                                                                                                                                                                                   | Prevent damage to the orifice plates during transportation                                                                                                                                                                                                                                                                                                                                                                                                                                                                                                                                                                                                                                                                                                                                                                                                                                                                                                                                                                                                                                                                                                                                                                                                                                                                                                                                                                                                                                                                                                                                                                                                                                                                                                                                                                                                                                                                                                                                                                                                                                                                    |
| No.          | 34 34 35                                                                                                                                                                                                                                                                                                                                                                                                                                                                                                                                                                                                                                                                                                                                                                                                                                                                                                                                                                                                                                                                                                                                                                                                                                                                                                                                                                                                                                                                                                                                                                                                                                                                                                                                                                                                                                                                                                                                                                                                                                                                                                                       | 6 30 30                                                                                                                                                                                                                                                                                                                                                                                                                                                                                                                                                                                                                                                                                                                                                                                                                                                                                                                                                                                                                                                                                                                                                                                                                                                                                                                                                                                                                                                                                                                                                                                                                                                                                                                                                                                                                                                                                                                                                                                                                                                                                                                       |
| Image        | SHUMATT                                                                                                                                                                                                                                                                                                                                                                                                                                                                                                                                                                                                                                                                                                                                                                                                                                                                                                                                                                                                                                                                                                                                                                                                                                                                                                                                                                                                                                                                                                                                                                                                                                                                                                                                                                                                                                                                                                                                                                                                                                                                                                                        | SHUMATT  TO LINE  TO |
| Name         | Neutral Injector Orifice Plate's Individual<br>Box                                                                                                                                                                                                                                                                                                                                                                                                                                                                                                                                                                                                                                                                                                                                                                                                                                                                                                                                                                                                                                                                                                                                                                                                                                                                                                                                                                                                                                                                                                                                                                                                                                                                                                                                                                                                                                                                                                                                                                                                                                                                             | Orifice Plate's 10pcs Packing Box                                                                                                                                                                                                                                                                                                                                                                                                                                                                                                                                                                                                                                                                                                                                                                                                                                                                                                                                                                                                                                                                                                                                                                                                                                                                                                                                                                                                                                                                                                                                                                                                                                                                                                                                                                                                                                                                                                                                                                                                                                                                                             |
| Description  | Prevent damage to the orifice plates during transportation                                                                                                                                                                                                                                                                                                                                                                                                                                                                                                                                                                                                                                                                                                                                                                                                                                                                                                                                                                                                                                                                                                                                                                                                                                                                                                                                                                                                                                                                                                                                                                                                                                                                                                                                                                                                                                                                                                                                                                                                                                                                     | Liwei orifice plate's 10PCS plastic box to prevent damage to the orifice plates during transportation                                                                                                                                                                                                                                                                                                                                                                                                                                                                                                                                                                                                                                                                                                                                                                                                                                                                                                                                                                                                                                                                                                                                                                                                                                                                                                                                                                                                                                                                                                                                                                                                                                                                                                                                                                                                                                                                                                                                                                                                                         |
| No.          | 7                                                                                                                                                                                                                                                                                                                                                                                                                                                                                                                                                                                                                                                                                                                                                                                                                                                                                                                                                                                                                                                                                                                                                                                                                                                                                                                                                                                                                                                                                                                                                                                                                                                                                                                                                                                                                                                                                                                                                                                                                                                                                                                              | CATALON CONTRACTOR OF THE                                                                                                                                                                                                                                                                                                                                                                                                                                                                                                                                                                                                                                                                                                                                                                                                                                                                                                                                                                                                                                                                                                                                                                                                                                                                                                                                                                                                                                                                                                                                                                                                                                                                                                                                                                                                                                                                                                                                                                                                                                                                                                     |
| Image        | ≡HUM⊓TT                                                                                                                                                                                                                                                                                                                                                                                                                                                                                                                                                                                                                                                                                                                                                                                                                                                                                                                                                                                                                                                                                                                                                                                                                                                                                                                                                                                                                                                                                                                                                                                                                                                                                                                                                                                                                                                                                                                                                                                                                                                                                                                        | aptumni i                                                                                                                                                                                                                                                                                                                                                                                                                                                                                                                                                                                                                                                                                                                                                                                                                                                                                                                                                                                                                                                                                                                                                                                                                                                                                                                                                                                                                                                                                                                                                                                                                                                                                                                                                                                                                                                                                                                                                                                                                                                                                                                     |