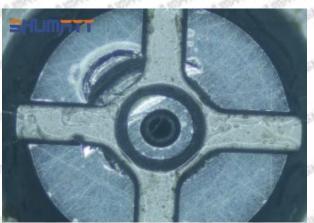

when installing it



The wear of the middle oil back-flow hole causes gap between semi ball and orifice plate, and causes the orifice plate to be washed out by high-pressure oil

-

#### (3) Highly Damaged



Obvious Wear marks on edge



The misalignment of the semi ball causes damage to the orifice plate when installing it

Mob/WhatsApp: +86 13410541523

Email: <a href="mailto:ruby@shumatt.com">ruby@shumatt.com</a>

© 2022 Shenzhen Shumatt Technology Co., Ltd

Tel: +8675523215133

## SHUMATT

## Shenzhen Shumatt Technology Co., Ltd



The wear of the middle oil back-flow hole causes gap between semi ball and orifice plate, and causes the orifice plate to be washed out by high-pressure oil

/

#### (4) More Pictures of Orifice Plate's Damage Details



The misalignment of the semi ball



Marks of the misalignment of the semi ball



The indentation of the misalignment of the semi ball



Washout marks caused by the presence of impurities in the fuel

Mob/WhatsApp: +86 13410541523

Email: ruby@shumatt.com

© 2022 Shenzhen Shumatt Technology Co., Ltd

Tel: +8675523215133





(5) Impact Classification According to The Degree of Damage to The Orifice Plate

| Damage Type                      | Severe Damaged                                                                                | General Damaged                                                                                          | Slight Damaged<br>C                                                   |  |
|----------------------------------|-------------------------------------------------------------------------