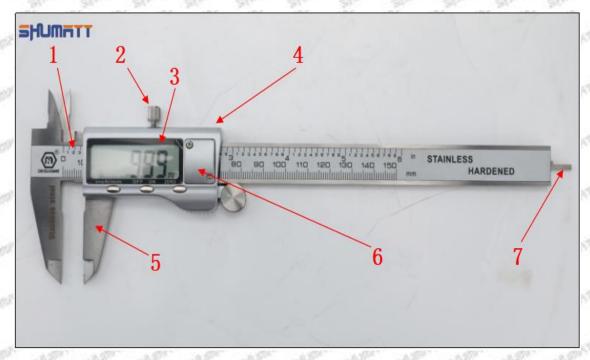

# (2) 1465A439 Injector Orifice Plate 501# Customized Items

| No.          | 1                                                                                                                                                                                                                                                                                                                                                                                                                                                                                                                                                                                                                                                                                                                                                                                                                                                                                                                                                                                                                                                                                                                                                                                                                                                                                                                                                                                                                                                                                                                                                                                                                                                                                                                                                                                                                                                                                                                                                                                                                                                                                                                              | 2                                                                                                                                                                                                                                                                                                                                                                                                                                                                                                                                                                                                                                                                                                                                                                                                                                                                                                                                                                                                                                                                                                                                                                                                                                                                                                                                                                                                                                                                                                                                                                                                                                                                                                                                                                                                                                                                                                                                                                                                                                                                                                                             |
|--------------|--------------------------------------------------------------------------------------------------------------------------------------------------------------------------------------------------------------------------------------------------------------------------------------------------------------------------------------------------------------------------------------------------------------------------------------------------------------------------------------------------------------------------------------------------------------------------------------------------------------------------------------------------------------------------------------------------------------------------------------------------------------------------------------------------------------------------------------------------------------------------------------------------------------------------------------------------------------------------------------------------------------------------------------------------------------------------------------------------------------------------------------------------------------------------------------------------------------------------------------------------------------------------------------------------------------------------------------------------------------------------------------------------------------------------------------------------------------------------------------------------------------------------------------------------------------------------------------------------------------------------------------------------------------------------------------------------------------------------------------------------------------------------------------------------------------------------------------------------------------------------------------------------------------------------------------------------------------------------------------------------------------------------------------------------------------------------------------------------------------------------------|-------------------------------------------------------------------------------------------------------------------------------------------------------------------------------------------------------------------------------------------------------------------------------------------------------------------------------------------------------------------------------------------------------------------------------------------------------------------------------------------------------------------------------------------------------------------------------------------------------------------------------------------------------------------------------------------------------------------------------------------------------------------------------------------------------------------------------------------------------------------------------------------------------------------------------------------------------------------------------------------------------------------------------------------------------------------------------------------------------------------------------------------------------------------------------------------------------------------------------------------------------------------------------------------------------------------------------------------------------------------------------------------------------------------------------------------------------------------------------------------------------------------------------------------------------------------------------------------------------------------------------------------------------------------------------------------------------------------------------------------------------------------------------------------------------------------------------------------------------------------------------------------------------------------------------------------------------------------------------------------------------------------------------------------------------------------------------------------------------------------------------|
| Image        | SHUMATT OF STATE OF S | SHUMATT A                                                                                                                                                                                                                                                                                                                                                                                                                                                                                                                                                                                                                                                                                                                                                                                                                                                                                                                                                                                                                                                                                                                                                                                                                                                                                                                                                                                                                                                                                                                                                                                                                                                                                                                                                                                                                                                                                                                                                                                                                                                                                                                     |
| Name         | Injector Orifice Plate's Front Lettering                                                                                                                                                                                                                                                                                                                                                                                                                                                                                                                                                                                                                                                                                                                                                                                                                                                                                                                                                                                                                                                                                                                                                                                                                                                                                                                                                                                                                                                                                                                                                                                                                                                                                                                                                                                                                                                                                                                                                                                                                                                                                       | Injector Orifice Plate's Side Lettering                                                                                                                                                                                                                                                                                                                                                                                                                                                                                                                                                                                                                                                                                                                                                                                                                                                                                                                                                                                                                                                                                                                                                                                                                                                                                                                                                                                                                                                                                                                                                                                                                                                                                                                                                                                                                                                                                                                                                                                                                                                                                       |
| Description  | Orifice plate part number: 501#                                                                                                                                                                                                                                                                                                                                                                                                                                                                                                                                                                                                                                                                                                                                                                                                                                                                                                                                                                                                                                                                                                                                                                                                                                                                                                                                                                                                                                                                                                                                                                                                                                                                                                                                                                                                                                                                                                                                                                                                                                                                                                | and the test and                                                                                                                                                                                                                                                                                                                                                                                                                                                                                                                                                                                                                                                                                                                                                                                                                                                                                                                                                                                                                                                                                                                                                                                                                                                                                                                                                                                                                                                                                                                                                                                                                                                                                                                                                                                                                                                                                                                                                                                                                                                                                                              |
| No.<br>Image | 3<br>SHUMATT  0-25mm 0.001mm                                                                                                                                                                                                                                                                                                                                                                                                                                                                                                                                                                                                                                                                                                                                                                                                                                                                                                                                                                                                                                                                                                                                                                                                                                                                                                                                                                                                                                                                                                                                                                                                                                                                                                                                                                                                                                                                                                                                                                                                                                                                                                   | 4                                                                                                                                                                                                                                                                                                                                                                                                                                                                                                                                                                                                                                                                                                                                                                                                                                                                                                                                                                                                                                                                                                                                                                                                                                                                                                                                                                                                                                                                                                                                                                                                                                                                                                                                                                                                                                                                                                                                                                                                                                                                                                                             |
| Name         | Injector Orifice Plate's Thickness                                                                                                                                                                                                                                                                                                                                                                                                                                                                                                                                                                                                                                                                                                                                                                                                                                                                                                                                                                                                                                                                                                                                                                                                                                                                                                                                                                                                                                                                                                                                                                                                                                                                                                                                                                                                                                                                                                                                                                                                                                                                                             | 9-Grid Plastic Box                                                                                                                                                                                                                                                                                                                                                                                                                                                                                                                                                                                                                                                                                                                                                                                                                                                                                                                                                                                                                                                                                                                                                                                                                                                                                                                                                                                                                                                                                                                                                                                                                                                                                                                                                                                                                                                                                                                                                                                                                                                                                                            |
| Description  | Injector orifice plate's thickness range:<br>4.02mm∽4.108mm.                                                                                                                                                                                                                                                                                                                                                                                                                                                                                                                                                                                                                                                                                                                                                                                                                                                                                                                                                                                                                                                                                                                                                                                                                                                                                                                                                                                                                                                                                                                                                                                                                                                                                                                                                                                                                                                                                                                                                                                                                                                                   | Prevent damage to the orifice plates during transportation                                                                                                                                                                                                                                                                                                                                                                                                                                                                                                                                                                                                                                                                                                                                                                                                                                                                                                                                                                                                                                                                                                                                                                                                                                                                                                                                                                                                                                                                                                                                                                                                                                                                                                                                                                                                                                                                                                                                                                                                                                                                    |
| No.          | 34 34 35                                                                                                                                                                                                                                                                                                                                                                                                                                                                                                                                                                                                                                                                                                                                                                                                                                                                                                                                                                                                                                                                                                                                                                                                                                                                                                                                                                                                                                                                                                                                                                                                                                                                                                                                                                                                                                                                                                                                                                                                                                                                                                                       | 6 30 30                                                                                                                                                                                                                                                                                                                                                                                                                                                                                                                                                                                                                                                                                                                                                                                                                                                                                                                                                                                                                                                                                                                                                                                                                                                                                                                                                                                                                                                                                                                                                                                                                                                                                                                                                                                                                                                                                                                                                                                                                                                                                                                       |
| Image        | SHUMATT                                                                                                                                                                                                                                                                                                                                                                                                                                                                                                                                                                                                                                                                                                                                                                                                                                                                                                                                                                                                                                                                                                                                                                                                                                                                                                                                                                                                                                                                                                                                                                                                                                                                                                                                                                                                                                                                                                                                                                                                                                                                                                                        | SHUMATT  TO LINE  TO |
| Name         | Neutral Injector Orifice Plate's Individual<br>Box                                                                                                                                                                                                                                                                                                                                                                                                                                                                                                                                                                                                                                                                                                                                                                                                                                                                                                                                                                                                                                                                                                                                                                                                                                                                                                                                                                                                                                                                                                                                                                                                                                                                                                                                                                                                                                                                                                                                                                                                                                                                             | Orifice Plate's 10pcs Packing Box                                                                                                                                                                                                                                                                                                                                                                                                                                                                                                                                                                                                                                                                                                                                                                                                                                                                                                                                                                                                                                                                                                                                                                                                                                                                                                                                                                                                                                                                                                                                                                                                                                                                                                                                                                                                                                                                                                                                                                                                                                                                                             |
| Description  | Prevent damage to the orifice plates during transportation                                                                                                                                                                                                                                                                                                                                                                                                                                                                                                                                                                                                                                                                                                                                                                                                                                                                                                                                                                                                                                                                                                                                                                                                                                                                                                                                                                                                                                                                                                                                                                                                                                                                                                                                                                                                                                                                                                                                                                                                                                                                     | Liwei orifice plate's 10PCS plastic box to prevent damage to the orifice plates during transportation                                                                                                                                                                                                                                                                                                                                                                                                                                                                                                                                                                                                                                                                                                                                                                                                                                                                                                                                                                                                                                                                                                                                                                                                                                                                                                                                                                                                                                                                                                                                                                                                                                                                                                                                                                                                                                                                                                                                                                                                                         |
| No.          | 7                                                                                                                                                                                                                                                                                                                                                                                                                                                                                                                                                                                                                                                                                                                                                                                                                                                                                                                                                                                                                                                                                                                                                                                                                                                                                                                                                                                                                                                                                                                                                                                                                                                                                                                                                                                                                                                                                                                                                                                                                                                                                                                              | CATALON CONTRACTOR OF THE                                                                                                                                                                                                                                                                                                                                                                                                                                                                                                                                                                                                                                                                                                                                                                                                                                                                                                                                                                                                                                                                                                                                                                                                                                                                                                                                                                                                                                                                                                                                                                                                                                                                                                                                                                                                                                                                                                                                                                                                                                                                                                     |
| Image        | ≡HUM⊓TT                                                                                                                                                                                                                                                                                                                                                                                                                                                                                                                                                                                                                                                                                                                                                                                                                                                                                                                                                                                                                                                                                                                                                                                                                                                                                                                                                                                                                                                                                                                                                                                                                                                                                                                                                                                                                                                                                                                                                                                                                                                                                                                        | aptumni i                                                                                                                                                                                                                                                                                                                                                                                                                                                                                                                                                                                                                                                                                                                                                                                                                                                                                                                                                                                                                                                                                                                                                                                                                                                                                                                                                                                                                                                                                                                                                                                                                                                                                                                                                                                                                                                                                                                                                                                                                                                                                                                     |