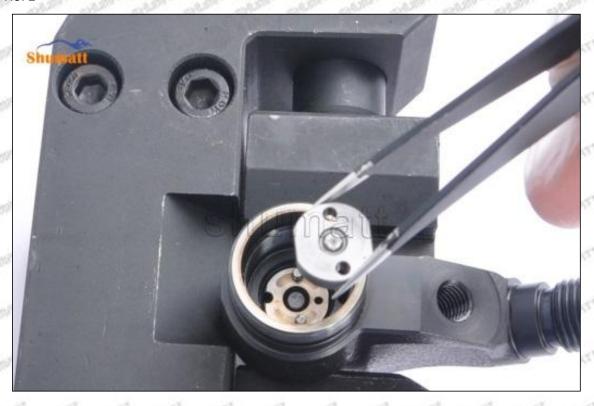

#### (1) 1465A439 Injector Orifice Plate 501# Testing

All 1465A439 injector orifice plate 501# parts are subjected to A-hole flow test, Z-hole flow test, precision test, high temperature test, low temperature test, pressure test, leakage test, durability test, and various working condition tests.

#### (2) 1465A439 Injector Orifice Plate 501# Inspection

The factory inspection of 1465A439 injector orifice plate 501# is undergone three inspections - full inspection, random inspection, and batch inspection. Different brands of test benches are used to test 1465A439 injector orifice plate 501# for a total of no less than three times for factory inspection, and 1465A439 injector orifice plate 501# installation testing environment are progressed in dust-free workshop.