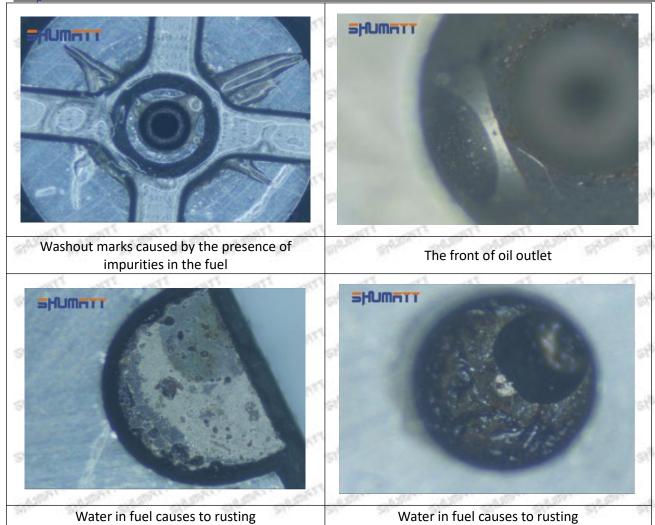

he orifice plate when installing it

Mob/WhatsApp: +86 13410541523

Email: <a href="mailto:ruby@shumatt.com">ruby@shumatt.com</a>

© 2022 Shenzhen Shumatt Technology Co., Ltd

Tel: +8675523215133

## SHUMATT

## Shenzhen Shumatt Technology Co., Ltd



The wear of the middle oil back-flow hole causes gap between semi ball and orifice plate, and causes the orifice plate to be washed out by high-pressure oil

/

#### (4) More Pictures of Orifice Plate's Damage Details



The misalignment of the semi ball



Marks of the misalignment of the semi ball



The indentation of the misalignment of the semi ball



Washout marks caused by the presence of impurities in the fuel

Mob/WhatsApp: +86 13410541523

Email: ruby@shumatt.com

© 2022 Shenzhen Shumatt Technology Co., Ltd

Tel: +8675523215133





(5) Impact Classification According to The Degree of Damage to The Orifice Plate

| Damage Type                      | Severe Damaged                                                                                | General Damaged                                                                                          | Slight Damaged<br>C                                                   |  |
|----------------------------------|-----------------------------------------------------------------------------------------------|----------------------------------------------------------------------------------------------------------|-----------------------------------------------------------------------|--|
| Classification                   | Α