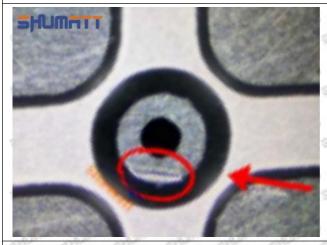

9 Injector Orifice Plate 501# Manufacturer

Manufacturer: Shenzhen Shumatt Technology Co., Ltd

### 2. 1465A439 Injector Orifice Plate 501# Technical Support

#### 2.1.1465A439 Injector Orifice Plate 501# Inspection and Semi Ball Inspection

(1) Magnify 500 times under the microscope to check whether there is indentation on the sealing surface and the oil outlet hole of the orifice plate, check whether there is wear, scratch, damage, rust, depression, semicircle in the center hole of the orifice plate.



Mob/WhatsApp: +86 13410541523 Tel: +8675523215133

Email: <u>ruby@shumatt.com</u> Website: <u>www.shumatt.com</u>

## SHUMATT

## Shenzhen Shumatt Technology Co., Ltd



Orifice plate center deviation inspection



There is indentation on the side, the orifice plate needs to be replaced



There is indentation in the middle oil back-flow hole, the orifice plate needs to be replaced



The middle oil back-flow hole is semicircular, the orifice plate needs to be replaced

Website: www.shumatt.com

⚠ The blockage of the oil back-flow hole will cause small volume of the oil return, and the oil will not be injected.

⚠ When oil back-flow hole becomes larger, it causes the semi ball to be not tightly sealed, which causes the fuel injection pressure cannot be established, then the fuel injector cannot work normally.

⚠ The wear on orifice plate's surface causes gap to the semi ball, which leads to large volume of oil return, in serious cases, the pressure can not be built up and nozzle will spray oil directly.

The blockage of the oil inlet hole (side hole) will cause small amoun