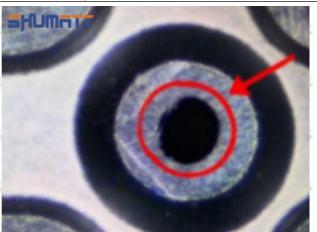

## 2. 1465A439 Injector Orifice Plate 501# Technical Support

#### 2.1.1465A439 Injector Orifice Plate 501# Inspection and Semi Ball Inspection

(1) Magnify 500 times under the microscope to check whether there is indentation on the sealing surface and the oil outlet hole of the orifice plate, check whether there is wear, scratch, damage, rust, depression, semicircle in the center hole of the orifice plate.



Mob/WhatsApp: +86 13410541523 Tel: +8675523215133

Email: <u>ruby@shumatt.com</u> Website: <u>www.shumatt.com</u>

## SHUMATT

## Shenzhen Shumatt Technology Co., Ltd



Orifice plate center deviation inspection



There is indentation on the side, the orifice plate needs to be replaced



There is indentation in the middle oil back-flow hole, the orifice plate needs to be replaced



The middle oil back-flow hole is semicircular, the orifice plate needs to be replaced

Website: www.shumatt.com

⚠ The blockage of the oil back-flow hole will cause small volume of the oil return, and the oil will not be injected.

⚠ When oil back-flow hole becomes larger, it causes the semi ball to be not tightly sealed, which causes the fuel injection pressure cannot be established, then the fuel injector cannot work normally.

⚠ The wear on orifice plate's surface causes gap to the semi ball, which leads to large volume of oil return, in serious cases, the pressure can not be built up and nozzle will spray oil directly.

The blockage of the oil inlet hole (side hole) will cause small amount of oil return, the blockage of oil inlet side hole will cause the injector cannot build a press