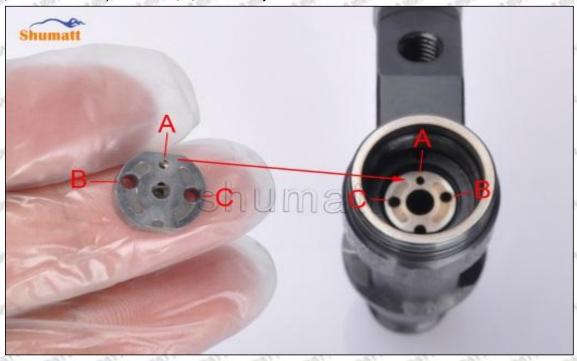

#### (2) 1465A439 Injector Orifice Plate 501# Part Number Common Writing

501#, 501, 295050-6130, 2950506130, 2950506130

#### 1.3. 1465A439 Injector Orifice Plate 501# Specifications and Dimensions

Injector Orifice Plate's Size: 2cm\*2 cm \*1 cm
Injector Orifice Plate's Box Size: 7cm \*7 cm \*2 cm
Injector Orifice Plate's Package Size: 8 cm \* 8cm
Injector Orifice Plate's Net Weight: 0.015kg
Injector Orifice Plate's Gross Weight: 0.03kg