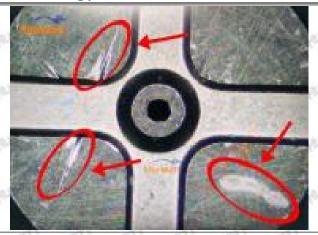

ts as specified in the vehicle engine maintenance manual.

#### 1.11.1465A439 Injector Orifice Plate 501# Manufacturer

Manufacturer: Shenzhen Shumatt Technology Co., Ltd

### 2. 1465A439 Injector Orifice Plate 501# Technical Support

#### 2.1.1465A439 Injector Orifice Plate 501# Inspection and Semi Ball Inspection

(1) Magnify 500 times under the microscope to check whether there is indentation on the sealing surface and the oil outlet hole of the orifice plate, check whether there is wear, scratch, damage, rust, depression, semicircle in the center hole of the orifice plate.



Mob/WhatsApp: +86 13410541523 Tel: +8675523215133

Email: <u>ruby@shumatt.com</u> Website: <u>www.shumatt.com</u>

## SHUMATT

## Shenzhen Shumatt Technology Co., Ltd



Orifice plate center deviation inspection



There is indentation on the side, the orifice plate needs to be replaced



There is indentation in the middle oil back-flow hole, the orifice plate needs to be replaced



The middle oil back-flow hole is semicircular, the orifice plate needs to be replaced

Website: www.shumatt.com

⚠ The blockage of the oil back-flow hole will cause small volume of the oil return, and the oil will not be injected.

⚠ When oil back-flow hole becomes larger, it causes the semi ball to be not tightly sealed, which causes the fuel injection pressure cannot be established, then the fuel injector cannot work normally.

⚠ The wear on orifice plate's surface causes gap to the semi ball, which leads to large volume of oil return, in serious cases, the pressure can not be built up and nozzle will spray oil dire