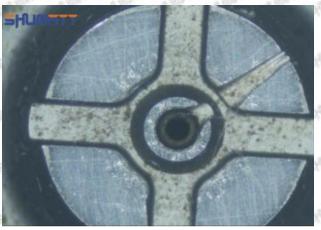

ce plate, and causes the orifice plate to be washed out by high-pressure oil

-

#### (3) Highly Damaged



Obvious Wear marks on edge



The misalignment of the semi ball causes damage to the orifice plate when installing it

Mob/WhatsApp: +86 13410541523

Email: <a href="mailto:ruby@shumatt.com">ruby@shumatt.com</a>

© 2022 Shenzhen Shumatt Technology Co., Ltd

Tel: +8675523215133

## SHUMATT

## Shenzhen Shumatt Technology Co., Ltd



The wear of the middle oil back-flow hole causes gap between semi ball and orifice plate, and causes the orifice plate to be washed out by high-pressure oil

/

#### (4) More Pictures of Orifice Plate's Damage Details



The misalignment of the semi ball



Marks of the misalignment of the semi ball



The indentation of the misalignment of the semi ball



Washout marks caused by the presence of impurities in the fuel

Mob/WhatsApp: +86 13410541523

Email: ruby@shumatt.com

© 2022 Shenzhen Shumatt Technology Co., Ltd

Tel: +8675523215133





(5) Impact Classification According to The Degree of Damage to The Orifice Plate

| Damage Type                      | Severe Damaged                                                                                | General Damaged                                                                                          | Slight Damaged<br>C                                                   |  |
|----------------------------------|-----------------------------------------------------------------------------------------------|-------------------------------------------------------------------------------