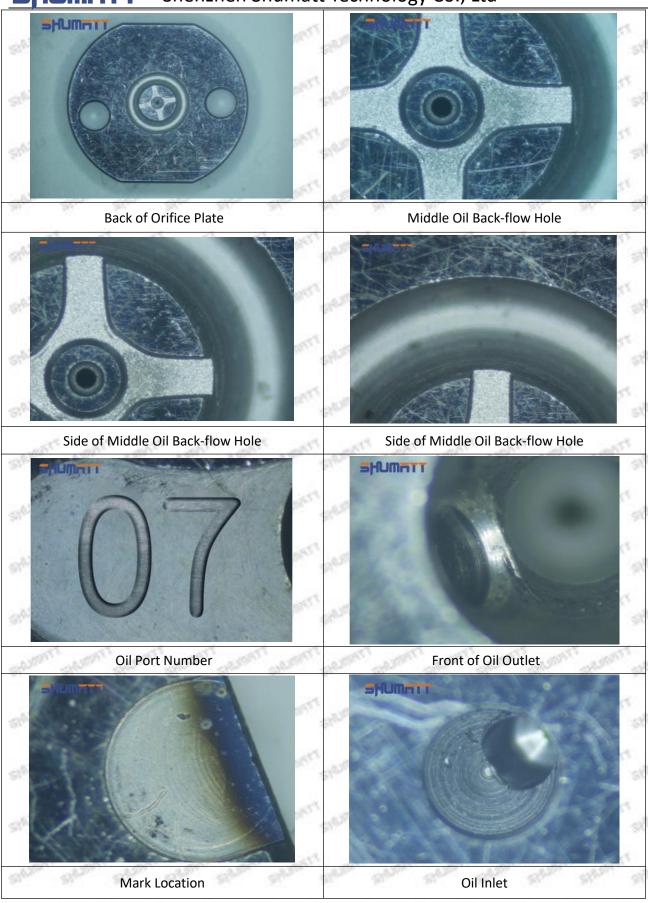

#### (1) 1465A439 Injector Orifice Plate 501# Testing

All 1465A439 injector orifice plate 501# parts are subjected to A-hole flow test, Z-hole flow test, precision test, high temperature test, low temperature test, pressure test, leakage test, durability test, and various working condition tests.

#### (2) 1465A439 Injector Orifice Plate 501# Inspection

The factory inspection of 1465A439 injector orifice plate 501# is undergone three inspections - full inspection, random inspection, and batch inspection. Different brands of test benches are used to test 1465A439 injector orifice plate 501# for a total of no less than three times for factory inspection, and 1465A439 injector orifice plate 501# installation testing environment are progressed in dust-free workshop.