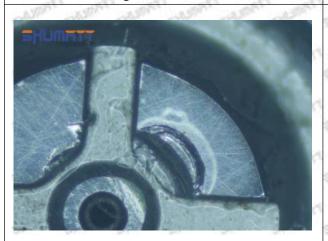

il back-flow hole causes gap between semi ball and orifice plate, and causes the orifice plate to be washed out by high-pressure oil

-

#### (3) Highly Damaged



Obvious Wear marks on edge



The misalignment of the semi ball causes damage to the orifice plate when installing it

Mob/WhatsApp: +86 13410541523

Email: <a href="mailto:ruby@shumatt.com">ruby@shumatt.com</a>

© 2022 Shenzhen Shumatt Technology Co., Ltd

Tel: +8675523215133

## SHUMATT

## Shenzhen Shumatt Technology Co., Ltd



The wear of the middle oil back-flow hole causes gap between semi ball and orifice plate, and causes the orifice plate to be washed out by high-pressure oil

/

#### (4) More Pictures of Orifice Plate's Damage Details



The misalignment of the semi ball



Marks of the misalignment of the semi ball



The indentation of the misalignment of the semi ball



Washout marks caused by the presence of impurities in the fuel

Mob/WhatsApp: +86 13410541523

Email: ruby@shumatt.com

© 2022 Shenzhen Shumatt Technology Co., Ltd

Tel: +8675523215133





(5) Impact Classification According to The Degree of Damage to The Orifice Plate

| Damage Type                      | Severe Damaged                                                                                | General Damaged                                                                                          | Slight Damaged<br>C                                                   |  |
|----------------------------------|-----------------------------------------------------------------------------------------------|-----------------------