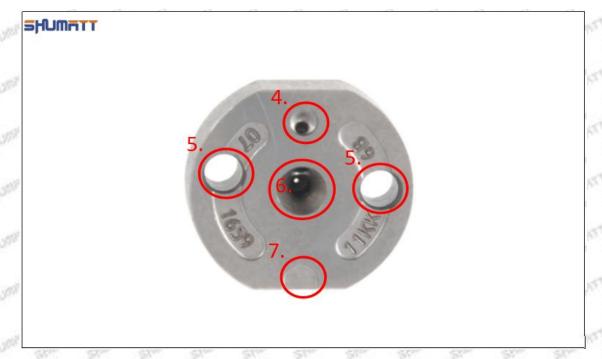

#### (2) 1465A439 Injector Orifice Plate 501# Part Number Common Writing

501#, 501, 295050-6130, 2950506130, 2950506130