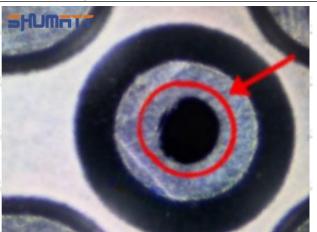

#### 2.1.23670-39275 Injector Orifice Plate 07# Inspection and Semi Ball Inspection

(1) Magnify 500 times under the microscope to check whether there is indentation on the sealing surface and the oil outlet hole of the orifice plate, check whether there is wear, scratch, damage, rust, depression, semicircle in the center hole of the orifice plate.

# Shenzhen Shumatt Technology Co., Ltd

Orifice plate center deviation inspection

There is indentation on the side, the orifice plate needs to be replaced

There is indentation in the middle oil back-flow hole, the orifice plate needs to be replaced