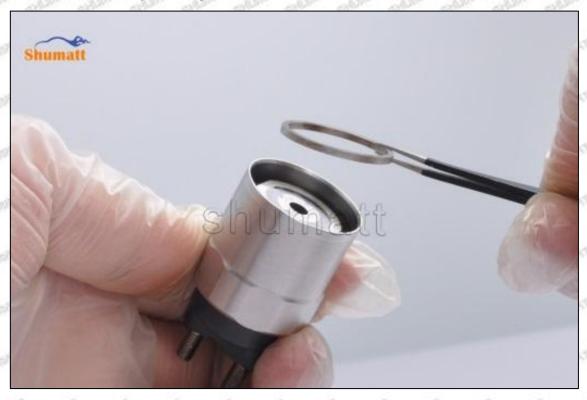

Mob/WhatsApp: +86 13410541523 Tel: +8675523215133

Email: ruby@shumatt.com

© 2022 Shenzhen Shumatt Technology Co., Ltd

Pic No.12

(13) place the semi ball on the armature, Pic No.13

Pic No.13

(14) Put the armature with semi ball into the lock nut (Make sure that the armature buffer stroke and armature air clearance lift are within the normal range), see as Pic No.14

Mob/WhatsApp: +86 13410541523 Tel: +8675523215133

Email: ruby@shumatt.com

© 2022 Shenzhen Shumatt Technology Co., Ltd

Pic No.14

(15) Measure the thickness of the armature lift adjustment gasket, see as Pic No.15