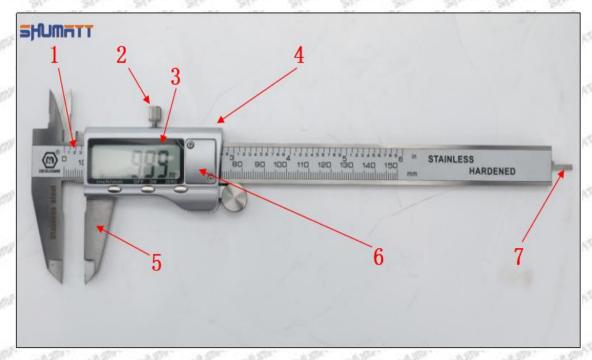

## (1) Electronic Vernier Caliper

#### Technical Parameters

1. Made of stainless steel.

2. Resolution: 0.01mm/0.001.

3. Can set on zero at any location.

# Parts' Name

Pic No.1

| 1: Caliper Body     | 2: Caliper Frame<br>Fastening Screw | 3: LCD       | 4: Data Output Port |
|---------------------|-------------------------------------|--------------|---------------------|
| 5: Data Output Port | 6: Battery Cover                    | 7: Depth Bar | /                   |