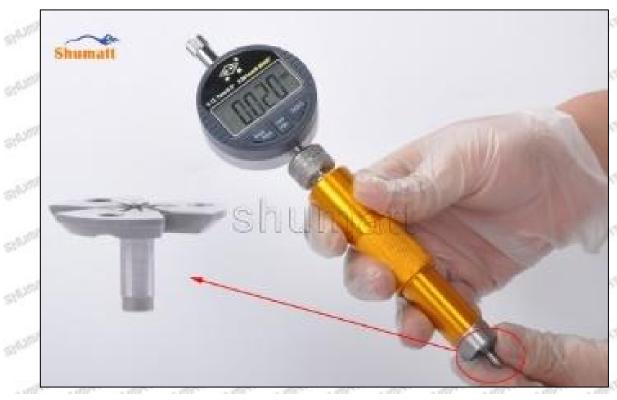

Pic No. 1

(4) Put the orifice plate into the injector with the stabilizing pin inserted into the stabilizing hole, see as Pic

Pic No. 2

Mob/WhatsApp: +86 13410541523 Tel: +8675523215133 Email: ruby@shumatt.com

© 2022 Shenzhen Shumatt Technology Co., Ltd

Place the buffer lift measurement tool and dial gauge in the measuring tool (CRT220) at zero port for buffer stroke measurement, see as Pic No. 3

Pic No. 3

Buffer Stroke: When the solenoid valve is powered off, the spring force of the opened solenoid valve transfers to the center of the armature plate and drives the armature plate to go down. When the valve ball contacts the oil return hole in the center of the orifice plate, the oil back-flow hole is closed. However, the armature plate has to run down a certain distance under the inertia, and this distance is called the buffer stroke.