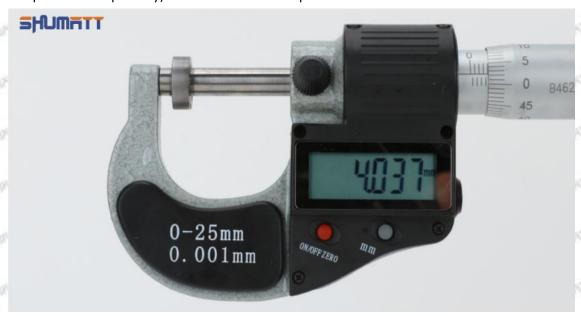

# (2) Electronic Digital Display Micrometer

# Technical Parameters

1. Range: 0-25mm,25-50mm,50-75mm,75-100mm

2. Resolution: 0.001mm

3. Power: Voltage 1.5V button battery 4. Working Temperature: 0 \sim +40 °C 5. Storage Temperature: -20 \sim +70 °C 6. Environment Humidity: ≤80%

Parts' Name

Mob/WhatsApp: +86 13410541523 Tel: +8675523215133 Email: ruby@shumatt.com

© 2022 Shenzhen Shumatt Technology Co., Ltd

Pic No.2

| 1: Micro-tube                  | 2:Ratchet Force    | 3: Data Output        | 4: Display    | 5: mm Function |
|--------------------------------|--------------------|-----------------------|---------------|----------------|
|                                | Measuring Device   | Port                  | Screen        | Key            |
| 6: ON/OFF ZERO<br>Function Key | STATE STATE STATES | STATE OF THE STATE OF | AND THE PARTY | AND SHAPET     |