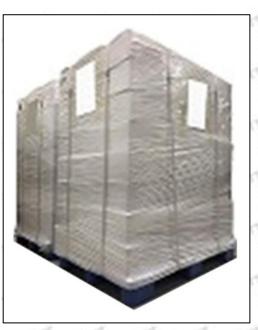

**International express packaging:** Wrapped with waterproof yellow tape After wrapping the black protective film, such as picture No. 2.

**Pallet Shipping:** Use fumigation free and recycling trays that meet export requirements, and use white wrapping protective film to wrap and bind with cable ties for the outside, such as picture No. 3, also, the products can be packaged according to customers' requirements.

Pic No. 2
International express packaging:
Wrapped with yellow tape after wrapping
black protective film

Pic No. 3

**Pallet Shipping:** Use pallet that meet export requirements, and use white wrapping protective film to wrap and bind with cable ties