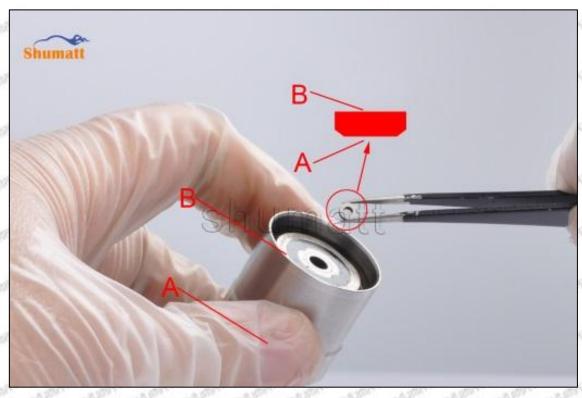

# (1) Orifice Plate's Lettering

Mob/WhatsApp: +86 13410541523 Tel: +8675523215133

Email: <a href="mailto:ruby@shumatt.com">ruby@shumatt.com</a>

© 2022 Shenzhen Shumatt Technology Co., Ltd

Pic No. 1

| 1: Oil Port Number | 2: Grade Recognition Number | 3: Manufacture Number | 177 Last 1 |
|--------------------|-----------------------------|-----------------------|------------|

# (2) Orifice Plate's Structure

Pic No. 2

| 4: Oil Inlet      | 5: Stabilizing Pin   | 6: Front of Oil | 7: Mark Location |
|-------------------|----------------------|-----------------|------------------|
| Story Story Story | 21/20 21/20 21/20 21 | Back-flow Hole  | 24gm 24gm 24g    |