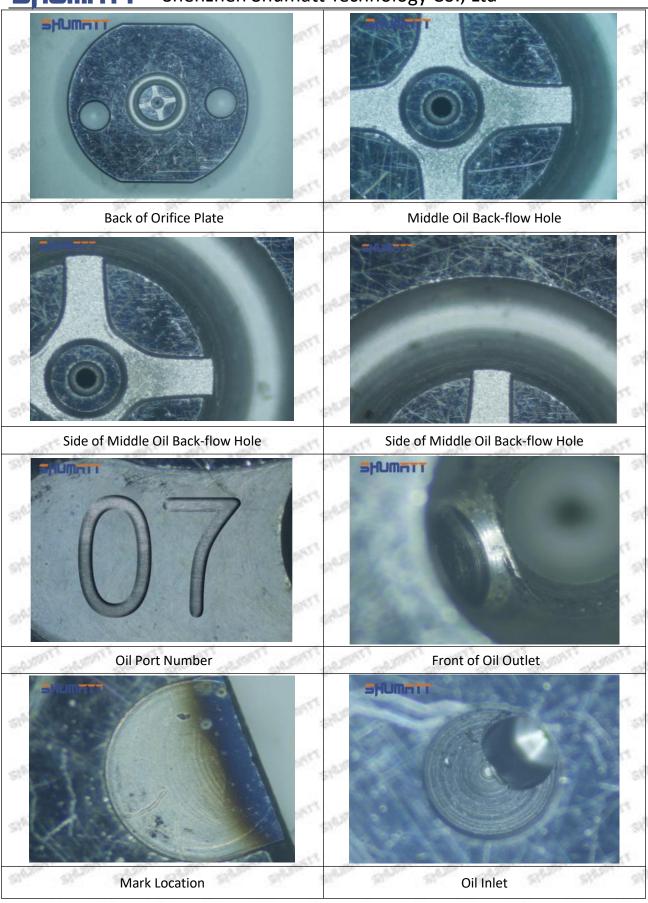

# (3) 23670-39275 Injector Orifice Plate 9# Liwei Orifice Plate's Multi-angle Pictures

Mob/WhatsApp: +86 13410541523 Tel: +8675523215133

Email: ruby@shumatt.com

© 2022 Shenzhen Shumatt Technology Co., Ltd