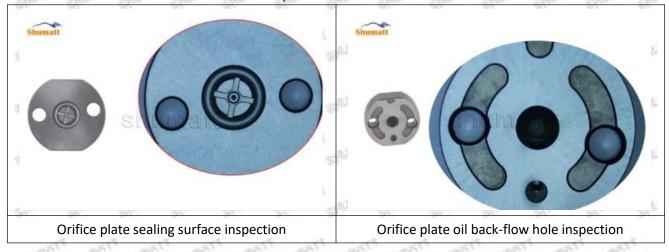

#### 2.1.23670-39275 Injector Orifice Plate 07# Inspection and Semi Ball Inspection

(1) Magnify 500 times under the microscope to check whether there is indentation on the sealing surface and the oil outlet hole of the orifice plate, check whether there is wear, scratch, damage, rust, depression, semicircle in the center hole of the orifice plate.

# Shenzhen Shumatt Technology Co., Ltd

Orifice plate center deviation inspection

There is indentation on the side, the orifice plate needs to be replaced

There is indentation in the middle oil back-flow hole, the orifice plate needs to be replaced

The middle oil back-flow hole is semicircular, the orifice plate needs to be replaced

Website: www.shumatt.com

⚠ The blockage of the oil back-flow hole will cause small volume of the oil return, and the oil will not be injected.