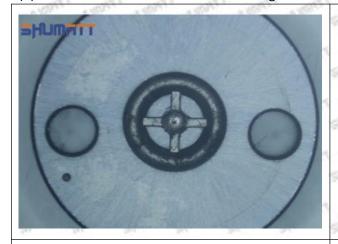

# (1) Orifice Plate's Lettering

Mob/WhatsApp: +86 13410541523 Tel: +8675523215133

Email: <a href="mailto:ruby@shumatt.com">ruby@shumatt.com</a>

© 2022 Shenzhen Shumatt Technology Co., Ltd

Pic No. 1

| 1: Oil Port Number | 2: Grade Recognition Number | 3: Manufacture Number | 177 Last 1 |
|--------------------|-----------------------------|-----------------------|------------|

# (2) Orifice Plate's Structure

Pic No. 2

| 4: Oil Inlet      | 5: Stabilizing Pin   | 6: Front of Oil | 7: Mark Location |
|-------------------|----------------------|-----------------|------------------|
| Story Story Story | 21/20 21/20 21/20 21 | Back-flow Hole  | 24gm 24gm 24g    |