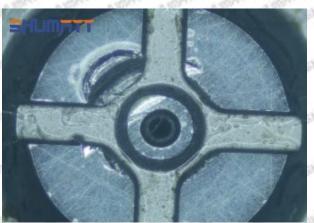

#### 2.1.23670-39275 Injector Orifice Plate 07# Inspection and Semi Ball Inspection

(1) Magnify 500 times under the microscope to check whether there is indentation on the sealing surface and the oil outlet hole of the orifice plate, check whether there is wear, scratch, damage, rust, depression, semicircle in the center hole of the orifice plate.

# Shenzhen Shumatt Technology Co., Ltd

Orifice plate center deviation inspection

There is indentation on the side, the orifice plate needs to be replaced

There is indentation in the middle oil back-flow hole, the orifice plate needs to be replaced