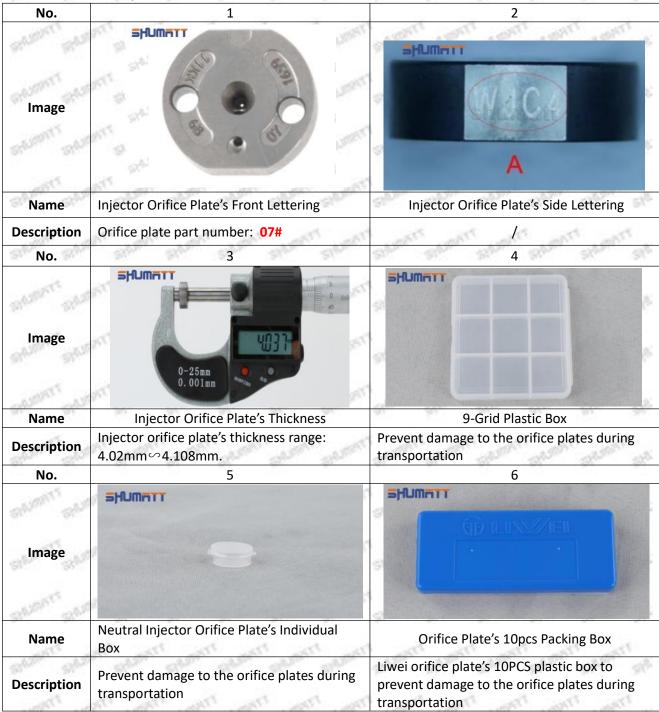

# 1.6.23670-39275 Injector Orifice Plate 07# Packing List

(1) 23670-39275 Injector Orifice Plate 07# Spare Parts List

Mob/WhatsApp: +86 13410541523 Tel: +8675523215133

Email: ruby@shumatt.com Website: www.shumatt.com

| No.         | 1                                                                                                 | 2                                                                                                                          |
|-------------|---------------------------------------------------------------------------------------------------|----------------------------------------------------------------------------------------------------------------------------|
| Image       | SHUMATT                                                                                           | SHUMATI<br>IIII                                                                                                            |
| Name        | Injector Orifice Plate                                                                            | 9-Grid Box                                                                                                                 |
| Description | Orifice plate part number: 07#                                                                    | 9-grid plastic box to prevent damage to the orifice plates during transportation. (10pcs or 12pcs packing box is optional) |
| No.         | 3                                                                                                 | 4                                                                                                                          |
| Image       | SHUMATT                                                                                           | SHUMATT                                                                                                                    |
| Name        | Injector Orifice Plate's Individual Box                                                           | Neutral VCI Anti - Rust Bag                                                                                                |
| Description | To prevent damage to the orifice plates during transportation. (liwei individual box is optional) | To prevent the orifice plates from rusting.                                                                                |