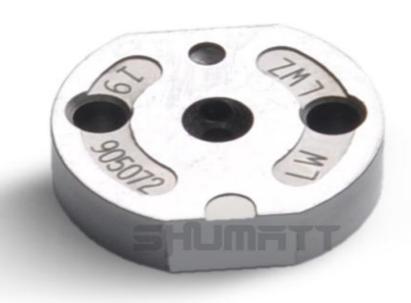

| No.         | 1                                                                                                 | 2                                                                                                                          |
|-------------|---------------------------------------------------------------------------------------------------|----------------------------------------------------------------------------------------------------------------------------|
| Image       | SHUMATT                                                                                           | SHUMATI<br>IIII                                                                                                            |
| Name        | Injector Orifice Plate                                                                            | 9-Grid Box                                                                                                                 |
| Description | Orifice plate part number: 07#                                                                    | 9-grid plastic box to prevent damage to the orifice plates during transportation. (10pcs or 12pcs packing box is optional) |
| No.         | 3                                                                                                 | 4                                                                                                                          |
| Image       | SHUMATT                                                                                           | SHUMATT                                                                                                                    |
| Name        | Injector Orifice Plate's Individual Box                                                           | Neutral VCI Anti - Rust Bag                                                                                                |
| Description | To prevent damage to the orifice plates during transportation. (liwei individual box is optional) | To prevent the orifice plates from rusting.                                                                                |

# (1) Orifice Plate's Lettering

Mob/WhatsApp: +86 13410541523 Tel: +8675523215133

Email: <a href="mailto:ruby@shumatt.com">ruby@shumatt.com</a>

© 2022 Shenzhen Shumatt Technology Co., Ltd

Pic No. 1

| 1: Oil Port Number | 2: Grade Recognition Number | 3: Manufacture Number | 177 Last 1 |
|--------------------|-----------------------------|-----------------------|------------|