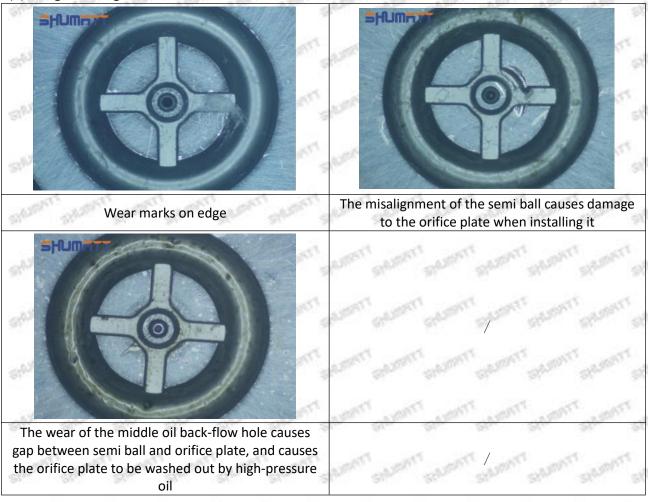

# (2) Moderate Damaged

Wear marks on edge

The misalignment of the semi ball causes damage to the orifice plate when installing it

The wear of the middle oil back-flow hole causes gap between semi ball and orifice plate, and causes the orifice plate to be washed out by high-pressure oil