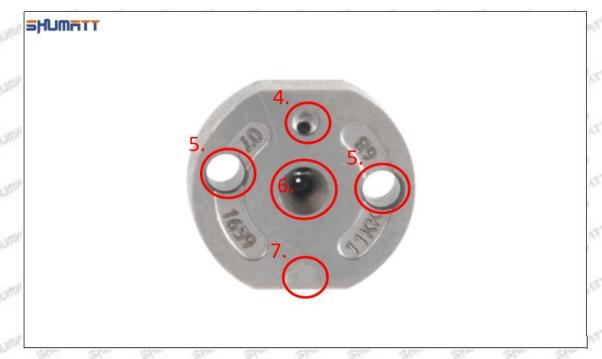

# (2) Orifice Plate's Structure

Pic No. 2

| 4: Oil Inlet      | 5: Stabilizing Pin   | 6: Front of Oil | 7: Mark Location |
|-------------------|----------------------|-----------------|------------------|
| Story Story Story | 21/20 21/20 21/20 21 | Back-flow Hole  | 24gm 24gm 24g    |