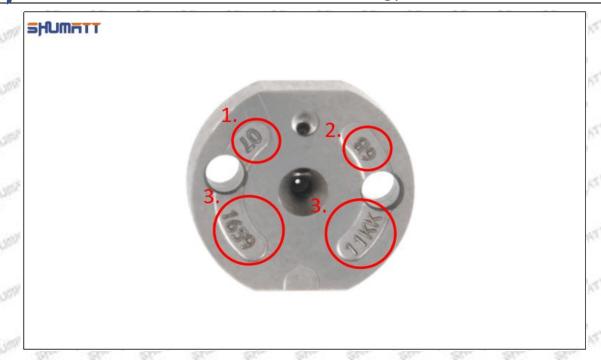

# (1) Orifice Plate's Lettering

Mob/WhatsApp: +86 13410541523 Tel: +8675523215133

Email: <a href="mailto:ruby@shumatt.com">ruby@shumatt.com</a>

© 2022 Shenzhen Shumatt Technology Co., Ltd

Pic No. 1

| 1: Oil Port Number | 2: Grade Recognition Number | 3: Manufacture Number | 177 Last 1 |
|--------------------|-----------------------------|-----------------------|------------|