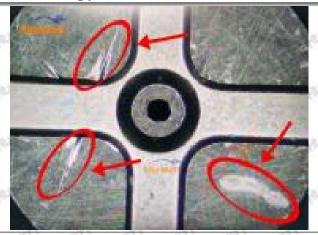

#### 2.1.23670-39275 Injector Orifice Plate 07# Inspection and Semi Ball Inspection

(1) Magnify 500 times under the microscope to check whether there is indentation on the sealing surface and the oil outlet hole of the orifice plate, check whether there is wear, scratch, damage, rust, depression, semicircle in the center hole of the orifice plate.

# Shenzhen Shumatt Technology Co., Ltd

Orifice plate center deviation inspection

There is indentation on the side, the orifice plate needs to be replaced

There is indentation in the middle oil back-flow hole, the orifice plate needs to be replaced

The middle oil back-flow hole is semicircular, the orifice plate needs to be replaced

Website: www.shumatt.com

⚠ The blockage of the oil back-flow hole will cause small volume of the oil return, and the oil will not be injected.

⚠ When oil back-flow hole becomes larger, it causes the semi ball to be not tightly sealed, which causes the fuel injection pressure cannot be established, then the fuel injector cannot work normally.

⚠ The wear on orifice plate's surface causes gap to the semi ball, which leads to large volume of oil return, in serious cases, the pressure can not be built up and nozzle will spray oil directly.

The blockage of the oil inlet hole (side hole) will cause small amount of oil return, the blockage of oil inlet side hole will cause the injector cannot build a pressure chamber, as a result, the injector cannot work normally.