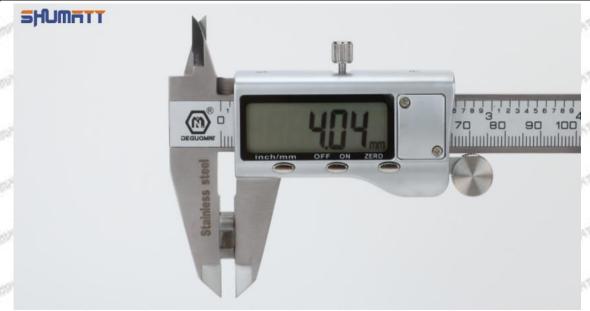

## (1) Electronic Vernier Caliper

#### Technical Parameters

1. Made of stainless steel.

2. Resolution: 0.01mm/0.001.

3. Can set on zero at any location.

# Parts' Name

Pic No.1

| 1: Caliper Body     | 2: Caliper Frame<br>Fastening Screw | 3: LCD       | 4: Data Output Port |
|---------------------|-------------------------------------|--------------|---------------------|
| 5: Data Output Port | 6: Battery Cover                    | 7: Depth Bar | /                   |