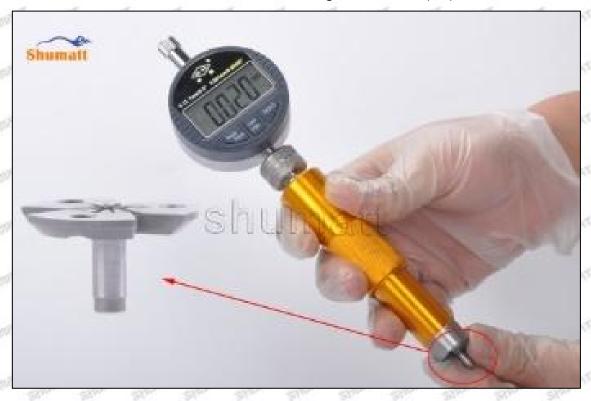

Mob/WhatsApp: +86 13410541523 Tel: +8675523215133

Email: ruby@shumatt.com

© 2022 Shenzhen Shumatt Technology Co., Ltd

Pic No.14

(15) Measure the thickness of the armature lift adjustment gasket, see as Pic No.15

Pic No.15

(16) Put the armature lift adjustment gasket into the solenoid valve, see as Pic No.16

Pic No.16

Mob/WhatsApp: +86 13410541523

Email: ruby@shumatt.com

© 2022 Shenzhen Shumatt Technology Co., Ltd

Tel: +8675523215133