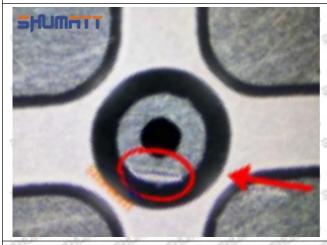

#### 2.1.23670-39275 Injector Orifice Plate 07# Inspection and Semi Ball Inspection

(1) Magnify 500 times under the microscope to check whether there is indentation on the sealing surface and the oil outlet hole of the orifice plate, check whether there is wear, scratch, damage, rust, depression, semicircle in the center hole of the orifice plate.

# Shenzhen Shumatt Technology Co., Ltd

Orifice plate center deviation inspection

There is indentation on the side, the orifice plate needs to be replaced

There is indentation in the middle oil back-flow hole, the orifice plate needs to be replaced

The middle oil back-flow hole is semicircular, the orifice plate needs to be replaced

Website: www.shumatt.com

⚠ The blockage of the oil back-flow hole will cause small volume of the oil return, and the oil will not be injected.