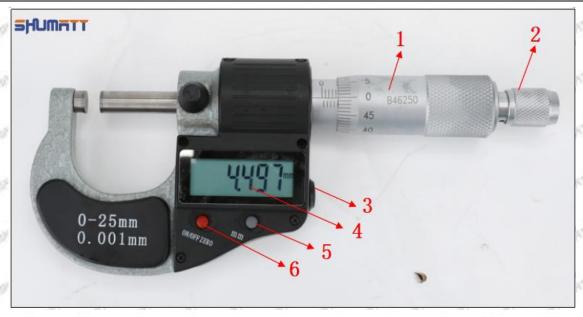

# (2) Electronic Digital Display Micrometer

# Technical Parameters

1. Range: 0-25mm,25-50mm,50-75mm,75-100mm

2. Resolution: 0.001mm

3. Power: Voltage 1.5V button battery 4. Working Temperature: 0 \sim +40 °C 5. Storage Temperature: -20 \sim +70 °C 6. Environment Humidity: ≤80%

Parts' Name

Mob/WhatsApp: +86 13410541523 Tel: +8675523215133 Email: ruby@shumatt.com

© 2022 Shenzhen Shumatt Technology Co., Ltd

Pic No.2

| 1: Micro-tube                  | 2:Ratchet Force    | 3: Data Output        | 4: Display    | 5: mm Function |
|--------------------------------|--------------------|-----------------------|---------------|----------------|
|                                | Measuring Device   | Port                  | Screen        | Key            |
| 6: ON/OFF ZERO<br>Function Key | STATE STATE STATES | STATE OF THE STATE OF | AND THE PARTY | AND SHAPET     |