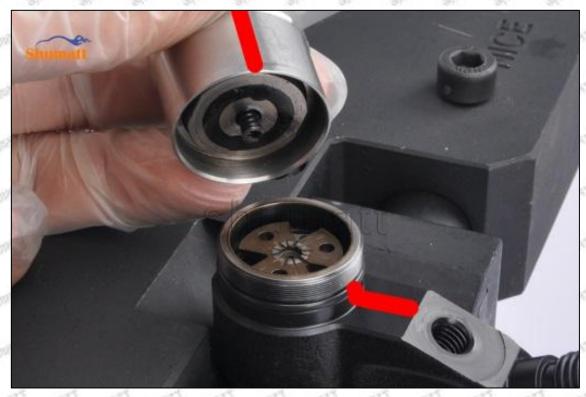

# (9) Install lock nut, see as Pic No. 9

Pic No. 9 (10) Install the (CRT230) 3-jaw tool inside the CRT029 on the lock nut, see as Pic No.10

Mob/WhatsApp: +86 13410541523 Email: ruby@shumatt.com

© 2022 Shenzhen Shumatt Technology Co., Ltd