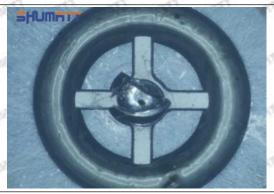

# (3) Highly Damaged

Obvious Wear marks on edge

The misalignment of the semi ball causes damage to the orifice plate when installing it

Mob/WhatsApp: +86 13410541523

Email: <a href="mailto:ruby@shumatt.com">ruby@shumatt.com</a>