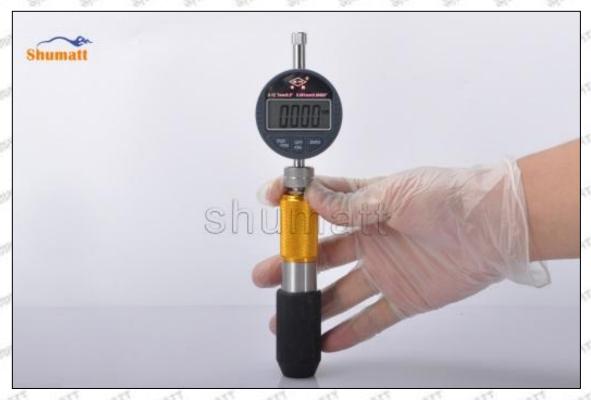

© 2022 Shenzhen Shumatt Technology Co., Ltd

Place the buffer lift measurement tool and dial gauge in the measuring tool (CRT220) at zero port for buffer stroke measurement, see as Pic No. 3

Pic No. 3

Buffer Stroke: When the solenoid valve is powered off, the spring force of the opened solenoid valve transfers to the center of the armature plate and drives the armature plate to go down. When the valve ball contacts the oil return hole in the center of the orifice plate, the oil back-flow hole is closed. However, the armature plate has to run down a certain distance under the inertia, and this distance is called the buffer stroke.

The normal range of the buffer stroke is 20-40 (um) microns.

(6) The measurement of buffer lift is in the normal range, within 20-40 (um) microns, see as Pic No. 4

Mob/WhatsApp: +86 13410541523 Tel: +8675523215133 Email: ruby@shumatt.com