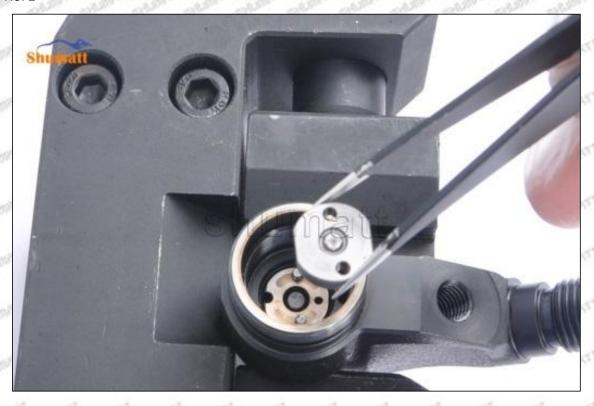

# (9) Install lock nut, see as Pic No. 9

Pic No. 9 (10) Install the (CRT230) 3-jaw tool inside the CRT029 on the lock nut, see as Pic No.10

Mob/WhatsApp: +86 13410541523 Email: ruby@shumatt.com

© 2022 Shenzhen Shumatt Technology Co., Ltd

Tel: +8675523215133

(11) Rotate (CRT084) clockwise with a torque wrench to tighten the lock nut to 70-75Nm, see as Pic No.11

Pic No.11

(12) When installing the semi ball, it should be noted that the plane of the semi ball cannot be reversed, otherwise it may cause damage to the orifice plate, see as Pic No.12