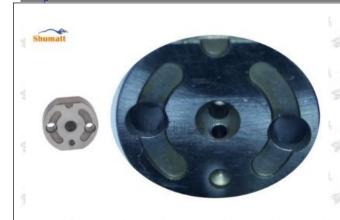

# 1.7. 23670-39275 Injector Orifice Plate 07# Lettering Detail's Display

# (1) Orifice Plate's Lettering

Mob/WhatsApp: +86 13410541523 Tel: +8675523215133

Email: <a href="mailto:ruby@shumatt.com">ruby@shumatt.com</a>

© 2022 Shenzhen Shumatt Technology Co., Ltd

Pic No. 1

| 1: Oil Port Number | 2: Grade Recognition Number | 3: Manufacture Number | 177 Last 1 |
|--------------------|-----------------------------|-----------------------|------------|

# (2) Orifice Plate's Structure

Pic No. 2

| 4: Oil Inlet      | 5: Stabilizing Pin   | 6: Front of Oil | 7: Mark Location |
|-------------------|----------------------|-----------------|------------------|
| Story Story Story | 21/20 21/20 21/20 21 | Back-flow Hole  | 24gm 24gm 24g    |

# (3) 23670-39275 Injector Orifice Plate 9# Liwei Orifice Plate's Multi-angle Pictures

Mob/WhatsApp: +86 13410541523 Tel: +8675523215133

Email: ruby@shumatt.com

© 2022 Shenzhen Shumatt Technology Co., Ltd