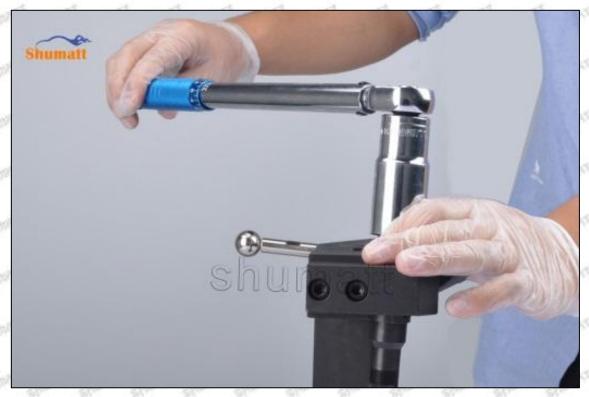

Tel: +8675523215133

(11) Rotate (CRT084) clockwise with a torque wrench to tighten the lock nut to 70-75Nm, see as Pic No.11

Pic No.11

(12) When installing the semi ball, it should be noted that the plane of the semi ball cannot be reversed, otherwise it may cause damage to the orifice plate, see as Pic No.12