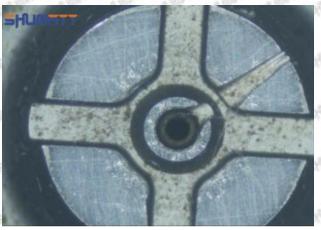

#### 2.1.23670-39275 Injector Orifice Plate 07# Inspection and Semi Ball Inspection

(1) Magnify 500 times under the microscope to check whether there is indentation on the sealing surface and the oil outlet hole of the orifice plate, check whether there is wear, scratch, damage, rust, depression, semicircle in the center hole of the orifice plate.

(2) Magnified 500 times under the microscope, check the plane position of the semi ball, if there is any scratch, it is recommended to replace it.

Mob/WhatsApp: +86 13410541523 Tel: +8675523215133

Email: ruby@shumatt.com