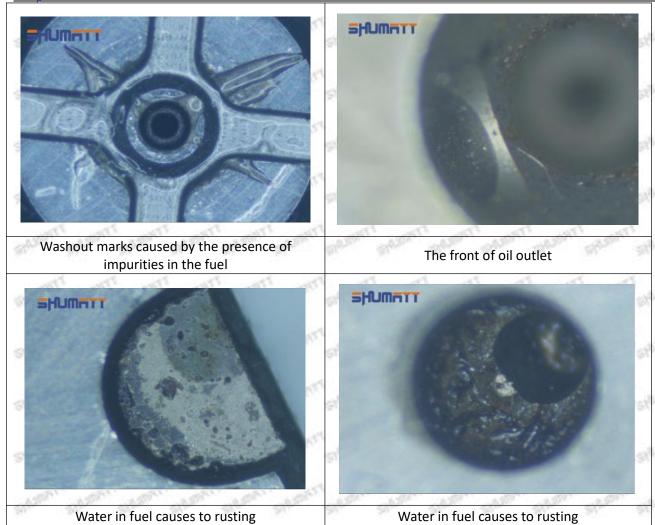

# (4) More Pictures of Orifice Plate's Damage Details

The misalignment of the semi ball

Marks of the misalignment of the semi ball

The indentation of the misalignment of the semi ball

Washout marks caused by the presence of impurities in the fuel