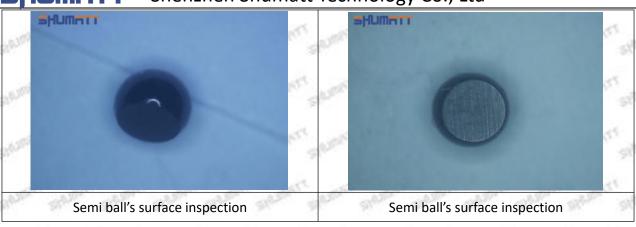

#### 2.1.23670-39275 Injector Orifice Plate 07# Inspection and Semi Ball Inspection

(1) Magnify 500 times under the microscope to check whether there is indentation on the sealing surface and the oil outlet hole of the orifice plate, check whether there is wear, scratch, damage, rust, depression, semicircle in the center hole of the orifice plate.

(2) Magnified 500 times under the microscope, check the plane position of the semi ball, if there is any scratch, it is recommended to replace it.

Mob/WhatsApp: +86 13410541523 Tel: +8675523215133

Email: ruby@shumatt.com