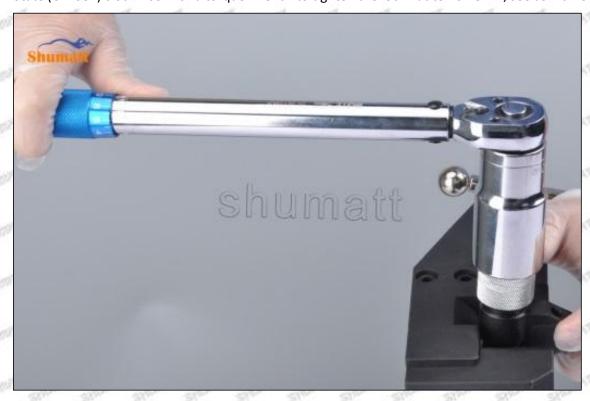

#### 2.3.23670-51041 Injector Orifice Plate 07# Installation Steps

(1) Before install 23670-51041 injector orifice plate 07#, clean it in an ultrasonic cleaning machine for 3-5 minutes so that to make the dirt, anti-rust oil oxide, paraffin base, naphthenic base, intermediate base, salt, lead naphthenate, zinc naphthenate, sodium petroleum sulfonate, barium petroleum sulfonate, calcium petroleum sulfonate, tallow diamine trioleate and rosin amine shedding fall off.

Mob/WhatsApp: +86 13410541523 Tel: +8675523215133

Email: <u>ruby@shumatt.com</u> Website: <u>www.shumatt.com</u>

- (2) Use compressed air to clean up the cleaning fluid attached to the surface of the cleaned orifice plate to meet the use standard.
- (3) When installing the orifice plate, install it according to the oil hole A on the orifice plate, and match A, B, C on the orifice plate with A, B, C on the injector house. See as Pic No. 1