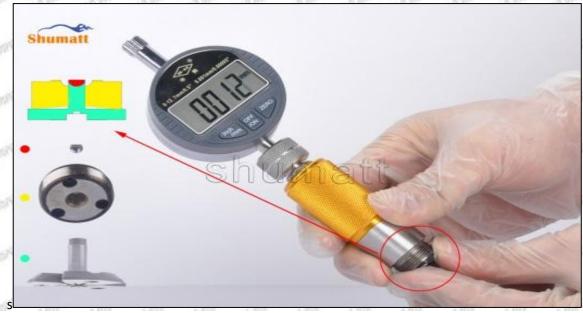

Pic No.2

| 1: Micro-tube                  | 2:Ratchet Force     | 3: Data Output         | 4: Display    | 5: mm Function |
|--------------------------------|---------------------|------------------------|---------------|----------------|
|                                | Measuring Device    | Port                   | Screen        | Key            |
| 6: ON/OFF ZERO<br>Function Key | THE TRUTT THE PARTY | THE PARTY OF THE PARTY | AND THE PARTY | STREET, PRINTS |