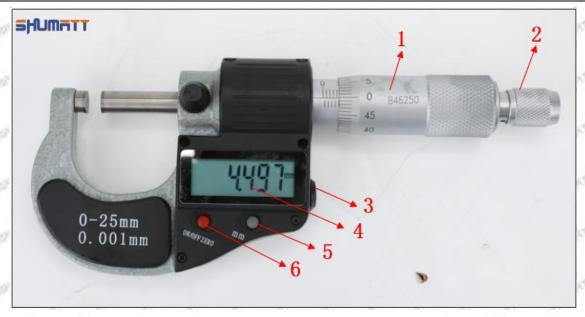

#### (2) Electronic Digital Display Micrometer

#### Technical Parameters

1. Range: 0-25mm,25-50mm,50-75mm,75-100mm

2. Resolution: 0.001mm

3. Power: Voltage 1.5V button battery
4. Working Temperature: 0∽+40°C
5. Storage Temperature: -20∽+70°C
6. Environment Humidity: ≤80%

Pic No.2

| 1: Micro-tube                  | 2:Ratchet Force     | 3: Data Output         | 4: Display    | 5: mm Function |
|--------------------------------|---------------------|------------------------|---------------|----------------|
|                                | Measuring Device    | Port                   | Screen        | Key            |
| 6: ON/OFF ZERO<br>Function Key | THE TRUTT THE PARTY | THE PARTY OF THE PARTY | AND THE PARTY | STREET, PRINTS |