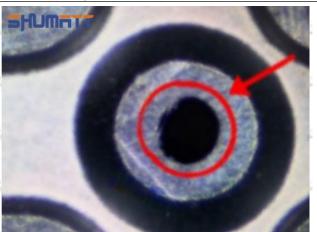

#### 2.1.23670-51041 Injector Orifice Plate 07# Inspection and Semi Ball Inspection

(1) Magnify 500 times under the microscope to check whether there is indentation on the sealing surface and the oil outlet hole of the orifice plate, check whether there is wear, scratch, damage, rust, depression, semicircle in the center hole of the orifice plate.

## Shenzhen Shumatt Technology Co., Ltd

Orifice plate center deviation inspection

There is indentation on the side, the orifice plate needs to be replaced

There is indentation in the middle oil back-flow hole, the orifice plate needs to be replaced