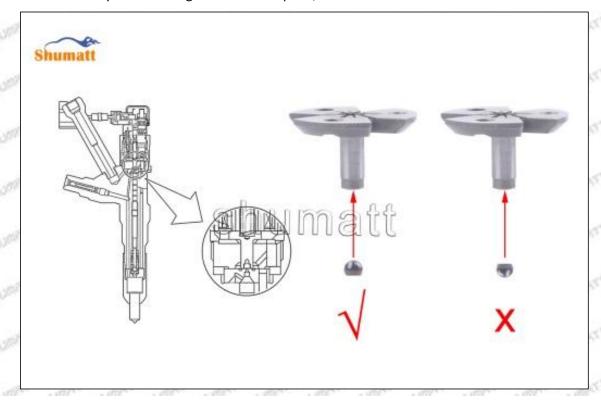

Pic No. 1

(4) Put the orifice plate into the injector with the stabilizing pin inserted into the stabilizing hole, see as Pic

Pic No. 2

Mob/WhatsApp: +86 13410541523 Tel: +8675523215133 Email: ruby@shumatt.com