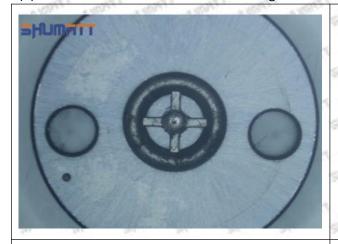

#### 2.1.23670-51041 Injector Orifice Plate 07# Inspection and Semi Ball Inspection

(1) Magnify 500 times under the microscope to check whether there is indentation on the sealing surface and the oil outlet hole of the orifice plate, check whether there is wear, scratch, damage, rust, depression, semicircle in the center hole of the orifice plate.

(2) Magnified 500 times under the microscope, check the plane position of the semi ball, if there is any scratch, it is recommended to replace it.

Mob/WhatsApp: +86 13410541523 Tel: +8675523215133

Email: ruby@shumatt.com