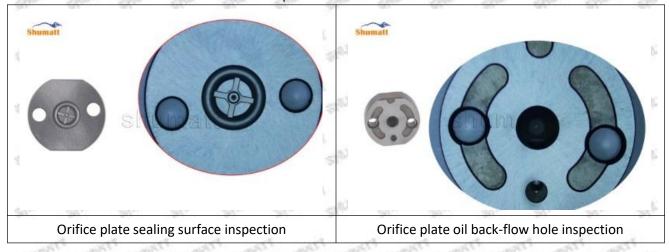

#### 2.1.23670-51041 Injector Orifice Plate 07# Inspection and Semi Ball Inspection

(1) Magnify 500 times under the microscope to check whether there is indentation on the sealing surface and the oil outlet hole of the orifice plate, check whether there is wear, scratch, damage, rust, depression, semicircle in the center hole of the orifice plate.

## Shenzhen Shumatt Technology Co., Ltd

Orifice plate center deviation inspection

There is indentation on the side, the orifice plate needs to be replaced

There is indentation in the middle oil back-flow hole, the orifice plate needs to be replaced

The middle oil back-flow hole is semicircular, the orifice plate needs to be replaced

Website: www.shumatt.com

⚠ The blockage of the oil back-flow hole will cause small volume of the oil return, and the oil will not be injected.