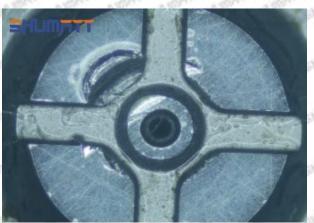

#### (2) Orifice Plate's Structure

Pic No. 2

| 4: Oil Inlet      | 5: Stabilizing Pin | 6: Front of Oil | 7: Mark Location         |
|-------------------|--------------------|-----------------|--------------------------|
| Story Story Story | Mary 26gr. 26gr.   | Back-flow Hole  | 21/2 21/2 21/2 21/2 21/2 |