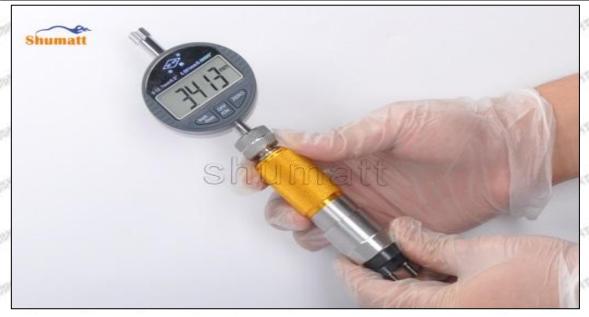

#### 1.9.23670-51041 Injector Orifice Plate 07# Thickness Measurement Methods

#### (1) Electronic Vernier Caliper

- Preparation: Clean all surfaces of the caliper with a dry soft cloth, please make sure there is a battery in the caliper before using it;
- 2. Press the OFF/ON button on the vernier caliper to turn on the caliper;
- 3. When you turn on the vernier caliper, sometimes there is data on the screen. This is because the caliper is not fully closed. You can roll the caliper with fingers to close it, and then press the ZERO button to return to zero;
- Put the orifice plate into the caliper and press it tightly by rolling the button;
- 5. After tightening, use the other hand to tighten the upper button of the caliper to prevent looseness from affecting the accuracy of the reading. Last read the data.

Mob/WhatsApp: +86 13410541523 Tel: +8675523215133

Email: ruby@shumatt.com Website: www.shumatt.com

Pic No.1

A Notice: When using the electronic vernier caliper, be sure to return on zero port, otherwise there will be a large error in the measurement results!