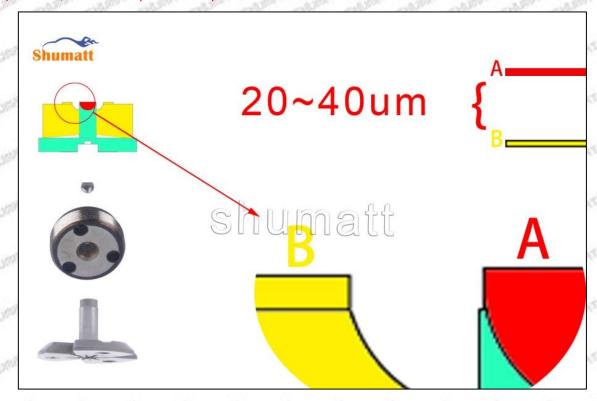

### (1) Orifice Plate's Lettering

Mob/WhatsApp: +86 13410541523 Tel: +8675523215133

Email: <a href="mailto:ruby@shumatt.com">ruby@shumatt.com</a>

© 2022 Shenzhen Shumatt Technology Co., Ltd

Pic No. 1

| 1: Oil Port Number | 2: Grade Recognition Number | 3: Manufacture Number | 177 Last 1 |
|--------------------|-----------------------------|-----------------------|------------|

#### (2) Orifice Plate's Structure

Pic No. 2

| 4: Oil Inlet      | 5: Stabilizing Pin | 6: Front of Oil | 7: Mark Location         |
|-------------------|--------------------|-----------------|--------------------------|
| Story Story Story | Mary 26gr. 26gr.   | Back-flow Hole  | 21/2 21/2 21/2 21/2 21/2 |