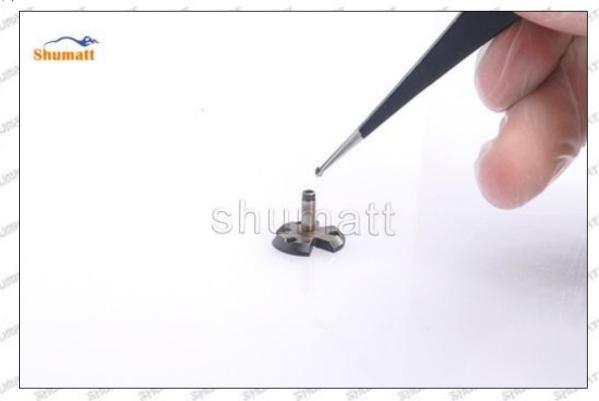

#### 2.3.23670-51041 Injector Orifice Plate 07# Installation Steps

(1) Before install 23670-51041 injector orifice plate 07#, clean it in an ultrasonic cleaning machine for 3-5 minutes so that to make the dirt, anti-rust oil oxide, paraffin base, naphthenic base, intermediate base, salt, lead naphthenate, zinc naphthenate, sodium petroleum sulfonate, barium petroleum sulfonate, calcium petroleum sulfonate, tallow diamine trioleate and rosin amine shedding fall off.

Mob/WhatsApp: +86 13410541523 Tel: +8675523215133

Email: <u>ruby@shumatt.com</u> Website: <u>www.shumatt.com</u>

- (2) Use compressed air to clean up the cleaning fluid attached to the surface of the cleaned orifice plate to meet the use standard.
- (3) When installing the orifice plate, install it according to the oil hole A on the orifice plate, and match A, B, C on the orifice plate with A, B, C on the injector house. See as Pic No. 1

Pic No. 1

(4) Put the orifice plate into the injector with the stabilizing pin inserted into the stabilizing hole, see as Pic

Pic No. 2

Mob/WhatsApp: +86 13410541523 Tel: +8675523215133 Email: ruby@shumatt.com