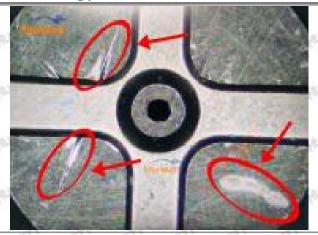

#### 2.1.23670-51041 Injector Orifice Plate 07# Inspection and Semi Ball Inspection

(1) Magnify 500 times under the microscope to check whether there is indentation on the sealing surface and the oil outlet hole of the orifice plate, check whether there is wear, scratch, damage, rust, depression, semicircle in the center hole of the orifice plate.

## Shenzhen Shumatt Technology Co., Ltd

Orifice plate center deviation inspection

There is indentation on the side, the orifice plate needs to be replaced

There is indentation in the middle oil back-flow hole, the orifice plate needs to be replaced

The middle oil back-flow hole is semicircular, the orifice plate needs to be replaced

Website: www.shumatt.com

⚠ The blockage of the oil back-flow hole will cause small volume of the oil return, and the oil will not be injected.

⚠ When oil back-flow hole becomes larger, it causes the semi ball to be not tightly sealed, which causes the fuel injection pressure cannot be established, then the fuel injector cannot work normally.

⚠ The wear on orifice plate's surface causes gap to the semi ball, which leads to large volume of oil return, in serious cases, the pressure can not be built up and nozzle will spray oil directly.

The blockage of the oil inlet hole (side hole) will cause small amount of oil return, the blockage of oil inlet side hole will cause the injector cannot build a pressure chamber, as a result, the injector cannot work normally.