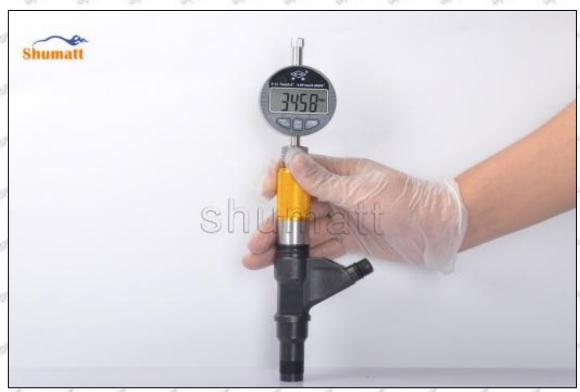

#### 1.9.23670-51041 Injector Orifice Plate 07# Thickness Measurement Methods

#### (1) Electronic Vernier Caliper

- Preparation: Clean all surfaces of the caliper with a dry soft cloth, please make sure there is a battery in the caliper before using it;
- 2. Press the OFF/ON button on the vernier caliper to turn on the caliper;
- 3. When you turn on the vernier caliper, sometimes there is data on the screen. This is because the caliper is not fully closed. You can roll the caliper with fingers to close it, and then press the ZERO button to return to zero;
- Put the orifice plate into the caliper and press it tightly by rolling the button;
- 5. After tightening, use the other hand to tighten the upper button of the caliper to prevent looseness from affecting the accuracy of the reading. Last read the data.

Mob/WhatsApp: +86 13410541523 Tel: +8675523215133

Email: ruby@shumatt.com Website: www.shumatt.com

Pic No.1

A Notice: When using the electronic vernier caliper, be sure to return on zero port, otherwise there will be a large error in the measurement results!