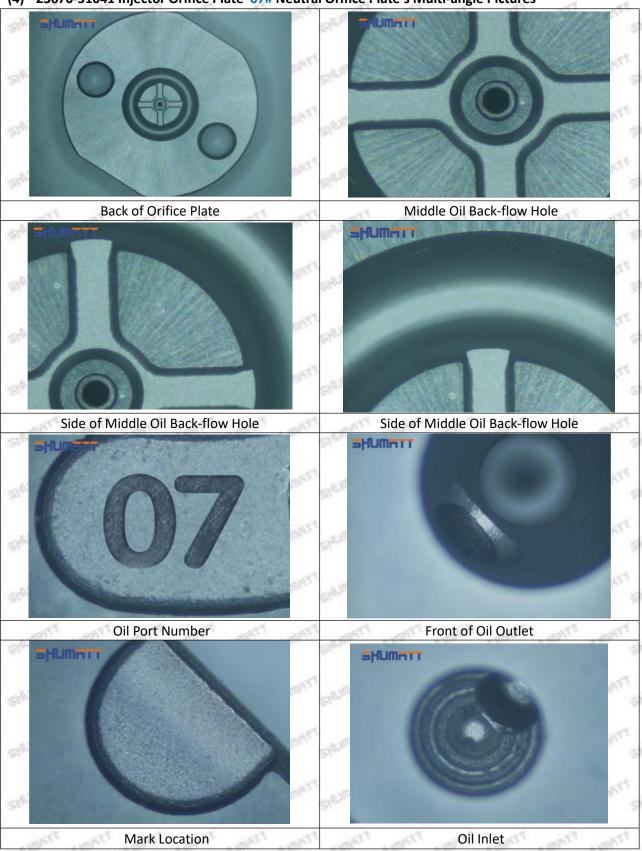

### 23670-51041 Injector Orifice Plate 07# Neutral Orifice Plate's Multi-angle Pictures

Mob/WhatsApp: +86 13410541523 Tel: +8675523215133

Email: ruby@shumatt.com

© 2022 Shenzhen Shumatt Technology Co., Ltd

### (1) Orifice Plate's Lettering

Mob/WhatsApp: +86 13410541523 Tel: +8675523215133

Email: <a href="mailto:ruby@shumatt.com">ruby@shumatt.com</a>

© 2022 Shenzhen Shumatt Technology Co., Ltd

Pic No. 1

| 1: Oil Port Number | 2: Grade Recognition Number | 3: Manufacture Number | 177 Last 1 |
|--------------------|-----------------------------|-----------------------|------------|

#### (2) Orifice Plate's Structure

Pic No. 2

| 4: Oil Inlet      | 5: Stabilizing Pin | 6: Front of Oil | 7: Mark Location         |
|-------------------|--------------------|-----------------|--------------------------|
| Story Story Story | Mary 26gr. 26gr.   | Back-flow Hole  | 21/2 21/2 21/2 21/2 21/2 |