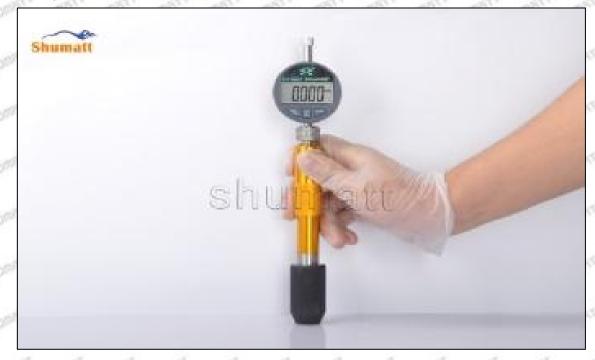

#### (2) Electronic Digital Display Micrometer

#### Technical Parameters

1. Range: 0-25mm,25-50mm,50-75mm,75-100mm

2. Resolution: 0.001mm

3. Power: Voltage 1.5V button battery
4. Working Temperature: 0∽+40°C
5. Storage Temperature: -20∽+70°C
6. Environment Humidity: ≤80%

#### (2) Electronic Digital Display Micrometer

1. Preparation: Clean all surfaces of the caliper with a dry soft cloth, please make sure there is a battery in the caliper before using it;