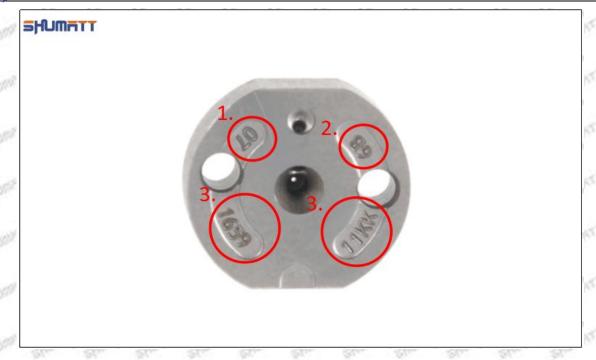

### (1) Orifice Plate's Lettering

Mob/WhatsApp: +86 13410541523 Tel: +8675523215133

Email: <a href="mailto:ruby@shumatt.com">ruby@shumatt.com</a>

© 2022 Shenzhen Shumatt Technology Co., Ltd

Pic No. 1

| 1: Oil Port Number | 2: Grade Recognition Number | 3: Manufacture Number | 177 Last 1 |
|--------------------|-----------------------------|-----------------------|------------|