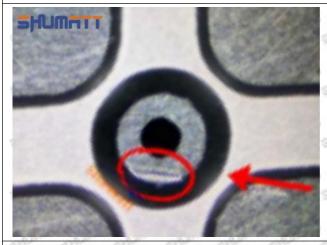

#### 2.1.23670-51041 Injector Orifice Plate 07# Inspection and Semi Ball Inspection

(1) Magnify 500 times under the microscope to check whether there is indentation on the sealing surface and the oil outlet hole of the orifice plate, check whether there is wear, scratch, damage, rust, depression, semicircle in the center hole of the orifice plate.

## Shenzhen Shumatt Technology Co., Ltd

Orifice plate center deviation inspection

There is indentation on the side, the orifice plate needs to be replaced

There is indentation in the middle oil back-flow hole, the orifice plate needs to be replaced

The middle oil back-flow hole is semicircular, the orifice plate needs to be replaced

Website: www.shumatt.com

⚠ The blockage of the oil back-flow hole will cause small volume of the oil return, and the oil will not be injected.