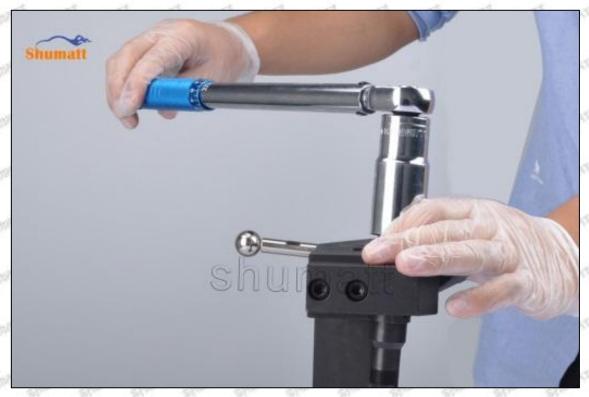

#### 2.3.23670-51041 Injector Orifice Plate 07# Installation Steps

(1) Before install 23670-51041 injector orifice plate 07#, clean it in an ultrasonic cleaning machine for 3-5 minutes so that to make the dirt, anti-rust oil oxide, paraffin base, naphthenic base, intermediate base, salt, lead naphthenate, zinc naphthenate, sodium petroleum sulfonate, barium petroleum sulfonate, calcium petroleum sulfonate, tallow diamine trioleate and rosin amine shedding fall off.

Mob/WhatsApp: +86 13410541523 Tel: +8675523215133

Email: <u>ruby@shumatt.com</u> Website: <u>www.shumatt.com</u>

- (2) Use compressed air to clean up the cleaning fluid attached to the surface of the cleaned orifice plate to meet the use standard.
- (3) When installing the orifice plate, install it according to the oil hole A on the orifice plate, and match A, B, C on the orifice plate with A, B, C on the injector house. See as Pic No. 1

Pic No. 1

(4) Put the orifice plate into the injector with the stabilizing pin inserted into the stabilizing hole, see as Pic

Pic No. 2

Mob/WhatsApp: +86 13410541523 Tel: +8675523215133 Email: ruby@shumatt.com