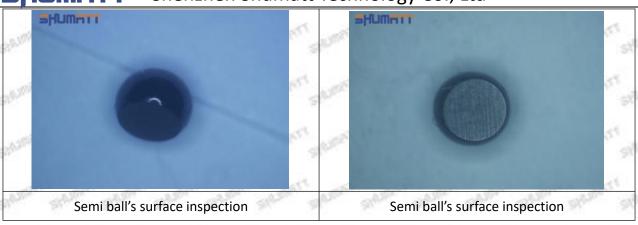

#### 2.1.23670-51041 Injector Orifice Plate 07# Inspection and Semi Ball Inspection

(1) Magnify 500 times under the microscope to check whether there is indentation on the sealing surface and the oil outlet hole of the orifice plate, check whether there is wear, scratch, damage, rust, depression, semicircle in the center hole of the orifice plate.

(2) Magnified 500 times under the microscope, check the plane position of the semi ball, if there is any scratch, it is recommended to replace it.

Mob/WhatsApp: +86 13410541523 Tel: +8675523215133

Email: ruby@shumatt.com