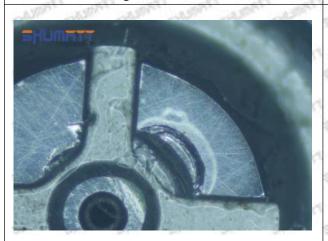

### (1) Orifice Plate's Lettering

Mob/WhatsApp: +86 13410541523 Tel: +8675523215133

Email: <a href="mailto:ruby@shumatt.com">ruby@shumatt.com</a>

© 2022 Shenzhen Shumatt Technology Co., Ltd

Pic No. 1

| 1: Oil Port Number | 2: Grade Recognition Number | 3: Manufacture Number | 177 Last 1 |
|--------------------|-----------------------------|-----------------------|------------|

#### (2) Orifice Plate's Structure

Pic No. 2

| 4: Oil Inlet      | 5: Stabilizing Pin | 6: Front of Oil | 7: Mark Location         |
|-------------------|--------------------|-----------------|--------------------------|
| Story Story Story | Mary 26gr. 26gr.   | Back-flow Hole  | 21/2 21/2 21/2 21/2 21/2 |