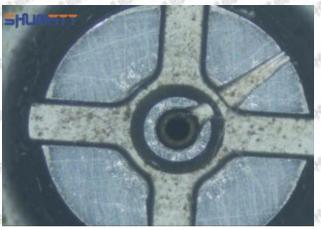

### (1) Orifice Plate's Lettering

Mob/WhatsApp: +86 13410541523 Tel: +8675523215133

Email: <a href="mailto:ruby@shumatt.com">ruby@shumatt.com</a>

© 2022 Shenzhen Shumatt Technology Co., Ltd

Pic No. 1

| 1: Oil Port Number | 2: Grade Recognition Number | 3: Manufacture Number | 177 Last 1 |
|--------------------|-----------------------------|-----------------------|------------|

#### (2) Orifice Plate's Structure

Pic No. 2

| 4: Oil Inlet      | 5: Stabilizing Pin | 6: Front of Oil | 7: Mark Location         |
|-------------------|--------------------|-----------------|--------------------------|
| Story Story Story | Mary 26gr. 26gr.   | Back-flow Hole  | 21/2 21/2 21/2 21/2 21/2 |