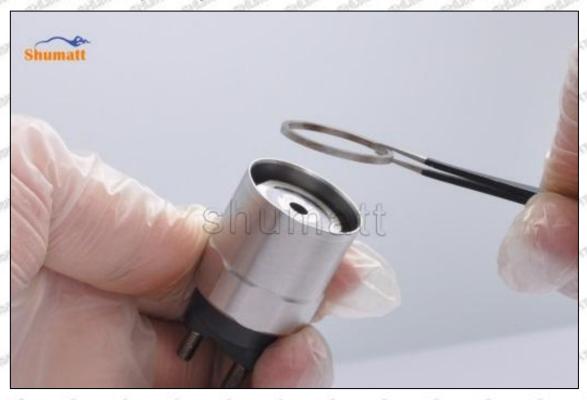

#### 1.9.23670-51041 Injector Orifice Plate 07# Thickness Measurement Methods

#### (1) Electronic Vernier Caliper

- Preparation: Clean all surfaces of the caliper with a dry soft cloth, please make sure there is a battery in the caliper before using it;
- 2. Press the OFF/ON button on the vernier caliper to turn on the caliper;
- 3. When you turn on the vernier caliper, sometimes there is data on the screen. This is because the caliper is not fully closed. You can roll the caliper with fingers to close it, and then press the ZERO button to return to zero;
- Put the orifice plate into the caliper and press it tightly by rolling the button;
- 5. After tightening, use the other hand to tighten the upper button of the caliper to prevent looseness from affecting the accuracy of the reading. Last read the data.

Mob/WhatsApp: +86 13410541523 Tel: +8675523215133

Email: ruby@shumatt.com Website: www.shumatt.com

Pic No.1

A Notice: When using the electronic vernier caliper, be sure to return on zero port, otherwise there will be a large error in the measurement results!