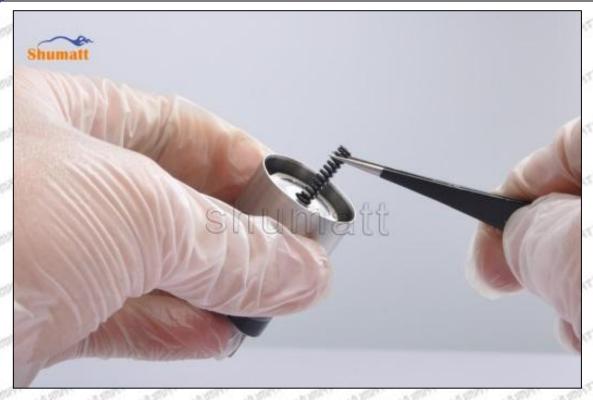

#### 2.3.23670-51041 Injector Orifice Plate 07# Installation Steps

(1) Before install 23670-51041 injector orifice plate 07#, clean it in an ultrasonic cleaning machine for 3-5 minutes so that to make the dirt, anti-rust oil oxide, paraffin base, naphthenic base, intermediate base, salt, lead naphthenate, zinc naphthenate, sodium petroleum sulfonate, barium petroleum sulfonate, calcium petroleum sulfonate, tallow diamine trioleate and rosin amine shedding fall off.

Mob/WhatsApp: +86 13410541523 Tel: +8675523215133

Email: <u>ruby@shumatt.com</u> Website: <u>www.shumatt.com</u>

- (2) Use compressed air to clean up the cleaning fluid attached to the surface of the cleaned orifice plate to meet the use standard.
- (3) When installing the orifice plate, install it according to the oil hole A on the orifice plate, and match A, B, C on the orifice plate with A, B, C on the injector house. See as Pic No. 1