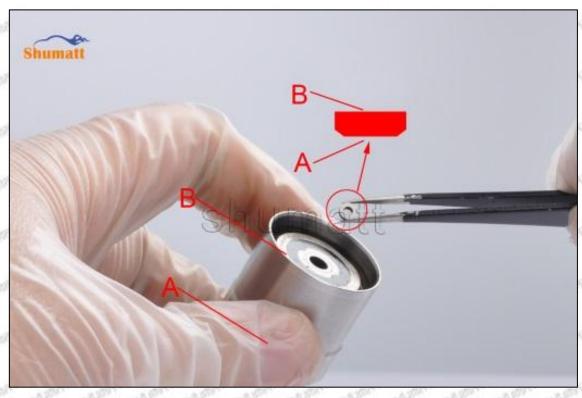

#### 2.3.23670-51041 Injector Orifice Plate 07# Installation Steps

(1) Before install 23670-51041 injector orifice plate 07#, clean it in an ultrasonic cleaning machine for 3-5 minutes so that to make the dirt, anti-rust oil oxide, paraffin base, naphthenic base, intermediate base, salt, lead naphthenate, zinc naphthenate, sodium petroleum sulfonate, barium petroleum sulfonate, calcium petroleum sulfonate, tallow diamine trioleate and rosin amine shedding fall off.

Mob/WhatsApp: +86 13410541523 Tel: +8675523215133

Email: <u>ruby@shumatt.com</u> Website: <u>www.shumatt.com</u>

- (2) Use compressed air to clean up the cleaning fluid attached to the surface of the cleaned orifice plate to meet the use standard.
- (3) When installing the orifice plate, install it according to the oil hole A on the orifice plate, and match A, B, C on the orifice plate with A, B, C on the injector house. See as Pic No. 1

Pic No. 1

(4) Put the orifice plate into the injector with the stabilizing pin inserted into the stabilizing hole, see as Pic

Pic No. 2

Mob/WhatsApp: +86 13410541523 Tel: +8675523215133 Email: ruby@shumatt.com