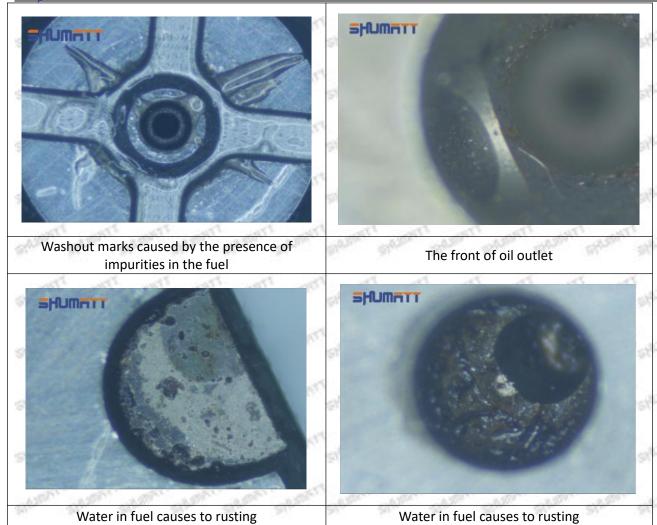

#### 2.1.23670-51041 Injector Orifice Plate 07# Inspection and Semi Ball Inspection

(1) Magnify 500 times under the microscope to check whether there is indentation on the sealing surface and the oil outlet hole of the orifice plate, check whether there is wear, scratch, damage, rust, depression, semicircle in the center hole of the orifice plate.

## Shenzhen Shumatt Technology Co., Ltd

Orifice plate center deviation inspection

There is indentation on the side, the orifice plate needs to be replaced

There is indentation in the middle oil back-flow hole, the orifice plate needs to be replaced

The middle oil back-flow hole is semicircular, the orifice plate needs to be replaced

Website: www.shumatt.com

⚠ The blockage of the oil back-flow hole will cause small volume of the oil return, and the oil will not be injected.

⚠ When oil back-flow hole becomes larger, it causes the semi ball to be not tightly sealed, which causes the fuel injection pressure cannot be established, then the fuel injector cannot work normally.

⚠ The wear on orifice plate's surface causes gap to the semi ball, which leads to large volume of oil return, in serious cases, the pressure can not be built up and nozzle will spray oil directly.

The blockage of the oil inlet hole (side hole) will cause small amount of oil return, the blockage of oil inlet side hole will cause the injector cannot build a pressure chamber, as a result, the injector cannot work normally.

#### (4) More Pictures of Orifice Plate's Damage Details

The misalignment of the semi ball

Marks of the misalignment of the semi ball

The indentation of the misalignment of the semi ball

Washout marks caused by the presence of impurities in the fuel