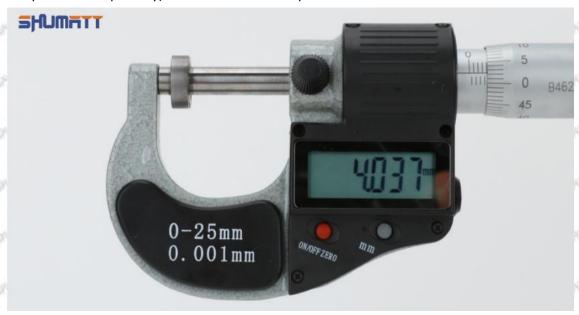

#### (2) Electronic Digital Display Micrometer

#### Technical Parameters

1. Range: 0-25mm,25-50mm,50-75mm,75-100mm

2. Resolution: 0.001mm

3. Power: Voltage 1.5V button battery
4. Working Temperature: 0∽+40°C
5. Storage Temperature: -20∽+70°C
6. Environment Humidity: ≤80%

Pic No.2

| 1: Micro-tube                  | 2:Ratchet Force     | 3: Data Output         | 4: Display    | 5: mm Function |
|--------------------------------|---------------------|------------------------|---------------|----------------|
|                                | Measuring Device    | Port                   | Screen        | Key            |
| 6: ON/OFF ZERO<br>Function Key | THE TRUTT THE PARTY | THE PARTY OF THE PARTY | AND THE PARTY | STREET, PRINTS |