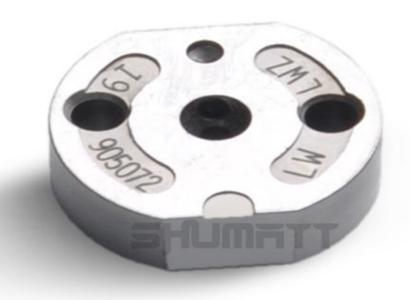

#### (2) 23670-51041 Injector Orifice Plate 07# Part Number Common Writing

07#, 7#, 07, 7, 295040-6120, 2950406120, 2950406120

#### 1.3. 23670-51041 Injector Orifice Plate 07# Specifications and Dimensions

Injector Orifice Plate's Size: 2cm\*2 cm \*1 cm
Injector Orifice Plate's Box Size: 7cm \*7 cm \*2 cm
Injector Orifice Plate's Package Size: 8 cm \* 8cm
Injector Orifice Plate's Net Weight: 0.015kg
Injector Orifice Plate's Gross Weight: 0.03kg