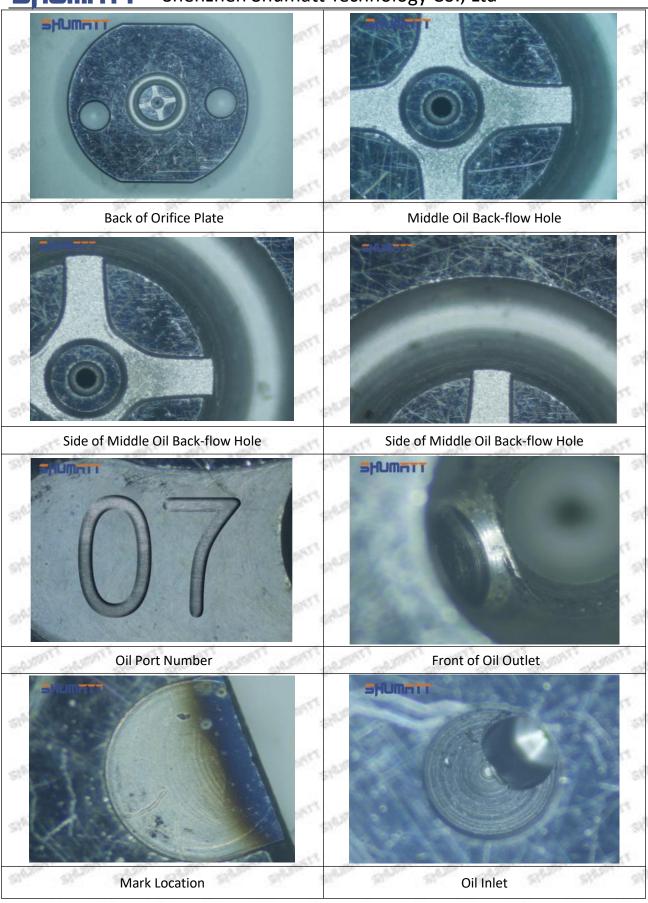

# (3) 23670-51041 Injector Orifice Plate 9# Liwei Orifice Plate's Multi-angle Pictures

Mob/WhatsApp: +86 13410541523 Tel: +8675523215133

Email: ruby@shumatt.com

© 2022 Shenzhen Shumatt Technology Co., Ltd

### (1) Orifice Plate's Lettering

Mob/WhatsApp: +86 13410541523 Tel: +8675523215133

Email: <a href="mailto:ruby@shumatt.com">ruby@shumatt.com</a>

© 2022 Shenzhen Shumatt Technology Co., Ltd

Pic No. 1

| 1: Oil Port Number | 2: Grade Recognition Number | 3: Manufacture Number | 177 Last 1 |
|--------------------|-----------------------------|-----------------------|------------|

#### (2) Orifice Plate's Structure

Pic No. 2

| 4: Oil Inlet      | 5: Stabilizing Pin | 6: Front of Oil | 7: Mark Location         |
|-------------------|--------------------|-----------------|--------------------------|
| Story Story Story | Mary 26gr. 26gr.   | Back-flow Hole  | 21/2 21/2 21/2 21/2 21/2 |