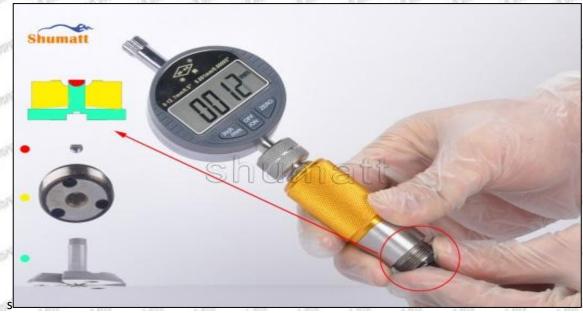

If the 23670-59025 injector orifice plate 07# has performance problems during the warranty period (3 months), and it is confirmed to be product's problems after being tested, you can contact our salesmen to replace the same model or a reworked product with the same performance for free;

If the injector orifice plate is confirmed to be fault-free, it can only be repaired and it will be returned as original way.