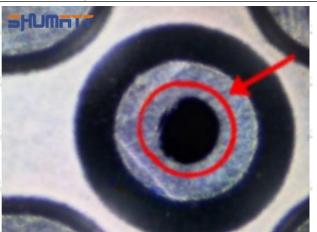

#### (2) 23670-59025 Injector Orifice Plate 07# Inspection

The factory inspection of 23670-59025 injector orifice plate 07# is undergone three inspections - full inspection, random inspection, and batch inspection. Different brands of test benches are used to test 23670-59025 injector orifice plate 07# for a total of no less than three times for factory inspection, and 23670-59025 injector orifice plate 07# installation testing environment are progressed in dust-free workshop.