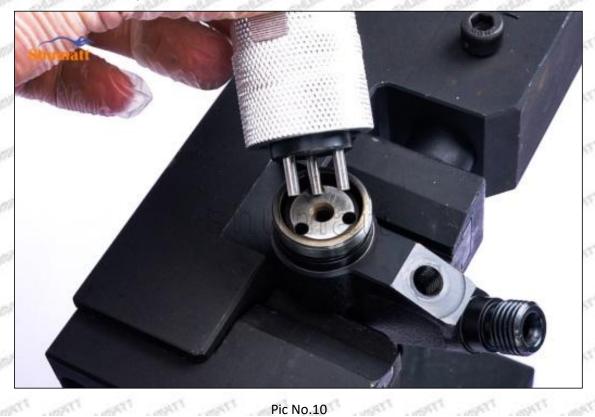

Pic No. 5

(7) Install the air clearance lift measuring tool and dial gauge in the measuring tool (CRT220) and place it at zero port for air clearance measurement, see as Pic No. 6

Pic No. 6

Mob/WhatsApp: +86 13410541523 Tel: +8675523215133 Email: ruby@shumatt.com

© 2022 Shenzhen Shumatt Technology Co., Ltd

Air clearance measurement normal range value is 45-50 (um) microns.

(8) The measurement of air clearance is in the normal range, within 45-50 (um) microns, see as Pic No. 7

Pic No. 7

▲ Notice: The air gap is the distance between plane A and plane B at the top of the armature, if the gap is not within 45-50 (um) microns, please replace it.

Mob/WhatsApp: +86 13410541523 Tel: +8675523215133 Email: ruby@shumatt.com