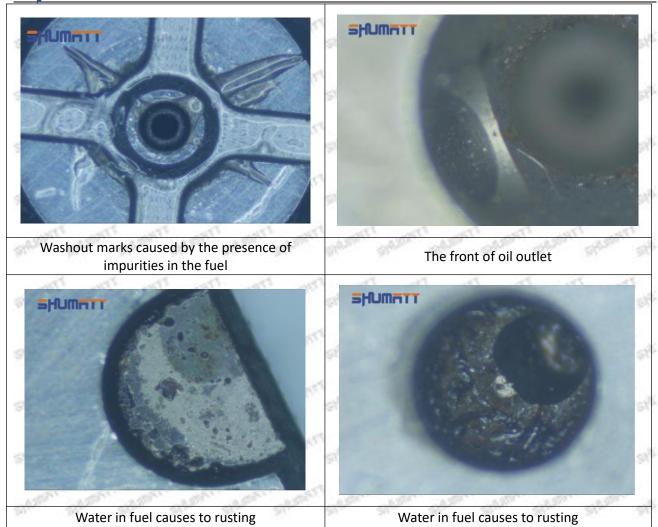

#### (1) 23670-59025 Injector Orifice Plate 07# Testing

All 23670-59025 injector orifice plate 07# parts are subjected to A-hole flow test, Z-hole flow test, precision test, high temperature test, low temperature test, pressure test, leakage test, durability test, and various working condition tests.

#### (2) 23670-59025 Injector Orifice Plate 07# Inspection

The factory inspection of 23670-59025 injector orifice plate 07# is undergone three inspections - full inspection, random inspection, and batch inspection. Different brands of test benches are used to test 23670-59025 injector orifice plate 07# for a total of no less than three times for factory inspection, and 23670-59025 injector orifice plate 07# installation testing environment are progressed in dust-free workshop.