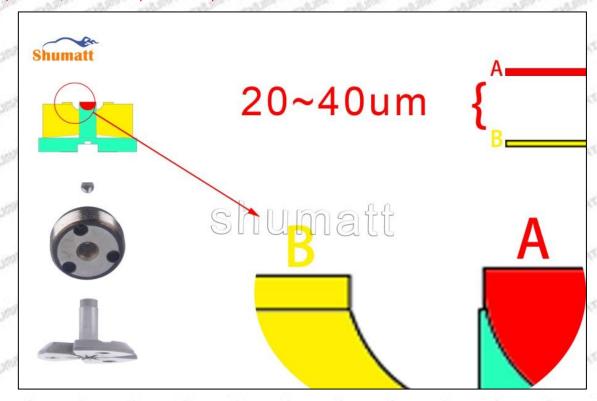

#### (3) . 23670-59025 Injector Orifice Plate 07# Out of Warranty Coverage

The 23670-59025 injector orifice plate 07# is artificially damaged due to assembly errors during the process of assembling.

Tel: +8675523215133 Mob/WhatsApp: +86 13410541523

Email: ruby@shumatt.com Website: www.shumatt.com

The warranty period has expired.

23670-59025 injector orifice plate 07# failure caused by high temperature, high pressure, humidity, rain and snow, saline-alkali land, earthquake, and used in abnormal environment.