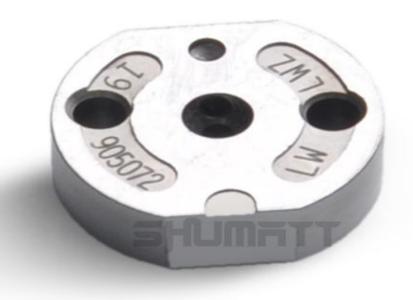

#### (2) 23670-59025 Injector Orifice Plate 07# Part Number Common Writing

07#, 7#, 07, 7, 295040-6120, 2950406120, 2950406120

#### 1.3. 23670-59025 Injector Orifice Plate 07# Specifications and Dimensions

Injector Orifice Plate's Size: 2cm\*2 cm \*1 cm Injector Orifice Plate's Box Size: 7cm \*7 cm \*2 cm Injector Orifice Plate's Package Size: 8 cm \* 8cm Injector Orifice Plate's Net Weight: 0.015kg Injector Orifice Plate's Gross Weight: 0.03kg