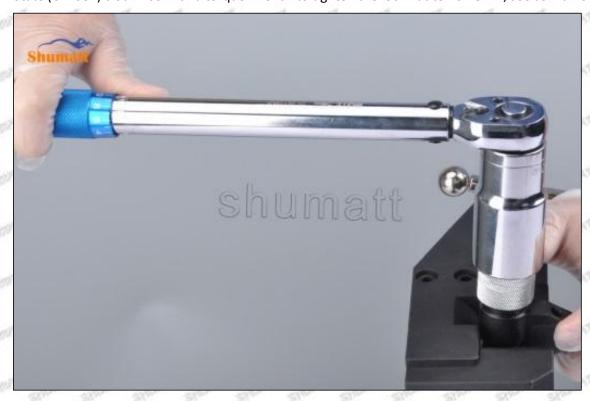

Pic No. 5

(7) Install the air clearance lift measuring tool and dial gauge in the measuring tool (CRT220) and place it at zero port for air clearance measurement, see as Pic No. 6

Pic No. 6

Mob/WhatsApp: +86 13410541523 Tel: +8675523215133 Email: ruby@shumatt.com

© 2022 Shenzhen Shumatt Technology Co., Ltd

Air clearance measurement normal range value is 45-50 (um) microns.

(8) The measurement of air clearance is in the normal range, within 45-50 (um) microns, see as Pic No. 7

Pic No. 7

▲ Notice: The air gap is the distance between plane A and plane B at the top of the armature, if the gap is not within 45-50 (um) microns, please replace it.

Mob/WhatsApp: +86 13410541523 Tel: +8675523215133 Email: ruby@shumatt.com