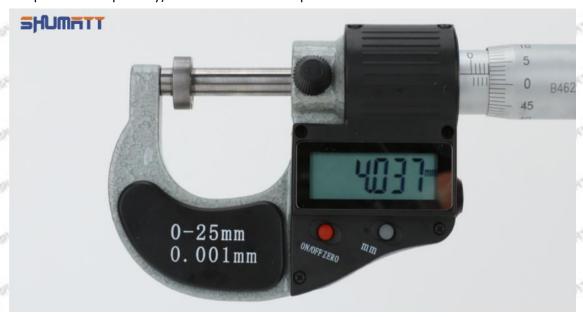

#### (2) 23670-59025 Injector Orifice Plate 07# Customized Items

| No.         | The state of the s | 2                                                                                                     |
|-------------|--------------------------------------------------------------------------------------------------------------------------------------------------------------------------------------------------------------------------------------------------------------------------------------------------------------------------------------------------------------------------------------------------------------------------------------------------------------------------------------------------------------------------------------------------------------------------------------------------------------------------------------------------------------------------------------------------------------------------------------------------------------------------------------------------------------------------------------------------------------------------------------------------------------------------------------------------------------------------------------------------------------------------------------------------------------------------------------------------------------------------------------------------------------------------------------------------------------------------------------------------------------------------------------------------------------------------------------------------------------------------------------------------------------------------------------------------------------------------------------------------------------------------------------------------------------------------------------------------------------------------------------------------------------------------------------------------------------------------------------------------------------------------------------------------------------------------------------------------------------------------------------------------------------------------------------------------------------------------------------------------------------------------------------------------------------------------------------------------------------------------------|-------------------------------------------------------------------------------------------------------|
| Image       | SHUMATT                                                                                                                                                                                                                                                                                                                                                                                                                                                                                                                                                                                                                                                                                                                                                                                                                                                                                                                                                                                                                                                                                                                                                                                                                                                                                                                                                                                                                                                                                                                                                                                                                                                                                                                                                                                                                                                                                                                                                                                                                                                                                                                        | SHUMATT A                                                                                             |
| Name        | Injector Orifice Plate's Front Lettering                                                                                                                                                                                                                                                                                                                                                                                                                                                                                                                                                                                                                                                                                                                                                                                                                                                                                                                                                                                                                                                                                                                                                                                                                                                                                                                                                                                                                                                                                                                                                                                                                                                                                                                                                                                                                                                                                                                                                                                                                                                                                       | Injector Orifice Plate's Side Lettering                                                               |
| Description | Orifice plate part number: 07#                                                                                                                                                                                                                                                                                                                                                                                                                                                                                                                                                                                                                                                                                                                                                                                                                                                                                                                                                                                                                                                                                                                                                                                                                                                                                                                                                                                                                                                                                                                                                                                                                                                                                                                                                                                                                                                                                                                                                                                                                                                                                                 | State State State I State State Sta                                                                   |
| No.         |                                                                                                                                                                                                                                                                                                                                                                                                                                                                                                                                                                                                                                                                                                                                                                                                                                                                                                                                                                                                                                                                                                                                                                                                                                                                                                                                                                                                                                                                                                                                                                                                                                                                                                                                                                                                                                                                                                                                                                                                                                                                                                                                | 4                                                                                                     |
| Image       | 0-25mm<br>0.001mm                                                                                                                                                                                                                                                                                                                                                                                                                                                                                                                                                                                                                                                                                                                                                                                                                                                                                                                                                                                                                                                                                                                                                                                                                                                                                                                                                                                                                                                                                                                                                                                                                                                                                                                                                                                                                                                                                                                                                                                                                                                                                                              | SHUMAT!                                                                                               |
| Name        | Injector Orifice Plate's Thickness                                                                                                                                                                                                                                                                                                                                                                                                                                                                                                                                                                                                                                                                                                                                                                                                                                                                                                                                                                                                                                                                                                                                                                                                                                                                                                                                                                                                                                                                                                                                                                                                                                                                                                                                                                                                                                                                                                                                                                                                                                                                                             | 9-Grid Plastic Box                                                                                    |
| Description | Injector orifice plate's thickness range: 4.02mm   ✓ 4.108mm.                                                                                                                                                                                                                                                                                                                                                                                                                                                                                                                                                                                                                                                                                                                                                                                                                                                                                                                                                                                                                                                                                                                                                                                                                                                                                                                                                                                                                                                                                                                                                                                                                                                                                                                                                                                                                                                                                                                                                                                                                                                                  | Prevent damage to the orifice plates during transportation                                            |
| No.         | MALE SHALL SHALL SHALL SHALL SHALL                                                                                                                                                                                                                                                                                                                                                                                                                                                                                                                                                                                                                                                                                                                                                                                                                                                                                                                                                                                                                                                                                                                                                                                                                                                                                                                                                                                                                                                                                                                                                                                                                                                                                                                                                                                                                                                                                                                                                                                                                                                                                             | 6                                                                                                     |
| Image       | SHUMATT                                                                                                                                                                                                                                                                                                                                                                                                                                                                                                                                                                                                                                                                                                                                                                                                                                                                                                                                                                                                                                                                                                                                                                                                                                                                                                                                                                                                                                                                                                                                                                                                                                                                                                                                                                                                                                                                                                                                                                                                                                                                                                                        | SHUMATT                                                                                               |
| Name        | Neutral Injector Orifice Plate's Individual<br>Box                                                                                                                                                                                                                                                                                                                                                                                                                                                                                                                                                                                                                                                                                                                                                                                                                                                                                                                                                                                                                                                                                                                                                                                                                                                                                                                                                                                                                                                                                                                                                                                                                                                                                                                                                                                                                                                                                                                                                                                                                                                                             | Orifice Plate's 10pcs Packing Box                                                                     |
| Description | Prevent damage to the orifice plates during transportation                                                                                                                                                                                                                                                                                                                                                                                                                                                                                                                                                                                                                                                                                                                                                                                                                                                                                                                                                                                                                                                                                                                                                                                                                                                                                                                                                                                                                                                                                                                                                                                                                                                                                                                                                                                                                                                                                                                                                                                                                                                                     | Liwei orifice plate's 10PCS plastic box to prevent damage to the orifice plates during transportation |
| No.         | 7                                                                                                                                                                                                                                                                                                                                                                                                                                                                                                                                                                                                                                                                                                                                                                                                                                                                                                                                                                                                                                                                                                                                                                                                                                                                                                                                                                                                                                                                                                                                                                                                                                                                                                                                                                                                                                                                                                                                                                                                                                                                                                                              | . 8                                                                                                   |