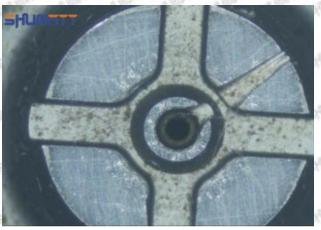

#### (2) 23670-59025 Injector Orifice Plate 07# Customized Items

| No.         | The state of the s | 2                                                                                                     |
|-------------|--------------------------------------------------------------------------------------------------------------------------------------------------------------------------------------------------------------------------------------------------------------------------------------------------------------------------------------------------------------------------------------------------------------------------------------------------------------------------------------------------------------------------------------------------------------------------------------------------------------------------------------------------------------------------------------------------------------------------------------------------------------------------------------------------------------------------------------------------------------------------------------------------------------------------------------------------------------------------------------------------------------------------------------------------------------------------------------------------------------------------------------------------------------------------------------------------------------------------------------------------------------------------------------------------------------------------------------------------------------------------------------------------------------------------------------------------------------------------------------------------------------------------------------------------------------------------------------------------------------------------------------------------------------------------------------------------------------------------------------------------------------------------------------------------------------------------------------------------------------------------------------------------------------------------------------------------------------------------------------------------------------------------------------------------------------------------------------------------------------------------------|-------------------------------------------------------------------------------------------------------|
| Image       | SHUMATT                                                                                                                                                                                                                                                                                                                                                                                                                                                                                                                                                                                                                                                                                                                                                                                                                                                                                                                                                                                                                                                                                                                                                                                                                                                                                                                                                                                                                                                                                                                                                                                                                                                                                                                                                                                                                                                                                                                                                                                                                                                                                                                        | SHUMATT A                                                                                             |
| Name        | Injector Orifice Plate's Front Lettering                                                                                                                                                                                                                                                                                                                                                                                                                                                                                                                                                                                                                                                                                                                                                                                                                                                                                                                                                                                                                                                                                                                                                                                                                                                                                                                                                                                                                                                                                                                                                                                                                                                                                                                                                                                                                                                                                                                                                                                                                                                                                       | Injector Orifice Plate's Side Lettering                                                               |
| Description | Orifice plate part number: 07#                                                                                                                                                                                                                                                                                                                                                                                                                                                                                                                                                                                                                                                                                                                                                                                                                                                                                                                                                                                                                                                                                                                                                                                                                                                                                                                                                                                                                                                                                                                                                                                                                                                                                                                                                                                                                                                                                                                                                                                                                                                                                                 | State State State I State State Sta                                                                   |
| No.         |                                                                                                                                                                                                                                                                                                                                                                                                                                                                                                                                                                                                                                                                                                                                                                                                                                                                                                                                                                                                                                                                                                                                                                                                                                                                                                                                                                                                                                                                                                                                                                                                                                                                                                                                                                                                                                                                                                                                                                                                                                                                                                                                | 4                                                                                                     |
| Image       | 0-25mm<br>0.001mm                                                                                                                                                                                                                                                                                                                                                                                                                                                                                                                                                                                                                                                                                                                                                                                                                                                                                                                                                                                                                                                                                                                                                                                                                                                                                                                                                                                                                                                                                                                                                                                                                                                                                                                                                                                                                                                                                                                                                                                                                                                                                                              | SHUMAT!                                                                                               |
| Name        | Injector Orifice Plate's Thickness                                                                                                                                                                                                                                                                                                                                                                                                                                                                                                                                                                                                                                                                                                                                                                                                                                                                                                                                                                                                                                                                                                                                                                                                                                                                                                                                                                                                                                                                                                                                                                                                                                                                                                                                                                                                                                                                                                                                                                                                                                                                                             | 9-Grid Plastic Box                                                                                    |
| Description | Injector orifice plate's thickness range: 4.02mm   ✓ 4.108mm.                                                                                                                                                                                                                                                                                                                                                                                                                                                                                                                                                                                                                                                                                                                                                                                                                                                                                                                                                                                                                                                                                                                                                                                                                                                                                                                                                                                                                                                                                                                                                                                                                                                                                                                                                                                                                                                                                                                                                                                                                                                                  | Prevent damage to the orifice plates during transportation                                            |
| No.         | MALE SHALL SHALL SHALL SHALL SHALL                                                                                                                                                                                                                                                                                                                                                                                                                                                                                                                                                                                                                                                                                                                                                                                                                                                                                                                                                                                                                                                                                                                                                                                                                                                                                                                                                                                                                                                                                                                                                                                                                                                                                                                                                                                                                                                                                                                                                                                                                                                                                             | 6                                                                                                     |
| Image       | SHUMATT                                                                                                                                                                                                                                                                                                                                                                                                                                                                                                                                                                                                                                                                                                                                                                                                                                                                                                                                                                                                                                                                                                                                                                                                                                                                                                                                                                                                                                                                                                                                                                                                                                                                                                                                                                                                                                                                                                                                                                                                                                                                                                                        | SHUMATT                                                                                               |
| Name        | Neutral Injector Orifice Plate's Individual<br>Box                                                                                                                                                                                                                                                                                                                                                                                                                                                                                                                                                                                                                                                                                                                                                                                                                                                                                                                                                                                                                                                                                                                                                                                                                                                                                                                                                                                                                                                                                                                                                                                                                                                                                                                                                                                                                                                                                                                                                                                                                                                                             | Orifice Plate's 10pcs Packing Box                                                                     |
| Description | Prevent damage to the orifice plates during transportation                                                                                                                                                                                                                                                                                                                                                                                                                                                                                                                                                                                                                                                                                                                                                                                                                                                                                                                                                                                                                                                                                                                                                                                                                                                                                                                                                                                                                                                                                                                                                                                                                                                                                                                                                                                                                                                                                                                                                                                                                                                                     | Liwei orifice plate's 10PCS plastic box to prevent damage to the orifice plates during transportation |
| No.         | 7                                                                                                                                                                                                                                                                                                                                                                                                                                                                                                                                                                                                                                                                                                                                                                                                                                                                                                                                                                                                                                                                                                                                                                                                                                                                                                                                                                                                                                                                                                                                                                                                                                                                                                                                                                                                                                                                                                                                                                                                                                                                                                                              | . 8                                                                                                   |