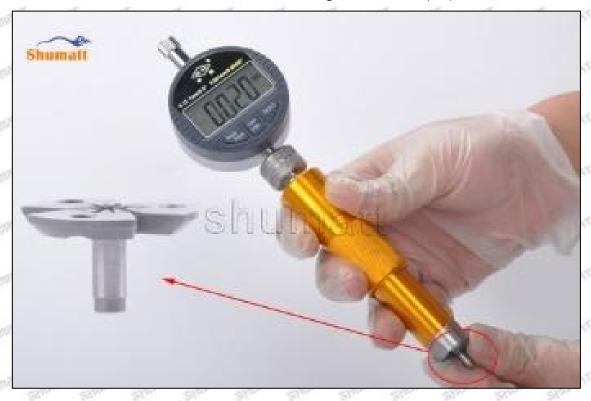

If the 23670-59025 injector orifice plate 07# has performance problems during the warranty period (3 months), and it is confirmed to be product's problems after being tested, you can contact our salesmen to replace the same model or a reworked product with the same performance for free;

If the injector orifice plate is confirmed to be fault-free, it can only be repaired and it will be returned as original way.