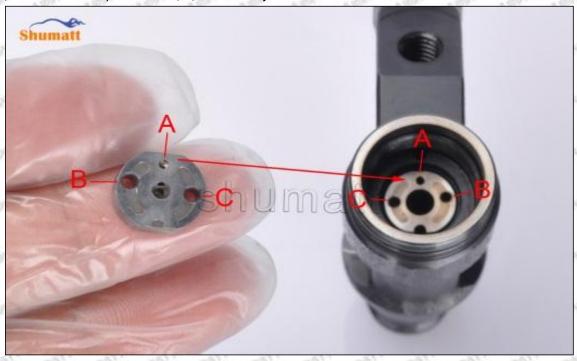

#### (2) 23670-59025 Injector Orifice Plate 07# Customized Items

| No.         | The state of the s | 2                                                                                                     |
|-------------|--------------------------------------------------------------------------------------------------------------------------------------------------------------------------------------------------------------------------------------------------------------------------------------------------------------------------------------------------------------------------------------------------------------------------------------------------------------------------------------------------------------------------------------------------------------------------------------------------------------------------------------------------------------------------------------------------------------------------------------------------------------------------------------------------------------------------------------------------------------------------------------------------------------------------------------------------------------------------------------------------------------------------------------------------------------------------------------------------------------------------------------------------------------------------------------------------------------------------------------------------------------------------------------------------------------------------------------------------------------------------------------------------------------------------------------------------------------------------------------------------------------------------------------------------------------------------------------------------------------------------------------------------------------------------------------------------------------------------------------------------------------------------------------------------------------------------------------------------------------------------------------------------------------------------------------------------------------------------------------------------------------------------------------------------------------------------------------------------------------------------------|-------------------------------------------------------------------------------------------------------|
| Image       | SHUMATT                                                                                                                                                                                                                                                                                                                                                                                                                                                                                                                                                                                                                                                                                                                                                                                                                                                                                                                                                                                                                                                                                                                                                                                                                                                                                                                                                                                                                                                                                                                                                                                                                                                                                                                                                                                                                                                                                                                                                                                                                                                                                                                        | SHUMATT A                                                                                             |
| Name        | Injector Orifice Plate's Front Lettering                                                                                                                                                                                                                                                                                                                                                                                                                                                                                                                                                                                                                                                                                                                                                                                                                                                                                                                                                                                                                                                                                                                                                                                                                                                                                                                                                                                                                                                                                                                                                                                                                                                                                                                                                                                                                                                                                                                                                                                                                                                                                       | Injector Orifice Plate's Side Lettering                                                               |
| Description | Orifice plate part number: 07#                                                                                                                                                                                                                                                                                                                                                                                                                                                                                                                                                                                                                                                                                                                                                                                                                                                                                                                                                                                                                                                                                                                                                                                                                                                                                                                                                                                                                                                                                                                                                                                                                                                                                                                                                                                                                                                                                                                                                                                                                                                                                                 | State State State I State State Sta                                                                   |
| No.         |                                                                                                                                                                                                                                                                                                                                                                                                                                                                                                                                                                                                                                                                                                                                                                                                                                                                                                                                                                                                                                                                                                                                                                                                                                                                                                                                                                                                                                                                                                                                                                                                                                                                                                                                                                                                                                                                                                                                                                                                                                                                                                                                | 4                                                                                                     |
| Image       | 0-25mm<br>0.001mm                                                                                                                                                                                                                                                                                                                                                                                                                                                                                                                                                                                                                                                                                                                                                                                                                                                                                                                                                                                                                                                                                                                                                                                                                                                                                                                                                                                                                                                                                                                                                                                                                                                                                                                                                                                                                                                                                                                                                                                                                                                                                                              | SHUMAT!                                                                                               |
| Name        | Injector Orifice Plate's Thickness                                                                                                                                                                                                                                                                                                                                                                                                                                                                                                                                                                                                                                                                                                                                                                                                                                                                                                                                                                                                                                                                                                                                                                                                                                                                                                                                                                                                                                                                                                                                                                                                                                                                                                                                                                                                                                                                                                                                                                                                                                                                                             | 9-Grid Plastic Box                                                                                    |
| Description | Injector orifice plate's thickness range: 4.02mm   ✓ 4.108mm.                                                                                                                                                                                                                                                                                                                                                                                                                                                                                                                                                                                                                                                                                                                                                                                                                                                                                                                                                                                                                                                                                                                                                                                                                                                                                                                                                                                                                                                                                                                                                                                                                                                                                                                                                                                                                                                                                                                                                                                                                                                                  | Prevent damage to the orifice plates during transportation                                            |
| No.         | MALE SHALL SHALL SHALL SHALL SHALL                                                                                                                                                                                                                                                                                                                                                                                                                                                                                                                                                                                                                                                                                                                                                                                                                                                                                                                                                                                                                                                                                                                                                                                                                                                                                                                                                                                                                                                                                                                                                                                                                                                                                                                                                                                                                                                                                                                                                                                                                                                                                             | 6                                                                                                     |
| Image       | SHUMATT                                                                                                                                                                                                                                                                                                                                                                                                                                                                                                                                                                                                                                                                                                                                                                                                                                                                                                                                                                                                                                                                                                                                                                                                                                                                                                                                                                                                                                                                                                                                                                                                                                                                                                                                                                                                                                                                                                                                                                                                                                                                                                                        | SHUMATT                                                                                               |
| Name        | Neutral Injector Orifice Plate's Individual<br>Box                                                                                                                                                                                                                                                                                                                                                                                                                                                                                                                                                                                                                                                                                                                                                                                                                                                                                                                                                                                                                                                                                                                                                                                                                                                                                                                                                                                                                                                                                                                                                                                                                                                                                                                                                                                                                                                                                                                                                                                                                                                                             | Orifice Plate's 10pcs Packing Box                                                                     |
| Description | Prevent damage to the orifice plates during transportation                                                                                                                                                                                                                                                                                                                                                                                                                                                                                                                                                                                                                                                                                                                                                                                                                                                                                                                                                                                                                                                                                                                                                                                                                                                                                                                                                                                                                                                                                                                                                                                                                                                                                                                                                                                                                                                                                                                                                                                                                                                                     | Liwei orifice plate's 10PCS plastic box to prevent damage to the orifice plates during transportation |
| No.         | 7                                                                                                                                                                                                                                                                                                                                                                                                                                                                                                                                                                                                                                                                                                                                                                                                                                                                                                                                                                                                                                                                                                                                                                                                                                                                                                                                                                                                                                                                                                                                                                                                                                                                                                                                                                                                                                                                                                                                                                                                                                                                                                                              | . 8                                                                                                   |