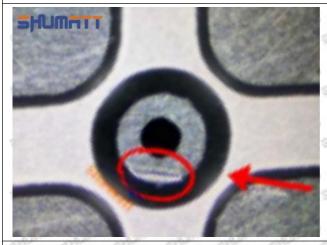

#### (2) 23670-59025 Injector Orifice Plate 07# Inspection

The factory inspection of 23670-59025 injector orifice plate 07# is undergone three inspections - full inspection, random inspection, and batch inspection. Different brands of test benches are used to test 23670-59025 injector orifice plate 07# for a total of no less than three times for factory inspection, and 23670-59025 injector orifice plate 07# installation testing environment are progressed in dust-free workshop.