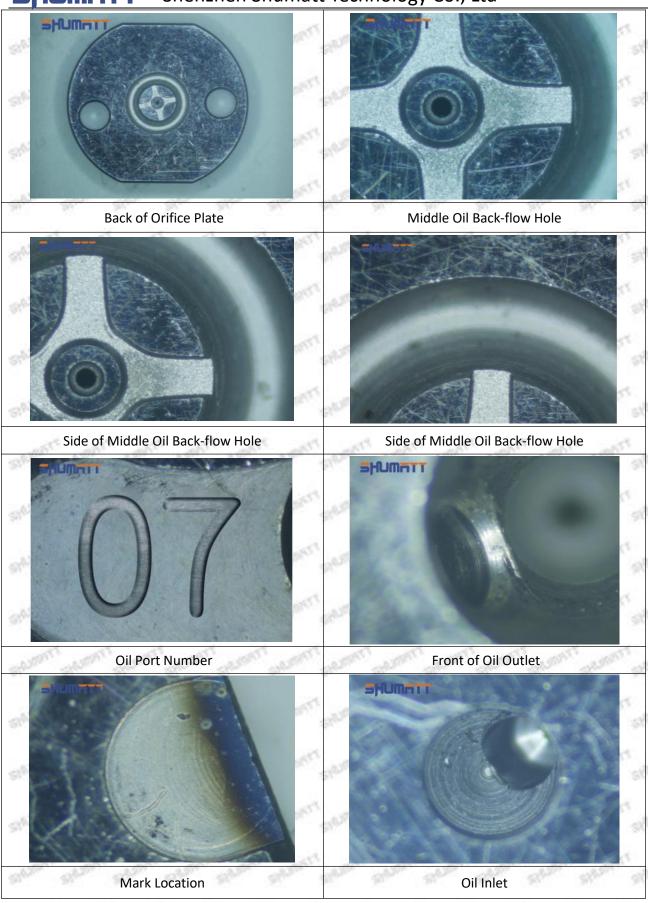

#### (2) 23670-59025 Injector Orifice Plate 07# Customized Items

| No.         | The state of the s | 2                                                                                                     |
|-------------|--------------------------------------------------------------------------------------------------------------------------------------------------------------------------------------------------------------------------------------------------------------------------------------------------------------------------------------------------------------------------------------------------------------------------------------------------------------------------------------------------------------------------------------------------------------------------------------------------------------------------------------------------------------------------------------------------------------------------------------------------------------------------------------------------------------------------------------------------------------------------------------------------------------------------------------------------------------------------------------------------------------------------------------------------------------------------------------------------------------------------------------------------------------------------------------------------------------------------------------------------------------------------------------------------------------------------------------------------------------------------------------------------------------------------------------------------------------------------------------------------------------------------------------------------------------------------------------------------------------------------------------------------------------------------------------------------------------------------------------------------------------------------------------------------------------------------------------------------------------------------------------------------------------------------------------------------------------------------------------------------------------------------------------------------------------------------------------------------------------------------------|-------------------------------------------------------------------------------------------------------|
| Image       | SHUMATT                                                                                                                                                                                                                                                                                                                                                                                                                                                                                                                                                                                                                                                                                                                                                                                                                                                                                                                                                                                                                                                                                                                                                                                                                                                                                                                                                                                                                                                                                                                                                                                                                                                                                                                                                                                                                                                                                                                                                                                                                                                                                                                        | SHUMATT A                                                                                             |
| Name        | Injector Orifice Plate's Front Lettering                                                                                                                                                                                                                                                                                                                                                                                                                                                                                                                                                                                                                                                                                                                                                                                                                                                                                                                                                                                                                                                                                                                                                                                                                                                                                                                                                                                                                                                                                                                                                                                                                                                                                                                                                                                                                                                                                                                                                                                                                                                                                       | Injector Orifice Plate's Side Lettering                                                               |
| Description | Orifice plate part number: 07#                                                                                                                                                                                                                                                                                                                                                                                                                                                                                                                                                                                                                                                                                                                                                                                                                                                                                                                                                                                                                                                                                                                                                                                                                                                                                                                                                                                                                                                                                                                                                                                                                                                                                                                                                                                                                                                                                                                                                                                                                                                                                                 | State State State I State State Sta                                                                   |
| No.         |                                                                                                                                                                                                                                                                                                                                                                                                                                                                                                                                                                                                                                                                                                                                                                                                                                                                                                                                                                                                                                                                                                                                                                                                                                                                                                                                                                                                                                                                                                                                                                                                                                                                                                                                                                                                                                                                                                                                                                                                                                                                                                                                | 4                                                                                                     |
| Image       | 0-25mm<br>0.001mm                                                                                                                                                                                                                                                                                                                                                                                                                                                                                                                                                                                                                                                                                                                                                                                                                                                                                                                                                                                                                                                                                                                                                                                                                                                                                                                                                                                                                                                                                                                                                                                                                                                                                                                                                                                                                                                                                                                                                                                                                                                                                                              | SHUMAT!                                                                                               |
| Name        | Injector Orifice Plate's Thickness                                                                                                                                                                                                                                                                                                                                                                                                                                                                                                                                                                                                                                                                                                                                                                                                                                                                                                                                                                                                                                                                                                                                                                                                                                                                                                                                                                                                                                                                                                                                                                                                                                                                                                                                                                                                                                                                                                                                                                                                                                                                                             | 9-Grid Plastic Box                                                                                    |
| Description | Injector orifice plate's thickness range: 4.02mm   ✓ 4.108mm.                                                                                                                                                                                                                                                                                                                                                                                                                                                                                                                                                                                                                                                                                                                                                                                                                                                                                                                                                                                                                                                                                                                                                                                                                                                                                                                                                                                                                                                                                                                                                                                                                                                                                                                                                                                                                                                                                                                                                                                                                                                                  | Prevent damage to the orifice plates during transportation                                            |
| No.         | MALE SHALL SHALL SHALL SHALL SHALL                                                                                                                                                                                                                                                                                                                                                                                                                                                                                                                                                                                                                                                                                                                                                                                                                                                                                                                                                                                                                                                                                                                                                                                                                                                                                                                                                                                                                                                                                                                                                                                                                                                                                                                                                                                                                                                                                                                                                                                                                                                                                             | 6                                                                                                     |
| Image       | SHUMATT                                                                                                                                                                                                                                                                                                                                                                                                                                                                                                                                                                                                                                                                                                                                                                                                                                                                                                                                                                                                                                                                                                                                                                                                                                                                                                                                                                                                                                                                                                                                                                                                                                                                                                                                                                                                                                                                                                                                                                                                                                                                                                                        | SHUMATT                                                                                               |
| Name        | Neutral Injector Orifice Plate's Individual<br>Box                                                                                                                                                                                                                                                                                                                                                                                                                                                                                                                                                                                                                                                                                                                                                                                                                                                                                                                                                                                                                                                                                                                                                                                                                                                                                                                                                                                                                                                                                                                                                                                                                                                                                                                                                                                                                                                                                                                                                                                                                                                                             | Orifice Plate's 10pcs Packing Box                                                                     |
| Description | Prevent damage to the orifice plates during transportation                                                                                                                                                                                                                                                                                                                                                                                                                                                                                                                                                                                                                                                                                                                                                                                                                                                                                                                                                                                                                                                                                                                                                                                                                                                                                                                                                                                                                                                                                                                                                                                                                                                                                                                                                                                                                                                                                                                                                                                                                                                                     | Liwei orifice plate's 10PCS plastic box to prevent damage to the orifice plates during transportation |
| No.         | 7                                                                                                                                                                                                                                                                                                                                                                                                                                                                                                                                                                                                                                                                                                                                                                                                                                                                                                                                                                                                                                                                                                                                                                                                                                                                                                                                                                                                                                                                                                                                                                                                                                                                                                                                                                                                                                                                                                                                                                                                                                                                                                                              | . 8                                                                                                   |