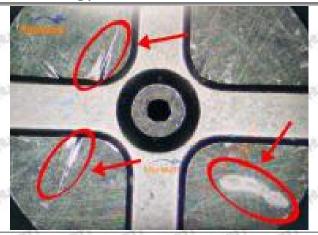

#### (2) 23670-59025 Injector Orifice Plate 07# Inspection

The factory inspection of 23670-59025 injector orifice plate 07# is undergone three inspections - full inspection, random inspection, and batch inspection. Different brands of test benches are used to test 23670-59025 injector orifice plate 07# for a total of no less than three times for factory inspection, and 23670-59025 injector orifice plate 07# installation testing environment are progressed in dust-free workshop.