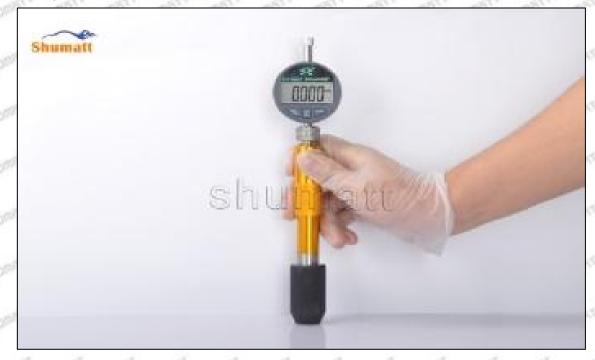

If the 23670-59025 injector orifice plate 07# has performance problems during the warranty period (3 months), and it is confirmed to be product's problems after being tested, you can contact our salesmen to replace the same model or a reworked product with the same performance for free;

If the injector orifice plate is confirmed to be fault-free, it can only be repaired and it will be returned as original way.