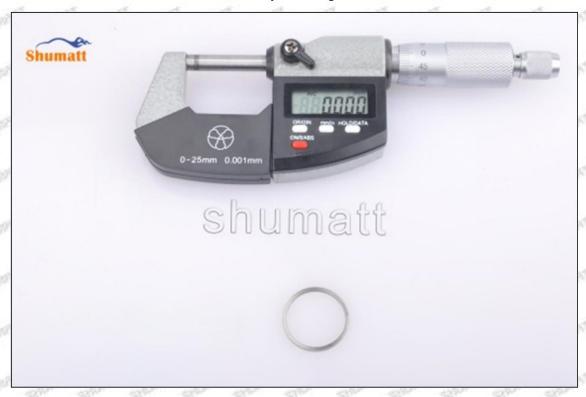

#### (2) 23670-59025 Injector Orifice Plate 07# Customized Items

| No.         | The state of the s | 2                                                                                                     |
|-------------|--------------------------------------------------------------------------------------------------------------------------------------------------------------------------------------------------------------------------------------------------------------------------------------------------------------------------------------------------------------------------------------------------------------------------------------------------------------------------------------------------------------------------------------------------------------------------------------------------------------------------------------------------------------------------------------------------------------------------------------------------------------------------------------------------------------------------------------------------------------------------------------------------------------------------------------------------------------------------------------------------------------------------------------------------------------------------------------------------------------------------------------------------------------------------------------------------------------------------------------------------------------------------------------------------------------------------------------------------------------------------------------------------------------------------------------------------------------------------------------------------------------------------------------------------------------------------------------------------------------------------------------------------------------------------------------------------------------------------------------------------------------------------------------------------------------------------------------------------------------------------------------------------------------------------------------------------------------------------------------------------------------------------------------------------------------------------------------------------------------------------------|-------------------------------------------------------------------------------------------------------|
| Image       | SHUMATT                                                                                                                                                                                                                                                                                                                                                                                                                                                                                                                                                                                                                                                                                                                                                                                                                                                                                                                                                                                                                                                                                                                                                                                                                                                                                                                                                                                                                                                                                                                                                                                                                                                                                                                                                                                                                                                                                                                                                                                                                                                                                                                        | SHUMATT A                                                                                             |
| Name        | Injector Orifice Plate's Front Lettering                                                                                                                                                                                                                                                                                                                                                                                                                                                                                                                                                                                                                                                                                                                                                                                                                                                                                                                                                                                                                                                                                                                                                                                                                                                                                                                                                                                                                                                                                                                                                                                                                                                                                                                                                                                                                                                                                                                                                                                                                                                                                       | Injector Orifice Plate's Side Lettering                                                               |
| Description | Orifice plate part number: 07#                                                                                                                                                                                                                                                                                                                                                                                                                                                                                                                                                                                                                                                                                                                                                                                                                                                                                                                                                                                                                                                                                                                                                                                                                                                                                                                                                                                                                                                                                                                                                                                                                                                                                                                                                                                                                                                                                                                                                                                                                                                                                                 | State State State I State State Sta                                                                   |
| No.         |                                                                                                                                                                                                                                                                                                                                                                                                                                                                                                                                                                                                                                                                                                                                                                                                                                                                                                                                                                                                                                                                                                                                                                                                                                                                                                                                                                                                                                                                                                                                                                                                                                                                                                                                                                                                                                                                                                                                                                                                                                                                                                                                | 4                                                                                                     |
| Image       | 0-25mm<br>0.001mm                                                                                                                                                                                                                                                                                                                                                                                                                                                                                                                                                                                                                                                                                                                                                                                                                                                                                                                                                                                                                                                                                                                                                                                                                                                                                                                                                                                                                                                                                                                                                                                                                                                                                                                                                                                                                                                                                                                                                                                                                                                                                                              | SHUMAT!                                                                                               |
| Name        | Injector Orifice Plate's Thickness                                                                                                                                                                                                                                                                                                                                                                                                                                                                                                                                                                                                                                                                                                                                                                                                                                                                                                                                                                                                                                                                                                                                                                                                                                                                                                                                                                                                                                                                                                                                                                                                                                                                                                                                                                                                                                                                                                                                                                                                                                                                                             | 9-Grid Plastic Box                                                                                    |
| Description | Injector orifice plate's thickness range: 4.02mm   ✓ 4.108mm.                                                                                                                                                                                                                                                                                                                                                                                                                                                                                                                                                                                                                                                                                                                                                                                                                                                                                                                                                                                                                                                                                                                                                                                                                                                                                                                                                                                                                                                                                                                                                                                                                                                                                                                                                                                                                                                                                                                                                                                                                                                                  | Prevent damage to the orifice plates during transportation                                            |
| No.         | MALE SHALL SHALL SHALL SHALL SHALL                                                                                                                                                                                                                                                                                                                                                                                                                                                                                                                                                                                                                                                                                                                                                                                                                                                                                                                                                                                                                                                                                                                                                                                                                                                                                                                                                                                                                                                                                                                                                                                                                                                                                                                                                                                                                                                                                                                                                                                                                                                                                             | 6                                                                                                     |
| Image       | SHUMATT                                                                                                                                                                                                                                                                                                                                                                                                                                                                                                                                                                                                                                                                                                                                                                                                                                                                                                                                                                                                                                                                                                                                                                                                                                                                                                                                                                                                                                                                                                                                                                                                                                                                                                                                                                                                                                                                                                                                                                                                                                                                                                                        | SHUMATT                                                                                               |
| Name        | Neutral Injector Orifice Plate's Individual<br>Box                                                                                                                                                                                                                                                                                                                                                                                                                                                                                                                                                                                                                                                                                                                                                                                                                                                                                                                                                                                                                                                                                                                                                                                                                                                                                                                                                                                                                                                                                                                                                                                                                                                                                                                                                                                                                                                                                                                                                                                                                                                                             | Orifice Plate's 10pcs Packing Box                                                                     |
| Description | Prevent damage to the orifice plates during transportation                                                                                                                                                                                                                                                                                                                                                                                                                                                                                                                                                                                                                                                                                                                                                                                                                                                                                                                                                                                                                                                                                                                                                                                                                                                                                                                                                                                                                                                                                                                                                                                                                                                                                                                                                                                                                                                                                                                                                                                                                                                                     | Liwei orifice plate's 10PCS plastic box to prevent damage to the orifice plates during transportation |
| No.         | 7                                                                                                                                                                                                                                                                                                                                                                                                                                                                                                                                                                                                                                                                                                                                                                                                                                                                                                                                                                                                                                                                                                                                                                                                                                                                                                                                                                                                                                                                                                                                                                                                                                                                                                                                                                                                                                                                                                                                                                                                                                                                                                                              | . 8                                                                                                   |