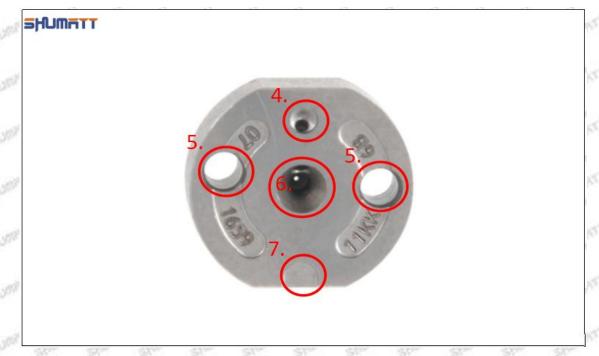

#### (2) 23670-59025 Injector Orifice Plate 07# Customized Items

| No.         | The state of the s | 2                                                                                                     |
|-------------|--------------------------------------------------------------------------------------------------------------------------------------------------------------------------------------------------------------------------------------------------------------------------------------------------------------------------------------------------------------------------------------------------------------------------------------------------------------------------------------------------------------------------------------------------------------------------------------------------------------------------------------------------------------------------------------------------------------------------------------------------------------------------------------------------------------------------------------------------------------------------------------------------------------------------------------------------------------------------------------------------------------------------------------------------------------------------------------------------------------------------------------------------------------------------------------------------------------------------------------------------------------------------------------------------------------------------------------------------------------------------------------------------------------------------------------------------------------------------------------------------------------------------------------------------------------------------------------------------------------------------------------------------------------------------------------------------------------------------------------------------------------------------------------------------------------------------------------------------------------------------------------------------------------------------------------------------------------------------------------------------------------------------------------------------------------------------------------------------------------------------------|-------------------------------------------------------------------------------------------------------|
| Image       | SHUMATT                                                                                                                                                                                                                                                                                                                                                                                                                                                                                                                                                                                                                                                                                                                                                                                                                                                                                                                                                                                                                                                                                                                                                                                                                                                                                                                                                                                                                                                                                                                                                                                                                                                                                                                                                                                                                                                                                                                                                                                                                                                                                                                        | SHUMATT A                                                                                             |
| Name        | Injector Orifice Plate's Front Lettering                                                                                                                                                                                                                                                                                                                                                                                                                                                                                                                                                                                                                                                                                                                                                                                                                                                                                                                                                                                                                                                                                                                                                                                                                                                                                                                                                                                                                                                                                                                                                                                                                                                                                                                                                                                                                                                                                                                                                                                                                                                                                       | Injector Orifice Plate's Side Lettering                                                               |
| Description | Orifice plate part number: 07#                                                                                                                                                                                                                                                                                                                                                                                                                                                                                                                                                                                                                                                                                                                                                                                                                                                                                                                                                                                                                                                                                                                                                                                                                                                                                                                                                                                                                                                                                                                                                                                                                                                                                                                                                                                                                                                                                                                                                                                                                                                                                                 | State State State I State State Sta                                                                   |
| No.         |                                                                                                                                                                                                                                                                                                                                                                                                                                                                                                                                                                                                                                                                                                                                                                                                                                                                                                                                                                                                                                                                                                                                                                                                                                                                                                                                                                                                                                                                                                                                                                                                                                                                                                                                                                                                                                                                                                                                                                                                                                                                                                                                | 4                                                                                                     |
| Image       | 0-25mm<br>0.001mm                                                                                                                                                                                                                                                                                                                                                                                                                                                                                                                                                                                                                                                                                                                                                                                                                                                                                                                                                                                                                                                                                                                                                                                                                                                                                                                                                                                                                                                                                                                                                                                                                                                                                                                                                                                                                                                                                                                                                                                                                                                                                                              | SHUMAT!                                                                                               |
| Name        | Injector Orifice Plate's Thickness                                                                                                                                                                                                                                                                                                                                                                                                                                                                                                                                                                                                                                                                                                                                                                                                                                                                                                                                                                                                                                                                                                                                                                                                                                                                                                                                                                                                                                                                                                                                                                                                                                                                                                                                                                                                                                                                                                                                                                                                                                                                                             | 9-Grid Plastic Box                                                                                    |
| Description | Injector orifice plate's thickness range: 4.02mm   ✓ 4.108mm.                                                                                                                                                                                                                                                                                                                                                                                                                                                                                                                                                                                                                                                                                                                                                                                                                                                                                                                                                                                                                                                                                                                                                                                                                                                                                                                                                                                                                                                                                                                                                                                                                                                                                                                                                                                                                                                                                                                                                                                                                                                                  | Prevent damage to the orifice plates during transportation                                            |
| No.         | MALE SHALL SHALL SHALL SHALL SHALL                                                                                                                                                                                                                                                                                                                                                                                                                                                                                                                                                                                                                                                                                                                                                                                                                                                                                                                                                                                                                                                                                                                                                                                                                                                                                                                                                                                                                                                                                                                                                                                                                                                                                                                                                                                                                                                                                                                                                                                                                                                                                             | 6                                                                                                     |
| Image       | SHUMATT                                                                                                                                                                                                                                                                                                                                                                                                                                                                                                                                                                                                                                                                                                                                                                                                                                                                                                                                                                                                                                                                                                                                                                                                                                                                                                                                                                                                                                                                                                                                                                                                                                                                                                                                                                                                                                                                                                                                                                                                                                                                                                                        | SHUMATT                                                                                               |
| Name        | Neutral Injector Orifice Plate's Individual<br>Box                                                                                                                                                                                                                                                                                                                                                                                                                                                                                                                                                                                                                                                                                                                                                                                                                                                                                                                                                                                                                                                                                                                                                                                                                                                                                                                                                                                                                                                                                                                                                                                                                                                                                                                                                                                                                                                                                                                                                                                                                                                                             | Orifice Plate's 10pcs Packing Box                                                                     |
| Description | Prevent damage to the orifice plates during transportation                                                                                                                                                                                                                                                                                                                                                                                                                                                                                                                                                                                                                                                                                                                                                                                                                                                                                                                                                                                                                                                                                                                                                                                                                                                                                                                                                                                                                                                                                                                                                                                                                                                                                                                                                                                                                                                                                                                                                                                                                                                                     | Liwei orifice plate's 10PCS plastic box to prevent damage to the orifice plates during transportation |
| No.         | 7                                                                                                                                                                                                                                                                                                                                                                                                                                                                                                                                                                                                                                                                                                                                                                                                                                                                                                                                                                                                                                                                                                                                                                                                                                                                                                                                                                                                                                                                                                                                                                                                                                                                                                                                                                                                                                                                                                                                                                                                                                                                                                                              | . 8                                                                                                   |