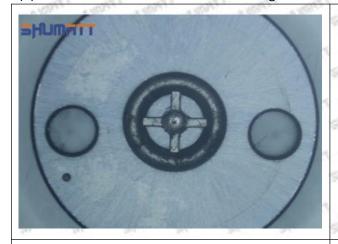

#### (2) 23670-59025 Injector Orifice Plate 07# Customized Items

| No.         | The state of the s | 2                                                                                                     |
|-------------|--------------------------------------------------------------------------------------------------------------------------------------------------------------------------------------------------------------------------------------------------------------------------------------------------------------------------------------------------------------------------------------------------------------------------------------------------------------------------------------------------------------------------------------------------------------------------------------------------------------------------------------------------------------------------------------------------------------------------------------------------------------------------------------------------------------------------------------------------------------------------------------------------------------------------------------------------------------------------------------------------------------------------------------------------------------------------------------------------------------------------------------------------------------------------------------------------------------------------------------------------------------------------------------------------------------------------------------------------------------------------------------------------------------------------------------------------------------------------------------------------------------------------------------------------------------------------------------------------------------------------------------------------------------------------------------------------------------------------------------------------------------------------------------------------------------------------------------------------------------------------------------------------------------------------------------------------------------------------------------------------------------------------------------------------------------------------------------------------------------------------------|-------------------------------------------------------------------------------------------------------|
| Image       | SHUMATT                                                                                                                                                                                                                                                                                                                                                                                                                                                                                                                                                                                                                                                                                                                                                                                                                                                                                                                                                                                                                                                                                                                                                                                                                                                                                                                                                                                                                                                                                                                                                                                                                                                                                                                                                                                                                                                                                                                                                                                                                                                                                                                        | SHUMATT A                                                                                             |
| Name        | Injector Orifice Plate's Front Lettering                                                                                                                                                                                                                                                                                                                                                                                                                                                                                                                                                                                                                                                                                                                                                                                                                                                                                                                                                                                                                                                                                                                                                                                                                                                                                                                                                                                                                                                                                                                                                                                                                                                                                                                                                                                                                                                                                                                                                                                                                                                                                       | Injector Orifice Plate's Side Lettering                                                               |
| Description | Orifice plate part number: 07#                                                                                                                                                                                                                                                                                                                                                                                                                                                                                                                                                                                                                                                                                                                                                                                                                                                                                                                                                                                                                                                                                                                                                                                                                                                                                                                                                                                                                                                                                                                                                                                                                                                                                                                                                                                                                                                                                                                                                                                                                                                                                                 | State State State I State State Sta                                                                   |
| No.         |                                                                                                                                                                                                                                                                                                                                                                                                                                                                                                                                                                                                                                                                                                                                                                                                                                                                                                                                                                                                                                                                                                                                                                                                                                                                                                                                                                                                                                                                                                                                                                                                                                                                                                                                                                                                                                                                                                                                                                                                                                                                                                                                | 4                                                                                                     |
| Image       | 0-25mm<br>0.001mm                                                                                                                                                                                                                                                                                                                                                                                                                                                                                                                                                                                                                                                                                                                                                                                                                                                                                                                                                                                                                                                                                                                                                                                                                                                                                                                                                                                                                                                                                                                                                                                                                                                                                                                                                                                                                                                                                                                                                                                                                                                                                                              | SHUMAT!                                                                                               |
| Name        | Injector Orifice Plate's Thickness                                                                                                                                                                                                                                                                                                                                                                                                                                                                                                                                                                                                                                                                                                                                                                                                                                                                                                                                                                                                                                                                                                                                                                                                                                                                                                                                                                                                                                                                                                                                                                                                                                                                                                                                                                                                                                                                                                                                                                                                                                                                                             | 9-Grid Plastic Box                                                                                    |
| Description | Injector orifice plate's thickness range: 4.02mm   ✓ 4.108mm.                                                                                                                                                                                                                                                                                                                                                                                                                                                                                                                                                                                                                                                                                                                                                                                                                                                                                                                                                                                                                                                                                                                                                                                                                                                                                                                                                                                                                                                                                                                                                                                                                                                                                                                                                                                                                                                                                                                                                                                                                                                                  | Prevent damage to the orifice plates during transportation                                            |
| No.         | MALE SHALL SHALL SHALL SHALL SHALL                                                                                                                                                                                                                                                                                                                                                                                                                                                                                                                                                                                                                                                                                                                                                                                                                                                                                                                                                                                                                                                                                                                                                                                                                                                                                                                                                                                                                                                                                                                                                                                                                                                                                                                                                                                                                                                                                                                                                                                                                                                                                             | 6                                                                                                     |
| Image       | SHUMATT                                                                                                                                                                                                                                                                                                                                                                                                                                                                                                                                                                                                                                                                                                                                                                                                                                                                                                                                                                                                                                                                                                                                                                                                                                                                                                                                                                                                                                                                                                                                                                                                                                                                                                                                                                                                                                                                                                                                                                                                                                                                                                                        | SHUMATT                                                                                               |
| Name        | Neutral Injector Orifice Plate's Individual<br>Box                                                                                                                                                                                                                                                                                                                                                                                                                                                                                                                                                                                                                                                                                                                                                                                                                                                                                                                                                                                                                                                                                                                                                                                                                                                                                                                                                                                                                                                                                                                                                                                                                                                                                                                                                                                                                                                                                                                                                                                                                                                                             | Orifice Plate's 10pcs Packing Box                                                                     |
| Description | Prevent damage to the orifice plates during transportation                                                                                                                                                                                                                                                                                                                                                                                                                                                                                                                                                                                                                                                                                                                                                                                                                                                                                                                                                                                                                                                                                                                                                                                                                                                                                                                                                                                                                                                                                                                                                                                                                                                                                                                                                                                                                                                                                                                                                                                                                                                                     | Liwei orifice plate's 10PCS plastic box to prevent damage to the orifice plates during transportation |
| No.         | 7                                                                                                                                                                                                                                                                                                                                                                                                                                                                                                                                                                                                                                                                                                                                                                                                                                                                                                                                                                                                                                                                                                                                                                                                                                                                                                                                                                                                                                                                                                                                                                                                                                                                                                                                                                                                                                                                                                                                                                                                                                                                                                                              | . 8                                                                                                   |