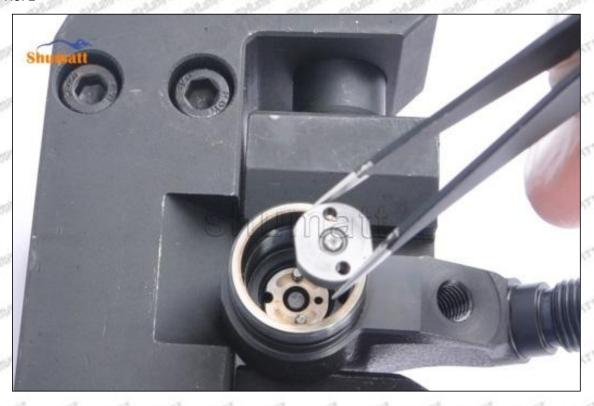

#### (2) 23670-59025 Injector Orifice Plate 07# Customized Items

| No.         | The state of the s | 2                                                                                                     |
|-------------|--------------------------------------------------------------------------------------------------------------------------------------------------------------------------------------------------------------------------------------------------------------------------------------------------------------------------------------------------------------------------------------------------------------------------------------------------------------------------------------------------------------------------------------------------------------------------------------------------------------------------------------------------------------------------------------------------------------------------------------------------------------------------------------------------------------------------------------------------------------------------------------------------------------------------------------------------------------------------------------------------------------------------------------------------------------------------------------------------------------------------------------------------------------------------------------------------------------------------------------------------------------------------------------------------------------------------------------------------------------------------------------------------------------------------------------------------------------------------------------------------------------------------------------------------------------------------------------------------------------------------------------------------------------------------------------------------------------------------------------------------------------------------------------------------------------------------------------------------------------------------------------------------------------------------------------------------------------------------------------------------------------------------------------------------------------------------------------------------------------------------------|-------------------------------------------------------------------------------------------------------|
| Image       | SHUMATT                                                                                                                                                                                                                                                                                                                                                                                                                                                                                                                                                                                                                                                                                                                                                                                                                                                                                                                                                                                                                                                                                                                                                                                                                                                                                                                                                                                                                                                                                                                                                                                                                                                                                                                                                                                                                                                                                                                                                                                                                                                                                                                        | SHUMATT A                                                                                             |
| Name        | Injector Orifice Plate's Front Lettering                                                                                                                                                                                                                                                                                                                                                                                                                                                                                                                                                                                                                                                                                                                                                                                                                                                                                                                                                                                                                                                                                                                                                                                                                                                                                                                                                                                                                                                                                                                                                                                                                                                                                                                                                                                                                                                                                                                                                                                                                                                                                       | Injector Orifice Plate's Side Lettering                                                               |
| Description | Orifice plate part number: 07#                                                                                                                                                                                                                                                                                                                                                                                                                                                                                                                                                                                                                                                                                                                                                                                                                                                                                                                                                                                                                                                                                                                                                                                                                                                                                                                                                                                                                                                                                                                                                                                                                                                                                                                                                                                                                                                                                                                                                                                                                                                                                                 | State State State I State State Sta                                                                   |
| No.         |                                                                                                                                                                                                                                                                                                                                                                                                                                                                                                                                                                                                                                                                                                                                                                                                                                                                                                                                                                                                                                                                                                                                                                                                                                                                                                                                                                                                                                                                                                                                                                                                                                                                                                                                                                                                                                                                                                                                                                                                                                                                                                                                | 4                                                                                                     |
| Image       | 0-25mm<br>0.001mm                                                                                                                                                                                                                                                                                                                                                                                                                                                                                                                                                                                                                                                                                                                                                                                                                                                                                                                                                                                                                                                                                                                                                                                                                                                                                                                                                                                                                                                                                                                                                                                                                                                                                                                                                                                                                                                                                                                                                                                                                                                                                                              | SHUMAT!                                                                                               |
| Name        | Injector Orifice Plate's Thickness                                                                                                                                                                                                                                                                                                                                                                                                                                                                                                                                                                                                                                                                                                                                                                                                                                                                                                                                                                                                                                                                                                                                                                                                                                                                                                                                                                                                                                                                                                                                                                                                                                                                                                                                                                                                                                                                                                                                                                                                                                                                                             | 9-Grid Plastic Box                                                                                    |
| Description | Injector orifice plate's thickness range: 4.02mm   ✓ 4.108mm.                                                                                                                                                                                                                                                                                                                                                                                                                                                                                                                                                                                                                                                                                                                                                                                                                                                                                                                                                                                                                                                                                                                                                                                                                                                                                                                                                                                                                                                                                                                                                                                                                                                                                                                                                                                                                                                                                                                                                                                                                                                                  | Prevent damage to the orifice plates during transportation                                            |
| No.         | MALE SHALL SHALL SHALL SHALL SHALL                                                                                                                                                                                                                                                                                                                                                                                                                                                                                                                                                                                                                                                                                                                                                                                                                                                                                                                                                                                                                                                                                                                                                                                                                                                                                                                                                                                                                                                                                                                                                                                                                                                                                                                                                                                                                                                                                                                                                                                                                                                                                             | 6                                                                                                     |
| Image       | SHUMATT                                                                                                                                                                                                                                                                                                                                                                                                                                                                                                                                                                                                                                                                                                                                                                                                                                                                                                                                                                                                                                                                                                                                                                                                                                                                                                                                                                                                                                                                                                                                                                                                                                                                                                                                                                                                                                                                                                                                                                                                                                                                                                                        | SHUMATT                                                                                               |
| Name        | Neutral Injector Orifice Plate's Individual<br>Box                                                                                                                                                                                                                                                                                                                                                                                                                                                                                                                                                                                                                                                                                                                                                                                                                                                                                                                                                                                                                                                                                                                                                                                                                                                                                                                                                                                                                                                                                                                                                                                                                                                                                                                                                                                                                                                                                                                                                                                                                                                                             | Orifice Plate's 10pcs Packing Box                                                                     |
| Description | Prevent damage to the orifice plates during transportation                                                                                                                                                                                                                                                                                                                                                                                                                                                                                                                                                                                                                                                                                                                                                                                                                                                                                                                                                                                                                                                                                                                                                                                                                                                                                                                                                                                                                                                                                                                                                                                                                                                                                                                                                                                                                                                                                                                                                                                                                                                                     | Liwei orifice plate's 10PCS plastic box to prevent damage to the orifice plates during transportation |
| No.         | 7                                                                                                                                                                                                                                                                                                                                                                                                                                                                                                                                                                                                                                                                                                                                                                                                                                                                                                                                                                                                                                                                                                                                                                                                                                                                                                                                                                                                                                                                                                                                                                                                                                                                                                                                                                                                                                                                                                                                                                                                                                                                                                                              | . 8                                                                                                   |