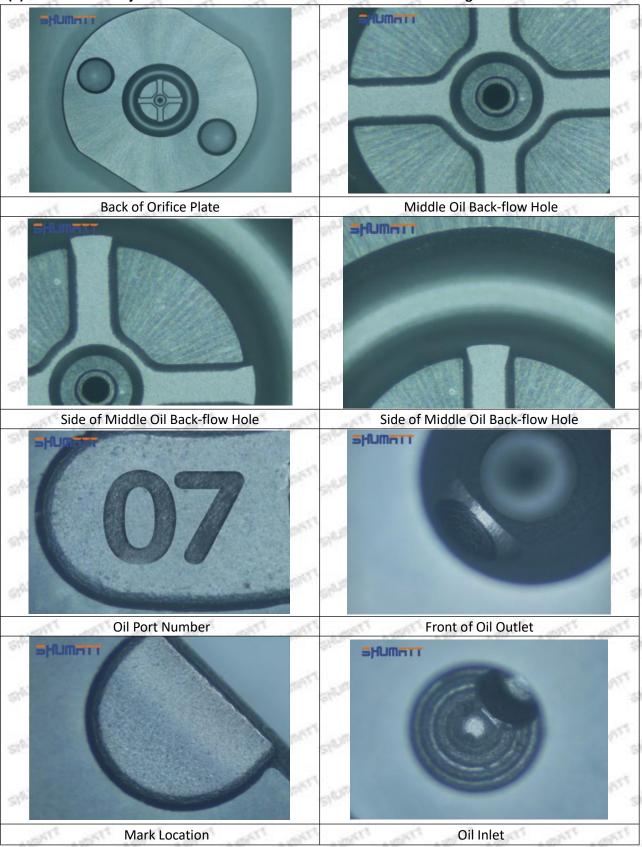

#### (2) 23670-59025 Injector Orifice Plate 07# Customized Items

| No.         | The state of the s | 2                                                                                                     |
|-------------|--------------------------------------------------------------------------------------------------------------------------------------------------------------------------------------------------------------------------------------------------------------------------------------------------------------------------------------------------------------------------------------------------------------------------------------------------------------------------------------------------------------------------------------------------------------------------------------------------------------------------------------------------------------------------------------------------------------------------------------------------------------------------------------------------------------------------------------------------------------------------------------------------------------------------------------------------------------------------------------------------------------------------------------------------------------------------------------------------------------------------------------------------------------------------------------------------------------------------------------------------------------------------------------------------------------------------------------------------------------------------------------------------------------------------------------------------------------------------------------------------------------------------------------------------------------------------------------------------------------------------------------------------------------------------------------------------------------------------------------------------------------------------------------------------------------------------------------------------------------------------------------------------------------------------------------------------------------------------------------------------------------------------------------------------------------------------------------------------------------------------------|-------------------------------------------------------------------------------------------------------|
| Image       | SHUMATT                                                                                                                                                                                                                                                                                                                                                                                                                                                                                                                                                                                                                                                                                                                                                                                                                                                                                                                                                                                                                                                                                                                                                                                                                                                                                                                                                                                                                                                                                                                                                                                                                                                                                                                                                                                                                                                                                                                                                                                                                                                                                                                        | SHUMATT A                                                                                             |
| Name        | Injector Orifice Plate's Front Lettering                                                                                                                                                                                                                                                                                                                                                                                                                                                                                                                                                                                                                                                                                                                                                                                                                                                                                                                                                                                                                                                                                                                                                                                                                                                                                                                                                                                                                                                                                                                                                                                                                                                                                                                                                                                                                                                                                                                                                                                                                                                                                       | Injector Orifice Plate's Side Lettering                                                               |
| Description | Orifice plate part number: 07#                                                                                                                                                                                                                                                                                                                                                                                                                                                                                                                                                                                                                                                                                                                                                                                                                                                                                                                                                                                                                                                                                                                                                                                                                                                                                                                                                                                                                                                                                                                                                                                                                                                                                                                                                                                                                                                                                                                                                                                                                                                                                                 | State State State I State State Sta                                                                   |
| No.         |                                                                                                                                                                                                                                                                                                                                                                                                                                                                                                                                                                                                                                                                                                                                                                                                                                                                                                                                                                                                                                                                                                                                                                                                                                                                                                                                                                                                                                                                                                                                                                                                                                                                                                                                                                                                                                                                                                                                                                                                                                                                                                                                | 4                                                                                                     |
| Image       | 0-25mm<br>0.001mm                                                                                                                                                                                                                                                                                                                                                                                                                                                                                                                                                                                                                                                                                                                                                                                                                                                                                                                                                                                                                                                                                                                                                                                                                                                                                                                                                                                                                                                                                                                                                                                                                                                                                                                                                                                                                                                                                                                                                                                                                                                                                                              | SHUMAT!                                                                                               |
| Name        | Injector Orifice Plate's Thickness                                                                                                                                                                                                                                                                                                                                                                                                                                                                                                                                                                                                                                                                                                                                                                                                                                                                                                                                                                                                                                                                                                                                                                                                                                                                                                                                                                                                                                                                                                                                                                                                                                                                                                                                                                                                                                                                                                                                                                                                                                                                                             | 9-Grid Plastic Box                                                                                    |
| Description | Injector orifice plate's thickness range: 4.02mm   ✓ 4.108mm.                                                                                                                                                                                                                                                                                                                                                                                                                                                                                                                                                                                                                                                                                                                                                                                                                                                                                                                                                                                                                                                                                                                                                                                                                                                                                                                                                                                                                                                                                                                                                                                                                                                                                                                                                                                                                                                                                                                                                                                                                                                                  | Prevent damage to the orifice plates during transportation                                            |
| No.         | MALE SHALL SHALL SHALL SHALL SHALL                                                                                                                                                                                                                                                                                                                                                                                                                                                                                                                                                                                                                                                                                                                                                                                                                                                                                                                                                                                                                                                                                                                                                                                                                                                                                                                                                                                                                                                                                                                                                                                                                                                                                                                                                                                                                                                                                                                                                                                                                                                                                             | 6                                                                                                     |
| Image       | SHUMATT                                                                                                                                                                                                                                                                                                                                                                                                                                                                                                                                                                                                                                                                                                                                                                                                                                                                                                                                                                                                                                                                                                                                                                                                                                                                                                                                                                                                                                                                                                                                                                                                                                                                                                                                                                                                                                                                                                                                                                                                                                                                                                                        | SHUMATT                                                                                               |
| Name        | Neutral Injector Orifice Plate's Individual<br>Box                                                                                                                                                                                                                                                                                                                                                                                                                                                                                                                                                                                                                                                                                                                                                                                                                                                                                                                                                                                                                                                                                                                                                                                                                                                                                                                                                                                                                                                                                                                                                                                                                                                                                                                                                                                                                                                                                                                                                                                                                                                                             | Orifice Plate's 10pcs Packing Box                                                                     |
| Description | Prevent damage to the orifice plates during transportation                                                                                                                                                                                                                                                                                                                                                                                                                                                                                                                                                                                                                                                                                                                                                                                                                                                                                                                                                                                                                                                                                                                                                                                                                                                                                                                                                                                                                                                                                                                                                                                                                                                                                                                                                                                                                                                                                                                                                                                                                                                                     | Liwei orifice plate's 10PCS plastic box to prevent damage to the orifice plates during transportation |
| No.         | 7                                                                                                                                                                                                                                                                                                                                                                                                                                                                                                                                                                                                                                                                                                                                                                                                                                                                                                                                                                                                                                                                                                                                                                                                                                                                                                                                                                                                                                                                                                                                                                                                                                                                                                                                                                                                                                                                                                                                                                                                                                                                                                                              | . 8                                                                                                   |