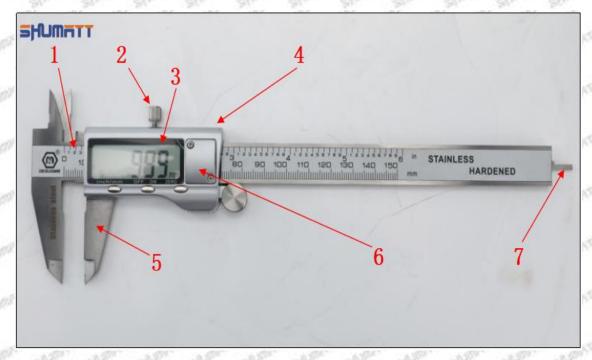

#### (2) 23670-59025 Injector Orifice Plate 07# Customized Items

| No.         | The state of the s | 2                                                                                                     |
|-------------|--------------------------------------------------------------------------------------------------------------------------------------------------------------------------------------------------------------------------------------------------------------------------------------------------------------------------------------------------------------------------------------------------------------------------------------------------------------------------------------------------------------------------------------------------------------------------------------------------------------------------------------------------------------------------------------------------------------------------------------------------------------------------------------------------------------------------------------------------------------------------------------------------------------------------------------------------------------------------------------------------------------------------------------------------------------------------------------------------------------------------------------------------------------------------------------------------------------------------------------------------------------------------------------------------------------------------------------------------------------------------------------------------------------------------------------------------------------------------------------------------------------------------------------------------------------------------------------------------------------------------------------------------------------------------------------------------------------------------------------------------------------------------------------------------------------------------------------------------------------------------------------------------------------------------------------------------------------------------------------------------------------------------------------------------------------------------------------------------------------------------------|-------------------------------------------------------------------------------------------------------|
| Image       | SHUMATT                                                                                                                                                                                                                                                                                                                                                                                                                                                                                                                                                                                                                                                                                                                                                                                                                                                                                                                                                                                                                                                                                                                                                                                                                                                                                                                                                                                                                                                                                                                                                                                                                                                                                                                                                                                                                                                                                                                                                                                                                                                                                                                        | SHUMATT A                                                                                             |
| Name        | Injector Orifice Plate's Front Lettering                                                                                                                                                                                                                                                                                                                                                                                                                                                                                                                                                                                                                                                                                                                                                                                                                                                                                                                                                                                                                                                                                                                                                                                                                                                                                                                                                                                                                                                                                                                                                                                                                                                                                                                                                                                                                                                                                                                                                                                                                                                                                       | Injector Orifice Plate's Side Lettering                                                               |
| Description | Orifice plate part number: 07#                                                                                                                                                                                                                                                                                                                                                                                                                                                                                                                                                                                                                                                                                                                                                                                                                                                                                                                                                                                                                                                                                                                                                                                                                                                                                                                                                                                                                                                                                                                                                                                                                                                                                                                                                                                                                                                                                                                                                                                                                                                                                                 | State State State I State State Sta                                                                   |
| No.         |                                                                                                                                                                                                                                                                                                                                                                                                                                                                                                                                                                                                                                                                                                                                                                                                                                                                                                                                                                                                                                                                                                                                                                                                                                                                                                                                                                                                                                                                                                                                                                                                                                                                                                                                                                                                                                                                                                                                                                                                                                                                                                                                | 4                                                                                                     |
| Image       | 0-25mm<br>0.001mm                                                                                                                                                                                                                                                                                                                                                                                                                                                                                                                                                                                                                                                                                                                                                                                                                                                                                                                                                                                                                                                                                                                                                                                                                                                                                                                                                                                                                                                                                                                                                                                                                                                                                                                                                                                                                                                                                                                                                                                                                                                                                                              | SHUMAT!                                                                                               |
| Name        | Injector Orifice Plate's Thickness                                                                                                                                                                                                                                                                                                                                                                                                                                                                                                                                                                                                                                                                                                                                                                                                                                                                                                                                                                                                                                                                                                                                                                                                                                                                                                                                                                                                                                                                                                                                                                                                                                                                                                                                                                                                                                                                                                                                                                                                                                                                                             | 9-Grid Plastic Box                                                                                    |
| Description | Injector orifice plate's thickness range: 4.02mm   ✓ 4.108mm.                                                                                                                                                                                                                                                                                                                                                                                                                                                                                                                                                                                                                                                                                                                                                                                                                                                                                                                                                                                                                                                                                                                                                                                                                                                                                                                                                                                                                                                                                                                                                                                                                                                                                                                                                                                                                                                                                                                                                                                                                                                                  | Prevent damage to the orifice plates during transportation                                            |
| No.         | MALE SHALL SHALL SHALL SHALL SHALL                                                                                                                                                                                                                                                                                                                                                                                                                                                                                                                                                                                                                                                                                                                                                                                                                                                                                                                                                                                                                                                                                                                                                                                                                                                                                                                                                                                                                                                                                                                                                                                                                                                                                                                                                                                                                                                                                                                                                                                                                                                                                             | 6                                                                                                     |
| Image       | SHUMATT                                                                                                                                                                                                                                                                                                                                                                                                                                                                                                                                                                                                                                                                                                                                                                                                                                                                                                                                                                                                                                                                                                                                                                                                                                                                                                                                                                                                                                                                                                                                                                                                                                                                                                                                                                                                                                                                                                                                                                                                                                                                                                                        | SHUMATT                                                                                               |
| Name        | Neutral Injector Orifice Plate's Individual<br>Box                                                                                                                                                                                                                                                                                                                                                                                                                                                                                                                                                                                                                                                                                                                                                                                                                                                                                                                                                                                                                                                                                                                                                                                                                                                                                                                                                                                                                                                                                                                                                                                                                                                                                                                                                                                                                                                                                                                                                                                                                                                                             | Orifice Plate's 10pcs Packing Box                                                                     |
| Description | Prevent damage to the orifice plates during transportation                                                                                                                                                                                                                                                                                                                                                                                                                                                                                                                                                                                                                                                                                                                                                                                                                                                                                                                                                                                                                                                                                                                                                                                                                                                                                                                                                                                                                                                                                                                                                                                                                                                                                                                                                                                                                                                                                                                                                                                                                                                                     | Liwei orifice plate's 10PCS plastic box to prevent damage to the orifice plates during transportation |
| No.         | 7                                                                                                                                                                                                                                                                                                                                                                                                                                                                                                                                                                                                                                                                                                                                                                                                                                                                                                                                                                                                                                                                                                                                                                                                                                                                                                                                                                                                                                                                                                                                                                                                                                                                                                                                                                                                                                                                                                                                                                                                                                                                                                                              | . 8                                                                                                   |