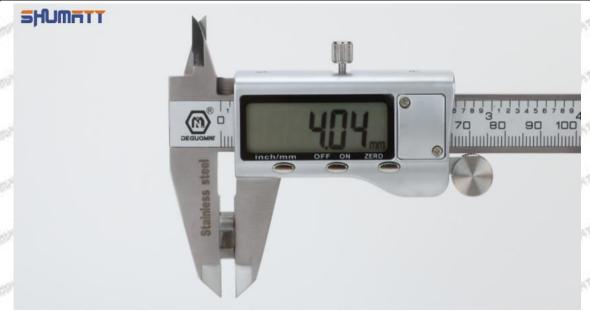

#### (2) 23670-59025 Injector Orifice Plate 07# Customized Items

| No.         | The state of the s | 2                                                                                                     |
|-------------|--------------------------------------------------------------------------------------------------------------------------------------------------------------------------------------------------------------------------------------------------------------------------------------------------------------------------------------------------------------------------------------------------------------------------------------------------------------------------------------------------------------------------------------------------------------------------------------------------------------------------------------------------------------------------------------------------------------------------------------------------------------------------------------------------------------------------------------------------------------------------------------------------------------------------------------------------------------------------------------------------------------------------------------------------------------------------------------------------------------------------------------------------------------------------------------------------------------------------------------------------------------------------------------------------------------------------------------------------------------------------------------------------------------------------------------------------------------------------------------------------------------------------------------------------------------------------------------------------------------------------------------------------------------------------------------------------------------------------------------------------------------------------------------------------------------------------------------------------------------------------------------------------------------------------------------------------------------------------------------------------------------------------------------------------------------------------------------------------------------------------------|-------------------------------------------------------------------------------------------------------|
| Image       | SHUMATT                                                                                                                                                                                                                                                                                                                                                                                                                                                                                                                                                                                                                                                                                                                                                                                                                                                                                                                                                                                                                                                                                                                                                                                                                                                                                                                                                                                                                                                                                                                                                                                                                                                                                                                                                                                                                                                                                                                                                                                                                                                                                                                        | SHUMATT A                                                                                             |
| Name        | Injector Orifice Plate's Front Lettering                                                                                                                                                                                                                                                                                                                                                                                                                                                                                                                                                                                                                                                                                                                                                                                                                                                                                                                                                                                                                                                                                                                                                                                                                                                                                                                                                                                                                                                                                                                                                                                                                                                                                                                                                                                                                                                                                                                                                                                                                                                                                       | Injector Orifice Plate's Side Lettering                                                               |
| Description | Orifice plate part number: 07#                                                                                                                                                                                                                                                                                                                                                                                                                                                                                                                                                                                                                                                                                                                                                                                                                                                                                                                                                                                                                                                                                                                                                                                                                                                                                                                                                                                                                                                                                                                                                                                                                                                                                                                                                                                                                                                                                                                                                                                                                                                                                                 | State State State I State State Sta                                                                   |
| No.         |                                                                                                                                                                                                                                                                                                                                                                                                                                                                                                                                                                                                                                                                                                                                                                                                                                                                                                                                                                                                                                                                                                                                                                                                                                                                                                                                                                                                                                                                                                                                                                                                                                                                                                                                                                                                                                                                                                                                                                                                                                                                                                                                | 4                                                                                                     |
| Image       | 0-25mm<br>0.001mm                                                                                                                                                                                                                                                                                                                                                                                                                                                                                                                                                                                                                                                                                                                                                                                                                                                                                                                                                                                                                                                                                                                                                                                                                                                                                                                                                                                                                                                                                                                                                                                                                                                                                                                                                                                                                                                                                                                                                                                                                                                                                                              | SHUMAT!                                                                                               |
| Name        | Injector Orifice Plate's Thickness                                                                                                                                                                                                                                                                                                                                                                                                                                                                                                                                                                                                                                                                                                                                                                                                                                                                                                                                                                                                                                                                                                                                                                                                                                                                                                                                                                                                                                                                                                                                                                                                                                                                                                                                                                                                                                                                                                                                                                                                                                                                                             | 9-Grid Plastic Box                                                                                    |
| Description | Injector orifice plate's thickness range: 4.02mm   ✓ 4.108mm.                                                                                                                                                                                                                                                                                                                                                                                                                                                                                                                                                                                                                                                                                                                                                                                                                                                                                                                                                                                                                                                                                                                                                                                                                                                                                                                                                                                                                                                                                                                                                                                                                                                                                                                                                                                                                                                                                                                                                                                                                                                                  | Prevent damage to the orifice plates during transportation                                            |
| No.         | MALE SHALL SHALL SHALL SHALL SHALL                                                                                                                                                                                                                                                                                                                                                                                                                                                                                                                                                                                                                                                                                                                                                                                                                                                                                                                                                                                                                                                                                                                                                                                                                                                                                                                                                                                                                                                                                                                                                                                                                                                                                                                                                                                                                                                                                                                                                                                                                                                                                             | 6                                                                                                     |
| Image       | SHUMATT                                                                                                                                                                                                                                                                                                                                                                                                                                                                                                                                                                                                                                                                                                                                                                                                                                                                                                                                                                                                                                                                                                                                                                                                                                                                                                                                                                                                                                                                                                                                                                                                                                                                                                                                                                                                                                                                                                                                                                                                                                                                                                                        | SHUMATT                                                                                               |
| Name        | Neutral Injector Orifice Plate's Individual<br>Box                                                                                                                                                                                                                                                                                                                                                                                                                                                                                                                                                                                                                                                                                                                                                                                                                                                                                                                                                                                                                                                                                                                                                                                                                                                                                                                                                                                                                                                                                                                                                                                                                                                                                                                                                                                                                                                                                                                                                                                                                                                                             | Orifice Plate's 10pcs Packing Box                                                                     |
| Description | Prevent damage to the orifice plates during transportation                                                                                                                                                                                                                                                                                                                                                                                                                                                                                                                                                                                                                                                                                                                                                                                                                                                                                                                                                                                                                                                                                                                                                                                                                                                                                                                                                                                                                                                                                                                                                                                                                                                                                                                                                                                                                                                                                                                                                                                                                                                                     | Liwei orifice plate's 10PCS plastic box to prevent damage to the orifice plates during transportation |
| No.         | 7                                                                                                                                                                                                                                                                                                                                                                                                                                                                                                                                                                                                                                                                                                                                                                                                                                                                                                                                                                                                                                                                                                                                                                                                                                                                                                                                                                                                                                                                                                                                                                                                                                                                                                                                                                                                                                                                                                                                                                                                                                                                                                                              | . 8                                                                                                   |