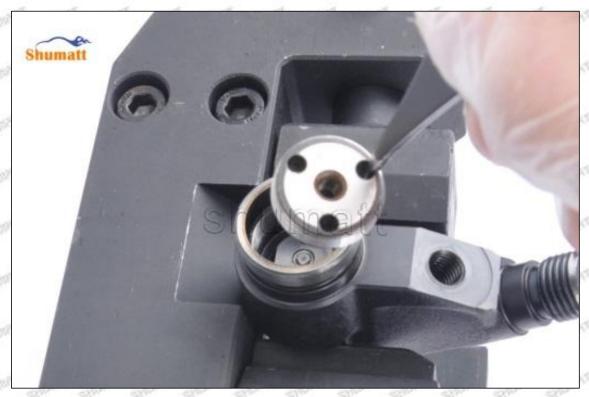

Pic No. 5

(7) Install the air clearance lift measuring tool and dial gauge in the measuring tool (CRT220) and place it at zero port for air clearance measurement, see as Pic No. 6

Pic No. 6

Mob/WhatsApp: +86 13410541523 Tel: +8675523215133 Email: ruby@shumatt.com

© 2022 Shenzhen Shumatt Technology Co., Ltd

Air clearance measurement normal range value is 45-50 (um) microns.

(8) The measurement of air clearance is in the normal range, within 45-50 (um) microns, see as Pic No. 7

Pic No. 7

▲ Notice: The air gap is the distance between plane A and plane B at the top of the armature, if the gap is not within 45-50 (um) microns, please replace it.

Mob/WhatsApp: +86 13410541523 Tel: +8675523215133 Email: ruby@shumatt.com