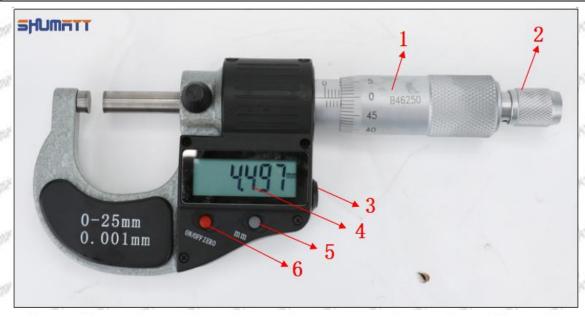

#### (2) 23670-59025 Injector Orifice Plate 07# Customized Items

| No.         | The state of the s | 2                                                                                                     |
|-------------|--------------------------------------------------------------------------------------------------------------------------------------------------------------------------------------------------------------------------------------------------------------------------------------------------------------------------------------------------------------------------------------------------------------------------------------------------------------------------------------------------------------------------------------------------------------------------------------------------------------------------------------------------------------------------------------------------------------------------------------------------------------------------------------------------------------------------------------------------------------------------------------------------------------------------------------------------------------------------------------------------------------------------------------------------------------------------------------------------------------------------------------------------------------------------------------------------------------------------------------------------------------------------------------------------------------------------------------------------------------------------------------------------------------------------------------------------------------------------------------------------------------------------------------------------------------------------------------------------------------------------------------------------------------------------------------------------------------------------------------------------------------------------------------------------------------------------------------------------------------------------------------------------------------------------------------------------------------------------------------------------------------------------------------------------------------------------------------------------------------------------------|-------------------------------------------------------------------------------------------------------|
| Image       | SHUMATT                                                                                                                                                                                                                                                                                                                                                                                                                                                                                                                                                                                                                                                                                                                                                                                                                                                                                                                                                                                                                                                                                                                                                                                                                                                                                                                                                                                                                                                                                                                                                                                                                                                                                                                                                                                                                                                                                                                                                                                                                                                                                                                        | SHUMATT A                                                                                             |
| Name        | Injector Orifice Plate's Front Lettering                                                                                                                                                                                                                                                                                                                                                                                                                                                                                                                                                                                                                                                                                                                                                                                                                                                                                                                                                                                                                                                                                                                                                                                                                                                                                                                                                                                                                                                                                                                                                                                                                                                                                                                                                                                                                                                                                                                                                                                                                                                                                       | Injector Orifice Plate's Side Lettering                                                               |
| Description | Orifice plate part number: 07#                                                                                                                                                                                                                                                                                                                                                                                                                                                                                                                                                                                                                                                                                                                                                                                                                                                                                                                                                                                                                                                                                                                                                                                                                                                                                                                                                                                                                                                                                                                                                                                                                                                                                                                                                                                                                                                                                                                                                                                                                                                                                                 | State State State I State State Sta                                                                   |
| No.         |                                                                                                                                                                                                                                                                                                                                                                                                                                                                                                                                                                                                                                                                                                                                                                                                                                                                                                                                                                                                                                                                                                                                                                                                                                                                                                                                                                                                                                                                                                                                                                                                                                                                                                                                                                                                                                                                                                                                                                                                                                                                                                                                | 4                                                                                                     |
| Image       | 0-25mm<br>0.001mm                                                                                                                                                                                                                                                                                                                                                                                                                                                                                                                                                                                                                                                                                                                                                                                                                                                                                                                                                                                                                                                                                                                                                                                                                                                                                                                                                                                                                                                                                                                                                                                                                                                                                                                                                                                                                                                                                                                                                                                                                                                                                                              | SHUMAT!                                                                                               |
| Name        | Injector Orifice Plate's Thickness                                                                                                                                                                                                                                                                                                                                                                                                                                                                                                                                                                                                                                                                                                                                                                                                                                                                                                                                                                                                                                                                                                                                                                                                                                                                                                                                                                                                                                                                                                                                                                                                                                                                                                                                                                                                                                                                                                                                                                                                                                                                                             | 9-Grid Plastic Box                                                                                    |
| Description | Injector orifice plate's thickness range: 4.02mm   ✓ 4.108mm.                                                                                                                                                                                                                                                                                                                                                                                                                                                                                                                                                                                                                                                                                                                                                                                                                                                                                                                                                                                                                                                                                                                                                                                                                                                                                                                                                                                                                                                                                                                                                                                                                                                                                                                                                                                                                                                                                                                                                                                                                                                                  | Prevent damage to the orifice plates during transportation                                            |
| No.         | MALE SHALL SHALL SHALL SHALL SHALL                                                                                                                                                                                                                                                                                                                                                                                                                                                                                                                                                                                                                                                                                                                                                                                                                                                                                                                                                                                                                                                                                                                                                                                                                                                                                                                                                                                                                                                                                                                                                                                                                                                                                                                                                                                                                                                                                                                                                                                                                                                                                             | 6                                                                                                     |
| Image       | SHUMATT                                                                                                                                                                                                                                                                                                                                                                                                                                                                                                                                                                                                                                                                                                                                                                                                                                                                                                                                                                                                                                                                                                                                                                                                                                                                                                                                                                                                                                                                                                                                                                                                                                                                                                                                                                                                                                                                                                                                                                                                                                                                                                                        | SHUMATT                                                                                               |
| Name        | Neutral Injector Orifice Plate's Individual<br>Box                                                                                                                                                                                                                                                                                                                                                                                                                                                                                                                                                                                                                                                                                                                                                                                                                                                                                                                                                                                                                                                                                                                                                                                                                                                                                                                                                                                                                                                                                                                                                                                                                                                                                                                                                                                                                                                                                                                                                                                                                                                                             | Orifice Plate's 10pcs Packing Box                                                                     |
| Description | Prevent damage to the orifice plates during transportation                                                                                                                                                                                                                                                                                                                                                                                                                                                                                                                                                                                                                                                                                                                                                                                                                                                                                                                                                                                                                                                                                                                                                                                                                                                                                                                                                                                                                                                                                                                                                                                                                                                                                                                                                                                                                                                                                                                                                                                                                                                                     | Liwei orifice plate's 10PCS plastic box to prevent damage to the orifice plates during transportation |
| No.         | 7                                                                                                                                                                                                                                                                                                                                                                                                                                                                                                                                                                                                                                                                                                                                                                                                                                                                                                                                                                                                                                                                                                                                                                                                                                                                                                                                                                                                                                                                                                                                                                                                                                                                                                                                                                                                                                                                                                                                                                                                                                                                                                                              | . 8                                                                                                   |