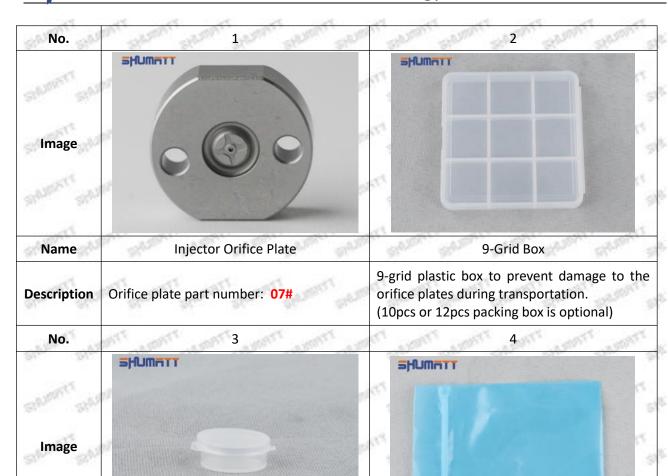

#### (2) 23670-59025 Injector Orifice Plate 07# Customized Items

| No.         | The state of the s | 2                                                                                                     |
|-------------|--------------------------------------------------------------------------------------------------------------------------------------------------------------------------------------------------------------------------------------------------------------------------------------------------------------------------------------------------------------------------------------------------------------------------------------------------------------------------------------------------------------------------------------------------------------------------------------------------------------------------------------------------------------------------------------------------------------------------------------------------------------------------------------------------------------------------------------------------------------------------------------------------------------------------------------------------------------------------------------------------------------------------------------------------------------------------------------------------------------------------------------------------------------------------------------------------------------------------------------------------------------------------------------------------------------------------------------------------------------------------------------------------------------------------------------------------------------------------------------------------------------------------------------------------------------------------------------------------------------------------------------------------------------------------------------------------------------------------------------------------------------------------------------------------------------------------------------------------------------------------------------------------------------------------------------------------------------------------------------------------------------------------------------------------------------------------------------------------------------------------------|-------------------------------------------------------------------------------------------------------|
| Image       | SHUMATT                                                                                                                                                                                                                                                                                                                                                                                                                                                                                                                                                                                                                                                                                                                                                                                                                                                                                                                                                                                                                                                                                                                                                                                                                                                                                                                                                                                                                                                                                                                                                                                                                                                                                                                                                                                                                                                                                                                                                                                                                                                                                                                        | SHUMATT A                                                                                             |
| Name        | Injector Orifice Plate's Front Lettering                                                                                                                                                                                                                                                                                                                                                                                                                                                                                                                                                                                                                                                                                                                                                                                                                                                                                                                                                                                                                                                                                                                                                                                                                                                                                                                                                                                                                                                                                                                                                                                                                                                                                                                                                                                                                                                                                                                                                                                                                                                                                       | Injector Orifice Plate's Side Lettering                                                               |
| Description | Orifice plate part number: 07#                                                                                                                                                                                                                                                                                                                                                                                                                                                                                                                                                                                                                                                                                                                                                                                                                                                                                                                                                                                                                                                                                                                                                                                                                                                                                                                                                                                                                                                                                                                                                                                                                                                                                                                                                                                                                                                                                                                                                                                                                                                                                                 | State State State I State State Sta                                                                   |
| No.         |                                                                                                                                                                                                                                                                                                                                                                                                                                                                                                                                                                                                                                                                                                                                                                                                                                                                                                                                                                                                                                                                                                                                                                                                                                                                                                                                                                                                                                                                                                                                                                                                                                                                                                                                                                                                                                                                                                                                                                                                                                                                                                                                | 4                                                                                                     |
| Image       | 0-25mm<br>0.001mm                                                                                                                                                                                                                                                                                                                                                                                                                                                                                                                                                                                                                                                                                                                                                                                                                                                                                                                                                                                                                                                                                                                                                                                                                                                                                                                                                                                                                                                                                                                                                                                                                                                                                                                                                                                                                                                                                                                                                                                                                                                                                                              | SHUMAT!                                                                                               |
| Name        | Injector Orifice Plate's Thickness                                                                                                                                                                                                                                                                                                                                                                                                                                                                                                                                                                                                                                                                                                                                                                                                                                                                                                                                                                                                                                                                                                                                                                                                                                                                                                                                                                                                                                                                                                                                                                                                                                                                                                                                                                                                                                                                                                                                                                                                                                                                                             | 9-Grid Plastic Box                                                                                    |
| Description | Injector orifice plate's thickness range: 4.02mm   ✓ 4.108mm.                                                                                                                                                                                                                                                                                                                                                                                                                                                                                                                                                                                                                                                                                                                                                                                                                                                                                                                                                                                                                                                                                                                                                                                                                                                                                                                                                                                                                                                                                                                                                                                                                                                                                                                                                                                                                                                                                                                                                                                                                                                                  | Prevent damage to the orifice plates during transportation                                            |
| No.         | MALE SHALL SHALL SHALL SHALL SHALL                                                                                                                                                                                                                                                                                                                                                                                                                                                                                                                                                                                                                                                                                                                                                                                                                                                                                                                                                                                                                                                                                                                                                                                                                                                                                                                                                                                                                                                                                                                                                                                                                                                                                                                                                                                                                                                                                                                                                                                                                                                                                             | 6                                                                                                     |
| Image       | SHUMATT                                                                                                                                                                                                                                                                                                                                                                                                                                                                                                                                                                                                                                                                                                                                                                                                                                                                                                                                                                                                                                                                                                                                                                                                                                                                                                                                                                                                                                                                                                                                                                                                                                                                                                                                                                                                                                                                                                                                                                                                                                                                                                                        | SHUMATT                                                                                               |
| Name        | Neutral Injector Orifice Plate's Individual<br>Box                                                                                                                                                                                                                                                                                                                                                                                                                                                                                                                                                                                                                                                                                                                                                                                                                                                                                                                                                                                                                                                                                                                                                                                                                                                                                                                                                                                                                                                                                                                                                                                                                                                                                                                                                                                                                                                                                                                                                                                                                                                                             | Orifice Plate's 10pcs Packing Box                                                                     |
| Description | Prevent damage to the orifice plates during transportation                                                                                                                                                                                                                                                                                                                                                                                                                                                                                                                                                                                                                                                                                                                                                                                                                                                                                                                                                                                                                                                                                                                                                                                                                                                                                                                                                                                                                                                                                                                                                                                                                                                                                                                                                                                                                                                                                                                                                                                                                                                                     | Liwei orifice plate's 10PCS plastic box to prevent damage to the orifice plates during transportation |
| No.         | 7                                                                                                                                                                                                                                                                                                                                                                                                                                                                                                                                                                                                                                                                                                                                                                                                                                                                                                                                                                                                                                                                                                                                                                                                                                                                                                                                                                                                                                                                                                                                                                                                                                                                                                                                                                                                                                                                                                                                                                                                                                                                                                                              | . 8                                                                                                   |