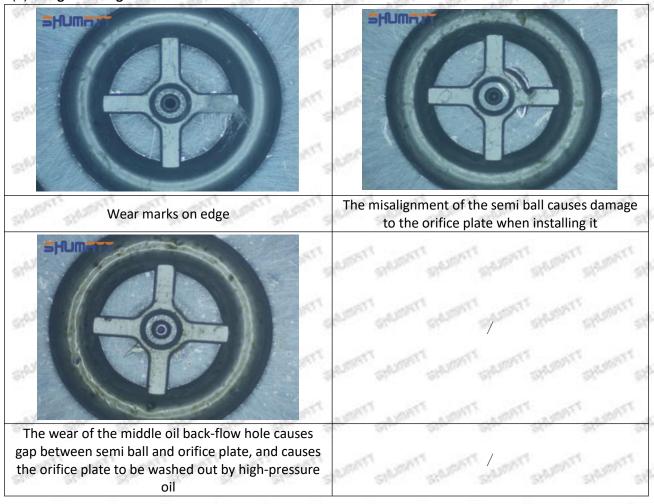

then the fuel injector cannot work normally.

⚠ The wear on orifice plate's surface causes gap to the semi ball, which leads to large volume of oil return, in serious cases, the pressure can not be built up and nozzle will spray oil directly.

The blockage of the oil inlet hole (side hole) will cause small amount of oil return, the blockage of oil inlet side hole will cause the injector cannot build a pressure chamber, as a result, the injector cannot work normally.

(2) Magnified 500 times under the microscope, check the plane position of the semi ball, if there is any scratch, it is recommended to replace it.

Mob/WhatsApp: +86 13410541523 Tel: +8675523215133

Email: ruby@shumatt.com



#### 2.2.23670-59025 Injector Orifice Plate 07# Level of Damage Inspection

#### (1) Slight Damaged



Mob/WhatsApp: +86 13410541523 Tel: +8675523215133

Email: ruby@shumatt.com

© 2022 Shenzhen Shumatt Technology Co., Ltd

#### (2) Moderate Damaged



Wear marks on edge



The misalignment of the semi ball causes damage to the orifice plate when installing it



The wear of the middle oil back-flow hole causes gap between semi ball and orifice plate, and causes the orifice plate to be washed out by high-pressure oil

-

#### (3) Highly Damaged



Obvious Wear marks on edge



The misalignment of the semi ball causes damage to the orifice plate when installing it

Mob/WhatsApp: +86 13410541523

Email: <a href="mailto:ruby@shumatt.com">ruby@shumatt.com</a>

© 2022 Shenzhen Shumatt Technology Co., Ltd

Tel: +8675523215133

## SHUMATT

# Shenzhen Shumatt Technology Co., Ltd



The wear of th