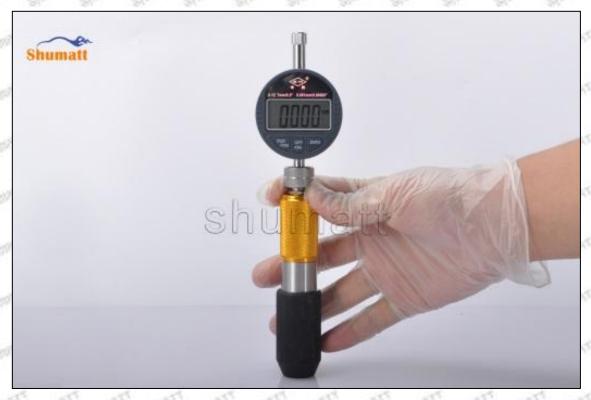

#### (2) 23670-59025 Injector Orifice Plate 07# Customized Items

| No.         | The state of the s | 2                                                                                                     |
|-------------|--------------------------------------------------------------------------------------------------------------------------------------------------------------------------------------------------------------------------------------------------------------------------------------------------------------------------------------------------------------------------------------------------------------------------------------------------------------------------------------------------------------------------------------------------------------------------------------------------------------------------------------------------------------------------------------------------------------------------------------------------------------------------------------------------------------------------------------------------------------------------------------------------------------------------------------------------------------------------------------------------------------------------------------------------------------------------------------------------------------------------------------------------------------------------------------------------------------------------------------------------------------------------------------------------------------------------------------------------------------------------------------------------------------------------------------------------------------------------------------------------------------------------------------------------------------------------------------------------------------------------------------------------------------------------------------------------------------------------------------------------------------------------------------------------------------------------------------------------------------------------------------------------------------------------------------------------------------------------------------------------------------------------------------------------------------------------------------------------------------------------------|-------------------------------------------------------------------------------------------------------|
| Image       | SHUMATT                                                                                                                                                                                                                                                                                                                                                                                                                                                                                                                                                                                                                                                                                                                                                                                                                                                                                                                                                                                                                                                                                                                                                                                                                                                                                                                                                                                                                                                                                                                                                                                                                                                                                                                                                                                                                                                                                                                                                                                                                                                                                                                        | SHUMATT A                                                                                             |
| Name        | Injector Orifice Plate's Front Lettering                                                                                                                                                                                                                                                                                                                                                                                                                                                                                                                                                                                                                                                                                                                                                                                                                                                                                                                                                                                                                                                                                                                                                                                                                                                                                                                                                                                                                                                                                                                                                                                                                                                                                                                                                                                                                                                                                                                                                                                                                                                                                       | Injector Orifice Plate's Side Lettering                                                               |
| Description | Orifice plate part number: 07#                                                                                                                                                                                                                                                                                                                                                                                                                                                                                                                                                                                                                                                                                                                                                                                                                                                                                                                                                                                                                                                                                                                                                                                                                                                                                                                                                                                                                                                                                                                                                                                                                                                                                                                                                                                                                                                                                                                                                                                                                                                                                                 | State State State I State State Sta                                                                   |
| No.         |                                                                                                                                                                                                                                                                                                                                                                                                                                                                                                                                                                                                                                                                                                                                                                                                                                                                                                                                                                                                                                                                                                                                                                                                                                                                                                                                                                                                                                                                                                                                                                                                                                                                                                                                                                                                                                                                                                                                                                                                                                                                                                                                | 4                                                                                                     |
| Image       | 0-25mm<br>0.001mm                                                                                                                                                                                                                                                                                                                                                                                                                                                                                                                                                                                                                                                                                                                                                                                                                                                                                                                                                                                                                                                                                                                                                                                                                                                                                                                                                                                                                                                                                                                                                                                                                                                                                                                                                                                                                                                                                                                                                                                                                                                                                                              | SHUMAT!                                                                                               |
| Name        | Injector Orifice Plate's Thickness                                                                                                                                                                                                                                                                                                                                                                                                                                                                                                                                                                                                                                                                                                                                                                                                                                                                                                                                                                                                                                                                                                                                                                                                                                                                                                                                                                                                                                                                                                                                                                                                                                                                                                                                                                                                                                                                                                                                                                                                                                                                                             | 9-Grid Plastic Box                                                                                    |
| Description | Injector orifice plate's thickness range: 4.02mm   ✓ 4.108mm.                                                                                                                                                                                                                                                                                                                                                                                                                                                                                                                                                                                                                                                                                                                                                                                                                                                                                                                                                                                                                                                                                                                                                                                                                                                                                                                                                                                                                                                                                                                                                                                                                                                                                                                                                                                                                                                                                                                                                                                                                                                                  | Prevent damage to the orifice plates during transportation                                            |
| No.         | MALE SHALL SHALL SHALL SHALL SHALL                                                                                                                                                                                                                                                                                                                                                                                                                                                                                                                                                                                                                                                                                                                                                                                                                                                                                                                                                                                                                                                                                                                                                                                                                                                                                                                                                                                                                                                                                                                                                                                                                                                                                                                                                                                                                                                                                                                                                                                                                                                                                             | 6                                                                                                     |
| Image       | SHUMATT                                                                                                                                                                                                                                                                                                                                                                                                                                                                                                                                                                                                                                                                                                                                                                                                                                                                                                                                                                                                                                                                                                                                                                                                                                                                                                                                                                                                                                                                                                                                                                                                                                                                                                                                                                                                                                                                                                                                                                                                                                                                                                                        | SHUMATT                                                                                               |
| Name        | Neutral Injector Orifice Plate's Individual<br>Box                                                                                                                                                                                                                                                                                                                                                                                                                                                                                                                                                                                                                                                                                                                                                                                                                                                                                                                                                                                                                                                                                                                                                                                                                                                                                                                                                                                                                                                                                                                                                                                                                                                                                                                                                                                                                                                                                                                                                                                                                                                                             | Orifice Plate's 10pcs Packing Box                                                                     |
| Description | Prevent damage to the orifice plates during transportation                                                                                                                                                                                                                                                                                                                                                                                                                                                                                                                                                                                                                                                                                                                                                                                                                                                                                                                                                                                                                                                                                                                                                                                                                                                                                                                                                                                                                                                                                                                                                                                                                                                                                                                                                                                                                                                                                                                                                                                                                                                                     | Liwei orifice plate's 10PCS plastic box to prevent damage to the orifice plates during transportation |
| No.         | 7                                                                                                                                                                                                                                                                                                                                                                                                                                                                                                                                                                                                                                                                                                                                                                                                                                                                                                                                                                                                                                                                                                                                                                                                                                                                                                                                                                                                                                                                                                                                                                                                                                                                                                                                                                                                                                                                                                                                                                                                                                                                                                                              | . 8                                                                                                   |