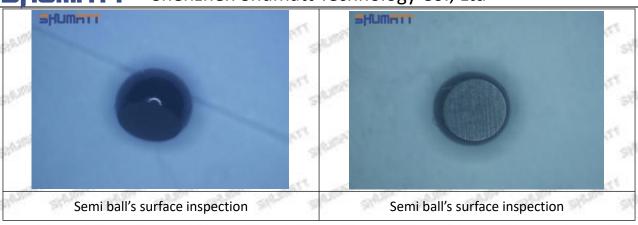

the semi ball to be not tightly sealed, which causes the fuel injection pressure cannot be established, then the fuel injector cannot work normally.

⚠ The wear on orifice plate's surface causes gap to the semi ball, which leads to large volume of oil return, in serious cases, the pressure can not be built up and nozzle will spray oil directly.

The blockage of the oil inlet hole (side hole) will cause small amount of oil return, the blockage of oil inlet side hole will cause the injector cannot build a pressure chamber, as a result, the injector cannot work normally.

(2) Magnified 500 times under the microscope, check the plane position of the semi ball, if there is any scratch, it is recommended to replace it.

Mob/WhatsApp: +86 13410541523 Tel: +8675523215133

Email: ruby@shumatt.com



#### 2.2.23670-59025 Injector Orifice Plate 07# Level of Damage Inspection

#### (1) Slight Damaged



Mob/WhatsApp: +86 13410541523 Tel: +8675523215133

Email: ruby@shumatt.com

© 2022 Shenzhen Shumatt Technology Co., Ltd

#### (2) Moderate Damaged



Wear marks on edge



The misalignment of the semi ball causes damage to the orifice plate when installing it



The wear of the middle oil back-flow hole causes gap between semi ball and orifice plate, and causes the orifice plate to be washed out by high-pressure oil

-

#### (3) Highly Damaged



Obvious Wear marks on edge



The misalignment of the semi ball causes damage to the orifice plate when installing it

Mob/WhatsApp: +86 13410541523

Email: <a href="mailto:ruby@shumatt.com">ruby@shumatt.com</a>

© 2022 Shenzhen Shumatt Technol