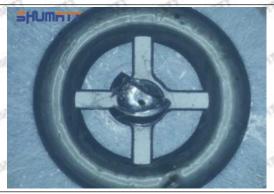

s, the pressure can not be built up and nozzle will spray oil directly.

The blockage of the oil inlet hole (side hole) will cause small amount of oil return, the blockage of oil inlet side hole will cause the injector cannot build a pressure chamber, as a result, the injector cannot work normally.

(2) Magnified 500 times under the microscope, check the plane position of the semi ball, if there is any scratch, it is recommended to replace it.

Mob/WhatsApp: +86 13410541523 Tel: +8675523215133

Email: ruby@shumatt.com



#### 2.2.23670-59025 Injector Orifice Plate 07# Level of Damage Inspection

#### (1) Slight Damaged



Mob/WhatsApp: +86 13410541523 Tel: +8675523215133

Email: ruby@shumatt.com

© 2022 Shenzhen Shumatt Technology Co., Ltd

#### (2) Moderate Damaged



Wear marks on edge



The misalignment of the semi ball causes damage to the orifice plate when installing it



The wear of the middle oil back-flow hole causes gap between semi ball and orifice plate, and causes the orifice plate to be washed out by high-pressure oil

-

#### (3) Highly Damaged



Obvious Wear marks on edge



The misalignment of the semi ball causes damage to the orifice plate when installing it

Mob/WhatsApp: +86 13410541523

Email: <a href="mailto:ruby@shumatt.com">ruby@shumatt.com</a>

© 2022 Shenzhen Shumatt Technology Co., Ltd

Tel: +8675523215133

## SHUMATT

# Shenzhen Shumatt Technology Co., Ltd



The wear of the middle oil back-flow hole causes gap between semi ball and orifice plate, and causes the orifice plate to be washed out by high-pressure oil

/

#### (4) More Pictures of