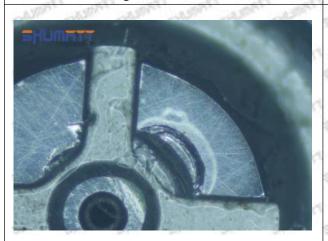

#### (2) 23670-59025 Injector Orifice Plate 07# Customized Items

| No.         | The state of the s | 2                                                                                                     |
|-------------|--------------------------------------------------------------------------------------------------------------------------------------------------------------------------------------------------------------------------------------------------------------------------------------------------------------------------------------------------------------------------------------------------------------------------------------------------------------------------------------------------------------------------------------------------------------------------------------------------------------------------------------------------------------------------------------------------------------------------------------------------------------------------------------------------------------------------------------------------------------------------------------------------------------------------------------------------------------------------------------------------------------------------------------------------------------------------------------------------------------------------------------------------------------------------------------------------------------------------------------------------------------------------------------------------------------------------------------------------------------------------------------------------------------------------------------------------------------------------------------------------------------------------------------------------------------------------------------------------------------------------------------------------------------------------------------------------------------------------------------------------------------------------------------------------------------------------------------------------------------------------------------------------------------------------------------------------------------------------------------------------------------------------------------------------------------------------------------------------------------------------------|-------------------------------------------------------------------------------------------------------|
| Image       | SHUMATT                                                                                                                                                                                                                                                                                                                                                                                                                                                                                                                                                                                                                                                                                                                                                                                                                                                                                                                                                                                                                                                                                                                                                                                                                                                                                                                                                                                                                                                                                                                                                                                                                                                                                                                                                                                                                                                                                                                                                                                                                                                                                                                        | SHUMATT A                                                                                             |
| Name        | Injector Orifice Plate's Front Lettering                                                                                                                                                                                                                                                                                                                                                                                                                                                                                                                                                                                                                                                                                                                                                                                                                                                                                                                                                                                                                                                                                                                                                                                                                                                                                                                                                                                                                                                                                                                                                                                                                                                                                                                                                                                                                                                                                                                                                                                                                                                                                       | Injector Orifice Plate's Side Lettering                                                               |
| Description | Orifice plate part number: 07#                                                                                                                                                                                                                                                                                                                                                                                                                                                                                                                                                                                                                                                                                                                                                                                                                                                                                                                                                                                                                                                                                                                                                                                                                                                                                                                                                                                                                                                                                                                                                                                                                                                                                                                                                                                                                                                                                                                                                                                                                                                                                                 | State State State I State State Sta                                                                   |
| No.         |                                                                                                                                                                                                                                                                                                                                                                                                                                                                                                                                                                                                                                                                                                                                                                                                                                                                                                                                                                                                                                                                                                                                                                                                                                                                                                                                                                                                                                                                                                                                                                                                                                                                                                                                                                                                                                                                                                                                                                                                                                                                                                                                | 4                                                                                                     |
| Image       | 0-25mm<br>0.001mm                                                                                                                                                                                                                                                                                                                                                                                                                                                                                                                                                                                                                                                                                                                                                                                                                                                                                                                                                                                                                                                                                                                                                                                                                                                                                                                                                                                                                                                                                                                                                                                                                                                                                                                                                                                                                                                                                                                                                                                                                                                                                                              | SHUMAT!                                                                                               |
| Name        | Injector Orifice Plate's Thickness                                                                                                                                                                                                                                                                                                                                                                                                                                                                                                                                                                                                                                                                                                                                                                                                                                                                                                                                                                                                                                                                                                                                                                                                                                                                                                                                                                                                                                                                                                                                                                                                                                                                                                                                                                                                                                                                                                                                                                                                                                                                                             | 9-Grid Plastic Box                                                                                    |
| Description | Injector orifice plate's thickness range: 4.02mm   ✓ 4.108mm.                                                                                                                                                                                                                                                                                                                                                                                                                                                                                                                                                                                                                                                                                                                                                                                                                                                                                                                                                                                                                                                                                                                                                                                                                                                                                                                                                                                                                                                                                                                                                                                                                                                                                                                                                                                                                                                                                                                                                                                                                                                                  | Prevent damage to the orifice plates during transportation                                            |
| No.         | MALE SHALL SHALL SHALL SHALL SHALL                                                                                                                                                                                                                                                                                                                                                                                                                                                                                                                                                                                                                                                                                                                                                                                                                                                                                                                                                                                                                                                                                                                                                                                                                                                                                                                                                                                                                                                                                                                                                                                                                                                                                                                                                                                                                                                                                                                                                                                                                                                                                             | 6                                                                                                     |
| Image       | SHUMATT                                                                                                                                                                                                                                                                                                                                                                                                                                                                                                                                                                                                                                                                                                                                                                                                                                                                                                                                                                                                                                                                                                                                                                                                                                                                                                                                                                                                                                                                                                                                                                                                                                                                                                                                                                                                                                                                                                                                                                                                                                                                                                                        | SHUMATT                                                                                               |
| Name        | Neutral Injector Orifice Plate's Individual<br>Box                                                                                                                                                                                                                                                                                                                                                                                                                                                                                                                                                                                                                                                                                                                                                                                                                                                                                                                                                                                                                                                                                                                                                                                                                                                                                                                                                                                                                                                                                                                                                                                                                                                                                                                                                                                                                                                                                                                                                                                                                                                                             | Orifice Plate's 10pcs Packing Box                                                                     |
| Description | Prevent damage to the orifice plates during transportation                                                                                                                                                                                                                                                                                                                                                                                                                                                                                                                                                                                                                                                                                                                                                                                                                                                                                                                                                                                                                                                                                                                                                                                                                                                                                                                                                                                                                                                                                                                                                                                                                                                                                                                                                                                                                                                                                                                                                                                                                                                                     | Liwei orifice plate's 10PCS plastic box to prevent damage to the orifice plates during transportation |
| No.         | 7                                                                                                                                                                                                                                                                                                                                                                                                                                                                                                                                                                                                                                                                                                                                                                                                                                                                                                                                                                                                                                                                                                                                                                                                                                                                                                                                                                                                                                                                                                                                                                                                                                                                                                                                                                                                                                                                                                                                                                                                                                                                                                                              | . 8                                                                                                   |