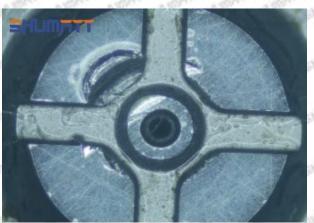

#### (2) 23670-59025 Injector Orifice Plate 07# Customized Items

| No.         | The state of the s | 2                                                                                                     |
|-------------|--------------------------------------------------------------------------------------------------------------------------------------------------------------------------------------------------------------------------------------------------------------------------------------------------------------------------------------------------------------------------------------------------------------------------------------------------------------------------------------------------------------------------------------------------------------------------------------------------------------------------------------------------------------------------------------------------------------------------------------------------------------------------------------------------------------------------------------------------------------------------------------------------------------------------------------------------------------------------------------------------------------------------------------------------------------------------------------------------------------------------------------------------------------------------------------------------------------------------------------------------------------------------------------------------------------------------------------------------------------------------------------------------------------------------------------------------------------------------------------------------------------------------------------------------------------------------------------------------------------------------------------------------------------------------------------------------------------------------------------------------------------------------------------------------------------------------------------------------------------------------------------------------------------------------------------------------------------------------------------------------------------------------------------------------------------------------------------------------------------------------------|-------------------------------------------------------------------------------------------------------|
| Image       | SHUMATT                                                                                                                                                                                                                                                                                                                                                                                                                                                                                                                                                                                                                                                                                                                                                                                                                                                                                                                                                                                                                                                                                                                                                                                                                                                                                                                                                                                                                                                                                                                                                                                                                                                                                                                                                                                                                                                                                                                                                                                                                                                                                                                        | SHUMATT A                                                                                             |
| Name        | Injector Orifice Plate's Front Lettering                                                                                                                                                                                                                                                                                                                                                                                                                                                                                                                                                                                                                                                                                                                                                                                                                                                                                                                                                                                                                                                                                                                                                                                                                                                                                                                                                                                                                                                                                                                                                                                                                                                                                                                                                                                                                                                                                                                                                                                                                                                                                       | Injector Orifice Plate's Side Lettering                                                               |
| Description | Orifice plate part number: 07#                                                                                                                                                                                                                                                                                                                                                                                                                                                                                                                                                                                                                                                                                                                                                                                                                                                                                                                                                                                                                                                                                                                                                                                                                                                                                                                                                                                                                                                                                                                                                                                                                                                                                                                                                                                                                                                                                                                                                                                                                                                                                                 | State State State I State State Sta                                                                   |
| No.         |                                                                                                                                                                                                                                                                                                                                                                                                                                                                                                                                                                                                                                                                                                                                                                                                                                                                                                                                                                                                                                                                                                                                                                                                                                                                                                                                                                                                                                                                                                                                                                                                                                                                                                                                                                                                                                                                                                                                                                                                                                                                                                                                | 4                                                                                                     |
| Image       | 0-25mm<br>0.001mm                                                                                                                                                                                                                                                                                                                                                                                                                                                                                                                                                                                                                                                                                                                                                                                                                                                                                                                                                                                                                                                                                                                                                                                                                                                                                                                                                                                                                                                                                                                                                                                                                                                                                                                                                                                                                                                                                                                                                                                                                                                                                                              | SHUMAT!                                                                                               |
| Name        | Injector Orifice Plate's Thickness                                                                                                                                                                                                                                                                                                                                                                                                                                                                                                                                                                                                                                                                                                                                                                                                                                                                                                                                                                                                                                                                                                                                                                                                                                                                                                                                                                                                                                                                                                                                                                                                                                                                                                                                                                                                                                                                                                                                                                                                                                                                                             | 9-Grid Plastic Box                                                                                    |
| Description | Injector orifice plate's thickness range: 4.02mm   ✓ 4.108mm.                                                                                                                                                                                                                                                                                                                                                                                                                                                                                                                                                                                                                                                                                                                                                                                                                                                                                                                                                                                                                                                                                                                                                                                                                                                                                                                                                                                                                                                                                                                                                                                                                                                                                                                                                                                                                                                                                                                                                                                                                                                                  | Prevent damage to the orifice plates during transportation                                            |
| No.         | MALE SHALL SHALL SHALL SHALL SHALL                                                                                                                                                                                                                                                                                                                                                                                                                                                                                                                                                                                                                                                                                                                                                                                                                                                                                                                                                                                                                                                                                                                                                                                                                                                                                                                                                                                                                                                                                                                                                                                                                                                                                                                                                                                                                                                                                                                                                                                                                                                                                             | 6                                                                                                     |
| Image       | SHUMATT                                                                                                                                                                                                                                                                                                                                                                                                                                                                                                                                                                                                                                                                                                                                                                                                                                                                                                                                                                                                                                                                                                                                                                                                                                                                                                                                                                                                                                                                                                                                                                                                                                                                                                                                                                                                                                                                                                                                                                                                                                                                                                                        | SHUMATT                                                                                               |
| Name        | Neutral Injector Orifice Plate's Individual<br>Box                                                                                                                                                                                                                                                                                                                                                                                                                                                                                                                                                                                                                                                                                                                                                                                                                                                                                                                                                                                                                                                                                                                                                                                                                                                                                                                                                                                                                                                                                                                                                                                                                                                                                                                                                                                                                                                                                                                                                                                                                                                                             | Orifice Plate's 10pcs Packing Box                                                                     |
| Description | Prevent damage to the orifice plates during transportation                                                                                                                                                                                                                                                                                                                                                                                                                                                                                                                                                                                                                                                                                                                                                                                                                                                                                                                                                                                                                                                                                                                                                                                                                                                                                                                                                                                                                                                                                                                                                                                                                                                                                                                                                                                                                                                                                                                                                                                                                                                                     | Liwei orifice plate's 10PCS plastic box to prevent damage to the orifice plates during transportation |
| No.         | 7                                                                                                                                                                                                                                                                                                                                                                                                                                                                                                                                                                                                                                                                                                                                                                                                                                                                                                                                                                                                                                                                                                                                                                                                                                                                                                                                                                                                                                                                                                                                                                                                                                                                                                                                                                                                                                                                                                                                                                                                                                                                                                                              | . 8                                                                                                   |