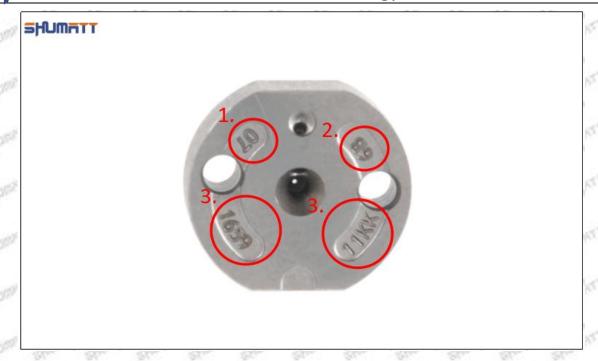

#### (2) 23670-59025 Injector Orifice Plate 07# Part Number Common Writing

07#, 7#, 07, 7, 295040-6120, 2950406120, 2950406120