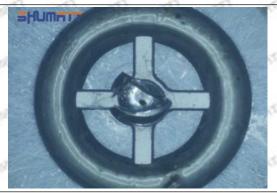

s cases, the pressure can not be built up and nozzle will spray oil directly.

The blockage of the oil inlet hole (side hole) will cause small amount of oil return, the blockage of oil inlet side hole will cause the injector cannot build a pressure chamber, as a result, the injector cannot work normally.

(2) Magnified 500 times under the microscope, check the plane position of the semi ball, if there is any scratch, it is recommended to replace it.

Mob/WhatsApp: +86 13410541523 Tel: +8675523215133

Email: ruby@shumatt.com



### 2.2.295050-1060 Injector Orifice Plate 509# Level of Damage Inspection

#### (1) Slight Damaged



Mob/WhatsApp: +86 13410541523 Tel: +8675523215133

Email: <u>ruby@shumatt.com</u> Website: <u>www.shumatt.com</u>

#### (2) Moderate Damaged



Wear marks on edge



The misalignment of the semi ball causes damage to the orifice plate when installing it



The wear of the middle oil back-flow hole causes gap between semi ball and orifice plate, and causes the orifice plate to be washed out by high-pressure oil

ģģ

/

#### (3) Highly Damaged



Obvious Wear marks on edge



The misalignment of the semi ball causes damage to the orifice plate when installing it

Mob/WhatsApp: +86 13410541523

Email: ruby@shumatt.com

© 2022 Shenzhen Shumatt Technology Co., Ltd

Tel: +8675523215133

# SHUMATT

# Shenzhen Shumatt Technology Co., Ltd



The wear of the middle oil back-flow hole causes gap between semi ball and orifice plate, and causes the orifice plate to be washed out by high-pressure oil

/

#### (4) More Pictures of Orifice Plate's Damage Details