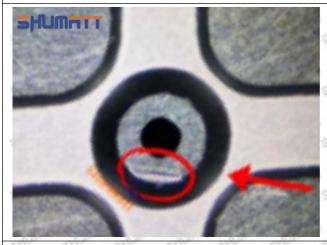

# 295050-1060 Injector Orifice Plate 509# Technical File

SKU1: G1Z11000000509

SKU2: G1L3200000509DZ

SKU3: G1L32950405090

SKU4: G1N12950405090

SKU5: G1Z172950405090