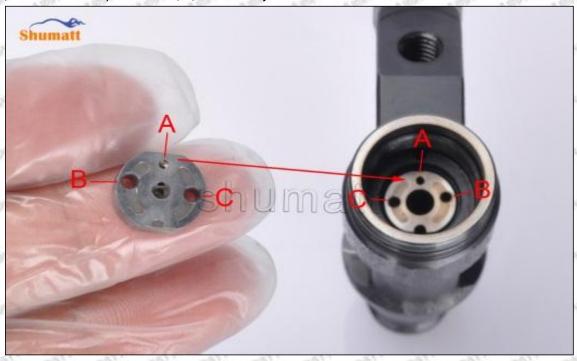

#### 1.2. 295050-1060 Injector Orifice Plate 509# Common Part Number

#### (1) 295050-1060 Injector Orifice Plate 509# Application to Car Model Information

| Injector Part Number | Car Model      | OE Number   | OE Number     | OE Number      | OE<br>Number |
|----------------------|----------------|-------------|---------------|----------------|--------------|
| 295050-1060          | NISSAN         | 16600-3XN0A | world - walls | MATTER - MATTE |              |
| Stor Stor Stor       | 26 26 25 2     | AL REAL SIL | 24, 24,       | 2/100          | 500          |
| off off              | The The The Th | -00° -00°   | 770 770       | .d1 .d1        |              |

#### (2) 295050-1060 Injector Orifice Plate 509# Part Number Common Writing

509#, 509, 295040-6860, 2950406860, 2950406860