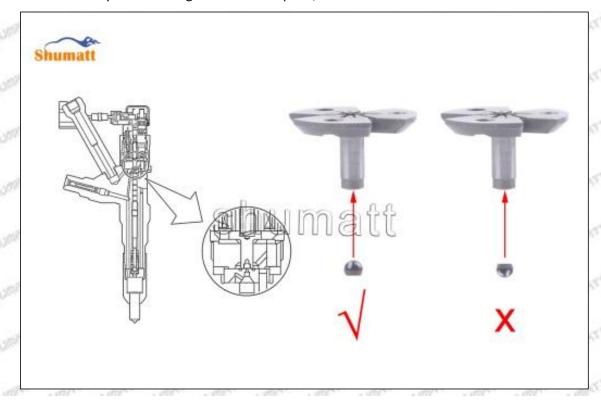

# 295050-1060 Injector Orifice Plate 509# Technical File

SKU1: G1Z11000000509

SKU2: G1L3200000509DZ

SKU3: G1L32950405090

SKU4: G1N12950405090

SKU5: G1Z172950405090