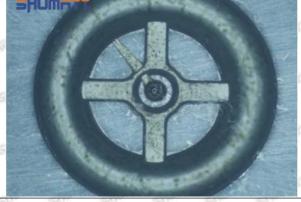

of the oil inlet hole (side hole) will cause small amount of oil return, the blockage of oil inlet side hole will cause the injector cannot build a pressure chamber, as a result, the injector cannot work normally.

(2) Magnified 500 times under the microscope, check the plane position of the semi ball, if there is any scratch, it is recommended to replace it.

Mob/WhatsApp: +86 13410541523 Tel: +8675523215133

Email: ruby@shumatt.com



### 2.2.295050-1060 Injector Orifice Plate 509# Level of Damage Inspection

#### (1) Slight Damaged



Mob/WhatsApp: +86 13410541523 Tel: +8675523215133

Email: <u>ruby@shumatt.com</u> Website: <u>www.shumatt.com</u>

#### (2) Moderate Damaged



Wear marks on edge



The misalignment of the semi ball causes damage to the orifice plate when installing it



The wear of the middle oil back-flow hole causes gap between semi ball and orifice plate, and causes the orifice plate to be washed out by high-pressure oil

ģģ

/

#### (3) Highly Damaged



Obvious Wear marks on edge



The misalignment of the semi ball causes damage to the orifice plate when installing it

Mob/WhatsApp: +86 13410541523

Email: ruby@shumatt.com

© 2022 Shenzhen Shumatt Technology Co., Ltd

Tel: +8675523215133

# SHUMATT

# Shenzhen Shumatt Technology Co., Ltd



The wear of the middle oil back-flow hole causes gap between semi ball and orifice plate, and causes the orifice plate to be washed out by high-pressure oil

/

#### (4) More Pictures of Orifice Plate's Damage Details



The misalignment of the semi ball



Marks of the misalignment of the semi ball



The inde