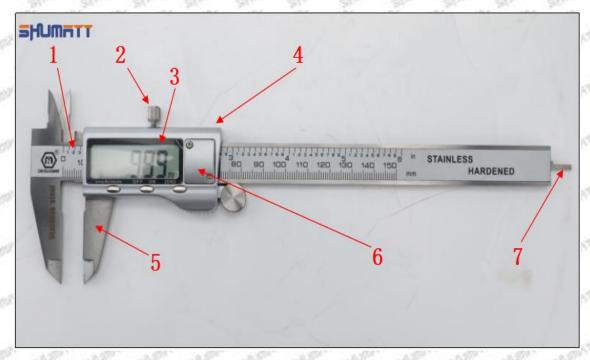

#### (2) 295050-1060 Injector Orifice Plate 509# Customized Items

| No.         |                                                                                                                                                                                                                                                                                                                                                                                                                                                                                                                                                                                                                                                                                                                                                                                                                                                                                                                                                                                                                                                                                                                                                                                                                                                                                                                                                                                                                                                                                                                                                                                                                                                                                                                                                                                                                                                                                                                                                                                                                                                                                                                               | ASSET ASSET ASSET ASSET ASSET                                                          |
|-------------|-------------------------------------------------------------------------------------------------------------------------------------------------------------------------------------------------------------------------------------------------------------------------------------------------------------------------------------------------------------------------------------------------------------------------------------------------------------------------------------------------------------------------------------------------------------------------------------------------------------------------------------------------------------------------------------------------------------------------------------------------------------------------------------------------------------------------------------------------------------------------------------------------------------------------------------------------------------------------------------------------------------------------------------------------------------------------------------------------------------------------------------------------------------------------------------------------------------------------------------------------------------------------------------------------------------------------------------------------------------------------------------------------------------------------------------------------------------------------------------------------------------------------------------------------------------------------------------------------------------------------------------------------------------------------------------------------------------------------------------------------------------------------------------------------------------------------------------------------------------------------------------------------------------------------------------------------------------------------------------------------------------------------------------------------------------------------------------------------------------------------------|----------------------------------------------------------------------------------------|
| Image       | SHUMATT COMMANDER OF THE PARTY | SHUMATT A                                                                              |
| Name        | Injector Orifice Plate's Front Lettering                                                                                                                                                                                                                                                                                                                                                                                                                                                                                                                                                                                                                                                                                                                                                                                                                                                                                                                                                                                                                                                                                                                                                                                                                                                                                                                                                                                                                                                                                                                                                                                                                                                                                                                                                                                                                                                                                                                                                                                                                                                                                      | Injector Orifice Plate's Side Lettering                                                |
| Description | Orifice plate part number: 509#                                                                                                                                                                                                                                                                                                                                                                                                                                                                                                                                                                                                                                                                                                                                                                                                                                                                                                                                                                                                                                                                                                                                                                                                                                                                                                                                                                                                                                                                                                                                                                                                                                                                                                                                                                                                                                                                                                                                                                                                                                                                                               | SURE SURE SURE SURE SURE SURE                                                          |
| No.         | 3                                                                                                                                                                                                                                                                                                                                                                                                                                                                                                                                                                                                                                                                                                                                                                                                                                                                                                                                                                                                                                                                                                                                                                                                                                                                                                                                                                                                                                                                                                                                                                                                                                                                                                                                                                                                                                                                                                                                                                                                                                                                                                                             | 4                                                                                      |
| Image       | 0-25mm<br>0.001mm                                                                                                                                                                                                                                                                                                                                                                                                                                                                                                                                                                                                                                                                                                                                                                                                                                                                                                                                                                                                                                                                                                                                                                                                                                                                                                                                                                                                                                                                                                                                                                                                                                                                                                                                                                                                                                                                                                                                                                                                                                                                                                             |                                                                                        |
| Name        | Injector Orifice Plate's Thickness                                                                                                                                                                                                                                                                                                                                                                                                                                                                                                                                                                                                                                                                                                                                                                                                                                                                                                                                                                                                                                                                                                                                                                                                                                                                                                                                                                                                                                                                                                                                                                                                                                                                                                                                                                                                                                                                                                                                                                                                                                                                                            | 9-Grid Plastic Box                                                                     |
| Description | Injector orifice plate's thickness range: 4.02mm   4.108mm.                                                                                                                                                                                                                                                                                                                                                                                                                                                                                                                                                                                                                                                                                                                                                                                                                                                                                                                                                                                                                                                                                                                                                                                                                                                                                                                                                                                                                                                                                                                                                                                                                                                                                                                                                                                                                                                                                                                                                                                                                                                                   | Prevent damage to the orifice plates during transportation                             |
| No.         | OFF SOME SOME SOME                                                                                                                                                                                                                                                                                                                                                                                                                                                                                                                                                                                                                                                                                                                                                                                                                                                                                                                                                                                                                                                                                                                                                                                                                                                                                                                                                                                                                                                                                                                                                                                                                                                                                                                                                                                                                                                                                                                                                                                                                                                                                                            | 6                                                                                      |
| Image       | SHUMATT                                                                                                                                                                                                                                                                                                                                                                                                                                                                                                                                                                                                                                                                                                                                                                                                                                                                                                                                                                                                                                                                                                                                                                                                                                                                                                                                                                                                                                                                                                                                                                                                                                                                                                                                                                                                                                                                                                                                                                                                                                                                                                                       | SHUMATT  SPUMATT                                                                       |
| Name        | Neutral Injector Orifice Plate's Individual<br>Box                                                                                                                                                                                                                                                                                                                                                                                                                                                                                                                                                                                                                                                                                                                                                                                                                                                                                                                                                                                                                                                                                                                                                                                                                                                                                                                                                                                                                                                                                                                                                                                                                                                                                                                                                                                                                                                                                                                                                                                                                                                                            | Orifice Plate's 10pcs Packing Box                                                      |
| Description | Prevent damage to the orifice plates during transportation                                                                                                                                                                                                                                                                                                                                                                                                                                                                                                                                                                                                                                                                                                                                                                                                                                                                                                                                                                                                                                                                                                                                                                                                                                                                                                                                                                                                                                                                                                                                                                                                                                                                                                                                                                                                                                                                                                                                                                                                                                                                    | Liwei orifice plate's 10PCS plastic box to prevent damage to the orifice plates during |