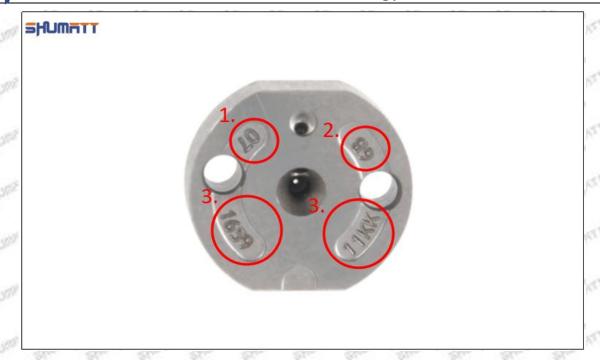

#### (2) 295050-1060 Injector Orifice Plate 509# Part Number Common Writing

509#, 509, 295040-6860, 2950406860, 2950406860