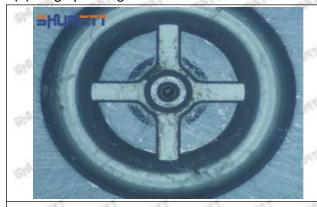

#### (1) 295050-1060 Injector Orifice Plate 509# Testing

All 295050-1060 injector orifice plate 509# parts are subjected to A-hole flow test, Z-hole flow test, precision test, high temperature test, low temperature test, pressure test, leakage test, durability test, and various working condition tests.

#### (2) 295050-1060 Injector Orifice Plate 509# Inspection

The factory inspection of 295050-1060 injector orifice plate 509# is undergone three inspections - full inspection, random inspection, and batch inspection. Different brands of test benches are used to test