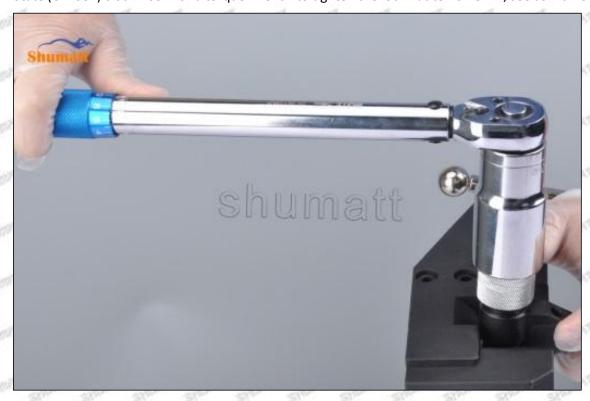

# 295050-1060 Injector Orifice Plate 509# Technical File

SKU1: G1Z11000000509

SKU2: G1L3200000509DZ

SKU3: G1L32950405090

SKU4: G1N12950405090

SKU5: G1Z172950405090