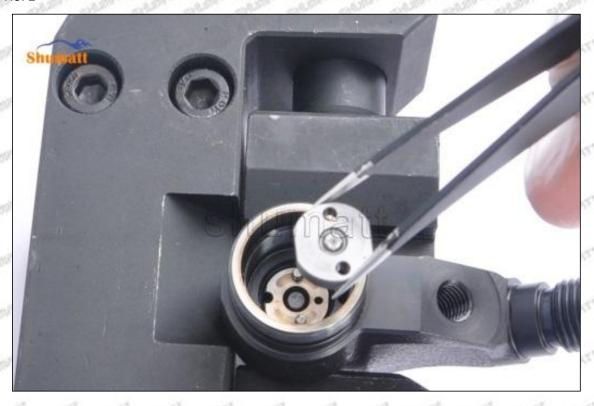

#### 1.5. 295050-1060 Injector Orifice Plate 509# Customized Service

#### (1) 295050-1060 Injector Orifice Plate 509# Customized Service Range:

Meet the OEM manufacturers customized demands of orifice plate's lettering, orifice plate's thickness, orifice plate's packing box, orifice plate's anti-rust bag and label etc,.

#### (2) 295050-1060 Injector Orifice Plate 509# Customized Items

| No.         |                                                                                                                                                                                                                                                                                                                                                                                                                                                                                                                                                                                                                                                                                                                                                                                                                                                                                                                                                                                                                                                                                                                                                                                                                                                                                                                                                                                                                                                                                                                                                                                                                                                                                                                                                                                                                                                                                                                                                                                                                                                                                                                               | ASSET ASSET ASSET ASSET ASSET                                                          |
|-------------|-------------------------------------------------------------------------------------------------------------------------------------------------------------------------------------------------------------------------------------------------------------------------------------------------------------------------------------------------------------------------------------------------------------------------------------------------------------------------------------------------------------------------------------------------------------------------------------------------------------------------------------------------------------------------------------------------------------------------------------------------------------------------------------------------------------------------------------------------------------------------------------------------------------------------------------------------------------------------------------------------------------------------------------------------------------------------------------------------------------------------------------------------------------------------------------------------------------------------------------------------------------------------------------------------------------------------------------------------------------------------------------------------------------------------------------------------------------------------------------------------------------------------------------------------------------------------------------------------------------------------------------------------------------------------------------------------------------------------------------------------------------------------------------------------------------------------------------------------------------------------------------------------------------------------------------------------------------------------------------------------------------------------------------------------------------------------------------------------------------------------------|----------------------------------------------------------------------------------------|
| Image       | SHUMATT COMMANDER OF THE PARTY | SHUMATT A                                                                              |
| Name        | Injector Orifice Plate's Front Lettering                                                                                                                                                                                                                                                                                                                                                                                                                                                                                                                                                                                                                                                                                                                                                                                                                                                                                                                                                                                                                                                                                                                                                                                                                                                                                                                                                                                                                                                                                                                                                                                                                                                                                                                                                                                                                                                                                                                                                                                                                                                                                      | Injector Orifice Plate's Side Lettering                                                |
| Description | Orifice plate part number: 509#                                                                                                                                                                                                                                                                                                                                                                                                                                                                                                                                                                                                                                                                                                                                                                                                                                                                                                                                                                                                                                                                                                                                                                                                                                                                                                                                                                                                                                                                                                                                                                                                                                                                                                                                                                                                                                                                                                                                                                                                                                                                                               | SURE SURE SURE SURE SURE SURE                                                          |
| No.         | 3                                                                                                                                                                                                                                                                                                                                                                                                                                                                                                                                                                                                                                                                                                                                                                                                                                                                                                                                                                                                                                                                                                                                                                                                                                                                                                                                                                                                                                                                                                                                                                                                                                                                                                                                                                                                                                                                                                                                                                                                                                                                                                                             | 4                                                                                      |
| Image       | 0-25mm<br>0.001mm                                                                                                                                                                                                                                                                                                                                                                                                                                                                                                                                                                                                                                                                                                                                                                                                                                                                                                                                                                                                                                                                                                                                                                                                                                                                                                                                                                                                                                                                                                                                                                                                                                                                                                                                                                                                                                                                                                                                                                                                                                                                                                             |                                                                                        |
| Name        | Injector Orifice Plate's Thickness                                                                                                                                                                                                                                                                                                                                                                                                                                                                                                                                                                                                                                                                                                                                                                                                                                                                                                                                                                                                                                                                                                                                                                                                                                                                                                                                                                                                                                                                                                                                                                                                                                                                                                                                                                                                                                                                                                                                                                                                                                                                                            | 9-Grid Plastic Box                                                                     |
| Description | Injector orifice plate's thickness range: 4.02mm   4.108mm.                                                                                                                                                                                                                                                                                                                                                                                                                                                                                                                                                                                                                                                                                                                                                                                                                                                                                                                                                                                                                                                                                                                                                                                                                                                                                                                                                                                                                                                                                                                                                                                                                                                                                                                                                                                                                                                                                                                                                                                                                                                                   | Prevent damage to the orifice plates during transportation                             |
| No.         | OFF SOME SOME SOME                                                                                                                                                                                                                                                                                                                                                                                                                                                                                                                                                                                                                                                                                                                                                                                                                                                                                                                                                                                                                                                                                                                                                                                                                                                                                                                                                                                                                                                                                                                                                                                                                                                                                                                                                                                                                                                                                                                                                                                                                                                                                                            | 6                                                                                      |
| Image       | SHUMATT                                                                                                                                                                                                                                                                                                                                                                                                                                                                                                                                                                                                                                                                                                                                                                                                                                                                                                                                                                                                                                                                                                                                                                                                                                                                                                                                                                                                                                                                                                                                                                                                                                                                                                                                                                                                                                                                                                                                                                                                                                                                                                                       | SHUMATT  SPUMATT                                                                       |
| Name        | Neutral Injector Orifice Plate's Individual<br>Box                                                                                                                                                                                                                                                                                                                                                                                                                                                                                                                                                                                                                                                                                                                                                                                                                                                                                                                                                                                                                                                                                                                                                                                                                                                                                                                                                                                                                                                                                                                                                                                                                                                                                                                                                                                                                                                                                                                                                                                                                                                                            | Orifice Plate's 10pcs Packing Box                                                      |
| Description | Prevent damage to the orifice plates during transportation                                                                                                                                                                                                                                                                                                                                                                                                                                                                                                                                                                                                                                                                                                                                                                                                                                                                                                                                                                                                                                                                                                                                                                                                                                                                                                                                                                                                                                                                                                                                                                                                                                                                                                                                                                                                                                                                                                                                                                                                                                                                    | Liwei orifice plate's 10PCS plastic box to prevent damage to the orifice plates during |