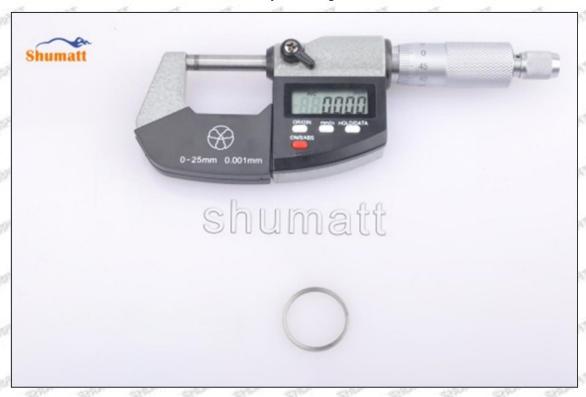

#### (2) 295050-1060 Injector Orifice Plate 509# Customized Items

| No.         |                                                                                                                                                                                                                                                                                                                                                                                                                                                                                                                                                                                                                                                                                                                                                                                                                                                                                                                                                                                                                                                                                                                                                                                                                                                                                                                                                                                                                                                                                                                                                                                                                                                                                                                                                                                                                                                                                                                                                                                                                                                                                                                               | ASSET ASSET ASSET ASSET ASSET                                                          |
|-------------|-------------------------------------------------------------------------------------------------------------------------------------------------------------------------------------------------------------------------------------------------------------------------------------------------------------------------------------------------------------------------------------------------------------------------------------------------------------------------------------------------------------------------------------------------------------------------------------------------------------------------------------------------------------------------------------------------------------------------------------------------------------------------------------------------------------------------------------------------------------------------------------------------------------------------------------------------------------------------------------------------------------------------------------------------------------------------------------------------------------------------------------------------------------------------------------------------------------------------------------------------------------------------------------------------------------------------------------------------------------------------------------------------------------------------------------------------------------------------------------------------------------------------------------------------------------------------------------------------------------------------------------------------------------------------------------------------------------------------------------------------------------------------------------------------------------------------------------------------------------------------------------------------------------------------------------------------------------------------------------------------------------------------------------------------------------------------------------------------------------------------------|----------------------------------------------------------------------------------------|
| Image       | SHUMATT COMMANDER OF THE PARTY | SHUMATT A                                                                              |
| Name        | Injector Orifice Plate's Front Lettering                                                                                                                                                                                                                                                                                                                                                                                                                                                                                                                                                                                                                                                                                                                                                                                                                                                                                                                                                                                                                                                                                                                                                                                                                                                                                                                                                                                                                                                                                                                                                                                                                                                                                                                                                                                                                                                                                                                                                                                                                                                                                      | Injector Orifice Plate's Side Lettering                                                |
| Description | Orifice plate part number: 509#                                                                                                                                                                                                                                                                                                                                                                                                                                                                                                                                                                                                                                                                                                                                                                                                                                                                                                                                                                                                                                                                                                                                                                                                                                                                                                                                                                                                                                                                                                                                                                                                                                                                                                                                                                                                                                                                                                                                                                                                                                                                                               | SURE SURE SURE SURE SURE SURE                                                          |
| No.         | 3                                                                                                                                                                                                                                                                                                                                                                                                                                                                                                                                                                                                                                                                                                                                                                                                                                                                                                                                                                                                                                                                                                                                                                                                                                                                                                                                                                                                                                                                                                                                                                                                                                                                                                                                                                                                                                                                                                                                                                                                                                                                                                                             | 4                                                                                      |
| Image       | 0-25mm<br>0.001mm                                                                                                                                                                                                                                                                                                                                                                                                                                                                                                                                                                                                                                                                                                                                                                                                                                                                                                                                                                                                                                                                                                                                                                                                                                                                                                                                                                                                                                                                                                                                                                                                                                                                                                                                                                                                                                                                                                                                                                                                                                                                                                             |                                                                                        |
| Name        | Injector Orifice Plate's Thickness                                                                                                                                                                                                                                                                                                                                                                                                                                                                                                                                                                                                                                                                                                                                                                                                                                                                                                                                                                                                                                                                                                                                                                                                                                                                                                                                                                                                                                                                                                                                                                                                                                                                                                                                                                                                                                                                                                                                                                                                                                                                                            | 9-Grid Plastic Box                                                                     |
| Description | Injector orifice plate's thickness range: 4.02mm   4.108mm.                                                                                                                                                                                                                                                                                                                                                                                                                                                                                                                                                                                                                                                                                                                                                                                                                                                                                                                                                                                                                                                                                                                                                                                                                                                                                                                                                                                                                                                                                                                                                                                                                                                                                                                                                                                                                                                                                                                                                                                                                                                                   | Prevent damage to the orifice plates during transportation                             |
| No.         | OFF SOME SOME SOME                                                                                                                                                                                                                                                                                                                                                                                                                                                                                                                                                                                                                                                                                                                                                                                                                                                                                                                                                                                                                                                                                                                                                                                                                                                                                                                                                                                                                                                                                                                                                                                                                                                                                                                                                                                                                                                                                                                                                                                                                                                                                                            | 6                                                                                      |
| Image       | SHUMATT                                                                                                                                                                                                                                                                                                                                                                                                                                                                                                                                                                                                                                                                                                                                                                                                                                                                                                                                                                                                                                                                                                                                                                                                                                                                                                                                                                                                                                                                                                                                                                                                                                                                                                                                                                                                                                                                                                                                                                                                                                                                                                                       | SHUMATT  SPUMATT                                                                       |
| Name        | Neutral Injector Orifice Plate's Individual<br>Box                                                                                                                                                                                                                                                                                                                                                                                                                                                                                                                                                                                                                                                                                                                                                                                                                                                                                                                                                                                                                                                                                                                                                                                                                                                                                                                                                                                                                                                                                                                                                                                                                                                                                                                                                                                                                                                                                                                                                                                                                                                                            | Orifice Plate's 10pcs Packing Box                                                      |
| Description | Prevent damage to the orifice plates during transportation                                                                                                                                                                                                                                                                                                                                                                                                                                                                                                                                                                                                                                                                                                                                                                                                                                                                                                                                                                                                                                                                                                                                                                                                                                                                                                                                                                                                                                                                                                                                                                                                                                                                                                                                                                                                                                                                                                                                                                                                                                                                    | Liwei orifice plate's 10PCS plastic box to prevent damage to the orifice plates during |