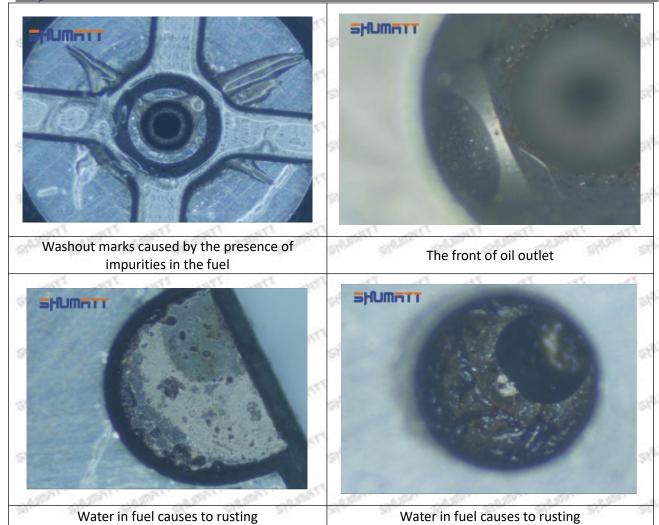

#### (1) 295050-1060 Injector Orifice Plate 509# Testing

All 295050-1060 injector orifice plate 509# parts are subjected to A-hole flow test, Z-hole flow test, precision test, high temperature test, low temperature test, pressure test, leakage test, durability test, and various working condition tests.

#### (2) 295050-1060 Injector Orifice Plate 509# Inspection

The factory inspection of 295050-1060 injector orifice plate 509# is undergone three inspections - full inspection, random inspection, and batch inspection. Different brands of test benches are used to test