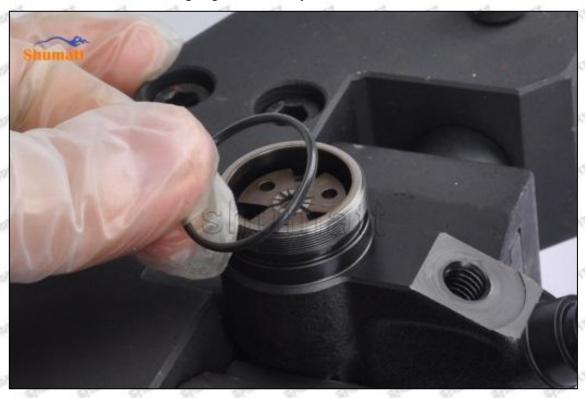

# 295050-1060 Injector Orifice Plate 509# Technical File

SKU1: G1Z11000000509

SKU2: G1L3200000509DZ

SKU3: G1L32950405090

SKU4: G1N12950405090

SKU5: G1Z172950405090