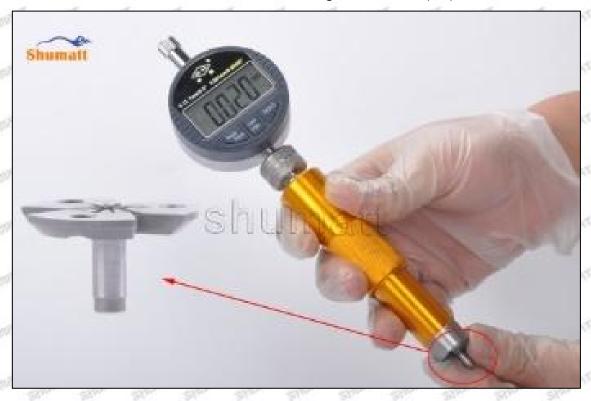

#### (2) 295050-1060 Injector Orifice Plate 509# Customized Items

| No.         |                                                                                                                                                                                                                                                                                                                                                                                                                                                                                                                                                                                                                                                                                                                                                                                                                                                                                                                                                                                                                                                                                                                                                                                                                                                                                                                                                                                                                                                                                                                                                                                                                                                                                                                                                                                                                                                                                                                                                                                                                                                                                                                               | ASSET ASSET ASSET ASSET ASSET                                                          |
|-------------|-------------------------------------------------------------------------------------------------------------------------------------------------------------------------------------------------------------------------------------------------------------------------------------------------------------------------------------------------------------------------------------------------------------------------------------------------------------------------------------------------------------------------------------------------------------------------------------------------------------------------------------------------------------------------------------------------------------------------------------------------------------------------------------------------------------------------------------------------------------------------------------------------------------------------------------------------------------------------------------------------------------------------------------------------------------------------------------------------------------------------------------------------------------------------------------------------------------------------------------------------------------------------------------------------------------------------------------------------------------------------------------------------------------------------------------------------------------------------------------------------------------------------------------------------------------------------------------------------------------------------------------------------------------------------------------------------------------------------------------------------------------------------------------------------------------------------------------------------------------------------------------------------------------------------------------------------------------------------------------------------------------------------------------------------------------------------------------------------------------------------------|----------------------------------------------------------------------------------------|
| Image       | SHUMATT COMMANDER OF THE PARTY | SHUMATT A                                                                              |
| Name        | Injector Orifice Plate's Front Lettering                                                                                                                                                                                                                                                                                                                                                                                                                                                                                                                                                                                                                                                                                                                                                                                                                                                                                                                                                                                                                                                                                                                                                                                                                                                                                                                                                                                                                                                                                                                                                                                                                                                                                                                                                                                                                                                                                                                                                                                                                                                                                      | Injector Orifice Plate's Side Lettering                                                |
| Description | Orifice plate part number: 509#                                                                                                                                                                                                                                                                                                                                                                                                                                                                                                                                                                                                                                                                                                                                                                                                                                                                                                                                                                                                                                                                                                                                                                                                                                                                                                                                                                                                                                                                                                                                                                                                                                                                                                                                                                                                                                                                                                                                                                                                                                                                                               | SURE SURE SURE SURE SURE SURE                                                          |
| No.         | 3                                                                                                                                                                                                                                                                                                                                                                                                                                                                                                                                                                                                                                                                                                                                                                                                                                                                                                                                                                                                                                                                                                                                                                                                                                                                                                                                                                                                                                                                                                                                                                                                                                                                                                                                                                                                                                                                                                                                                                                                                                                                                                                             | 4                                                                                      |
| Image       | 0-25mm<br>0.001mm                                                                                                                                                                                                                                                                                                                                                                                                                                                                                                                                                                                                                                                                                                                                                                                                                                                                                                                                                                                                                                                                                                                                                                                                                                                                                                                                                                                                                                                                                                                                                                                                                                                                                                                                                                                                                                                                                                                                                                                                                                                                                                             |                                                                                        |
| Name        | Injector Orifice Plate's Thickness                                                                                                                                                                                                                                                                                                                                                                                                                                                                                                                                                                                                                                                                                                                                                                                                                                                                                                                                                                                                                                                                                                                                                                                                                                                                                                                                                                                                                                                                                                                                                                                                                                                                                                                                                                                                                                                                                                                                                                                                                                                                                            | 9-Grid Plastic Box                                                                     |
| Description | Injector orifice plate's thickness range: 4.02mm   4.108mm.                                                                                                                                                                                                                                                                                                                                                                                                                                                                                                                                                                                                                                                                                                                                                                                                                                                                                                                                                                                                                                                                                                                                                                                                                                                                                                                                                                                                                                                                                                                                                                                                                                                                                                                                                                                                                                                                                                                                                                                                                                                                   | Prevent damage to the orifice plates during transportation                             |
| No.         | OFF SOME SOME SOME                                                                                                                                                                                                                                                                                                                                                                                                                                                                                                                                                                                                                                                                                                                                                                                                                                                                                                                                                                                                                                                                                                                                                                                                                                                                                                                                                                                                                                                                                                                                                                                                                                                                                                                                                                                                                                                                                                                                                                                                                                                                                                            | 6                                                                                      |
| Image       | SHUMATT                                                                                                                                                                                                                                                                                                                                                                                                                                                                                                                                                                                                                                                                                                                                                                                                                                                                                                                                                                                                                                                                                                                                                                                                                                                                                                                                                                                                                                                                                                                                                                                                                                                                                                                                                                                                                                                                                                                                                                                                                                                                                                                       | SHUMATT  SPUMATT                                                                       |
| Name        | Neutral Injector Orifice Plate's Individual<br>Box                                                                                                                                                                                                                                                                                                                                                                                                                                                                                                                                                                                                                                                                                                                                                                                                                                                                                                                                                                                                                                                                                                                                                                                                                                                                                                                                                                                                                                                                                                                                                                                                                                                                                                                                                                                                                                                                                                                                                                                                                                                                            | Orifice Plate's 10pcs Packing Box                                                      |
| Description | Prevent damage to the orifice plates during transportation                                                                                                                                                                                                                                                                                                                                                                                                                                                                                                                                                                                                                                                                                                                                                                                                                                                                                                                                                                                                                                                                                                                                                                                                                                                                                                                                                                                                                                                                                                                                                                                                                                                                                                                                                                                                                                                                                                                                                                                                                                                                    | Liwei orifice plate's 10PCS plastic box to prevent damage to the orifice plates during |