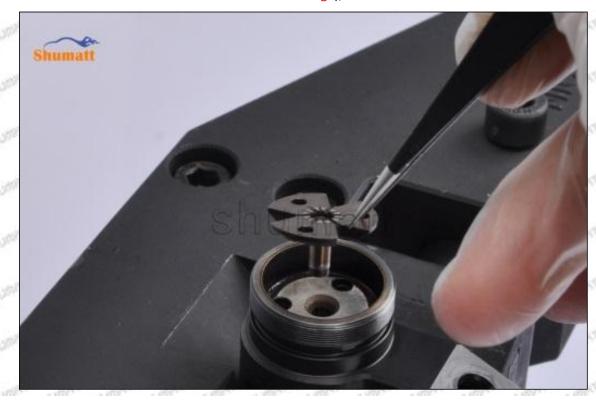

#### (2) 295050-1060 Injector Orifice Plate 509# Customized Items

| No.         |                                                                                                                                                                                                                                                                                                                                                                                                                                                                                                                                                                                                                                                                                                                                                                                                                                                                                                                                                                                                                                                                                                                                                                                                                                                                                                                                                                                                                                                                                                                                                                                                                                                                                                                                                                                                                                                                                                                                                                                                                                                                                                                               | ASSET ASSET ASSET ASSET ASSET                                                          |
|-------------|-------------------------------------------------------------------------------------------------------------------------------------------------------------------------------------------------------------------------------------------------------------------------------------------------------------------------------------------------------------------------------------------------------------------------------------------------------------------------------------------------------------------------------------------------------------------------------------------------------------------------------------------------------------------------------------------------------------------------------------------------------------------------------------------------------------------------------------------------------------------------------------------------------------------------------------------------------------------------------------------------------------------------------------------------------------------------------------------------------------------------------------------------------------------------------------------------------------------------------------------------------------------------------------------------------------------------------------------------------------------------------------------------------------------------------------------------------------------------------------------------------------------------------------------------------------------------------------------------------------------------------------------------------------------------------------------------------------------------------------------------------------------------------------------------------------------------------------------------------------------------------------------------------------------------------------------------------------------------------------------------------------------------------------------------------------------------------------------------------------------------------|----------------------------------------------------------------------------------------|
| Image       | SHUMATT COMMANDER OF THE PARTY | SHUMATT A                                                                              |
| Name        | Injector Orifice Plate's Front Lettering                                                                                                                                                                                                                                                                                                                                                                                                                                                                                                                                                                                                                                                                                                                                                                                                                                                                                                                                                                                                                                                                                                                                                                                                                                                                                                                                                                                                                                                                                                                                                                                                                                                                                                                                                                                                                                                                                                                                                                                                                                                                                      | Injector Orifice Plate's Side Lettering                                                |
| Description | Orifice plate part number: 509#                                                                                                                                                                                                                                                                                                                                                                                                                                                                                                                                                                                                                                                                                                                                                                                                                                                                                                                                                                                                                                                                                                                                                                                                                                                                                                                                                                                                                                                                                                                                                                                                                                                                                                                                                                                                                                                                                                                                                                                                                                                                                               | SURE SURE SURE SURE SURE SURE                                                          |
| No.         | 3                                                                                                                                                                                                                                                                                                                                                                                                                                                                                                                                                                                                                                                                                                                                                                                                                                                                                                                                                                                                                                                                                                                                                                                                                                                                                                                                                                                                                                                                                                                                                                                                                                                                                                                                                                                                                                                                                                                                                                                                                                                                                                                             | 4                                                                                      |
| Image       | 0-25mm<br>0.001mm                                                                                                                                                                                                                                                                                                                                                                                                                                                                                                                                                                                                                                                                                                                                                                                                                                                                                                                                                                                                                                                                                                                                                                                                                                                                                                                                                                                                                                                                                                                                                                                                                                                                                                                                                                                                                                                                                                                                                                                                                                                                                                             |                                                                                        |
| Name        | Injector Orifice Plate's Thickness                                                                                                                                                                                                                                                                                                                                                                                                                                                                                                                                                                                                                                                                                                                                                                                                                                                                                                                                                                                                                                                                                                                                                                                                                                                                                                                                                                                                                                                                                                                                                                                                                                                                                                                                                                                                                                                                                                                                                                                                                                                                                            | 9-Grid Plastic Box                                                                     |
| Description | Injector orifice plate's thickness range: 4.02mm   4.108mm.                                                                                                                                                                                                                                                                                                                                                                                                                                                                                                                                                                                                                                                                                                                                                                                                                                                                                                                                                                                                                                                                                                                                                                                                                                                                                                                                                                                                                                                                                                                                                                                                                                                                                                                                                                                                                                                                                                                                                                                                                                                                   | Prevent damage to the orifice plates during transportation                             |
| No.         | OFF SOME SOME SOME                                                                                                                                                                                                                                                                                                                                                                                                                                                                                                                                                                                                                                                                                                                                                                                                                                                                                                                                                                                                                                                                                                                                                                                                                                                                                                                                                                                                                                                                                                                                                                                                                                                                                                                                                                                                                                                                                                                                                                                                                                                                                                            | 6                                                                                      |
| Image       | SHUMATT                                                                                                                                                                                                                                                                                                                                                                                                                                                                                                                                                                                                                                                                                                                                                                                                                                                                                                                                                                                                                                                                                                                                                                                                                                                                                                                                                                                                                                                                                                                                                                                                                                                                                                                                                                                                                                                                                                                                                                                                                                                                                                                       | SHUMATT  SPUMATT                                                                       |
| Name        | Neutral Injector Orifice Plate's Individual<br>Box                                                                                                                                                                                                                                                                                                                                                                                                                                                                                                                                                                                                                                                                                                                                                                                                                                                                                                                                                                                                                                                                                                                                                                                                                                                                                                                                                                                                                                                                                                                                                                                                                                                                                                                                                                                                                                                                                                                                                                                                                                                                            | Orifice Plate's 10pcs Packing Box                                                      |
| Description | Prevent damage to the orifice plates during transportation                                                                                                                                                                                                                                                                                                                                                                                                                                                                                                                                                                                                                                                                                                                                                                                                                                                                                                                                                                                                                                                                                                                                                                                                                                                                                                                                                                                                                                                                                                                                                                                                                                                                                                                                                                                                                                                                                                                                                                                                                                                                    | Liwei orifice plate's 10PCS plastic box to prevent damage to the orifice plates during |