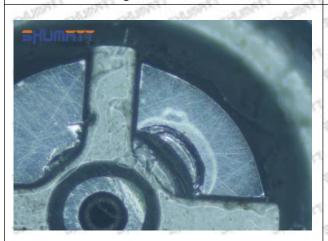

#### (1) 295050-1060 Injector Orifice Plate 509# Testing

All 295050-1060 injector orifice plate 509# parts are subjected to A-hole flow test, Z-hole flow test, precision test, high temperature test, low temperature test, pressure test, leakage test, durability test, and various working condition tests.

#### (2) 295050-1060 Injector Orifice Plate 509# Inspection

The factory inspection of 295050-1060 injector orifice plate 509# is undergone three inspections - full inspection, random inspection, and batch inspection. Different brands of test benches are used to test