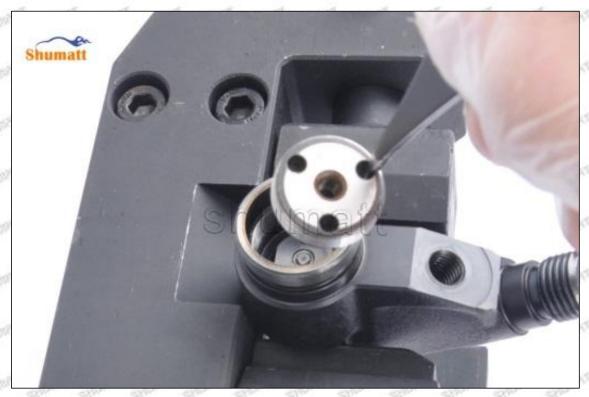

# 295050-1060 Injector Orifice Plate 509# Technical File

SKU1: G1Z11000000509

SKU2: G1L3200000509DZ

SKU3: G1L32950405090

SKU4: G1N12950405090

SKU5: G1Z172950405090