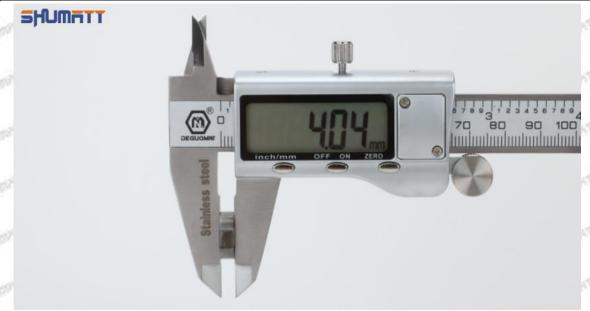

#### (2) 295050-1060 Injector Orifice Plate 509# Customized Items

| No.         |                                                                                                                                                                                                                                                                                                                                                                                                                                                                                                                                                                                                                                                                                                                                                                                                                                                                                                                                                                                                                                                                                                                                                                                                                                                                                                                                                                                                                                                                                                                                                                                                                                                                                                                                                                                                                                                                                                                                                                                                                                                                                                                               | ASSET ASSET ASSET ASSET ASSET                                                          |
|-------------|-------------------------------------------------------------------------------------------------------------------------------------------------------------------------------------------------------------------------------------------------------------------------------------------------------------------------------------------------------------------------------------------------------------------------------------------------------------------------------------------------------------------------------------------------------------------------------------------------------------------------------------------------------------------------------------------------------------------------------------------------------------------------------------------------------------------------------------------------------------------------------------------------------------------------------------------------------------------------------------------------------------------------------------------------------------------------------------------------------------------------------------------------------------------------------------------------------------------------------------------------------------------------------------------------------------------------------------------------------------------------------------------------------------------------------------------------------------------------------------------------------------------------------------------------------------------------------------------------------------------------------------------------------------------------------------------------------------------------------------------------------------------------------------------------------------------------------------------------------------------------------------------------------------------------------------------------------------------------------------------------------------------------------------------------------------------------------------------------------------------------------|----------------------------------------------------------------------------------------|
| Image       | SHUMATT COMMANDER OF THE PARTY | SHUMATT A                                                                              |
| Name        | Injector Orifice Plate's Front Lettering                                                                                                                                                                                                                                                                                                                                                                                                                                                                                                                                                                                                                                                                                                                                                                                                                                                                                                                                                                                                                                                                                                                                                                                                                                                                                                                                                                                                                                                                                                                                                                                                                                                                                                                                                                                                                                                                                                                                                                                                                                                                                      | Injector Orifice Plate's Side Lettering                                                |
| Description | Orifice plate part number: 509#                                                                                                                                                                                                                                                                                                                                                                                                                                                                                                                                                                                                                                                                                                                                                                                                                                                                                                                                                                                                                                                                                                                                                                                                                                                                                                                                                                                                                                                                                                                                                                                                                                                                                                                                                                                                                                                                                                                                                                                                                                                                                               | SURE SURE SURE SURE SURE SURE                                                          |
| No.         | 3                                                                                                                                                                                                                                                                                                                                                                                                                                                                                                                                                                                                                                                                                                                                                                                                                                                                                                                                                                                                                                                                                                                                                                                                                                                                                                                                                                                                                                                                                                                                                                                                                                                                                                                                                                                                                                                                                                                                                                                                                                                                                                                             | 4                                                                                      |
| Image       | 0-25mm<br>0.001mm                                                                                                                                                                                                                                                                                                                                                                                                                                                                                                                                                                                                                                                                                                                                                                                                                                                                                                                                                                                                                                                                                                                                                                                                                                                                                                                                                                                                                                                                                                                                                                                                                                                                                                                                                                                                                                                                                                                                                                                                                                                                                                             |                                                                                        |
| Name        | Injector Orifice Plate's Thickness                                                                                                                                                                                                                                                                                                                                                                                                                                                                                                                                                                                                                                                                                                                                                                                                                                                                                                                                                                                                                                                                                                                                                                                                                                                                                                                                                                                                                                                                                                                                                                                                                                                                                                                                                                                                                                                                                                                                                                                                                                                                                            | 9-Grid Plastic Box                                                                     |
| Description | Injector orifice plate's thickness range: 4.02mm   4.108mm.                                                                                                                                                                                                                                                                                                                                                                                                                                                                                                                                                                                                                                                                                                                                                                                                                                                                                                                                                                                                                                                                                                                                                                                                                                                                                                                                                                                                                                                                                                                                                                                                                                                                                                                                                                                                                                                                                                                                                                                                                                                                   | Prevent damage to the orifice plates during transportation                             |
| No.         | OFF SOME SOME SOME                                                                                                                                                                                                                                                                                                                                                                                                                                                                                                                                                                                                                                                                                                                                                                                                                                                                                                                                                                                                                                                                                                                                                                                                                                                                                                                                                                                                                                                                                                                                                                                                                                                                                                                                                                                                                                                                                                                                                                                                                                                                                                            | 6                                                                                      |
| Image       | SHUMATT                                                                                                                                                                                                                                                                                                                                                                                                                                                                                                                                                                                                                                                                                                                                                                                                                                                                                                                                                                                                                                                                                                                                                                                                                                                                                                                                                                                                                                                                                                                                                                                                                                                                                                                                                                                                                                                                                                                                                                                                                                                                                                                       | SHUMATT  SPUMATT                                                                       |
| Name        | Neutral Injector Orifice Plate's Individual<br>Box                                                                                                                                                                                                                                                                                                                                                                                                                                                                                                                                                                                                                                                                                                                                                                                                                                                                                                                                                                                                                                                                                                                                                                                                                                                                                                                                                                                                                                                                                                                                                                                                                                                                                                                                                                                                                                                                                                                                                                                                                                                                            | Orifice Plate's 10pcs Packing Box                                                      |
| Description | Prevent damage to the orifice plates during transportation                                                                                                                                                                                                                                                                                                                                                                                                                                                                                                                                                                                                                                                                                                                                                                                                                                                                                                                                                                                                                                                                                                                                                                                                                                                                                                                                                                                                                                                                                                                                                                                                                                                                                                                                                                                                                                                                                                                                                                                                                                                                    | Liwei orifice plate's 10PCS plastic box to prevent damage to the orifice plates during |