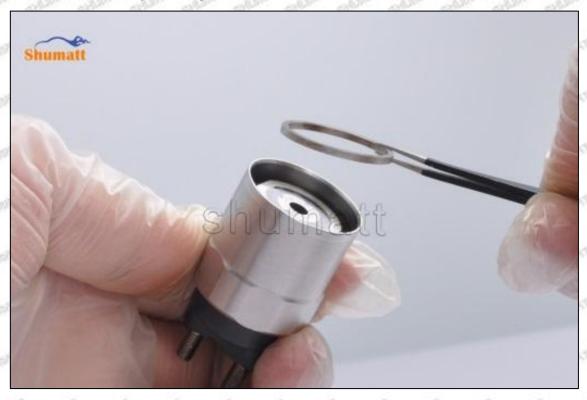

#### (2) 295050-1060 Injector Orifice Plate 509# Customized Items

| No.         |                                                                                                                                                                                                                                                                                                                                                                                                                                                                                                                                                                                                                                                                                                                                                                                                                                                                                                                                                                                                                                                                                                                                                                                                                                                                                                                                                                                                                                                                                                                                                                                                                                                                                                                                                                                                                                                                                                                                                                                                                                                                                                                               | ASSET ASSET ASSET ASSET ASSET                                                          |
|-------------|-------------------------------------------------------------------------------------------------------------------------------------------------------------------------------------------------------------------------------------------------------------------------------------------------------------------------------------------------------------------------------------------------------------------------------------------------------------------------------------------------------------------------------------------------------------------------------------------------------------------------------------------------------------------------------------------------------------------------------------------------------------------------------------------------------------------------------------------------------------------------------------------------------------------------------------------------------------------------------------------------------------------------------------------------------------------------------------------------------------------------------------------------------------------------------------------------------------------------------------------------------------------------------------------------------------------------------------------------------------------------------------------------------------------------------------------------------------------------------------------------------------------------------------------------------------------------------------------------------------------------------------------------------------------------------------------------------------------------------------------------------------------------------------------------------------------------------------------------------------------------------------------------------------------------------------------------------------------------------------------------------------------------------------------------------------------------------------------------------------------------------|----------------------------------------------------------------------------------------|
| Image       | SHUMATT COMMANDER OF THE PARTY | SHUMATT A                                                                              |
| Name        | Injector Orifice Plate's Front Lettering                                                                                                                                                                                                                                                                                                                                                                                                                                                                                                                                                                                                                                                                                                                                                                                                                                                                                                                                                                                                                                                                                                                                                                                                                                                                                                                                                                                                                                                                                                                                                                                                                                                                                                                                                                                                                                                                                                                                                                                                                                                                                      | Injector Orifice Plate's Side Lettering                                                |
| Description | Orifice plate part number: 509#                                                                                                                                                                                                                                                                                                                                                                                                                                                                                                                                                                                                                                                                                                                                                                                                                                                                                                                                                                                                                                                                                                                                                                                                                                                                                                                                                                                                                                                                                                                                                                                                                                                                                                                                                                                                                                                                                                                                                                                                                                                                                               | SURE SURE SURE SURE SURE SURE                                                          |
| No.         | 3                                                                                                                                                                                                                                                                                                                                                                                                                                                                                                                                                                                                                                                                                                                                                                                                                                                                                                                                                                                                                                                                                                                                                                                                                                                                                                                                                                                                                                                                                                                                                                                                                                                                                                                                                                                                                                                                                                                                                                                                                                                                                                                             | 4                                                                                      |
| Image       | 0-25mm<br>0.001mm                                                                                                                                                                                                                                                                                                                                                                                                                                                                                                                                                                                                                                                                                                                                                                                                                                                                                                                                                                                                                                                                                                                                                                                                                                                                                                                                                                                                                                                                                                                                                                                                                                                                                                                                                                                                                                                                                                                                                                                                                                                                                                             |                                                                                        |
| Name        | Injector Orifice Plate's Thickness                                                                                                                                                                                                                                                                                                                                                                                                                                                                                                                                                                                                                                                                                                                                                                                                                                                                                                                                                                                                                                                                                                                                                                                                                                                                                                                                                                                                                                                                                                                                                                                                                                                                                                                                                                                                                                                                                                                                                                                                                                                                                            | 9-Grid Plastic Box                                                                     |
| Description | Injector orifice plate's thickness range: 4.02mm   4.108mm.                                                                                                                                                                                                                                                                                                                                                                                                                                                                                                                                                                                                                                                                                                                                                                                                                                                                                                                                                                                                                                                                                                                                                                                                                                                                                                                                                                                                                                                                                                                                                                                                                                                                                                                                                                                                                                                                                                                                                                                                                                                                   | Prevent damage to the orifice plates during transportation                             |
| No.         | OFF SOME SOME SOME                                                                                                                                                                                                                                                                                                                                                                                                                                                                                                                                                                                                                                                                                                                                                                                                                                                                                                                                                                                                                                                                                                                                                                                                                                                                                                                                                                                                                                                                                                                                                                                                                                                                                                                                                                                                                                                                                                                                                                                                                                                                                                            | 6                                                                                      |
| Image       | SHUMATT                                                                                                                                                                                                                                                                                                                                                                                                                                                                                                                                                                                                                                                                                                                                                                                                                                                                                                                                                                                                                                                                                                                                                                                                                                                                                                                                                                                                                                                                                                                                                                                                                                                                                                                                                                                                                                                                                                                                                                                                                                                                                                                       | SHUMATT  SPUMATT                                                                       |
| Name        | Neutral Injector Orifice Plate's Individual<br>Box                                                                                                                                                                                                                                                                                                                                                                                                                                                                                                                                                                                                                                                                                                                                                                                                                                                                                                                                                                                                                                                                                                                                                                                                                                                                                                                                                                                                                                                                                                                                                                                                                                                                                                                                                                                                                                                                                                                                                                                                                                                                            | Orifice Plate's 10pcs Packing Box                                                      |
| Description | Prevent damage to the orifice plates during transportation                                                                                                                                                                                                                                                                                                                                                                                                                                                                                                                                                                                                                                                                                                                                                                                                                                                                                                                                                                                                                                                                                                                                                                                                                                                                                                                                                                                                                                                                                                                                                                                                                                                                                                                                                                                                                                                                                                                                                                                                                                                                    | Liwei orifice plate's 10PCS plastic box to prevent damage to the orifice plates during |