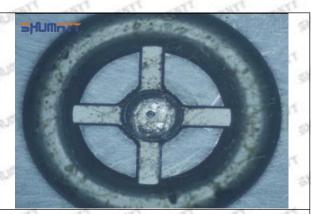

#### (1) 295050-1060 Injector Orifice Plate 509# Testing

All 295050-1060 injector orifice plate 509# parts are subjected to A-hole flow test, Z-hole flow test, precision test, high temperature test, low temperature test, pressure test, leakage test, durability test, and various working condition tests.

#### (2) 295050-1060 Injector Orifice Plate 509# Inspection

The factory inspection of 295050-1060 injector orifice plate 509# is undergone three inspections - full inspection, random inspection, and batch inspection. Different brands of test benches are used to test