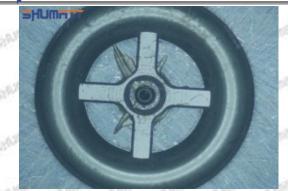

#### (1) 295050-1060 Injector Orifice Plate 509# Testing

All 295050-1060 injector orifice plate 509# parts are subjected to A-hole flow test, Z-hole flow test, precision test, high temperature test, low temperature test, pressure test, leakage test, durability test, and various working condition tests.

#### (2) 295050-1060 Injector Orifice Plate 509# Inspection

The factory inspection of 295050-1060 injector orifice plate 509# is undergone three inspections - full inspection, random inspection, and batch inspection. Different brands of test benches are used to test