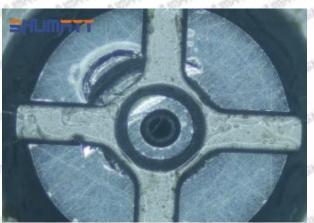

#### (1) 295050-1060 Injector Orifice Plate 509# Testing

All 295050-1060 injector orifice plate 509# parts are subjected to A-hole flow test, Z-hole flow test, precision test, high temperature test, low temperature test, pressure test, leakage test, durability test, and various working condition tests.

#### (2) 295050-1060 Injector Orifice Plate 509# Inspection

The factory inspection of 295050-1060 injector orifice plate 509# is undergone three inspections - full inspection, random inspection, and batch inspection. Different brands of test benches are used to test