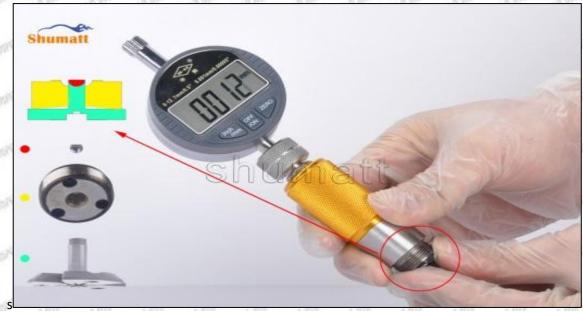

#### (2) 295050-1060 Injector Orifice Plate 509# Customized Items

| No.         |                                                                                                                                                                                                                                                                                                                                                                                                                                                                                                                                                                                                                                                                                                                                                                                                                                                                                                                                                                                                                                                                                                                                                                                                                                                                                                                                                                                                                                                                                                                                                                                                                                                                                                                                                                                                                                                                                                                                                                                                                                                                                                                               | ASSET ASSET ASSET ASSET ASSET                                                          |
|-------------|-------------------------------------------------------------------------------------------------------------------------------------------------------------------------------------------------------------------------------------------------------------------------------------------------------------------------------------------------------------------------------------------------------------------------------------------------------------------------------------------------------------------------------------------------------------------------------------------------------------------------------------------------------------------------------------------------------------------------------------------------------------------------------------------------------------------------------------------------------------------------------------------------------------------------------------------------------------------------------------------------------------------------------------------------------------------------------------------------------------------------------------------------------------------------------------------------------------------------------------------------------------------------------------------------------------------------------------------------------------------------------------------------------------------------------------------------------------------------------------------------------------------------------------------------------------------------------------------------------------------------------------------------------------------------------------------------------------------------------------------------------------------------------------------------------------------------------------------------------------------------------------------------------------------------------------------------------------------------------------------------------------------------------------------------------------------------------------------------------------------------------|----------------------------------------------------------------------------------------|
| Image       | SHUMATT COMMANDER OF THE PARTY | SHUMATT A                                                                              |
| Name        | Injector Orifice Plate's Front Lettering                                                                                                                                                                                                                                                                                                                                                                                                                                                                                                                                                                                                                                                                                                                                                                                                                                                                                                                                                                                                                                                                                                                                                                                                                                                                                                                                                                                                                                                                                                                                                                                                                                                                                                                                                                                                                                                                                                                                                                                                                                                                                      | Injector Orifice Plate's Side Lettering                                                |
| Description | Orifice plate part number: 509#                                                                                                                                                                                                                                                                                                                                                                                                                                                                                                                                                                                                                                                                                                                                                                                                                                                                                                                                                                                                                                                                                                                                                                                                                                                                                                                                                                                                                                                                                                                                                                                                                                                                                                                                                                                                                                                                                                                                                                                                                                                                                               | SURE SURE SURE SURE SURE SURE                                                          |
| No.         | 3                                                                                                                                                                                                                                                                                                                                                                                                                                                                                                                                                                                                                                                                                                                                                                                                                                                                                                                                                                                                                                                                                                                                                                                                                                                                                                                                                                                                                                                                                                                                                                                                                                                                                                                                                                                                                                                                                                                                                                                                                                                                                                                             | 4                                                                                      |
| Image       | 0-25mm<br>0.001mm                                                                                                                                                                                                                                                                                                                                                                                                                                                                                                                                                                                                                                                                                                                                                                                                                                                                                                                                                                                                                                                                                                                                                                                                                                                                                                                                                                                                                                                                                                                                                                                                                                                                                                                                                                                                                                                                                                                                                                                                                                                                                                             |                                                                                        |
| Name        | Injector Orifice Plate's Thickness                                                                                                                                                                                                                                                                                                                                                                                                                                                                                                                                                                                                                                                                                                                                                                                                                                                                                                                                                                                                                                                                                                                                                                                                                                                                                                                                                                                                                                                                                                                                                                                                                                                                                                                                                                                                                                                                                                                                                                                                                                                                                            | 9-Grid Plastic Box                                                                     |
| Description | Injector orifice plate's thickness range: 4.02mm   4.108mm.                                                                                                                                                                                                                                                                                                                                                                                                                                                                                                                                                                                                                                                                                                                                                                                                                                                                                                                                                                                                                                                                                                                                                                                                                                                                                                                                                                                                                                                                                                                                                                                                                                                                                                                                                                                                                                                                                                                                                                                                                                                                   | Prevent damage to the orifice plates during transportation                             |
| No.         | OFF SOME SOME SOME                                                                                                                                                                                                                                                                                                                                                                                                                                                                                                                                                                                                                                                                                                                                                                                                                                                                                                                                                                                                                                                                                                                                                                                                                                                                                                                                                                                                                                                                                                                                                                                                                                                                                                                                                                                                                                                                                                                                                                                                                                                                                                            | 6                                                                                      |
| Image       | SHUMATT                                                                                                                                                                                                                                                                                                                                                                                                                                                                                                                                                                                                                                                                                                                                                                                                                                                                                                                                                                                                                                                                                                                                                                                                                                                                                                                                                                                                                                                                                                                                                                                                                                                                                                                                                                                                                                                                                                                                                                                                                                                                                                                       | SHUMATT  SPUMATT                                                                       |
| Name        | Neutral Injector Orifice Plate's Individual<br>Box                                                                                                                                                                                                                                                                                                                                                                                                                                                                                                                                                                                                                                                                                                                                                                                                                                                                                                                                                                                                                                                                                                                                                                                                                                                                                                                                                                                                                                                                                                                                                                                                                                                                                                                                                                                                                                                                                                                                                                                                                                                                            | Orifice Plate's 10pcs Packing Box                                                      |
| Description | Prevent damage to the orifice plates during transportation                                                                                                                                                                                                                                                                                                                                                                                                                                                                                                                                                                                                                                                                                                                                                                                                                                                                                                                                                                                                                                                                                                                                                                                                                                                                                                                                                                                                                                                                                                                                                                                                                                                                                                                                                                                                                                                                                                                                                                                                                                                                    | Liwei orifice plate's 10PCS plastic box to prevent damage to the orifice plates during |