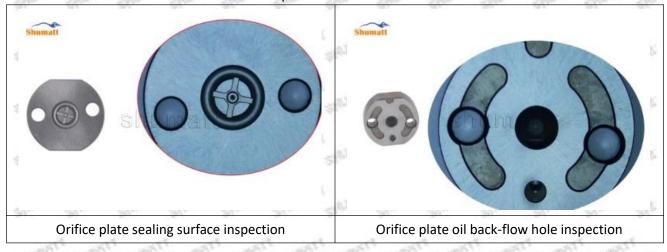

9# failure caused by not following the cleaning requirements specified in the vehicle engine maintenance manual.

295050-1060 injector orifice plate 509# failure caused by failure to replace consumable parts as specified in the vehicle engine maintenance manual.

#### 1.11.295050-1060 Injector Orifice Plate 509# Manufacturer

Manufacturer: Shenzhen Shumatt Technology Co., Ltd

#### 2. 295050-1060 Injector Orifice Plate 509# Technical Support

#### 2.1.295050-1060 Injector Orifice Plate 509# Inspection and Semi Ball Inspection

(1) Magnify 500 times under the microscope to check whether there is indentation on the sealing surface and the oil outlet hole of the orifice plate, check whether there is wear, scratch, damage, rust, depression, semicircle in the center hole of the orifice plate.



Mob/WhatsApp: +86 13410541523 Tel: +8675523215133

Email: <u>ruby@shumatt.com</u> Website: <u>www.shumatt.com</u>

# SHUMATT

# Shenzhen Shumatt Technology Co., Ltd



Orifice plate center deviation inspection



There is indentation on the side, the orifice plate needs to be replaced



There is indentation in the middle oil back-flow hole, the orifice plate needs to be replaced



The middle oil back-flow hole is semicircular, the orifice plate needs to be replaced

Website: www.shumatt.com

⚠ The blockage of the oil back-flow hole will cause small volume of the oil return, and the oil will not be injected.

⚠ When oil back-flow hole becomes larger, it causes the semi ball to be not tightly sealed, which causes the fuel injection pressure cannot be established, then the fuel injector c