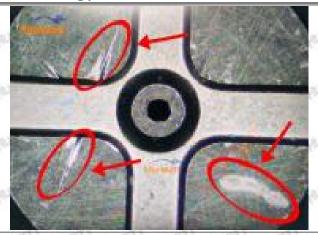

# 295050-1060 Injector Orifice Plate 509# Technical File

SKU1: G1Z11000000509

SKU2: G1L3200000509DZ

SKU3: G1L32950405090

SKU4: G1N12950405090

SKU5: G1Z172950405090