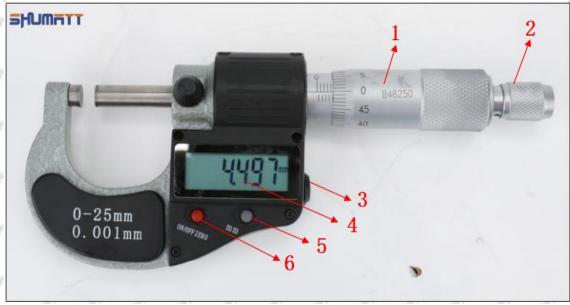

#### (2) 295050-1060 Injector Orifice Plate 509# Customized Items

| No.         |                                                                                                                                                                                                                                                                                                                                                                                                                                                                                                                                                                                                                                                                                                                                                                                                                                                                                                                                                                                                                                                                                                                                                                                                                                                                                                                                                                                                                                                                                                                                                                                                                                                                                                                                                                                                                                                                                                                                                                                                                                                                                                                               | ASSET ASSET ASSET ASSET ASSET                                                          |
|-------------|-------------------------------------------------------------------------------------------------------------------------------------------------------------------------------------------------------------------------------------------------------------------------------------------------------------------------------------------------------------------------------------------------------------------------------------------------------------------------------------------------------------------------------------------------------------------------------------------------------------------------------------------------------------------------------------------------------------------------------------------------------------------------------------------------------------------------------------------------------------------------------------------------------------------------------------------------------------------------------------------------------------------------------------------------------------------------------------------------------------------------------------------------------------------------------------------------------------------------------------------------------------------------------------------------------------------------------------------------------------------------------------------------------------------------------------------------------------------------------------------------------------------------------------------------------------------------------------------------------------------------------------------------------------------------------------------------------------------------------------------------------------------------------------------------------------------------------------------------------------------------------------------------------------------------------------------------------------------------------------------------------------------------------------------------------------------------------------------------------------------------------|----------------------------------------------------------------------------------------|
| Image       | SHUMATT COMMANDER OF THE PARTY | SHUMATT A                                                                              |
| Name        | Injector Orifice Plate's Front Lettering                                                                                                                                                                                                                                                                                                                                                                                                                                                                                                                                                                                                                                                                                                                                                                                                                                                                                                                                                                                                                                                                                                                                                                                                                                                                                                                                                                                                                                                                                                                                                                                                                                                                                                                                                                                                                                                                                                                                                                                                                                                                                      | Injector Orifice Plate's Side Lettering                                                |
| Description | Orifice plate part number: 509#                                                                                                                                                                                                                                                                                                                                                                                                                                                                                                                                                                                                                                                                                                                                                                                                                                                                                                                                                                                                                                                                                                                                                                                                                                                                                                                                                                                                                                                                                                                                                                                                                                                                                                                                                                                                                                                                                                                                                                                                                                                                                               | SURE SURE SURE SURE SURE SURE                                                          |
| No.         | 3                                                                                                                                                                                                                                                                                                                                                                                                                                                                                                                                                                                                                                                                                                                                                                                                                                                                                                                                                                                                                                                                                                                                                                                                                                                                                                                                                                                                                                                                                                                                                                                                                                                                                                                                                                                                                                                                                                                                                                                                                                                                                                                             | 4                                                                                      |
| Image       | 0-25mm<br>0.001mm                                                                                                                                                                                                                                                                                                                                                                                                                                                                                                                                                                                                                                                                                                                                                                                                                                                                                                                                                                                                                                                                                                                                                                                                                                                                                                                                                                                                                                                                                                                                                                                                                                                                                                                                                                                                                                                                                                                                                                                                                                                                                                             |                                                                                        |
| Name        | Injector Orifice Plate's Thickness                                                                                                                                                                                                                                                                                                                                                                                                                                                                                                                                                                                                                                                                                                                                                                                                                                                                                                                                                                                                                                                                                                                                                                                                                                                                                                                                                                                                                                                                                                                                                                                                                                                                                                                                                                                                                                                                                                                                                                                                                                                                                            | 9-Grid Plastic Box                                                                     |
| Description | Injector orifice plate's thickness range: 4.02mm   4.108mm.                                                                                                                                                                                                                                                                                                                                                                                                                                                                                                                                                                                                                                                                                                                                                                                                                                                                                                                                                                                                                                                                                                                                                                                                                                                                                                                                                                                                                                                                                                                                                                                                                                                                                                                                                                                                                                                                                                                                                                                                                                                                   | Prevent damage to the orifice plates during transportation                             |
| No.         | OFF SOME SOME SOME                                                                                                                                                                                                                                                                                                                                                                                                                                                                                                                                                                                                                                                                                                                                                                                                                                                                                                                                                                                                                                                                                                                                                                                                                                                                                                                                                                                                                                                                                                                                                                                                                                                                                                                                                                                                                                                                                                                                                                                                                                                                                                            | 6                                                                                      |
| Image       | SHUMATT                                                                                                                                                                                                                                                                                                                                                                                                                                                                                                                                                                                                                                                                                                                                                                                                                                                                                                                                                                                                                                                                                                                                                                                                                                                                                                                                                                                                                                                                                                                                                                                                                                                                                                                                                                                                                                                                                                                                                                                                                                                                                                                       | SHUMATT  SPUMATT                                                                       |
| Name        | Neutral Injector Orifice Plate's Individual<br>Box                                                                                                                                                                                                                                                                                                                                                                                                                                                                                                                                                                                                                                                                                                                                                                                                                                                                                                                                                                                                                                                                                                                                                                                                                                                                                                                                                                                                                                                                                                                                                                                                                                                                                                                                                                                                                                                                                                                                                                                                                                                                            | Orifice Plate's 10pcs Packing Box                                                      |
| Description | Prevent damage to the orifice plates during transportation                                                                                                                                                                                                                                                                                                                                                                                                                                                                                                                                                                                                                                                                                                                                                                                                                                                                                                                                                                                                                                                                                                                                                                                                                                                                                                                                                                                                                                                                                                                                                                                                                                                                                                                                                                                                                                                                                                                                                                                                                                                                    | Liwei orifice plate's 10PCS plastic box to prevent damage to the orifice plates during |