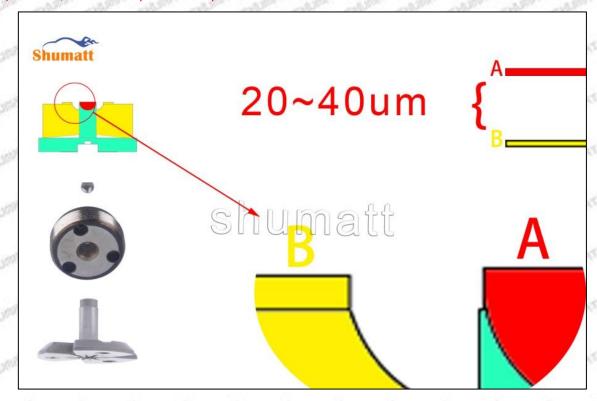

#### 1.3. 295050-1060 Injector Orifice Plate 509# Specifications and Dimensions

Injector Orifice Plate's Size: 2cm\*2 cm \*1 cm Injector Orifice Plate's Box Size: 7cm \*7 cm \*2 cm Injector Orifice Plate's Package Size: 8 cm \* 8cm Injector Orifice Plate's Net Weight: 0.015kg Injector Orifice Plate's Gross Weight: 0.03kg

#### (2) 295050-1060 Injector Orifice Plate 509# Customized Items

| No.         |                                                                                                                                                                                                                                                                                                                                                                                                                                                                                                                                                                                                                                                                                                                                                                                                                                                                                                                                                                                                                                                                                                                                                                                                                                                                                                                                                                                                                                                                                                                                                                                                                                                                                                                                                                                                                                                                                                                                                                                                                                                                                                                               | ASSET ASSET ASSET ASSET ASSET                                                          |
|-------------|-------------------------------------------------------------------------------------------------------------------------------------------------------------------------------------------------------------------------------------------------------------------------------------------------------------------------------------------------------------------------------------------------------------------------------------------------------------------------------------------------------------------------------------------------------------------------------------------------------------------------------------------------------------------------------------------------------------------------------------------------------------------------------------------------------------------------------------------------------------------------------------------------------------------------------------------------------------------------------------------------------------------------------------------------------------------------------------------------------------------------------------------------------------------------------------------------------------------------------------------------------------------------------------------------------------------------------------------------------------------------------------------------------------------------------------------------------------------------------------------------------------------------------------------------------------------------------------------------------------------------------------------------------------------------------------------------------------------------------------------------------------------------------------------------------------------------------------------------------------------------------------------------------------------------------------------------------------------------------------------------------------------------------------------------------------------------------------------------------------------------------|----------------------------------------------------------------------------------------|
| Image       | SHUMATT COMMANDER OF THE PARTY | SHUMATT A                                                                              |
| Name        | Injector Orifice Plate's Front Lettering                                                                                                                                                                                                                                                                                                                                                                                                                                                                                                                                                                                                                                                                                                                                                                                                                                                                                                                                                                                                                                                                                                                                                                                                                                                                                                                                                                                                                                                                                                                                                                                                                                                                                                                                                                                                                                                                                                                                                                                                                                                                                      | Injector Orifice Plate's Side Lettering                                                |
| Description | Orifice plate part number: 509#                                                                                                                                                                                                                                                                                                                                                                                                                                                                                                                                                                                                                                                                                                                                                                                                                                                                                                                                                                                                                                                                                                                                                                                                                                                                                                                                                                                                                                                                                                                                                                                                                                                                                                                                                                                                                                                                                                                                                                                                                                                                                               | SURE SURE SURE SURE SURE SURE                                                          |
| No.         | 3                                                                                                                                                                                                                                                                                                                                                                                                                                                                                                                                                                                                                                                                                                                                                                                                                                                                                                                                                                                                                                                                                                                                                                                                                                                                                                                                                                                                                                                                                                                                                                                                                                                                                                                                                                                                                                                                                                                                                                                                                                                                                                                             | 4                                                                                      |
| Image       | 0-25mm<br>0.001mm                                                                                                                                                                                                                                                                                                                                                                                                                                                                                                                                                                                                                                                                                                                                                                                                                                                                                                                                                                                                                                                                                                                                                                                                                                                                                                                                                                                                                                                                                                                                                                                                                                                                                                                                                                                                                                                                                                                                                                                                                                                                                                             |                                                                                        |
| Name        | Injector Orifice Plate's Thickness                                                                                                                                                                                                                                                                                                                                                                                                                                                                                                                                                                                                                                                                                                                                                                                                                                                                                                                                                                                                                                                                                                                                                                                                                                                                                                                                                                                                                                                                                                                                                                                                                                                                                                                                                                                                                                                                                                                                                                                                                                                                                            | 9-Grid Plastic Box                                                                     |
| Description | Injector orifice plate's thickness range: 4.02mm   4.108mm.                                                                                                                                                                                                                                                                                                                                                                                                                                                                                                                                                                                                                                                                                                                                                                                                                                                                                                                                                                                                                                                                                                                                                                                                                                                                                                                                                                                                                                                                                                                                                                                                                                                                                                                                                                                                                                                                                                                                                                                                                                                                   | Prevent damage to the orifice plates during transportation                             |
| No.         | OFF SOME SOME SOME                                                                                                                                                                                                                                                                                                                                                                                                                                                                                                                                                                                                                                                                                                                                                                                                                                                                                                                                                                                                                                                                                                                                                                                                                                                                                                                                                                                                                                                                                                                                                                                                                                                                                                                                                                                                                                                                                                                                                                                                                                                                                                            | 6                                                                                      |
| Image       | SHUMATT                                                                                                                                                                                                                                                                                                                                                                                                                                                                                                                                                                                                                                                                                                                                                                                                                                                                                                                                                                                                                                                                                                                                                                                                                                                                                                                                                                                                                                                                                                                                                                                                                                                                                                                                                                                                                                                                                                                                                                                                                                                                                                                       | SHUMATT  SPUMATT                                                                       |
| Name        | Neutral Injector Orifice Plate's Individual<br>Box                                                                                                                                                                                                                                                                                                                                                                                                                                                                                                                                                                                                                                                                                                                                                                                                                                                                                                                                                                                                                                                                                                                                                                                                                                                                                                                                                                                                                                                                                                                                                                                                                                                                                                                                                                                                                                                                                                                                                                                                                                                                            | Orifice Plate's 10pcs Packing Box                                                      |
| Description | Prevent damage to the orifice plates during transportation                                                                                                                                                                                                                                                                                                                                                                                                                                                                                                                                                                                                                                                                                                                                                                                                                                                                                                                                                                                                                                                                                                                                                                                                                                                                                                                                                                                                                                                                                                                                                                                                                                                                                                                                                                                                                                                                                                                                                                                                                                                                    | Liwei orifice plate's 10PCS plastic box to prevent damage to the orifice plates during |