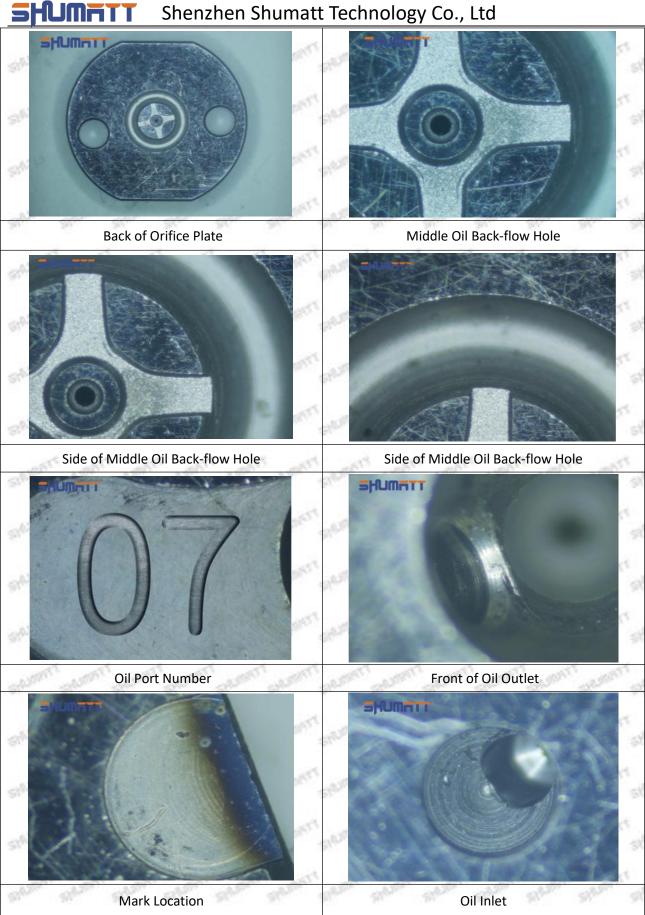

#### (1) 295050-1060 Injector Orifice Plate 509# Testing

All 295050-1060 injector orifice plate 509# parts are subjected to A-hole flow test, Z-hole flow test, precision test, high temperature test, low temperature test, pressure test, leakage test, durability test, and various working condition tests.

#### (2) 295050-1060 Injector Orifice Plate 509# Inspection

The factory inspection of 295050-1060 injector orifice plate 509# is undergone three inspections - full inspection, random inspection, and batch inspection. Different brands of test benches are used to test

Mob/WhatsApp: +86 13410541523 Tel: +8675523215133

Website: www.shumatt.com Email: ruby@shumatt.com

295050-1060 injector orifice plate 509# for a total of no less than three times for factory inspection, and 295050-1060 injector orifice plate 509# installation testing environment are progressed in dust-free workshop.