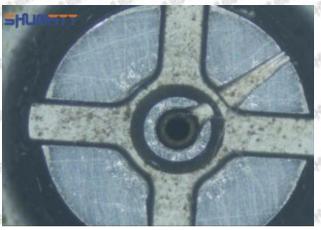

#### (1) 295050-1060 Injector Orifice Plate 509# Testing

All 295050-1060 injector orifice plate 509# parts are subjected to A-hole flow test, Z-hole flow test, precision test, high temperature test, low temperature test, pressure test, leakage test, durability test, and various working condition tests.

#### (2) 295050-1060 Injector Orifice Plate 509# Inspection

The factory inspection of 295050-1060 injector orifice plate 509# is undergone three inspections - full inspection, random inspection, and batch inspection. Different brands of test benches are used to test