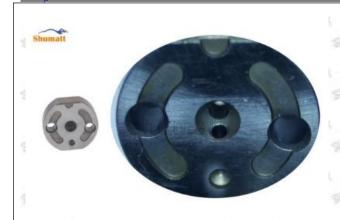

by failure to replace consumable parts as specified in the vehicle engine maintenance manual.

#### 1.11.295050-1060 Injector Orifice Plate 509# Manufacturer

Manufacturer: Shenzhen Shumatt Technology Co., Ltd

#### 2. 295050-1060 Injector Orifice Plate 509# Technical Support

#### 2.1.295050-1060 Injector Orifice Plate 509# Inspection and Semi Ball Inspection

(1) Magnify 500 times under the microscope to check whether there is indentation on the sealing surface and the oil outlet hole of the orifice plate, check whether there is wear, scratch, damage, rust, depression, semicircle in the center hole of the orifice plate.



Mob/WhatsApp: +86 13410541523 Tel: +8675523215133

Email: <u>ruby@shumatt.com</u> Website: <u>www.shumatt.com</u>

# SHUMATT

# Shenzhen Shumatt Technology Co., Ltd



Orifice plate center deviation inspection



There is indentation on the side, the orifice plate needs to be replaced



There is indentation in the middle oil back-flow hole, the orifice plate needs to be replaced



The middle oil back-flow hole is semicircular, the orifice plate needs to be replaced

Website: www.shumatt.com

⚠ The blockage of the oil back-flow hole will cause small volume of the oil return, and the oil will not be injected.

⚠ When oil back-flow hole becomes larger, it causes the semi ball to be not tightly sealed, which causes the fuel injection pressure cannot be established, then the fuel injector cannot work normally.

⚠ The wear on orifice plate's surface causes gap to the semi ball, which leads to large volume of oil return, in serious cases, the pressure can n