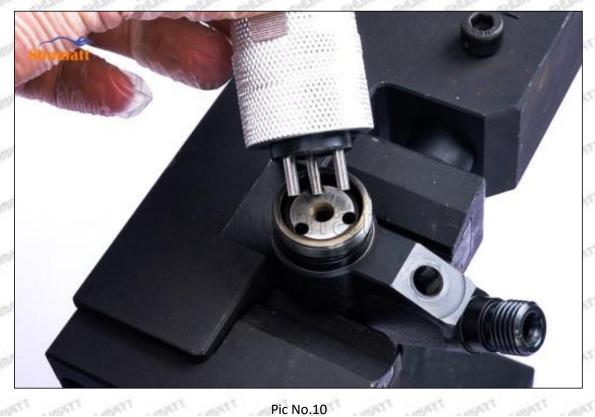

# 295050-1060 Injector Orifice Plate 509# Technical File

SKU1: G1Z11000000509

SKU2: G1L3200000509DZ

SKU3: G1L32950405090

SKU4: G1N12950405090

SKU5: G1Z172950405090