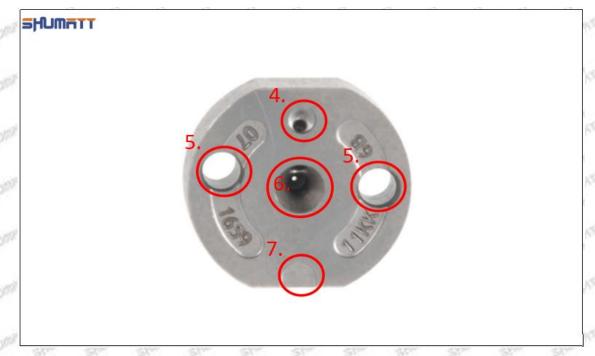

#### (2) 295050-1060 Injector Orifice Plate 509# Part Number Common Writing

509#, 509, 295040-6860, 2950406860, 2950406860