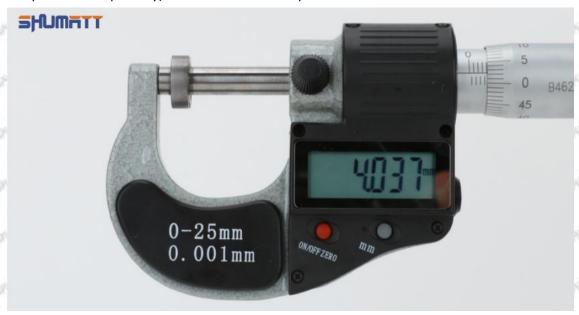

#### (2) 295050-1060 Injector Orifice Plate 509# Customized Items

| No.         |                                                                                                                                                                                                                                                                                                                                                                                                                                                                                                                                                                                                                                                                                                                                                                                                                                                                                                                                                                                                                                                                                                                                                                                                                                                                                                                                                                                                                                                                                                                                                                                                                                                                                                                                                                                                                                                                                                                                                                                                                                                                                                                               | ASSET ASSET ASSET ASSET ASSET                                                          |
|-------------|-------------------------------------------------------------------------------------------------------------------------------------------------------------------------------------------------------------------------------------------------------------------------------------------------------------------------------------------------------------------------------------------------------------------------------------------------------------------------------------------------------------------------------------------------------------------------------------------------------------------------------------------------------------------------------------------------------------------------------------------------------------------------------------------------------------------------------------------------------------------------------------------------------------------------------------------------------------------------------------------------------------------------------------------------------------------------------------------------------------------------------------------------------------------------------------------------------------------------------------------------------------------------------------------------------------------------------------------------------------------------------------------------------------------------------------------------------------------------------------------------------------------------------------------------------------------------------------------------------------------------------------------------------------------------------------------------------------------------------------------------------------------------------------------------------------------------------------------------------------------------------------------------------------------------------------------------------------------------------------------------------------------------------------------------------------------------------------------------------------------------------|----------------------------------------------------------------------------------------|
| Image       | SHUMATT COMMANDER OF THE PARTY | SHUMATT A                                                                              |
| Name        | Injector Orifice Plate's Front Lettering                                                                                                                                                                                                                                                                                                                                                                                                                                                                                                                                                                                                                                                                                                                                                                                                                                                                                                                                                                                                                                                                                                                                                                                                                                                                                                                                                                                                                                                                                                                                                                                                                                                                                                                                                                                                                                                                                                                                                                                                                                                                                      | Injector Orifice Plate's Side Lettering                                                |
| Description | Orifice plate part number: 509#                                                                                                                                                                                                                                                                                                                                                                                                                                                                                                                                                                                                                                                                                                                                                                                                                                                                                                                                                                                                                                                                                                                                                                                                                                                                                                                                                                                                                                                                                                                                                                                                                                                                                                                                                                                                                                                                                                                                                                                                                                                                                               | SURE SURE SURE SURE SURE SURE                                                          |
| No.         | 3                                                                                                                                                                                                                                                                                                                                                                                                                                                                                                                                                                                                                                                                                                                                                                                                                                                                                                                                                                                                                                                                                                                                                                                                                                                                                                                                                                                                                                                                                                                                                                                                                                                                                                                                                                                                                                                                                                                                                                                                                                                                                                                             | 4                                                                                      |
| Image       | 0-25mm<br>0.001mm                                                                                                                                                                                                                                                                                                                                                                                                                                                                                                                                                                                                                                                                                                                                                                                                                                                                                                                                                                                                                                                                                                                                                                                                                                                                                                                                                                                                                                                                                                                                                                                                                                                                                                                                                                                                                                                                                                                                                                                                                                                                                                             |                                                                                        |
| Name        | Injector Orifice Plate's Thickness                                                                                                                                                                                                                                                                                                                                                                                                                                                                                                                                                                                                                                                                                                                                                                                                                                                                                                                                                                                                                                                                                                                                                                                                                                                                                                                                                                                                                                                                                                                                                                                                                                                                                                                                                                                                                                                                                                                                                                                                                                                                                            | 9-Grid Plastic Box                                                                     |
| Description | Injector orifice plate's thickness range: 4.02mm   4.108mm.                                                                                                                                                                                                                                                                                                                                                                                                                                                                                                                                                                                                                                                                                                                                                                                                                                                                                                                                                                                                                                                                                                                                                                                                                                                                                                                                                                                                                                                                                                                                                                                                                                                                                                                                                                                                                                                                                                                                                                                                                                                                   | Prevent damage to the orifice plates during transportation                             |
| No.         | OFF SOME SOME SOME                                                                                                                                                                                                                                                                                                                                                                                                                                                                                                                                                                                                                                                                                                                                                                                                                                                                                                                                                                                                                                                                                                                                                                                                                                                                                                                                                                                                                                                                                                                                                                                                                                                                                                                                                                                                                                                                                                                                                                                                                                                                                                            | 6                                                                                      |
| Image       | SHUMATT                                                                                                                                                                                                                                                                                                                                                                                                                                                                                                                                                                                                                                                                                                                                                                                                                                                                                                                                                                                                                                                                                                                                                                                                                                                                                                                                                                                                                                                                                                                                                                                                                                                                                                                                                                                                                                                                                                                                                                                                                                                                                                                       | SHUMATT  SPUMATT                                                                       |
| Name        | Neutral Injector Orifice Plate's Individual<br>Box                                                                                                                                                                                                                                                                                                                                                                                                                                                                                                                                                                                                                                                                                                                                                                                                                                                                                                                                                                                                                                                                                                                                                                                                                                                                                                                                                                                                                                                                                                                                                                                                                                                                                                                                                                                                                                                                                                                                                                                                                                                                            | Orifice Plate's 10pcs Packing Box                                                      |
| Description | Prevent damage to the orifice plates during transportation                                                                                                                                                                                                                                                                                                                                                                                                                                                                                                                                                                                                                                                                                                                                                                                                                                                                                                                                                                                                                                                                                                                                                                                                                                                                                                                                                                                                                                                                                                                                                                                                                                                                                                                                                                                                                                                                                                                                                                                                                                                                    | Liwei orifice plate's 10PCS plastic box to prevent damage to the orifice plates during |