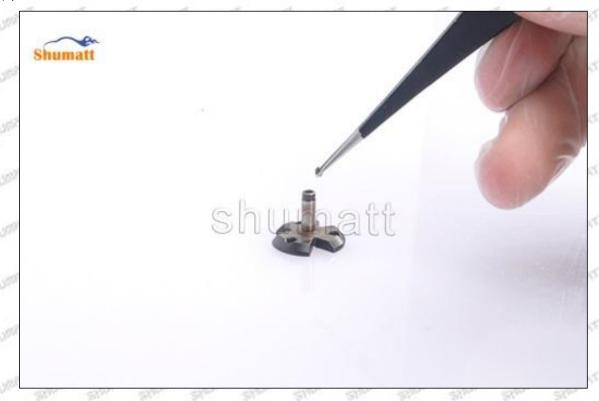

#### (2) 295050-1060 Injector Orifice Plate 509# Customized Items

| No.         |                                                                                                                                                                                                                                                                                                                                                                                                                                                                                                                                                                                                                                                                                                                                                                                                                                                                                                                                                                                                                                                                                                                                                                                                                                                                                                                                                                                                                                                                                                                                                                                                                                                                                                                                                                                                                                                                                                                                                                                                                                                                                                                               | ASSET ASSET ASSET ASSET ASSET                                                          |
|-------------|-------------------------------------------------------------------------------------------------------------------------------------------------------------------------------------------------------------------------------------------------------------------------------------------------------------------------------------------------------------------------------------------------------------------------------------------------------------------------------------------------------------------------------------------------------------------------------------------------------------------------------------------------------------------------------------------------------------------------------------------------------------------------------------------------------------------------------------------------------------------------------------------------------------------------------------------------------------------------------------------------------------------------------------------------------------------------------------------------------------------------------------------------------------------------------------------------------------------------------------------------------------------------------------------------------------------------------------------------------------------------------------------------------------------------------------------------------------------------------------------------------------------------------------------------------------------------------------------------------------------------------------------------------------------------------------------------------------------------------------------------------------------------------------------------------------------------------------------------------------------------------------------------------------------------------------------------------------------------------------------------------------------------------------------------------------------------------------------------------------------------------|----------------------------------------------------------------------------------------|
| Image       | SHUMATT COMMANDER OF THE PARTY | SHUMATT A                                                                              |
| Name        | Injector Orifice Plate's Front Lettering                                                                                                                                                                                                                                                                                                                                                                                                                                                                                                                                                                                                                                                                                                                                                                                                                                                                                                                                                                                                                                                                                                                                                                                                                                                                                                                                                                                                                                                                                                                                                                                                                                                                                                                                                                                                                                                                                                                                                                                                                                                                                      | Injector Orifice Plate's Side Lettering                                                |
| Description | Orifice plate part number: 509#                                                                                                                                                                                                                                                                                                                                                                                                                                                                                                                                                                                                                                                                                                                                                                                                                                                                                                                                                                                                                                                                                                                                                                                                                                                                                                                                                                                                                                                                                                                                                                                                                                                                                                                                                                                                                                                                                                                                                                                                                                                                                               | SURE SURE SURE SURE SURE SURE                                                          |
| No.         | 3                                                                                                                                                                                                                                                                                                                                                                                                                                                                                                                                                                                                                                                                                                                                                                                                                                                                                                                                                                                                                                                                                                                                                                                                                                                                                                                                                                                                                                                                                                                                                                                                                                                                                                                                                                                                                                                                                                                                                                                                                                                                                                                             | 4                                                                                      |
| Image       | 0-25mm<br>0.001mm                                                                                                                                                                                                                                                                                                                                                                                                                                                                                                                                                                                                                                                                                                                                                                                                                                                                                                                                                                                                                                                                                                                                                                                                                                                                                                                                                                                                                                                                                                                                                                                                                                                                                                                                                                                                                                                                                                                                                                                                                                                                                                             |                                                                                        |
| Name        | Injector Orifice Plate's Thickness                                                                                                                                                                                                                                                                                                                                                                                                                                                                                                                                                                                                                                                                                                                                                                                                                                                                                                                                                                                                                                                                                                                                                                                                                                                                                                                                                                                                                                                                                                                                                                                                                                                                                                                                                                                                                                                                                                                                                                                                                                                                                            | 9-Grid Plastic Box                                                                     |
| Description | Injector orifice plate's thickness range: 4.02mm   4.108mm.                                                                                                                                                                                                                                                                                                                                                                                                                                                                                                                                                                                                                                                                                                                                                                                                                                                                                                                                                                                                                                                                                                                                                                                                                                                                                                                                                                                                                                                                                                                                                                                                                                                                                                                                                                                                                                                                                                                                                                                                                                                                   | Prevent damage to the orifice plates during transportation                             |
| No.         | OFF SOME SOME SOME                                                                                                                                                                                                                                                                                                                                                                                                                                                                                                                                                                                                                                                                                                                                                                                                                                                                                                                                                                                                                                                                                                                                                                                                                                                                                                                                                                                                                                                                                                                                                                                                                                                                                                                                                                                                                                                                                                                                                                                                                                                                                                            | 6                                                                                      |
| Image       | SHUMATT                                                                                                                                                                                                                                                                                                                                                                                                                                                                                                                                                                                                                                                                                                                                                                                                                                                                                                                                                                                                                                                                                                                                                                                                                                                                                                                                                                                                                                                                                                                                                                                                                                                                                                                                                                                                                                                                                                                                                                                                                                                                                                                       | SHUMATT  SPUMATT                                                                       |
| Name        | Neutral Injector Orifice Plate's Individual<br>Box                                                                                                                                                                                                                                                                                                                                                                                                                                                                                                                                                                                                                                                                                                                                                                                                                                                                                                                                                                                                                                                                                                                                                                                                                                                                                                                                                                                                                                                                                                                                                                                                                                                                                                                                                                                                                                                                                                                                                                                                                                                                            | Orifice Plate's 10pcs Packing Box                                                      |
| Description | Prevent damage to the orifice plates during transportation                                                                                                                                                                                                                                                                                                                                                                                                                                                                                                                                                                                                                                                                                                                                                                                                                                                                                                                                                                                                                                                                                                                                                                                                                                                                                                                                                                                                                                                                                                                                                                                                                                                                                                                                                                                                                                                                                                                                                                                                                                                                    | Liwei orifice plate's 10PCS plastic box to prevent damage to the orifice plates during |