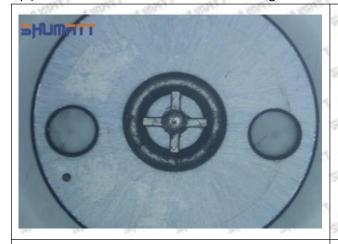

#### (1) 295050-1060 Injector Orifice Plate 509# Testing

All 295050-1060 injector orifice plate 509# parts are subjected to A-hole flow test, Z-hole flow test, precision test, high temperature test, low temperature test, pressure test, leakage test, durability test, and various working condition tests.

#### (2) 295050-1060 Injector Orifice Plate 509# Inspection

The factory inspection of 295050-1060 injector orifice plate 509# is undergone three inspections - full inspection, random inspection, and batch inspection. Different brands of test benches are used to test