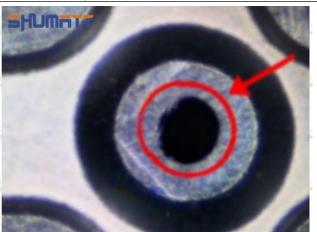

# 295050-1060 Injector Orifice Plate 509# Technical File

SKU1: G1Z11000000509

SKU2: G1L3200000509DZ

SKU3: G1L32950405090

SKU4: G1N12950405090

SKU5: G1Z172950405090