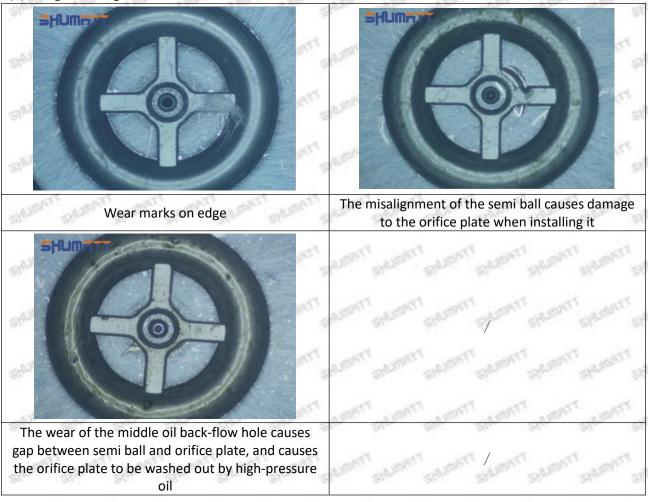

# 295050-1060 Injector Orifice Plate 509# Technical File

SKU1: G1Z11000000509

SKU2: G1L3200000509DZ

SKU3: G1L32950405090

SKU4: G1N12950405090

SKU5: G1Z172950405090