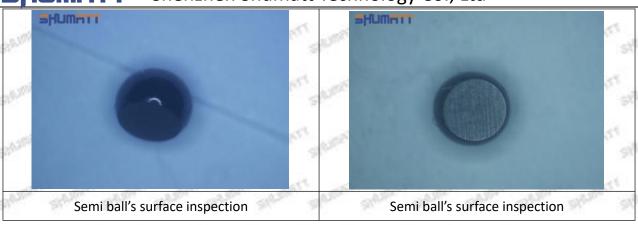

# 295050-1060 Injector Orifice Plate 509# Technical File

SKU1: G1Z11000000509

SKU2: G1L3200000509DZ

SKU3: G1L32950405090

SKU4: G1N12950405090

SKU5: G1Z172950405090