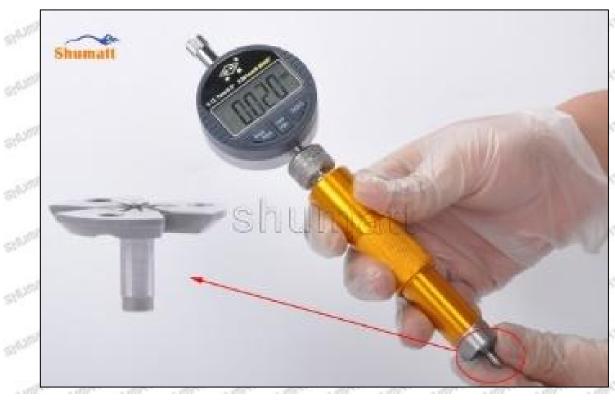

#### (2) 295050-1060 Injector Orifice Plate 509# Customized Items

| No.         |                                                                                                                                                                                                                                                                                                                                                                                                                                                                                                                                                                                                                                                                                                                                                                                                                                                                                                                                                                                                                                                                                                                                                                                                                                                                                                                                                                                                                                                                                                                                                                                                                                                                                                                                                                                                                                                                                                                                                                                                                                                                                                                               | ASSET ASSET ASSET ASSET ASSET                                                          |
|-------------|-------------------------------------------------------------------------------------------------------------------------------------------------------------------------------------------------------------------------------------------------------------------------------------------------------------------------------------------------------------------------------------------------------------------------------------------------------------------------------------------------------------------------------------------------------------------------------------------------------------------------------------------------------------------------------------------------------------------------------------------------------------------------------------------------------------------------------------------------------------------------------------------------------------------------------------------------------------------------------------------------------------------------------------------------------------------------------------------------------------------------------------------------------------------------------------------------------------------------------------------------------------------------------------------------------------------------------------------------------------------------------------------------------------------------------------------------------------------------------------------------------------------------------------------------------------------------------------------------------------------------------------------------------------------------------------------------------------------------------------------------------------------------------------------------------------------------------------------------------------------------------------------------------------------------------------------------------------------------------------------------------------------------------------------------------------------------------------------------------------------------------|----------------------------------------------------------------------------------------|
| Image       | SHUMATT COMMANDER OF THE PARTY | SHUMATT A                                                                              |
| Name        | Injector Orifice Plate's Front Lettering                                                                                                                                                                                                                                                                                                                                                                                                                                                                                                                                                                                                                                                                                                                                                                                                                                                                                                                                                                                                                                                                                                                                                                                                                                                                                                                                                                                                                                                                                                                                                                                                                                                                                                                                                                                                                                                                                                                                                                                                                                                                                      | Injector Orifice Plate's Side Lettering                                                |
| Description | Orifice plate part number: 509#                                                                                                                                                                                                                                                                                                                                                                                                                                                                                                                                                                                                                                                                                                                                                                                                                                                                                                                                                                                                                                                                                                                                                                                                                                                                                                                                                                                                                                                                                                                                                                                                                                                                                                                                                                                                                                                                                                                                                                                                                                                                                               | SURE SURE SURE SURE SURE SURE                                                          |
| No.         | 3                                                                                                                                                                                                                                                                                                                                                                                                                                                                                                                                                                                                                                                                                                                                                                                                                                                                                                                                                                                                                                                                                                                                                                                                                                                                                                                                                                                                                                                                                                                                                                                                                                                                                                                                                                                                                                                                                                                                                                                                                                                                                                                             | 4                                                                                      |
| Image       | 0-25mm<br>0.001mm                                                                                                                                                                                                                                                                                                                                                                                                                                                                                                                                                                                                                                                                                                                                                                                                                                                                                                                                                                                                                                                                                                                                                                                                                                                                                                                                                                                                                                                                                                                                                                                                                                                                                                                                                                                                                                                                                                                                                                                                                                                                                                             |                                                                                        |
| Name        | Injector Orifice Plate's Thickness                                                                                                                                                                                                                                                                                                                                                                                                                                                                                                                                                                                                                                                                                                                                                                                                                                                                                                                                                                                                                                                                                                                                                                                                                                                                                                                                                                                                                                                                                                                                                                                                                                                                                                                                                                                                                                                                                                                                                                                                                                                                                            | 9-Grid Plastic Box                                                                     |
| Description | Injector orifice plate's thickness range: 4.02mm   4.108mm.                                                                                                                                                                                                                                                                                                                                                                                                                                                                                                                                                                                                                                                                                                                                                                                                                                                                                                                                                                                                                                                                                                                                                                                                                                                                                                                                                                                                                                                                                                                                                                                                                                                                                                                                                                                                                                                                                                                                                                                                                                                                   | Prevent damage to the orifice plates during transportation                             |
| No.         | OFF SOME SOME SOME                                                                                                                                                                                                                                                                                                                                                                                                                                                                                                                                                                                                                                                                                                                                                                                                                                                                                                                                                                                                                                                                                                                                                                                                                                                                                                                                                                                                                                                                                                                                                                                                                                                                                                                                                                                                                                                                                                                                                                                                                                                                                                            | 6                                                                                      |
| Image       | SHUMATT                                                                                                                                                                                                                                                                                                                                                                                                                                                                                                                                                                                                                                                                                                                                                                                                                                                                                                                                                                                                                                                                                                                                                                                                                                                                                                                                                                                                                                                                                                                                                                                                                                                                                                                                                                                                                                                                                                                                                                                                                                                                                                                       | SHUMATT  SPUMATT                                                                       |
| Name        | Neutral Injector Orifice Plate's Individual<br>Box                                                                                                                                                                                                                                                                                                                                                                                                                                                                                                                                                                                                                                                                                                                                                                                                                                                                                                                                                                                                                                                                                                                                                                                                                                                                                                                                                                                                                                                                                                                                                                                                                                                                                                                                                                                                                                                                                                                                                                                                                                                                            | Orifice Plate's 10pcs Packing Box                                                      |
| Description | Prevent damage to the orifice plates during transportation                                                                                                                                                                                                                                                                                                                                                                                                                                                                                                                                                                                                                                                                                                                                                                                                                                                                                                                                                                                                                                                                                                                                                                                                                                                                                                                                                                                                                                                                                                                                                                                                                                                                                                                                                                                                                                                                                                                                                                                                                                                                    | Liwei orifice plate's 10PCS plastic box to prevent damage to the orifice plates during |