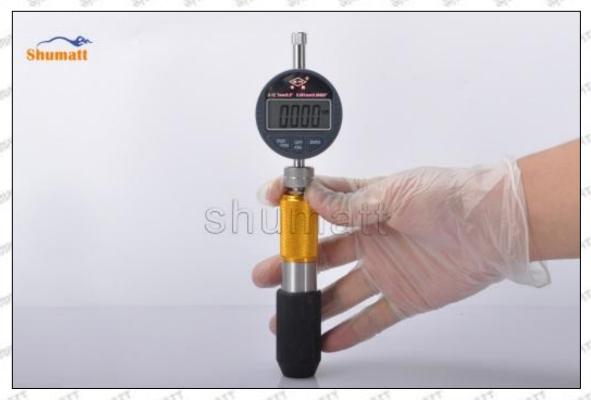

#### (2) 295050-1060 Injector Orifice Plate 509# Customized Items

| No.         |                                                                                                                                                                                                                                                                                                                                                                                                                                                                                                                                                                                                                                                                                                                                                                                                                                                                                                                                                                                                                                                                                                                                                                                                                                                                                                                                                                                                                                                                                                                                                                                                                                                                                                                                                                                                                                                                                                                                                                                                                                                                                                                               | ASSET ASSET ASSET ASSET ASSET                                                          |
|-------------|-------------------------------------------------------------------------------------------------------------------------------------------------------------------------------------------------------------------------------------------------------------------------------------------------------------------------------------------------------------------------------------------------------------------------------------------------------------------------------------------------------------------------------------------------------------------------------------------------------------------------------------------------------------------------------------------------------------------------------------------------------------------------------------------------------------------------------------------------------------------------------------------------------------------------------------------------------------------------------------------------------------------------------------------------------------------------------------------------------------------------------------------------------------------------------------------------------------------------------------------------------------------------------------------------------------------------------------------------------------------------------------------------------------------------------------------------------------------------------------------------------------------------------------------------------------------------------------------------------------------------------------------------------------------------------------------------------------------------------------------------------------------------------------------------------------------------------------------------------------------------------------------------------------------------------------------------------------------------------------------------------------------------------------------------------------------------------------------------------------------------------|----------------------------------------------------------------------------------------|
| Image       | SHUMATT COMMANDER OF THE PARTY | SHUMATT A                                                                              |
| Name        | Injector Orifice Plate's Front Lettering                                                                                                                                                                                                                                                                                                                                                                                                                                                                                                                                                                                                                                                                                                                                                                                                                                                                                                                                                                                                                                                                                                                                                                                                                                                                                                                                                                                                                                                                                                                                                                                                                                                                                                                                                                                                                                                                                                                                                                                                                                                                                      | Injector Orifice Plate's Side Lettering                                                |
| Description | Orifice plate part number: 509#                                                                                                                                                                                                                                                                                                                                                                                                                                                                                                                                                                                                                                                                                                                                                                                                                                                                                                                                                                                                                                                                                                                                                                                                                                                                                                                                                                                                                                                                                                                                                                                                                                                                                                                                                                                                                                                                                                                                                                                                                                                                                               | SURE SURE SURE SURE SURE SURE                                                          |
| No.         | 3                                                                                                                                                                                                                                                                                                                                                                                                                                                                                                                                                                                                                                                                                                                                                                                                                                                                                                                                                                                                                                                                                                                                                                                                                                                                                                                                                                                                                                                                                                                                                                                                                                                                                                                                                                                                                                                                                                                                                                                                                                                                                                                             | 4                                                                                      |
| Image       | 0-25mm<br>0.001mm                                                                                                                                                                                                                                                                                                                                                                                                                                                                                                                                                                                                                                                                                                                                                                                                                                                                                                                                                                                                                                                                                                                                                                                                                                                                                                                                                                                                                                                                                                                                                                                                                                                                                                                                                                                                                                                                                                                                                                                                                                                                                                             |                                                                                        |
| Name        | Injector Orifice Plate's Thickness                                                                                                                                                                                                                                                                                                                                                                                                                                                                                                                                                                                                                                                                                                                                                                                                                                                                                                                                                                                                                                                                                                                                                                                                                                                                                                                                                                                                                                                                                                                                                                                                                                                                                                                                                                                                                                                                                                                                                                                                                                                                                            | 9-Grid Plastic Box                                                                     |
| Description | Injector orifice plate's thickness range: 4.02mm   4.108mm.                                                                                                                                                                                                                                                                                                                                                                                                                                                                                                                                                                                                                                                                                                                                                                                                                                                                                                                                                                                                                                                                                                                                                                                                                                                                                                                                                                                                                                                                                                                                                                                                                                                                                                                                                                                                                                                                                                                                                                                                                                                                   | Prevent damage to the orifice plates during transportation                             |
| No.         | OFF SOME SOME SOME                                                                                                                                                                                                                                                                                                                                                                                                                                                                                                                                                                                                                                                                                                                                                                                                                                                                                                                                                                                                                                                                                                                                                                                                                                                                                                                                                                                                                                                                                                                                                                                                                                                                                                                                                                                                                                                                                                                                                                                                                                                                                                            | 6                                                                                      |
| Image       | SHUMATT                                                                                                                                                                                                                                                                                                                                                                                                                                                                                                                                                                                                                                                                                                                                                                                                                                                                                                                                                                                                                                                                                                                                                                                                                                                                                                                                                                                                                                                                                                                                                                                                                                                                                                                                                                                                                                                                                                                                                                                                                                                                                                                       | SHUMATT  SPUMATT                                                                       |
| Name        | Neutral Injector Orifice Plate's Individual<br>Box                                                                                                                                                                                                                                                                                                                                                                                                                                                                                                                                                                                                                                                                                                                                                                                                                                                                                                                                                                                                                                                                                                                                                                                                                                                                                                                                                                                                                                                                                                                                                                                                                                                                                                                                                                                                                                                                                                                                                                                                                                                                            | Orifice Plate's 10pcs Packing Box                                                      |
| Description | Prevent damage to the orifice plates during transportation                                                                                                                                                                                                                                                                                                                                                                                                                                                                                                                                                                                                                                                                                                                                                                                                                                                                                                                                                                                                                                                                                                                                                                                                                                                                                                                                                                                                                                                                                                                                                                                                                                                                                                                                                                                                                                                                                                                                                                                                                                                                    | Liwei orifice plate's 10PCS plastic box to prevent damage to the orifice plates during |