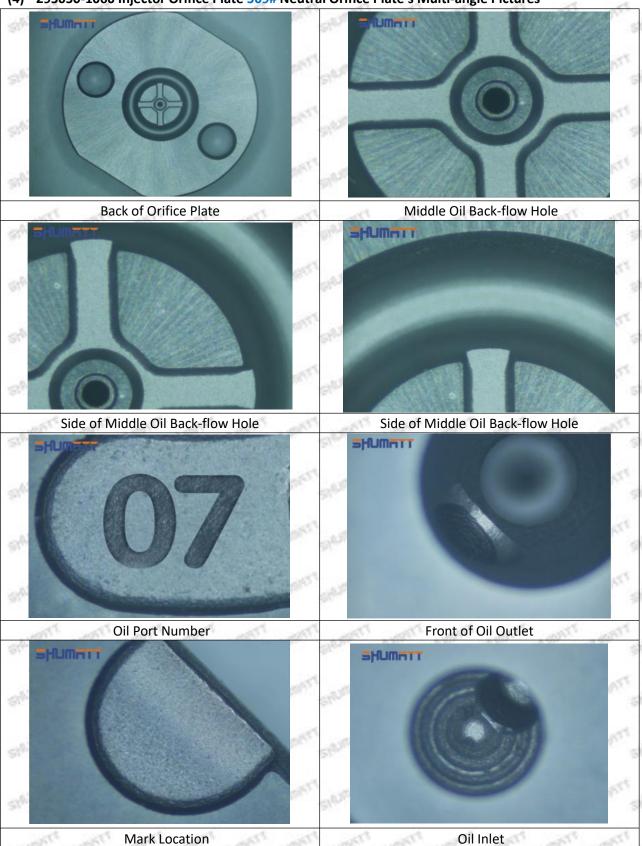

#### (1) 295050-1060 Injector Orifice Plate 509# Testing

All 295050-1060 injector orifice plate 509# parts are subjected to A-hole flow test, Z-hole flow test, precision test, high temperature test, low temperature test, pressure test, leakage test, durability test, and various working condition tests.

#### (2) 295050-1060 Injector Orifice Plate 509# Inspection

The factory inspection of 295050-1060 injector orifice plate 509# is undergone three inspections - full inspection, random inspection, and batch inspection. Different brands of test benches are used to test

Mob/WhatsApp: +86 13410541523 Tel: +8675523215133

Website: www.shumatt.com Email: ruby@shumatt.com

295050-1060 injector orifice plate 509# for a total of no less than three times for factory inspection, and 295050-1060 injector orifice plate 509# installation testing environment are progressed in dust-free workshop.