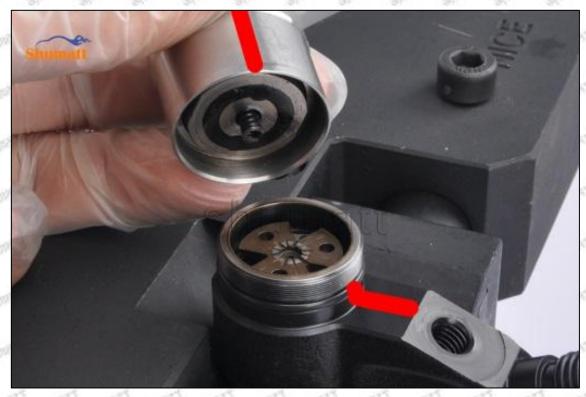

# 295050-1060 Injector Orifice Plate 509# Technical File

SKU1: G1Z11000000509

SKU2: G1L3200000509DZ

SKU3: G1L32950405090

SKU4: G1N12950405090

SKU5: G1Z172950405090