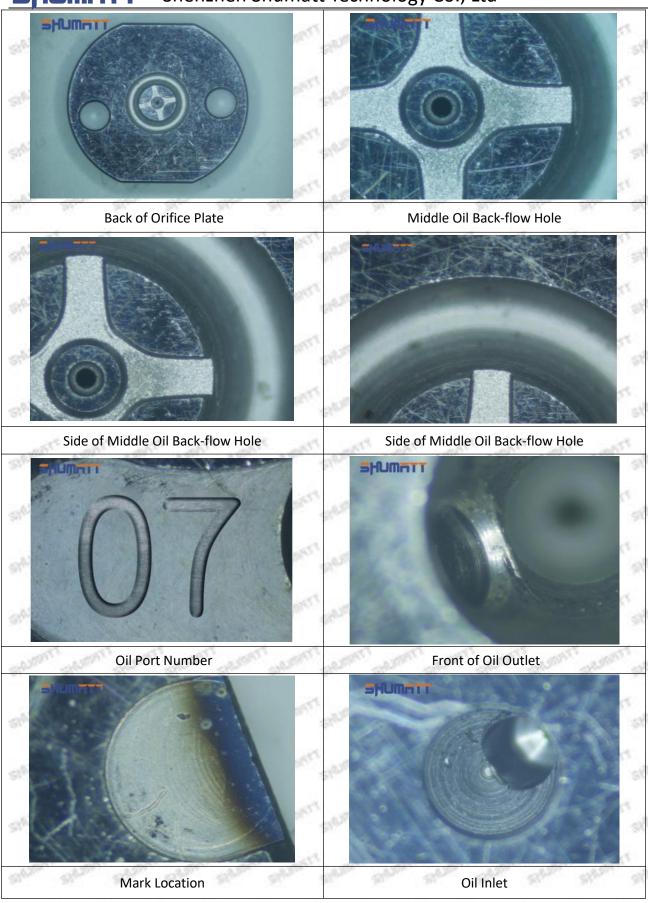

#### 1.6.8-98106693-1 Injector Orifice Plate 19# Packing List

(1) 8-98106693-1 Injector Orifice Plate 19# Spare Parts List

| No.   | THE SHIP SHIP SHIP SHIP SHIP SHIP SHIP | 2 2 2                                     |
|-------|----------------------------------------|-------------------------------------------|
| #3/9V | -370 -370 -370 -370 -370               | -0/9/ -0/9/ -0/9/ -0/9/ -0/9/ -0/9/ -0/9/ |