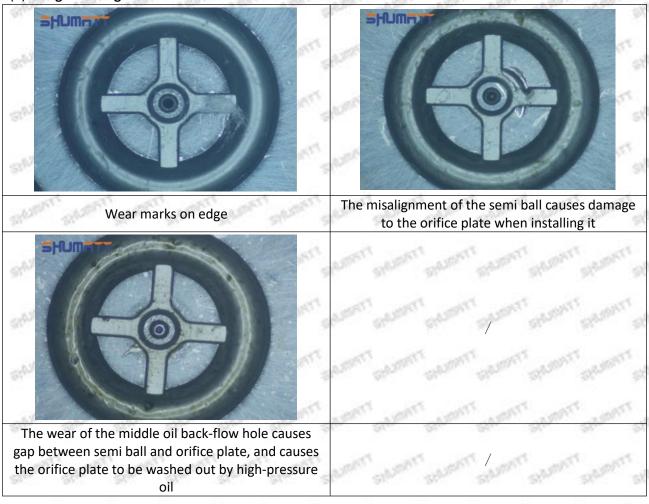

then the fuel injector cannot work normally.

⚠ The wear on orifice plate's surface causes gap to the semi ball, which leads to large volume of oil return, in serious cases, the pressure can not be built up and nozzle will spray oil directly.

The blockage of the oil inlet hole (side hole) will cause small amount of oil return, the blockage of oil inlet side hole will cause the injector cannot build a pressure chamber, as a result, the injector cannot work normally.

(2) Magnified 500 times under the microscope, check the plane position of the semi ball, if there is any scratch, it is recommended to replace it.

Mob/WhatsApp: +86 13410541523 Tel: +8675523215133

Email: ruby@shumatt.com



### 2.2.8-98106693-1 Injector Orifice Plate 19# Level of Damage Inspection

#### (1) Slight Damaged



Mob/WhatsApp: +86 13410541523 Tel: +8675523215133

Email: ruby@shumatt.com

© 2022 Shenzhen Shumatt Technology Co., Ltd

#### (2) Moderate Damaged



Wear marks on edge



The misalignment of the semi ball causes damage to the orifice plate when installing it



The wear of the middle oil back-flow hole causes gap between semi ball and orifice plate, and causes the orifice plate to be washed out by high-pressure oil

-

#### (3) Highly Damaged



Obvious Wear marks on edge



The misalignment of the semi ball causes damage to the orifice plate when installing it

Mob/WhatsApp: +86 13410541523

Email: <a href="mailto:ruby@shumatt.com">ruby@shumatt.com</a>

© 2022 Shenzhen Shumatt Technology Co., Ltd

Tel: +8675523215133

# SHUMATT

# Shenzhen Shumatt Technology Co., Ltd



The wear of the