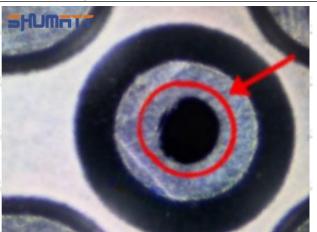

#### (2) 8-98106693-1 Injector Orifice Plate 19# Inspection

The factory inspection of 8-98106693-1 injector orifice plate 19# is undergone three inspections - full inspection, random inspection, and batch inspection. Different brands of test benches are used to test 8-98106693-1 injector orifice plate 19# for a total of no less than three times for factory inspection, and 8-98106693-1 injector orifice plate 19# installation testing environment are progressed in dust-free workshop.