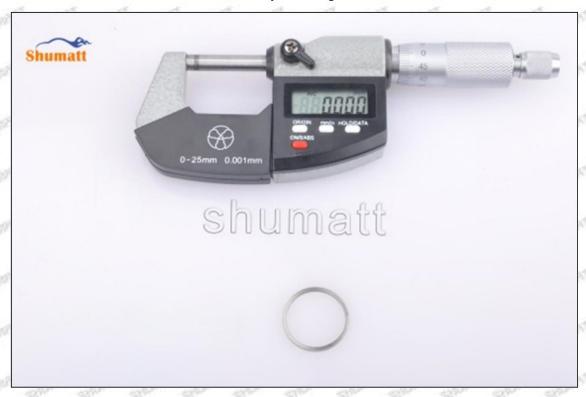

# (2) 8-98106693-1 Injector Orifice Plate 19# Customized Items

| (2) 0 30100 |                                                                                                                                                                                                                                                                                                                                                                                                                                                                                                                                                                                                                                                                                                                                                                                                                                                                                                                                                                                                                                                                                                                                                                                                                                                                                                                                                                                                                                                                                                                                                                                                                                                                                                                                                                                                                                                                                                                                                                                                                                                                                                                                | 20 20 20 20 20 20 20 20 20 20 20 20 20 2                                                              |
|-------------|--------------------------------------------------------------------------------------------------------------------------------------------------------------------------------------------------------------------------------------------------------------------------------------------------------------------------------------------------------------------------------------------------------------------------------------------------------------------------------------------------------------------------------------------------------------------------------------------------------------------------------------------------------------------------------------------------------------------------------------------------------------------------------------------------------------------------------------------------------------------------------------------------------------------------------------------------------------------------------------------------------------------------------------------------------------------------------------------------------------------------------------------------------------------------------------------------------------------------------------------------------------------------------------------------------------------------------------------------------------------------------------------------------------------------------------------------------------------------------------------------------------------------------------------------------------------------------------------------------------------------------------------------------------------------------------------------------------------------------------------------------------------------------------------------------------------------------------------------------------------------------------------------------------------------------------------------------------------------------------------------------------------------------------------------------------------------------------------------------------------------------|-------------------------------------------------------------------------------------------------------|
| No.         | 1                                                                                                                                                                                                                                                                                                                                                                                                                                                                                                                                                                                                                                                                                                                                                                                                                                                                                                                                                                                                                                                                                                                                                                                                                                                                                                                                                                                                                                                                                                                                                                                                                                                                                                                                                                                                                                                                                                                                                                                                                                                                                                                              | 2                                                                                                     |
| SPINAL      | SHUMATT                                                                                                                                                                                                                                                                                                                                                                                                                                                                                                                                                                                                                                                                                                                                                                                                                                                                                                                                                                                                                                                                                                                                                                                                                                                                                                                                                                                                                                                                                                                                                                                                                                                                                                                                                                                                                                                                                                                                                                                                                                                                                                                        | SHUMATT                                                                                               |
| Image       | THE STATE OF | A                                                                                                     |
| Name        | Injector Orifice Plate's Front Lettering                                                                                                                                                                                                                                                                                                                                                                                                                                                                                                                                                                                                                                                                                                                                                                                                                                                                                                                                                                                                                                                                                                                                                                                                                                                                                                                                                                                                                                                                                                                                                                                                                                                                                                                                                                                                                                                                                                                                                                                                                                                                                       | Injector Orifice Plate's Side Lettering                                                               |
| Description | Orifice plate part number: 19#                                                                                                                                                                                                                                                                                                                                                                                                                                                                                                                                                                                                                                                                                                                                                                                                                                                                                                                                                                                                                                                                                                                                                                                                                                                                                                                                                                                                                                                                                                                                                                                                                                                                                                                                                                                                                                                                                                                                                                                                                                                                                                 | /                                                                                                     |
| No.         | 3.55                                                                                                                                                                                                                                                                                                                                                                                                                                                                                                                                                                                                                                                                                                                                                                                                                                                                                                                                                                                                                                                                                                                                                                                                                                                                                                                                                                                                                                                                                                                                                                                                                                                                                                                                                                                                                                                                                                                                                                                                                                                                                                                           | 4 4                                                                                                   |
| Image       | 0-25mm<br>0.001mm                                                                                                                                                                                                                                                                                                                                                                                                                                                                                                                                                                                                                                                                                                                                                                                                                                                                                                                                                                                                                                                                                                                                                                                                                                                                                                                                                                                                                                                                                                                                                                                                                                                                                                                                                                                                                                                                                                                                                                                                                                                                                                              |                                                                                                       |
| Name        | Injector Orifice Plate's Thickness                                                                                                                                                                                                                                                                                                                                                                                                                                                                                                                                                                                                                                                                                                                                                                                                                                                                                                                                                                                                                                                                                                                                                                                                                                                                                                                                                                                                                                                                                                                                                                                                                                                                                                                                                                                                                                                                                                                                                                                                                                                                                             | 9-Grid Plastic Box                                                                                    |
| Description | Injector orifice plate's thickness range: 4.02mm    4.108mm.                                                                                                                                                                                                                                                                                                                                                                                                                                                                                                                                                                                                                                                                                                                                                                                                                                                                                                                                                                                                                                                                                                                                                                                                                                                                                                                                                                                                                                                                                                                                                                                                                                                                                                                                                                                                                                                                                                                                                                                                                                                                   | Prevent damage to the orifice plates during transportation                                            |
| No.         | 5                                                                                                                                                                                                                                                                                                                                                                                                                                                                                                                                                                                                                                                                                                                                                                                                                                                                                                                                                                                                                                                                                                                                                                                                                                                                                                                                                                                                                                                                                                                                                                                                                                                                                                                                                                                                                                                                                                                                                                                                                                                                                                                              | 6                                                                                                     |
| Image       | SHUMATT                                                                                                                                                                                                                                                                                                                                                                                                                                                                                                                                                                                                                                                                                                                                                                                                                                                                                                                                                                                                                                                                                                                                                                                                                                                                                                                                                                                                                                                                                                                                                                                                                                                                                                                                                                                                                                                                                                                                                                                                                                                                                                                        | SHUMATT                                                                                               |
| Name        | Neutral Injector Orifice Plate's Individual<br>Box                                                                                                                                                                                                                                                                                                                                                                                                                                                                                                                                                                                                                                                                                                                                                                                                                                                                                                                                                                                                                                                                                                                                                                                                                                                                                                                                                                                                                                                                                                                                                                                                                                                                                                                                                                                                                                                                                                                                                                                                                                                                             | Orifice Plate's 10pcs Packing Box                                                                     |
| Description | Prevent damage to the orifice plates during transportation                                                                                                                                                                                                                                                                                                                                                                                                                                                                                                                                                                                                                                                                                                                                                                                                                                                                                                                                                                                                                                                                                                                                                                                                                                                                                                                                                                                                                                                                                                                                                                                                                                                                                                                                                                                                                                                                                                                                                                                                                                                                     | Liwei orifice plate's 10PCS plastic box to prevent damage to the orifice plates during transportation |
| No.         | 7.50                                                                                                                                                                                                                                                                                                                                                                                                                                                                                                                                                                                                                                                                                                                                                                                                                                                                                                                                                                                                                                                                                                                                                                                                                                                                                                                                                                                                                                                                                                                                                                                                                                                                                                                                                                                                                                                                                                                                                                                                                                                                                                                           | CALEST CALTER SAME CALL                                                                               |
| Image       | SHUMATT                                                                                                                                                                                                                                                                                                                                                                                                                                                                                                                                                                                                                                                                                                                                                                                                                                                                                                                                                                                                                                                                                                                                                                                                                                                                                                                                                                                                                                                                                                                                                                                                                                                                                                                                                                                                                                                                                                                                                                                                                                                                                                                        | a)fUMn I I                                                                                            |