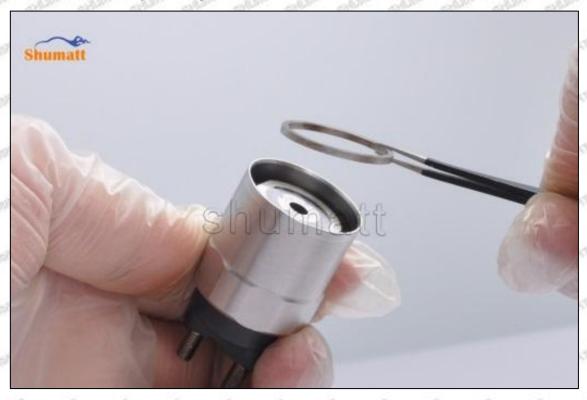

# (2) 8-98106693-1 Injector Orifice Plate 19# Customized Items

| (2) 0 30100 |                                                                                                                                                                                                                                                                                                                                                                                                                                                                                                                                                                                                                                                                                                                                                                                                                                                                                                                                                                                                                                                                                                                                                                                                                                                                                                                                                                                                                                                                                                                                                                                                                                                                                                                                                                                                                                                                                                                                                                                                                                                                                                                                | 20 20 20 20 20 20 20 20 20 20 20 20 20 2                                                              |
|-------------|--------------------------------------------------------------------------------------------------------------------------------------------------------------------------------------------------------------------------------------------------------------------------------------------------------------------------------------------------------------------------------------------------------------------------------------------------------------------------------------------------------------------------------------------------------------------------------------------------------------------------------------------------------------------------------------------------------------------------------------------------------------------------------------------------------------------------------------------------------------------------------------------------------------------------------------------------------------------------------------------------------------------------------------------------------------------------------------------------------------------------------------------------------------------------------------------------------------------------------------------------------------------------------------------------------------------------------------------------------------------------------------------------------------------------------------------------------------------------------------------------------------------------------------------------------------------------------------------------------------------------------------------------------------------------------------------------------------------------------------------------------------------------------------------------------------------------------------------------------------------------------------------------------------------------------------------------------------------------------------------------------------------------------------------------------------------------------------------------------------------------------|-------------------------------------------------------------------------------------------------------|
| No.         | 1                                                                                                                                                                                                                                                                                                                                                                                                                                                                                                                                                                                                                                                                                                                                                                                                                                                                                                                                                                                                                                                                                                                                                                                                                                                                                                                                                                                                                                                                                                                                                                                                                                                                                                                                                                                                                                                                                                                                                                                                                                                                                                                              | 2                                                                                                     |
| SPINAL      | SHUMATT                                                                                                                                                                                                                                                                                                                                                                                                                                                                                                                                                                                                                                                                                                                                                                                                                                                                                                                                                                                                                                                                                                                                                                                                                                                                                                                                                                                                                                                                                                                                                                                                                                                                                                                                                                                                                                                                                                                                                                                                                                                                                                                        | SHUMATT                                                                                               |
| Image       | THE STATE OF | A                                                                                                     |
| Name        | Injector Orifice Plate's Front Lettering                                                                                                                                                                                                                                                                                                                                                                                                                                                                                                                                                                                                                                                                                                                                                                                                                                                                                                                                                                                                                                                                                                                                                                                                                                                                                                                                                                                                                                                                                                                                                                                                                                                                                                                                                                                                                                                                                                                                                                                                                                                                                       | Injector Orifice Plate's Side Lettering                                                               |
| Description | Orifice plate part number: 19#                                                                                                                                                                                                                                                                                                                                                                                                                                                                                                                                                                                                                                                                                                                                                                                                                                                                                                                                                                                                                                                                                                                                                                                                                                                                                                                                                                                                                                                                                                                                                                                                                                                                                                                                                                                                                                                                                                                                                                                                                                                                                                 | /                                                                                                     |
| No.         | 3.55                                                                                                                                                                                                                                                                                                                                                                                                                                                                                                                                                                                                                                                                                                                                                                                                                                                                                                                                                                                                                                                                                                                                                                                                                                                                                                                                                                                                                                                                                                                                                                                                                                                                                                                                                                                                                                                                                                                                                                                                                                                                                                                           | 4 4                                                                                                   |
| Image       | 0-25mm<br>0.001mm                                                                                                                                                                                                                                                                                                                                                                                                                                                                                                                                                                                                                                                                                                                                                                                                                                                                                                                                                                                                                                                                                                                                                                                                                                                                                                                                                                                                                                                                                                                                                                                                                                                                                                                                                                                                                                                                                                                                                                                                                                                                                                              |                                                                                                       |
| Name        | Injector Orifice Plate's Thickness                                                                                                                                                                                                                                                                                                                                                                                                                                                                                                                                                                                                                                                                                                                                                                                                                                                                                                                                                                                                                                                                                                                                                                                                                                                                                                                                                                                                                                                                                                                                                                                                                                                                                                                                                                                                                                                                                                                                                                                                                                                                                             | 9-Grid Plastic Box                                                                                    |
| Description | Injector orifice plate's thickness range: 4.02mm    4.108mm.                                                                                                                                                                                                                                                                                                                                                                                                                                                                                                                                                                                                                                                                                                                                                                                                                                                                                                                                                                                                                                                                                                                                                                                                                                                                                                                                                                                                                                                                                                                                                                                                                                                                                                                                                                                                                                                                                                                                                                                                                                                                   | Prevent damage to the orifice plates during transportation                                            |
| No.         | 5                                                                                                                                                                                                                                                                                                                                                                                                                                                                                                                                                                                                                                                                                                                                                                                                                                                                                                                                                                                                                                                                                                                                                                                                                                                                                                                                                                                                                                                                                                                                                                                                                                                                                                                                                                                                                                                                                                                                                                                                                                                                                                                              | 6                                                                                                     |
| Image       | SHUMATT                                                                                                                                                                                                                                                                                                                                                                                                                                                                                                                                                                                                                                                                                                                                                                                                                                                                                                                                                                                                                                                                                                                                                                                                                                                                                                                                                                                                                                                                                                                                                                                                                                                                                                                                                                                                                                                                                                                                                                                                                                                                                                                        | SHUMATT                                                                                               |
| Name        | Neutral Injector Orifice Plate's Individual<br>Box                                                                                                                                                                                                                                                                                                                                                                                                                                                                                                                                                                                                                                                                                                                                                                                                                                                                                                                                                                                                                                                                                                                                                                                                                                                                                                                                                                                                                                                                                                                                                                                                                                                                                                                                                                                                                                                                                                                                                                                                                                                                             | Orifice Plate's 10pcs Packing Box                                                                     |
| Description | Prevent damage to the orifice plates during transportation                                                                                                                                                                                                                                                                                                                                                                                                                                                                                                                                                                                                                                                                                                                                                                                                                                                                                                                                                                                                                                                                                                                                                                                                                                                                                                                                                                                                                                                                                                                                                                                                                                                                                                                                                                                                                                                                                                                                                                                                                                                                     | Liwei orifice plate's 10PCS plastic box to prevent damage to the orifice plates during transportation |
| No.         | 7.50                                                                                                                                                                                                                                                                                                                                                                                                                                                                                                                                                                                                                                                                                                                                                                                                                                                                                                                                                                                                                                                                                                                                                                                                                                                                                                                                                                                                                                                                                                                                                                                                                                                                                                                                                                                                                                                                                                                                                                                                                                                                                                                           | CALEST CALTER SAME CALL                                                                               |
| Image       | SHUMATT                                                                                                                                                                                                                                                                                                                                                                                                                                                                                                                                                                                                                                                                                                                                                                                                                                                                                                                                                                                                                                                                                                                                                                                                                                                                                                                                                                                                                                                                                                                                                                                                                                                                                                                                                                                                                                                                                                                                                                                                                                                                                                                        | a)fUMn I I                                                                                            |