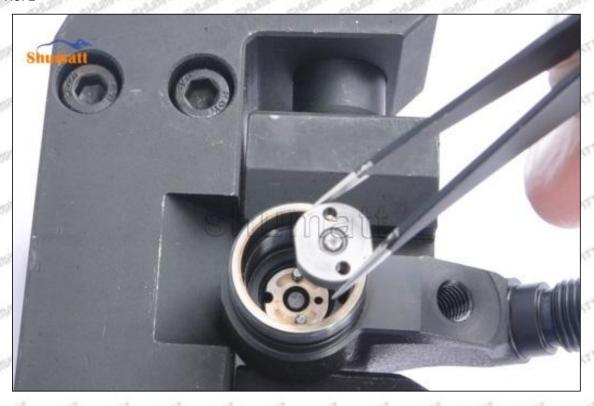

#### (2) 8-98106693-1 Injector Orifice Plate 19# Inspection

The factory inspection of 8-98106693-1 injector orifice plate 19# is undergone three inspections - full inspection, random inspection, and batch inspection. Different brands of test benches are used to test 8-98106693-1 injector orifice plate 19# for a total of no less than three times for factory inspection, and 8-98106693-1 injector orifice plate 19# installation testing environment are progressed in dust-free workshop.