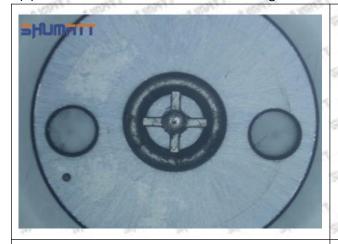

# (2) 8-98106693-1 Injector Orifice Plate 19# Customized Items

| (2) 0 30100 |                                                                                                                                                                                                                                                                                                                                                                                                                                                                                                                                                                                                                                                                                                                                                                                                                                                                                                                                                                                                                                                                                                                                                                                                                                                                                                                                                                                                                                                                                                                                                                                                                                                                                                                                                                                                                                                                                                                                                                                                                                                                                                                                | 20 20 20 20 20 20 20 20 20 20 20 20 20 2                                                              |
|-------------|--------------------------------------------------------------------------------------------------------------------------------------------------------------------------------------------------------------------------------------------------------------------------------------------------------------------------------------------------------------------------------------------------------------------------------------------------------------------------------------------------------------------------------------------------------------------------------------------------------------------------------------------------------------------------------------------------------------------------------------------------------------------------------------------------------------------------------------------------------------------------------------------------------------------------------------------------------------------------------------------------------------------------------------------------------------------------------------------------------------------------------------------------------------------------------------------------------------------------------------------------------------------------------------------------------------------------------------------------------------------------------------------------------------------------------------------------------------------------------------------------------------------------------------------------------------------------------------------------------------------------------------------------------------------------------------------------------------------------------------------------------------------------------------------------------------------------------------------------------------------------------------------------------------------------------------------------------------------------------------------------------------------------------------------------------------------------------------------------------------------------------|-------------------------------------------------------------------------------------------------------|
| No.         | 1                                                                                                                                                                                                                                                                                                                                                                                                                                                                                                                                                                                                                                                                                                                                                                                                                                                                                                                                                                                                                                                                                                                                                                                                                                                                                                                                                                                                                                                                                                                                                                                                                                                                                                                                                                                                                                                                                                                                                                                                                                                                                                                              | 2                                                                                                     |
| SPINAL      | SHUMATT                                                                                                                                                                                                                                                                                                                                                                                                                                                                                                                                                                                                                                                                                                                                                                                                                                                                                                                                                                                                                                                                                                                                                                                                                                                                                                                                                                                                                                                                                                                                                                                                                                                                                                                                                                                                                                                                                                                                                                                                                                                                                                                        | SHUMATT                                                                                               |
| Image       | THE STATE OF | A                                                                                                     |
| Name        | Injector Orifice Plate's Front Lettering                                                                                                                                                                                                                                                                                                                                                                                                                                                                                                                                                                                                                                                                                                                                                                                                                                                                                                                                                                                                                                                                                                                                                                                                                                                                                                                                                                                                                                                                                                                                                                                                                                                                                                                                                                                                                                                                                                                                                                                                                                                                                       | Injector Orifice Plate's Side Lettering                                                               |
| Description | Orifice plate part number: 19#                                                                                                                                                                                                                                                                                                                                                                                                                                                                                                                                                                                                                                                                                                                                                                                                                                                                                                                                                                                                                                                                                                                                                                                                                                                                                                                                                                                                                                                                                                                                                                                                                                                                                                                                                                                                                                                                                                                                                                                                                                                                                                 | /                                                                                                     |
| No.         | 3.55                                                                                                                                                                                                                                                                                                                                                                                                                                                                                                                                                                                                                                                                                                                                                                                                                                                                                                                                                                                                                                                                                                                                                                                                                                                                                                                                                                                                                                                                                                                                                                                                                                                                                                                                                                                                                                                                                                                                                                                                                                                                                                                           | 4 4                                                                                                   |
| Image       | 0-25mm<br>0.001mm                                                                                                                                                                                                                                                                                                                                                                                                                                                                                                                                                                                                                                                                                                                                                                                                                                                                                                                                                                                                                                                                                                                                                                                                                                                                                                                                                                                                                                                                                                                                                                                                                                                                                                                                                                                                                                                                                                                                                                                                                                                                                                              |                                                                                                       |
| Name        | Injector Orifice Plate's Thickness                                                                                                                                                                                                                                                                                                                                                                                                                                                                                                                                                                                                                                                                                                                                                                                                                                                                                                                                                                                                                                                                                                                                                                                                                                                                                                                                                                                                                                                                                                                                                                                                                                                                                                                                                                                                                                                                                                                                                                                                                                                                                             | 9-Grid Plastic Box                                                                                    |
| Description | Injector orifice plate's thickness range: 4.02mm    4.108mm.                                                                                                                                                                                                                                                                                                                                                                                                                                                                                                                                                                                                                                                                                                                                                                                                                                                                                                                                                                                                                                                                                                                                                                                                                                                                                                                                                                                                                                                                                                                                                                                                                                                                                                                                                                                                                                                                                                                                                                                                                                                                   | Prevent damage to the orifice plates during transportation                                            |
| No.         | 5                                                                                                                                                                                                                                                                                                                                                                                                                                                                                                                                                                                                                                                                                                                                                                                                                                                                                                                                                                                                                                                                                                                                                                                                                                                                                                                                                                                                                                                                                                                                                                                                                                                                                                                                                                                                                                                                                                                                                                                                                                                                                                                              | 6                                                                                                     |
| Image       | SHUMATT                                                                                                                                                                                                                                                                                                                                                                                                                                                                                                                                                                                                                                                                                                                                                                                                                                                                                                                                                                                                                                                                                                                                                                                                                                                                                                                                                                                                                                                                                                                                                                                                                                                                                                                                                                                                                                                                                                                                                                                                                                                                                                                        | SHUMATT                                                                                               |
| Name        | Neutral Injector Orifice Plate's Individual<br>Box                                                                                                                                                                                                                                                                                                                                                                                                                                                                                                                                                                                                                                                                                                                                                                                                                                                                                                                                                                                                                                                                                                                                                                                                                                                                                                                                                                                                                                                                                                                                                                                                                                                                                                                                                                                                                                                                                                                                                                                                                                                                             | Orifice Plate's 10pcs Packing Box                                                                     |
| Description | Prevent damage to the orifice plates during transportation                                                                                                                                                                                                                                                                                                                                                                                                                                                                                                                                                                                                                                                                                                                                                                                                                                                                                                                                                                                                                                                                                                                                                                                                                                                                                                                                                                                                                                                                                                                                                                                                                                                                                                                                                                                                                                                                                                                                                                                                                                                                     | Liwei orifice plate's 10PCS plastic box to prevent damage to the orifice plates during transportation |
| No.         | 7.50                                                                                                                                                                                                                                                                                                                                                                                                                                                                                                                                                                                                                                                                                                                                                                                                                                                                                                                                                                                                                                                                                                                                                                                                                                                                                                                                                                                                                                                                                                                                                                                                                                                                                                                                                                                                                                                                                                                                                                                                                                                                                                                           | CALEST CALTER SAME CALL                                                                               |
| Image       | SHUMATT                                                                                                                                                                                                                                                                                                                                                                                                                                                                                                                                                                                                                                                                                                                                                                                                                                                                                                                                                                                                                                                                                                                                                                                                                                                                                                                                                                                                                                                                                                                                                                                                                                                                                                                                                                                                                                                                                                                                                                                                                                                                                                                        | a)fUMn I I                                                                                            |