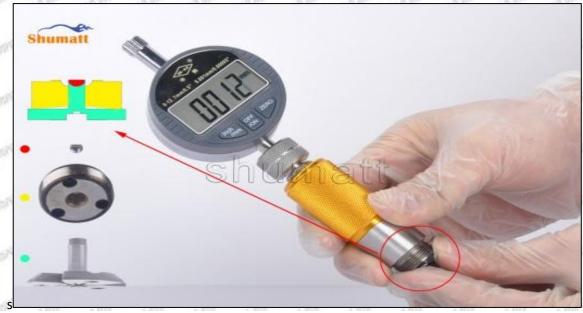

# (2) 8-98106693-1 Injector Orifice Plate 19# Customized Items

| (2) 0 30100 |                                                                                                                                                                                                                                                                                                                                                                                                                                                                                                                                                                                                                                                                                                                                                                                                                                                                                                                                                                                                                                                                                                                                                                                                                                                                                                                                                                                                                                                                                                                                                                                                                                                                                                                                                                                                                                                                                                                                                                                                                                                                                                                                | 20 20 20 20 20 20 20 20 20 20 20 20 20 2                                                              |
|-------------|--------------------------------------------------------------------------------------------------------------------------------------------------------------------------------------------------------------------------------------------------------------------------------------------------------------------------------------------------------------------------------------------------------------------------------------------------------------------------------------------------------------------------------------------------------------------------------------------------------------------------------------------------------------------------------------------------------------------------------------------------------------------------------------------------------------------------------------------------------------------------------------------------------------------------------------------------------------------------------------------------------------------------------------------------------------------------------------------------------------------------------------------------------------------------------------------------------------------------------------------------------------------------------------------------------------------------------------------------------------------------------------------------------------------------------------------------------------------------------------------------------------------------------------------------------------------------------------------------------------------------------------------------------------------------------------------------------------------------------------------------------------------------------------------------------------------------------------------------------------------------------------------------------------------------------------------------------------------------------------------------------------------------------------------------------------------------------------------------------------------------------|-------------------------------------------------------------------------------------------------------|
| No.         | 1                                                                                                                                                                                                                                                                                                                                                                                                                                                                                                                                                                                                                                                                                                                                                                                                                                                                                                                                                                                                                                                                                                                                                                                                                                                                                                                                                                                                                                                                                                                                                                                                                                                                                                                                                                                                                                                                                                                                                                                                                                                                                                                              | 2                                                                                                     |
| SPINAL      | SHUMATT                                                                                                                                                                                                                                                                                                                                                                                                                                                                                                                                                                                                                                                                                                                                                                                                                                                                                                                                                                                                                                                                                                                                                                                                                                                                                                                                                                                                                                                                                                                                                                                                                                                                                                                                                                                                                                                                                                                                                                                                                                                                                                                        | SHUMATT                                                                                               |
| Image       | THE STATE OF | A                                                                                                     |
| Name        | Injector Orifice Plate's Front Lettering                                                                                                                                                                                                                                                                                                                                                                                                                                                                                                                                                                                                                                                                                                                                                                                                                                                                                                                                                                                                                                                                                                                                                                                                                                                                                                                                                                                                                                                                                                                                                                                                                                                                                                                                                                                                                                                                                                                                                                                                                                                                                       | Injector Orifice Plate's Side Lettering                                                               |
| Description | Orifice plate part number: 19#                                                                                                                                                                                                                                                                                                                                                                                                                                                                                                                                                                                                                                                                                                                                                                                                                                                                                                                                                                                                                                                                                                                                                                                                                                                                                                                                                                                                                                                                                                                                                                                                                                                                                                                                                                                                                                                                                                                                                                                                                                                                                                 | /                                                                                                     |
| No.         | 3.55                                                                                                                                                                                                                                                                                                                                                                                                                                                                                                                                                                                                                                                                                                                                                                                                                                                                                                                                                                                                                                                                                                                                                                                                                                                                                                                                                                                                                                                                                                                                                                                                                                                                                                                                                                                                                                                                                                                                                                                                                                                                                                                           | 4 4                                                                                                   |
| Image       | 0-25mm<br>0.001mm                                                                                                                                                                                                                                                                                                                                                                                                                                                                                                                                                                                                                                                                                                                                                                                                                                                                                                                                                                                                                                                                                                                                                                                                                                                                                                                                                                                                                                                                                                                                                                                                                                                                                                                                                                                                                                                                                                                                                                                                                                                                                                              |                                                                                                       |
| Name        | Injector Orifice Plate's Thickness                                                                                                                                                                                                                                                                                                                                                                                                                                                                                                                                                                                                                                                                                                                                                                                                                                                                                                                                                                                                                                                                                                                                                                                                                                                                                                                                                                                                                                                                                                                                                                                                                                                                                                                                                                                                                                                                                                                                                                                                                                                                                             | 9-Grid Plastic Box                                                                                    |
| Description | Injector orifice plate's thickness range: 4.02mm    4.108mm.                                                                                                                                                                                                                                                                                                                                                                                                                                                                                                                                                                                                                                                                                                                                                                                                                                                                                                                                                                                                                                                                                                                                                                                                                                                                                                                                                                                                                                                                                                                                                                                                                                                                                                                                                                                                                                                                                                                                                                                                                                                                   | Prevent damage to the orifice plates during transportation                                            |
| No.         | 5                                                                                                                                                                                                                                                                                                                                                                                                                                                                                                                                                                                                                                                                                                                                                                                                                                                                                                                                                                                                                                                                                                                                                                                                                                                                                                                                                                                                                                                                                                                                                                                                                                                                                                                                                                                                                                                                                                                                                                                                                                                                                                                              | 6                                                                                                     |
| Image       | SHUMATT                                                                                                                                                                                                                                                                                                                                                                                                                                                                                                                                                                                                                                                                                                                                                                                                                                                                                                                                                                                                                                                                                                                                                                                                                                                                                                                                                                                                                                                                                                                                                                                                                                                                                                                                                                                                                                                                                                                                                                                                                                                                                                                        | SHUMATT                                                                                               |
| Name        | Neutral Injector Orifice Plate's Individual<br>Box                                                                                                                                                                                                                                                                                                                                                                                                                                                                                                                                                                                                                                                                                                                                                                                                                                                                                                                                                                                                                                                                                                                                                                                                                                                                                                                                                                                                                                                                                                                                                                                                                                                                                                                                                                                                                                                                                                                                                                                                                                                                             | Orifice Plate's 10pcs Packing Box                                                                     |
| Description | Prevent damage to the orifice plates during transportation                                                                                                                                                                                                                                                                                                                                                                                                                                                                                                                                                                                                                                                                                                                                                                                                                                                                                                                                                                                                                                                                                                                                                                                                                                                                                                                                                                                                                                                                                                                                                                                                                                                                                                                                                                                                                                                                                                                                                                                                                                                                     | Liwei orifice plate's 10PCS plastic box to prevent damage to the orifice plates during transportation |
| No.         | 7.50                                                                                                                                                                                                                                                                                                                                                                                                                                                                                                                                                                                                                                                                                                                                                                                                                                                                                                                                                                                                                                                                                                                                                                                                                                                                                                                                                                                                                                                                                                                                                                                                                                                                                                                                                                                                                                                                                                                                                                                                                                                                                                                           | CALEST CALTER SAME CALL                                                                               |
| Image       | SHUMATT                                                                                                                                                                                                                                                                                                                                                                                                                                                                                                                                                                                                                                                                                                                                                                                                                                                                                                                                                                                                                                                                                                                                                                                                                                                                                                                                                                                                                                                                                                                                                                                                                                                                                                                                                                                                                                                                                                                                                                                                                                                                                                                        | a)fUMn I I                                                                                            |