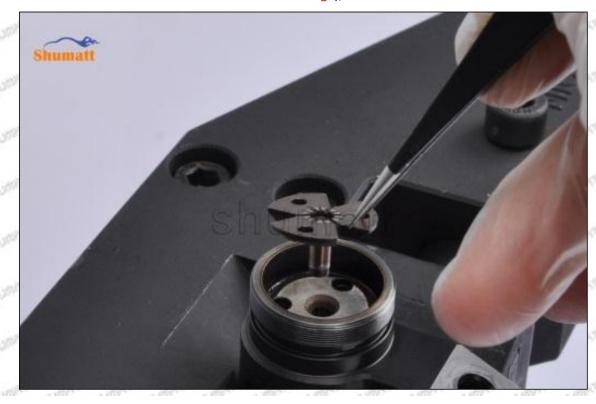

#### (1) 8-98106693-1 Injector Orifice Plate 19# Testing

All 8-98106693-1 injector orifice plate 19# parts are subjected to A-hole flow test, Z-hole flow test, precision test, high temperature test, low temperature test, pressure test, leakage test, durability test, and various working condition tests.

#### (2) 8-98106693-1 Injector Orifice Plate 19# Inspection

The factory inspection of 8-98106693-1 injector orifice plate 19# is undergone three inspections - full inspection, random inspection, and batch inspection. Different brands of test benches are used to test 8-98106693-1 injector orifice plate 19# for a total of no less than three times for factory inspection, and 8-98106693-1 injector orifice plate 19# installation testing environment are progressed in dust-free workshop.