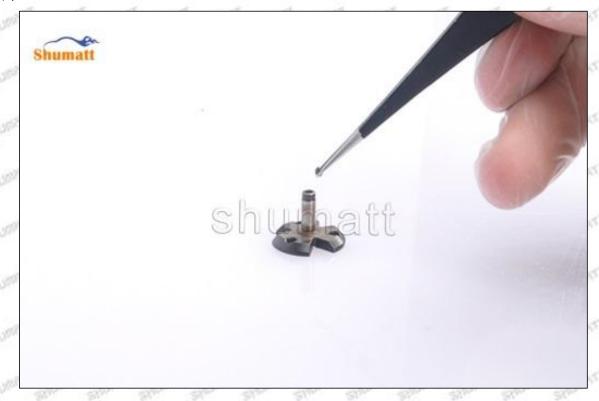

#### (1) 8-98106693-1 Injector Orifice Plate 19# Testing

All 8-98106693-1 injector orifice plate 19# parts are subjected to A-hole flow test, Z-hole flow test, precision test, high temperature test, low temperature test, pressure test, leakage test, durability test, and various working condition tests.

#### (2) 8-98106693-1 Injector Orifice Plate 19# Inspection

The factory inspection of 8-98106693-1 injector orifice plate 19# is undergone three inspections - full inspection, random inspection, and batch inspection. Different brands of test benches are used to test 8-98106693-1 injector orifice plate 19# for a total of no less than three times for factory inspection, and 8-98106693-1 injector orifice plate 19# installation testing environment are progressed in dust-free workshop.