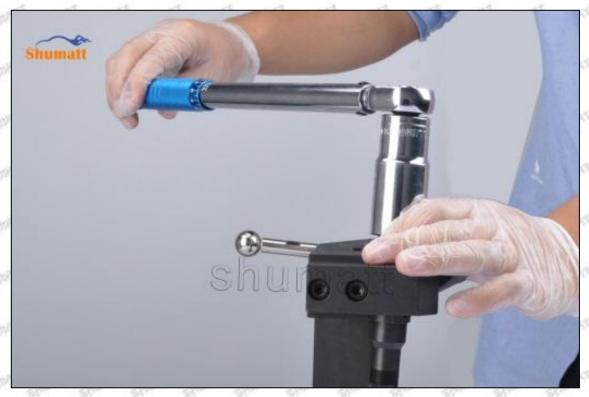

#### (2) 8-98106693-1 Injector Orifice Plate 19# Inspection

The factory inspection of 8-98106693-1 injector orifice plate 19# is undergone three inspections - full inspection, random inspection, and batch inspection. Different brands of test benches are used to test 8-98106693-1 injector orifice plate 19# for a total of no less than three times for factory inspection, and 8-98106693-1 injector orifice plate 19# installation testing environment are progressed in dust-free workshop.