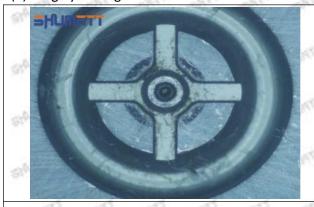

# (2) 8-98106693-1 Injector Orifice Plate 19# Customized Items

| (2) 0 30100 |                                                                                                                                                                                                                                                                                                                                                                                                                                                                                                                                                                                                                                                                                                                                                                                                                                                                                                                                                                                                                                                                                                                                                                                                                                                                                                                                                                                                                                                                                                                                                                                                                                                                                                                                                                                                                                                                                                                                                                                                                                                                                                                                | 20 20 20 20 20 20 20 20 20 20 20 20 20 2                                                              |
|-------------|--------------------------------------------------------------------------------------------------------------------------------------------------------------------------------------------------------------------------------------------------------------------------------------------------------------------------------------------------------------------------------------------------------------------------------------------------------------------------------------------------------------------------------------------------------------------------------------------------------------------------------------------------------------------------------------------------------------------------------------------------------------------------------------------------------------------------------------------------------------------------------------------------------------------------------------------------------------------------------------------------------------------------------------------------------------------------------------------------------------------------------------------------------------------------------------------------------------------------------------------------------------------------------------------------------------------------------------------------------------------------------------------------------------------------------------------------------------------------------------------------------------------------------------------------------------------------------------------------------------------------------------------------------------------------------------------------------------------------------------------------------------------------------------------------------------------------------------------------------------------------------------------------------------------------------------------------------------------------------------------------------------------------------------------------------------------------------------------------------------------------------|-------------------------------------------------------------------------------------------------------|
| No.         | 1                                                                                                                                                                                                                                                                                                                                                                                                                                                                                                                                                                                                                                                                                                                                                                                                                                                                                                                                                                                                                                                                                                                                                                                                                                                                                                                                                                                                                                                                                                                                                                                                                                                                                                                                                                                                                                                                                                                                                                                                                                                                                                                              | 2                                                                                                     |
| SPINAL      | SHUMATT                                                                                                                                                                                                                                                                                                                                                                                                                                                                                                                                                                                                                                                                                                                                                                                                                                                                                                                                                                                                                                                                                                                                                                                                                                                                                                                                                                                                                                                                                                                                                                                                                                                                                                                                                                                                                                                                                                                                                                                                                                                                                                                        | SHUMATT                                                                                               |
| Image       | THE STATE OF | A                                                                                                     |
| Name        | Injector Orifice Plate's Front Lettering                                                                                                                                                                                                                                                                                                                                                                                                                                                                                                                                                                                                                                                                                                                                                                                                                                                                                                                                                                                                                                                                                                                                                                                                                                                                                                                                                                                                                                                                                                                                                                                                                                                                                                                                                                                                                                                                                                                                                                                                                                                                                       | Injector Orifice Plate's Side Lettering                                                               |
| Description | Orifice plate part number: 19#                                                                                                                                                                                                                                                                                                                                                                                                                                                                                                                                                                                                                                                                                                                                                                                                                                                                                                                                                                                                                                                                                                                                                                                                                                                                                                                                                                                                                                                                                                                                                                                                                                                                                                                                                                                                                                                                                                                                                                                                                                                                                                 | /                                                                                                     |
| No.         | 3.55                                                                                                                                                                                                                                                                                                                                                                                                                                                                                                                                                                                                                                                                                                                                                                                                                                                                                                                                                                                                                                                                                                                                                                                                                                                                                                                                                                                                                                                                                                                                                                                                                                                                                                                                                                                                                                                                                                                                                                                                                                                                                                                           | 4 4                                                                                                   |
| Image       | 0-25mm<br>0.001mm                                                                                                                                                                                                                                                                                                                                                                                                                                                                                                                                                                                                                                                                                                                                                                                                                                                                                                                                                                                                                                                                                                                                                                                                                                                                                                                                                                                                                                                                                                                                                                                                                                                                                                                                                                                                                                                                                                                                                                                                                                                                                                              |                                                                                                       |
| Name        | Injector Orifice Plate's Thickness                                                                                                                                                                                                                                                                                                                                                                                                                                                                                                                                                                                                                                                                                                                                                                                                                                                                                                                                                                                                                                                                                                                                                                                                                                                                                                                                                                                                                                                                                                                                                                                                                                                                                                                                                                                                                                                                                                                                                                                                                                                                                             | 9-Grid Plastic Box                                                                                    |
| Description | Injector orifice plate's thickness range: 4.02mm    4.108mm.                                                                                                                                                                                                                                                                                                                                                                                                                                                                                                                                                                                                                                                                                                                                                                                                                                                                                                                                                                                                                                                                                                                                                                                                                                                                                                                                                                                                                                                                                                                                                                                                                                                                                                                                                                                                                                                                                                                                                                                                                                                                   | Prevent damage to the orifice plates during transportation                                            |
| No.         | 5                                                                                                                                                                                                                                                                                                                                                                                                                                                                                                                                                                                                                                                                                                                                                                                                                                                                                                                                                                                                                                                                                                                                                                                                                                                                                                                                                                                                                                                                                                                                                                                                                                                                                                                                                                                                                                                                                                                                                                                                                                                                                                                              | 6                                                                                                     |
| Image       | SHUMATT                                                                                                                                                                                                                                                                                                                                                                                                                                                                                                                                                                                                                                                                                                                                                                                                                                                                                                                                                                                                                                                                                                                                                                                                                                                                                                                                                                                                                                                                                                                                                                                                                                                                                                                                                                                                                                                                                                                                                                                                                                                                                                                        | SHUMATT                                                                                               |
| Name        | Neutral Injector Orifice Plate's Individual<br>Box                                                                                                                                                                                                                                                                                                                                                                                                                                                                                                                                                                                                                                                                                                                                                                                                                                                                                                                                                                                                                                                                                                                                                                                                                                                                                                                                                                                                                                                                                                                                                                                                                                                                                                                                                                                                                                                                                                                                                                                                                                                                             | Orifice Plate's 10pcs Packing Box                                                                     |
| Description | Prevent damage to the orifice plates during transportation                                                                                                                                                                                                                                                                                                                                                                                                                                                                                                                                                                                                                                                                                                                                                                                                                                                                                                                                                                                                                                                                                                                                                                                                                                                                                                                                                                                                                                                                                                                                                                                                                                                                                                                                                                                                                                                                                                                                                                                                                                                                     | Liwei orifice plate's 10PCS plastic box to prevent damage to the orifice plates during transportation |
| No.         | 7.50                                                                                                                                                                                                                                                                                                                                                                                                                                                                                                                                                                                                                                                                                                                                                                                                                                                                                                                                                                                                                                                                                                                                                                                                                                                                                                                                                                                                                                                                                                                                                                                                                                                                                                                                                                                                                                                                                                                                                                                                                                                                                                                           | CALEST CALTER SAME CALL                                                                               |
| Image       | SHUMATT                                                                                                                                                                                                                                                                                                                                                                                                                                                                                                                                                                                                                                                                                                                                                                                                                                                                                                                                                                                                                                                                                                                                                                                                                                                                                                                                                                                                                                                                                                                                                                                                                                                                                                                                                                                                                                                                                                                                                                                                                                                                                                                        | a)fUMn I I                                                                                            |