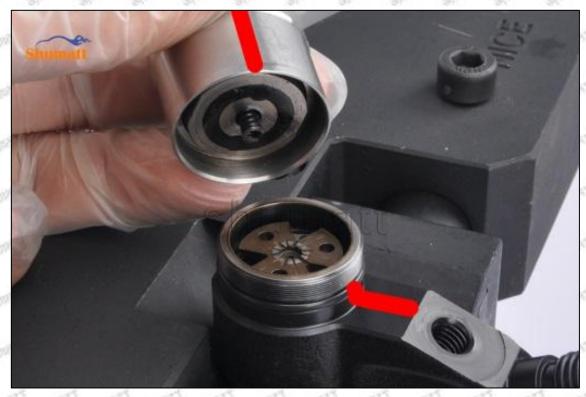

#### (2) 8-98106693-1 Injector Orifice Plate 19# Inspection

The factory inspection of 8-98106693-1 injector orifice plate 19# is undergone three inspections - full inspection, random inspection, and batch inspection. Different brands of test benches are used to test 8-98106693-1 injector orifice plate 19# for a total of no less than three times for factory inspection, and 8-98106693-1 injector orifice plate 19# installation testing environment are progressed in dust-free workshop.