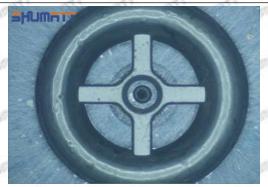

eturn, in serious cases, the pressure can not be built up and nozzle will spray oil directly.

The blockage of the oil inlet hole (side hole) will cause small amount of oil return, the blockage of oil inlet side hole will cause the injector cannot build a pressure chamber, as a result, the injector cannot work normally.

(2) Magnified 500 times under the microscope, check the plane position of the semi ball, if there is any scratch, it is recommended to replace it.

Mob/WhatsApp: +86 13410541523 Tel: +8675523215133

Email: ruby@shumatt.com



### 2.2.8-98106693-1 Injector Orifice Plate 19# Level of Damage Inspection

#### (1) Slight Damaged



Mob/WhatsApp: +86 13410541523 Tel: +8675523215133

Email: ruby@shumatt.com

© 2022 Shenzhen Shumatt Technology Co., Ltd

#### (2) Moderate Damaged



Wear marks on edge



The misalignment of the semi ball causes damage to the orifice plate when installing it



The wear of the middle oil back-flow hole causes gap between semi ball and orifice plate, and causes the orifice plate to be washed out by high-pressure oil

-

#### (3) Highly Damaged



Obvious Wear marks on edge



The misalignment of the semi ball causes damage to the orifice plate when installing it

Mob/WhatsApp: +86 13410541523

Email: <a href="mailto:ruby@shumatt.com">ruby@shumatt.com</a>

© 2022 Shenzhen Shumatt Technology Co., Ltd

Tel: +8675523215133

# SHUMATT

# Shenzhen Shumatt Technology Co., Ltd



The wear of the middle oil back-flow hole causes gap between semi ball and orifice plate, and causes the orifice plate to be washed out by high-pressure oil

/

####