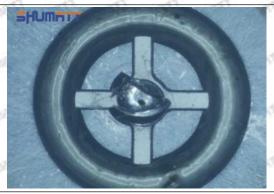

s, the pressure can not be built up and nozzle will spray oil directly.

The blockage of the oil inlet hole (side hole) will cause small amount of oil return, the blockage of oil inlet side hole will cause the injector cannot build a pressure chamber, as a result, the injector cannot work normally.

(2) Magnified 500 times under the microscope, check the plane position of the semi ball, if there is any scratch, it is recommended to replace it.

Mob/WhatsApp: +86 13410541523 Tel: +8675523215133

Email: ruby@shumatt.com



### 2.2.8-98106693-1 Injector Orifice Plate 19# Level of Damage Inspection

#### (1) Slight Damaged



Mob/WhatsApp: +86 13410541523 Tel: +8675523215133

Email: ruby@shumatt.com

© 2022 Shenzhen Shumatt Technology Co., Ltd

#### (2) Moderate Damaged



Wear marks on edge



The misalignment of the semi ball causes damage to the orifice plate when installing it



The wear of the middle oil back-flow hole causes gap between semi ball and orifice plate, and causes the orifice plate to be washed out by high-pressure oil

-

#### (3) Highly Damaged



Obvious Wear marks on edge



The misalignment of the semi ball causes damage to the orifice plate when installing it

Mob/WhatsApp: +86 13410541523

Email: <a href="mailto:ruby@shumatt.com">ruby@shumatt.com</a>

© 2022 Shenzhen Shumatt Technology Co., Ltd

Tel: +8675523215133

# SHUMATT

# Shenzhen Shumatt Technology Co., Ltd



The wear of the middle oil back-flow hole causes gap between semi ball and orifice plate, and causes the orifice plate to be washed out by high-pressure oil

/

#### (4) More Pictures of