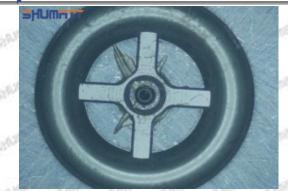

# (2) 8-98106693-1 Injector Orifice Plate 19# Customized Items

| (2) 0 30100 |                                                                                                                                                                                                                                                                                                                                                                                                                                                                                                                                                                                                                                                                                                                                                                                                                                                                                                                                                                                                                                                                                                                                                                                                                                                                                                                                                                                                                                                                                                                                                                                                                                                                                                                                                                                                                                                                                                                                                                                                                                                                                                                                | 20 20 20 20 20 20 20 20 20 20 20 20 20 2                                                              |
|-------------|--------------------------------------------------------------------------------------------------------------------------------------------------------------------------------------------------------------------------------------------------------------------------------------------------------------------------------------------------------------------------------------------------------------------------------------------------------------------------------------------------------------------------------------------------------------------------------------------------------------------------------------------------------------------------------------------------------------------------------------------------------------------------------------------------------------------------------------------------------------------------------------------------------------------------------------------------------------------------------------------------------------------------------------------------------------------------------------------------------------------------------------------------------------------------------------------------------------------------------------------------------------------------------------------------------------------------------------------------------------------------------------------------------------------------------------------------------------------------------------------------------------------------------------------------------------------------------------------------------------------------------------------------------------------------------------------------------------------------------------------------------------------------------------------------------------------------------------------------------------------------------------------------------------------------------------------------------------------------------------------------------------------------------------------------------------------------------------------------------------------------------|-------------------------------------------------------------------------------------------------------|
| No.         | 1                                                                                                                                                                                                                                                                                                                                                                                                                                                                                                                                                                                                                                                                                                                                                                                                                                                                                                                                                                                                                                                                                                                                                                                                                                                                                                                                                                                                                                                                                                                                                                                                                                                                                                                                                                                                                                                                                                                                                                                                                                                                                                                              | 2                                                                                                     |
| SPINAL      | SHUMATT                                                                                                                                                                                                                                                                                                                                                                                                                                                                                                                                                                                                                                                                                                                                                                                                                                                                                                                                                                                                                                                                                                                                                                                                                                                                                                                                                                                                                                                                                                                                                                                                                                                                                                                                                                                                                                                                                                                                                                                                                                                                                                                        | SHUMATT                                                                                               |
| Image       | THE STATE OF | A                                                                                                     |
| Name        | Injector Orifice Plate's Front Lettering                                                                                                                                                                                                                                                                                                                                                                                                                                                                                                                                                                                                                                                                                                                                                                                                                                                                                                                                                                                                                                                                                                                                                                                                                                                                                                                                                                                                                                                                                                                                                                                                                                                                                                                                                                                                                                                                                                                                                                                                                                                                                       | Injector Orifice Plate's Side Lettering                                                               |
| Description | Orifice plate part number: 19#                                                                                                                                                                                                                                                                                                                                                                                                                                                                                                                                                                                                                                                                                                                                                                                                                                                                                                                                                                                                                                                                                                                                                                                                                                                                                                                                                                                                                                                                                                                                                                                                                                                                                                                                                                                                                                                                                                                                                                                                                                                                                                 | /                                                                                                     |
| No.         | 3.55                                                                                                                                                                                                                                                                                                                                                                                                                                                                                                                                                                                                                                                                                                                                                                                                                                                                                                                                                                                                                                                                                                                                                                                                                                                                                                                                                                                                                                                                                                                                                                                                                                                                                                                                                                                                                                                                                                                                                                                                                                                                                                                           | 4 4                                                                                                   |
| Image       | 0-25mm<br>0.001mm                                                                                                                                                                                                                                                                                                                                                                                                                                                                                                                                                                                                                                                                                                                                                                                                                                                                                                                                                                                                                                                                                                                                                                                                                                                                                                                                                                                                                                                                                                                                                                                                                                                                                                                                                                                                                                                                                                                                                                                                                                                                                                              |                                                                                                       |
| Name        | Injector Orifice Plate's Thickness                                                                                                                                                                                                                                                                                                                                                                                                                                                                                                                                                                                                                                                                                                                                                                                                                                                                                                                                                                                                                                                                                                                                                                                                                                                                                                                                                                                                                                                                                                                                                                                                                                                                                                                                                                                                                                                                                                                                                                                                                                                                                             | 9-Grid Plastic Box                                                                                    |
| Description | Injector orifice plate's thickness range: 4.02mm    4.108mm.                                                                                                                                                                                                                                                                                                                                                                                                                                                                                                                                                                                                                                                                                                                                                                                                                                                                                                                                                                                                                                                                                                                                                                                                                                                                                                                                                                                                                                                                                                                                                                                                                                                                                                                                                                                                                                                                                                                                                                                                                                                                   | Prevent damage to the orifice plates during transportation                                            |
| No.         | 5                                                                                                                                                                                                                                                                                                                                                                                                                                                                                                                                                                                                                                                                                                                                                                                                                                                                                                                                                                                                                                                                                                                                                                                                                                                                                                                                                                                                                                                                                                                                                                                                                                                                                                                                                                                                                                                                                                                                                                                                                                                                                                                              | 6                                                                                                     |
| Image       | SHUMATT                                                                                                                                                                                                                                                                                                                                                                                                                                                                                                                                                                                                                                                                                                                                                                                                                                                                                                                                                                                                                                                                                                                                                                                                                                                                                                                                                                                                                                                                                                                                                                                                                                                                                                                                                                                                                                                                                                                                                                                                                                                                                                                        | SHUMATT                                                                                               |
| Name        | Neutral Injector Orifice Plate's Individual<br>Box                                                                                                                                                                                                                                                                                                                                                                                                                                                                                                                                                                                                                                                                                                                                                                                                                                                                                                                                                                                                                                                                                                                                                                                                                                                                                                                                                                                                                                                                                                                                                                                                                                                                                                                                                                                                                                                                                                                                                                                                                                                                             | Orifice Plate's 10pcs Packing Box                                                                     |
| Description | Prevent damage to the orifice plates during transportation                                                                                                                                                                                                                                                                                                                                                                                                                                                                                                                                                                                                                                                                                                                                                                                                                                                                                                                                                                                                                                                                                                                                                                                                                                                                                                                                                                                                                                                                                                                                                                                                                                                                                                                                                                                                                                                                                                                                                                                                                                                                     | Liwei orifice plate's 10PCS plastic box to prevent damage to the orifice plates during transportation |
| No.         | 7.50                                                                                                                                                                                                                                                                                                                                                                                                                                                                                                                                                                                                                                                                                                                                                                                                                                                                                                                                                                                                                                                                                                                                                                                                                                                                                                                                                                                                                                                                                                                                                                                                                                                                                                                                                                                                                                                                                                                                                                                                                                                                                                                           | CALEST CALTER SAME CALL                                                                               |
| Image       | SHUMATT                                                                                                                                                                                                                                                                                                                                                                                                                                                                                                                                                                                                                                                                                                                                                                                                                                                                                                                                                                                                                                                                                                                                                                                                                                                                                                                                                                                                                                                                                                                                                                                                                                                                                                                                                                                                                                                                                                                                                                                                                                                                                                                        | a)fUMn I I                                                                                            |