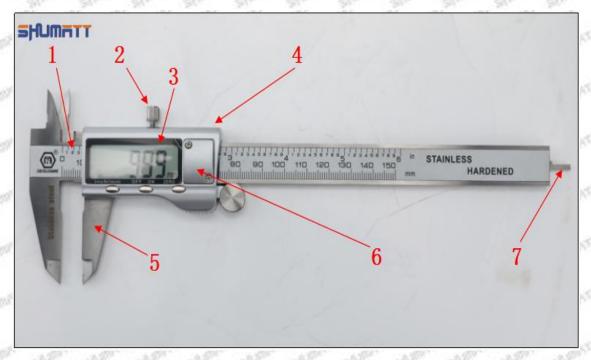

# (2) 8-98106693-1 Injector Orifice Plate 19# Customized Items

| (2) 0 30100 |                                                                                                                                                                                                                                                                                                                                                                                                                                                                                                                                                                                                                                                                                                                                                                                                                                                                                                                                                                                                                                                                                                                                                                                                                                                                                                                                                                                                                                                                                                                                                                                                                                                                                                                                                                                                                                                                                                                                                                                                                                                                                                                                | 20 20 20 20 20 20 20 20 20 20 20 20 20 2                                                              |
|-------------|--------------------------------------------------------------------------------------------------------------------------------------------------------------------------------------------------------------------------------------------------------------------------------------------------------------------------------------------------------------------------------------------------------------------------------------------------------------------------------------------------------------------------------------------------------------------------------------------------------------------------------------------------------------------------------------------------------------------------------------------------------------------------------------------------------------------------------------------------------------------------------------------------------------------------------------------------------------------------------------------------------------------------------------------------------------------------------------------------------------------------------------------------------------------------------------------------------------------------------------------------------------------------------------------------------------------------------------------------------------------------------------------------------------------------------------------------------------------------------------------------------------------------------------------------------------------------------------------------------------------------------------------------------------------------------------------------------------------------------------------------------------------------------------------------------------------------------------------------------------------------------------------------------------------------------------------------------------------------------------------------------------------------------------------------------------------------------------------------------------------------------|-------------------------------------------------------------------------------------------------------|
| No.         | 1                                                                                                                                                                                                                                                                                                                                                                                                                                                                                                                                                                                                                                                                                                                                                                                                                                                                                                                                                                                                                                                                                                                                                                                                                                                                                                                                                                                                                                                                                                                                                                                                                                                                                                                                                                                                                                                                                                                                                                                                                                                                                                                              | 2                                                                                                     |
| SPINAL      | SHUMATT                                                                                                                                                                                                                                                                                                                                                                                                                                                                                                                                                                                                                                                                                                                                                                                                                                                                                                                                                                                                                                                                                                                                                                                                                                                                                                                                                                                                                                                                                                                                                                                                                                                                                                                                                                                                                                                                                                                                                                                                                                                                                                                        | SHUMATT                                                                                               |
| Image       | THE STATE OF | A                                                                                                     |
| Name        | Injector Orifice Plate's Front Lettering                                                                                                                                                                                                                                                                                                                                                                                                                                                                                                                                                                                                                                                                                                                                                                                                                                                                                                                                                                                                                                                                                                                                                                                                                                                                                                                                                                                                                                                                                                                                                                                                                                                                                                                                                                                                                                                                                                                                                                                                                                                                                       | Injector Orifice Plate's Side Lettering                                                               |
| Description | Orifice plate part number: 19#                                                                                                                                                                                                                                                                                                                                                                                                                                                                                                                                                                                                                                                                                                                                                                                                                                                                                                                                                                                                                                                                                                                                                                                                                                                                                                                                                                                                                                                                                                                                                                                                                                                                                                                                                                                                                                                                                                                                                                                                                                                                                                 | /                                                                                                     |
| No.         | 3.55                                                                                                                                                                                                                                                                                                                                                                                                                                                                                                                                                                                                                                                                                                                                                                                                                                                                                                                                                                                                                                                                                                                                                                                                                                                                                                                                                                                                                                                                                                                                                                                                                                                                                                                                                                                                                                                                                                                                                                                                                                                                                                                           | 4 4                                                                                                   |
| Image       | 0-25mm<br>0.001mm                                                                                                                                                                                                                                                                                                                                                                                                                                                                                                                                                                                                                                                                                                                                                                                                                                                                                                                                                                                                                                                                                                                                                                                                                                                                                                                                                                                                                                                                                                                                                                                                                                                                                                                                                                                                                                                                                                                                                                                                                                                                                                              |                                                                                                       |
| Name        | Injector Orifice Plate's Thickness                                                                                                                                                                                                                                                                                                                                                                                                                                                                                                                                                                                                                                                                                                                                                                                                                                                                                                                                                                                                                                                                                                                                                                                                                                                                                                                                                                                                                                                                                                                                                                                                                                                                                                                                                                                                                                                                                                                                                                                                                                                                                             | 9-Grid Plastic Box                                                                                    |
| Description | Injector orifice plate's thickness range: 4.02mm    4.108mm.                                                                                                                                                                                                                                                                                                                                                                                                                                                                                                                                                                                                                                                                                                                                                                                                                                                                                                                                                                                                                                                                                                                                                                                                                                                                                                                                                                                                                                                                                                                                                                                                                                                                                                                                                                                                                                                                                                                                                                                                                                                                   | Prevent damage to the orifice plates during transportation                                            |
| No.         | 5                                                                                                                                                                                                                                                                                                                                                                                                                                                                                                                                                                                                                                                                                                                                                                                                                                                                                                                                                                                                                                                                                                                                                                                                                                                                                                                                                                                                                                                                                                                                                                                                                                                                                                                                                                                                                                                                                                                                                                                                                                                                                                                              | 6                                                                                                     |
| Image       | SHUMATT                                                                                                                                                                                                                                                                                                                                                                                                                                                                                                                                                                                                                                                                                                                                                                                                                                                                                                                                                                                                                                                                                                                                                                                                                                                                                                                                                                                                                                                                                                                                                                                                                                                                                                                                                                                                                                                                                                                                                                                                                                                                                                                        | SHUMATT                                                                                               |
| Name        | Neutral Injector Orifice Plate's Individual<br>Box                                                                                                                                                                                                                                                                                                                                                                                                                                                                                                                                                                                                                                                                                                                                                                                                                                                                                                                                                                                                                                                                                                                                                                                                                                                                                                                                                                                                                                                                                                                                                                                                                                                                                                                                                                                                                                                                                                                                                                                                                                                                             | Orifice Plate's 10pcs Packing Box                                                                     |
| Description | Prevent damage to the orifice plates during transportation                                                                                                                                                                                                                                                                                                                                                                                                                                                                                                                                                                                                                                                                                                                                                                                                                                                                                                                                                                                                                                                                                                                                                                                                                                                                                                                                                                                                                                                                                                                                                                                                                                                                                                                                                                                                                                                                                                                                                                                                                                                                     | Liwei orifice plate's 10PCS plastic box to prevent damage to the orifice plates during transportation |
| No.         | 7.50                                                                                                                                                                                                                                                                                                                                                                                                                                                                                                                                                                                                                                                                                                                                                                                                                                                                                                                                                                                                                                                                                                                                                                                                                                                                                                                                                                                                                                                                                                                                                                                                                                                                                                                                                                                                                                                                                                                                                                                                                                                                                                                           | CALEST CALTER SAME CALL                                                                               |
| Image       | SHUMATT                                                                                                                                                                                                                                                                                                                                                                                                                                                                                                                                                                                                                                                                                                                                                                                                                                                                                                                                                                                                                                                                                                                                                                                                                                                                                                                                                                                                                                                                                                                                                                                                                                                                                                                                                                                                                                                                                                                                                                                                                                                                                                                        | a)fUMn I I                                                                                            |