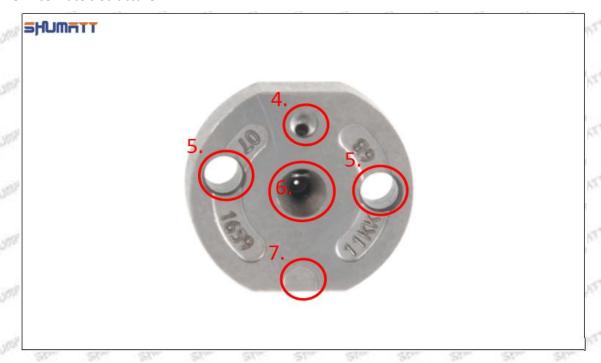

### (2) 8-98106693-1 Injector Orifice Plate 19# Part Number Common Writing

19#, 19, 295040-6680, 2950406680, 2950406680