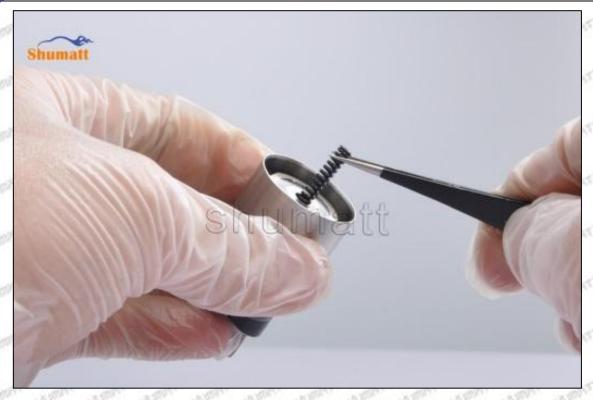

#### (2) 8-98106693-1 Injector Orifice Plate 19# Inspection

The factory inspection of 8-98106693-1 injector orifice plate 19# is undergone three inspections - full inspection, random inspection, and batch inspection. Different brands of test benches are used to test 8-98106693-1 injector orifice plate 19# for a total of no less than three times for factory inspection, and 8-98106693-1 injector orifice plate 19# installation testing environment are progressed in dust-free workshop.