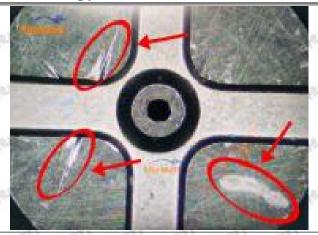

#### (2) 8-98106693-1 Injector Orifice Plate 19# Inspection

The factory inspection of 8-98106693-1 injector orifice plate 19# is undergone three inspections - full inspection, random inspection, and batch inspection. Different brands of test benches are used to test 8-98106693-1 injector orifice plate 19# for a total of no less than three times for factory inspection, and 8-98106693-1 injector orifice plate 19# installation testing environment are progressed in dust-free workshop.