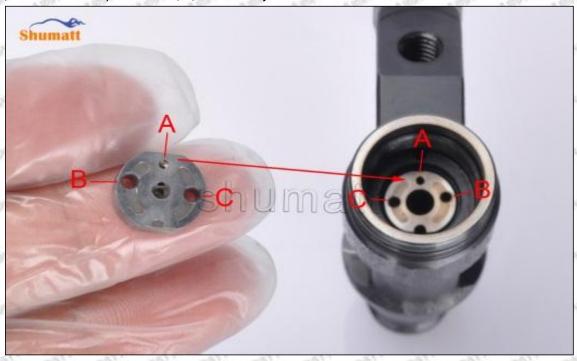

### (2) 8-98106693-1 Injector Orifice Plate 19# Part Number Common Writing

19#, 19, 295040-6680, 2950406680, 2950406680