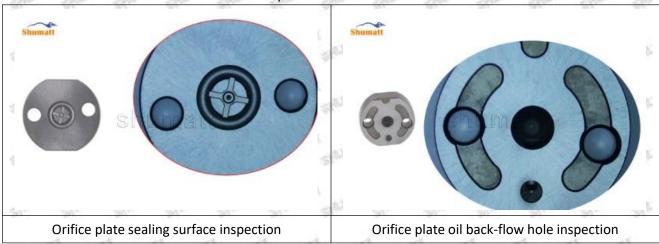

#### (1) 8-98106693-1 Injector Orifice Plate 19# Testing

All 8-98106693-1 injector orifice plate 19# parts are subjected to A-hole flow test, Z-hole flow test, precision test, high temperature test, low temperature test, pressure test, leakage test, durability test, and various working condition tests.

#### (2) 8-98106693-1 Injector Orifice Plate 19# Inspection

The factory inspection of 8-98106693-1 injector orifice plate 19# is undergone three inspections - full inspection, random inspection, and batch inspection. Different brands of test benches are used to test 8-98106693-1 injector orifice plate 19# for a total of no less than three times for factory inspection, and 8-98106693-1 injector orifice plate 19# installation testing environment are progressed in dust-free workshop.