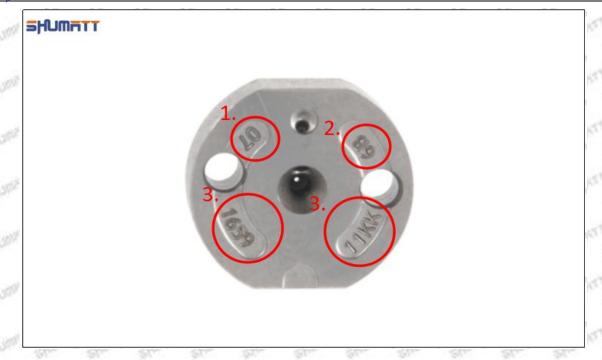

### (2) 8-98106693-1 Injector Orifice Plate 19# Part Number Common Writing

19#, 19, 295040-6680, 2950406680, 2950406680