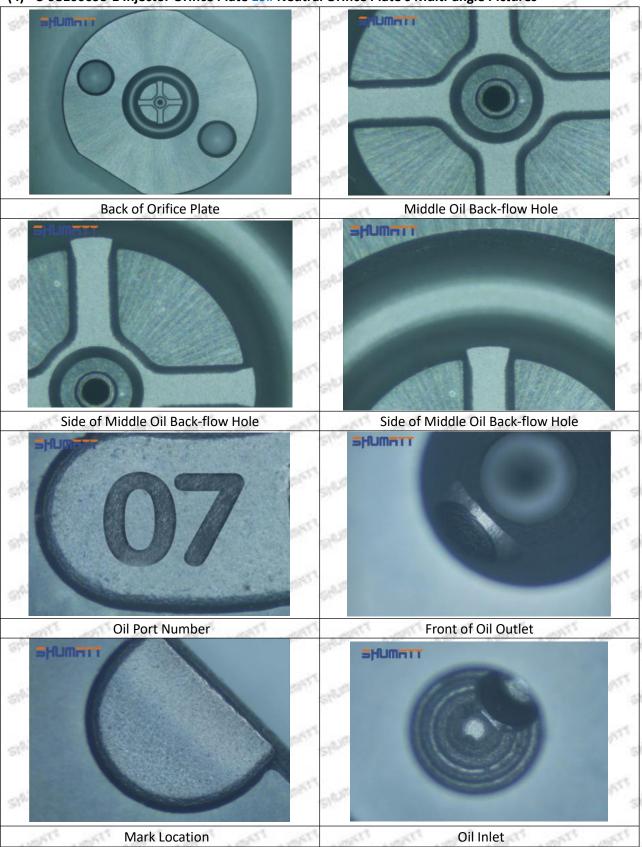

#### 1.6.8-98106693-1 Injector Orifice Plate 19# Packing List

(1) 8-98106693-1 Injector Orifice Plate 19# Spare Parts List

| No.   | THE SHIP SHIP SHIP SHIP SHIP SHIP SHIP | 2 2 2                                     |
|-------|----------------------------------------|-------------------------------------------|
| #3/9V | -370 -370 -370 -370 -370               | -0/9/ -0/9/ -0/9/ -0/9/ -0/9/ -0/9/ -0/9/ |