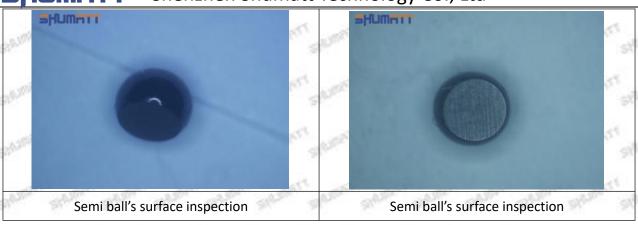

#### (2) 8-98106693-1 Injector Orifice Plate 19# Inspection

The factory inspection of 8-98106693-1 injector orifice plate 19# is undergone three inspections - full inspection, random inspection, and batch inspection. Different brands of test benches are used to test 8-98106693-1 injector orifice plate 19# for a total of no less than three times for factory inspection, and 8-98106693-1 injector orifice plate 19# installation testing environment are progressed in dust-free workshop.