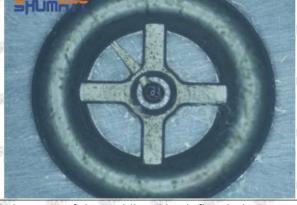

e oil inlet hole (side hole) will cause small amount of oil return, the blockage of oil inlet side hole will cause the injector cannot build a pressure chamber, as a result, the injector cannot work normally.

(2) Magnified 500 times under the microscope, check the plane position of the semi ball, if there is any scratch, it is recommended to replace it.

Mob/WhatsApp: +86 13410541523 Tel: +8675523215133

Email: ruby@shumatt.com



### 2.2.8-98106693-1 Injector Orifice Plate 19# Level of Damage Inspection

#### (1) Slight Damaged



Mob/WhatsApp: +86 13410541523 Tel: +8675523215133

Email: ruby@shumatt.com

© 2022 Shenzhen Shumatt Technology Co., Ltd

#### (2) Moderate Damaged



Wear marks on edge



The misalignment of the semi ball causes damage to the orifice plate when installing it



The wear of the middle oil back-flow hole causes gap between semi ball and orifice plate, and causes the orifice plate to be washed out by high-pressure oil

-

#### (3) Highly Damaged



Obvious Wear marks on edge



The misalignment of the semi ball causes damage to the orifice plate when installing it

Mob/WhatsApp: +86 13410541523

Email: <a href="mailto:ruby@shumatt.com">ruby@shumatt.com</a>

© 2022 Shenzhen Shumatt Technology Co., Ltd

Tel: +8675523215133

# SHUMATT

# Shenzhen Shumatt Technology Co., Ltd



The wear of the middle oil back-flow hole causes gap between semi ball and orifice plate, and causes the orifice plate to be washed out by high-pressure oil

/

#### (4) More Pictures of Orifice Plate's Damage Details



The misalignment of the semi ball



Marks of the misalig