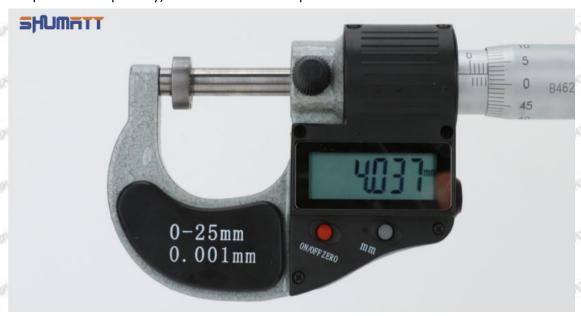

# (2) 8-98106693-1 Injector Orifice Plate 19# Customized Items

| (2) 0 30100 |                                                                                                                                                                                                                                                                                                                                                                                                                                                                                                                                                                                                                                                                                                                                                                                                                                                                                                                                                                                                                                                                                                                                                                                                                                                                                                                                                                                                                                                                                                                                                                                                                                                                                                                                                                                                                                                                                                                                                                                                                                                                                                                                | 20 20 20 20 20 20 20 20 20 20 20 20 20 2                                                              |
|-------------|--------------------------------------------------------------------------------------------------------------------------------------------------------------------------------------------------------------------------------------------------------------------------------------------------------------------------------------------------------------------------------------------------------------------------------------------------------------------------------------------------------------------------------------------------------------------------------------------------------------------------------------------------------------------------------------------------------------------------------------------------------------------------------------------------------------------------------------------------------------------------------------------------------------------------------------------------------------------------------------------------------------------------------------------------------------------------------------------------------------------------------------------------------------------------------------------------------------------------------------------------------------------------------------------------------------------------------------------------------------------------------------------------------------------------------------------------------------------------------------------------------------------------------------------------------------------------------------------------------------------------------------------------------------------------------------------------------------------------------------------------------------------------------------------------------------------------------------------------------------------------------------------------------------------------------------------------------------------------------------------------------------------------------------------------------------------------------------------------------------------------------|-------------------------------------------------------------------------------------------------------|
| No.         | 1                                                                                                                                                                                                                                                                                                                                                                                                                                                                                                                                                                                                                                                                                                                                                                                                                                                                                                                                                                                                                                                                                                                                                                                                                                                                                                                                                                                                                                                                                                                                                                                                                                                                                                                                                                                                                                                                                                                                                                                                                                                                                                                              | 2                                                                                                     |
| SPINAL      | SHUMATT                                                                                                                                                                                                                                                                                                                                                                                                                                                                                                                                                                                                                                                                                                                                                                                                                                                                                                                                                                                                                                                                                                                                                                                                                                                                                                                                                                                                                                                                                                                                                                                                                                                                                                                                                                                                                                                                                                                                                                                                                                                                                                                        | SHUMATT                                                                                               |
| Image       | THE STATE OF | A                                                                                                     |
| Name        | Injector Orifice Plate's Front Lettering                                                                                                                                                                                                                                                                                                                                                                                                                                                                                                                                                                                                                                                                                                                                                                                                                                                                                                                                                                                                                                                                                                                                                                                                                                                                                                                                                                                                                                                                                                                                                                                                                                                                                                                                                                                                                                                                                                                                                                                                                                                                                       | Injector Orifice Plate's Side Lettering                                                               |
| Description | Orifice plate part number: 19#                                                                                                                                                                                                                                                                                                                                                                                                                                                                                                                                                                                                                                                                                                                                                                                                                                                                                                                                                                                                                                                                                                                                                                                                                                                                                                                                                                                                                                                                                                                                                                                                                                                                                                                                                                                                                                                                                                                                                                                                                                                                                                 | /                                                                                                     |
| No.         | 3.55                                                                                                                                                                                                                                                                                                                                                                                                                                                                                                                                                                                                                                                                                                                                                                                                                                                                                                                                                                                                                                                                                                                                                                                                                                                                                                                                                                                                                                                                                                                                                                                                                                                                                                                                                                                                                                                                                                                                                                                                                                                                                                                           | 4 4                                                                                                   |
| Image       | 0-25mm<br>0.001mm                                                                                                                                                                                                                                                                                                                                                                                                                                                                                                                                                                                                                                                                                                                                                                                                                                                                                                                                                                                                                                                                                                                                                                                                                                                                                                                                                                                                                                                                                                                                                                                                                                                                                                                                                                                                                                                                                                                                                                                                                                                                                                              |                                                                                                       |
| Name        | Injector Orifice Plate's Thickness                                                                                                                                                                                                                                                                                                                                                                                                                                                                                                                                                                                                                                                                                                                                                                                                                                                                                                                                                                                                                                                                                                                                                                                                                                                                                                                                                                                                                                                                                                                                                                                                                                                                                                                                                                                                                                                                                                                                                                                                                                                                                             | 9-Grid Plastic Box                                                                                    |
| Description | Injector orifice plate's thickness range: 4.02mm    4.108mm.                                                                                                                                                                                                                                                                                                                                                                                                                                                                                                                                                                                                                                                                                                                                                                                                                                                                                                                                                                                                                                                                                                                                                                                                                                                                                                                                                                                                                                                                                                                                                                                                                                                                                                                                                                                                                                                                                                                                                                                                                                                                   | Prevent damage to the orifice plates during transportation                                            |
| No.         | 5                                                                                                                                                                                                                                                                                                                                                                                                                                                                                                                                                                                                                                                                                                                                                                                                                                                                                                                                                                                                                                                                                                                                                                                                                                                                                                                                                                                                                                                                                                                                                                                                                                                                                                                                                                                                                                                                                                                                                                                                                                                                                                                              | 6                                                                                                     |
| Image       | SHUMATT                                                                                                                                                                                                                                                                                                                                                                                                                                                                                                                                                                                                                                                                                                                                                                                                                                                                                                                                                                                                                                                                                                                                                                                                                                                                                                                                                                                                                                                                                                                                                                                                                                                                                                                                                                                                                                                                                                                                                                                                                                                                                                                        | SHUMATT                                                                                               |
| Name        | Neutral Injector Orifice Plate's Individual<br>Box                                                                                                                                                                                                                                                                                                                                                                                                                                                                                                                                                                                                                                                                                                                                                                                                                                                                                                                                                                                                                                                                                                                                                                                                                                                                                                                                                                                                                                                                                                                                                                                                                                                                                                                                                                                                                                                                                                                                                                                                                                                                             | Orifice Plate's 10pcs Packing Box                                                                     |
| Description | Prevent damage to the orifice plates during transportation                                                                                                                                                                                                                                                                                                                                                                                                                                                                                                                                                                                                                                                                                                                                                                                                                                                                                                                                                                                                                                                                                                                                                                                                                                                                                                                                                                                                                                                                                                                                                                                                                                                                                                                                                                                                                                                                                                                                                                                                                                                                     | Liwei orifice plate's 10PCS plastic box to prevent damage to the orifice plates during transportation |
| No.         | 7.50                                                                                                                                                                                                                                                                                                                                                                                                                                                                                                                                                                                                                                                                                                                                                                                                                                                                                                                                                                                                                                                                                                                                                                                                                                                                                                                                                                                                                                                                                                                                                                                                                                                                                                                                                                                                                                                                                                                                                                                                                                                                                                                           | CALEST CALTER SAME CALL                                                                               |
| Image       | SHUMATT                                                                                                                                                                                                                                                                                                                                                                                                                                                                                                                                                                                                                                                                                                                                                                                                                                                                                                                                                                                                                                                                                                                                                                                                                                                                                                                                                                                                                                                                                                                                                                                                                                                                                                                                                                                                                                                                                                                                                                                                                                                                                                                        | a)fUMn I I                                                                                            |