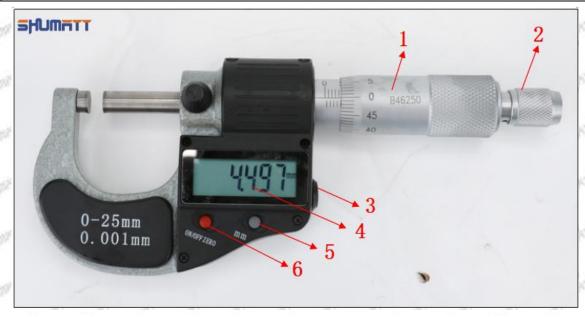

# (2) 8-98106693-1 Injector Orifice Plate 19# Customized Items

| (2) 0 30100 |                                                                                                                                                                                                                                                                                                                                                                                                                                                                                                                                                                                                                                                                                                                                                                                                                                                                                                                                                                                                                                                                                                                                                                                                                                                                                                                                                                                                                                                                                                                                                                                                                                                                                                                                                                                                                                                                                                                                                                                                                                                                                                                                | 20 20 20 20 20 20 20 20 20 20 20 20 20 2                                                              |
|-------------|--------------------------------------------------------------------------------------------------------------------------------------------------------------------------------------------------------------------------------------------------------------------------------------------------------------------------------------------------------------------------------------------------------------------------------------------------------------------------------------------------------------------------------------------------------------------------------------------------------------------------------------------------------------------------------------------------------------------------------------------------------------------------------------------------------------------------------------------------------------------------------------------------------------------------------------------------------------------------------------------------------------------------------------------------------------------------------------------------------------------------------------------------------------------------------------------------------------------------------------------------------------------------------------------------------------------------------------------------------------------------------------------------------------------------------------------------------------------------------------------------------------------------------------------------------------------------------------------------------------------------------------------------------------------------------------------------------------------------------------------------------------------------------------------------------------------------------------------------------------------------------------------------------------------------------------------------------------------------------------------------------------------------------------------------------------------------------------------------------------------------------|-------------------------------------------------------------------------------------------------------|
| No.         | 1                                                                                                                                                                                                                                                                                                                                                                                                                                                                                                                                                                                                                                                                                                                                                                                                                                                                                                                                                                                                                                                                                                                                                                                                                                                                                                                                                                                                                                                                                                                                                                                                                                                                                                                                                                                                                                                                                                                                                                                                                                                                                                                              | 2                                                                                                     |
| SPINAL      | SHUMATT                                                                                                                                                                                                                                                                                                                                                                                                                                                                                                                                                                                                                                                                                                                                                                                                                                                                                                                                                                                                                                                                                                                                                                                                                                                                                                                                                                                                                                                                                                                                                                                                                                                                                                                                                                                                                                                                                                                                                                                                                                                                                                                        | SHUMATT                                                                                               |
| Image       | THE STATE OF | A                                                                                                     |
| Name        | Injector Orifice Plate's Front Lettering                                                                                                                                                                                                                                                                                                                                                                                                                                                                                                                                                                                                                                                                                                                                                                                                                                                                                                                                                                                                                                                                                                                                                                                                                                                                                                                                                                                                                                                                                                                                                                                                                                                                                                                                                                                                                                                                                                                                                                                                                                                                                       | Injector Orifice Plate's Side Lettering                                                               |
| Description | Orifice plate part number: 19#                                                                                                                                                                                                                                                                                                                                                                                                                                                                                                                                                                                                                                                                                                                                                                                                                                                                                                                                                                                                                                                                                                                                                                                                                                                                                                                                                                                                                                                                                                                                                                                                                                                                                                                                                                                                                                                                                                                                                                                                                                                                                                 | /                                                                                                     |
| No.         | 3.55                                                                                                                                                                                                                                                                                                                                                                                                                                                                                                                                                                                                                                                                                                                                                                                                                                                                                                                                                                                                                                                                                                                                                                                                                                                                                                                                                                                                                                                                                                                                                                                                                                                                                                                                                                                                                                                                                                                                                                                                                                                                                                                           | 4 4                                                                                                   |
| Image       | 0-25mm<br>0.001mm                                                                                                                                                                                                                                                                                                                                                                                                                                                                                                                                                                                                                                                                                                                                                                                                                                                                                                                                                                                                                                                                                                                                                                                                                                                                                                                                                                                                                                                                                                                                                                                                                                                                                                                                                                                                                                                                                                                                                                                                                                                                                                              |                                                                                                       |
| Name        | Injector Orifice Plate's Thickness                                                                                                                                                                                                                                                                                                                                                                                                                                                                                                                                                                                                                                                                                                                                                                                                                                                                                                                                                                                                                                                                                                                                                                                                                                                                                                                                                                                                                                                                                                                                                                                                                                                                                                                                                                                                                                                                                                                                                                                                                                                                                             | 9-Grid Plastic Box                                                                                    |
| Description | Injector orifice plate's thickness range: 4.02mm    4.108mm.                                                                                                                                                                                                                                                                                                                                                                                                                                                                                                                                                                                                                                                                                                                                                                                                                                                                                                                                                                                                                                                                                                                                                                                                                                                                                                                                                                                                                                                                                                                                                                                                                                                                                                                                                                                                                                                                                                                                                                                                                                                                   | Prevent damage to the orifice plates during transportation                                            |
| No.         | 5                                                                                                                                                                                                                                                                                                                                                                                                                                                                                                                                                                                                                                                                                                                                                                                                                                                                                                                                                                                                                                                                                                                                                                                                                                                                                                                                                                                                                                                                                                                                                                                                                                                                                                                                                                                                                                                                                                                                                                                                                                                                                                                              | 6                                                                                                     |
| Image       | SHUMATT                                                                                                                                                                                                                                                                                                                                                                                                                                                                                                                                                                                                                                                                                                                                                                                                                                                                                                                                                                                                                                                                                                                                                                                                                                                                                                                                                                                                                                                                                                                                                                                                                                                                                                                                                                                                                                                                                                                                                                                                                                                                                                                        | SHUMATT                                                                                               |
| Name        | Neutral Injector Orifice Plate's Individual<br>Box                                                                                                                                                                                                                                                                                                                                                                                                                                                                                                                                                                                                                                                                                                                                                                                                                                                                                                                                                                                                                                                                                                                                                                                                                                                                                                                                                                                                                                                                                                                                                                                                                                                                                                                                                                                                                                                                                                                                                                                                                                                                             | Orifice Plate's 10pcs Packing Box                                                                     |
| Description | Prevent damage to the orifice plates during transportation                                                                                                                                                                                                                                                                                                                                                                                                                                                                                                                                                                                                                                                                                                                                                                                                                                                                                                                                                                                                                                                                                                                                                                                                                                                                                                                                                                                                                                                                                                                                                                                                                                                                                                                                                                                                                                                                                                                                                                                                                                                                     | Liwei orifice plate's 10PCS plastic box to prevent damage to the orifice plates during transportation |
| No.         | 7.50                                                                                                                                                                                                                                                                                                                                                                                                                                                                                                                                                                                                                                                                                                                                                                                                                                                                                                                                                                                                                                                                                                                                                                                                                                                                                                                                                                                                                                                                                                                                                                                                                                                                                                                                                                                                                                                                                                                                                                                                                                                                                                                           | CALEST CALTER SAME CALL                                                                               |
| Image       | SHUMATT                                                                                                                                                                                                                                                                                                                                                                                                                                                                                                                                                                                                                                                                                                                                                                                                                                                                                                                                                                                                                                                                                                                                                                                                                                                                                                                                                                                                                                                                                                                                                                                                                                                                                                                                                                                                                                                                                                                                                                                                                                                                                                                        | a)fUMn I I                                                                                            |