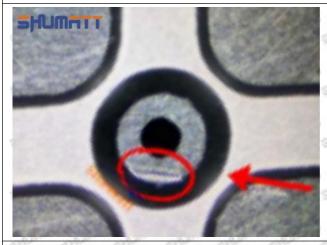

#### (2) 8-98106693-1 Injector Orifice Plate 19# Inspection

The factory inspection of 8-98106693-1 injector orifice plate 19# is undergone three inspections - full inspection, random inspection, and batch inspection. Different brands of test benches are used to test 8-98106693-1 injector orifice plate 19# for a total of no less than three times for factory inspection, and 8-98106693-1 injector orifice plate 19# installation testing environment are progressed in dust-free workshop.