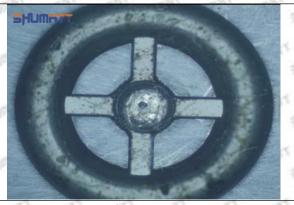

# (2) 8-98106693-1 Injector Orifice Plate 19# Customized Items

| (2) 0 30100 |                                                                                                                                                                                                                                                                                                                                                                                                                                                                                                                                                                                                                                                                                                                                                                                                                                                                                                                                                                                                                                                                                                                                                                                                                                                                                                                                                                                                                                                                                                                                                                                                                                                                                                                                                                                                                                                                                                                                                                                                                                                                                                                                | 20 20 20 20 20 20 20 20 20 20 20 20 20 2                                                              |
|-------------|--------------------------------------------------------------------------------------------------------------------------------------------------------------------------------------------------------------------------------------------------------------------------------------------------------------------------------------------------------------------------------------------------------------------------------------------------------------------------------------------------------------------------------------------------------------------------------------------------------------------------------------------------------------------------------------------------------------------------------------------------------------------------------------------------------------------------------------------------------------------------------------------------------------------------------------------------------------------------------------------------------------------------------------------------------------------------------------------------------------------------------------------------------------------------------------------------------------------------------------------------------------------------------------------------------------------------------------------------------------------------------------------------------------------------------------------------------------------------------------------------------------------------------------------------------------------------------------------------------------------------------------------------------------------------------------------------------------------------------------------------------------------------------------------------------------------------------------------------------------------------------------------------------------------------------------------------------------------------------------------------------------------------------------------------------------------------------------------------------------------------------|-------------------------------------------------------------------------------------------------------|
| No.         | 1                                                                                                                                                                                                                                                                                                                                                                                                                                                                                                                                                                                                                                                                                                                                                                                                                                                                                                                                                                                                                                                                                                                                                                                                                                                                                                                                                                                                                                                                                                                                                                                                                                                                                                                                                                                                                                                                                                                                                                                                                                                                                                                              | 2                                                                                                     |
| SPINAL      | SHUMATT                                                                                                                                                                                                                                                                                                                                                                                                                                                                                                                                                                                                                                                                                                                                                                                                                                                                                                                                                                                                                                                                                                                                                                                                                                                                                                                                                                                                                                                                                                                                                                                                                                                                                                                                                                                                                                                                                                                                                                                                                                                                                                                        | SHUMATT                                                                                               |
| Image       | THE STATE OF | A                                                                                                     |
| Name        | Injector Orifice Plate's Front Lettering                                                                                                                                                                                                                                                                                                                                                                                                                                                                                                                                                                                                                                                                                                                                                                                                                                                                                                                                                                                                                                                                                                                                                                                                                                                                                                                                                                                                                                                                                                                                                                                                                                                                                                                                                                                                                                                                                                                                                                                                                                                                                       | Injector Orifice Plate's Side Lettering                                                               |
| Description | Orifice plate part number: 19#                                                                                                                                                                                                                                                                                                                                                                                                                                                                                                                                                                                                                                                                                                                                                                                                                                                                                                                                                                                                                                                                                                                                                                                                                                                                                                                                                                                                                                                                                                                                                                                                                                                                                                                                                                                                                                                                                                                                                                                                                                                                                                 | /                                                                                                     |
| No.         | 3.55                                                                                                                                                                                                                                                                                                                                                                                                                                                                                                                                                                                                                                                                                                                                                                                                                                                                                                                                                                                                                                                                                                                                                                                                                                                                                                                                                                                                                                                                                                                                                                                                                                                                                                                                                                                                                                                                                                                                                                                                                                                                                                                           | 4 4                                                                                                   |
| Image       | 0-25mm<br>0.001mm                                                                                                                                                                                                                                                                                                                                                                                                                                                                                                                                                                                                                                                                                                                                                                                                                                                                                                                                                                                                                                                                                                                                                                                                                                                                                                                                                                                                                                                                                                                                                                                                                                                                                                                                                                                                                                                                                                                                                                                                                                                                                                              |                                                                                                       |
| Name        | Injector Orifice Plate's Thickness                                                                                                                                                                                                                                                                                                                                                                                                                                                                                                                                                                                                                                                                                                                                                                                                                                                                                                                                                                                                                                                                                                                                                                                                                                                                                                                                                                                                                                                                                                                                                                                                                                                                                                                                                                                                                                                                                                                                                                                                                                                                                             | 9-Grid Plastic Box                                                                                    |
| Description | Injector orifice plate's thickness range: 4.02mm    4.108mm.                                                                                                                                                                                                                                                                                                                                                                                                                                                                                                                                                                                                                                                                                                                                                                                                                                                                                                                                                                                                                                                                                                                                                                                                                                                                                                                                                                                                                                                                                                                                                                                                                                                                                                                                                                                                                                                                                                                                                                                                                                                                   | Prevent damage to the orifice plates during transportation                                            |
| No.         | 5                                                                                                                                                                                                                                                                                                                                                                                                                                                                                                                                                                                                                                                                                                                                                                                                                                                                                                                                                                                                                                                                                                                                                                                                                                                                                                                                                                                                                                                                                                                                                                                                                                                                                                                                                                                                                                                                                                                                                                                                                                                                                                                              | 6                                                                                                     |
| Image       | SHUMATT                                                                                                                                                                                                                                                                                                                                                                                                                                                                                                                                                                                                                                                                                                                                                                                                                                                                                                                                                                                                                                                                                                                                                                                                                                                                                                                                                                                                                                                                                                                                                                                                                                                                                                                                                                                                                                                                                                                                                                                                                                                                                                                        | SHUMATT                                                                                               |
| Name        | Neutral Injector Orifice Plate's Individual<br>Box                                                                                                                                                                                                                                                                                                                                                                                                                                                                                                                                                                                                                                                                                                                                                                                                                                                                                                                                                                                                                                                                                                                                                                                                                                                                                                                                                                                                                                                                                                                                                                                                                                                                                                                                                                                                                                                                                                                                                                                                                                                                             | Orifice Plate's 10pcs Packing Box                                                                     |
| Description | Prevent damage to the orifice plates during transportation                                                                                                                                                                                                                                                                                                                                                                                                                                                                                                                                                                                                                                                                                                                                                                                                                                                                                                                                                                                                                                                                                                                                                                                                                                                                                                                                                                                                                                                                                                                                                                                                                                                                                                                                                                                                                                                                                                                                                                                                                                                                     | Liwei orifice plate's 10PCS plastic box to prevent damage to the orifice plates during transportation |
| No.         | 7.50                                                                                                                                                                                                                                                                                                                                                                                                                                                                                                                                                                                                                                                                                                                                                                                                                                                                                                                                                                                                                                                                                                                                                                                                                                                                                                                                                                                                                                                                                                                                                                                                                                                                                                                                                                                                                                                                                                                                                                                                                                                                                                                           | CALEST CALTER SAME CALL                                                                               |
| Image       | SHUMATT                                                                                                                                                                                                                                                                                                                                                                                                                                                                                                                                                                                                                                                                                                                                                                                                                                                                                                                                                                                                                                                                                                                                                                                                                                                                                                                                                                                                                                                                                                                                                                                                                                                                                                                                                                                                                                                                                                                                                                                                                                                                                                                        | a)fUMn I I                                                                                            |