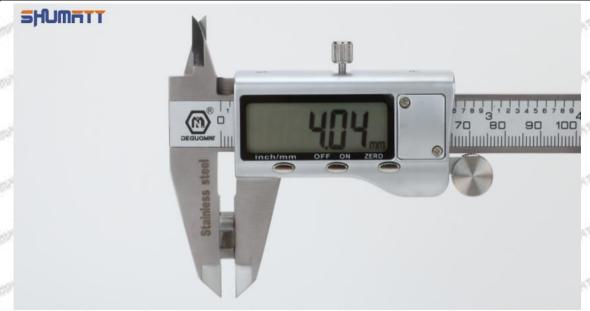

# (2) 8-98106693-1 Injector Orifice Plate 19# Customized Items

| (2) 0 30100 |                                                                                                                                                                                                                                                                                                                                                                                                                                                                                                                                                                                                                                                                                                                                                                                                                                                                                                                                                                                                                                                                                                                                                                                                                                                                                                                                                                                                                                                                                                                                                                                                                                                                                                                                                                                                                                                                                                                                                                                                                                                                                                                                | 20 20 20 20 20 20 20 20 20 20 20 20 20 2                                                              |
|-------------|--------------------------------------------------------------------------------------------------------------------------------------------------------------------------------------------------------------------------------------------------------------------------------------------------------------------------------------------------------------------------------------------------------------------------------------------------------------------------------------------------------------------------------------------------------------------------------------------------------------------------------------------------------------------------------------------------------------------------------------------------------------------------------------------------------------------------------------------------------------------------------------------------------------------------------------------------------------------------------------------------------------------------------------------------------------------------------------------------------------------------------------------------------------------------------------------------------------------------------------------------------------------------------------------------------------------------------------------------------------------------------------------------------------------------------------------------------------------------------------------------------------------------------------------------------------------------------------------------------------------------------------------------------------------------------------------------------------------------------------------------------------------------------------------------------------------------------------------------------------------------------------------------------------------------------------------------------------------------------------------------------------------------------------------------------------------------------------------------------------------------------|-------------------------------------------------------------------------------------------------------|
| No.         | 1                                                                                                                                                                                                                                                                                                                                                                                                                                                                                                                                                                                                                                                                                                                                                                                                                                                                                                                                                                                                                                                                                                                                                                                                                                                                                                                                                                                                                                                                                                                                                                                                                                                                                                                                                                                                                                                                                                                                                                                                                                                                                                                              | 2                                                                                                     |
| SPINAL      | SHUMATT                                                                                                                                                                                                                                                                                                                                                                                                                                                                                                                                                                                                                                                                                                                                                                                                                                                                                                                                                                                                                                                                                                                                                                                                                                                                                                                                                                                                                                                                                                                                                                                                                                                                                                                                                                                                                                                                                                                                                                                                                                                                                                                        | SHUMATT                                                                                               |
| Image       | THE STATE OF | A                                                                                                     |
| Name        | Injector Orifice Plate's Front Lettering                                                                                                                                                                                                                                                                                                                                                                                                                                                                                                                                                                                                                                                                                                                                                                                                                                                                                                                                                                                                                                                                                                                                                                                                                                                                                                                                                                                                                                                                                                                                                                                                                                                                                                                                                                                                                                                                                                                                                                                                                                                                                       | Injector Orifice Plate's Side Lettering                                                               |
| Description | Orifice plate part number: 19#                                                                                                                                                                                                                                                                                                                                                                                                                                                                                                                                                                                                                                                                                                                                                                                                                                                                                                                                                                                                                                                                                                                                                                                                                                                                                                                                                                                                                                                                                                                                                                                                                                                                                                                                                                                                                                                                                                                                                                                                                                                                                                 | /                                                                                                     |
| No.         | 3.55                                                                                                                                                                                                                                                                                                                                                                                                                                                                                                                                                                                                                                                                                                                                                                                                                                                                                                                                                                                                                                                                                                                                                                                                                                                                                                                                                                                                                                                                                                                                                                                                                                                                                                                                                                                                                                                                                                                                                                                                                                                                                                                           | 4 4                                                                                                   |
| Image       | 0-25mm<br>0.001mm                                                                                                                                                                                                                                                                                                                                                                                                                                                                                                                                                                                                                                                                                                                                                                                                                                                                                                                                                                                                                                                                                                                                                                                                                                                                                                                                                                                                                                                                                                                                                                                                                                                                                                                                                                                                                                                                                                                                                                                                                                                                                                              |                                                                                                       |
| Name        | Injector Orifice Plate's Thickness                                                                                                                                                                                                                                                                                                                                                                                                                                                                                                                                                                                                                                                                                                                                                                                                                                                                                                                                                                                                                                                                                                                                                                                                                                                                                                                                                                                                                                                                                                                                                                                                                                                                                                                                                                                                                                                                                                                                                                                                                                                                                             | 9-Grid Plastic Box                                                                                    |
| Description | Injector orifice plate's thickness range: 4.02mm    4.108mm.                                                                                                                                                                                                                                                                                                                                                                                                                                                                                                                                                                                                                                                                                                                                                                                                                                                                                                                                                                                                                                                                                                                                                                                                                                                                                                                                                                                                                                                                                                                                                                                                                                                                                                                                                                                                                                                                                                                                                                                                                                                                   | Prevent damage to the orifice plates during transportation                                            |
| No.         | 5                                                                                                                                                                                                                                                                                                                                                                                                                                                                                                                                                                                                                                                                                                                                                                                                                                                                                                                                                                                                                                                                                                                                                                                                                                                                                                                                                                                                                                                                                                                                                                                                                                                                                                                                                                                                                                                                                                                                                                                                                                                                                                                              | 6                                                                                                     |
| Image       | SHUMATT                                                                                                                                                                                                                                                                                                                                                                                                                                                                                                                                                                                                                                                                                                                                                                                                                                                                                                                                                                                                                                                                                                                                                                                                                                                                                                                                                                                                                                                                                                                                                                                                                                                                                                                                                                                                                                                                                                                                                                                                                                                                                                                        | SHUMATT                                                                                               |
| Name        | Neutral Injector Orifice Plate's Individual<br>Box                                                                                                                                                                                                                                                                                                                                                                                                                                                                                                                                                                                                                                                                                                                                                                                                                                                                                                                                                                                                                                                                                                                                                                                                                                                                                                                                                                                                                                                                                                                                                                                                                                                                                                                                                                                                                                                                                                                                                                                                                                                                             | Orifice Plate's 10pcs Packing Box                                                                     |
| Description | Prevent damage to the orifice plates during transportation                                                                                                                                                                                                                                                                                                                                                                                                                                                                                                                                                                                                                                                                                                                                                                                                                                                                                                                                                                                                                                                                                                                                                                                                                                                                                                                                                                                                                                                                                                                                                                                                                                                                                                                                                                                                                                                                                                                                                                                                                                                                     | Liwei orifice plate's 10PCS plastic box to prevent damage to the orifice plates during transportation |
| No.         | 7.50                                                                                                                                                                                                                                                                                                                                                                                                                                                                                                                                                                                                                                                                                                                                                                                                                                                                                                                                                                                                                                                                                                                                                                                                                                                                                                                                                                                                                                                                                                                                                                                                                                                                                                                                                                                                                                                                                                                                                                                                                                                                                                                           | CALEST CALTER SAME CALL                                                                               |
| Image       | SHUMATT                                                                                                                                                                                                                                                                                                                                                                                                                                                                                                                                                                                                                                                                                                                                                                                                                                                                                                                                                                                                                                                                                                                                                                                                                                                                                                                                                                                                                                                                                                                                                                                                                                                                                                                                                                                                                                                                                                                                                                                                                                                                                                                        | a)fUMn I I                                                                                            |