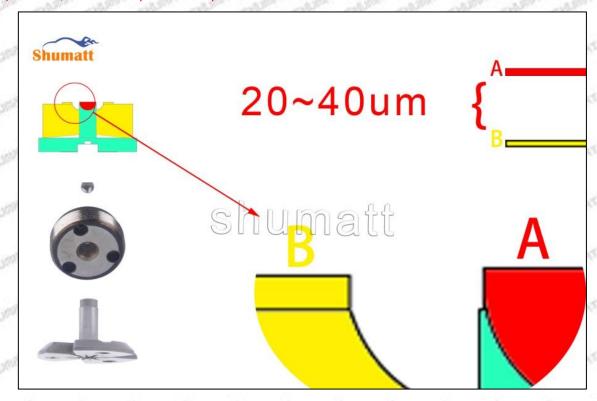

# (2) 8-98106693-1 Injector Orifice Plate 19# Customized Items

| (2) 0 30100 |                                                                                                                                                                                                                                                                                                                                                                                                                                                                                                                                                                                                                                                                                                                                                                                                                                                                                                                                                                                                                                                                                                                                                                                                                                                                                                                                                                                                                                                                                                                                                                                                                                                                                                                                                                                                                                                                                                                                                                                                                                                                                                                                | 20 20 20 20 20 20 20 20 20 20 20 20 20 2                                                              |
|-------------|--------------------------------------------------------------------------------------------------------------------------------------------------------------------------------------------------------------------------------------------------------------------------------------------------------------------------------------------------------------------------------------------------------------------------------------------------------------------------------------------------------------------------------------------------------------------------------------------------------------------------------------------------------------------------------------------------------------------------------------------------------------------------------------------------------------------------------------------------------------------------------------------------------------------------------------------------------------------------------------------------------------------------------------------------------------------------------------------------------------------------------------------------------------------------------------------------------------------------------------------------------------------------------------------------------------------------------------------------------------------------------------------------------------------------------------------------------------------------------------------------------------------------------------------------------------------------------------------------------------------------------------------------------------------------------------------------------------------------------------------------------------------------------------------------------------------------------------------------------------------------------------------------------------------------------------------------------------------------------------------------------------------------------------------------------------------------------------------------------------------------------|-------------------------------------------------------------------------------------------------------|
| No.         | 1                                                                                                                                                                                                                                                                                                                                                                                                                                                                                                                                                                                                                                                                                                                                                                                                                                                                                                                                                                                                                                                                                                                                                                                                                                                                                                                                                                                                                                                                                                                                                                                                                                                                                                                                                                                                                                                                                                                                                                                                                                                                                                                              | 2                                                                                                     |
| SPINAL      | SHUMATT                                                                                                                                                                                                                                                                                                                                                                                                                                                                                                                                                                                                                                                                                                                                                                                                                                                                                                                                                                                                                                                                                                                                                                                                                                                                                                                                                                                                                                                                                                                                                                                                                                                                                                                                                                                                                                                                                                                                                                                                                                                                                                                        | SHUMATT                                                                                               |
| Image       | THE STATE OF | A                                                                                                     |
| Name        | Injector Orifice Plate's Front Lettering                                                                                                                                                                                                                                                                                                                                                                                                                                                                                                                                                                                                                                                                                                                                                                                                                                                                                                                                                                                                                                                                                                                                                                                                                                                                                                                                                                                                                                                                                                                                                                                                                                                                                                                                                                                                                                                                                                                                                                                                                                                                                       | Injector Orifice Plate's Side Lettering                                                               |
| Description | Orifice plate part number: 19#                                                                                                                                                                                                                                                                                                                                                                                                                                                                                                                                                                                                                                                                                                                                                                                                                                                                                                                                                                                                                                                                                                                                                                                                                                                                                                                                                                                                                                                                                                                                                                                                                                                                                                                                                                                                                                                                                                                                                                                                                                                                                                 | /                                                                                                     |
| No.         | 3.55                                                                                                                                                                                                                                                                                                                                                                                                                                                                                                                                                                                                                                                                                                                                                                                                                                                                                                                                                                                                                                                                                                                                                                                                                                                                                                                                                                                                                                                                                                                                                                                                                                                                                                                                                                                                                                                                                                                                                                                                                                                                                                                           | 4 4                                                                                                   |
| Image       | 0-25mm<br>0.001mm                                                                                                                                                                                                                                                                                                                                                                                                                                                                                                                                                                                                                                                                                                                                                                                                                                                                                                                                                                                                                                                                                                                                                                                                                                                                                                                                                                                                                                                                                                                                                                                                                                                                                                                                                                                                                                                                                                                                                                                                                                                                                                              |                                                                                                       |
| Name        | Injector Orifice Plate's Thickness                                                                                                                                                                                                                                                                                                                                                                                                                                                                                                                                                                                                                                                                                                                                                                                                                                                                                                                                                                                                                                                                                                                                                                                                                                                                                                                                                                                                                                                                                                                                                                                                                                                                                                                                                                                                                                                                                                                                                                                                                                                                                             | 9-Grid Plastic Box                                                                                    |
| Description | Injector orifice plate's thickness range: 4.02mm    4.108mm.                                                                                                                                                                                                                                                                                                                                                                                                                                                                                                                                                                                                                                                                                                                                                                                                                                                                                                                                                                                                                                                                                                                                                                                                                                                                                                                                                                                                                                                                                                                                                                                                                                                                                                                                                                                                                                                                                                                                                                                                                                                                   | Prevent damage to the orifice plates during transportation                                            |
| No.         | 5                                                                                                                                                                                                                                                                                                                                                                                                                                                                                                                                                                                                                                                                                                                                                                                                                                                                                                                                                                                                                                                                                                                                                                                                                                                                                                                                                                                                                                                                                                                                                                                                                                                                                                                                                                                                                                                                                                                                                                                                                                                                                                                              | 6                                                                                                     |
| Image       | SHUMATT                                                                                                                                                                                                                                                                                                                                                                                                                                                                                                                                                                                                                                                                                                                                                                                                                                                                                                                                                                                                                                                                                                                                                                                                                                                                                                                                                                                                                                                                                                                                                                                                                                                                                                                                                                                                                                                                                                                                                                                                                                                                                                                        | SHUMATT                                                                                               |
| Name        | Neutral Injector Orifice Plate's Individual<br>Box                                                                                                                                                                                                                                                                                                                                                                                                                                                                                                                                                                                                                                                                                                                                                                                                                                                                                                                                                                                                                                                                                                                                                                                                                                                                                                                                                                                                                                                                                                                                                                                                                                                                                                                                                                                                                                                                                                                                                                                                                                                                             | Orifice Plate's 10pcs Packing Box                                                                     |
| Description | Prevent damage to the orifice plates during transportation                                                                                                                                                                                                                                                                                                                                                                                                                                                                                                                                                                                                                                                                                                                                                                                                                                                                                                                                                                                                                                                                                                                                                                                                                                                                                                                                                                                                                                                                                                                                                                                                                                                                                                                                                                                                                                                                                                                                                                                                                                                                     | Liwei orifice plate's 10PCS plastic box to prevent damage to the orifice plates during transportation |
| No.         | 7.50                                                                                                                                                                                                                                                                                                                                                                                                                                                                                                                                                                                                                                                                                                                                                                                                                                                                                                                                                                                                                                                                                                                                                                                                                                                                                                                                                                                                                                                                                                                                                                                                                                                                                                                                                                                                                                                                                                                                                                                                                                                                                                                           | CALEST CALTER SAME CALL                                                                               |
| Image       | SHUMATT                                                                                                                                                                                                                                                                                                                                                                                                                                                                                                                                                                                                                                                                                                                                                                                                                                                                                                                                                                                                                                                                                                                                                                                                                                                                                                                                                                                                                                                                                                                                                                                                                                                                                                                                                                                                                                                                                                                                                                                                                                                                                                                        | a)fUMn I I                                                                                            |