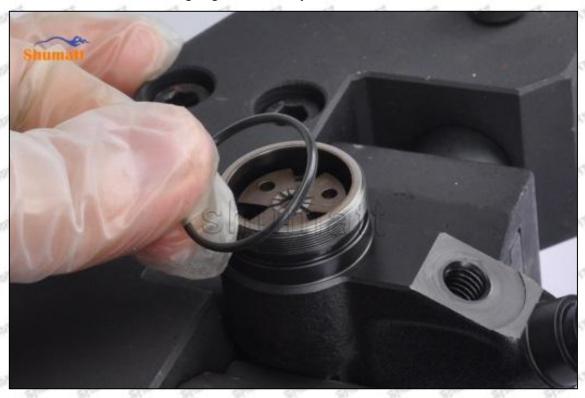

#### (2) 8-98106693-1 Injector Orifice Plate 19# Inspection

The factory inspection of 8-98106693-1 injector orifice plate 19# is undergone three inspections - full inspection, random inspection, and batch inspection. Different brands of test benches are used to test 8-98106693-1 injector orifice plate 19# for a total of no less than three times for factory inspection, and 8-98106693-1 injector orifice plate 19# installation testing environment are progressed in dust-free workshop.