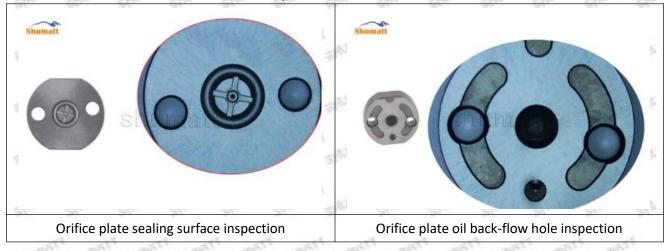

#### 2.1.8-98151837-1 Injector Orifice Plate 29# Inspection and Semi Ball Inspection

(1) Magnify 500 times under the microscope to check whether there is indentation on the sealing surface and the oil outlet hole of the orifice plate, check whether there is wear, scratch, damage, rust, depression, semicircle in the center hole of the orifice plate.

# Shenzhen Shumatt Technology Co., Ltd

Orifice plate center deviation inspection

There is indentation on the side, the orifice plate needs to be replaced

There is indentation in the middle oil back-flow hole, the orifice plate needs to be replaced

The middle oil back-flow hole is semicircular, the orifice plate needs to be replaced

Website: www.shumatt.com

⚠ The blockage of the oil back-flow hole will cause small volume of the oil return, and the oil will not be injected.

⚠ When oil back-flow hole becomes larger, it causes the semi ball to be not tightly sealed, which causes the fuel injection pressure cannot be established, then the fuel injector cannot work normally.

⚠ The wear on orifice plate's surface causes gap to the semi ball, which leads to large volume of oil return, in serious cases, the pressure can not be built up and nozzle will spray oil directly.

The blockage of the oil inlet hole (side hole) will cause small amount of oil return, the blockage of oil inlet side hole will cause the injector cannot build a pressure chamber, as a result, the injector cannot work normally.