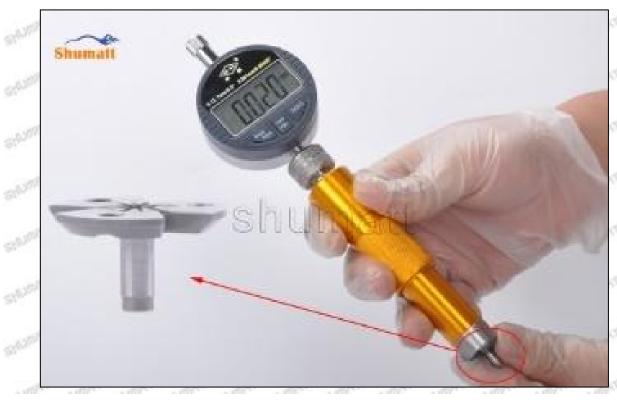

Pic No. 1

(4) Put the orifice plate into the injector with the stabilizing pin inserted into the stabilizing hole, see as Pic

Pic No. 2

Mob/WhatsApp: +86 13410541523 Tel: +8675523215133 Email: ruby@shumatt.com

© 2022 Shenzhen Shumatt Technology Co., Ltd

Place the buffer lift measurement tool and dial gauge in the measuring tool (CRT220) at zero port for buffer stroke measurement, see as Pic No. 3

Pic No. 3

Buffer Stroke: When the solenoid valve is powered off, the spring force of the opened solenoid valve transfers to the center of the armature plate and drives the armature plate to go down. When the valve ball contacts the oil return hole in the center of the orifice plate, the oil back-flow hole is closed. However, the armature plate has to run down a certain distance under the inertia, and this distance is called the buffer stroke.

The normal range of the buffer stroke is 20-40 (um) microns.

(6) The measurement of buffer lift is in the normal range, within 20-40 (um) microns, see as Pic No. 4

Mob/WhatsApp: +86 13410541523 Tel: +8675523215133 Email: ruby@shumatt.com