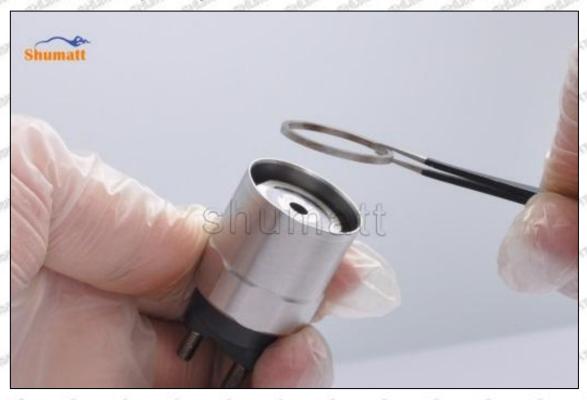

## (9) Install lock nut, see as Pic No. 9

Pic No. 9 (10) Install the (CRT230) 3-jaw tool inside the CRT029 on the lock nut, see as Pic No.10

Mob/WhatsApp: +86 13410541523 Email: ruby@shumatt.com

© 2022 Shenzhen Shumatt Technology Co., Ltd

Tel: +8675523215133

(11) Rotate (CRT084) clockwise with a torque wrench to tighten the lock nut to 70-75Nm, see as Pic No.11

Pic No.11

(12) When installing the semi ball, it should be noted that the plane of the semi ball cannot be reversed, otherwise it may cause damage to the orifice plate, see as Pic No.12