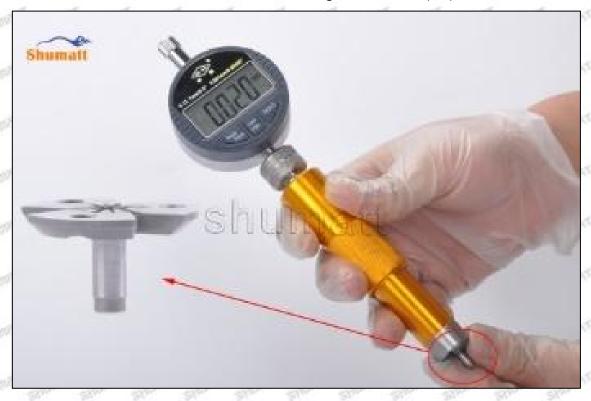

Pic No. 5

(7) Install the air clearance lift measuring tool and dial gauge in the measuring tool (CRT220) and place it at zero port for air clearance measurement, see as Pic No. 6

Pic No. 6

Mob/WhatsApp: +86 13410541523 Tel: +8675523215133 Email: ruby@shumatt.com

© 2022 Shenzhen Shumatt Technology Co., Ltd

Air clearance measurement normal range value is 45-50 (um) microns.

(8) The measurement of air clearance is in the normal range, within 45-50 (um) microns, see as Pic No. 7

Pic No. 7

▲ Notice: The air gap is the distance between plane A and plane B at the top of the armature, if the gap is not within 45-50 (um) microns, please replace it.

Mob/WhatsApp: +86 13410541523 Tel: +8675523215133 Email: ruby@shumatt.com