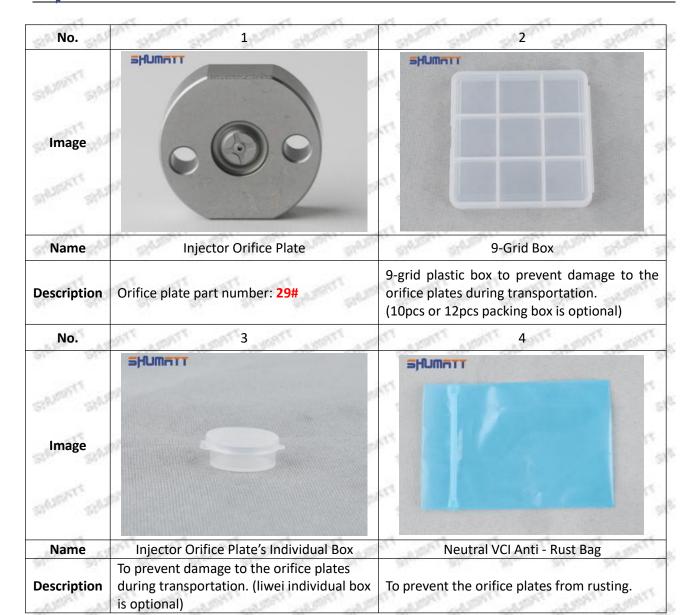

# (2) 8-98151837-1 Injector Orifice Plate 29# Customized Items

| No.                 | 3/9                     | 2000       | 1         | 210      | 210     |       | SI                                                                                                 | 257                  | 23/100  | 2       | 90         | 2hon    | 215  |
|---------------------|-------------------------|------------|-----------|----------|---------|-------|----------------------------------------------------------------------------------------------------|----------------------|---------|---------|------------|---------|------|
| SHAMON'S SHAM       | SHUM<br>SHUM            | all Care   |           | 1639     | 1       | E.T.  | 5                                                                                                  | J-Cum <sub>m</sub> T | T       |         |            |         | 7    |
| Image               | BULL STATE              | 3          |           | 61       |         | MELL. | H                                                                                                  |                      | V       | # C     | the second |         | ı    |
| Name                | Injector Ori            | fice Plate | s Front   | Letter   | ing     |       | 9                                                                                                  | njector              | Orifice | Plate's | Side L     | etterii | ng   |
| Description         | Orifice plate           | - T        | *         | - ST     | - Sala  |       | di.                                                                                                | -97                  | -99/02  | 1       | 92"        | 3/2     | 9/10 |
| No.                 | Office plate            | - part nan | _         | V.       | 43      | -25   | فررر                                                                                               | 6                    | et i    | 4       |            | ·       | 270  |
| lmage               | SHUMAT                  | 0-25mm     | 3         | 037      | 5 0 45  | A 17  | эни                                                                                                | MATT                 |         | 4       |            |         |      |
| Name<br>Description | Injector ori            |            |           |          |         | ger?  |                                                                                                    | nt dama              |         |         |            | tes du  | ring |
| No.                 | 4.02mm∽4                | .108mm.    | 5         | 1        | -12     | 100   | transp                                                                                             | ortatio              | De.     | 6       | THURS.     | -0.25   | 12.  |
| Image               | SHUMATT                 |            |           |          |         |       | SHL                                                                                                | JMATT .              | (P) L   |         | ZIEII      |         |      |
| Name                | Neutral Inje            | ctor Orifi | ce Plate  | e's Indi | vidual  |       | Sylvin                                                                                             | Orifice              | Plate's | 10pcs   | Packir     | ng Box  | 518  |
| Description         | Prevent dar transportat | 10.0       | ne orific | ce plate | es duri | ng    | Liwei orifice plate's 10PCS plastic box to prevent damage to the orifice plates dur transportation |                      |         |         |            |         |      |
| Description         | transportat             | OH         |           |          |         |       | transp                                                                                             | ortatio              | n       |         |            |         |      |

Mob/WhatsApp: +86 13410541523 Tel: +8675523215133

Email: <a href="mailto:ruby@shumatt.com">ruby@shumatt.com</a> Website: www.shumatt.com

| Image       | SHUMATT                                                                                                                                                                                                                                                                                                                                                                                                                                                                                                                                                                                                                                                                                                                                                                                                                                                                                                                                                                                                                                                                                                                                                                                                                                                                                                                                                                                                                                                                                                                                                                                                                                                                                                                                                                                                                                                                                                                                                                                                                                                                                                                        | SHUMAI I                                                                                                                                                                                                                                                                                                                                                                                                                                                                                                                                                                                                                                                                                                                                                                                                                                                                                                                                                                                                                                                                                                                                                                                                                                                                                                                                                                                                                                                                                                                                                                                                                                                                                                                                                                                                                                                                                                                                                                                                                                                                                                                       |
|-------------|--------------------------------------------------------------------------------------------------------------------------------------------------------------------------------------------------------------------------------------------------------------------------------------------------------------------------------------------------------------------------------------------------------------------------------------------------------------------------------------------------------------------------------------------------------------------------------------------------------------------------------------------------------------------------------------------------------------------------------------------------------------------------------------------------------------------------------------------------------------------------------------------------------------------------------------------------------------------------------------------------------------------------------------------------------------------------------------------------------------------------------------------------------------------------------------------------------------------------------------------------------------------------------------------------------------------------------------------------------------------------------------------------------------------------------------------------------------------------------------------------------------------------------------------------------------------------------------------------------------------------------------------------------------------------------------------------------------------------------------------------------------------------------------------------------------------------------------------------------------------------------------------------------------------------------------------------------------------------------------------------------------------------------------------------------------------------------------------------------------------------------|--------------------------------------------------------------------------------------------------------------------------------------------------------------------------------------------------------------------------------------------------------------------------------------------------------------------------------------------------------------------------------------------------------------------------------------------------------------------------------------------------------------------------------------------------------------------------------------------------------------------------------------------------------------------------------------------------------------------------------------------------------------------------------------------------------------------------------------------------------------------------------------------------------------------------------------------------------------------------------------------------------------------------------------------------------------------------------------------------------------------------------------------------------------------------------------------------------------------------------------------------------------------------------------------------------------------------------------------------------------------------------------------------------------------------------------------------------------------------------------------------------------------------------------------------------------------------------------------------------------------------------------------------------------------------------------------------------------------------------------------------------------------------------------------------------------------------------------------------------------------------------------------------------------------------------------------------------------------------------------------------------------------------------------------------------------------------------------------------------------------------------|
| Name        | Injector Orifice Plate's Individual Box                                                                                                                                                                                                                                                                                                                                                                                                                                                                                                                                                                                                                                                                                                                                                                                                                                                                                                                                                                                                                                                                                                                                                                                                                                                                                                                                                                                                                                                                                                                                                                                                                                                                                                                                                                                                                                                                                                                                                                                                                                                                                        | Orifice Plate's 12pcs Packing Box                                                                                                                                                                                                                                                                                                                                                                                                                                                                                                                                                                                                                                                                                                                                                                                                                                                                                                                                                                                                                                                                                                                                                                                                                                                                                                                                                                                                                                                                                                                                                                                                                                                                                                                                                                                                                                                                                                                                                                                                                                                                                              |
| Description | Liwei orifice plate's individual box                                                                                                                                                                                                                                                                                                                                                                                                                                                                                                                                                                                                                                                                                                                                                                                                                                                                                                                                                                                                                                                                                                                                                                                                                                                                                                                                                                                                                                                                                                                                                                                                                                                                                                                                                                                                                                                                                                                                                                                                                                                                                           | Greenpower orifice plate's 12PCS plastic box to prevent damage to the orifice plates during transportation                                                                                                                                                                                                                                                                                                                                                                                                                                                                                                                                                                                                                                                                                                                                                                                                                                                                                                                                                                                                                                                                                                                                                                                                                                                                                                                                                                                                                                                                                                                                                                                                                                                                                                                                                                                                                                                                                                                                                                                                                     |
| No.         | 9                                                                                                                                                                                                                                                                                                                                                                                                                                                                                                                                                                                                                                                                                                                                                                                                                                                                                                                                                                                                                                                                                                                                                                                                                                                                                                                                                                                                                                                                                                                                                                                                                                                                                                                                                                                                                                                                                                                                                                                                                                                                                                                              | 10                                                                                                                                                                                                                                                                                                                                                                                                                                                                                                                                                                                                                                                                                                                                                                                                                                                                                                                                                                                                                                                                                                                                                                                                                                                                                                                                                                                                                                                                                                                                                                                                                                                                                                                                                                                                                                                                                                                                                                                                                                                                                                                             |
| Image       | SHUMATT                                                                                                                                                                                                                                                                                                                                                                                                                                                                                                                                                                                                                                                                                                                                                                                                                                                                                                                                                                                                                                                                                                                                                                                                                                                                                                                                                                                                                                                                                                                                                                                                                                                                                                                                                                                                                                                                                                                                                                                                                                                                                                                        | SHUMATT                                                                                                                                                                                                                                                                                                                                                                                                                                                                                                                                                                                                                                                                                                                                                                                                                                                                                                                                                                                                                                                                                                                                                                                                                                                                                                                                                                                                                                                                                                                                                                                                                                                                                                                                                                                                                                                                                                                                                                                                                                                                                                                        |
| Name        | Shumatt Orifice Plate's Box                                                                                                                                                                                                                                                                                                                                                                                                                                                                                                                                                                                                                                                                                                                                                                                                                                                                                                                                                                                                                                                                                                                                                                                                                                                                                                                                                                                                                                                                                                                                                                                                                                                                                                                                                                                                                                                                                                                                                                                                                                                                                                    | Orifice Plate's VCI Anti-Rust Bag                                                                                                                                                                                                                                                                                                                                                                                                                                                                                                                                                                                                                                                                                                                                                                                                                                                                                                                                                                                                                                                                                                                                                                                                                                                                                                                                                                                                                                                                                                                                                                                                                                                                                                                                                                                                                                                                                                                                                                                                                                                                                              |
| Description | Shumatt orifice plate's plastic box to prevent damage to the orifice plates during transportation                                                                                                                                                                                                                                                                                                                                                                                                                                                                                                                                                                                                                                                                                                                                                                                                                                                                                                                                                                                                                                                                                                                                                                                                                                                                                                                                                                                                                                                                                                                                                                                                                                                                                                                                                                                                                                                                                                                                                                                                                              | 9-grid orifice plate packaging box's blue VCI anti-rust bag, suitable for long-term storage of the orifice plate                                                                                                                                                                                                                                                                                                                                                                                                                                                                                                                                                                                                                                                                                                                                                                                                                                                                                                                                                                                                                                                                                                                                                                                                                                                                                                                                                                                                                                                                                                                                                                                                                                                                                                                                                                                                                                                                                                                                                                                                               |
| No.         | 11 000                                                                                                                                                                                                                                                                                                                                                                                                                                                                                                                                                                                                                                                                                                                                                                                                                                                                                                                                                                                                                                                                                                                                                                                                                                                                                                                                                                                                                                                                                                                                                                                                                                                                                                                                                                                                                                                                                                                                                                                                                                                                                                                         | Pages  |
| Image       | SHUMATT  SHUMATT  CERCE PLATE  Final Conference Shared  Final Conferenc | SHADON'T SHA |
| Name        | Shumatt Label                                                                                                                                                                                                                                                                                                                                                                                                                                                                                                                                                                                                                                                                                                                                                                                                                                                                                                                                                                                                                                                                                                                                                                                                                                                                                                                                                                                                                                                                                                                                                                                                                                                                                                                                                                                                                                                                                                                                                                                                                                                                                                                  | Shirt Shirt Shirt Shirt Shirt                                                                                                                                                                                                                                                                                                                                                                                                                                                                                                                                                                                                                                                                                                                                                                                                                                                                                                                                                                                                                                                                                                                                                                                                                                                                                                                                                                                                                                                                                                                                                                                                                                                                                                                                                                                                                                                                                                                                                                                                                                                                                                  |
| Description | /                                                                                                                                                                                                                                                                                                                                                                                                                                                                                                                                                                                                                                                                                                                                                                                                                                                                                                                                                                                                                                                                                                                                                                                                                                                                                                                                                                                                                                                                                                                                                                                                                                                                                                                                                                                                                                                                                                                                                                                                                                                                                                                              | /                                                                                                                                                                                                                                                                                                                                                                                                                                                                                                                                                                                                                                                                                                                                                                                                                                                                                                                                                                                                                                                                                                                                                                                                                                                                                                                                                                                                                                                                                                                                                                                                                                                                                                                                                                                                                                                                                                                                                                                                                                                                                                                              |
| _ 334       | I I                                                                                                                                                                                                                                                                                                                                                                                                                                                                                                                                                                                                                                                                                                                                                                                                                                                                                                                                                                                                                                                                                                                                                                                                                                                                                                                                                                                                                                                                                                                                                                                                                                                                                                                                                                                                                                                                                                                                                                                                                                                                                                                            | 1                                                                                                                                                                                                                                                                                                                                                                                                                                                                                                                                                                                                                                                                                                                                                                                                                                                                                                                                                                                                                                                                                                                                                                                                                                                                                                                                                                                                                                                                                                                                                                                                                                                                                                                                                                                                                                                                                                                                                                                                                                                                                                                              |