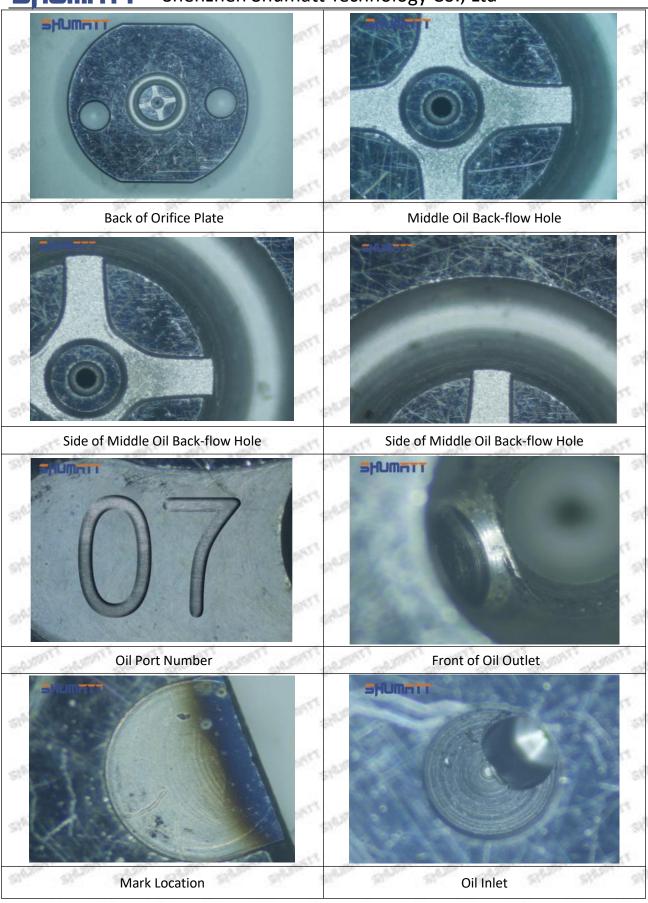

# (3) 8-98151837-1 Injector Orifice Plate 9# Liwei Orifice Plate's Multi-angle Pictures

Mob/WhatsApp: +86 13410541523 Tel: +8675523215133

Email: ruby@shumatt.com Website: www.shumatt.com