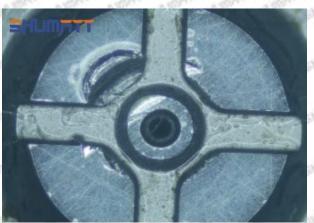

#### 2.1.8-98151837-1 Injector Orifice Plate 29# Inspection and Semi Ball Inspection

(1) Magnify 500 times under the microscope to check whether there is indentation on the sealing surface and the oil outlet hole of the orifice plate, check whether there is wear, scratch, damage, rust, depression, semicircle in the center hole of the orifice plate.

# Shenzhen Shumatt Technology Co., Ltd

Orifice plate center deviation inspection

There is indentation on the side, the orifice plate needs to be replaced

There is indentation in the middle oil back-flow hole, the orifice plate needs to be replaced