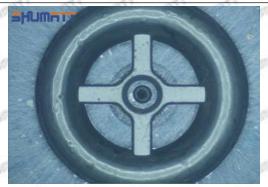

#### 2.1.8-98151837-1 Injector Orifice Plate 29# Inspection and Semi Ball Inspection

(1) Magnify 500 times under the microscope to check whether there is indentation on the sealing surface and the oil outlet hole of the orifice plate, check whether there is wear, scratch, damage, rust, depression, semicircle in the center hole of the orifice plate.

# Shenzhen Shumatt Technology Co., Ltd

Orifice plate center deviation inspection

There is indentation on the side, the orifice plate needs to be replaced

There is indentation in the middle oil back-flow hole, the orifice plate needs to be replaced