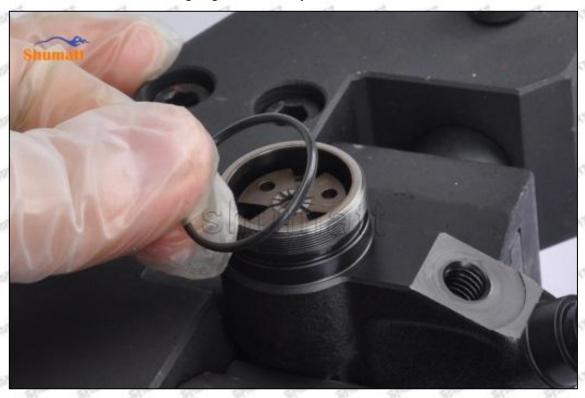

Mob/WhatsApp: +86 13410541523 Tel: +8675523215133

Email: ruby@shumatt.com

© 2022 Shenzhen Shumatt Technology Co., Ltd

- (2) Use compressed air to clean up the cleaning fluid attached to the surface of the cleaned orifice plate to meet the use standard.
- (3) When installing the orifice plate, install it according to the oil hole A on the orifice plate, and match A, B, C on the orifice plate with A, B, C on the injector house. See as Pic No. 1

Pic No. 1

(4) Put the orifice plate into the injector with the stabilizing pin inserted into the stabilizing hole, see as Pic

Pic No. 2

Mob/WhatsApp: +86 13410541523 Tel: +8675523215133 Email: ruby@shumatt.com