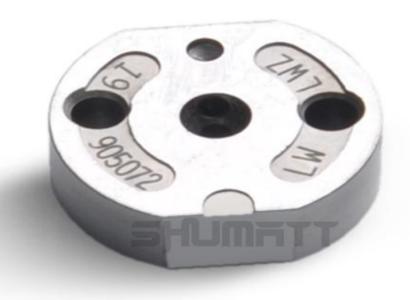

# (1) Orifice Plate's Lettering

Mob/WhatsApp: +86 13410541523 Tel: +8675523215133

Email: <a href="mailto:ruby@shumatt.com">ruby@shumatt.com</a>

© 2022 Shenzhen Shumatt Technology Co., Ltd

Pic No. 1

| 1: Oil Port Number | 2: Grade Recognition Number | 3: Manufacture Number | 177 Last 1 |
|--------------------|-----------------------------|-----------------------|------------|

## (2) Orifice Plate's Structure

Pic No. 2

| 4: Oil Inlet      | 5: Stabilizing Pin  | 6: Front of Oil | 7: Mark Location    |
|-------------------|---------------------|-----------------|---------------------|
| Story Story Story | 21871 21871 21871 2 | Back-flow Hole  | Styre, Styre, Styre |