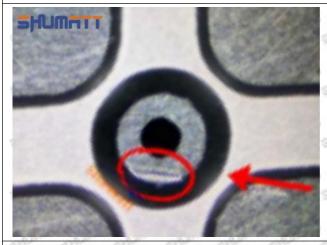

#### 2.1.8-98151837-1 Injector Orifice Plate 29# Inspection and Semi Ball Inspection

(1) Magnify 500 times under the microscope to check whether there is indentation on the sealing surface and the oil outlet hole of the orifice plate, check whether there is wear, scratch, damage, rust, depression, semicircle in the center hole of the orifice plate.

# Shenzhen Shumatt Technology Co., Ltd

Orifice plate center deviation inspection

There is indentation on the side, the orifice plate needs to be replaced

There is indentation in the middle oil back-flow hole, the orifice plate needs to be replaced

The middle oil back-flow hole is semicircular, the orifice plate needs to be replaced

Website: www.shumatt.com

⚠ The blockage of the oil back-flow hole will cause small volume of the oil return, and the oil will not be injected.