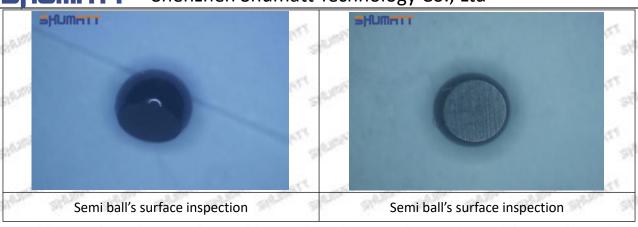

#### 2.1.8-98151837-1 Injector Orifice Plate 29# Inspection and Semi Ball Inspection

(1) Magnify 500 times under the microscope to check whether there is indentation on the sealing surface and the oil outlet hole of the orifice plate, check whether there is wear, scratch, damage, rust, depression, semicircle in the center hole of the orifice plate.

(2) Magnified 500 times under the microscope, check the plane position of the semi ball, if there is any scratch, it is recommended to replace it.

Mob/WhatsApp: +86 13410541523 Tel: +8675523215133

Email: ruby@shumatt.com