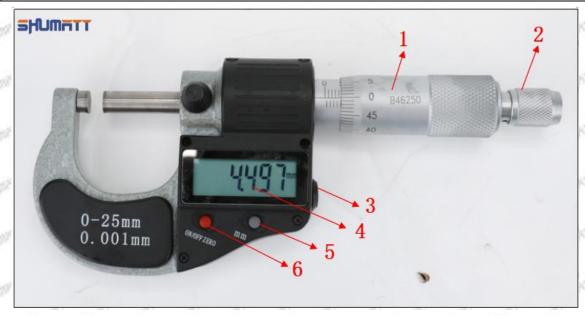

### (2) Electronic Digital Display Micrometer

### Technical Parameters

1. Range: 0-25mm,25-50mm,50-75mm,75-100mm

2. Resolution: 0.001mm

3. Power: Voltage 1.5V button battery 4. Working Temperature: 0 \sim +40 °C 5. Storage Temperature: -20 \sim +70 °C 6. Environment Humidity: ≤80%

Parts' Name

Mob/WhatsApp: +86 13410541523 Tel: +8675523215133 Email: ruby@shumatt.com

© 2022 Shenzhen Shumatt Technology Co., Ltd

9/38

Pic No.2

| 1: Micro-tube                  | 2:Ratchet Force     | 3: Data Output         | 4: Display    | 5: mm Function |
|--------------------------------|---------------------|------------------------|---------------|----------------|
|                                | Measuring Device    | Port                   | Screen        | Key            |
| 6: ON/OFF ZERO<br>Function Key | THE TRUTT THE PARTY | THE PARTY OF THE PARTY | AND THE PARTY | STREET, PRINTS |