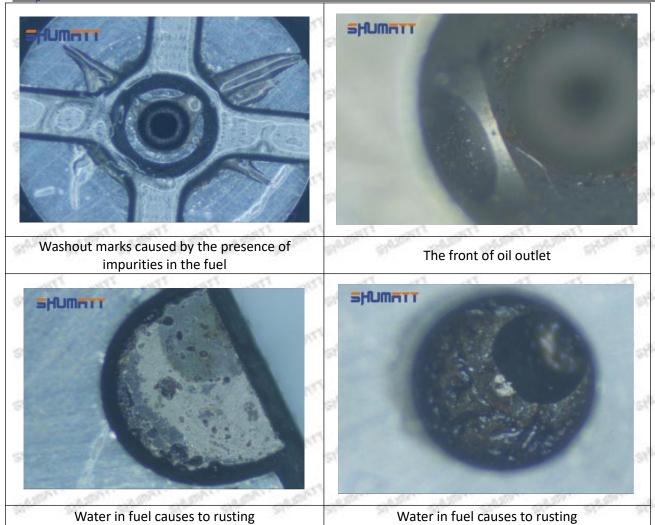

#### 2.1.8-98151837-1 Injector Orifice Plate 29# Inspection and Semi Ball Inspection

(1) Magnify 500 times under the microscope to check whether there is indentation on the sealing surface and the oil outlet hole of the orifice plate, check whether there is wear, scratch, damage, rust, depression, semicircle in the center hole of the orifice plate.

# Shenzhen Shumatt Technology Co., Ltd

Orifice plate center deviation inspection

There is indentation on the side, the orifice plate needs to be replaced

There is indentation in the middle oil back-flow hole, the orifice plate needs to be replaced

The middle oil back-flow hole is semicircular, the orifice plate needs to be replaced

Website: www.shumatt.com

⚠ The blockage of the oil back-flow hole will cause small volume of the oil return, and the oil will not be injected.

⚠ When oil back-flow hole becomes larger, it causes the semi ball to be not tightly sealed, which causes the fuel injection pressure cannot be established, then the fuel injector cannot work normally.

⚠ The wear on orifice plate's surface causes gap to the semi ball, which leads to large volume of oil return, in serious cases, the pressure can not be built up and nozzle will spray oil directly.

The blockage of the oil inlet hole (side hole) will cause small amount of oil return, the blockage of oil inlet side hole will cause the injector cannot build a pressure chamber, as a result, the injector cannot work normally.

## (4) More Pictures of Orifice Plate's Damage Details

The misalignment of the semi ball

Marks of the misalignment of the semi ball

The indentation of the misalignment of the semi ball

Washout marks caused by the presence of impurities in the fuel