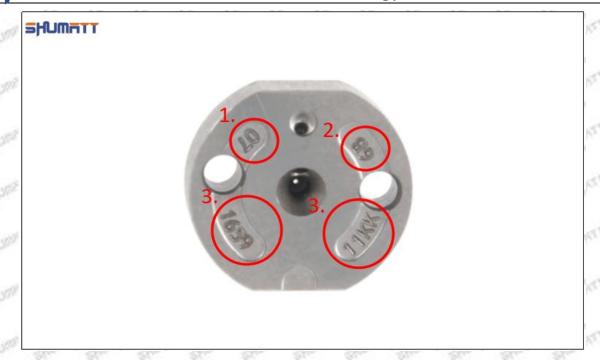

# (1) Orifice Plate's Lettering

Mob/WhatsApp: +86 13410541523 Tel: +8675523215133

Email: <a href="mailto:ruby@shumatt.com">ruby@shumatt.com</a>

© 2022 Shenzhen Shumatt Technology Co., Ltd

Pic No. 1

| 1: Oil Port Number | 2: Grade Recognition Number | 3: Manufacture Number | 177 Last 1 |
|--------------------|-----------------------------|-----------------------|------------|