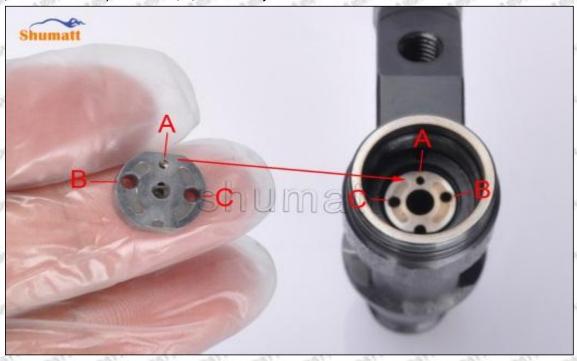

#### 2.3.8-98151837-1 Injector Orifice Plate 29# Installation Steps

(1) Before install 8-98151837-1 injector orifice plate 29#, clean it in an ultrasonic cleaning machine for 3-5 minutes so that to make the dirt, anti-rust oil oxide, paraffin base, naphthenic base, intermediate base, salt, lead naphthenate, zinc naphthenate, sodium petroleum sulfonate, barium petroleum sulfonate, calcium petroleum sulfonate, tallow diamine trioleate and rosin amine shedding fall off.

Mob/WhatsApp: +86 13410541523 Tel: +8675523215133

Email: ruby@shumatt.com

© 2022 Shenzhen Shumatt Technology Co., Ltd

- (2) Use compressed air to clean up the cleaning fluid attached to the surface of the cleaned orifice plate to meet the use standard.
- (3) When installing the orifice plate, install it according to the oil hole A on the orifice plate, and match A, B, C on the orifice plate with A, B, C on the injector house. See as Pic No. 1