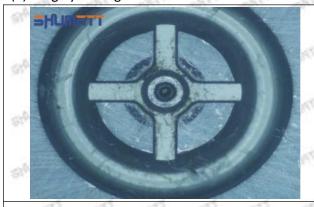

# (1) Orifice Plate's Lettering

Mob/WhatsApp: +86 13410541523 Tel: +8675523215133

Email: <a href="mailto:ruby@shumatt.com">ruby@shumatt.com</a>

© 2022 Shenzhen Shumatt Technology Co., Ltd

Pic No. 1

| 1: Oil Port Number | 2: Grade Recognition Number | 3: Manufacture Number | 177 Last 1 |
|--------------------|-----------------------------|-----------------------|------------|

## (2) Orifice Plate's Structure

Pic No. 2

| 4: Oil Inlet      | 5: Stabilizing Pin  | 6: Front of Oil | 7: Mark Location    |
|-------------------|---------------------|-----------------|---------------------|
| Story Story Story | 21871 21871 21871 2 | Back-flow Hole  | Styre, Styre, Styre |