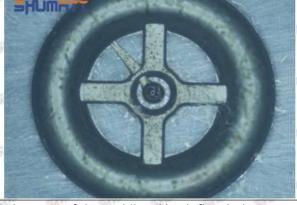

# (1) Orifice Plate's Lettering

Mob/WhatsApp: +86 13410541523 Tel: +8675523215133

Email: <a href="mailto:ruby@shumatt.com">ruby@shumatt.com</a>

© 2022 Shenzhen Shumatt Technology Co., Ltd

Pic No. 1

| 1: Oil Port Number | 2: Grade Recognition Number | 3: Manufacture Number | 177 Last 1 |
|--------------------|-----------------------------|-----------------------|------------|

## (2) Orifice Plate's Structure

Pic No. 2

| 4: Oil Inlet      | 5: Stabilizing Pin  | 6: Front of Oil | 7: Mark Location    |
|-------------------|---------------------|-----------------|---------------------|
| Story Story Story | 21871 21871 21871 2 | Back-flow Hole  | Styre, Styre, Styre |