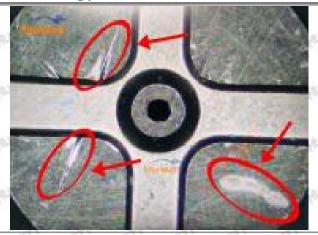

#### 2.1.8-98151837-1 Injector Orifice Plate 29# Inspection and Semi Ball Inspection

(1) Magnify 500 times under the microscope to check whether there is indentation on the sealing surface and the oil outlet hole of the orifice plate, check whether there is wear, scratch, damage, rust, depression, semicircle in the center hole of the orifice plate.

# Shenzhen Shumatt Technology Co., Ltd

Orifice plate center deviation inspection

There is indentation on the side, the orifice plate needs to be replaced

There is indentation in the middle oil back-flow hole, the orifice plate needs to be replaced

The middle oil back-flow hole is semicircular, the orifice plate needs to be replaced

Website: www.shumatt.com

⚠ The blockage of the oil back-flow hole will cause small volume of the oil return, and the oil will not be injected.

⚠ When oil back-flow hole becomes larger, it causes the semi ball to be not tightly sealed, which causes the fuel injection pressure cannot be established, then the fuel injector cannot work normally.

⚠ The wear on orifice plate's surface causes gap to the semi ball, which leads to large volume of oil return, in serious cases, the pressure can not be built up and nozzle will spray oil directly.

The blockage of the oil inlet hole (side hole) will cause small amount of oil return, the blockage of oil inlet side hole will cause the injector cannot build a pressure chamber, as a result, the injector cannot work normally.