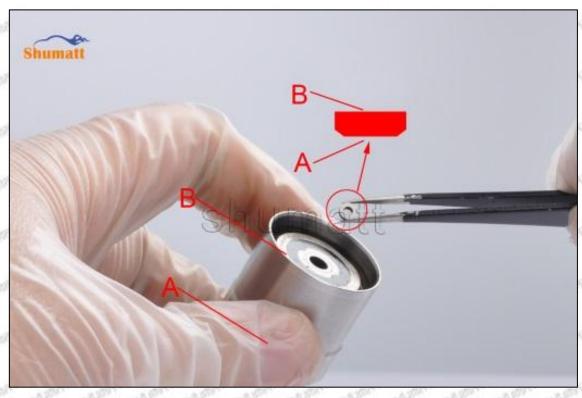

## (2) Orifice Plate's Structure

Pic No. 2

| 4: Oil Inlet      | 5: Stabilizing Pin  | 6: Front of Oil | 7: Mark Location    |
|-------------------|---------------------|-----------------|---------------------|
| Story Story Story | 21871 21871 21871 2 | Back-flow Hole  | Styre, Styre, Styre |