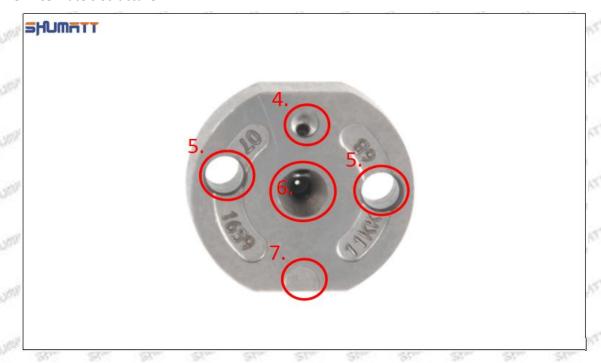

## (2) Orifice Plate's Structure

Pic No. 2

| 4: Oil Inlet      | 5: Stabilizing Pin  | 6: Front of Oil | 7: Mark Location    |
|-------------------|---------------------|-----------------|---------------------|
| Story Story Story | 21871 21871 21871 2 | Back-flow Hole  | Styre, Styre, Styre |