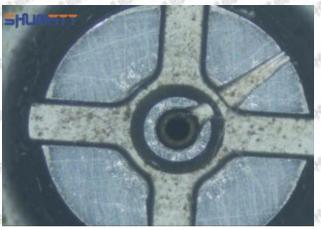

#### 2.1.8-98151837-1 Injector Orifice Plate 29# Inspection and Semi Ball Inspection

(1) Magnify 500 times under the microscope to check whether there is indentation on the sealing surface and the oil outlet hole of the orifice plate, check whether there is wear, scratch, damage, rust, depression, semicircle in the center hole of the orifice plate.

(2) Magnified 500 times under the microscope, check the plane position of the semi ball, if there is any scratch, it is recommended to replace it.

Mob/WhatsApp: +86 13410541523 Tel: +8675523215133

Email: ruby@shumatt.com