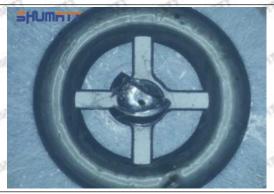

## (4) More Pictures of Orifice Plate's Damage Details

The misalignment of the semi ball

Marks of the misalignment of the semi ball

The indentation of the misalignment of the semi ball

Washout marks caused by the presence of impurities in the fuel