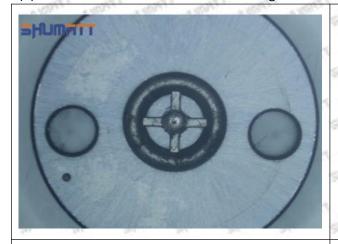

## (2) Orifice Plate's Structure

Pic No. 2

| 4: Oil Inlet      | 5: Stabilizing Pin  | 6: Front of Oil | 7: Mark Location    |
|-------------------|---------------------|-----------------|---------------------|
| Story Story Story | 21871 21871 21871 2 | Back-flow Hole  | Styre, Styre, Styre |

# (3) 8-98151837-1 Injector Orifice Plate 9# Liwei Orifice Plate's Multi-angle Pictures

Mob/WhatsApp: +86 13410541523 Tel: +8675523215133

Email: ruby@shumatt.com Website: www.shumatt.com