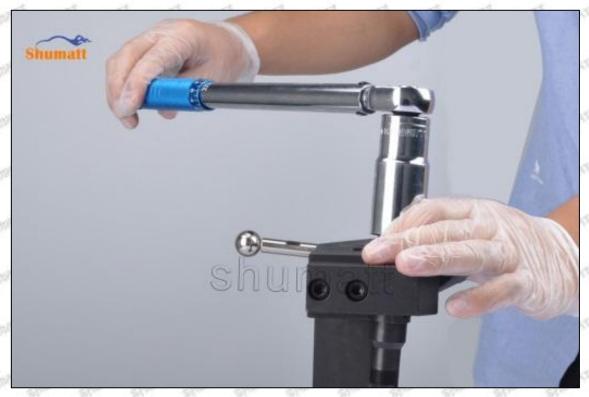

## (9) Install lock nut, see as Pic No. 9

Pic No. 9 (10) Install the (CRT230) 3-jaw tool inside the CRT029 on the lock nut, see as Pic No.10

Mob/WhatsApp: +86 13410541523 Email: ruby@shumatt.com

© 2022 Shenzhen Shumatt Technology Co., Ltd

Tel: +8675523215133

(11) Rotate (CRT084) clockwise with a torque wrench to tighten the lock nut to 70-75Nm, see as Pic No.11

Pic No.11

(12) When installing the semi ball, it should be noted that the plane of the semi ball cannot be reversed, otherwise it may cause damage to the orifice plate, see as Pic No.12