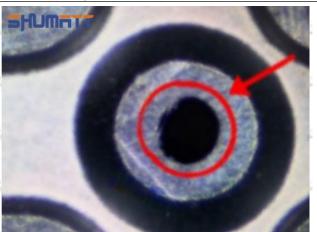

#### 2.1.8-98151837-1 Injector Orifice Plate 29# Inspection and Semi Ball Inspection

(1) Magnify 500 times under the microscope to check whether there is indentation on the sealing surface and the oil outlet hole of the orifice plate, check whether there is wear, scratch, damage, rust, depression, semicircle in the center hole of the orifice plate.

# Shenzhen Shumatt Technology Co., Ltd

Orifice plate center deviation inspection

There is indentation on the side, the orifice plate needs to be replaced

There is indentation in the middle oil back-flow hole, the orifice plate needs to be replaced