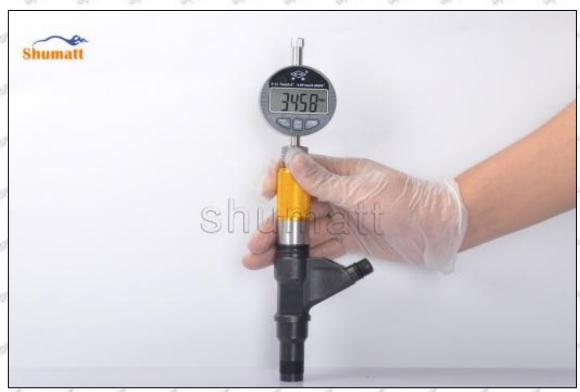

(18) The measurement of the solenoid valve's lift of the armature is 3.413, see as Pic No.18

Email: ruby@shumatt.com

© 2022 Shenzhen Shumatt Technology Co., Ltd

27 / 38

Pic No.18 (19) Measure the armature travel of the injector housing end again, see as Pic No.19