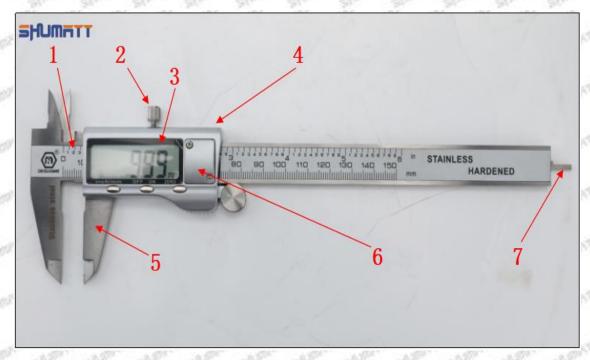

#### (1) Electronic Vernier Caliper

#### Technical Parameters

1. Made of stainless steel.

2. Resolution: 0.01mm/0.001.

3. Can set on zero at any location.

## Parts' Name

Pic No.1

| 1: Caliper Body     | 2: Caliper Frame<br>Fastening Screw | 3: LCD       | 4: Data Output Port |
|---------------------|-------------------------------------|--------------|---------------------|
| 5: Data Output Port | 6: Battery Cover                    | 7: Depth Bar | /                   |