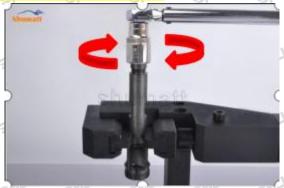

#### 2.7. F00RJ00841 Injector Nozzle Nut Measurement Steps

SHUMFIT Mob/Whatsapp: +86 13410541523 Tel: +8675523215133

Email: ruby@shumatt.com

© 2022 Shenzhen Shumatt Technology Co., Ltd

Picture 3

Step 3: Measure the height of the F00RJ00841 nozzle nut and place it at the position shown in the picture (Shown in Picture 3)

▲ The value must be return to 0 before measuring, then the measured value is correct based on the nozzle nut is tightened by the caliper. Do not place it tilted.

Picture 4

Step 4: Measure the outer diameter of the F00RJ00841 nozzle nut and place it at the position shown in the Picture (Shown in Picture 5)

▲ The value must be return to 0 before measuring, then the measured value is correct based on the nozzle nut is tightened by the caliper. Do not place it tilted.

Picture 5

Step 5: Measure the inner diameter of the F00RJ00841 nozzle nut and place it at the position shown in the Picture (Shown in Picture 5)

▲ The value must be return to 0 before measuring, then the measured value is correct based on the nozzle nut is tightened by the caliper. Do not place it tilted.

Picture 6

Step 6: Measure the hexagonal edge-to-edge diameter of the F00RJ00841 nozzle nut and place it at the position shown in the Picture (Shown in Picture 6)

▲ The value must be return to 0 before measuring, then the measured value is correct based on the nozzle nut is tightened by the caliper. Do not place it tilted.