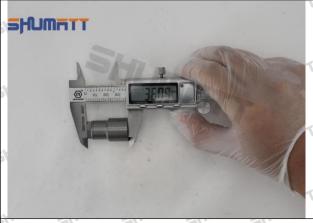

#### 2.7. F00RJ00841 Injector Nozzle Nut Measurement Steps

SHUMFIT Mob/Whatsapp: +86 13410541523 Tel: +8675523215133

Email: ruby@shumatt.com

© 2022 Shenzhen Shumatt Technology Co., Ltd

Picture 3

Step 3: Measure the height of the F00RJ00841 nozzle nut and place it at the position shown in the picture (Shown in Picture 3)

▲ The value must be return to 0 before measuring, then the measured value is correct based on the nozzle nut is tightened by the caliper. Do not place it tilted.

Picture 4

Step 4: Measure the outer diameter of the F00RJ00841 nozzle nut and place it at the position shown in the Picture (Shown in Picture 5)