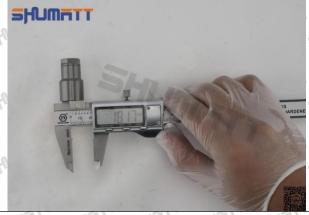

▲ The value must be return to 0 before measuring, then the measured value is correct based on the nozzle nut is tightened by the caliper. Do not place it tilted.

Picture 5

Step 5: Measure the inner diameter of the F00RJ00841 nozzle nut and place it at the position shown in the Picture (Shown in Picture 5)

▲ The value must be return to 0 before measuring, then the measured value is correct based on the nozzle nut is tightened by the caliper. Do not place it tilted.

Picture 6

Step 6: Measure the hexagonal edge-to-edge diameter of the F00RJ00841 nozzle nut and place it at the position shown in the Picture (Shown in Picture 6)