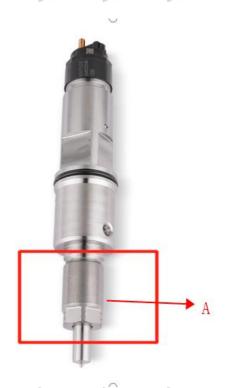

#### 2.1.F00RJ00841 Injector Nozzle Nut Utilized Location

E.g.: See the injector nozzle nut utilized location as follow

|         | No.    |   |        |        | Name      |                     |          |
|---------|--------|---|--------|--------|-----------|---------------------|----------|
| Miller. | -Humin | A | - HIMI | -HJMIN | - William | Injector Nozzle Nut | - Willer |