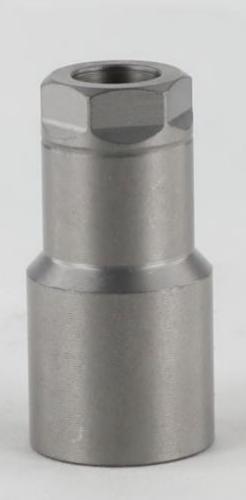

#### (1) Injector Nozzle Nut Spare Parts List

|             | -                                                                                                                                                                                                                                                                                                                                                                                                                                                                                                                                                                                                                                                                                                                                                                                                                                                                                                                                                                                                                                                                                                                                                                                                                                                                                                                                                                                                                                                                                                                                                                                                                                                                                                                                                                                                                                                                                                                                                                                                                                                                                                                             |                                          |                                                                                                                                                                                                                                                                                                                                                                                                                                                                                                                                                                                                                                                                                                                                                                                                                                                                                                                                                                                                                                                                                                                                                                                                                                                                                                                                                                                                                                                                                                                                                                                                                                                                                                                                                                                                                                                                                                                                                                                                                                                                                                                                |
|-------------|-------------------------------------------------------------------------------------------------------------------------------------------------------------------------------------------------------------------------------------------------------------------------------------------------------------------------------------------------------------------------------------------------------------------------------------------------------------------------------------------------------------------------------------------------------------------------------------------------------------------------------------------------------------------------------------------------------------------------------------------------------------------------------------------------------------------------------------------------------------------------------------------------------------------------------------------------------------------------------------------------------------------------------------------------------------------------------------------------------------------------------------------------------------------------------------------------------------------------------------------------------------------------------------------------------------------------------------------------------------------------------------------------------------------------------------------------------------------------------------------------------------------------------------------------------------------------------------------------------------------------------------------------------------------------------------------------------------------------------------------------------------------------------------------------------------------------------------------------------------------------------------------------------------------------------------------------------------------------------------------------------------------------------------------------------------------------------------------------------------------------------|------------------------------------------|--------------------------------------------------------------------------------------------------------------------------------------------------------------------------------------------------------------------------------------------------------------------------------------------------------------------------------------------------------------------------------------------------------------------------------------------------------------------------------------------------------------------------------------------------------------------------------------------------------------------------------------------------------------------------------------------------------------------------------------------------------------------------------------------------------------------------------------------------------------------------------------------------------------------------------------------------------------------------------------------------------------------------------------------------------------------------------------------------------------------------------------------------------------------------------------------------------------------------------------------------------------------------------------------------------------------------------------------------------------------------------------------------------------------------------------------------------------------------------------------------------------------------------------------------------------------------------------------------------------------------------------------------------------------------------------------------------------------------------------------------------------------------------------------------------------------------------------------------------------------------------------------------------------------------------------------------------------------------------------------------------------------------------------------------------------------------------------------------------------------------------|
| No.         | 1                                                                                                                                                                                                                                                                                                                                                                                                                                                                                                                                                                                                                                                                                                                                                                                                                                                                                                                                                                                                                                                                                                                                                                                                                                                                                                                                                                                                                                                                                                                                                                                                                                                                                                                                                                                                                                                                                                                                                                                                                                                                                                                             | 2                                        | 3                                                                                                                                                                                                                                                                                                                                                                                                                                                                                                                                                                                                                                                                                                                                                                                                                                                                                                                                                                                                                                                                                                                                                                                                                                                                                                                                                                                                                                                                                                                                                                                                                                                                                                                                                                                                                                                                                                                                                                                                                                                                                                                              |
| Image       | MATT SHE                                                                                                                                                                                                                                                                                                                                                                                                                                                                                                                                                                                                                                                                                                                                                                                                                                                                                                                                                                                                                                                                                                                                                                                                                                                                                                                                                                                                                                                                                                                                                                                                                                                                                                                                                                                                                                                                                                                                                                                                                                                                                                                      | IMPATA SHALL SHALL                       | MATTER STATE OF THE STATE OF TH |
| Name        | Injector Nozzle Nut                                                                                                                                                                                                                                                                                                                                                                                                                                                                                                                                                                                                                                                                                                                                                                                                                                                                                                                                                                                                                                                                                                                                                                                                                                                                                                                                                                                                                                                                                                                                                                                                                                                                                                                                                                                                                                                                                                                                                                                                                                                                                                           | Injector Nozzle Nut Height               | Injector Nozzle Nut Outer<br>Diameter                                                                                                                                                                                                                                                                                                                                                                                                                                                                                                                                                                                                                                                                                                                                                                                                                                                                                                                                                                                                                                                                                                                                                                                                                                                                                                                                                                                                                                                                                                                                                                                                                                                                                                                                                                                                                                                                                                                                                                                                                                                                                          |
| Description | Part number F00RJ00841                                                                                                                                                                                                                                                                                                                                                                                                                                                                                                                                                                                                                                                                                                                                                                                                                                                                                                                                                                                                                                                                                                                                                                                                                                                                                                                                                                                                                                                                                                                                                                                                                                                                                                                                                                                                                                                                                                                                                                                                                                                                                                        | Height: 36.2mm                           | Outer diameter: 21mm                                                                                                                                                                                                                                                                                                                                                                                                                                                                                                                                                                                                                                                                                                                                                                                                                                                                                                                                                                                                                                                                                                                                                                                                                                                                                                                                                                                                                                                                                                                                                                                                                                                                                                                                                                                                                                                                                                                                                                                                                                                                                                           |
| No.         | 4                                                                                                                                                                                                                                                                                                                                                                                                                                                                                                                                                                                                                                                                                                                                                                                                                                                                                                                                                                                                                                                                                                                                                                                                                                                                                                                                                                                                                                                                                                                                                                                                                                                                                                                                                                                                                                                                                                                                                                                                                                                                                                                             |                                          |                                                                                                                                                                                                                                                                                                                                                                                                                                                                                                                                                                                                                                                                                                                                                                                                                                                                                                                                                                                                                                                                                                                                                                                                                                                                                                                                                                                                                                                                                                                                                                                                                                                                                                                                                                                                                                                                                                                                                                                                                                                                                                                                |
| Image       | marr street and street | MINISTER OCCORDO                         | METT HAVINGTY HAVINGTY                                                                                                                                                                                                                                                                                                                                                                                                                                                                                                                                                                                                                                                                                                                                                                                                                                                                                                                                                                                                                                                                                                                                                                                                                                                                                                                                                                                                                                                                                                                                                                                                                                                                                                                                                                                                                                                                                                                                                                                                                                                                                                         |
| Name        | Injector Nozzle Nut Inside<br>Diameter                                                                                                                                                                                                                                                                                                                                                                                                                                                                                                                                                                                                                                                                                                                                                                                                                                                                                                                                                                                                                                                                                                                                                                                                                                                                                                                                                                                                                                                                                                                                                                                                                                                                                                                                                                                                                                                                                                                                                                                                                                                                                        | Injector Nozzle Nut Lining               | 31. 31. 31.                                                                                                                                                                                                                                                                                                                                                                                                                                                                                                                                                                                                                                                                                                                                                                                                                                                                                                                                                                                                                                                                                                                                                                                                                                                                                                                                                                                                                                                                                                                                                                                                                                                                                                                                                                                                                                                                                                                                                                                                                                                                                                                    |
| Description | Inside Diameter M19*0.75                                                                                                                                                                                                                                                                                                                                                                                                                                                                                                                                                                                                                                                                                                                                                                                                                                                                                                                                                                                                                                                                                                                                                                                                                                                                                                                                                                                                                                                                                                                                                                                                                                                                                                                                                                                                                                                                                                                                                                                                                                                                                                      | Prevent Bumping Damage to The Nozzle Nut | WELL SHOWELL SHOWELL                                                                                                                                                                                                                                                                                                                                                                                                                                                                                                                                                                                                                                                                                                                                                                                                                                                                                                                                                                                                                                                                                                                                                                                                                                                                                                                                                                                                                                                                                                                                                                                                                                                                                                                                                                                                                                                                                                                                                                                                                                                                                                           |