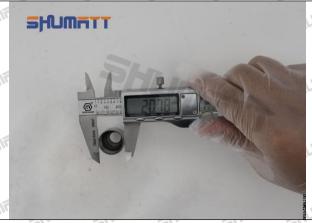

▲ The value must be return to 0 before measuring, then the measured value is correct based on the nozzle nut is tightened by the caliper. Do not place it tilted.

Picture 4

Step 4: Measure the outer diameter of the F00RJ00841 nozzle nut and place it at the position shown in the Picture (Shown in Picture 5)

▲ The value must be return to 0 before measuring, then the measured value is correct based on the nozzle nut is tightened by the caliper. Do not place it tilted.

Picture 5

Step 5: Measure the inner diameter of the F00RJ00841 nozzle nut and place it at the position shown in the Picture (Shown in Picture 5)