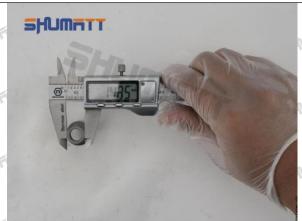

▲ The value must be return to 0 before measuring, then the measured value is correct based on the nozzle nut is tightened by the caliper. Do not place it tilted.

Picture 6

Step 6: Measure the hexagonal edge-to-edge diameter of the F00RJ00841 nozzle nut and place it at the position shown in the Picture (Shown in Picture 6)

▲ The value must be return to 0 before measuring, then the measured value is correct based on the nozzle nut is tightened by the caliper. Do not place it tilted.