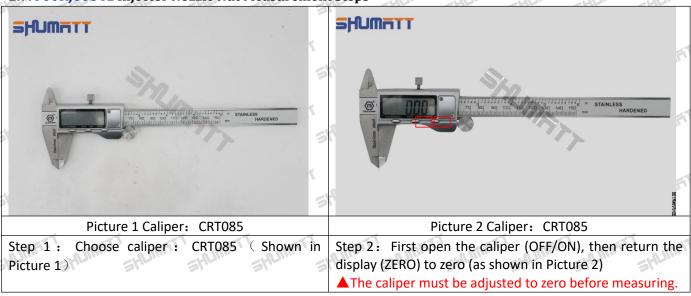

#### 2.7. F00RJ00841 Injector Nozzle Nut Measurement Steps

SHUMFIT Mob/Whatsapp: +86 13410541523 Tel: +8675523215133

Email: ruby@shumatt.com

© 2022 Shenzhen Shumatt Technology Co., Ltd

Picture 3

Step 3: Measure the height of the F00RJ00841 nozzle nut and place it at the position shown in the picture (Shown in Picture 3)

▲ The value must be return to 0 before measuring, then the measured value is correct based on the nozzle nut is tightened by the caliper. Do not place it tilted.

Picture 4

Step 4: Measure the outer diameter of the F00RJ00841 nozzle nut and place it at the position shown in the Picture (Shown in Picture 5)