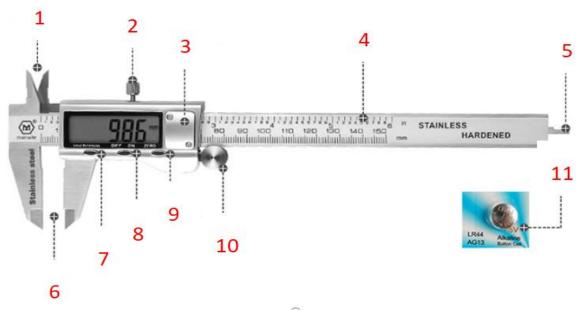

#### 2.6. F00RJ00841 Injector Nozzle Nut Measurement Tool

| 1. Inner diameter measuring claw | 7. inch/mm metric and inch conversion button                                                                                                                                                                                                                                                                                                                                                                                                                                                                                                                                                                                                                                                                                                                                                                                                                                                                                                                                                                                                                                                                                                                                                                                                                                                                                                                                                                                                                                                                                                                                                                                                                                                                                                                                                                                                                                                                                                                                                                                                                                                                                   |
|----------------------------------|--------------------------------------------------------------------------------------------------------------------------------------------------------------------------------------------------------------------------------------------------------------------------------------------------------------------------------------------------------------------------------------------------------------------------------------------------------------------------------------------------------------------------------------------------------------------------------------------------------------------------------------------------------------------------------------------------------------------------------------------------------------------------------------------------------------------------------------------------------------------------------------------------------------------------------------------------------------------------------------------------------------------------------------------------------------------------------------------------------------------------------------------------------------------------------------------------------------------------------------------------------------------------------------------------------------------------------------------------------------------------------------------------------------------------------------------------------------------------------------------------------------------------------------------------------------------------------------------------------------------------------------------------------------------------------------------------------------------------------------------------------------------------------------------------------------------------------------------------------------------------------------------------------------------------------------------------------------------------------------------------------------------------------------------------------------------------------------------------------------------------------|
| 2. Limit screw                   | 8. OFF/ON power button                                                                                                                                                                                                                                                                                                                                                                                                                                                                                                                                                                                                                                                                                                                                                                                                                                                                                                                                                                                                                                                                                                                                                                                                                                                                                                                                                                                                                                                                                                                                                                                                                                                                                                                                                                                                                                                                                                                                                                                                                                                                                                         |
| 3. Battery installation place    | 9. ZERO button                                                                                                                                                                                                                                                                                                                                                                                                                                                                                                                                                                                                                                                                                                                                                                                                                                                                                                                                                                                                                                                                                                                                                                                                                                                                                                                                                                                                                                                                                                                                                                                                                                                                                                                                                                                                                                                                                                                                                                                                                                                                                                                 |
| 4. Ruler body                    | 10. Push roller                                                                                                                                                                                                                                                                                                                                                                                                                                                                                                                                                                                                                                                                                                                                                                                                                                                                                                                                                                                                                                                                                                                                                                                                                                                                                                                                                                                                                                                                                                                                                                                                                                                                                                                                                                                                                                                                                                                                                                                                                                                                                                                |
| 5. depth measurement             | 11. Button battery                                                                                                                                                                                                                                                                                                                                                                                                                                                                                                                                                                                                                                                                                                                                                                                                                                                                                                                                                                                                                                                                                                                                                                                                                                                                                                                                                                                                                                                                                                                                                                                                                                                                                                                                                                                                                                                                                                                                                                                                                                                                                                             |
| 6. depth measurement             | The String Strin |