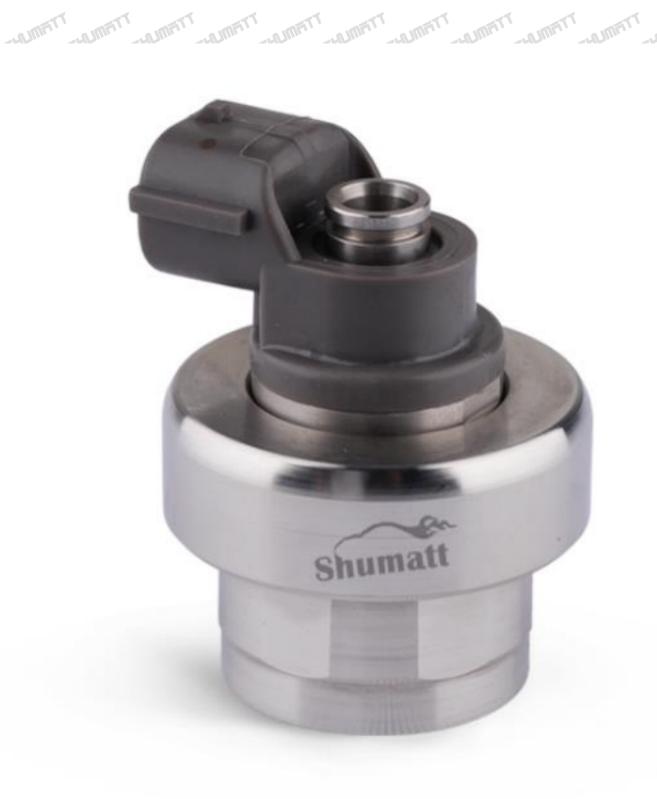

#### 1.1. 294703-0165 Injector Solenoid Valve Basic Information

| Title | China Made New G3 Series Injector Solenoid Valve 294703-0165 |
|-------|--------------------------------------------------------------|
| SKU   | G1B202943000160                                              |