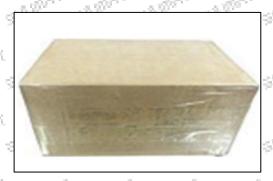

#### 3.7. 294703-0165 Injector Solenoid Valve Shipping Package

Domestic express packaging: Usually wrapped in waterproof scotch tape, such as picture No.1.

**International express packaging:** Wrapped with waterproof yellow tape after wrapping the black protective film, such as picture No. 2.

A Minors are prohibited from using transparent tape, yellow tape, black wrapping protective film, and white wrapping protective film to avoid personal injury.

Pic No. 1 Domestic express packaging: Wrapped with Transparent tape