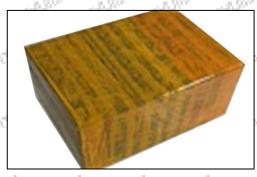

#### 3.7. 294703-0165 Injector Solenoid Valve Shipping Package

Domestic express packaging: Usually wrapped in waterproof scotch tape, such as picture No.1.

**International express packaging:** Wrapped with waterproof yellow tape after wrapping the black protective film, such as picture No. 2.

Pic No. 2 International express packaging: Wrapped with yellow tape after wrapping black protective film

Tel: +8675523215133

Website: www.shumatt.com

Pic No. 3

Pallet Shipping: Use pallet that meet export requirements, and use white wrapping protective film to wrap and bind with cable ties