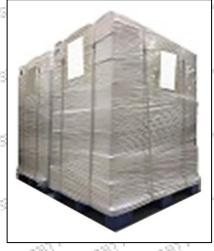

**Pallet Shipping:** Use fumigation free and recycling trays that meet export requirements, and use white wrapping protective film to wrap and bind with cable ties for the outside, such as picture No. 3, also, the products can be packaged according to customers' requirements.

Pic No. 2 International express packaging: Wrapped with yellow tape after wrapping black protective film

Tel: +8675523215133

Website: www.shumatt.com

Pic No. 3

Pallet Shipping: Use pallet that meet export requirements, and use white wrapping protective film to wrap and bind with cable ties