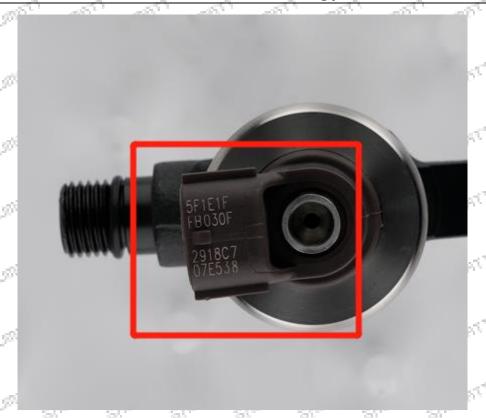

#### 2.1. 294703-0165 Injector Solenoid Valve Utilized Location

(1) Example: The code of the injector solenoid valve is as follows

| 0.0017 | 1000 | CALL II | - 50.0 |      |          | 940.0      | C-01        | Collins | CALL |
|--------|------|---------|--------|------|----------|------------|-------------|---------|------|
| NO.    |      |         |        | Name |          |            |             |         |      |
| Α .    |      |         | _      | -    | RQ code, | quantity c | orrection c | ode     |      |