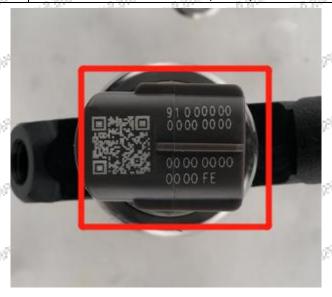

### 2.1. 294713-0145 Injector Solenoid Valve Utilized Location

(1) Example: The code of the injector solenoid valve is as follows

| NO. |   |     | Name |                                   |      |     |
|-----|---|-----|------|-----------------------------------|------|-----|
| 100 | Α | 100 | 1000 | RQ code, quantity correction code | 1000 | 100 |