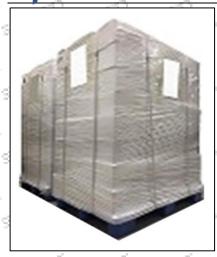

Pallet Shipping: Use fumigation free and recycling trays that meet export requirements, and use white wrapping protective film to wrap and bind with cable ties for the outside, such as picture No. 3, also, the products can be packaged according to customers' requirements.

Pic No. 3

Pallet Shipping: Use pallet that meet export requirements, and use white wrapping protective film to wrap and bind with cable ties