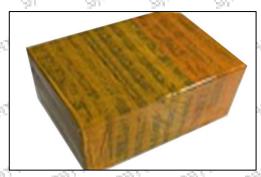

# 3.7. 294713-0145 Injector Solenoid Valve Shipping Package

**Domestic express packaging:** Usually wrapped in waterproof scotch tape, such as picture No.1.

International express packaging: Wrapped with waterproof yellow tape after wrapping the black protective film, such as picture No. 2.

Pic No. 2 International express packaging: Wrapped with yellow tape after wrapping black protective film

Tel: +8675523215133 Mob/Whatsapp: +86 13410541523 Email: ruby@shumatt.com Website: www.shumatt.com