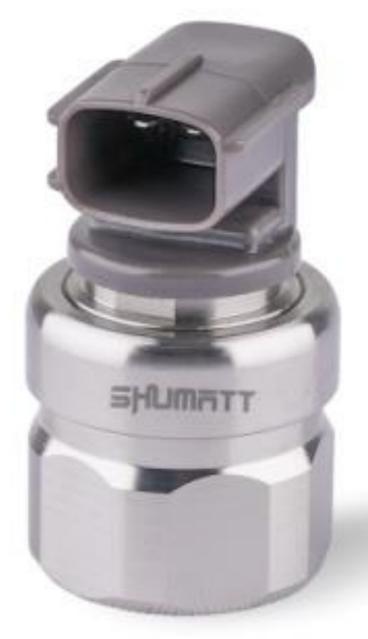

# 1.1. 294713-0145 Injector Solenoid Valve Basic Information

| Title | China Made New G2 Series Injector Solenoid Valve 294713-0145 |     |   |
|-------|--------------------------------------------------------------|-----|---|
| SKU   | G1B20005600DCF                                               | SKU | L |

### 1.3. 294713-0145 Injector Solenoid Valve Parameters

Adaptation System: Common Rail System
Injector Solenoid Valve Series: G2 series
Injector Solenoid Valve Type: Solenoid Type

Inductance: 145uH

### 1.4. 294713-0145 Injector Solenoid Valve Specifications And Dimensions

Injector Solenoid Valve Size: 6cm\* 3cm \*3cm =54cm³
Individual Injector Solenoid Valve Weight: 130g
Injector Solenoid Valve With Packaging Weight: 150g
Injector Solenoid Valve Quality: China Made New