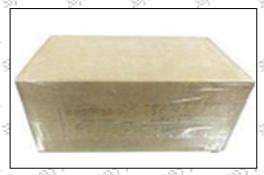

# 3.7. 294713-0145 Injector Solenoid Valve Shipping Package

**Domestic express packaging:** Usually wrapped in waterproof scotch tape, such as picture No.1.

International express packaging: Wrapped with waterproof yellow tape after wrapping the black protective film, such as picture No. 2.

Minors are prohibited from using transparent tape, yellow tape, black wrapping protective film, and white wrapping protective film to avoid personal injury.

Pic No. 1 Domestic express packaging: Wrapped with Transparent tape