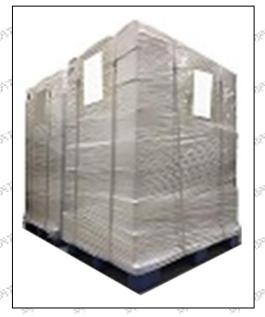

Pallet Shipping: Use fumigation free and recycling trays that meet export requirements, and use white wrapping protective film to wrap and bind with cable ties for the outside, such as picture No. 4, also, the products can be packaged according to customers' requirements.

Pic No. 3

Pallet Shipping: Use pallet that meet export requirements, and use white wrapping protective film to wrap and bind with cable ties