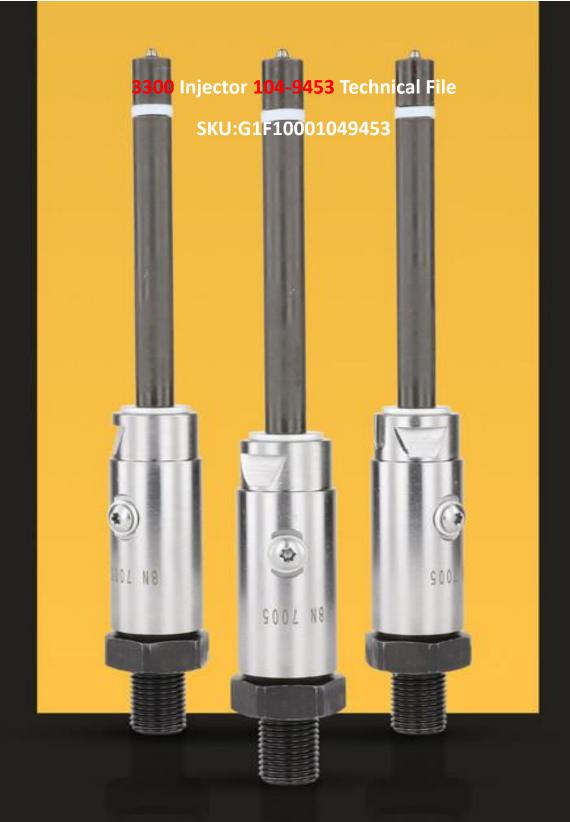

# 3300 Injector 104-9453 Technical File

### 3300 Injector 104-9453 Technical File

#### 1.1. 104-9453 Injector Basic Information

| Title | China made new 3300 injector 104-9453 fuel injector |
|-------|-----------------------------------------------------|
| SKU 1 | G1F10001049453                                      |