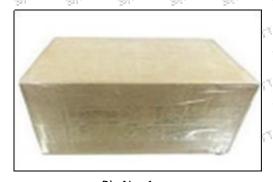

# 3.7. 104-9453 Injector Packing

**Domestic express packaging:** Usually wrapped in waterproof scotch tape, such as picture No.2.

International express packaging: Wrapped with waterproof yellow tape After wrapping the black protective film, such as picture No. 3.

A Minors are prohibited from using transparent tape, yellow tape, black wrapping protective film, and white wrapping protective film to avoid personal injury.

Pic No. 1 Domestic express packaging: Wrapped by Transparent tape