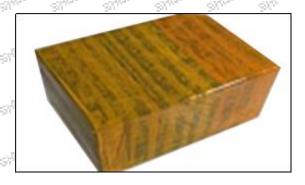

# 3.7. 104-9453 Injector Packing

**Domestic express packaging:** Usually wrapped in waterproof scotch tape, such as picture No.2.

International express packaging: Wrapped with waterproof yellow tape After wrapping the black protective film, such as picture No. 3.

International express packaging: Wrapped with yellow tape after wrapping black protective film

Mob/Whatsapp: +86 13410541523 Tel: +8675523215133

Email:ruby@shumatt.com

© 2023 Shenzhen Shumatt Technology Co., Ltd