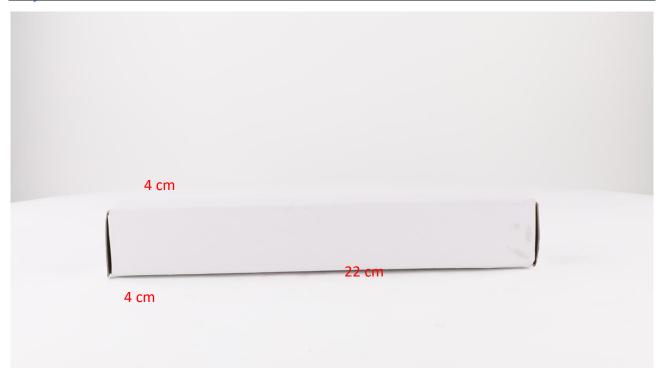

Package Size: 22cm\* 4cm \*4cm = 352cm³
Injector Type: Diesel Common Rail Injector

MOQ: 4 Pieces

#### (2) Injector Box Size

Mob/Whatsapp: +86 13410541523 Tel: +8675523215133

Email:ruby@shumatt.com

© 2023 Shenzhen Shumatt Technology Co., Ltd

3 / 14

| No.                  | Name         | Injector Package Size (cm) |    |     |     |        |             |         |                         |      |
|----------------------|--------------|----------------------------|----|-----|-----|--------|-------------|---------|-------------------------|------|
| 10 <sup>(0)(0)</sup> | Injector Box | 13 Jan 1                   | 45 | -35 | -45 | 22*4*4 | will filler | - Allen | A STATE OF THE PARTY OF | -250 |