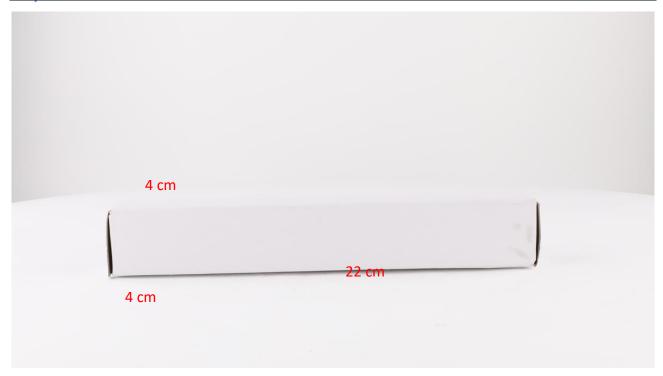

Package Size: 22cm\* 4cm \*4cm = 352cm<sup>3</sup>
Injector Type: Diesel Common Rail Injector

MOQ: 4 Pieces

#### (2) Injector Box Size

Mob/Whatsapp: +86 13410541523 Tel: +8675523215133

Email:ruby@shumatt.com

© 2023 Shenzhen Shumatt Technology Co., Ltd

3 / 14

| No.                  | Name         |       | Injector Package Size (cm) |       |          |        |           |         |          |       |
|----------------------|--------------|-------|----------------------------|-------|----------|--------|-----------|---------|----------|-------|
| 10 <sup>(0)(0)</sup> | Injector Box | -3500 | 1950                       | -3350 | -180 EEE | 22*4*4 | All fills | - Allen | -35 Jan. | -3500 |