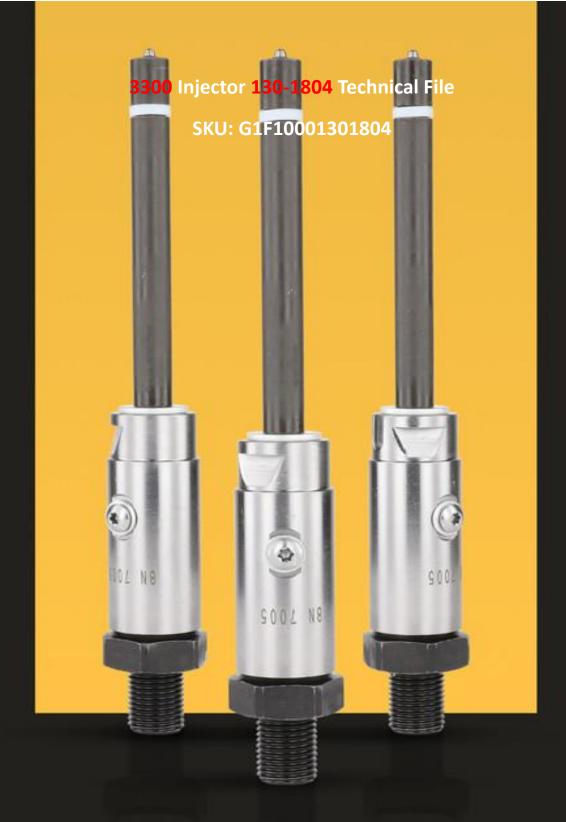

# 3300 Injector 130-1804 Technical File LOOM TECHNICAL FILE

#### 1.1. 130-1804 Injector Basic Information

| Title | China made new 3300 injector 130-1804 fuel injector |
|-------|-----------------------------------------------------|
| SKU 1 | G1F10001301804                                      |