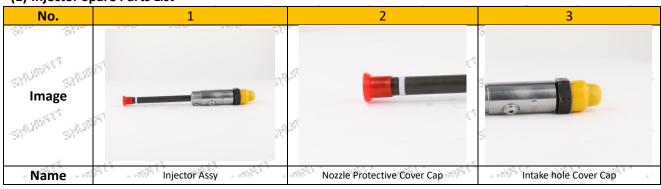

#### (1) Injector Spare Parts List

Mob/Whatsapp: +86 13410541523

Email:ruby@shumatt.com

© 2023 Shenzhen Shumatt Technology Co., Ltd

Tel: +8675523215133

| Description | Injector Assy Fuel injector part number 130-1804 | Protect nozzle holes from being polluted and blocked | Protect the oil inlet hole from pollution and blockage |
|-------------|--------------------------------------------------|------------------------------------------------------|--------------------------------------------------------|
| No.         | 4                                                | 5                                                    | 6                                                      |
| Image       | pri pri                                          |                                                      | Shipper Shipper Shipper Shi                            |
| Name        | VCI Anti-rust Bag                                | Injector Packing Box                                 | STATE STATE STATES                                     |
| Description | Prevent fuel injector from rusting               | Package for injector and injector accessories        | The Pale Pale                                          |