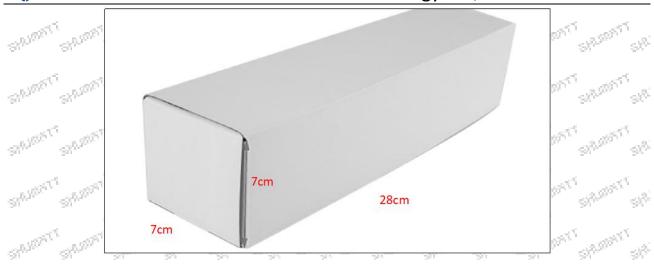

|

Minors are forbidden to use the injector assembly, O-ring, gasket, protective cover, injector house protective cover, solenoid valve protective cover, VCI anti-rust bag, and air bubble bag to avoid personal injury.

O-ring and gasket are disposable installation accessories, and need to be replaced for

The nozzle protective cover \ injector house cover and solenoid valve cover are recyclable accessories that can be reused.

▲ VCI anti-rust bag and bubble bag are non-degradable materials, please dispose of them properly after using.

⚠ The injector and the installation parts should be coated with appropriate sealing oil during installation.

# (2) Injector Box Size

Mob/WhatsApp: +86 13410541523 Tel: +8675523215133
Email: ruby@shumatt.com Website: www.shumatt.com



| No. Name |              |     |                  | Injecto | or Package Size ( | (cm)  |      |     |   |
|----------|--------------|-----|------------------|---------|-------------------|-------|------|-----|---|
| 1 9      | Injector Box | 527 | \$1 <sup>0</sup> | dilin.  | 28*7*7            | 27000 | ALC: | 527 | 3 |

### 1.9. A2C59511612 Injector Testing Standard and Certificate

Shumatt can provide the factory quality inspection test report of each injector to ensure that each injector delivered meets the engine performance indicators.



### 1.10. A2C59511612 Injector Warranty Instructions

(1) Product Warranty Conditions and Instructions

Mob/WhatsApp: +86 13410541523 Tel: +8675523215133

Email: ruby@shumatt.com

© 2024 Shenzhen Shumatt Technology Co., Ltd

5 / 15



It is neces