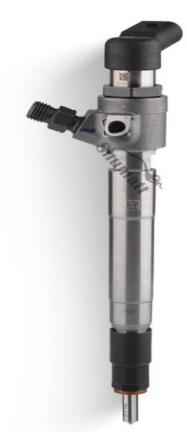

### 1.1. A2C59511612 Injector Basic Information

| Title | Original new Piezo Series A2C59511612 Injector | Quality      |
|-------|------------------------------------------------|--------------|
| SKU   | Y1W22C59511612                                 | Original New |