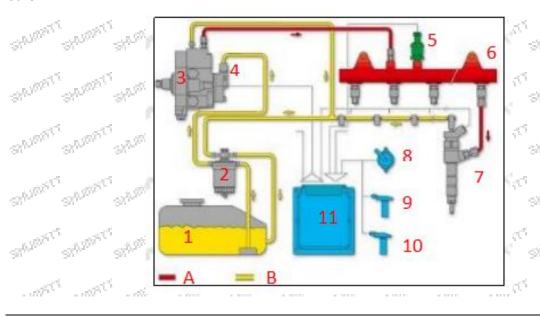

C59511612 Injector Part Number Location

1) E.g.: The injector part number location is as follows

| ð | No.   | Name                      |
|---|-------|---------------------------|
| ſ | 54    | brand, logo, part number, |
|   | et et | series number             |
| ř | В     | part number               |



### 2.2. A2C59511612 Injector's Application Scenarios

Common rail system is an oil supply method refers to the diesel oil from the fuel tank sucked out by the gear pump through the oil-water separator and the gear pump to diesel fine filter, high-pressure pump, common rail pipe, and fuel injector, all together with the closed-loop fuel supply system composed of sensors and ECU that completely separates the generation of injection pressure and the injection process from each other.



Mob/WhatsApp: +86 13410541523 Tel: +8675523215133

Email: ruby@shumatt.com

© 2024 Shenzhen Shumatt Technology Co., Ltd



Pic No. 1

| No. | Name                  | No. | Name                        | No. | Name                        | No.             | Name                        |
|-----|-----------------------|-----|-----------------------------|-----|-----------------------------|-----------------|-----------------------------|
| 1   | Tank                  | 5   | Common Rail Pressure Sensor | 9   | Engine Crankshaft Sensor    | A               | High Pressure Oil Circuit   |
| 2   | Diesel Filter         | 6   | Common Rail Pipe            | 10  | Camshaft Sensor             | B <sup>SN</sup> | Low<br>Pressure Oil Circuit |
| 3   | High-Pressure<br>Pump | 7   | Injector