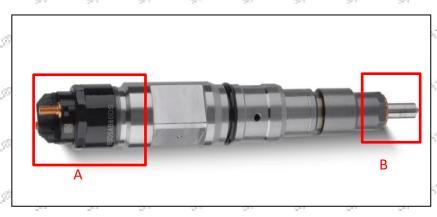

- Failure to replace the consumable parts and the fitting clearance of the oil inlet system pipeline and the injector connection in accordance with the fuel intake system specified in the vehicle engine maintenance manual.

Tel: +8675523215133 Mob/WhatsApp: +86 13410541523

Email: ruby@shumatt.com Website: www.shumatt.com

### 1.11. A2C59511612 Injector Manufacturer

Injector manufacturer: Shenzhen Shumatt Technology Co., Ltd

## 2, A2C59511612 Injector Technical Support

#### 2.1. A2C59511612 Injector Part Number Location

1) E.g.: The injector part number location is as follows

| ð | No.   | Name                      |
|---|-------|---------------------------|
| ſ | 54    | brand, logo, part number, |
|   | et et | series number             |
| ř | В     | part number               |



### 2.2. A2C59511612 Injector's Application Scenarios

Common rail system is an oil supply method refers to the diesel oil from the fuel tank sucked out by the gear pump through the oil-water separator and the gear pump to diesel fine filter, high-pressure pump, common rail pipe, and fuel injector, all together with the closed-loop fuel supply system composed of sensors and ECU that completely separates the generation of injection pressure and the injection process from each other.



Mob/WhatsApp: +86 13410541523 Tel: +8675523215133

Email: ruby@shumatt.com

© 2024 Shenzhen Shumatt Technology Co., Ltd



Pic No. 1

| No. | Name                  | No. | Name                        | No. | Name                        | No.             | Name                        |
|-----|---------------