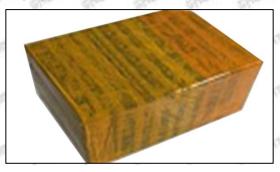

## 3.7. 0445117020 Injector Packing

Domestic express packaging: Usually wrapped in waterproof scotch tape, such as picture No.2.

International express packaging: Wrapped with waterproof yellow tape After wrapping the black protective film, such as picture No. 3.

Pic No. 3 International express packaging: Wrapped with yellow tape after wrapping black protective film

Mob/WhatsApp: +86 13410541523 Tel: +8675523215133 Email: ruby@shumatt.com

© 2024 Shenzhen Shumatt Technology Co., Ltd