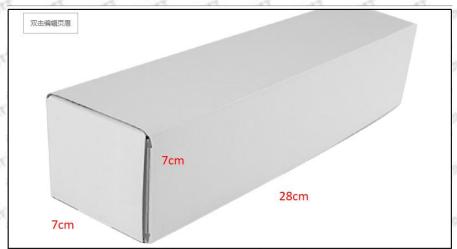

#### 1.5. 0445117020 Injector Specifications and Dimensions

Injector Size: 21cm\*5cm \*5cm
Injector Net Weight: 0.78kg
Injector Gross Weight: 0.8kg

Injector Quality: Re-manufactured
Injector Package Size: 28cm\*7 cm \*7 cm

## (2) Injector Box Size

| No.  | Name         | Injector Package Size (cm) |
|------|--------------|----------------------------|
| SAUT | Injector Box | 28*7*7                     |