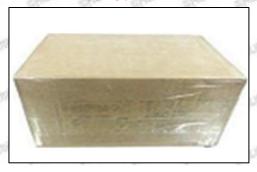

## 3.7. 0445117020 Injector Packing

Domestic express packaging: Usually wrapped in waterproof scotch tape, such as picture No.2.

International express packaging: Wrapped with waterproof yellow tape After wrapping the black protective film, such as picture No. 3.

Minors are prohibited from using transparent tape, yellow tape, black wrapping protective film, and white wrapping protective film to avoid personal injury.

Pic No. 2 Domestic express packaging: Wrapped with Transparent tape