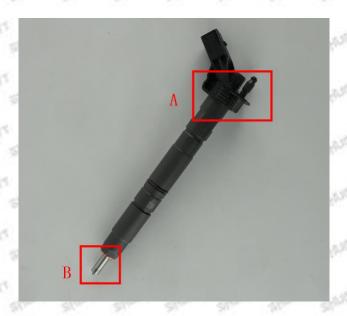

## 2.1. 0445117020 Injector Part Number Location

1) E.g.: See the injector part number as follows

| No.   | Name                      |
|-------|---------------------------|
| Α     | brand, logo, part number, |
| A A A | series number             |
| B     | nozzle part number        |