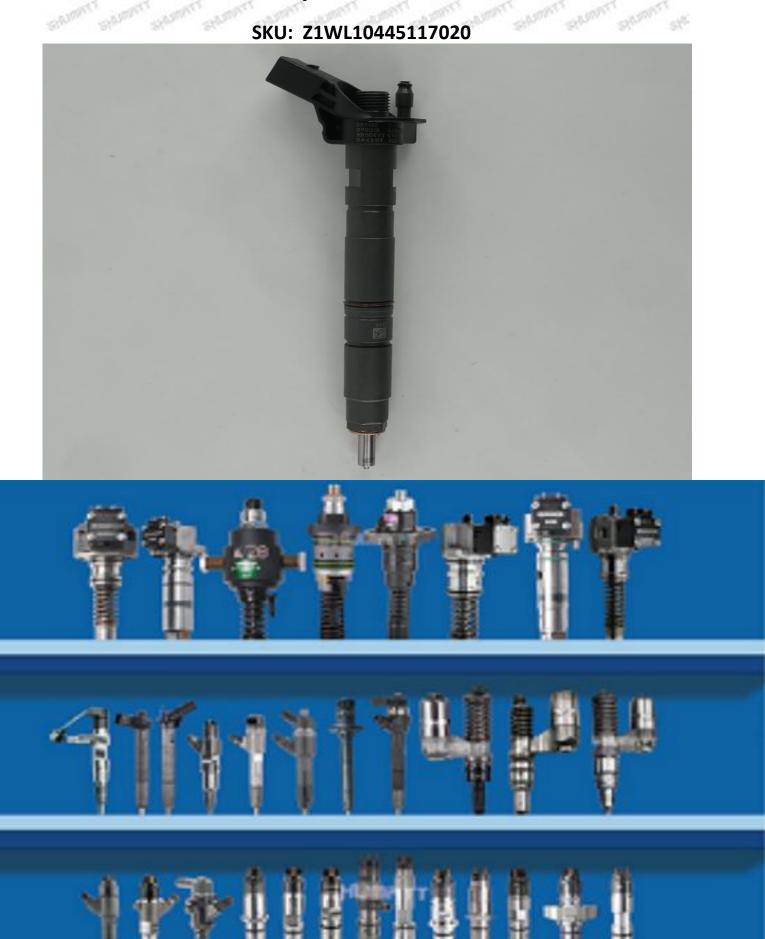

# 1.1. 0445117020 Injector Basic Information

| Title | Common Rail 0445117020 Piezo Injector 0445117 Series  CRI3-16 | Quality         |
|-------|---------------------------------------------------------------|-----------------|
| SKU   | Z1WL10445117020                                               | Re-manufactured |

## 2.1. 0445117020 Injector Part Number Location

1) E.g.: See the injector part number as follows

| No.   | Name                      |
|-------|---------------------------|
| Α     | brand, logo, part number, |
| A A A | series number             |
| B     | nozzle part number        |