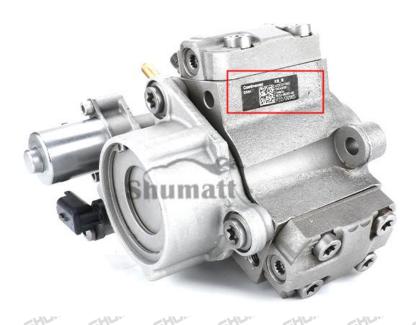

#### 1.6. A2C9321760080 Fuel Pump Customization Service

(1) Fuel Pump Customization Service Coverage: Meet OEM manufacturers' customization needs for shell engraving, logo engraving, fuel pump internal packaging, fuel pump external packaging and labels, etc.

### (2) Fuel Pump Customization Service Requirements:

The purchase of customized fuel pump is no less than 10 pieces.

The purchase of customized fuel pump boxes is no less than 1000 pieces.

• Customized products involve the need of specify logo, the OEM manufacturer needs to provide trademark authorization and the sample of logo image file.