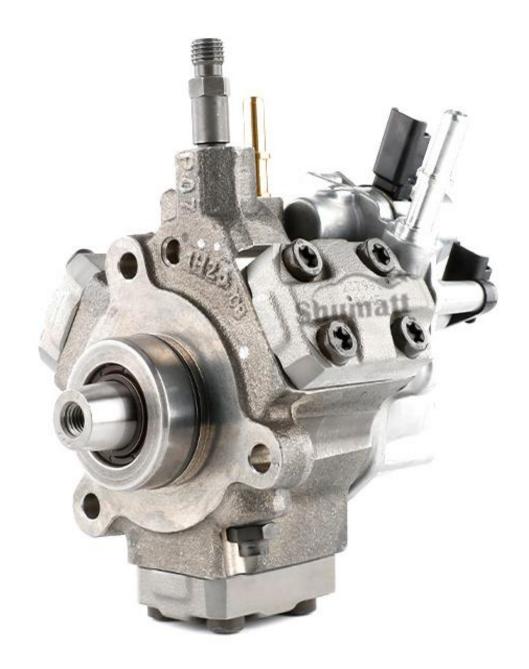

### 1. A2C9321760080 Fuel Pump Introduction

#### 1.1. A2C9321760080 Fuel Pump Basic Information

| Title Comm |     | Common Rail | on Rail A2C9321760080 Fuel Pump CR Series |                |     | Quality |                 |     |
|------------|-----|-------------|-------------------------------------------|----------------|-----|---------|-----------------|-----|
| SHO.       | SKU | SHIP        | SHU                                       | Z1L39321760080 | SHU | SHI     | Re-manufactured | 3Hi |

#### 1.3. A2C9321760080 Fuel Pump Parameters

Adaptation System: Common Rail System

Fuel Pump Series: CR Series

Fuel Pump Type: High Pressure Pump, CR System

### 1.4. A2C9321760080 Fuel Pump Specifications And Dimensions

Fuel Pump Size: 29cm\* 21cm \*25 cm =15225 cm<sup>3</sup>

Gross Weight: 6.4kg
Package Weight: 6.9kg

Fuel Pump Quality: Re-manufactured

Package Size: 32cm\*24cm \*27 cm =20736cm<sup>3</sup>
Fuel Pump Type: High Pressure Fuel Pump