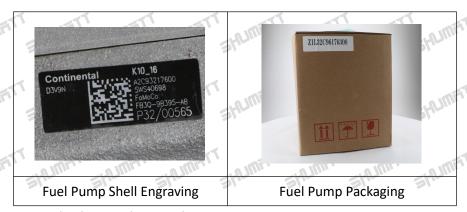

#### 1.6. A2C9321760080 Fuel Pump Customization Service

(1) Fuel Pump Customization Service Coverage: Meet OEM manufacturers' customization needs for shell engraving, logo engraving, fuel pump internal packaging, fuel pump external packaging and labels, etc.

### (2) Fuel Pump Customization Service Requirements:

The purchase of customized fuel pump is no less than 10 pieces.

The purchase of customized fuel pump boxes is no less than 1000 pieces.

• Customized products involve the need of specify logo, the OEM manufacturer needs to provide trademark authorization and the sample of logo image file.