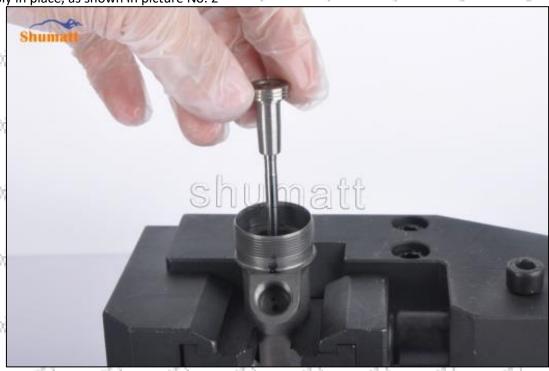

Pic No.1

(2) Place the valve assembly into the injector and use the special tools in CRT029 to install the valve assembly in place as shown in picture No. 2 assembly in place, as shown in picture No. 2

Pic No.2

Mob/Whatsapp: +86 13410541523 Tel: +8675523215133 Email: ruby@shumatt.com

© 2022 Shenzhen Shumatt Technology Co., Ltd

garanti.

Website : www.shumatt.com

(3) Take out the buffer spring, steel ball and ball seat for later use, as shown in picture No. 3