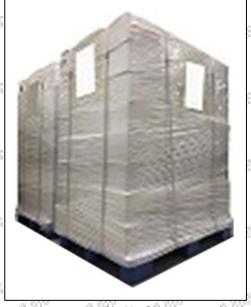

Pallet Shipping: Use fumigation free and recycling trays that meet export requirements, and use white wrapping protective film to wrap and bind with cable ties for the outside, such as picture No. 3, Also, the products can be packaged according to customers' requirements.

Pic No.1 Domestic express packaging: Wrapped by Transparent tape

International express packaging: Wrapped with yellow tape after wrapping black protective film

Pic No.3

Pallet Shipping: Use pallet that meet export requirements, and use white wrapping protective film to wrap and bind with cable ties