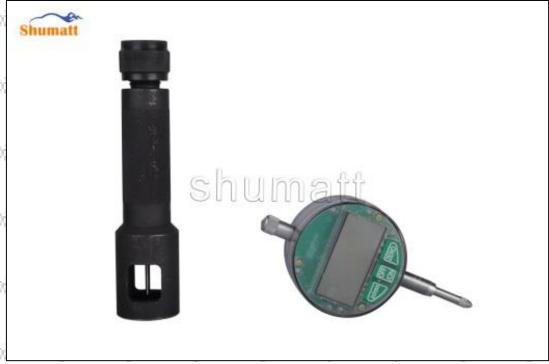

Pic No.11

(12) To measure the stroke without the buffer spring, steel ball, and ball seat, use the CRT220 tool (Tool No.

Pic No.12

Mob/Whatsapp: +86 13410541523 Tel: +8675523215133 Website : www.shumatt.com Email: ruby@shumatt.com

Pic No.13

(14) After installing the buffer spring, steel ball, and ball seat, install the measuring tool. The value displayed by the measuring tool is the value of the buffer stroke (15-45um). If it is greater than the normal value, reduce the buffer stroke adjustment shim. If it is smaller than the normal value, thicken the buffer stroke adjustment gasket, as shown in picture No. 14