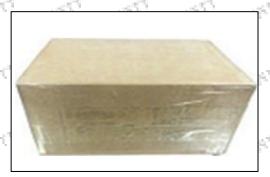

### 3.7.F00RJ01533 Injector Valve Assembly Packing

Domestic express packaging: Usually wrapped in waterproof scotch tape, such as picture No.1.

International express packaging: Wrapped with waterproof yellow tape After wrapping the black protective film, such as picture No. 2.

Pic No.1 Domestic express packaging: Wrapped by Transparent tape

International express packaging: Wrapped with yellow tape after wrapping black protective film

Pic No.3

Pallet Shipping: Use pallet that meet export requirements, and use white wrapping protective film to wrap and bind with cable ties