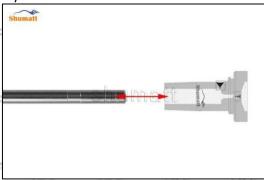

#### (2) Valve Rod

Microscope amplification 20 times, check the valve rod for wear, not smooth surface color, rust

 $oldsymbol{\mathbb{A}}$  The excessive clearance between the stem wear and the housing and between the cap causes an injector delay.

The valve stem lag will cause the injector to start the solenoid to start, and the oil needle can not return quickly after the nozzle is opened.

Check the injector components before replacing the injector valve assembly according following the injector service manual to avoid further damage to the injector valve assembly.