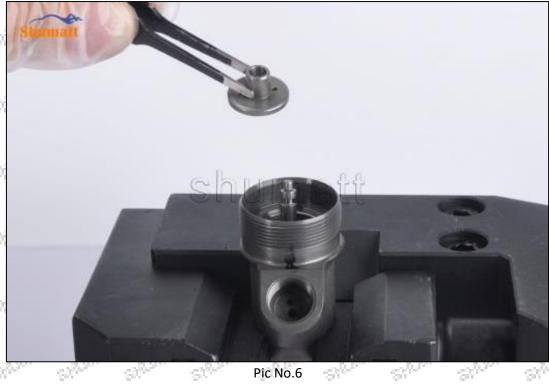

Website : www.shumatt.com

gair C

garant.

ggi<sup>c</sup>i<sup>ci</sup>

(5) Place the armature core into the injector, as shown in picture No. 5

Pic No.5

(6) Place the armature lower plate into the injector, as shown in picture No. 6

Pic No.6

Mob/Whatsapp: +86 13410541523 Website : <u>www.shumatt.com</u> Tel: +8675523215133 Email: ruby@shumatt.com

SHERRIN

© 2022 Shenzhen Shumatt Technology Co., Ltd

SHIPHALL

Physiologica

gain C

gasi<sup>eri</sup>