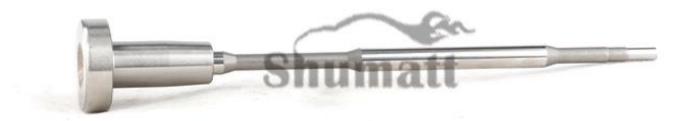

#### 1.1.F00RJ01533 Injector Valve Assembly Basic Information

| Title | F00RJ01533 Fuel Injector Valve Assembly 0445120 Series | Quality        |
|-------|--------------------------------------------------------|----------------|
| SKU   | G1L10F00RJ01533                                        | China Made New |

#### 1.3.F00RJ01533 Injector Valve Assembly Specifications and Dimensions Parameters

Injector Valve Assembly Size: 11cm\*18cm \*3 cm Injector Valve Assembly Box Size: 12 cm \*19 cm \*4 cm

Injector Valve Assembly Net Weight: 0.02kg Injector Valve Assembly Gross Weight: 0.05kg