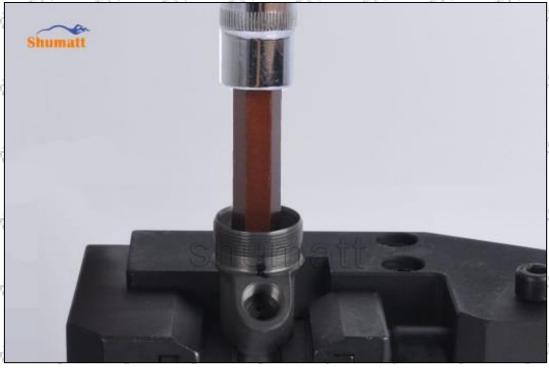

gas Ci

Pic No.7

(8) Use the special tool for tightening the lock nut in CRT029 to tighten the lock nut to 65Nm, as shown in picture No. 8

Pic No.8

Mob/Whatsapp: +86 13410541523 Website : <u>www.shumatt.com</u> Tel: +8675523215133 Email: ruby@shumatt.com

SHLIMFT

© 2022 Shenzhen Shumatt Technology Co., Ltd

SHERRET

SHADINETE

gain C

ggi (t.

Pic No.9

(10) Press the armature plate downward so that the opening buffer stroke adjust washer can be stuck in the slot on the armature core, as shown in picture No. 10