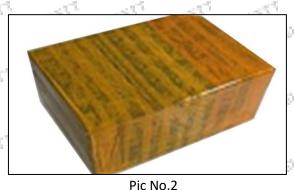

### 3.7.F00RJ01533 Injector Valve Assembly Packing

Domestic express packaging: Usually wrapped in waterproof scotch tape, such as picture No.1.

International express packaging: Wrapped with waterproof yellow tape After wrapping the black protective film, such as picture No. 2.

Pic No.1 Domestic express packaging: Wrapped by Transparent tape

International express packaging: Wrapped with yellow tape after wrapping black protective film

Pic No.3

Pallet Shipping: Use pallet that meet export requirements, and use white wrapping protective film to wrap and bind with cable ties