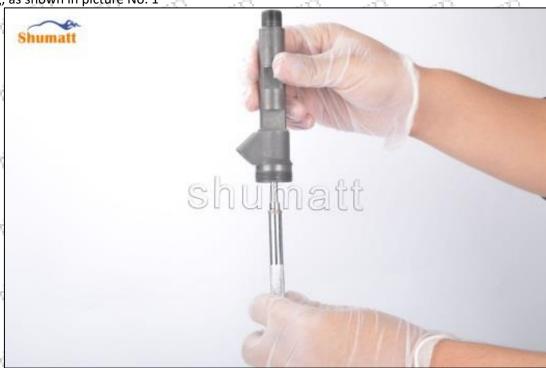

# 2.3.F00RJ01533 Injector Valve Assembly Installation Steps (1) Use special installation tools the second state of the second st

(1) Use special installation tools - the sealing ring and support ring in CRT029 to put them into the injector housing, as shown in picture No. 1

Pic No.1

(2) Place the valve assembly into the injector and use the special tools in CRT029 to install the valve assembly in place as shown in picture No. 2 assembly in place, as shown in picture No. 2