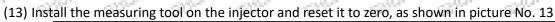

Pic No.13

(14) After installing the buffer spring, steel ball, and ball seat, install the measuring tool. The value displayed by the measuring tool is the value of the buffer stroke (15-45um). If it is greater than the normal value, reduce the buffer stroke adjustment shim. If it is smaller than the normal value, thicken the buffer stroke adjustment gasket, as shown in picture No. 14