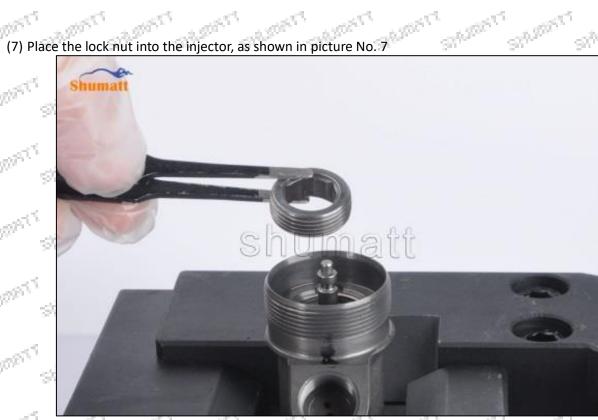

gas Ci

Pic No.7

(8) Use the special tool for tightening the lock nut in CRT029 to tighten the lock nut to 65Nm, as shown in picture No. 8

Pic No.8

Mob/Whatsapp: +86 13410541523 Website : <u>www.shumatt.com</u> Tel: +8675523215133 Email: ruby@shumatt.com