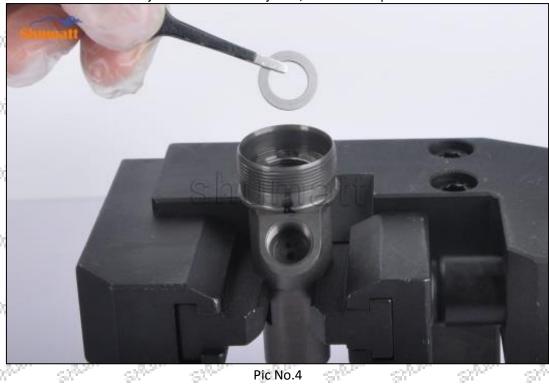

Pic No.3

(4) Place the armature stroke adjust shim into the injector, as shown in picture No. 4

Pic No.4

Tel: +8675523215133 Mob/Whatsapp: +86 13410541523 Email: ruby@shumatt.com

© 2022 Shenzhen Shumatt Technology Co., Ltd

Website : www.shumatt.com

gair C

garant.

ggi<sup>c</sup>i<sup>ci</sup>

(5) Place the armature core into the injector, as shown in picture No. 5

Pic No.5

(6) Place the armature lower plate into the injector, as shown in picture No. 6