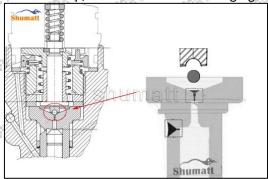

#### 2.1.F00RJ01533 Injector Valve Assembly Installation Precautions

- (1) Clean the injector valve assembly in an ultrasonic cleaner for 3-5 minutes before installation, so as to make the stains, dust, rust-proof oil oxides, paraffin base, naphthenic base, intermediate base, salt, lead naphthenate, zinc naphthenate, sodium petroleum sulfonate, barium petroleum sulfonate, calcium petroleum sulfonate, tallow diamine trioleate, rosinamine on the surface of the injector valve assembly fall off.
- Use compressed air to clean the cleaning fluid attached to the surface of the injector valve assembly after cleaning, and clean it up to the standard of use.
- When installing the steel ball and ball seat, pay attention to the steel ball should close tightly to the oil return hole at the top of the valve cap, as shown in the following figure.

When installing the valve stem, make sure that the valve stem and the bonnet must ensure that the valve stem can move smoothly in it. as below

When installing the injector valve assembly, the oil inlet position should be 180° between the oil inlet position of the injector body.

A If the injector steel ball and the ball seat are not installed in accordance with the standard, it may cause serious damage to the injector valve assembly.

Mob/Whatsapp: +86 13410541523 Tel: +8675523215133