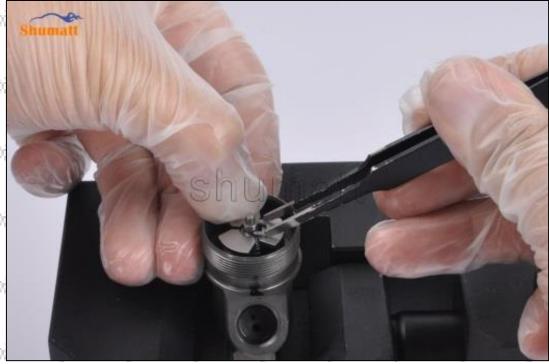

SHLIMFT

© 2022 Shenzhen Shumatt Technology Co., Ltd

SHERRET

SHADINETE

gain C

ggi (t.

Pic No.9

(10) Press the armature plate downward so that the opening buffer stroke adjust washer can be stuck in the slot on the armature core, as shown in picture No. 10

Pic No.10

Mob/Whatsapp: +86 13410541523 Website : www.shumatt.com Tel: +8675523215133 Email: ruby@shumatt.com

© 2022 Shenzhen Shumatt Technology Co., Ltd

SHAMATA

SHADINETE

(11) Put in the armature stroke adjust shim, as shown in picture No. 11