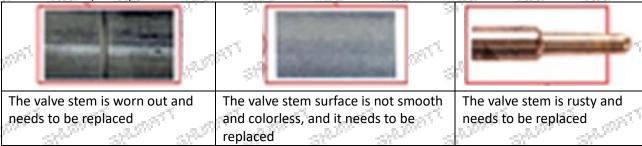

#### (1) Valve Cap

Under the microscope, magnify 20 times to check that the oil inlet hole of the valve cap and the oil return hole of the bonnet are not worn, grooved, scratched, damaged, rusted or dented.

| Tetariffiole of the bonnet are not v                                 | vorn, grooved, scratched, darnaged, rus                                                                                                                                                                                                                                                                                                                                                                                                                                                                                                                                                                                                                                                                                                                                                                                                                                                                                                                                                                                                                                                                                                                                                                                                                                                                                                                                                                                                                                                                                                                                                                                                                                                                                                                                                                                                                                                                                                                                                                                                                                                                                       | stea or acritea.                                                                                                                        |
|----------------------------------------------------------------------|-------------------------------------------------------------------------------------------------------------------------------------------------------------------------------------------------------------------------------------------------------------------------------------------------------------------------------------------------------------------------------------------------------------------------------------------------------------------------------------------------------------------------------------------------------------------------------------------------------------------------------------------------------------------------------------------------------------------------------------------------------------------------------------------------------------------------------------------------------------------------------------------------------------------------------------------------------------------------------------------------------------------------------------------------------------------------------------------------------------------------------------------------------------------------------------------------------------------------------------------------------------------------------------------------------------------------------------------------------------------------------------------------------------------------------------------------------------------------------------------------------------------------------------------------------------------------------------------------------------------------------------------------------------------------------------------------------------------------------------------------------------------------------------------------------------------------------------------------------------------------------------------------------------------------------------------------------------------------------------------------------------------------------------------------------------------------------------------------------------------------------|-----------------------------------------------------------------------------------------------------------------------------------------|
|                                                                      |                                                                                                                                                                                                                                                                                                                                                                                                                                                                                                                                                                                                                                                                                                                                                                                                                                                                                                                                                                                                                                                                                                                                                                                                                                                                                                                                                                                                                                                                                                                                                                                                                                                                                                                                                                                                                                                                                                                                                                                                                                                                                                                               |                                                                                                                                         |
|                                                                      | 2 - 2 to | The oil inlet and oil return                                                                                                            |
| Injector valve cap inlet hole location                               | Injector valve cap return hole location                                                                                                                                                                                                                                                                                                                                                                                                                                                                                                                                                                                                                                                                                                                                                                                                                                                                                                                                                                                                                                                                                                                                                                                                                                                                                                                                                                                                                                                                                                                                                                                                                                                                                                                                                                                                                                                                                                                                                                                                                                                                                       | holes of the injector valve cap<br>are free of wear, grooves,<br>scratches, damage, rust,<br>dents, which do not need to<br>be replaced |
| Market.                                                              |                                                                                                                                                                                                                                                                                                                                                                                                                                                                                                                                                                                                                                                                                                                                                                                                                                                                                                                                                                                                                                                                                                                                                                                                                                                                                                                                                                                                                                                                                                                                                                                                                                                                                                                                                                                                                                                                                                                                                                                                                                                                                                                               |                                                                                                                                         |
| The injector valve cap oil hole is recessed and needs to be replaced | The injector valve cap oil hole is worn and needs to be replaced                                                                                                                                                                                                                                                                                                                                                                                                                                                                                                                                                                                                                                                                                                                                                                                                                                                                                                                                                                                                                                                                                                                                                                                                                                                                                                                                                                                                                                                                                                                                                                                                                                                                                                                                                                                                                                                                                                                                                                                                                                                              | The injector valve cap oil hole is punched and needs to be replaced                                                                     |

The wear of the top oil return hole causes the oil return to be too large and the leaking injector cannot inject oil.

A The oil inlet hole on the side is blocked, causing the injector to fail to establish the pressure chamber and the injector cannot work normally

A Wear of the oil chamber of the valve cap will cause fuel injector failure. In severe cases, the fue injector will not work properly.