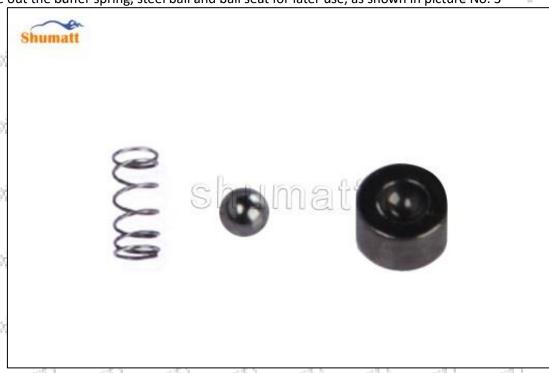

Pic No.2

Mob/Whatsapp: +86 13410541523 Tel: +8675523215133 Email: ruby@shumatt.com

© 2022 Shenzhen Shumatt Technology Co., Ltd

garanti.

Website : www.shumatt.com

(3) Take out the buffer spring, steel ball and ball seat for later use, as shown in picture No. 3

Pic No.3

(4) Place the armature stroke adjust shim into the injector, as shown in picture No. 4

Pic No.4

Tel: +8675523215133 Mob/Whatsapp: +86 13410541523 Email: ruby@shumatt.com

© 2022 Shenzhen Shumatt Technology Co., Ltd