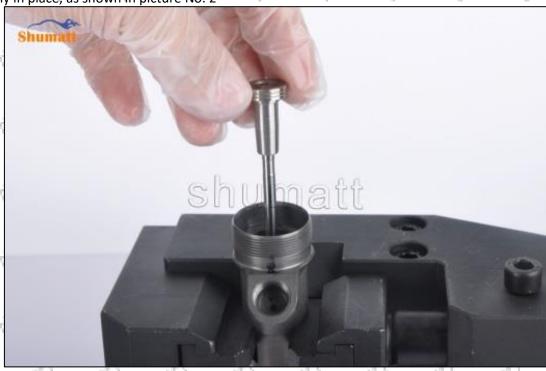

Pic No.1

(2) Place the valve assembly into the injector and use the special tools in CRT029 to install the valve assembly in place as shown in picture No. 2 assembly in place, as shown in picture No. 2