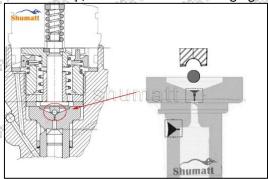

#### 2.1.F00RJ02561 Injector Valve Assembly Installation Precautions

- (1) Clean the injector valve assembly in an ultrasonic cleaner for 3-5 minutes before installation, so as to make the stains, dust, rust-proof oil oxides, paraffin base, naphthenic base, intermediate base, salt, lead naphthenate, zinc naphthenate, sodium petroleum sulfonate, barium petroleum sulfonate, calcium petroleum sulfonate, tallow diamine trioleate, rosinamine on the surface of the injector valve assembly fall off.
- Use compressed air to clean the cleaning fluid attached to the surface of the injector valve assembly after cleaning, and clean it up to the standard of use.
- When installing the steel ball and ball seat, pay attention to the steel ball should close tightly to the oil return hole at the top of the valve cap, as shown in the following figure.

⚠ If the injector steel ball and the ball seat are not installed in accordance with the standard, it may cause serious damage to the injector valve assembly.

Mob/Whatsapp: +86 13410541523 Tel: +8675523215133