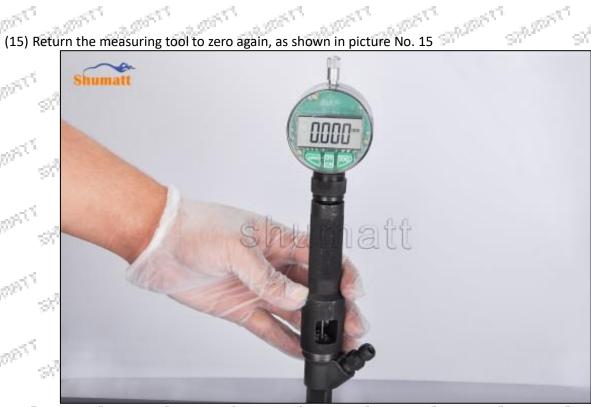

Pic No.13

(14) After installing the buffer spring, steel ball, and ball seat, install the measuring tool. The value displayed by the measuring tool is the value of the buffer stroke (15-45um). If it is greater than the normal value, reduce the buffer stroke adjustment shim. If it is smaller than the normal value, thicken the buffer stroke adjustment gasket, as shown in picture No. 14

Pic No.14

Mob/Whatsapp: +86 13410541523 Tel: +8675523215133 Email: ruby@shumatt.com

© 2022 Shenzhen Shumatt Technology Co., Ltd

Website: www.shumatt.com

Pic No.15

(16) The value reached by pressing the gauge rod is the armature stroke (45-55um). If the value is greater than the normal value, reduce the armature stroke adjustment washer. If the value is less than the normal value, thicken the armature stroke adjustment washer, as shown in picture No. 16.