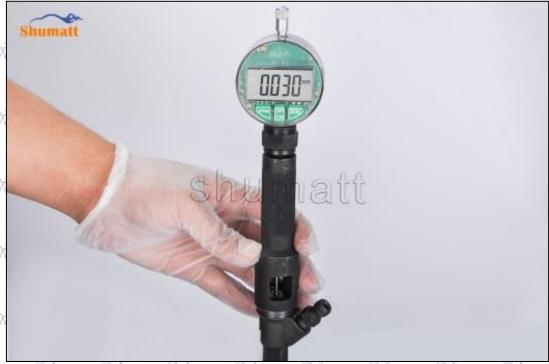

Pic No.11

(12) To measure the stroke without the buffer spring, steel ball, and ball seat, use the CRT220 tool (Tool No.

Pic No.12

Mob/Whatsapp: +86 13410541523 Tel: +8675523215133 Website : www.shumatt.com Email: ruby@shumatt.com

Pic No.13

(14) After installing the buffer spring, steel ball, and ball seat, install the measuring tool. The value displayed by the measuring tool is the value of the buffer stroke (15-45um). If it is greater than the normal value, reduce the buffer stroke adjustment shim. If it is smaller than the normal value, thicken the buffer stroke adjustment gasket, as shown in picture No. 14