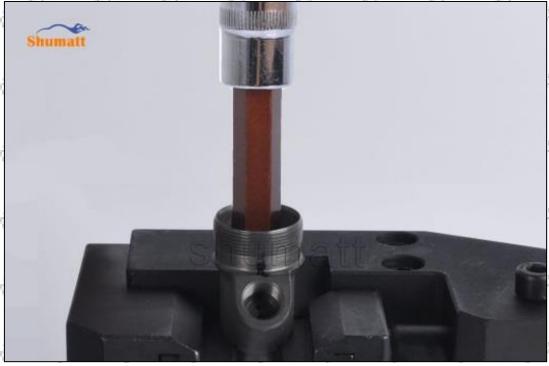

# 2.3.F00RJ02561 Injector Valve Assembly Installation Steps (1) Use special installation tools the second state of the second st

(1) Use special installation tools - the sealing ring and support ring in CRT029 to put them into the injector housing, as shown in picture No. 1

Pic No.1

(2) Place the valve assembly into the injector and use the special tools in CRT029 to install the valve assembly in place as shown in picture No. 2 assembly in place, as shown in picture No. 2