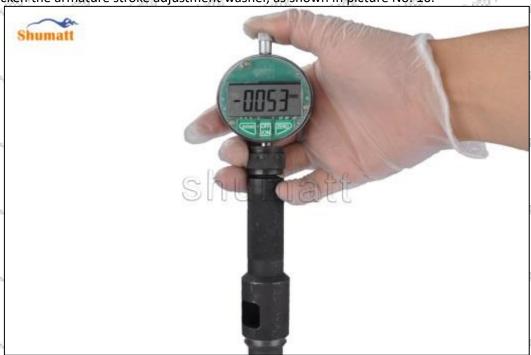

Pic No.14

Mob/Whatsapp: +86 13410541523 Tel: +8675523215133 Email: ruby@shumatt.com

© 2022 Shenzhen Shumatt Technology Co., Ltd

Website: www.shumatt.com

Pic No.15

(16) The value reached by pressing the gauge rod is the armature stroke (45-55um). If the value is greater than the normal value, reduce the armature stroke adjustment washer. If the value is less than the normal value, thicken the armature stroke adjustment washer, as shown in picture No. 16.

Pic No.16

Mob/Whatsapp: +86 13410541523 Tel: +8675523215133 Email: ruby@shumatt.com

(17) Replace the measurement tool and use the (No. 5 tool) in the CRT220 tool and perform zeroing, as shown in picture No. 17