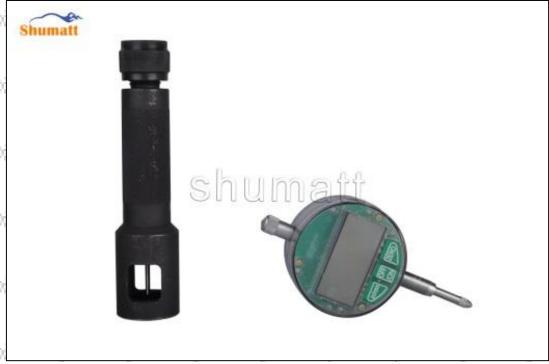

Pic No.13

(14) After installing the buffer spring, steel ball, and ball seat, install the measuring tool. The value displayed by the measuring tool is the value of the buffer stroke (15-45um). If it is greater than the normal value, reduce the buffer stroke adjustment shim. If it is smaller than the normal value, thicken the buffer stroke adjustment gasket, as shown in picture No. 14

Pic No.14

Mob/Whatsapp: +86 13410541523 Tel: +8675523215133 Email: ruby@shumatt.com

© 2022 Shenzhen Shumatt Technology Co., Ltd

Website: www.shumatt.com

Pic No.15

(16) The value reached by pressing the gauge rod is the armature stroke (45-55um). If the value is greater than the normal value, reduce the armature stroke adjustment washer. If the value is less than the normal value, thicken the armature stroke adjustment washer, as shown in picture No. 16.