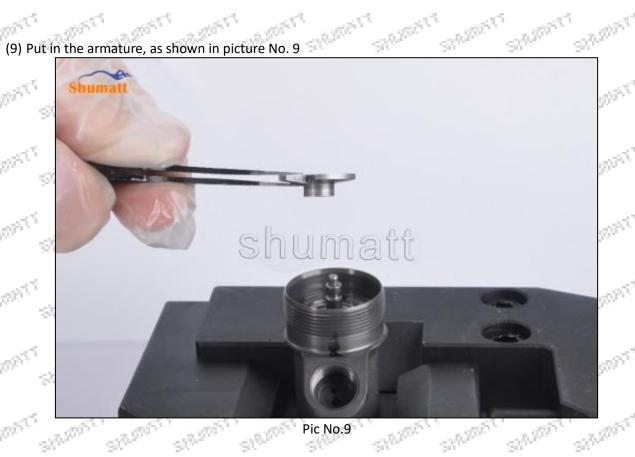

Pic No.7

(8) Use the special tool for tightening the lock nut in CRT029 to tighten the lock nut to 65Nm, as shown in picture No. 8

Pic No.8

Mob/Whatsapp: +86 13410541523 Website : <u>www.shumatt.com</u> Tel: +8675523215133 Email: ruby@shumatt.com

SHERRY

© 2022 Shenzhen Shumatt Technology Co., Ltd

SHERRET

SHADINETE

gain C

ggi (t.

Pic No.9

(10) Press the armature plate downward so that the opening buffer stroke adjust washer can be stuck in the slot on the armature core, as shown in picture No. 10