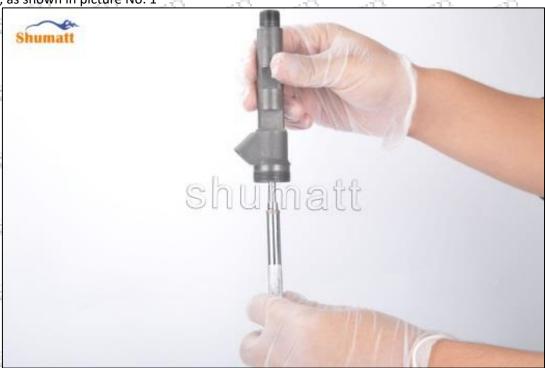

# 2.3.F00RJ02561 Injector Valve Assembly Installation Steps (1) Use special installation tools the second state of the second st

(1) Use special installation tools - the sealing ring and support ring in CRT029 to put them into the injector housing, as shown in picture No. 1