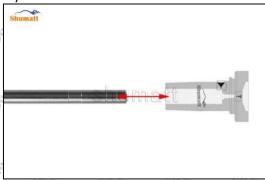

When installing the valve stem, make sure that the valve stem and the bonnet must ensure that the valve stem can move smoothly in it. as below

When installing the injector valve assembly, the oil inlet position should be 180° between the oil inlet position of the injector body.