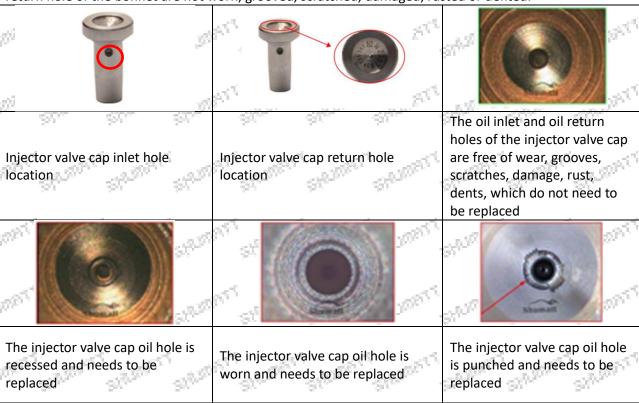

#### (1) Valve Cap

Under the microscope, magnify 20 times to check that the oil inlet hole of the valve cap and the oil return hole of the bonnet are not worn, grooved, scratched, damaged, rusted or dented.

The wear of the top oil return hole causes the oil return to be too large and the leaking injector cannot inject oil.

The oil inlet hole on the side is blocked, causing the injector to fail to establish the pressure chamber and the injector cannot work normally

Mear of the oil chamber of the valve cap will cause fuel injector failure. In severe cases, the fue injector will not work properly.