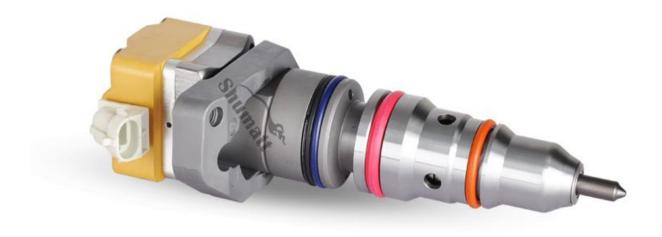

### 1.1. BI1830562C2 Injector Basic Information

| Title | Common Rail BI1830562C2 Injector MTU Series | Quality         |
|-------|---------------------------------------------|-----------------|
| SKU   | Z1K3I1830562C2                              | Re-manufactured |

### 1.3. BI1830562C2 Injector Parameter

Adaptation System: Common Rail System

Injector Series: MTU Series
Injector Type: Diesel Injector
Vehicle Information: MTU Engines