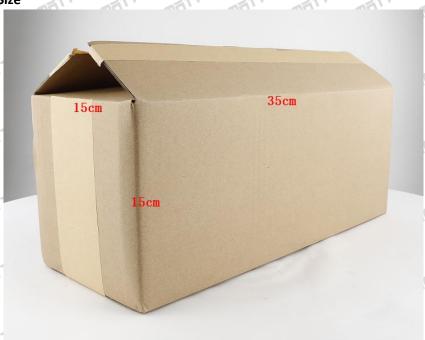

### 1.4. BI1830562C2 Injector Specifications and Dimensions

Injector Size: 34cm\* 13cm \*13cm =5746cm3

Injector Net Weight: 1.37kg
Injector Gross Weight: 1.4kg
Injector Quality:Re-manufactured

Injector Package Size: 35 cm\* 15cm \*15 cm = 7875cm<sup>3</sup>

### **Injector Box Size**

| No. | Name         | Injector Package Size (cm) |  |  |
|-----|--------------|----------------------------|--|--|
| 1   | Injector Box | 35*15*15                   |  |  |

Mob/WhatsApp: +86 13410541523