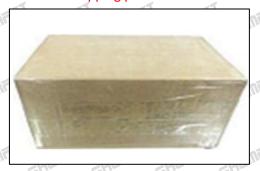

### 3.7. BI1830562C2 Injector Packing

**Domestic express packaging:** Usually wrapped in waterproof scotch tape, such as picture No.2.

**International express packaging:** Wrapped with waterproof yellow tape After wrapping the black protective film, such as picture No. 3.

▲ Minors are prohibited from using transparent tape, yellow tape, black wrapping protective film, and white wrapping protective film to avoid personal injury.

Pic No. 1 **Domestic express packaging:**Wrapped with Transparent tape