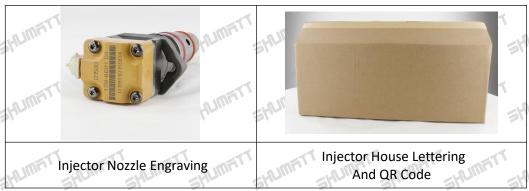

### 2.1. BI1830562C2 Injector Part Number Location

1) E.g.: See the injector part number as follows

| No. | Name                     |
|-----|--------------------------|
| Α   | Brand, Logo, Part Number |