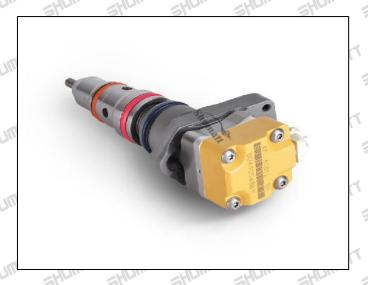

# **BI1830562C2** Injector **MTU** Series Technical File

SKU: Z1K3I1830562C2

### BI1830562C2 Injector MTU Series Technical File

### 1.1. BI1830562C2 Injector Basic Information

| Title | Common Rail BI1830562C2 Injector MTU Series | Quality         |
|-------|---------------------------------------------|-----------------|
| SKU   | Z1K3I1830562C2                              | Re-manufactured |