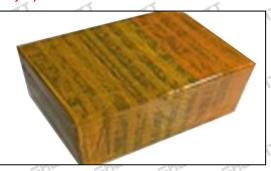

### 3.7. BI1830562C2 Injector Packing

**Domestic express packaging:** Usually wrapped in waterproof scotch tape, such as picture No.2.

**International express packaging:** Wrapped with waterproof yellow tape After wrapping the black protective film, such as picture No. 3.

Pic No. 2
International express packaging:
Wrapped with yellow tape after wrapping black protective film

Pic No. 3

Pallet Shipping: Use pallet that meet export requirements,
and use white wrapping protective film
to wrap and bind with cable ties