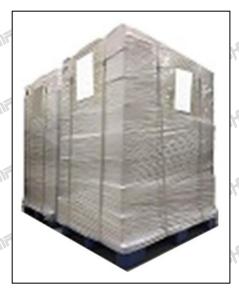

Pallet Shipping: Use fumigation free and recycling trays that meet export requirements, and use white

Mob/WhatsApp: +86 13410541523 Tel: +8675523215133

Email: ruby@shumatt.com Website : www.shumatt.com

wrapping protective film to wrap and bind with cable ties for the outside, such as picture No. 4, also, the products can be packaged according to customers' requirements.

Pic No. 2
International express packaging:
Wrapped with yellow tape after wrapping black protective film

Pic No. 3

Pallet Shipping: Use pallet that meet export requirements,
and use white wrapping protective film
to wrap and bind with cable ties