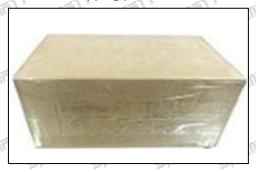

#### 3.7. RX5940750008 Injector Packing

**Domestic express packaging:** Usually wrapped in waterproof scotch tape, such as picture No.2.

**International express packaging:** Wrapped with waterproof yellow tape After wrapping the black protective film, such as picture No. 3.

Pic No. 2
International express packaging:
Wrapped with yellow tape after wrapping

Mob/WhatsApp: +86 13410541523 Tel: +8675523215133

Email: <u>ruby@shumatt.com</u> Website : <u>www.shumatt.com</u>

black protective film