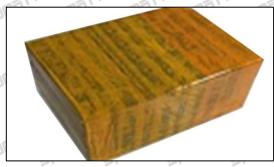

#### 3.7. RX5940750008 Injector Packing

**Domestic express packaging:** Usually wrapped in waterproof scotch tape, such as picture No.2.

**International express packaging:** Wrapped with waterproof yellow tape After wrapping the black protective film, such as picture No. 3.

A Minors are prohibited from using transparent tape, yellow tape, black wrapping protective film, and white wrapping protective film to avoid personal injury.

Pic No. 1 **Domestic express packaging:**Wrapped with Transparent tape