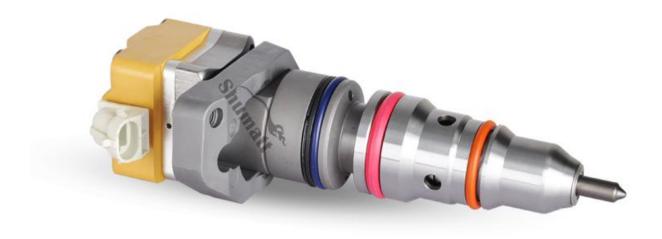

#### 1.1. RX5940750008 Injector Basic Information

| 2 | Title | Common Rail RX5940750008 Injector MTU Series | Quality         |
|---|-------|----------------------------------------------|-----------------|
|   | SKU   | Z1K35940750008                               | Re-manufactured |

#### 1.3. RX5940750008 Injector Parameter

Adaptation System: Common Rail System

Injector Series: MTU Series
Injector Type: Diesel Injector
Vehicle Information: MTU Engines

#### 1.4. RX5940750008 Injector Specifications and Dimensions

Injector Size: 43cm\* 17cm \*14cm =10234cm<sup>3</sup>

Injector Net Weight: 3.8kg
Injector Gross Weight: 4.1kg
Injector Quality:Re-manufactured