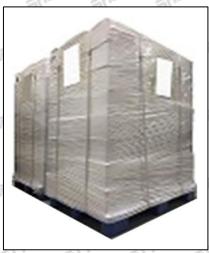

Pallet Shipping: Use fumigation free and recycling trays that meet export requirements, and use white wrapping protective film to wrap and bind with cable ties for the outside, such as picture No. 3, also, the products can be packaged according to customers' requirements.

#### International express packaging:

Wrapped with yellow tape after wrapping black protective film

Pic No. 3

**Pallet Shipping:** Use pallet that meet export requirements, and use white wrapping protective film to wrap and bind with cable ties