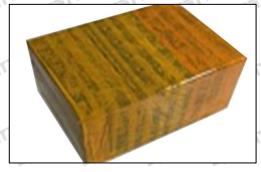

#### 3.7. 319-0677 Fuel Pump Packing

Domestic express packaging: Usually wrapped in waterproof scotch tape, such as picture No.1.

International express packaging: Wrapped with waterproof yellow tape After wrapping the black protective film, such as picture No. 2.

#### Domestic express packaging:

Wrapped with Transparent tape