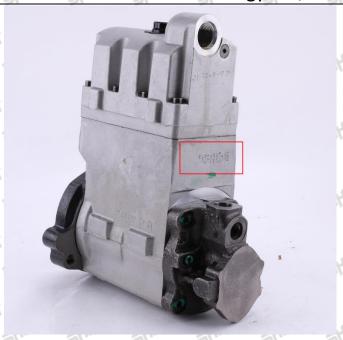

#### 2.1. 319-0677 Fuel pump Utilized Position

Example: The fuel pump code is as follows

| NO.                     | Name                    |
|-------------------------|-------------------------|
| ament ament ament ament | Nameplate, logo, coding |