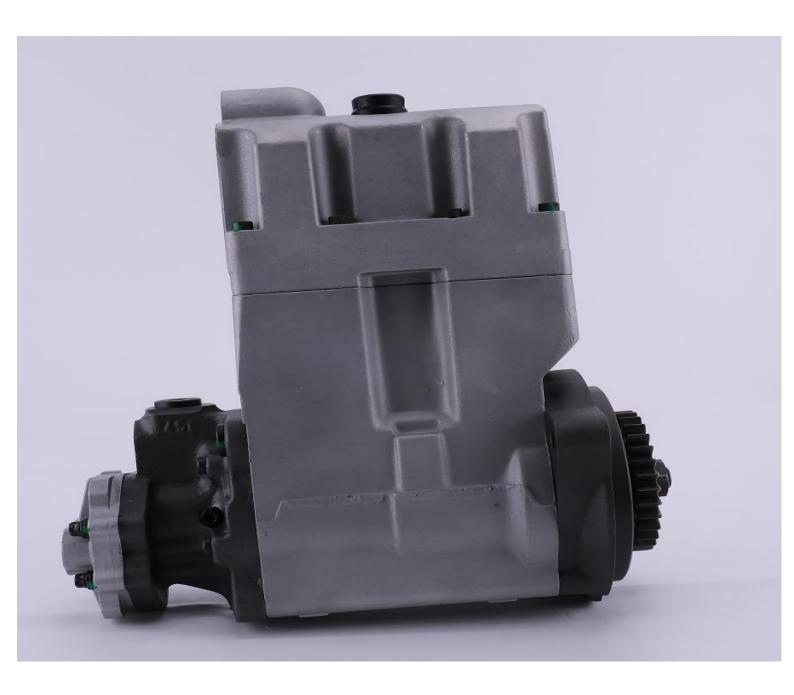

#### 1.319-0677 Fuel Pump Introduction

#### 1.1. 319-0677 Fuel Pump Basic Information

| Title | Common Rail 319-0677 Fuel Pump C7 Series | Quality         |
|-------|------------------------------------------|-----------------|
| SKU1  | Z1WL1003190677                           | Re-manufactured |
| SKU2  | Z1BK1003190677                           | Original New    |
| SKU3  | Y2L240003190677                          |                 |
| SKU4  | K3000K2K10R8899                          | Re-manufactured |