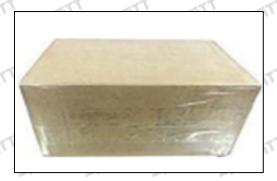

#### 3.7. 295059-0810 Injector Overhaul Kit Packing

Domestic Express Packaging: Usually wrapped in waterproof scotch tape, such as picture No.1.

**International Express Packaging:** Wrapped with waterproof yellow tape After wrapping the black protective film, such as picture No. 2.

### **Domestic Express Packaging:** Wrapped with Transparent tape

International Express Packaging: Wrapped with yellow tape after wrapping black protective film

Pic No. 3

Pallet Shipping: Use pallet that meet export requirements, and use white wrapping protective film to wrap and bind with cable ties and bind with cable ties