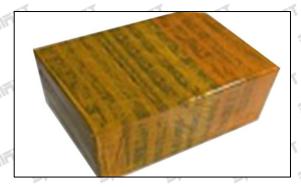

#### 3.7. 295059-0810 Injector Overhaul Kit Packing

Domestic Express Packaging: Usually wrapped in waterproof scotch tape, such as picture No.1.

**International Express Packaging:** Wrapped with waterproof yellow tape After wrapping the black protective film, such as picture No. 2.

### **Domestic Express Packaging:** Wrapped with Transparent tape

International Express Packaging: Wrapped with yellow tape after wrapping black protective film

Pic No. 3

Pallet Shipping: Use pallet that meet export requirements, and use white wrapping protective film to wrap and bind with cable ties and bind with cable ties