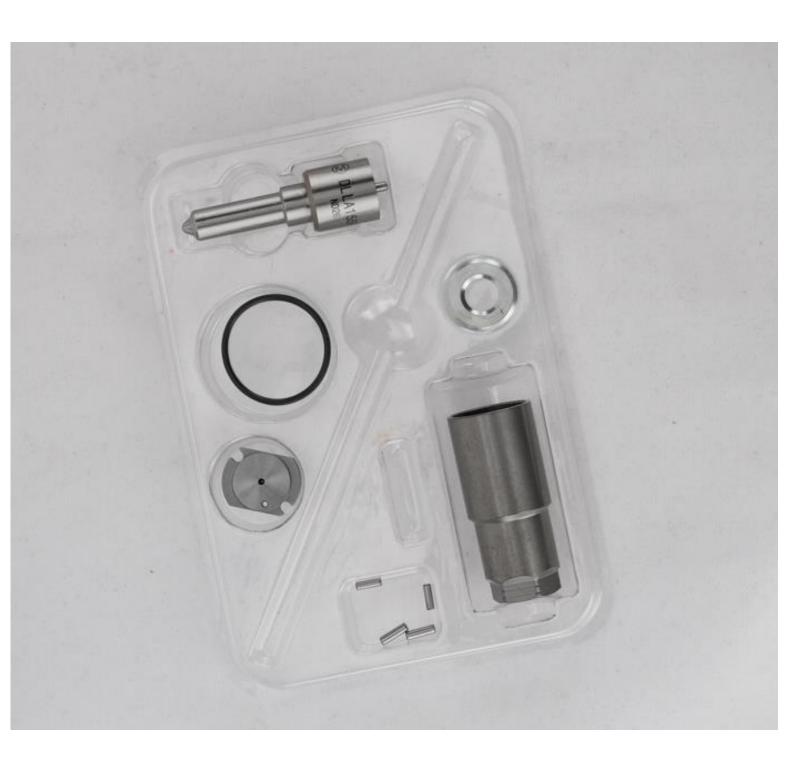

#### (1) Injector Overhaul Kit Spare Parts List

| No.         | 1                                                                                                                                                                                                                                                                                                                                                                                                                                                                                                                                                                                                                                                                                                                                                                                                                                                                                                                                                                                                                                                                                                                                                                                                                                                                                                                                                                                                                                                                                                                                                                                                                                                                                                                                                                                                                                                                                                                                                                                                                                                                                                                              | 2                                                                                     | 3                                                                                                                                                                                                                                                                                                                                                                                                                                                                                                                                                                                                                                                                                                                                                                                                                                                                                                                                                                                                                                                                                                                                                                                                                                                                                                                                                                                                                                                                                                                                                                                                                                                                                                                                                                                                                                                                                                                                                                                                                                                                                                                              |
|-------------|--------------------------------------------------------------------------------------------------------------------------------------------------------------------------------------------------------------------------------------------------------------------------------------------------------------------------------------------------------------------------------------------------------------------------------------------------------------------------------------------------------------------------------------------------------------------------------------------------------------------------------------------------------------------------------------------------------------------------------------------------------------------------------------------------------------------------------------------------------------------------------------------------------------------------------------------------------------------------------------------------------------------------------------------------------------------------------------------------------------------------------------------------------------------------------------------------------------------------------------------------------------------------------------------------------------------------------------------------------------------------------------------------------------------------------------------------------------------------------------------------------------------------------------------------------------------------------------------------------------------------------------------------------------------------------------------------------------------------------------------------------------------------------------------------------------------------------------------------------------------------------------------------------------------------------------------------------------------------------------------------------------------------------------------------------------------------------------------------------------------------------|---------------------------------------------------------------------------------------|--------------------------------------------------------------------------------------------------------------------------------------------------------------------------------------------------------------------------------------------------------------------------------------------------------------------------------------------------------------------------------------------------------------------------------------------------------------------------------------------------------------------------------------------------------------------------------------------------------------------------------------------------------------------------------------------------------------------------------------------------------------------------------------------------------------------------------------------------------------------------------------------------------------------------------------------------------------------------------------------------------------------------------------------------------------------------------------------------------------------------------------------------------------------------------------------------------------------------------------------------------------------------------------------------------------------------------------------------------------------------------------------------------------------------------------------------------------------------------------------------------------------------------------------------------------------------------------------------------------------------------------------------------------------------------------------------------------------------------------------------------------------------------------------------------------------------------------------------------------------------------------------------------------------------------------------------------------------------------------------------------------------------------------------------------------------------------------------------------------------------------|
| Image       | Aumi Salama Sala |                                                                                       | SHUMPIT OF THE PROPERTY OF THE |
| Name        | Injector Overhaul Kit Assembly                                                                                                                                                                                                                                                                                                                                                                                                                                                                                                                                                                                                                                                                                                                                                                                                                                                                                                                                                                                                                                                                                                                                                                                                                                                                                                                                                                                                                                                                                                                                                                                                                                                                                                                                                                                                                                                                                                                                                                                                                                                                                                 | Nozzle                                                                                | Valve plate                                                                                                                                                                                                                                                                                                                                                                                                                                                                                                                                                                                                                                                                                                                                                                                                                                                                                                                                                                                                                                                                                                                                                                                                                                                                                                                                                                                                                                                                                                                                                                                                                                                                                                                                                                                                                                                                                                                                                                                                                                                                                                                    |
| Description | Injector overhaul kit assembly part number 295059-0810                                                                                                                                                                                                                                                                                                                                                                                                                                                                                                                                                                                                                                                                                                                                                                                                                                                                                                                                                                                                                                                                                                                                                                                                                                                                                                                                                                                                                                                                                                                                                                                                                                                                                                                                                                                                                                                                                                                                                                                                                                                                         | Injector nozzle part number<br>Order number: 293400-0600<br>Engraved number: G3S6     | Injector valve plate part<br>number 295040-5070<br>(507#)                                                                                                                                                                                                                                                                                                                                                                                                                                                                                                                                                                                                                                                                                                                                                                                                                                                                                                                                                                                                                                                                                                                                                                                                                                                                                                                                                                                                                                                                                                                                                                                                                                                                                                                                                                                                                                                                                                                                                                                                                                                                      |
| No.         | 4                                                                                                                                                                                                                                                                                                                                                                                                                                                                                                                                                                                                                                                                                                                                                                                                                                                                                                                                                                                                                                                                                                                                                                                                                                                                                                                                                                                                                                                                                                                                                                                                                                                                                                                                                                                                                                                                                                                                                                                                                                                                                                                              | 5                                                                                     | 6                                                                                                                                                                                                                                                                                                                                                                                                                                                                                                                                                                                                                                                                                                                                                                                                                                                                                                                                                                                                                                                                                                                                                                                                                                                                                                                                                                                                                                                                                                                                                                                                                                                                                                                                                                                                                                                                                                                                                                                                                                                                                                                              |
| Image       | A.m.                                                                                                                                                                                                                                                                                                                                                                                                                                                                                                                                                                                                                                                                                                                                                                                                                                                                                                                                                                                                                                                                                                                                                                                                                                                                                                                                                                                                                                                                                                                                                                                                                                                                                                                                                                                                                                                                                                                                                                                                                                                                                                                           |                                                                                       |                                                                                                                                                                                                                                                                                                                                                                                                                                                                                                                                                                                                                                                                                                                                                                                                                                                                                                                                                                                                                                                                                                                                                                                                                                                                                                                                                                                                                                                                                                                                                                                                                                                                                                                                                                                                                                                                                                                                                                                                                                                                                                                                |
| Name        | Nut                                                                                                                                                                                                                                                                                                                                                                                                                                                                                                                                                                                                                                                                                                                                                                                                                                                                                                                                                                                                                                                                                                                                                                                                                                                                                                                                                                                                                                                                                                                                                                                                                                                                                                                                                                                                                                                                                                                                                                                                                                                                                                                            | O-ring                                                                                | Bubble Bag                                                                                                                                                                                                                                                                                                                                                                                                                                                                                                                                                                                                                                                                                                                                                                                                                                                                                                                                                                                                                                                                                                                                                                                                                                                                                                                                                                                                                                                                                                                                                                                                                                                                                                                                                                                                                                                                                                                                                                                                                                                                                                                     |
| Description | Before installation, confirm<br>the length, diameter and<br>thread of the cap                                                                                                                                                                                                                                                                                                                                                                                                                                                                                                                                                                                                                                                                                                                                                                                                                                                                                                                                                                                                                                                                                                                                                                                                                                                                                                                                                                                                                                                                                                                                                                                                                                                                                                                                                                                                                                                                                                                                                                                                                                                  | Ensure the sealing performance between the injector and the engine meets the standard | Prevent overhaul kit from being damaged by external forces                                                                                                                                                                                                                                                                                                                                                                                                                                                                                                                                                                                                                                                                                                                                                                                                                                                                                                                                                                                                                                                                                                                                                                                                                                                                                                                                                                                                                                                                                                                                                                                                                                                                                                                                                                                                                                                                                                                                                                                                                                                                     |
| No.         | 7                                                                                                                                                                                                                                                                                                                                                                                                                                                                                                                                                                                                                                                                                                                                                                                                                                                                                                                                                                                                                                                                                                                                                                                                                                                                                                                                                                                                                                                                                                                                                                                                                                                                                                                                                                                                                                                                                                                                                                                                                                                                                                                              |                                                                                       |                                                                                                                                                                                                                                                                                                                                                                                                                                                                                                                                                                                                                                                                                                                                                                                                                                                                                                                                                                                                                                                                                                                                                                                                                                                                                                                                                                                                                                                                                                                                                                                                                                                                                                                                                                                                                                                                                                                                                                                                                                                                                                                                |
| Image       |                                                                                                                                                                                                                                                                                                                                                                                                                                                                                                                                                                                                                                                                                                                                                                                                                                                                                                                                                                                                                                                                                                                                                                                                                                                                                                                                                                                                                                                                                                                                                                                                                                                                                                                                                                                                                                                                                                                                                                                                                                                                                                                                | TT SHOW                                                                               | ATT SHUMFIT SHUMFIT                                                                                                                                                                                                                                                                                                                                                                                                                                                                                                                                                                                                                                                                                                                                                                                                                                                                                                                                                                                                                                                                                                                                                                                                                                                                                                                                                                                                                                                                                                                                                                                                                                                                                                                                                                                                                                                                                                                                                                                                                                                                                                            |
| Name        | Lining                                                                                                                                                                                                                                                                                                                                                                                                                                                                                                                                                                                                                                                                                                                                                                                                                                                                                                                                                                                                                                                                                                                                                                                                                                                                                                                                                                                                                                                                                                                                                                                                                                                                                                                                                                                                                                                                                                                                                                                                                                                                                                                         | White Anti-rust Bag                                                                   | How I How                                                                                                                                                                                                                                                                                                                                                                                                                                                                                                                                                                                                                                                                                                                                                                                                                                                                                                                                                                                                                                                                                                                                                                                                                                                                                                                                                                                                                                                                                                                                                                                                                                                                                                                                                                                                                                                                                                                                                                                                                                                                                                                      |
| Description | Place overhaul kit accessories                                                                                                                                                                                                                                                                                                                                                                                                                                                                                                                                                                                                                                                                                                                                                                                                                                                                                                                                                                                                                                                                                                                                                                                                                                                                                                                                                                                                                                                                                                                                                                                                                                                                                                                                                                                                                                                                                                                                                                                                                                                                                                 | Prevent accessories from rusting                                                      | /                                                                                                                                                                                                                                                                                                                                                                                                                                                                                                                                                                                                                                                                                                                                                                                                                                                                                                                                                                                                                                                                                                                                                                                                                                                                                                                                                                                                                                                                                                                                                                                                                                                                                                                                                                                                                                                                                                                                                                                                                                                                                                                              |