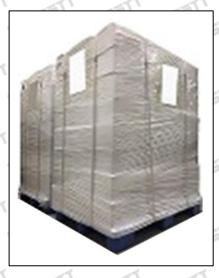

**Pallet Shipping:** Use fumigation free and recycling trays that meet export requirements, and use white wrapping protective film to wrap and bind with cable ties for the outside, such as picture No. 3,

### **Domestic Express Packaging:** Wrapped with Transparent tape

International Express Packaging: Wrapped with yellow tape after wrapping black protective film

Pic No. 3

Pallet Shipping: Use pallet that meet export requirements, and use white wrapping protective film to wrap and bind with cable ties and bind with cable ties