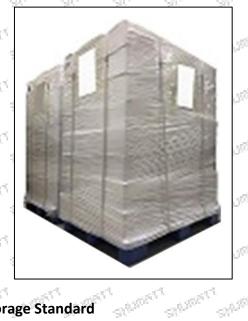

**Pallet Shipping:** Use fumigation free and recycling trays that meet export requirements, and use white wrapping protective film to wrap and bind with cable ties for the outside, such as picture No. 3,

Pic No. 1

Domestic express packaging:

Wrapped with Transparent tape

Pic No. 2
International express packaging:
Wrapped with yellow tape after wrapping black protective film

Pic No. 3

Pallet shipment: Use pallets that meet export requirements and wrap with white plastic wrap and tie.