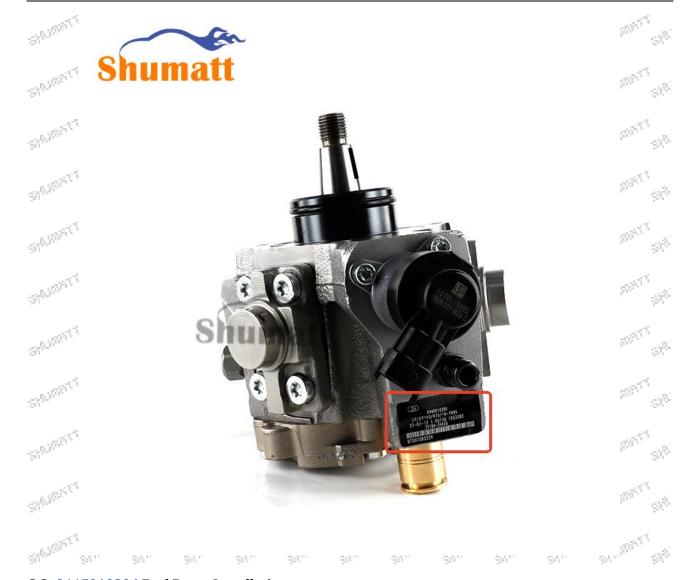

### 2.1. 0445010206 Fuel Pump Coding Position

(1) Example: The fuel pump code is as follows:

|        | Serial number |   |                  |      |        |                      | Name                  |        |     |
|--------|---------------|---|------------------|------|--------|----------------------|-----------------------|--------|-----|
| 21/200 | 21,200        | A | Sylvania Comment | 2500 | 27,000 | -81 <sub>67000</sub> | Nameplate, logo, code | ed Som | 390 |