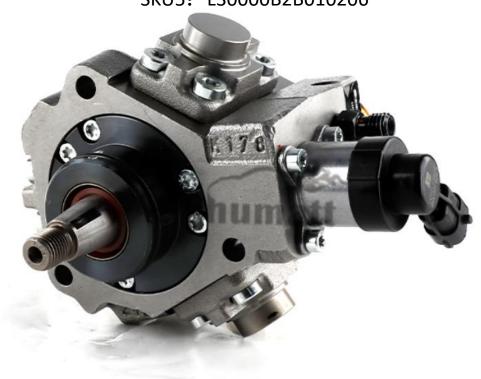

# 0445010206 Fuel Pump CP1H3 Series Technical File

SKU1: Z1S180445010206

SKU2: Y1W20445010206

SKU3: Z4L30445010206

SKU4: Z1L30445010206

SKU5: L30000B2B010206

# 0445010206 Fuel Pump CP1H3 Series Technical File

## 0445010206 Fuel Pump CP1H3 Series Technical File