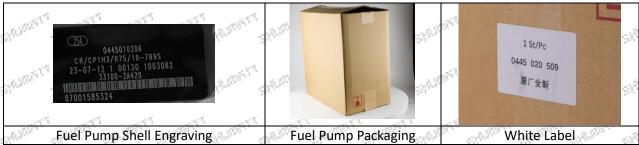

### (1) Fuel Pump Spare Parts List

| No.   | 1       |                  | 2           | 3             |  |  |
|-------|---------|------------------|-------------|---------------|--|--|
| 2330  | Shumatt | No.              | Sta. 2      | 10. Tale 200. |  |  |
| Image |         | Partition of the | September 1 |               |  |  |

Mob/Whatsapp: +86 13410541523 Tel: +8675523215133
Email: ruby@shumatt.com Website: www.shumatt.com

© 2025 Shenzhen Shumatt Technology Co., Ltd

3 / 16

| Name        | Fuel Pump Assembly                            | Blue Anti-rust Bag              | Inner lining                                                     |
|-------------|-----------------------------------------------|---------------------------------|------------------------------------------------------------------|
| Description | Fuel Pump Assembly<br>Number: 0445010206      | Prevent fuel pump from rusting  | Prevent fuel pump from being damaged by                          |
|             |                                               |                                 | external force                                                   |
| No.         | 4                                             | 5                               | 6                                                                |
| Image       |                                               | 1 St/Pc<br>0445 020 509<br>原厂全新 | 088888                                                           |
| Name        | Fuel pump Packaging Box                       | White label                     | Fuel Pump Protective<br>Cover                                    |
| Description | Place the fuel pump and fuel pump accessories | Product model                   | Protect the fuel pump<br>hole from contamination<br>and blockage |