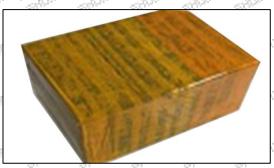

### 3.7. **0445010206** Fuel Pump Packing

**Domestic Express Packaging:** Usually wrapped in waterproof scotch tape, such as picture No. 1.

**International Express Packaging:** Wrapped with waterproof yellow tape After wrapping the black protective film, such as picture No. 2.

Pic No. 1

Domestic express packaging:

Wrapped with Transparent tape

Pic No. 2
International express packaging:
Wrapped with yellow tape after wrapping black protective film

Pic No. 3

Pallet shipment: Use pallets that meet export requirements and wrap with white plastic wrap and tie.