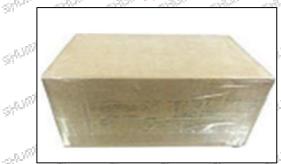

### 3.7. **0445010206** Fuel Pump Packing

**Domestic Express Packaging:** Usually wrapped in waterproof scotch tape, such as picture No. 1.

**International Express Packaging:** Wrapped with waterproof yellow tape After wrapping the black protective film, such as picture No. 2.

Pic No. 1

Domestic express packaging:

Wrapped with Transparent tape

Pic No. 2
International express packaging:
Wrapped with yellow tape after wrapping black protective film

Pic No. 3

Pallet shipment: Use pallets that meet export requirements and wrap with white plastic wrap and tie.