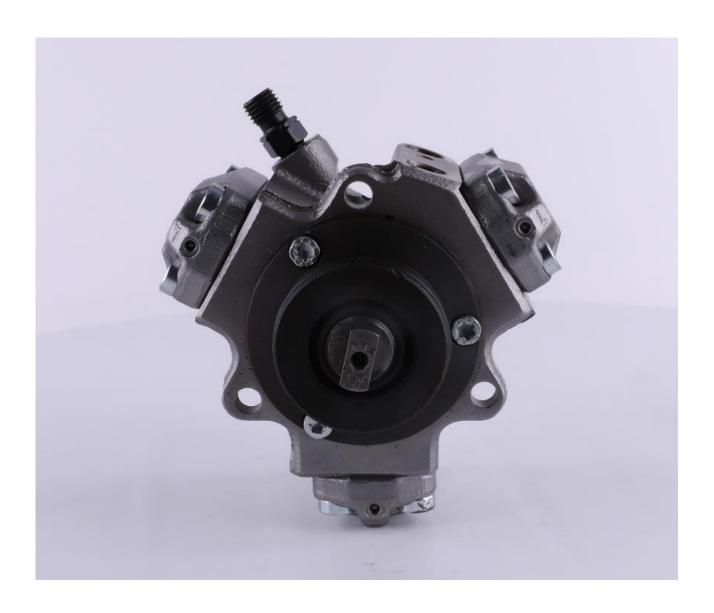

### 1. 0445010279 Fuel Pump Introduction

### 1.1. 0445010279 Fuel Pump Basic Information

| Title | 0445010279 Fuel Pump CP1K3 Series | Quality         |  |  |
|-------|-----------------------------------|-----------------|--|--|
| SKU1  | Y1Z200445010279                   | Original New    |  |  |
| SKU2  | Z1L30445010279                    | Re-manufactured |  |  |