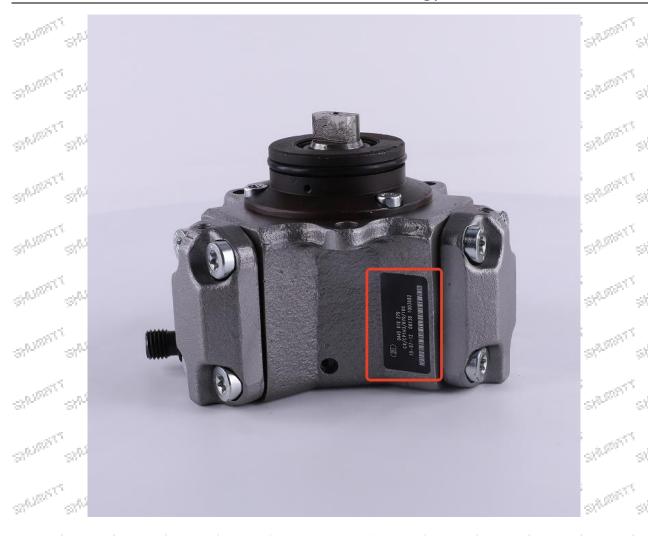

n specified in the vehicle engine maintenance manual.

### 1.10. 0445010279 Fuel Pump Manufacturer

Fuel Pump Manufacturer: Shenzhen Shumatt Technology Co., Ltd

### 2. 0445010279 Fuel Pump Technical Support

### 2.1. 0445010279 Fuel Pump Coding Position

(1) Example: The fuel pump code is as follows:

| Serial number |        |   |         |         | Name    |        |      |            |          |       |         |      |
|---------------|--------|---|---------|---------|---------|--------|------|------------|----------|-------|---------|------|
| 21/000        | 24/200 | Α | Shippor | 3/9,300 | 3/8/200 | 21,000 | Name | eplate, lo | go, code | 6.50m | 3/3/200 | 8987 |

Mob/Whatsapp: +86 13410541523 Tel: +8675523215133

Email: <u>ruby@shumatt.com</u> Website: <u>www.shumatt.com</u>





## 2.2. 0445010279 Fuel Pump Installation

# (1) 0445010279 Fuel Pump Installation Precautions:

A The replacement of the fuel pump must strictly follow the electrical system, the approved pressure of the low-pressure fuel intake system, the approved pressure of the high-pressure fuel circuit system, and fuel system replacement consumables requirements (including the low-pressure fuel circuit system filter and the high-pressure fuel circuit) specified in the vehicle engine maintenance manual.

Replacement of wearing parts of the fuel system, cleaning requirements for the connection between the fuel system and the fuel pump, the fitting clearance of the fuel pump connection, the installation angle and tightening torque of the fuel pump, the fitting clearance of the intake system, and the