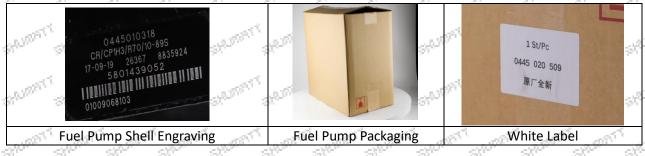

# 1.6. 0445010318 Fuel Pump Customized Service

(1) Fuel Pump Customized Service Coverage: Meet the customized needs of OEM manufacturers for shell lettering, logo engraving, fuel Pump internal packaging, fuel pump external packaging and labels customized, etc.

## (1) Fuel Pump Spare Parts List

| No.                          | 1                     | 2                              | 3                                                 |
|------------------------------|-----------------------|--------------------------------|---------------------------------------------------|
| Stown Stow                   | Stor Strategy         | Sterman States                 | 4.500                                             |
| Image<br>Structure Structure |                       | Statement S                    |                                                   |
| Name                         | Fuel Pump Assembly    | Blue Anti-rust Bag             | Inner lining                                      |
| 2                            | Fuel Pump Assembly    | 370- 370- 370- 370- 3          | <sup>®</sup> Prevent fuel pump from <sup>30</sup> |
| Description                  | Number: 0445010318    | Prevent fuel pump from rusting | being damaged by                                  |
| all all                      | INUITIDEL. 0443010318 | and all all all all a          | external force                                    |
| No.                          | 4                     | 5                              | 6                                                 |

# Shenzhen Shumatt Technology Co., Ltd

| SALMATT<br>Image<br>SALMAT SALM |                                               | 1 St/Pc<br>0445 020 509<br>東广全新 | 08888                                                            |
|---------------------------------|-----------------------------------------------|---------------------------------|------------------------------------------------------------------|
| Name                            | Fuel pump Packaging Box                       | White label                     | Fuel Pump Protective<br>Cover                                    |
| Description                     | Place the fuel pump and fuel pump accessories | Product model                   | Protect the fuel pump<br>hole from contamination<br>and blockage |