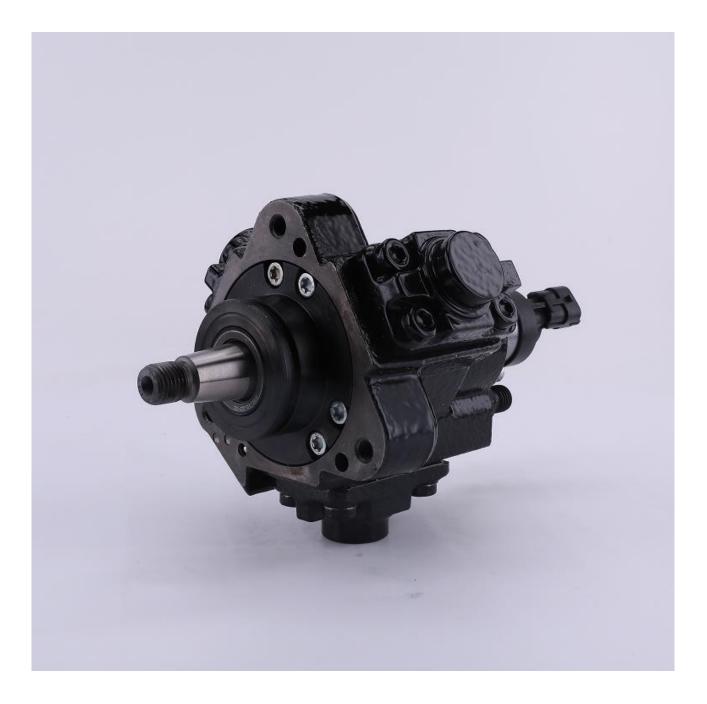

#### 1.1. 0445010318 Fuel Pump Basic Information

| Title   | 0445010318 Fuel Pump CP1H3 Series | Quality      |
|---------|-----------------------------------|--------------|
| SKU SKU | Y1W20445010318                    | Original New |

## 1.3. 0445010318 Fuel Pump Parameter

Adaptation System: Common Rail System

Fuel Pump Series: CR/CP1H3/R70/10-89S

Fuel Pump Type: High Pressure Pump,CR System

Fuel pump pressure: 1,600.0 bar

### 1.4. 0445010318 Fuel Pump Specifications And Dimensions

33

Fuel Pump Size: 31\* 27cm \*24 cm Fuel Pump Net Weight: 5.8kg

Fuel Pump Gross Weight: 6kg

Fuel Pump Quality: Original new

Fuel Pump Package Size: 33 cm\*30cm \*26cm