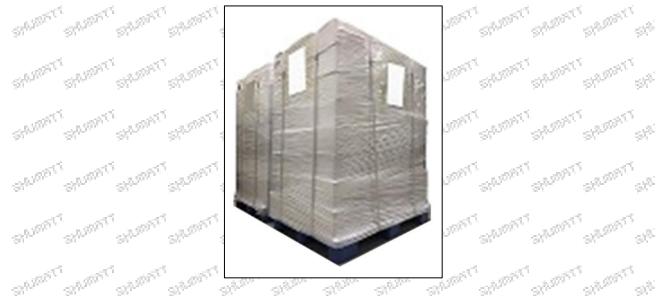

Pallet Shipping: Use fumigation free and recycling trays that meet export requirements, and use white wrapping protective film to wrap and bind with cable ties for the outside, such as picture No. 3, There is a second second second

Mob/Whatsapp: +86 13410541523 Email : ruby@shumatt.com © 2025 Shenzhen Shumatt Technology Co., Ltd

Pallet shipment: Use pallets that meet export requirements and wrap with white plastic wrap and tie.