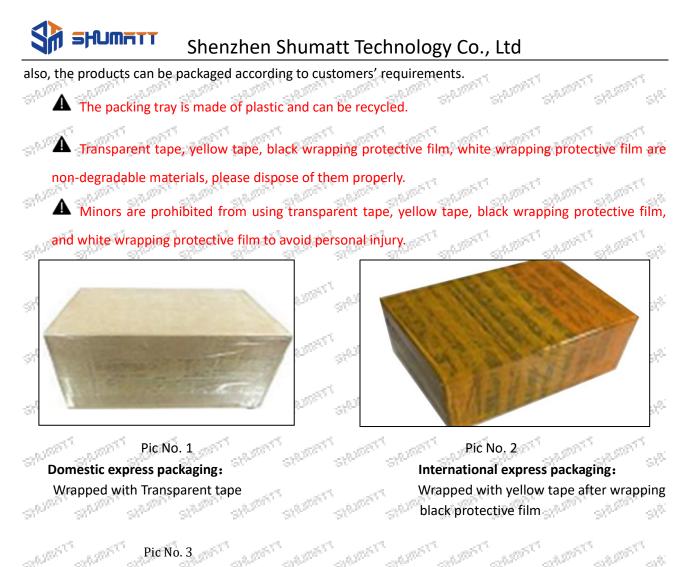

#### 3.7. 0445010318 Fuel Pump Packing

States

Domestic Express Packaging: Usually wrapped in waterproof scotch tape, such as picture No. 1. International Express Packaging: Wrapped with waterproof yellow tape After wrapping the black protective film, such as picture No. 2. 15 ast. 18<sup>55</sup> 17.00 ast al and an Chi