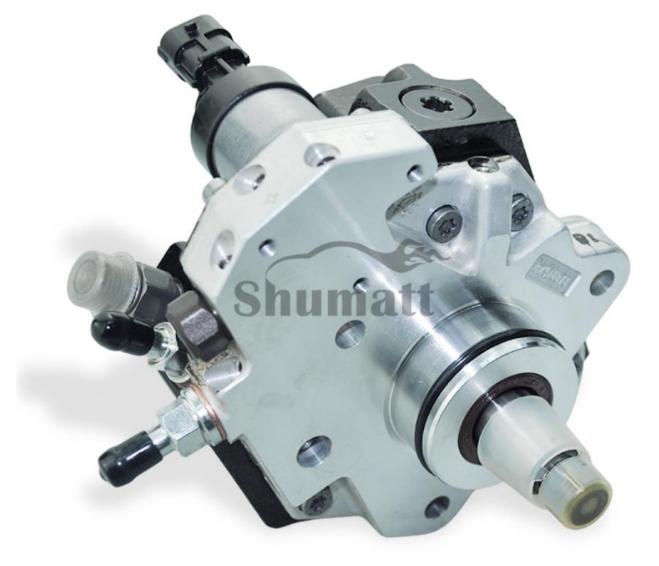

#### 1.1. 0445010355 Fuel Pump Basic Information

| Title     | 0445010355 Fuel Pump CP3S3 Series       | Quality                           |  |  |  |  |
|-----------|-----------------------------------------|-----------------------------------|--|--|--|--|
| SKU1 SKU1 | L30000B2B010355                         | Original New                      |  |  |  |  |
| SKU2      | Z1Y30445010355                          | Re-manufactured                   |  |  |  |  |
| SKU3      | Z1S180445010355                         |                                   |  |  |  |  |
|           | ANT | and the state of the state of the |  |  |  |  |

#### 1.2. 0445010355 Fuel Pump Common Part Number

| (1) Fuel Pump Exchange In | formation        | The Man Day       | The Street Street |
|---------------------------|------------------|-------------------|-------------------|
| Fuel pump Number          | Universal Number | Applicable Models | OE Number         |
| anti 0445010355.0001 a    | 0986437369       | AND HYUNDAL MAN   | 331004A010        |

## (2) Fuel Pump Application Information

| Model           | Engine<br>number | Production<br>date                  | Power<br>KW | Horsepower       | Displacement | Cylinders | Power<br>supply |
|-----------------|------------------|-------------------------------------|-------------|------------------|--------------|-----------|-----------------|
| HYUNDAI         | D4FA             | ⊴06/2005 - <sup>®3</sup><br>04/2006 | 77          | 105              | 1.5          | 4 500     | 12              |
| Star KIA MARTIN | D4FA             | 06/2005 -<br>11/2009                | 75          | <sup>102</sup> ه | 1.5          | ANT SAL   | 12              |