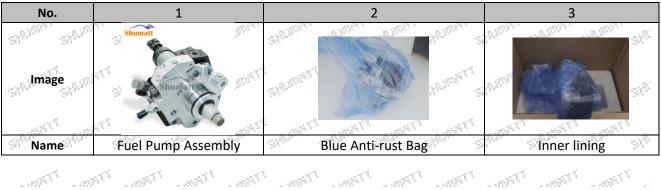

#### 578.100F 1.7. 0445010355 Fuel Pump Packing List and Package Size

Mob/Whatsapp: +86 13410541523 Email : ruby@shumatt.com © 2025 Shenzhen Shumatt Technology Co., Ltd Tel: +8675523215133 Website : www.shumatt.com  $\varphi^{(0)}$ 

| Description | Fuel Pump Assembly<br>Number: 0445010355 | Prevent fuel pump from rusting       | Prevent fuel pump from<br>being damaged by external force |
|-------------|------------------------------------------|--------------------------------------|-----------------------------------------------------------|
| No.         | 4                                        | 5                                    | 6                                                         |
| Stand Stand |                                          | 1 St/Pc<br>0445 020 509<br>廣厂全新      |                                                           |
| Name        | Fuel pump Packaging Box                  | White label                          | Fuel Pump Protective                                      |
|             | di setti setti setti setti               | white laber                          | Cover                                                     |
| Stran Stran | Place the fuel pump and                  | Storm Storm Storm Storm              | Protect the fuel pump                                     |
| Description | fuel pump accessories                    | Product model                        | hole from contamination                                   |
| an Man      | ruer pump accessories                    | The The The The                      | and blockage                                              |
| A Minc      | are prohibited from using                | the fuel pump assembly, O-rings, fue | al inlet protective cover fuel                            |