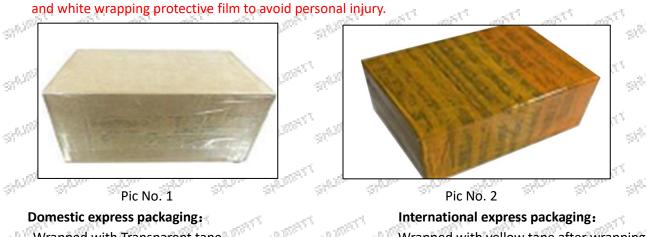

## RETRICT 3.7. 0445010355 Fuel Pump Packing

autorit's autority

3.50 - 3.50 - 3.50 - 3

**Domestic Express Packaging:** Usually wrapped in waterproof scotch tape, such as picture No. 1 International Express Packaging: Wrapped with waterproof yellow tape After wrapping the black protective film, such as picture No. 2.